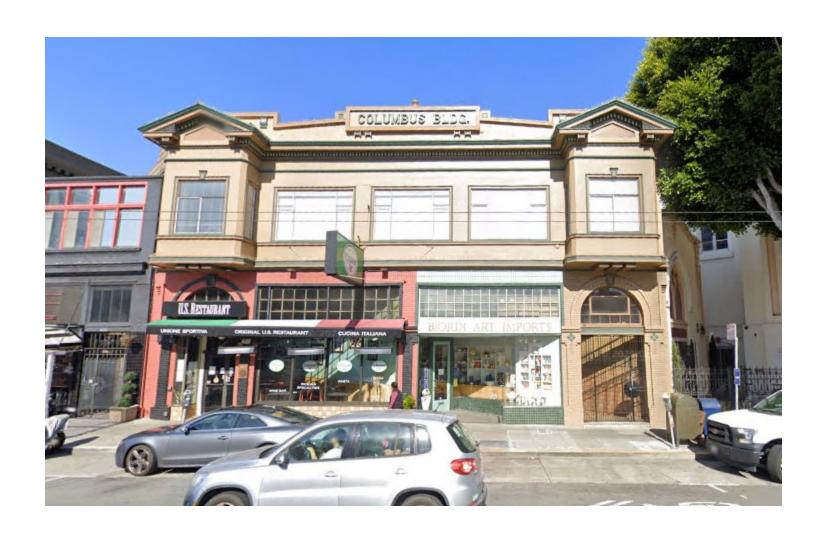

- The business is associated with the artisan craft of Italian majolica.
- The Columbus Avenue property is located within the boundaries of the community sponsored North Beach Survey, which is currently being reviewed by the Planning Department. The building is a Category A structure that has been identified as potentially eligible for listing on the California and National Registers as part of the community sponsored North Beach Survey.
- There have been countless media publications over the 75-year history of the business.
   Biordi Art Imports has been featured in many magazines including: Interior Design Magazine, Sunset Magazine, and La Cucina Italiana.
- The business received a proclamation from then-San Francisco Mayor Gavin Newsom proclaiming November 15, 2006, "Biordi Art Imports Day." The business also received a proclamation from Supervisor Aaron Peskin proclaiming May 1, 2021 to be "Biordi Art Imports Day" in honor of their 75<sup>th</sup> anniversary.

Physical Features or Traditions that Define the Business:

- Historic features of the 1922 Columbus Building.
- · Relationships with artisan families in Italy.
- Exterior signage.
- Recessed entryway.
- Transom windows.
- Tilework beneath storefront windows.
- Green color palette in entryway.

#### Legacy Business Program

Physical Features or Traditions that Define the Business:

- Historic features of the 1922 Columbus Building.
- Relationships with artisan families in Italy.
- Exterior signage.
- Recessed entryway.
- Transom windows.
- Tilework beneath storefront windows.
- · Green color palette in entryway.