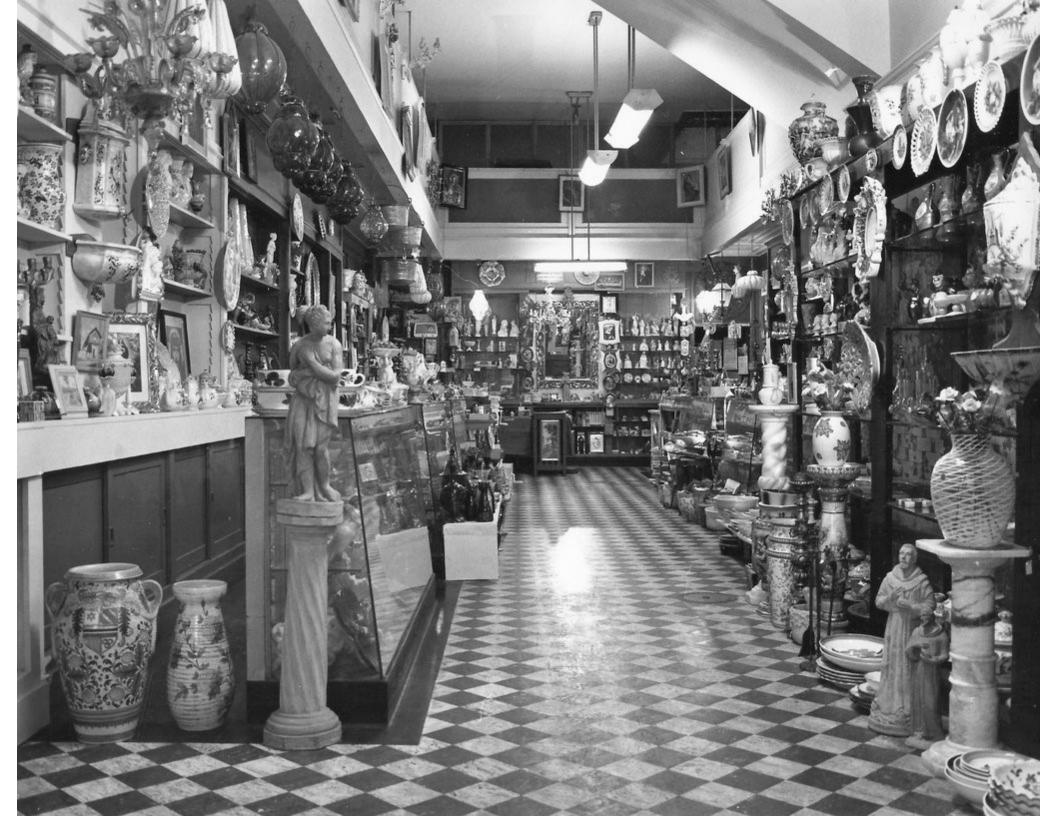

#### **BUSINESS DESCRIPTION**

Biordi Art Imports (originally Biordi Artigianato Italiano) is an Italian ceramics store opened by Emilio Biordi at 412 Columbus Avenue in 1946. Mr. Biordi, born in the Abruzzo region of Italy, ran the business until 1977, when he sold it to Gianfranco Savio. When Mr. Savio took over, he traveled throughout Italy, establishing long-lasting relationships with many artisan families represented in the store today. Now run by its third owners, Deborah and Michael Baldini, Biordi Art Imports continues to be the city's premier destination for high-quality, Italian majolica. The store features an array of hand painted cookware and decorative items that celebrate a variety of Italian regional styles. Biordi Art Imports is committed to maintaining its relationships with artisan families in Italy and helping to ensure the continued vitality of this 500-year-old craft.

Biordi Art Imports selects the most finely crafted objects d'art; hand painted dinnerware and unique decorative accessories to line the walls of its North Beach location. Biordi Art Imports would benefit greatly from being listed on the Legacy Business Registry.