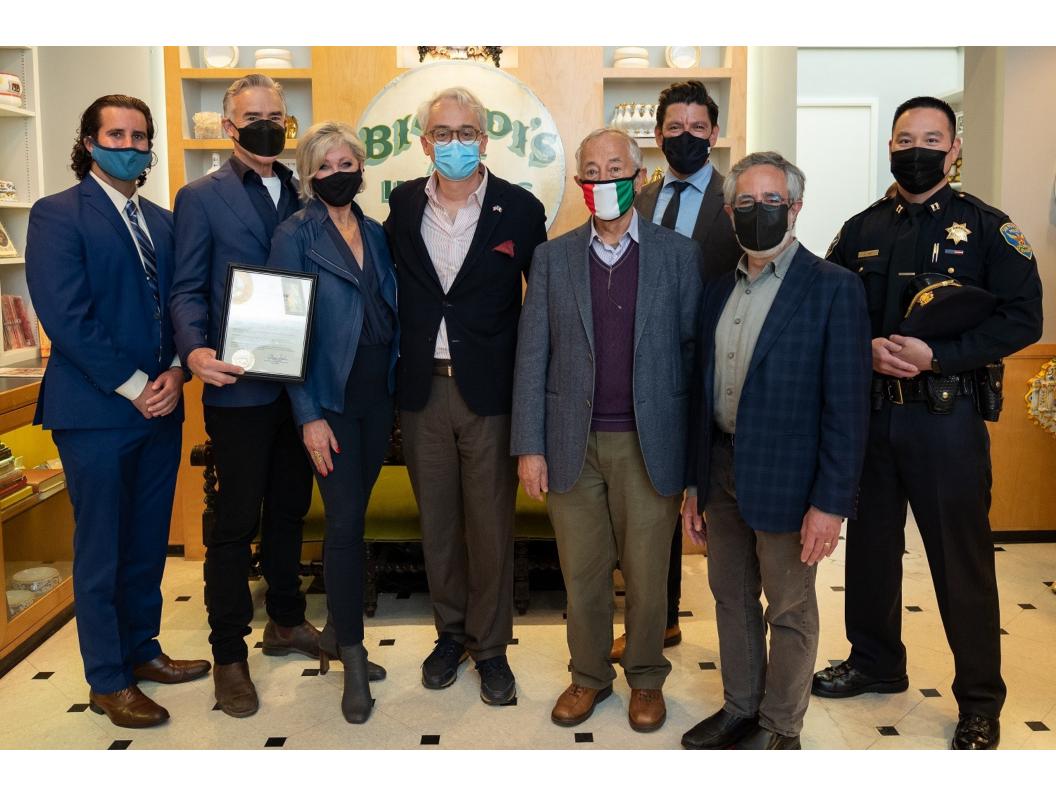

Biordi Art Imports has been an iconic member of the North Beach business community for three quarters of a century. Its customers are a mix of locals, tourists, Italophiles, and celebrities including Julia Roberts, Francis Ford Coppola, and former mayor Willie Brown. The business is also an active participant in the North Beach community, holding monthly events on Italian culture and helping support neighborhood festivals, community groups, and schools. Recently, Biordi Art Imports established a thriving online retail business to help adapt to the COVID-19 pandemic and connect with new customers around the world. On May 1, 2021, Biordi Art Imports was honored with a proclamation from the City and County of San Francisco celebrating its 75<sup>th</sup> anniversary.