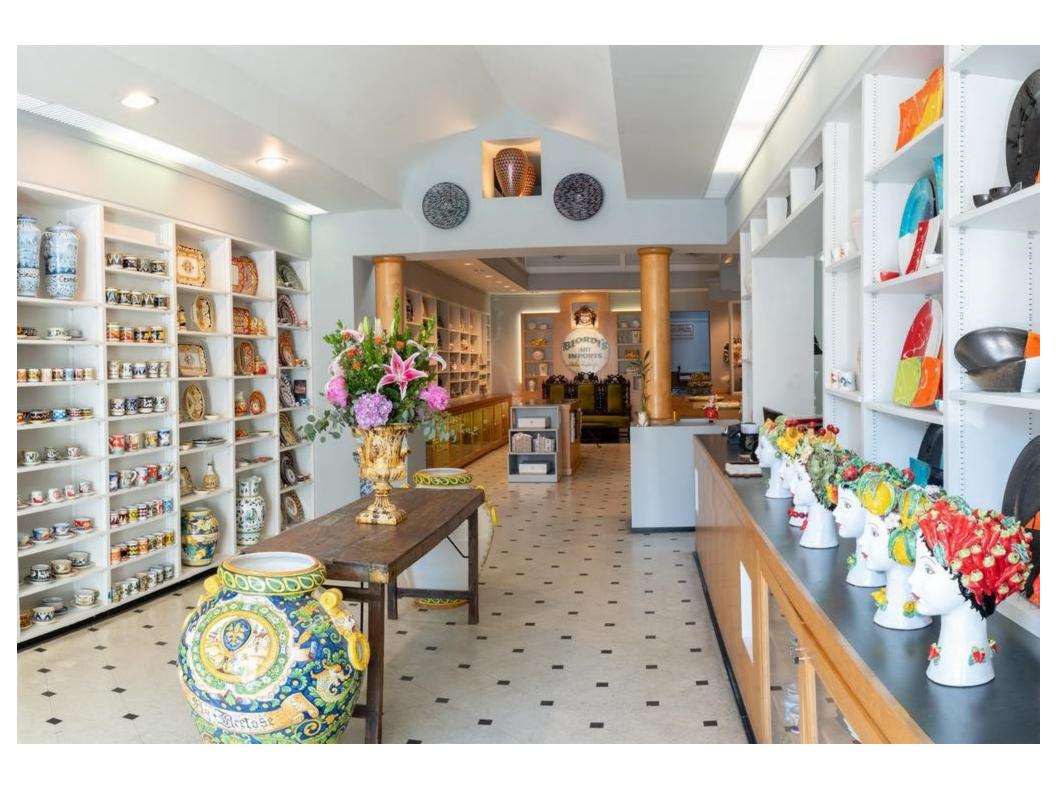

#### **BUSINESS DESCRIPTION**

Biordi Art Imports (originally Biordi Artigianato Italiano) is an Italian ceramics store opened by Emilio Biordi at 412 Columbus Avenue in 1946. Mr. Biordi, born in the Abruzzo region of Italy, ran the business until 1977, when he sold it to Gianfranco Savio. When Mr. Savio took over, he traveled throughout Italy, establishing long-lasting relationships with many artisan families represented in the store today. Now run by its third owners, Deborah and Michael Baldini, Biordi Art Imports continues to be the city's premier destination for high-quality, Italian majolica. The store features an array of hand painted cookware and decorative items that celebrate a variety of Italian regional styles. Biordi Art Imports is committed to maintaining its relationships with artisan families in Italy and helping to ensure the continued vitality of this 500-year-old craft.