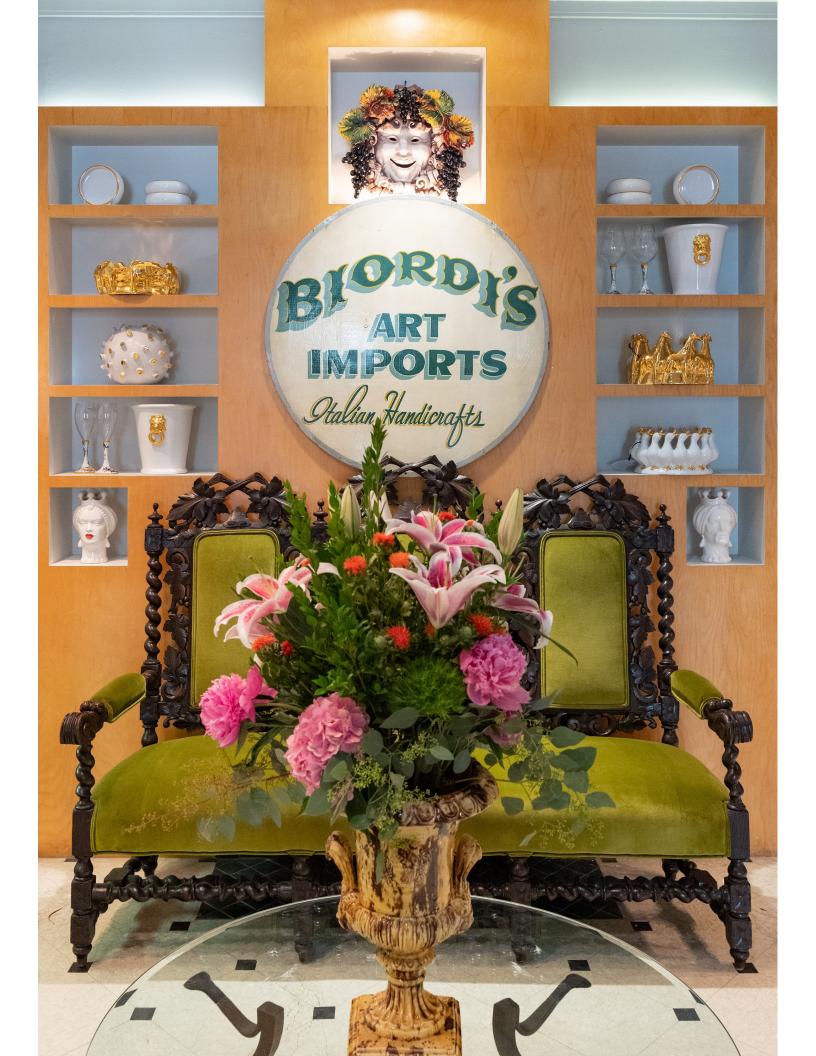

#### **BUSINESS DESCRIPTION**

Biordi Art Imports (originally Biordi Artigianato Italiano) is an Italian ceramics store opened by Emilio Biordi at 412 Columbus Avenue in 1946. Mr. Biordi, born in the Abruzzo region of Italy, ran the business until 1977, when he sold it to Gianfranco Savio. When Mr. Savio took over, he traveled throughout Italy, establishing long-lasting relationships with many artisan families represented in the store today. Now run by its third owners, Deborah and Michael Baldini, Biordi Art Imports continues to be the city's premier destination for high-quality, Italian majolica. The store features an array of hand painted cookware and decorative items that celebrate a variety of Italian regional styles. Biordi Art Imports is committed to maintaining its relationships with artisan families in Italy and helping to ensure the continued vitality of this 500-year-old craft.

Physical Features or Traditions that Define the Business:

- Historic features of the 1922 Columbus Building.
- · Relationships with artisan families in Italy.
- Exterior signage.
- Recessed entryway.
- Transom windows.
- Tilework beneath storefront windows.
- Green color palette in entryway.

#### Legacy Business Program

Physical Features or Traditions that Define the Business:

- Historic features of the 1922 Columbus Building.
- Relationships with artisan families in Italy.
- Exterior signage.
- Recessed entryway.
- Transom windows.
- Tilework beneath storefront windows.
- · Green color palette in entryway.