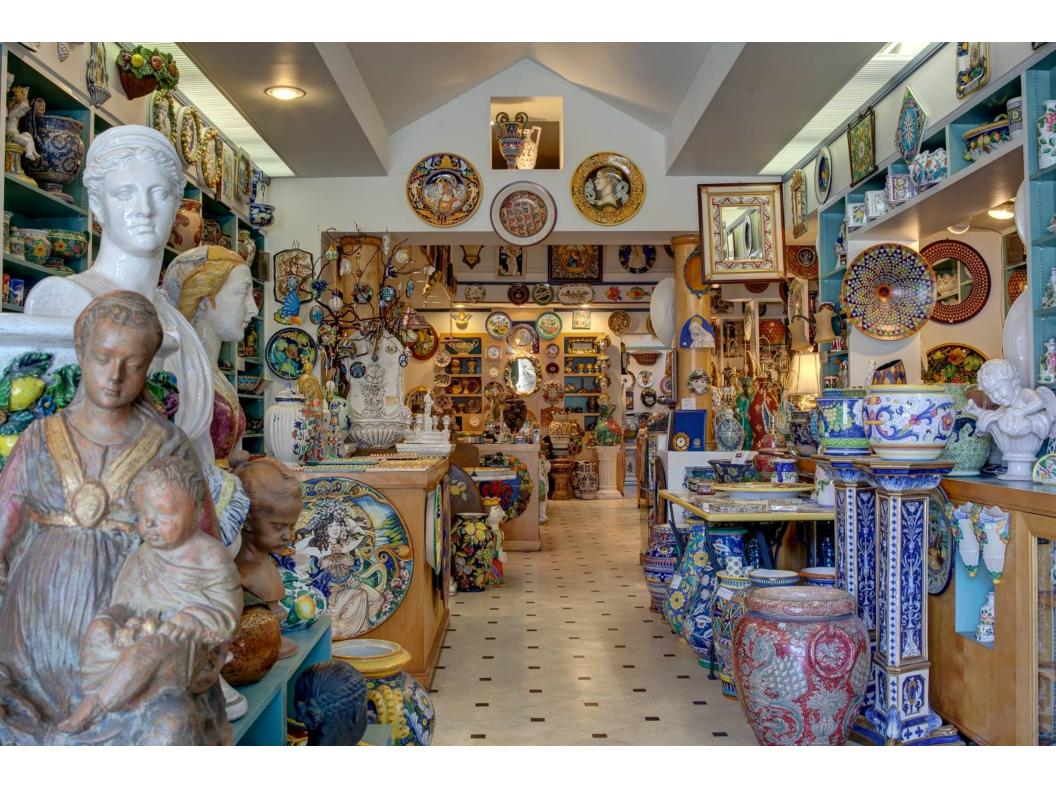

#### **BUSINESS DESCRIPTION**

Biordi Art Imports (originally Biordi Artigianato Italiano) is an Italian ceramics store opened by Emilio Biordi at 412 Columbus Avenue in 1946. Mr. Biordi, born in the Abruzzo region of Italy, ran the business until 1977, when he sold it to Gianfranco Savio. When Mr. Savio took over, he traveled throughout Italy, establishing long-lasting relationships with many artisan families represented in the store today. Now run by its third owners, Deborah and Michael Baldini, Biordi Art Imports continues to be the city's premier destination for high-quality, Italian majolica. The store features an array of hand painted cookware and decorative items that celebrate a variety of Italian regional styles. Biordi Art Imports is committed to maintaining its relationships with artisan families in Italy and helping to ensure the continued vitality of this 500-year-old craft.