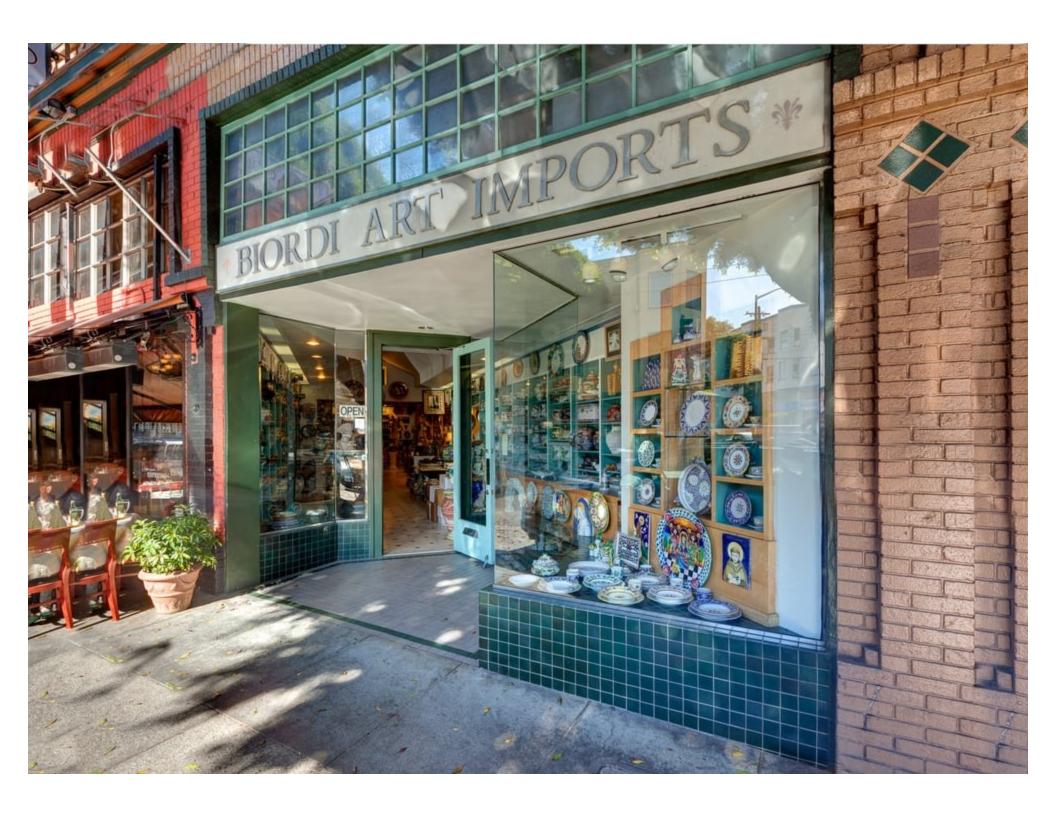

Physical Features or Traditions that Define the Business:

- Historic features of the 1922 Columbus Building.
- · Relationships with artisan families in Italy.
- Exterior signage.
- Recessed entryway.
- Transom windows.
- Tilework beneath storefront windows.
- Green color palette in entryway.

#### Legacy Business Program

Physical Features or Traditions that Define the Business:

- Historic features of the 1922 Columbus Building.
- Relationships with artisan families in Italy.
- Exterior signage.
- Recessed entryway.
- Transom windows.
- Tilework beneath storefront windows.
- · Green color palette in entryway.