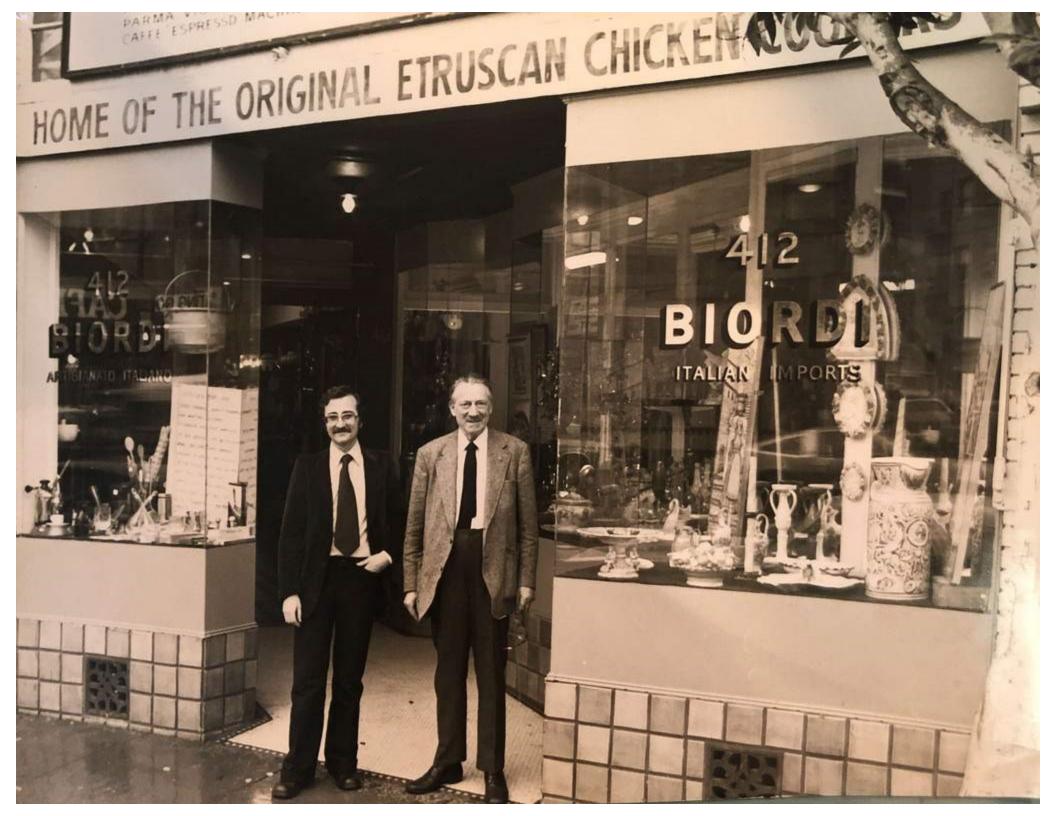

#### **BUSINESS DESCRIPTION**

Biordi Art Imports (originally Biordi Artigianato Italiano) is an Italian ceramics store opened by Emilio Biordi at 412 Columbus Avenue in 1946. Mr. Biordi, born in the Abruzzo region of Italy, ran the business until 1977, when he sold it to Gianfranco Savio. When Mr. Savio took over, he traveled throughout Italy, establishing long-lasting relationships with many artisan families represented in the store today. Now run by its third owners, Deborah and Michael Baldini, Biordi Art Imports continues to be the city's premier destination for high-quality, Italian majolica. The store features an array of hand painted cookware and decorative items that celebrate a variety of Italian regional styles. Biordi Art Imports is committed to maintaining its relationships with artisan families in Italy and helping to ensure the continued vitality of this 500-year-old craft.

Biordi Art Imports has been an iconic member of the North Beach business community for three quarters of a century. Its customers are a mix of locals, tourists, Italophiles, and celebrities including Julia Roberts, Francis Ford Coppola, and former mayor Willie Brown. The business is also an active participant in the North Beach community, holding monthly events on Italian culture and helping support neighborhood festivals, community groups, and schools. Recently, Biordi Art Imports established a thriving online retail business to help adapt to the COVID-19 pandemic and connect with new customers around the world. On May 1, 2021, Biordi Art Imports was honored with a proclamation from the City and County of San Francisco celebrating its 75<sup>th</sup> anniversary.