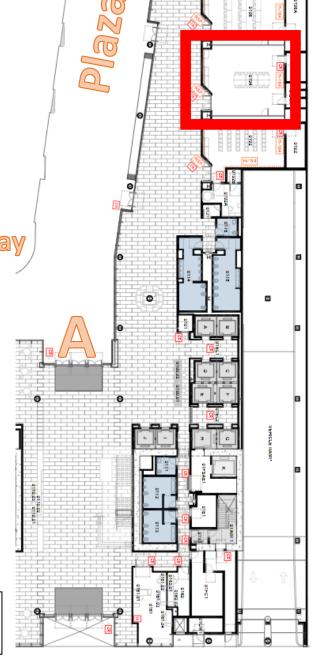

Total Cases: 3

London N. Breed, Mayor Patrick O'Riordan C.B.O., Director

Our new offices are located at 49
South Van Ness in San Francisco.
The entrance, labeled 'A' on the map, is accessible from either the walkway leading from Mission
Street, or the plaza area leading to South Van Ness.

The large red square on the map is the location of the hearing room. Please check the signage when you arrive to 1) Be sure your case is being heard today, and 2) ensure that the meeting location wasn't changed at the last minute. If it <u>HAS</u> been changed, there should be signage erected to direct you to the new location.