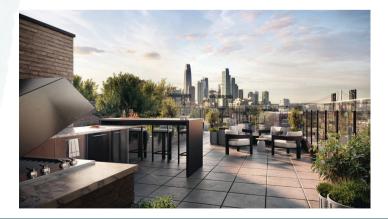

## Amenities

- Outdoor furnished terrace with a hot tub, grills, firepit and sweeping views
- Full-service fitness center with cardio equipment, squat racks, and weight-lifting machines Co-working
- lounge with reservable conference rooms and private bar