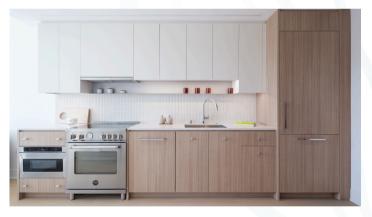

## Residences

- Open kitchens with custom Italian cabinetry, quartz countertops, and custom light fixtures Private
- balconies in select units
- Bosch<sup>™</sup> washers and dryers Spa-like bathrooms with custom vanities, quartz
- counters, walk-in showers (in select units)