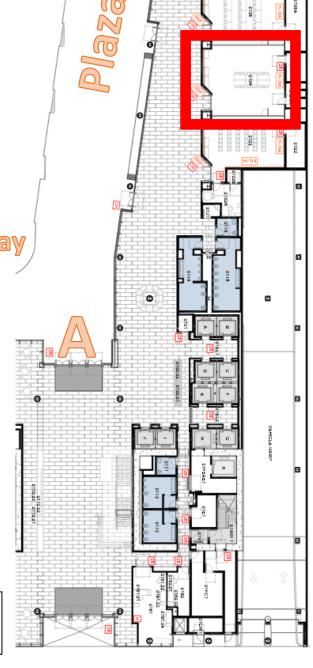

London N. Breed, Mayor Patrick O'Riordan C.B.O., Director

Our new offices are located at 49
South Van Ness in San Francisco.
The entrance, labeled 'A' on the map, is accessible from either the walkway leading from Mission
Street, or the plaza area leading to South Van Ness.

The large red square on the map is the location of the hearing room. Please check the signage when you arrive to 1) Be sure your case is being heard today, and 2) ensure that the meeting location wasn't changed at the last minute. If it <u>HAS</u> been changed, there should be signage erected to direct you to the new location.