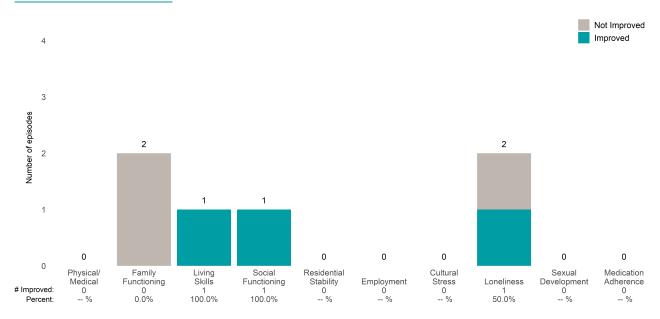

A pairs without actionable items: **0** 

Number of ANSA pairs with improvement: 2 • Number of clients: 2

Average number of days between ANSAs: 201.0

Percent of episodes that improved on 30% or more of actionable items: 100.0% (= 2 / 2)

## Strengths





# IFR TAY Engagement & TR Latino (38LA3)

# Life Domain Functioning



## **Risk Behaviors**

3



This report looks at current ANSAs to see how many client episodes improved on items rated 2 or 3 from the prior ANSA. Number of ANSA pairs with actionable items: **3** • Number of ANSA pairs without actionable items: **0** 

Number of ANSA pairs with improvement: 2 • Number of clients: 3

Average number of days between ANSAs: 174.7

Percent of episodes that improved on 30% or more of actionable items: 66.7% (= 2 / 3)

#### Strengths









Number of ANSA pairs with actionable items: 26 • Number of ANSA pairs without actionable items: 0

Number of ANSA pairs with improvement: 24 • Number of clients: 26

Average number of days between ANSAs: 180.8

Percent of episodes that improved on 30% or more of actionable items: 92.3% (= 24 / 26)

### Strengths





# Infant Parent Prg-IPP SED-psyc (38C84)

# Life Domain Functioning





This report looks at current ANSAs to see how many client episodes improved on items rated 2 or 3 from the prior ANSA. Number of ANSA pairs with actionable items: **52** • Number of ANSA pairs without actionable items: **9** 

Number of ANSA pairs with improvement: 23 • Number of clients: 61

Average number of days between ANSAs: 336.3

Percent of episodes that improved on 30% or more of actionable it