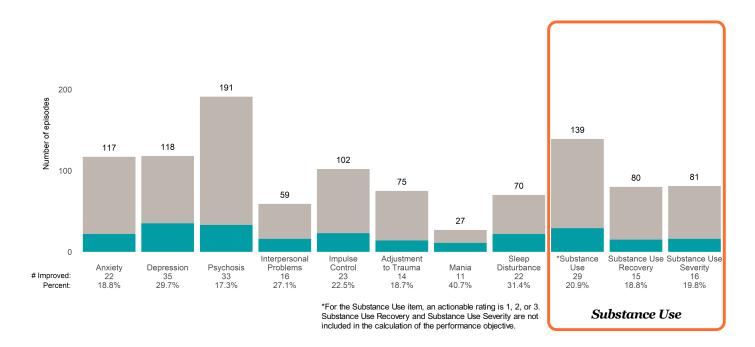

d 2 or 3 from the prior ANSA.

Number of ANSA pairs with actionable items: 42 • Number of ANSA pairs without actionable items: 0

Number of ANSA pairs with improvement: 25 • Number of clients: 42

Average number of days between ANSAs: 199.6

Percent of episodes that improved on 30% or more of actionable items: 59.5% (= 25 / 42)

# Strengths









This report looks at current ANSAs to see how many client episodes improved on items rated 2 or 3 from the prior ANSA. Number of ANSA pairs with actionable items: **266** • Number of ANSA pairs without actionable items: **6** 

Number of ANSA pairs with improvement: 77 • Number of clients: 272

Average number of days between ANSAs: 392.3

Percent of episodes that improved on 30% or more of actionable items: 28.9% (= 77 / 266)

### Strengths









This report looks at current ANSAs to see how many client episodes improved on items rated 2 or 3 from the prior ANSA. Number of ANSA pairs with actionable items: **5** • Number of ANSA pairs without actionable items: **5** 

Number of ANSA pairs with improvement: 24 • Number of clients: 60

Average number of days between ANSAs: 366.4

Percent of episodes that improved on 30% or more of actionable items: 43.6% (= 24 / 55)

# Strengths









This report looks at current ANSAs to see how many client episodes improved on items rated 2 or 3 from the prior ANSA.

Number of ANSA pairs with actionable items: 41 • Number of ANSA pairs without actionable items: 0

Number of ANSA pairs with improvement: 32 • Number of clients: 40

Average number of days between ANSAs: 250.1

Percent of epis