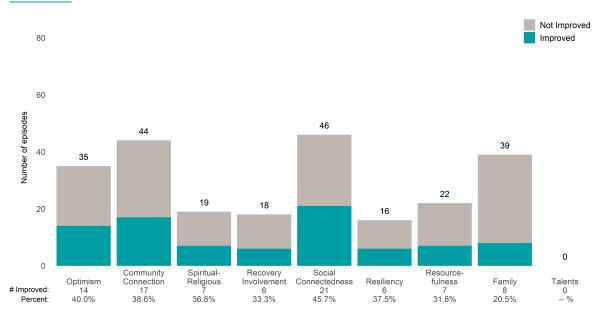

2 or 3 from the prior ANSA. Number of ANSA pairs with actionable items: **4** • Number of ANSA pairs without actionable items: **3** 

Number of ANSA pairs with improvement: 2 • Number of clients: 7

Average number of days between ANSAs: 270.3

Percent of episodes that improved on 30% or more of actionable items: 50.0% (= 2 / 4)

#### Strengths











This report looks at current ANSAs to see how many client episodes improved on items rated 2 or 3 from the prior ANSA.

Number of ANSA pairs with actionable items: **61** • Number of ANSA pairs without actionable items: **0** 

Number of ANSA pairs with improvement: 39 • Number of clients: 59

Average number of days between ANSAs: 16.5

Percent of episodes that improved on 30% or more of actionable items: 63.9% (= 39 / 61)

# Strengths









This report looks at current ANSAs to see how many client episodes improved on items rated 2 or 3 from the prior ANSA. Number of ANSA pairs with actionable items: **18** • Number of ANSA pairs without actionable items: **0** 

Number of ANSA pairs with improvement: 8 • Number of clients: 18

Average number of days between ANSAs: 139.1

Percent of episodes that improved on 30% or more of actionable items: 44.4% (= 8 / 18)

### Strengths









This report looks at current ANSAs to see how many client episodes improved on items rated 2 or 3 from the prior ANSA.

Number of ANSA pairs with actionable items: 49 • Number of ANSA pairs without actionable items: 0

Number of ANSA pairs with improvement: 29 • Number of clients: 49

Average number of days between ANSAs: 333.2

Percent of e