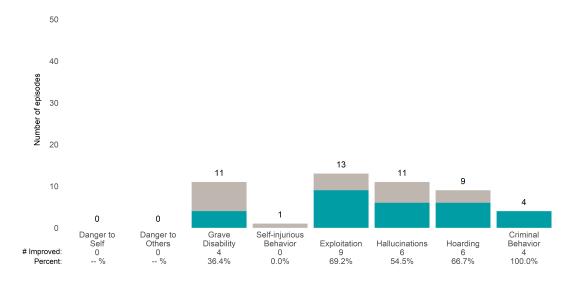

## **Risk Behaviors**

3

This report looks at current ANSAs to see how many client episodes improved on items rated 2 or 3 from the prior ANSA. Number of ANSA pairs with actionable items: **3** • Number of ANSA pairs without actionable items: **0** 