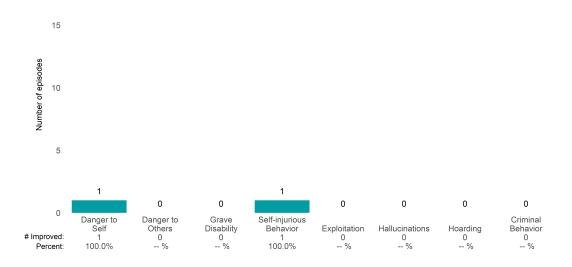

## **Risk Behaviors**

3

This report looks at current ANSAs to see how many client episodes improved on items rated 2 or 3 from the prior ANSA.

Number of ANSA pairs with actionable items: 23 • Number of ANSA pairs without actionable items: 0