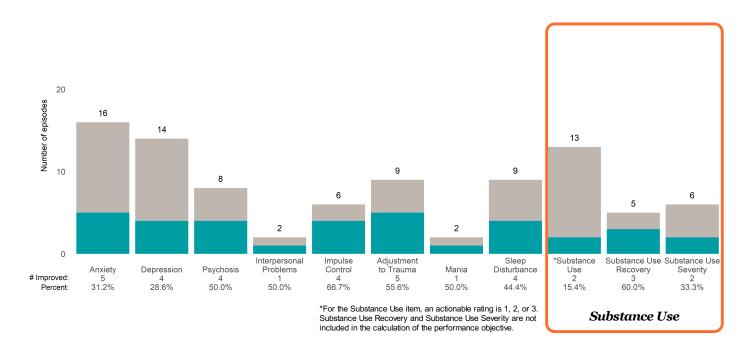

## **Risk Behaviors**

3

This report looks at current ANSAs to see how many client episodes improved on items rated 2 or 3 from the prior ANSA.

Number of ANSA pairs with actionable items: 23 • Number of ANSA pairs without actionable items: 0