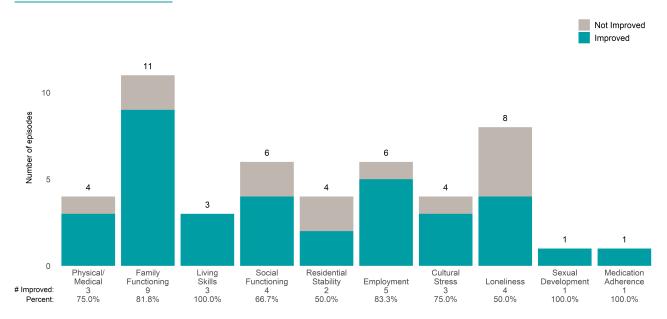

# Life Domain Functioning

This report looks at current ANSAs to see how many client episodes improved on items rated 2 or 3 from the prior ANSA. Number of ANSA pairs with actionable items: **60** • Number of ANSA pairs without actionable items: **1** 