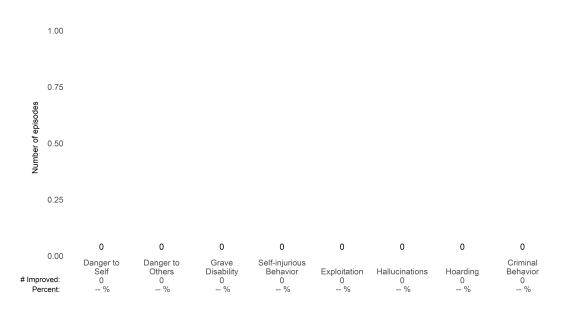

## **Risk Behaviors**

3

This report looks at current ANSAs to see how many client episodes improved on items rated 2 or 3 from the prior ANSA.

Number of ANSA pairs with actionable items: 23 • Number of ANSA pairs without actionable items: 0