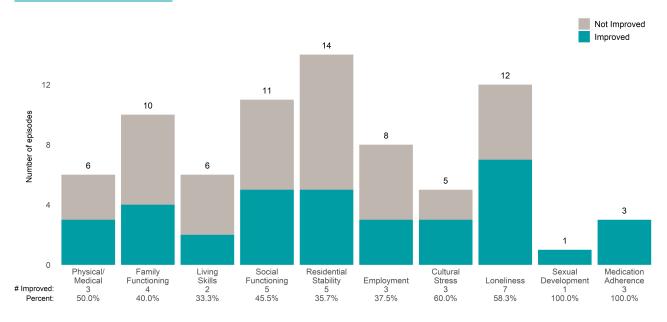

### Risk Behaviors

60

This report looks at current ANSAs to see how many client episodes improved on items rated 2 or 3 from the prior ANSA. Number of ANSA pairs with actionable items: **256** • Number of ANSA pairs without actionable items: **35** 