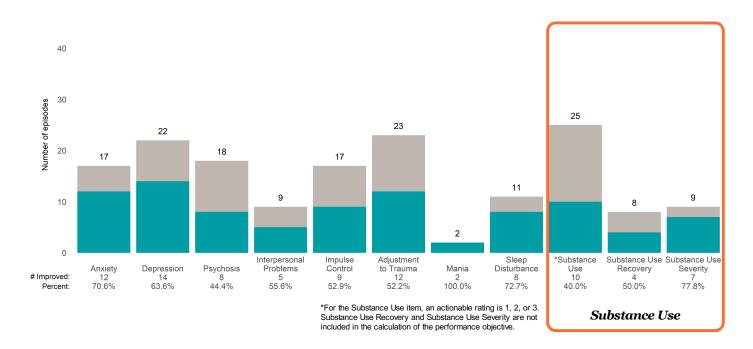

## **Risk Behaviors**

3

This report looks at current ANSAs to see how many client episodes improved on items rated 2 or 3 from the prior ANSA.

Number of ANSA pairs with actionable items: 23 • Number of ANSA pairs without actionable items: 0