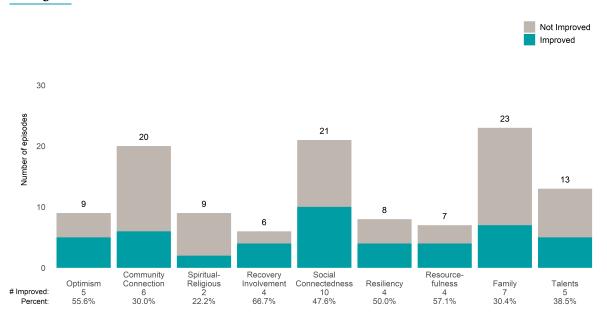

rated 2 or 3 from the prior ANSA. Number of ANSA pairs with actionable items: **25** • Number of ANSA pairs without actionable items: **2** 

Number of ANSA pairs with improvement: 13 • Number of clients: 27

Average number of days between ANSAs: 344.7

Percent of episodes that improved on 30% or more of actionable items: 52.0% (= 13 / 25)

# Strengths









This report looks at current ANSAs to see how many client episodes improved on items rated 2 or 3 from the prior ANSA.

Number of ANSA pairs with actionable items: 31 • Number of ANSA pairs without actionable items: 0

Number of ANSA pairs with improvement: 19 • Number of clients: 31

Average number of days between ANSAs: 339.0

Percent of episodes that improved on 30% or more of actionable items: 61.3% (= 19 / 31)

#### Strengths









This report looks at current ANSAs to see how many client episodes improved on items rated 2 or 3 from the prior ANSA. Number of ANSA pairs with actionable items: **233** • Number of ANSA pairs without actionable items: **40** 

Number of ANSA pairs with improvement: 143 • Number of clients: 273

Average number of days between ANSAs: 77.5

Percent of episodes that improved on 30% or more of actionable items: 61.4% (= 143 / 233)

### Strengths









This report looks at current ANSAs to see how many client episodes improved on items rated 2 or 3 from the prior ANSA. Number of ANSA pairs with actionable items: **4** • Number of ANSA pairs without actionable items: **3** 

Number of ANSA pairs with improvement: 2 • Number of clients: 7

Average number of days between ANSAs: 270.3