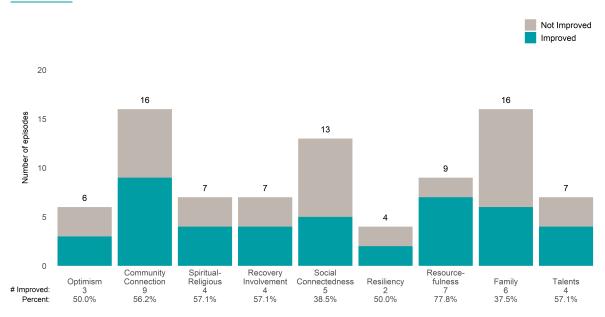

## Strengths

This report looks at current ANSAs to see how many client episodes improved on items rated 2 or 3 from the prior ANSA. Number of ANSA pairs with actionable items: **1** • Number of ANSA pairs without actionable items: **0** 

Number of ANSA pairs with improvement: 0 • Number of clients: 1

Average number of days between ANSAs: 94.0

Percent of episodes that improved on 30% or more of actionable items: 0.0% (= 0 / 1)