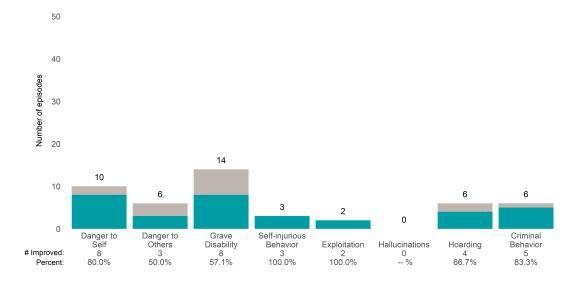

## **Risk Behaviors**

3

This report looks at current ANSAs to see how many client episodes improved on items rated 2 or 3 from the prior ANSA. Number of ANSA pairs with actionable items: **3** • Number of ANSA pairs without actionable items: **0** 