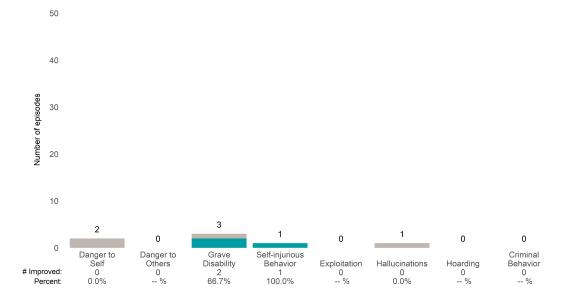

## **Risk Behaviors**

3

This report looks at current ANSAs to see how many client episodes improved on items rated 2 or 3 from the prior ANSA.

Number of ANSA pairs with actionable items: 23 • Number of ANSA pairs without actionable items: 0

## **Risk Behaviors**

3

This report looks at current ANSAs to see how many client episodes improved on items rated 2 or 3 from the prior ANSA. Number of ANSA pairs with actionable items: **3** • Number of ANSA pairs without actionable items: **0** 