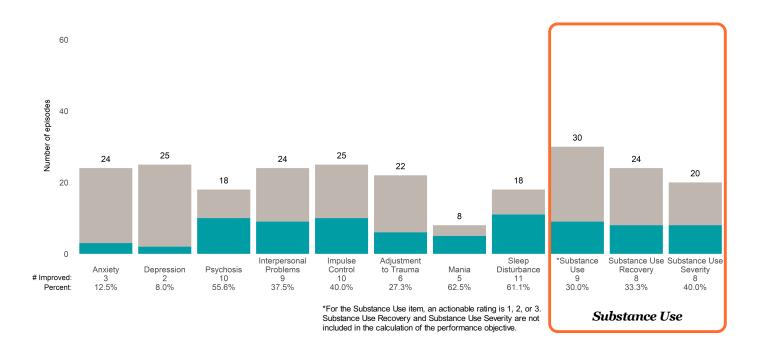

## **Risk Behaviors**

3

This report looks at current ANSAs to see how many client episodes improved on items rated 2 or 3 from the prior ANSA.

Number of ANSA pairs with actionable items: 23 • Number of ANSA pairs without actionable items: 0