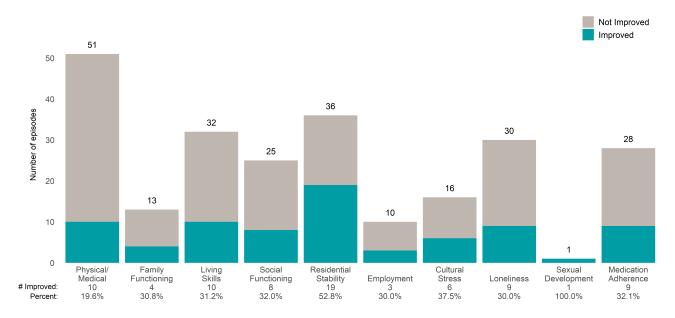

### Risk Behaviors

60

This report looks at current ANSAs to see how many client episodes improved on items rated 2 or 3 from the prior ANSA. Number of ANSA pairs with actionable items: **256** • Number of ANSA pairs without actionable items: **35** 