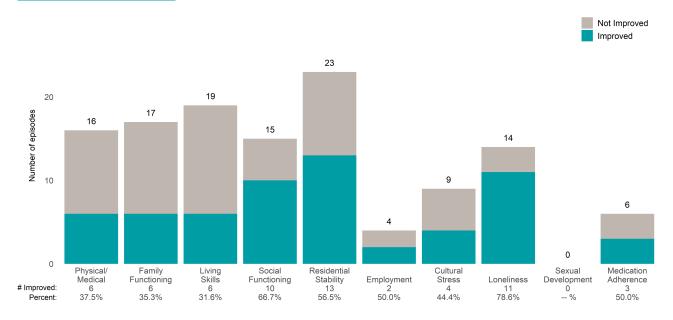

om the prior ANSA. Number of ANSA pairs with actionable items: **119** • Number of ANSA pairs without actionable items: **0** 

Number of ANSA pairs with improvement: 80 • Number of clients: 119

Average number of days between ANSAs: 283.8

Percent of episodes that improved on 30% or more of actionable items: 67.2% (= 80 / 119)

#### Strengths









This report looks at current ANSAs to see how many client episodes improved on items rated 2 or 3 from the prior ANSA. Number of ANSA pairs with actionable items: **25** • Number of ANSA pairs without actionable items: **0** 

Number of ANSA pairs with improvement: 21 • Number of clients: 25

Average number of days between ANSAs: 266.7

Percent of episodes that improved on 30% or more of actionable items: 84.0% (= 21 / 25)

# Strengths









This report looks at current ANSAs to see how many client episodes improved on items rated 2 or 3 from the prior ANSA.

Number of ANSA pairs with actionable items: 42 • Number of ANSA pairs without actionable items: 0

Number of ANSA pairs with improvement: 25 • Number of clients: 42

Average number of days between ANSAs: 199.6

Percent of episodes that improved on 30% or more of actionable items: 59.5% (= 25 / 42)

# Strengths









This report looks at current ANSAs to see how many client episodes improved on items rated 2 or 3 from the prior ANSA. Number of ANSA pairs with actionable items: **266** • Number of ANSA pairs without actionable items: **6** 

Number of ANSA pairs with improvement: 77 • Number of clients: 272

Average number of days between ANSAs: 392.3

Percent of epi