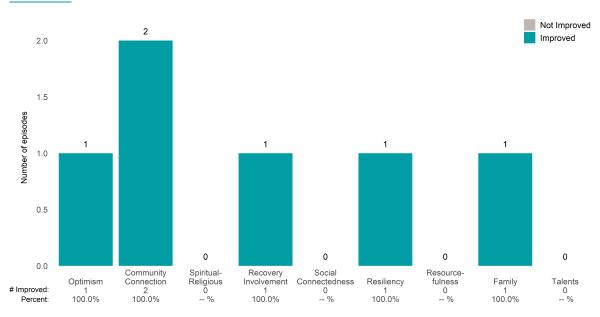

## Strengths

This report looks at current ANSAs to see how many client episodes improved on items rated 2 or 3 from the prior ANSA. Number of ANSA pairs with actionable items: **14** • Number of ANSA pairs without actionable items: **0** 

Number of ANSA pairs with improvement: 5 • Number of clients: 14

Average number of days between ANSAs: 277.8

Percent of episodes that improved on 30% or more of actionable items: 35.7% (= 5 / 14)