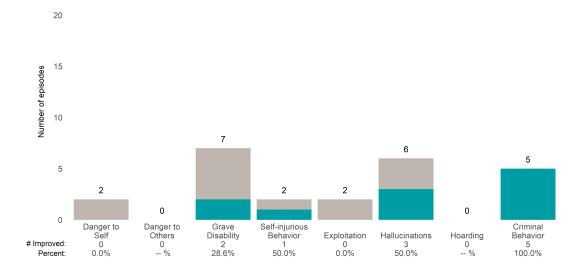

## **Risk Behaviors**

3

This report looks at current ANSAs to see how many client episodes improved on items rated 2 or 3 from the prior ANSA.

Number of ANSA pairs with actionable items: 23 • Number of ANSA pairs without actionable items: 0