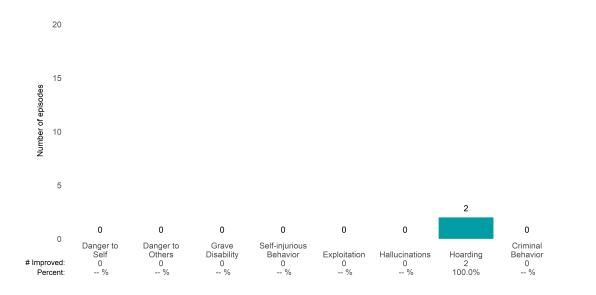

## **Risk Behaviors**

3

This report looks at current ANSAs to see how many client episodes improved on items rated 2 or 3 from the prior ANSA.

Number of ANSA pairs with actionable items: 23 • Number of ANSA pairs without actionable items: 0