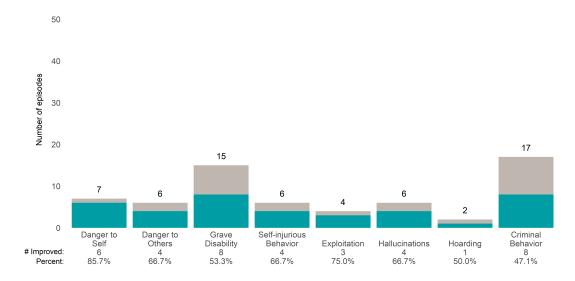

## **Risk Behaviors**

3

This report looks at current ANSAs to see how many client episodes improved on items rated 2 or 3 from the prior ANSA. Number of ANSA pairs with actionable items: **3** • Number of ANSA pairs without actionable items: **0** 