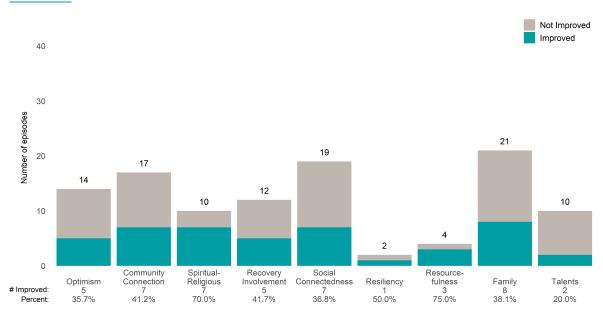

## Strengths

This report looks at current ANSAs to see how many client episodes improved on items rated 2 or 3 from the prior ANSA. Number of ANSA pairs with actionable items: **14** • Number of ANSA pairs without actionable items: **0** 

Number of ANSA pairs with improvement: 5 • Number of clients: 14

Average number of days between ANSAs: 277.8

Percent of episodes that improved on 30% or more of actionable items: 35.7% (= 5 / 14)