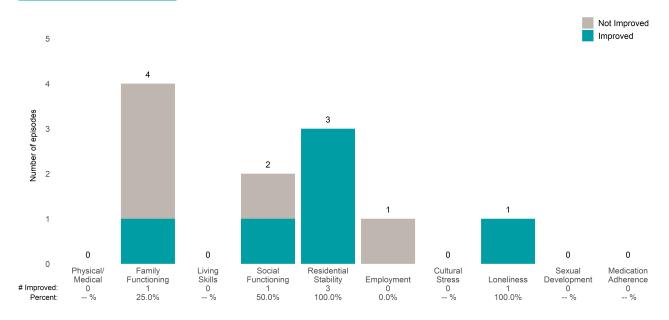

# Life Domain Functioning

This report looks at current ANSAs to see how many client episodes improved on items rated 2 or 3 from the prior ANSA. Number of ANSA pairs with actionable items: **60** • Number of ANSA pairs without actionable items: **1** 

Number of ANSA pairs with improvement: 34 • Number of clients: 61

Average number of days between ANSAs: 204.1

Percent of episodes that improved on 30% or more of actionable items: 56.7% (= 34 / 60)