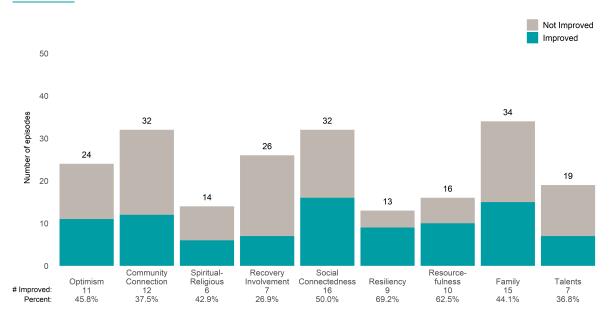

ms rated 2 or 3 from the prior ANSA. Number of ANSA pairs with actionable items: **25** • Number of ANSA pairs without actionable items: **0** 

Number of ANSA pairs with improvement: 21 • Number of clients: 25

Average number of days between ANSAs: 266.7

Percent of episodes that improved on 30% or more of actionable items: 84.0% (= 21 / 25)

# Strengths









This report looks at current ANSAs to see how many client episodes improved on items rated 2 or 3 from the prior ANSA.

Number of ANSA pairs with actionable items: 42 • Number of ANSA pairs without actionable items: 0

Number of ANSA pairs with improvement: 25 • Number of clients: 42

Average number of days between ANSAs: 199.6

Percent of episodes that improved on 30% or more of actionable items: 59.5% (= 25 / 42)

# Strengths









This report looks at current ANSAs to see how many client episodes improved on items rated 2 or 3 from the prior ANSA. Number of ANSA pairs with actionable items: **266** • Number of ANSA pairs without actionable items: **6** 

Number of ANSA pairs with improvement: 77 • Number of clients: 272

Average number of days between ANSAs: 392.3

Percent of episodes that improved on 30% or more of actionable items: 28.9% (= 77 / 266)

### Strengths









This report looks at current ANSAs to see how many client episodes improved on items rated 2 or 3 from the prior ANSA. Number of ANSA pairs with actionable items: **5** • Number of ANSA pairs without actionable items: **5** 

Number of ANSA pairs with improvement: 24 • Number of clients: 60

Average number of days between ANSAs: 366.4