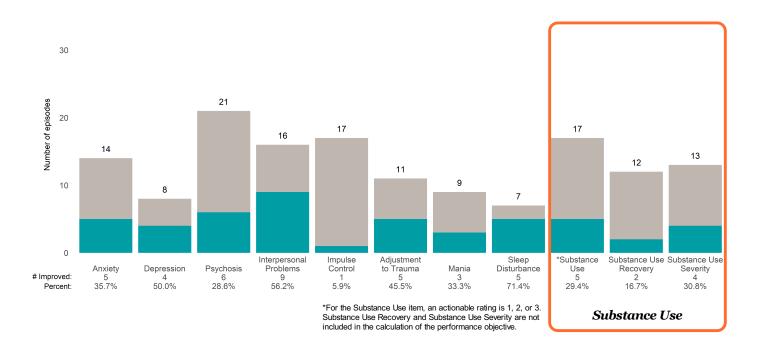

## **Risk Behaviors**

3

This report looks at current ANSAs to see how many client episodes improved on items rated 2 or 3 from the prior ANSA.

Number of ANSA pairs with actionable items: 23 • Number of ANSA pairs without actionable items: 0