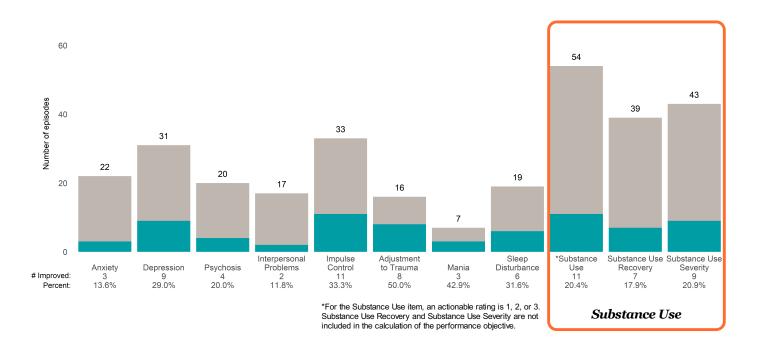

2 or 3 from the prior ANSA. Number of ANSA pairs with actionable items: **2** • Number of ANSA pairs without actionable items: **0** 

Number of ANSA pairs with improvement: 1 • Number of clients: 2

Average number of days between ANSAs: 189.6

Percent of episodes that improved on 30% or more of actionable items: 50.0% (= 1 / 2)

#### Strengths









This report looks at current ANSAs to see how many client episodes improved on items rated 2 or 3 from the prior ANSA. Number of ANSA pairs with actionable items: **63** • Number of ANSA pairs without actionable items: **0** 

Number of ANSA pairs with improvement: 30 • Number of clients: 63

Average number of days between ANSAs: 320.9

Percent of episodes that improved on 30% or more of actionable items: 47.6% (= 30 / 63)

## Strengths









This report looks at current ANSAs to see how many client episodes improved on items rated 2 or 3 from the prior ANSA. Number of ANSA pairs with actionable items: **170** • Number of ANSA pairs without actionable items: **29** 

Number of ANSA pairs with improvement: 107 • Number of clients: 199

Average number of days between ANSAs: 461.8

Percent of episodes that improved on 30% or more of actionable items: 62.9% (= 107 / 170)

#### Strengths









This report looks at current ANSAs to see how many client episodes improved on items rated 2 or 3 from the prior ANSA.

Number of ANSA pairs with actionable items: 35 • Number of ANSA pairs without actionable items: 18

Number of ANSA pairs with improvement: 24 • Number of clients: 53

Average number of days between ANSAs: 385.1

Perc