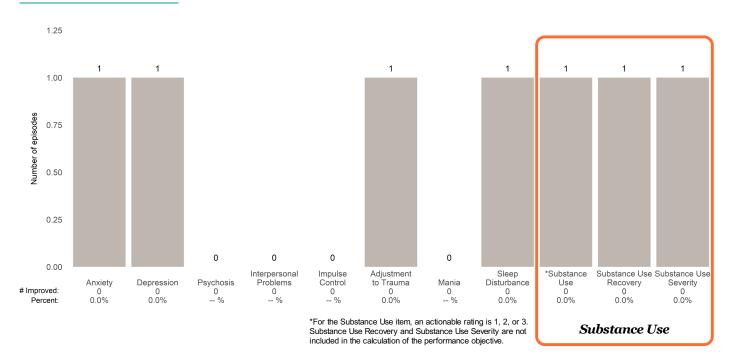

or 3 from the prior ANSA.

Number of ANSA pairs with actionable items: 63 • Number of ANSA pairs without actionable items: 51

Number of ANSA pairs with improvement: **34** • Number of clients: **114** 

Average number of days between ANSAs: 82.3

Percent of episodes that improved on 30% or more of actionable items: 54.0% (= 34 / 63)

## Strengths









This report looks at current ANSAs to see how many client episodes improved on items rated 2 or 3 from the prior ANSA. Number of ANSA pairs with actionable items: **1** • Number of ANSA pairs without actionable items: **0** 

Number of ANSA pairs with improvement: 0 • Number of clients: 1

Average number of days between ANSAs: 349.2

Percent of episodes that improved on 30% or more of actionable items: 0.0% (= 0 / 1)

#### Strengths





# Carroll House Resid Geriatric (38541)

## Life Domain Functioning





This report looks at current ANSAs to see how many client episodes improved on items rated 2 or 3 from the prior ANSA. Number of ANSA pairs with actionable items: **5** • Number of ANSA pairs without actionable items: **0** 

Number of ANSA pairs with improvement: 2 • Number of clients: 5

Average number of days between ANSAs: 357.3

Percent of episodes that improved on 30% or more of actionable items: 40.0% (= 2 / 5)

## Strengths









This report looks at current ANSAs to see how many client episodes improved on items rated 2 or 3 from the prior ANSA. Number of ANSA pairs with actionable items: **45** • Number of ANSA pairs without actionable items: **4** 

Number of ANSA pairs with improvement: 31 • Number of