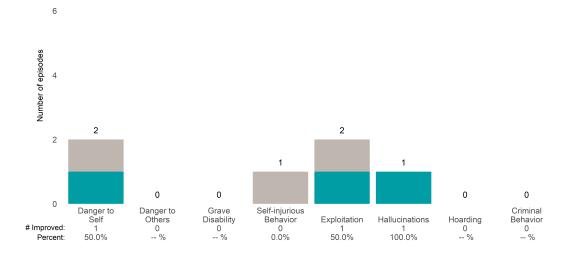

## **Risk Behaviors**

3

This report looks at current ANSAs to see how many client episodes improved on items rated 2 or 3 from the prior ANSA. Number of ANSA pairs with actionable items: **3** • Number of ANSA pairs without actionable items: **0** 