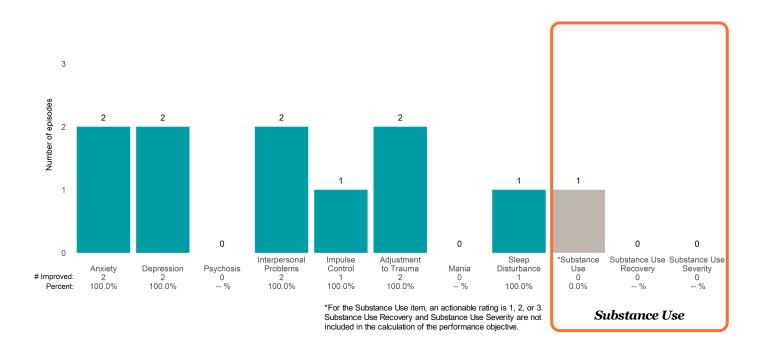

3 from the prior ANSA. Number of ANSA pairs with actionable items: **146** • Number of ANSA pairs without actionable items: **43** 

Number of ANSA pairs with improvement: 89 • Number of clients: 189

Average number of days between ANSAs: 276.5

Percent of episodes that improved on 30% or more of actionable items: 61.0% (= 89 / 146)

#### Strengths









This report looks at current ANSAs to see how many client episodes improved on items rated 2 or 3 from the prior ANSA. Number of ANSA pairs with actionable items: **2** • Number of ANSA pairs without actionable items: **0** 

Number of ANSA pairs with improvement: 2 • Number of clients: 2

Average number of days between ANSAs: 201.0

Percent of episodes that improved on 30% or more of actionable items: 100.0% (= 2 / 2)

## Strengths





# IFR TAY Engagement & TR Latino (38LA3)

# Life Domain Functioning



## **Risk Behaviors**

3



This report looks at current ANSAs to see how many client episodes improved on items rated 2 or 3 from the prior ANSA. Number of ANSA pairs with actionable items: **3** • Number of ANSA pairs without actionable items: **0** 

Number of ANSA pairs with improvement: 2 • Number of clients: 3

Average number of days between ANSAs: 174.7

Percent of episodes that improved on 30% or more of actionable items: 66.7% (= 2 / 3)

#### Strengths









Number of ANSA pairs with actionable items: 26 • Number of ANSA pairs without actionable items: 0

Number of ANSA pairs with improvement: 24 • Number of clients: 26

Average number of days between ANSAs: 180.8

Percent of episodes that improved on 30%