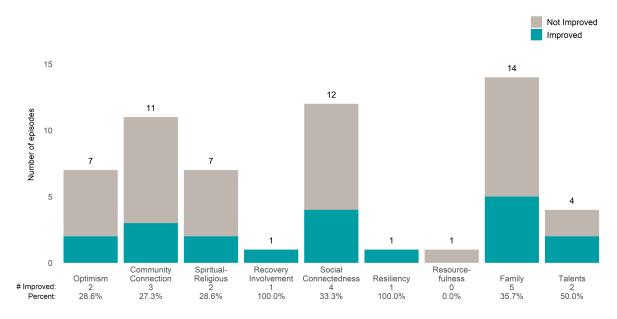

ctionable items: 1

Number of ANSA pairs with improvement: 19 • Number of clients: 23

Average number of days between ANSAs: 336.8

Percent of episodes that improved on 30% or more of actionable items: 86.4% (= 19 / 22)

## Strengths





# FSASF GSW Prevention and Rec PREP (8990EP)

# Life Domain Functioning





# GENDER MENTAL HEALTH SERVICES (38BHo8)

This report looks at current ANSAs to see how many client episodes improved on items rated 2 or 3 from the prior ANSA. Number of ANSA pairs with actionable items: **18** • Number of ANSA pairs without actionable items: **1** 

Number of ANSA pairs with improvement: 12 • Number of clients: 19

Average number of days between ANSAs: 269.7

Percent of episodes that improved on 30% or more of actionable items: 66.7% (= 12 / 18)

## Strengths





# **GENDER MENTAL HEALTH SERVICES (38BH08)**

# Life Domain Functioning





Number of ANSA pairs with actionable items: 23 • Number of ANSA pairs without actionable items: 0

Number of ANSA pairs with improvement: 14 • Number of clients: 23

Average number of days between ANSAs: 274.7

Percent of episodes that improved on 30% or more of actionable items: 60.9% (= 14 / 23)

### Strengths





# HIV MENTAL HEALTH CASE MGM (38BHo2)

# Life Domain Functioning





Number of ANSA pairs with actionable items: 26 • Number of ANSA pairs without actionable items: 0

Number of ANSA pairs with improvement: 16 • Number of clients: 26

Average number of days between ANSAs: 276.5

Percent of episodes that improved on 30% or more of actionable items: 61.5% (= 16 / 26)

## Strengths









This rep