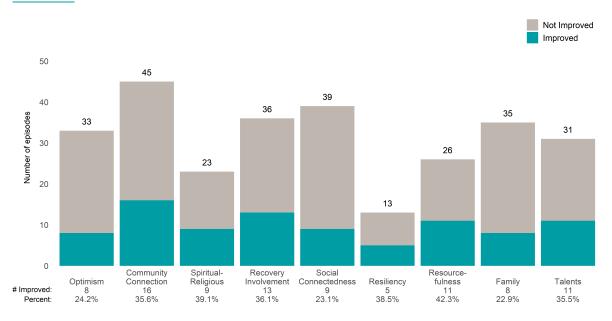

d 2 or 3 from the prior ANSA. Number of ANSA pairs with actionable items: **2** • Number of ANSA pairs without actionable items: **0** 

Number of ANSA pairs with improvement: 1 • Number of clients: 2

Average number of days between ANSAs: 189.6

Percent of episodes that improved on 30% or more of actionable items: 50.0% (= 1 / 2)

#### Strengths









This report looks at current ANSAs to see how many client episodes improved on items rated 2 or 3 from the prior ANSA. Number of ANSA pairs with actionable items: **63** • Number of ANSA pairs without actionable items: **0** 

Number of ANSA pairs with improvement: 30 • Number of clients: 63

Average number of days between ANSAs: 320.9

Percent of episodes that improved on 30% or more of actionable items: 47.6% (= 30 / 63)

## Strengths









This report looks at current ANSAs to see how many client episodes improved on items rated 2 or 3 from the prior ANSA. Number of ANSA pairs with actionable items: **170** • Number of ANSA pairs without actionable items: **29** 

Number of ANSA pairs with improvement: 107 • Number of clients: 199

Average number of days between ANSAs: 461.8

Percent of episodes that improved on 30% or more of actionable items: 62.9% (= 107 / 170)

#### Strengths









This report looks at current ANSAs to see how many client episodes improved on items rated 2 or 3 from the prior ANSA.

Number of ANSA pairs with actionable items: 35 • Number of ANSA pairs without actionable items: 18

Number of ANSA pairs with improvement: 24 • Number of clients: 53

Average number of days between ANSAs: 385.1

Pe