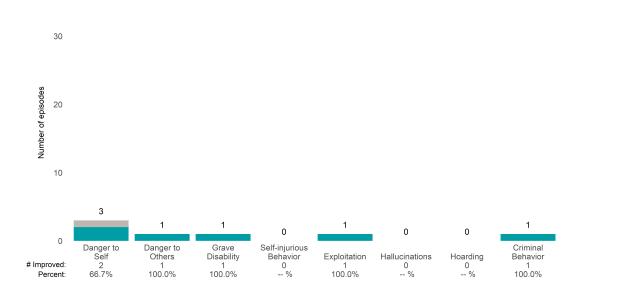

## **Risk Behaviors**

3

This report looks at current ANSAs to see how many client episodes improved on items rated 2 or 3 from the prior ANSA.

Number of ANSA pairs with actionable items: 23 • Number of ANSA pairs without actionable items: 0