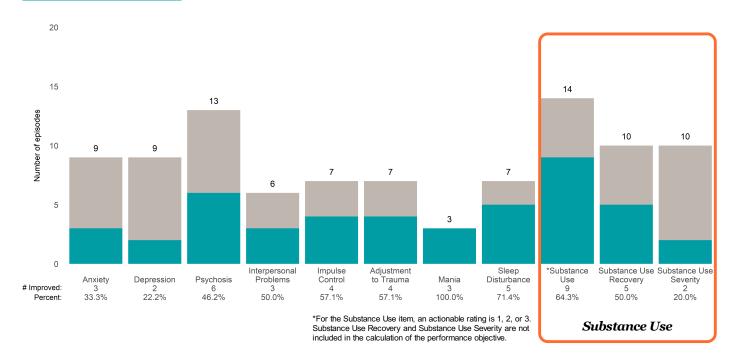

#### Strengths

This report looks at current ANSAs to see how many client episodes improved on items rated 2 or 3 from the prior ANSA. Number of ANSA pairs with actionable items: **14** • Number of ANSA pairs without actionable items: **0** 

Number of ANSA pairs with improvement: 9 • Number of clients: 14

Average number of days between ANSAs: 253.8

Percent of episodes that improved on 30% or more of actionable items: 64.3% (= 9 / 14)