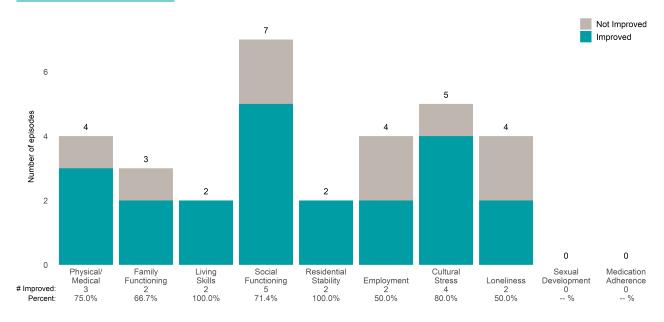

Number of ANSA pairs with improvement: 6 • Number of clients: 13

Average number of days between ANSAs: 331.9

Percent of episodes that improved on 30% or more of actionable items: 46.2% (= 6 / 13)

#### Strengths





# FSA TAY FSP Outpatient Svc (3822T3)

# Life Domain Functioning





This report looks at current ANSAs to see how many client episodes improved on items rated 2 or 3 from the prior ANSA. Number of ANSA pairs with actionable items: **9** • Number of ANSA pairs without actionable items: **0** 

Number of ANSA pairs with improvement: 7 • Number of clients: 9

Average number of days between ANSAs: 417.7

Percent of episodes that improved on 30% or more of actionable items: 77.8% (= 7/9)

### Strengths





# FSASF Deaf Community Counseling (3822DC)

# Life Domain Functioning





Number of ANSA pairs with actionable items: 22 • Number of ANSA pairs without actionable items: 1

Number of ANSA pairs with improvement: 19 • Number of clients: 23

Average number of days between ANSAs: 336.8

Percent of episodes that improved on 30% or more of actionable items: 86.4% (= 19 / 22)

## Strengths





# FSASF GSW Prevention and Rec PREP (8990EP)

# Life Domain Functioning





# GENDER MENTAL HEALTH SERVICES (38BHo8)

This report looks at current ANSAs to see how many client episodes improved on items rated 2 or 3 from the prior ANSA. Number of ANSA pairs with actionable items: **18** • Number of ANSA pairs without actionable items: **1** 

Number of ANSA pairs with improvement: 12 • Number of clients: 19

Average number of days between ANSAs: 269.7

Percent of episodes