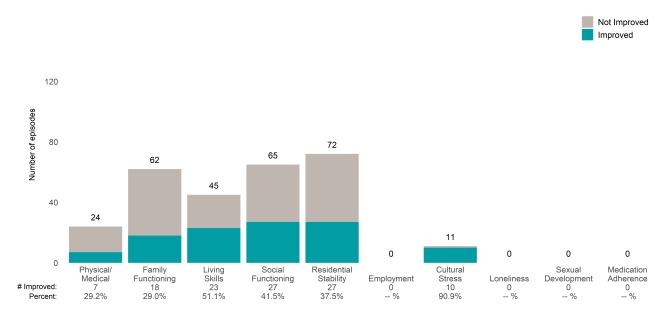

r 3 from the prior ANSA. Number of ANSA pairs with actionable items: **7** • Number of ANSA pairs without actionable items: **0** 

Number of ANSA pairs with improvement: 5 • Number of clients: 7

Average number of days between ANSAs: 248.4

Percent of episodes that improved on 30% or more of actionable items: 71.4% (= 5 / 7)

## Strengths









This report looks at current ANSAs to see how many client episodes improved on items rated 2 or 3 from the prior ANSA. Number of ANSA pairs with actionable items: **101** • Number of ANSA pairs without actionable items: **0** 

Number of ANSA pairs with improvement: 72 • Number of clients: 93

Average number of days between ANSAs: 17.9

Percent of episodes that improved on 30% or more of actionable items: 71.3% (= 72 / 101)

#### Strengths









This report looks at current ANSAs to see how many client episodes improved on items rated 2 or 3 from the prior ANSA. Number of ANSA pairs with actionable items: **4** • Number of ANSA pairs without actionable items: **0** 

Number of ANSA pairs with improvement: 3 • Number of clients: 4

Average number of days between ANSAs: 275.2

Percent of episodes that improved on 30% or more of actionable items: 75.0% (= 3 / 4)

#### Strengths









This report looks at current ANSAs to see how many client episodes improved on items rated 2 or 3 from the prior ANSA. Number of ANSA pairs with actionable items: **32** • Number of ANSA pairs without actionable items: **0** 

Number of ANSA pairs with improvement: 20 • Number of clients: 32

Average number of days between ANSAs: 62.7

Percent of