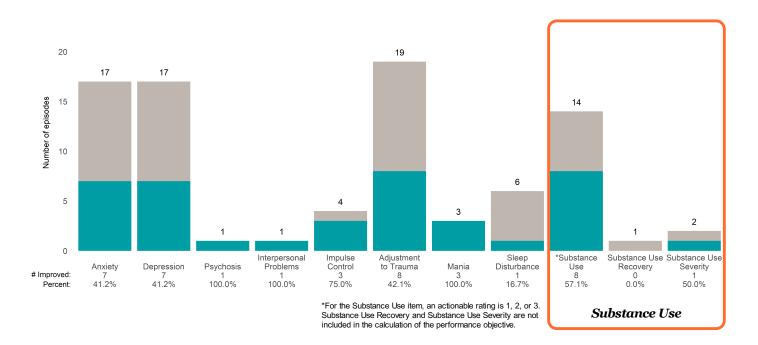

## **Risk Behaviors**

3

This report looks at current ANSAs to see how many client episodes improved on items rated 2 or 3 from the prior ANSA.

Number of ANSA pairs with actionable items: 23 • Number of ANSA pairs without actionable items: 0