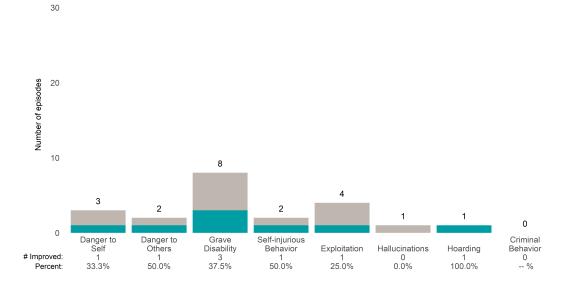

### Strengths

## **Risk Behaviors**

3

This report looks at current ANSAs to see how many client episodes improved on items rated 2 or 3 from the prior ANSA.

Number of ANSA pairs with actionable items: 23 • Number of ANSA pairs without actionable items: 0