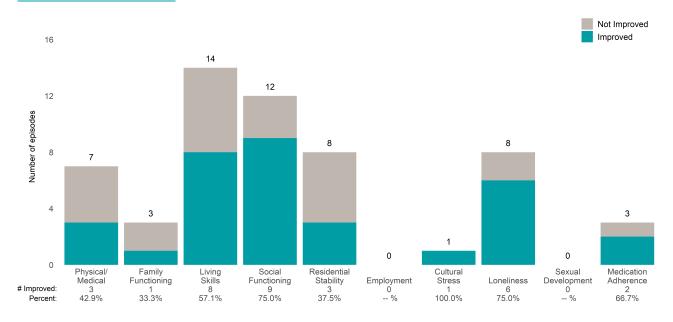

#### Strengths

This report looks at current ANSAs to see how many client episodes improved on items rated 2 or 3 from the prior ANSA. Number of ANSA pairs with actionable items: **14** • Number of ANSA pairs without actionable items: **0** 

Number of ANSA pairs with improvement: 9 • Number of clients: 14

Average number of days between ANSAs: 253.8

Percent of episodes that improved on 30% or more of actionable items: 64.3% (= 9 / 14)