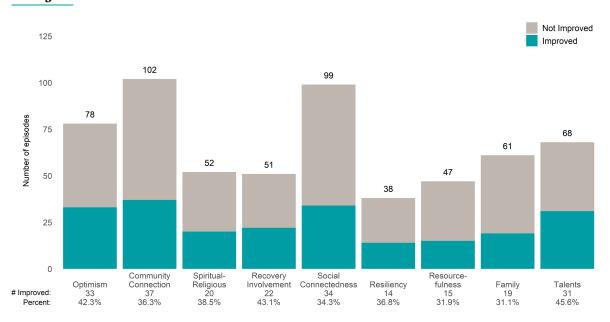

om the prior ANSA. Number of ANSA pairs with actionable items: **63** • Number of ANSA pairs without actionable items: **0** 

Number of ANSA pairs with improvement: 30 • Number of clients: 63

Average number of days between ANSAs: 320.9

Percent of episodes that improved on 30% or more of actionable items: 47.6% (= 30 / 63)

## Strengths









This report looks at current ANSAs to see how many client episodes improved on items rated 2 or 3 from the prior ANSA. Number of ANSA pairs with actionable items: **170** • Number of ANSA pairs without actionable items: **29** 

Number of ANSA pairs with improvement: 107 • Number of clients: 199

Average number of days between ANSAs: 461.8

Percent of episodes that improved on 30% or more of actionable items: 62.9% (= 107 / 170)

#### Strengths









This report looks at current ANSAs to see how many client episodes improved on items rated 2 or 3 from the prior ANSA.

Number of ANSA pairs with actionable items: 35 • Number of ANSA pairs without actionable items: 18

Number of ANSA pairs with improvement: 24 • Number of clients: 53

Average number of days between ANSAs: 385.1

Percent of episodes that improved on 30% or more of actionable items: 68.6% (= 24 / 35)

#### Strengths









This report looks at current ANSAs to see how many client episodes improved on items rated 2 or 3 from the prior ANSA. Number of ANSA pairs with actionable items: **15** • Number of ANSA pairs without actionable items: **0** 

Number of ANSA pairs with improvement: 12 • Number of clients: 15

Average number of days between ANSAs: 299.4

Percent