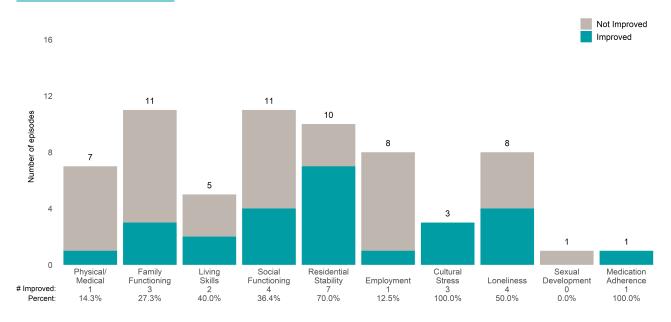

rior ANSA. Number of ANSA pairs with actionable items: **4100** • Number of ANSA pairs without actionable items: **376** 

Number of ANSA pairs with improvement: 2396 • Number of clients: 4090

Average number of days between ANSAs: 323.4

Percent of episodes that improved on 30% or more of actionable items: 58.4% (= 2396 / 4100)

#### Strengths









This report looks at current ANSAs to see how many client episodes improved on items rated 2 or 3 from the prior ANSA. Number of ANSA pairs with actionable items: **14** • Number of ANSA pairs without actionable items: **0** 

Number of ANSA pairs with improvement: 9 • Number of clients: 14

Average number of days between ANSAs: 253.8

Percent of episodes that improved on 30% or more of actionable items: 64.3% (= 9 / 14)

## Strengths









This report looks at current ANSAs to see how many client episodes improved on items rated 2 or 3 from the prior ANSA. Number of ANSA pairs with actionable items: **14** • Number of ANSA pairs without actionable items: **0** 

Number of ANSA pairs with improvement: 5 • Number of clients: 14

Average number of days between ANSAs: 277.8

Percent of episodes that improved on 30% or more of actionable items: 35.7% (= 5 / 14)

#### Strengths









This report looks at current ANSAs to see how many client episodes improved on items rated 2 or 3 from the prior ANSA. Number of ANSA pairs with actionable items: **58** • Number of ANSA pairs without actionable items: **4** 

Number of ANSA pairs with improvement: 32 • Number of clients: 62

Average number of days between ANSAs: 254.4

Percent