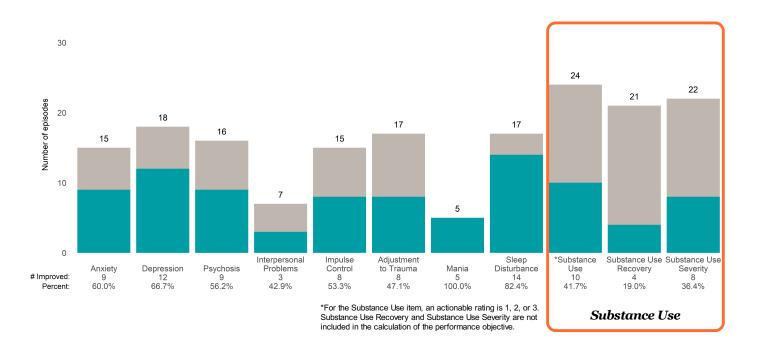

from the prior ANSA. Number of ANSA pairs with actionable items: **119** • Number of ANSA pairs without actionable items: **0** 

Number of ANSA pairs with improvement: 80 • Number of clients: 119

Average number of days between ANSAs: 283.8

Percent of episodes that improved on 30% or more of actionable items: 67.2% (= 80 / 119)

#### Strengths









This report looks at current ANSAs to see how many client episodes improved on items rated 2 or 3 from the prior ANSA. Number of ANSA pairs with actionable items: **25** • Number of ANSA pairs without actionable items: **0** 

Number of ANSA pairs with improvement: 21 • Number of clients: 25

Average number of days between ANSAs: 266.7

Percent of episodes that improved on 30% or more of actionable items: 84.0% (= 21 / 25)

# Strengths









This report looks at current ANSAs to see how many client episodes improved on items rated 2 or 3 from the prior ANSA.

Number of ANSA pairs with actionable items: 42 • Number of ANSA pairs without actionable items: 0

Number of ANSA pairs with improvement: 25 • Number of clients: 42

Average number of days between ANSAs: 199.6

Percent of episodes that improved on 30% or more of actionable items: 59.5% (= 25 / 42)

# Strengths









This report looks at current ANSAs to see how many client episodes improved on items rated 2 or 3 from the prior ANSA. Number of ANSA pairs with actionable items: **266** • Number of ANSA pairs without actionable items: **6** 

Number of ANSA pairs with improvement: 77 • Number of clients: 272

Average number of days between ANSAs: 392.3

Percent of e