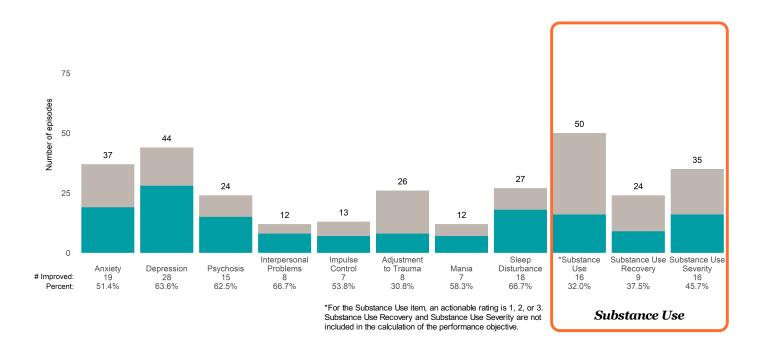

### Strengths

## **Risk Behaviors**

3

This report looks at current ANSAs to see how many client episodes improved on items rated 2 or 3 from the prior ANSA.

Number of ANSA pairs with actionable items: 23 • Number of ANSA pairs without actionable items: 0