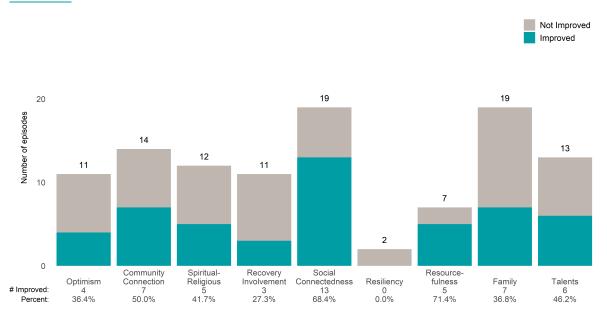

#### Strengths

This report looks at current ANSAs to see how many client episodes improved on items rated 2 or 3 from the prior ANSA. Number of ANSA pairs with actionable items: **14** • Number of ANSA pairs without actionable items: **0** 

## Strengths