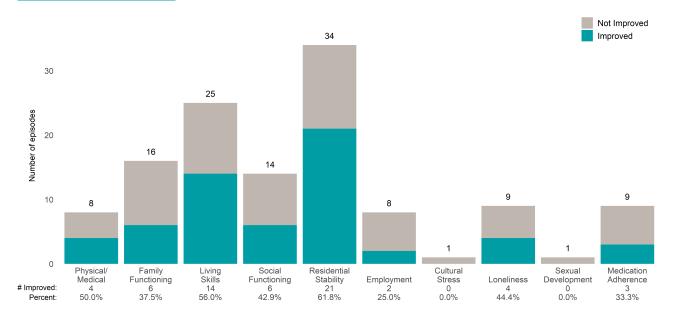

airs with improvement: 22 • Number of clients: 41

Average number of days between ANSAs: 242.3

Percent of episodes that improved on 30% or more of actionable items: 52.4% (= 22 / 42)

#### Strengths





# **Baker Robertson Place Residence (38851)**

# Life Domain Functioning





This report looks at current ANSAs to see how many client episodes improved on items rated 2 or 3 from the prior ANSA. Number of ANSA pairs with actionable items: **35** • Number of ANSA pairs without actionable items: **0** 

Number of ANSA pairs with improvement: 25 • Number of clients: 34

Average number of days between ANSAs: 439.5

Percent of episodes that improved on 30% or more of actionable items: 71.4% (= 25 / 35)

#### Strengths





# Baker San Jose Place Residence (38BS1)

# Life Domain Functioning





This report looks at current ANSAs to see how many client episodes improved on items rated 2 or 3 from the prior ANSA. Number of ANSA pairs with actionable items: **43** • Number of ANSA pairs without actionable items: **0** 

Number of ANSA pairs with improvement: **34** • Number of clients: **39** 

Average number of days between ANSAs: 319.4

Percent of episodes that improved on 30% or more of actionable items: 79.1% (= 34 / 43)

#### Strengths





# Baker Street House Residential (38391)

# Life Domain Functioning





This report looks at current ANSAs to see how many client episodes improved on items rated 2 or 3 from the prior ANSA.

Number of ANSA pairs with actionable items: **26** • Number of ANSA pairs without actionable items: **1** 

Number of ANSA pairs with improvement: