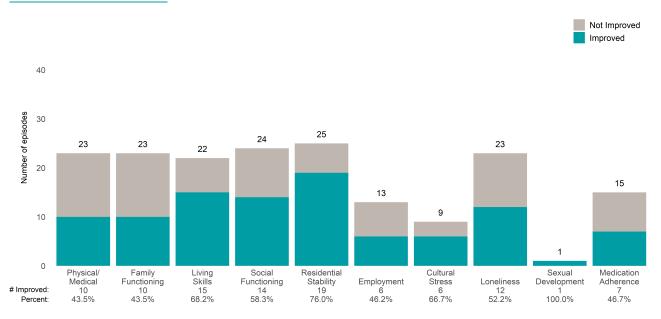

# Life Domain Functioning

This report looks at current ANSAs to see how many client episodes improved on items rated 2 or 3 from the prior ANSA. Number of ANSA pairs with actionable items: **60** • Number of ANSA pairs without actionable items: **1** 

Number of ANSA pairs with improvement: 34 • Number of clients: 61

Average number of days between ANSAs: 204.1

Percent of episodes that improved on 30% or more of actionable items: 56.7% (= 34 / 60)