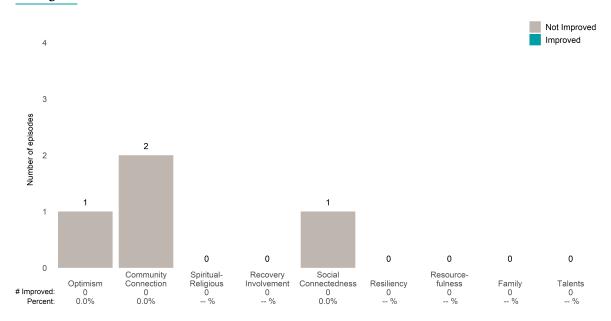

d 2 or 3 from the prior ANSA. Number of ANSA pairs with actionable items: **14** • Number of ANSA pairs without actionable items: **0** 

Number of ANSA pairs with improvement: 10 • Number of clients: 14

Average number of days between ANSAs: 650.5

Percent of episodes that improved on 30% or more of actionable items: 71.4% (= 10 / 14)

## Strengths









This report looks at current ANSAs to see how many client episodes improved on items rated 2 or 3 from the prior ANSA. Number of ANSA pairs with actionable items: **2** • Number of ANSA pairs without actionable items: **0** 

Number of ANSA pairs with improvement: 1 • Number of clients: 2

Average number of days between ANSAs: 189.6

Percent of episodes that improved on 30% or more of actionable items: 50.0% (= 1 / 2)

#### Strengths









This report looks at current ANSAs to see how many client episodes improved on items rated 2 or 3 from the prior ANSA. Number of ANSA pairs with actionable items: **63** • Number of ANSA pairs without actionable items: **0** 

Number of ANSA pairs with improvement: 30 • Number of clients: 63

Average number of days between ANSAs: 320.9

Percent of episodes that improved on 30% or more of actionable items: 47.6% (= 30 / 63)

## Strengths









This report looks at current ANSAs to see how many client episodes improved on items rated 2 or 3 from the prior ANSA. Number of ANSA pairs with actionable items: **170** • Number of ANSA pairs without actionable items: **29** 

Number of ANSA pairs with improvement: 107 • Number of clients: 199

Average number of days between ANSAs: 461.8