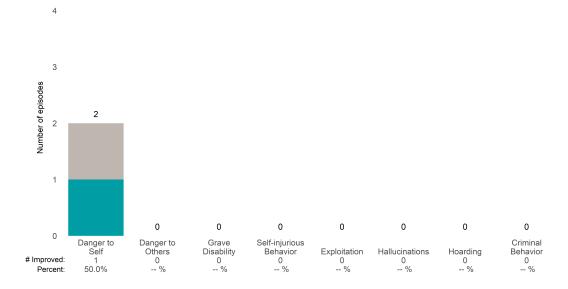

## **Risk Behaviors**

3

This report looks at current ANSAs to see how many client episodes improved on items rated 2 or 3 from the prior ANSA. Number of ANSA pairs with actionable items: **3** • Number of ANSA pairs without actionable items: **0** 

Number of ANSA pairs with improvement: 2 • Number of clients: 3

Average number of days between ANSAs: 174.7

Percent of episodes that improved on 30% or more of actionable items: 66.7% (= 2 / 3)