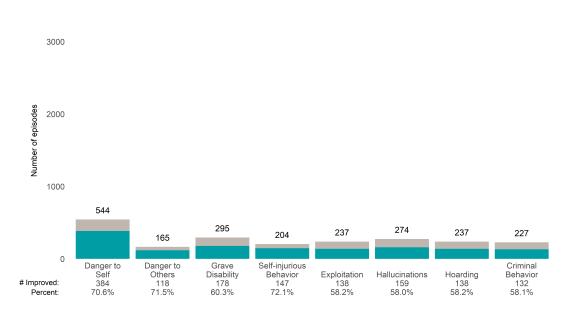

## **Risk Behaviors**

3

This report looks at current ANSAs to see how many client episodes improved on items rated 2 or 3 from the prior ANSA. Number of ANSA pairs with actionable items: **3** • Number of ANSA pairs without actionable items: **0** 