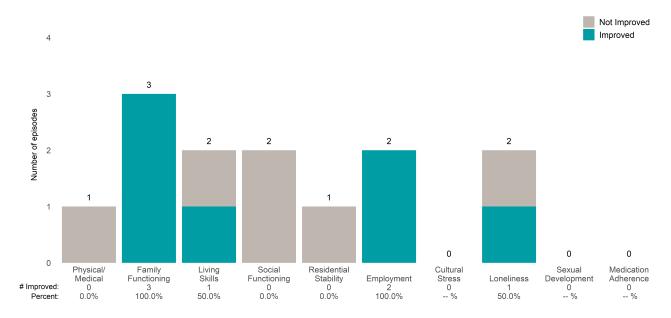

3 from the prior ANSA. Number of ANSA pairs with actionable items: **101** • Number of ANSA pairs without actionable items: **0** 

Number of ANSA pairs with improvement: 72 • Number of clients: 93

Average number of days between ANSAs: 17.9

Percent of episodes that improved on 30% or more of actionable items: 71.3% (= 72 / 101)

#### Strengths









This report looks at current ANSAs to see how many client episodes improved on items rated 2 or 3 from the prior ANSA. Number of ANSA pairs with actionable items: **4** • Number of ANSA pairs without actionable items: **0** 

Number of ANSA pairs with improvement: 3 • Number of clients: 4

Average number of days between ANSAs: 275.2

Percent of episodes that improved on 30% or more of actionable items: 75.0% (= 3 / 4)

#### Strengths









This report looks at current ANSAs to see how many client episodes improved on items rated 2 or 3 from the prior ANSA. Number of ANSA pairs with actionable items: **32** • Number of ANSA pairs without actionable items: **0** 

Number of ANSA pairs with improvement: 20 • Number of clients: 32

Average number of days between ANSAs: 62.7

Percent of episodes that improved on 30% or more of actionable items: 62.5% (= 20 / 32)

#### Strengths









This report looks at current ANSAs to see how many client episodes improved on items rated 2 or 3 from the prior ANSA. Number of ANSA pairs with actionable items: **78** • Number of ANSA pairs without actionable items: **0** 

Number of ANSA pairs with improvement: **62** • Number of clients: **73** 

Average number of days between ANSAs: 28.9