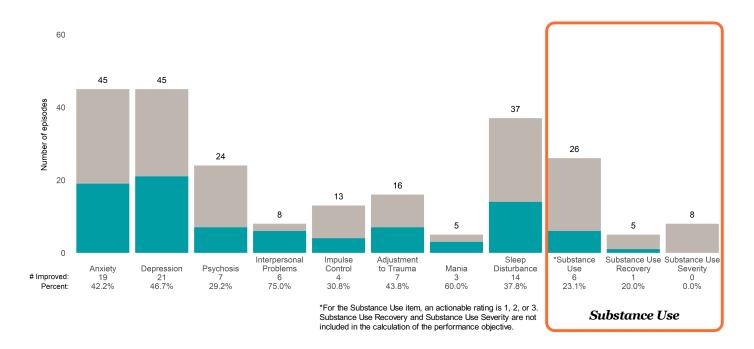

## **Risk Behaviors**

3

This report looks at current ANSAs to see how many client episodes improved on items rated 2 or 3 from the prior ANSA.

Number of ANSA pairs with actionable items: 23 • Number of ANSA pairs without actionable items: 0