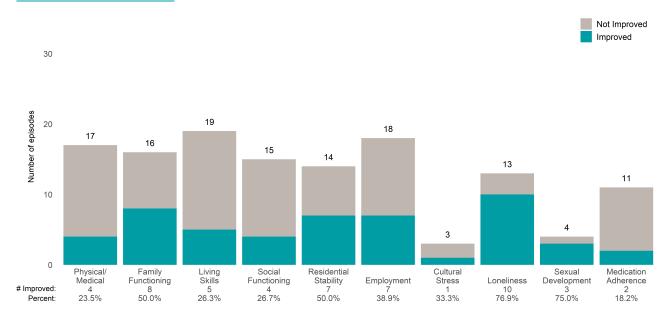

e items: 49 • Number of ANSA pairs without actionable items: 0

Number of ANSA pairs with improvement: 29 • Number of clients: 49

Average number of days between ANSAs: 333.2

Percent of episodes that improved on 30% or more of actionable items: 59.2% (= 29 / 49)

# Strengths









This report looks at current ANSAs to see how many client episodes improved on items rated 2 or 3 from the prior ANSA. Number of ANSA pairs with actionable items: **40** • Number of ANSA pairs without actionable items: **1** 

Number of ANSA pairs with improvement: 19 • Number of clients: 41

Average number of days between ANSAs: 320.6

Percent of episodes that improved on 30% or more of actionable items: 47.5% (= 19 / 40)

# Strengths





# FSA Adult FSP Outpatient MHSA (3822A3)

# Life Domain Functioning





Number of ANSA pairs with actionable items: 91 • Number of ANSA pairs without actionable items: 0

Number of ANSA pairs with improvement: 40 • Number of clients: 91

Average number of days between ANSAs: 314.6

Percent of episodes that improved on 30% or more of actionable items: 44.0% (= 40 / 91)

## Strengths





# FSA Fam Svc Agy Geriatric OP (38223MH)

# Life Domain Functioning





This report looks at current ANSAs to see how many client episodes improved on items rated 2 or 3 from the prior ANSA. Number of ANSA pairs with actionable items: **101** • Number of ANSA pairs without actionable items: **0** 

Number of ANSA pairs with improvement: 53 • Number of clients: 101

Average number of days between ANSAs: 323.5

Percent of episodes that improved on 30% or more of actionable i