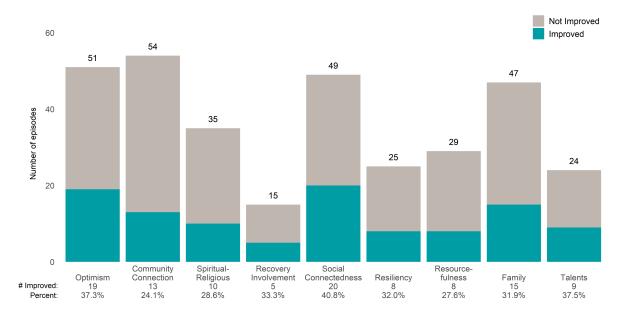

ated 2 or 3 from the prior ANSA.

Number of ANSA pairs with actionable items: 17 • Number of ANSA pairs without actionable items: 0

Number of ANSA pairs with improvement: 11 • Number of clients: 17

Average number of days between ANSAs: 359.4

Percent of episodes that improved on 30% or more of actionable items: 64.7% (= 11 / 17)

#### Strengths









This report looks at current ANSAs to see how many client episodes improved on items rated 2 or 3 from the prior ANSA. Number of ANSA pairs with actionable items: **94** • Number of ANSA pairs without actionable items: **3** 

Number of ANSA pairs with improvement: 53 • Number of clients: 95

Average number of days between ANSAs: 78.3

Percent of episodes that improved on 30% or more of actionable items: 56.4% (= 53 / 94)

### Strengths







### Risk Behaviors

60





This report looks at current ANSAs to see how many client episodes improved on items rated 2 or 3 from the prior ANSA. Number of ANSA pairs with actionable items: **256** • Number of ANSA pairs without actionable items: **35** 

Number of ANSA pairs with improvement: 131 • Number of clients: 291

Average number of days between ANSAs: 282.2

Percent of episodes that improved on 30% or more of actionable items: 51.2% (= 131 / 256)

#### Strengths





# **RAMS Outpatient Services (38943)**

## Life Domain Functioning





This report looks at current ANSAs to see how many client episodes improved on items rated 2 or 3 from the prior ANSA. Number of ANSA pairs with actionable items: **1** • Number of ANSA pairs without actionable items: **0** 

Number of ANSA