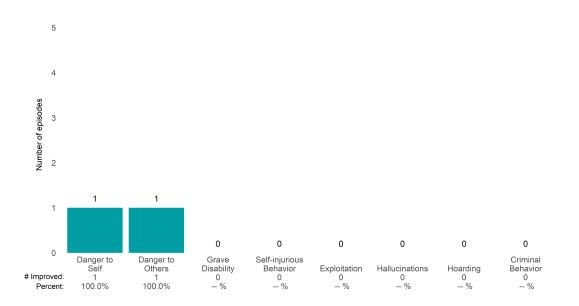

## **Risk Behaviors**

3

This report looks at current ANSAs to see how many client episodes improved on items rated 2 or 3 from the prior ANSA. Number of ANSA pairs with actionable items: **3** • Number of ANSA pairs without actionable items: **0** 

Number of ANSA pairs with improvement: 2 • Number of clients: 3

Average number of days between ANSAs: 174.7

Percent of episodes that improved on 30% or more of actionable items: 66.7% (= 2 / 3)