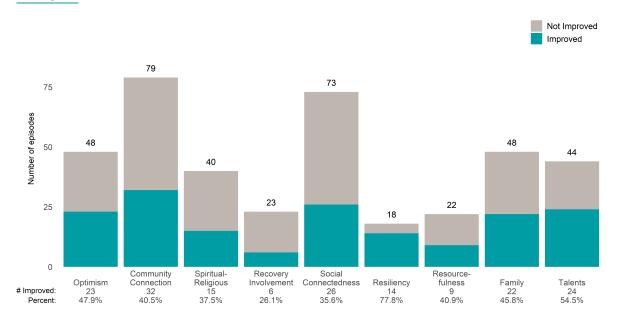

rom the prior ANSA. Number of ANSA pairs with actionable items: **20** • Number of ANSA pairs without actionable items: **2** 

Number of ANSA pairs with improvement: 19 • Number of clients: 22

Average number of days between ANSAs: 325.8

Percent of episodes that improved on 30% or more of actionable items: 95.0% (= 19 / 20)

### Strengths









This report looks at current ANSAs to see how many client episodes improved on items rated 2 or 3 from the prior ANSA. Number of ANSA pairs with actionable items: **146** • Number of ANSA pairs without actionable items: **43** 

Number of ANSA pairs with improvement: 89 • Number of clients: 189

Average number of days between ANSAs: 276.5

Percent of episodes that improved on 30% or more of actionable items: 61.0% (= 89 / 146)

#### Strengths









This report looks at current ANSAs to see how many client episodes improved on items rated 2 or 3 from the prior ANSA. Number of ANSA pairs with actionable items: **2** • Number of ANSA pairs without actionable items: **0** 

Number of ANSA pairs with improvement: 2 • Number of clients: 2

Average number of days between ANSAs: 201.0

Percent of episodes that improved on 30% or more of actionable items: 100.0% (= 2 / 2)

## Strengths





# IFR TAY Engagement & TR Latino (38LA3)

# Life Domain Functioning



## **Risk Behaviors**

3



This report looks at current ANSAs to see how many client episodes improved on items rated 2 or 3 from the prior ANSA. Number of ANSA pairs with actionable items: **3** • Number of ANSA pairs without actionable items: **0** 

Number of ANSA pairs with