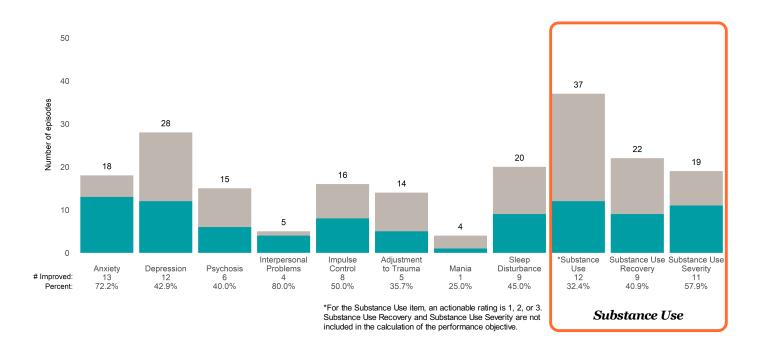

ated 2 or 3 from the prior ANSA. Number of ANSA pairs with actionable items: **4** • Number of ANSA pairs without actionable items: **0** 

Number of ANSA pairs with improvement: 2 • Number of clients: 4

Average number of days between ANSAs: 49.5

Percent of episodes that improved on 30% or more of actionable items: 50.0% (= 2 / 4)

# Strengths









This report looks at current ANSAs to see how many client episodes improved on items rated 2 or 3 from the prior ANSA. Number of ANSA pairs with actionable items: **51** • Number of ANSA pairs without actionable items: **2** 

Number of ANSA pairs with improvement: 34 • Number of clients: 53

Average number of days between ANSAs: 317.8

Percent of episodes that improved on 30% or more of actionable items: 66.7% (= 34 / 51)

# Strengths









This report looks at current ANSAs to see how many client episodes improved on items rated 2 or 3 from the prior ANSA. Number of ANSA pairs with actionable items: **16** • Number of ANSA pairs without actionable items: **0** 

Number of ANSA pairs with improvement: 9 • Number of clients: 16

Average number of days between ANSAs: 229.6

Percent of episodes that improved on 30% or more of actionable items: 56.2% (= 9 / 16)

#### Strengths









This report looks at current ANSAs to see how many client episodes improved on items rated 2 or 3 from the prior ANSA. Number of ANSA pairs with actionable items: **51** • Number of ANSA pairs without actionable items: **1** 

Number of ANSA pairs with improvement: 17 • Number of clients: 52

Average number of days between ANSAs: 202.4

Perce