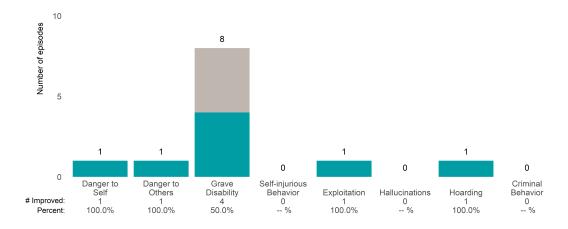

## **Risk Behaviors**

3

This report looks at current ANSAs to see how many client episodes improved on items rated 2 or 3 from the prior ANSA.

Number of ANSA pairs with actionable items: 23 • Number of ANSA pairs without actionable items: 0