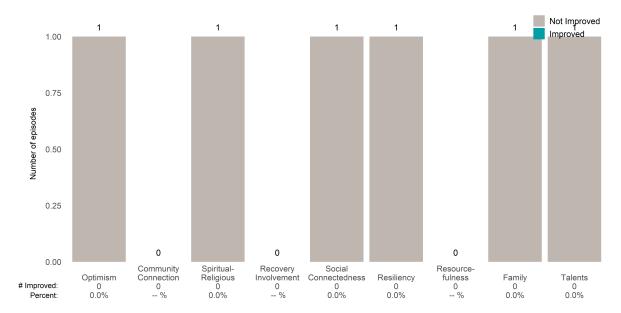

2 or 3 from the prior ANSA.

Number of ANSA pairs with actionable items: 63 • Number of ANSA pairs without actionable items: 51

Number of ANSA pairs with improvement: **34** • Number of clients: **114** 

Average number of days between ANSAs: 82.3

Percent of episodes that improved on 30% or more of actionable items: 54.0% (= 34 / 63)

## Strengths









This report looks at current ANSAs to see how many client episodes improved on items rated 2 or 3 from the prior ANSA. Number of ANSA pairs with actionable items: **1** • Number of ANSA pairs without actionable items: **0** 

Number of ANSA pairs with improvement: 0 • Number of clients: 1

Average number of days between ANSAs: 349.2

Percent of episodes that improved on 30% or more of actionable items: 0.0% (= 0 / 1)

#### Strengths





# Carroll House Resid Geriatric (38541)

## Life Domain Functioning





This report looks at current ANSAs to see how many client episodes improved on items rated 2 or 3 from the prior ANSA. Number of ANSA pairs with actionable items: **5** • Number of ANSA pairs without actionable items: **0** 

Number of ANSA pairs with improvement: 2 • Number of clients: 5

Average number of days between ANSAs: 357.3

Percent of episodes that improved on 30% or more of actionable items: 40.0% (= 2 / 5)

## Strengths









This report looks at current ANSAs to see how many client episodes improved on items rated 2 or 3 from the prior ANSA. Number of ANSA pairs with actionable items: **45** • Number of ANSA pairs without actionable items: **4** 

Number of ANSA pairs with improvement: 31 • Number