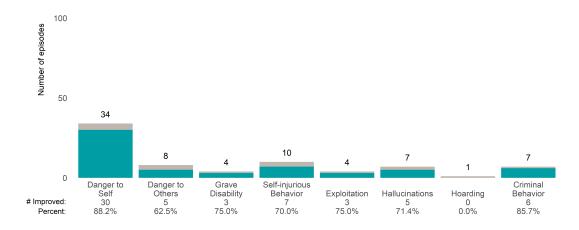

## **Risk Behaviors**

3

This report looks at current ANSAs to see how many client episodes improved on items rated 2 or 3 from the prior ANSA. Number of ANSA pairs with actionable items: **3** • Number of ANSA pairs without actionable items: **0** 