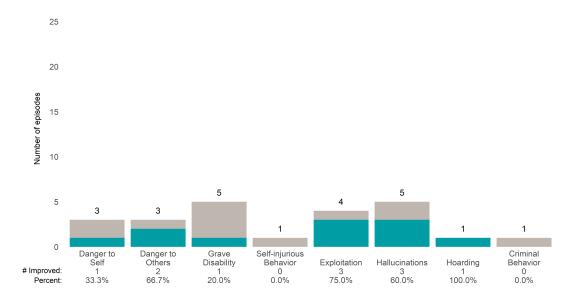

## **Risk Behaviors**

3

This report looks at current ANSAs to see how many client episodes improved on items rated 2 or 3 from the prior ANSA.

Number of ANSA pairs with actionable items: 23 • Number of ANSA pairs without actionable items: 0