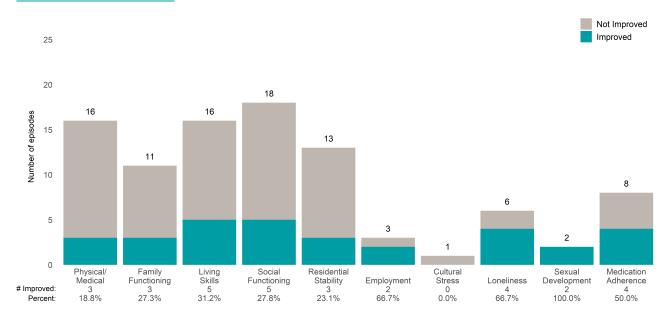

: **10** • Number of ANSA pairs without actionable items: **0** 

Number of ANSA pairs with improvement: 1 • Number of clients: 10

Average number of days between ANSAs: 377.8

Percent of episodes that improved on 30% or more of actionable items: 10.0% (= 1 / 10)

### Strengths









This report looks at current ANSAs to see how many client episodes improved on items rated 2 or 3 from the prior ANSA. Number of ANSA pairs with actionable items: **23** • Number of ANSA pairs without actionable items: **0** 

Number of ANSA pairs with improvement: 10 • Number of clients: 23

Average number of days between ANSAs: 209.8

Percent of episodes that improved on 30% or more of actionable items: 43.5% (= 10 / 23)

## Strengths





# SF FIRST SOM McMillan ICM (38719A)

## Life Domain Functioning





This report looks at current ANSAs to see how many client episodes improved on items rated 2 or 3 from the prior ANSA. Number of ANSA pairs with actionable items: **14** • Number of ANSA pairs without actionable items: **0** 

Number of ANSA pairs with improvement: 10 • Number of clients: 14

Average number of days between ANSAs: 650.5

Percent of episodes that improved on 30% or more of actionable items: 71.4% (= 10 / 14)

## Strengths









This report looks at current ANSAs to see how many client episodes improved on items rated 2 or 3 from the prior ANSA. Number of ANSA pairs with actionable items: **2** • Number of ANSA pairs without actionable items: **0** 

Number of ANSA pairs with improvement: 1 • Number of clients: 2

Average number of days between ANSAs: 189.6

Percent of