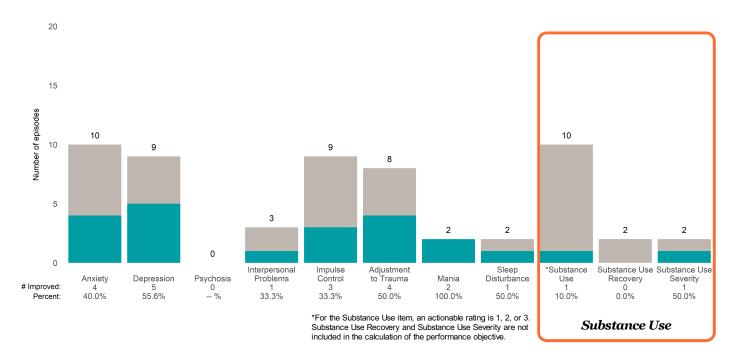

## **Risk Behaviors**

3

This report looks at current ANSAs to see how many client episodes improved on items rated 2 or 3 from the prior ANSA.

Number of ANSA pairs with actionable items: 23 • Number of ANSA pairs without actionable items: 0