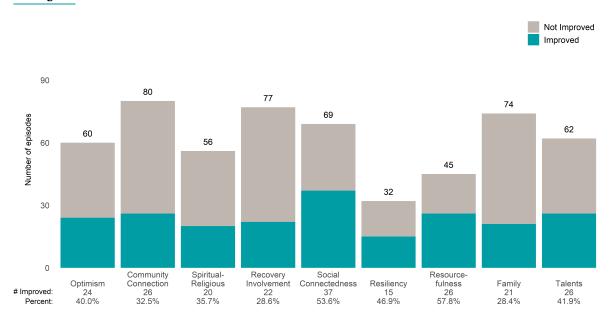

3 from the prior ANSA. Number of ANSA pairs with actionable items: **12** • Number of ANSA pairs without actionable items: **0** 

Number of ANSA pairs with improvement: 8 • Number of clients: 12

Average number of days between ANSAs: 261.1

Percent of episodes that improved on 30% or more of actionable items: 66.7% (= 8 / 12)

## Strengths









This report looks at current ANSAs to see how many client episodes improved on items rated 2 or 3 from the prior ANSA. Number of ANSA pairs with actionable items: **119** • Number of ANSA pairs without actionable items: **0** 

Number of ANSA pairs with improvement: 80 • Number of clients: 119

Average number of days between ANSAs: 283.8

Percent of episodes that improved on 30% or more of actionable items: 67.2% (= 80 / 119)

#### Strengths









This report looks at current ANSAs to see how many client episodes improved on items rated 2 or 3 from the prior ANSA. Number of ANSA pairs with actionable items: **25** • Number of ANSA pairs without actionable items: **0** 

Number of ANSA pairs with improvement: 21 • Number of clients: 25

Average number of days between ANSAs: 266.7

Percent of episodes that improved on 30% or more of actionable items: 84.0% (= 21 / 25)

# Strengths









This report looks at current ANSAs to see how many client episodes improved on items rated 2 or 3 from the prior ANSA.

Number of ANSA pairs with actionable items: 42 • Number of ANSA pairs without actionable items: 0

Number of ANSA pairs with improvement: 25 • Number of clients: 42

Average number of days between ANSAs: 199.6

Percent of e