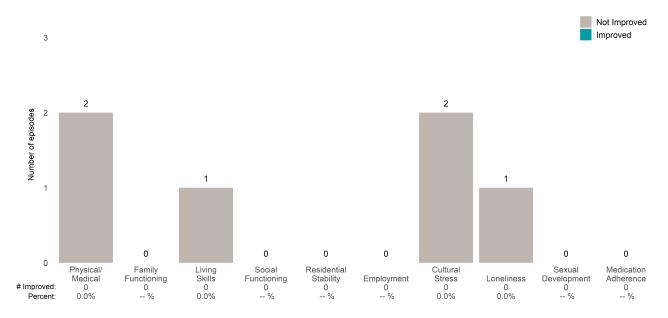

# Life Domain Functioning

This report looks at current ANSAs to see how many client episodes improved on items rated 2 or 3 from the prior ANSA. Number of ANSA pairs with actionable items: **60** • Number of ANSA pairs without actionable items: **1** 