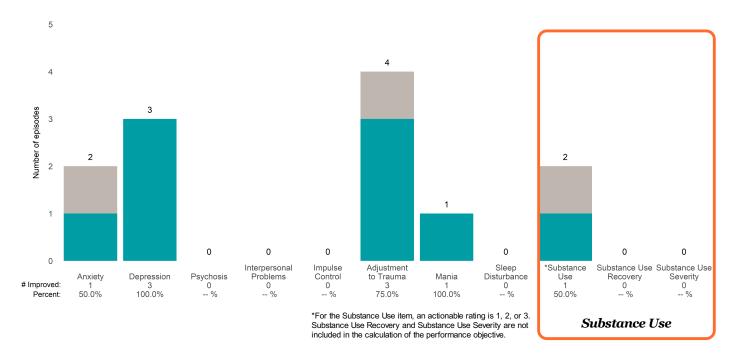

### Strengths

## **Risk Behaviors**

3

This report looks at current ANSAs to see how many client episodes improved on items rated 2 or 3 from the prior ANSA.

Number of ANSA pairs with actionable items: 23 • Number of ANSA pairs without actionable items: 0