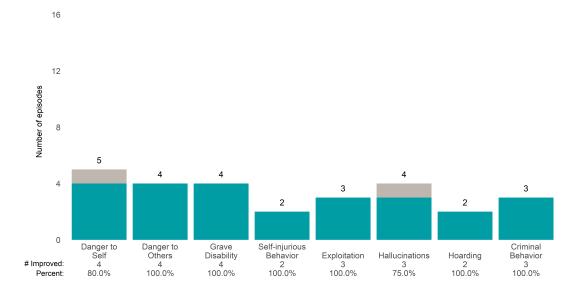

## **Risk Behaviors**

3

This report looks at current ANSAs to see how many client episodes improved on items rated 2 or 3 from the prior ANSA. Number of ANSA pairs with actionable items: **3** • Number of ANSA pairs without actionable items: **0** 

Number of ANSA pairs with improvement: 2 • Number of clients: 3

Average number of days between ANSAs: 174.7

Percent of episodes that improved on 30% or more of actionable items: 66.7% (= 2 / 3)