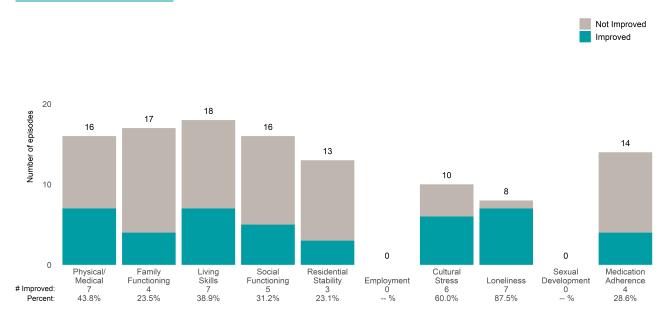

prior ANSA. Number of ANSA pairs with actionable items: **3** • Number of ANSA pairs without actionable items: **0** 

Number of ANSA pairs with improvement: 2 • Number of clients: 3

Average number of days between ANSAs: 2.0

Percent of episodes that improved on 30% or more of actionable items: 66.7% (= 2/3)

### Strengths







## **Risk Behaviors**

3



This report looks at current ANSAs to see how many client episodes improved on items rated 2 or 3 from the prior ANSA.

Number of ANSA pairs with actionable items: 23 • Number of ANSA pairs without actionable items: 0

Number of ANSA pairs with improvement: 10 • Number of clients: 23

Average number of days between ANSAs: 479.6

Percent of episodes that improved on 30% or more of actionable items: 43.5% (= 10 / 23)

## Strengths









This report looks at current ANSAs to see how many client episodes improved on items rated 2 or 3 from the prior ANSA. Number of ANSA pairs with actionable items: **12** • Number of ANSA pairs without actionable items: **0** 

Number of ANSA pairs with improvement: 8 • Number of clients: 12

Average number of days between ANSAs: 261.1

Percent of episodes that improved on 30% or more of actionable items: 66.7% (= 8 / 12)

## Strengths









This report looks at current ANSAs to see how many client episodes improved on items rated 2 or 3 from the prior ANSA. Number of ANSA pairs with actionable items: **119** • Number of ANSA pairs without actionable items: **0** 

Number of ANSA pairs with improvement: 80 • Number of clients: 119

Average number of days between ANSAs: 283.8

Percent