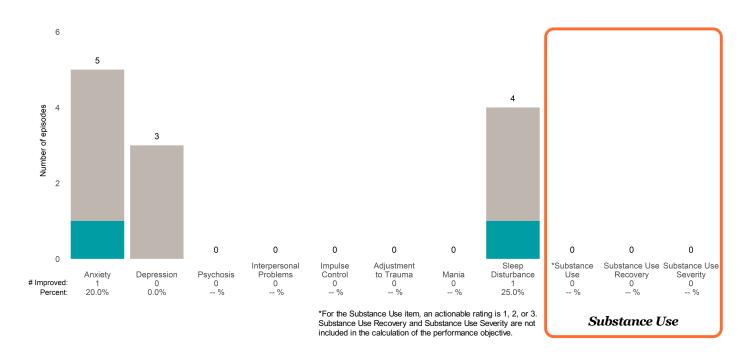

## Strengths

This report looks at current ANSAs to see how many client episodes improved on items rated 2 or 3 from the prior ANSA. Number of ANSA pairs with actionable items: **1** • Number of ANSA pairs without actionable items: **0** 

Number of ANSA pairs with improvement: 0 • Number of clients: 1

Average number of days between ANSAs: 94.0

Percent of episodes that improved on 30% or more of actionable items: 0.0% (= 0 / 1)