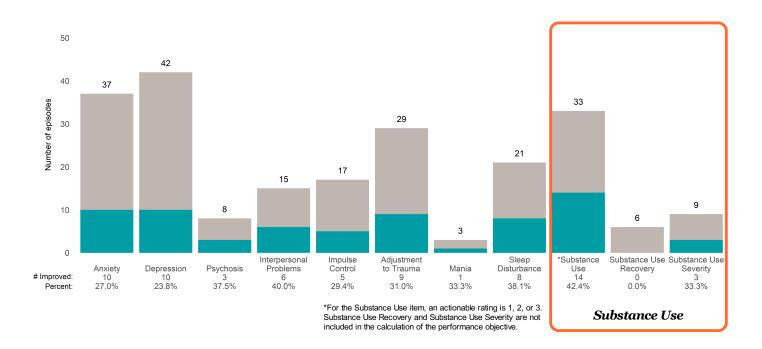

* • Number of ANSA pairs without actionable items: **4** 

Number of ANSA pairs with improvement: 32 • Number of clients: 62

Average number of days between ANSAs: 254.4

Percent of episodes that improved on 30% or more of actionable items: 55.2% (= 32 / 58)

## Strengths





# **BAART Community Healthcare Sup (38J8OP)**

# Life Domain Functioning





This report looks at current ANSAs to see how many client episodes improved on items rated 2 or 3 from the prior ANSA. Number of ANSA pairs with actionable items: **60** • Number of ANSA pairs without actionable items: **1** 

Number of ANSA pairs with improvement: 34 • Number of clients: 61

Average number of days between ANSAs: 204.1

Percent of episodes that improved on 30% or more of actionable items: 56.7% (= 34 / 60)

## Strengths





# Baker Adult Independnt Living OP (8908OP)

# Life Domain Functioning





# Baker Robertson Place Residence (38851)

This report looks at current ANSAs to see how many client episodes improved on items rated 2 or 3 from the prior ANSA. Number of ANSA pairs with actionable items: **42** • Number of ANSA pairs without actionable items: **0** 

Number of ANSA pairs with improvement: 22 • Number of clients: 41

Average number of days between ANSAs: 242.3

Percent of episodes that improved on 30% or more of actionable items: 52.4% (= 22 / 42)

#### Strengths





# **Baker Robertson Place Residence (38851)**

# Life Domain Functioning





This report looks at current ANSAs to see how many client episodes improved on items rated 2 or 3 from the prior ANSA. Number of ANSA pairs with actionab