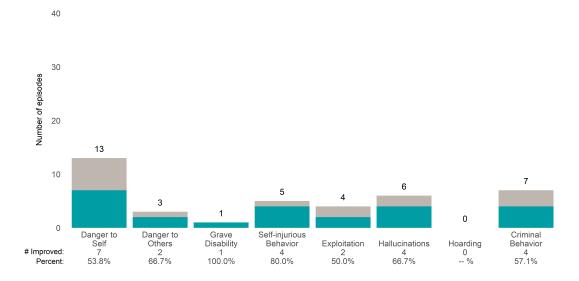

## **Risk Behaviors**

3

This report looks at current ANSAs to see how many client episodes improved on items rated 2 or 3 from the prior ANSA. Number of ANSA pairs with actionable items: **3** • Number of ANSA pairs without actionable items: **0** 