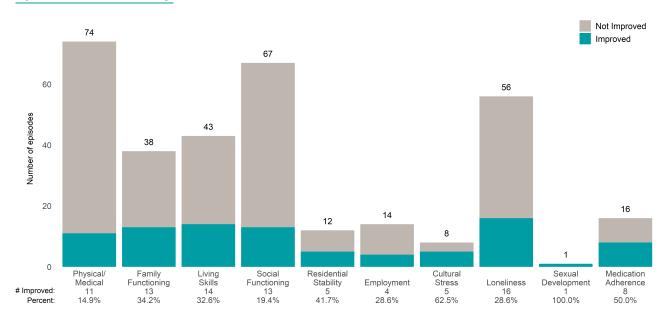

e prior ANSA. Number of ANSA pairs with actionable items: **40** • Number of ANSA pairs without actionable items: **1** 

Number of ANSA pairs with improvement: 19 • Number of clients: 41

Average number of days between ANSAs: 320.6

Percent of episodes that improved on 30% or more of actionable items: 47.5% (= 19 / 40)

# Strengths





# FSA Adult FSP Outpatient MHSA (3822A3)

# Life Domain Functioning





Number of ANSA pairs with actionable items: 91 • Number of ANSA pairs without actionable items: 0

Number of ANSA pairs with improvement: 40 • Number of clients: 91

Average number of days between ANSAs: 314.6

Percent of episodes that improved on 30% or more of actionable items: 44.0% (= 40 / 91)

## Strengths





# FSA Fam Svc Agy Geriatric OP (38223MH)

# Life Domain Functioning





This report looks at current ANSAs to see how many client episodes improved on items rated 2 or 3 from the prior ANSA. Number of ANSA pairs with actionable items: **101** • Number of ANSA pairs without actionable items: **0** 

Number of ANSA pairs with improvement: 53 • Number of clients: 101

Average number of days between ANSAs: 323.5

Percent of episodes that improved on 30% or more of actionable items: 52.5% (= 53 / 101)

### Strengths









Number of ANSA pairs with actionable items: 27 • Number of ANSA pairs without actionable items: 0

Number of ANSA pairs with improvement: 10 • Number of clients: 27

Average number of days between ANSAs: 347.4

Percent of episodes that improved on 30% or more of actionable items: 37.0% (= 10 / 27)

### Strengths









Number of ANSA pair