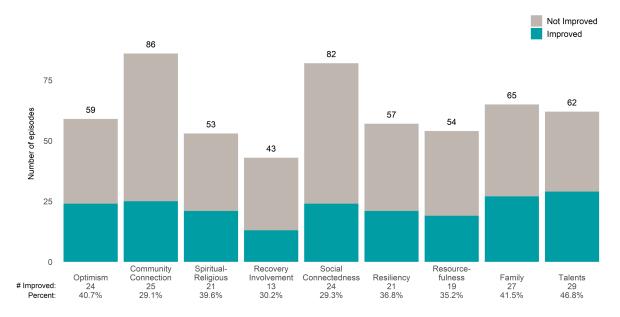

d 2 or 3 from the prior ANSA.

Number of ANSA pairs with actionable items: 47 • Number of ANSA pairs without actionable items: 1

Number of ANSA pairs with improvement: 29 • Number of clients: 48

Average number of days between ANSAs: 118.3

Percent of episodes that improved on 30% or more of actionable items: 61.7% (= 29 / 47)

## Strengths









This report looks at current ANSAs to see how many client episodes improved on items rated 2 or 3 from the prior ANSA. Number of ANSA pairs with actionable items: **124** • Number of ANSA pairs without actionable items: **12** 

Number of ANSA pairs with improvement: 72 • Number of clients: 136

Average number of days between ANSAs: 217.0

Percent of episodes that improved on 30% or more of actionable items: 58.1% (= 72 / 124)

### Strengths