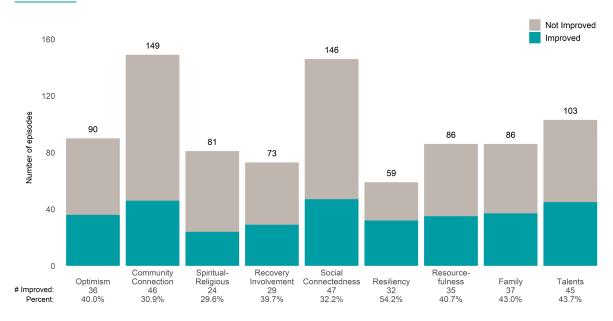

or 3 from the prior ANSA.

Number of ANSA pairs with actionable items: 31 • Number of ANSA pairs without actionable items: 0

Number of ANSA pairs with improvement: 19 • Number of clients: 31

Average number of days between ANSAs: 339.0

Percent of episodes that improved on 30% or more of actionable items: 61.3% (= 19 / 31)

#### Strengths









This report looks at current ANSAs to see how many client episodes improved on items rated 2 or 3 from the prior ANSA. Number of ANSA pairs with actionable items: **233** • Number of ANSA pairs without actionable items: **40** 

Number of ANSA pairs with improvement: 143 • Number of clients: 273

Average number of days between ANSAs: 77.5

Percent of episodes that improved on 30% or more of actionable items: 61.4% (= 143 / 233)

### Strengths









This report looks at current ANSAs to see how many client episodes improved on items rated 2 or 3 from the prior ANSA. Number of ANSA pairs with actionable items: **4** • Number of ANSA pairs without actionable items: **3** 

Number of ANSA pairs with improvement: 2 • Number of clients: 7

Average number of days between ANSAs: 270.3

Percent of episodes that improved on 30% or more of actionable items: 50.0% (= 2 / 4)

#### Strengths











This report looks at current ANSAs to see how many client episodes improved on items rated 2 or 3 from the prior ANSA.

Number of ANSA pairs with actionable items: **61** • Number of ANSA pairs without actionable items: **0** 

Number of ANSA pairs with improvement: 39 • Number of clients: 59

Average number of days between ANSAs: 16.5

Perc