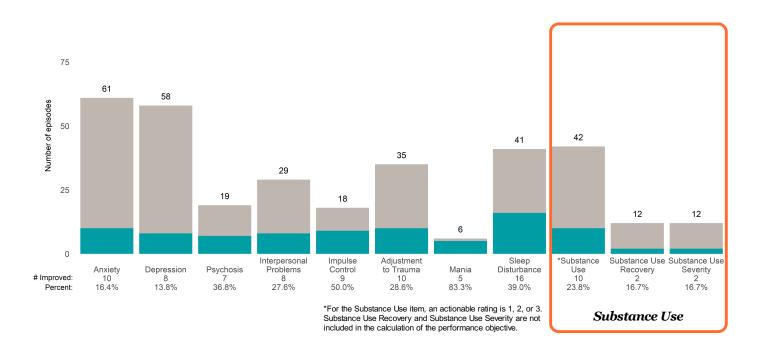

### Strengths

## **Risk Behaviors**

3

This report looks at current ANSAs to see how many client episodes improved on items rated 2 or 3 from the prior ANSA.

Number of ANSA pairs with actionable items: 23 • Number of ANSA pairs without actionable items: 0