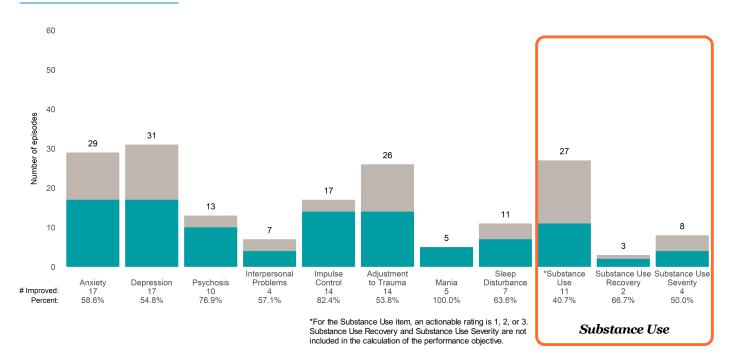

## **Risk Behaviors**

3

This report looks at current ANSAs to see how many client episodes improved on items rated 2 or 3 from the prior ANSA.

Number of ANSA pairs with actionable items: 23 • Number of ANSA pairs without actionable items: 0