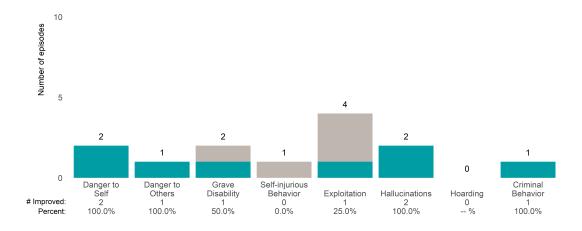

items: 24 • Number of ANSA pairs without actionable items: 0

Number of ANSA pairs with improvement: 14 • Number of clients: 24

Average number of days between ANSAs: 135.4

Percent of episodes that improved on 30% or more of actionable items: 58.3% (= 14 / 24)

## Strengths









This report looks at current ANSAs to see how many client episodes improved on items rated 2 or 3 from the prior ANSA. Number of ANSA pairs with actionable items: **13** • Number of ANSA pairs without actionable items: **0** 

Number of ANSA pairs with improvement: 6 • Number of clients: 13

Average number of days between ANSAs: 331.9

Percent of episodes that improved on 30% or more of actionable items: 46.2% (= 6 / 13)

#### Strengths





# FSA TAY FSP Outpatient Svc (3822T3)

# Life Domain Functioning





This report looks at current ANSAs to see how many client episodes improved on items rated 2 or 3 from the prior ANSA. Number of ANSA pairs with actionable items: **9** • Number of ANSA pairs without actionable items: **0** 

Number of ANSA pairs with improvement: 7 • Number of clients: 9

Average number of days between ANSAs: 417.7

Percent of episodes that improved on 30% or more of actionable items: 77.8% (= 7/9)

### Strengths





# FSASF Deaf Community Counseling (3822DC)

# Life Domain Functioning





Number of ANSA pairs with actionable items: 22 • Number of ANSA pairs without actionable items: 1

Number of ANSA pairs with improvement: 19 • Number of clients: 23

Average number of days between ANSAs: 336.8

Percent of episodes that improved on 30% or more of actionable items: 86