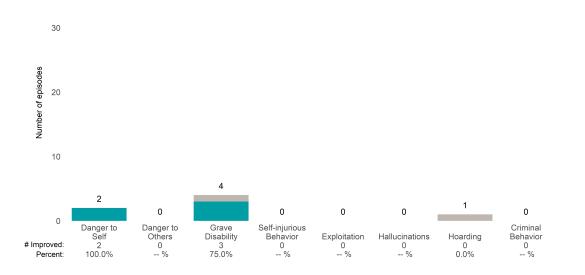

## **Risk Behaviors**

3

This report looks at current ANSAs to see how many client episodes improved on items rated 2 or 3 from the prior ANSA. Number of ANSA pairs with actionable items: **3** • Number of ANSA pairs without actionable items: **0** 