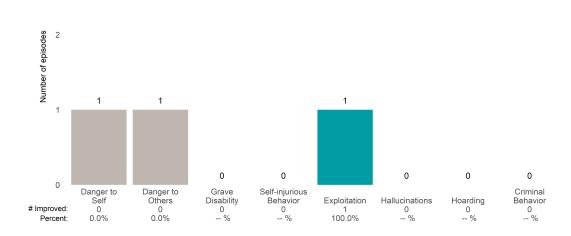

## **Risk Behaviors**

3

This report looks at current ANSAs to see how many client episodes improved on items rated 2 or 3 from the prior ANSA. Number of ANSA pairs with actionable items: **3** • Number of ANSA pairs without actionable items: **0** 