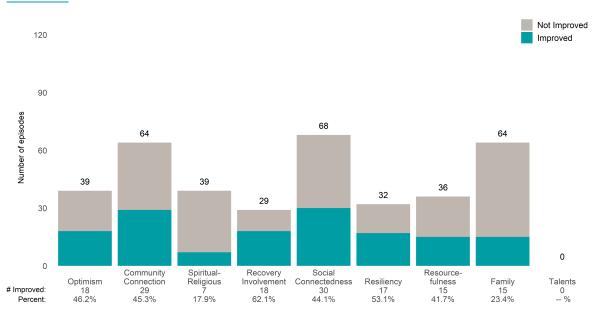

m the prior ANSA. Number of ANSA pairs with actionable items: **32** • Number of ANSA pairs without actionable items: **0** 

Number of ANSA pairs with improvement: 20 • Number of clients: 32

Average number of days between ANSAs: 62.7

Percent of episodes that improved on 30% or more of actionable items: 62.5% (= 20 / 32)

#### Strengths









This report looks at current ANSAs to see how many client episodes improved on items rated 2 or 3 from the prior ANSA. Number of ANSA pairs with actionable items: **78** • Number of ANSA pairs without actionable items: **0** 

Number of ANSA pairs with improvement: **62** • Number of clients: **73** 

Average number of days between ANSAs: 28.9

Percent of episodes that improved on 30% or more of actionable items: 79.5% (= 62 / 78)

## Strengths









This report looks at current ANSAs to see how many client episodes improved on items rated 2 or 3 from the prior ANSA.

Number of ANSA pairs with actionable items: 17 • Number of ANSA pairs without actionable items: 0

Number of ANSA pairs with improvement: 11 • Number of clients: 17

Average number of days between ANSAs: 359.4

Percent of episodes that improved on 30% or more of actionable items: 64.7% (= 11 / 17)

#### Strengths









This report looks at current ANSAs to see how many client episodes improved on items rated 2 or 3 from the prior ANSA. Number of ANSA pairs with actionable items: **94** • Number of ANSA pairs without actionable items: **3** 

Number of ANSA pairs with improvement: 53 • Number of clients: 95

Average number of days between ANSAs: 78.3

Percent of