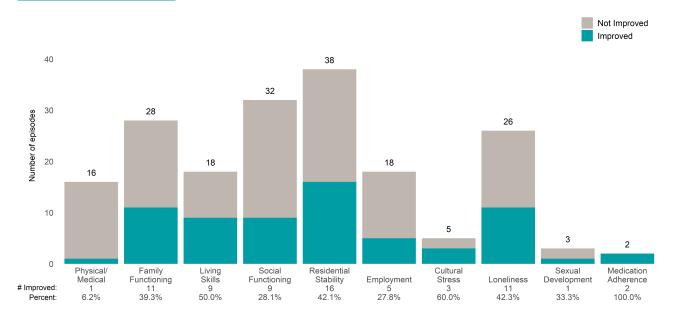

pairs with improvement: 32 • Number of clients: 62

Average number of days between ANSAs: 254.4

Percent of episodes that improved on 30% or more of actionable items: 55.2% (= 32 / 58)

## Strengths





# **BAART Community Healthcare Sup (38J8OP)**

# Life Domain Functioning





This report looks at current ANSAs to see how many client episodes improved on items rated 2 or 3 from the prior ANSA. Number of ANSA pairs with actionable items: **60** • Number of ANSA pairs without actionable items: **1** 

Number of ANSA pairs with improvement: 34 • Number of clients: 61

Average number of days between ANSAs: 204.1

Percent of episodes that improved on 30% or more of actionable items: 56.7% (= 34 / 60)

## Strengths





# Baker Adult Independnt Living OP (8908OP)

# Life Domain Functioning





# Baker Robertson Place Residence (38851)

This report looks at current ANSAs to see how many client episodes improved on items rated 2 or 3 from the prior ANSA. Number of ANSA pairs with actionable items: **42** • Number of ANSA pairs without actionable items: **0** 

Number of ANSA pairs with improvement: 22 • Number of clients: 41

Average number of days between ANSAs: 242.3

Percent of episodes that improved on 30% or more of actionable items: 52.4% (= 22 / 42)

#### Strengths





# **Baker Robertson Place Residence (38851)**

# Life Domain Functioning





This report looks at current ANSAs to see how many client episodes improved on items rated 2 or 3 from the prior ANSA. Number of ANSA pairs with actionable items: **35** • Number of ANSA pairs without actionable items: **0**