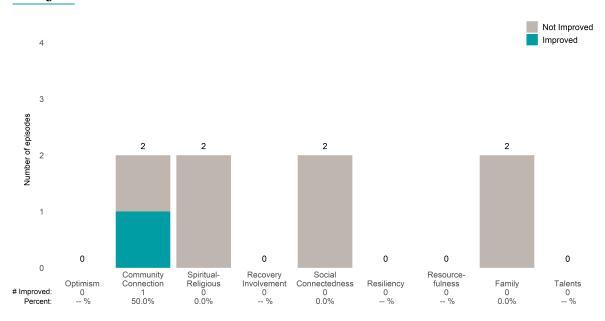

or 3 from the prior ANSA. Number of ANSA pairs with actionable items: **101** • Number of ANSA pairs without actionable items: **0** 

Number of ANSA pairs with improvement: 72 • Number of clients: 93

Average number of days between ANSAs: 17.9

Percent of episodes that improved on 30% or more of actionable items: 71.3% (= 72 / 101)

#### Strengths









This report looks at current ANSAs to see how many client episodes improved on items rated 2 or 3 from the prior ANSA. Number of ANSA pairs with actionable items: **4** • Number of ANSA pairs without actionable items: **0** 

Number of ANSA pairs with improvement: 3 • Number of clients: 4

Average number of days between ANSAs: 275.2

Percent of episodes that improved on 30% or more of actionable items: 75.0% (= 3 / 4)

#### Strengths









This report looks at current ANSAs to see how many client episodes improved on items rated 2 or 3 from the prior ANSA. Number of ANSA pairs with actionable items: **32** • Number of ANSA pairs without actionable items: **0** 

Number of ANSA pairs with improvement: 20 • Number of clients: 32

Average number of days between ANSAs: 62.7

Percent of episodes that improved on 30% or more of actionable items: 62.5% (= 20 / 32)

#### Strengths









This report looks at current ANSAs to see how many client episodes improved on items rated 2 or 3 from the prior ANSA. Number of ANSA pairs with actionable items: **78** • Number of ANSA pairs without actionable items: **0** 

Number of ANSA pairs with improvement: **62** • Number of clients: **73** 

Average number of days between ANSAs: