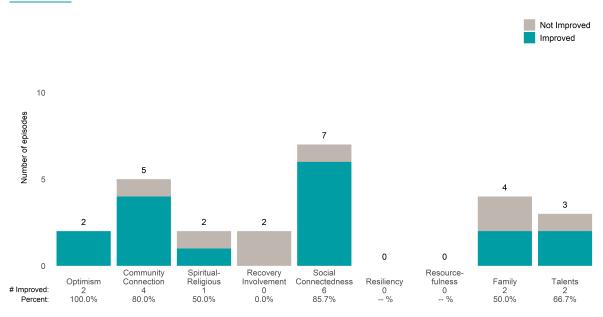

#### Strengths

This report looks at current ANSAs to see how many client episodes improved on items rated 2 or 3 from the prior ANSA. Number of ANSA pairs with actionable items: **14** • Number of ANSA pairs without actionable items: **0** 

Number of ANSA pairs with improvement: 9 • Number of clients: 14

Average number of days between ANSAs: 253.8

Percent of episodes that improved on 30% or more of actionable items: 64.3% (= 9 / 14)