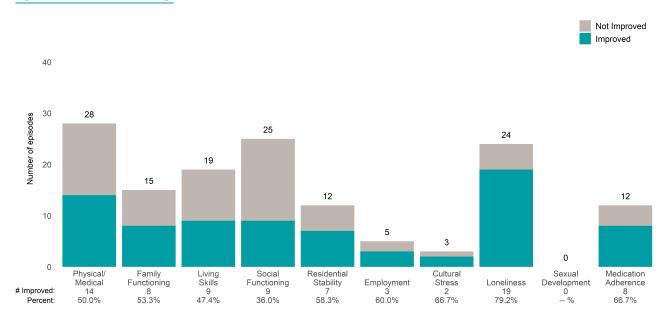

ed 2 or 3 from the prior ANSA. Number of ANSA pairs with actionable items: **4** • Number of ANSA pairs without actionable items: **0** 

Number of ANSA pairs with improvement: 2 • Number of clients: 4

Average number of days between ANSAs: 49.5

Percent of episodes that improved on 30% or more of actionable items: 50.0% (= 2 / 4)

# Strengths









This report looks at current ANSAs to see how many client episodes improved on items rated 2 or 3 from the prior ANSA. Number of ANSA pairs with actionable items: **51** • Number of ANSA pairs without actionable items: **2** 

Number of ANSA pairs with improvement: 34 • Number of clients: 53

Average number of days between ANSAs: 317.8

Percent of episodes that improved on 30% or more of actionable items: 66.7% (= 34 / 51)

# Strengths









This report looks at current ANSAs to see how many client episodes improved on items rated 2 or 3 from the prior ANSA. Number of ANSA pairs with actionable items: **16** • Number of ANSA pairs without actionable items: **0** 

Number of ANSA pairs with improvement: 9 • Number of clients: 16

Average number of days between ANSAs: 229.6

Percent of episodes that improved on 30% or more of actionable items: 56.2% (= 9 / 16)

#### Strengths









This report looks at current ANSAs to see how many client episodes improved on items rated 2 or 3 from the prior ANSA. Number of ANSA pairs with actionable items: **51** • Number of ANSA pairs without actionable items: **1** 

Number of ANSA pairs with improvement: 17 • Number of clients: 52

Average number of days between ANSAs: 202.4

Percent