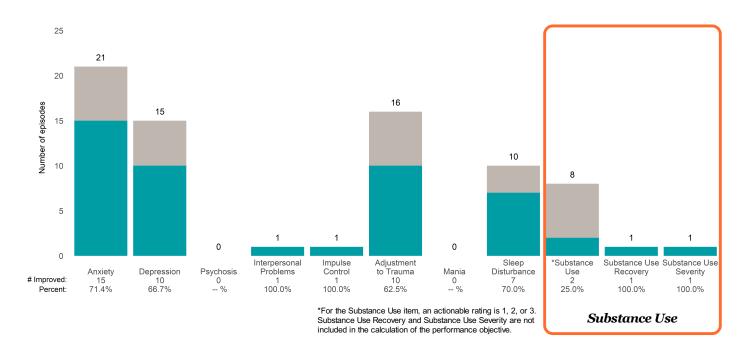

## **Risk Behaviors**

3

This report looks at current ANSAs to see how many client episodes improved on items rated 2 or 3 from the prior ANSA.

Number of ANSA pairs with actionable items: 23 • Number of ANSA pairs without actionable items: 0