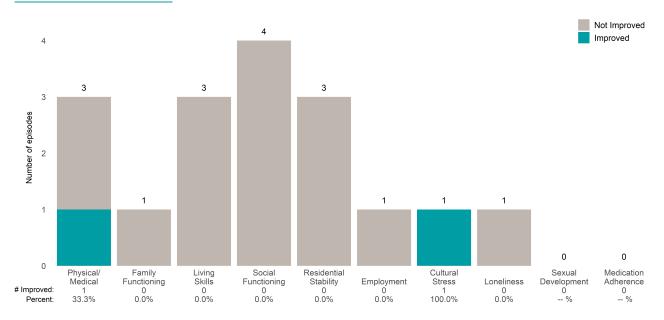

om the prior ANSA. Number of ANSA pairs with actionable items: **205** • Number of ANSA pairs without actionable items: **47** 

Number of ANSA pairs with improvement: 136 ● Number of clients: 252

Average number of days between ANSAs: 560.6

Percent of episodes that improved on 30% or more of actionable items: 66.3% (= 136 / 205)

#### Strengths









This report looks at current ANSAs to see how many client episodes improved on items rated 2 or 3 from the prior ANSA. Number of ANSA pairs with actionable items: **9** • Number of ANSA pairs without actionable items: **1** 

Number of ANSA pairs with improvement: 4 • Number of clients: 10

Average number of days between ANSAs: 416.3

Percent of episodes that improved on 30% or more of actionable items: 44.4% (= 4/9)

#### Strengths









This report looks at current ANSAs to see how many client episodes improved on items rated 2 or 3 from the prior ANSA. Number of ANSA pairs with actionable items: **2** • Number of ANSA pairs without actionable items: **1** 

Number of ANSA pairs with improvement: 2 • Number of clients: 3

Average number of days between ANSAs: 505.2

Percent of episodes that improved on 30% or more of actionable items: 100.0% (= 2 / 2)

## Strengths









This report looks at current ANSAs to see how many client episodes improved on items rated 2 or 3 from the prior ANSA. Number of ANSA pairs with actionable items: **93** • Number of ANSA pairs without actionable items: **21** 

Number of ANSA pairs with improvement: 51 • Number of clients: 114

Average number of days between ANSAs: 363.5

Percent o