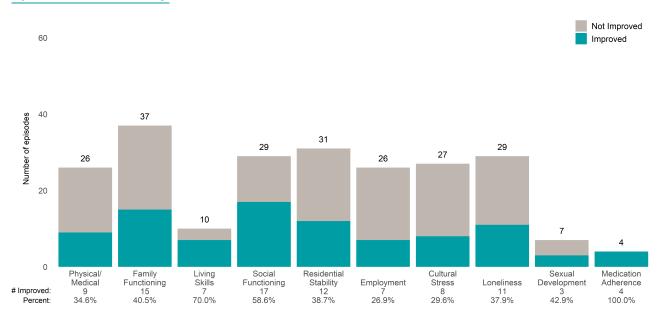

### Strengths

### Risk Behaviors

60

This report looks at current ANSAs to see how many client episodes improved on items rated 2 or 3 from the prior ANSA. Number of ANSA pairs with actionable items: **256** • Number of ANSA pairs without actionable items: **35** 