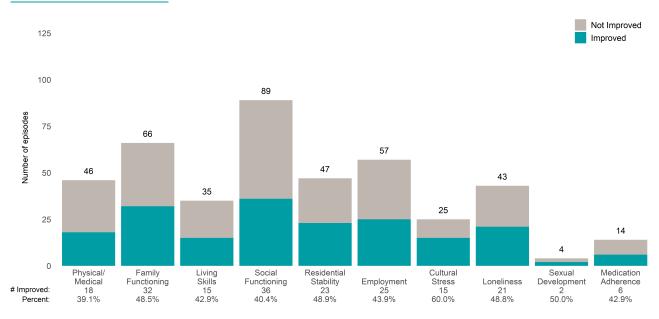

he prior ANSA. Number of ANSA pairs with actionable items: **63** • Number of ANSA pairs without actionable items: **0** 

Number of ANSA pairs with improvement: 30 • Number of clients: 63

Average number of days between ANSAs: 320.9

Percent of episodes that improved on 30% or more of actionable items: 47.6% (= 30 / 63)

## Strengths









This report looks at current ANSAs to see how many client episodes improved on items rated 2 or 3 from the prior ANSA. Number of ANSA pairs with actionable items: **170** • Number of ANSA pairs without actionable items: **29** 

Number of ANSA pairs with improvement: 107 • Number of clients: 199

Average number of days between ANSAs: 461.8

Percent of episodes that improved on 30% or more of actionable items: 62.9% (= 107 / 170)

#### Strengths









This report looks at current ANSAs to see how many client episodes improved on items rated 2 or 3 from the prior ANSA.

Number of ANSA pairs with actionable items: 35 • Number of ANSA pairs without actionable items: 18

Number of ANSA pairs with improvement: 24 • Number of clients: 53

Average number of days between ANSAs: 385.1

Percent of episodes that improved on 30% or more of actionable items: 68.6% (= 24 / 35)

#### Strengths









This report looks at current ANSAs to see how many client episodes improved on items rated 2 or 3 from the prior ANSA. Number of ANSA pairs with actionable items: **15** • Number of ANSA pairs without actionable items: **0** 

Number of ANSA pairs with improvement: 12 • Number of clients: 15

Average number of days between ANSAs: 299.4

Percent of e