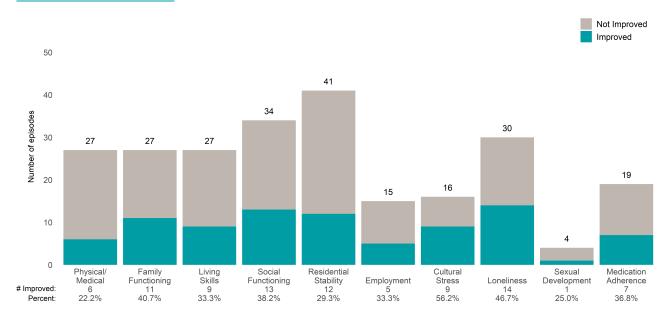

ated 2 or 3 from the prior ANSA. Number of ANSA pairs with actionable items: **25** • Number of ANSA pairs without actionable items: **0** 

Number of ANSA pairs with improvement: 21 • Number of clients: 25

Average number of days between ANSAs: 266.7

Percent of episodes that improved on 30% or more of actionable items: 84.0% (= 21 / 25)

# Strengths









This report looks at current ANSAs to see how many client episodes improved on items rated 2 or 3 from the prior ANSA.

Number of ANSA pairs with actionable items: 42 • Number of ANSA pairs without actionable items: 0

Number of ANSA pairs with improvement: 25 • Number of clients: 42

Average number of days between ANSAs: 199.6

Percent of episodes that improved on 30% or more of actionable items: 59.5% (= 25 / 42)

# Strengths









This report looks at current ANSAs to see how many client episodes improved on items rated 2 or 3 from the prior ANSA. Number of ANSA pairs with actionable items: **266** • Number of ANSA pairs without actionable items: **6** 

Number of ANSA pairs with improvement: 77 • Number of clients: 272

Average number of days between ANSAs: 392.3

Percent of episodes that improved on 30% or more of actionable items: 28.9% (= 77 / 266)

### Strengths









This report looks at current ANSAs to see how many client episodes improved on items rated 2 or 3 from the prior ANSA. Number of ANSA pairs with actionable items: **5** • Number of ANSA pairs without actionable items: **5** 

Number of ANSA pairs with improvement: 24 • Number of clients: 60

Average number of days between ANSAs: 366.4

Perc