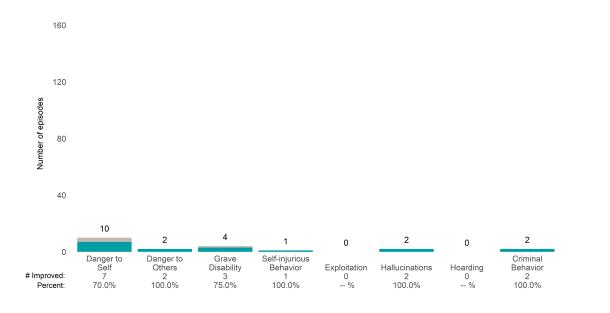

## **Risk Behaviors**

3

This report looks at current ANSAs to see how many client episodes improved on items rated 2 or 3 from the prior ANSA. Number of ANSA pairs with actionable items: **3** • Number of ANSA pairs without actionable items: **0** 

Number of ANSA pairs with improvement: 2 • Number of clients: 3

Average number of days between ANSAs: 174.7

Percent of episodes that improved on 30% or more of actionable items: 66.7% (= 2 / 3)