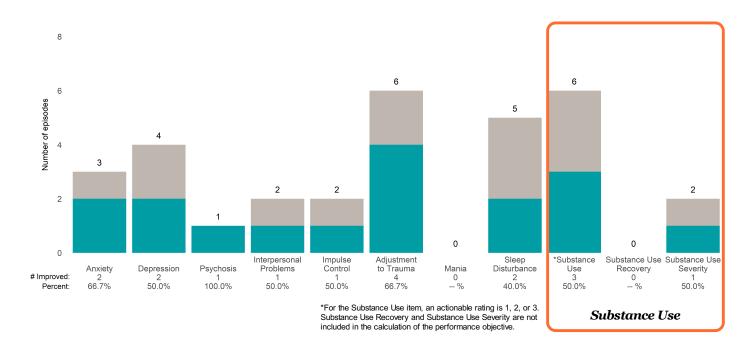

## **Risk Behaviors**

3

This report looks at current ANSAs to see how many client episodes improved on items rated 2 or 3 from the prior ANSA.

Number of ANSA pairs with actionable items: 23 • Number of ANSA pairs without actionable items: 0