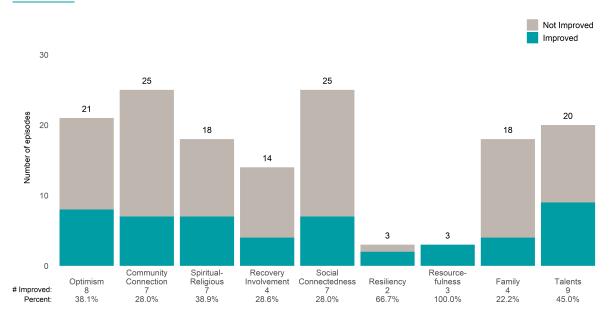

ms rated 2 or 3 from the prior ANSA.

Number of ANSA pairs with actionable items: 49 • Number of ANSA pairs without actionable items: 0

Number of ANSA pairs with improvement: 29 • Number of clients: 49

Average number of days between ANSAs: 333.2

Percent of episodes that improved on 30% or more of actionable items: 59.2% (= 29 / 49)

# Strengths









This report looks at current ANSAs to see how many client episodes improved on items rated 2 or 3 from the prior ANSA. Number of ANSA pairs with actionable items: **40** • Number of ANSA pairs without actionable items: **1** 

Number of ANSA pairs with improvement: 19 • Number of clients: 41

Average number of days between ANSAs: 320.6

Percent of episodes that improved on 30% or more of actionable items: 47.5% (= 19 / 40)

# Strengths





# FSA Adult FSP Outpatient MHSA (3822A3)

# Life Domain Functioning





Number of ANSA pairs with actionable items: 91 • Number of ANSA pairs without actionable items: 0

Number of ANSA pairs with improvement: 40 • Number of clients: 91

Average number of days between ANSAs: 314.6

Percent of episodes that improved on 30% or more of actionable items: 44.0% (= 40 / 91)

## Strengths





# FSA Fam Svc Agy Geriatric OP (38223MH)

# Life Domain Functioning





This report looks at current ANSAs to see how many client episodes improved on items rated 2 or 3 from the prior ANSA. Number of ANSA pairs with actionable items: **101** • Number of ANSA pairs without actionable items: **0** 

Number of ANSA pairs with improvement: 53 • Number of clients: 101

Average number of days between ANSAs