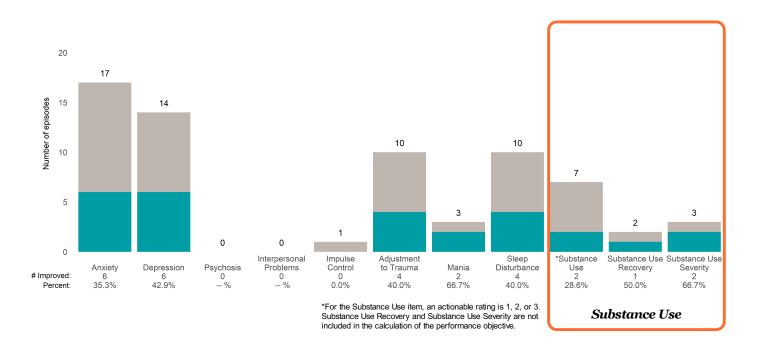

## **Risk Behaviors**

3

This report looks at current ANSAs to see how many client episodes improved on items rated 2 or 3 from the prior ANSA.

Number of ANSA pairs with actionable items: 23 • Number of ANSA pairs without actionable items: 0