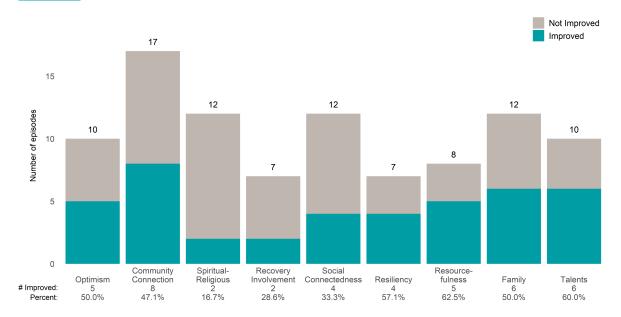

the prior ANSA. Number of ANSA pairs with actionable items: **155** • Number of ANSA pairs without actionable items: **11** 

Number of ANSA pairs with improvement: 108 • Number of clients: 165

Average number of days between ANSAs: 357.0

Percent of episodes that improved on 30% or more of actionable items: 69.7% (= 108 / 155)

#### Strengths









This report looks at current ANSAs to see how many client episodes improved on items rated 2 or 3 from the prior ANSA. Number of ANSA pairs with actionable items: **32** • Number of ANSA pairs without actionable items: **6** 

Number of ANSA pairs with improvement: 23 • Number of clients: 38

Average number of days between ANSAs: 370.4

Percent of episodes that improved on 30% or more of actionable items: 71.9% (= 23 / 32)

#### Strengths





# Sunset Mental Health Team II (38I9OP)

# Life Domain Functioning





This report looks at current ANSAs to see how many client episodes improved on items rated 2 or 3 from the prior ANSA. Number of ANSA pairs with actionable items: **10** • Number of ANSA pairs without actionable items: **1** 

Number of ANSA pairs with improvement: 5 • Number of clients: 11

Average number of days between ANSAs: 169.2

Percent of episodes that improved on 30% or more of actionable items: 50.0% (= 5 / 10)

#### Strengths









This report looks at current ANSAs to see how many client episodes improved on items rated 2 or 3 from the prior ANSA. Number of ANSA pairs with actionable items: **3** • Number of ANSA pairs without actionable items: **0** 

Number of ANSA pairs with improvement: 2 • Numbe