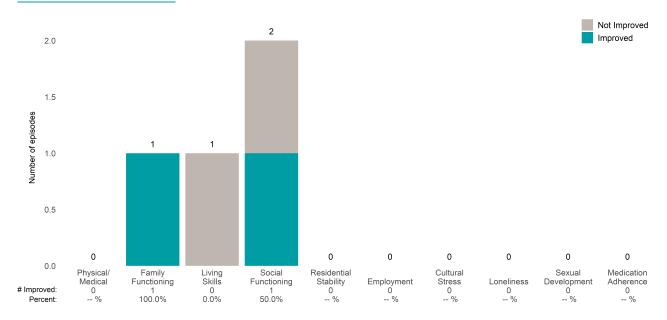

# Life Domain Functioning

This report looks at current ANSAs to see how many client episodes improved on items rated 2 or 3 from the prior ANSA. Number of ANSA pairs with actionable items: **60** • Number of ANSA pairs without actionable items: **1** 

Number of ANSA pairs with improvement: 34 • Number of clients: 61

Average number of days between ANSAs: 204.1

Percent of episodes that improved on 30% or more of actionable items: 56.7% (= 34 / 60)