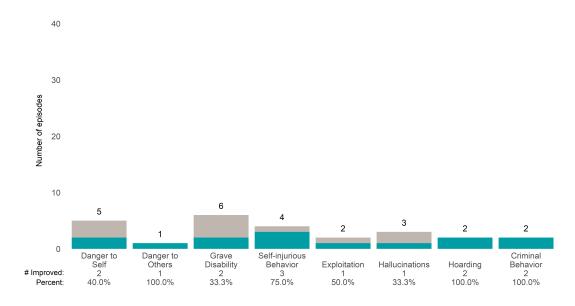

## **Risk Behaviors**

3

This report looks at current ANSAs to see how many client episodes improved on items rated 2 or 3 from the prior ANSA.

Number of ANSA pairs with actionable items: 23 • Number of ANSA pairs without actionable items: 0

## **Risk Behaviors**

3

This report looks at current ANSAs to see how many client episodes improved on items rated 2 or 3 from the prior ANSA. Number of ANSA pairs with actionable items: **3** • Number of ANSA pairs without actionable items: **0** 

### Risk Behaviors

60

This report looks at current ANSAs to see how many client episodes improved on items rated 2 or 3 from the prior ANSA. Number of ANSA pairs with actionable items: **256** • Number of ANSA pairs without actionable items: **35** 