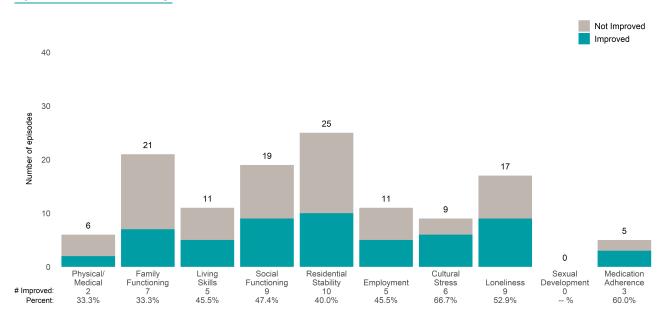

r 3 from the prior ANSA. Number of ANSA pairs with actionable items: **4** • Number of ANSA pairs without actionable items: **0** 

Number of ANSA pairs with improvement: 3 • Number of clients: 4

Average number of days between ANSAs: 275.2

Percent of episodes that improved on 30% or more of actionable items: 75.0% (= 3 / 4)

#### Strengths









This report looks at current ANSAs to see how many client episodes improved on items rated 2 or 3 from the prior ANSA. Number of ANSA pairs with actionable items: **32** • Number of ANSA pairs without actionable items: **0** 

Number of ANSA pairs with improvement: 20 • Number of clients: 32

Average number of days between ANSAs: 62.7

Percent of episodes that improved on 30% or more of actionable items: 62.5% (= 20 / 32)

#### Strengths









This report looks at current ANSAs to see how many client episodes improved on items rated 2 or 3 from the prior ANSA. Number of ANSA pairs with actionable items: **78** • Number of ANSA pairs without actionable items: **0** 

Number of ANSA pairs with improvement: **62** • Number of clients: **73** 

Average number of days between ANSAs: 28.9

Percent of episodes that improved on 30% or more of actionable items: 79.5% (= 62 / 78)

## Strengths









This report looks at current ANSAs to see how many client episodes improved on items rated 2 or 3 from the prior ANSA.

Number of ANSA pairs with actionable items: 17 • Number of ANSA pairs without actionable items: 0

Number of ANSA pairs with improvement: 11 • Number of clients: 17

Average number of days between ANSAs: 359.4

Percent