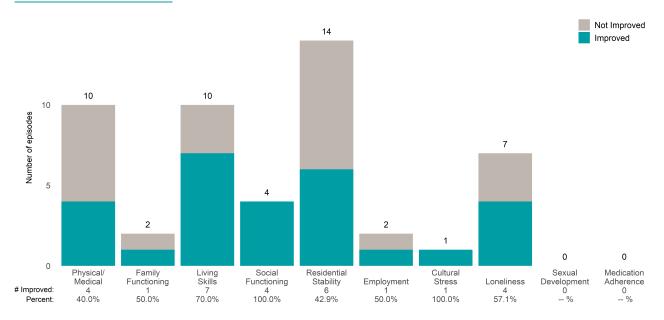

from the prior ANSA. Number of ANSA pairs with actionable items: **182** • Number of ANSA pairs without actionable items: **8** 

Number of ANSA pairs with improvement: 109 • Number of clients: 190

Average number of days between ANSAs: 694.4

Percent of episodes that improved on 30% or more of actionable items: 59.9% (= 109 / 182)

#### Strengths









This report looks at current ANSAs to see how many client episodes improved on items rated 2 or 3 from the prior ANSA.

Number of ANSA pairs with actionable items: 16 • Number of ANSA pairs without actionable items: 1

Number of ANSA pairs with improvement: 11 • Number of clients: 16

Average number of days between ANSAs: 223.0

Percent of episodes that improved on 30% or more of actionable items: 68.8% (= 11 / 16)

#### Strengths









This report looks at current ANSAs to see how many client episodes improved on items rated 2 or 3 from the prior ANSA.

Number of ANSA pairs with actionable items: 47 • Number of ANSA pairs without actionable items: 1

Number of ANSA pairs with improvement: 29 • Number of clients: 48

Average number of days between ANSAs: 118.3

Percent of episodes that improved on 30% or more of actionable items: 61.7% (= 29 / 47)

## Strengths









This report looks at current ANSAs to see how many client episodes improved on items rated 2 or 3 from the prior ANSA. Number of ANSA pairs with actionable items: **124** • Number of ANSA pairs without actionable items: **12** 

Number of ANSA pairs with improvement: 72 • Number of clients: 136

Average number of days between ANSAs: 217.0

Percent of e