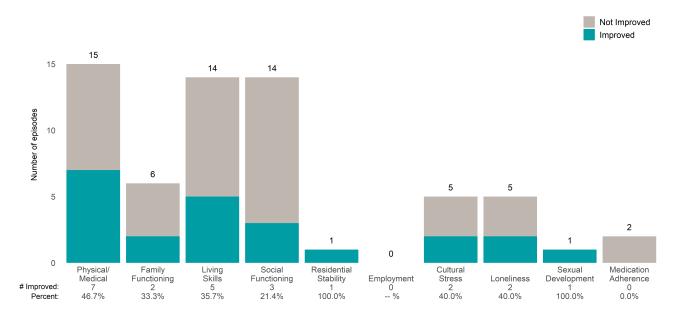

from the prior ANSA. Number of ANSA pairs with actionable items: **78** • Number of ANSA pairs without actionable items: **0** 

Number of ANSA pairs with improvement: **62** • Number of clients: **73** 

Average number of days between ANSAs: 28.9

Percent of episodes that improved on 30% or more of actionable items: 79.5% (= 62 / 78)

## Strengths









This report looks at current ANSAs to see how many client episodes improved on items rated 2 or 3 from the prior ANSA.

Number of ANSA pairs with actionable items: 17 • Number of ANSA pairs without actionable items: 0

Number of ANSA pairs with improvement: 11 • Number of clients: 17

Average number of days between ANSAs: 359.4

Percent of episodes that improved on 30% or more of actionable items: 64.7% (= 11 / 17)

#### Strengths









This report looks at current ANSAs to see how many client episodes improved on items rated 2 or 3 from the prior ANSA. Number of ANSA pairs with actionable items: **94** • Number of ANSA pairs without actionable items: **3** 

Number of ANSA pairs with improvement: 53 • Number of clients: 95

Average number of days between ANSAs: 78.3

Percent of episodes that improved on 30% or more of actionable items: 56.4% (= 53 / 94)

### Strengths







### Risk Behaviors

60





This report looks at current ANSAs to see how many client episodes improved on items rated 2 or 3 from the prior ANSA. Number of ANSA pairs with actionable items: **256** • Number of ANSA pairs without actionable items: **35** 

Number of ANSA pairs with improvement: 131 • Number of clients: 291

Average number of days