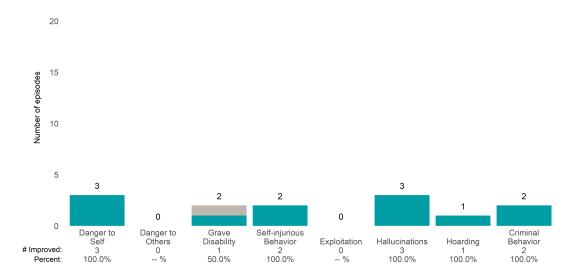

## **Risk Behaviors**

3

This report looks at current ANSAs to see how many client episodes improved on items rated 2 or 3 from the prior ANSA. Number of ANSA pairs with actionable items: **3** • Number of ANSA pairs without actionable items: **0** 