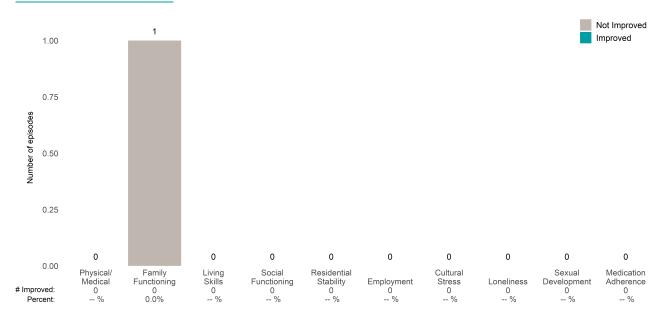

## Strengths

This report looks at current ANSAs to see how many client episodes improved on items rated 2 or 3 from the prior ANSA. Number of ANSA pairs with actionable items: **1** • Number of ANSA pairs without actionable items: **0** 

Number of ANSA pairs with improvement: 0 • Number of clients: 1

Average number of days between ANSAs: 94.0

Percent of episodes that improved on 30% or more of actionable items: 0.0% (= 0 / 1)