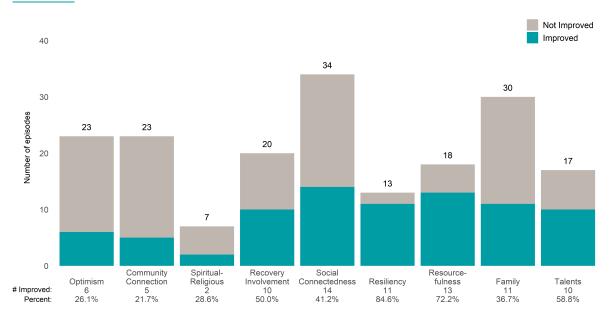

items rated 2 or 3 from the prior ANSA.

Number of ANSA pairs with actionable items: 16 • Number of ANSA pairs without actionable items: 1

Number of ANSA pairs with improvement: 11 • Number of clients: 16

Average number of days between ANSAs: 223.0

Percent of episodes that improved on 30% or more of actionable items: 68.8% (= 11 / 16)

#### Strengths









This report looks at current ANSAs to see how many client episodes improved on items rated 2 or 3 from the prior ANSA.

Number of ANSA pairs with actionable items: 47 • Number of ANSA pairs without actionable items: 1

Number of ANSA pairs with improvement: 29 • Number of clients: 48

Average number of days between ANSAs: 118.3

Percent of episodes that improved on 30% or more of actionable items: 61.7% (= 29 / 47)

## Strengths









This report looks at current ANSAs to see how many client episodes improved on items rated 2 or 3 from the prior ANSA. Number of ANSA pairs with actionable items: **124** • Number of ANSA pairs without actionable items: **12** 

Number of ANSA pairs with improvement: 72 • Number of clients: 136

Average number of days between ANSAs: 217.0

Percent of episodes that improved on 30% or more of actionable items: 58.1% (= 72 / 124)

### Strengths