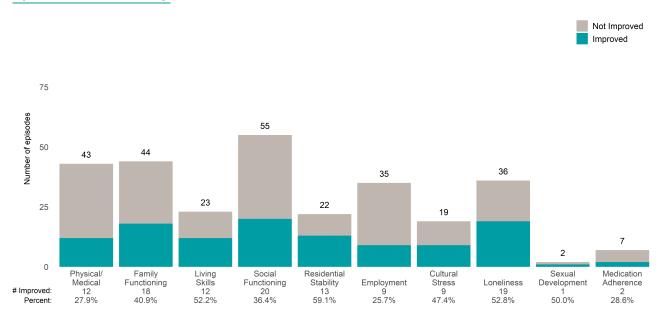

the prior ANSA. Number of ANSA pairs with actionable items: **20** • Number of ANSA pairs without actionable items: **2** 

Number of ANSA pairs with improvement: 19 • Number of clients: 22

Average number of days between ANSAs: 325.8

Percent of episodes that improved on 30% or more of actionable items: 95.0% (= 19 / 20)

### Strengths









This report looks at current ANSAs to see how many client episodes improved on items rated 2 or 3 from the prior ANSA. Number of ANSA pairs with actionable items: **146** • Number of ANSA pairs without actionable items: **43** 

Number of ANSA pairs with improvement: 89 • Number of clients: 189

Average number of days between ANSAs: 276.5

Percent of episodes that improved on 30% or more of actionable items: 61.0% (= 89 / 146)

#### Strengths









This report looks at current ANSAs to see how many client episodes improved on items rated 2 or 3 from the prior ANSA. Number of ANSA pairs with actionable items: **2** • Number of ANSA pairs without actionable items: **0** 

Number of ANSA pairs with improvement: 2 • Number of clients: 2

Average number of days between ANSAs: 201.0

Percent of episodes that improved on 30% or more of actionable items: 100.0% (= 2 / 2)

## Strengths





# IFR TAY Engagement & TR Latino (38LA3)

# Life Domain Functioning



## **Risk Behaviors**

3



This report looks at current ANSAs to see how many client episodes improved on items rated 2 or 3 from the prior ANSA. Number of ANSA pairs with actionable items: **3** • Number of ANSA pairs without actionable items: **0** 

Number of ANSA pairs with imp