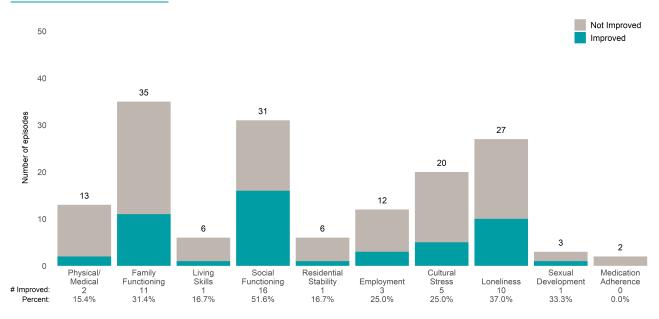

## **Risk Behaviors**

3

This report looks at current ANSAs to see how many client episodes improved on items rated 2 or 3 from the prior ANSA.

Number of ANSA pairs with actionable items: 23 • Number of ANSA pairs without actionable items: 0