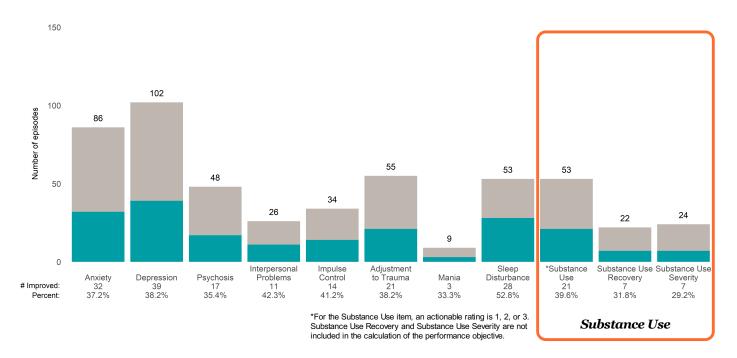

the prior ANSA. Number of ANSA pairs with actionable items: **63** • Number of ANSA pairs without actionable items: **0** 

Number of ANSA pairs with improvement: 30 • Number of clients: 63

Average number of days between ANSAs: 320.9

Percent of episodes that improved on 30% or more of actionable items: 47.6% (= 30 / 63)

## Strengths









This report looks at current ANSAs to see how many client episodes improved on items rated 2 or 3 from the prior ANSA. Number of ANSA pairs with actionable items: **170** • Number of ANSA pairs without actionable items: **29** 

Number of ANSA pairs with improvement: 107 • Number of clients: 199

Average number of days between ANSAs: 461.8

Percent of episodes that improved on 30% or more of actionable items: 62.9% (= 107 / 170)

#### Strengths









This report looks at current ANSAs to see how many client episodes improved on items rated 2 or 3 from the prior ANSA.

Number of ANSA pairs with actionable items: 35 • Number of ANSA pairs without actionable items: 18

Number of ANSA pairs with improvement: 24 • Number of clients: 53

Average number of days between ANSAs: 385.1

Percent of episodes that improved on 30% or more of actionable items: 68.6% (= 24 / 35)

#### Strengths









This report looks at current ANSAs to see how many client episodes improved on items rated 2 or 3 from the prior ANSA. Number of ANSA pairs with actionable items: **15** • Number of ANSA pairs without actionable items: **0** 

Number of ANSA pairs with improvement: 12 • Number of clients: 15

Average number of days between ANSAs: 299.4

Percent of