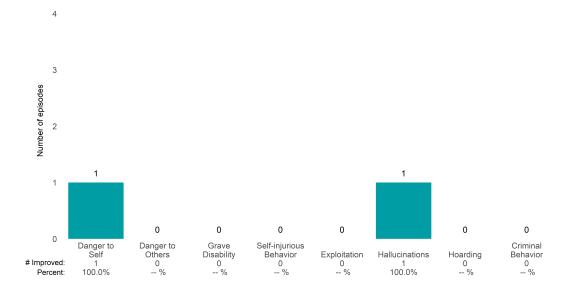

## **Risk Behaviors**

3

This report looks at current ANSAs to see how many client episodes improved on items rated 2 or 3 from the prior ANSA. Number of ANSA pairs with actionable items: **3** • Number of ANSA pairs without actionable items: **0** 