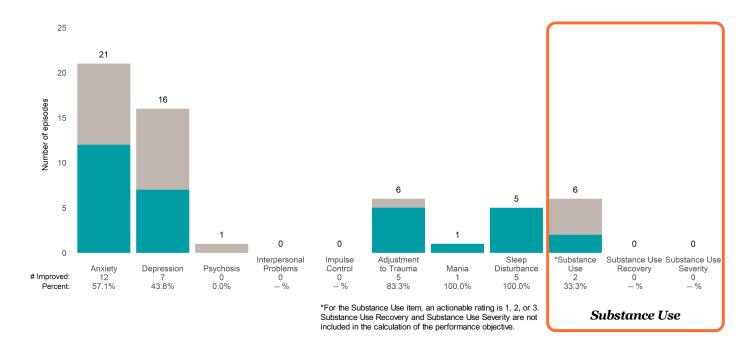

from the prior ANSA. Number of ANSA pairs with actionable items: **170** • Number of ANSA pairs without actionable items: **29** 

Number of ANSA pairs with improvement: 107 • Number of clients: 199

Average number of days between ANSAs: 461.8

Percent of episodes that improved on 30% or more of actionable items: 62.9% (= 107 / 170)

#### Strengths









This report looks at current ANSAs to see how many client episodes improved on items rated 2 or 3 from the prior ANSA.

Number of ANSA pairs with actionable items: 35 • Number of ANSA pairs without actionable items: 18

Number of ANSA pairs with improvement: 24 • Number of clients: 53

Average number of days between ANSAs: 385.1

Percent of episodes that improved on 30% or more of actionable items: 68.6% (= 24 / 35)

#### Strengths









This report looks at current ANSAs to see how many client episodes improved on items rated 2 or 3 from the prior ANSA. Number of ANSA pairs with actionable items: **15** • Number of ANSA pairs without actionable items: **0** 

Number of ANSA pairs with improvement: 12 • Number of clients: 15

Average number of days between ANSAs: 299.4

Percent of episodes that improved on 30% or more of actionable items: 80.0% (= 12 / 15)

## Strengths









This report looks at current ANSAs to see how many client episodes improved on items rated 2 or 3 from the prior ANSA. Number of ANSA pairs with actionable items: **155** • Number of ANSA pairs without actionable items: **11** 

Number of ANSA pairs with improvement: 108 • Number of clients: 165

Average number of days between ANSAs: 357.0

P