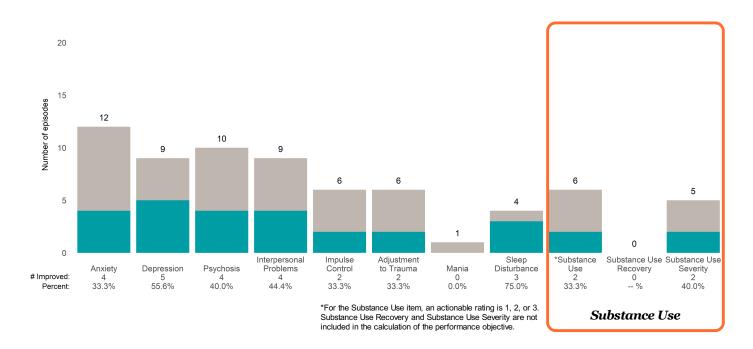

## **Risk Behaviors**

3

This report looks at current ANSAs to see how many client episodes improved on items rated 2 or 3 from the prior ANSA.

Number of ANSA pairs with actionable items: 23 • Number of ANSA pairs without actionable items: 0