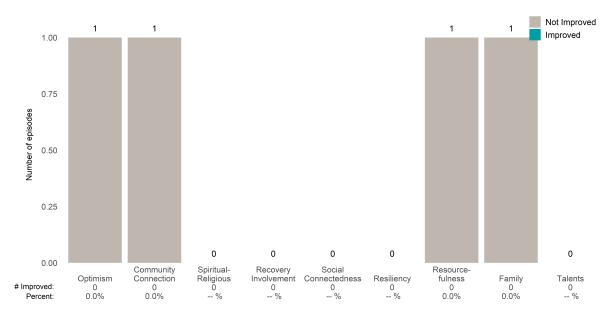

## **Risk Behaviors**

3

This report looks at current ANSAs to see how many client episodes improved on items rated 2 or 3 from the prior ANSA.

Number of ANSA pairs with actionable items: 23 • Number of ANSA pairs without actionable items: 0