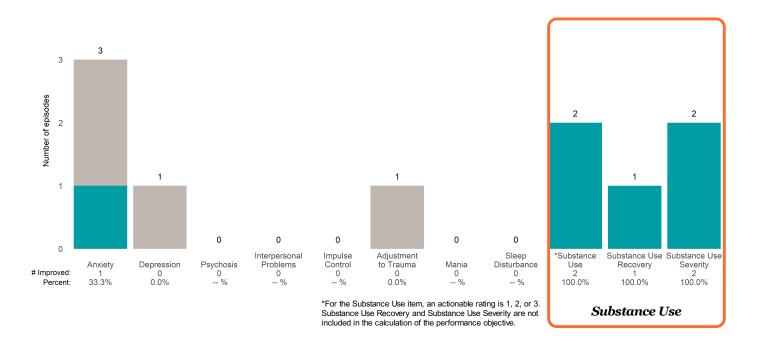

### Strengths

## **Risk Behaviors**

3

This report looks at current ANSAs to see how many client episodes improved on items rated 2 or 3 from the prior ANSA.

Number of ANSA pairs with actionable items: 23 • Number of ANSA pairs without actionable items: 0