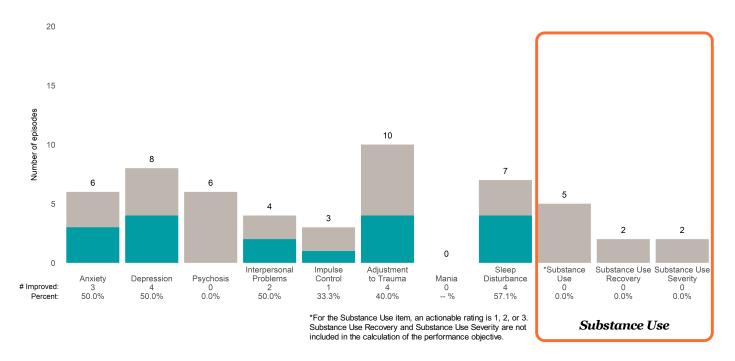

## **Risk Behaviors**

3

This report looks at current ANSAs to see how many client episodes improved on items rated 2 or 3 from the prior ANSA.

Number of ANSA pairs with actionable items: 23 • Number of ANSA pairs without actionable items: 0