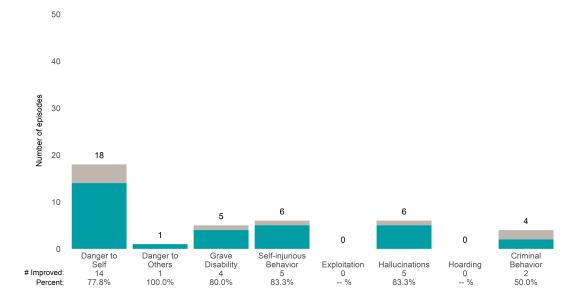

## **Risk Behaviors**

3

This report looks at current ANSAs to see how many client episodes improved on items rated 2 or 3 from the prior ANSA. Number of ANSA pairs with actionable items: **3** • Number of ANSA pairs without actionable items: **0** 