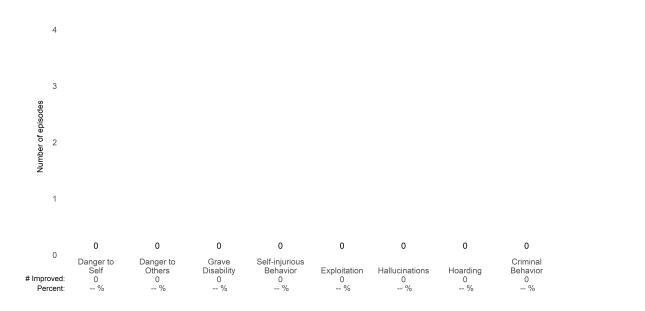

## **Risk Behaviors**

3

This report looks at current ANSAs to see how many client episodes improved on items rated 2 or 3 from the prior ANSA. Number of ANSA pairs with actionable items: **3** • Number of ANSA pairs without actionable items: **0** 