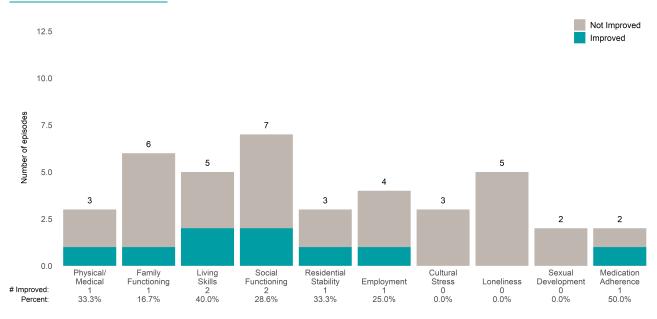

s with actionable items: **1** • Number of ANSA pairs without actionable items: **0** 

Number of ANSA pairs with improvement: 1 • Number of clients: 1

Average number of days between ANSAs: 1126.0

Percent of episodes that improved on 30% or more of actionable items: 100.0% (= 1 / 1)

#### Strengths





# SE Child and Family Therapy Ct (38456)







This report looks at current ANSAs to see how many client episodes improved on items rated 2 or 3 from the prior ANSA. Number of ANSA pairs with actionable items: **10** • Number of ANSA pairs without actionable items: **0** 

Number of ANSA pairs with improvement: 1 • Number of clients: 10

Average number of days between ANSAs: 377.8

Percent of episodes that improved on 30% or more of actionable items: 10.0% (= 1 / 10)

### Strengths









This report looks at current ANSAs to see how many client episodes improved on items rated 2 or 3 from the prior ANSA. Number of ANSA pairs with actionable items: **23** • Number of ANSA pairs without actionable items: **0** 

Number of ANSA pairs with improvement: 10 • Number of clients: 23

Average number of days between ANSAs: 209.8

Percent of episodes that improved on 30% or more of actionable items: 43.5% (= 10 / 23)

## Strengths





# SF FIRST SOM McMillan ICM (38719A)

## Life Domain Functioning





This report looks at current ANSAs to see how many client episodes improved on items rated 2 or 3 from the prior ANSA. Number of ANSA pairs with actionable items: **14** • Number of ANSA pairs without actionable items: **0** 

Number of ANSA pairs with improvement: 10 • Number of