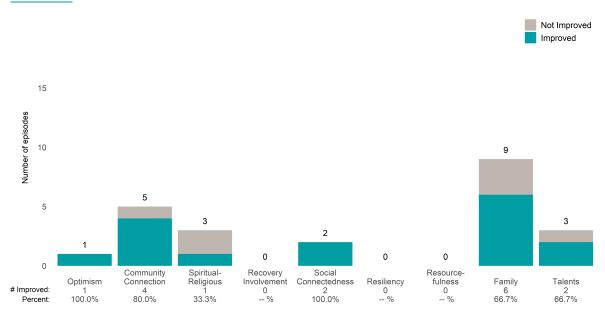

## Strengths





# **GENDER MENTAL HEALTH SERVICES (38BH08)**

# Life Domain Functioning





Number of ANSA pairs with actionable items: 23 • Number of ANSA pairs without actionable items: 0

Number of ANSA pairs with improvement: 14 • Number of clients: 23

Average number of days between ANSAs: 274.7

Percent of episodes that improved on 30% or more of actionable items: 60.9% (= 14 / 23)

### Strengths





# HIV MENTAL HEALTH CASE MGM (38BHo2)

# Life Domain Functioning





Number of ANSA pairs with actionable items: 26 • Number of ANSA pairs without actionable items: 0

Number of ANSA pairs with improvement: 16 • Number of clients: 26

Average number of days between ANSAs: 276.5

Percent of episodes that improved on 30% or more of actionable items: 61.5% (= 16 / 26)

## Strengths









This report looks at current ANSAs to see how many client episodes improved on items rated 2 or 3 from the prior ANSA. Number of ANSA pairs with actionable items: **20** • Number of ANSA pairs without actionable items: **2** 

Number of ANSA pairs with improvement: 19 • Number of clients: 22

Average number of days between ANSAs: 325.8

Percent of episodes that improved on 30% or more of actionable items: 95.0% (= 19 / 20)

### Strengths









This report looks at current ANSAs to see how many client episodes improved on items rated 2 or 3 from the prior ANSA. Number of ANSA pairs with actionable items: **146** • Number of ANSA pairs without actionable items: **43** 

Number of ANSA pairs with improvement: 89 • Number of clients: 189

Average number of days between ANSAs: 276.5