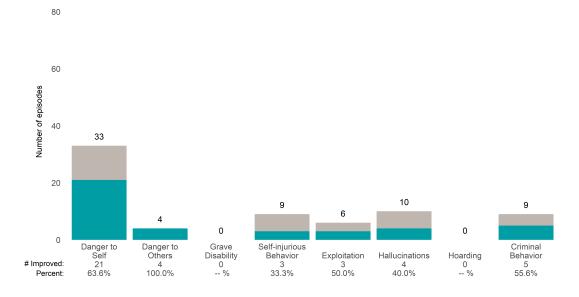

## **Risk Behaviors**

3

This report looks at current ANSAs to see how many client episodes improved on items rated 2 or 3 from the prior ANSA. Number of ANSA pairs with actionable items: **3** • Number of ANSA pairs without actionable items: **0** 