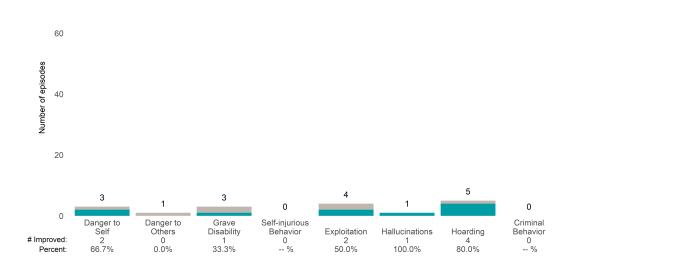

## **Risk Behaviors**

3

This report looks at current ANSAs to see how many client episodes improved on items rated 2 or 3 from the prior ANSA. Number of ANSA pairs with actionable items: **3** • Number of ANSA pairs without actionable items: **0** 