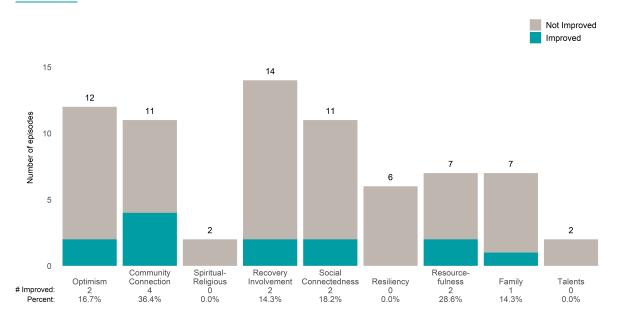

r 3 from the prior ANSA. Number of ANSA pairs with actionable items: **78** • Number of ANSA pairs without actionable items: **0** 

Number of ANSA pairs with improvement: **62** • Number of clients: **73** 

Average number of days between ANSAs: 28.9

Percent of episodes that improved on 30% or more of actionable items: 79.5% (= 62 / 78)

## Strengths









This report looks at current ANSAs to see how many client episodes improved on items rated 2 or 3 from the prior ANSA.

Number of ANSA pairs with actionable items: 17 • Number of ANSA pairs without actionable items: 0

Number of ANSA pairs with improvement: 11 • Number of clients: 17

Average number of days between ANSAs: 359.4

Percent of episodes that improved on 30% or more of actionable items: 64.7% (= 11 / 17)

#### Strengths









This report looks at current ANSAs to see how many client episodes improved on items rated 2 or 3 from the prior ANSA. Number of ANSA pairs with actionable items: **94** • Number of ANSA pairs without actionable items: **3** 

Number of ANSA pairs with improvement: 53 • Number of clients: 95

Average number of days between ANSAs: 78.3

Percent of episodes that improved on 30% or more of actionable items: 56.4% (= 53 / 94)

### Strengths







### Risk Behaviors

60





This report looks at current ANSAs to see how many client episodes improved on items rated 2 or 3 from the prior ANSA. Number of ANSA pairs with actionable items: **256** • Number of ANSA pairs without actionable items: **35** 

Number of ANSA pairs with improvement: 131 • Number of clients: 291

Average number of