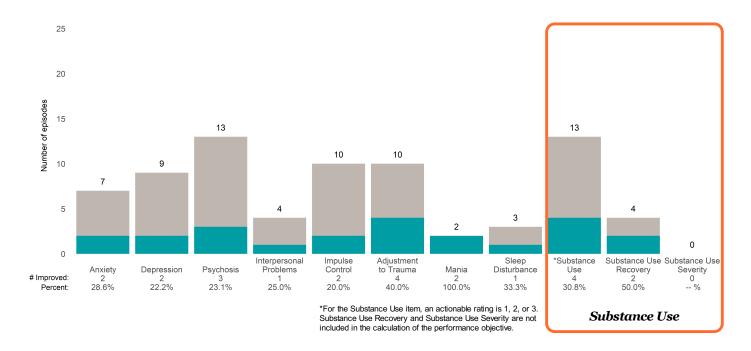

or 3 from the prior ANSA.

Number of ANSA pairs with actionable items: **61** • Number of ANSA pairs without actionable items: **0** 

Number of ANSA pairs with improvement: 39 • Number of clients: 59

Average number of days between ANSAs: 16.5

Percent of episodes that improved on 30% or more of actionable items: 63.9% (= 39 / 61)

# Strengths









This report looks at current ANSAs to see how many client episodes improved on items rated 2 or 3 from the prior ANSA. Number of ANSA pairs with actionable items: **18** • Number of ANSA pairs without actionable items: **0** 

Number of ANSA pairs with improvement: 8 • Number of clients: 18

Average number of days between ANSAs: 139.1

Percent of episodes that improved on 30% or more of actionable items: 44.4% (= 8 / 18)

### Strengths









This report looks at current ANSAs to see how many client episodes improved on items rated 2 or 3 from the prior ANSA.

Number of ANSA pairs with actionable items: 49 • Number of ANSA pairs without actionable items: 0

Number of ANSA pairs with improvement: 29 • Number of clients: 49

Average number of days between ANSAs: 333.2

Percent of episodes that improved on 30% or more of actionable items: 59.2% (= 29 / 49)

# Strengths









This report looks at current ANSAs to see how many client episodes improved on items rated 2 or 3 from the prior ANSA. Number of ANSA pairs with actionable items: **40** • Number of ANSA pairs without actionable items: **1** 

Number of ANSA pairs with improvement: 19 • Number of clients: 41

Average number of days between ANSAs: 320.6

Percent of epi