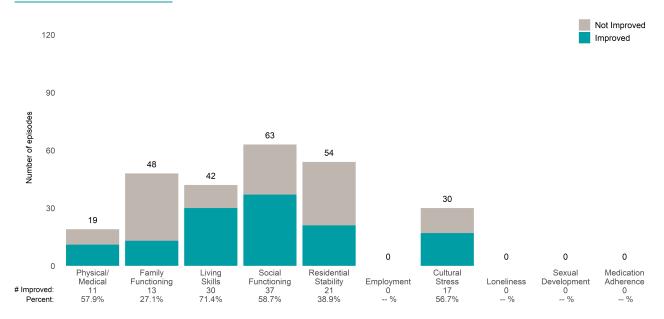

e prior ANSA. Number of ANSA pairs with actionable items: **32** • Number of ANSA pairs without actionable items: **0** 

Number of ANSA pairs with improvement: 20 • Number of clients: 32

Average number of days between ANSAs: 62.7

Percent of episodes that improved on 30% or more of actionable items: 62.5% (= 20 / 32)

#### Strengths









This report looks at current ANSAs to see how many client episodes improved on items rated 2 or 3 from the prior ANSA. Number of ANSA pairs with actionable items: **78** • Number of ANSA pairs without actionable items: **0** 

Number of ANSA pairs with improvement: **62** • Number of clients: **73** 

Average number of days between ANSAs: 28.9

Percent of episodes that improved on 30% or more of actionable items: 79.5% (= 62 / 78)

## Strengths









This report looks at current ANSAs to see how many client episodes improved on items rated 2 or 3 from the prior ANSA.

Number of ANSA pairs with actionable items: 17 • Number of ANSA pairs without actionable items: 0

Number of ANSA pairs with improvement: 11 • Number of clients: 17

Average number of days between ANSAs: 359.4

Percent of episodes that improved on 30% or more of actionable items: 64.7% (= 11 / 17)

#### Strengths









This report looks at current ANSAs to see how many client episodes improved on items rated 2 or 3 from the prior ANSA. Number of ANSA pairs with actionable items: **94** • Number of ANSA pairs without actionable items: **3** 

Number of ANSA pairs with improvement: 53 • Number of clients: 95

Average number of days between ANSAs: 78.3

Percent of epi