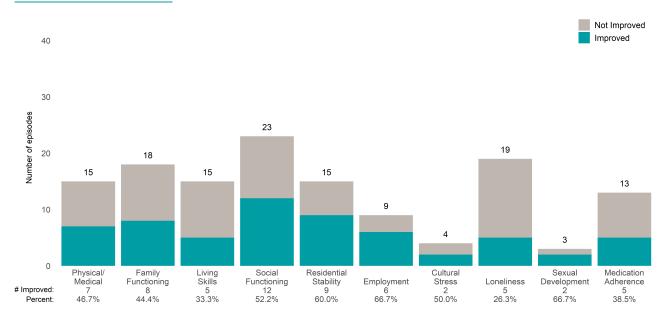

### Risk Behaviors

60

This report looks at current ANSAs to see how many client episodes improved on items rated 2 or 3 from the prior ANSA. Number of ANSA pairs with actionable items: **256** • Number of ANSA pairs without actionable items: **35** 