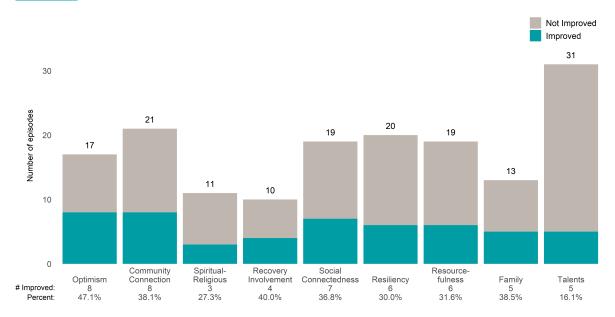

items: **30** • Number of ANSA pairs without actionable items: **0** 

Number of ANSA pairs with improvement: 19 • Number of clients: 30

Average number of days between ANSAs: 86.1

Percent of episodes that improved on 30% or more of actionable items: 63.3% (= 19 / 30)

## Strengths





# **BHS TAY Outpatient (38BH4)**

## Life Domain Functioning





This report looks at current ANSAs to see how many client episodes improved on items rated 2 or 3 from the prior ANSA.

Number of ANSA pairs with actionable items: 63 • Number of ANSA pairs without actionable items: 51

Number of ANSA pairs with improvement: **34** • Number of clients: **114** 

Average number of days between ANSAs: 82.3

Percent of episodes that improved on 30% or more of actionable items: 54.0% (= 34 / 63)

## Strengths









This report looks at current ANSAs to see how many client episodes improved on items rated 2 or 3 from the prior ANSA. Number of ANSA pairs with actionable items: **1** • Number of ANSA pairs without actionable items: **0** 

Number of ANSA pairs with improvement: 0 • Number of clients: 1

Average number of days between ANSAs: 349.2

Percent of episodes that improved on 30% or more of actionable items: 0.0% (= 0 / 1)

#### Strengths





# Carroll House Resid Geriatric (38541)

## Life Domain Functioning





This report looks at current ANSAs to see how many client episodes improved on items rated 2 or 3 from the prior ANSA. Number of ANSA pairs with actionable items: **5** • Number of ANSA pairs without actionable items: **0** 

Number of ANSA pairs with improvement: 2 • Number o