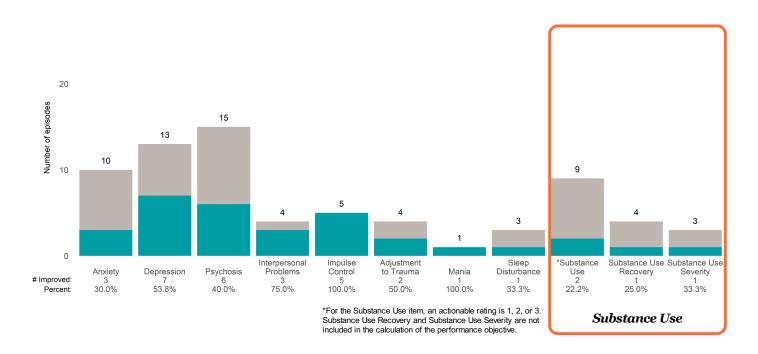

### Strengths

## **Risk Behaviors**

3

This report looks at current ANSAs to see how many client episodes improved on items rated 2 or 3 from the prior ANSA.

Number of ANSA pairs with actionable items: 23 • Number of ANSA pairs without actionable items: 0