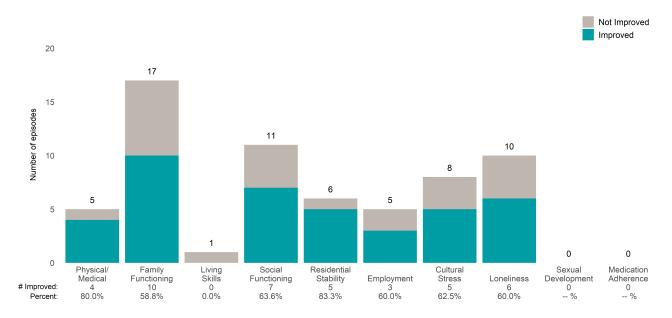

to see how many client episodes improved on items rated 2 or 3 from the prior ANSA. Number of ANSA pairs with actionable items: **3** • Number of ANSA pairs without actionable items: **0** 

Number of ANSA pairs with improvement: 2 • Number of clients: 3

Average number of days between ANSAs: 174.7

Percent of episodes that improved on 30% or more of actionable items: 66.7% (= 2 / 3)

#### Strengths









Number of ANSA pairs with actionable items: 26 • Number of ANSA pairs without actionable items: 0

Number of ANSA pairs with improvement: 24 • Number of clients: 26

Average number of days between ANSAs: 180.8

Percent of episodes that improved on 30% or more of actionable items: 92.3% (= 24 / 26)

### Strengths





# Infant Parent Prg-IPP SED-psyc (38C84)

# Life Domain Functioning





This report looks at current ANSAs to see how many client episodes improved on items rated 2 or 3 from the prior ANSA. Number of ANSA pairs with actionable items: **52** • Number of ANSA pairs without actionable items: **9** 

Number of ANSA pairs with improvement: 23 • Number of clients: 61

Average number of days between ANSAs: 336.3

Percent of episodes that improved on 30% or more of actionable items: 44.2% (= 23 / 52)

## Strengths









This report looks at current ANSAs to see how many client episodes improved on items rated 2 or 3 from the prior ANSA. Number of ANSA pairs with actionable items: **1** • Number of ANSA pairs without actionable items: **0** 

Number of ANSA pairs with improvement: 0 • Number of clients: 1

Average number of days between ANSAs: 94.0

Percent of