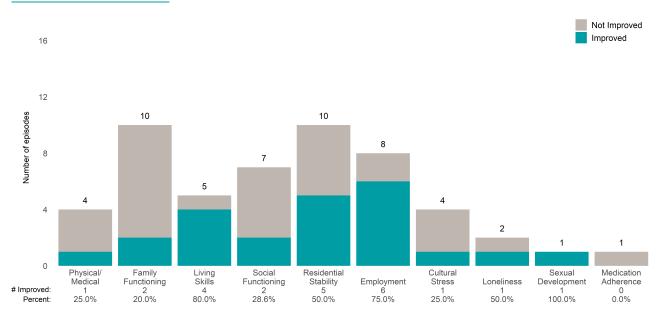

# Life Domain Functioning

This report looks at current ANSAs to see how many client episodes improved on items rated 2 or 3 from the prior ANSA. Number of ANSA pairs with actionable items: **60** • Number of ANSA pairs without actionable items: **1** 

Number of ANSA pairs with improvement: 34 • Number of clients: 61

Average number of days between ANSAs: 204.1

Percent of episodes that improved on 30% or more of actionable items: 56.7% (= 34 / 60)