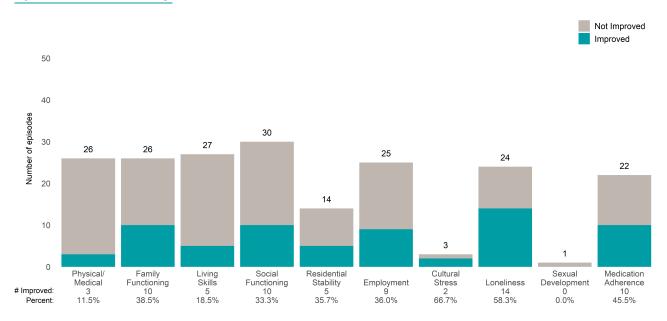

ated 2 or 3 from the prior ANSA. Number of ANSA pairs with actionable items: **18** • Number of ANSA pairs without actionable items: **0** 

Number of ANSA pairs with improvement: 8 • Number of clients: 18

Average number of days between ANSAs: 139.1

Percent of episodes that improved on 30% or more of actionable items: 44.4% (= 8 / 18)

### Strengths









This report looks at current ANSAs to see how many client episodes improved on items rated 2 or 3 from the prior ANSA.

Number of ANSA pairs with actionable items: 49 • Number of ANSA pairs without actionable items: 0

Number of ANSA pairs with improvement: 29 • Number of clients: 49

Average number of days between ANSAs: 333.2

Percent of episodes that improved on 30% or more of actionable items: 59.2% (= 29 / 49)

# Strengths









This report looks at current ANSAs to see how many client episodes improved on items rated 2 or 3 from the prior ANSA. Number of ANSA pairs with actionable items: **40** • Number of ANSA pairs without actionable items: **1** 

Number of ANSA pairs with improvement: 19 • Number of clients: 41

Average number of days between ANSAs: 320.6

Percent of episodes that improved on 30% or more of actionable items: 47.5% (= 19 / 40)

# Strengths





# FSA Adult FSP Outpatient MHSA (3822A3)

# Life Domain Functioning





Number of ANSA pairs with actionable items: 91 • Number of ANSA pairs without actionable items: 0

Number of ANSA pairs with improvement: 40 • Number of clients: 91

Average number of days between ANSAs: 314.6

Percent of episodes that improved on 30% or more of actionable item