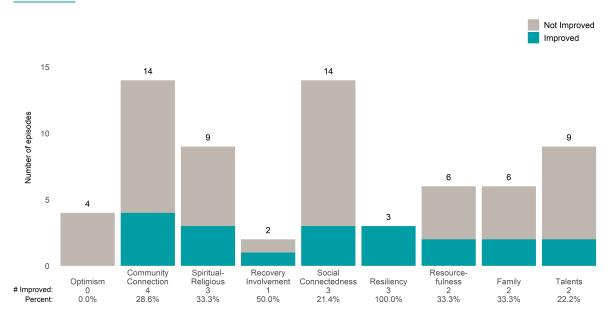

#### Strengths

This report looks at current ANSAs to see how many client episodes improved on items rated 2 or 3 from the prior ANSA. Number of ANSA pairs with actionable items: **14** • Number of ANSA pairs without actionable items: **0** 