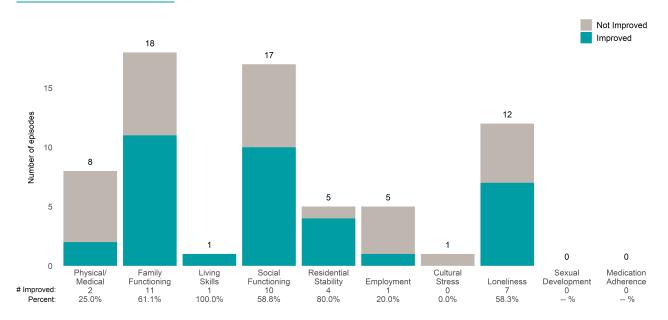

Strengths





# **GENDER MENTAL HEALTH SERVICES (38BH08)**

# Life Domain Functioning





Number of ANSA pairs with actionable items: 23 • Number of ANSA pairs without actionable items: 0

Number of ANSA pairs with improvement: 14 • Number of clients: 23

Average number of days between ANSAs: 274.7

Percent of episodes that improved on 30% or more of actionable items: 60.9% (= 14 / 23)

### Strengths





# HIV MENTAL HEALTH CASE MGM (38BHo2)

# Life Domain Functioning





Number of ANSA pairs with actionable items: 26 • Number of ANSA pairs without actionable items: 0

Number of ANSA pairs with improvement: 16 • Number of clients: 26

Average number of days between ANSAs: 276.5

Percent of episodes that improved on 30% or more of actionable items: 61.5% (= 16 / 26)

## Strengths









This report looks at current ANSAs to see how many client episodes improved on items rated 2 or 3 from the prior ANSA. Number of ANSA pairs with actionable items: **20** • Number of ANSA pairs without actionable items: **2** 

Number of ANSA pairs with improvement: 19 • Number of clients: 22

Average number of days between ANSAs: 325.8

Percent of episodes that improved on 30% or more of actionable items: 95.0% (= 19 / 20)

### Strengths









This report looks at current ANSAs to see how many client episodes improved on items rated 2 or 3 from the prior ANSA. Number of ANSA pairs with actionable items: **146** • Number of ANSA pairs without actionable items: **43** 

Number of ANSA pairs with improvement: 89 • Number of clients: 189

Average number of days between ANSAs: 276.5

Per