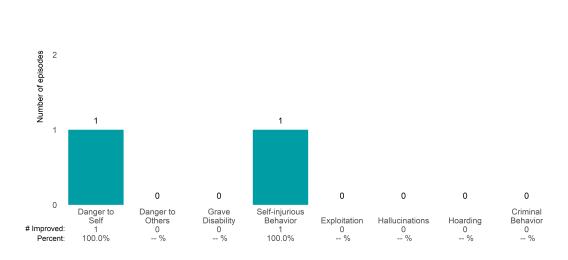

## **Risk Behaviors**

3

This report looks at current ANSAs to see how many client episodes improved on items rated 2 or 3 from the prior ANSA. Number of ANSA pairs with actionable items: **3** • Number of ANSA pairs without actionable items: **0** 