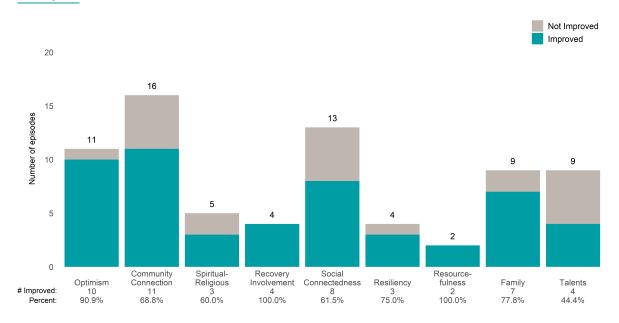

ioning



## **Risk Behaviors**

3



This report looks at current ANSAs to see how many client episodes improved on items rated 2 or 3 from the prior ANSA. Number of ANSA pairs with actionable items: **3** • Number of ANSA pairs without actionable items: **0** 

Number of ANSA pairs with improvement: 2 • Number of clients: 3

Average number of days between ANSAs: 174.7

Percent of episodes that improved on 30% or more of actionable items: 66.7% (= 2 / 3)

#### Strengths









Number of ANSA pairs with actionable items: 26 • Number of ANSA pairs without actionable items: 0

Number of ANSA pairs with improvement: 24 • Number of clients: 26

Average number of days between ANSAs: 180.8

Percent of episodes that improved on 30% or more of actionable items: 92.3% (= 24 / 26)

### Strengths





# Infant Parent Prg-IPP SED-psyc (38C84)

# Life Domain Functioning





This report looks at current ANSAs to see how many client episodes improved on items rated 2 or 3 from the prior ANSA. Number of ANSA pairs with actionable items: **52** • Number of ANSA pairs without actionable items: **9** 

Number of ANSA pairs with improvement: 23 • Number of clients: 61

Average number of days between ANSAs: 336.3

Percent of episodes that improved on 30% or more of actionable items: 44.2% (= 23 / 52)

## Strengths









This report looks at current ANSAs to see how many client episodes improved on items rated 2 or 3 from the prior ANSA. Number of ANSA pairs with actionable items: **1** • Number of ANSA pairs without actionable items: **0** 

Number of ANSA pairs with improvement: 0 • Numb