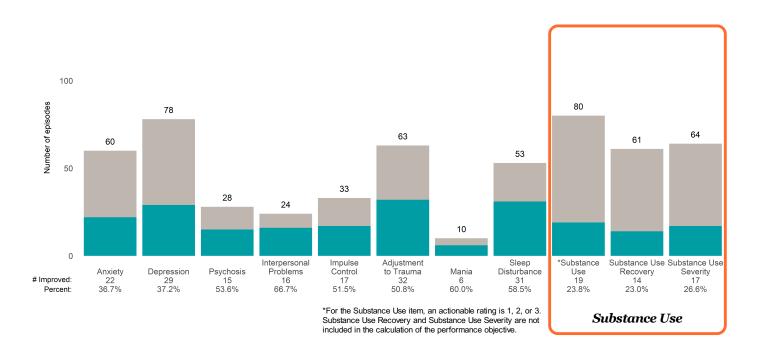

from the prior ANSA. Number of ANSA pairs with actionable items: **12** • Number of ANSA pairs without actionable items: **0** 

Number of ANSA pairs with improvement: 8 • Number of clients: 12

Average number of days between ANSAs: 261.1

Percent of episodes that improved on 30% or more of actionable items: 66.7% (= 8 / 12)

## Strengths









This report looks at current ANSAs to see how many client episodes improved on items rated 2 or 3 from the prior ANSA. Number of ANSA pairs with actionable items: **119** • Number of ANSA pairs without actionable items: **0** 

Number of ANSA pairs with improvement: 80 • Number of clients: 119

Average number of days between ANSAs: 283.8

Percent of episodes that improved on 30% or more of actionable items: 67.2% (= 80 / 119)

#### Strengths









This report looks at current ANSAs to see how many client episodes improved on items rated 2 or 3 from the prior ANSA. Number of ANSA pairs with actionable items: **25** • Number of ANSA pairs without actionable items: **0** 

Number of ANSA pairs with improvement: 21 • Number of clients: 25

Average number of days between ANSAs: 266.7

Percent of episodes that improved on 30% or more of actionable items: 84.0% (= 21 / 25)

# Strengths









This report looks at current ANSAs to see how many client episodes improved on items rated 2 or 3 from the prior ANSA.

Number of ANSA pairs with actionable items: 42 • Number of ANSA pairs without actionable items: 0

Number of ANSA pairs with improvement: 25 • Number of clients: 42

Average number of days between ANSAs: 199.6

Percent of epi