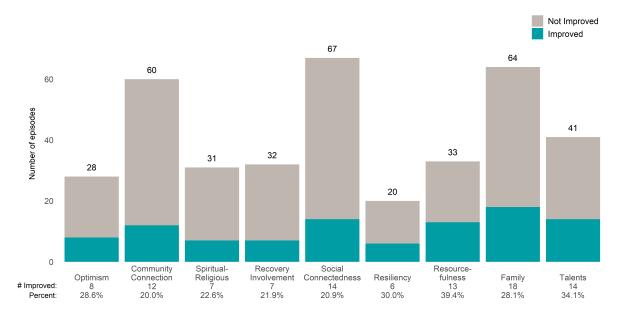

As to see how many client episodes improved on items rated 2 or 3 from the prior ANSA. Number of ANSA pairs with actionable items: **40** • Number of ANSA pairs without actionable items: **1** 

Number of ANSA pairs with improvement: 19 • Number of clients: 41

Average number of days between ANSAs: 320.6

Percent of episodes that improved on 30% or more of actionable items: 47.5% (= 19 / 40)

# Strengths





# FSA Adult FSP Outpatient MHSA (3822A3)

# Life Domain Functioning





Number of ANSA pairs with actionable items: 91 • Number of ANSA pairs without actionable items: 0

Number of ANSA pairs with improvement: 40 • Number of clients: 91

Average number of days between ANSAs: 314.6

Percent of episodes that improved on 30% or more of actionable items: 44.0% (= 40 / 91)

## Strengths





# FSA Fam Svc Agy Geriatric OP (38223MH)

# Life Domain Functioning





This report looks at current ANSAs to see how many client episodes improved on items rated 2 or 3 from the prior ANSA. Number of ANSA pairs with actionable items: **101** • Number of ANSA pairs without actionable items: **0** 

Number of ANSA pairs with improvement: 53 • Number of clients: 101

Average number of days between ANSAs: 323.5

Percent of episodes that improved on 30% or more of actionable items: 52.5% (= 53 / 101)

### Strengths









Number of ANSA pairs with actionable items: 27 • Number of ANSA pairs without actionable items: 0

Number of ANSA pairs with improvement: 10 • Number of clients: 27

Average number of days between ANSAs: 347.4

Percent of episodes that improved on 30% or more of action