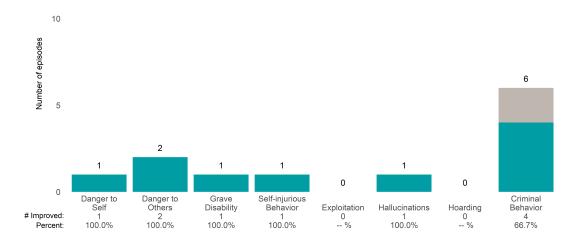

## **Risk Behaviors**

3

This report looks at current ANSAs to see how many client episodes improved on items rated 2 or 3 from the prior ANSA. Number of ANSA pairs with actionable items: **3** • Number of ANSA pairs without actionable items: **0** 