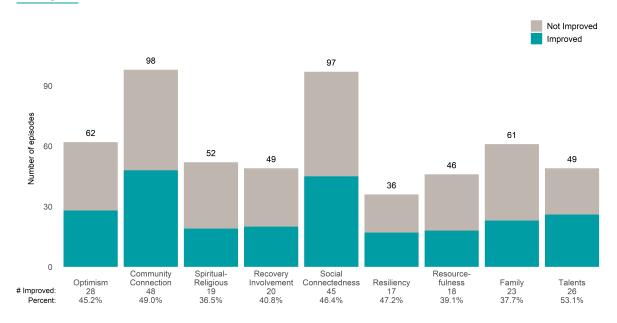

om the prior ANSA. Number of ANSA pairs with actionable items: **15** • Number of ANSA pairs without actionable items: **0** 

Number of ANSA pairs with improvement: 12 • Number of clients: 15

Average number of days between ANSAs: 299.4

Percent of episodes that improved on 30% or more of actionable items: 80.0% (= 12 / 15)

## Strengths









This report looks at current ANSAs to see how many client episodes improved on items rated 2 or 3 from the prior ANSA. Number of ANSA pairs with actionable items: **155** • Number of ANSA pairs without actionable items: **11** 

Number of ANSA pairs with improvement: 108 • Number of clients: 165

Average number of days between ANSAs: 357.0

Percent of episodes that improved on 30% or more of actionable items: 69.7% (= 108 / 155)

#### Strengths









This report looks at current ANSAs to see how many client episodes improved on items rated 2 or 3 from the prior ANSA. Number of ANSA pairs with actionable items: **32** • Number of ANSA pairs without actionable items: **6** 

Number of ANSA pairs with improvement: 23 • Number of clients: 38

Average number of days between ANSAs: 370.4

Percent of episodes that improved on 30% or more of actionable items: 71.9% (= 23 / 32)

#### Strengths





# Sunset Mental Health Team II (38I9OP)

# Life Domain Functioning





This report looks at current ANSAs to see how many client episodes improved on items rated 2 or 3 from the prior ANSA. Number of ANSA pairs with actionable items: **10** • Number of ANSA pairs without actionable items: **1** 

Number of ANSA pairs with improvement: 5 • Nu