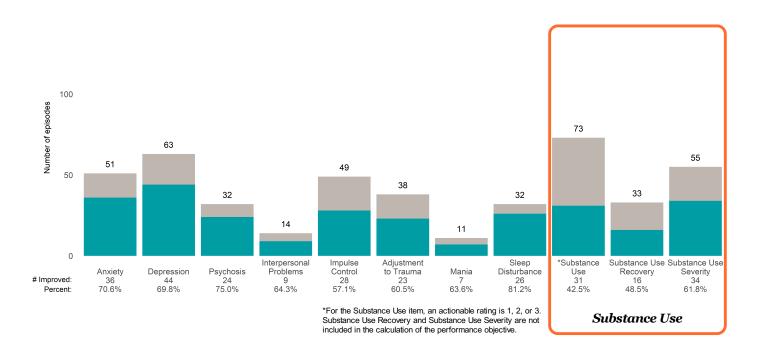

## **Risk Behaviors**

3

This report looks at current ANSAs to see how many client episodes improved on items rated 2 or 3 from the prior ANSA.

Number of ANSA pairs with actionable items: 23 • Number of ANSA pairs without actionable items: 0