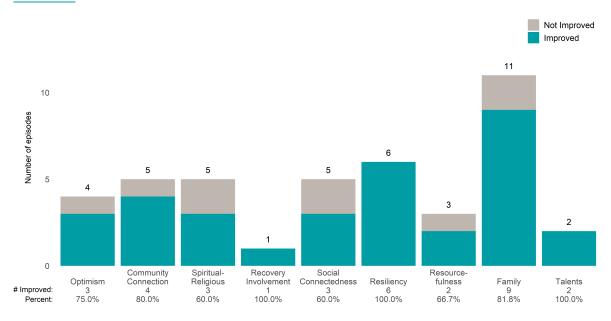

ted 2 or 3 from the prior ANSA.

Number of ANSA pairs with actionable items: 35 • Number of ANSA pairs without actionable items: 18

Number of ANSA pairs with improvement: 24 • Number of clients: 53

Average number of days between ANSAs: 385.1

Percent of episodes that improved on 30% or more of actionable items: 68.6% (= 24 / 35)

#### Strengths









This report looks at current ANSAs to see how many client episodes improved on items rated 2 or 3 from the prior ANSA. Number of ANSA pairs with actionable items: **15** • Number of ANSA pairs without actionable items: **0** 

Number of ANSA pairs with improvement: 12 • Number of clients: 15

Average number of days between ANSAs: 299.4

Percent of episodes that improved on 30% or more of actionable items: 80.0% (= 12 / 15)

## Strengths









This report looks at current ANSAs to see how many client episodes improved on items rated 2 or 3 from the prior ANSA. Number of ANSA pairs with actionable items: **155** • Number of ANSA pairs without actionable items: **11** 

Number of ANSA pairs with improvement: 108 • Number of clients: 165

Average number of days between ANSAs: 357.0

Percent of episodes that improved on 30% or more of actionable items: 69.7% (= 108 / 155)

#### Strengths









This report looks at current ANSAs to see how many client episodes improved on items rated 2 or 3 from the prior ANSA. Number of ANSA pairs with actionable items: **32** • Number of ANSA pairs without actionable items: **6** 

Number of ANSA pairs with improvement: 23 • Number of clients: 38

Average number of days between ANSAs: 37