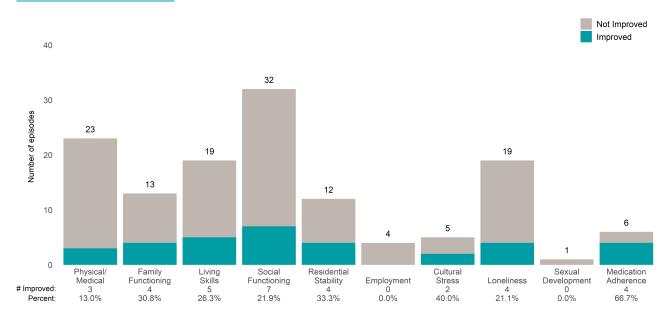

# Life Domain Functioning

This report looks at current ANSAs to see how many client episodes improved on items rated 2 or 3 from the prior ANSA. Number of ANSA pairs with actionable items: **60** • Number of ANSA pairs without actionable items: **1** 