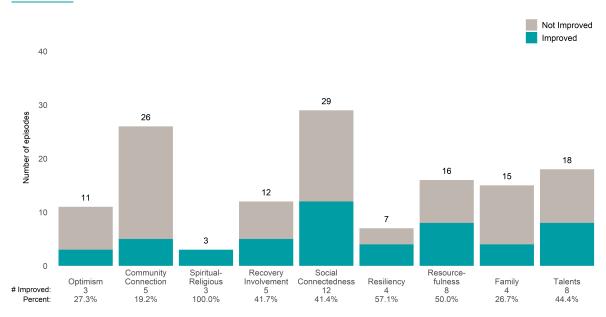

le items: **1** 

Number of ANSA pairs with improvement: 34 • Number of clients: 61

Average number of days between ANSAs: 204.1

Percent of episodes that improved on 30% or more of actionable items: 56.7% (= 34 / 60)

## Strengths





# Baker Adult Independnt Living OP (8908OP)

# Life Domain Functioning





# Baker Robertson Place Residence (38851)

This report looks at current ANSAs to see how many client episodes improved on items rated 2 or 3 from the prior ANSA. Number of ANSA pairs with actionable items: **42** • Number of ANSA pairs without actionable items: **0** 

Number of ANSA pairs with improvement: 22 • Number of clients: 41

Average number of days between ANSAs: 242.3

Percent of episodes that improved on 30% or more of actionable items: 52.4% (= 22 / 42)

#### Strengths





# **Baker Robertson Place Residence (38851)**

# Life Domain Functioning





This report looks at current ANSAs to see how many client episodes improved on items rated 2 or 3 from the prior ANSA. Number of ANSA pairs with actionable items: **35** • Number of ANSA pairs without actionable items: **0** 

Number of ANSA pairs with improvement: 25 • Number of clients: 34

Average number of days between ANSAs: 439.5

Percent of episodes that improved on 30% or more of actionable items: 71.4% (= 25 / 35)

#### Strengths





# Baker San Jose Place Residence (38BS1)

# Life Domain Functioning





This report looks at current ANSAs to see how many client episodes improved on items rated 2 or 3 from the prior ANSA. Number of ANSA pairs with actionable items: **43** • Number of ANSA pairs with