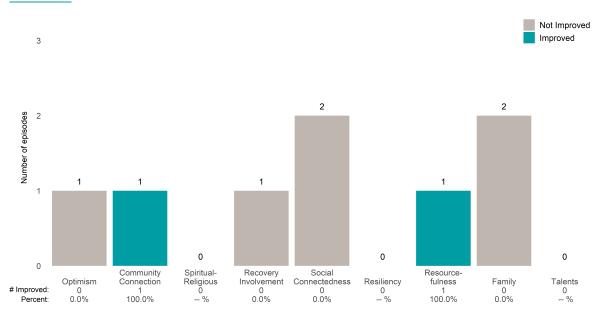

r 3 from the prior ANSA. Number of ANSA pairs with actionable items: **146** • Number of ANSA pairs without actionable items: **43** 

Number of ANSA pairs with improvement: 89 • Number of clients: 189

Average number of days between ANSAs: 276.5

Percent of episodes that improved on 30% or more of actionable items: 61.0% (= 89 / 146)

#### Strengths









This report looks at current ANSAs to see how many client episodes improved on items rated 2 or 3 from the prior ANSA. Number of ANSA pairs with actionable items: **2** • Number of ANSA pairs without actionable items: **0** 

Number of ANSA pairs with improvement: 2 • Number of clients: 2

Average number of days between ANSAs: 201.0

Percent of episodes that improved on 30% or more of actionable items: 100.0% (= 2 / 2)

## Strengths





# IFR TAY Engagement & TR Latino (38LA3)

# Life Domain Functioning



## **Risk Behaviors**

3



This report looks at current ANSAs to see how many client episodes improved on items rated 2 or 3 from the prior ANSA. Number of ANSA pairs with actionable items: **3** • Number of ANSA pairs without actionable items: **0** 

Number of ANSA pairs with improvement: 2 • Number of clients: 3

Average number of days between ANSAs: 174.7

Percent of episodes that improved on 30% or more of actionable items: 66.7% (= 2 / 3)

#### Strengths









Number of ANSA pairs with actionable items: 26 • Number of ANSA pairs without actionable items: 0

Number of ANSA pairs with improvement: 24 • Number of clients: 26

Average number of days between ANSAs: 180.8

Percent of episodes that improved on 30