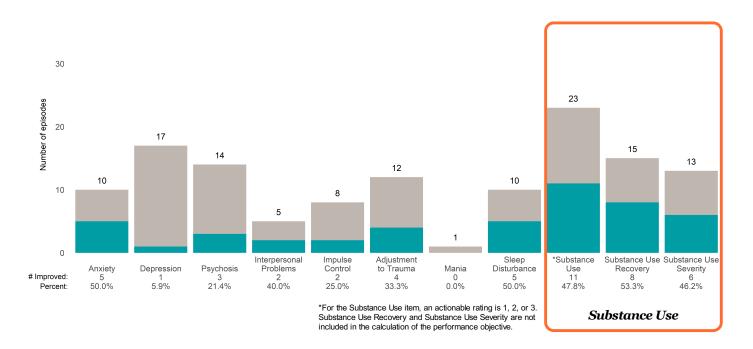

### Strengths

## **Risk Behaviors**

3

This report looks at current ANSAs to see how many client episodes improved on items rated 2 or 3 from the prior ANSA.

Number of ANSA pairs with actionable items: 23 • Number of ANSA pairs without actionable items: 0