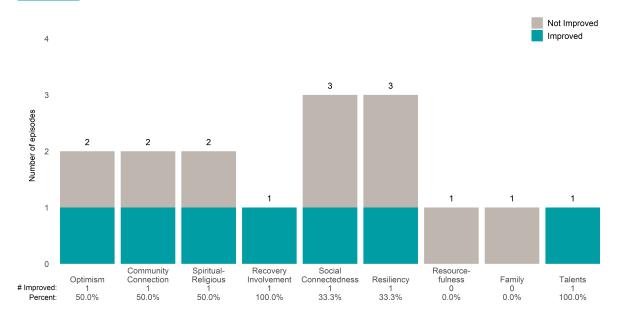

### Strengths

## **Risk Behaviors**

3

This report looks at current ANSAs to see how many client episodes improved on items rated 2 or 3 from the prior ANSA.

Number of ANSA pairs with actionable items: 23 • Number of ANSA pairs without actionable items: 0