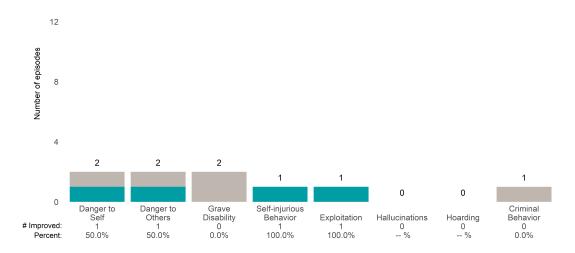

## **Risk Behaviors**

3

This report looks at current ANSAs to see how many client episodes improved on items rated 2 or 3 from the prior ANSA.

Number of ANSA pairs with actionable items: 23 • Number of ANSA pairs without actionable items: 0