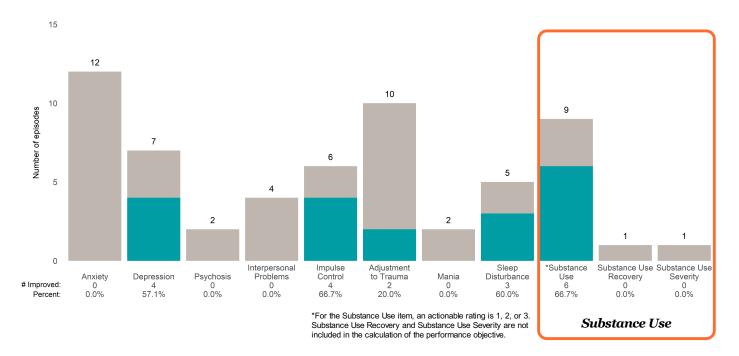

## **Risk Behaviors**

3

This report looks at current ANSAs to see how many client episodes improved on items rated 2 or 3 from the prior ANSA.

Number of ANSA pairs with actionable items: 23 • Number of ANSA pairs without actionable items: 0