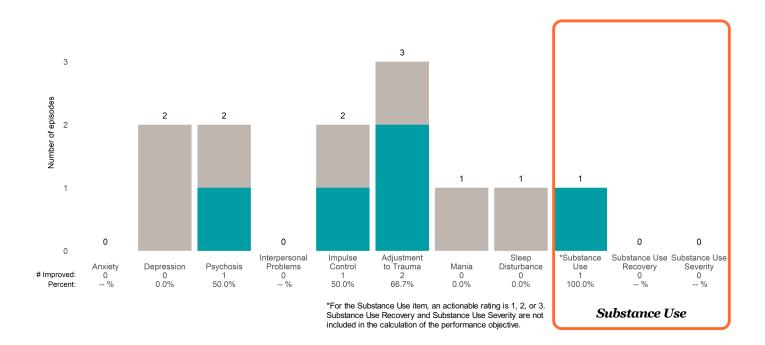

## **Risk Behaviors**

3

This report looks at current ANSAs to see how many client episodes improved on items rated 2 or 3 from the prior ANSA.

Number of ANSA pairs with actionable items: 23 • Number of ANSA pairs without actionable items: 0