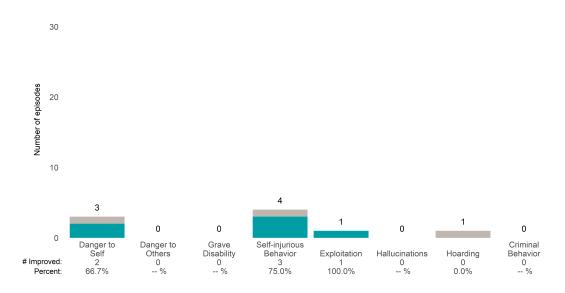

## **Risk Behaviors**

3

This report looks at current ANSAs to see how many client episodes improved on items rated 2 or 3 from the prior ANSA. Number of ANSA pairs with actionable items: **3** • Number of ANSA pairs without actionable items: **0** 