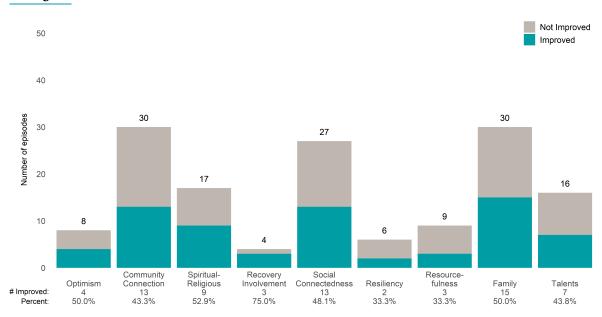

mber of ANSA pairs without actionable items: **0** 

Number of ANSA pairs with improvement: 25 • Number of clients: 34

Average number of days between ANSAs: 439.5

Percent of episodes that improved on 30% or more of actionable items: 71.4% (= 25 / 35)

#### Strengths





# Baker San Jose Place Residence (38BS1)

# Life Domain Functioning





This report looks at current ANSAs to see how many client episodes improved on items rated 2 or 3 from the prior ANSA. Number of ANSA pairs with actionable items: **43** • Number of ANSA pairs without actionable items: **0** 

Number of ANSA pairs with improvement: **34** • Number of clients: **39** 

Average number of days between ANSAs: 319.4

Percent of episodes that improved on 30% or more of actionable items: 79.1% (= 34 / 43)

#### Strengths





# Baker Street House Residential (38391)

# Life Domain Functioning





This report looks at current ANSAs to see how many client episodes improved on items rated 2 or 3 from the prior ANSA.

Number of ANSA pairs with actionable items: **26** • Number of ANSA pairs without actionable items: **1** 

Number of ANSA pairs with improvement: 20 • Number of clients: 27

Average number of days between ANSAs: 64.1

Percent of episodes that improved on 30% or more of actionable items: 76.9% (= 20 / 26)

## Strengths









This report looks at current ANSAs to see how many client episodes improved on items rated 2 or 3 from the prior ANSA. Number of ANSA pairs with actionable items: **30** • Number of ANSA pairs without actionable items: **0** 

Number of ANSA pairs with improvement: 19 • Nu