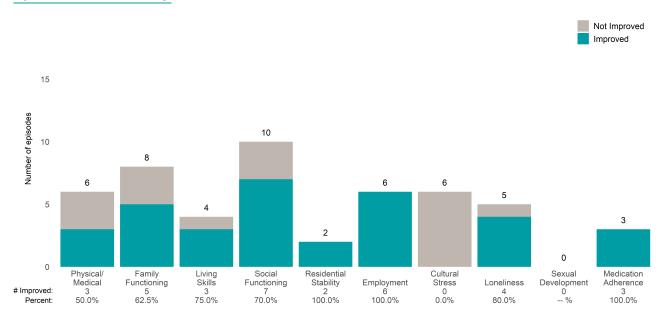

### Risk Behaviors

60

This report looks at current ANSAs to see how many client episodes improved on items rated 2 or 3 from the prior ANSA. Number of ANSA pairs with actionable items: **256** • Number of ANSA pairs without actionable items: **35** 