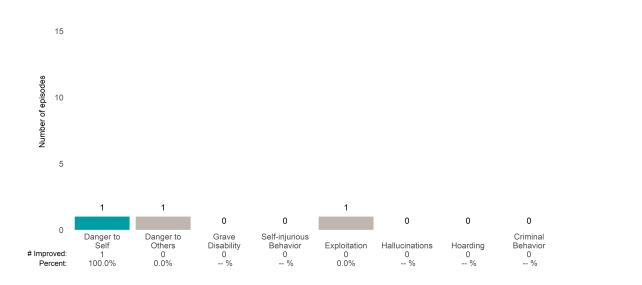

Number of ANSA pairs without actionable items: **1** 

Number of ANSA pairs with improvement: 17 • Number of clients: 52

Average number of days between ANSAs: 202.4

Percent of episodes that improved on 30% or more of actionable items: 33.3% (= 17 / 51)

# Strengths





# **Conard House Outpatient Services (89492)**

# Life Domain Functioning





This report looks at current ANSAs to see how many client episodes improved on items rated 2 or 3 from the prior ANSA. Number of ANSA pairs with actionable items: **25** • Number of ANSA pairs without actionable items: **2** 

Number of ANSA pairs with improvement: 13 • Number of clients: 27

Average number of days between ANSAs: 344.7

Percent of episodes that improved on 30% or more of actionable items: 52.0% (= 13 / 25)

# Strengths









This report looks at current ANSAs to see how many client episodes improved on items rated 2 or 3 from the prior ANSA.

Number of ANSA pairs with actionable items: 31 • Number of ANSA pairs without actionable items: 0

Number of ANSA pairs with improvement: 19 • Number of clients: 31

Average number of days between ANSAs: 339.0

Percent of episodes that improved on 30% or more of actionable items: 61.3% (= 19 / 31)

#### Strengths









This report looks at current ANSAs to see how many client episodes improved on items rated 2 or 3 from the prior ANSA. Number of ANSA pairs with actionable items: **233** • Number of ANSA pairs without actionable items: **40** 

Number of ANSA pairs with improvement: 143 • Number of clients: 273

Average number of days between ANSAs: 77.5

Percent of e