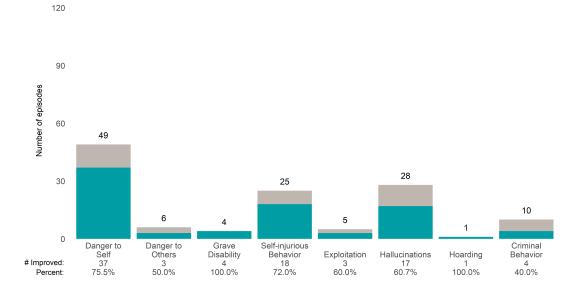

## **Risk Behaviors**

3

This report looks at current ANSAs to see how many client episodes improved on items rated 2 or 3 from the prior ANSA. Number of ANSA pairs with actionable items: **3** • Number of ANSA pairs without actionable items: **0** 