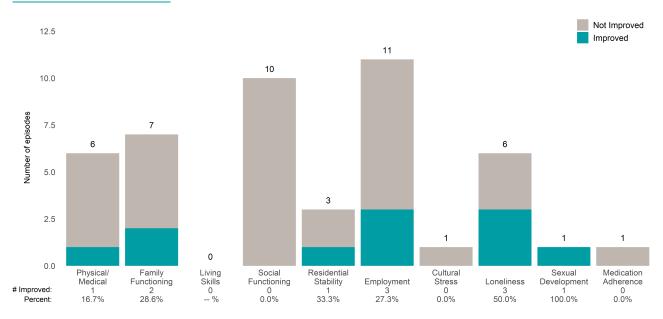

r 3 from the prior ANSA. Number of ANSA pairs with actionable items: **14** • Number of ANSA pairs without actionable items: **0** 

Number of ANSA pairs with improvement: 9 • Number of clients: 14

Average number of days between ANSAs: 253.8

Percent of episodes that improved on 30% or more of actionable items: 64.3% (= 9 / 14)

## Strengths









This report looks at current ANSAs to see how many client episodes improved on items rated 2 or 3 from the prior ANSA. Number of ANSA pairs with actionable items: **14** • Number of ANSA pairs without actionable items: **0** 

Number of ANSA pairs with improvement: 5 • Number of clients: 14

Average number of days between ANSAs: 277.8

Percent of episodes that improved on 30% or more of actionable items: 35.7% (= 5 / 14)

#### Strengths









This report looks at current ANSAs to see how many client episodes improved on items rated 2 or 3 from the prior ANSA. Number of ANSA pairs with actionable items: **58** • Number of ANSA pairs without actionable items: **4** 

Number of ANSA pairs with improvement: 32 • Number of clients: 62

Average number of days between ANSAs: 254.4

Percent of episodes that improved on 30% or more of actionable items: 55.2% (= 32 / 58)

## Strengths





# **BAART Community Healthcare Sup (38J8OP)**

# Life Domain Functioning





This report looks at current ANSAs to see how many client episodes improved on items rated 2 or 3 from the prior ANSA. Number of ANSA pairs with actionable items: **60** • Number of ANSA pairs without actionable items: **1** 

Number of ANSA pairs with improvement: 34 • N