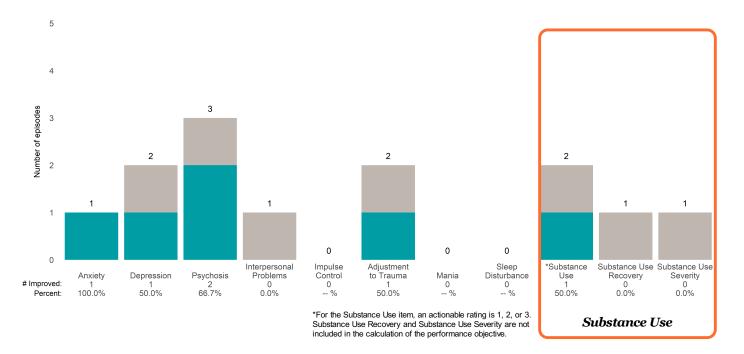

### Strengths

## **Risk Behaviors**

3

This report looks at current ANSAs to see how many client episodes improved on items rated 2 or 3 from the prior ANSA.

Number of ANSA pairs with actionable items: 23 • Number of ANSA pairs without actionable items: 0