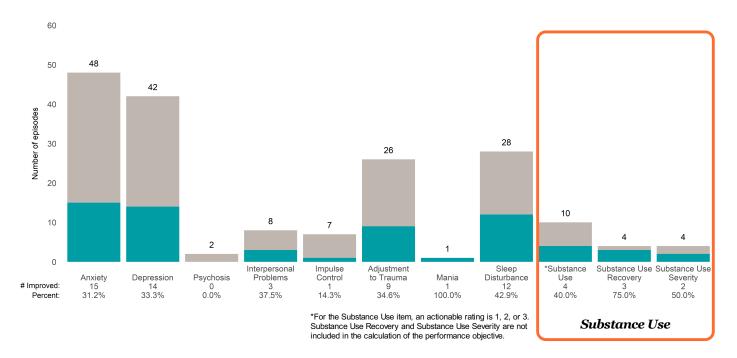

## **Risk Behaviors**

3

This report looks at current ANSAs to see how many client episodes improved on items rated 2 or 3 from the prior ANSA.

Number of ANSA pairs with actionable items: 23 • Number of ANSA pairs without actionable items: 0