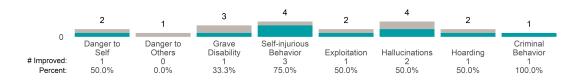

## **Risk Behaviors**

3

This report looks at current ANSAs to see how many client episodes improved on items rated 2 or 3 from the prior ANSA.

Number of ANSA pairs with actionable items: 23 • Number of ANSA pairs without actionable items: 0