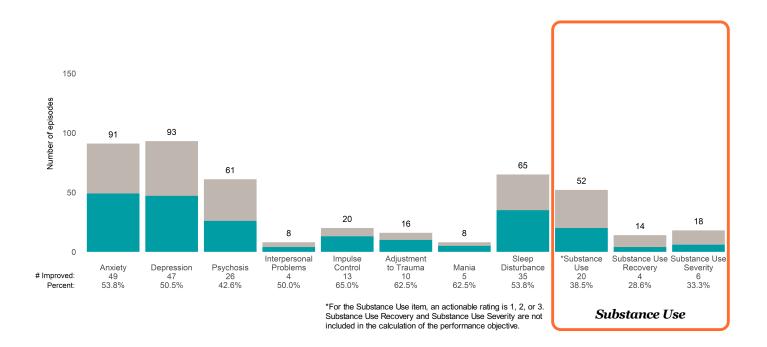

This report looks at current ANSAs to see how many client episodes improved on items rated 2 or 3 from the prior ANSA. Number of ANSA pairs with actionable items: **4100** • Number of ANSA pairs without actionable items: **376** 

Number of ANSA pairs with improvement: 2396 • Number of clients: 4090

Average number of days between ANSAs: 323.4

Percent of episodes that improved on 30% or more of actionable items: 58.4% (= 2396 / 4100)