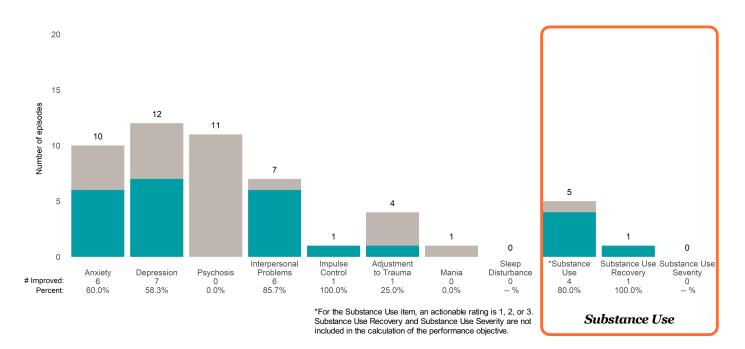

3 from the prior ANSA. Number of ANSA pairs with actionable items: **78** • Number of ANSA pairs without actionable items: **0** 

Number of ANSA pairs with improvement: **62** • Number of clients: **73** 

Average number of days between ANSAs: 28.9

Percent of episodes that improved on 30% or more of actionable items: 79.5% (= 62 / 78)

## Strengths









This report looks at current ANSAs to see how many client episodes improved on items rated 2 or 3 from the prior ANSA.

Number of ANSA pairs with actionable items: 17 • Number of ANSA pairs without actionable items: 0

Number of ANSA pairs with improvement: 11 • Number of clients: 17

Average number of days between ANSAs: 359.4

Percent of episodes that improved on 30% or more of actionable items: 64.7% (= 11 / 17)

#### Strengths









This report looks at current ANSAs to see how many client episodes improved on items rated 2 or 3 from the prior ANSA. Number of ANSA pairs with actionable items: **94** • Number of ANSA pairs without actionable items: **3** 

Number of ANSA pairs with improvement: 53 • Number of clients: 95

Average number of days between ANSAs: 78.3

Percent of episodes that improved on 30% or more of actionable items: 56.4% (= 53 / 94)

### Strengths







### Risk Behaviors

60





This report looks at current ANSAs to see how many client episodes improved on items rated 2 or 3 from the prior ANSA. Number of ANSA pairs with actionable items: **256** • Number of ANSA pairs without actionable items: **35** 

Number of ANSA pairs with improvement: 131 • Number of clients: 291

Average number of da