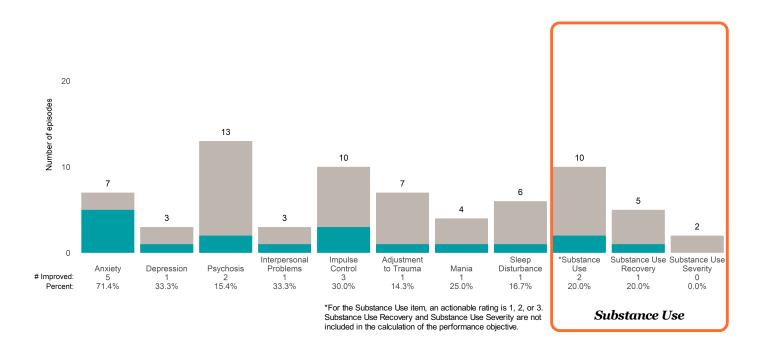

or 3 from the prior ANSA. Number of ANSA pairs with actionable items: **51** • Number of ANSA pairs without actionable items: **2** 

Number of ANSA pairs with improvement: 34 • Number of clients: 53

Average number of days between ANSAs: 317.8

Percent of episodes that improved on 30% or more of actionable items: 66.7% (= 34 / 51)

# Strengths









This report looks at current ANSAs to see how many client episodes improved on items rated 2 or 3 from the prior ANSA. Number of ANSA pairs with actionable items: **16** • Number of ANSA pairs without actionable items: **0** 

Number of ANSA pairs with improvement: 9 • Number of clients: 16

Average number of days between ANSAs: 229.6

Percent of episodes that improved on 30% or more of actionable items: 56.2% (= 9 / 16)

#### Strengths









This report looks at current ANSAs to see how many client episodes improved on items rated 2 or 3 from the prior ANSA. Number of ANSA pairs with actionable items: **51** • Number of ANSA pairs without actionable items: **1** 

Number of ANSA pairs with improvement: 17 • Number of clients: 52

Average number of days between ANSAs: 202.4

Percent of episodes that improved on 30% or more of actionable items: 33.3% (= 17 / 51)

# Strengths





# **Conard House Outpatient Services (89492)**

# Life Domain Functioning





This report looks at current ANSAs to see how many client episodes improved on items rated 2 or 3 from the prior ANSA. Number of ANSA pairs with actionable items: **25** • Number of ANSA pairs without actionable items: **2** 

Number of ANSA pairs with improvement: 13 •