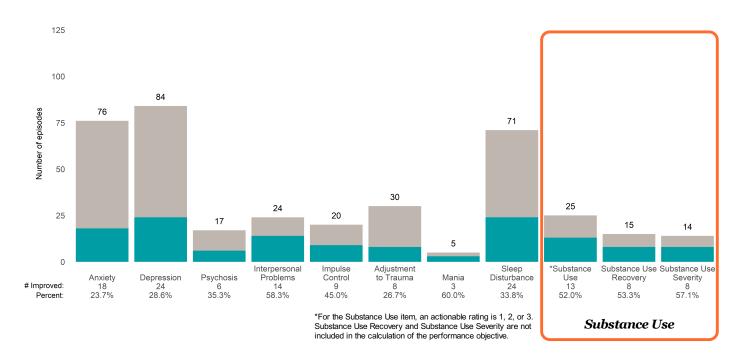

## **Risk Behaviors**

3

This report looks at current ANSAs to see how many client episodes improved on items rated 2 or 3 from the prior ANSA.

Number of ANSA pairs with actionable items: 23 • Number of ANSA pairs without actionable items: 0