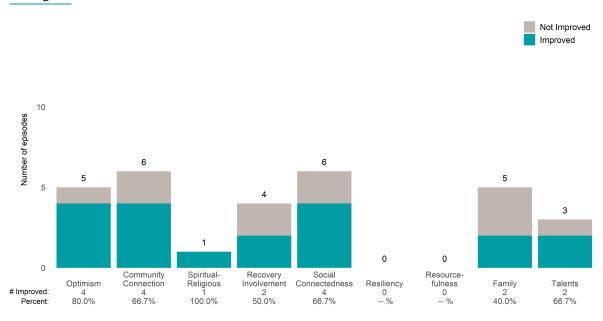

or 3 from the prior ANSA. Number of ANSA pairs with actionable items: **182** • Number of ANSA pairs without actionable items: **8** 

Number of ANSA pairs with improvement: 109 • Number of clients: 190

Average number of days between ANSAs: 694.4

Percent of episodes that improved on 30% or more of actionable items: 59.9% (= 109 / 182)

#### Strengths









This report looks at current ANSAs to see how many client episodes improved on items rated 2 or 3 from the prior ANSA.

Number of ANSA pairs with actionable items: 16 • Number of ANSA pairs without actionable items: 1

Number of ANSA pairs with improvement: 11 • Number of clients: 16

Average number of days between ANSAs: 223.0

Percent of episodes that improved on 30% or more of actionable items: 68.8% (= 11 / 16)

#### Strengths









This report looks at current ANSAs to see how many client episodes improved on items rated 2 or 3 from the prior ANSA.

Number of ANSA pairs with actionable items: 47 • Number of ANSA pairs without actionable items: 1

Number of ANSA pairs with improvement: 29 • Number of clients: 48

Average number of days between ANSAs: 118.3

Percent of episodes that improved on 30% or more of actionable items: 61.7% (= 29 / 47)

## Strengths









This report looks at current ANSAs to see how many client episodes improved on items rated 2 or 3 from the prior ANSA. Number of ANSA pairs with actionable items: **124** • Number of ANSA pairs without actionable items: **12** 

Number of ANSA pairs with improvement: 72 • Number of clients: 136

Average number of days between ANSAs: 217.0

Percent