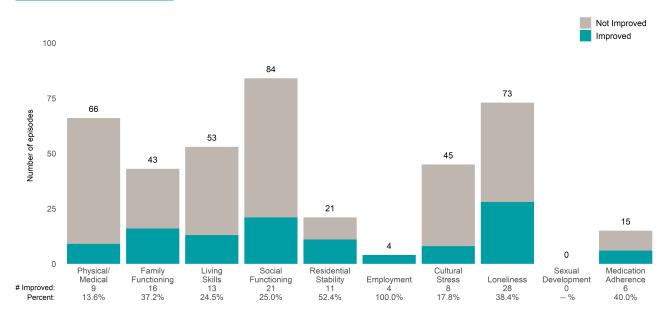

s: 91 • Number of ANSA pairs without actionable items: 0

Number of ANSA pairs with improvement: 40 • Number of clients: 91

Average number of days between ANSAs: 314.6

Percent of episodes that improved on 30% or more of actionable items: 44.0% (= 40 / 91)

## Strengths





# FSA Fam Svc Agy Geriatric OP (38223MH)

# Life Domain Functioning





This report looks at current ANSAs to see how many client episodes improved on items rated 2 or 3 from the prior ANSA. Number of ANSA pairs with actionable items: **101** • Number of ANSA pairs without actionable items: **0** 

Number of ANSA pairs with improvement: 53 • Number of clients: 101

Average number of days between ANSAs: 323.5

Percent of episodes that improved on 30% or more of actionable items: 52.5% (= 53 / 101)

### Strengths









Number of ANSA pairs with actionable items: 27 • Number of ANSA pairs without actionable items: 0

Number of ANSA pairs with improvement: 10 • Number of clients: 27

Average number of days between ANSAs: 347.4

Percent of episodes that improved on 30% or more of actionable items: 37.0% (= 10 / 27)

### Strengths









Number of ANSA pairs with actionable items: 43 • Number of ANSA pairs without actionable items: 0

Number of ANSA pairs with improvement: 28 • Number of clients: 43

Average number of days between ANSAs: 296.9

Percent of episodes that improved on 30% or more of actionable items: 65.1% (= 28 / 43)

### Strengths









Number of ANSA pairs with actionable items: 24 • Number of ANSA pairs without actionable items: 0

Number of ANSA pairs with improvement: 14 • Number