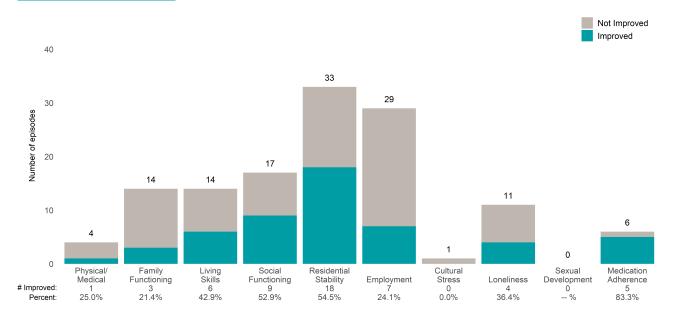

s: 61

Average number of days between ANSAs: 204.1

Percent of episodes that improved on 30% or more of actionable items: 56.7% (= 34 / 60)

## Strengths





# Baker Adult Independnt Living OP (8908OP)

# Life Domain Functioning





# Baker Robertson Place Residence (38851)

This report looks at current ANSAs to see how many client episodes improved on items rated 2 or 3 from the prior ANSA. Number of ANSA pairs with actionable items: **42** • Number of ANSA pairs without actionable items: **0** 

Number of ANSA pairs with improvement: 22 • Number of clients: 41

Average number of days between ANSAs: 242.3

Percent of episodes that improved on 30% or more of actionable items: 52.4% (= 22 / 42)

#### Strengths





# **Baker Robertson Place Residence (38851)**

# Life Domain Functioning





This report looks at current ANSAs to see how many client episodes improved on items rated 2 or 3 from the prior ANSA. Number of ANSA pairs with actionable items: **35** • Number of ANSA pairs without actionable items: **0** 

Number of ANSA pairs with improvement: 25 • Number of clients: 34

Average number of days between ANSAs: 439.5

Percent of episodes that improved on 30% or more of actionable items: 71.4% (= 25 / 35)

#### Strengths





# Baker San Jose Place Residence (38BS1)

# Life Domain Functioning





This report looks at current ANSAs to see how many client episodes improved on items rated 2 or 3 from the prior ANSA. Number of ANSA pairs with actionable items: **43** • Number of ANSA pairs without actionable items: **0** 

Number of ANSA pairs with improvement: **34** •