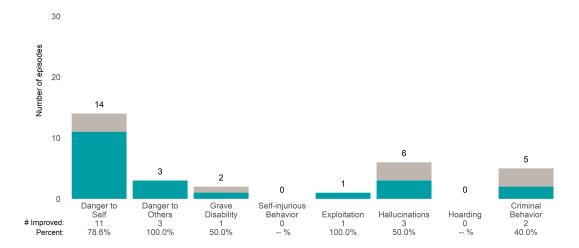

## **Risk Behaviors**

3

This report looks at current ANSAs to see how many client episodes improved on items rated 2 or 3 from the prior ANSA.

Number of ANSA pairs with actionable items: 23 • Number of ANSA pairs without actionable items: 0