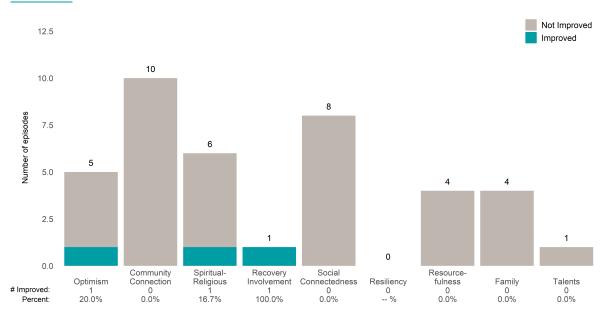

pairs with actionable items: **1** • Number of ANSA pairs without actionable items: **0** 

Number of ANSA pairs with improvement: 1 • Number of clients: 1

Average number of days between ANSAs: 1126.0

Percent of episodes that improved on 30% or more of actionable items: 100.0% (= 1 / 1)

#### Strengths





# SE Child and Family Therapy Ct (38456)







This report looks at current ANSAs to see how many client episodes improved on items rated 2 or 3 from the prior ANSA. Number of ANSA pairs with actionable items: **10** • Number of ANSA pairs without actionable items: **0** 

Number of ANSA pairs with improvement: 1 • Number of clients: 10

Average number of days between ANSAs: 377.8

Percent of episodes that improved on 30% or more of actionable items: 10.0% (= 1 / 10)

### Strengths









This report looks at current ANSAs to see how many client episodes improved on items rated 2 or 3 from the prior ANSA. Number of ANSA pairs with actionable items: **23** • Number of ANSA pairs without actionable items: **0** 

Number of ANSA pairs with improvement: 10 • Number of clients: 23

Average number of days between ANSAs: 209.8

Percent of episodes that improved on 30% or more of actionable items: 43.5% (= 10 / 23)

## Strengths





# SF FIRST SOM McMillan ICM (38719A)

## Life Domain Functioning





This report looks at current ANSAs to see how many client episodes improved on items rated 2 or 3 from the prior ANSA. Number of ANSA pairs with actionable items: **14** • Number of ANSA pairs without actionable items: **0** 

Number of ANSA pairs with improvement: 10 • Numbe