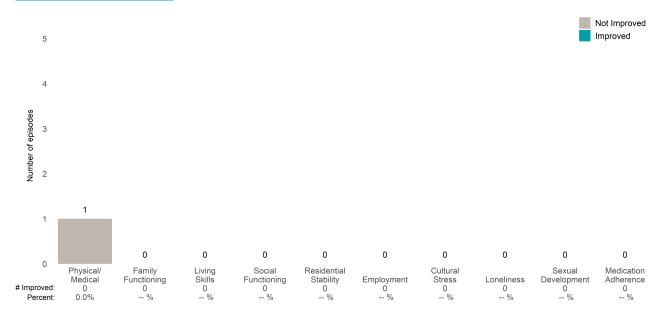

## Strengths

This report looks at current ANSAs to see how many client episodes improved on items rated 2 or 3 from the prior ANSA. Number of ANSA pairs with actionable items: **1** • Number of ANSA pairs without actionable items: **0** 

Number of ANSA pairs with improvement: 0 • Number of clients: 1

Average number of days between ANSAs: 94.0

Percent of episodes that improved on 30% or more of actionable items: 0.0% (= 0 / 1)