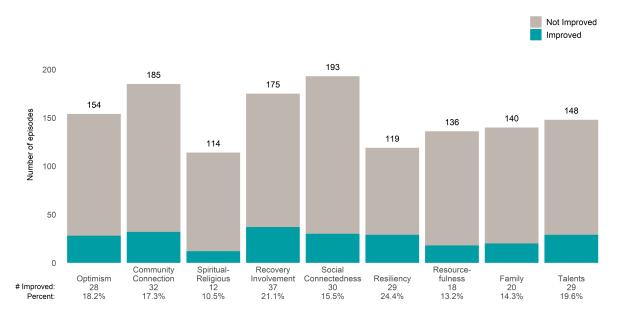

### Risk Behaviors

60

This report looks at current ANSAs to see how many client episodes improved on items rated 2 or 3 from the prior ANSA. Number of ANSA pairs with actionable items: **256** • Number of ANSA pairs without actionable items: **35** 