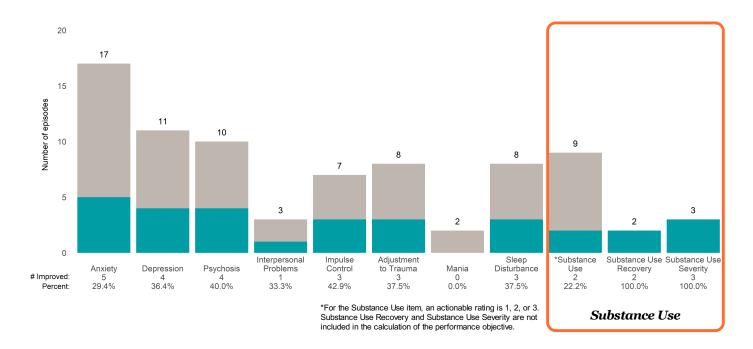

** • Number of ANSA pairs without actionable items: **1** 

Number of ANSA pairs with improvement: 17 • Number of clients: 52

Average number of days between ANSAs: 202.4

Percent of episodes that improved on 30% or more of actionable items: 33.3% (= 17 / 51)

# Strengths





# **Conard House Outpatient Services (89492)**

# Life Domain Functioning





This report looks at current ANSAs to see how many client episodes improved on items rated 2 or 3 from the prior ANSA. Number of ANSA pairs with actionable items: **25** • Number of ANSA pairs without actionable items: **2** 

Number of ANSA pairs with improvement: 13 • Number of clients: 27

Average number of days between ANSAs: 344.7

Percent of episodes that improved on 30% or more of actionable items: 52.0% (= 13 / 25)

# Strengths









This report looks at current ANSAs to see how many client episodes improved on items rated 2 or 3 from the prior ANSA.

Number of ANSA pairs with actionable items: 31 • Number of ANSA pairs without actionable items: 0

Number of ANSA pairs with improvement: 19 • Number of clients: 31

Average number of days between ANSAs: 339.0

Percent of episodes that improved on 30% or more of actionable items: 61.3% (= 19 / 31)

#### Strengths









This report looks at current ANSAs to see how many client episodes improved on items rated 2 or 3 from the prior ANSA. Number of ANSA pairs with actionable items: **233** • Number of ANSA pairs without actionable items: **40** 

Number of ANSA pairs with improvement: 143 • Number of clients: 273

Average number of days between ANSAs: 77.5

Percent