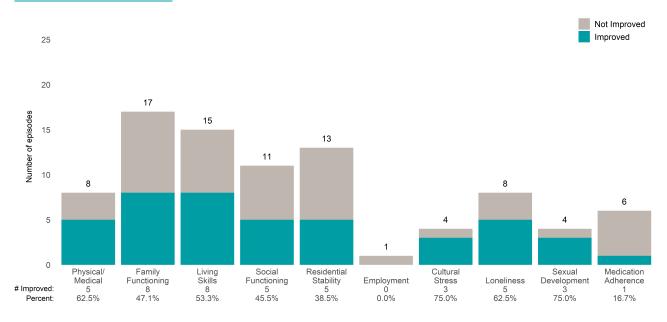

er of ANSA pairs without actionable items: **0** 

Number of ANSA pairs with improvement: **34** • Number of clients: **39** 

Average number of days between ANSAs: 319.4

Percent of episodes that improved on 30% or more of actionable items: 79.1% (= 34 / 43)

#### Strengths





# Baker Street House Residential (38391)

# Life Domain Functioning





This report looks at current ANSAs to see how many client episodes improved on items rated 2 or 3 from the prior ANSA.

Number of ANSA pairs with actionable items: **26** • Number of ANSA pairs without actionable items: **1** 

Number of ANSA pairs with improvement: 20 • Number of clients: 27

Average number of days between ANSAs: 64.1

Percent of episodes that improved on 30% or more of actionable items: 76.9% (= 20 / 26)

## Strengths









This report looks at current ANSAs to see how many client episodes improved on items rated 2 or 3 from the prior ANSA. Number of ANSA pairs with actionable items: **30** • Number of ANSA pairs without actionable items: **0** 

Number of ANSA pairs with improvement: 19 • Number of clients: 30

Average number of days between ANSAs: 86.1

Percent of episodes that improved on 30% or more of actionable items: 63.3% (= 19 / 30)

## Strengths





# **BHS TAY Outpatient (38BH4)**

## Life Domain Functioning





This report looks at current ANSAs to see how many client episodes improved on items rated 2 or 3 from the prior ANSA.

Number of ANSA pairs with actionable items: 63 • Number of ANSA pairs without actionable items: 51

Number of ANSA pairs with improvement: **34** • Number of clients