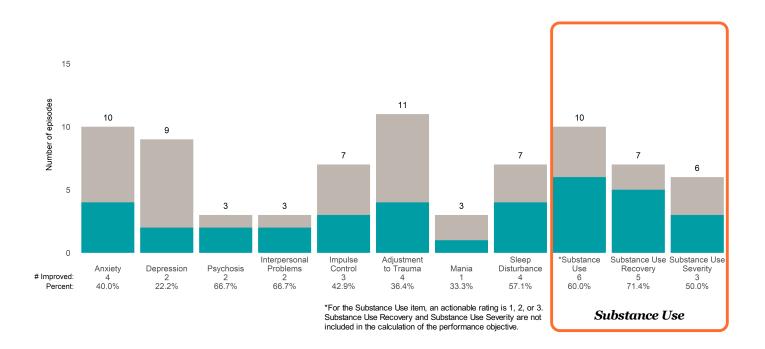

#### Strengths

This report looks at current ANSAs to see how many client episodes improved on items rated 2 or 3 from the prior ANSA. Number of ANSA pairs with actionable items: **14** • Number of ANSA pairs without actionable items: **0** 