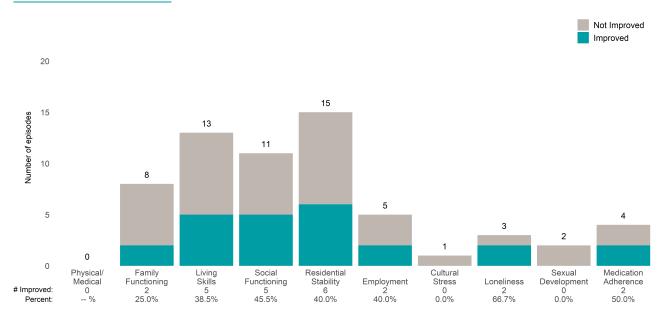

3 from the prior ANSA. Number of ANSA pairs with actionable items: **51** • Number of ANSA pairs without actionable items: **2** 

Number of ANSA pairs with improvement: 34 • Number of clients: 53

Average number of days between ANSAs: 317.8

Percent of episodes that improved on 30% or more of actionable items: 66.7% (= 34 / 51)

# Strengths









This report looks at current ANSAs to see how many client episodes improved on items rated 2 or 3 from the prior ANSA. Number of ANSA pairs with actionable items: **16** • Number of ANSA pairs without actionable items: **0** 

Number of ANSA pairs with improvement: 9 • Number of clients: 16

Average number of days between ANSAs: 229.6

Percent of episodes that improved on 30% or more of actionable items: 56.2% (= 9 / 16)

#### Strengths









This report looks at current ANSAs to see how many client episodes improved on items rated 2 or 3 from the prior ANSA. Number of ANSA pairs with actionable items: **51** • Number of ANSA pairs without actionable items: **1** 

Number of ANSA pairs with improvement: 17 • Number of clients: 52

Average number of days between ANSAs: 202.4

Percent of episodes that improved on 30% or more of actionable items: 33.3% (= 17 / 51)

# Strengths





# **Conard House Outpatient Services (89492)**

# Life Domain Functioning





This report looks at current ANSAs to see how many client episodes improved on items rated 2 or 3 from the prior ANSA. Number of ANSA pairs with actionable items: **25** • Number of ANSA pairs without actionable items: **2** 

Number of ANSA pairs with improvement: 13 • N