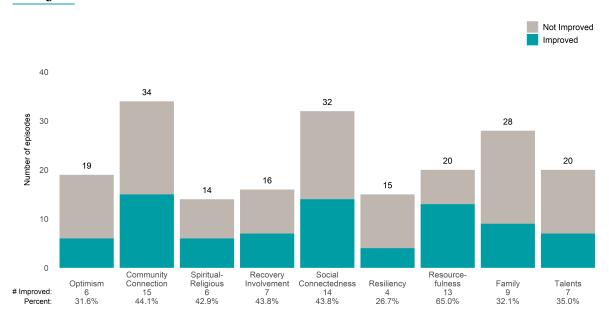

rated 2 or 3 from the prior ANSA. Number of ANSA pairs with actionable items: **5** • Number of ANSA pairs without actionable items: **5** 

Number of ANSA pairs with improvement: 24 • Number of clients: 60

Average number of days between ANSAs: 366.4

Percent of episodes that improved on 30% or more of actionable items: 43.6% (= 24 / 55)

# Strengths









This report looks at current ANSAs to see how many client episodes improved on items rated 2 or 3 from the prior ANSA.

Number of ANSA pairs with actionable items: 41 • Number of ANSA pairs without actionable items: 0

Number of ANSA pairs with improvement: 32 • Number of clients: 40

Average number of days between ANSAs: 250.1

Percent of episodes that improved on 30% or more of actionable items: 78.0% (= 32 / 41)

#### Strengths









This report looks at current ANSAs to see how many client episodes improved on items rated 2 or 3 from the prior ANSA. Number of ANSA pairs with actionable items: **11** • Number of ANSA pairs without actionable items: **2** 

Number of ANSA pairs with improvement: 10 • Number of clients: 13

Average number of days between ANSAs: 345.5

Percent of episodes that improved on 30% or more of actionable items: 90.9% (= 10 / 11)

# Strengths









This report looks at current ANSAs to see how many client episodes improved on items rated 2 or 3 from the prior ANSA. Number of ANSA pairs with actionable items: **4** • Number of ANSA pairs without actionable items: **0** 

Number of ANSA pairs with improvement: 2 • Number of clients: 4

Average number of days between ANSAs: 49.5

Percent