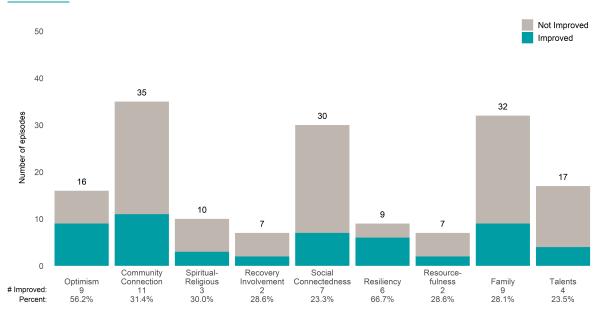

### Risk Behaviors

60

This report looks at current ANSAs to see how many client episodes improved on items rated 2 or 3 from the prior ANSA. Number of ANSA pairs with actionable items: **256** • Number of ANSA pairs without actionable items: **35** 