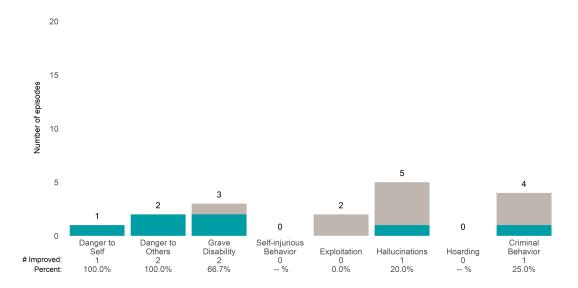

3 from the prior ANSA.

Number of ANSA pairs with actionable items: **61** • Number of ANSA pairs without actionable items: **0** 

Number of ANSA pairs with improvement: 39 • Number of clients: 59

Average number of days between ANSAs: 16.5

Percent of episodes that improved on 30% or more of actionable items: 63.9% (= 39 / 61)

# Strengths









This report looks at current ANSAs to see how many client episodes improved on items rated 2 or 3 from the prior ANSA. Number of ANSA pairs with actionable items: **18** • Number of ANSA pairs without actionable items: **0** 

Number of ANSA pairs with improvement: 8 • Number of clients: 18

Average number of days between ANSAs: 139.1

Percent of episodes that improved on 30% or more of actionable items: 44.4% (= 8 / 18)

### Strengths









This report looks at current ANSAs to see how many client episodes improved on items rated 2 or 3 from the prior ANSA.

Number of ANSA pairs with actionable items: 49 • Number of ANSA pairs without actionable items: 0

Number of ANSA pairs with improvement: 29 • Number of clients: 49

Average number of days between ANSAs: 333.2

Percent of episodes that improved on 30% or more of actionable items: 59.2% (= 29 / 49)

# Strengths









This report looks at current ANSAs to see how many client episodes improved on items rated 2 or 3 from the prior ANSA. Number of ANSA pairs with actionable items: **40** • Number of ANSA pairs without actionable items: **1** 

Number of ANSA pairs with improvement: 19 • Number of clients: 41

Average number of days between ANSAs: 320.6

Percent of episode