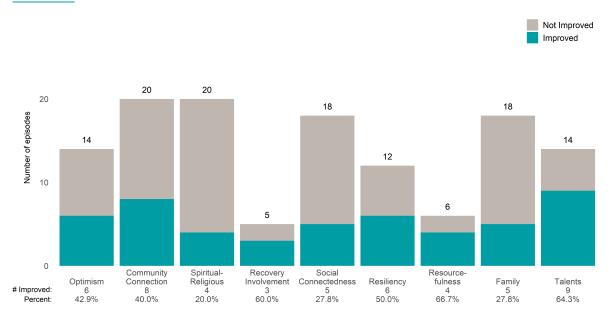

Number of ANSA pairs with improvement: 9 • Number of clients: 14

Average number of days between ANSAs: 253.8

Percent of episodes that improved on 30% or more of actionable items: 64.3% (= 9 / 14)