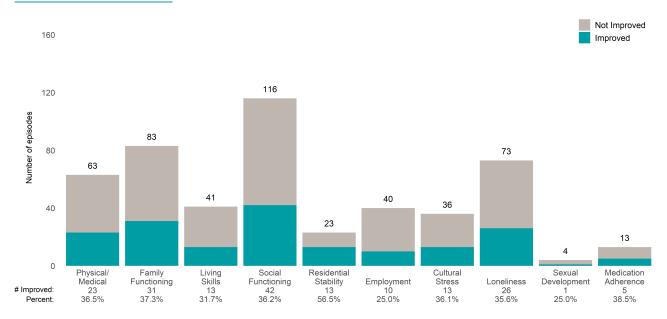

# Life Domain Functioning

This report looks at current ANSAs to see how many client episodes improved on items rated 2 or 3 from the prior ANSA. Number of ANSA pairs with actionable items: **60** • Number of ANSA pairs without actionable items: **1** 