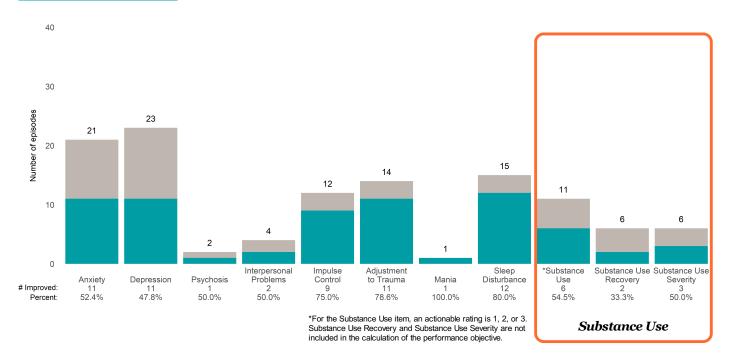

### Strengths

## **Risk Behaviors**

3

This report looks at current ANSAs to see how many client episodes improved on items rated 2 or 3 from the prior ANSA.

Number of ANSA pairs with actionable items: 23 • Number of ANSA pairs without actionable items: 0