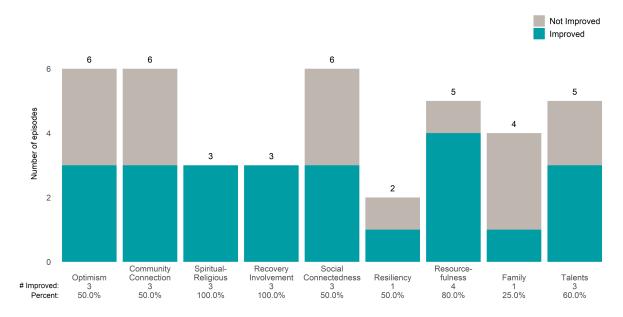

ble items: **13** • Number of ANSA pairs without actionable items: **0** 

Number of ANSA pairs with improvement: 6 • Number of clients: 13

Average number of days between ANSAs: 331.9

Percent of episodes that improved on 30% or more of actionable items: 46.2% (= 6 / 13)

#### Strengths





# FSA TAY FSP Outpatient Svc (3822T3)

# Life Domain Functioning





This report looks at current ANSAs to see how many client episodes improved on items rated 2 or 3 from the prior ANSA. Number of ANSA pairs with actionable items: **9** • Number of ANSA pairs without actionable items: **0** 

Number of ANSA pairs with improvement: 7 • Number of clients: 9

Average number of days between ANSAs: 417.7

Percent of episodes that improved on 30% or more of actionable items: 77.8% (= 7/9)

### Strengths





# FSASF Deaf Community Counseling (3822DC)

# Life Domain Functioning





Number of ANSA pairs with actionable items: 22 • Number of ANSA pairs without actionable items: 1

Number of ANSA pairs with improvement: 19 • Number of clients: 23

Average number of days between ANSAs: 336.8

Percent of episodes that improved on 30% or more of actionable items: 86.4% (= 19 / 22)

## Strengths





# FSASF GSW Prevention and Rec PREP (8990EP)

# Life Domain Functioning





# GENDER MENTAL HEALTH SERVICES (38BHo8)

This report looks at current ANSAs to see how many client episodes improved on items rated 2 or 3 from the prior ANSA. Number of ANSA pairs with actionable items: **18** • Number of ANSA pairs without actionable items: **1** 

Number of ANSA pairs with improvement: 12 • Number of cli