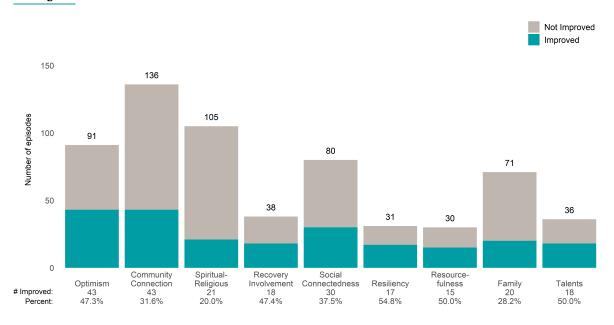

3 from the prior ANSA. Number of ANSA pairs with actionable items: **3** • Number of ANSA pairs without actionable items: **0** 

Number of ANSA pairs with improvement: 2 • Number of clients: 3

Average number of days between ANSAs: 146.3

Percent of episodes that improved on 30% or more of actionable items: 66.7% (= 2 / 3)

### Strengths









This report looks at current ANSAs to see how many client episodes improved on items rated 2 or 3 from the prior ANSA. Number of ANSA pairs with actionable items: **182** • Number of ANSA pairs without actionable items: **8** 

Number of ANSA pairs with improvement: 109 • Number of clients: 190

Average number of days between ANSAs: 694.4

Percent of episodes that improved on 30% or more of actionable items: 59.9% (= 109 / 182)

#### Strengths









This report looks at current ANSAs to see how many client episodes improved on items rated 2 or 3 from the prior ANSA.

Number of ANSA pairs with actionable items: 16 • Number of ANSA pairs without actionable items: 1

Number of ANSA pairs with improvement: 11 • Number of clients: 16

Average number of days between ANSAs: 223.0

Percent of episodes that improved on 30% or more of actionable items: 68.8% (= 11 / 16)

#### Strengths









This report looks at current ANSAs to see how many client episodes improved on items rated 2 or 3 from the prior ANSA.

Number of ANSA pairs with actionable items: 47 • Number of ANSA pairs without actionable items: 1

Number of ANSA pairs with improvement: 29 • Number of clients: 48

Average number of days between ANSAs: 118.3

Percent of episod