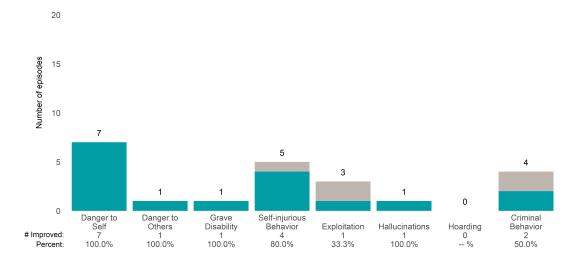

## **Risk Behaviors**

3

This report looks at current ANSAs to see how many client episodes improved on items rated 2 or 3 from the prior ANSA.

Number of ANSA pairs with actionable items: 23 • Number of ANSA pairs without actionable items: 0