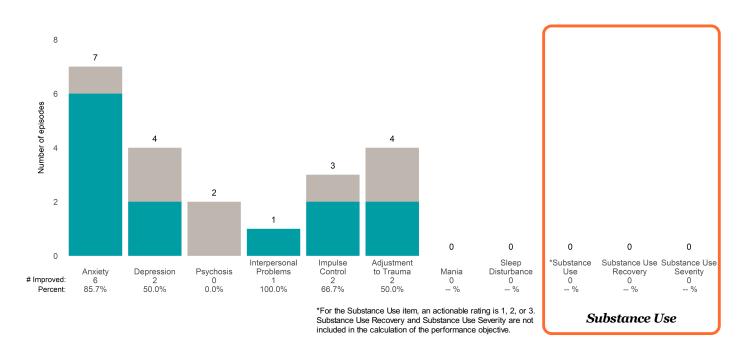

e items: **13** • Number of ANSA pairs without actionable items: **0** 

Number of ANSA pairs with improvement: 6 • Number of clients: 13

Average number of days between ANSAs: 331.9

Percent of episodes that improved on 30% or more of actionable items: 46.2% (= 6 / 13)

#### Strengths





# FSA TAY FSP Outpatient Svc (3822T3)

# Life Domain Functioning





This report looks at current ANSAs to see how many client episodes improved on items rated 2 or 3 from the prior ANSA. Number of ANSA pairs with actionable items: **9** • Number of ANSA pairs without actionable items: **0** 

Number of ANSA pairs with improvement: 7 • Number of clients: 9

Average number of days between ANSAs: 417.7

Percent of episodes that improved on 30% or more of actionable items: 77.8% (= 7/9)

### Strengths





# FSASF Deaf Community Counseling (3822DC)

# Life Domain Functioning





Number of ANSA pairs with actionable items: 22 • Number of ANSA pairs without actionable items: 1

Number of ANSA pairs with improvement: 19 • Number of clients: 23

Average number of days between ANSAs: 336.8

Percent of episodes that improved on 30% or more of actionable items: 86.4% (= 19 / 22)

## Strengths





# FSASF GSW Prevention and Rec PREP (8990EP)

# Life Domain Functioning





# GENDER MENTAL HEALTH SERVICES (38BHo8)

This report looks at current ANSAs to see how many client episodes improved on items rated 2 or 3 from the prior ANSA. Number of ANSA pairs with actionable items: **18** • Number of ANSA pairs without actionable items: **1** 

Number of ANSA pairs with improvement: 12 • Number of clien