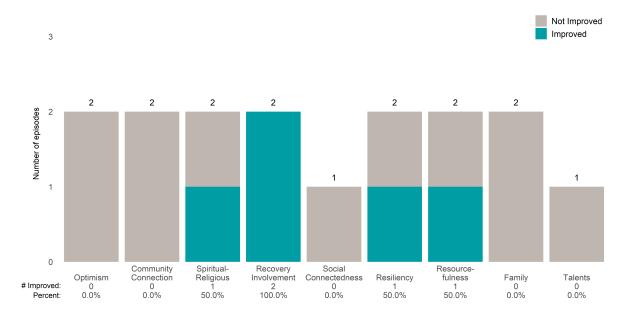

#### Strengths

This report looks at current ANSAs to see how many client episodes improved on items rated 2 or 3 from the prior ANSA. Number of ANSA pairs with actionable items: **14** • Number of ANSA pairs without actionable items: **0** 