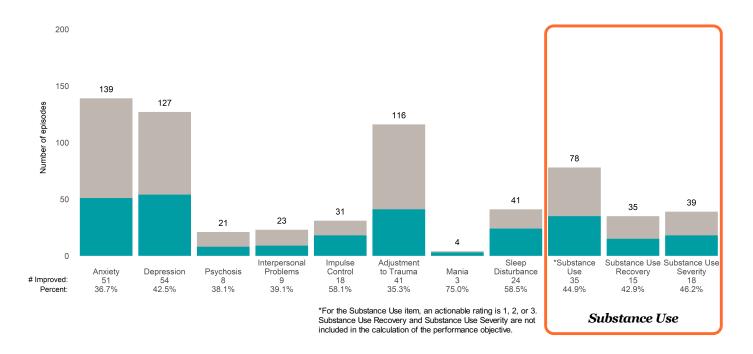

### Risk Behaviors

60

This report looks at current ANSAs to see how many client episodes improved on items rated 2 or 3 from the prior ANSA. Number of ANSA pairs with actionable items: **256** • Number of ANSA pairs without actionable items: **35** 