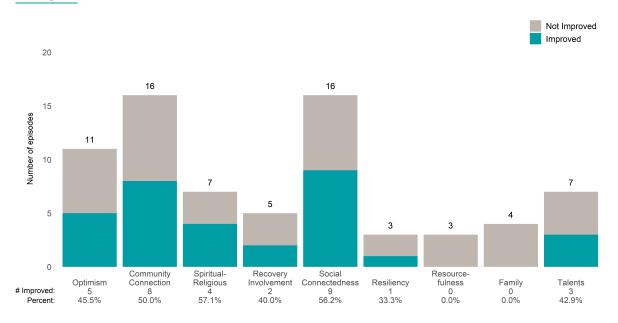

3 from the prior ANSA. Number of ANSA pairs with actionable items: **170** • Number of ANSA pairs without actionable items: **29** 

Number of ANSA pairs with improvement: 107 • Number of clients: 199

Average number of days between ANSAs: 461.8

Percent of episodes that improved on 30% or more of actionable items: 62.9% (= 107 / 170)

#### Strengths









This report looks at current ANSAs to see how many client episodes improved on items rated 2 or 3 from the prior ANSA.

Number of ANSA pairs with actionable items: 35 • Number of ANSA pairs without actionable items: 18

Number of ANSA pairs with improvement: 24 • Number of clients: 53

Average number of days between ANSAs: 385.1

Percent of episodes that improved on 30% or more of actionable items: 68.6% (= 24 / 35)

#### Strengths









This report looks at current ANSAs to see how many client episodes improved on items rated 2 or 3 from the prior ANSA. Number of ANSA pairs with actionable items: **15** • Number of ANSA pairs without actionable items: **0** 

Number of ANSA pairs with improvement: 12 • Number of clients: 15

Average number of days between ANSAs: 299.4

Percent of episodes that improved on 30% or more of actionable items: 80.0% (= 12 / 15)

## Strengths









This report looks at current ANSAs to see how many client episodes improved on items rated 2 or 3 from the prior ANSA. Number of ANSA pairs with actionable items: **155** • Number of ANSA pairs without actionable items: **11** 

Number of ANSA pairs with improvement: 108 • Number of clients: 165

Average number of days between ANSAs: 357.0