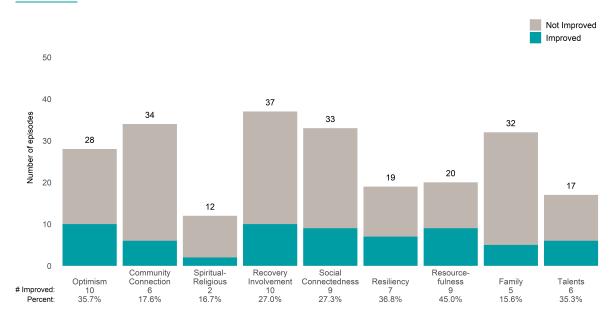

r 3 from the prior ANSA. Number of ANSA pairs with actionable items: **266** • Number of ANSA pairs without actionable items: **6** 

Number of ANSA pairs with improvement: 77 • Number of clients: 272

Average number of days between ANSAs: 392.3

Percent of episodes that improved on 30% or more of actionable items: 28.9% (= 77 / 266)

### Strengths









This report looks at current ANSAs to see how many client episodes improved on items rated 2 or 3 from the prior ANSA. Number of ANSA pairs with actionable items: **5** • Number of ANSA pairs without actionable items: **5** 

Number of ANSA pairs with improvement: 24 • Number of clients: 60

Average number of days between ANSAs: 366.4

Percent of episodes that improved on 30% or more of actionable items: 43.6% (= 24 / 55)

# Strengths









This report looks at current ANSAs to see how many client episodes improved on items rated 2 or 3 from the prior ANSA.

Number of ANSA pairs with actionable items: 41 • Number of ANSA pairs without actionable items: 0

Number of ANSA pairs with improvement: 32 • Number of clients: 40

Average number of days between ANSAs: 250.1

Percent of episodes that improved on 30% or more of actionable items: 78.0% (= 32 / 41)

#### Strengths









This report looks at current ANSAs to see how many client episodes improved on items rated 2 or 3 from the prior ANSA. Number of ANSA pairs with actionable items: **11** • Number of ANSA pairs without actionable items: **2** 

Number of ANSA pairs with improvement: 10 • Number of clients: 13

Average number of days between ANSAs: 345.5

Percent o