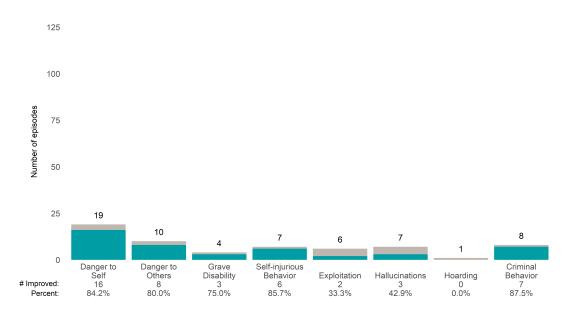

## **Risk Behaviors**

3

This report looks at current ANSAs to see how many client episodes improved on items rated 2 or 3 from the prior ANSA.

Number of ANSA pairs with actionable items: 23 • Number of ANSA pairs without actionable items: 0

## **Risk Behaviors**

3

This report looks at current ANSAs to see how many client episodes improved on items rated 2 or 3 from the prior ANSA. Number of ANSA pairs with actionable items: **3** • Number of ANSA pairs without actionable items: **0** 