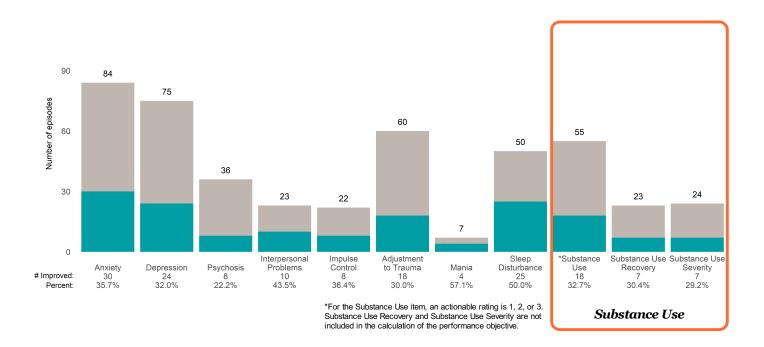

## **Risk Behaviors**

3

This report looks at current ANSAs to see how many client episodes improved on items rated 2 or 3 from the prior ANSA.

Number of ANSA pairs with actionable items: 23 • Number of ANSA pairs without actionable items: 0