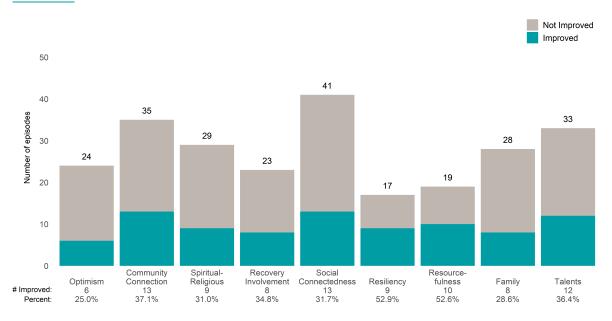

ms rated 2 or 3 from the prior ANSA. Number of ANSA pairs with actionable items: **18** • Number of ANSA pairs without actionable items: **0** 

Number of ANSA pairs with improvement: 8 • Number of clients: 18

Average number of days between ANSAs: 139.1

Percent of episodes that improved on 30% or more of actionable items: 44.4% (= 8 / 18)

### Strengths









This report looks at current ANSAs to see how many client episodes improved on items rated 2 or 3 from the prior ANSA.

Number of ANSA pairs with actionable items: 49 • Number of ANSA pairs without actionable items: 0

Number of ANSA pairs with improvement: 29 • Number of clients: 49

Average number of days between ANSAs: 333.2

Percent of episodes that improved on 30% or more of actionable items: 59.2% (= 29 / 49)

# Strengths









This report looks at current ANSAs to see how many client episodes improved on items rated 2 or 3 from the prior ANSA. Number of ANSA pairs with actionable items: **40** • Number of ANSA pairs without actionable items: **1** 

Number of ANSA pairs with improvement: 19 • Number of clients: 41

Average number of days between ANSAs: 320.6

Percent of episodes that improved on 30% or more of actionable items: 47.5% (= 19 / 40)

# Strengths





# FSA Adult FSP Outpatient MHSA (3822A3)

# Life Domain Functioning





Number of ANSA pairs with actionable items: 91 • Number of ANSA pairs without actionable items: 0

Number of ANSA pairs with improvement: 40 • Number of clients: 91

Average number of days between ANSAs: 314.6

Percent of episodes that improved on 30% or more of actionable