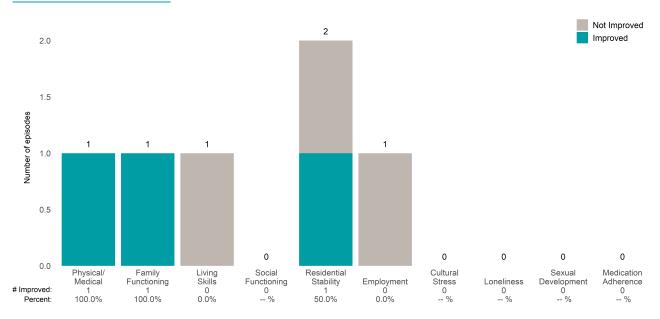

or 3 from the prior ANSA. Number of ANSA pairs with actionable items: **10** • Number of ANSA pairs without actionable items: **1** 

Number of ANSA pairs with improvement: 5 • Number of clients: 11

Average number of days between ANSAs: 169.2

Percent of episodes that improved on 30% or more of actionable items: 50.0% (= 5 / 10)

#### Strengths









This report looks at current ANSAs to see how many client episodes improved on items rated 2 or 3 from the prior ANSA. Number of ANSA pairs with actionable items: **3** • Number of ANSA pairs without actionable items: **0** 

Number of ANSA pairs with improvement: 2 • Number of clients: 3

Average number of days between ANSAs: 146.3

Percent of episodes that improved on 30% or more of actionable items: 66.7% (= 2 / 3)

### Strengths









This report looks at current ANSAs to see how many client episodes improved on items rated 2 or 3 from the prior ANSA. Number of ANSA pairs with actionable items: **182** • Number of ANSA pairs without actionable items: **8** 

Number of ANSA pairs with improvement: 109 • Number of clients: 190

Average number of days between ANSAs: 694.4

Percent of episodes that improved on 30% or more of actionable items: 59.9% (= 109 / 182)

#### Strengths









This report looks at current ANSAs to see how many client episodes improved on items rated 2 or 3 from the prior ANSA.

Number of ANSA pairs with actionable items: 16 • Number of ANSA pairs without actionable items: 1

Number of ANSA pairs with improvement: 11 • Number of clients: 16

Average number of days between ANSAs: 223.0

Percent