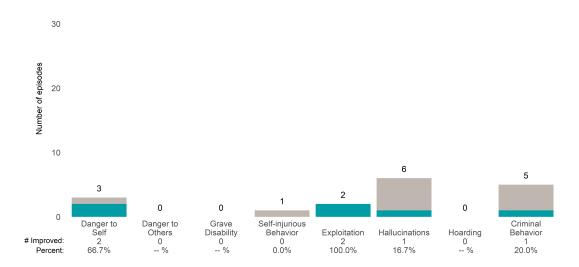

## **Risk Behaviors**

3

This report looks at current ANSAs to see how many client episodes improved on items rated 2 or 3 from the prior ANSA. Number of ANSA pairs with actionable items: **3** • Number of ANSA pairs without actionable items: **0** 