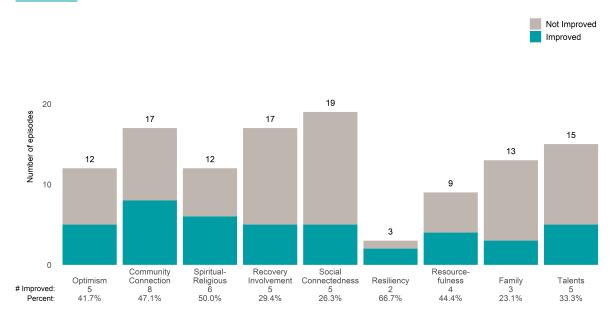

### Risk Behaviors

60

This report looks at current ANSAs to see how many client episodes improved on items rated 2 or 3 from the prior ANSA. Number of ANSA pairs with actionable items: **256** • Number of ANSA pairs without actionable items: **35** 