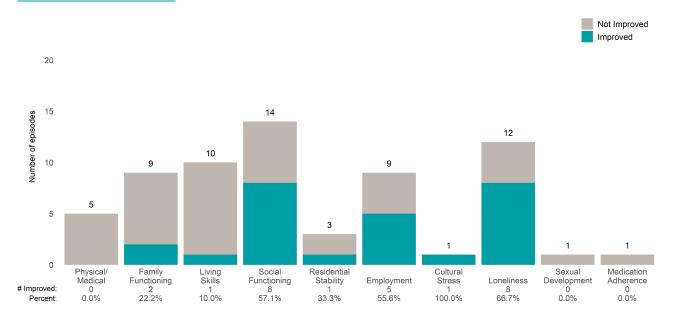

prior ANSA. Number of ANSA pairs with actionable items: **9** • Number of ANSA pairs without actionable items: **0** 

Number of ANSA pairs with improvement: 7 • Number of clients: 9

Average number of days between ANSAs: 417.7

Percent of episodes that improved on 30% or more of actionable items: 77.8% (= 7/9)

### Strengths





# FSASF Deaf Community Counseling (3822DC)

# Life Domain Functioning





Number of ANSA pairs with actionable items: 22 • Number of ANSA pairs without actionable items: 1

Number of ANSA pairs with improvement: 19 • Number of clients: 23

Average number of days between ANSAs: 336.8

Percent of episodes that improved on 30% or more of actionable items: 86.4% (= 19 / 22)

## Strengths





# FSASF GSW Prevention and Rec PREP (8990EP)

# Life Domain Functioning





# GENDER MENTAL HEALTH SERVICES (38BHo8)

This report looks at current ANSAs to see how many client episodes improved on items rated 2 or 3 from the prior ANSA. Number of ANSA pairs with actionable items: **18** • Number of ANSA pairs without actionable items: **1** 

Number of ANSA pairs with improvement: 12 • Number of clients: 19

Average number of days between ANSAs: 269.7

Percent of episodes that improved on 30% or more of actionable items: 66.7% (= 12 / 18)

## Strengths





# **GENDER MENTAL HEALTH SERVICES (38BH08)**

# Life Domain Functioning





Number of ANSA pairs with actionable items: 23 • Number of ANSA pairs without actionable items: 0

Number of ANSA pairs with improvement: 14 • Number of clients: 23

Average number of days between ANSAs: 274.7

Percent of episodes