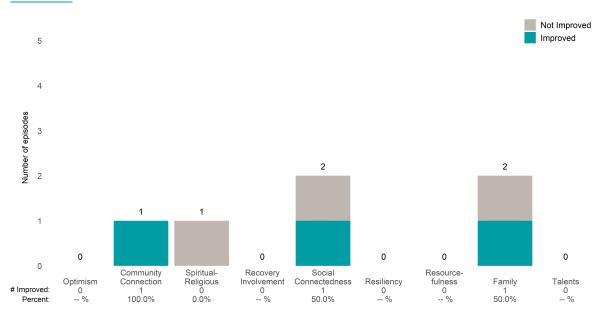

## Strengths

This report looks at current ANSAs to see how many client episodes improved on items rated 2 or 3 from the prior ANSA. Number of ANSA pairs with actionable items: **1** • Number of ANSA pairs without actionable items: **0** 

Number of ANSA pairs with improvement: 0 • Number of clients: 1

Average number of days between ANSAs: 94.0

Percent of episodes that improved on 30% or more of actionable items: 0.0% (= 0 / 1)