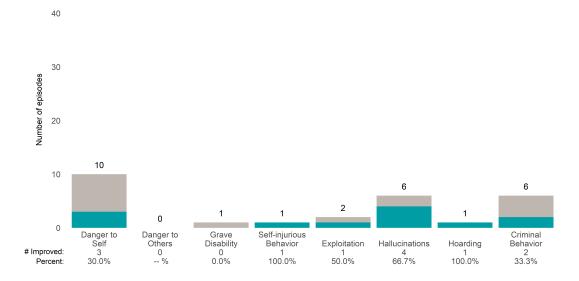

## **Risk Behaviors**

3

This report looks at current ANSAs to see how many client episodes improved on items rated 2 or 3 from the prior ANSA. Number of ANSA pairs with actionable items: **3** • Number of ANSA pairs without actionable items: **0** 