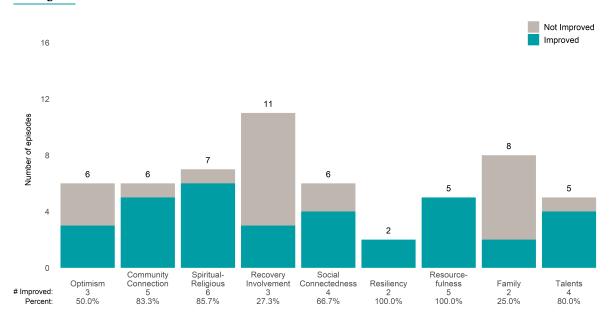

#### Strengths

This report looks at current ANSAs to see how many client episodes improved on items rated 2 or 3 from the prior ANSA. Number of ANSA pairs with actionable items: **14** • Number of ANSA pairs without actionable items: **0** 

Number of ANSA pairs with improvement: 9 • Number of clients: 14

Average number of days between ANSAs: 253.8

Percent of episodes that improved on 30% or more of actionable items: 64.3% (= 9 / 14)