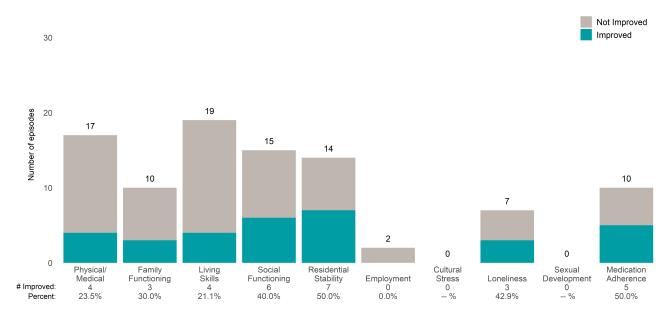

### Strengths

## **Risk Behaviors**

3

This report looks at current ANSAs to see how many client episodes improved on items rated 2 or 3 from the prior ANSA.

Number of ANSA pairs with actionable items: 23 • Number of ANSA pairs without actionable items: 0