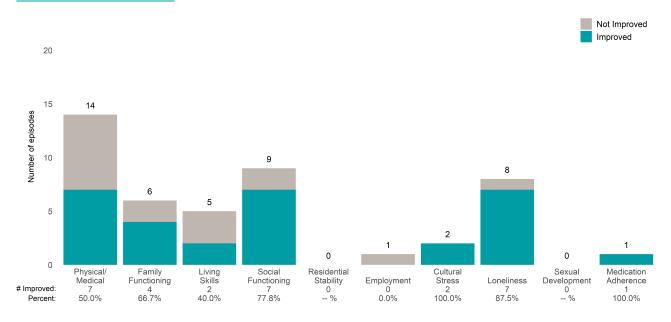

rom the prior ANSA. Number of ANSA pairs with actionable items: **170** • Number of ANSA pairs without actionable items: **29** 

Number of ANSA pairs with improvement: 107 • Number of clients: 199

Average number of days between ANSAs: 461.8

Percent of episodes that improved on 30% or more of actionable items: 62.9% (= 107 / 170)

#### Strengths









This report looks at current ANSAs to see how many client episodes improved on items rated 2 or 3 from the prior ANSA.

Number of ANSA pairs with actionable items: 35 • Number of ANSA pairs without actionable items: 18

Number of ANSA pairs with improvement: 24 • Number of clients: 53

Average number of days between ANSAs: 385.1

Percent of episodes that improved on 30% or more of actionable items: 68.6% (= 24 / 35)

#### Strengths









This report looks at current ANSAs to see how many client episodes improved on items rated 2 or 3 from the prior ANSA. Number of ANSA pairs with actionable items: **15** • Number of ANSA pairs without actionable items: **0** 

Number of ANSA pairs with improvement: 12 • Number of clients: 15

Average number of days between ANSAs: 299.4

Percent of episodes that improved on 30% or more of actionable items: 80.0% (= 12 / 15)

## Strengths









This report looks at current ANSAs to see how many client episodes improved on items rated 2 or 3 from the prior ANSA. Number of ANSA pairs with actionable items: **155** • Number of ANSA pairs without actionable items: **11** 

Number of ANSA pairs with improvement: 108 • Number of clients: 165

Average number of days between ANSAs: 357.0

Per