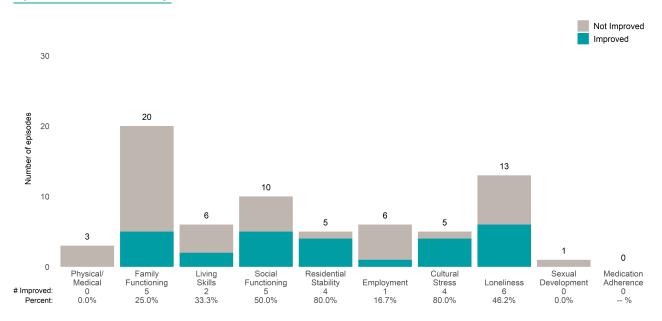

items: **26** • Number of ANSA pairs without actionable items: **1** 

Number of ANSA pairs with improvement: 20 • Number of clients: 27

Average number of days between ANSAs: 64.1

Percent of episodes that improved on 30% or more of actionable items: 76.9% (= 20 / 26)

## Strengths









This report looks at current ANSAs to see how many client episodes improved on items rated 2 or 3 from the prior ANSA. Number of ANSA pairs with actionable items: **30** • Number of ANSA pairs without actionable items: **0** 

Number of ANSA pairs with improvement: 19 • Number of clients: 30

Average number of days between ANSAs: 86.1

Percent of episodes that improved on 30% or more of actionable items: 63.3% (= 19 / 30)

## Strengths





# **BHS TAY Outpatient (38BH4)**

## Life Domain Functioning





This report looks at current ANSAs to see how many client episodes improved on items rated 2 or 3 from the prior ANSA.

Number of ANSA pairs with actionable items: 63 • Number of ANSA pairs without actionable items: 51

Number of ANSA pairs with improvement: **34** • Number of clients: **114** 

Average number of days between ANSAs: 82.3

Percent of episodes that improved on 30% or more of actionable items: 54.0% (= 34 / 63)

## Strengths









This report looks at current ANSAs to see how many client episodes improved on items rated 2 or 3 from the prior ANSA. Number of ANSA pairs with actionable items: **1** • Number of ANSA pairs without actionable items: **0** 

Number of ANSA pairs with improvement: 0 • Number of clients: 1

Average number of days between ANSAs: 349.2

Percent