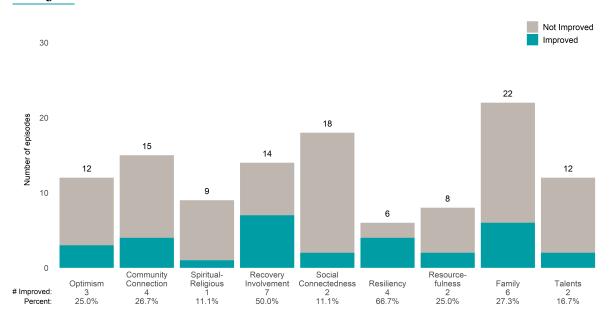

### Strengths

## **Risk Behaviors**

3

This report looks at current ANSAs to see how many client episodes improved on items rated 2 or 3 from the prior ANSA.

Number of ANSA pairs with actionable items: 23 • Number of ANSA pairs without actionable items: 0