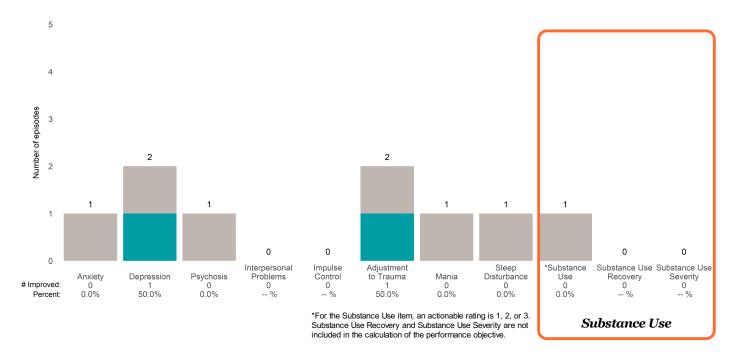

## **Risk Behaviors**

3

This report looks at current ANSAs to see how many client episodes improved on items rated 2 or 3 from the prior ANSA. Number of ANSA pairs with actionable items: **3** • Number of ANSA pairs without actionable items: **0** 