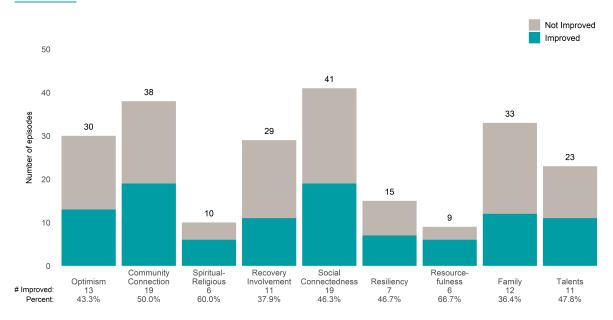

2 or 3 from the prior ANSA. Number of ANSA pairs with actionable items: **2** • Number of ANSA pairs without actionable items: **1** 

Number of ANSA pairs with improvement: 2 • Number of clients: 3

Average number of days between ANSAs: 505.2

Percent of episodes that improved on 30% or more of actionable items: 100.0% (= 2 / 2)

## Strengths









This report looks at current ANSAs to see how many client episodes improved on items rated 2 or 3 from the prior ANSA. Number of ANSA pairs with actionable items: **93** • Number of ANSA pairs without actionable items: **21** 

Number of ANSA pairs with improvement: 51 • Number of clients: 114

Average number of days between ANSAs: 363.5

Percent of episodes that improved on 30% or more of actionable items: 54.8% (= 51 / 93)

## Strengths









This report looks at current ANSAs to see how many client episodes improved on items rated 2 or 3 from the prior ANSA. Number of ANSA pairs with actionable items: **7** • Number of ANSA pairs without actionable items: **0** 

Number of ANSA pairs with improvement: 5 • Number of clients: 7

Average number of days between ANSAs: 248.4

Percent of episodes that improved on 30% or more of actionable items: 71.4% (= 5 / 7)

## Strengths









This report looks at current ANSAs to see how many client episodes improved on items rated 2 or 3 from the prior ANSA. Number of ANSA pairs with actionable items: **101** • Number of ANSA pairs without actionable items: **0** 

Number of ANSA pairs with improvement: 72 • Number of clients: 93

Average number of days between ANSAs: 17.9

Percent