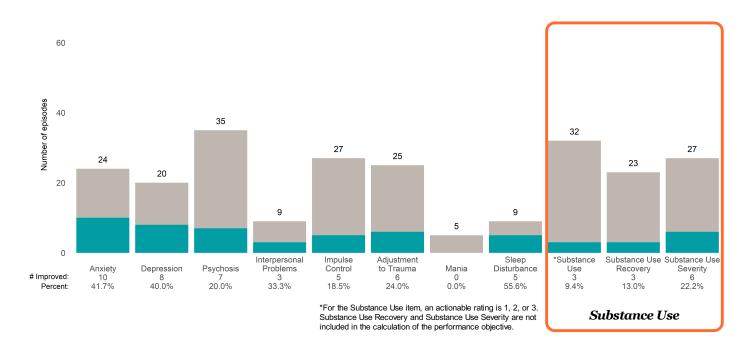

## **Risk Behaviors**

3

This report looks at current ANSAs to see how many client episodes improved on items rated 2 or 3 from the prior ANSA.

Number of ANSA pairs with actionable items: 23 • Number of ANSA pairs without actionable items: 0