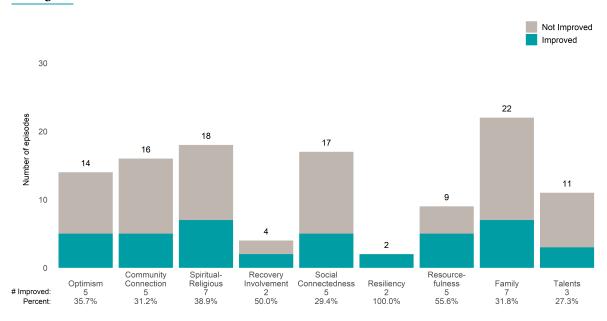

## Strengths

This report looks at current ANSAs to see how many client episodes improved on items rated 2 or 3 from the prior ANSA. Number of ANSA pairs with actionable items: **1** • Number of ANSA pairs without actionable items: **0** 

Number of ANSA pairs with improvement: 0 • Number of clients: 1

Average number of days between ANSAs: 349.2

Percent of episodes that improved on 30% or more of actionable items: 0.0% (= 0 / 1)