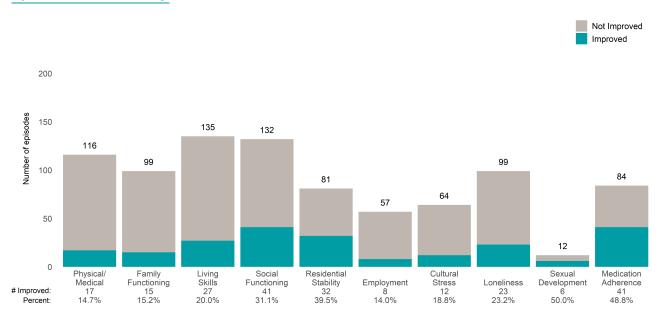

2 or 3 from the prior ANSA.

Number of ANSA pairs with actionable items: 42 • Number of ANSA pairs without actionable items: 0

Number of ANSA pairs with improvement: 25 • Number of clients: 42

Average number of days between ANSAs: 199.6

Percent of episodes that improved on 30% or more of actionable items: 59.5% (= 25 / 42)

# Strengths









This report looks at current ANSAs to see how many client episodes improved on items rated 2 or 3 from the prior ANSA. Number of ANSA pairs with actionable items: **266** • Number of ANSA pairs without actionable items: **6** 

Number of ANSA pairs with improvement: 77 • Number of clients: 272

Average number of days between ANSAs: 392.3

Percent of episodes that improved on 30% or more of actionable items: 28.9% (= 77 / 266)

### Strengths









This report looks at current ANSAs to see how many client episodes improved on items rated 2 or 3 from the prior ANSA. Number of ANSA pairs with actionable items: **5** • Number of ANSA pairs without actionable items: **5** 

Number of ANSA pairs with improvement: 24 • Number of clients: 60

Average number of days between ANSAs: 366.4

Percent of episodes that improved on 30% or more of actionable items: 43.6% (= 24 / 55)

# Strengths









This report looks at current ANSAs to see how many client episodes improved on items rated 2 or 3 from the prior ANSA.

Number of ANSA pairs with actionable items: 41 • Number of ANSA pairs without actionable items: 0

Number of ANSA pairs with improvement: 32 • Number of clients: 40

Average number of days between ANSAs: 250.1

Percent of episod