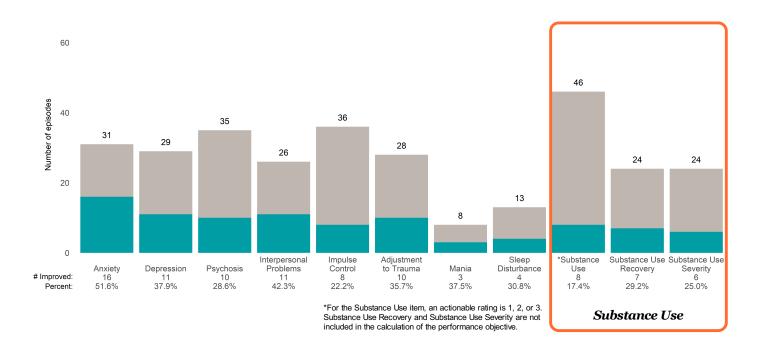

## **Risk Behaviors**

3

This report looks at current ANSAs to see how many client episodes improved on items rated 2 or 3 from the prior ANSA.

Number of ANSA pairs with actionable items: 23 • Number of ANSA pairs without actionable items: 0