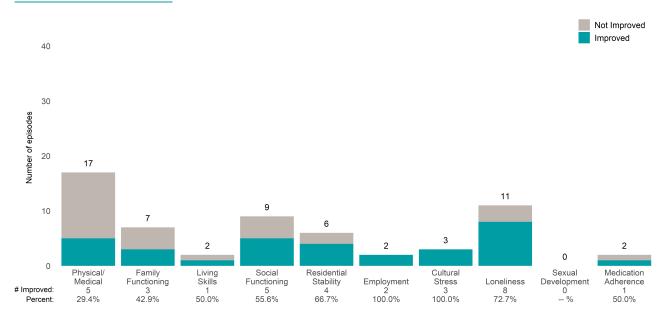

# Life Domain Functioning

This report looks at current ANSAs to see how many client episodes improved on items rated 2 or 3 from the prior ANSA. Number of ANSA pairs with actionable items: **60** • Number of ANSA pairs without actionable items: **1** 

Number of ANSA pairs with improvement: 34 • Number of clients: 61

Average number of days between ANSAs: 204.1

Percent of episodes that improved on 30% or more of actionable items: 56.7% (= 34 / 60)