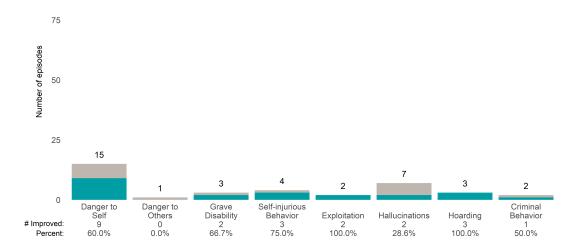

## **Risk Behaviors**

3

This report looks at current ANSAs to see how many client episodes improved on items rated 2 or 3 from the prior ANSA. Number of ANSA pairs with actionable items: **3** • Number of ANSA pairs without actionable items: **0** 