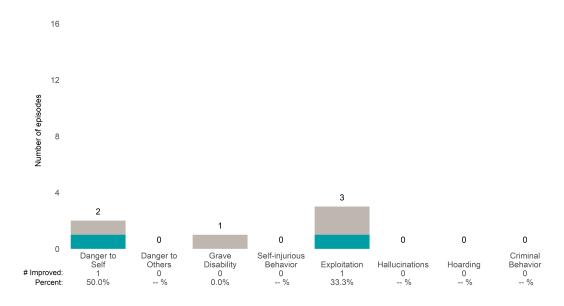

### Risk Behaviors

60

This report looks at current ANSAs to see how many client episodes improved on items rated 2 or 3 from the prior ANSA. Number of ANSA pairs with actionable items: **256** • Number of ANSA pairs without actionable items: **35** 