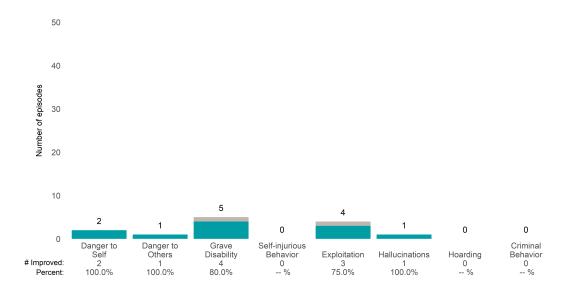

## **Risk Behaviors**

3

This report looks at current ANSAs to see how many client episodes improved on items rated 2 or 3 from the prior ANSA. Number of ANSA pairs with actionable items: **3** • Number of ANSA pairs without actionable items: **0** 