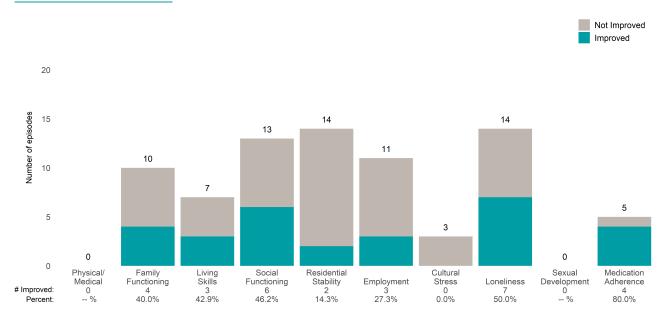

# Life Domain Functioning

This report looks at current ANSAs to see how many client episodes improved on items rated 2 or 3 from the prior ANSA. Number of ANSA pairs with actionable items: **60** • Number of ANSA pairs without actionable items: **1** 