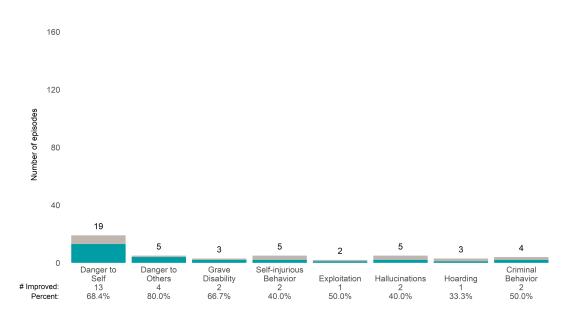

## **Risk Behaviors**

3

This report looks at current ANSAs to see how many client episodes improved on items rated 2 or 3 from the prior ANSA.

Number of ANSA pairs with actionable items: 23 • Number of ANSA pairs without actionable items: 0

Number of ANSA pairs with improvement: 10 • Number of clients: 23

Average number of days between ANSAs: 479.6

Percent of episodes that improved on 30% or more of actionable items: 43.5% (= 10 / 23)