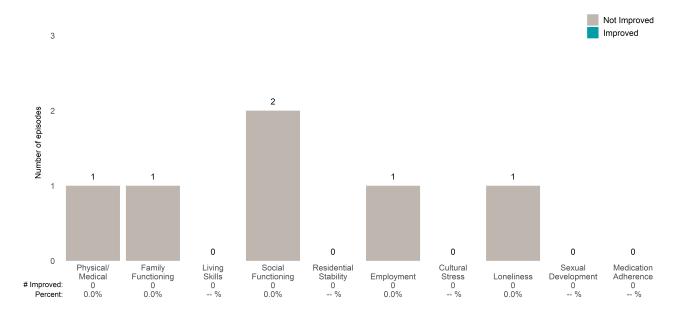

# Life Domain Functioning

This report looks at current ANSAs to see how many client episodes improved on items rated 2 or 3 from the prior ANSA. Number of ANSA pairs with actionable items: **60** • Number of ANSA pairs without actionable items: **1** 