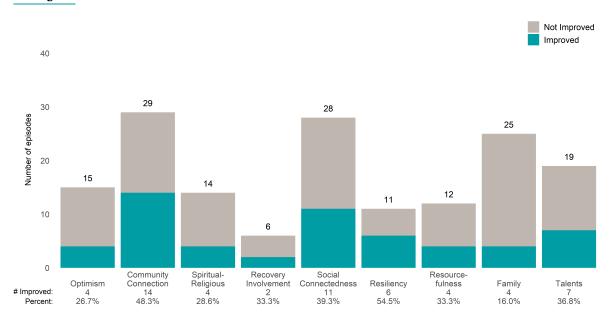

2 or 3 from the prior ANSA. Number of ANSA pairs with actionable items: **4** • Number of ANSA pairs without actionable items: **0** 

Number of ANSA pairs with improvement: 3 • Number of clients: 4

Average number of days between ANSAs: 275.2

Percent of episodes that improved on 30% or more of actionable items: 75.0% (= 3 / 4)

#### Strengths









This report looks at current ANSAs to see how many client episodes improved on items rated 2 or 3 from the prior ANSA. Number of ANSA pairs with actionable items: **32** • Number of ANSA pairs without actionable items: **0** 

Number of ANSA pairs with improvement: 20 • Number of clients: 32

Average number of days between ANSAs: 62.7

Percent of episodes that improved on 30% or more of actionable items: 62.5% (= 20 / 32)

#### Strengths









This report looks at current ANSAs to see how many client episodes improved on items rated 2 or 3 from the prior ANSA. Number of ANSA pairs with actionable items: **78** • Number of ANSA pairs without actionable items: **0** 

Number of ANSA pairs with improvement: **62** • Number of clients: **73** 

Average number of days between ANSAs: 28.9

Percent of episodes that improved on 30% or more of actionable items: 79.5% (= 62 / 78)

## Strengths









This report looks at current ANSAs to see how many client episodes improved on items rated 2 or 3 from the prior ANSA.

Number of ANSA pairs with actionable items: 17 • Number of ANSA pairs without actionable items: 0

Number of ANSA pairs with improvement: 11 • Number of clients: 17

Average number of days between ANSAs: 359.4

Per