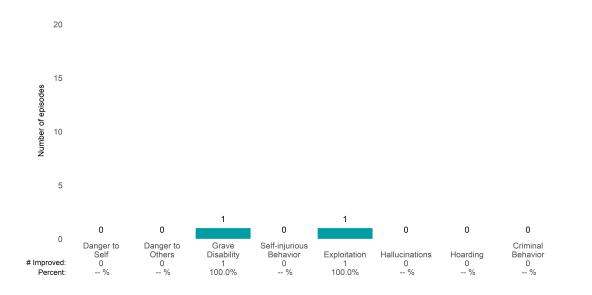

## **Risk Behaviors**

3

This report looks at current ANSAs to see how many client episodes improved on items rated 2 or 3 from the prior ANSA. Number of ANSA pairs with actionable items: **3** • Number of ANSA pairs without actionable items: **0** 