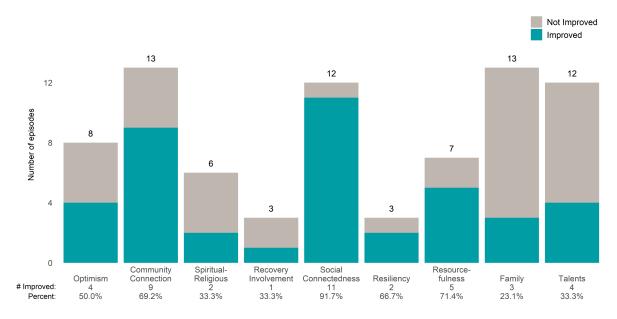

ems: **23** • Number of ANSA pairs without actionable items: **0** 

Number of ANSA pairs with improvement: 10 • Number of clients: 23

Average number of days between ANSAs: 209.8

Percent of episodes that improved on 30% or more of actionable items: 43.5% (= 10 / 23)

## Strengths





# SF FIRST SOM McMillan ICM (38719A)

## Life Domain Functioning





This report looks at current ANSAs to see how many client episodes improved on items rated 2 or 3 from the prior ANSA. Number of ANSA pairs with actionable items: **14** • Number of ANSA pairs without actionable items: **0** 

Number of ANSA pairs with improvement: 10 • Number of clients: 14

Average number of days between ANSAs: 650.5

Percent of episodes that improved on 30% or more of actionable items: 71.4% (= 10 / 14)

## Strengths









This report looks at current ANSAs to see how many client episodes improved on items rated 2 or 3 from the prior ANSA. Number of ANSA pairs with actionable items: **2** • Number of ANSA pairs without actionable items: **0** 

Number of ANSA pairs with improvement: 1 • Number of clients: 2

Average number of days between ANSAs: 189.6

Percent of episodes that improved on 30% or more of actionable items: 50.0% (= 1 / 2)

#### Strengths









This report looks at current ANSAs to see how many client episodes improved on items rated 2 or 3 from the prior ANSA. Number of ANSA pairs with actionable items: **63** • Number of ANSA pairs without actionable items: **0** 

Number of ANSA pairs with improvement: 30 • Number of clients: 63

Average number of days between ANSAs: 320.9

Percen