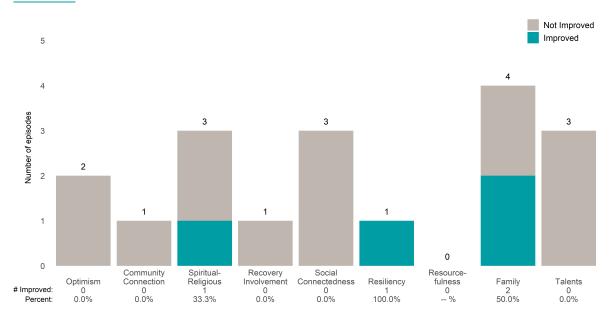

#### Strengths

This report looks at current ANSAs to see how many client episodes improved on items rated 2 or 3 from the prior ANSA. Number of ANSA pairs with actionable items: **14** • Number of ANSA pairs without actionable items: **0** 