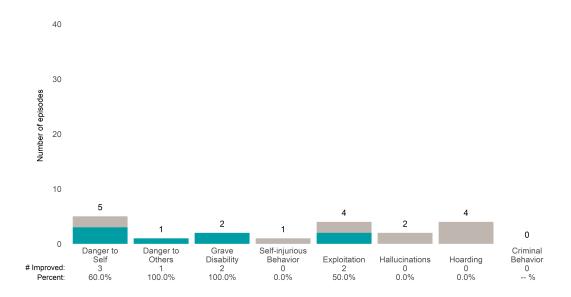

## **Risk Behaviors**

3

This report looks at current ANSAs to see how many client episodes improved on items rated 2 or 3 from the prior ANSA. Number of ANSA pairs with actionable items: **3** • Number of ANSA pairs without actionable items: **0** 