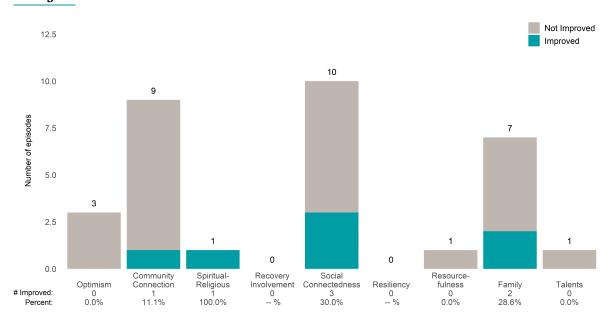

2 or 3 from the prior ANSA. Number of ANSA pairs with actionable items: **14** • Number of ANSA pairs without actionable items: **0** 

Number of ANSA pairs with improvement: 9 • Number of clients: 14

Average number of days between ANSAs: 253.8

Percent of episodes that improved on 30% or more of actionable items: 64.3% (= 9 / 14)

## Strengths









This report looks at current ANSAs to see how many client episodes improved on items rated 2 or 3 from the prior ANSA. Number of ANSA pairs with actionable items: **14** • Number of ANSA pairs without actionable items: **0** 

Number of ANSA pairs with improvement: 5 • Number of clients: 14

Average number of days between ANSAs: 277.8

Percent of episodes that improved on 30% or more of actionable items: 35.7% (= 5 / 14)

#### Strengths









This report looks at current ANSAs to see how many client episodes improved on items rated 2 or 3 from the prior ANSA. Number of ANSA pairs with actionable items: **58** • Number of ANSA pairs without actionable items: **4** 

Number of ANSA pairs with improvement: 32 • Number of clients: 62

Average number of days between ANSAs: 254.4

Percent of episodes that improved on 30% or more of actionable items: 55.2% (= 32 / 58)

## Strengths





# **BAART Community Healthcare Sup (38J8OP)**

# Life Domain Functioning





This report looks at current ANSAs to see how many client episodes improved on items rated 2 or 3 from the prior ANSA. Number of ANSA pairs with actionable items: **60** • Number of ANSA pairs without actionable items: **1** 

Number of ANSA pairs with improvement: 34