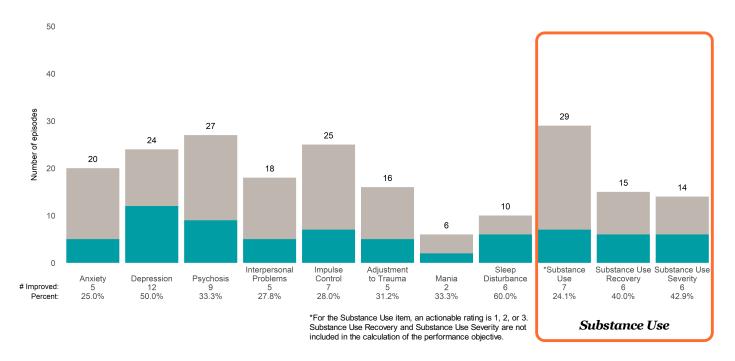

tems rated 2 or 3 from the prior ANSA.

Number of ANSA pairs with actionable items: 16 • Number of ANSA pairs without actionable items: 1

Number of ANSA pairs with improvement: 11 • Number of clients: 16

Average number of days between ANSAs: 223.0

Percent of episodes that improved on 30% or more of actionable items: 68.8% (= 11 / 16)

#### Strengths









This report looks at current ANSAs to see how many client episodes improved on items rated 2 or 3 from the prior ANSA.

Number of ANSA pairs with actionable items: 47 • Number of ANSA pairs without actionable items: 1

Number of ANSA pairs with improvement: 29 • Number of clients: 48

Average number of days between ANSAs: 118.3

Percent of episodes that improved on 30% or more of actionable items: 61.7% (= 29 / 47)

## Strengths









This report looks at current ANSAs to see how many client episodes improved on items rated 2 or 3 from the prior ANSA. Number of ANSA pairs with actionable items: **124** • Number of ANSA pairs without actionable items: **12** 

Number of ANSA pairs with improvement: 72 • Number of clients: 136

Average number of days between ANSAs: 217.0

Percent of episodes that improved on 30% or more of actionable items: 58.1% (= 72 / 124)

### Strengths