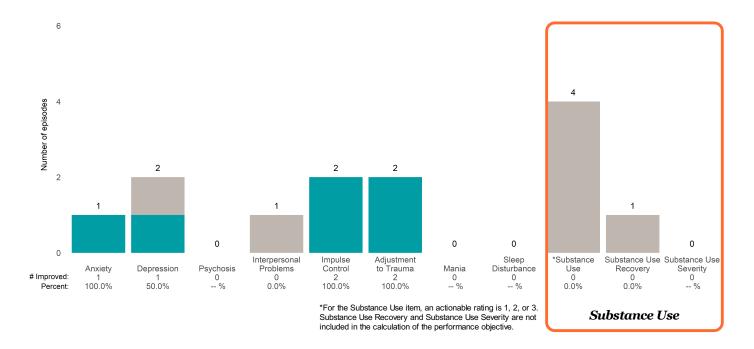

## **Mission IMD Alternatives (38047)**

7/1/2022 - 6/30/2023

This report looks at current ANSAs to see how many client episodes improved on items rated 2 or 3 from the prior ANSA. Number of ANSA pairs with actionable items: **0** • Number of ANSA pairs without actionable items: **2** 

Number of ANSA pairs with improvement: 0 • Number of clients: 2

Average number of days between ANSAs: 650.5

Percent of episodes that improved on 30% or more of actionable items: NaN% (= 0 / 0)