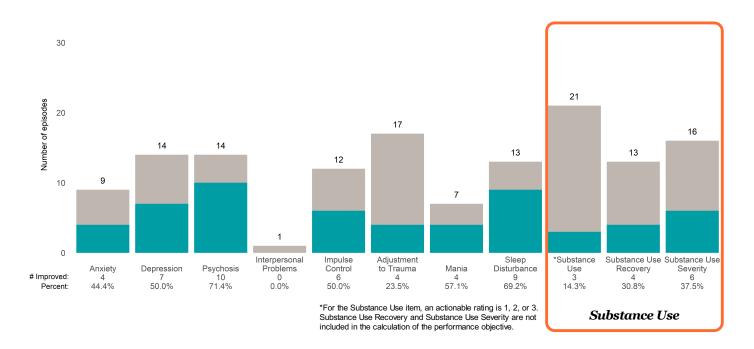

Number of ANSA pairs with improvement: 9 • Number of clients: 14

Average number of days between ANSAs: 253.8

Percent of episodes that improved on 30% or more of actionable items: 64.3% (= 9 / 14)