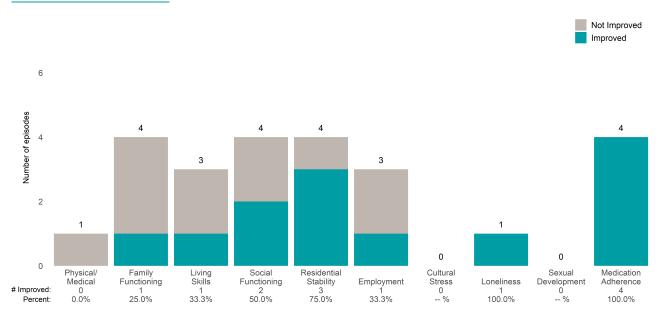

or 3 from the prior ANSA. Number of ANSA pairs with actionable items: **93** • Number of ANSA pairs without actionable items: **21** 

Number of ANSA pairs with improvement: 51 • Number of clients: 114

Average number of days between ANSAs: 363.5

Percent of episodes that improved on 30% or more of actionable items: 54.8% (= 51 / 93)

## Strengths









This report looks at current ANSAs to see how many client episodes improved on items rated 2 or 3 from the prior ANSA. Number of ANSA pairs with actionable items: **7** • Number of ANSA pairs without actionable items: **0** 

Number of ANSA pairs with improvement: 5 • Number of clients: 7

Average number of days between ANSAs: 248.4

Percent of episodes that improved on 30% or more of actionable items: 71.4% (= 5 / 7)

## Strengths









This report looks at current ANSAs to see how many client episodes improved on items rated 2 or 3 from the prior ANSA. Number of ANSA pairs with actionable items: **101** • Number of ANSA pairs without actionable items: **0** 

Number of ANSA pairs with improvement: 72 • Number of clients: 93

Average number of days between ANSAs: 17.9

Percent of episodes that improved on 30% or more of actionable items: 71.3% (= 72 / 101)

#### Strengths









This report looks at current ANSAs to see how many client episodes improved on items rated 2 or 3 from the prior ANSA. Number of ANSA pairs with actionable items: **4** • Number of ANSA pairs without actionable items: **0** 

Number of ANSA pairs with improvement: 3 • Number of clients: 4

Average number of days between ANSAs: 275.2

Percent