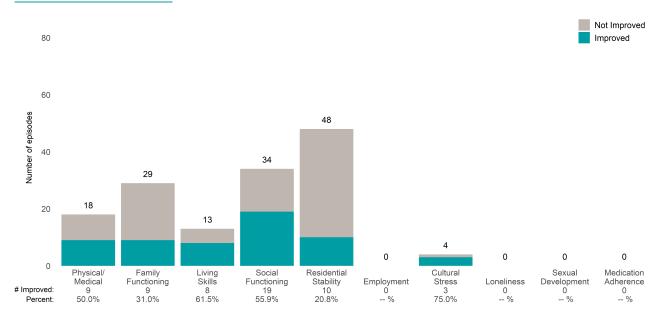

r 3 from the prior ANSA. Number of ANSA pairs with actionable items: **4** • Number of ANSA pairs without actionable items: **3** 

Number of ANSA pairs with improvement: 2 • Number of clients: 7

Average number of days between ANSAs: 270.3

Percent of episodes that improved on 30% or more of actionable items: 50.0% (= 2 / 4)

#### Strengths











This report looks at current ANSAs to see how many client episodes improved on items rated 2 or 3 from the prior ANSA.

Number of ANSA pairs with actionable items: **61** • Number of ANSA pairs without actionable items: **0** 

Number of ANSA pairs with improvement: 39 • Number of clients: 59

Average number of days between ANSAs: 16.5

Percent of episodes that improved on 30% or more of actionable items: 63.9% (= 39 / 61)

# Strengths









This report looks at current ANSAs to see how many client episodes improved on items rated 2 or 3 from the prior ANSA. Number of ANSA pairs with actionable items: **18** • Number of ANSA pairs without actionable items: **0** 

Number of ANSA pairs with improvement: 8 • Number of clients: 18

Average number of days between ANSAs: 139.1

Percent of episodes that improved on 30% or more of actionable items: 44.4% (= 8 / 18)

### Strengths









This report looks at current ANSAs to see how many client episodes improved on items rated 2 or 3 from the prior ANSA.

Number of ANSA pairs with actionable items: 49 • Number of ANSA pairs without actionable items: 0

Number of ANSA pairs with improvement: 29 • Number of clients: 49

Average number of days between ANSAs: 333.2

Percent of episo