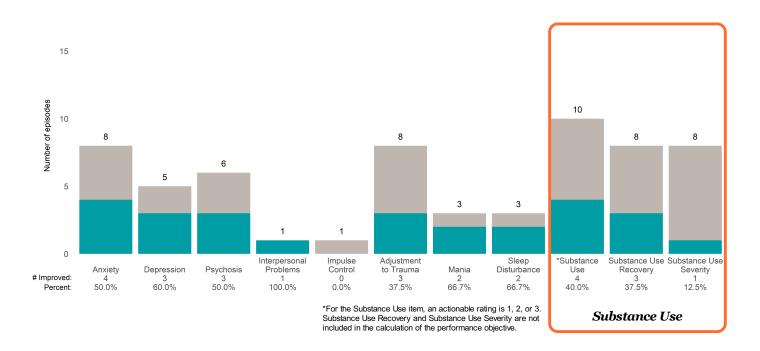

### Risk Behaviors

60

This report looks at current ANSAs to see how many client episodes improved on items rated 2 or 3 from the prior ANSA. Number of ANSA pairs with actionable items: **256** • Number of ANSA pairs without actionable items: **35** 