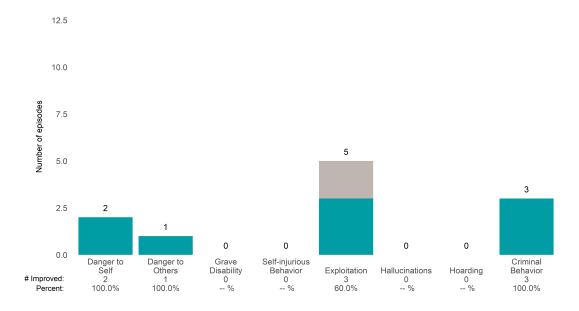

## **Risk Behaviors**

3

This report looks at current ANSAs to see how many client episodes improved on items rated 2 or 3 from the prior ANSA.

Number of ANSA pairs with actionable items: 23 • Number of ANSA pairs without actionable items: 0