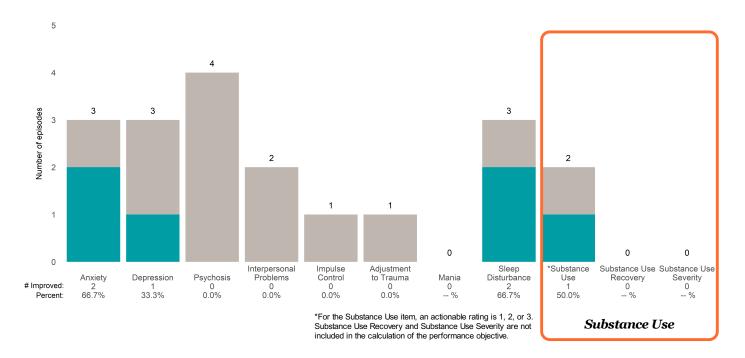

### Strengths

### Risk Behaviors

60

This report looks at current ANSAs to see how many client episodes improved on items rated 2 or 3 from the prior ANSA. Number of ANSA pairs with actionable items: **256** • Number of ANSA pairs without actionable items: **35** 