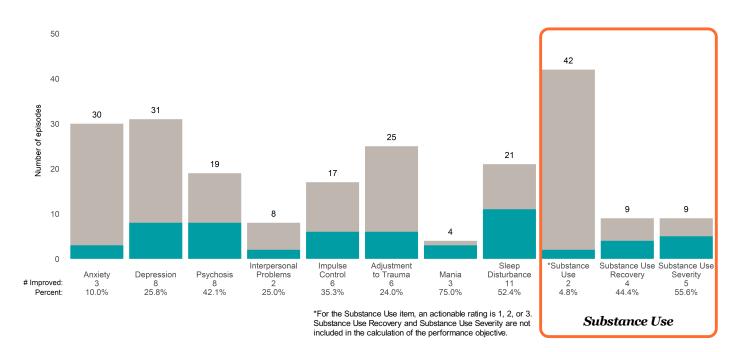

## **Risk Behaviors**

3

This report looks at current ANSAs to see how many client episodes improved on items rated 2 or 3 from the prior ANSA.

Number of ANSA pairs with actionable items: 23 • Number of ANSA pairs without actionable items: 0