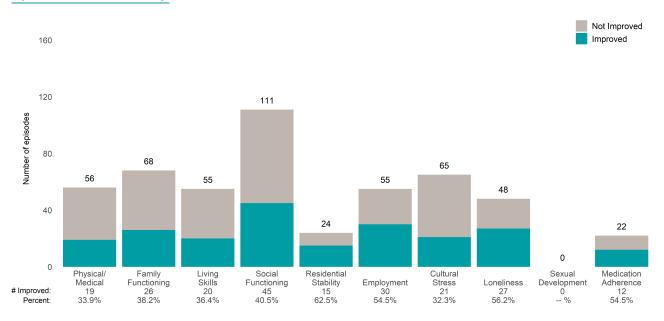

This report looks at current ANSAs to see how many client episodes improved on items rated 2 or 3 from the prior ANSA. Number of ANSA pairs with actionable items: **4100** • Number of ANSA pairs without actionable items: **376** 

Number of ANSA pairs with improvement: 2396 • Number of clients: 4090

Average number of days between ANSAs: 323.4

Percent of episodes that improved on 30% or more of actionable items: 58.4% (= 2396 / 4100)