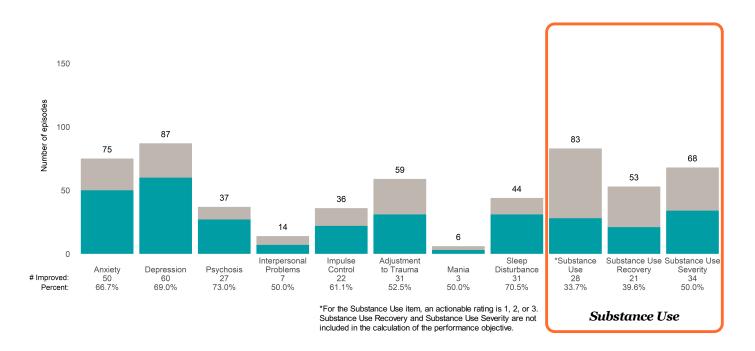

or 3 from the prior ANSA. Number of ANSA pairs with actionable items: **7** • Number of ANSA pairs without actionable items: **0** 

Number of ANSA pairs with improvement: 5 • Number of clients: 7

Average number of days between ANSAs: 248.4

Percent of episodes that improved on 30% or more of actionable items: 71.4% (= 5 / 7)

## Strengths









This report looks at current ANSAs to see how many client episodes improved on items rated 2 or 3 from the prior ANSA. Number of ANSA pairs with actionable items: **101** • Number of ANSA pairs without actionable items: **0** 

Number of ANSA pairs with improvement: 72 • Number of clients: 93

Average number of days between ANSAs: 17.9

Percent of episodes that improved on 30% or more of actionable items: 71.3% (= 72 / 101)

#### Strengths









This report looks at current ANSAs to see how many client episodes improved on items rated 2 or 3 from the prior ANSA. Number of ANSA pairs with actionable items: **4** • Number of ANSA pairs without actionable items: **0** 

Number of ANSA pairs with improvement: 3 • Number of clients: 4

Average number of days between ANSAs: 275.2

Percent of episodes that improved on 30% or more of actionable items: 75.0% (= 3 / 4)

#### Strengths









This report looks at current ANSAs to see how many client episodes improved on items rated 2 or 3 from the prior ANSA. Number of ANSA pairs with actionable items: **32** • Number of ANSA pairs without actionable items: **0** 

Number of ANSA pairs with improvement: 20 • Number of clients: 32

Average number of days between ANSAs: 62.7

Percent o