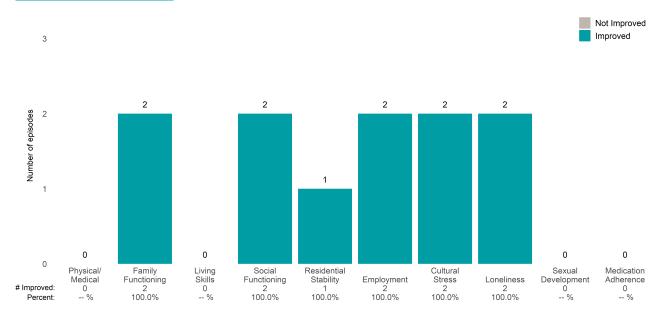

6** • Number of ANSA pairs without actionable items: **43** 

Number of ANSA pairs with improvement: 89 • Number of clients: 189

Average number of days between ANSAs: 276.5

Percent of episodes that improved on 30% or more of actionable items: 61.0% (= 89 / 146)

#### Strengths









This report looks at current ANSAs to see how many client episodes improved on items rated 2 or 3 from the prior ANSA. Number of ANSA pairs with actionable items: **2** • Number of ANSA pairs without actionable items: **0** 

Number of ANSA pairs with improvement: 2 • Number of clients: 2

Average number of days between ANSAs: 201.0

Percent of episodes that improved on 30% or more of actionable items: 100.0% (= 2 / 2)

## Strengths





# IFR TAY Engagement & TR Latino (38LA3)

# Life Domain Functioning



## **Risk Behaviors**

3



This report looks at current ANSAs to see how many client episodes improved on items rated 2 or 3 from the prior ANSA. Number of ANSA pairs with actionable items: **3** • Number of ANSA pairs without actionable items: **0** 

Number of ANSA pairs with improvement: 2 • Number of clients: 3

Average number of days between ANSAs: 174.7

Percent of episodes that improved on 30% or more of actionable items: 66.7% (= 2 / 3)

#### Strengths









Number of ANSA pairs with actionable items: 26 • Number of ANSA pairs without actionable items: 0

Number of ANSA pairs with improvement: 24 • Number of clients: 26

Average number of days between ANSAs: 180.8

Percent of episodes that improved on 30% or more of actionable items: 92.3% (= 24 / 26)

### Strengths





# In