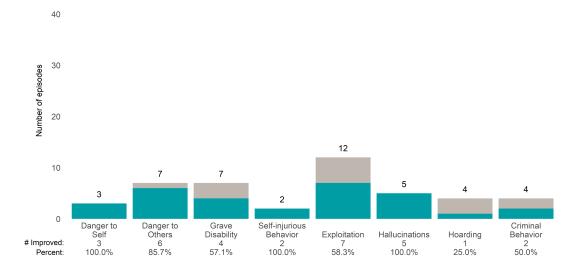

## **Risk Behaviors**

3

This report looks at current ANSAs to see how many client episodes improved on items rated 2 or 3 from the prior ANSA.

Number of ANSA pairs with actionable items: 23 • Number of ANSA pairs without actionable items: 0