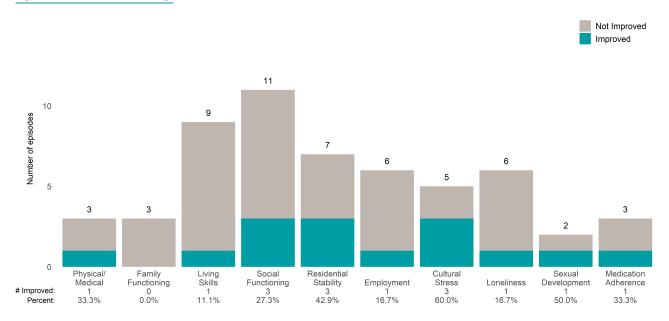

### Strengths

### Risk Behaviors

60

This report looks at current ANSAs to see how many client episodes improved on items rated 2 or 3 from the prior ANSA. Number of ANSA pairs with actionable items: **256** • Number of ANSA pairs without actionable items: **35** 