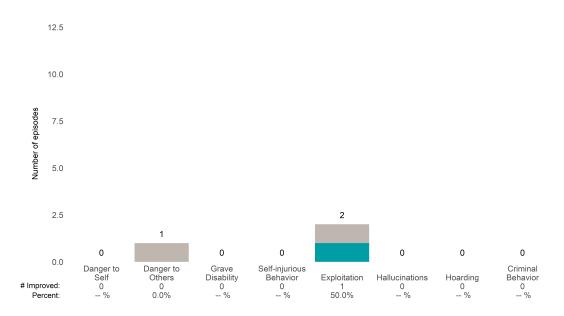

## **Risk Behaviors**

3

This report looks at current ANSAs to see how many client episodes improved on items rated 2 or 3 from the prior ANSA. Number of ANSA pairs with actionable items: **3** • Number of ANSA pairs without actionable items: **0** 