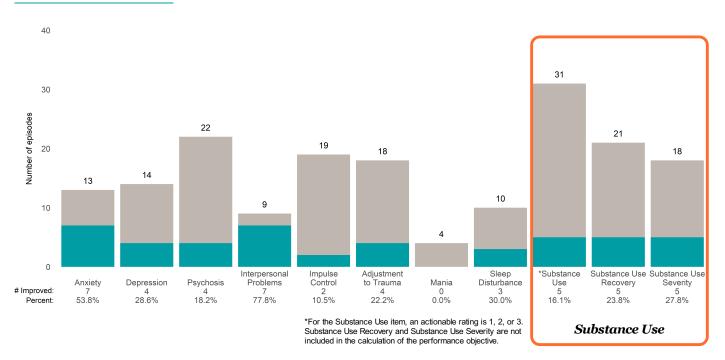

## **Risk Behaviors**

3

This report looks at current ANSAs to see how many client episodes improved on items rated 2 or 3 from the prior ANSA.

Number of ANSA pairs with actionable items: 23 • Number of ANSA pairs without actionable items: 0