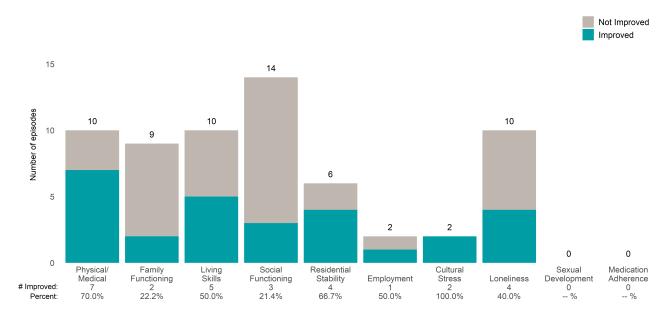

• Number of ANSA pairs without actionable items: **1** 

Number of ANSA pairs with improvement: 17 • Number of clients: 52

Average number of days between ANSAs: 202.4

Percent of episodes that improved on 30% or more of actionable items: 33.3% (= 17 / 51)

# Strengths





# **Conard House Outpatient Services (89492)**

# Life Domain Functioning





This report looks at current ANSAs to see how many client episodes improved on items rated 2 or 3 from the prior ANSA. Number of ANSA pairs with actionable items: **25** • Number of ANSA pairs without actionable items: **2** 

Number of ANSA pairs with improvement: 13 • Number of clients: 27

Average number of days between ANSAs: 344.7

Percent of episodes that improved on 30% or more of actionable items: 52.0% (= 13 / 25)

# Strengths









This report looks at current ANSAs to see how many client episodes improved on items rated 2 or 3 from the prior ANSA.

Number of ANSA pairs with actionable items: 31 • Number of ANSA pairs without actionable items: 0

Number of ANSA pairs with improvement: 19 • Number of clients: 31

Average number of days between ANSAs: 339.0

Percent of episodes that improved on 30% or more of actionable items: 61.3% (= 19 / 31)

#### Strengths









This report looks at current ANSAs to see how many client episodes improved on items rated 2 or 3 from the prior ANSA. Number of ANSA pairs with actionable items: **233** • Number of ANSA pairs without actionable items: **40** 

Number of ANSA pairs with improvement: 143 • Number of clients: 273

Average number of days between ANSAs: 77.5

Percent of