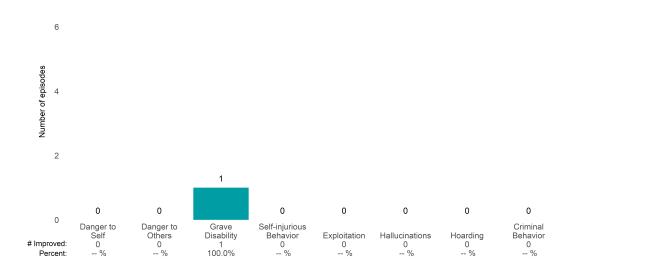

mber of ANSA pairs with improvement: 6 • Number of clients: 13

Average number of days between ANSAs: 331.9

Percent of episodes that improved on 30% or more of actionable items: 46.2% (= 6 / 13)

#### Strengths





# FSA TAY FSP Outpatient Svc (3822T3)

# Life Domain Functioning





This report looks at current ANSAs to see how many client episodes improved on items rated 2 or 3 from the prior ANSA. Number of ANSA pairs with actionable items: **9** • Number of ANSA pairs without actionable items: **0** 

Number of ANSA pairs with improvement: 7 • Number of clients: 9

Average number of days between ANSAs: 417.7

Percent of episodes that improved on 30% or more of actionable items: 77.8% (= 7/9)

### Strengths





# FSASF Deaf Community Counseling (3822DC)

# Life Domain Functioning





Number of ANSA pairs with actionable items: 22 • Number of ANSA pairs without actionable items: 1

Number of ANSA pairs with improvement: 19 • Number of clients: 23

Average number of days between ANSAs: 336.8

Percent of episodes that improved on 30% or more of actionable items: 86.4% (= 19 / 22)

## Strengths





# FSASF GSW Prevention and Rec PREP (8990EP)

# Life Domain Functioning





# GENDER MENTAL HEALTH SERVICES (38BHo8)

This report looks at current ANSAs to see how many client episodes improved on items rated 2 or 3 from the prior ANSA. Number of ANSA pairs with actionable items: **18** • Number of ANSA pairs without actionable items: **1** 

Number of ANSA pairs with improvement: 12 • Number of clients: 19

Average number of days between ANSAs: 269.7

Percent of episodes th