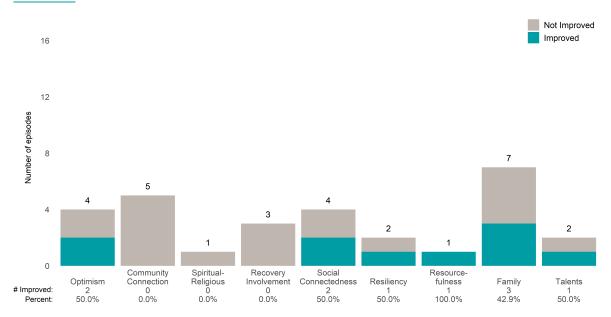

### Risk Behaviors

60

This report looks at current ANSAs to see how many client episodes improved on items rated 2 or 3 from the prior ANSA. Number of ANSA pairs with actionable items: **256** • Number of ANSA pairs without actionable items: **35** 