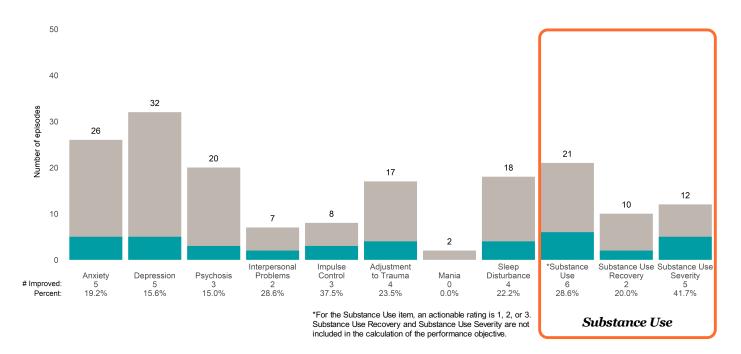

## **Risk Behaviors**

3

This report looks at current ANSAs to see how many client episodes improved on items rated 2 or 3 from the prior ANSA.

Number of ANSA pairs with actionable items: 23 • Number of ANSA pairs without actionable items: 0