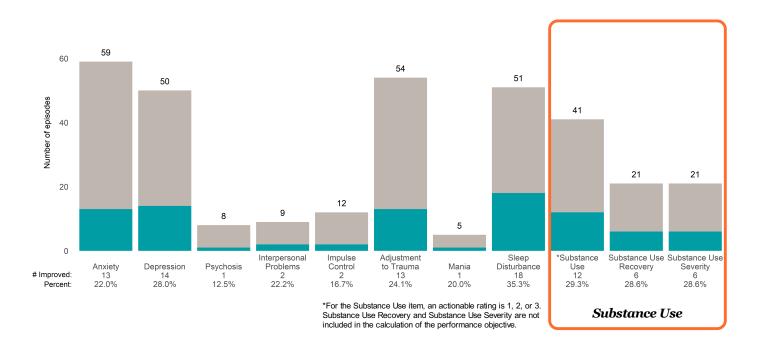

### Strengths

## **Risk Behaviors**

3

This report looks at current ANSAs to see how many client episodes improved on items rated 2 or 3 from the prior ANSA.

Number of ANSA pairs with actionable items: 23 • Number of ANSA pairs without actionable items: 0