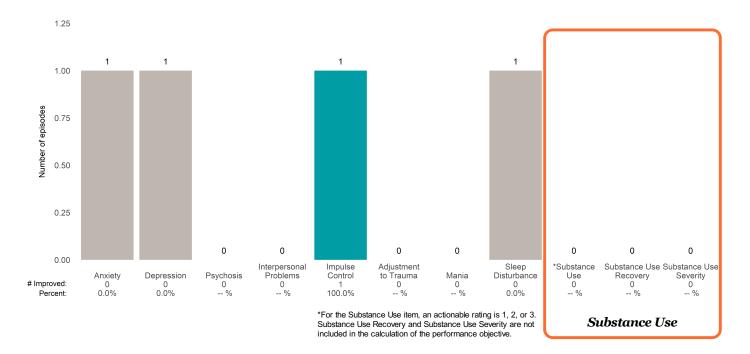

## Strengths

This report looks at current ANSAs to see how many client episodes improved on items rated 2 or 3 from the prior ANSA. Number of ANSA pairs with actionable items: **1** • Number of ANSA pairs without actionable items: **0** 

Number of ANSA pairs with improvement: 0 • Number of clients: 1

Average number of days between ANSAs: 94.0

Percent of episodes that improved on 30% or more of actionable items: 0.0% (= 0 / 1)