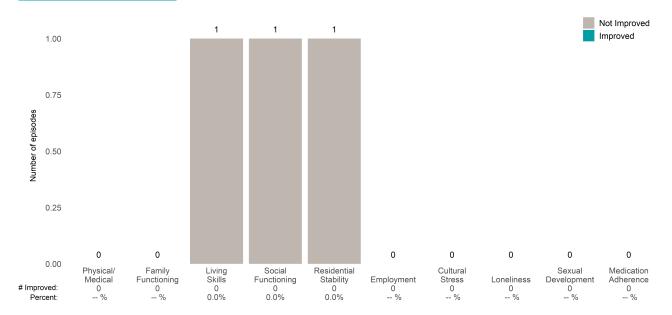

63 • Number of ANSA pairs without actionable items: 51

Number of ANSA pairs with improvement: **34** • Number of clients: **114** 

Average number of days between ANSAs: 82.3

Percent of episodes that improved on 30% or more of actionable items: 54.0% (= 34 / 63)

## Strengths









This report looks at current ANSAs to see how many client episodes improved on items rated 2 or 3 from the prior ANSA. Number of ANSA pairs with actionable items: **1** • Number of ANSA pairs without actionable items: **0** 

Number of ANSA pairs with improvement: 0 • Number of clients: 1

Average number of days between ANSAs: 349.2

Percent of episodes that improved on 30% or more of actionable items: 0.0% (= 0 / 1)

#### Strengths





# Carroll House Resid Geriatric (38541)

## Life Domain Functioning





This report looks at current ANSAs to see how many client episodes improved on items rated 2 or 3 from the prior ANSA. Number of ANSA pairs with actionable items: **5** • Number of ANSA pairs without actionable items: **0** 

Number of ANSA pairs with improvement: 2 • Number of clients: 5

Average number of days between ANSAs: 357.3

Percent of episodes that improved on 30% or more of actionable items: 40.0% (= 2 / 5)

## Strengths









This report looks at current ANSAs to see how many client episodes improved on items rated 2 or 3 from the prior ANSA. Number of ANSA pairs with actionable items: **45** • Number of ANSA pairs without actionable items: **4** 

Number of ANSA pairs with improvement: 31 • Number of clients: 49

Average number of days between ANSAs: 362.2

Percent of e