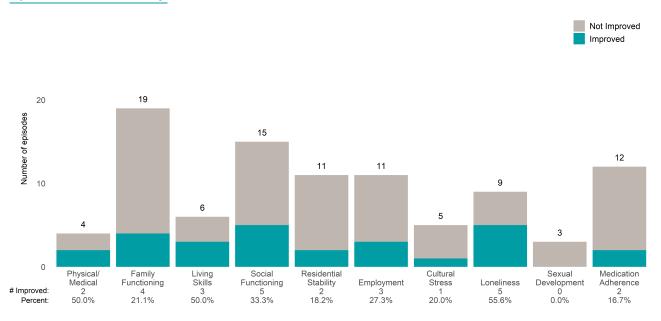

Number of ANSA pairs with improvement: 9 • Number of clients: 14

Average number of days between ANSAs: 253.8

Percent of episodes that improved on 30% or more of actionable items: 64.3% (= 9 / 14)