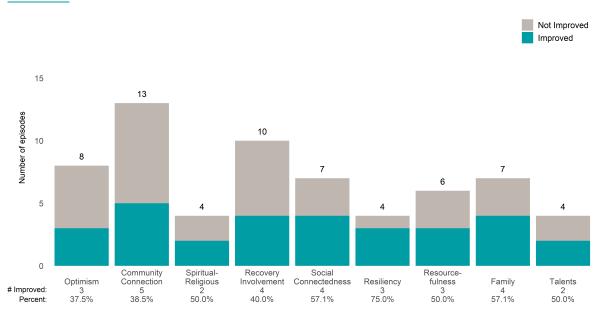

2 or 3 from the prior ANSA. Number of ANSA pairs with actionable items: **0** • Number of ANSA pairs without actionable items: **2** 

Number of ANSA pairs with improvement: 0 • Number of clients: 2

Average number of days between ANSAs: 650.5

Percent of episodes that improved on 30% or more of actionable items: NaN% (= 0 / 0)

#### Strengths











This report looks at current ANSAs to see how many client episodes improved on items rated 2 or 3 from the prior ANSA. Number of ANSA pairs with actionable items: **19** • Number of ANSA pairs without actionable items: **0** 

Number of ANSA pairs with improvement: 12 • Number of clients: 19

Average number of days between ANSAs: 444.0

Percent of episodes that improved on 30% or more of actionable items: 63.2% (= 12 / 19)

## Strengths









## FY22-23 Q4 Objective AOA-3 ANSA Outcomes Item-Level Report

## Mission MH Team 1 (38043)

7/1/2022 - 6/30/2023

This report looks at current ANSAs to see how many client episodes improved on items rated 2 or 3 from the prior ANSA. Number of ANSA pairs with actionable items: **205** • Number of ANSA pairs without actionable items: **47** 

Number of ANSA pairs with improvement: 136 ● Number of clients: 252

Average number of days between ANSAs: 560.6

Percent of episodes that improved on 30% or more of actionable items: 66.3% (= 136 / 205)

#### Strengths









This report looks at current ANSAs to see how many client episodes improved on items rated 2 or 3 from the prior ANSA. Number of ANSA pairs with actionable items: **9** • Number of ANSA pairs without actionable items: *