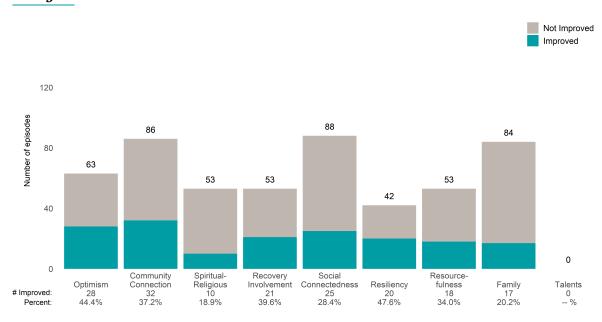

2 or 3 from the prior ANSA. Number of ANSA pairs with actionable items: **7** • Number of ANSA pairs without actionable items: **0** 

Number of ANSA pairs with improvement: 5 • Number of clients: 7

Average number of days between ANSAs: 248.4

Percent of episodes that improved on 30% or more of actionable items: 71.4% (= 5 / 7)

## Strengths









This report looks at current ANSAs to see how many client episodes improved on items rated 2 or 3 from the prior ANSA. Number of ANSA pairs with actionable items: **101** • Number of ANSA pairs without actionable items: **0** 

Number of ANSA pairs with improvement: 72 • Number of clients: 93

Average number of days between ANSAs: 17.9

Percent of episodes that improved on 30% or more of actionable items: 71.3% (= 72 / 101)

#### Strengths









This report looks at current ANSAs to see how many client episodes improved on items rated 2 or 3 from the prior ANSA. Number of ANSA pairs with actionable items: **4** • Number of ANSA pairs without actionable items: **0** 

Number of ANSA pairs with improvement: 3 • Number of clients: 4

Average number of days between ANSAs: 275.2

Percent of episodes that improved on 30% or more of actionable items: 75.0% (= 3 / 4)

#### Strengths









This report looks at current ANSAs to see how many client episodes improved on items rated 2 or 3 from the prior ANSA. Number of ANSA pairs with actionable items: **32** • Number of ANSA pairs without actionable items: **0** 

Number of ANSA pairs with improvement: 20 • Number of clients: 32

Average number of days between ANSAs: 62.7

Percent