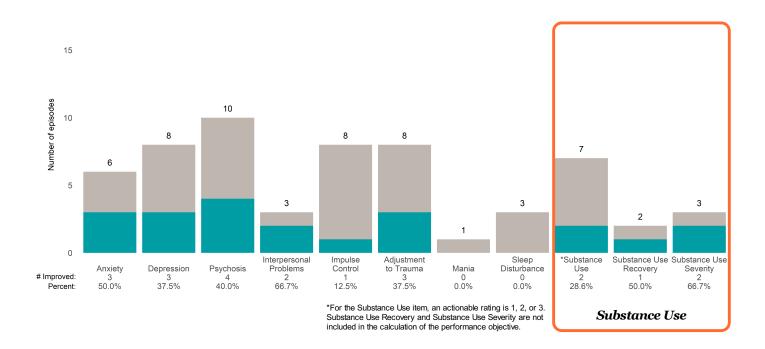

## **Risk Behaviors**

3

This report looks at current ANSAs to see how many client episodes improved on items rated 2 or 3 from the prior ANSA. Number of ANSA pairs with actionable items: **3** • Number of ANSA pairs without actionable items: **0** 