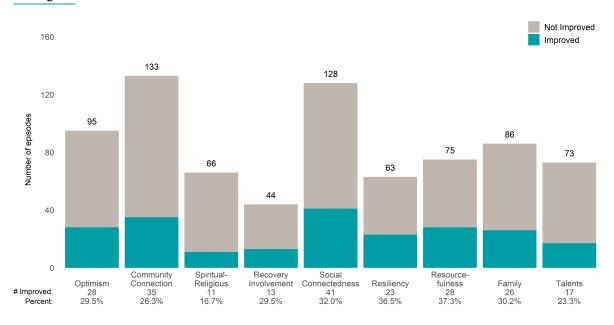

# Strengths

This report looks at current ANSAs to see how many client episodes improved on items rated 2 or 3 from the prior ANSA.

Number of ANSA pairs with actionable items: 42 • Number of ANSA pairs without actionable items: 0