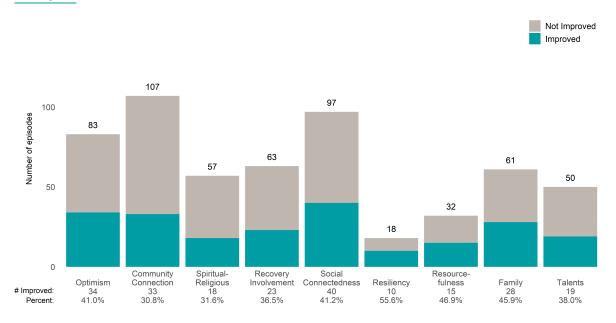

ms: **0** 

Number of ANSA pairs with improvement: 12 • Number of clients: 19

Average number of days between ANSAs: 444.0

Percent of episodes that improved on 30% or more of actionable items: 63.2% (= 12 / 19)

## Strengths









## FY22-23 Q4 Objective AOA-3 ANSA Outcomes Item-Level Report

## Mission MH Team 1 (38043)

7/1/2022 - 6/30/2023

This report looks at current ANSAs to see how many client episodes improved on items rated 2 or 3 from the prior ANSA. Number of ANSA pairs with actionable items: **205** • Number of ANSA pairs without actionable items: **47** 

Number of ANSA pairs with improvement: 136 ● Number of clients: 252

Average number of days between ANSAs: 560.6

Percent of episodes that improved on 30% or more of actionable items: 66.3% (= 136 / 205)

#### Strengths









This report looks at current ANSAs to see how many client episodes improved on items rated 2 or 3 from the prior ANSA. Number of ANSA pairs with actionable items: **9** • Number of ANSA pairs without actionable items: **1** 

Number of ANSA pairs with improvement: 4 • Number of clients: 10

Average number of days between ANSAs: 416.3

Percent of episodes that improved on 30% or more of actionable items: 44.4% (= 4/9)

#### Strengths









This report looks at current ANSAs to see how many client episodes improved on items rated 2 or 3 from the prior ANSA. Number of ANSA pairs with actionable items: **2** • Number of ANSA pairs without actionable items: **1** 

Number of ANSA pairs with improvement: 2 • Number of clients: 3

Average number of days between ANSAs: 505.2

Percent of