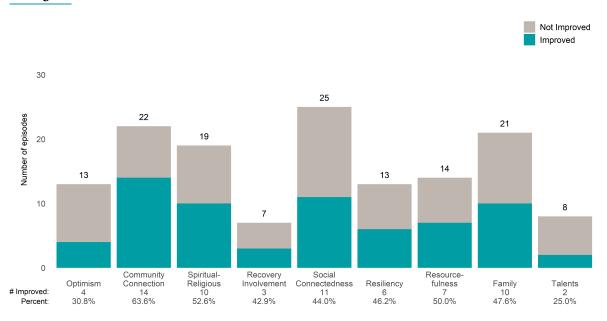

• Number of ANSA pairs without actionable items: **0** 

Number of ANSA pairs with improvement: 22 • Number of clients: 41

Average number of days between ANSAs: 242.3

Percent of episodes that improved on 30% or more of actionable items: 52.4% (= 22 / 42)

#### Strengths





# **Baker Robertson Place Residence (38851)**

# Life Domain Functioning





This report looks at current ANSAs to see how many client episodes improved on items rated 2 or 3 from the prior ANSA. Number of ANSA pairs with actionable items: **35** • Number of ANSA pairs without actionable items: **0** 

Number of ANSA pairs with improvement: 25 • Number of clients: 34

Average number of days between ANSAs: 439.5

Percent of episodes that improved on 30% or more of actionable items: 71.4% (= 25 / 35)

#### Strengths





# Baker San Jose Place Residence (38BS1)

# Life Domain Functioning





This report looks at current ANSAs to see how many client episodes improved on items rated 2 or 3 from the prior ANSA. Number of ANSA pairs with actionable items: **43** • Number of ANSA pairs without actionable items: **0** 

Number of ANSA pairs with improvement: **34** • Number of clients: **39** 

Average number of days between ANSAs: 319.4

Percent of episodes that improved on 30% or more of actionable items: 79.1% (= 34 / 43)

#### Strengths





# Baker Street House Residential (38391)

# Life Domain Functioning





This report looks at current ANSAs to see how many client episodes improved on items rated 2 or 3 from the prior ANSA.

Number of ANSA pairs with actionable items: **26** • Number of ANSA pairs