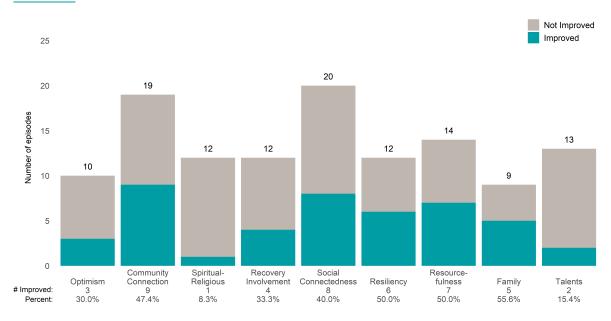

Number of ANSA pairs without actionable items: **0** 

Number of ANSA pairs with improvement: **34** • Number of clients: **39** 

Average number of days between ANSAs: 319.4

Percent of episodes that improved on 30% or more of actionable items: 79.1% (= 34 / 43)

#### Strengths





# Baker Street House Residential (38391)

# Life Domain Functioning





This report looks at current ANSAs to see how many client episodes improved on items rated 2 or 3 from the prior ANSA.

Number of ANSA pairs with actionable items: **26** • Number of ANSA pairs without actionable items: **1** 

Number of ANSA pairs with improvement: 20 • Number of clients: 27

Average number of days between ANSAs: 64.1

Percent of episodes that improved on 30% or more of actionable items: 76.9% (= 20 / 26)

## Strengths









This report looks at current ANSAs to see how many client episodes improved on items rated 2 or 3 from the prior ANSA. Number of ANSA pairs with actionable items: **30** • Number of ANSA pairs without actionable items: **0** 

Number of ANSA pairs with improvement: 19 • Number of clients: 30

Average number of days between ANSAs: 86.1

Percent of episodes that improved on 30% or more of actionable items: 63.3% (= 19 / 30)

## Strengths





# **BHS TAY Outpatient (38BH4)**

## Life Domain Functioning





This report looks at current ANSAs to see how many client episodes improved on items rated 2 or 3 from the prior ANSA.

Number of ANSA pairs with actionable items: 63 • Number of ANSA pairs without actionable items: 51

Number of ANSA pairs with improvement: **34** • Number of cli