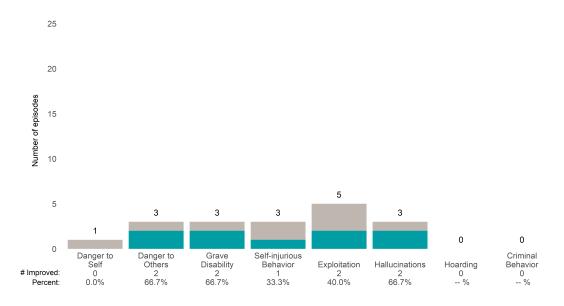

## **Risk Behaviors**

3

This report looks at current ANSAs to see how many client episodes improved on items rated 2 or 3 from the prior ANSA. Number of ANSA pairs with actionable items: **3** • Number of ANSA pairs without actionable items: **0** 