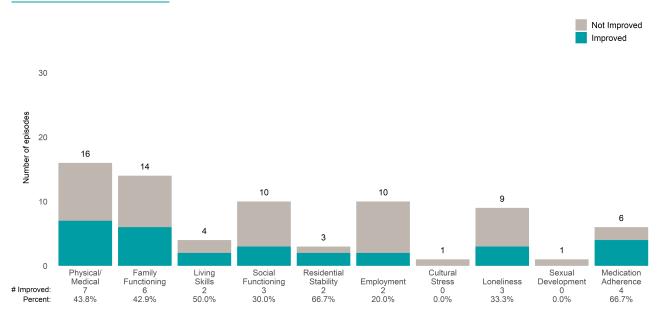

ms: **30** • Number of ANSA pairs without actionable items: **0** 

Number of ANSA pairs with improvement: 19 • Number of clients: 30

Average number of days between ANSAs: 86.1

Percent of episodes that improved on 30% or more of actionable items: 63.3% (= 19 / 30)

## Strengths





# **BHS TAY Outpatient (38BH4)**

## Life Domain Functioning





This report looks at current ANSAs to see how many client episodes improved on items rated 2 or 3 from the prior ANSA.

Number of ANSA pairs with actionable items: 63 • Number of ANSA pairs without actionable items: 51

Number of ANSA pairs with improvement: **34** • Number of clients: **114** 

Average number of days between ANSAs: 82.3

Percent of episodes that improved on 30% or more of actionable items: 54.0% (= 34 / 63)

## Strengths









This report looks at current ANSAs to see how many client episodes improved on items rated 2 or 3 from the prior ANSA. Number of ANSA pairs with actionable items: **1** • Number of ANSA pairs without actionable items: **0** 

Number of ANSA pairs with improvement: 0 • Number of clients: 1

Average number of days between ANSAs: 349.2

Percent of episodes that improved on 30% or more of actionable items: 0.0% (= 0 / 1)

#### Strengths





# Carroll House Resid Geriatric (38541)

## Life Domain Functioning





This report looks at current ANSAs to see how many client episodes improved on items rated 2 or 3 from the prior ANSA. Number of ANSA pairs with actionable items: **5** • Number of ANSA pairs without actionable items: **0** 

Number of ANSA pairs with improvement: 2 • Number of cl