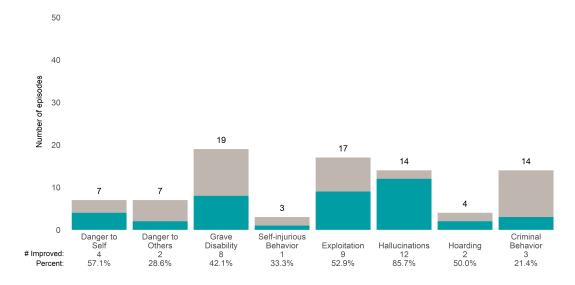

## **Risk Behaviors**

3

This report looks at current ANSAs to see how many client episodes improved on items rated 2 or 3 from the prior ANSA. Number of ANSA pairs with actionable items: **3** • Number of ANSA pairs without actionable items: **0** 