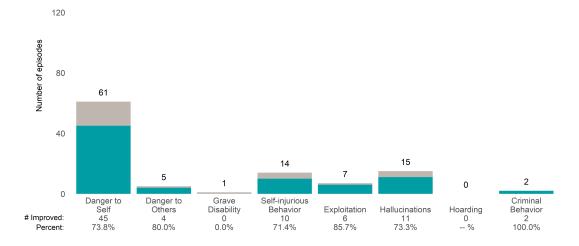

## **Risk Behaviors**

3

This report looks at current ANSAs to see how many client episodes improved on items rated 2 or 3 from the prior ANSA. Number of ANSA pairs with actionable items: **3** • Number of ANSA pairs without actionable items: **0** 