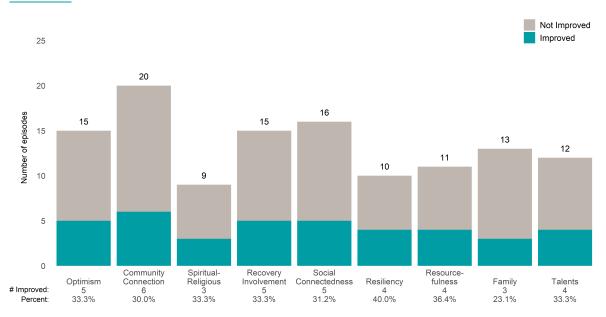

2 or 3 from the prior ANSA. Number of ANSA pairs with actionable items: **10** • Number of ANSA pairs without actionable items: **0** 

Number of ANSA pairs with improvement: 1 • Number of clients: 10

Average number of days between ANSAs: 377.8

Percent of episodes that improved on 30% or more of actionable items: 10.0% (= 1 / 10)

### Strengths









This report looks at current ANSAs to see how many client episodes improved on items rated 2 or 3 from the prior ANSA. Number of ANSA pairs with actionable items: **23** • Number of ANSA pairs without actionable items: **0** 

Number of ANSA pairs with improvement: 10 • Number of clients: 23

Average number of days between ANSAs: 209.8

Percent of episodes that improved on 30% or more of actionable items: 43.5% (= 10 / 23)

## Strengths





# SF FIRST SOM McMillan ICM (38719A)

## Life Domain Functioning





This report looks at current ANSAs to see how many client episodes improved on items rated 2 or 3 from the prior ANSA. Number of ANSA pairs with actionable items: **14** • Number of ANSA pairs without actionable items: **0** 

Number of ANSA pairs with improvement: 10 • Number of clients: 14

Average number of days between ANSAs: 650.5

Percent of episodes that improved on 30% or more of actionable items: 71.4% (= 10 / 14)

## Strengths









This report looks at current ANSAs to see how many client episodes improved on items rated 2 or 3 from the prior ANSA. Number of ANSA pairs with actionable items: **2** • Number of ANSA pairs without actionable items: **0** 

Number of ANSA pairs with improvement: 1 • Number