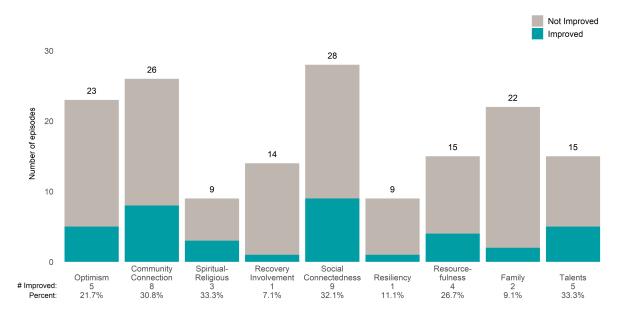

2 or 3 from the prior ANSA.

Number of ANSA pairs with actionable items: **26** • Number of ANSA pairs without actionable items: **1** 

Number of ANSA pairs with improvement: 20 • Number of clients: 27

Average number of days between ANSAs: 64.1

Percent of episodes that improved on 30% or more of actionable items: 76.9% (= 20 / 26)

## Strengths









This report looks at current ANSAs to see how many client episodes improved on items rated 2 or 3 from the prior ANSA. Number of ANSA pairs with actionable items: **30** • Number of ANSA pairs without actionable items: **0** 

Number of ANSA pairs with improvement: 19 • Number of clients: 30

Average number of days between ANSAs: 86.1

Percent of episodes that improved on 30% or more of actionable items: 63.3% (= 19 / 30)

## Strengths





# **BHS TAY Outpatient (38BH4)**

## Life Domain Functioning





This report looks at current ANSAs to see how many client episodes improved on items rated 2 or 3 from the prior ANSA.

Number of ANSA pairs with actionable items: 63 • Number of ANSA pairs without actionable items: 51

Number of ANSA pairs with improvement: **34** • Number of clients: **114** 

Average number of days between ANSAs: 82.3

Percent of episodes that improved on 30% or more of actionable items: 54.0% (= 34 / 63)

## Strengths









This report looks at current ANSAs to see how many client episodes improved on items rated 2 or 3 from the prior ANSA. Number of ANSA pairs with actionable items: **1** • Number of ANSA pairs without actionable items: **0** 

Number of ANSA pairs with improvement: 0 • Number of