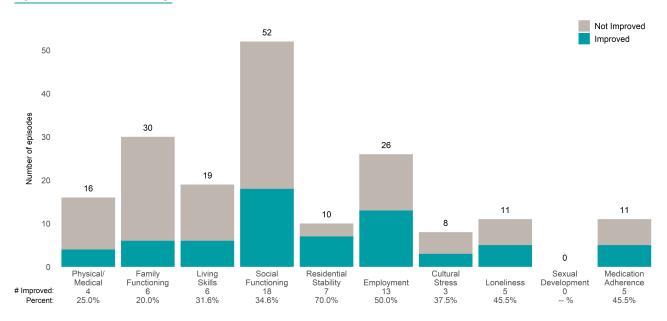

r 3 from the prior ANSA. Number of ANSA pairs with actionable items: **2** • Number of ANSA pairs without actionable items: **1** 

Number of ANSA pairs with improvement: 2 • Number of clients: 3

Average number of days between ANSAs: 505.2

Percent of episodes that improved on 30% or more of actionable items: 100.0% (= 2 / 2)

## Strengths









This report looks at current ANSAs to see how many client episodes improved on items rated 2 or 3 from the prior ANSA. Number of ANSA pairs with actionable items: **93** • Number of ANSA pairs without actionable items: **21** 

Number of ANSA pairs with improvement: 51 • Number of clients: 114

Average number of days between ANSAs: 363.5

Percent of episodes that improved on 30% or more of actionable items: 54.8% (= 51 / 93)

## Strengths









This report looks at current ANSAs to see how many client episodes improved on items rated 2 or 3 from the prior ANSA. Number of ANSA pairs with actionable items: **7** • Number of ANSA pairs without actionable items: **0** 

Number of ANSA pairs with improvement: 5 • Number of clients: 7

Average number of days between ANSAs: 248.4

Percent of episodes that improved on 30% or more of actionable items: 71.4% (= 5 / 7)

## Strengths









This report looks at current ANSAs to see how many client episodes improved on items rated 2 or 3 from the prior ANSA. Number of ANSA pairs with actionable items: **101** • Number of ANSA pairs without actionable items: **0** 

Number of ANSA pairs with improvement: 72 • Number of clients: 93

Average number of days between ANSAs: 17.9

Percent of e