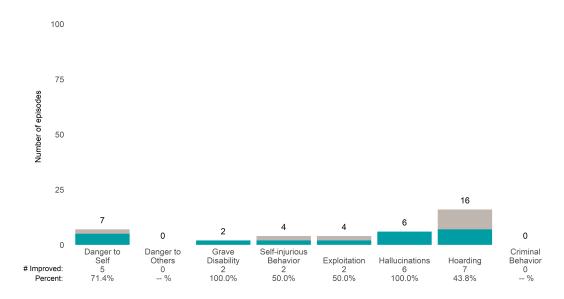

## **Risk Behaviors**

3

This report looks at current ANSAs to see how many client episodes improved on items rated 2 or 3 from the prior ANSA. Number of ANSA pairs with actionable items: **3** • Number of ANSA pairs without actionable items: **0** 