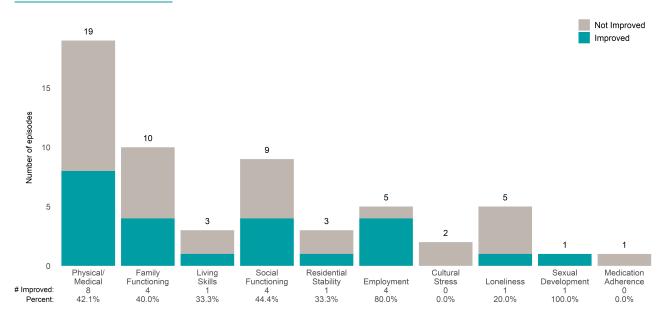

rior ANSA. Number of ANSA pairs with actionable items: **18** • Number of ANSA pairs without actionable items: **1** 

Number of ANSA pairs with improvement: 12 • Number of clients: 19

Average number of days between ANSAs: 269.7

Percent of episodes that improved on 30% or more of actionable items: 66.7% (= 12 / 18)

## Strengths





# **GENDER MENTAL HEALTH SERVICES (38BH08)**

# Life Domain Functioning





Number of ANSA pairs with actionable items: 23 • Number of ANSA pairs without actionable items: 0

Number of ANSA pairs with improvement: 14 • Number of clients: 23

Average number of days between ANSAs: 274.7

Percent of episodes that improved on 30% or more of actionable items: 60.9% (= 14 / 23)

### Strengths





# HIV MENTAL HEALTH CASE MGM (38BHo2)

# Life Domain Functioning





Number of ANSA pairs with actionable items: 26 • Number of ANSA pairs without actionable items: 0

Number of ANSA pairs with improvement: 16 • Number of clients: 26

Average number of days between ANSAs: 276.5

Percent of episodes that improved on 30% or more of actionable items: 61.5% (= 16 / 26)

## Strengths









This report looks at current ANSAs to see how many client episodes improved on items rated 2 or 3 from the prior ANSA. Number of ANSA pairs with actionable items: **20** • Number of ANSA pairs without actionable items: **2** 

Number of ANSA pairs with improvement: 19 • Number of clients: 22

Average number of days between ANSAs: 325.8

Percent of episodes that improved on 30% or more of actionable items: 95.0% (= 19 / 20)

### Strengths









This report looks at cu