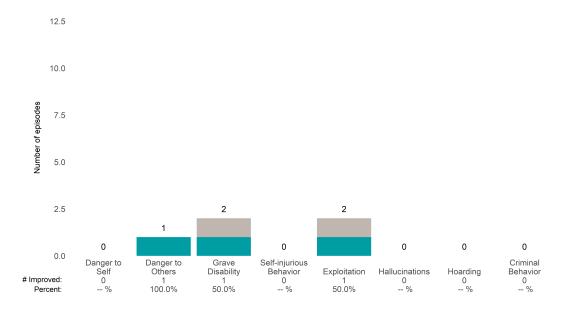

## **Risk Behaviors**

3

This report looks at current ANSAs to see how many client episodes improved on items rated 2 or 3 from the prior ANSA.

Number of ANSA pairs with actionable items: 23 • Number of ANSA pairs without actionable items: 0