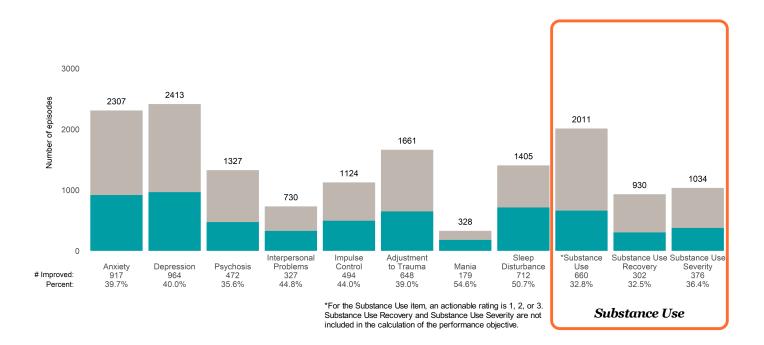

## **Risk Behaviors**

3

This report looks at current ANSAs to see how many client episodes improved on items rated 2 or 3 from the prior ANSA.

Number of ANSA pairs with actionable items: 23 • Number of ANSA pairs without actionable items: 0