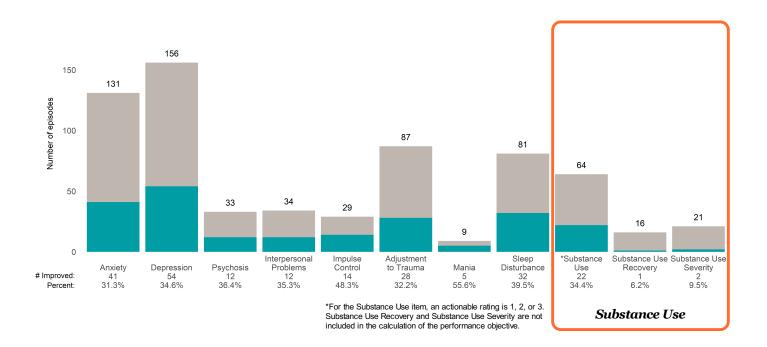

# Strengths

This report looks at current ANSAs to see how many client episodes improved on items rated 2 or 3 from the prior ANSA.

Number of ANSA pairs with actionable items: 42 • Number of ANSA pairs without actionable items: 0