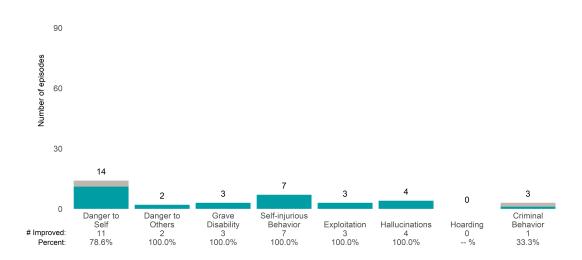

## **Risk Behaviors**

3

This report looks at current ANSAs to see how many client episodes improved on items rated 2 or 3 from the prior ANSA.

Number of ANSA pairs with actionable items: 23 • Number of ANSA pairs without actionable items: 0