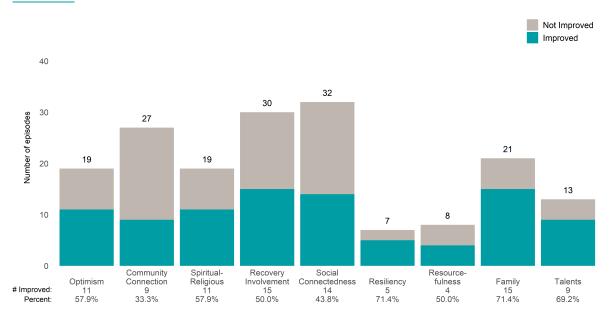

## **Mission IMD Alternatives (38047)**

7/1/2022 - 6/30/2023

This report looks at current ANSAs to see how many client episodes improved on items rated 2 or 3 from the prior ANSA. Number of ANSA pairs with actionable items: **0** • Number of ANSA pairs without actionable items: **2** 

Number of ANSA pairs with improvement: 0 • Number of clients: 2

Average number of days between ANSAs: 650.5

Percent of episodes that improved on 30% or more of actionable items: NaN% (= 0 / 0)