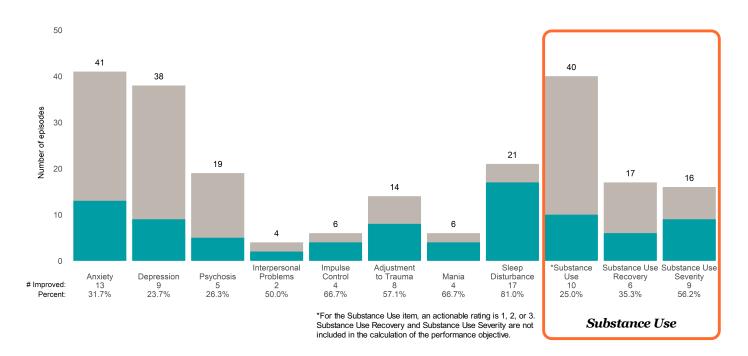

## **Risk Behaviors**

3

This report looks at current ANSAs to see how many client episodes improved on items rated 2 or 3 from the prior ANSA.

Number of ANSA pairs with actionable items: 23 • Number of ANSA pairs without actionable items: 0