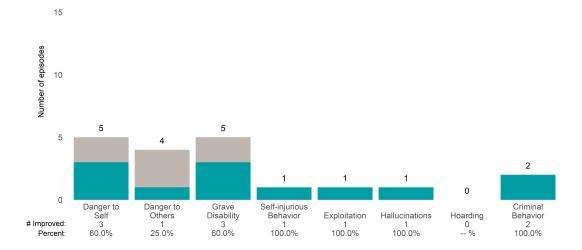

## **Risk Behaviors**

3

This report looks at current ANSAs to see how many client episodes improved on items rated 2 or 3 from the prior ANSA. Number of ANSA pairs with actionable items: **3** • Number of ANSA pairs without actionable items: **0** 