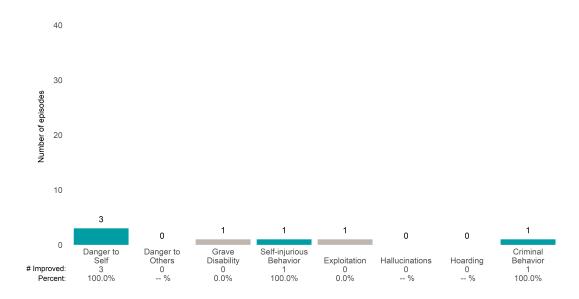

## **Risk Behaviors**

3

This report looks at current ANSAs to see how many client episodes improved on items rated 2 or 3 from the prior ANSA. Number of ANSA pairs with actionable items: **3** • Number of ANSA pairs without actionable items: **0** 

Number of ANSA pairs with improvement: 2 • Number of clients: 3

Average number of days between ANSAs: 174.7

Percent of episodes that improved on 30% or more of actionable items: 66.7% (= 2 / 3)