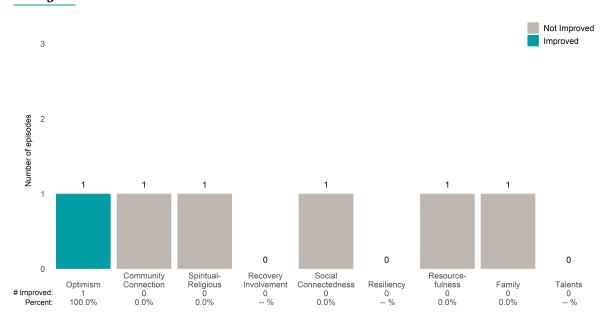

3 from the prior ANSA. Number of ANSA pairs with actionable items: **233** • Number of ANSA pairs without actionable items: **40** 

Number of ANSA pairs with improvement: 143 • Number of clients: 273

Average number of days between ANSAs: 77.5

Percent of episodes that improved on 30% or more of actionable items: 61.4% (= 143 / 233)

### Strengths









This report looks at current ANSAs to see how many client episodes improved on items rated 2 or 3 from the prior ANSA. Number of ANSA pairs with actionable items: **4** • Number of ANSA pairs without actionable items: **3** 

Number of ANSA pairs with improvement: 2 • Number of clients: 7

Average number of days between ANSAs: 270.3

Percent of episodes that improved on 30% or more of actionable items: 50.0% (= 2 / 4)

#### Strengths











This report looks at current ANSAs to see how many client episodes improved on items rated 2 or 3 from the prior ANSA.

Number of ANSA pairs with actionable items: **61** • Number of ANSA pairs without actionable items: **0** 

Number of ANSA pairs with improvement: 39 • Number of clients: 59

Average number of days between ANSAs: 16.5

Percent of episodes that improved on 30% or more of actionable items: 63.9% (= 39 / 61)

# Strengths









This report looks at current ANSAs to see how many client episodes improved on items rated 2 or 3 from the prior ANSA. Number of ANSA pairs with actionable items: **18** • Number of ANSA pairs without actionable items: **0** 

Number of ANSA pairs with improvement: 8 • Number of clients: 18

Average number of days between ANSAs: 139.1

Per