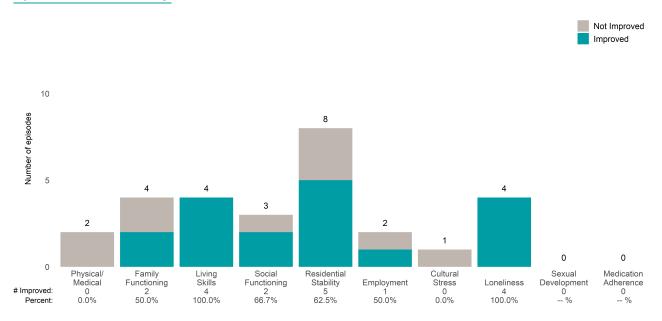

# Life Domain Functioning

This report looks at current ANSAs to see how many client episodes improved on items rated 2 or 3 from the prior ANSA. Number of ANSA pairs with actionable items: **60** • Number of ANSA pairs without actionable items: **1** 