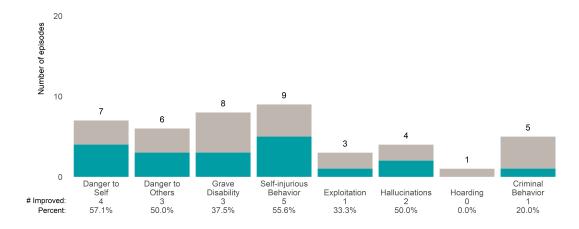

## **Risk Behaviors**

3

This report looks at current ANSAs to see how many client episodes improved on items rated 2 or 3 from the prior ANSA. Number of ANSA pairs with actionable items: **3** • Number of ANSA pairs without actionable items: **0** 