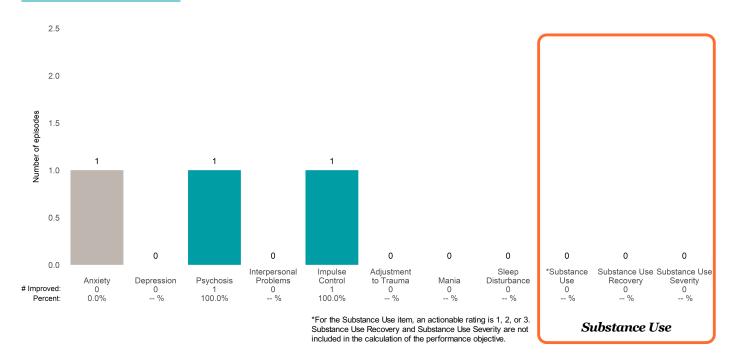

#### Strengths

This report looks at current ANSAs to see how many client episodes improved on items rated 2 or 3 from the prior ANSA. Number of ANSA pairs with actionable items: **58** • Number of ANSA pairs without actionable items: **4** 

Number of ANSA pairs with improvement: 32 • Number of clients: 62

Average number of days between ANSAs: 254.4

Percent of episodes that improved on 30% or more of actionable items: 55.2% (= 32 / 58)