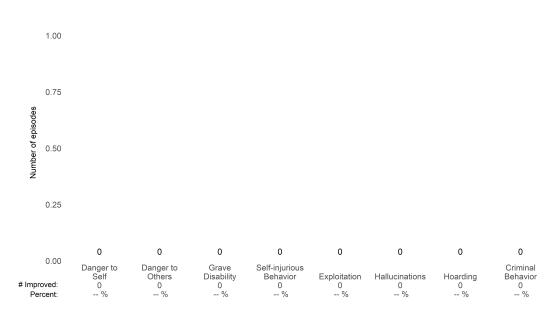

3 • Number of ANSA pairs without actionable items: 51

Number of ANSA pairs with improvement: **34** • Number of clients: **114** 

Average number of days between ANSAs: 82.3

Percent of episodes that improved on 30% or more of actionable items: 54.0% (= 34 / 63)

## Strengths









This report looks at current ANSAs to see how many client episodes improved on items rated 2 or 3 from the prior ANSA. Number of ANSA pairs with actionable items: **1** • Number of ANSA pairs without actionable items: **0** 

Number of ANSA pairs with improvement: 0 • Number of clients: 1

Average number of days between ANSAs: 349.2

Percent of episodes that improved on 30% or more of actionable items: 0.0% (= 0 / 1)

#### Strengths





# Carroll House Resid Geriatric (38541)

## Life Domain Functioning





This report looks at current ANSAs to see how many client episodes improved on items rated 2 or 3 from the prior ANSA. Number of ANSA pairs with actionable items: **5** • Number of ANSA pairs without actionable items: **0** 

Number of ANSA pairs with improvement: 2 • Number of clients: 5

Average number of days between ANSAs: 357.3

Percent of episodes that improved on 30% or more of actionable items: 40.0% (= 2 / 5)

## Strengths









This report looks at current ANSAs to see how many client episodes improved on items rated 2 or 3 from the prior ANSA. Number of ANSA pairs with actionable items: **45** • Number of ANSA pairs without actionable items: **4** 

Number of ANSA pairs with improvement: 31 • Number of clients: 49

Average number of days between ANSAs: 362.2

Percent of epi