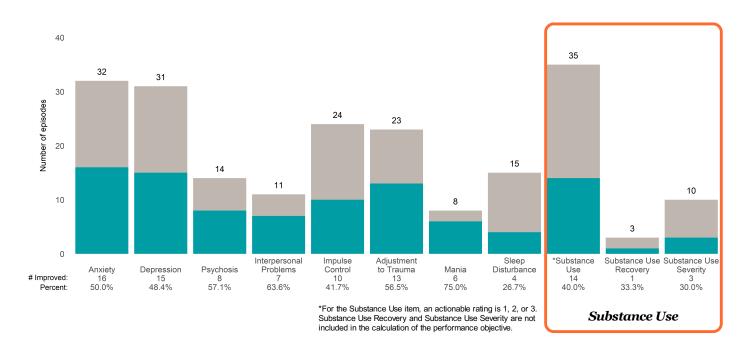

## **Risk Behaviors**

3

This report looks at current ANSAs to see how many client episodes improved on items rated 2 or 3 from the prior ANSA.

Number of ANSA pairs with actionable items: 23 • Number of ANSA pairs without actionable items: 0