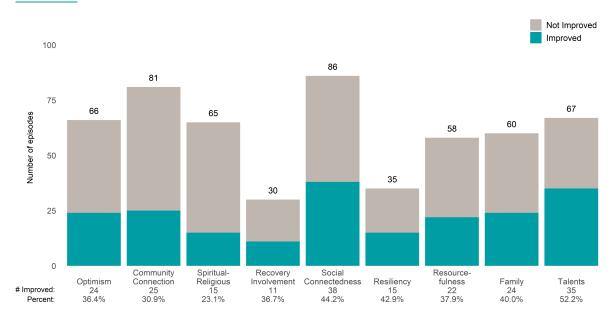

items: 91 • Number of ANSA pairs without actionable items: 0

Number of ANSA pairs with improvement: 40 • Number of clients: 91

Average number of days between ANSAs: 314.6

Percent of episodes that improved on 30% or more of actionable items: 44.0% (= 40 / 91)

## Strengths





# FSA Fam Svc Agy Geriatric OP (38223MH)

# Life Domain Functioning





This report looks at current ANSAs to see how many client episodes improved on items rated 2 or 3 from the prior ANSA. Number of ANSA pairs with actionable items: **101** • Number of ANSA pairs without actionable items: **0** 

Number of ANSA pairs with improvement: 53 • Number of clients: 101

Average number of days between ANSAs: 323.5

Percent of episodes that improved on 30% or more of actionable items: 52.5% (= 53 / 101)

### Strengths









Number of ANSA pairs with actionable items: 27 • Number of ANSA pairs without actionable items: 0

Number of ANSA pairs with improvement: 10 • Number of clients: 27

Average number of days between ANSAs: 347.4

Percent of episodes that improved on 30% or more of actionable items: 37.0% (= 10 / 27)

### Strengths









Number of ANSA pairs with actionable items: 43 • Number of ANSA pairs without actionable items: 0

Number of ANSA pairs with improvement: 28 • Number of clients: 43

Average number of days between ANSAs: 296.9

Percent of episodes that improved on 30% or more of actionable items: 65.1% (= 28 / 43)

### Strengths









Number of ANSA pairs with actionable items: 24 • Number of ANSA pairs without actionable items: 0

Number of ANSA pairs with improvement: 14 • Num