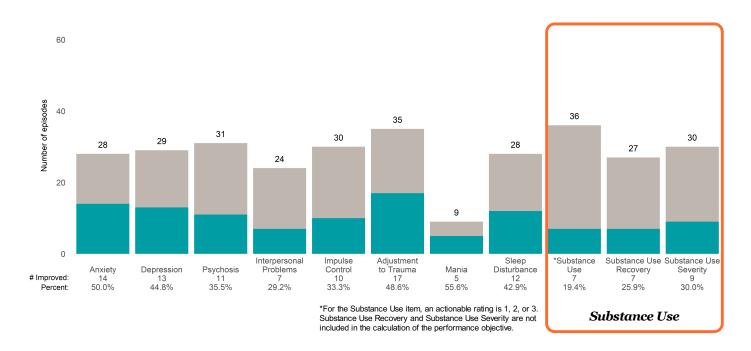

## **Risk Behaviors**

3

This report looks at current ANSAs to see how many client episodes improved on items rated 2 or 3 from the prior ANSA.

Number of ANSA pairs with actionable items: 23 • Number of ANSA pairs without actionable items: 0