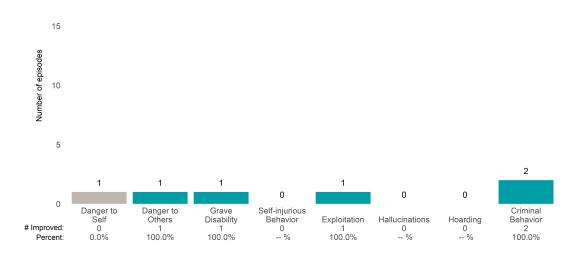

## **Risk Behaviors**

3

This report looks at current ANSAs to see how many client episodes improved on items rated 2 or 3 from the prior ANSA.

Number of ANSA pairs with actionable items: 23 • Number of ANSA pairs without actionable items: 0