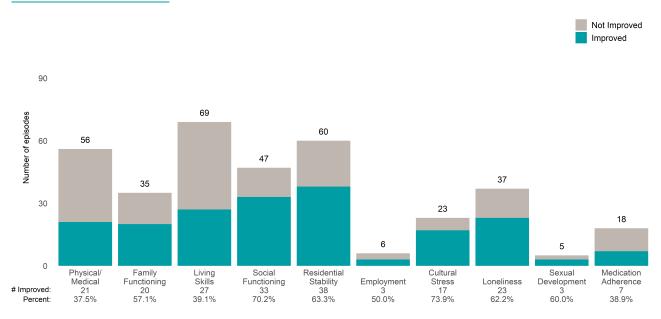

rom the prior ANSA. Number of ANSA pairs with actionable items: **12** • Number of ANSA pairs without actionable items: **0** 

Number of ANSA pairs with improvement: 8 • Number of clients: 12

Average number of days between ANSAs: 261.1

Percent of episodes that improved on 30% or more of actionable items: 66.7% (= 8 / 12)

## Strengths









This report looks at current ANSAs to see how many client episodes improved on items rated 2 or 3 from the prior ANSA. Number of ANSA pairs with actionable items: **119** • Number of ANSA pairs without actionable items: **0** 

Number of ANSA pairs with improvement: 80 • Number of clients: 119

Average number of days between ANSAs: 283.8

Percent of episodes that improved on 30% or more of actionable items: 67.2% (= 80 / 119)

#### Strengths









This report looks at current ANSAs to see how many client episodes improved on items rated 2 or 3 from the prior ANSA. Number of ANSA pairs with actionable items: **25** • Number of ANSA pairs without actionable items: **0** 

Number of ANSA pairs with improvement: 21 • Number of clients: 25

Average number of days between ANSAs: 266.7

Percent of episodes that improved on 30% or more of actionable items: 84.0% (= 21 / 25)

# Strengths









This report looks at current ANSAs to see how many client episodes improved on items rated 2 or 3 from the prior ANSA.

Number of ANSA pairs with actionable items: 42 • Number of ANSA pairs without actionable items: 0

Number of ANSA pairs with improvement: 25 • Number of clients: 42

Average number of days between ANSAs: 199.6

Percent of episo