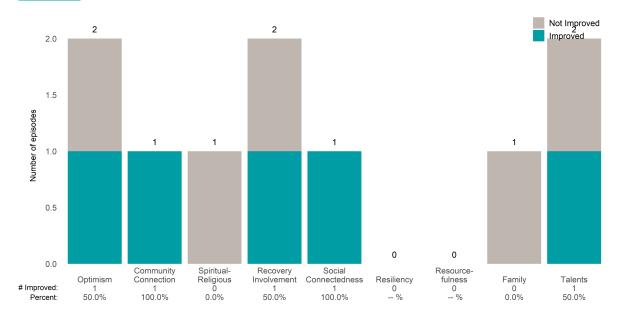

ed 2 or 3 from the prior ANSA. Number of ANSA pairs with actionable items: **10** • Number of ANSA pairs without actionable items: **1** 

Number of ANSA pairs with improvement: 5 • Number of clients: 11

Average number of days between ANSAs: 169.2

Percent of episodes that improved on 30% or more of actionable items: 50.0% (= 5 / 10)

#### Strengths









This report looks at current ANSAs to see how many client episodes improved on items rated 2 or 3 from the prior ANSA. Number of ANSA pairs with actionable items: **3** • Number of ANSA pairs without actionable items: **0** 

Number of ANSA pairs with improvement: 2 • Number of clients: 3

Average number of days between ANSAs: 146.3

Percent of episodes that improved on 30% or more of actionable items: 66.7% (= 2 / 3)

### Strengths









This report looks at current ANSAs to see how many client episodes improved on items rated 2 or 3 from the prior ANSA. Number of ANSA pairs with actionable items: **182** • Number of ANSA pairs without actionable items: **8** 

Number of ANSA pairs with improvement: 109 • Number of clients: 190

Average number of days between ANSAs: 694.4

Percent of episodes that improved on 30% or more of actionable items: 59.9% (= 109 / 182)

#### Strengths









This report looks at current ANSAs to see how many client episodes improved on items rated 2 or 3 from the prior ANSA.

Number of ANSA pairs with actionable items: 16 • Number of ANSA pairs without actionable items: 1

Number of ANSA pairs with improvement: 11 • Number of clients: 16

Average number of days between ANSAs: 223.0

Perc