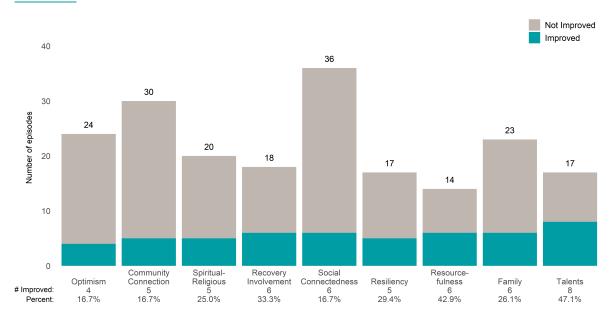

2 or 3 from the prior ANSA. Number of ANSA pairs with actionable items: **16** • Number of ANSA pairs without actionable items: **0** 

Number of ANSA pairs with improvement: 9 • Number of clients: 16

Average number of days between ANSAs: 229.6

Percent of episodes that improved on 30% or more of actionable items: 56.2% (= 9 / 16)

#### Strengths









This report looks at current ANSAs to see how many client episodes improved on items rated 2 or 3 from the prior ANSA. Number of ANSA pairs with actionable items: **51** • Number of ANSA pairs without actionable items: **1** 

Number of ANSA pairs with improvement: 17 • Number of clients: 52

Average number of days between ANSAs: 202.4

Percent of episodes that improved on 30% or more of actionable items: 33.3% (= 17 / 51)

# Strengths





# **Conard House Outpatient Services (89492)**

# Life Domain Functioning





This report looks at current ANSAs to see how many client episodes improved on items rated 2 or 3 from the prior ANSA. Number of ANSA pairs with actionable items: **25** • Number of ANSA pairs without actionable items: **2** 

Number of ANSA pairs with improvement: 13 • Number of clients: 27

Average number of days between ANSAs: 344.7

Percent of episodes that improved on 30% or more of actionable items: 52.0% (= 13 / 25)

# Strengths









This report looks at current ANSAs to see how many client episodes improved on items rated 2 or 3 from the prior ANSA.

Number of ANSA pairs with actionable items: 31 • Number of ANSA pairs without actionable items: 0

Number of ANSA pairs with improvement: 19 • Numbe