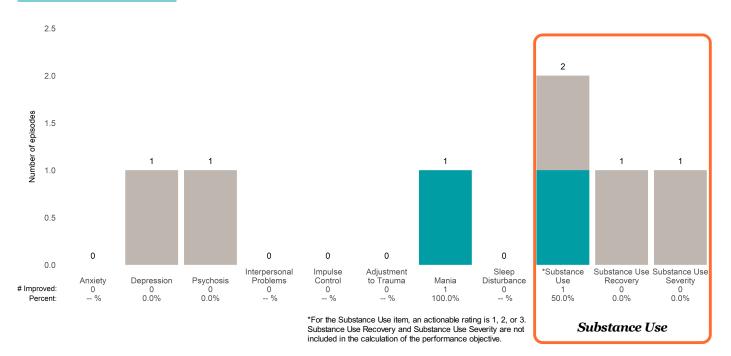

### Risk Behaviors

60

This report looks at current ANSAs to see how many client episodes improved on items rated 2 or 3 from the prior ANSA. Number of ANSA pairs with actionable items: **256** • Number of ANSA pairs without actionable items: **35** 