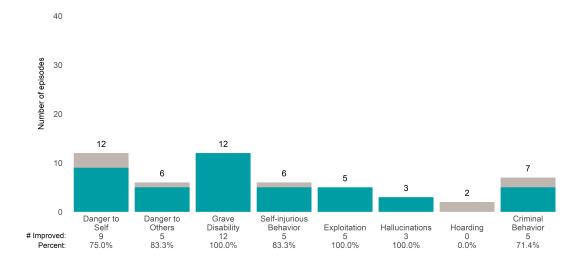

## **Risk Behaviors**

3

This report looks at current ANSAs to see how many client episodes improved on items rated 2 or 3 from the prior ANSA. Number of ANSA pairs with actionable items: **3** • Number of ANSA pairs without actionable items: **0** 

Number of ANSA pairs with improvement: 2 • Number of clients: 3

Average number of days between ANSAs: 174.7

Percent of episodes that improved on 30% or more of actionable items: 66.7% (= 2 / 3)