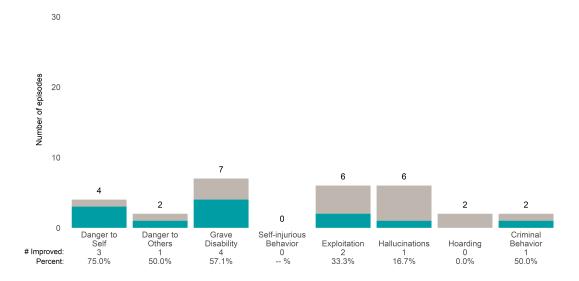

## **Risk Behaviors**

3

This report looks at current ANSAs to see how many client episodes improved on items rated 2 or 3 from the prior ANSA. Number of ANSA pairs with actionable items: **3** • Number of ANSA pairs without actionable items: **0** 