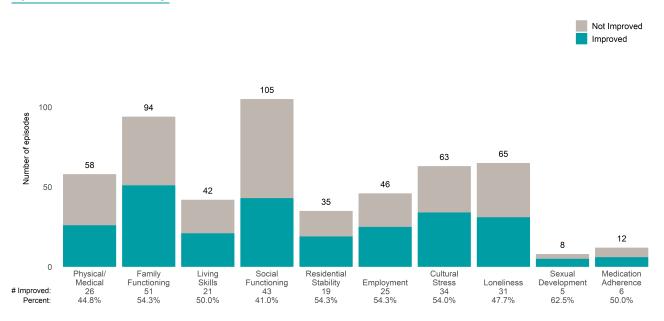

**0** 

Number of ANSA pairs with improvement: 12 • Number of clients: 19

Average number of days between ANSAs: 444.0

Percent of episodes that improved on 30% or more of actionable items: 63.2% (= 12 / 19)

## Strengths









## FY22-23 Q4 Objective AOA-3 ANSA Outcomes Item-Level Report

## Mission MH Team 1 (38043)

7/1/2022 - 6/30/2023

This report looks at current ANSAs to see how many client episodes improved on items rated 2 or 3 from the prior ANSA. Number of ANSA pairs with actionable items: **205** • Number of ANSA pairs without actionable items: **47** 

Number of ANSA pairs with improvement: 136 ● Number of clients: 252

Average number of days between ANSAs: 560.6

Percent of episodes that improved on 30% or more of actionable items: 66.3% (= 136 / 205)

#### Strengths









This report looks at current ANSAs to see how many client episodes improved on items rated 2 or 3 from the prior ANSA. Number of ANSA pairs with actionable items: **9** • Number of ANSA pairs without actionable items: **1** 

Number of ANSA pairs with improvement: 4 • Number of clients: 10

Average number of days between ANSAs: 416.3

Percent of episodes that improved on 30% or more of actionable items: 44.4% (= 4/9)

#### Strengths









This report looks at current ANSAs to see how many client episodes improved on items rated 2 or 3 from the prior ANSA. Number of ANSA pairs with actionable items: **2** • Number of ANSA pairs without actionable items: **1** 

Number of ANSA pairs with improvement: 2 • Number of clients: 3

Average number of days between ANSAs: 505.2

Percent of epi