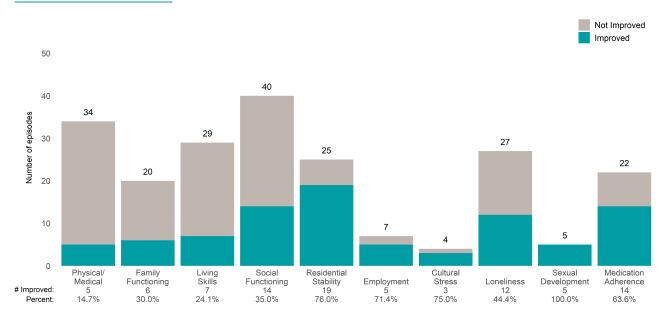

Average number of days between ANSAs: 323.5

Percent of episodes that improved on 30% or more of actionable items: 52.5% (= 53 / 101)

### Strengths









Number of ANSA pairs with actionable items: 27 • Number of ANSA pairs without actionable items: 0

Number of ANSA pairs with improvement: 10 • Number of clients: 27

Average number of days between ANSAs: 347.4

Percent of episodes that improved on 30% or more of actionable items: 37.0% (= 10 / 27)

### Strengths









Number of ANSA pairs with actionable items: 43 • Number of ANSA pairs without actionable items: 0

Number of ANSA pairs with improvement: 28 • Number of clients: 43

Average number of days between ANSAs: 296.9

Percent of episodes that improved on 30% or more of actionable items: 65.1% (= 28 / 43)

### Strengths









Number of ANSA pairs with actionable items: 24 • Number of ANSA pairs without actionable items: 0

Number of ANSA pairs with improvement: 14 • Number of clients: 24

Average number of days between ANSAs: 135.4

Percent of episodes that improved on 30% or more of actionable items: 58.3% (= 14 / 24)

## Strengths









This report looks at current ANSAs to see how many client episodes improved on items rated 2 or 3 from the prior ANSA. Number of ANSA pairs with actionable items: **13** • Number of ANSA pairs without actionable items: **0** 

Number of ANSA pairs with improvement: 6 • Number of clients: 13

Average number of days between ANSAs: 331.9

Percent of episodes that improved on 30% or more of actionable items: 46.2% (= 6 / 13)

#### Strengths





# FSA TAY FSP Outpatient Svc