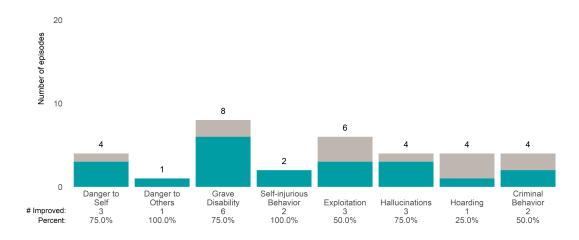

## **Risk Behaviors**

3

This report looks at current ANSAs to see how many client episodes improved on items rated 2 or 3 from the prior ANSA.

Number of ANSA pairs with actionable items: 23 • Number of ANSA pairs without actionable items: 0