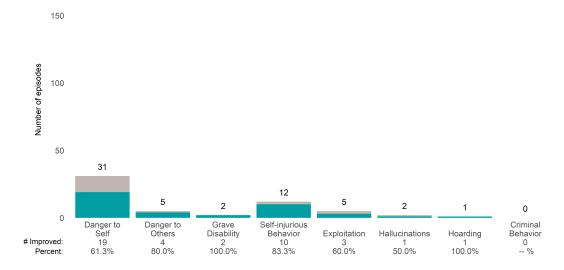

## **Risk Behaviors**

3

This report looks at current ANSAs to see how many client episodes improved on items rated 2 or 3 from the prior ANSA.

Number of ANSA pairs with actionable items: 23 • Number of ANSA pairs without actionable items: 0