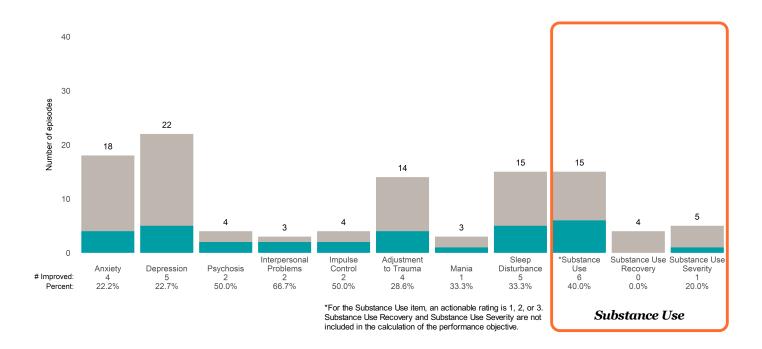

### Strengths

## **Risk Behaviors**

3

This report looks at current ANSAs to see how many client episodes improved on items rated 2 or 3 from the prior ANSA.

Number of ANSA pairs with actionable items: 23 • Number of ANSA pairs without actionable items: 0