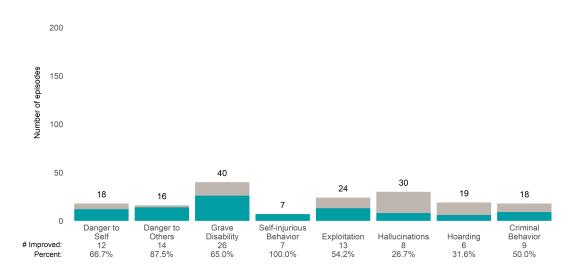

or 3 from the prior ANSA.

Number of ANSA pairs with actionable items: 42 • Number of ANSA pairs without actionable items: 0

Number of ANSA pairs with improvement: 25 • Number of clients: 42

Average number of days between ANSAs: 199.6

Percent of episodes that improved on 30% or more of actionable items: 59.5% (= 25 / 42)

# Strengths









This report looks at current ANSAs to see how many client episodes improved on items rated 2 or 3 from the prior ANSA. Number of ANSA pairs with actionable items: **266** • Number of ANSA pairs without actionable items: **6** 

Number of ANSA pairs with improvement: 77 • Number of clients: 272

Average number of days between ANSAs: 392.3

Percent of episodes that improved on 30% or more of actionable items: 28.9% (= 77 / 266)

### Strengths









This report looks at current ANSAs to see how many client episodes improved on items rated 2 or 3 from the prior ANSA. Number of ANSA pairs with actionable items: **5** • Number of ANSA pairs without actionable items: **5** 

Number of ANSA pairs with improvement: 24 • Number of clients: 60

Average number of days between ANSAs: 366.4

Percent of episodes that improved on 30% or more of actionable items: 43.6% (= 24 / 55)

# Strengths









This report looks at current ANSAs to see how many client episodes improved on items rated 2 or 3 from the prior ANSA.

Number of ANSA pairs with actionable items: 41 • Number of ANSA pairs without actionable items: 0

Number of ANSA pairs with improvement: 32 • Number of clients: 40

Average number of days between ANSAs: 250.1

Percent of episodes