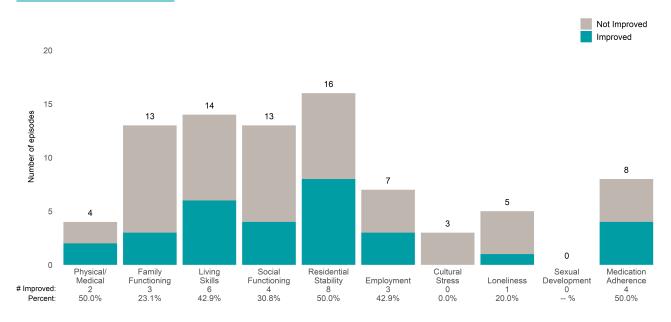

r 3 from the prior ANSA.

Number of ANSA pairs with actionable items: **61** • Number of ANSA pairs without actionable items: **0** 

Number of ANSA pairs with improvement: 39 • Number of clients: 59

Average number of days between ANSAs: 16.5

Percent of episodes that improved on 30% or more of actionable items: 63.9% (= 39 / 61)

# Strengths









This report looks at current ANSAs to see how many client episodes improved on items rated 2 or 3 from the prior ANSA. Number of ANSA pairs with actionable items: **18** • Number of ANSA pairs without actionable items: **0** 

Number of ANSA pairs with improvement: 8 • Number of clients: 18

Average number of days between ANSAs: 139.1

Percent of episodes that improved on 30% or more of actionable items: 44.4% (= 8 / 18)

### Strengths









This report looks at current ANSAs to see how many client episodes improved on items rated 2 or 3 from the prior ANSA.

Number of ANSA pairs with actionable items: 49 • Number of ANSA pairs without actionable items: 0

Number of ANSA pairs with improvement: 29 • Number of clients: 49

Average number of days between ANSAs: 333.2

Percent of episodes that improved on 30% or more of actionable items: 59.2% (= 29 / 49)

# Strengths









This report looks at current ANSAs to see how many client episodes improved on items rated 2 or 3 from the prior ANSA. Number of ANSA pairs with actionable items: **40** • Number of ANSA pairs without actionable items: **1** 

Number of ANSA pairs with improvement: 19 • Number of clients: 41

Average number of days between ANSAs: 320.6

Percent of episo