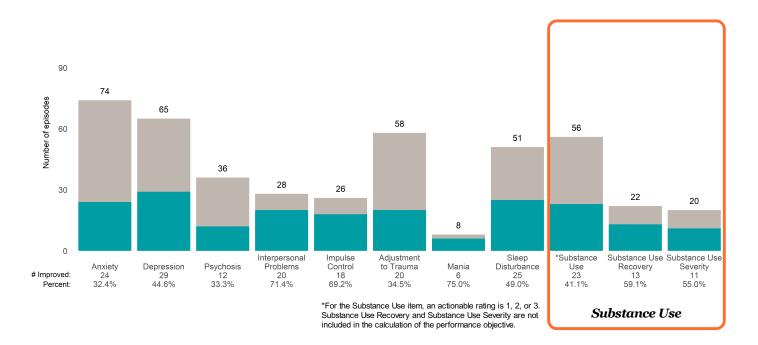

2 or 3 from the prior ANSA.

Number of ANSA pairs with actionable items: 47 • Number of ANSA pairs without actionable items: 1

Number of ANSA pairs with improvement: 29 • Number of clients: 48

Average number of days between ANSAs: 118.3

Percent of episodes that improved on 30% or more of actionable items: 61.7% (= 29 / 47)

## Strengths









This report looks at current ANSAs to see how many client episodes improved on items rated 2 or 3 from the prior ANSA. Number of ANSA pairs with actionable items: **124** • Number of ANSA pairs without actionable items: **12** 

Number of ANSA pairs with improvement: 72 • Number of clients: 136

Average number of days between ANSAs: 217.0

Percent of episodes that improved on 30% or more of actionable items: 58.1% (= 72 / 124)

### Strengths