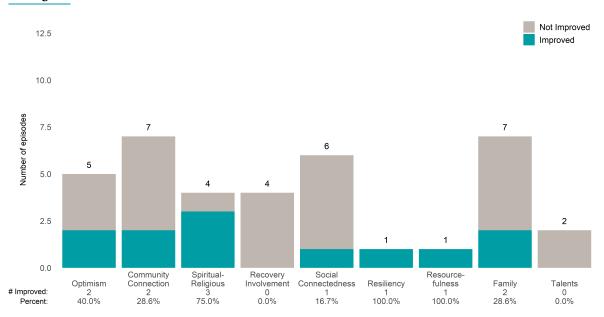

**32** • Number of ANSA pairs without actionable items: **6** 

Number of ANSA pairs with improvement: 23 • Number of clients: 38

Average number of days between ANSAs: 370.4

Percent of episodes that improved on 30% or more of actionable items: 71.9% (= 23 / 32)

#### Strengths





# Sunset Mental Health Team II (38I9OP)

# Life Domain Functioning





This report looks at current ANSAs to see how many client episodes improved on items rated 2 or 3 from the prior ANSA. Number of ANSA pairs with actionable items: **10** • Number of ANSA pairs without actionable items: **1** 

Number of ANSA pairs with improvement: 5 • Number of clients: 11

Average number of days between ANSAs: 169.2

Percent of episodes that improved on 30% or more of actionable items: 50.0% (= 5 / 10)

#### Strengths









This report looks at current ANSAs to see how many client episodes improved on items rated 2 or 3 from the prior ANSA. Number of ANSA pairs with actionable items: **3** • Number of ANSA pairs without actionable items: **0** 

Number of ANSA pairs with improvement: 2 • Number of clients: 3

Average number of days between ANSAs: 146.3

Percent of episodes that improved on 30% or more of actionable items: 66.7% (= 2 / 3)

### Strengths









This report looks at current ANSAs to see how many client episodes improved on items rated 2 or 3 from the prior ANSA. Number of ANSA pairs with actionable items: **182** • Number of ANSA pairs without actionable items: **8** 

Number of ANSA pairs with improvement: 109 • Number of clients: 190

Average number of days between ANSAs: 694.4

Perc