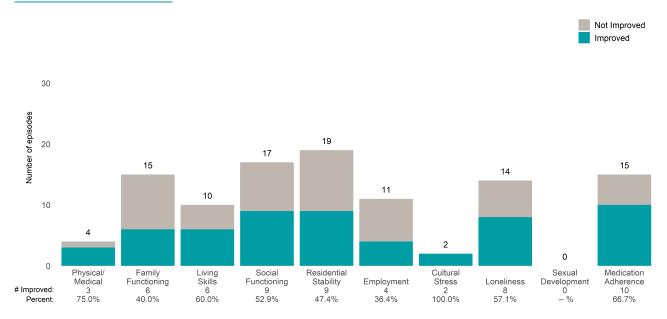

# Life Domain Functioning

This report looks at current ANSAs to see how many client episodes improved on items rated 2 or 3 from the prior ANSA. Number of ANSA pairs with actionable items: **60** • Number of ANSA pairs without actionable items: **1** 