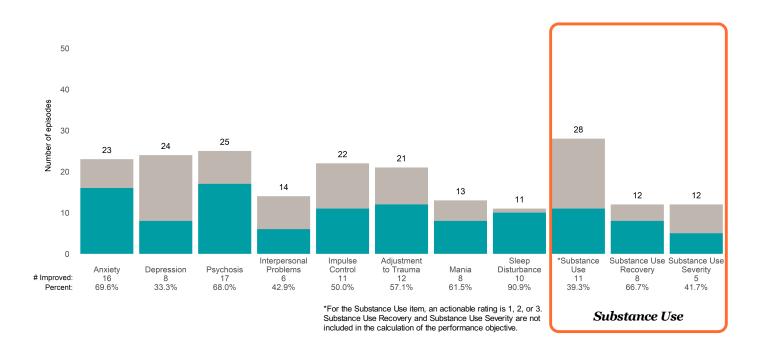

## **Risk Behaviors**

3

This report looks at current ANSAs to see how many client episodes improved on items rated 2 or 3 from the prior ANSA.

Number of ANSA pairs with actionable items: 23 • Number of ANSA pairs without actionable items: 0

Number of ANSA pairs with improvement: 10 • Number of clients: 23

Average number of days between ANSAs: 479.6

Percent of episodes that improved on 30% or more of actionable items: 43.5% (= 10 / 23)