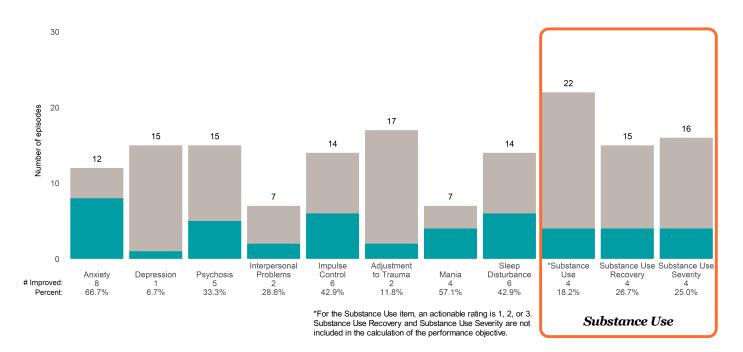

### Risk Behaviors

60

This report looks at current ANSAs to see how many client episodes improved on items rated 2 or 3 from the prior ANSA. Number of ANSA pairs with actionable items: **256** • Number of ANSA pairs without actionable items: **35** 