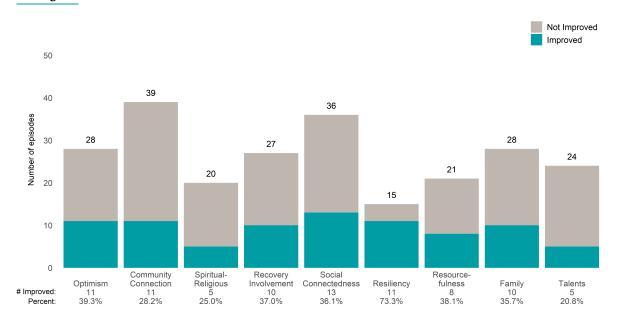

01

Average number of days between ANSAs: 323.5

Percent of episodes that improved on 30% or more of actionable items: 52.5% (= 53 / 101)

### Strengths









Number of ANSA pairs with actionable items: 27 • Number of ANSA pairs without actionable items: 0

Number of ANSA pairs with improvement: 10 • Number of clients: 27

Average number of days between ANSAs: 347.4

Percent of episodes that improved on 30% or more of actionable items: 37.0% (= 10 / 27)

### Strengths









Number of ANSA pairs with actionable items: 43 • Number of ANSA pairs without actionable items: 0

Number of ANSA pairs with improvement: 28 • Number of clients: 43

Average number of days between ANSAs: 296.9

Percent of episodes that improved on 30% or more of actionable items: 65.1% (= 28 / 43)

### Strengths









Number of ANSA pairs with actionable items: 24 • Number of ANSA pairs without actionable items: 0

Number of ANSA pairs with improvement: 14 • Number of clients: 24

Average number of days between ANSAs: 135.4

Percent of episodes that improved on 30% or more of actionable items: 58.3% (= 14 / 24)

## Strengths









This report looks at current ANSAs to see how many client episodes improved on items rated 2 or 3 from the prior ANSA. Number of ANSA pairs with actionable items: **13** • Number of ANSA pairs without actionable items: **0** 

Number of ANSA pairs with improvement: 6 • Number of clients: 13

Average number of days between ANSAs: 331.9

Percent of episodes that improved on 30% or more of actionable items: 46.2% (= 6 / 13)

#### Strengths





# FSA TAY FSP Outpatient