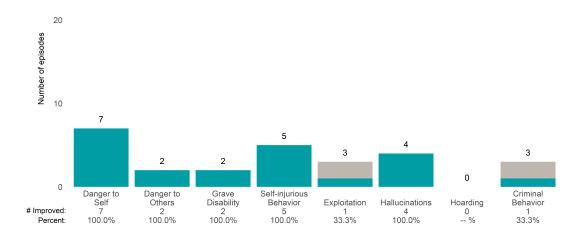

Number of ANSA pairs with improvement: 9 • Number of clients: 14

Average number of days between ANSAs: 253.8

Percent of episodes that improved on 30% or more of actionable items: 64.3% (= 9 / 14)