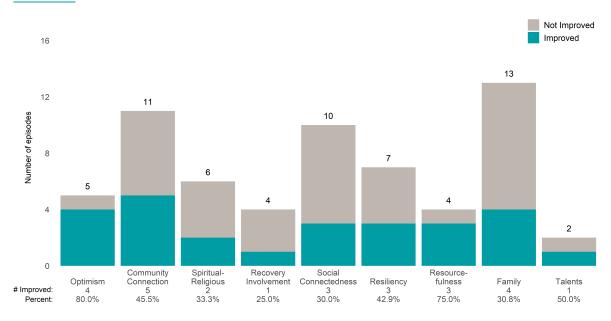

he prior ANSA. Number of ANSA pairs with actionable items: **4100** • Number of ANSA pairs without actionable items: **376** 

Number of ANSA pairs with improvement: 2396 • Number of clients: 4090

Average number of days between ANSAs: 323.4

Percent of episodes that improved on 30% or more of actionable items: 58.4% (= 2396 / 4100)

#### Strengths









This report looks at current ANSAs to see how many client episodes improved on items rated 2 or 3 from the prior ANSA. Number of ANSA pairs with actionable items: **14** • Number of ANSA pairs without actionable items: **0** 

Number of ANSA pairs with improvement: 9 • Number of clients: 14

Average number of days between ANSAs: 253.8

Percent of episodes that improved on 30% or more of actionable items: 64.3% (= 9 / 14)

## Strengths









This report looks at current ANSAs to see how many client episodes improved on items rated 2 or 3 from the prior ANSA. Number of ANSA pairs with actionable items: **14** • Number of ANSA pairs without actionable items: **0** 

Number of ANSA pairs with improvement: 5 • Number of clients: 14

Average number of days between ANSAs: 277.8

Percent of episodes that improved on 30% or more of actionable items: 35.7% (= 5 / 14)

#### Strengths









This report looks at current ANSAs to see how many client episodes improved on items rated 2 or 3 from the prior ANSA. Number of ANSA pairs with actionable items: **58** • Number of ANSA pairs without actionable items: **4** 

Number of ANSA pairs with improvement: 32 • Number of clients: 62

Average number of days between ANSAs: 254.4

Per