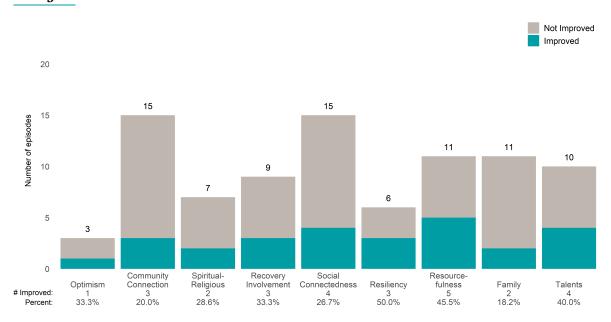

2 or 3 from the prior ANSA. Number of ANSA pairs with actionable items: **51** • Number of ANSA pairs without actionable items: **2** 

Number of ANSA pairs with improvement: 34 • Number of clients: 53

Average number of days between ANSAs: 317.8

Percent of episodes that improved on 30% or more of actionable items: 66.7% (= 34 / 51)

# Strengths









This report looks at current ANSAs to see how many client episodes improved on items rated 2 or 3 from the prior ANSA. Number of ANSA pairs with actionable items: **16** • Number of ANSA pairs without actionable items: **0** 

Number of ANSA pairs with improvement: 9 • Number of clients: 16

Average number of days between ANSAs: 229.6

Percent of episodes that improved on 30% or more of actionable items: 56.2% (= 9 / 16)

#### Strengths









This report looks at current ANSAs to see how many client episodes improved on items rated 2 or 3 from the prior ANSA. Number of ANSA pairs with actionable items: **51** • Number of ANSA pairs without actionable items: **1** 

Number of ANSA pairs with improvement: 17 • Number of clients: 52

Average number of days between ANSAs: 202.4

Percent of episodes that improved on 30% or more of actionable items: 33.3% (= 17 / 51)

# Strengths





# **Conard House Outpatient Services (89492)**

# Life Domain Functioning





This report looks at current ANSAs to see how many client episodes improved on items rated 2 or 3 from the prior ANSA. Number of ANSA pairs with actionable items: **25** • Number of ANSA pairs without actionable items: **2** 

Number of ANSA pairs with improvement: 13