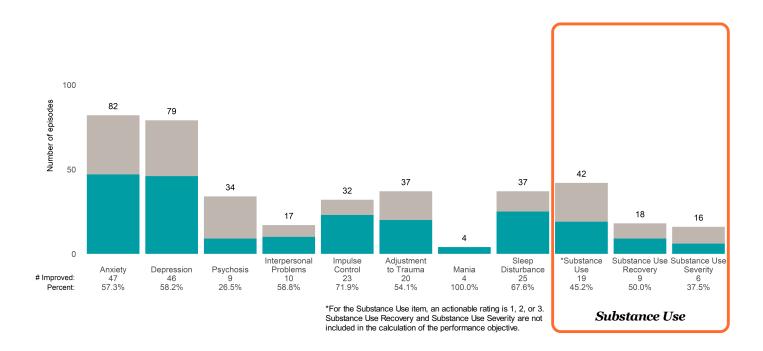

## **Risk Behaviors**

3

This report looks at current ANSAs to see how many client episodes improved on items rated 2 or 3 from the prior ANSA.

Number of ANSA pairs with actionable items: 23 • Number of ANSA pairs without actionable items: 0

Number of ANSA pairs with improvement: 10 • Number of clients: 23

Average number of days between ANSAs: 479.6

Percent of episodes that improved on 30% or more of actionable items: 43.5% (= 10 / 23)