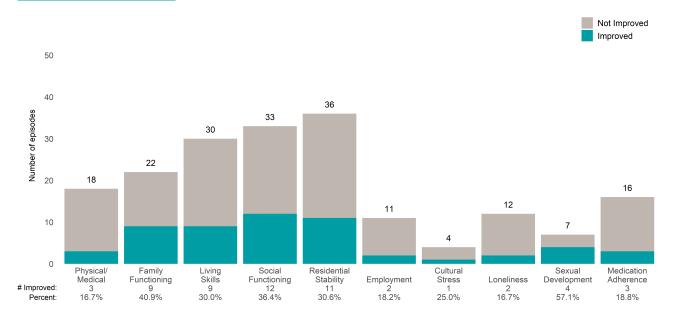

from the prior ANSA. Number of ANSA pairs with actionable items: **266** • Number of ANSA pairs without actionable items: **6** 

Number of ANSA pairs with improvement: 77 • Number of clients: 272

Average number of days between ANSAs: 392.3

Percent of episodes that improved on 30% or more of actionable items: 28.9% (= 77 / 266)

### Strengths









This report looks at current ANSAs to see how many client episodes improved on items rated 2 or 3 from the prior ANSA. Number of ANSA pairs with actionable items: **5** • Number of ANSA pairs without actionable items: **5** 

Number of ANSA pairs with improvement: 24 • Number of clients: 60

Average number of days between ANSAs: 366.4

Percent of episodes that improved on 30% or more of actionable items: 43.6% (= 24 / 55)

# Strengths









This report looks at current ANSAs to see how many client episodes improved on items rated 2 or 3 from the prior ANSA.

Number of ANSA pairs with actionable items: 41 • Number of ANSA pairs without actionable items: 0

Number of ANSA pairs with improvement: 32 • Number of clients: 40

Average number of days between ANSAs: 250.1

Percent of episodes that improved on 30% or more of actionable items: 78.0% (= 32 / 41)

#### Strengths









This report looks at current ANSAs to see how many client episodes improved on items rated 2 or 3 from the prior ANSA. Number of ANSA pairs with actionable items: **11** • Number of ANSA pairs without actionable items: **2** 

Number of ANSA pairs with improvement: 10 • Number of clients: 13

Average number of days between ANSAs: 345.5

Percent of ep