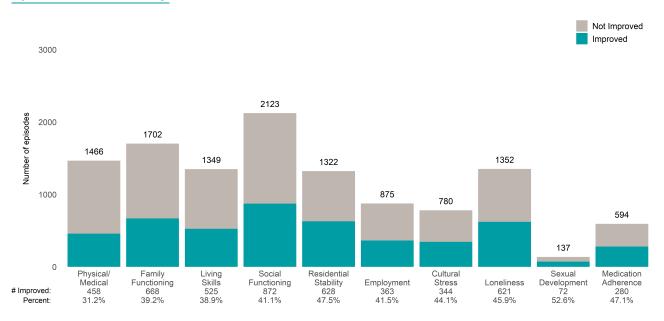

This report looks at current ANSAs to see how many client episodes improved on items rated 2 or 3 from the prior ANSA. Number of ANSA pairs with actionable items: **4100** • Number of ANSA pairs without actionable items: **376** 

Number of ANSA pairs with improvement: 2396 • Number of clients: 4090

Average number of days between ANSAs: 323.4

Percent of episodes that improved on 30% or more of actionable items: 58.4% (= 2396 / 4100)

#### Strengths









This report looks at current ANSAs to see how many client episodes improved on items rated 2 or 3 from the prior ANSA. Number of ANSA pairs with actionable items: **14** • Number of ANSA pairs without actionable items: **0** 

Number of ANSA pairs with improvement: 9 • Number of clients: 14

Average number of days between ANSAs: 253.8

Percent of episodes that improved on 30% or more of actionable items: 64.3% (= 9 / 14)

## Strengths









This report looks at current ANSAs to see how many client episodes improved on items rated 2 or 3 from the prior ANSA. Number of ANSA pairs with actionable items: **14** • Number of ANSA pairs without actionable items: **0** 

Number of ANSA pairs with improvement: 5 • Number of clients: 14

Average number of days between ANSAs: 277.8

Percent of