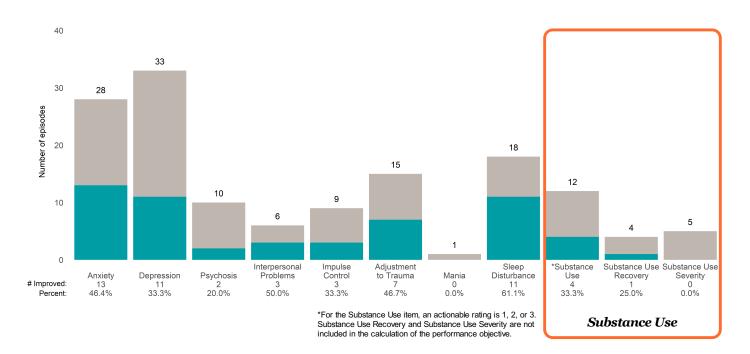

## **Risk Behaviors**

3

This report looks at current ANSAs to see how many client episodes improved on items rated 2 or 3 from the prior ANSA.

Number of ANSA pairs with actionable items: 23 • Number of ANSA pairs without actionable items: 0