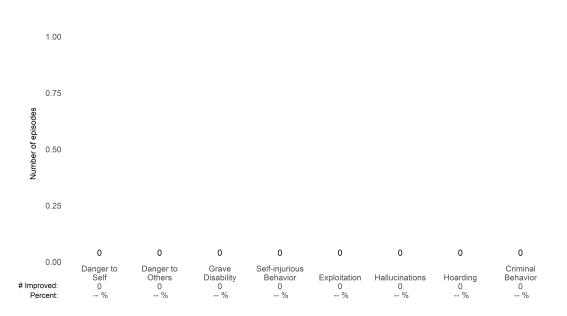

## **Risk Behaviors**

3

This report looks at current ANSAs to see how many client episodes improved on items rated 2 or 3 from the prior ANSA. Number of ANSA pairs with actionable items: **3** • Number of ANSA pairs without actionable items: **0** 

Number of ANSA pairs with improvement: 2 • Number of clients: 3

Average number of days between ANSAs: 174.7

Percent of episodes that improved on 30% or more of actionable items: 66.7% (= 2 / 3)