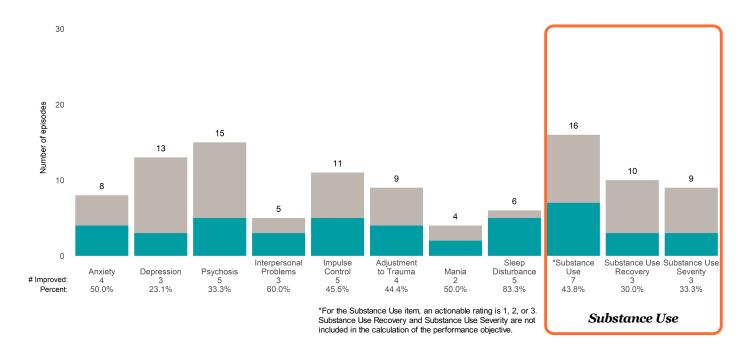

## **Risk Behaviors**

3

This report looks at current ANSAs to see how many client episodes improved on items rated 2 or 3 from the prior ANSA.

Number of ANSA pairs with actionable items: 23 • Number of ANSA pairs without actionable items: 0