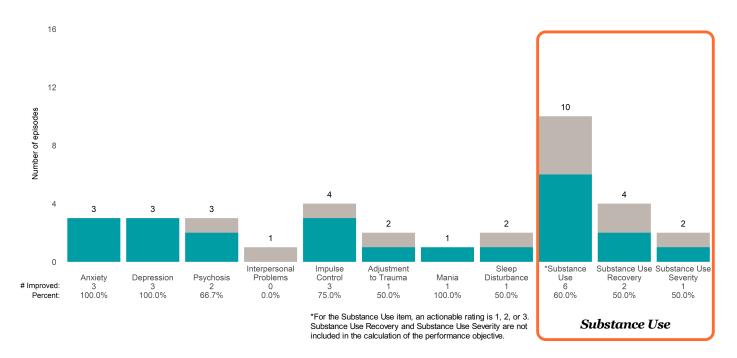

## **Risk Behaviors**

3

This report looks at current ANSAs to see how many client episodes improved on items rated 2 or 3 from the prior ANSA.

Number of ANSA pairs with actionable items: 23 • Number of ANSA pairs without actionable items: 0