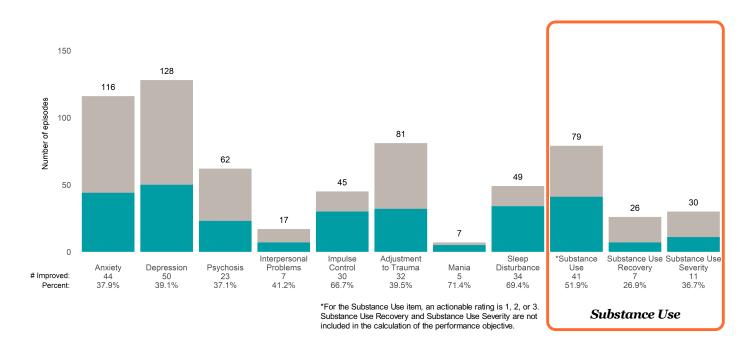

## **Risk Behaviors**

3

This report looks at current ANSAs to see how many client episodes improved on items rated 2 or 3 from the prior ANSA.

Number of ANSA pairs with actionable items: 23 • Number of ANSA pairs without actionable items: 0