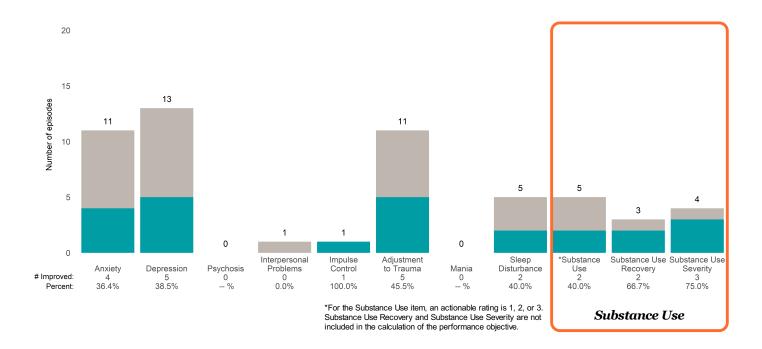

### Strengths

## **Risk Behaviors**

3

This report looks at current ANSAs to see how many client episodes improved on items rated 2 or 3 from the prior ANSA.

Number of ANSA pairs with actionable items: 23 • Number of ANSA pairs without actionable items: 0