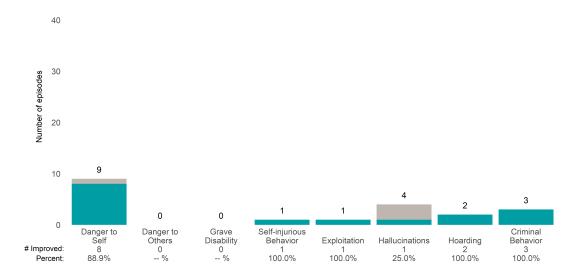

## **Risk Behaviors**

3

This report looks at current ANSAs to see how many client episodes improved on items rated 2 or 3 from the prior ANSA. Number of ANSA pairs with actionable items: **3** • Number of ANSA pairs without actionable items: **0** 