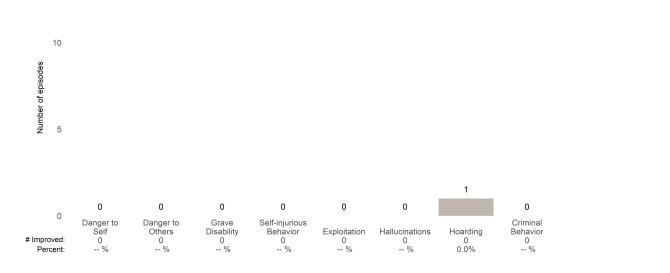

## **Risk Behaviors**

3

This report looks at current ANSAs to see how many client episodes improved on items rated 2 or 3 from the prior ANSA. Number of ANSA pairs with actionable items: **3** • Number of ANSA pairs without actionable items: **0** 

Number of ANSA pairs with improvement: 2 • Number of clients: 3

Average number of days between ANSAs: 174.7

Percent of episodes that improved on 30% or more of actionable items: 66.7% (= 2 / 3)