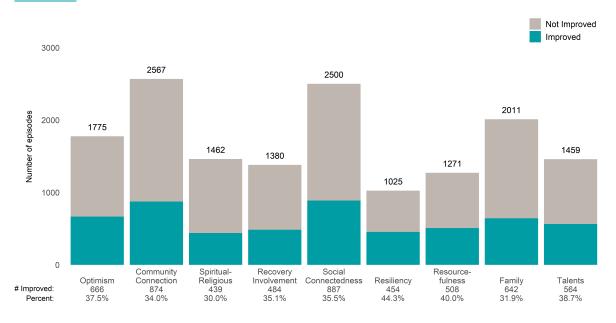

This report looks at current ANSAs to see how many client episodes improved on items rated 2 or 3 from the prior ANSA. Number of ANSA pairs with actionable items: **4100** • Number of ANSA pairs without actionable items: **376** 

Number of ANSA pairs with improvement: 2396 • Number of clients: 4090

Average number of days between ANSAs: 323.4

Percent of episodes that improved on 30% or more of actionable items: 58.4% (= 2396 / 4100)

#### Strengths









This report looks at current ANSAs to see how many client episodes improved on items rated 2 or 3 from the prior ANSA. Number of ANSA pairs with actionable items: **14** • Number of ANSA pairs without actionable items: **0** 

Number of ANSA pairs with improvement: 9 • Number of clients: 14

Average number of days between ANSAs: 253.8

Percent of episodes that improved on 30% or more of actionable items: 64.3% (= 9 / 14)

## Strengths









This report looks at current ANSAs to see how many client episodes improved on items rated 2 or 3 from the prior ANSA. Number of ANSA pairs with actionable items: **14** • Number of ANSA pairs without actionable items: **0** 

Number of ANSA pairs with improvement: 5 • Number of clients: 14

Average number of days between ANSAs: 277.8

Percen