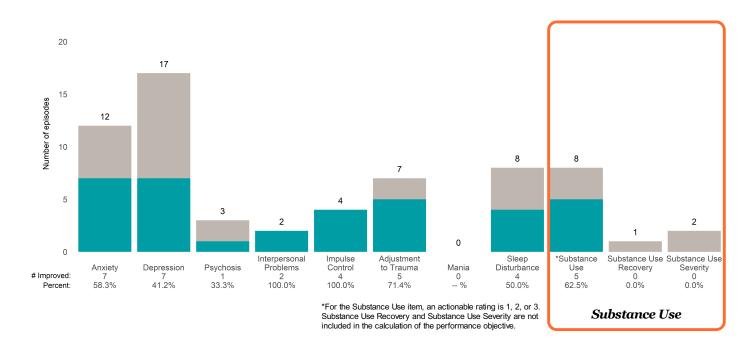

## **Risk Behaviors**

3

This report looks at current ANSAs to see how many client episodes improved on items rated 2 or 3 from the prior ANSA. Number of ANSA pairs with actionable items: **3** • Number of ANSA pairs without actionable items: **0** 