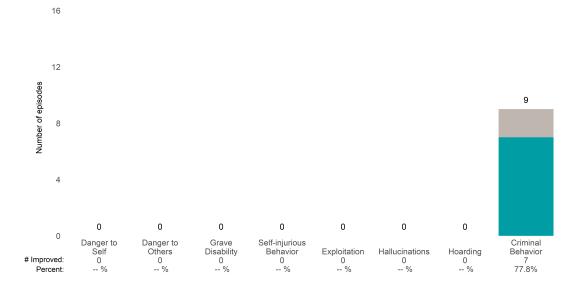

## **Risk Behaviors**

3

This report looks at current ANSAs to see how many client episodes improved on items rated 2 or 3 from the prior ANSA.

Number of ANSA pairs with actionable items: 23 • Number of ANSA pairs without actionable items: 0