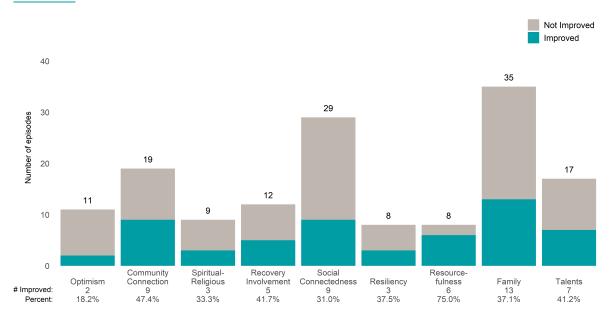

8** • Number of ANSA pairs without actionable items: **4** 

Number of ANSA pairs with improvement: 32 • Number of clients: 62

Average number of days between ANSAs: 254.4

Percent of episodes that improved on 30% or more of actionable items: 55.2% (= 32 / 58)

## Strengths





# **BAART Community Healthcare Sup (38J8OP)**

# Life Domain Functioning





This report looks at current ANSAs to see how many client episodes improved on items rated 2 or 3 from the prior ANSA. Number of ANSA pairs with actionable items: **60** • Number of ANSA pairs without actionable items: **1** 

Number of ANSA pairs with improvement: 34 • Number of clients: 61

Average number of days between ANSAs: 204.1

Percent of episodes that improved on 30% or more of actionable items: 56.7% (= 34 / 60)

## Strengths





# Baker Adult Independnt Living OP (8908OP)

# Life Domain Functioning





# Baker Robertson Place Residence (38851)

This report looks at current ANSAs to see how many client episodes improved on items rated 2 or 3 from the prior ANSA. Number of ANSA pairs with actionable items: **42** • Number of ANSA pairs without actionable items: **0** 

Number of ANSA pairs with improvement: 22 • Number of clients: 41

Average number of days between ANSAs: 242.3

Percent of episodes that improved on 30% or more of actionable items: 52.4% (= 22 / 42)

#### Strengths





# **Baker Robertson Place Residence (38851)**

# Life Domain Functioning





This report looks at current ANSAs to see how many client episodes improved on items rated 2 or 3 from the prior ANSA. Number of ANSA pairs with action