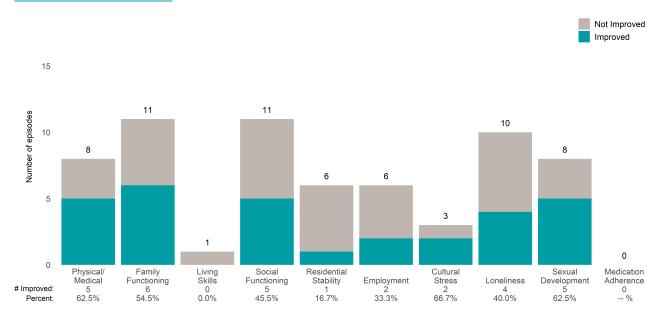

ents: 23

Average number of days between ANSAs: 336.8

Percent of episodes that improved on 30% or more of actionable items: 86.4% (= 19 / 22)

## Strengths





# FSASF GSW Prevention and Rec PREP (8990EP)

# Life Domain Functioning





# GENDER MENTAL HEALTH SERVICES (38BHo8)

This report looks at current ANSAs to see how many client episodes improved on items rated 2 or 3 from the prior ANSA. Number of ANSA pairs with actionable items: **18** • Number of ANSA pairs without actionable items: **1** 

Number of ANSA pairs with improvement: 12 • Number of clients: 19

Average number of days between ANSAs: 269.7

Percent of episodes that improved on 30% or more of actionable items: 66.7% (= 12 / 18)

## Strengths





# **GENDER MENTAL HEALTH SERVICES (38BH08)**

# Life Domain Functioning





Number of ANSA pairs with actionable items: 23 • Number of ANSA pairs without actionable items: 0

Number of ANSA pairs with improvement: 14 • Number of clients: 23

Average number of days between ANSAs: 274.7

Percent of episodes that improved on 30% or more of actionable items: 60.9% (= 14 / 23)

### Strengths





# HIV MENTAL HEALTH CASE MGM (38BHo2)

# Life Domain Functioning





Number of ANSA pairs with actionable items: 26 • Number of ANSA pairs without actionable items: 0

Number of ANSA pairs with improvement: 16 • Number of clients: 26

Average number of days between ANSAs: 276.5

Percent of episodes that improved on 30% or more of actionable items: 61.5% (= 16 / 26)

## Strengths









This report looks at current ANSAs to see how many client episodes improved on items