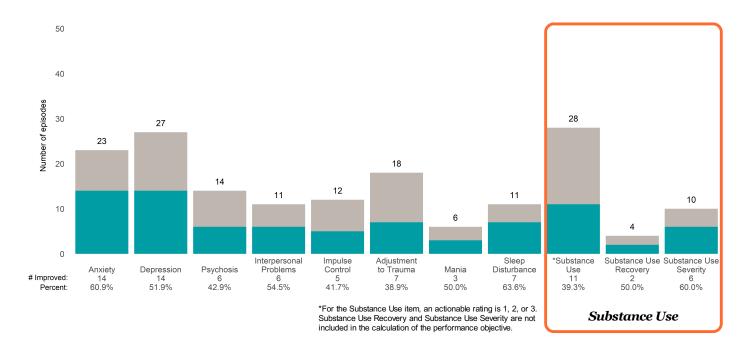

### Strengths

## **Risk Behaviors**

3

This report looks at current ANSAs to see how many client episodes improved on items rated 2 or 3 from the prior ANSA.

Number of ANSA pairs with actionable items: 23 • Number of ANSA pairs without actionable items: 0