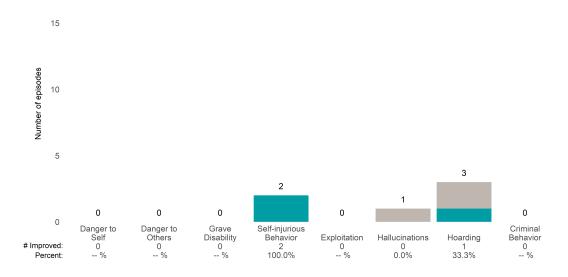

om the prior ANSA. Number of ANSA pairs with actionable items: **78** • Number of ANSA pairs without actionable items: **0** 

Number of ANSA pairs with improvement: **62** • Number of clients: **73** 

Average number of days between ANSAs: 28.9

Percent of episodes that improved on 30% or more of actionable items: 79.5% (= 62 / 78)

## Strengths









This report looks at current ANSAs to see how many client episodes improved on items rated 2 or 3 from the prior ANSA.

Number of ANSA pairs with actionable items: 17 • Number of ANSA pairs without actionable items: 0

Number of ANSA pairs with improvement: 11 • Number of clients: 17

Average number of days between ANSAs: 359.4

Percent of episodes that improved on 30% or more of actionable items: 64.7% (= 11 / 17)

#### Strengths









This report looks at current ANSAs to see how many client episodes improved on items rated 2 or 3 from the prior ANSA. Number of ANSA pairs with actionable items: **94** • Number of ANSA pairs without actionable items: **3** 

Number of ANSA pairs with improvement: 53 • Number of clients: 95

Average number of days between ANSAs: 78.3

Percent of episodes that improved on 30% or more of actionable items: 56.4% (= 53 / 94)

### Strengths







### Risk Behaviors

60





This report looks at current ANSAs to see how many client episodes improved on items rated 2 or 3 from the prior ANSA. Number of ANSA pairs with actionable items: **256** • Number of ANSA pairs without actionable items: **35** 

Number of ANSA pairs with improvement: 131 • Number of clients: 291

Average number of days b