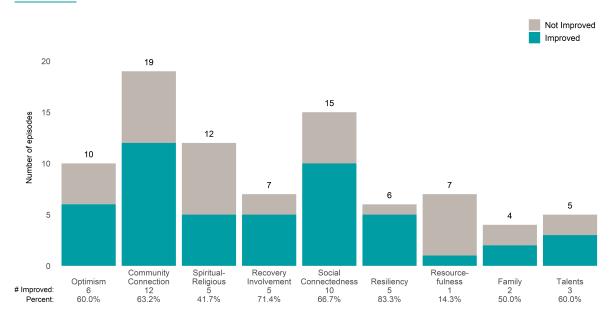

ANSAs to see how many client episodes improved on items rated 2 or 3 from the prior ANSA. Number of ANSA pairs with actionable items: **9** • Number of ANSA pairs without actionable items: **0** 

Number of ANSA pairs with improvement: 7 • Number of clients: 9

Average number of days between ANSAs: 417.7

Percent of episodes that improved on 30% or more of actionable items: 77.8% (= 7/9)

### Strengths





# FSASF Deaf Community Counseling (3822DC)

# Life Domain Functioning





Number of ANSA pairs with actionable items: 22 • Number of ANSA pairs without actionable items: 1

Number of ANSA pairs with improvement: 19 • Number of clients: 23

Average number of days between ANSAs: 336.8

Percent of episodes that improved on 30% or more of actionable items: 86.4% (= 19 / 22)

## Strengths





# FSASF GSW Prevention and Rec PREP (8990EP)

# Life Domain Functioning





# GENDER MENTAL HEALTH SERVICES (38BHo8)

This report looks at current ANSAs to see how many client episodes improved on items rated 2 or 3 from the prior ANSA. Number of ANSA pairs with actionable items: **18** • Number of ANSA pairs without actionable items: **1** 

Number of ANSA pairs with improvement: 12 • Number of clients: 19

Average number of days between ANSAs: 269.7

Percent of episodes that improved on 30% or more of actionable items: 66.7% (= 12 / 18)

## Strengths





# **GENDER MENTAL HEALTH SERVICES (38BH08)**

# Life Domain Functioning





Number of ANSA pairs with actionable items: 23 • Number of ANSA pairs without actionable items: 0

Number of ANSA pairs with improvement: 14 • Number of c