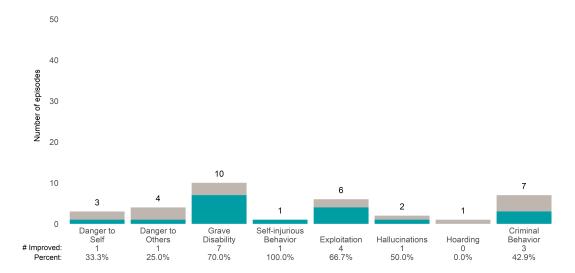

## **Risk Behaviors**

3

This report looks at current ANSAs to see how many client episodes improved on items rated 2 or 3 from the prior ANSA.

Number of ANSA pairs with actionable items: 23 • Number of ANSA pairs without actionable items: 0

## **Risk Behaviors**

3

This report looks at current ANSAs to see how many client episodes improved on items rated 2 or 3 from the prior ANSA. Number of ANSA pairs with actionable items: **3** • Number of ANSA pairs without actionable items: **0** 

### Risk Behaviors

60

This report looks at current ANSAs to see how many client episodes improved on items rated 2 or 3 from the prior ANSA. Number of ANSA pairs with actionable items: **256** • Number of ANSA pairs without actionable items: **35** 