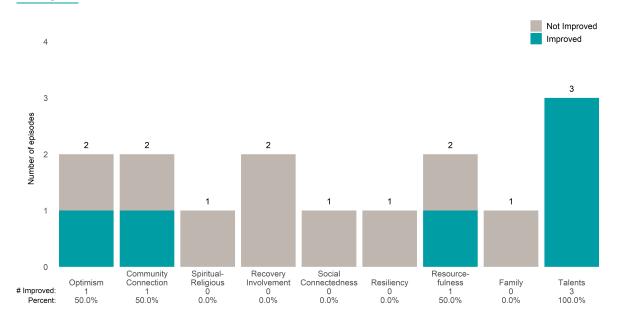

ANSA pairs without actionable items: **0** 

Number of ANSA pairs with improvement: 2 • Number of clients: 2

Average number of days between ANSAs: 201.0

Percent of episodes that improved on 30% or more of actionable items: 100.0% (= 2 / 2)

## Strengths





# IFR TAY Engagement & TR Latino (38LA3)

# Life Domain Functioning



## **Risk Behaviors**

3



This report looks at current ANSAs to see how many client episodes improved on items rated 2 or 3 from the prior ANSA. Number of ANSA pairs with actionable items: **3** • Number of ANSA pairs without actionable items: **0** 

Number of ANSA pairs with improvement: 2 • Number of clients: 3

Average number of days between ANSAs: 174.7

Percent of episodes that improved on 30% or more of actionable items: 66.7% (= 2 / 3)

#### Strengths









Number of ANSA pairs with actionable items: 26 • Number of ANSA pairs without actionable items: 0

Number of ANSA pairs with improvement: 24 • Number of clients: 26

Average number of days between ANSAs: 180.8

Percent of episodes that improved on 30% or more of actionable items: 92.3% (= 24 / 26)

### Strengths





# Infant Parent Prg-IPP SED-psyc (38C84)

# Life Domain Functioning





This report looks at current ANSAs to see how many client episodes improved on items rated 2 or 3 from the prior ANSA. Number of ANSA pairs with actionable items: **52** • Number of ANSA pairs without actionable items: **9** 

Number of ANSA pairs with improvement: 23 • Number of clients: 61

Average number of days between ANSAs: 336.3

Percent of episodes that improved on 30% or more of actionabl