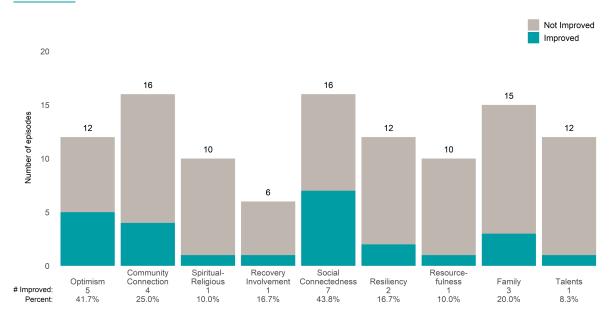

2 or 3 from the prior ANSA.

Number of ANSA pairs with actionable items: **61** • Number of ANSA pairs without actionable items: **0** 

Number of ANSA pairs with improvement: 39 • Number of clients: 59

Average number of days between ANSAs: 16.5

Percent of episodes that improved on 30% or more of actionable items: 63.9% (= 39 / 61)

# Strengths









This report looks at current ANSAs to see how many client episodes improved on items rated 2 or 3 from the prior ANSA. Number of ANSA pairs with actionable items: **18** • Number of ANSA pairs without actionable items: **0** 

Number of ANSA pairs with improvement: 8 • Number of clients: 18

Average number of days between ANSAs: 139.1

Percent of episodes that improved on 30% or more of actionable items: 44.4% (= 8 / 18)

### Strengths









This report looks at current ANSAs to see how many client episodes improved on items rated 2 or 3 from the prior ANSA.

Number of ANSA pairs with actionable items: 49 • Number of ANSA pairs without actionable items: 0

Number of ANSA pairs with improvement: 29 • Number of clients: 49

Average number of days between ANSAs: 333.2

Percent of episodes that improved on 30% or more of actionable items: 59.2% (= 29 / 49)

# Strengths









This report looks at current ANSAs to see how many client episodes improved on items rated 2 or 3 from the prior ANSA. Number of ANSA pairs with actionable items: **40** • Number of ANSA pairs without actionable items: **1** 

Number of ANSA pairs with improvement: 19 • Number of clients: 41

Average number of days between ANSAs: 320.6

Percent of e