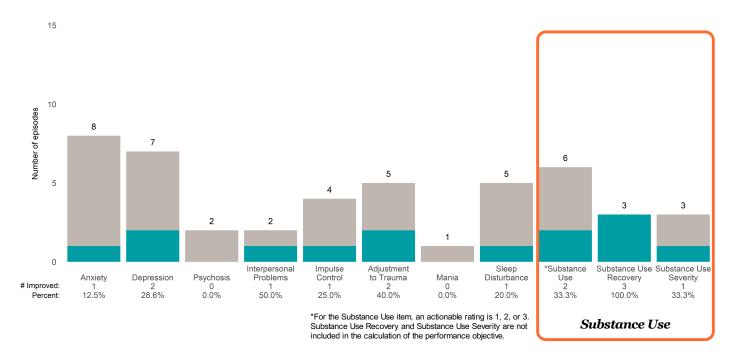

## **Risk Behaviors**

3

This report looks at current ANSAs to see how many client episodes improved on items rated 2 or 3 from the prior ANSA.

Number of ANSA pairs with actionable items: 23 • Number of ANSA pairs without actionable items: 0