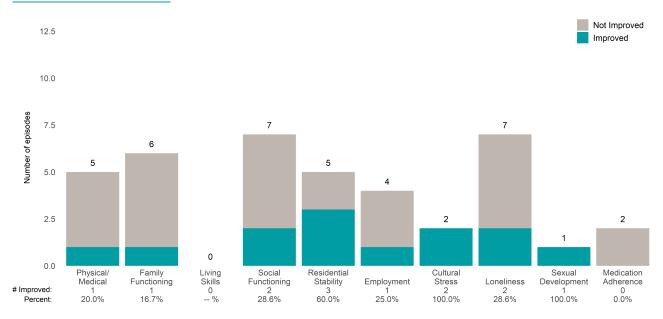

2** • Number of ANSA pairs without actionable items: **6** 

Number of ANSA pairs with improvement: 23 • Number of clients: 38

Average number of days between ANSAs: 370.4

Percent of episodes that improved on 30% or more of actionable items: 71.9% (= 23 / 32)

#### Strengths





# Sunset Mental Health Team II (38I9OP)

# Life Domain Functioning





This report looks at current ANSAs to see how many client episodes improved on items rated 2 or 3 from the prior ANSA. Number of ANSA pairs with actionable items: **10** • Number of ANSA pairs without actionable items: **1** 

Number of ANSA pairs with improvement: 5 • Number of clients: 11

Average number of days between ANSAs: 169.2

Percent of episodes that improved on 30% or more of actionable items: 50.0% (= 5 / 10)

#### Strengths









This report looks at current ANSAs to see how many client episodes improved on items rated 2 or 3 from the prior ANSA. Number of ANSA pairs with actionable items: **3** • Number of ANSA pairs without actionable items: **0** 

Number of ANSA pairs with improvement: 2 • Number of clients: 3

Average number of days between ANSAs: 146.3

Percent of episodes that improved on 30% or more of actionable items: 66.7% (= 2 / 3)

### Strengths









This report looks at current ANSAs to see how many client episodes improved on items rated 2 or 3 from the prior ANSA. Number of ANSA pairs with actionable items: **182** • Number of ANSA pairs without actionable items: **8** 

Number of ANSA pairs with improvement: 109 • Number of clients: 190

Average number of days between ANSAs: 694.4

Percent