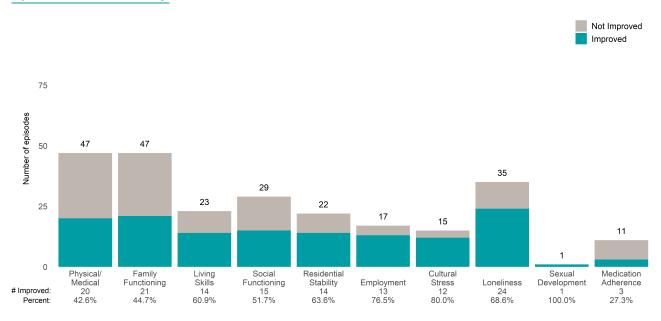

or 3 from the prior ANSA.

Number of ANSA pairs with actionable items: 47 • Number of ANSA pairs without actionable items: 1

Number of ANSA pairs with improvement: 29 • Number of clients: 48

Average number of days between ANSAs: 118.3

Percent of episodes that improved on 30% or more of actionable items: 61.7% (= 29 / 47)

## Strengths









This report looks at current ANSAs to see how many client episodes improved on items rated 2 or 3 from the prior ANSA. Number of ANSA pairs with actionable items: **124** • Number of ANSA pairs without actionable items: **12** 

Number of ANSA pairs with improvement: 72 • Number of clients: 136

Average number of days between ANSAs: 217.0

Percent of episodes that improved on 30% or more of actionable items: 58.1% (= 72 / 124)

### Strengths