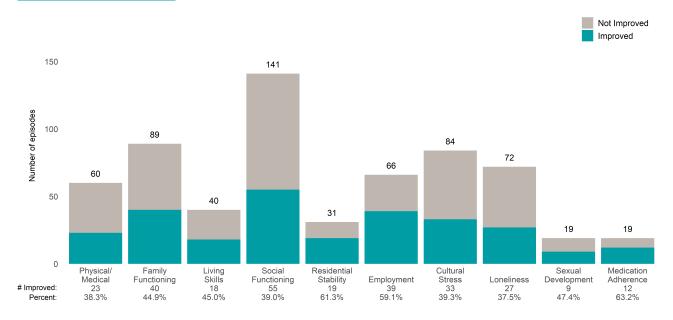

# Life Domain Functioning

This report looks at current ANSAs to see how many client episodes improved on items rated 2 or 3 from the prior ANSA. Number of ANSA pairs with actionable items: **60** • Number of ANSA pairs without actionable items: **1** 