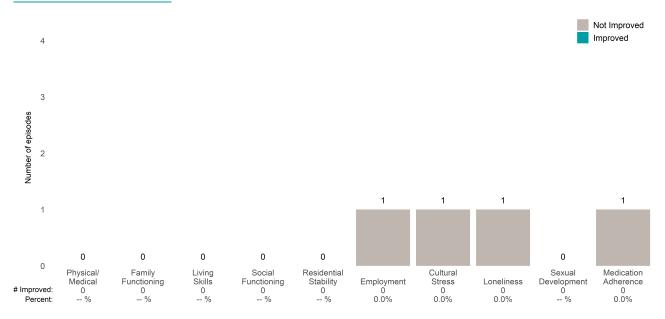

### Risk Behaviors

60

This report looks at current ANSAs to see how many client episodes improved on items rated 2 or 3 from the prior ANSA. Number of ANSA pairs with actionable items: **256** • Number of ANSA pairs without actionable items: **35** 