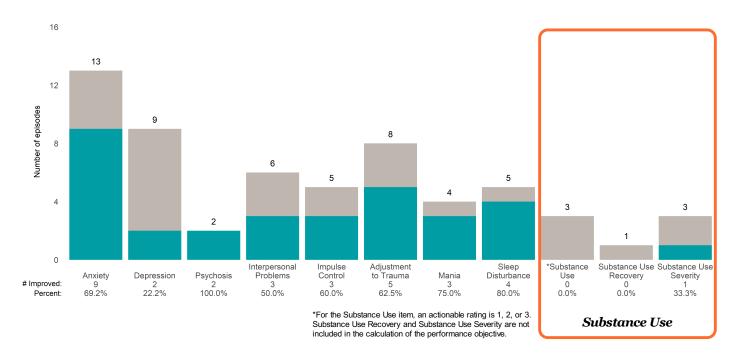

### Risk Behaviors

60

This report looks at current ANSAs to see how many client episodes improved on items rated 2 or 3 from the prior ANSA. Number of ANSA pairs with actionable items: **256** • Number of ANSA pairs without actionable items: **35** 