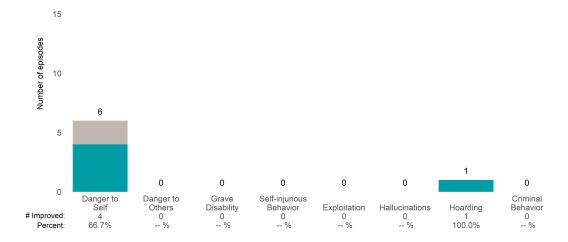

## **Risk Behaviors**

3

This report looks at current ANSAs to see how many client episodes improved on items rated 2 or 3 from the prior ANSA. Number of ANSA pairs with actionable items: **3** • Number of ANSA pairs without actionable items: **0** 