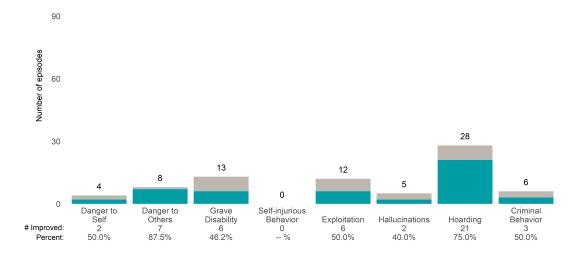

## **Risk Behaviors**

3

This report looks at current ANSAs to see how many client episodes improved on items rated 2 or 3 from the prior ANSA.

Number of ANSA pairs with actionable items: 23 • Number of ANSA pairs without actionable items: 0

## **Risk Behaviors**

3

This report looks at current ANSAs to see how many client episodes improved on items rated 2 or 3 from the prior ANSA. Number of ANSA pairs with actionable items: **3** • Number of ANSA pairs without actionable items: **0** 

### Risk Behaviors

60

This report looks at current ANSAs to see how many client episodes improved on items rated 2 or 3 from the prior ANSA. Number of ANSA pairs with actionable items: **256** • Number of ANSA pairs without actionable items: **35** 