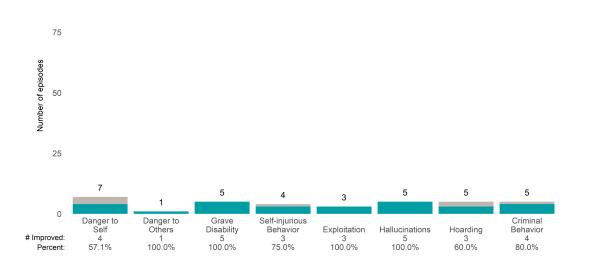

## **Risk Behaviors**

3

This report looks at current ANSAs to see how many client episodes improved on items rated 2 or 3 from the prior ANSA. Number of ANSA pairs with actionable items: **3** • Number of ANSA pairs without actionable items: **0** 

Number of ANSA pairs with improvement: 2 • Number of clients: 3

Average number of days between ANSAs: 174.7

Percent of episodes that improved on 30% or more of actionable items: 66.7% (= 2 / 3)