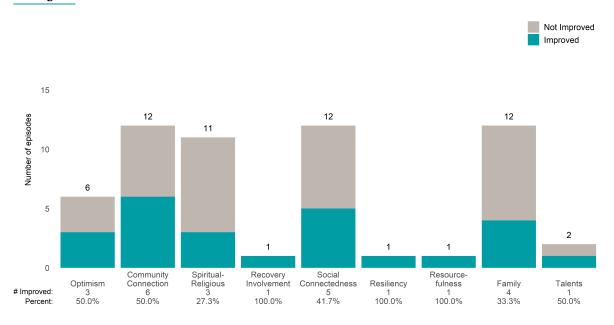

see how many client episodes improved on items rated 2 or 3 from the prior ANSA. Number of ANSA pairs with actionable items: **18** • Number of ANSA pairs without actionable items: **1** 

Number of ANSA pairs with improvement: 12 • Number of clients: 19

Average number of days between ANSAs: 269.7

Percent of episodes that improved on 30% or more of actionable items: 66.7% (= 12 / 18)

## Strengths





# **GENDER MENTAL HEALTH SERVICES (38BH08)**

# Life Domain Functioning





Number of ANSA pairs with actionable items: 23 • Number of ANSA pairs without actionable items: 0

Number of ANSA pairs with improvement: 14 • Number of clients: 23

Average number of days between ANSAs: 274.7

Percent of episodes that improved on 30% or more of actionable items: 60.9% (= 14 / 23)

### Strengths





# HIV MENTAL HEALTH CASE MGM (38BHo2)

# Life Domain Functioning





Number of ANSA pairs with actionable items: 26 • Number of ANSA pairs without actionable items: 0

Number of ANSA pairs with improvement: 16 • Number of clients: 26

Average number of days between ANSAs: 276.5

Percent of episodes that improved on 30% or more of actionable items: 61.5% (= 16 / 26)

## Strengths









This report looks at current ANSAs to see how many client episodes improved on items rated 2 or 3 from the prior ANSA. Number of ANSA pairs with actionable items: **20** • Number of ANSA pairs without actionable items: **2** 

Number of ANSA pairs with improvement: 19 • Number of clients: 22

Average number of days between ANSAs: 325.8

Percent of episodes that improved on 30% or more of actionable it