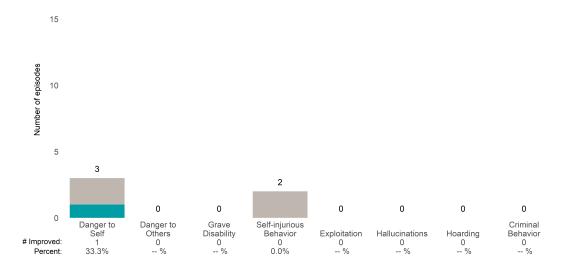

### Strengths

### Risk Behaviors

60

This report looks at current ANSAs to see how many client episodes improved on items rated 2 or 3 from the prior ANSA. Number of ANSA pairs with actionable items: **256** • Number of ANSA pairs without actionable items: **35** 