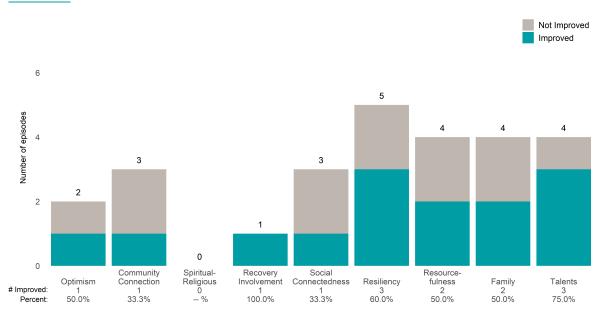

d 2 or 3 from the prior ANSA. Number of ANSA pairs with actionable items: **93** • Number of ANSA pairs without actionable items: **21** 

Number of ANSA pairs with improvement: 51 • Number of clients: 114

Average number of days between ANSAs: 363.5

Percent of episodes that improved on 30% or more of actionable items: 54.8% (= 51 / 93)

## Strengths









This report looks at current ANSAs to see how many client episodes improved on items rated 2 or 3 from the prior ANSA. Number of ANSA pairs with actionable items: **7** • Number of ANSA pairs without actionable items: **0** 

Number of ANSA pairs with improvement: 5 • Number of clients: 7

Average number of days between ANSAs: 248.4

Percent of episodes that improved on 30% or more of actionable items: 71.4% (= 5 / 7)

## Strengths









This report looks at current ANSAs to see how many client episodes improved on items rated 2 or 3 from the prior ANSA. Number of ANSA pairs with actionable items: **101** • Number of ANSA pairs without actionable items: **0** 

Number of ANSA pairs with improvement: 72 • Number of clients: 93

Average number of days between ANSAs: 17.9

Percent of episodes that improved on 30% or more of actionable items: 71.3% (= 72 / 101)

#### Strengths









This report looks at current ANSAs to see how many client episodes improved on items rated 2 or 3 from the prior ANSA. Number of ANSA pairs with actionable items: **4** • Number of ANSA pairs without actionable items: **0** 

Number of ANSA pairs with improvement: 3 • Number of clients: 4

Average number of days between ANSAs: 275.2

Per