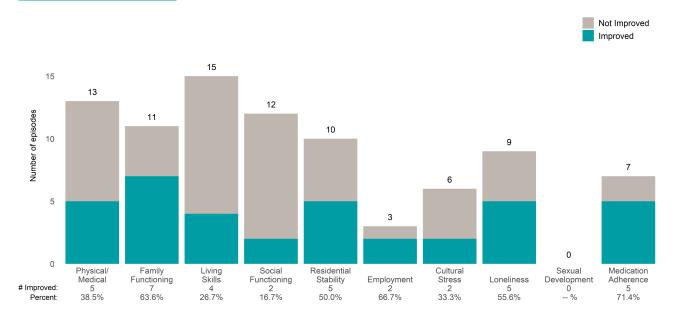

r 3 from the prior ANSA. Number of ANSA pairs with actionable items: **0** • Number of ANSA pairs without actionable items: **2** 

Number of ANSA pairs with improvement: 0 • Number of clients: 2

Average number of days between ANSAs: 650.5

Percent of episodes that improved on 30% or more of actionable items: NaN% (= 0 / 0)

#### Strengths











This report looks at current ANSAs to see how many client episodes improved on items rated 2 or 3 from the prior ANSA. Number of ANSA pairs with actionable items: **19** • Number of ANSA pairs without actionable items: **0** 

Number of ANSA pairs with improvement: 12 • Number of clients: 19

Average number of days between ANSAs: 444.0

Percent of episodes that improved on 30% or more of actionable items: 63.2% (= 12 / 19)

## Strengths









## FY22-23 Q4 Objective AOA-3 ANSA Outcomes Item-Level Report

## Mission MH Team 1 (38043)

7/1/2022 - 6/30/2023

This report looks at current ANSAs to see how many client episodes improved on items rated 2 or 3 from the prior ANSA. Number of ANSA pairs with actionable items: **205** • Number of ANSA pairs without actionable items: **47** 

Number of ANSA pairs with improvement: 136 ● Number of clients: 252

Average number of days between ANSAs: 560.6

Percent of episodes that improved on 30% or more of actionable items: 66.3% (= 136 / 205)

#### Strengths









This report looks at current ANSAs to see how many client episodes improved on items rated 2 or 3 from the prior ANSA. Number of ANSA pairs with actionable items: **9** • Number of ANSA pairs without actionable items: **1**