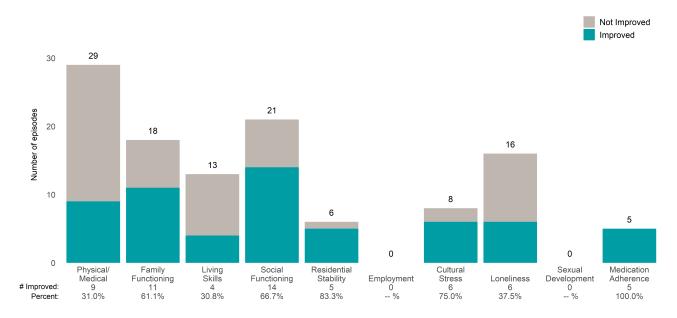

# Life Domain Functioning

This report looks at current ANSAs to see how many client episodes improved on items rated 2 or 3 from the prior ANSA. Number of ANSA pairs with actionable items: **60** • Number of ANSA pairs without actionable items: **1** 