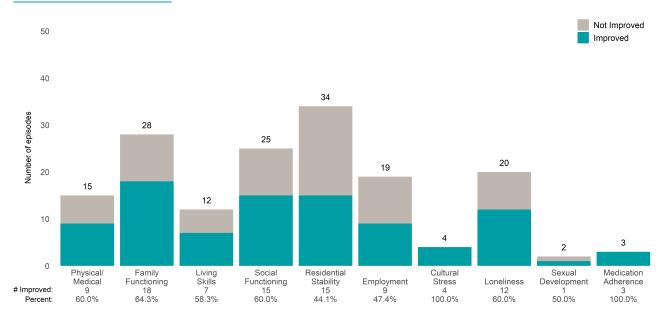

with improvement: 25 • Number of clients: 34

Average number of days between ANSAs: 439.5

Percent of episodes that improved on 30% or more of actionable items: 71.4% (= 25 / 35)

#### Strengths





# Baker San Jose Place Residence (38BS1)

# Life Domain Functioning





This report looks at current ANSAs to see how many client episodes improved on items rated 2 or 3 from the prior ANSA. Number of ANSA pairs with actionable items: **43** • Number of ANSA pairs without actionable items: **0** 

Number of ANSA pairs with improvement: **34** • Number of clients: **39** 

Average number of days between ANSAs: 319.4

Percent of episodes that improved on 30% or more of actionable items: 79.1% (= 34 / 43)

#### Strengths





# Baker Street House Residential (38391)

# Life Domain Functioning





This report looks at current ANSAs to see how many client episodes improved on items rated 2 or 3 from the prior ANSA.

Number of ANSA pairs with actionable items: **26** • Number of ANSA pairs without actionable items: **1** 

Number of ANSA pairs with improvement: 20 • Number of clients: 27

Average number of days between ANSAs: 64.1

Percent of episodes that improved on 30% or more of actionable items: 76.9% (= 20 / 26)

## Strengths









This report looks at current ANSAs to see how many client episodes improved on items rated 2 or 3 from the prior ANSA. Number of ANSA pairs with actionable items: **30** • Number of ANSA pairs without actionable items: **0** 

Number of ANSA pairs with improvement: 19 • Number of clients: 30

Average number of days between ANSAs: 86.1

Percent