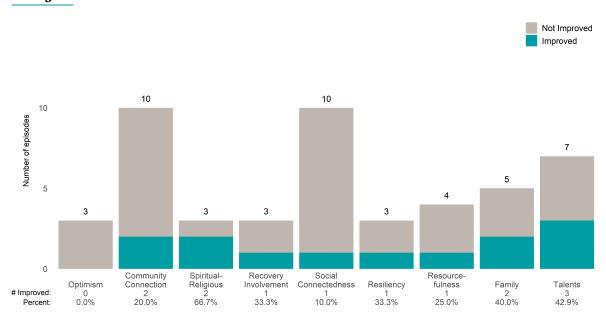

### Strengths

## **Risk Behaviors**

3

This report looks at current ANSAs to see how many client episodes improved on items rated 2 or 3 from the prior ANSA.

Number of ANSA pairs with actionable items: 23 • Number of ANSA pairs without actionable items: 0