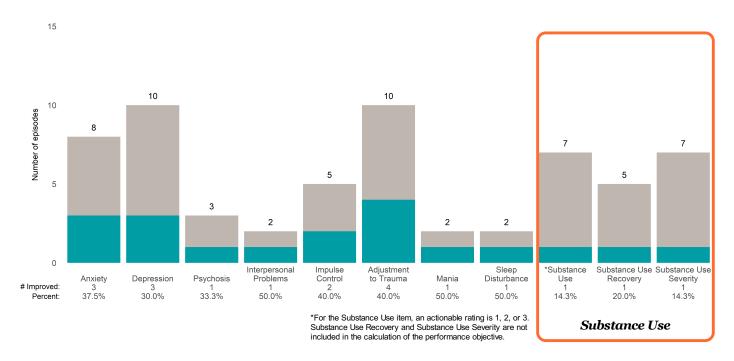

### Risk Behaviors

60

This report looks at current ANSAs to see how many client episodes improved on items rated 2 or 3 from the prior ANSA. Number of ANSA pairs with actionable items: **256** • Number of ANSA pairs without actionable items: **35** 