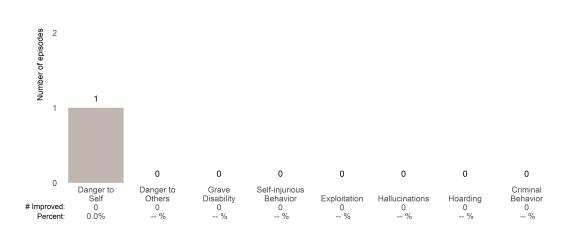

## **Risk Behaviors**

3

This report looks at current ANSAs to see how many client episodes improved on items rated 2 or 3 from the prior ANSA. Number of ANSA pairs with actionable items: **3** • Number of ANSA pairs without actionable items: **0** 