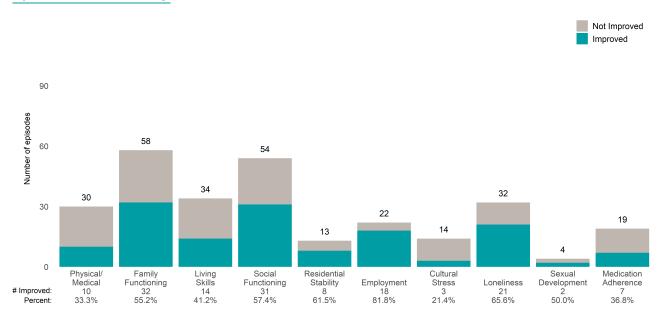

# Life Domain Functioning

This report looks at current ANSAs to see how many client episodes improved on items rated 2 or 3 from the prior ANSA. Number of ANSA pairs with actionable items: **60** • Number of ANSA pairs without actionable items: **1** 

Number of ANSA pairs with improvement: 34 • Number of clients: 61

Average number of days between ANSAs: 204.1

Percent of episodes that improved on 30% or more of actionable items: 56.7% (= 34 / 60)