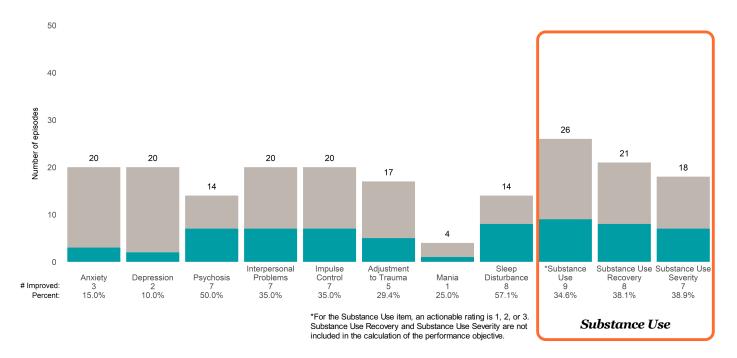

r 3 from the prior ANSA. Number of ANSA pairs with actionable items: **16** • Number of ANSA pairs without actionable items: **0** 

Number of ANSA pairs with improvement: 5 • Number of clients: 16

Average number of days between ANSAs: 341.0

Percent of episodes that improved on 30% or more of actionable items: 31.2% (= 5 / 16)

### Strengths









This report looks at current ANSAs to see how many client episodes improved on items rated 2 or 3 from the prior ANSA. Number of ANSA pairs with actionable items: **35** • Number of ANSA pairs without actionable items: **0** 

Number of ANSA pairs with improvement: 20 • Number of clients: 35

Average number of days between ANSAs: 293.7

Percent of episodes that improved on 30% or more of actionable items: 57.1% (= 20 / 35)

### Strengths









This report looks at current ANSAs to see how many client episodes improved on items rated 2 or 3 from the prior ANSA. Number of ANSA pairs with actionable items: **13** • Number of ANSA pairs without actionable items: **0** 

Number of ANSA pairs with improvement: 6 • Number of clients: 13

Average number of days between ANSAs: 119.6

Percent of episodes that improved on 30% or more of actionable items: 46.2% (= 6 / 13)

### Strengths









This report looks at current ANSAs to see how many client episodes improved on items rated 2 or 3 from the prior ANSA. Number of ANSA pairs with actionable items: **11** • Number of ANSA pairs without actionable items: **0** 

Number of ANSA pairs with improvement: 4 • Number of clients: 11

Average number of days between ANSAs: 323.2

Percent