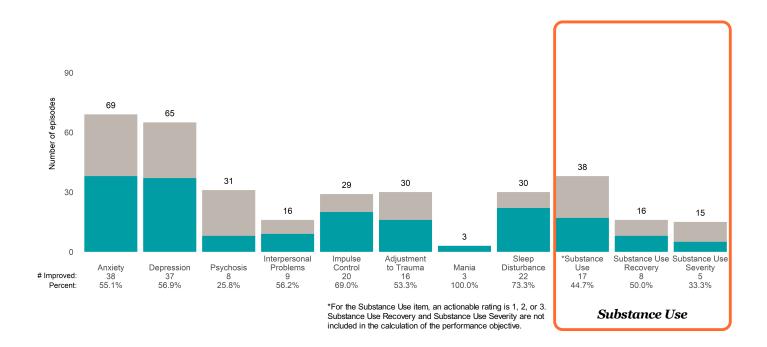

### **Risk Behaviors**

3

This report looks at current ANSAs to see how many client episodes improved on items rated 2 or 3 from the prior ANSA. Number of ANSA pairs with actionable items: **14** • Number of ANSA pairs without actionable items: **0** 