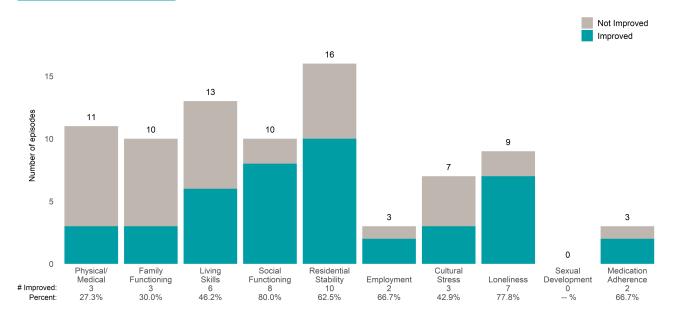

2 or 3 from the prior ANSA.

Number of ANSA pairs with actionable items: 91 • Number of ANSA pairs without actionable items: 0

Number of ANSA pairs with improvement: 62 • Number of clients: 91

Average number of days between ANSAs: 278.7

Percent of episodes that improved on 30% or more of actionable items: 68.1% (= 62 / 91)

### Strengths









This report looks at current ANSAs to see how many client episodes improved on items rated 2 or 3 from the prior ANSA. Number of ANSA pairs with actionable items: **16** • Number of ANSA pairs without actionable items: **0** 

Number of ANSA pairs with improvement: 13 • Number of clients: 16

Average number of days between ANSAs: 227.1

Percent of episodes that improved on 30% or more of actionable items: 81.2% (= 13 / 16)

### Strengths









This report looks at current ANSAs to see how many client episodes improved on items rated 2 or 3 from the prior ANSA. Number of ANSA pairs with actionable items: **32** • Number of ANSA pairs without actionable items: **0** 

Number of ANSA pairs with improvement: 18 • Number of clients: 32

Average number of days between ANSAs: 218.4

Percent of episodes that improved on 30% or more of actionable items: 56.2% (= 18 / 32)

### Strengths









This report looks at current ANSAs to see how many client episodes improved on items rated 2 or 3 from the prior ANSA. Number of ANSA pairs with actionable items: **205** • Number of ANSA pairs without actionable items: **3** 

Number of ANSA pairs with improvement: 72 • Number of clients: 208

Average number of days between ANSAs: 394.3

Perc