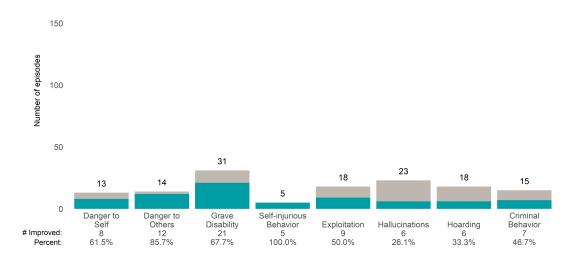

#### Risk Behaviors

1

Danger to Others

100.0%

0

Grave

Disability 0 -- %

60

0

# Improved:

Danger to Self 18

78.3%

8 5 5 5 5

Self-injurious

Behavior 2 40.0% Exploitation 3 60.0%

Hallucinations

4 50.0% 0

Hoarding 0 -- % Criminal

3 60.0% This report looks at current ANSAs to see how many client episodes improved on items rated 2 or 3 from the prior ANSA. Number of ANSA pairs with actionable items: **13** • Number of ANSA pairs without actionable items: **0** 