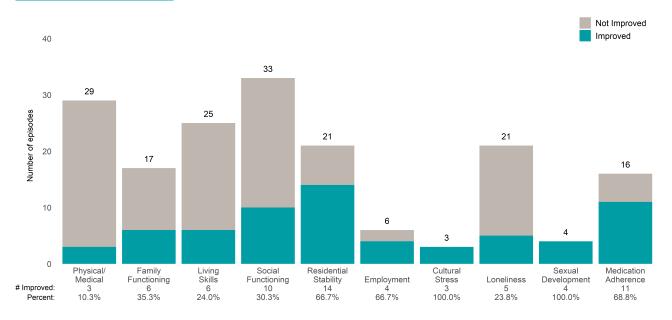

3 from the prior ANSA. Number of ANSA pairs with actionable items: **16** • Number of ANSA pairs without actionable items: **0** 

Number of ANSA pairs with improvement: 5 • Number of clients: 16

Average number of days between ANSAs: 341.0

Percent of episodes that improved on 30% or more of actionable items: 31.2% (= 5 / 16)

### Strengths









This report looks at current ANSAs to see how many client episodes improved on items rated 2 or 3 from the prior ANSA. Number of ANSA pairs with actionable items: **35** • Number of ANSA pairs without actionable items: **0** 

Number of ANSA pairs with improvement: 20 • Number of clients: 35

Average number of days between ANSAs: 293.7

Percent of episodes that improved on 30% or more of actionable items: 57.1% (= 20 / 35)

### Strengths









This report looks at current ANSAs to see how many client episodes improved on items rated 2 or 3 from the prior ANSA. Number of ANSA pairs with actionable items: **13** • Number of ANSA pairs without actionable items: **0** 

Number of ANSA pairs with improvement: 6 • Number of clients: 13

Average number of days between ANSAs: 119.6

Percent of episodes that improved on 30% or more of actionable items: 46.2% (= 6 / 13)

### Strengths









This report looks at current ANSAs to see how many client episodes improved on items rated 2 or 3 from the prior ANSA. Number of ANSA pairs with actionable items: **11** • Number of ANSA pairs without actionable items: **0** 

Number of ANSA pairs with improvement: 4 • Number of clients: 11

Average number of days between ANSAs: 323.2

Percent o