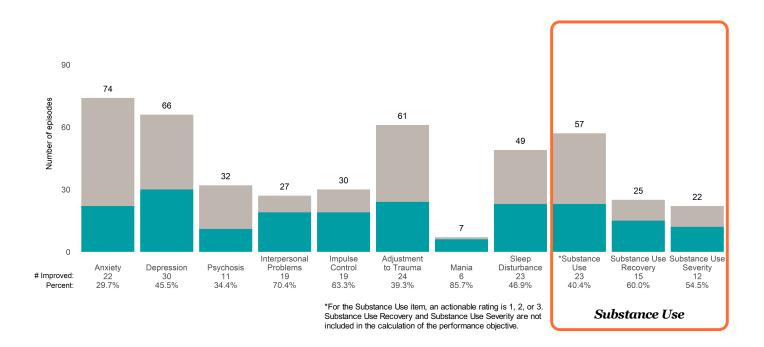

### Strengths

This report looks at current ANSAs to see how many client episodes improved on items rated 2 or 3 from the prior ANSA. Number of ANSA pairs with actionable items: **4** • Number of ANSA pairs without actionable items: **4** 

Number of ANSA pairs with improvement: 24 • Number of clients: 48

Average number of days between ANSAs: 263.6

Percent of episodes that improved on 30% or more of actionable items: 54.5% (= 24 / 44)