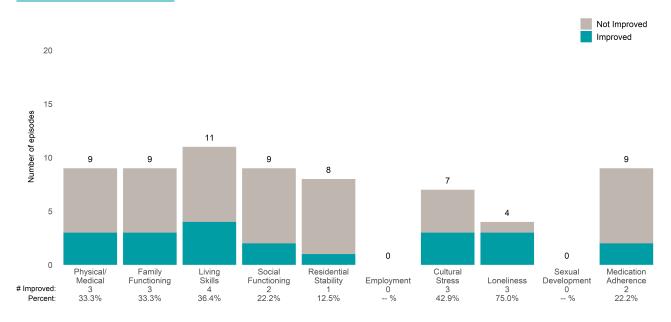

Number of ANSA pairs with actionable items: **3** • Number of ANSA pairs without actionable items: **0** 

Number of ANSA pairs with improvement: 2 • Number of clients: 3

Average number of days between ANSAs: 357.3

Percent of episodes that improved on 30% or more of actionable items: 66.7% (= 2 / 3)

### Strengths







### **Risk Behaviors**

3



This report looks at current ANSAs to see how many client episodes improved on items rated 2 or 3 from the prior ANSA. Number of ANSA pairs with actionable items: **14** • Number of ANSA pairs without actionable items: **0** 

Number of ANSA pairs with improvement: 5 • Number of clients: 14

Average number of days between ANSAs: 200.0

Percent of episodes that improved on 30% or more of actionable items: 35.7% (= 5 / 14)

### Strengths









This report looks at current ANSAs to see how many client episodes improved on items rated 2 or 3 from the prior ANSA. Number of ANSA pairs with actionable items: **8** • Number of ANSA pairs without actionable items: **0** 

Number of ANSA pairs with improvement: 5 ● Number of clients: 8

Average number of days between ANSAs: 231.5

Percent of episodes that improved on 30% or more of actionable items: 62.5% (= 5 / 8)

#### Strengths









This report looks at current ANSAs to see how many client episodes improved on items rated 2 or 3 from the prior ANSA.

Number of ANSA pairs with actionable items: 91 • Number of ANSA pairs without actionable items: 0

Number of ANSA pairs with improvement: 62 • Number of clients: 91

Average number of days between ANSAs: 278.7

Percent of episode