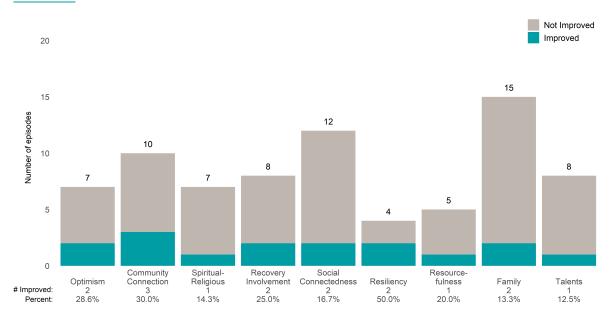

#### Strengths

This report looks at current ANSAs to see how many client episodes improved on items rated 2 or 3 from the prior ANSA. Number of ANSA pairs with actionable items: **11** • Number of ANSA pairs without actionable items: **0** 