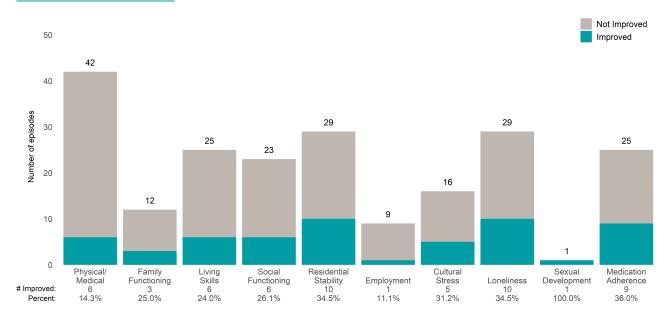

3 from the prior ANSA. Number of ANSA pairs with actionable items: **2** • Number of ANSA pairs without actionable items: **0** 

Number of ANSA pairs with improvement: 1 • Number of clients: 2

Average number of days between ANSAs: 650.5

Percent of episodes that improved on 30% or more of actionable items: 50.0% (= 1 / 2)

#### Strengths









This report looks at current ANSAs to see how many client episodes improved on items rated 2 or 3 from the prior ANSA. Number of ANSA pairs with actionable items: **53** • Number of ANSA pairs without actionable items: **0** 

Number of ANSA pairs with improvement: 23 • Number of clients: 53

Average number of days between ANSAs: 193.5

Percent of episodes that improved on 30% or more of actionable items: 43.4% (= 23 / 53)

#### Strengths









This report looks at current ANSAs to see how many client episodes improved on items rated 2 or 3 from the prior ANSA. Number of ANSA pairs with actionable items: **140** • Number of ANSA pairs without actionable items: **14** 

Number of ANSA pairs with improvement: 93 • Number of clients: 154

Average number of days between ANSAs: 431.8

Percent of episodes that improved on 30% or more of actionable items: 66.4% (= 93 / 140)

### Strengths









This report looks at current ANSAs to see how many client episodes improved on items rated 2 or 3 from the prior ANSA. Number of ANSA pairs with actionable items: **36** • Number of ANSA pairs without actionable items: **13** 

Number of ANSA pairs with improvement: 25 • Number of clients: 49

Average number of days between ANSAs: 387.8

P