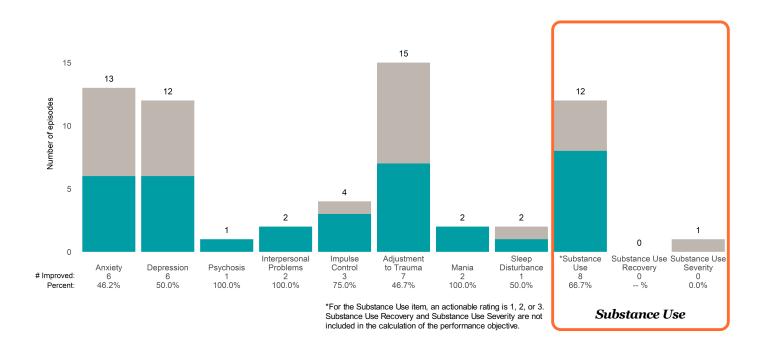

**15** • Number of ANSA pairs without actionable items: **0** 

Number of ANSA pairs with improvement: 10 • Number of clients: 15

Average number of days between ANSAs: 269.2

Percent of episodes that improved on 30% or more of actionable items: 66.7% (= 10 / 15)

### Strengths





# HIV MENTAL HEALTH CASE MGM (38BHo2)

# Life Domain Functioning





This report looks at current ANSAs to see how many client episodes improved on items rated 2 or 3 from the prior ANSA. Number of ANSA pairs with actionable items: **19** • Number of ANSA pairs without actionable items: **0** 

Number of ANSA pairs with improvement: 13 • Number of clients: 19

Average number of days between ANSAs: 304.4

Percent of episodes that improved on 30% or more of actionable items: 68.4% (= 13 / 19)

#### Strengths









This report looks at current ANSAs to see how many client episodes improved on items rated 2 or 3 from the prior ANSA. Number of ANSA pairs with actionable items: **19** • Number of ANSA pairs without actionable items: **1** 

Number of ANSA pairs with improvement: **18** • Number of clients: **20** 

Average number of days between ANSAs: 320.9

Percent of episodes that improved on 30% or more of actionable items: 94.7% (= 18 / 19)

#### Strengths









This report looks at current ANSAs to see how many client episodes improved on items rated 2 or 3 from the prior ANSA. Number of ANSA pairs with actionable items: **128** • Number of ANSA pairs without actionable items: **38** 

Number of ANSA pairs with improvement: 81 • Number of clients: 166

Average number of days between ANSAs