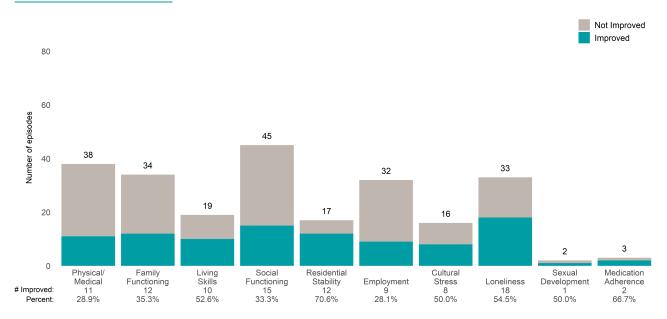

ANSA. Number of ANSA pairs with actionable items: **19** • Number of ANSA pairs without actionable items: **1** 

Number of ANSA pairs with improvement: **18** • Number of clients: **20** 

Average number of days between ANSAs: 320.9

Percent of episodes that improved on 30% or more of actionable items: 94.7% (= 18 / 19)

#### Strengths









This report looks at current ANSAs to see how many client episodes improved on items rated 2 or 3 from the prior ANSA. Number of ANSA pairs with actionable items: **128** • Number of ANSA pairs without actionable items: **38** 

Number of ANSA pairs with improvement: 81 • Number of clients: 166

Average number of days between ANSAs: 273.8

Percent of episodes that improved on 30% or more of actionable items: 63.3% (= 81 / 128)

### Strengths









This report looks at current ANSAs to see how many client episodes improved on items rated 2 or 3 from the prior ANSA. Number of ANSA pairs with actionable items: **3** • Number of ANSA pairs without actionable items: **0** 

Number of ANSA pairs with improvement: 3 • Number of clients: 3

Average number of days between ANSAs: 243.0

Percent of episodes that improved on 30% or more of actionable items: 100.0% (= 3 / 3)

## Strengths





# IFR TAY Engagement & TR Latino (38LA3)

# Life Domain Functioning



### Risk Behaviors

3



This report looks at current ANSAs to see how many client episodes improved on items rated 2 or 3 from the prior ANSA. Number of ANSA pairs with actionable items: **3** • Number of ANSA pairs without actionable items: **0** 

Number of ANSA pairs with improv