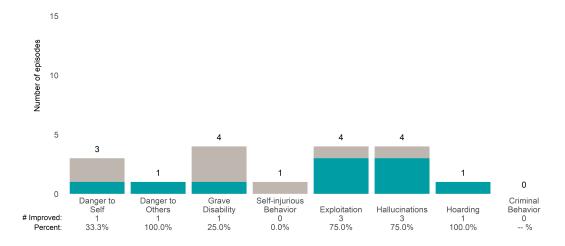

### Risk Behaviors

100.0%

-- %

0.0%

This report looks at current ANSAs to see how many client episodes improved on items rated 2 or 3 from the prior ANSA.

Number of ANSA pairs with actionable items: 49 • Number of ANSA pairs without actionable items: 1