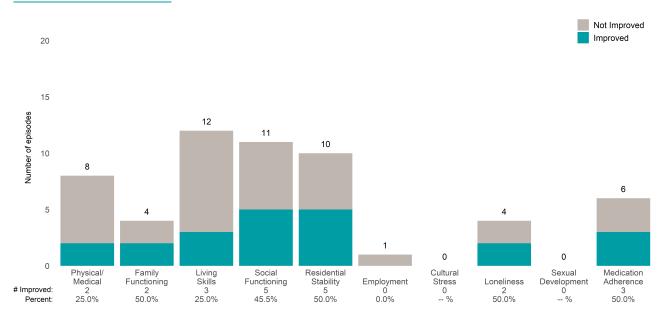

d 2 or 3 from the prior ANSA.

Number of ANSA pairs with actionable items: 77 • Number of ANSA pairs without actionable items: 0

Number of ANSA pairs with improvement: 36 • Number of clients: 77

Average number of days between ANSAs: 320.6

Percent of episodes that improved on 30% or more of actionable items: 46.8% (= 36 / 77)

#### Strengths









This report looks at current ANSAs to see how many client episodes improved on items rated 2 or 3 from the prior ANSA. Number of ANSA pairs with actionable items: **16** • Number of ANSA pairs without actionable items: **0** 

Number of ANSA pairs with improvement: 5 • Number of clients: 16

Average number of days between ANSAs: 341.0

Percent of episodes that improved on 30% or more of actionable items: 31.2% (= 5 / 16)

### Strengths









This report looks at current ANSAs to see how many client episodes improved on items rated 2 or 3 from the prior ANSA. Number of ANSA pairs with actionable items: **35** • Number of ANSA pairs without actionable items: **0** 

Number of ANSA pairs with improvement: 20 • Number of clients: 35

Average number of days between ANSAs: 293.7

Percent of episodes that improved on 30% or more of actionable items: 57.1% (= 20 / 35)

### Strengths









This report looks at current ANSAs to see how many client episodes improved on items rated 2 or 3 from the prior ANSA. Number of ANSA pairs with actionable items: **13** • Number of ANSA pairs without actionable items: **0** 

Number of ANSA pairs with improvement: 6 • Number of clients: 13

Average number of days between ANSAs: 119.6

Percent