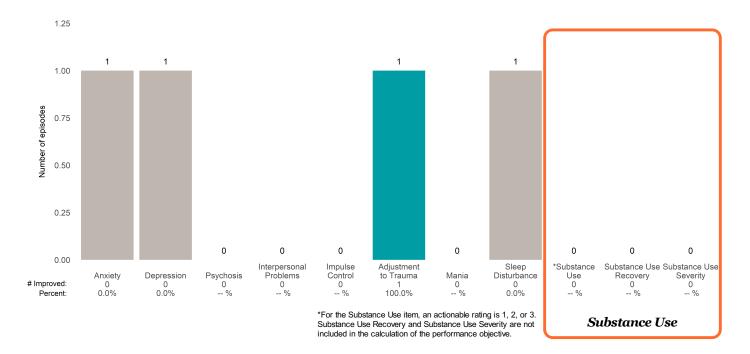

d 2 or 3 from the prior ANSA. Number of ANSA pairs with actionable items: **28** • Number of ANSA pairs without actionable items: **5** 

Number of ANSA pairs with improvement: 17 • Number of clients: 33

Average number of days between ANSAs: 328.7

Percent of episodes that improved on 30% or more of actionable items: 60.7% (= 17 / 28)

#### Strengths









This report looks at current ANSAs to see how many client episodes improved on items rated 2 or 3 from the prior ANSA. Number of ANSA pairs with actionable items: **1** • Number of ANSA pairs without actionable items: **0** 

Number of ANSA pairs with improvement: 0 • Number of clients: 1

Average number of days between ANSAs: 7.0

Percent of episodes that improved on 30% or more of actionable items: 0.0% (= 0 / 1)

### Strengths









This report looks at current ANSAs to see how many client episodes improved on items rated 2 or 3 from the prior ANSA. Number of ANSA pairs with actionable items: **15** • Number of ANSA pairs without actionable items: **0** 

Number of ANSA pairs with improvement: 10 • Number of clients: 15

Average number of days between ANSAs: 74.9

Percent of episodes that improved on 30% or more of actionable items: 66.7% (= 10 / 15)

### Strengths









# FY22-23 Q3 Objective AOA-3 ANSA Outcomes Item-Level Report

# **Mission IMD Alternatives (38047)**

7/1/2022 - 3/31/2023

This report looks at current ANSAs to see how many client episodes improved on items rated 2 or 3 from the prior ANSA. Number of ANSA pairs with actionable items: **0** • Number of ANSA pairs without actionable items: **