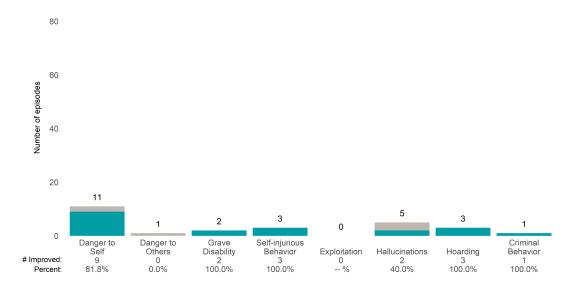

### Risk Behaviors

100.0%

-- %

0.0%

This report looks at current ANSAs to see how many client episodes improved on items rated 2 or 3 from the prior ANSA.

Number of ANSA pairs with actionable items: 49 • Number of ANSA pairs without actionable items: 1

#### Risk Behaviors

1

Danger to Others

100.0%

0

Grave

Disability 0 -- %

60

0

# Improved:

Danger to Self 18

78.3%

8 5 5 5 5

Self-injurious

Behavior 2 40.0% Exploitation 3 60.0%

Hallucinations

4 50.0% 0

Hoarding 0 -- % Criminal

3 60.0% This report looks at current ANSAs to see how many client episodes improved on items rated 2 or 3 from the prior ANSA. Number of ANSA pairs with actionable items: **13** • Number of ANSA pairs without actionable items: **0** 