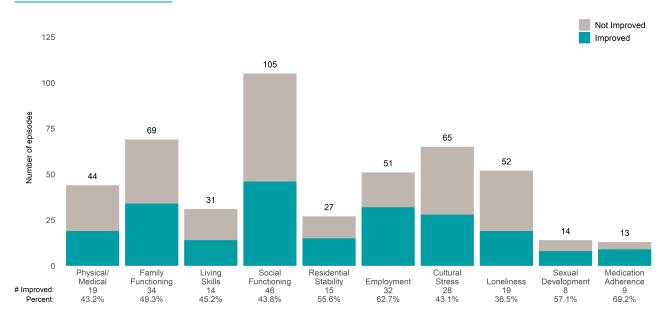

• Number of ANSA pairs without actionable items: **0** 

Number of ANSA pairs with improvement: 1 • Number of clients: 2

Average number of days between ANSAs: 93.5

Percent of episodes that improved on 30% or more of actionable items: 50.0% (= 1 / 2)

### Strengths









This report looks at current ANSAs to see how many client episodes improved on items rated 2 or 3 from the prior ANSA. Number of ANSA pairs with actionable items: **134** • Number of ANSA pairs without actionable items: **8** 

Number of ANSA pairs with improvement: 90 • Number of clients: 142

Average number of days between ANSAs: 687.7

Percent of episodes that improved on 30% or more of actionable items: 67.2% (= 90 / 134)

#### Strengths





# **UCSF Alliance Health Project (38A33)**

## Life Domain Functioning





This report looks at current ANSAs to see how many client episodes improved on items rated 2 or 3 from the prior ANSA. Number of ANSA pairs with actionable items: **16** • Number of ANSA pairs without actionable items: **1** 

Number of ANSA pairs with improvement: 11 • Number of clients: 16

Average number of days between ANSAs: 223.0

Percent of episodes that improved on 30% or more of actionable items: 68.8% (= 11 / 16)

#### Strengths









This report looks at current ANSAs to see how many client episodes improved on items rated 2 or 3 from the prior ANSA. Number of ANSA pairs with actionable items: **34** • Number of ANSA pairs without actionable items: **1** 

Number of ANSA pairs with improvement: 19 • Number of clients: 35

Average number of days between ANSAs: 99.4

Percen