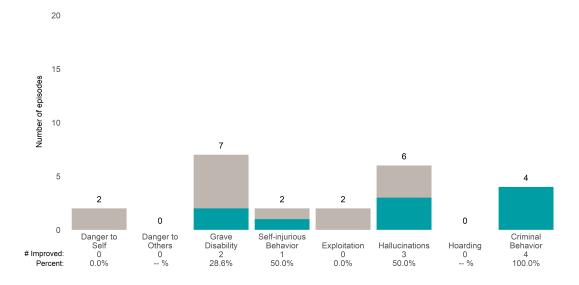

### Risk Behaviors

100.0%

-- %

0.0%

This report looks at current ANSAs to see how many client episodes improved on items rated 2 or 3 from the prior ANSA.

Number of ANSA pairs with actionable items: 49 • Number of ANSA pairs without actionable items: 1