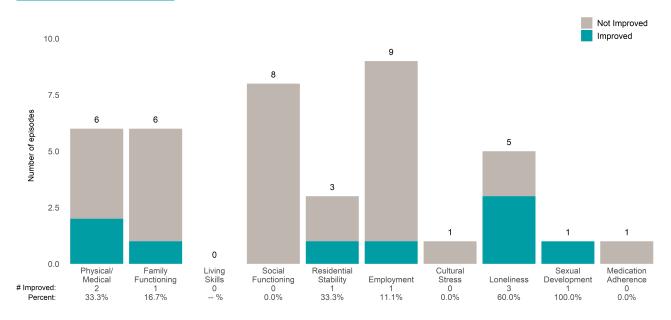

r 3 from the prior ANSA. Number of ANSA pairs with actionable items: **11** • Number of ANSA pairs without actionable items: **0** 

Number of ANSA pairs with improvement: 7 • Number of clients: 11

Average number of days between ANSAs: 268.8

Percent of episodes that improved on 30% or more of actionable items: 63.6% (= 7 / 11)

### Strengths









This report looks at current ANSAs to see how many client episodes improved on items rated 2 or 3 from the prior ANSA. Number of ANSA pairs with actionable items: **12** • Number of ANSA pairs without actionable items: **0** 

Number of ANSA pairs with improvement: 5 • Number of clients: 12

Average number of days between ANSAs: 283.6

Percent of episodes that improved on 30% or more of actionable items: 41.7% (= 5 / 12)

### Strengths









This report looks at current ANSAs to see how many client episodes improved on items rated 2 or 3 from the prior ANSA. Number of ANSA pairs with actionable items: **4** • Number of ANSA pairs without actionable items: **4** 

Number of ANSA pairs with improvement: 24 • Number of clients: 48

Average number of days between ANSAs: 263.6

Percent of episodes that improved on 30% or more of actionable items: 54.5% (= 24 / 44)

### Strengths





# **BAART Community Healthcare Sup (38J8OP)**

### Life Domain Functioning



### Risk Behaviors

100.0%



-- %

0.0%

This report looks at current ANSAs to see how many client episodes improved on items rated 2 or 3 from the prior ANSA.

Number of ANSA pairs with actionable items: 49 • Number of ANSA pairs without actionable items: 1

Number of A