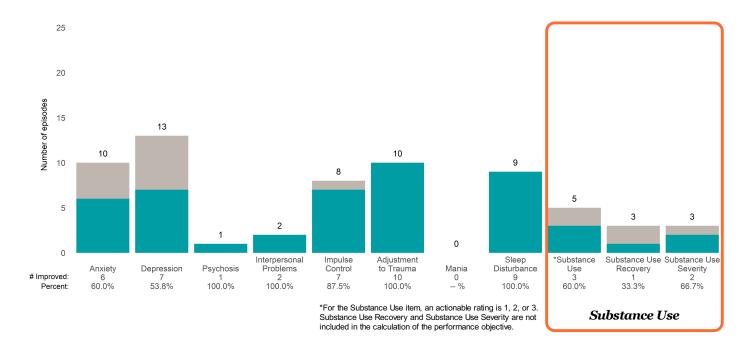

### Risk Behaviors

100.0%

-- %

0.0%

This report looks at current ANSAs to see how many client episodes improved on items rated 2 or 3 from the prior ANSA.

Number of ANSA pairs with actionable items: 49 • Number of ANSA pairs without actionable items: 1