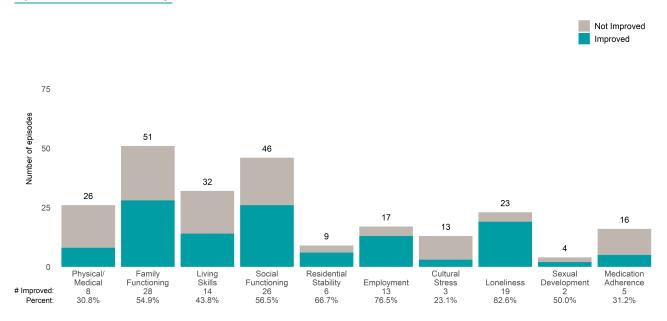

m the prior ANSA. Number of ANSA pairs with actionable items: **12** • Number of ANSA pairs without actionable items: **0** 

Number of ANSA pairs with improvement: 10 • Number of clients: 12

Average number of days between ANSAs: 296.7

Percent of episodes that improved on 30% or more of actionable items: 83.3% (= 10 / 12)

### Strengths









This report looks at current ANSAs to see how many client episodes improved on items rated 2 or 3 from the prior ANSA. Number of ANSA pairs with actionable items: **138** • Number of ANSA pairs without actionable items: **8** 

Number of ANSA pairs with improvement: 95 • Number of clients: 146

Average number of days between ANSAs: 349.1

Percent of episodes that improved on 30% or more of actionable items: 68.8% (= 95 / 138)

### Strengths









This report looks at current ANSAs to see how many client episodes improved on items rated 2 or 3 from the prior ANSA. Number of ANSA pairs with actionable items: **30** • Number of ANSA pairs without actionable items: **4** 

Number of ANSA pairs with improvement: 21 • Number of clients: 34

Average number of days between ANSAs: 381.0

Percent of episodes that improved on 30% or more of actionable items: 70.0% (= 21 / 30)

### Strengths









This report looks at current ANSAs to see how many client episodes improved on items rated 2 or 3 from the prior ANSA. Number of ANSA pairs with actionable items: **9** • Number of ANSA pairs without actionable items: **1** 

Number of ANSA pairs with improvement: 4 • Number of clients: 10

Average number of days between ANSAs: 149.5

Percent