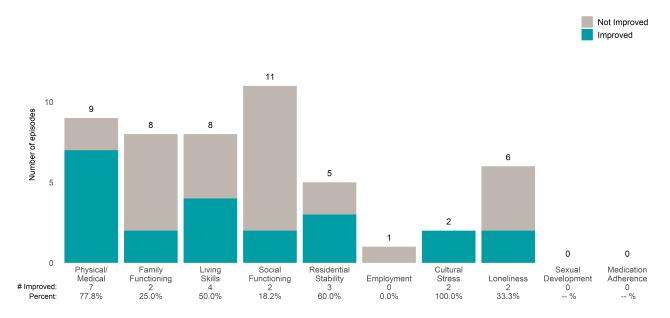

2 or 3 from the prior ANSA. Number of ANSA pairs with actionable items: **48** • Number of ANSA pairs without actionable items: **1** 

Number of ANSA pairs with improvement: 16 • Number of clients: 49

Average number of days between ANSAs: 354.0

Percent of episodes that improved on 30% or more of actionable items: 33.3% (= 16 / 48)

### Strengths









This report looks at current ANSAs to see how many client episodes improved on items rated 2 or 3 from the prior ANSA.

Number of ANSA pairs with actionable items: 21 • Number of ANSA pairs without actionable items: 1

Number of ANSA pairs with improvement: 12 • Number of clients: 22

Average number of days between ANSAs: 346.9

Percent of episodes that improved on 30% or more of actionable items: 57.1% (= 12 / 21)

#### Strengths









This report looks at current ANSAs to see how many client episodes improved on items rated 2 or 3 from the prior ANSA. Number of ANSA pairs with actionable items: **25** • Number of ANSA pairs without actionable items: **0** 

Number of ANSA pairs with improvement: 14 • Number of clients: 25

Average number of days between ANSAs: 76.2

Percent of episodes that improved on 30% or more of actionable items: 56.0% (= 14 / 25)

#### Strengths





# Cortland House Residential Prog (38631)

# Life Domain Functioning



### **Risk Behaviors**

30



This report looks at current ANSAs to see how many client episodes improved on items rated 2 or 3 from the prior ANSA. Number of ANSA pairs with actionable items: **204** • Number of ANSA pairs without actionable items: **33** 

Number of ANSA pai