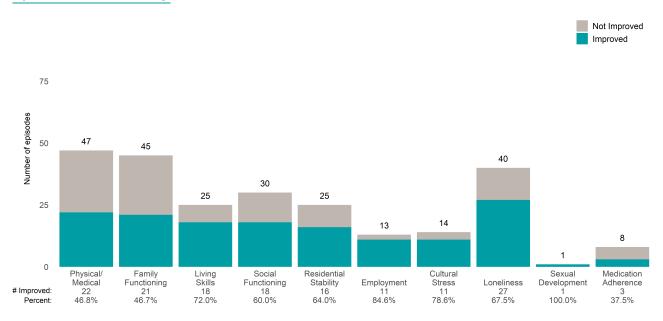

the prior ANSA. Number of ANSA pairs with actionable items: **34** • Number of ANSA pairs without actionable items: **1** 

Number of ANSA pairs with improvement: 19 • Number of clients: 35

Average number of days between ANSAs: 99.4

Percent of episodes that improved on 30% or more of actionable items: 55.9% (= 19 / 34)

### Strengths









This report looks at current ANSAs to see how many client episodes improved on items rated 2 or 3 from the prior ANSA. Number of ANSA pairs with actionable items: **121** • Number of ANSA pairs without actionable items: **10** 

Number of ANSA pairs with improvement: 76 • Number of clients: 131

Average number of days between ANSAs: 194.4

Percent of episodes that improved on 30% or more of actionable items: 62.8% (= 76 / 121)

#### Strengths