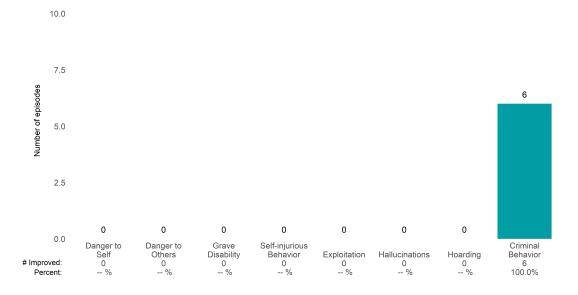

### Risk Behaviors

100.0%

-- %

0.0%

This report looks at current ANSAs to see how many client episodes improved on items rated 2 or 3 from the prior ANSA.

Number of ANSA pairs with actionable items: 49 • Number of ANSA pairs without actionable items: 1