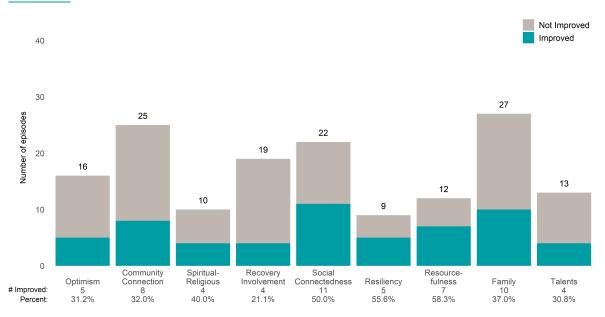

### Strengths

This report looks at current ANSAs to see how many client episodes improved on items rated 2 or 3 from the prior ANSA. Number of ANSA pairs with actionable items: **16** • Number of ANSA pairs without actionable items: **0** 

Number of ANSA pairs with improvement: 13 • Number of clients: 16

Average number of days between ANSAs: 227.1

Percent of episodes that improved on 30% or more of actionable items: 81.2% (= 13 / 16)