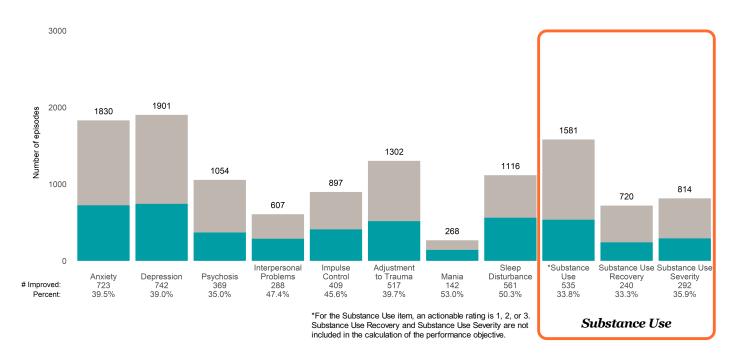

This report looks at current ANSAs to see how many client episodes improved on items rated 2 or 3 from the prior ANSA. Number of ANSA pairs with actionable items: **3285** • Number of ANSA pairs without actionable items: **302** 

Number of ANSA pairs with improvement: 1941 • Number of clients: 3351

Average number of days between ANSAs: 324.1

Percent of episodes that improved on 30% or more of actionable items: 59.1% (= 1941 / 3285)

#### Strengths









This report looks at current ANSAs to see how many client episodes improved on items rated 2 or 3 from the prior ANSA. Number of ANSA pairs with actionable items: **11** • Number of ANSA pairs without actionable items: **0** 

Number of ANSA pairs with improvement: 7 • Number of clients: 11

Average number of days between ANSAs: 268.8

Percent of episodes that improved on 30% or more of actionable items: 63.6% (= 7 / 11)

### Strengths









This report looks at current ANSAs to see how many client episodes improved on items rated 2 or 3 from the prior ANSA. Number of ANSA pairs with actionable items: **12** • Number of ANSA pairs without actionable items: **0** 

Number of ANSA pairs with improvement: 5 • Number of clients: 12

Average number of days between ANSAs: 283.6

Percent