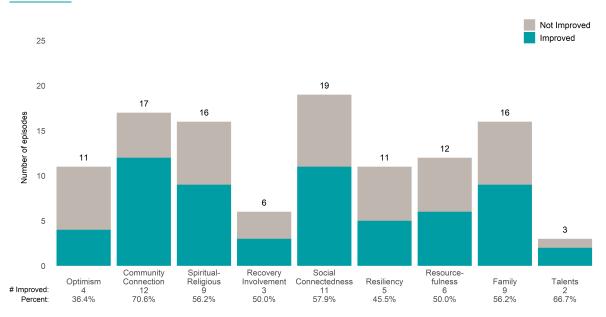

### Strengths

This report looks at current ANSAs to see how many client episodes improved on items rated 2 or 3 from the prior ANSA. Number of ANSA pairs with actionable items: **12** • Number of ANSA pairs without actionable items: **0** 

Number of ANSA pairs with improvement: 5 • Number of clients: 12

Average number of days between ANSAs: 283.6

Percent of episodes that improved on 30% or more of actionable items: 41.7% (= 5 / 12)