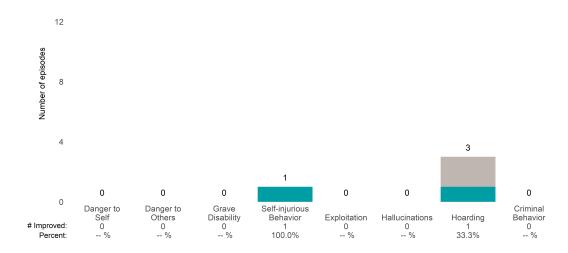

### Risk Behaviors

100.0%

-- %

0.0%

This report looks at current ANSAs to see how many client episodes improved on items rated 2 or 3 from the prior ANSA.

Number of ANSA pairs with actionable items: 49 • Number of ANSA pairs without actionable items: 1