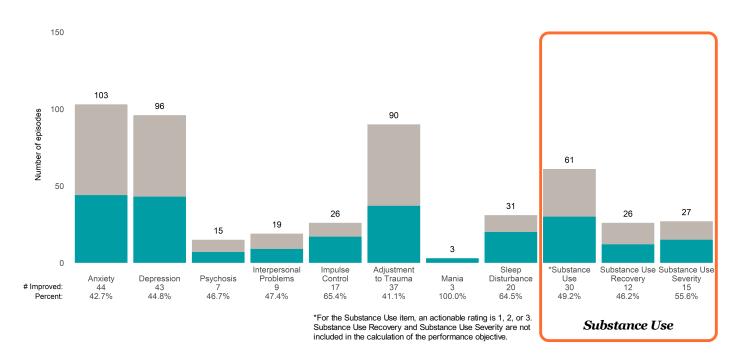

### Strengths

This report looks at current ANSAs to see how many client episodes improved on items rated 2 or 3 from the prior ANSA. Number of ANSA pairs with actionable items: **53** • Number of ANSA pairs without actionable items: **48** 

Number of ANSA pairs with improvement: 29 • Number of clients: 101

Average number of days between ANSAs: 454.2

Percent of episodes that improved on 30% or more of actionable items: 54.7% (= 29 / 53)