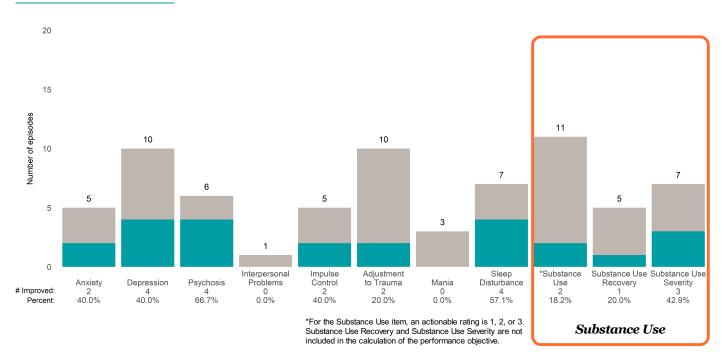

#### Strengths

This report looks at current ANSAs to see how many client episodes improved on items rated 2 or 3 from the prior ANSA. Number of ANSA pairs with actionable items: **11** • Number of ANSA pairs without actionable items: **0** 

Number of ANSA pairs with improvement: 7 • Number of clients: 11

Average number of days between ANSAs: 268.8

Percent of episodes that improved on 30% or more of actionable items: 63.6% (= 7 / 11)