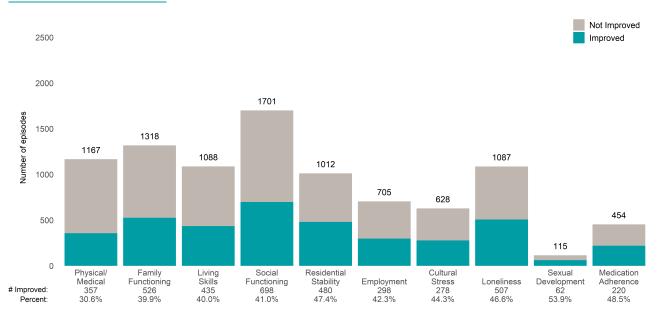

This report looks at current ANSAs to see how many client episodes improved on items rated 2 or 3 from the prior ANSA. Number of ANSA pairs with actionable items: **3285** • Number of ANSA pairs without actionable items: **302** 

Number of ANSA pairs with improvement: 1941 • Number of clients: 3351

Average number of days between ANSAs: 324.1

Percent of episodes that improved on 30% or more of actionable items: 59.1% (= 1941 / 3285)

#### Strengths









This report looks at current ANSAs to see how many client episodes improved on items rated 2 or 3 from the prior ANSA. Number of ANSA pairs with actionable items: **11** • Number of ANSA pairs without actionable items: **0** 

Number of ANSA pairs with improvement: 7 • Number of clients: 11

Average number of days between ANSAs: 268.8

Percent of episodes that improved on 30% or more of actionable items: 63.6% (= 7 / 11)

### Strengths









This report looks at current ANSAs to see how many client episodes improved on items rated 2 or 3 from the prior ANSA. Number of ANSA pairs with actionable items: **12** • Number of ANSA pairs without actionable items: **0** 

Number of ANSA pairs with improvement: 5 • Number of clients: 12

Average number of days between ANSAs: 283.6

Percent o