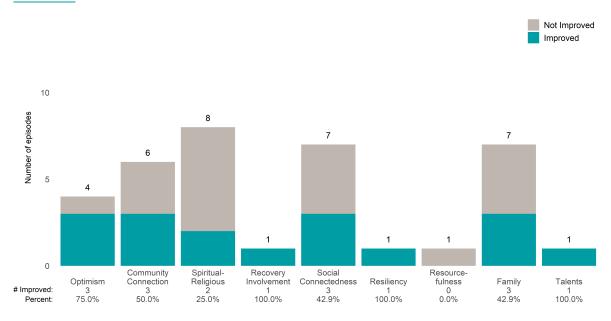

#### Strengths

This report looks at current ANSAs to see how many client episodes improved on items rated 2 or 3 from the prior ANSA. Number of ANSA pairs with actionable items: **11** • Number of ANSA pairs without actionable items: **0** 