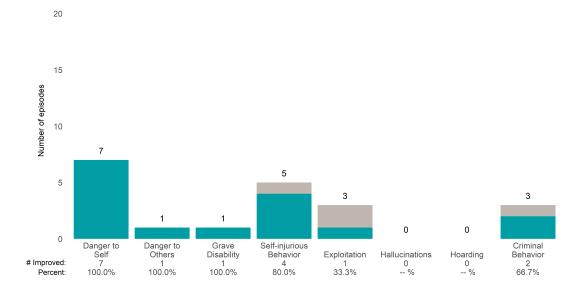

### Risk Behaviors

100.0%

-- %

0.0%

This report looks at current ANSAs to see how many client episodes improved on items rated 2 or 3 from the prior ANSA.

Number of ANSA pairs with actionable items: 49 • Number of ANSA pairs without actionable items: 1