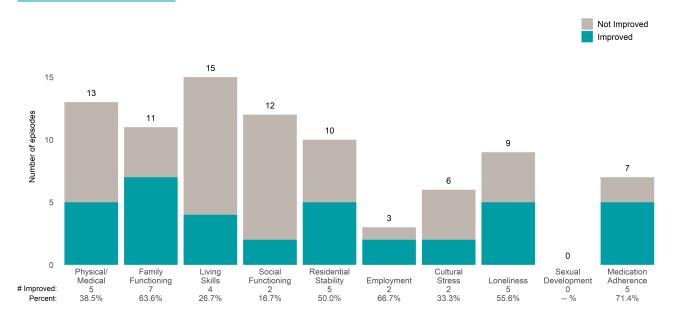

ated 2 or 3 from the prior ANSA. Number of ANSA pairs with actionable items: **0** • Number of ANSA pairs without actionable items: **2** 

Number of ANSA pairs with improvement: 0 • Number of clients: 2

Average number of days between ANSAs: 444.0

Percent of episodes that improved on 30% or more of actionable items: NaN% (= 0 / 0)

### Strengths











This report looks at current ANSAs to see how many client episodes improved on items rated 2 or 3 from the prior ANSA.

Number of ANSA pairs with actionable items: 19 • Number of ANSA pairs without actionable items: 0

Number of ANSA pairs with improvement: 12 • Number of clients: 19

Average number of days between ANSAs: 650.5

Percent of episodes that improved on 30% or more of actionable items: 63.2% (= 12 / 19)

### Strengths









This report looks at current ANSAs to see how many client episodes improved on items rated 2 or 3 from the prior ANSA. Number of ANSA pairs with actionable items: **185** • Number of ANSA pairs without actionable items: **40** 

Number of ANSA pairs with improvement: 123 • Number of clients: 225

Average number of days between ANSAs: 561.4

Percent of episodes that improved on 30% or more of actionable items: 66.5% (= 123 / 185)

#### Strengths









This report looks at current ANSAs to see how many client episodes improved on items rated 2 or 3 from the prior ANSA. Number of ANSA pairs with actionable items: **5** • Number of ANSA pairs without actionable items: **1** 

Number of ANSA pairs with improvement: 4 • Number of clients: 6

Average number of days between ANSAs: 365.0

Pe