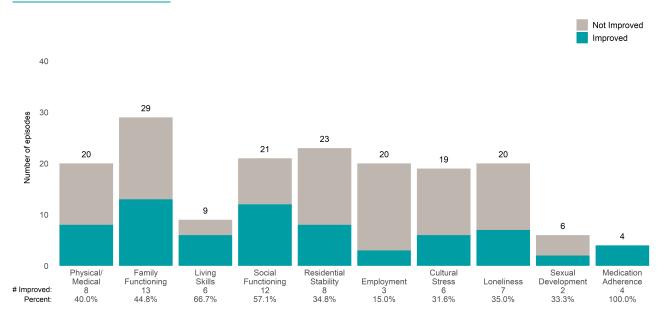

3 from the prior ANSA. Number of ANSA pairs with actionable items: **14** • Number of ANSA pairs without actionable items: **0** 

Number of ANSA pairs with improvement: 9 • Number of clients: 14

Average number of days between ANSAs: 357.1

Percent of episodes that improved on 30% or more of actionable items: 64.3% (= 9 / 14)

### Strengths









This report looks at current ANSAs to see how many client episodes improved on items rated 2 or 3 from the prior ANSA. Number of ANSA pairs with actionable items: **72** • Number of ANSA pairs without actionable items: **3** 

Number of ANSA pairs with improvement: 40 • Number of clients: 73

Average number of days between ANSAs: 79.7

Percent of episodes that improved on 30% or more of actionable items: 55.6% (= 40 / 72)

### Strengths









This report looks at current ANSAs to see how many client episodes improved on items rated 2 or 3 from the prior ANSA. Number of ANSA pairs with actionable items: **233** • Number of ANSA pairs without actionable items: **29** 

Number of ANSA pairs with improvement: 121 • Number of clients: 262

Average number of days between ANSAs: 280.1

Percent of episodes that improved on 30% or more of actionable items: 51.9% (= 121 / 233)

#### Strengths









This report looks at current ANSAs to see how many client episodes improved on items rated 2 or 3 from the prior ANSA. Number of ANSA pairs with actionable items: **1** • Number of ANSA pairs without actionable items: **0** 

Number of ANSA pairs with improvement: 1 • Number of clients: 1

Average number of days between ANSAs: 1126.0

P