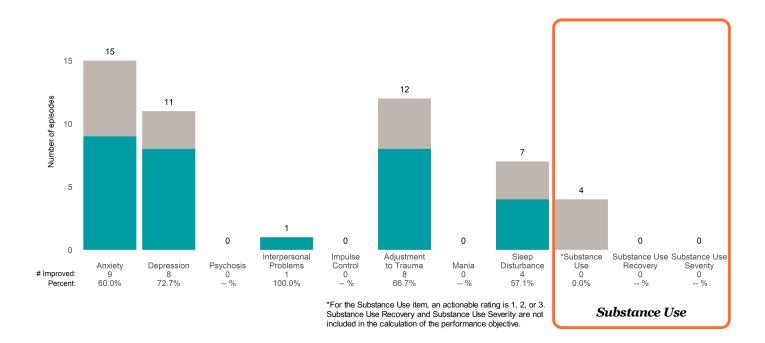

### Strengths

This report looks at current ANSAs to see how many client episodes improved on items rated 2 or 3 from the prior ANSA. Number of ANSA pairs with actionable items: **12** • Number of ANSA pairs without actionable items: **0** 