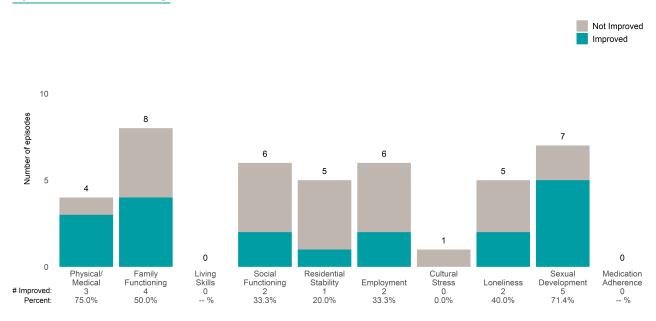

rs with improvement: 14 • Number of clients: 18

Average number of days between ANSAs: 322.4

Percent of episodes that improved on 30% or more of actionable items: 82.4% (= 14 / 17)

#### Strengths





# FSASF GSW Prevention and Rec PREP (8990EP)

# Life Domain Functioning





This report looks at current ANSAs to see how many client episodes improved on items rated 2 or 3 from the prior ANSA. Number of ANSA pairs with actionable items: **12** • Number of ANSA pairs without actionable items: **1** 

Number of ANSA pairs with improvement: 7 • Number of clients: 13

Average number of days between ANSAs: 267.2

Percent of episodes that improved on 30% or more of actionable items: 58.3% (= 7 / 12)

#### Strengths





# **GENDER MENTAL HEALTH SERVICES (38BH08)**

## Life Domain Functioning





This report looks at current ANSAs to see how many client episodes improved on items rated 2 or 3 from the prior ANSA. Number of ANSA pairs with actionable items: **15** • Number of ANSA pairs without actionable items: **0** 

Number of ANSA pairs with improvement: 10 • Number of clients: 15

Average number of days between ANSAs: 269.2

Percent of episodes that improved on 30% or more of actionable items: 66.7% (= 10 / 15)

### Strengths





# HIV MENTAL HEALTH CASE MGM (38BHo2)

# Life Domain Functioning





This report looks at current ANSAs to see how many client episodes improved on items rated 2 or 3 from the prior ANSA. Number of ANSA pairs with actionable items: **19** • Number of ANSA pairs without actionable items: **0** 

Number of ANSA pairs with improvement: 13 • Number o