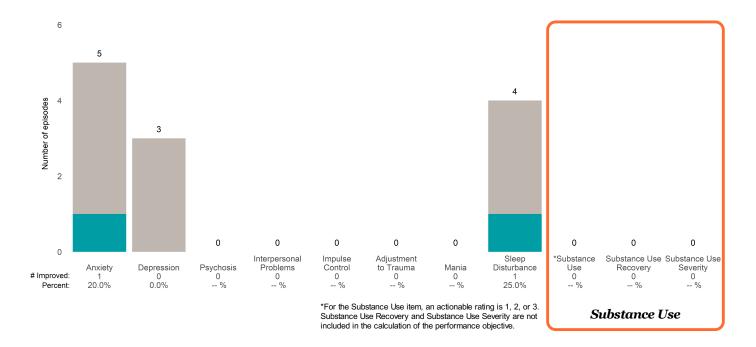

### **Risk Behaviors**

3

This report looks at current ANSAs to see how many client episodes improved on items rated 2 or 3 from the prior ANSA. Number of ANSA pairs with actionable items: **14** • Number of ANSA pairs without actionable items: **0** 