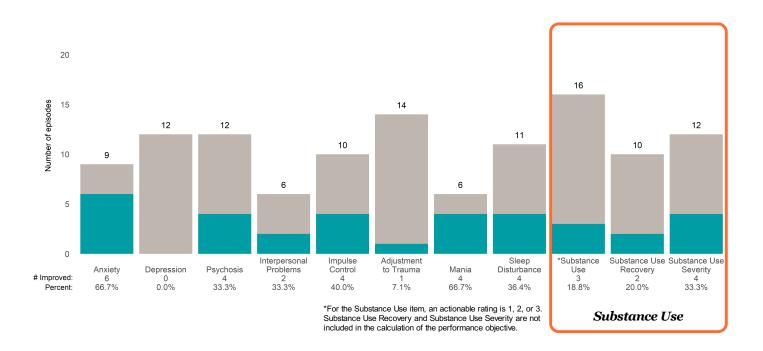

### **Risk Behaviors**

3

This report looks at current ANSAs to see how many client episodes improved on items rated 2 or 3 from the prior ANSA. Number of ANSA pairs with actionable items: **14** • Number of ANSA pairs without actionable items: **0** 

Number of ANSA pairs with improvement: 5 • Number of clients: 14

Average number of days between ANSAs: 200.0

Percent of episodes that improved on 30% or more of actionable items: 35.7% (= 5 / 14)