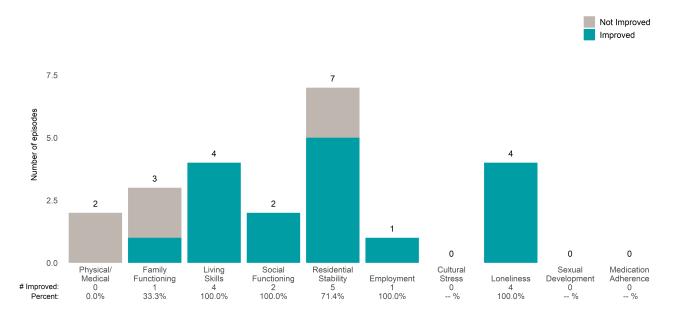

r of ANSA pairs with actionable items: **27** • Number of ANSA pairs without actionable items: **0** 

Number of ANSA pairs with improvement: 20 • Number of clients: 26

Average number of days between ANSAs: 209.8

Percent of episodes that improved on 30% or more of actionable items: 74.1% (= 20 / 27)

#### Strengths







### **Risk Behaviors**

30



This report looks at current ANSAs to see how many client episodes improved on items rated 2 or 3 from the prior ANSA. Number of ANSA pairs with actionable items: **7** • Number of ANSA pairs without actionable items: **1** 

Number of ANSA pairs with improvement: 7 ● Number of clients: 8

Average number of days between ANSAs: 368.9

Percent of episodes that improved on 30% or more of actionable items: 100.0% (= 7 / 7)

#### Strengths









This report looks at current ANSAs to see how many client episodes improved on items rated 2 or 3 from the prior ANSA.

Number of ANSA pairs with actionable items: 46 • Number of ANSA pairs without actionable items: 1

Number of ANSA pairs with improvement: 30 • Number of clients: 47

Average number of days between ANSAs: 322.1

Percent of episodes that improved on 30% or more of actionable items: 65.2% (= 30 / 46)

#### Strengths









This report looks at current ANSAs to see how many client episodes improved on items rated 2 or 3 from the prior ANSA. Number of ANSA pairs with actionable items: **14** • Number of ANSA pairs without actionable items: **0** 

Number of ANSA pairs with improvement: 8 • Number of clients: 14

Average number of days between ANSAs: 175.9

Percent of epi