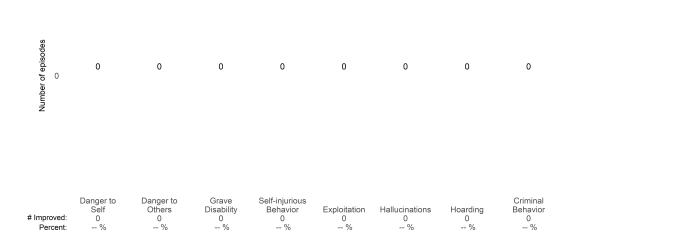

**0** 

Number of ANSA pairs with improvement: 10 • Number of clients: 15

Average number of days between ANSAs: 74.9

Percent of episodes that improved on 30% or more of actionable items: 66.7% (= 10 / 15)

### Strengths









# FY22-23 Q3 Objective AOA-3 ANSA Outcomes Item-Level Report

# **Mission IMD Alternatives (38047)**

7/1/2022 - 3/31/2023

This report looks at current ANSAs to see how many client episodes improved on items rated 2 or 3 from the prior ANSA. Number of ANSA pairs with actionable items: **0** • Number of ANSA pairs without actionable items: **2** 

Number of ANSA pairs with improvement: 0 • Number of clients: 2

Average number of days between ANSAs: 444.0

Percent of episodes that improved on 30% or more of actionable items: NaN% (= 0 / 0)

### Strengths











This report looks at current ANSAs to see how many client episodes improved on items rated 2 or 3 from the prior ANSA.

Number of ANSA pairs with actionable items: 19 • Number of ANSA pairs without actionable items: 0

Number of ANSA pairs with improvement: 12 • Number of clients: 19

Average number of days between ANSAs: 650.5

Percent of episodes that improved on 30% or more of actionable items: 63.2% (= 12 / 19)

### Strengths









This report looks at current ANSAs to see how many client episodes improved on items rated 2 or 3 from the prior ANSA. Number of ANSA pairs with actionable items: **185** • Number of ANSA pairs without actionable items: **40** 

Number of ANSA pairs with improvement: 123 • Number of clients: 225

Average number of days between ANSAs: 561.4

Percent of e