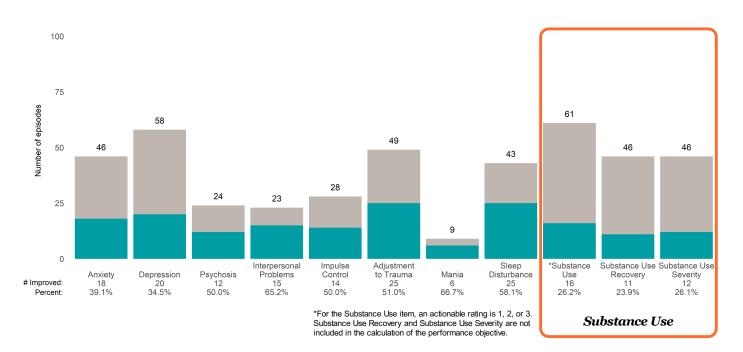

rated 2 or 3 from the prior ANSA. Number of ANSA pairs with actionable items: **8** • Number of ANSA pairs without actionable items: **0** 

Number of ANSA pairs with improvement: 5 ● Number of clients: 8

Average number of days between ANSAs: 231.5

Percent of episodes that improved on 30% or more of actionable items: 62.5% (= 5 / 8)

#### Strengths









This report looks at current ANSAs to see how many client episodes improved on items rated 2 or 3 from the prior ANSA.

Number of ANSA pairs with actionable items: 91 • Number of ANSA pairs without actionable items: 0

Number of ANSA pairs with improvement: 62 • Number of clients: 91

Average number of days between ANSAs: 278.7

Percent of episodes that improved on 30% or more of actionable items: 68.1% (= 62 / 91)

### Strengths









This report looks at current ANSAs to see how many client episodes improved on items rated 2 or 3 from the prior ANSA. Number of ANSA pairs with actionable items: **16** • Number of ANSA pairs without actionable items: **0** 

Number of ANSA pairs with improvement: 13 • Number of clients: 16

Average number of days between ANSAs: 227.1

Percent of episodes that improved on 30% or more of actionable items: 81.2% (= 13 / 16)

### Strengths









This report looks at current ANSAs to see how many client episodes improved on items rated 2 or 3 from the prior ANSA. Number of ANSA pairs with actionable items: **32** • Number of ANSA pairs without actionable items: **0** 

Number of ANSA pairs with improvement: 18 • Number of clients: 32

Average number of days between ANSAs: 218.4

Perc