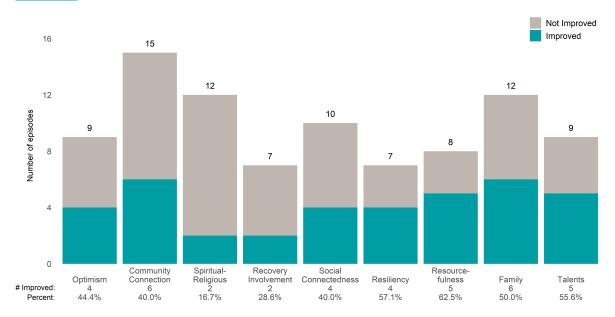

#### Strengths

This report looks at current ANSAs to see how many client episodes improved on items rated 2 or 3 from the prior ANSA. Number of ANSA pairs with actionable items: **11** • Number of ANSA pairs without actionable items: **0** 