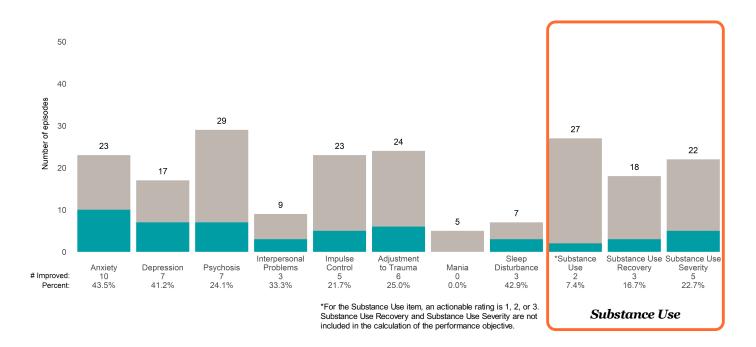

### **Risk Behaviors**

3

This report looks at current ANSAs to see how many client episodes improved on items rated 2 or 3 from the prior ANSA. Number of ANSA pairs with actionable items: **14** • Number of ANSA pairs without actionable items: **0** 

Number of ANSA pairs with improvement: 5 • Number of clients: 14

Average number of days between ANSAs: 200.0

Percent of episodes that improved on 30% or more of actionable items: 35.7% (= 5 / 14)