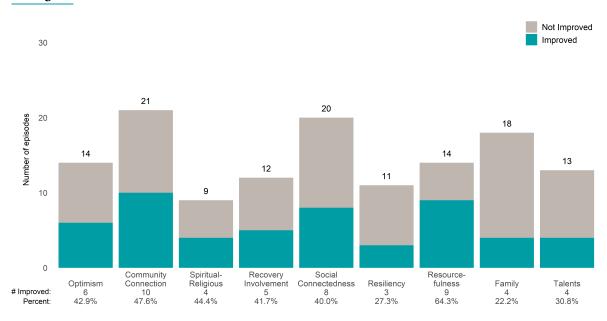

#### Strengths

This report looks at current ANSAs to see how many client episodes improved on items rated 2 or 3 from the prior ANSA. Number of ANSA pairs with actionable items: **11** • Number of ANSA pairs without actionable items: **0** 

Number of ANSA pairs with improvement: 7 • Number of clients: 11

Average number of days between ANSAs: 268.8

Percent of episodes that improved on 30% or more of actionable items: 63.6% (= 7 / 11)