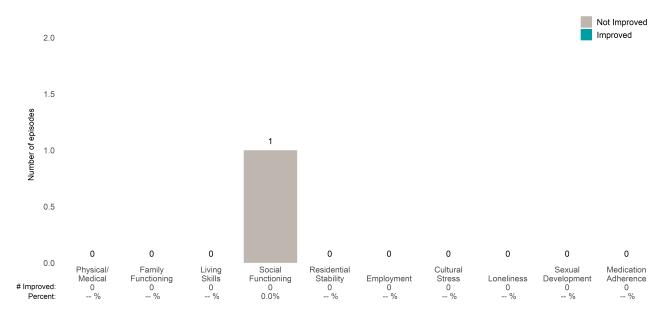

rt looks at current ANSAs to see how many client episodes improved on items rated 2 or 3 from the prior ANSA. Number of ANSA pairs with actionable items: 3 • Number of ANSA pairs without actionable items: 3

Number of ANSA pairs with improvement: 2 • Number of clients: 6

-- %

-- %

Average number of days between ANSAs: 308.0

Percent of episodes that improved on 30% or more of actionable items: 66.7% (= 2/3)

#### Strengths Not Improved Improved 2.0 Number of episodes 1.0 0 0 0 0 0 0 0 0 0.0 Community Spiritual-Recovery Social Resource-Optimism Resiliency Family Connection Connectedness Talents Religious Involvement fulness 0 -- % 0 0 0 -- % # Improved: 0 100.0% -- %

-- %

#### Behavioral Health Needs

Percent:



# Curry Senior Center Behavioral H (38ISBH)

## Life Domain Functioning





This report looks at current ANSAs to see how many client episodes improved on items rated 2 or 3 from the prior ANSA.

Number of ANSA pairs with actionable items: 42 • Number of ANSA pairs without actionable items: 0

Number of ANSA pairs with improvement: 29 • Number of clients: 40

Average number of days between ANSAs: 18.4

Percent of episodes that improved on 30% or more of actionable items: 69.0% (= 29 / 42)

#### Strengths







#### Risk Behaviors

1

Danger to Others

100.0%

0

Grave

Disability 0 -- %

60

0

# Improved:

Danger to Self 18

78.3%

8 5 5 5 5

Self-injurious

Behavior 2 40.0% Exploitation 3 60.0%

Hallucinations

4 50.0% 0

Hoarding 0 -- % Criminal

3 60.0% This report looks at current ANSAs to see how many client episodes improved on items rated 2 or 3 from