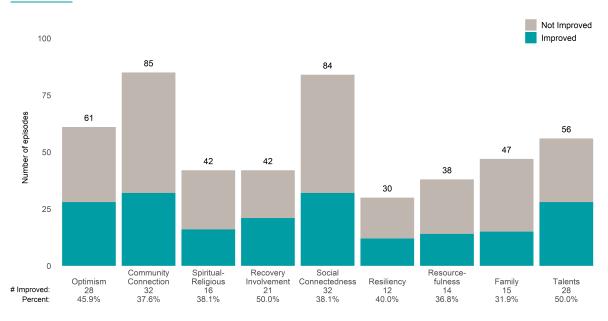

rom the prior ANSA. Number of ANSA pairs with actionable items: **53** • Number of ANSA pairs without actionable items: **0** 

Number of ANSA pairs with improvement: 23 • Number of clients: 53

Average number of days between ANSAs: 193.5

Percent of episodes that improved on 30% or more of actionable items: 43.4% (= 23 / 53)

#### Strengths









This report looks at current ANSAs to see how many client episodes improved on items rated 2 or 3 from the prior ANSA. Number of ANSA pairs with actionable items: **140** • Number of ANSA pairs without actionable items: **14** 

Number of ANSA pairs with improvement: 93 • Number of clients: 154

Average number of days between ANSAs: 431.8

Percent of episodes that improved on 30% or more of actionable items: 66.4% (= 93 / 140)

### Strengths









This report looks at current ANSAs to see how many client episodes improved on items rated 2 or 3 from the prior ANSA. Number of ANSA pairs with actionable items: **36** • Number of ANSA pairs without actionable items: **13** 

Number of ANSA pairs with improvement: 25 • Number of clients: 49

Average number of days between ANSAs: 387.8

Percent of episodes that improved on 30% or more of actionable items: 69.4% (= 25 / 36)

#### Strengths









This report looks at current ANSAs to see how many client episodes improved on items rated 2 or 3 from the prior ANSA. Number of ANSA pairs with actionable items: **12** • Number of ANSA pairs without actionable items: **0** 

Number of ANSA pairs with improvement: 10 • Number of clients: 12

Average number of days between ANSAs: 296.7