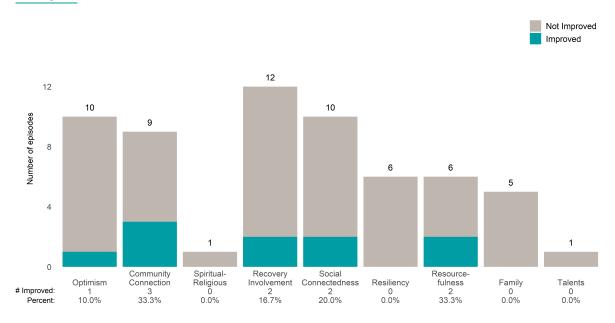

om the prior ANSA. Number of ANSA pairs with actionable items: **45** • Number of ANSA pairs without actionable items: **0** 

Number of ANSA pairs with improvement: **35** • Number of clients: **43** 

Average number of days between ANSAs: 16.7

Percent of episodes that improved on 30% or more of actionable items: 77.8% (= 35 / 45)

### Strengths









This report looks at current ANSAs to see how many client episodes improved on items rated 2 or 3 from the prior ANSA. Number of ANSA pairs with actionable items: **14** • Number of ANSA pairs without actionable items: **0** 

Number of ANSA pairs with improvement: 9 • Number of clients: 14

Average number of days between ANSAs: 357.1

Percent of episodes that improved on 30% or more of actionable items: 64.3% (= 9 / 14)

### Strengths









This report looks at current ANSAs to see how many client episodes improved on items rated 2 or 3 from the prior ANSA. Number of ANSA pairs with actionable items: **72** • Number of ANSA pairs without actionable items: **3** 

Number of ANSA pairs with improvement: 40 • Number of clients: 73

Average number of days between ANSAs: 79.7

Percent of episodes that improved on 30% or more of actionable items: 55.6% (= 40 / 72)

### Strengths









This report looks at current ANSAs to see how many client episodes improved on items rated 2 or 3 from the prior ANSA. Number of ANSA pairs with actionable items: **233** • Number of ANSA pairs without actionable items: **29** 

Number of ANSA pairs with improvement: 121 • Number of clients: 262

Average number of days between ANSAs: 280.1