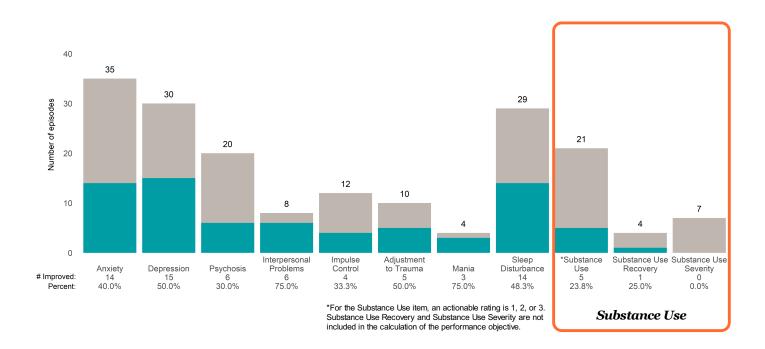

### Strengths

This report looks at current ANSAs to see how many client episodes improved on items rated 2 or 3 from the prior ANSA. Number of ANSA pairs with actionable items: **12** • Number of ANSA pairs without actionable items: **0** 