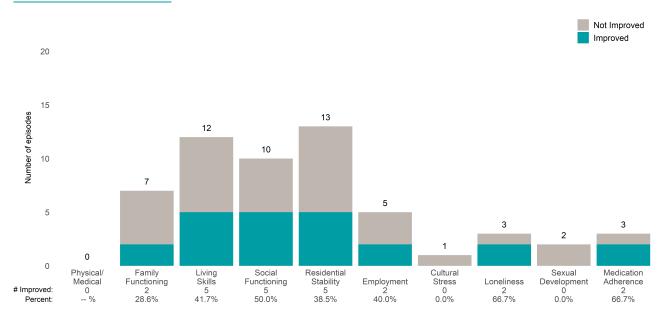

d 2 or 3 from the prior ANSA.

Number of ANSA pairs with actionable items: 46 • Number of ANSA pairs without actionable items: 1

Number of ANSA pairs with improvement: 30 • Number of clients: 47

Average number of days between ANSAs: 322.1

Percent of episodes that improved on 30% or more of actionable items: 65.2% (= 30 / 46)

#### Strengths









This report looks at current ANSAs to see how many client episodes improved on items rated 2 or 3 from the prior ANSA. Number of ANSA pairs with actionable items: **14** • Number of ANSA pairs without actionable items: **0** 

Number of ANSA pairs with improvement: 8 • Number of clients: 14

Average number of days between ANSAs: 175.9

Percent of episodes that improved on 30% or more of actionable items: 57.1% (= 8 / 14)

### Strengths









This report looks at current ANSAs to see how many client episodes improved on items rated 2 or 3 from the prior ANSA. Number of ANSA pairs with actionable items: **48** • Number of ANSA pairs without actionable items: **1** 

Number of ANSA pairs with improvement: 16 • Number of clients: 49

Average number of days between ANSAs: 354.0

Percent of episodes that improved on 30% or more of actionable items: 33.3% (= 16 / 48)

### Strengths









This report looks at current ANSAs to see how many client episodes improved on items rated 2 or 3 from the prior ANSA.

Number of ANSA pairs with actionable items: 21 • Number of ANSA pairs without actionable items: 1

Number of ANSA pairs with improvement: 12 • Number of clients: 22

Average number of days between ANSAs: 346.9

Percent of epi