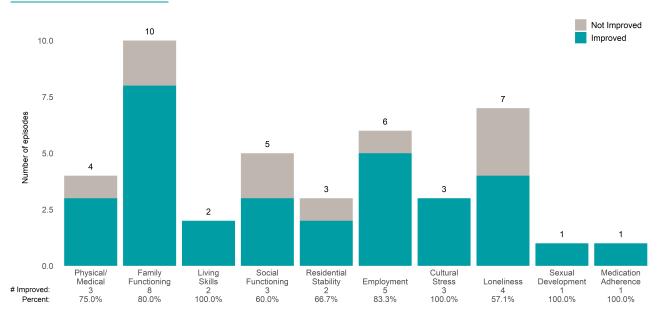

om the prior ANSA. Number of ANSA pairs with actionable items: **36** • Number of ANSA pairs without actionable items: **13** 

Number of ANSA pairs with improvement: 25 • Number of clients: 49

Average number of days between ANSAs: 387.8

Percent of episodes that improved on 30% or more of actionable items: 69.4% (= 25 / 36)

#### Strengths









This report looks at current ANSAs to see how many client episodes improved on items rated 2 or 3 from the prior ANSA. Number of ANSA pairs with actionable items: **12** • Number of ANSA pairs without actionable items: **0** 

Number of ANSA pairs with improvement: 10 • Number of clients: 12

Average number of days between ANSAs: 296.7

Percent of episodes that improved on 30% or more of actionable items: 83.3% (= 10 / 12)

### Strengths









This report looks at current ANSAs to see how many client episodes improved on items rated 2 or 3 from the prior ANSA. Number of ANSA pairs with actionable items: **138** • Number of ANSA pairs without actionable items: **8** 

Number of ANSA pairs with improvement: 95 • Number of clients: 146

Average number of days between ANSAs: 349.1

Percent of episodes that improved on 30% or more of actionable items: 68.8% (= 95 / 138)

### Strengths









This report looks at current ANSAs to see how many client episodes improved on items rated 2 or 3 from the prior ANSA. Number of ANSA pairs with actionable items: **30** • Number of ANSA pairs without actionable items: **4** 

Number of ANSA pairs with improvement: 21 • Number of clients: 34

Average number of days between ANSAs: 381.0

Per