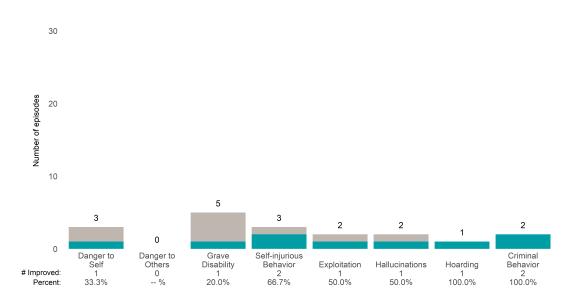

### Risk Behaviors

100.0%

-- %

0.0%

This report looks at current ANSAs to see how many client episodes improved on items rated 2 or 3 from the prior ANSA.

Number of ANSA pairs with actionable items: 49 • Number of ANSA pairs without actionable items: 1

Number of ANSA pairs with improvement: 27 • Number of clients: 50

Average number of days between ANSAs: 332.1

Percent of episodes that improved on 30% or more of actionable items: 55.1% (= 27 / 49)