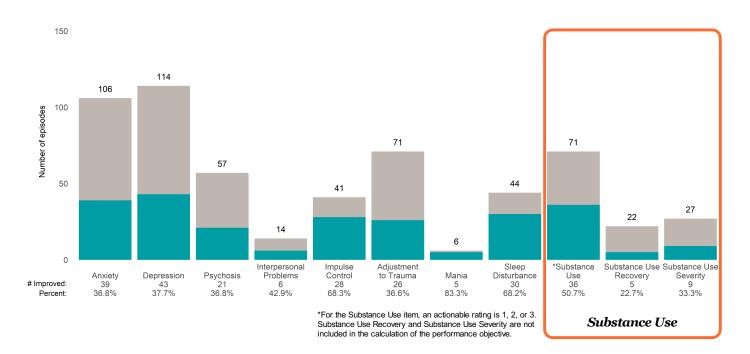

3 from the prior ANSA.

Number of ANSA pairs with actionable items: 19 • Number of ANSA pairs without actionable items: 0

Number of ANSA pairs with improvement: 12 • Number of clients: 19

Average number of days between ANSAs: 650.5

Percent of episodes that improved on 30% or more of actionable items: 63.2% (= 12 / 19)

### Strengths









This report looks at current ANSAs to see how many client episodes improved on items rated 2 or 3 from the prior ANSA. Number of ANSA pairs with actionable items: **185** • Number of ANSA pairs without actionable items: **40** 

Number of ANSA pairs with improvement: 123 • Number of clients: 225

Average number of days between ANSAs: 561.4

Percent of episodes that improved on 30% or more of actionable items: 66.5% (= 123 / 185)

#### Strengths









This report looks at current ANSAs to see how many client episodes improved on items rated 2 or 3 from the prior ANSA. Number of ANSA pairs with actionable items: **5** • Number of ANSA pairs without actionable items: **1** 

Number of ANSA pairs with improvement: 4 • Number of clients: 6

Average number of days between ANSAs: 365.0

Percent of episodes that improved on 30% or more of actionable items: 80.0% (= 4 / 5)

# Strengths







### **Risk Behaviors**

3

Number of episodes

| 0<br># Improved:<br>Percent: | 0                           | 0                             | 0                             | 0                                    | 0                      | 0                        | 0                  | 0                              |
|------------------------------|-