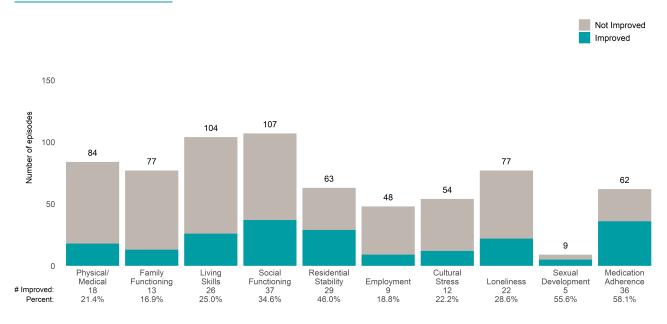

the prior ANSA. Number of ANSA pairs with actionable items: **32** • Number of ANSA pairs without actionable items: **0** 

Number of ANSA pairs with improvement: 18 • Number of clients: 32

Average number of days between ANSAs: 218.4

Percent of episodes that improved on 30% or more of actionable items: 56.2% (= 18 / 32)

### Strengths









This report looks at current ANSAs to see how many client episodes improved on items rated 2 or 3 from the prior ANSA. Number of ANSA pairs with actionable items: **205** • Number of ANSA pairs without actionable items: **3** 

Number of ANSA pairs with improvement: 72 • Number of clients: 208

Average number of days between ANSAs: 394.3

Percent of episodes that improved on 30% or more of actionable items: 35.1% (= 72 / 205)

#### Strengths









This report looks at current ANSAs to see how many client episodes improved on items rated 2 or 3 from the prior ANSA. Number of ANSA pairs with actionable items: **45** • Number of ANSA pairs without actionable items: **4** 

Number of ANSA pairs with improvement: 18 • Number of clients: 49

Average number of days between ANSAs: 352.0

Percent of episodes that improved on 30% or more of actionable items: 40.0% (= 18 / 45)

### Strengths









This report looks at current ANSAs to see how many client episodes improved on items rated 2 or 3 from the prior ANSA. Number of ANSA pairs with actionable items: **27** • Number of ANSA pairs without actionable items: **0** 

Number of ANSA pairs with improvement: 20 • Number of clients: 26

Average number of days between ANSAs: 209.8

Percen