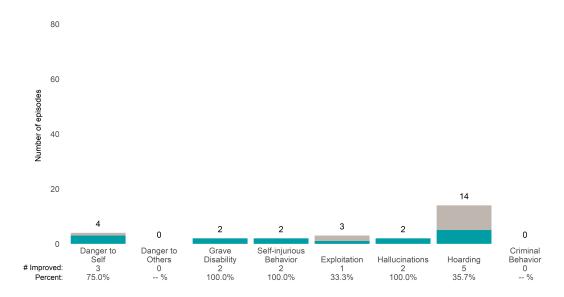

### Risk Behaviors

100.0%

-- %

0.0%

This report looks at current ANSAs to see how many client episodes improved on items rated 2 or 3 from the prior ANSA.

Number of ANSA pairs with actionable items: 49 • Number of ANSA pairs without actionable items: 1