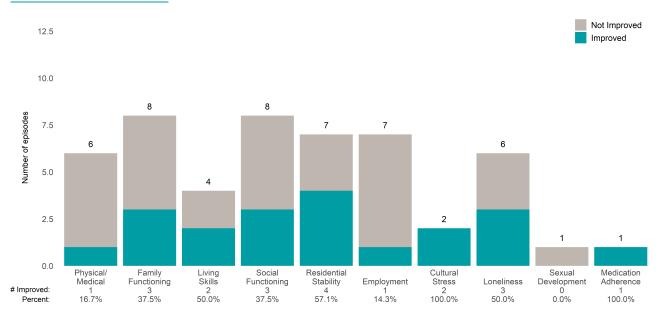

ior ANSA. Number of ANSA pairs with actionable items: **3285** • Number of ANSA pairs without actionable items: **302** 

Number of ANSA pairs with improvement: 1941 • Number of clients: 3351

Average number of days between ANSAs: 324.1

Percent of episodes that improved on 30% or more of actionable items: 59.1% (= 1941 / 3285)

#### Strengths









This report looks at current ANSAs to see how many client episodes improved on items rated 2 or 3 from the prior ANSA. Number of ANSA pairs with actionable items: **11** • Number of ANSA pairs without actionable items: **0** 

Number of ANSA pairs with improvement: 7 • Number of clients: 11

Average number of days between ANSAs: 268.8

Percent of episodes that improved on 30% or more of actionable items: 63.6% (= 7 / 11)

### Strengths









This report looks at current ANSAs to see how many client episodes improved on items rated 2 or 3 from the prior ANSA. Number of ANSA pairs with actionable items: **12** • Number of ANSA pairs without actionable items: **0** 

Number of ANSA pairs with improvement: 5 • Number of clients: 12

Average number of days between ANSAs: 283.6

Percent of episodes that improved on 30% or more of actionable items: 41.7% (= 5 / 12)

### Strengths









This report looks at current ANSAs to see how many client episodes improved on items rated 2 or 3 from the prior ANSA. Number of ANSA pairs with actionable items: **4** • Number of ANSA pairs without actionable items: **4** 

Number of ANSA pairs with improvement: 24 • Number of clients: 48

Average number of days between ANSAs: 263.6

Percent o