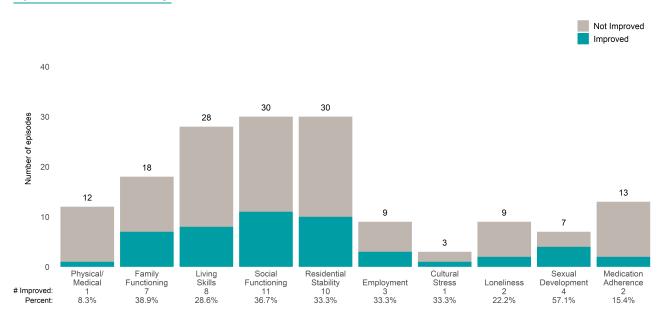

the prior ANSA. Number of ANSA pairs with actionable items: **205** • Number of ANSA pairs without actionable items: **3** 

Number of ANSA pairs with improvement: 72 • Number of clients: 208

Average number of days between ANSAs: 394.3

Percent of episodes that improved on 30% or more of actionable items: 35.1% (= 72 / 205)

#### Strengths









This report looks at current ANSAs to see how many client episodes improved on items rated 2 or 3 from the prior ANSA. Number of ANSA pairs with actionable items: **45** • Number of ANSA pairs without actionable items: **4** 

Number of ANSA pairs with improvement: 18 • Number of clients: 49

Average number of days between ANSAs: 352.0

Percent of episodes that improved on 30% or more of actionable items: 40.0% (= 18 / 45)

### Strengths









This report looks at current ANSAs to see how many client episodes improved on items rated 2 or 3 from the prior ANSA. Number of ANSA pairs with actionable items: **27** • Number of ANSA pairs without actionable items: **0** 

Number of ANSA pairs with improvement: 20 • Number of clients: 26

Average number of days between ANSAs: 209.8

Percent of episodes that improved on 30% or more of actionable items: 74.1% (= 20 / 27)

#### Strengths







### **Risk Behaviors**

30



This report looks at current ANSAs to see how many client episodes improved on items rated 2 or 3 from the prior ANSA. Number of ANSA pairs with actionable items: **7** • Number of ANSA pairs without actionable items: **1** 

Number of ANSA pairs with improvement: 7 ● Number of clients: 8

Average number of days be