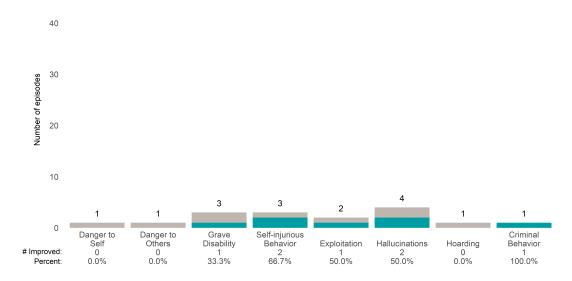

### Risk Behaviors

100.0%

-- %

0.0%

This report looks at current ANSAs to see how many client episodes improved on items rated 2 or 3 from the prior ANSA.

Number of ANSA pairs with actionable items: 49 • Number of ANSA pairs without actionable items: 1