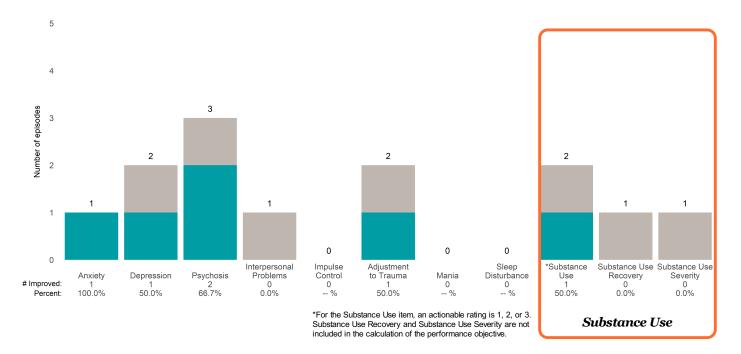

of ANSA pairs without actionable items: **0** 

Number of ANSA pairs with improvement: 3 • Number of clients: 3

Average number of days between ANSAs: 243.0

Percent of episodes that improved on 30% or more of actionable items: 100.0% (= 3 / 3)

## Strengths





# IFR TAY Engagement & TR Latino (38LA3)

# Life Domain Functioning



### Risk Behaviors

3



This report looks at current ANSAs to see how many client episodes improved on items rated 2 or 3 from the prior ANSA. Number of ANSA pairs with actionable items: **3** • Number of ANSA pairs without actionable items: **0** 

Number of ANSA pairs with improvement: 2 • Number of clients: 3

Average number of days between ANSAs: 174.7

Percent of episodes that improved on 30% or more of actionable items: 66.7% (= 2/3)

#### Strengths









This report looks at current ANSAs to see how many client episodes improved on items rated 2 or 3 from the prior ANSA. Number of ANSA pairs with actionable items: **18** • Number of ANSA pairs without actionable items: **0** 

Number of ANSA pairs with improvement: 16 • Number of clients: 18

Average number of days between ANSAs: 180.4

Percent of episodes that improved on 30% or more of actionable items: 88.9% (= 16 / 18)

#### Strengths





# Infant Parent Prg-IPP SED-psyc (38C84)

# Life Domain Functioning





This report looks at current ANSAs to see how many client episodes improved on items rated 2 or 3 from the prior ANSA. Number of ANSA pairs with actionable items: **28** • Number of ANSA pairs without actionable items: **5** 

Number of ANSA pairs with improvement: 17 • Nu