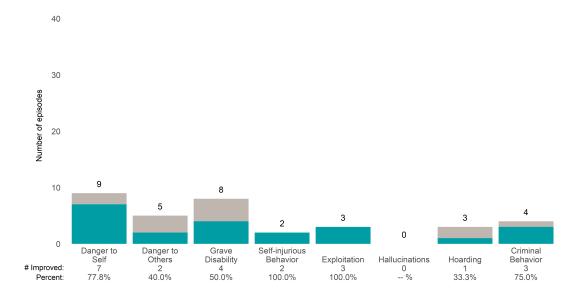

### Risk Behaviors

100.0%

-- %

0.0%

This report looks at current ANSAs to see how many client episodes improved on items rated 2 or 3 from the prior ANSA.

Number of ANSA pairs with actionable items: 49 • Number of ANSA pairs without actionable items: 1