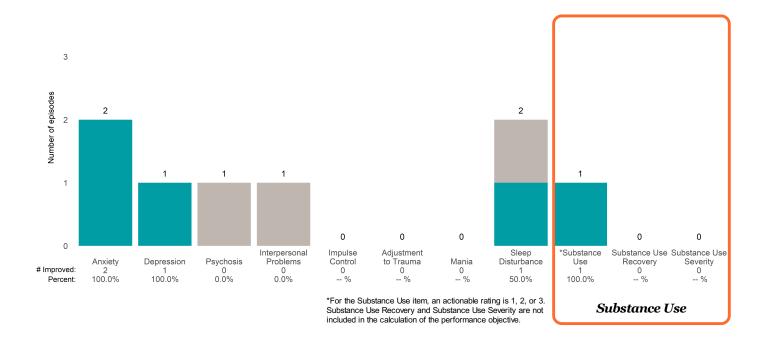

### Risk Behaviors

100.0%

-- %

0.0%

This report looks at current ANSAs to see how many client episodes improved on items rated 2 or 3 from the prior ANSA.

Number of ANSA pairs with actionable items: 49 • Number of ANSA pairs without actionable items: 1