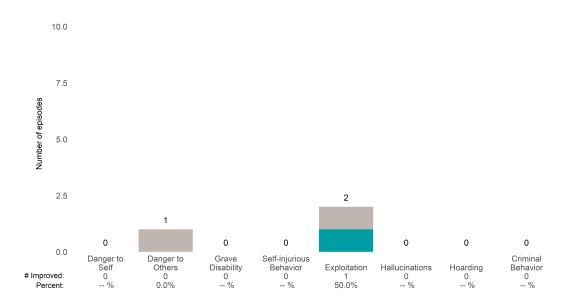

### Risk Behaviors

100.0%

-- %

0.0%

This report looks at current ANSAs to see how many client episodes improved on items rated 2 or 3 from the prior ANSA.

Number of ANSA pairs with actionable items: 49 • Number of ANSA pairs without actionable items: 1