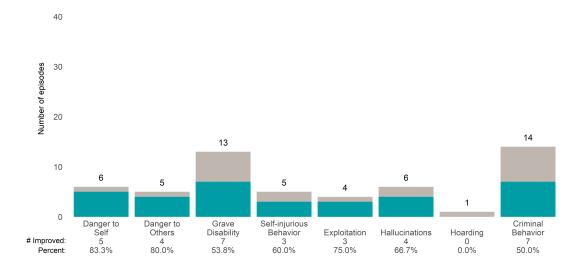

### Risk Behaviors

100.0%

-- %

0.0%

This report looks at current ANSAs to see how many client episodes improved on items rated 2 or 3 from the prior ANSA.

Number of ANSA pairs with actionable items: 49 • Number of ANSA pairs without actionable items: 1