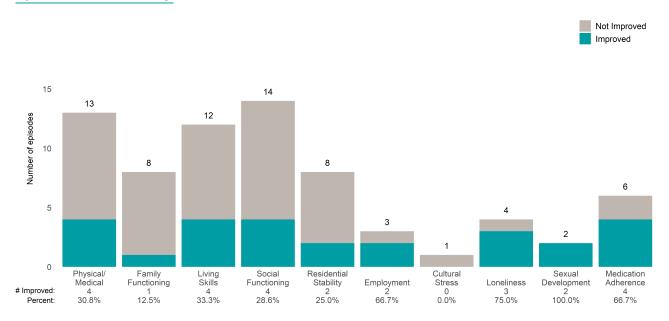

or 3 from the prior ANSA. Number of ANSA pairs with actionable items: **8** • Number of ANSA pairs without actionable items: **0** 

Number of ANSA pairs with improvement: 1 ● Number of clients: 8

Average number of days between ANSAs: 313.6

Percent of episodes that improved on 30% or more of actionable items: 12.5% (= 1 / 8)

#### Strengths









This report looks at current ANSAs to see how many client episodes improved on items rated 2 or 3 from the prior ANSA. Number of ANSA pairs with actionable items: **17** • Number of ANSA pairs without actionable items: **0** 

Number of ANSA pairs with improvement: 8 • Number of clients: 17

Average number of days between ANSAs: 386.5

Percent of episodes that improved on 30% or more of actionable items: 47.1% (= 8 / 17)

### Strengths









This report looks at current ANSAs to see how many client episodes improved on items rated 2 or 3 from the prior ANSA. Number of ANSA pairs with actionable items: **8** • Number of ANSA pairs without actionable items: **0** 

Number of ANSA pairs with improvement: 6 • Number of clients: 8

Average number of days between ANSAs: 220.9

Percent of episodes that improved on 30% or more of actionable items: 75.0% (= 6 / 8)

#### Strengths









This report looks at current ANSAs to see how many client episodes improved on items rated 2 or 3 from the prior ANSA. Number of ANSA pairs with actionable items: **2** • Number of ANSA pairs without actionable items: **0** 

Number of ANSA pairs with improvement: 1 • Number of clients: 2

Average number of days between ANSAs: 650.5

Percent of ep