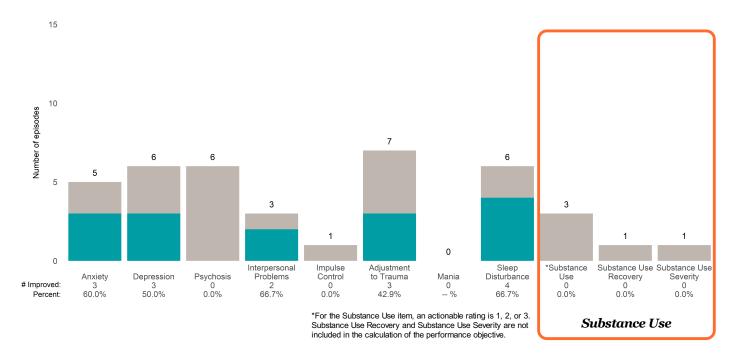

### **Risk Behaviors**

3

This report looks at current ANSAs to see how many client episodes improved on items rated 2 or 3 from the prior ANSA. Number of ANSA pairs with actionable items: **14** • Number of ANSA pairs without actionable items: **0** 