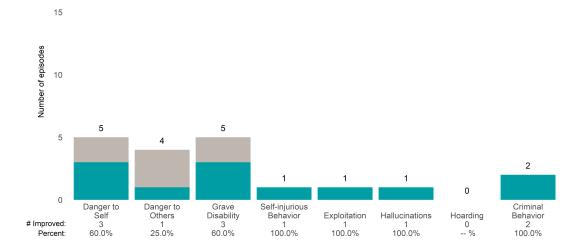

### Risk Behaviors

100.0%

-- %

0.0%

This report looks at current ANSAs to see how many client episodes improved on items rated 2 or 3 from the prior ANSA.

Number of ANSA pairs with actionable items: 49 • Number of ANSA pairs without actionable items: 1