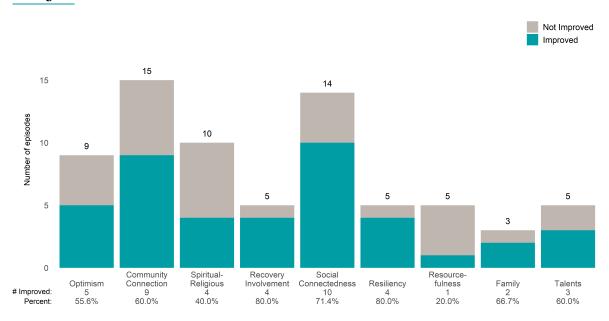

#### Strengths

This report looks at current ANSAs to see how many client episodes improved on items rated 2 or 3 from the prior ANSA. Number of ANSA pairs with actionable items: **11** • Number of ANSA pairs without actionable items: **0** 

Number of ANSA pairs with improvement: 7 • Number of clients: 11

Average number of days between ANSAs: 268.8

Percent of episodes that improved on 30% or more of actionable items: 63.6% (= 7 / 11)