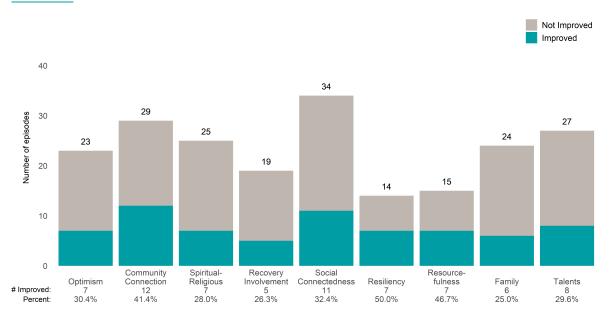

#### Strengths

This report looks at current ANSAs to see how many client episodes improved on items rated 2 or 3 from the prior ANSA. Number of ANSA pairs with actionable items: **11** • Number of ANSA pairs without actionable items: **0** 

Number of ANSA pairs with improvement: 7 • Number of clients: 11

Average number of days between ANSAs: 268.8

Percent of episodes that improved on 30% or more of actionable items: 63.6% (= 7 / 11)