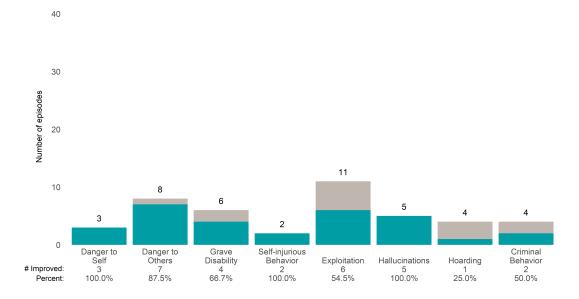

### Risk Behaviors

100.0%

-- %

0.0%

This report looks at current ANSAs to see how many client episodes improved on items rated 2 or 3 from the prior ANSA.

Number of ANSA pairs with actionable items: 49 • Number of ANSA pairs without actionable items: 1