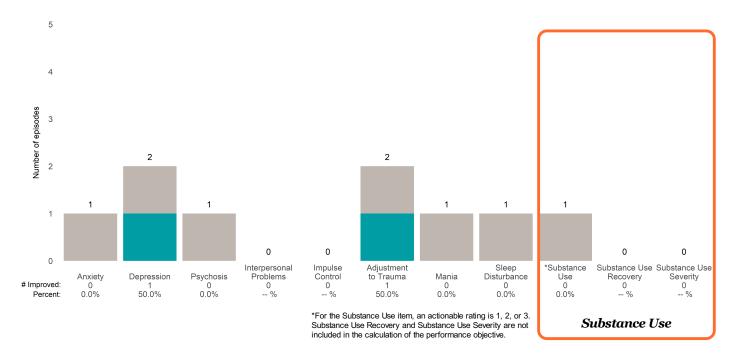

ed 2 or 3 from the prior ANSA. Number of ANSA pairs with actionable items: **8** • Number of ANSA pairs without actionable items: **0** 

Number of ANSA pairs with improvement: 6 • Number of clients: 8

Average number of days between ANSAs: 220.9

Percent of episodes that improved on 30% or more of actionable items: 75.0% (= 6 / 8)

#### Strengths









This report looks at current ANSAs to see how many client episodes improved on items rated 2 or 3 from the prior ANSA. Number of ANSA pairs with actionable items: **2** • Number of ANSA pairs without actionable items: **0** 

Number of ANSA pairs with improvement: 1 • Number of clients: 2

Average number of days between ANSAs: 650.5

Percent of episodes that improved on 30% or more of actionable items: 50.0% (= 1 / 2)

#### Strengths









This report looks at current ANSAs to see how many client episodes improved on items rated 2 or 3 from the prior ANSA. Number of ANSA pairs with actionable items: **53** • Number of ANSA pairs without actionable items: **0** 

Number of ANSA pairs with improvement: 23 • Number of clients: 53

Average number of days between ANSAs: 193.5

Percent of episodes that improved on 30% or more of actionable items: 43.4% (= 23 / 53)

#### Strengths









This report looks at current ANSAs to see how many client episodes improved on items rated 2 or 3 from the prior ANSA. Number of ANSA pairs with actionable items: **140** • Number of ANSA pairs without actionable items: **14** 

Number of ANSA pairs with improvement: 93 • Number of clients: 154

Average number of days between ANSAs: 431.8