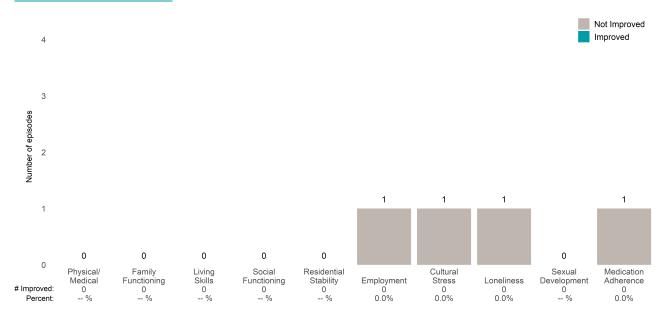

2 or 3 from the prior ANSA. Number of ANSA pairs with actionable items: **8** • Number of ANSA pairs without actionable items: **0** 

Number of ANSA pairs with improvement: 6 • Number of clients: 8

Average number of days between ANSAs: 220.9

Percent of episodes that improved on 30% or more of actionable items: 75.0% (= 6 / 8)

#### Strengths









This report looks at current ANSAs to see how many client episodes improved on items rated 2 or 3 from the prior ANSA. Number of ANSA pairs with actionable items: **2** • Number of ANSA pairs without actionable items: **0** 

Number of ANSA pairs with improvement: 1 • Number of clients: 2

Average number of days between ANSAs: 650.5

Percent of episodes that improved on 30% or more of actionable items: 50.0% (= 1 / 2)

#### Strengths









This report looks at current ANSAs to see how many client episodes improved on items rated 2 or 3 from the prior ANSA. Number of ANSA pairs with actionable items: **53** • Number of ANSA pairs without actionable items: **0** 

Number of ANSA pairs with improvement: 23 • Number of clients: 53

Average number of days between ANSAs: 193.5

Percent of episodes that improved on 30% or more of actionable items: 43.4% (= 23 / 53)

#### Strengths









This report looks at current ANSAs to see how many client episodes improved on items rated 2 or 3 from the prior ANSA. Number of ANSA pairs with actionable items: **140** • Number of ANSA pairs without actionable items: **14** 

Number of ANSA pairs with improvement: 93 • Number of clients: 154

Average number of days between ANSAs: 431.8

Pe