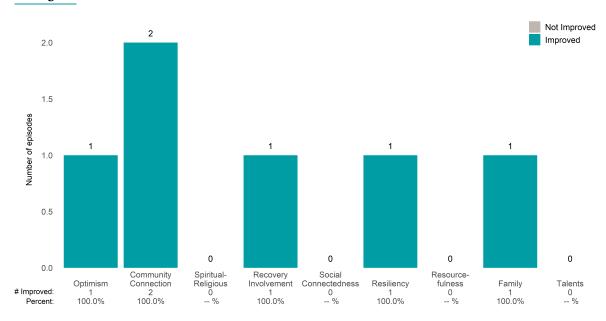

-----|--------------------------|--------------------|--------------------------------|
|                              | Danger to<br>Self<br>0<br>% | Danger to<br>Others<br>0<br>% | Grave<br>Disability<br>0<br>% | Self-injurious<br>Behavior<br>0<br>% | Exploitation<br>0<br>% | Hallucinations<br>0<br>% | Hoarding<br>0<br>% | Criminal<br>Behavior<br>0<br>% |

This report looks at current ANSAs to see how many client episodes improved on items rated 2 or 3 from the prior ANSA. Number of ANSA pairs with actionable items: **2** • Number of ANSA pairs without actionable items: **1** 

Number of ANSA pairs with improvement: 2 • Number of clients: 3

Average number of days between ANSAs: 416.3

Percent of episodes that improved on 30% or more of actionable items: 100.0% (= 2 / 2)

### Strengths









This report looks at current ANSAs to see how many client episodes improved on items rated 2 or 3 from the prior ANSA.

Number of ANSA pairs with actionable items: 71 • Number of ANSA pairs without actionable items: 16

Number of ANSA pairs with improvement: 39 • Number of clients: 87

Average number of days between ANSAs: 504.7

Percent of episodes that improved on 30% or more of actionable items: 54.9% (= 39 / 71)

### Strengths









This report looks at current ANSAs to see how many client episodes improved on items rated 2 or 3 from the prior ANSA. Number of ANSA pairs with actionable items: **7** • Number of ANSA pairs without actionable items: **0** 

Number of ANSA pairs with improvement: 5 • Number of clients: 7

Average number of days between ANSAs: 248.4

Percent of e