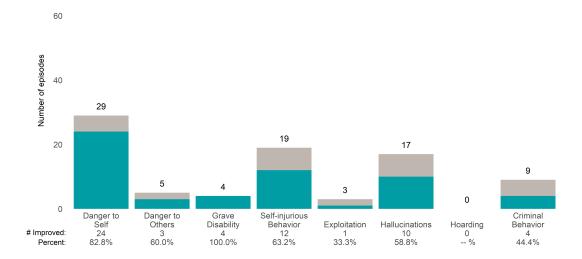

### Risk Behaviors

100.0%

-- %

0.0%

This report looks at current ANSAs to see how many client episodes improved on items rated 2 or 3 from the prior ANSA.

Number of ANSA pairs with actionable items: 49 • Number of ANSA pairs without actionable items: 1