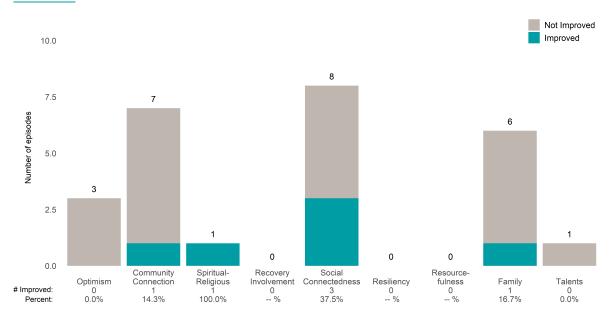

2 or 3 from the prior ANSA. Number of ANSA pairs with actionable items: **11** • Number of ANSA pairs without actionable items: **0** 

Number of ANSA pairs with improvement: 7 • Number of clients: 11

Average number of days between ANSAs: 268.8

Percent of episodes that improved on 30% or more of actionable items: 63.6% (= 7 / 11)

### Strengths









This report looks at current ANSAs to see how many client episodes improved on items rated 2 or 3 from the prior ANSA. Number of ANSA pairs with actionable items: **12** • Number of ANSA pairs without actionable items: **0** 

Number of ANSA pairs with improvement: 5 • Number of clients: 12

Average number of days between ANSAs: 283.6

Percent of episodes that improved on 30% or more of actionable items: 41.7% (= 5 / 12)

### Strengths









This report looks at current ANSAs to see how many client episodes improved on items rated 2 or 3 from the prior ANSA. Number of ANSA pairs with actionable items: **4** • Number of ANSA pairs without actionable items: **4** 

Number of ANSA pairs with improvement: 24 • Number of clients: 48

Average number of days between ANSAs: 263.6

Percent of episodes that improved on 30% or more of actionable items: 54.5% (= 24 / 44)

### Strengths





# **BAART Community Healthcare Sup (38J8OP)**

### Life Domain Functioning



### Risk Behaviors

100.0%



-- %

0.0%

This report looks at current ANSAs to see how many client episodes improved on items rated 2 or 3 from the prior ANSA.

Number of ANSA pairs with actionable items: 49 • Number of ANSA pairs without actionable items: 1

Number