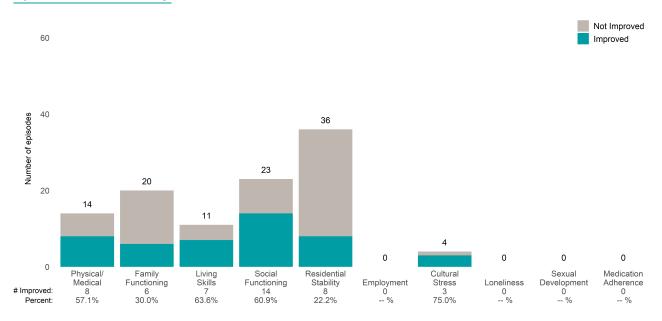

Improved 2.0 Number of episodes 1.0 0 0 0 0 0 0 0 0 0.0 Community Spiritual-Recovery Social Resource-Optimism Resiliency Family Connection Connectedness Talents Religious Involvement fulness 0 -- % 0 0 0 -- % # Improved: 0 100.0% -- %

-- %

#### Behavioral Health Needs

Percent:



# Curry Senior Center Behavioral H (38ISBH)

## Life Domain Functioning





This report looks at current ANSAs to see how many client episodes improved on items rated 2 or 3 from the prior ANSA.

Number of ANSA pairs with actionable items: 42 • Number of ANSA pairs without actionable items: 0

Number of ANSA pairs with improvement: 29 • Number of clients: 40

Average number of days between ANSAs: 18.4

Percent of episodes that improved on 30% or more of actionable items: 69.0% (= 29 / 42)

#### Strengths







#### Risk Behaviors

1

Danger to Others

100.0%

0

Grave

Disability 0 -- %

60

0

# Improved:

Danger to Self 18

78.3%

8 5 5 5 5

Self-injurious

Behavior 2 40.0% Exploitation 3 60.0%

Hallucinations

4 50.0% 0

Hoarding 0 -- % Criminal

3 60.0% This report looks at current ANSAs to see how many client episodes improved on items rated 2 or 3 from the prior ANSA. Number of ANSA pairs with actionable items: **13** • Number of ANSA pairs without actionable items: **0** 

Number of ANSA pairs with improvement: 5 • Number of clients: 13

Average number of days between ANSAs: 145.2

Percent of episodes that improved on 30% or more of actionable items: 38.5% (= 5 / 13)

### Strengths









This report looks at current ANSAs to see how many client episodes improved on items rated 2 or 3