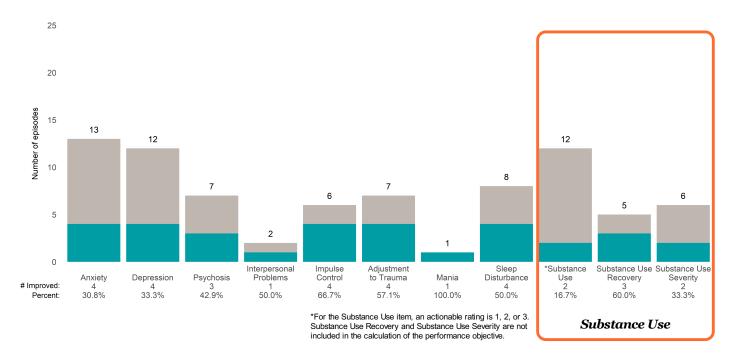

ted 2 or 3 from the prior ANSA. Number of ANSA pairs with actionable items: **1** • Number of ANSA pairs without actionable items: **0** 

Number of ANSA pairs with improvement: 0 • Number of clients: 1

Average number of days between ANSAs: 7.0

Percent of episodes that improved on 30% or more of actionable items: 0.0% (= 0 / 1)

### Strengths









This report looks at current ANSAs to see how many client episodes improved on items rated 2 or 3 from the prior ANSA. Number of ANSA pairs with actionable items: **15** • Number of ANSA pairs without actionable items: **0** 

Number of ANSA pairs with improvement: 10 • Number of clients: 15

Average number of days between ANSAs: 74.9

Percent of episodes that improved on 30% or more of actionable items: 66.7% (= 10 / 15)

### Strengths









# FY22-23 Q3 Objective AOA-3 ANSA Outcomes Item-Level Report

# **Mission IMD Alternatives (38047)**

7/1/2022 - 3/31/2023

This report looks at current ANSAs to see how many client episodes improved on items rated 2 or 3 from the prior ANSA. Number of ANSA pairs with actionable items: **0** • Number of ANSA pairs without actionable items: **2** 

Number of ANSA pairs with improvement: 0 • Number of clients: 2

Average number of days between ANSAs: 444.0

Percent of episodes that improved on 30% or more of actionable items: NaN% (= 0 / 0)

### Strengths











This report looks at current ANSAs to see how many client episodes improved on items rated 2 or 3 from the prior ANSA.

Number of ANSA pairs with actionable items: 19 • Number of ANSA pairs without actionable items: 0

Numb