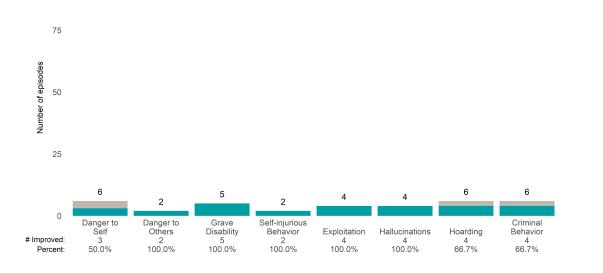

### Risk Behaviors

100.0%

-- %

0.0%

This report looks at current ANSAs to see how many client episodes improved on items rated 2 or 3 from the prior ANSA.

Number of ANSA pairs with actionable items: 49 • Number of ANSA pairs without actionable items: 1