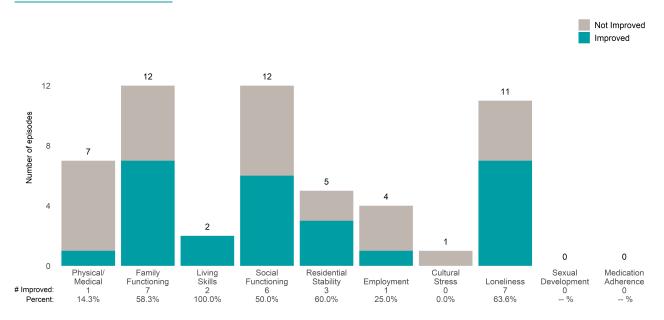

Number of ANSA pairs with improvement: 7 • Number of clients: 11

Average number of days between ANSAs: 268.8

Percent of episodes that improved on 30% or more of actionable items: 63.6% (= 7 / 11)