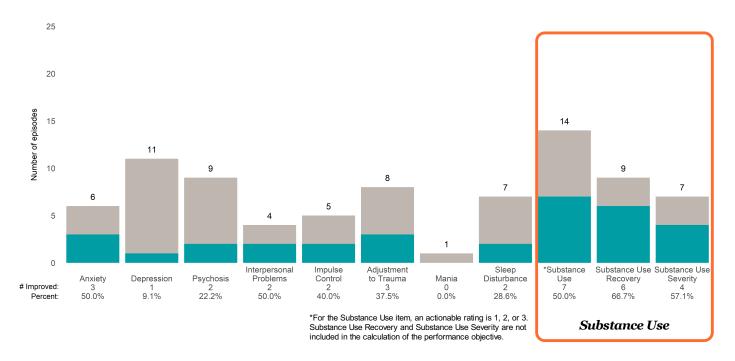

### **Risk Behaviors**

3

This report looks at current ANSAs to see how many client episodes improved on items rated 2 or 3 from the prior ANSA. Number of ANSA pairs with actionable items: **14** • Number of ANSA pairs without actionable items: **0** 

Number of ANSA pairs with improvement: 5 • Number of clients: 14

Average number of days between ANSAs: 200.0

Percent of episodes that improved on 30% or more of actionable items: 35.7% (= 5 / 14)