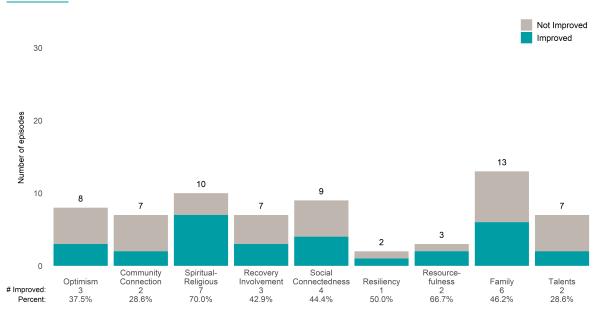

2 or 3 from the prior ANSA. Number of ANSA pairs with actionable items: **12** • Number of ANSA pairs without actionable items: **0** 

Number of ANSA pairs with improvement: 5 • Number of clients: 12

Average number of days between ANSAs: 283.6

Percent of episodes that improved on 30% or more of actionable items: 41.7% (= 5 / 12)

### Strengths









This report looks at current ANSAs to see how many client episodes improved on items rated 2 or 3 from the prior ANSA. Number of ANSA pairs with actionable items: **4** • Number of ANSA pairs without actionable items: **4** 

Number of ANSA pairs with improvement: 24 • Number of clients: 48

Average number of days between ANSAs: 263.6

Percent of episodes that improved on 30% or more of actionable items: 54.5% (= 24 / 44)

### Strengths





# **BAART Community Healthcare Sup (38J8OP)**

### Life Domain Functioning



### Risk Behaviors

100.0%



-- %

0.0%

This report looks at current ANSAs to see how many client episodes improved on items rated 2 or 3 from the prior ANSA.

Number of ANSA pairs with actionable items: 49 • Number of ANSA pairs without actionable items: 1

Number of ANSA pairs with improvement: 27 • Number of clients: 50

Average number of days between ANSAs: 332.1

Percent of episodes that improved on 30% or more of actionable items: 55.1% (= 27 / 49)

### Strengths





# Baker Adult Independnt Living OP (8908OP)

### Life Domain Functioning





This report looks at current ANSAs to see how many client episodes improved on items rated 2 or 3 from the prior ANSA. Number of ANSA pairs with actionable ite