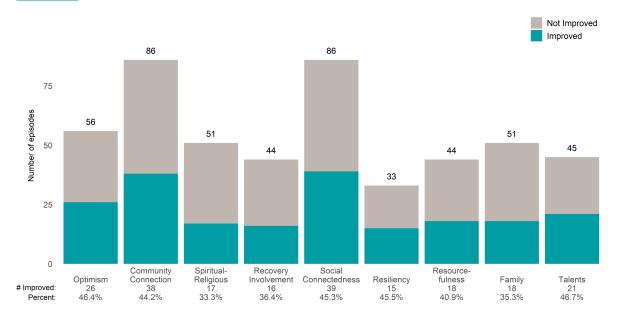

#### Strengths Not Improved Improved 2.0 Number of episodes 1.0 0 0 0 0 0 0 0 0 0.0 Community Spiritual-Recovery Social Resource-Optimism Resiliency Family Connection Connectedness Talents Religious Involvement fulness 0 -- % 0 0 0 -- % # Improved: 0 100.0% -- %