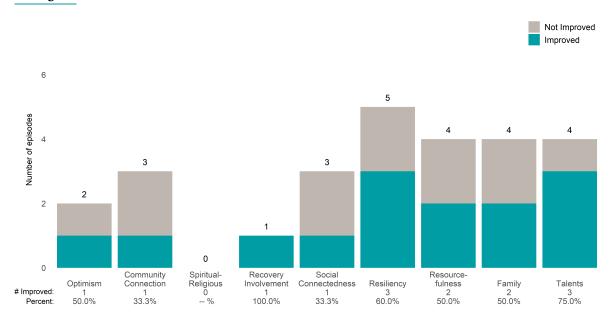

#### Strengths Not Improved Improved 2.0 Number of episodes 1.0 0 0 0 0 0 0 0 0 0.0 Community Spiritual-Recovery Social Resource-Optimism Resiliency Family Connection Connectedness Talents Religious Involvement fulness 0 -- % 0 0 0 -- % # Improved: 0 100.0% -- %