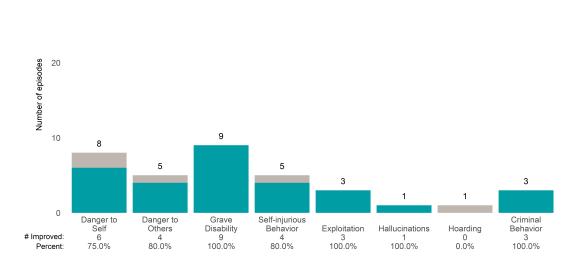

#### Risk Behaviors

1

Danger to Others

100.0%

0

Grave

Disability 0 -- %

60

0

# Improved:

Danger to Self 18

78.3%

8 5 5 5 5

Self-injurious

Behavior 2 40.0% Exploitation 3 60.0%

Hallucinations

4 50.0% 0

Hoarding 0 -- % Criminal

3 60.0% This report looks at current ANSAs to see how many client episodes improved on items rated 2 or 3 from the prior ANSA. Number of ANSA pairs with actionable items: **13** • Number of ANSA pairs without actionable items: **0** 