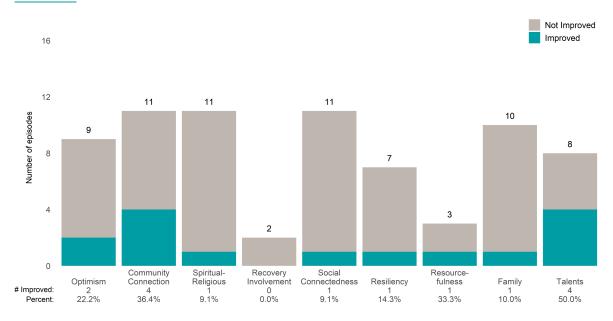

or 3 from the prior ANSA. Number of ANSA pairs with actionable items: **35** • Number of ANSA pairs without actionable items: **0** 

Number of ANSA pairs with improvement: 20 • Number of clients: 35

Average number of days between ANSAs: 293.7

Percent of episodes that improved on 30% or more of actionable items: 57.1% (= 20 / 35)

### Strengths









This report looks at current ANSAs to see how many client episodes improved on items rated 2 or 3 from the prior ANSA. Number of ANSA pairs with actionable items: **13** • Number of ANSA pairs without actionable items: **0** 

Number of ANSA pairs with improvement: 6 • Number of clients: 13

Average number of days between ANSAs: 119.6

Percent of episodes that improved on 30% or more of actionable items: 46.2% (= 6 / 13)

### Strengths









This report looks at current ANSAs to see how many client episodes improved on items rated 2 or 3 from the prior ANSA. Number of ANSA pairs with actionable items: **11** • Number of ANSA pairs without actionable items: **0** 

Number of ANSA pairs with improvement: 4 • Number of clients: 11

Average number of days between ANSAs: 323.2

Percent of episodes that improved on 30% or more of actionable items: 36.4% (= 4 / 11)

#### Strengths









This report looks at current ANSAs to see how many client episodes improved on items rated 2 or 3 from the prior ANSA. Number of ANSA pairs with actionable items: **4** • Number of ANSA pairs without actionable items: **0** 

Number of ANSA pairs with improvement: 2 • Number of clients: 4

Average number of days between ANSAs: 247.5

Percen