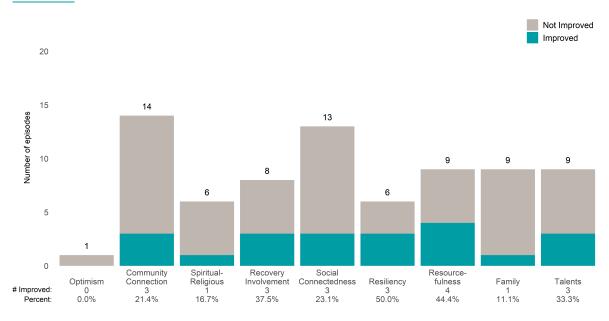

rated 2 or 3 from the prior ANSA.

Number of ANSA pairs with actionable items: 46 • Number of ANSA pairs without actionable items: 1

Number of ANSA pairs with improvement: 30 • Number of clients: 47

Average number of days between ANSAs: 322.1

Percent of episodes that improved on 30% or more of actionable items: 65.2% (= 30 / 46)

#### Strengths









This report looks at current ANSAs to see how many client episodes improved on items rated 2 or 3 from the prior ANSA. Number of ANSA pairs with actionable items: **14** • Number of ANSA pairs without actionable items: **0** 

Number of ANSA pairs with improvement: 8 • Number of clients: 14

Average number of days between ANSAs: 175.9

Percent of episodes that improved on 30% or more of actionable items: 57.1% (= 8 / 14)

### Strengths









This report looks at current ANSAs to see how many client episodes improved on items rated 2 or 3 from the prior ANSA. Number of ANSA pairs with actionable items: **48** • Number of ANSA pairs without actionable items: **1** 

Number of ANSA pairs with improvement: 16 • Number of clients: 49

Average number of days between ANSAs: 354.0

Percent of episodes that improved on 30% or more of actionable items: 33.3% (= 16 / 48)

### Strengths









This report looks at current ANSAs to see how many client episodes improved on items rated 2 or 3 from the prior ANSA.

Number of ANSA pairs with actionable items: 21 • Number of ANSA pairs without actionable items: 1

Number of ANSA pairs with improvement: 12 • Number of clients: 22

Average number of days between ANSAs: 346.9

Percent of