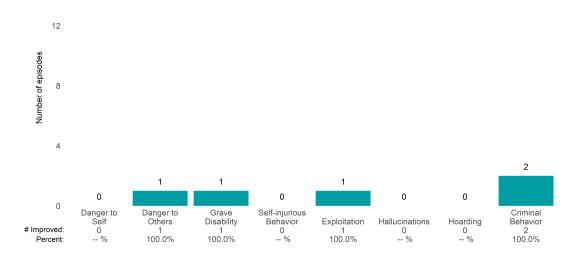

Number of ANSA pairs with improvement: 7 • Number of clients: 11

Average number of days between ANSAs: 268.8

Percent of episodes that improved on 30% or more of actionable items: 63.6% (= 7 / 11)