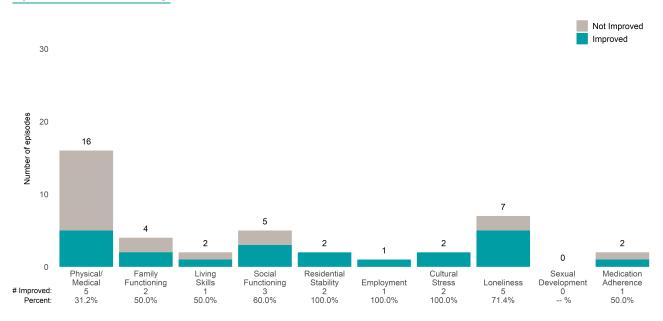

Number of ANSA pairs without actionable items: **0** 

Number of ANSA pairs with improvement: 5 • Number of clients: 12

Average number of days between ANSAs: 283.6

Percent of episodes that improved on 30% or more of actionable items: 41.7% (= 5 / 12)

### Strengths









This report looks at current ANSAs to see how many client episodes improved on items rated 2 or 3 from the prior ANSA. Number of ANSA pairs with actionable items: **4** • Number of ANSA pairs without actionable items: **4** 

Number of ANSA pairs with improvement: 24 • Number of clients: 48

Average number of days between ANSAs: 263.6

Percent of episodes that improved on 30% or more of actionable items: 54.5% (= 24 / 44)

### Strengths





# **BAART Community Healthcare Sup (38J8OP)**

### Life Domain Functioning



### Risk Behaviors

100.0%



-- %

0.0%

This report looks at current ANSAs to see how many client episodes improved on items rated 2 or 3 from the prior ANSA.

Number of ANSA pairs with actionable items: 49 • Number of ANSA pairs without actionable items: 1

Number of ANSA pairs with improvement: 27 • Number of clients: 50

Average number of days between ANSAs: 332.1

Percent of episodes that improved on 30% or more of actionable items: 55.1% (= 27 / 49)

### Strengths





# Baker Adult Independnt Living OP (8908OP)

### Life Domain Functioning





This report looks at current ANSAs to see how many client episodes improved on items rated 2 or 3 from the prior ANSA. Number of ANSA pairs with actionable items: **32** • Number of ANSA pairs without actionable items: **0** 

Number of AN