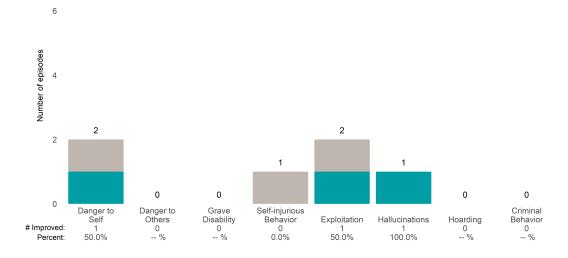

### Risk Behaviors

100.0%

-- %

0.0%

This report looks at current ANSAs to see how many client episodes improved on items rated 2 or 3 from the prior ANSA.

Number of ANSA pairs with actionable items: 49 • Number of ANSA pairs without actionable items: 1