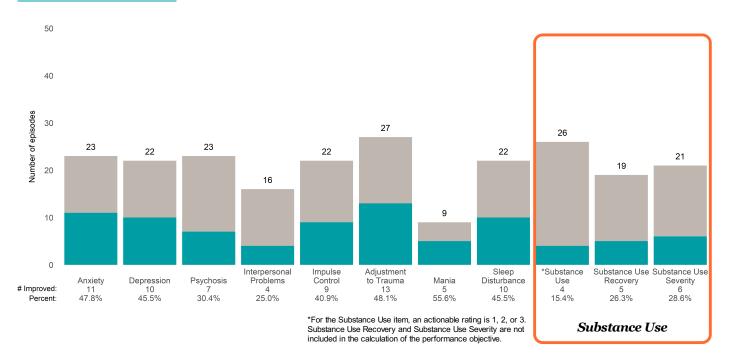

### Strengths

This report looks at current ANSAs to see how many client episodes improved on items rated 2 or 3 from the prior ANSA. Number of ANSA pairs with actionable items: **16** • Number of ANSA pairs without actionable items: **0** 

Number of ANSA pairs with improvement: 13 • Number of clients: 16

Average number of days between ANSAs: 227.1

Percent of episodes that improved on 30% or more of actionable items: 81.2% (= 13 / 16)