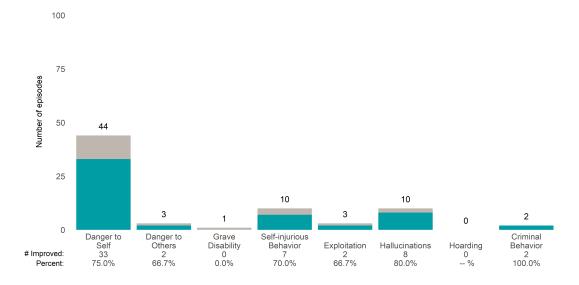

### Risk Behaviors

100.0%

-- %

0.0%

This report looks at current ANSAs to see how many client episodes improved on items rated 2 or 3 from the prior ANSA.

Number of ANSA pairs with actionable items: 49 • Number of ANSA pairs without actionable items: 1