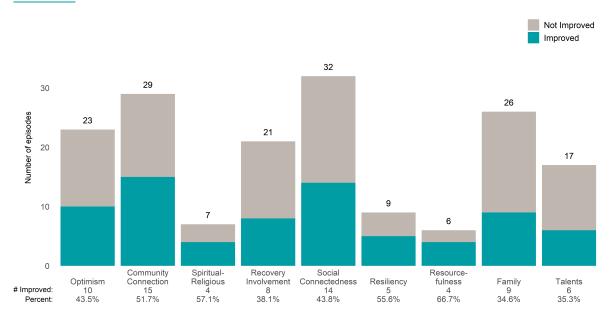

#### Strengths

This report looks at current ANSAs to see how many client episodes improved on items rated 2 or 3 from the prior ANSA. Number of ANSA pairs with actionable items: **11** • Number of ANSA pairs without actionable items: **0** 