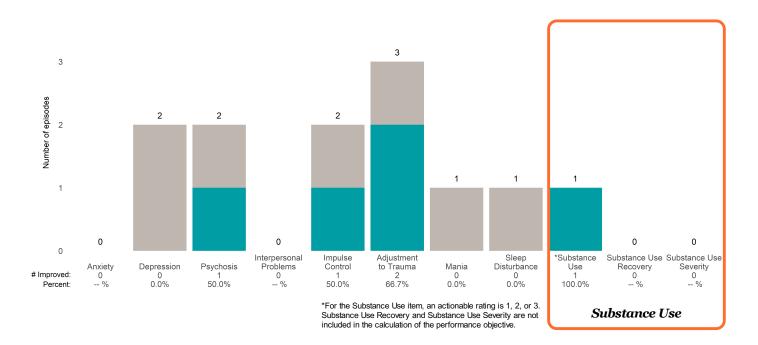

or 3 from the prior ANSA. Number of ANSA pairs with actionable items: **28** • Number of ANSA pairs without actionable items: **2** 

Number of ANSA pairs with improvement: 21 • Number of clients: 30

Average number of days between ANSAs: 425.9

Percent of episodes that improved on 30% or more of actionable items: 75.0% (= 21 / 28)

#### Strengths









This report looks at current ANSAs to see how many client episodes improved on items rated 2 or 3 from the prior ANSA. Number of ANSA pairs with actionable items: **3** • Number of ANSA pairs without actionable items: **0** 

Number of ANSA pairs with improvement: 2 • Number of clients: 3

Average number of days between ANSAs: 357.3

Percent of episodes that improved on 30% or more of actionable items: 66.7% (= 2 / 3)

### Strengths







### **Risk Behaviors**

3



This report looks at current ANSAs to see how many client episodes improved on items rated 2 or 3 from the prior ANSA. Number of ANSA pairs with actionable items: **14** • Number of ANSA pairs without actionable items: **0** 

Number of ANSA pairs with improvement: 5 • Number of clients: 14

Average number of days between ANSAs: 200.0

Percent of episodes that improved on 30% or more of actionable items: 35.7% (= 5 / 14)

### Strengths









This report looks at current ANSAs to see how many client episodes improved on items rated 2 or 3 from the prior ANSA. Number of ANSA pairs with actionable items: **8** • Number of ANSA pairs without actionable items: **0** 

Number of ANSA pairs with improvement: 5 ● Number of clients: 8

Average number of days betw