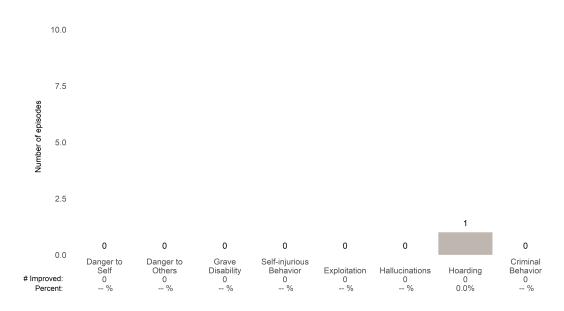

### Risk Behaviors

100.0%

-- %

0.0%

This report looks at current ANSAs to see how many client episodes improved on items rated 2 or 3 from the prior ANSA.

Number of ANSA pairs with actionable items: 49 • Number of ANSA pairs without actionable items: 1

#### Risk Behaviors

1

Danger to Others

100.0%

0

Grave

Disability 0 -- %

60

0

# Improved:

Danger to Self 18

78.3%

8 5 5 5 5

Self-injurious

Behavior 2 40.0% Exploitation 3 60.0%

Hallucinations

4 50.0% 0

Hoarding 0 -- % Criminal

3 60.0% This report looks at current ANSAs to see how many client episodes improved on items rated 2 or 3 from the prior ANSA. Number of ANSA pairs with actionable items: **13** • Number of ANSA pairs without actionable items: **0** 