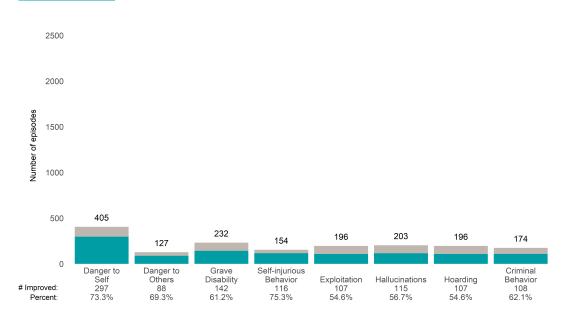

### Risk Behaviors

100.0%

-- %

0.0%

This report looks at current ANSAs to see how many client episodes improved on items rated 2 or 3 from the prior ANSA.

Number of ANSA pairs with actionable items: 49 • Number of ANSA pairs without actionable items: 1

#### Risk Behaviors

1

Danger to Others

100.0%

0

Grave

Disability 0 -- %

60

0

# Improved:

Danger to Self 18

78.3%

8 5 5 5 5

Self-injurious

Behavior 2 40.0% Exploitation 3 60.0%

Hallucinations

4 50.0% 0

Hoarding 0 -- % Criminal

3 60.0% This report looks at current ANSAs to see how many client episodes improved on items rated 2 or 3 from the prior ANSA. Number of ANSA pairs with actionable items: **13** • Number of ANSA pairs without actionable items: **0** 