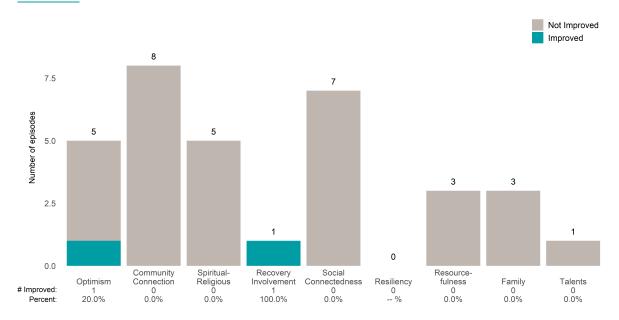

#### Strengths Not Improved Improved 2.0 Number of episodes 1.0 0 0 0 0 0 0 0 0 0.0 Community Spiritual-Recovery Social Resource-Optimism Resiliency Family Connection Connectedness Talents Religious Involvement fulness 0 -- % 0 0 0 -- % # Improved: 0 100.0% -- %