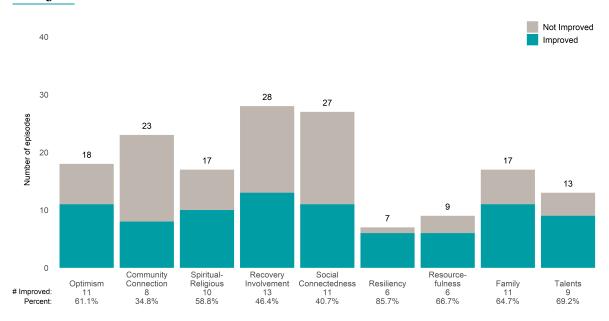

rated 2 or 3 from the prior ANSA. Number of ANSA pairs with actionable items: **7** • Number of ANSA pairs without actionable items: **1** 

Number of ANSA pairs with improvement: 7 ● Number of clients: 8

Average number of days between ANSAs: 368.9

Percent of episodes that improved on 30% or more of actionable items: 100.0% (= 7 / 7)

#### Strengths









This report looks at current ANSAs to see how many client episodes improved on items rated 2 or 3 from the prior ANSA.

Number of ANSA pairs with actionable items: 46 • Number of ANSA pairs without actionable items: 1

Number of ANSA pairs with improvement: 30 • Number of clients: 47

Average number of days between ANSAs: 322.1

Percent of episodes that improved on 30% or more of actionable items: 65.2% (= 30 / 46)

#### Strengths









This report looks at current ANSAs to see how many client episodes improved on items rated 2 or 3 from the prior ANSA. Number of ANSA pairs with actionable items: **14** • Number of ANSA pairs without actionable items: **0** 

Number of ANSA pairs with improvement: 8 • Number of clients: 14

Average number of days between ANSAs: 175.9

Percent of episodes that improved on 30% or more of actionable items: 57.1% (= 8 / 14)

### Strengths









This report looks at current ANSAs to see how many client episodes improved on items rated 2 or 3 from the prior ANSA. Number of ANSA pairs with actionable items: **48** • Number of ANSA pairs without actionable items: **1** 

Number of ANSA pairs with improvement: 16 • Number of clients: 49

Average number of days between ANSAs: 354.0

Perc