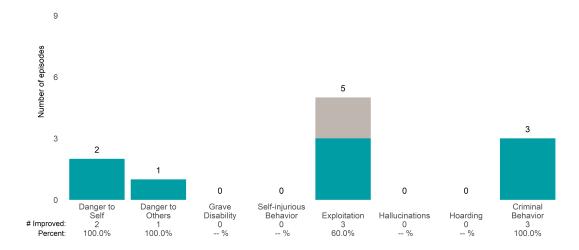

### Risk Behaviors

100.0%

-- %

0.0%

This report looks at current ANSAs to see how many client episodes improved on items rated 2 or 3 from the prior ANSA.

Number of ANSA pairs with actionable items: 49 • Number of ANSA pairs without actionable items: 1

#### Risk Behaviors

1

Danger to Others

100.0%

0

Grave

Disability 0 -- %

60

0

# Improved:

Danger to Self 18

78.3%

8 5 5 5 5

Self-injurious

Behavior 2 40.0% Exploitation 3 60.0%

Hallucinations

4 50.0% 0

Hoarding 0 -- % Criminal

3 60.0% This report looks at current ANSAs to see how many client episodes improved on items rated 2 or 3 from the prior ANSA. Number of ANSA pairs with actionable items: **13** • Number of ANSA pairs without actionable items: **0** 