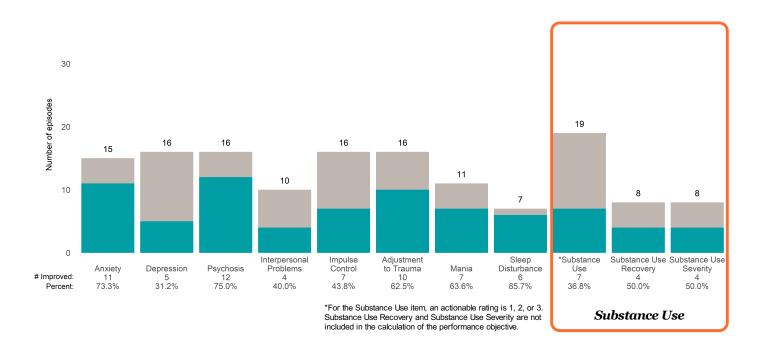

### Life Domain Functioning

### Risk Behaviors

100.0%

-- %

0.0%

This report looks at current ANSAs to see how many client episodes improved on items rated 2 or 3 from the prior ANSA.

Number of ANSA pairs with actionable items: 49 • Number of ANSA pairs without actionable items: 1