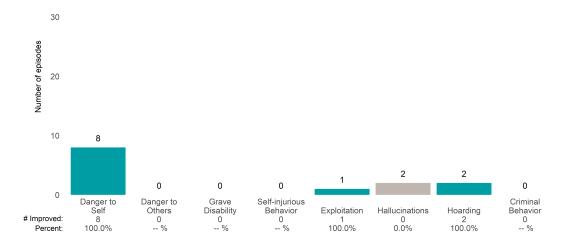

#### Risk Behaviors

1

Danger to Others

100.0%

0

Grave

Disability 0 -- %

60

0

# Improved:

Danger to Self 18

78.3%

8 5 5 5 5

Self-injurious

Behavior 2 40.0% Exploitation 3 60.0%

Hallucinations

4 50.0% 0

Hoarding 0 -- % Criminal

3 60.0% This report looks at current ANSAs to see how many client episodes improved on items rated 2 or 3 from the prior ANSA. Number of ANSA pairs with actionable items: **13** • Number of ANSA pairs without actionable items: **0** 