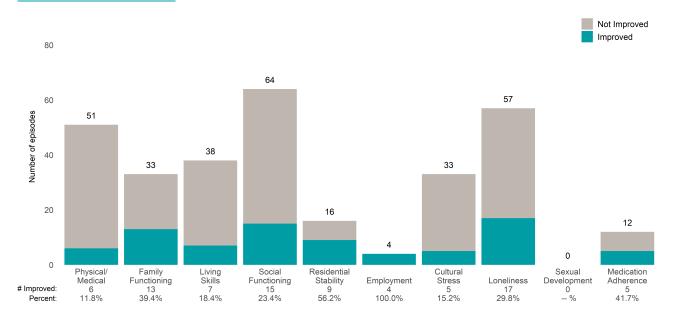

Number of ANSA pairs with actionable items: **71** • Number of ANSA pairs without actionable items: **0** 

Number of ANSA pairs with improvement: 31 • Number of clients: 71

Average number of days between ANSAs: 319.9

Percent of episodes that improved on 30% or more of actionable items: 43.7% (= 31 / 71)

### Strengths







#### Risk Behaviors

60





This report looks at current ANSAs to see how many client episodes improved on items rated 2 or 3 from the prior ANSA.

Number of ANSA pairs with actionable items: 77 • Number of ANSA pairs without actionable items: 0

Number of ANSA pairs with improvement: 36 • Number of clients: 77

Average number of days between ANSAs: 320.6

Percent of episodes that improved on 30% or more of actionable items: 46.8% (= 36 / 77)

#### Strengths









This report looks at current ANSAs to see how many client episodes improved on items rated 2 or 3 from the prior ANSA. Number of ANSA pairs with actionable items: **16** • Number of ANSA pairs without actionable items: **0** 

Number of ANSA pairs with improvement: 5 • Number of clients: 16

Average number of days between ANSAs: 341.0

Percent of episodes that improved on 30% or more of actionable items: 31.2% (= 5 / 16)

### Strengths









This report looks at current ANSAs to see how many client episodes improved on items rated 2 or 3 from the prior ANSA. Number of ANSA pairs with actionable items: **35** • Number of ANSA pairs without actionable items: **0** 

Number of ANSA pairs with improvement: 20 • Number of clients: 35

Average number of days between ANSAs: 293.7

Percent