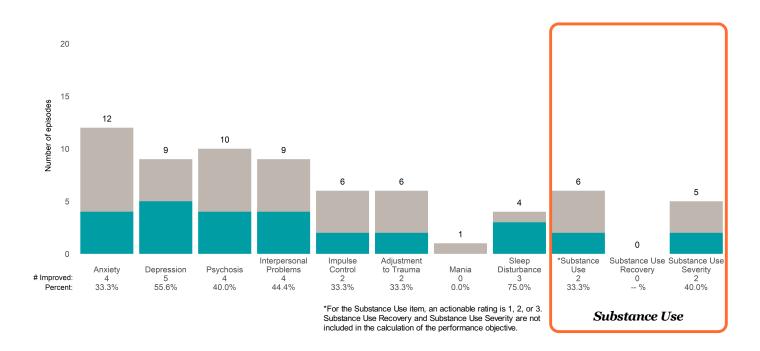

rated 2 or 3 from the prior ANSA. Number of ANSA pairs with actionable items: **0** • Number of ANSA pairs without actionable items: **2** 

Number of ANSA pairs with improvement: 0 • Number of clients: 2

Average number of days between ANSAs: 444.0

Percent of episodes that improved on 30% or more of actionable items: NaN% (= 0 / 0)

### Strengths











This report looks at current ANSAs to see how many client episodes improved on items rated 2 or 3 from the prior ANSA.

Number of ANSA pairs with actionable items: 19 • Number of ANSA pairs without actionable items: 0

Number of ANSA pairs with improvement: 12 • Number of clients: 19

Average number of days between ANSAs: 650.5

Percent of episodes that improved on 30% or more of actionable items: 63.2% (= 12 / 19)

### Strengths









This report looks at current ANSAs to see how many client episodes improved on items rated 2 or 3 from the prior ANSA. Number of ANSA pairs with actionable items: **185** • Number of ANSA pairs without actionable items: **40** 

Number of ANSA pairs with improvement: 123 • Number of clients: 225

Average number of days between ANSAs: 561.4

Percent of episodes that improved on 30% or more of actionable items: 66.5% (= 123 / 185)

#### Strengths









This report looks at current ANSAs to see how many client episodes improved on items rated 2 or 3 from the prior ANSA. Number of ANSA pairs with actionable items: **5** • Number of ANSA pairs without actionable items: **1** 

Number of ANSA pairs with improvement: 4 • Number of clients: 6

Average number of days between ANSAs: 365.0