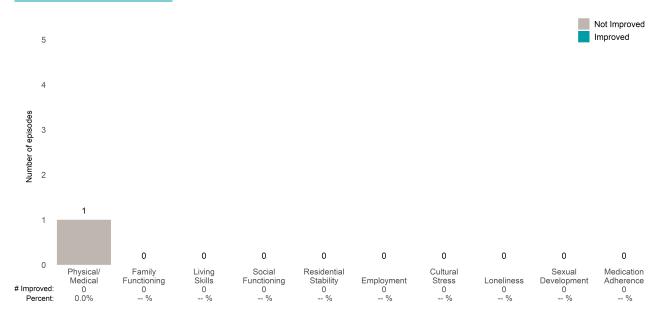

items: **1** • Number of ANSA pairs without actionable items: **0** 

Number of ANSA pairs with improvement: 0 • Number of clients: 1

Average number of days between ANSAs: 2.0

Percent of episodes that improved on 30% or more of actionable items: 0.0% (= 0 / 1)

### Strengths





# Carroll House Resid Geriatric (38541)

### Life Domain Functioning





This report looks at current ANSAs to see how many client episodes improved on items rated 2 or 3 from the prior ANSA. Number of ANSA pairs with actionable items: **5** • Number of ANSA pairs without actionable items: **0** 

Number of ANSA pairs with improvement: 2 • Number of clients: 5

Average number of days between ANSAs: 349.2

Percent of episodes that improved on 30% or more of actionable items: 40.0% (= 2 / 5)

#### Strengths









This report looks at current ANSAs to see how many client episodes improved on items rated 2 or 3 from the prior ANSA. Number of ANSA pairs with actionable items: **28** • Number of ANSA pairs without actionable items: **2** 

Number of ANSA pairs with improvement: 21 • Number of clients: 30

Average number of days between ANSAs: 425.9

Percent of episodes that improved on 30% or more of actionable items: 75.0% (= 21 / 28)

#### Strengths









This report looks at current ANSAs to see how many client episodes improved on items rated 2 or 3 from the prior ANSA. Number of ANSA pairs with actionable items: **3** • Number of ANSA pairs without actionable items: **0** 

Number of ANSA pairs with improvement: 2 • Number of clients: 3

Average number of days between ANSAs: 357.3

Percent