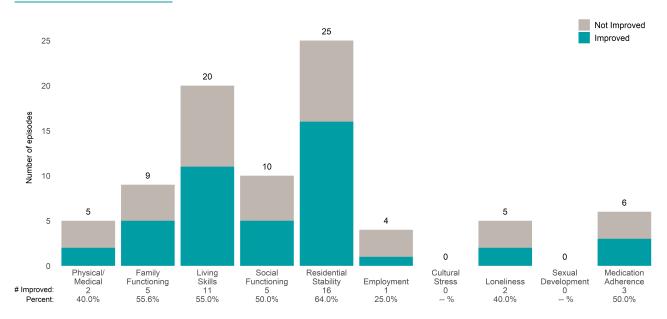

airs with improvement: 19 • Number of clients: 32

Average number of days between ANSAs: 65.0

Percent of episodes that improved on 30% or more of actionable items: 59.4% (= 19 / 32)

### Strengths





# **Baker Robertson Place Residence (38851)**

### Life Domain Functioning





This report looks at current ANSAs to see how many client episodes improved on items rated 2 or 3 from the prior ANSA. Number of ANSA pairs with actionable items: **25** • Number of ANSA pairs without actionable items: **0** 

Number of ANSA pairs with improvement: 20 • Number of clients: 24

Average number of days between ANSAs: 89.8

Percent of episodes that improved on 30% or more of actionable items: 80.0% (= 20 / 25)

### Strengths





# Baker San Jose Place Residence (38BS1)

### Life Domain Functioning





This report looks at current ANSAs to see how many client episodes improved on items rated 2 or 3 from the prior ANSA.

Number of ANSA pairs with actionable items: 29 • Number of ANSA pairs without actionable items: 0

Number of ANSA pairs with improvement: 21 • Number of clients: 27

Average number of days between ANSAs: 82.2

Percent of episodes that improved on 30% or more of actionable items: 72.4% (= 21 / 29)

#### Strengths









This report looks at current ANSAs to see how many client episodes improved on items rated 2 or 3 from the prior ANSA.

Number of ANSA pairs with actionable items: 24 • Number of ANSA pairs without actionable items: 1

Number of ANSA pairs with improvement: 17 • Number of clients: 25

Average number of days between ANSAs: 196.1

Percent of episodes th