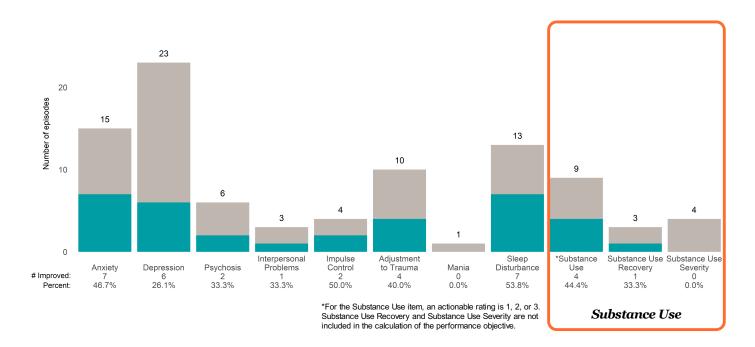

### **Risk Behaviors**

3

This report looks at current ANSAs to see how many client episodes improved on items rated 2 or 3 from the prior ANSA. Number of ANSA pairs with actionable items: **14** • Number of ANSA pairs without actionable items: **0** 