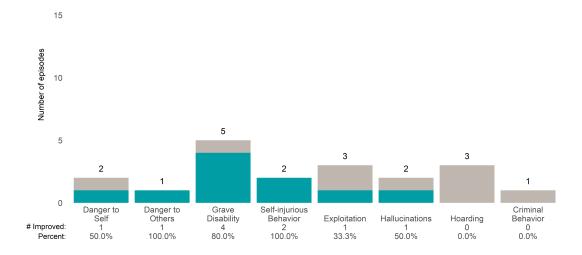

### Risk Behaviors

100.0%

-- %

0.0%

This report looks at current ANSAs to see how many client episodes improved on items rated 2 or 3 from the prior ANSA.

Number of ANSA pairs with actionable items: 49 • Number of ANSA pairs without actionable items: 1