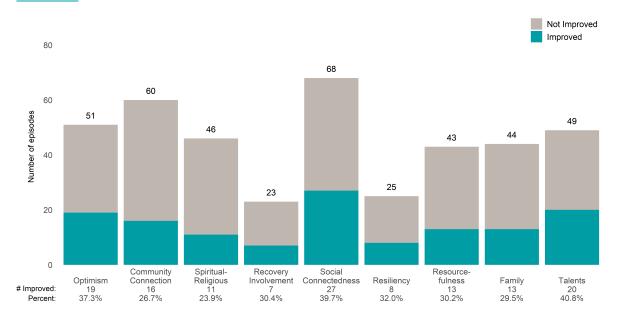

NSA. Number of ANSA pairs with actionable items: **71** • Number of ANSA pairs without actionable items: **0** 

Number of ANSA pairs with improvement: 31 • Number of clients: 71

Average number of days between ANSAs: 319.9

Percent of episodes that improved on 30% or more of actionable items: 43.7% (= 31 / 71)

### Strengths







#### Risk Behaviors

60





This report looks at current ANSAs to see how many client episodes improved on items rated 2 or 3 from the prior ANSA.

Number of ANSA pairs with actionable items: 77 • Number of ANSA pairs without actionable items: 0

Number of ANSA pairs with improvement: 36 • Number of clients: 77

Average number of days between ANSAs: 320.6

Percent of episodes that improved on 30% or more of actionable items: 46.8% (= 36 / 77)

#### Strengths









This report looks at current ANSAs to see how many client episodes improved on items rated 2 or 3 from the prior ANSA. Number of ANSA pairs with actionable items: **16** • Number of ANSA pairs without actionable items: **0** 

Number of ANSA pairs with improvement: 5 • Number of clients: 16

Average number of days between ANSAs: 341.0

Percent of episodes that improved on 30% or more of actionable items: 31.2% (= 5 / 16)

### Strengths









This report looks at current ANSAs to see how many client episodes improved on items rated 2 or 3 from the prior ANSA. Number of ANSA pairs with actionable items: **35** • Number of ANSA pairs without actionable items: **0** 

Number of ANSA pairs with improvement: 20 • Number of clients: 35

Average number of days between ANSAs: 293.7

Perc