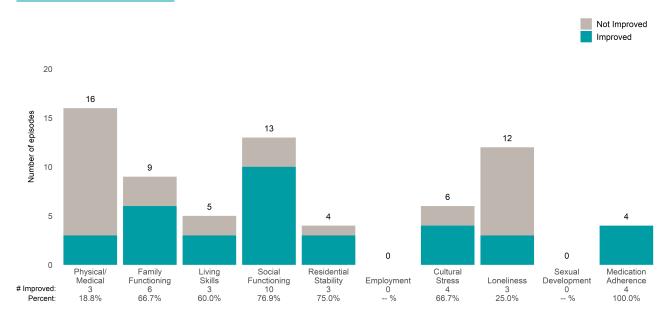

3 from the prior ANSA. Number of ANSA pairs with actionable items: **5** • Number of ANSA pairs without actionable items: **0** 

Number of ANSA pairs with improvement: 2 • Number of clients: 5

Average number of days between ANSAs: 349.2

Percent of episodes that improved on 30% or more of actionable items: 40.0% (= 2 / 5)

#### Strengths









This report looks at current ANSAs to see how many client episodes improved on items rated 2 or 3 from the prior ANSA. Number of ANSA pairs with actionable items: **28** • Number of ANSA pairs without actionable items: **2** 

Number of ANSA pairs with improvement: 21 • Number of clients: 30

Average number of days between ANSAs: 425.9

Percent of episodes that improved on 30% or more of actionable items: 75.0% (= 21 / 28)

#### Strengths









This report looks at current ANSAs to see how many client episodes improved on items rated 2 or 3 from the prior ANSA. Number of ANSA pairs with actionable items: **3** • Number of ANSA pairs without actionable items: **0** 

Number of ANSA pairs with improvement: 2 • Number of clients: 3

Average number of days between ANSAs: 357.3

Percent of episodes that improved on 30% or more of actionable items: 66.7% (= 2 / 3)

### Strengths







### **Risk Behaviors**

3



This report looks at current ANSAs to see how many client episodes improved on items rated 2 or 3 from the prior ANSA. Number of ANSA pairs with actionable items: **14** • Number of ANSA pairs without actionable items: **0** 

Number of ANSA pairs with improvement: 5 • Number of clients: 14

Average number of days between