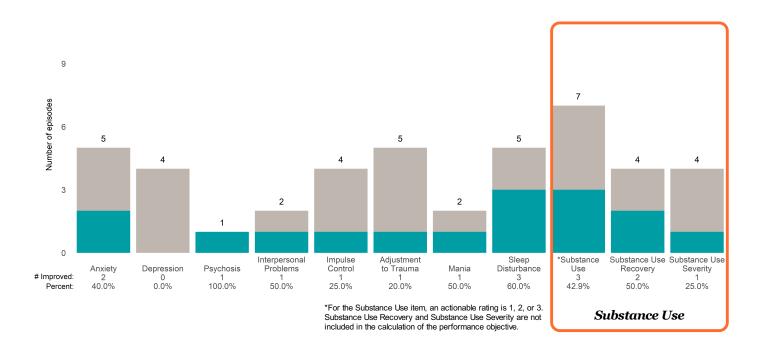

2 or 3 from the prior ANSA. Number of ANSA pairs with actionable items: **17** • Number of ANSA pairs without actionable items: **0** 

Number of ANSA pairs with improvement: 8 • Number of clients: 17

Average number of days between ANSAs: 386.5

Percent of episodes that improved on 30% or more of actionable items: 47.1% (= 8 / 17)

### Strengths









This report looks at current ANSAs to see how many client episodes improved on items rated 2 or 3 from the prior ANSA. Number of ANSA pairs with actionable items: **8** • Number of ANSA pairs without actionable items: **0** 

Number of ANSA pairs with improvement: 6 • Number of clients: 8

Average number of days between ANSAs: 220.9

Percent of episodes that improved on 30% or more of actionable items: 75.0% (= 6 / 8)

#### Strengths









This report looks at current ANSAs to see how many client episodes improved on items rated 2 or 3 from the prior ANSA. Number of ANSA pairs with actionable items: **2** • Number of ANSA pairs without actionable items: **0** 

Number of ANSA pairs with improvement: 1 • Number of clients: 2

Average number of days between ANSAs: 650.5

Percent of episodes that improved on 30% or more of actionable items: 50.0% (= 1 / 2)

#### Strengths









This report looks at current ANSAs to see how many client episodes improved on items rated 2 or 3 from the prior ANSA. Number of ANSA pairs with actionable items: **53** • Number of ANSA pairs without actionable items: **0** 

Number of ANSA pairs with improvement: 23 • Number of clients: 53

Average number of days between ANSAs: 193.5

Percent