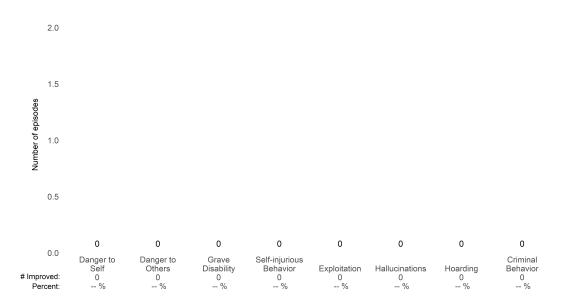

### Risk Behaviors

100.0%

-- %

0.0%

This report looks at current ANSAs to see how many client episodes improved on items rated 2 or 3 from the prior ANSA.

Number of ANSA pairs with actionable items: 49 • Number of ANSA pairs without actionable items: 1