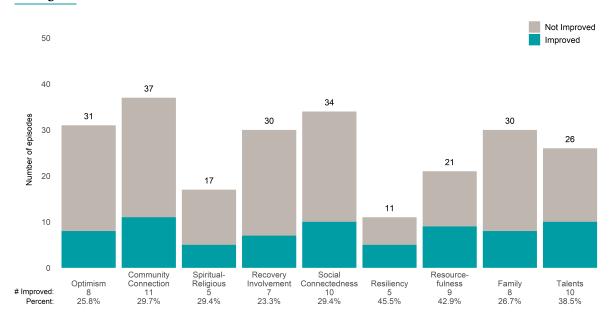

#### Strengths

This report looks at current ANSAs to see how many client episodes improved on items rated 2 or 3 from the prior ANSA. Number of ANSA pairs with actionable items: **11** • Number of ANSA pairs without actionable items: **0** 

Number of ANSA pairs with improvement: 7 • Number of clients: 11

Average number of days between ANSAs: 268.8

Percent of episodes that improved on 30% or more of actionable items: 63.6% (= 7 / 11)