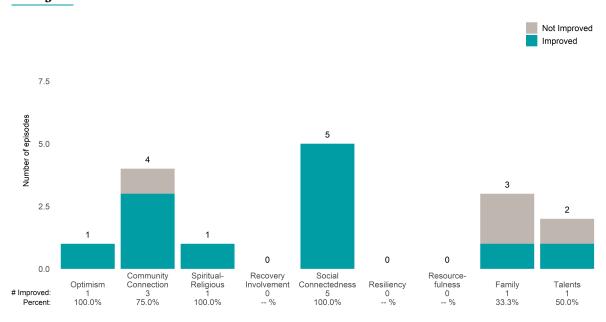

umber of ANSA pairs with actionable items: **27** • Number of ANSA pairs without actionable items: **0** 

Number of ANSA pairs with improvement: 20 • Number of clients: 26

Average number of days between ANSAs: 209.8

Percent of episodes that improved on 30% or more of actionable items: 74.1% (= 20 / 27)

#### Strengths







### **Risk Behaviors**

30



This report looks at current ANSAs to see how many client episodes improved on items rated 2 or 3 from the prior ANSA. Number of ANSA pairs with actionable items: **7** • Number of ANSA pairs without actionable items: **1** 

Number of ANSA pairs with improvement: 7 ● Number of clients: 8

Average number of days between ANSAs: 368.9

Percent of episodes that improved on 30% or more of actionable items: 100.0% (= 7 / 7)

#### Strengths









This report looks at current ANSAs to see how many client episodes improved on items rated 2 or 3 from the prior ANSA.

Number of ANSA pairs with actionable items: 46 • Number of ANSA pairs without actionable items: 1

Number of ANSA pairs with improvement: 30 • Number of clients: 47

Average number of days between ANSAs: 322.1

Percent of episodes that improved on 30% or more of actionable items: 65.2% (= 30 / 46)

#### Strengths









This report looks at current ANSAs to see how many client episodes improved on items rated 2 or 3 from the prior ANSA. Number of ANSA pairs with actionable items: **14** • Number of ANSA pairs without actionable items: **0** 

Number of ANSA pairs with improvement: 8 • Number of clients: 14

Average number of days between ANSAs: 175.9

Percent of