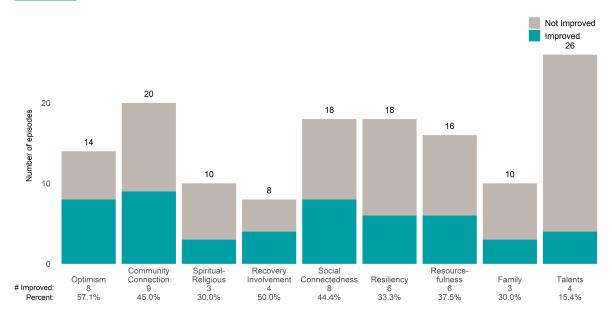

3 from the prior ANSA. Number of ANSA pairs with actionable items: **19** • Number of ANSA pairs without actionable items: **0** 

Number of ANSA pairs with improvement: 14 • Number of clients: 19

Average number of days between ANSAs: 214.2

Percent of episodes that improved on 30% or more of actionable items: 73.7% (= 14 / 19)

### Strengths









This report looks at current ANSAs to see how many client episodes improved on items rated 2 or 3 from the prior ANSA. Number of ANSA pairs with actionable items: **53** • Number of ANSA pairs without actionable items: **48** 

Number of ANSA pairs with improvement: 29 • Number of clients: 101

Average number of days between ANSAs: 454.2

Percent of episodes that improved on 30% or more of actionable items: 54.7% (= 29 / 53)

### Strengths









This report looks at current ANSAs to see how many client episodes improved on items rated 2 or 3 from the prior ANSA. Number of ANSA pairs with actionable items: **1** • Number of ANSA pairs without actionable items: **0** 

Number of ANSA pairs with improvement: 0 • Number of clients: 1

Average number of days between ANSAs: 2.0

Percent of episodes that improved on 30% or more of actionable items: 0.0% (= 0 / 1)

### Strengths





# Carroll House Resid Geriatric (38541)

### Life Domain Functioning





This report looks at current ANSAs to see how many client episodes improved on items rated 2 or 3 from the prior ANSA. Number of ANSA pairs with actionable items: **5** • Number of ANSA pairs without actionable items: **0** 

Number of ANSA pairs with improvement: 2 • Number of