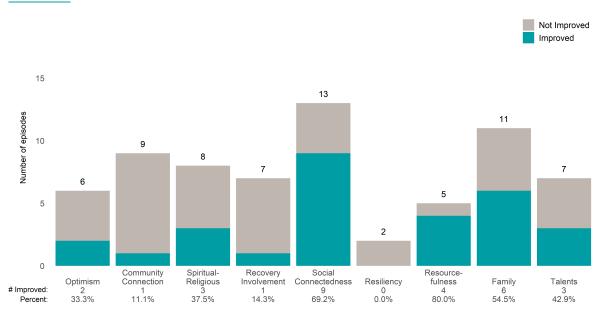

ated 2 or 3 from the prior ANSA.

Number of ANSA pairs with actionable items: 91 • Number of ANSA pairs without actionable items: 0

Number of ANSA pairs with improvement: 62 • Number of clients: 91

Average number of days between ANSAs: 278.7

Percent of episodes that improved on 30% or more of actionable items: 68.1% (= 62 / 91)

### Strengths









This report looks at current ANSAs to see how many client episodes improved on items rated 2 or 3 from the prior ANSA. Number of ANSA pairs with actionable items: **16** • Number of ANSA pairs without actionable items: **0** 

Number of ANSA pairs with improvement: 13 • Number of clients: 16

Average number of days between ANSAs: 227.1

Percent of episodes that improved on 30% or more of actionable items: 81.2% (= 13 / 16)

### Strengths









This report looks at current ANSAs to see how many client episodes improved on items rated 2 or 3 from the prior ANSA. Number of ANSA pairs with actionable items: **32** • Number of ANSA pairs without actionable items: **0** 

Number of ANSA pairs with improvement: 18 • Number of clients: 32

Average number of days between ANSAs: 218.4

Percent of episodes that improved on 30% or more of actionable items: 56.2% (= 18 / 32)

### Strengths









This report looks at current ANSAs to see how many client episodes improved on items rated 2 or 3 from the prior ANSA. Number of ANSA pairs with actionable items: **205** • Number of ANSA pairs without actionable items: **3** 

Number of ANSA pairs with improvement: 72 • Number of clients: 208

Average number of days between ANSAs: 394.3