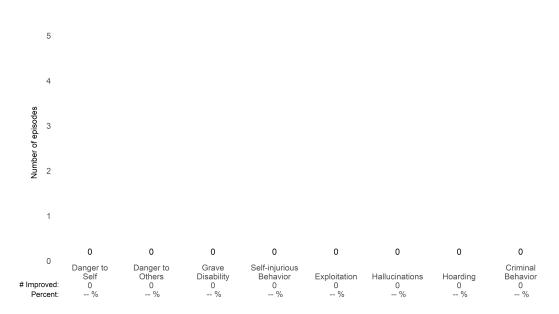

### **Risk Behaviors**

3

Number of episodes

| 0<br># Improved:<br>Percent: | 0                           | 0                             | 0                             | 0                                    | 0                      | 0                        | 0                  | 0                              |
|------------------------------|-----------------------------|-------------------------------|-------------------------------|--------------------------------------|------------------------|--------------------------|--------------------|--------------------------------|
|                              | Danger to<br>Self<br>0<br>% | Danger to<br>Others<br>0<br>% | Grave<br>Disability<br>0<br>% | Self-injurious<br>Behavior<br>0<br>% | Exploitation<br>0<br>% | Hallucinations<br>0<br>% | Hoarding<br>0<br>% | Criminal<br>Behavior<br>0<br>% |