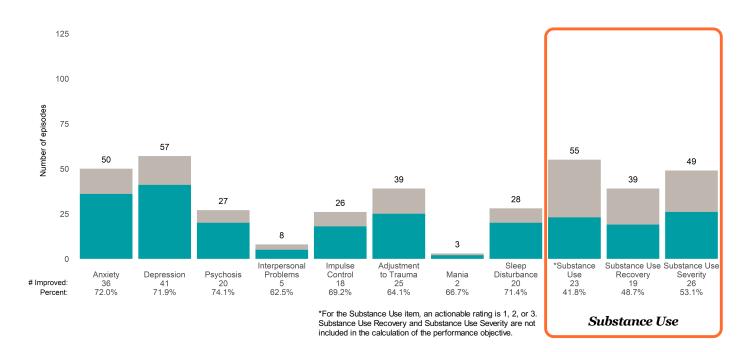

### Strengths

This report looks at current ANSAs to see how many client episodes improved on items rated 2 or 3 from the prior ANSA. Number of ANSA pairs with actionable items: **4** • Number of ANSA pairs without actionable items: **4** 