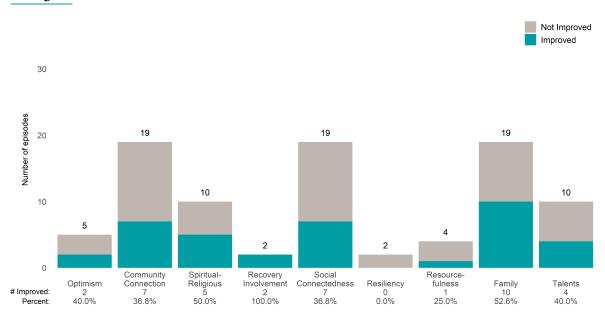

items: **25** • Number of ANSA pairs without actionable items: **0** 

Number of ANSA pairs with improvement: 20 • Number of clients: 24

Average number of days between ANSAs: 89.8

Percent of episodes that improved on 30% or more of actionable items: 80.0% (= 20 / 25)

### Strengths





# Baker San Jose Place Residence (38BS1)

### Life Domain Functioning





This report looks at current ANSAs to see how many client episodes improved on items rated 2 or 3 from the prior ANSA.

Number of ANSA pairs with actionable items: 29 • Number of ANSA pairs without actionable items: 0

Number of ANSA pairs with improvement: 21 • Number of clients: 27

Average number of days between ANSAs: 82.2

Percent of episodes that improved on 30% or more of actionable items: 72.4% (= 21 / 29)

#### Strengths









This report looks at current ANSAs to see how many client episodes improved on items rated 2 or 3 from the prior ANSA.

Number of ANSA pairs with actionable items: 24 • Number of ANSA pairs without actionable items: 1

Number of ANSA pairs with improvement: 17 • Number of clients: 25

Average number of days between ANSAs: 196.1

Percent of episodes that improved on 30% or more of actionable items: 70.8% (= 17 / 24)

### Strengths









This report looks at current ANSAs to see how many client episodes improved on items rated 2 or 3 from the prior ANSA. Number of ANSA pairs with actionable items: **19** • Number of ANSA pairs without actionable items: **0** 

Number of ANSA pairs with improvement: 14 • Number of clients: 19

Average number of days between ANSAs: 214.2

Percent of