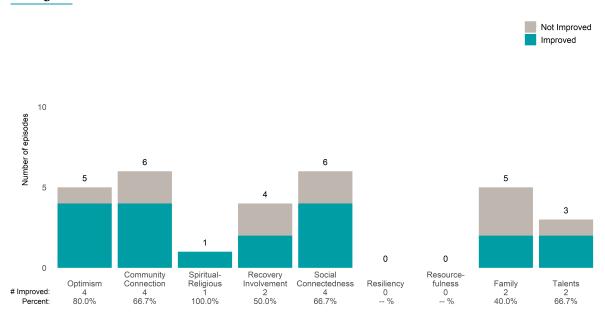

• Number of ANSA pairs without actionable items: **8** 

Number of ANSA pairs with improvement: 90 • Number of clients: 142

Average number of days between ANSAs: 687.7

Percent of episodes that improved on 30% or more of actionable items: 67.2% (= 90 / 134)

#### Strengths





# **UCSF Alliance Health Project (38A33)**

## Life Domain Functioning





This report looks at current ANSAs to see how many client episodes improved on items rated 2 or 3 from the prior ANSA. Number of ANSA pairs with actionable items: **16** • Number of ANSA pairs without actionable items: **1** 

Number of ANSA pairs with improvement: 11 • Number of clients: 16

Average number of days between ANSAs: 223.0

Percent of episodes that improved on 30% or more of actionable items: 68.8% (= 11 / 16)

#### Strengths









This report looks at current ANSAs to see how many client episodes improved on items rated 2 or 3 from the prior ANSA. Number of ANSA pairs with actionable items: **34** • Number of ANSA pairs without actionable items: **1** 

Number of ANSA pairs with improvement: 19 • Number of clients: 35

Average number of days between ANSAs: 99.4

Percent of episodes that improved on 30% or more of actionable items: 55.9% (= 19 / 34)

### Strengths









This report looks at current ANSAs to see how many client episodes improved on items rated 2 or 3 from the prior ANSA. Number of ANSA pairs with actionable items: **121** • Number of ANSA pairs without actionable items: **10** 

Number of ANSA pairs with improvement: 76 • Number of clients: 131

Average number of days between ANSAs: 194.4