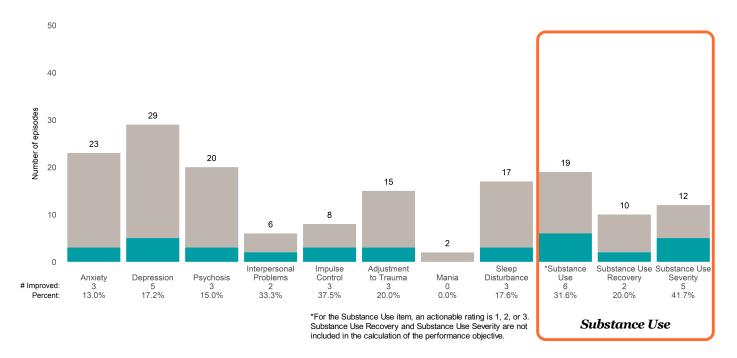

r 3 from the prior ANSA. Number of ANSA pairs with actionable items: **14** • Number of ANSA pairs without actionable items: **0** 

Number of ANSA pairs with improvement: 8 • Number of clients: 14

Average number of days between ANSAs: 175.9

Percent of episodes that improved on 30% or more of actionable items: 57.1% (= 8 / 14)

### Strengths









This report looks at current ANSAs to see how many client episodes improved on items rated 2 or 3 from the prior ANSA. Number of ANSA pairs with actionable items: **48** • Number of ANSA pairs without actionable items: **1** 

Number of ANSA pairs with improvement: 16 • Number of clients: 49

Average number of days between ANSAs: 354.0

Percent of episodes that improved on 30% or more of actionable items: 33.3% (= 16 / 48)

### Strengths









This report looks at current ANSAs to see how many client episodes improved on items rated 2 or 3 from the prior ANSA.

Number of ANSA pairs with actionable items: 21 • Number of ANSA pairs without actionable items: 1

Number of ANSA pairs with improvement: 12 • Number of clients: 22

Average number of days between ANSAs: 346.9

Percent of episodes that improved on 30% or more of actionable items: 57.1% (= 12 / 21)

#### Strengths









This report looks at current ANSAs to see how many client episodes improved on items rated 2 or 3 from the prior ANSA. Number of ANSA pairs with actionable items: **25** • Number of ANSA pairs without actionable items: **0** 

Number of ANSA pairs with improvement: 14 • Number of clients: 25

Average number of days between ANSAs: 76.2

Percent of e