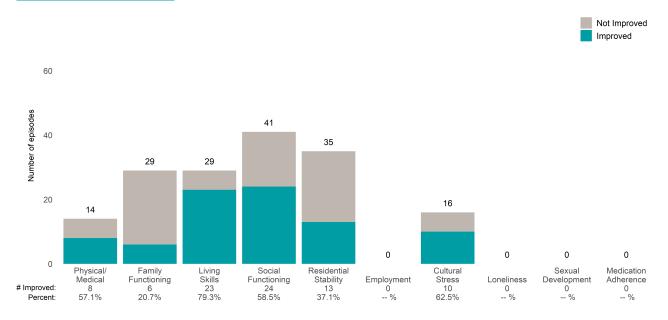

e prior ANSA. Number of ANSA pairs with actionable items: **24** • Number of ANSA pairs without actionable items: **0** 

Number of ANSA pairs with improvement: 16 • Number of clients: 24

Average number of days between ANSAs: 59.0

Percent of episodes that improved on 30% or more of actionable items: 66.7% (= 16 / 24)

### Strengths









This report looks at current ANSAs to see how many client episodes improved on items rated 2 or 3 from the prior ANSA. Number of ANSA pairs with actionable items: **45** • Number of ANSA pairs without actionable items: **0** 

Number of ANSA pairs with improvement: **35** • Number of clients: **43** 

Average number of days between ANSAs: 16.7

Percent of episodes that improved on 30% or more of actionable items: 77.8% (= 35 / 45)

### Strengths









This report looks at current ANSAs to see how many client episodes improved on items rated 2 or 3 from the prior ANSA. Number of ANSA pairs with actionable items: **14** • Number of ANSA pairs without actionable items: **0** 

Number of ANSA pairs with improvement: 9 • Number of clients: 14

Average number of days between ANSAs: 357.1

Percent of episodes that improved on 30% or more of actionable items: 64.3% (= 9 / 14)

### Strengths









This report looks at current ANSAs to see how many client episodes improved on items rated 2 or 3 from the prior ANSA. Number of ANSA pairs with actionable items: **72** • Number of ANSA pairs without actionable items: **3** 

Number of ANSA pairs with improvement: 40 • Number of clients: 73

Average number of days between ANSAs: 79.7

Percent o