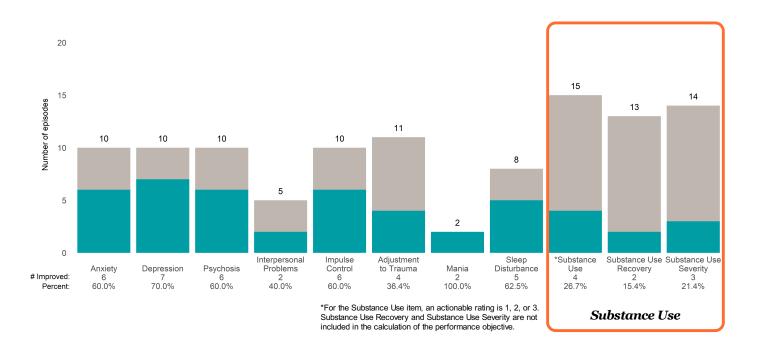

ed 2 or 3 from the prior ANSA.

Number of ANSA pairs with actionable items: 91 • Number of ANSA pairs without actionable items: 0

Number of ANSA pairs with improvement: 62 • Number of clients: 91

Average number of days between ANSAs: 278.7

Percent of episodes that improved on 30% or more of actionable items: 68.1% (= 62 / 91)

### Strengths









This report looks at current ANSAs to see how many client episodes improved on items rated 2 or 3 from the prior ANSA. Number of ANSA pairs with actionable items: **16** • Number of ANSA pairs without actionable items: **0** 

Number of ANSA pairs with improvement: 13 • Number of clients: 16

Average number of days between ANSAs: 227.1

Percent of episodes that improved on 30% or more of actionable items: 81.2% (= 13 / 16)

### Strengths









This report looks at current ANSAs to see how many client episodes improved on items rated 2 or 3 from the prior ANSA. Number of ANSA pairs with actionable items: **32** • Number of ANSA pairs without actionable items: **0** 

Number of ANSA pairs with improvement: 18 • Number of clients: 32

Average number of days between ANSAs: 218.4

Percent of episodes that improved on 30% or more of actionable items: 56.2% (= 18 / 32)

### Strengths









This report looks at current ANSAs to see how many client episodes improved on items rated 2 or 3 from the prior ANSA. Number of ANSA pairs with actionable items: **205** • Number of ANSA pairs without actionable items: **3** 

Number of ANSA pairs with improvement: 72 • Number of clients: 208

Average number of days between ANSAs: 394.3

Pe