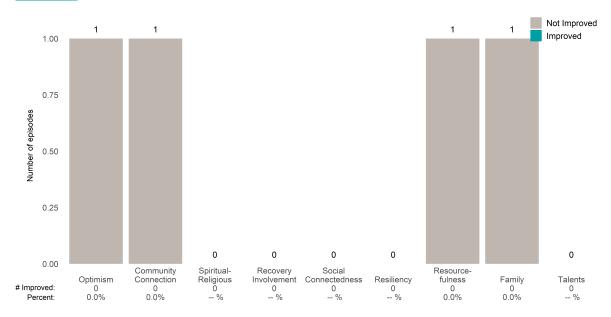

#### Strengths Not Improved Improved 2.0 Number of episodes 1.0 0 0 0 0 0 0 0 0 0.0 Community Spiritual-Recovery Social Resource-Optimism Resiliency Family Connection Connectedness Talents Religious Involvement fulness 0 -- % 0 0 0 -- % # Improved: 0 100.0% -- %