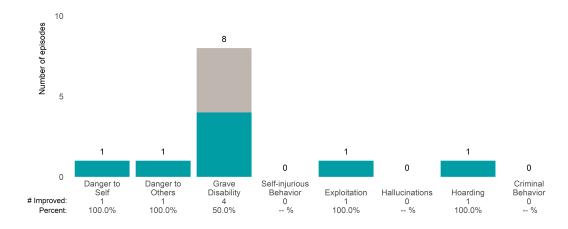

### Risk Behaviors

100.0%

-- %

0.0%

This report looks at current ANSAs to see how many client episodes improved on items rated 2 or 3 from the prior ANSA.

Number of ANSA pairs with actionable items: 49 • Number of ANSA pairs without actionable items: 1