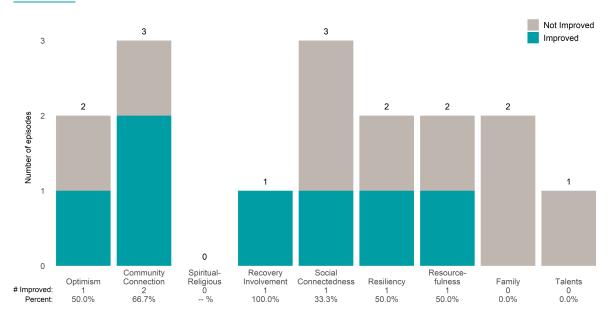

#### Strengths Not Improved Improved 2.0 Number of episodes 1.0 0 0 0 0 0 0 0 0 0.0 Community Spiritual-Recovery Social Resource-Optimism Resiliency Family Connection Connectedness Talents Religious Involvement fulness 0 -- % 0 0 0 -- % # Improved: 0 100.0% -- %