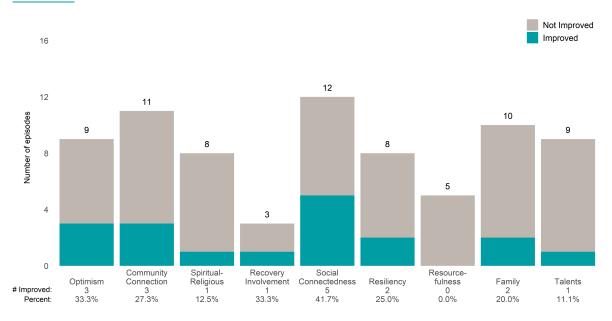

ent of episodes that improved on 30% or more of actionable items: 69.0% (= 29 / 42)

#### Strengths







#### Risk Behaviors

1

Danger to Others

100.0%

0

Grave

Disability 0 -- %

60

0

# Improved:

Danger to Self 18

78.3%

8 5 5 5 5

Self-injurious

Behavior 2 40.0% Exploitation 3 60.0%

Hallucinations

4 50.0% 0

Hoarding 0 -- % Criminal

3 60.0% This report looks at current ANSAs to see how many client episodes improved on items rated 2 or 3 from the prior ANSA. Number of ANSA pairs with actionable items: **13** • Number of ANSA pairs without actionable items: **0** 

Number of ANSA pairs with improvement: 5 • Number of clients: 13

Average number of days between ANSAs: 145.2

Percent of episodes that improved on 30% or more of actionable items: 38.5% (= 5 / 13)

### Strengths









This report looks at current ANSAs to see how many client episodes improved on items rated 2 or 3 from the prior ANSA.

Number of ANSA pairs with actionable items: 42 • Number of ANSA pairs without actionable items: 0

Number of ANSA pairs with improvement: 24 • Number of clients: 42

Average number of days between ANSAs: 337.3

Percent of episodes that improved on 30% or more of actionable items: 57.1% (= 24 / 42)

### Strengths









This report looks at current ANSAs to see how many client episodes improved on items rated 2 or 3 from the prior ANSA. Number of ANSA pairs with actionable items: **33** • Number of ANSA pairs without actionable items: **1** 

Number of ANSA pairs with improvement: 15 • Number of clients: 34

Average number of days between ANSAs: 316.8

Percent of