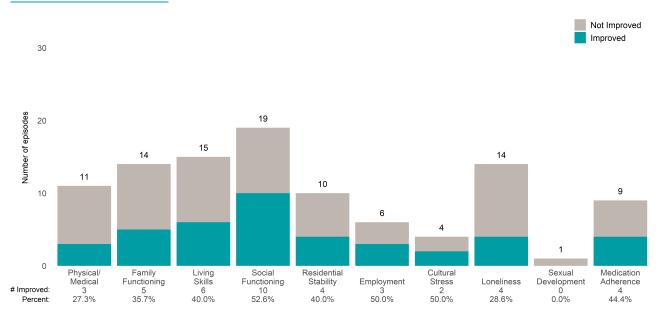

from the prior ANSA. Number of ANSA pairs with actionable items: **16** • Number of ANSA pairs without actionable items: **1** 

Number of ANSA pairs with improvement: 11 • Number of clients: 16

Average number of days between ANSAs: 223.0

Percent of episodes that improved on 30% or more of actionable items: 68.8% (= 11 / 16)

#### Strengths









This report looks at current ANSAs to see how many client episodes improved on items rated 2 or 3 from the prior ANSA. Number of ANSA pairs with actionable items: **34** • Number of ANSA pairs without actionable items: **1** 

Number of ANSA pairs with improvement: 19 • Number of clients: 35

Average number of days between ANSAs: 99.4

Percent of episodes that improved on 30% or more of actionable items: 55.9% (= 19 / 34)

### Strengths









This report looks at current ANSAs to see how many client episodes improved on items rated 2 or 3 from the prior ANSA. Number of ANSA pairs with actionable items: **121** • Number of ANSA pairs without actionable items: **10** 

Number of ANSA pairs with improvement: 76 • Number of clients: 131

Average number of days between ANSAs: 194.4

Percent of episodes that improved on 30% or more of actionable items: 62.8% (= 76 / 121)

#### Strengths