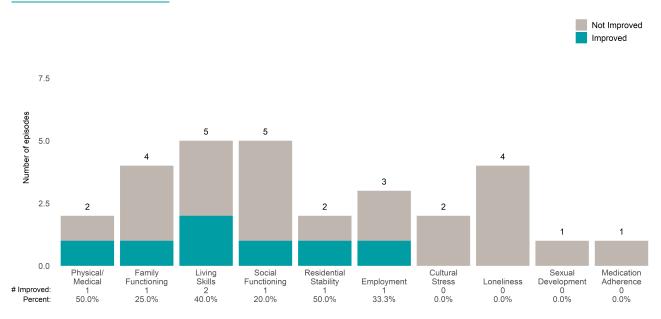

airs with actionable items: **1** • Number of ANSA pairs without actionable items: **0** 

Number of ANSA pairs with improvement: 1 • Number of clients: 1

Average number of days between ANSAs: 1126.0

Percent of episodes that improved on 30% or more of actionable items: 100.0% (= 1 / 1)

### Strengths





# SE Child and Family Therapy Ct (38456)







This report looks at current ANSAs to see how many client episodes improved on items rated 2 or 3 from the prior ANSA. Number of ANSA pairs with actionable items: **8** • Number of ANSA pairs without actionable items: **0** 

Number of ANSA pairs with improvement: 1 ● Number of clients: 8

Average number of days between ANSAs: 313.6

Percent of episodes that improved on 30% or more of actionable items: 12.5% (= 1 / 8)

#### Strengths









This report looks at current ANSAs to see how many client episodes improved on items rated 2 or 3 from the prior ANSA. Number of ANSA pairs with actionable items: **17** • Number of ANSA pairs without actionable items: **0** 

Number of ANSA pairs with improvement: 8 • Number of clients: 17

Average number of days between ANSAs: 386.5

Percent of episodes that improved on 30% or more of actionable items: 47.1% (= 8 / 17)

### Strengths









This report looks at current ANSAs to see how many client episodes improved on items rated 2 or 3 from the prior ANSA. Number of ANSA pairs with actionable items: **8** • Number of ANSA pairs without actionable items: **0** 

Number of ANSA pairs with improvement: 6 • Number of clients: 8

Average number of days between ANSAs: 220.9

Percent of