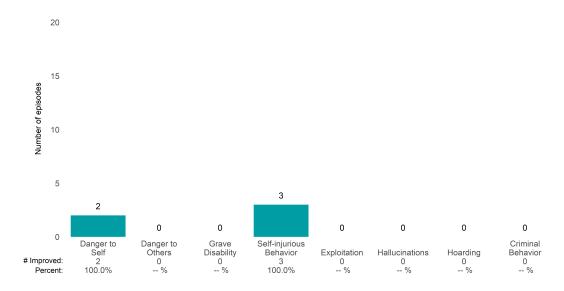

### Risk Behaviors

100.0%

-- %

0.0%

This report looks at current ANSAs to see how many client episodes improved on items rated 2 or 3 from the prior ANSA.

Number of ANSA pairs with actionable items: 49 • Number of ANSA pairs without actionable items: 1