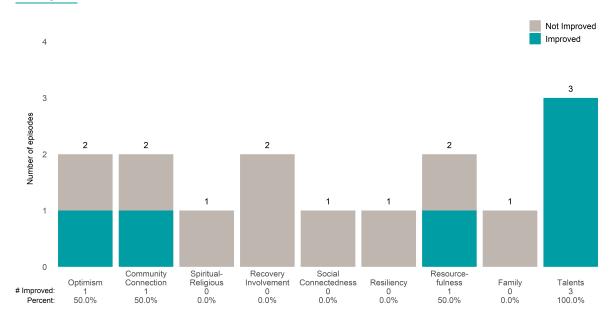

er of ANSA pairs without actionable items: **0** 

Number of ANSA pairs with improvement: 3 • Number of clients: 3

Average number of days between ANSAs: 243.0

Percent of episodes that improved on 30% or more of actionable items: 100.0% (= 3 / 3)

## Strengths





# IFR TAY Engagement & TR Latino (38LA3)

# Life Domain Functioning



### Risk Behaviors

3



This report looks at current ANSAs to see how many client episodes improved on items rated 2 or 3 from the prior ANSA. Number of ANSA pairs with actionable items: **3** • Number of ANSA pairs without actionable items: **0** 

Number of ANSA pairs with improvement: 2 • Number of clients: 3

Average number of days between ANSAs: 174.7

Percent of episodes that improved on 30% or more of actionable items: 66.7% (= 2/3)

#### Strengths









This report looks at current ANSAs to see how many client episodes improved on items rated 2 or 3 from the prior ANSA. Number of ANSA pairs with actionable items: **18** • Number of ANSA pairs without actionable items: **0** 

Number of ANSA pairs with improvement: 16 • Number of clients: 18

Average number of days between ANSAs: 180.4

Percent of episodes that improved on 30% or more of actionable items: 88.9% (= 16 / 18)

#### Strengths





# Infant Parent Prg-IPP SED-psyc (38C84)

# Life Domain Functioning





This report looks at current ANSAs to see how many client episodes improved on items rated 2 or 3 from the prior ANSA. Number of ANSA pairs with actionable items: **28** • Number of ANSA pairs without actionable items: **5** 

Number of ANSA pairs with improvement: 17 •