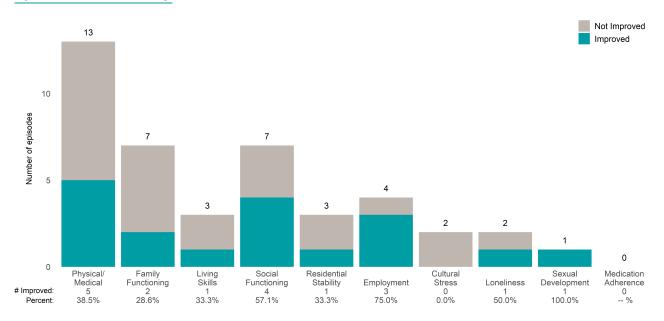

ANSA pairs with improvement: 7 • Number of clients: 13

Average number of days between ANSAs: 267.2

Percent of episodes that improved on 30% or more of actionable items: 58.3% (= 7 / 12)

#### Strengths





# **GENDER MENTAL HEALTH SERVICES (38BH08)**

## Life Domain Functioning





This report looks at current ANSAs to see how many client episodes improved on items rated 2 or 3 from the prior ANSA. Number of ANSA pairs with actionable items: **15** • Number of ANSA pairs without actionable items: **0** 

Number of ANSA pairs with improvement: 10 • Number of clients: 15

Average number of days between ANSAs: 269.2

Percent of episodes that improved on 30% or more of actionable items: 66.7% (= 10 / 15)

### Strengths





# HIV MENTAL HEALTH CASE MGM (38BHo2)

# Life Domain Functioning





This report looks at current ANSAs to see how many client episodes improved on items rated 2 or 3 from the prior ANSA. Number of ANSA pairs with actionable items: **19** • Number of ANSA pairs without actionable items: **0** 

Number of ANSA pairs with improvement: 13 • Number of clients: 19

Average number of days between ANSAs: 304.4

Percent of episodes that improved on 30% or more of actionable items: 68.4% (= 13 / 19)

#### Strengths









This report looks at current ANSAs to see how many client episodes improved on items rated 2 or 3 from the prior ANSA. Number of ANSA pairs with actionable items: **19** • Number of ANSA pairs without actionable items: **1** 

Number of ANSA pairs with improvement: **18** • Number of clients: **20** 

Average number of days between ANSAs: 320