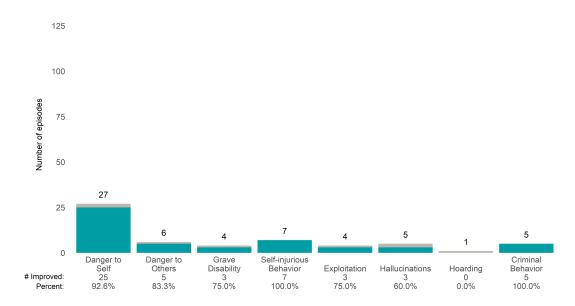

rom the prior ANSA.

Number of ANSA pairs with actionable items: 19 • Number of ANSA pairs without actionable items: 0

Number of ANSA pairs with improvement: 12 • Number of clients: 19

Average number of days between ANSAs: 650.5

Percent of episodes that improved on 30% or more of actionable items: 63.2% (= 12 / 19)

### Strengths









This report looks at current ANSAs to see how many client episodes improved on items rated 2 or 3 from the prior ANSA. Number of ANSA pairs with actionable items: **185** • Number of ANSA pairs without actionable items: **40** 

Number of ANSA pairs with improvement: 123 • Number of clients: 225

Average number of days between ANSAs: 561.4

Percent of episodes that improved on 30% or more of actionable items: 66.5% (= 123 / 185)

#### Strengths









This report looks at current ANSAs to see how many client episodes improved on items rated 2 or 3 from the prior ANSA. Number of ANSA pairs with actionable items: **5** • Number of ANSA pairs without actionable items: **1** 

Number of ANSA pairs with improvement: 4 • Number of clients: 6

Average number of days between ANSAs: 365.0

Percent of episodes that improved on 30% or more of actionable items: 80.0% (= 4 / 5)

# Strengths







### **Risk Behaviors**

3

Number of episodes

| 0<br># Improved:<br>Percent: | 0                           | 0                             | 0                             | 0                                    | 0                      | 0                        | 0                  | 0                              |
|------------------------------|-----