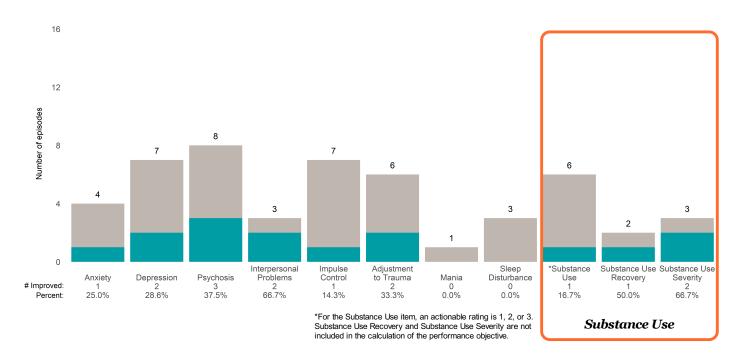

or 3 from the prior ANSA. Number of ANSA pairs with actionable items: **13** • Number of ANSA pairs without actionable items: **0** 

Number of ANSA pairs with improvement: 6 • Number of clients: 13

Average number of days between ANSAs: 119.6

Percent of episodes that improved on 30% or more of actionable items: 46.2% (= 6 / 13)

### Strengths









This report looks at current ANSAs to see how many client episodes improved on items rated 2 or 3 from the prior ANSA. Number of ANSA pairs with actionable items: **11** • Number of ANSA pairs without actionable items: **0** 

Number of ANSA pairs with improvement: 4 • Number of clients: 11

Average number of days between ANSAs: 323.2

Percent of episodes that improved on 30% or more of actionable items: 36.4% (= 4 / 11)

#### Strengths









This report looks at current ANSAs to see how many client episodes improved on items rated 2 or 3 from the prior ANSA. Number of ANSA pairs with actionable items: **4** • Number of ANSA pairs without actionable items: **0** 

Number of ANSA pairs with improvement: 2 • Number of clients: 4

Average number of days between ANSAs: 247.5

Percent of episodes that improved on 30% or more of actionable items: 50.0% (= 2 / 4)

## Strengths





# FSASF Deaf Community Counseling (3822DC)

# Life Domain Functioning



### Risk Behaviors

3

Number of episodes

| 0           | 0                 | 0                   | 0                   | 0                          | 0            | 0              | 0        | 0                    |
|-------------|-------------------|---------------------|-----