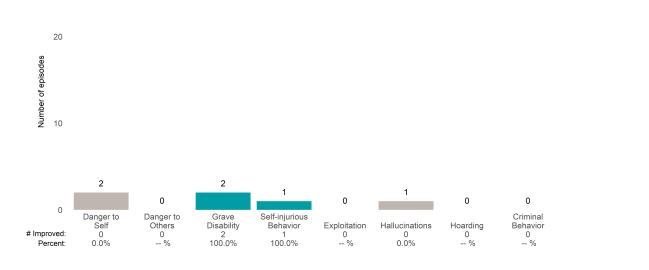

### Risk Behaviors

100.0%

-- %

0.0%

This report looks at current ANSAs to see how many client episodes improved on items rated 2 or 3 from the prior ANSA.

Number of ANSA pairs with actionable items: 49 • Number of ANSA pairs without actionable items: 1

Number of ANSA pairs with improvement: 27 • Number of clients: 50

Average number of days between ANSAs: 332.1

Percent of episodes that improved on 30% or more of actionable items: 55.1% (= 27 / 49)