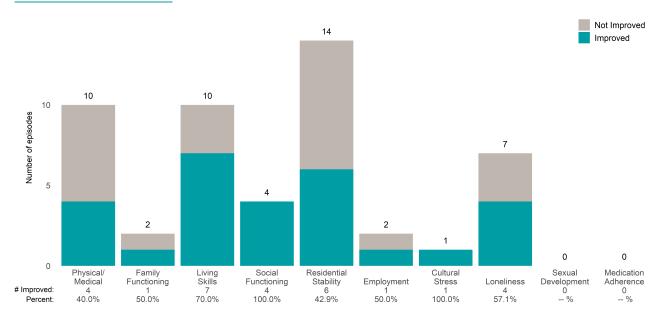

mber of ANSA pairs without actionable items: **8** 

Number of ANSA pairs with improvement: 90 • Number of clients: 142

Average number of days between ANSAs: 687.7

Percent of episodes that improved on 30% or more of actionable items: 67.2% (= 90 / 134)

#### Strengths





# **UCSF Alliance Health Project (38A33)**

## Life Domain Functioning





This report looks at current ANSAs to see how many client episodes improved on items rated 2 or 3 from the prior ANSA. Number of ANSA pairs with actionable items: **16** • Number of ANSA pairs without actionable items: **1** 

Number of ANSA pairs with improvement: 11 • Number of clients: 16

Average number of days between ANSAs: 223.0

Percent of episodes that improved on 30% or more of actionable items: 68.8% (= 11 / 16)

#### Strengths









This report looks at current ANSAs to see how many client episodes improved on items rated 2 or 3 from the prior ANSA. Number of ANSA pairs with actionable items: **34** • Number of ANSA pairs without actionable items: **1** 

Number of ANSA pairs with improvement: 19 • Number of clients: 35

Average number of days between ANSAs: 99.4

Percent of episodes that improved on 30% or more of actionable items: 55.9% (= 19 / 34)

### Strengths









This report looks at current ANSAs to see how many client episodes improved on items rated 2 or 3 from the prior ANSA. Number of ANSA pairs with actionable items: **121** • Number of ANSA pairs without actionable items: **10** 

Number of ANSA pairs with improvement: 76 • Number of clients: 131

Average number of days between ANSAs: 194.4

Perc