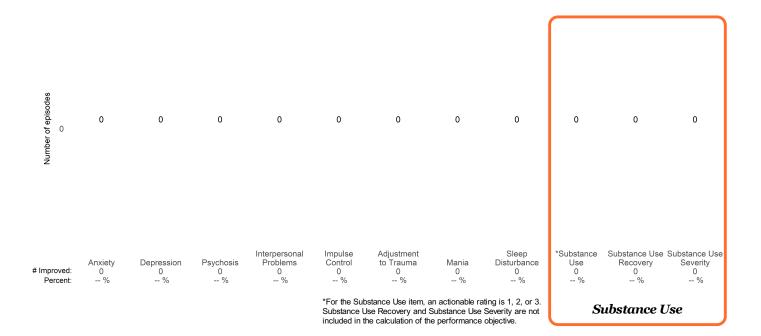

tems: **0** 

Number of ANSA pairs with improvement: 10 • Number of clients: 15

Average number of days between ANSAs: 74.9

Percent of episodes that improved on 30% or more of actionable items: 66.7% (= 10 / 15)

### Strengths









# FY22-23 Q3 Objective AOA-3 ANSA Outcomes Item-Level Report

# **Mission IMD Alternatives (38047)**

7/1/2022 - 3/31/2023

This report looks at current ANSAs to see how many client episodes improved on items rated 2 or 3 from the prior ANSA. Number of ANSA pairs with actionable items: **0** • Number of ANSA pairs without actionable items: **2** 

Number of ANSA pairs with improvement: 0 • Number of clients: 2

Average number of days between ANSAs: 444.0

Percent of episodes that improved on 30% or more of actionable items: NaN% (= 0 / 0)

### Strengths











This report looks at current ANSAs to see how many client episodes improved on items rated 2 or 3 from the prior ANSA.

Number of ANSA pairs with actionable items: 19 • Number of ANSA pairs without actionable items: 0

Number of ANSA pairs with improvement: 12 • Number of clients: 19

Average number of days between ANSAs: 650.5

Percent of episodes that improved on 30% or more of actionable items: 63.2% (= 12 / 19)

### Strengths









This report looks at current ANSAs to see how many client episodes improved on items rated 2 or 3 from the prior ANSA. Number of ANSA pairs with actionable items: **185** • Number of ANSA pairs without actionable items: **40** 

Number of ANSA pairs with improvement: 123 • Number of clients: 225

Average number of days between ANSAs: 561.4

Percen