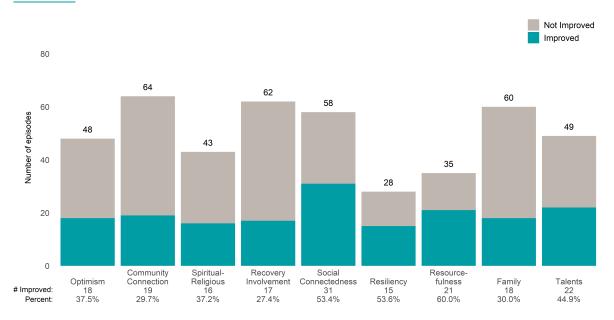

ms rated 2 or 3 from the prior ANSA. Number of ANSA pairs with actionable items: **8** • Number of ANSA pairs without actionable items: **0** 

Number of ANSA pairs with improvement: 5 ● Number of clients: 8

Average number of days between ANSAs: 231.5

Percent of episodes that improved on 30% or more of actionable items: 62.5% (= 5 / 8)

#### Strengths









This report looks at current ANSAs to see how many client episodes improved on items rated 2 or 3 from the prior ANSA.

Number of ANSA pairs with actionable items: 91 • Number of ANSA pairs without actionable items: 0

Number of ANSA pairs with improvement: 62 • Number of clients: 91

Average number of days between ANSAs: 278.7

Percent of episodes that improved on 30% or more of actionable items: 68.1% (= 62 / 91)

### Strengths









This report looks at current ANSAs to see how many client episodes improved on items rated 2 or 3 from the prior ANSA. Number of ANSA pairs with actionable items: **16** • Number of ANSA pairs without actionable items: **0** 

Number of ANSA pairs with improvement: 13 • Number of clients: 16

Average number of days between ANSAs: 227.1

Percent of episodes that improved on 30% or more of actionable items: 81.2% (= 13 / 16)

### Strengths









This report looks at current ANSAs to see how many client episodes improved on items rated 2 or 3 from the prior ANSA. Number of ANSA pairs with actionable items: **32** • Number of ANSA pairs without actionable items: **0** 

Number of ANSA pairs with improvement: 18 • Number of clients: 32

Average number of days between ANSAs: 218.4

Pe