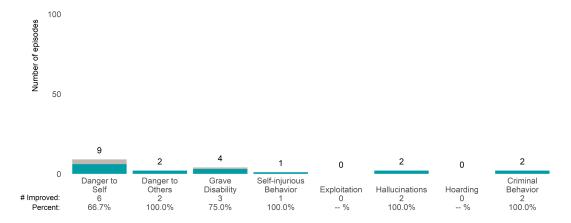

### Risk Behaviors

100.0%

-- %

0.0%

This report looks at current ANSAs to see how many client episodes improved on items rated 2 or 3 from the prior ANSA.

Number of ANSA pairs with actionable items: 49 • Number of ANSA pairs without actionable items: 1