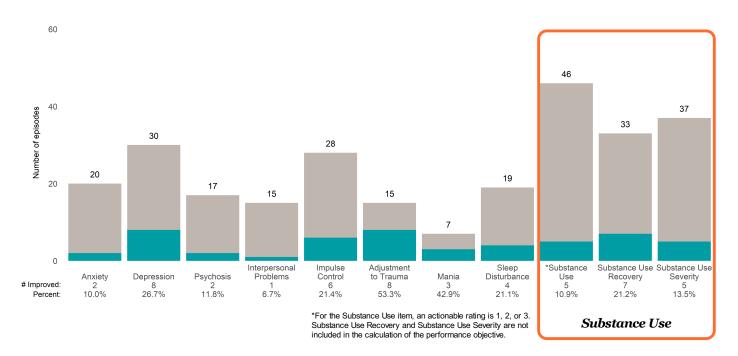

or 3 from the prior ANSA. Number of ANSA pairs with actionable items: **2** • Number of ANSA pairs without actionable items: **0** 

Number of ANSA pairs with improvement: 1 • Number of clients: 2

Average number of days between ANSAs: 650.5

Percent of episodes that improved on 30% or more of actionable items: 50.0% (= 1 / 2)

#### Strengths









This report looks at current ANSAs to see how many client episodes improved on items rated 2 or 3 from the prior ANSA. Number of ANSA pairs with actionable items: **53** • Number of ANSA pairs without actionable items: **0** 

Number of ANSA pairs with improvement: 23 • Number of clients: 53

Average number of days between ANSAs: 193.5

Percent of episodes that improved on 30% or more of actionable items: 43.4% (= 23 / 53)

#### Strengths









This report looks at current ANSAs to see how many client episodes improved on items rated 2 or 3 from the prior ANSA. Number of ANSA pairs with actionable items: **140** • Number of ANSA pairs without actionable items: **14** 

Number of ANSA pairs with improvement: 93 • Number of clients: 154

Average number of days between ANSAs: 431.8

Percent of episodes that improved on 30% or more of actionable items: 66.4% (= 93 / 140)

### Strengths









This report looks at current ANSAs to see how many client episodes improved on items rated 2 or 3 from the prior ANSA. Number of ANSA pairs with actionable items: **36** • Number of ANSA pairs without actionable items: **13** 

Number of ANSA pairs with improvement: 25 • Number of clients: 49

Average number of days between ANSAs: 387.8