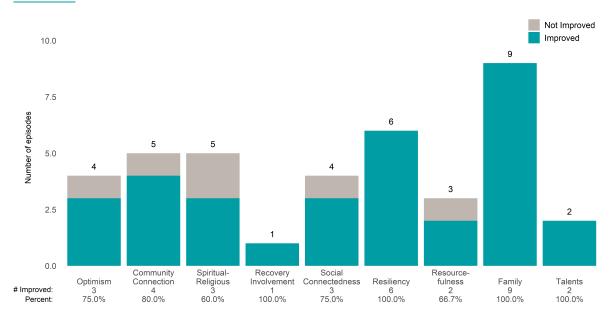

3 from the prior ANSA. Number of ANSA pairs with actionable items: **36** • Number of ANSA pairs without actionable items: **13** 

Number of ANSA pairs with improvement: 25 • Number of clients: 49

Average number of days between ANSAs: 387.8

Percent of episodes that improved on 30% or more of actionable items: 69.4% (= 25 / 36)

#### Strengths









This report looks at current ANSAs to see how many client episodes improved on items rated 2 or 3 from the prior ANSA. Number of ANSA pairs with actionable items: **12** • Number of ANSA pairs without actionable items: **0** 

Number of ANSA pairs with improvement: 10 • Number of clients: 12

Average number of days between ANSAs: 296.7

Percent of episodes that improved on 30% or more of actionable items: 83.3% (= 10 / 12)

### Strengths









This report looks at current ANSAs to see how many client episodes improved on items rated 2 or 3 from the prior ANSA. Number of ANSA pairs with actionable items: **138** • Number of ANSA pairs without actionable items: **8** 

Number of ANSA pairs with improvement: 95 • Number of clients: 146

Average number of days between ANSAs: 349.1

Percent of episodes that improved on 30% or more of actionable items: 68.8% (= 95 / 138)

### Strengths









This report looks at current ANSAs to see how many client episodes improved on items rated 2 or 3 from the prior ANSA. Number of ANSA pairs with actionable items: **30** • Number of ANSA pairs without actionable items: **4** 

Number of ANSA pairs with improvement: 21 • Number of clients: 34

Average number of days between ANSAs: 381.0