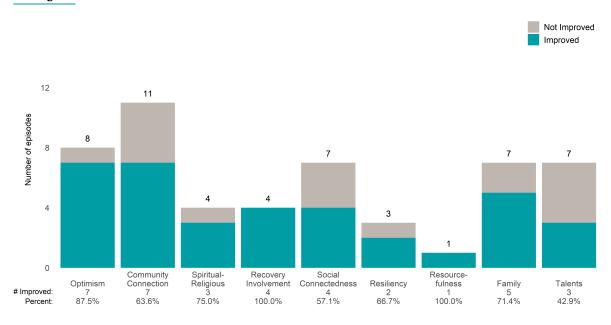

#### Strengths

This report looks at current ANSAs to see how many client episodes improved on items rated 2 or 3 from the prior ANSA. Number of ANSA pairs with actionable items: **11** • Number of ANSA pairs without actionable items: **0** 