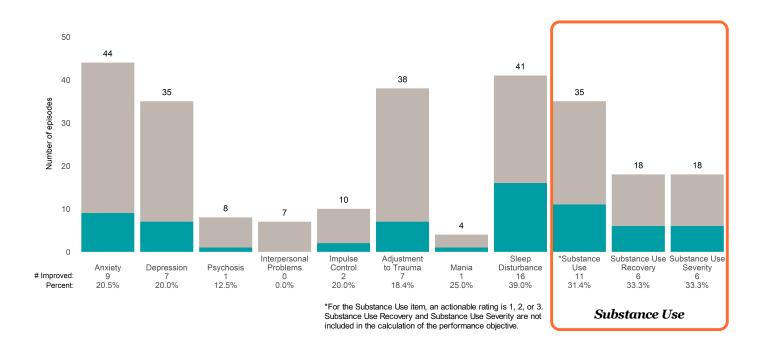

### Strengths

This report looks at current ANSAs to see how many client episodes improved on items rated 2 or 3 from the prior ANSA. Number of ANSA pairs with actionable items: **12** • Number of ANSA pairs without actionable items: **0** 