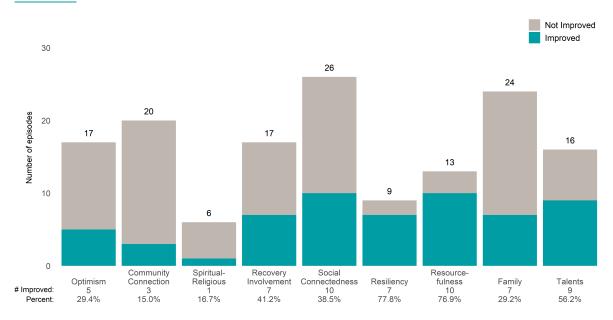

#### Strengths

This report looks at current ANSAs to see how many client episodes improved on items rated 2 or 3 from the prior ANSA. Number of ANSA pairs with actionable items: **11** • Number of ANSA pairs without actionable items: **0** 