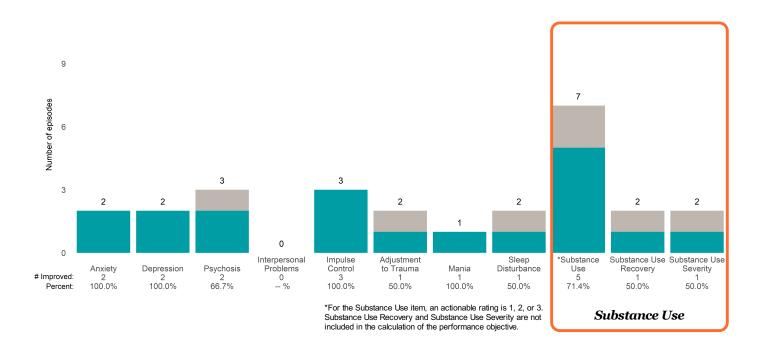

ber of ANSA pairs with actionable items: **27** • Number of ANSA pairs without actionable items: **0** 

Number of ANSA pairs with improvement: 20 • Number of clients: 26

Average number of days between ANSAs: 209.8

Percent of episodes that improved on 30% or more of actionable items: 74.1% (= 20 / 27)

#### Strengths







### **Risk Behaviors**

30



This report looks at current ANSAs to see how many client episodes improved on items rated 2 or 3 from the prior ANSA. Number of ANSA pairs with actionable items: **7** • Number of ANSA pairs without actionable items: **1** 

Number of ANSA pairs with improvement: 7 ● Number of clients: 8

Average number of days between ANSAs: 368.9

Percent of episodes that improved on 30% or more of actionable items: 100.0% (= 7 / 7)

#### Strengths









This report looks at current ANSAs to see how many client episodes improved on items rated 2 or 3 from the prior ANSA.

Number of ANSA pairs with actionable items: 46 • Number of ANSA pairs without actionable items: 1

Number of ANSA pairs with improvement: 30 • Number of clients: 47

Average number of days between ANSAs: 322.1

Percent of episodes that improved on 30% or more of actionable items: 65.2% (= 30 / 46)

#### Strengths









This report looks at current ANSAs to see how many client episodes improved on items rated 2 or 3 from the prior ANSA. Number of ANSA pairs with actionable items: **14** • Number of ANSA pairs without actionable items: **0** 

Number of ANSA pairs with improvement: 8 • Number of clients: 14

Average number of days between ANSAs: 175.9

Percent of e