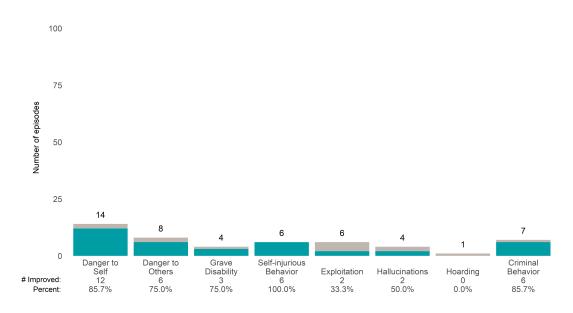

### Risk Behaviors

100.0%

-- %

0.0%

This report looks at current ANSAs to see how many client episodes improved on items rated 2 or 3 from the prior ANSA.

Number of ANSA pairs with actionable items: 49 • Number of ANSA pairs without actionable items: 1