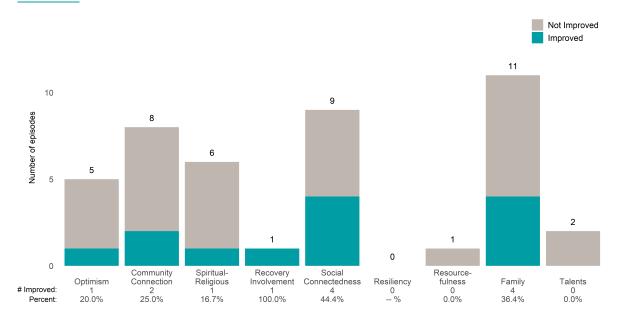

** • Number of ANSA pairs without actionable items: **1** 

Number of ANSA pairs with improvement: 14 • Number of clients: 18

Average number of days between ANSAs: 322.4

Percent of episodes that improved on 30% or more of actionable items: 82.4% (= 14 / 17)

#### Strengths





# FSASF GSW Prevention and Rec PREP (8990EP)

# Life Domain Functioning





This report looks at current ANSAs to see how many client episodes improved on items rated 2 or 3 from the prior ANSA. Number of ANSA pairs with actionable items: **12** • Number of ANSA pairs without actionable items: **1** 

Number of ANSA pairs with improvement: 7 • Number of clients: 13

Average number of days between ANSAs: 267.2

Percent of episodes that improved on 30% or more of actionable items: 58.3% (= 7 / 12)

#### Strengths





# **GENDER MENTAL HEALTH SERVICES (38BH08)**

## Life Domain Functioning





This report looks at current ANSAs to see how many client episodes improved on items rated 2 or 3 from the prior ANSA. Number of ANSA pairs with actionable items: **15** • Number of ANSA pairs without actionable items: **0** 

Number of ANSA pairs with improvement: 10 • Number of clients: 15

Average number of days between ANSAs: 269.2

Percent of episodes that improved on 30% or more of actionable items: 66.7% (= 10 / 15)

### Strengths





# HIV MENTAL HEALTH CASE MGM (38BHo2)

# Life Domain Functioning





This report looks at current ANSAs to see how many client episodes improved on items rated 2 or 3 from the prior ANSA. Number of ANSA pairs with actionable items: **19** • Number of ANSA pairs without