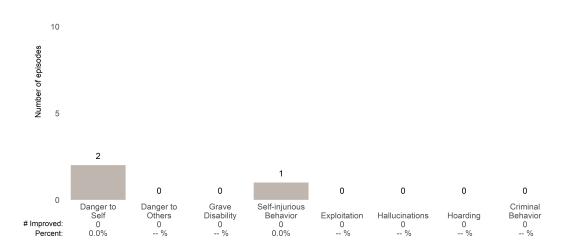

### Risk Behaviors

100.0%

-- %

0.0%

This report looks at current ANSAs to see how many client episodes improved on items rated 2 or 3 from the prior ANSA.

Number of ANSA pairs with actionable items: 49 • Number of ANSA pairs without actionable items: 1