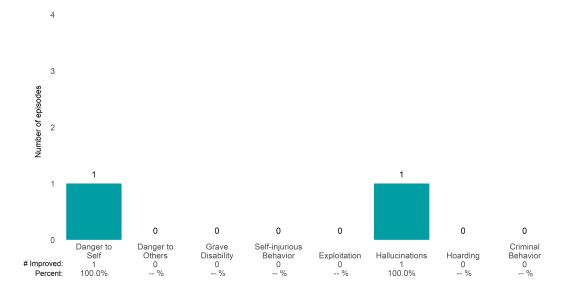

### Risk Behaviors

100.0%

-- %

0.0%

This report looks at current ANSAs to see how many client episodes improved on items rated 2 or 3 from the prior ANSA.

Number of ANSA pairs with actionable items: 49 • Number of ANSA pairs without actionable items: 1

Number of ANSA pairs with improvement: 27 • Number of clients: 50

Average number of days between ANSAs: 332.1

Percent of episodes that improved on 30% or more of actionable items: 55.1% (= 27 / 49)