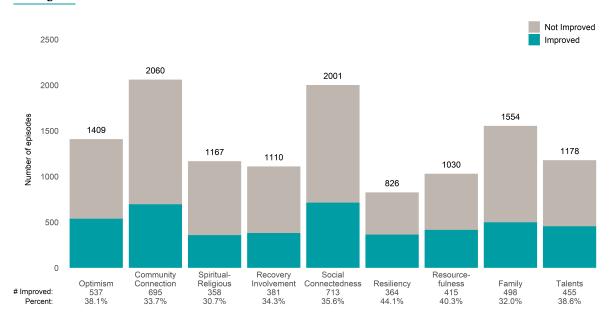

This report looks at current ANSAs to see how many client episodes improved on items rated 2 or 3 from the prior ANSA. Number of ANSA pairs with actionable items: **3285** • Number of ANSA pairs without actionable items: **302** 

Number of ANSA pairs with improvement: 1941 • Number of clients: 3351

Average number of days between ANSAs: 324.1

Percent of episodes that improved on 30% or more of actionable items: 59.1% (= 1941 / 3285)

#### Strengths









This report looks at current ANSAs to see how many client episodes improved on items rated 2 or 3 from the prior ANSA. Number of ANSA pairs with actionable items: **11** • Number of ANSA pairs without actionable items: **0** 

Number of ANSA pairs with improvement: 7 • Number of clients: 11

Average number of days between ANSAs: 268.8

Percent of episodes that improved on 30% or more of actionable items: 63.6% (= 7 / 11)

### Strengths









This report looks at current ANSAs to see how many client episodes improved on items rated 2 or 3 from the prior ANSA. Number of ANSA pairs with actionable items: **12** • Number of ANSA pairs without actionable items: **0** 

Number of ANSA pairs with improvement: 5 • Number of clients: 12

Average number of days between ANSAs: 283.6

Perce