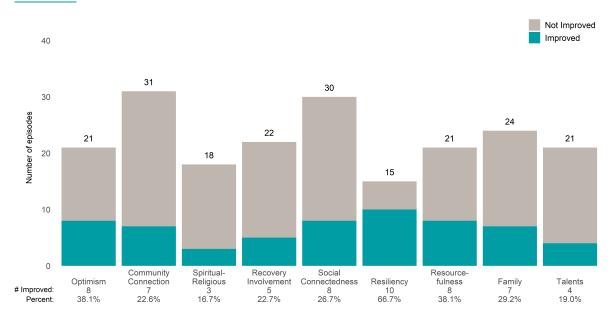

or 3 from the prior ANSA. Number of ANSA pairs with actionable items: **16** • Number of ANSA pairs without actionable items: **0** 

Number of ANSA pairs with improvement: 5 • Number of clients: 16

Average number of days between ANSAs: 341.0

Percent of episodes that improved on 30% or more of actionable items: 31.2% (= 5 / 16)

### Strengths









This report looks at current ANSAs to see how many client episodes improved on items rated 2 or 3 from the prior ANSA. Number of ANSA pairs with actionable items: **35** • Number of ANSA pairs without actionable items: **0** 

Number of ANSA pairs with improvement: 20 • Number of clients: 35

Average number of days between ANSAs: 293.7

Percent of episodes that improved on 30% or more of actionable items: 57.1% (= 20 / 35)

### Strengths









This report looks at current ANSAs to see how many client episodes improved on items rated 2 or 3 from the prior ANSA. Number of ANSA pairs with actionable items: **13** • Number of ANSA pairs without actionable items: **0** 

Number of ANSA pairs with improvement: 6 • Number of clients: 13

Average number of days between ANSAs: 119.6

Percent of episodes that improved on 30% or more of actionable items: 46.2% (= 6 / 13)

### Strengths









This report looks at current ANSAs to see how many client episodes improved on items rated 2 or 3 from the prior ANSA. Number of ANSA pairs with actionable items: **11** • Number of ANSA pairs without actionable items: **0** 

Number of ANSA pairs with improvement: 4 • Number of clients: 11

Average number of days between ANSAs: 323.2

Perce