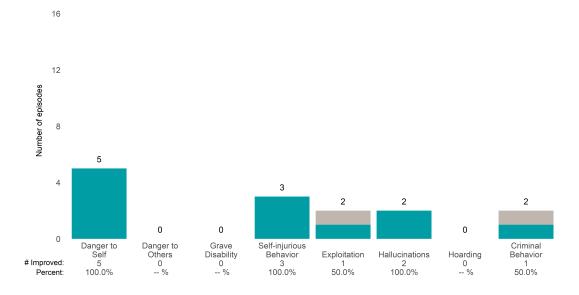

### Risk Behaviors

100.0%

-- %

0.0%

This report looks at current ANSAs to see how many client episodes improved on items rated 2 or 3 from the prior ANSA.

Number of ANSA pairs with actionable items: 49 • Number of ANSA pairs without actionable items: 1

Number of ANSA pairs with improvement: 27 • Number of clients: 50

Average number of days between ANSAs: 332.1

Percent of episodes that improved on 30% or more of actionable items: 55.1% (= 27 / 49)