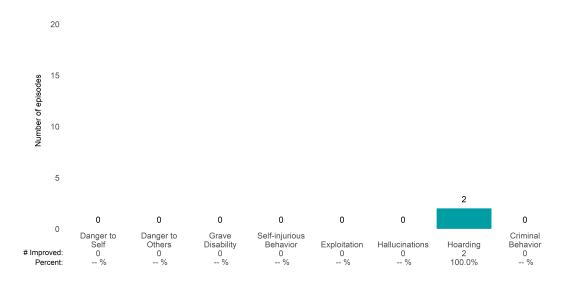

### Risk Behaviors

100.0%

-- %

0.0%

This report looks at current ANSAs to see how many client episodes improved on items rated 2 or 3 from the prior ANSA.

Number of ANSA pairs with actionable items: 49 • Number of ANSA pairs without actionable items: 1