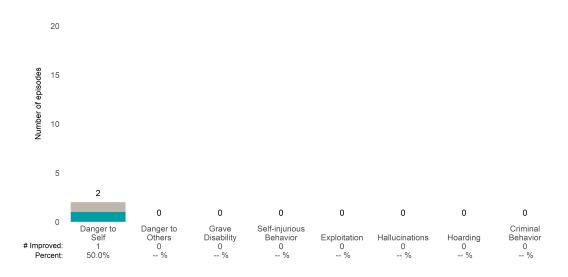

#### Risk Behaviors

1

Danger to Others

100.0%

0

Grave

Disability 0 -- %

60

0

# Improved:

Danger to Self 18

78.3%

8 5 5 5 5

Self-injurious

Behavior 2 40.0% Exploitation 3 60.0%

Hallucinations

4 50.0% 0

Hoarding 0 -- % Criminal

3 60.0% This report looks at current ANSAs to see how many client episodes improved on items rated 2 or 3 from the prior ANSA. Number of ANSA pairs with actionable items: **13** • Number of ANSA pairs without actionable items: **0** 