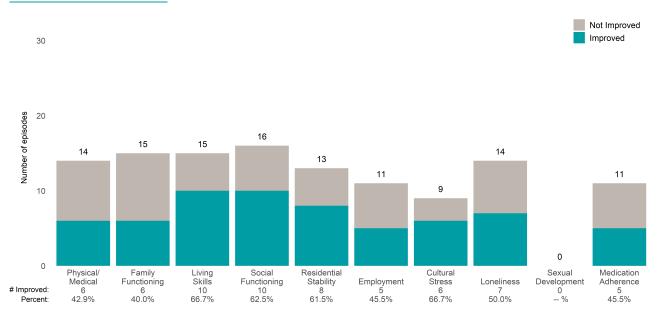

### Life Domain Functioning

This report looks at current ANSAs to see how many client episodes improved on items rated 2 or 3 from the prior ANSA. Number of ANSA pairs with actionable items: **32** • Number of ANSA pairs without actionable items: **0** 