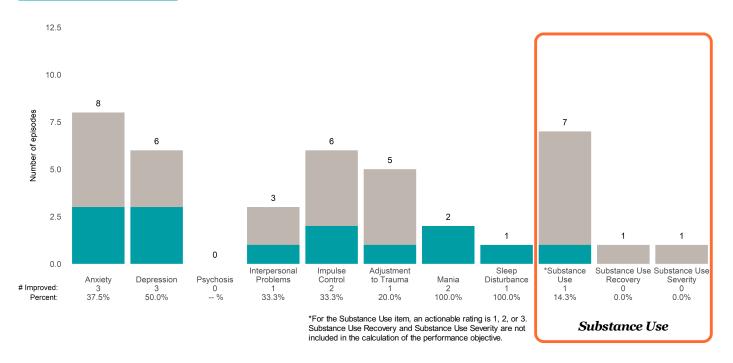

2 or 3 from the prior ANSA. Number of ANSA pairs with actionable items: **14** • Number of ANSA pairs without actionable items: **0** 

Number of ANSA pairs with improvement: 5 • Number of clients: 14

Average number of days between ANSAs: 200.0

Percent of episodes that improved on 30% or more of actionable items: 35.7% (= 5 / 14)

### Strengths









This report looks at current ANSAs to see how many client episodes improved on items rated 2 or 3 from the prior ANSA. Number of ANSA pairs with actionable items: **8** • Number of ANSA pairs without actionable items: **0** 

Number of ANSA pairs with improvement: 5 ● Number of clients: 8

Average number of days between ANSAs: 231.5

Percent of episodes that improved on 30% or more of actionable items: 62.5% (= 5 / 8)

#### Strengths









This report looks at current ANSAs to see how many client episodes improved on items rated 2 or 3 from the prior ANSA.

Number of ANSA pairs with actionable items: 91 • Number of ANSA pairs without actionable items: 0

Number of ANSA pairs with improvement: 62 • Number of clients: 91

Average number of days between ANSAs: 278.7

Percent of episodes that improved on 30% or more of actionable items: 68.1% (= 62 / 91)

### Strengths









This report looks at current ANSAs to see how many client episodes improved on items rated 2 or 3 from the prior ANSA. Number of ANSA pairs with actionable items: **16** • Number of ANSA pairs without actionable items: **0** 

Number of ANSA pairs with improvement: 13 • Number of clients: 16

Average number of days between ANSAs: 227.1

Percent of e