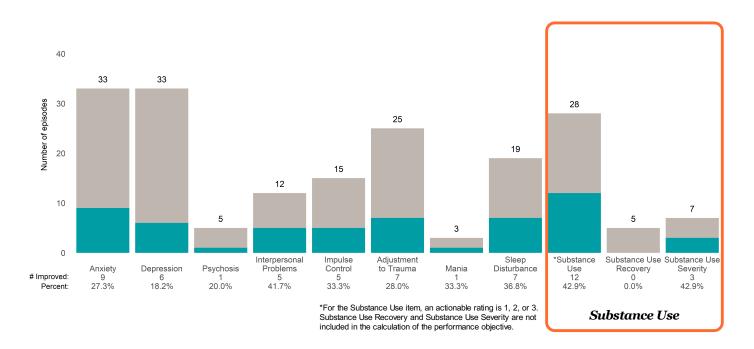

### **Risk Behaviors**

30

This report looks at current ANSAs to see how many client episodes improved on items rated 2 or 3 from the prior ANSA. Number of ANSA pairs with actionable items: **7** • Number of ANSA pairs without actionable items: **1** 

Number of ANSA pairs with improvement: 7 ● Number of clients: 8

Average number of days between ANSAs: 368.9

Percent of episodes that improved on 30% or more of actionable items: 100.0% (= 7 / 7)