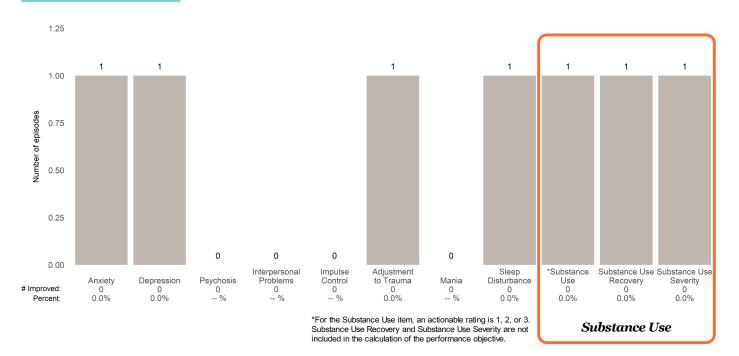

### Strengths

This report looks at current ANSAs to see how many client episodes improved on items rated 2 or 3 from the prior ANSA. Number of ANSA pairs with actionable items: **4** • Number of ANSA pairs without actionable items: **4** 