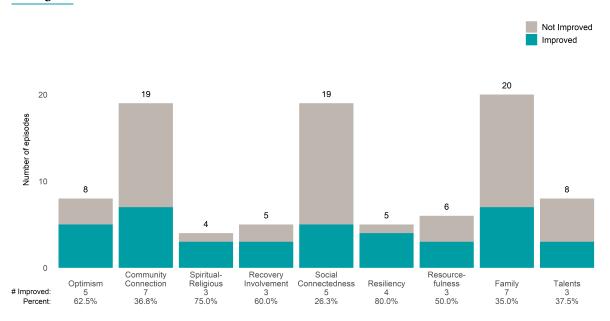

### Strengths

This report looks at current ANSAs to see how many client episodes improved on items rated 2 or 3 from the prior ANSA. Number of ANSA pairs with actionable items: **12** • Number of ANSA pairs without actionable items: **0** 

Number of ANSA pairs with improvement: 5 • Number of clients: 12

Average number of days between ANSAs: 283.6

Percent of episodes that improved on 30% or more of actionable items: 41.7% (= 5 / 12)