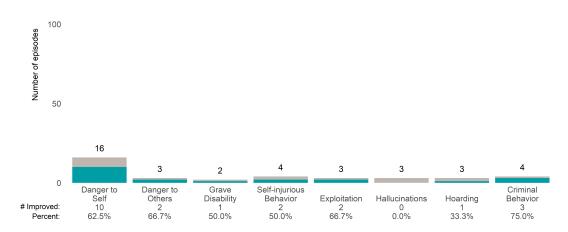

### Risk Behaviors

100.0%

-- %

0.0%

This report looks at current ANSAs to see how many client episodes improved on items rated 2 or 3 from the prior ANSA.

Number of ANSA pairs with actionable items: 49 • Number of ANSA pairs without actionable items: 1