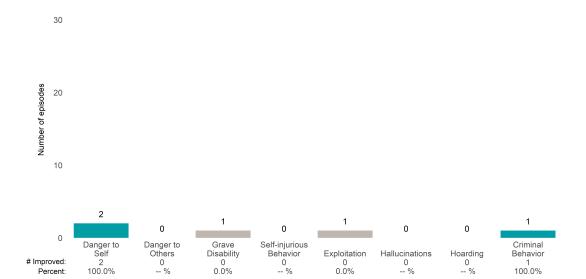

### Risk Behaviors

100.0%

-- %

0.0%

This report looks at current ANSAs to see how many client episodes improved on items rated 2 or 3 from the prior ANSA.

Number of ANSA pairs with actionable items: 49 • Number of ANSA pairs without actionable items: 1