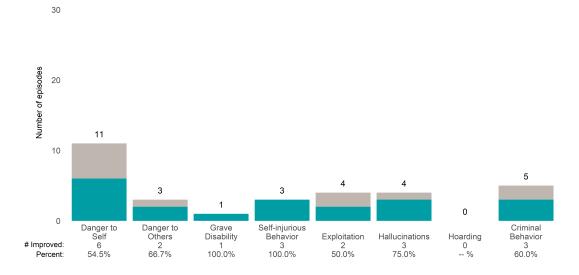

### Risk Behaviors

100.0%

-- %

0.0%

This report looks at current ANSAs to see how many client episodes improved on items rated 2 or 3 from the prior ANSA.

Number of ANSA pairs with actionable items: 49 • Number of ANSA pairs without actionable items: 1