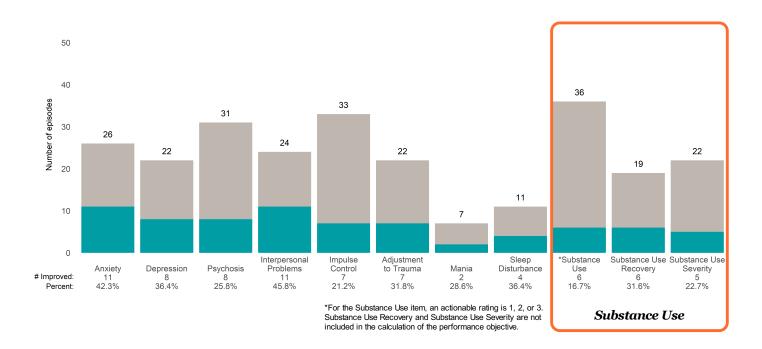

om the prior ANSA. Number of ANSA pairs with actionable items: **205** • Number of ANSA pairs without actionable items: **3** 

Number of ANSA pairs with improvement: 72 • Number of clients: 208

Average number of days between ANSAs: 394.3

Percent of episodes that improved on 30% or more of actionable items: 35.1% (= 72 / 205)

#### Strengths









This report looks at current ANSAs to see how many client episodes improved on items rated 2 or 3 from the prior ANSA. Number of ANSA pairs with actionable items: **45** • Number of ANSA pairs without actionable items: **4** 

Number of ANSA pairs with improvement: 18 • Number of clients: 49

Average number of days between ANSAs: 352.0

Percent of episodes that improved on 30% or more of actionable items: 40.0% (= 18 / 45)

### Strengths









This report looks at current ANSAs to see how many client episodes improved on items rated 2 or 3 from the prior ANSA. Number of ANSA pairs with actionable items: **27** • Number of ANSA pairs without actionable items: **0** 

Number of ANSA pairs with improvement: 20 • Number of clients: 26

Average number of days between ANSAs: 209.8

Percent of episodes that improved on 30% or more of actionable items: 74.1% (= 20 / 27)

#### Strengths







### **Risk Behaviors**

30



This report looks at current ANSAs to see how many client episodes improved on items rated 2 or 3 from the prior ANSA. Number of ANSA pairs with actionable items: **7** • Number of ANSA pairs without actionable items: **1** 

Number of ANSA pairs with improvement: 7 ● Number of clients: 8

Average number of days