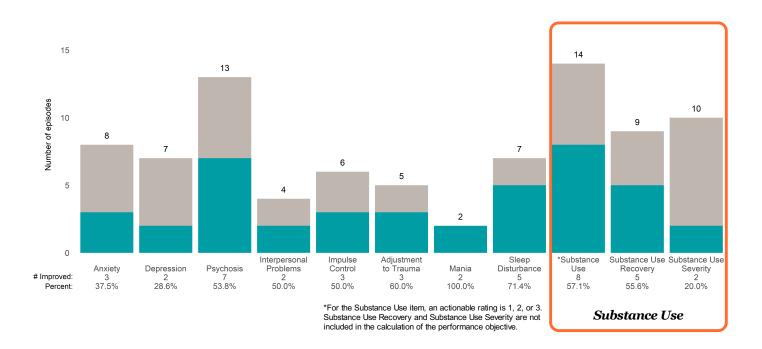

Number of ANSA pairs with improvement: 7 • Number of clients: 11

Average number of days between ANSAs: 268.8

Percent of episodes that improved on 30% or more of actionable items: 63.6% (= 7 / 11)