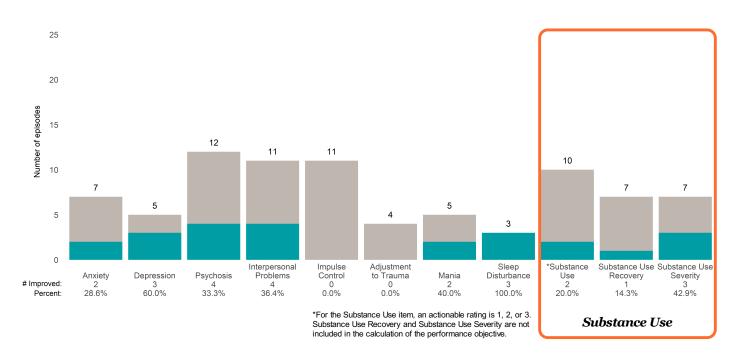

### Strengths

This report looks at current ANSAs to see how many client episodes improved on items rated 2 or 3 from the prior ANSA. Number of ANSA pairs with actionable items: **4** • Number of ANSA pairs without actionable items: **4** 

Number of ANSA pairs with improvement: 24 • Number of clients: 48

Average number of days between ANSAs: 263.6

Percent of episodes that improved on 30% or more of actionable items: 54.5% (= 24 / 44)