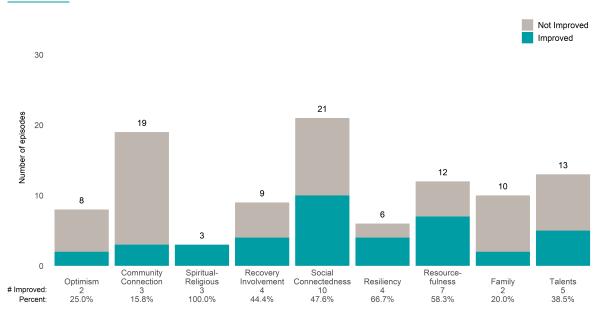

### Strengths

This report looks at current ANSAs to see how many client episodes improved on items rated 2 or 3 from the prior ANSA. Number of ANSA pairs with actionable items: **4** • Number of ANSA pairs without actionable items: **4** 

Number of ANSA pairs with improvement: 24 • Number of clients: 48

Average number of days between ANSAs: 263.6

Percent of episodes that improved on 30% or more of actionable items: 54.5% (= 24 / 44)