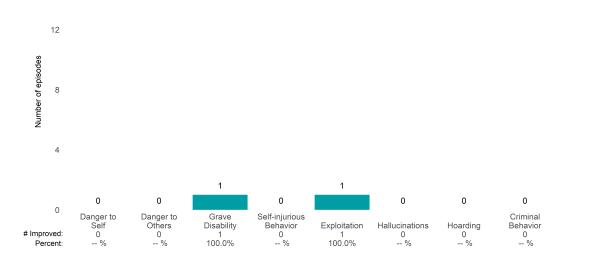

### **Risk Behaviors**

3

This report looks at current ANSAs to see how many client episodes improved on items rated 2 or 3 from the prior ANSA. Number of ANSA pairs with actionable items: **14** • Number of ANSA pairs without actionable items: **0** 

Number of ANSA pairs with improvement: 5 • Number of clients: 14

Average number of days between ANSAs: 200.0

Percent of episodes that improved on 30% or more of actionable items: 35.7% (= 5 / 14)