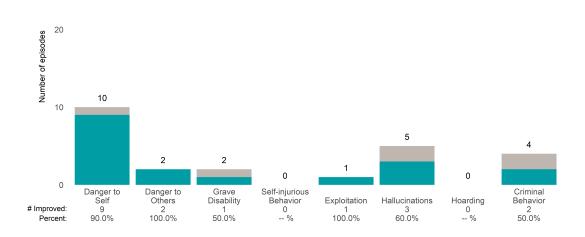

### **Risk Behaviors**

3

This report looks at current ANSAs to see how many client episodes improved on items rated 2 or 3 from the prior ANSA. Number of ANSA pairs with actionable items: **14** • Number of ANSA pairs without actionable items: **0** 

### **Risk Behaviors**

30

This report looks at current ANSAs to see how many client episodes improved on items rated 2 or 3 from the prior ANSA. Number of ANSA pairs with actionable items: **7** • Number of ANSA pairs without actionable items: **1** 