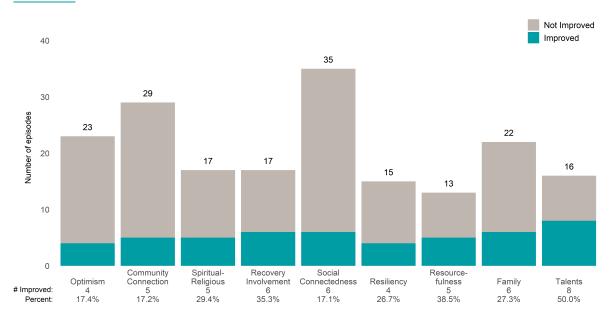

or 3 from the prior ANSA. Number of ANSA pairs with actionable items: **14** • Number of ANSA pairs without actionable items: **0** 

Number of ANSA pairs with improvement: 8 • Number of clients: 14

Average number of days between ANSAs: 175.9

Percent of episodes that improved on 30% or more of actionable items: 57.1% (= 8 / 14)

### Strengths









This report looks at current ANSAs to see how many client episodes improved on items rated 2 or 3 from the prior ANSA. Number of ANSA pairs with actionable items: **48** • Number of ANSA pairs without actionable items: **1** 

Number of ANSA pairs with improvement: 16 • Number of clients: 49

Average number of days between ANSAs: 354.0

Percent of episodes that improved on 30% or more of actionable items: 33.3% (= 16 / 48)

### Strengths









This report looks at current ANSAs to see how many client episodes improved on items rated 2 or 3 from the prior ANSA.

Number of ANSA pairs with actionable items: 21 • Number of ANSA pairs without actionable items: 1

Number of ANSA pairs with improvement: 12 • Number of clients: 22

Average number of days between ANSAs: 346.9

Percent of episodes that improved on 30% or more of actionable items: 57.1% (= 12 / 21)

#### Strengths









This report looks at current ANSAs to see how many client episodes improved on items rated 2 or 3 from the prior ANSA. Number of ANSA pairs with actionable items: **25** • Number of ANSA pairs without actionable items: **0** 

Number of ANSA pairs with improvement: 14 • Number of clients: 25

Average number of days between ANSAs: 76.2

Percent of