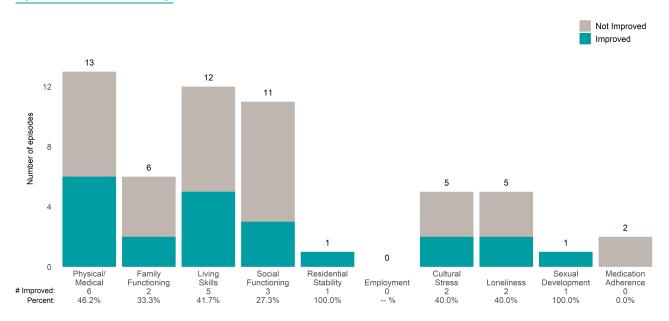

he prior ANSA. Number of ANSA pairs with actionable items: **45** • Number of ANSA pairs without actionable items: **0** 

Number of ANSA pairs with improvement: **35** • Number of clients: **43** 

Average number of days between ANSAs: 16.7

Percent of episodes that improved on 30% or more of actionable items: 77.8% (= 35 / 45)

### Strengths









This report looks at current ANSAs to see how many client episodes improved on items rated 2 or 3 from the prior ANSA. Number of ANSA pairs with actionable items: **14** • Number of ANSA pairs without actionable items: **0** 

Number of ANSA pairs with improvement: 9 • Number of clients: 14

Average number of days between ANSAs: 357.1

Percent of episodes that improved on 30% or more of actionable items: 64.3% (= 9 / 14)

### Strengths









This report looks at current ANSAs to see how many client episodes improved on items rated 2 or 3 from the prior ANSA. Number of ANSA pairs with actionable items: **72** • Number of ANSA pairs without actionable items: **3** 

Number of ANSA pairs with improvement: 40 • Number of clients: 73

Average number of days between ANSAs: 79.7

Percent of episodes that improved on 30% or more of actionable items: 55.6% (= 40 / 72)

### Strengths









This report looks at current ANSAs to see how many client episodes improved on items rated 2 or 3 from the prior ANSA. Number of ANSA pairs with actionable items: **233** • Number of ANSA pairs without actionable items: **29** 

Number of ANSA pairs with improvement: 121 • Number of clients: 262

Average number of days between ANSAs: 280.1

Per