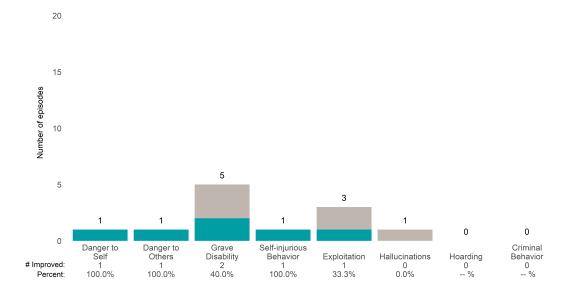

### Risk Behaviors

100.0%

-- %

0.0%

This report looks at current ANSAs to see how many client episodes improved on items rated 2 or 3 from the prior ANSA.

Number of ANSA pairs with actionable items: 49 • Number of ANSA pairs without actionable items: 1