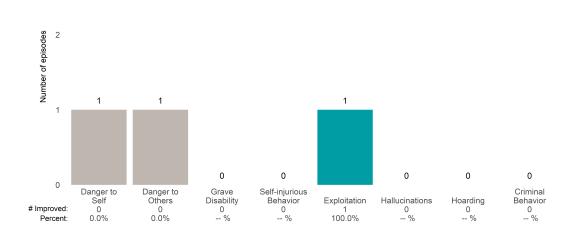

#### Risk Behaviors

1

Danger to Others

100.0%

0

Grave

Disability 0 -- %

60

0

# Improved:

Danger to Self 18

78.3%

8 5 5 5 5

Self-injurious

Behavior 2 40.0% Exploitation 3 60.0%

Hallucinations

4 50.0% 0

Hoarding 0 -- % Criminal

3 60.0% This report looks at current ANSAs to see how many client episodes improved on items rated 2 or 3 from the prior ANSA. Number of ANSA pairs with actionable items: **13** • Number of ANSA pairs without actionable items: **0** 