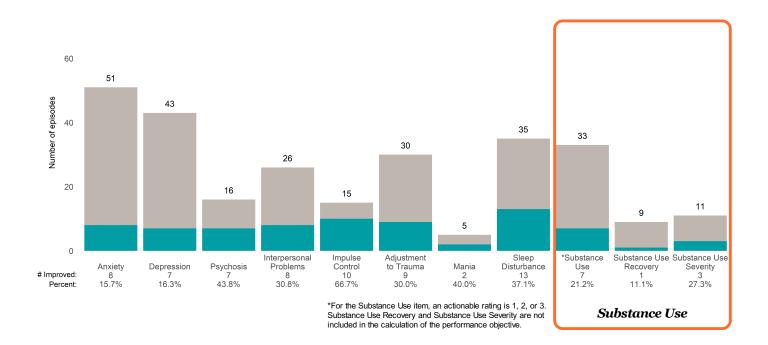

of ANSA pairs with actionable items: **33** • Number of ANSA pairs without actionable items: **1** 

Number of ANSA pairs with improvement: 15 • Number of clients: 34

Average number of days between ANSAs: 316.8

Percent of episodes that improved on 30% or more of actionable items: 45.5% (= 15 / 33)

#### Strengths







### **Risk Behaviors**

30



This report looks at current ANSAs to see how many client episodes improved on items rated 2 or 3 from the prior ANSA. Number of ANSA pairs with actionable items: **71** • Number of ANSA pairs without actionable items: **0** 

Number of ANSA pairs with improvement: 31 • Number of clients: 71

Average number of days between ANSAs: 319.9

Percent of episodes that improved on 30% or more of actionable items: 43.7% (= 31 / 71)

### Strengths







#### Risk Behaviors

60





This report looks at current ANSAs to see how many client episodes improved on items rated 2 or 3 from the prior ANSA.

Number of ANSA pairs with actionable items: 77 • Number of ANSA pairs without actionable items: 0

Number of ANSA pairs with improvement: 36 • Number of clients: 77

Average number of days between ANSAs: 320.6

Percent of episodes that improved on 30% or more of actionable items: 46.8% (= 36 / 77)

#### Strengths









This report looks at current ANSAs to see how many client episodes improved on items rated 2 or 3 from the prior ANSA. Number of ANSA pairs with actionable items: **16** • Number of ANSA pairs without actionable items: **0** 

Number of ANSA pairs with improvement: 5 • Number of clients: 16

Average number of days between