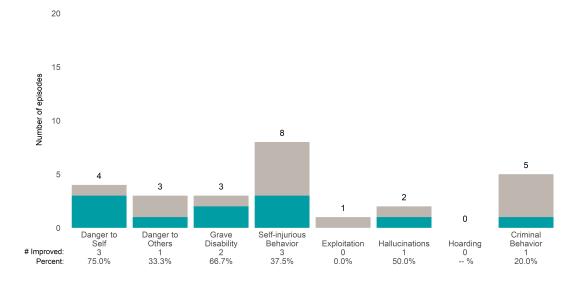

### Risk Behaviors

100.0%

-- %

0.0%

This report looks at current ANSAs to see how many client episodes improved on items rated 2 or 3 from the prior ANSA.

Number of ANSA pairs with actionable items: 49 • Number of ANSA pairs without actionable items: 1

Number of ANSA pairs with improvement: 27 • Number of clients: 50

Average number of days between ANSAs: 332.1

Percent of episodes that improved on 30% or more of actionable items: 55.1% (= 27 / 49)