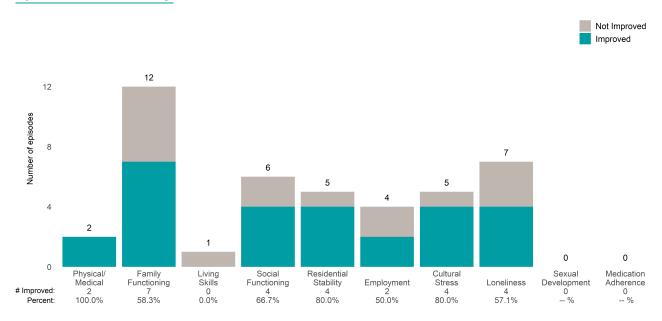

### Strengths

This report looks at current ANSAs to see how many client episodes improved on items rated 2 or 3 from the prior ANSA. Number of ANSA pairs with actionable items: **12** • Number of ANSA pairs without actionable items: **0** 

Number of ANSA pairs with improvement: 5 • Number of clients: 12

Average number of days between ANSAs: 283.6

Percent of episodes that improved on 30% or more of actionable items: 41.7% (= 5 / 12)