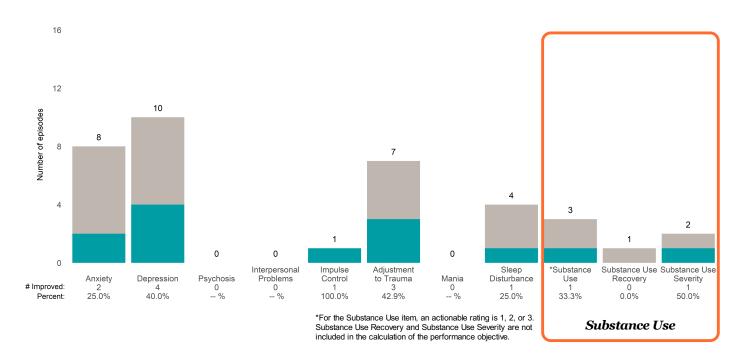

• Number of ANSA pairs without actionable items: **1** 

Number of ANSA pairs with improvement: 14 • Number of clients: 18

Average number of days between ANSAs: 322.4

Percent of episodes that improved on 30% or more of actionable items: 82.4% (= 14 / 17)

#### Strengths





# FSASF GSW Prevention and Rec PREP (8990EP)

# Life Domain Functioning





This report looks at current ANSAs to see how many client episodes improved on items rated 2 or 3 from the prior ANSA. Number of ANSA pairs with actionable items: **12** • Number of ANSA pairs without actionable items: **1** 

Number of ANSA pairs with improvement: 7 • Number of clients: 13

Average number of days between ANSAs: 267.2

Percent of episodes that improved on 30% or more of actionable items: 58.3% (= 7 / 12)

#### Strengths





# **GENDER MENTAL HEALTH SERVICES (38BH08)**

## Life Domain Functioning





This report looks at current ANSAs to see how many client episodes improved on items rated 2 or 3 from the prior ANSA. Number of ANSA pairs with actionable items: **15** • Number of ANSA pairs without actionable items: **0** 

Number of ANSA pairs with improvement: 10 • Number of clients: 15

Average number of days between ANSAs: 269.2

Percent of episodes that improved on 30% or more of actionable items: 66.7% (= 10 / 15)

### Strengths





# HIV MENTAL HEALTH CASE MGM (38BHo2)

# Life Domain Functioning





This report looks at current ANSAs to see how many client episodes improved on items rated 2 or 3 from the prior ANSA. Number of ANSA pairs with actionable items: **19** • Number of ANSA pairs without ac