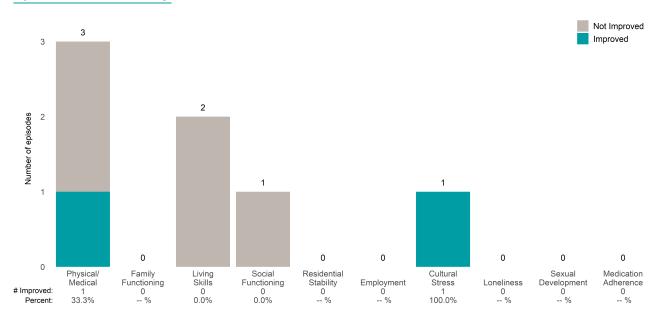

from the prior ANSA. Number of ANSA pairs with actionable items: **185** • Number of ANSA pairs without actionable items: **40** 

Number of ANSA pairs with improvement: 123 • Number of clients: 225

Average number of days between ANSAs: 561.4

Percent of episodes that improved on 30% or more of actionable items: 66.5% (= 123 / 185)

#### Strengths









This report looks at current ANSAs to see how many client episodes improved on items rated 2 or 3 from the prior ANSA. Number of ANSA pairs with actionable items: **5** • Number of ANSA pairs without actionable items: **1** 

Number of ANSA pairs with improvement: 4 • Number of clients: 6

Average number of days between ANSAs: 365.0

Percent of episodes that improved on 30% or more of actionable items: 80.0% (= 4 / 5)

# Strengths







### **Risk Behaviors**

3

Number of episodes

| 0<br># Improved:<br>Percent: | 0                           | 0                             | 0                             | 0                                    | 0                      | 0                        | 0                  | 0                              |
|------------------------------|-----------------------------|-------------------------------|-------------------------------|--------------------------------------|------------------------|--------------------------|--------------------|--------------------------------|
|                              | Danger to<br>Self<br>0<br>% | Danger to<br>Others<br>0<br>% | Grave<br>Disability<br>0<br>% | Self-injurious<br>Behavior<br>0<br>% | Exploitation<br>0<br>% | Hallucinations<b