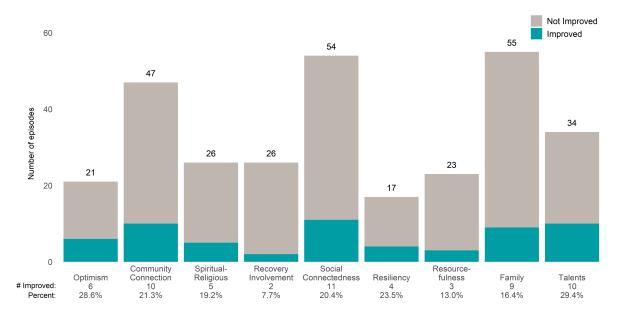

er of ANSA pairs with actionable items: **33** • Number of ANSA pairs without actionable items: **1** 

Number of ANSA pairs with improvement: 15 • Number of clients: 34

Average number of days between ANSAs: 316.8

Percent of episodes that improved on 30% or more of actionable items: 45.5% (= 15 / 33)

#### Strengths







### **Risk Behaviors**

30



This report looks at current ANSAs to see how many client episodes improved on items rated 2 or 3 from the prior ANSA. Number of ANSA pairs with actionable items: **71** • Number of ANSA pairs without actionable items: **0** 

Number of ANSA pairs with improvement: 31 • Number of clients: 71

Average number of days between ANSAs: 319.9

Percent of episodes that improved on 30% or more of actionable items: 43.7% (= 31 / 71)

### Strengths







#### Risk Behaviors

60





This report looks at current ANSAs to see how many client episodes improved on items rated 2 or 3 from the prior ANSA.

Number of ANSA pairs with actionable items: 77 • Number of ANSA pairs without actionable items: 0

Number of ANSA pairs with improvement: 36 • Number of clients: 77

Average number of days between ANSAs: 320.6

Percent of episodes that improved on 30% or more of actionable items: 46.8% (= 36 / 77)

#### Strengths









This report looks at current ANSAs to see how many client episodes improved on items rated 2 or 3 from the prior ANSA. Number of ANSA pairs with actionable items: **16** • Number of ANSA pairs without actionable items: **0** 

Number of ANSA pairs with improvement: 5 • Number of clients: 16

Average number of days betwe