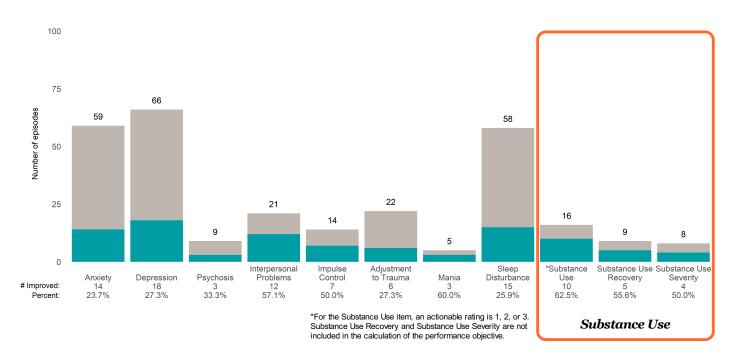

This report looks at current ANSAs to see how many client episodes improved on items rated 2 or 3 from the prior ANSA. Number of ANSA pairs with actionable items: **3285** • Number of ANSA pairs without actionable items: **302** 

Number of ANSA pairs with improvement: 1941 • Number of clients: 3351

Average number of days between ANSAs: 324.1

Percent of episodes that improved on 30% or more of actionable items: 59.1% (= 1941 / 3285)