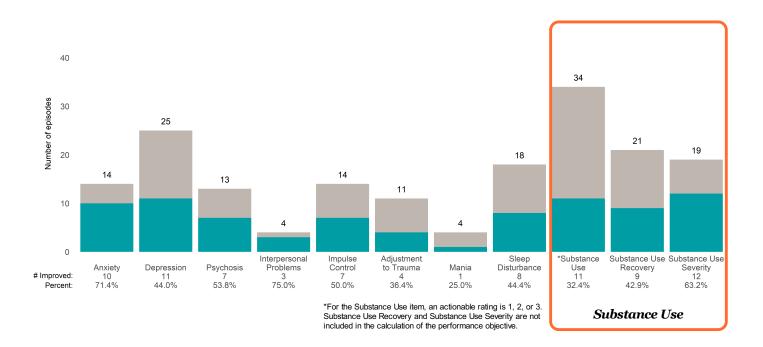

ated 2 or 3 from the prior ANSA. Number of ANSA pairs with actionable items: **7** • Number of ANSA pairs without actionable items: **1** 

Number of ANSA pairs with improvement: 7 ● Number of clients: 8

Average number of days between ANSAs: 368.9

Percent of episodes that improved on 30% or more of actionable items: 100.0% (= 7 / 7)

#### Strengths









This report looks at current ANSAs to see how many client episodes improved on items rated 2 or 3 from the prior ANSA.

Number of ANSA pairs with actionable items: 46 • Number of ANSA pairs without actionable items: 1

Number of ANSA pairs with improvement: 30 • Number of clients: 47

Average number of days between ANSAs: 322.1

Percent of episodes that improved on 30% or more of actionable items: 65.2% (= 30 / 46)

#### Strengths









This report looks at current ANSAs to see how many client episodes improved on items rated 2 or 3 from the prior ANSA. Number of ANSA pairs with actionable items: **14** • Number of ANSA pairs without actionable items: **0** 

Number of ANSA pairs with improvement: 8 • Number of clients: 14

Average number of days between ANSAs: 175.9

Percent of episodes that improved on 30% or more of actionable items: 57.1% (= 8 / 14)

### Strengths









This report looks at current ANSAs to see how many client episodes improved on items rated 2 or 3 from the prior ANSA. Number of ANSA pairs with actionable items: **48** • Number of ANSA pairs without actionable items: **1** 

Number of ANSA pairs with improvement: 16 • Number of clients: 49

Average number of days between ANSAs: 354.0

Percen