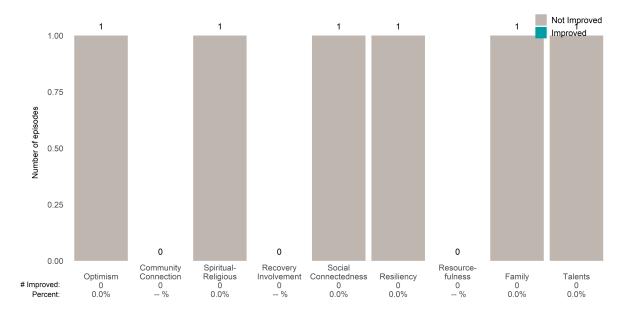

#### Strengths Not Improved Improved 2.0 Number of episodes 1.0 0 0 0 0 0 0 0 0 0.0 Community Spiritual-Recovery Social Resource-Optimism Resiliency Family Connection Connectedness Talents Religious Involvement fulness 0 -- % 0 0 0 -- % # Improved: 0 100.0% -- %