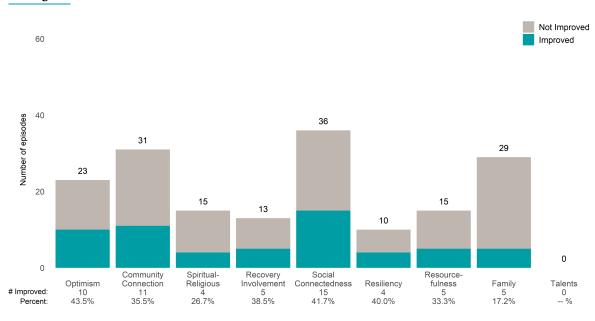

ved Improved 2.0 Number of episodes 1.0 0 0 0 0 0 0 0 0 0.0 Community Spiritual-Recovery Social Resource-Optimism Resiliency Family Connection Connectedness Talents Religious Involvement fulness 0 -- % 0 0 0 -- % # Improved: 0 100.0% -- %

-- %

#### Behavioral Health Needs

Percent:



# Curry Senior Center Behavioral H (38ISBH)

## Life Domain Functioning





This report looks at current ANSAs to see how many client episodes improved on items rated 2 or 3 from the prior ANSA.

Number of ANSA pairs with actionable items: 42 • Number of ANSA pairs without actionable items: 0

Number of ANSA pairs with improvement: 29 • Number of clients: 40

Average number of days between ANSAs: 18.4

Percent of episodes that improved on 30% or more of actionable items: 69.0% (= 29 / 42)

#### Strengths







#### Risk Behaviors

1

Danger to Others

100.0%

0

Grave

Disability 0 -- %

60

0

# Improved:

Danger to Self 18

78.3%

8 5 5 5 5

Self-injurious

Behavior 2 40.0% Exploitation 3 60.0%

Hallucinations

4 50.0% 0

Hoarding 0 -- % Criminal

3 60.0% This report looks at current ANSAs to see how many client episodes improved on items rated 2 or 3 from the prior ANSA. Number of ANSA pairs with actionable items: **13** • Number of ANSA pairs without actionable items: **0** 

Number of ANSA pairs with improvement: 5 • Number of clients: 13

Average number of days between ANSAs: 145.2

Percent of episodes that improved on 30% or more of actionable items: 38.5% (= 5 / 13)

### Strengths









This report looks at current ANSAs to see how many client episodes improved on items rated 2