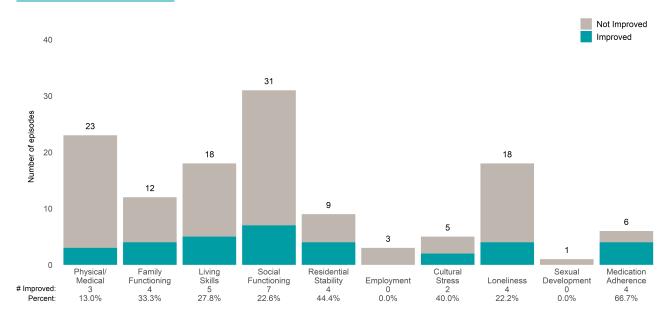

3 from the prior ANSA. Number of ANSA pairs with actionable items: **14** • Number of ANSA pairs without actionable items: **0** 

Number of ANSA pairs with improvement: 8 • Number of clients: 14

Average number of days between ANSAs: 175.9

Percent of episodes that improved on 30% or more of actionable items: 57.1% (= 8 / 14)

### Strengths









This report looks at current ANSAs to see how many client episodes improved on items rated 2 or 3 from the prior ANSA. Number of ANSA pairs with actionable items: **48** • Number of ANSA pairs without actionable items: **1** 

Number of ANSA pairs with improvement: 16 • Number of clients: 49

Average number of days between ANSAs: 354.0

Percent of episodes that improved on 30% or more of actionable items: 33.3% (= 16 / 48)

### Strengths









This report looks at current ANSAs to see how many client episodes improved on items rated 2 or 3 from the prior ANSA.

Number of ANSA pairs with actionable items: 21 • Number of ANSA pairs without actionable items: 1

Number of ANSA pairs with improvement: 12 • Number of clients: 22

Average number of days between ANSAs: 346.9

Percent of episodes that improved on 30% or more of actionable items: 57.1% (= 12 / 21)

#### Strengths









This report looks at current ANSAs to see how many client episodes improved on items rated 2 or 3 from the prior ANSA. Number of ANSA pairs with actionable items: **25** • Number of ANSA pairs without actionable items: **0** 

Number of ANSA pairs with improvement: 14 • Number of clients: 25

Average number of days between ANSAs: 76.2

Percent of epi