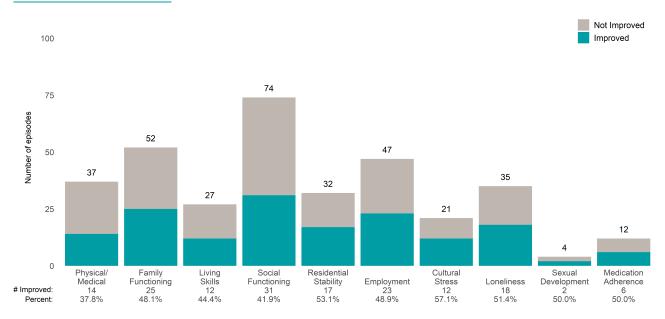

the prior ANSA. Number of ANSA pairs with actionable items: **53** • Number of ANSA pairs without actionable items: **0** 

Number of ANSA pairs with improvement: 23 • Number of clients: 53

Average number of days between ANSAs: 193.5

Percent of episodes that improved on 30% or more of actionable items: 43.4% (= 23 / 53)

#### Strengths









This report looks at current ANSAs to see how many client episodes improved on items rated 2 or 3 from the prior ANSA. Number of ANSA pairs with actionable items: **140** • Number of ANSA pairs without actionable items: **14** 

Number of ANSA pairs with improvement: 93 • Number of clients: 154

Average number of days between ANSAs: 431.8

Percent of episodes that improved on 30% or more of actionable items: 66.4% (= 93 / 140)

### Strengths









This report looks at current ANSAs to see how many client episodes improved on items rated 2 or 3 from the prior ANSA. Number of ANSA pairs with actionable items: **36** • Number of ANSA pairs without actionable items: **13** 

Number of ANSA pairs with improvement: 25 • Number of clients: 49

Average number of days between ANSAs: 387.8

Percent of episodes that improved on 30% or more of actionable items: 69.4% (= 25 / 36)

#### Strengths









This report looks at current ANSAs to see how many client episodes improved on items rated 2 or 3 from the prior ANSA. Number of ANSA pairs with actionable items: **12** • Number of ANSA pairs without actionable items: **0** 

Number of ANSA pairs with improvement: 10 • Number of clients: 12

Average number of days between ANSAs: 296.7

Perc