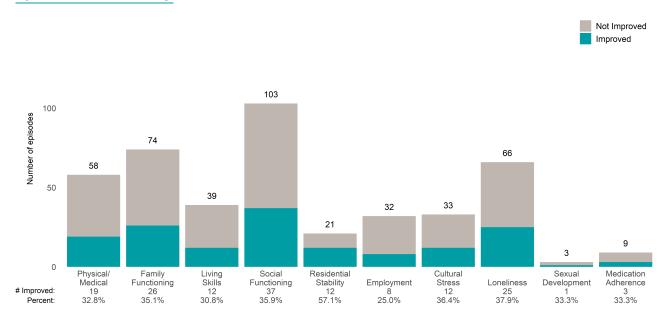

he prior ANSA. Number of ANSA pairs with actionable items: **72** • Number of ANSA pairs without actionable items: **3** 

Number of ANSA pairs with improvement: 40 • Number of clients: 73

Average number of days between ANSAs: 79.7

Percent of episodes that improved on 30% or more of actionable items: 55.6% (= 40 / 72)

### Strengths









This report looks at current ANSAs to see how many client episodes improved on items rated 2 or 3 from the prior ANSA. Number of ANSA pairs with actionable items: **233** • Number of ANSA pairs without actionable items: **29** 

Number of ANSA pairs with improvement: 121 • Number of clients: 262

Average number of days between ANSAs: 280.1

Percent of episodes that improved on 30% or more of actionable items: 51.9% (= 121 / 233)

#### Strengths









This report looks at current ANSAs to see how many client episodes improved on items rated 2 or 3 from the prior ANSA. Number of ANSA pairs with actionable items: **1** • Number of ANSA pairs without actionable items: **0** 

Number of ANSA pairs with improvement: 1 • Number of clients: 1

Average number of days between ANSAs: 1126.0

Percent of episodes that improved on 30% or more of actionable items: 100.0% (= 1 / 1)

### Strengths





# SE Child and Family Therapy Ct (38456)







This report looks at current ANSAs to see how many client episodes improved on items rated 2 or 3 from the prior ANSA. Number of ANSA pairs with actionable items: **8** • Number of ANSA pairs without actionable items: **0** 

Number of ANSA pairs with improvement: 1 ● Number of clients: 8

Average numbe