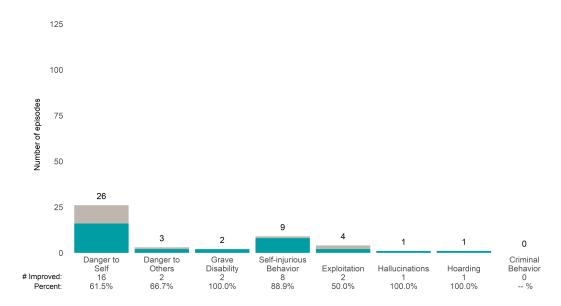

### Risk Behaviors

100.0%

-- %

0.0%

This report looks at current ANSAs to see how many client episodes improved on items rated 2 or 3 from the prior ANSA.

Number of ANSA pairs with actionable items: 49 • Number of ANSA pairs without actionable items: 1