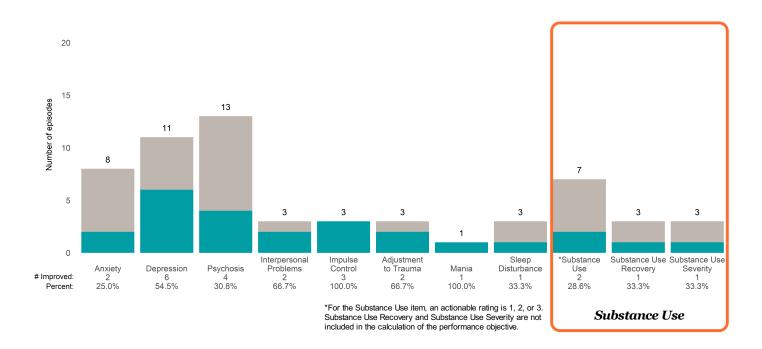

### Strengths

This report looks at current ANSAs to see how many client episodes improved on items rated 2 or 3 from the prior ANSA. Number of ANSA pairs with actionable items: **12** • Number of ANSA pairs without actionable items: **0** 

Number of ANSA pairs with improvement: 5 • Number of clients: 12

Average number of days between ANSAs: 283.6

Percent of episodes that improved on 30% or more of actionable items: 41.7% (= 5 / 12)