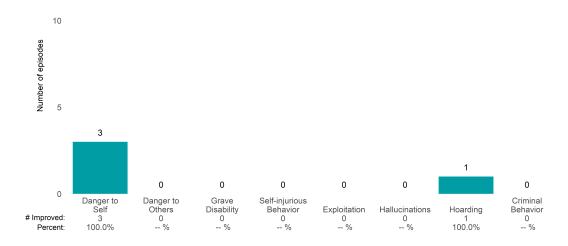

### Risk Behaviors

100.0%

-- %

0.0%

This report looks at current ANSAs to see how many client episodes improved on items rated 2 or 3 from the prior ANSA.

Number of ANSA pairs with actionable items: 49 • Number of ANSA pairs without actionable items: 1