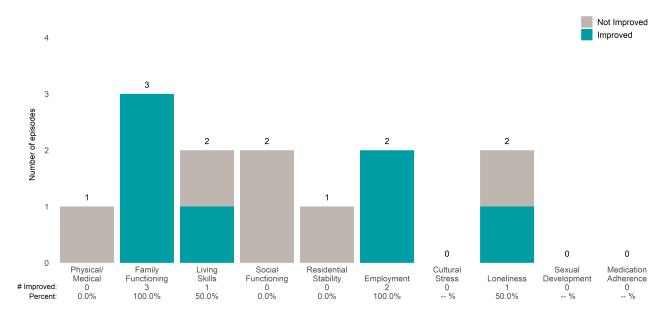

rated 2 or 3 from the prior ANSA.

Number of ANSA pairs with actionable items: 67 • Number of ANSA pairs without actionable items: 0

Number of ANSA pairs with improvement: 52 • Number of clients: 62

Average number of days between ANSAs: 18.2

Percent of episodes that improved on 30% or more of actionable items: 77.6% (= 52 / 67)

### Strengths









This report looks at current ANSAs to see how many client episodes improved on items rated 2 or 3 from the prior ANSA. Number of ANSA pairs with actionable items: **4** • Number of ANSA pairs without actionable items: **0** 

Number of ANSA pairs with improvement: 3 • Number of clients: 4

Average number of days between ANSAs: 275.2

Percent of episodes that improved on 30% or more of actionable items: 75.0% (= 3 / 4)

### Strengths









This report looks at current ANSAs to see how many client episodes improved on items rated 2 or 3 from the prior ANSA. Number of ANSA pairs with actionable items: **24** • Number of ANSA pairs without actionable items: **0** 

Number of ANSA pairs with improvement: 16 • Number of clients: 24

Average number of days between ANSAs: 59.0

Percent of episodes that improved on 30% or more of actionable items: 66.7% (= 16 / 24)

### Strengths









This report looks at current ANSAs to see how many client episodes improved on items rated 2 or 3 from the prior ANSA. Number of ANSA pairs with actionable items: **45** • Number of ANSA pairs without actionable items: **0** 

Number of ANSA pairs with improvement: **35** • Number of clients: **43** 

Average number of days between ANSAs: 16.7