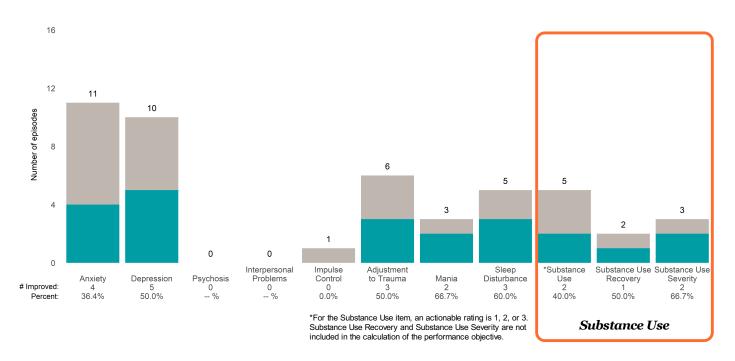

### **Risk Behaviors**

3

This report looks at current ANSAs to see how many client episodes improved on items rated 2 or 3 from the prior ANSA. Number of ANSA pairs with actionable items: **14** • Number of ANSA pairs without actionable items: **0** 