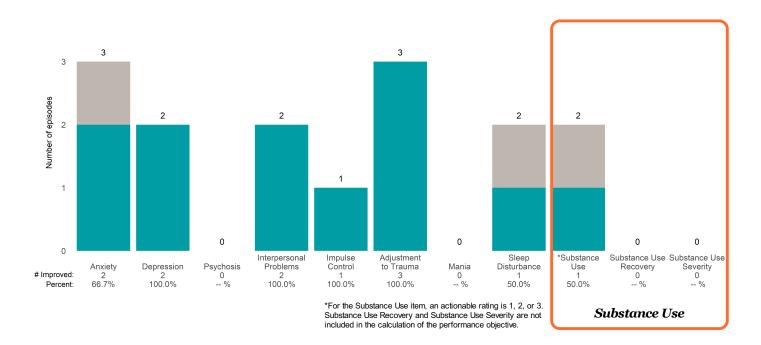

3 from the prior ANSA. Number of ANSA pairs with actionable items: **128** • Number of ANSA pairs without actionable items: **38** 

Number of ANSA pairs with improvement: 81 • Number of clients: 166

Average number of days between ANSAs: 273.8

Percent of episodes that improved on 30% or more of actionable items: 63.3% (= 81 / 128)

### Strengths









This report looks at current ANSAs to see how many client episodes improved on items rated 2 or 3 from the prior ANSA. Number of ANSA pairs with actionable items: **3** • Number of ANSA pairs without actionable items: **0** 

Number of ANSA pairs with improvement: 3 • Number of clients: 3

Average number of days between ANSAs: 243.0

Percent of episodes that improved on 30% or more of actionable items: 100.0% (= 3 / 3)

## Strengths





# IFR TAY Engagement & TR Latino (38LA3)

# Life Domain Functioning



### Risk Behaviors

3



This report looks at current ANSAs to see how many client episodes improved on items rated 2 or 3 from the prior ANSA. Number of ANSA pairs with actionable items: **3** • Number of ANSA pairs without actionable items: **0** 

Number of ANSA pairs with improvement: 2 • Number of clients: 3

Average number of days between ANSAs: 174.7

Percent of episodes that improved on 30% or more of actionable items: 66.7% (= 2/3)

#### Strengths









This report looks at current ANSAs to see how many client episodes improved on items rated 2 or 3 from the prior ANSA. Number of ANSA pairs with actionable items: **18** • Number of ANSA pairs without actionable items: **0** 

Number of ANSA pairs with impr