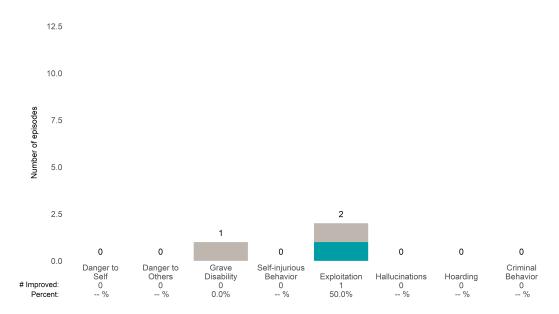

### Risk Behaviors

100.0%

-- %

0.0%

This report looks at current ANSAs to see how many client episodes improved on items rated 2 or 3 from the prior ANSA.

Number of ANSA pairs with actionable items: 49 • Number of ANSA pairs without actionable items: 1

#### Risk Behaviors

1

Danger to Others

100.0%

0

Grave

Disability 0 -- %

60

0

# Improved:

Danger to Self 18

78.3%

8 5 5 5 5

Self-injurious

Behavior 2 40.0% Exploitation 3 60.0%

Hallucinations

4 50.0% 0

Hoarding 0 -- % Criminal

3 60.0% This report looks at current ANSAs to see how many client episodes improved on items rated 2 or 3 from the prior ANSA. Number of ANSA pairs with actionable items: **13** • Number of ANSA pairs without actionable items: **0** 