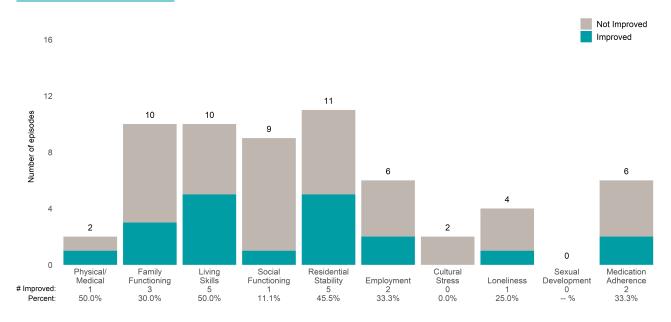

of episodes that improved on 30% or more of actionable items: 69.0% (= 29 / 42)

#### Strengths







#### Risk Behaviors

1

Danger to Others

100.0%

0

Grave

Disability 0 -- %

60

0

# Improved:

Danger to Self 18

78.3%

8 5 5 5 5

Self-injurious

Behavior 2 40.0% Exploitation 3 60.0%

Hallucinations

4 50.0% 0

Hoarding 0 -- % Criminal

3 60.0% This report looks at current ANSAs to see how many client episodes improved on items rated 2 or 3 from the prior ANSA. Number of ANSA pairs with actionable items: **13** • Number of ANSA pairs without actionable items: **0** 

Number of ANSA pairs with improvement: 5 • Number of clients: 13

Average number of days between ANSAs: 145.2

Percent of episodes that improved on 30% or more of actionable items: 38.5% (= 5 / 13)

### Strengths









This report looks at current ANSAs to see how many client episodes improved on items rated 2 or 3 from the prior ANSA.

Number of ANSA pairs with actionable items: 42 • Number of ANSA pairs without actionable items: 0

Number of ANSA pairs with improvement: 24 • Number of clients: 42

Average number of days between ANSAs: 337.3

Percent of episodes that improved on 30% or more of actionable items: 57.1% (= 24 / 42)

### Strengths









This report looks at current ANSAs to see how many client episodes improved on items rated 2 or 3 from the prior ANSA. Number of ANSA pairs with actionable items: **33** • Number of ANSA pairs without actionable items: **1** 

Number of ANSA pairs with improvement: 15 • Number of clients: 34

Average number of days between ANSAs: 316.8

Percent of epi