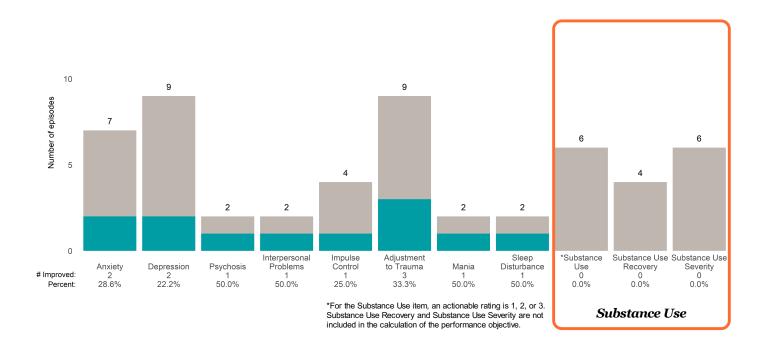

2 or 3 from the prior ANSA. Number of ANSA pairs with actionable items: **30** • Number of ANSA pairs without actionable items: **4** 

Number of ANSA pairs with improvement: 21 • Number of clients: 34

Average number of days between ANSAs: 381.0

Percent of episodes that improved on 30% or more of actionable items: 70.0% (= 21 / 30)

### Strengths









This report looks at current ANSAs to see how many client episodes improved on items rated 2 or 3 from the prior ANSA. Number of ANSA pairs with actionable items: **9** • Number of ANSA pairs without actionable items: **1** 

Number of ANSA pairs with improvement: 4 • Number of clients: 10

Average number of days between ANSAs: 149.5

Percent of episodes that improved on 30% or more of actionable items: 44.4% (= 4/9)

#### Strengths









This report looks at current ANSAs to see how many client episodes improved on items rated 2 or 3 from the prior ANSA. Number of ANSA pairs with actionable items: **2** • Number of ANSA pairs without actionable items: **0** 

Number of ANSA pairs with improvement: 1 • Number of clients: 2

Average number of days between ANSAs: 93.5

Percent of episodes that improved on 30% or more of actionable items: 50.0% (= 1 / 2)

### Strengths









This report looks at current ANSAs to see how many client episodes improved on items rated 2 or 3 from the prior ANSA. Number of ANSA pairs with actionable items: **134** • Number of ANSA pairs without actionable items: **8** 

Number of ANSA pairs with improvement: 90 • Number of clients: 142

Average number of days between ANSAs: 687.7

Percent