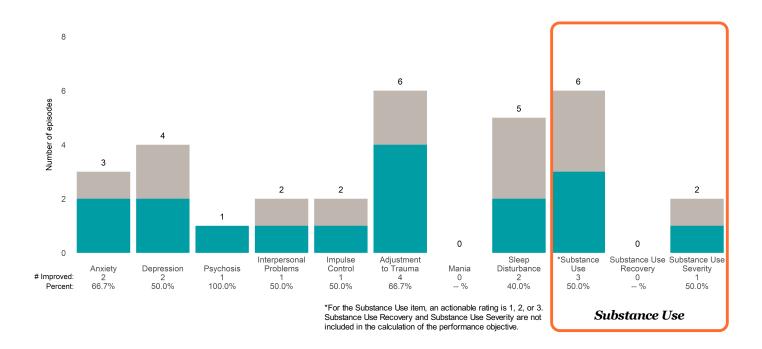

rated 2 or 3 from the prior ANSA.

Number of ANSA pairs with actionable items: 71 • Number of ANSA pairs without actionable items: 16

Number of ANSA pairs with improvement: 39 • Number of clients: 87

Average number of days between ANSAs: 504.7

Percent of episodes that improved on 30% or more of actionable items: 54.9% (= 39 / 71)

### Strengths









This report looks at current ANSAs to see how many client episodes improved on items rated 2 or 3 from the prior ANSA. Number of ANSA pairs with actionable items: **7** • Number of ANSA pairs without actionable items: **0** 

Number of ANSA pairs with improvement: 5 • Number of clients: 7

Average number of days between ANSAs: 248.4

Percent of episodes that improved on 30% or more of actionable items: 71.4% (= 5 / 7)

### Strengths









This report looks at current ANSAs to see how many client episodes improved on items rated 2 or 3 from the prior ANSA.

Number of ANSA pairs with actionable items: 67 • Number of ANSA pairs without actionable items: 0

Number of ANSA pairs with improvement: 52 • Number of clients: 62

Average number of days between ANSAs: 18.2

Percent of episodes that improved on 30% or more of actionable items: 77.6% (= 52 / 67)

### Strengths









This report looks at current ANSAs to see how many client episodes improved on items rated 2 or 3 from the prior ANSA. Number of ANSA pairs with actionable items: **4** • Number of ANSA pairs without actionable items: **0** 

Number of ANSA pairs with improvement: 3 • Number of clients: 4

Average number of days between ANSAs: 275.2

Percent of episo