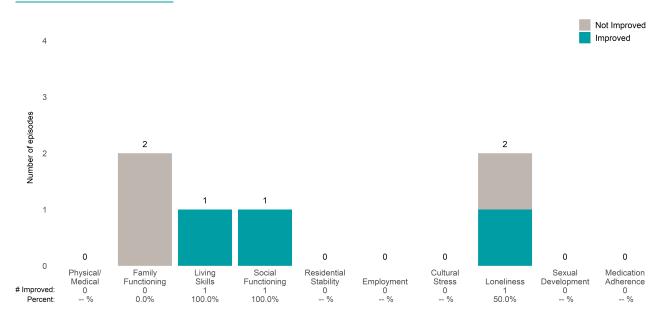

f ANSA pairs without actionable items: **0** 

Number of ANSA pairs with improvement: 3 • Number of clients: 3

Average number of days between ANSAs: 243.0

Percent of episodes that improved on 30% or more of actionable items: 100.0% (= 3 / 3)

## Strengths





# IFR TAY Engagement & TR Latino (38LA3)

# Life Domain Functioning



### Risk Behaviors

3



This report looks at current ANSAs to see how many client episodes improved on items rated 2 or 3 from the prior ANSA. Number of ANSA pairs with actionable items: **3** • Number of ANSA pairs without actionable items: **0** 

Number of ANSA pairs with improvement: 2 • Number of clients: 3

Average number of days between ANSAs: 174.7

Percent of episodes that improved on 30% or more of actionable items: 66.7% (= 2/3)

#### Strengths









This report looks at current ANSAs to see how many client episodes improved on items rated 2 or 3 from the prior ANSA. Number of ANSA pairs with actionable items: **18** • Number of ANSA pairs without actionable items: **0** 

Number of ANSA pairs with improvement: 16 • Number of clients: 18

Average number of days between ANSAs: 180.4

Percent of episodes that improved on 30% or more of actionable items: 88.9% (= 16 / 18)

#### Strengths





# Infant Parent Prg-IPP SED-psyc (38C84)

# Life Domain Functioning





This report looks at current ANSAs to see how many client episodes improved on items rated 2 or 3 from the prior ANSA. Number of ANSA pairs with actionable items: **28** • Number of ANSA pairs without actionable items: **5** 

Number of ANSA pairs with improvement: 17 • Numb