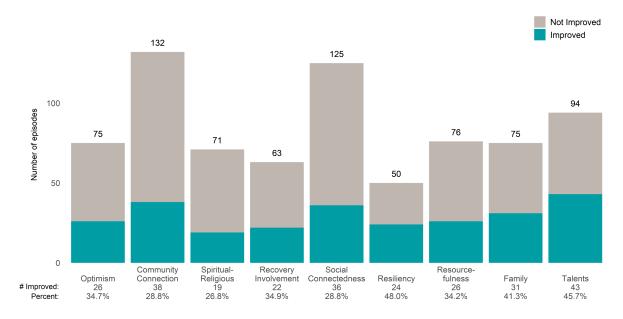

t actionable items: **0** 

Number of ANSA pairs with improvement: 14 • Number of clients: 25

Average number of days between ANSAs: 76.2

Percent of episodes that improved on 30% or more of actionable items: 56.0% (= 14 / 25)

#### Strengths





# Cortland House Residential Prog (38631)

# Life Domain Functioning



### **Risk Behaviors**

30



This report looks at current ANSAs to see how many client episodes improved on items rated 2 or 3 from the prior ANSA. Number of ANSA pairs with actionable items: **204** • Number of ANSA pairs without actionable items: **33** 

Number of ANSA pairs with improvement: 117 • Number of clients: 237

Average number of days between ANSAs: 357.1

Percent of episodes that improved on 30% or more of actionable items: 57.4% (= 117 / 204)

#### Strengths









This report looks at current ANSAs to see how many client episodes improved on items rated 2 or 3 from the prior ANSA. Number of ANSA pairs with actionable items: 3 • Number of ANSA pairs without actionable items: 3

Number of ANSA pairs with improvement: 2 • Number of clients: 6

-- %

-- %

Average number of days between ANSAs: 308.0

Percent of episodes that improved on 30% or more of actionable items: 66.7% (= 2/3)

#### Strengths Not Improved Improved 2.0 Number of episodes 1.0 0 0 0 0 0 0 0 0 0.0 Community Spiritual-Recovery Social Resource-Optimism Resiliency Family Connection Connectedness Talents Religious Involvement fulness 0 -- % 0 0 0 -- % # Improved: 0 100.0% -- %

-- %

#### Behavioral Health Needs

Percent:



# Curry Senior Center Behavioral H (38ISBH)

## Life Dom