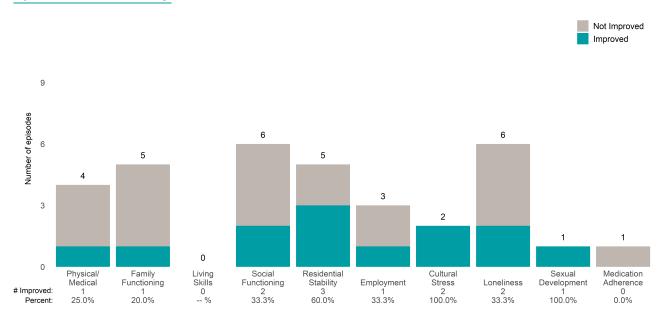

or 3 from the prior ANSA. Number of ANSA pairs with actionable items: **30** • Number of ANSA pairs without actionable items: **4** 

Number of ANSA pairs with improvement: 21 • Number of clients: 34

Average number of days between ANSAs: 381.0

Percent of episodes that improved on 30% or more of actionable items: 70.0% (= 21 / 30)

### Strengths









This report looks at current ANSAs to see how many client episodes improved on items rated 2 or 3 from the prior ANSA. Number of ANSA pairs with actionable items: **9** • Number of ANSA pairs without actionable items: **1** 

Number of ANSA pairs with improvement: 4 • Number of clients: 10

Average number of days between ANSAs: 149.5

Percent of episodes that improved on 30% or more of actionable items: 44.4% (= 4/9)

#### Strengths









This report looks at current ANSAs to see how many client episodes improved on items rated 2 or 3 from the prior ANSA. Number of ANSA pairs with actionable items: **2** • Number of ANSA pairs without actionable items: **0** 

Number of ANSA pairs with improvement: 1 • Number of clients: 2

Average number of days between ANSAs: 93.5

Percent of episodes that improved on 30% or more of actionable items: 50.0% (= 1 / 2)

### Strengths









This report looks at current ANSAs to see how many client episodes improved on items rated 2 or 3 from the prior ANSA. Number of ANSA pairs with actionable items: **134** • Number of ANSA pairs without actionable items: **8** 

Number of ANSA pairs with improvement: 90 • Number of clients: 142

Average number of days between ANSAs: 687.7

Percent of