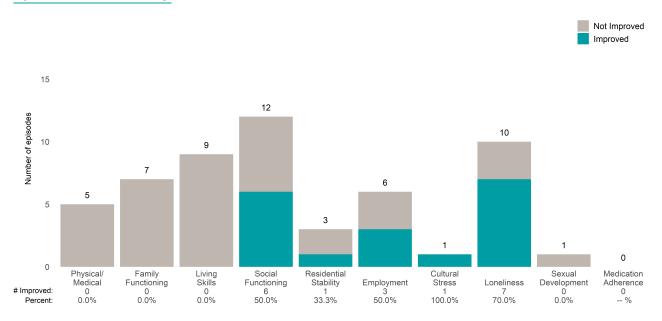

| 0                          | 0            | 0              | 0        | 0                    |
| Percent:    | %                 | %                   | %                   | %                          | %            | %              | %        | %                    |

This report looks at current ANSAs to see how many client episodes improved on items rated 2 or 3 from the prior ANSA. Number of ANSA pairs with actionable items: **17** • Number of ANSA pairs without actionable items: **1** 

Number of ANSA pairs with improvement: 14 • Number of clients: 18

Average number of days between ANSAs: 322.4

Percent of episodes that improved on 30% or more of actionable items: 82.4% (= 14 / 17)

#### Strengths





# FSASF GSW Prevention and Rec PREP (8990EP)

# Life Domain Functioning





This report looks at current ANSAs to see how many client episodes improved on items rated 2 or 3 from the prior ANSA. Number of ANSA pairs with actionable items: **12** • Number of ANSA pairs without actionable items: **1** 

Number of ANSA pairs with improvement: 7 • Number of clients: 13

Average number of days between ANSAs: 267.2

Percent of episodes that improved on 30% or more of actionable items: 58.3% (= 7 / 12)

#### Strengths





# **GENDER MENTAL HEALTH SERVICES (38BH08)**

## Life Domain Functioning





This report looks at current ANSAs to see how many client episodes improved on items rated 2 or 3 from the prior ANSA. Number of ANSA pairs with actionable items: **15** • Number of ANSA pairs without actionable items: **0** 

Number of ANSA pairs with improvement: 10 • N