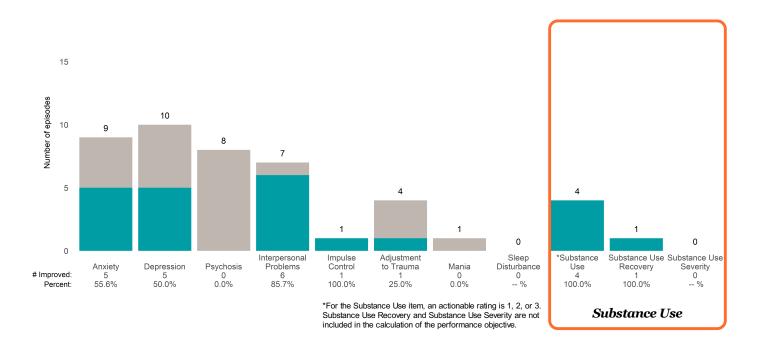

the prior ANSA. Number of ANSA pairs with actionable items: **45** • Number of ANSA pairs without actionable items: **0** 

Number of ANSA pairs with improvement: **35** • Number of clients: **43** 

Average number of days between ANSAs: 16.7

Percent of episodes that improved on 30% or more of actionable items: 77.8% (= 35 / 45)

### Strengths









This report looks at current ANSAs to see how many client episodes improved on items rated 2 or 3 from the prior ANSA. Number of ANSA pairs with actionable items: **14** • Number of ANSA pairs without actionable items: **0** 

Number of ANSA pairs with improvement: 9 • Number of clients: 14

Average number of days between ANSAs: 357.1

Percent of episodes that improved on 30% or more of actionable items: 64.3% (= 9 / 14)

### Strengths









This report looks at current ANSAs to see how many client episodes improved on items rated 2 or 3 from the prior ANSA. Number of ANSA pairs with actionable items: **72** • Number of ANSA pairs without actionable items: **3** 

Number of ANSA pairs with improvement: 40 • Number of clients: 73

Average number of days between ANSAs: 79.7

Percent of episodes that improved on 30% or more of actionable items: 55.6% (= 40 / 72)

### Strengths









This report looks at current ANSAs to see how many client episodes improved on items rated 2 or 3 from the prior ANSA. Number of ANSA pairs with actionable items: **233** • Number of ANSA pairs without actionable items: **29** 

Number of ANSA pairs with improvement: 121 • Number of clients: 262

Average number of days between ANSAs: 280.1

P