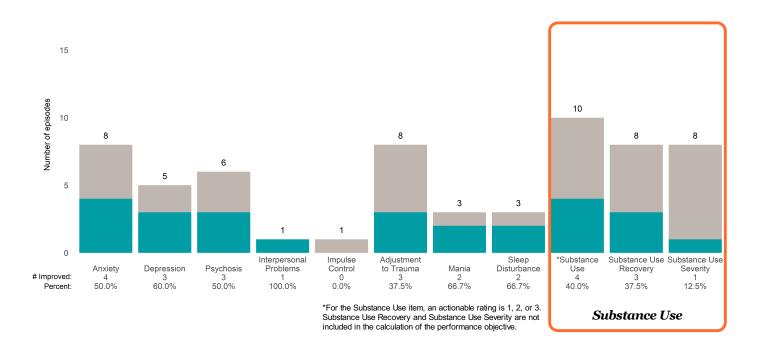

### **Risk Behaviors**

3

This report looks at current ANSAs to see how many client episodes improved on items rated 2 or 3 from the prior ANSA. Number of ANSA pairs with actionable items: **14** • Number of ANSA pairs without actionable items: **0** 