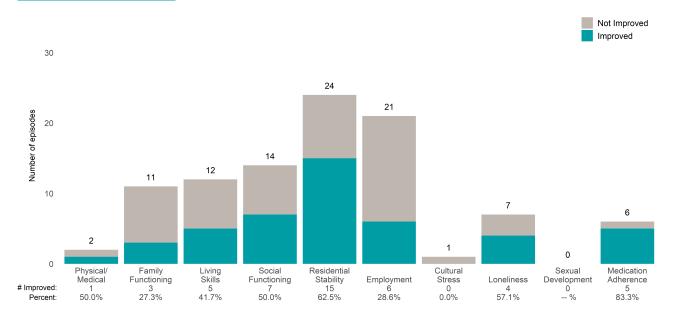

### Life Domain Functioning

### Risk Behaviors

100.0%

-- %

0.0%

This report looks at current ANSAs to see how many client episodes improved on items rated 2 or 3 from the prior ANSA.

Number of ANSA pairs with actionable items: 49 • Number of ANSA pairs without actionable items: 1

Number of ANSA pairs with improvement: 27 • Number of clients: 50

Average number of days between ANSAs: 332.1

Percent of episodes that improved on 30% or more of actionable items: 55.1% (= 27 / 49)