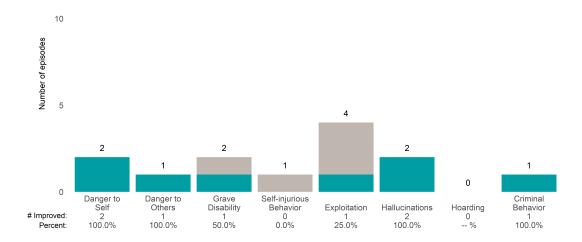

### Risk Behaviors

100.0%

-- %

0.0%

This report looks at current ANSAs to see how many client episodes improved on items rated 2 or 3 from the prior ANSA.

Number of ANSA pairs with actionable items: 49 • Number of ANSA pairs without actionable items: 1