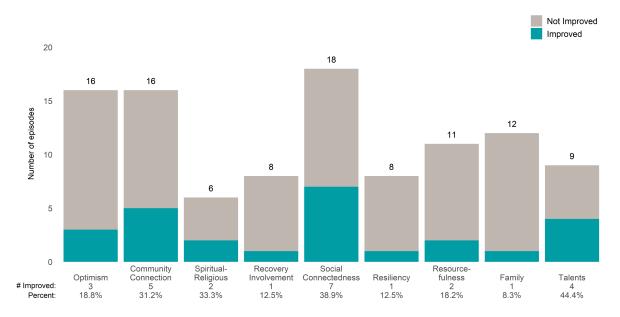

ated 2 or 3 from the prior ANSA.

Number of ANSA pairs with actionable items: 24 • Number of ANSA pairs without actionable items: 1

Number of ANSA pairs with improvement: 17 • Number of clients: 25

Average number of days between ANSAs: 196.1

Percent of episodes that improved on 30% or more of actionable items: 70.8% (= 17 / 24)

### Strengths









This report looks at current ANSAs to see how many client episodes improved on items rated 2 or 3 from the prior ANSA. Number of ANSA pairs with actionable items: **19** • Number of ANSA pairs without actionable items: **0** 

Number of ANSA pairs with improvement: 14 • Number of clients: 19

Average number of days between ANSAs: 214.2

Percent of episodes that improved on 30% or more of actionable items: 73.7% (= 14 / 19)

### Strengths









This report looks at current ANSAs to see how many client episodes improved on items rated 2 or 3 from the prior ANSA. Number of ANSA pairs with actionable items: **53** • Number of ANSA pairs without actionable items: **48** 

Number of ANSA pairs with improvement: 29 • Number of clients: 101

Average number of days between ANSAs: 454.2

Percent of episodes that improved on 30% or more of actionable items: 54.7% (= 29 / 53)

### Strengths









This report looks at current ANSAs to see how many client episodes improved on items rated 2 or 3 from the prior ANSA. Number of ANSA pairs with actionable items: **1** • Number of ANSA pairs without actionable items: **0** 

Number of ANSA pairs with improvement: 0 • Number of clients: 1

Average number of days between ANSAs: 2.0

Perce