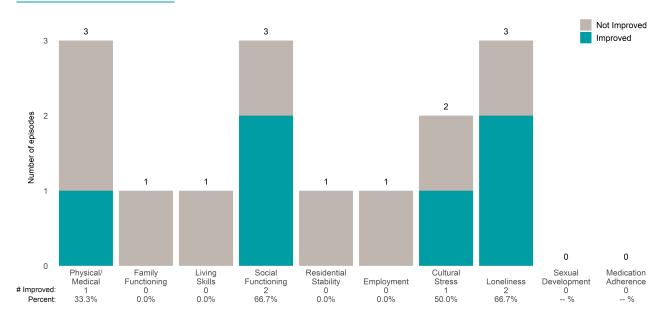

**11** • Number of ANSA pairs without actionable items: **0** 

Number of ANSA pairs with improvement: 4 • Number of clients: 11

Average number of days between ANSAs: 323.2

Percent of episodes that improved on 30% or more of actionable items: 36.4% (= 4 / 11)

#### Strengths









This report looks at current ANSAs to see how many client episodes improved on items rated 2 or 3 from the prior ANSA. Number of ANSA pairs with actionable items: **4** • Number of ANSA pairs without actionable items: **0** 

Number of ANSA pairs with improvement: 2 • Number of clients: 4

Average number of days between ANSAs: 247.5

Percent of episodes that improved on 30% or more of actionable items: 50.0% (= 2 / 4)

## Strengths





# FSASF Deaf Community Counseling (3822DC)

# Life Domain Functioning



### Risk Behaviors

3

Number of episodes

| 0           | 0                 | 0                   | 0                   | 0                          | 0            | 0              | 0        | 0                    |
|-------------|-------------------|---------------------|---------------------|----------------------------|--------------|----------------|----------|----------------------|
|             | Danger to<br>Self | Danger to<br>Others | Grave<br>Disability | Self-injurious<br>Behavior | Exploitation | Hallucinations | Hoarding | Criminal<br>Behavior |
| # Improved: | 0                 | 0                   | 0                   | 0                          | 0            | 0              | 0        | 0                    |
| Percent:    | %                 | %