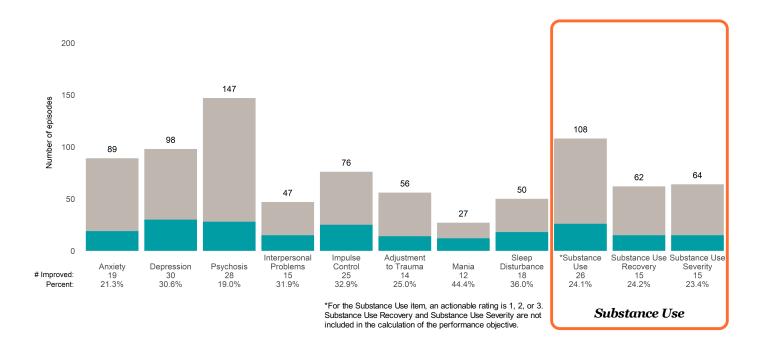

### Risk Behaviors

100.0%

-- %

0.0%

This report looks at current ANSAs to see how many client episodes improved on items rated 2 or 3 from the prior ANSA.

Number of ANSA pairs with actionable items: 49 • Number of ANSA pairs without actionable items: 1