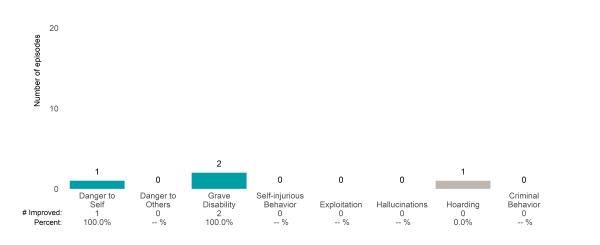

### Risk Behaviors

100.0%

-- %

0.0%

This report looks at current ANSAs to see how many client episodes improved on items rated 2 or 3 from the prior ANSA.

Number of ANSA pairs with actionable items: 49 • Number of ANSA pairs without actionable items: 1