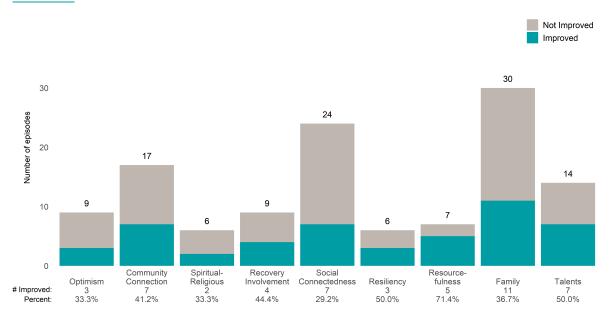

### Strengths

This report looks at current ANSAs to see how many client episodes improved on items rated 2 or 3 from the prior ANSA. Number of ANSA pairs with actionable items: **4** • Number of ANSA pairs without actionable items: **4** 

Number of ANSA pairs with improvement: 24 • Number of clients: 48

Average number of days between ANSAs: 263.6

Percent of episodes that improved on 30% or more of actionable items: 54.5% (= 24 / 44)