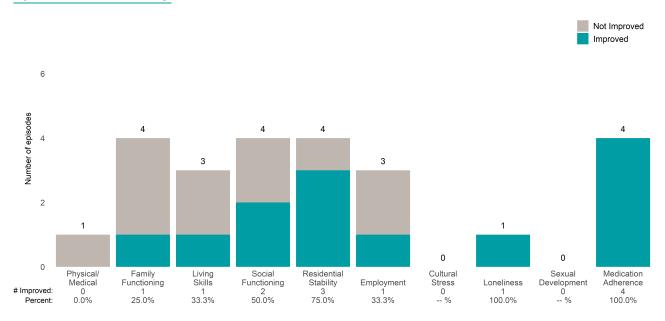

ated 2 or 3 from the prior ANSA.

Number of ANSA pairs with actionable items: 71 • Number of ANSA pairs without actionable items: 16

Number of ANSA pairs with improvement: 39 • Number of clients: 87

Average number of days between ANSAs: 504.7

Percent of episodes that improved on 30% or more of actionable items: 54.9% (= 39 / 71)

### Strengths









This report looks at current ANSAs to see how many client episodes improved on items rated 2 or 3 from the prior ANSA. Number of ANSA pairs with actionable items: **7** • Number of ANSA pairs without actionable items: **0** 

Number of ANSA pairs with improvement: 5 • Number of clients: 7

Average number of days between ANSAs: 248.4

Percent of episodes that improved on 30% or more of actionable items: 71.4% (= 5 / 7)

### Strengths









This report looks at current ANSAs to see how many client episodes improved on items rated 2 or 3 from the prior ANSA.

Number of ANSA pairs with actionable items: 67 • Number of ANSA pairs without actionable items: 0

Number of ANSA pairs with improvement: 52 • Number of clients: 62

Average number of days between ANSAs: 18.2

Percent of episodes that improved on 30% or more of actionable items: 77.6% (= 52 / 67)

### Strengths









This report looks at current ANSAs to see how many client episodes improved on items rated 2 or 3 from the prior ANSA. Number of ANSA pairs with actionable items: **4** • Number of ANSA pairs without actionable items: **0** 

Number of ANSA pairs with improvement: 3 • Number of clients: 4

Average number of days between ANSAs: 275.2

Percent of episode