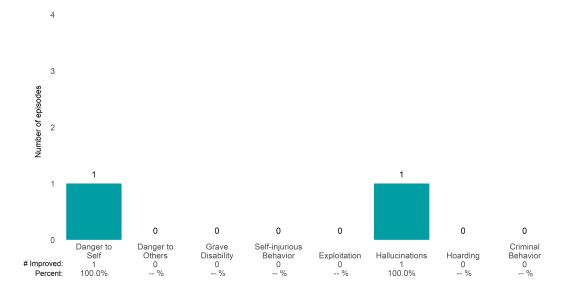

### Risk Behaviors

100.0%

-- %

0.0%

This report looks at current ANSAs to see how many client episodes improved on items rated 2 or 3 from the prior ANSA.

Number of ANSA pairs with actionable items: 49 • Number of ANSA pairs without actionable items: 1