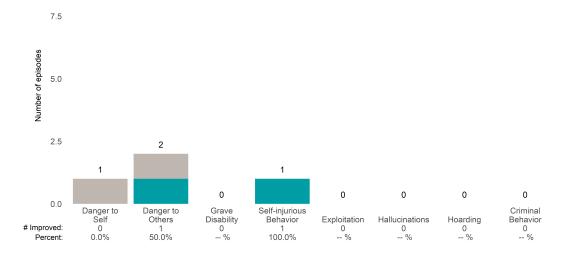

### Risk Behaviors

100.0%

-- %

0.0%

This report looks at current ANSAs to see how many client episodes improved on items rated 2 or 3 from the prior ANSA.

Number of ANSA pairs with actionable items: 49 • Number of ANSA pairs without actionable items: 1

#### Risk Behaviors

1

Danger to Others

100.0%

0

Grave

Disability 0 -- %

60

0

# Improved:

Danger to Self 18

78.3%

8 5 5 5 5

Self-injurious

Behavior 2 40.0% Exploitation 3 60.0%

Hallucinations

4 50.0% 0

Hoarding 0 -- % Criminal

3 60.0% This report looks at current ANSAs to see how many client episodes improved on items rated 2 or 3 from the prior ANSA. Number of ANSA pairs with actionable items: **13** • Number of ANSA pairs without actionable items: **0** 