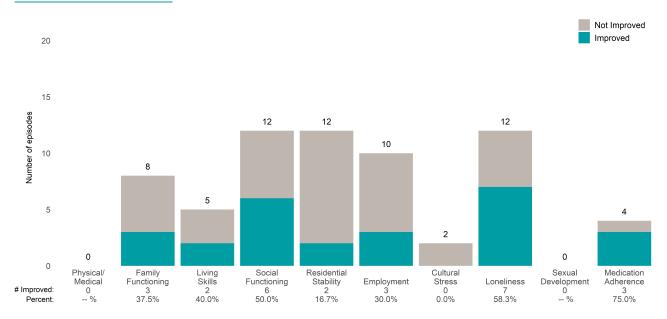

d 2 or 3 from the prior ANSA. Number of ANSA pairs with actionable items: **1** • Number of ANSA pairs without actionable items: **0** 

Number of ANSA pairs with improvement: 0 • Number of clients: 1

Average number of days between ANSAs: 7.0

Percent of episodes that improved on 30% or more of actionable items: 0.0% (= 0 / 1)

### Strengths









This report looks at current ANSAs to see how many client episodes improved on items rated 2 or 3 from the prior ANSA. Number of ANSA pairs with actionable items: **15** • Number of ANSA pairs without actionable items: **0** 

Number of ANSA pairs with improvement: 10 • Number of clients: 15

Average number of days between ANSAs: 74.9

Percent of episodes that improved on 30% or more of actionable items: 66.7% (= 10 / 15)

### Strengths









# FY22-23 Q3 Objective AOA-3 ANSA Outcomes Item-Level Report

# **Mission IMD Alternatives (38047)**

7/1/2022 - 3/31/2023

This report looks at current ANSAs to see how many client episodes improved on items rated 2 or 3 from the prior ANSA. Number of ANSA pairs with actionable items: **0** • Number of ANSA pairs without actionable items: **2** 

Number of ANSA pairs with improvement: 0 • Number of clients: 2

Average number of days between ANSAs: 444.0

Percent of episodes that improved on 30% or more of actionable items: NaN% (= 0 / 0)

### Strengths











This report looks at current ANSAs to see how many client episodes improved on items rated 2 or 3 from the prior ANSA.

Number of ANSA pairs with actionable items: 19 • Number of ANSA pairs without actionable items: 0

Number