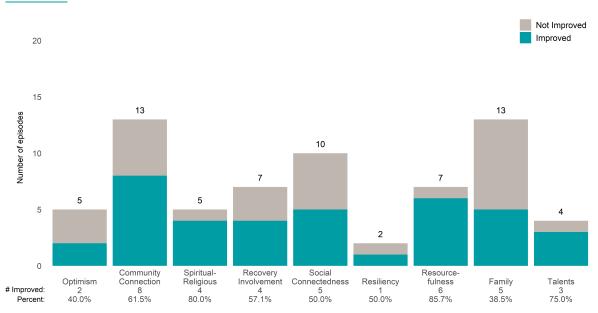

rated 2 or 3 from the prior ANSA. Number of ANSA pairs with actionable items: **1** • Number of ANSA pairs without actionable items: **0** 

Number of ANSA pairs with improvement: 0 • Number of clients: 1

Average number of days between ANSAs: 7.0

Percent of episodes that improved on 30% or more of actionable items: 0.0% (= 0 / 1)

### Strengths









This report looks at current ANSAs to see how many client episodes improved on items rated 2 or 3 from the prior ANSA. Number of ANSA pairs with actionable items: **15** • Number of ANSA pairs without actionable items: **0** 

Number of ANSA pairs with improvement: 10 • Number of clients: 15

Average number of days between ANSAs: 74.9

Percent of episodes that improved on 30% or more of actionable items: 66.7% (= 10 / 15)

### Strengths









# FY22-23 Q3 Objective AOA-3 ANSA Outcomes Item-Level Report

# **Mission IMD Alternatives (38047)**

7/1/2022 - 3/31/2023

This report looks at current ANSAs to see how many client episodes improved on items rated 2 or 3 from the prior ANSA. Number of ANSA pairs with actionable items: **0** • Number of ANSA pairs without actionable items: **2** 

Number of ANSA pairs with improvement: 0 • Number of clients: 2

Average number of days between ANSAs: 444.0

Percent of episodes that improved on 30% or more of actionable items: NaN% (= 0 / 0)

### Strengths











This report looks at current ANSAs to see how many client episodes improved on items rated 2 or 3 from the prior ANSA.

Number of ANSA pairs with actionable items: 19 • Number of ANSA pairs without actionable items: 0

Nu