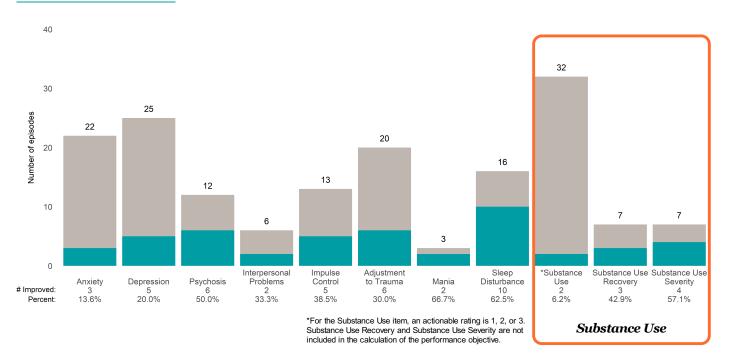

### **Risk Behaviors**

3

This report looks at current ANSAs to see how many client episodes improved on items rated 2 or 3 from the prior ANSA. Number of ANSA pairs with actionable items: **14** • Number of ANSA pairs without actionable items: **0** 

Number of ANSA pairs with improvement: 5 • Number of clients: 14

Average number of days between ANSAs: 200.0

Percent of episodes that improved on 30% or more of actionable items: 35.7% (= 5 / 14)