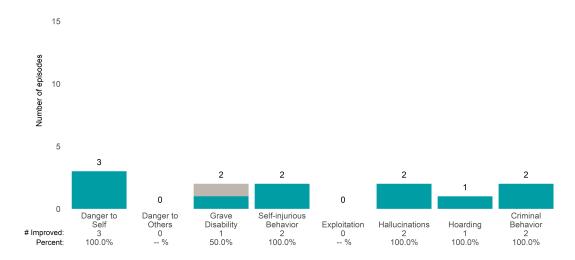

### Risk Behaviors

100.0%

-- %

0.0%

This report looks at current ANSAs to see how many client episodes improved on items rated 2 or 3 from the prior ANSA.

Number of ANSA pairs with actionable items: 49 • Number of ANSA pairs without actionable items: 1