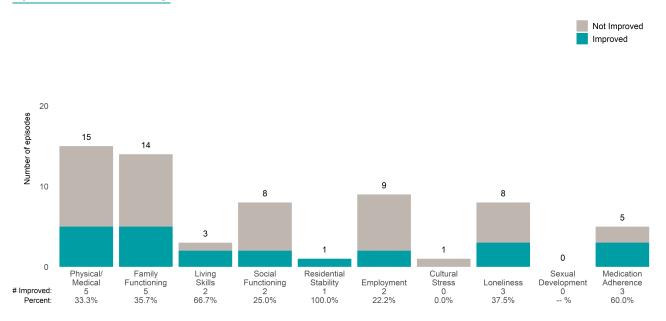

om the prior ANSA. Number of ANSA pairs with actionable items: **19** • Number of ANSA pairs without actionable items: **0** 

Number of ANSA pairs with improvement: 14 • Number of clients: 19

Average number of days between ANSAs: 214.2

Percent of episodes that improved on 30% or more of actionable items: 73.7% (= 14 / 19)

### Strengths









This report looks at current ANSAs to see how many client episodes improved on items rated 2 or 3 from the prior ANSA. Number of ANSA pairs with actionable items: **53** • Number of ANSA pairs without actionable items: **48** 

Number of ANSA pairs with improvement: 29 • Number of clients: 101

Average number of days between ANSAs: 454.2

Percent of episodes that improved on 30% or more of actionable items: 54.7% (= 29 / 53)

### Strengths









This report looks at current ANSAs to see how many client episodes improved on items rated 2 or 3 from the prior ANSA. Number of ANSA pairs with actionable items: **1** • Number of ANSA pairs without actionable items: **0** 

Number of ANSA pairs with improvement: 0 • Number of clients: 1

Average number of days between ANSAs: 2.0

Percent of episodes that improved on 30% or more of actionable items: 0.0% (= 0 / 1)

### Strengths





# Carroll House Resid Geriatric (38541)

### Life Domain Functioning





This report looks at current ANSAs to see how many client episodes improved on items rated 2 or 3 from the prior ANSA. Number of ANSA pairs with actionable items: **5** • Number of ANSA pairs without actionable items: **0** 

Number of ANSA pairs with improvement: 2 • Number of clie