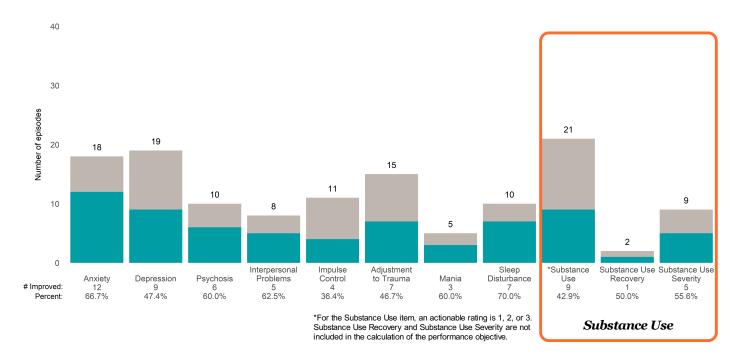

### **Risk Behaviors**

3

This report looks at current ANSAs to see how many client episodes improved on items rated 2 or 3 from the prior ANSA. Number of ANSA pairs with actionable items: **14** • Number of ANSA pairs without actionable items: **0** 

Number of ANSA pairs with improvement: 5 • Number of clients: 14

Average number of days between ANSAs: 200.0

Percent of episodes that improved on 30% or more of actionable items: 35.7% (= 5 / 14)