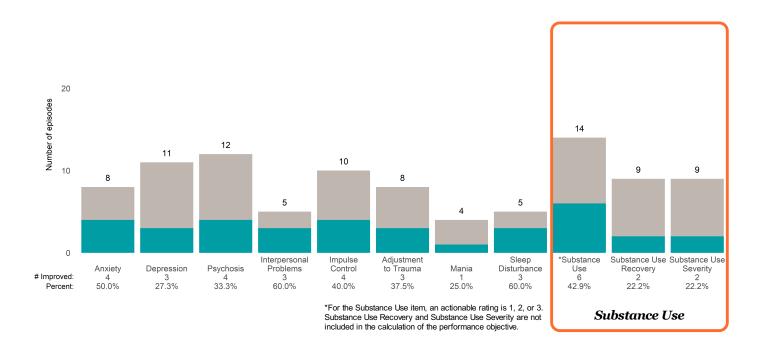

### **Risk Behaviors**

3

This report looks at current ANSAs to see how many client episodes improved on items rated 2 or 3 from the prior ANSA. Number of ANSA pairs with actionable items: **14** • Number of ANSA pairs without actionable items: **0** 