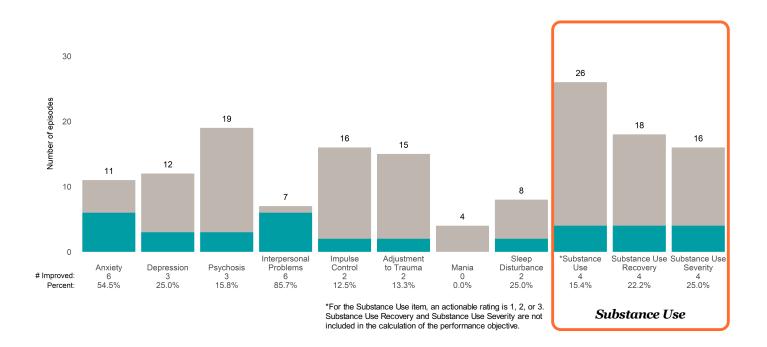

### **Risk Behaviors**

3

This report looks at current ANSAs to see how many client episodes improved on items rated 2 or 3 from the prior ANSA. Number of ANSA pairs with actionable items: **14** • Number of ANSA pairs without actionable items: **0** 