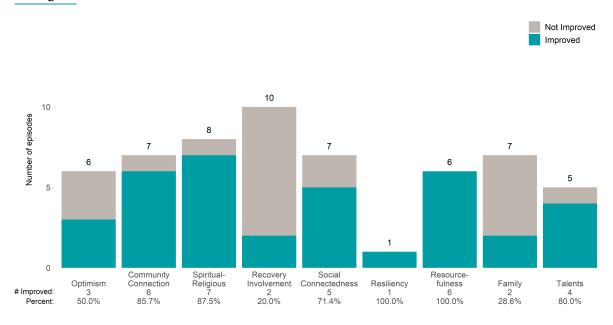

Number of ANSA pairs with improvement: 7 • Number of clients: 11

Average number of days between ANSAs: 268.8

Percent of episodes that improved on 30% or more of actionable items: 63.6% (= 7 / 11)