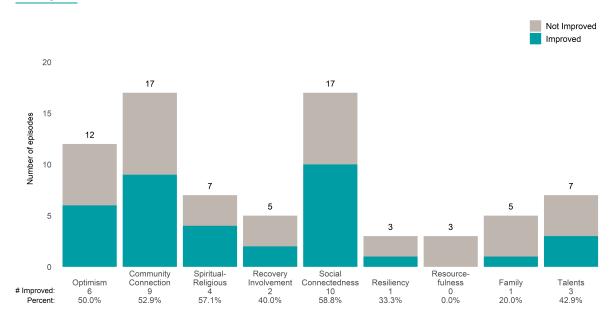

#### Strengths

This report looks at current ANSAs to see how many client episodes improved on items rated 2 or 3 from the prior ANSA. Number of ANSA pairs with actionable items: **11** • Number of ANSA pairs without actionable items: **0** 