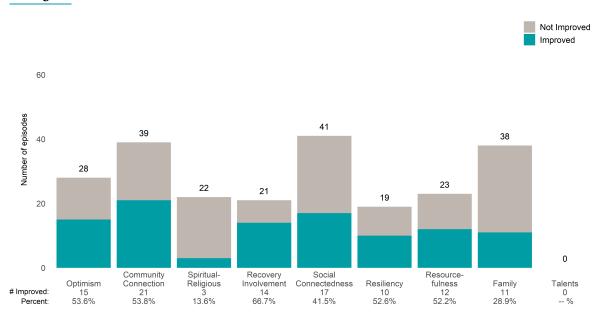

m the prior ANSA. Number of ANSA pairs with actionable items: **24** • Number of ANSA pairs without actionable items: **0** 

Number of ANSA pairs with improvement: 16 • Number of clients: 24

Average number of days between ANSAs: 59.0

Percent of episodes that improved on 30% or more of actionable items: 66.7% (= 16 / 24)

### Strengths









This report looks at current ANSAs to see how many client episodes improved on items rated 2 or 3 from the prior ANSA. Number of ANSA pairs with actionable items: **45** • Number of ANSA pairs without actionable items: **0** 

Number of ANSA pairs with improvement: **35** • Number of clients: **43** 

Average number of days between ANSAs: 16.7

Percent of episodes that improved on 30% or more of actionable items: 77.8% (= 35 / 45)

### Strengths









This report looks at current ANSAs to see how many client episodes improved on items rated 2 or 3 from the prior ANSA. Number of ANSA pairs with actionable items: **14** • Number of ANSA pairs without actionable items: **0** 

Number of ANSA pairs with improvement: 9 • Number of clients: 14

Average number of days between ANSAs: 357.1

Percent of episodes that improved on 30% or more of actionable items: 64.3% (= 9 / 14)

### Strengths









This report looks at current ANSAs to see how many client episodes improved on items rated 2 or 3 from the prior ANSA. Number of ANSA pairs with actionable items: **72** • Number of ANSA pairs without actionable items: **3** 

Number of ANSA pairs with improvement: 40 • Number of clients: 73

Average number of days between ANSAs: 79.7

Perce