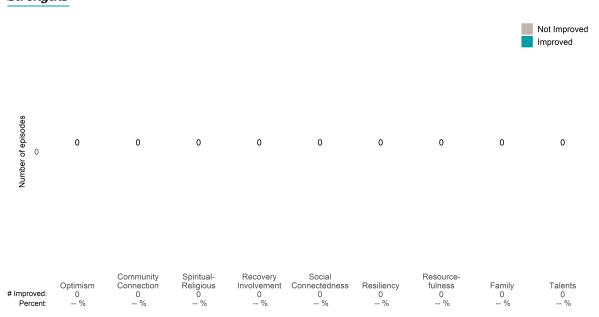

#### Strengths Not Improved Improved 2.0 Number of episodes 1.0 0 0 0 0 0 0 0 0 0.0 Community Spiritual-Recovery Social Resource-Optimism Resiliency Family Connection Connectedness Talents Religious Involvement fulness 0 -- % 0 0 0 -- % # Improved: 0 100.0% -- %