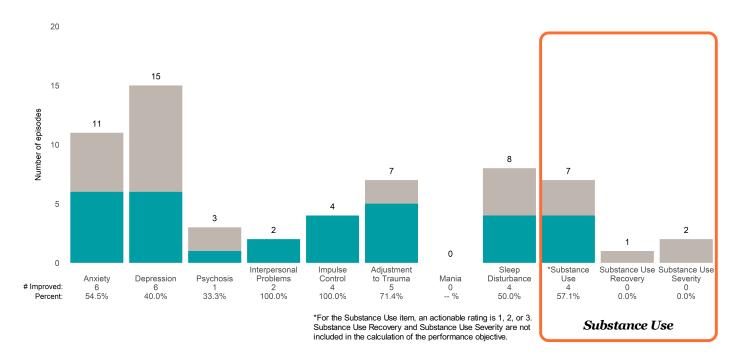

rom the prior ANSA. Number of ANSA pairs with actionable items: **138** • Number of ANSA pairs without actionable items: **8** 

Number of ANSA pairs with improvement: 95 • Number of clients: 146

Average number of days between ANSAs: 349.1

Percent of episodes that improved on 30% or more of actionable items: 68.8% (= 95 / 138)

### Strengths









This report looks at current ANSAs to see how many client episodes improved on items rated 2 or 3 from the prior ANSA. Number of ANSA pairs with actionable items: **30** • Number of ANSA pairs without actionable items: **4** 

Number of ANSA pairs with improvement: 21 • Number of clients: 34

Average number of days between ANSAs: 381.0

Percent of episodes that improved on 30% or more of actionable items: 70.0% (= 21 / 30)

### Strengths









This report looks at current ANSAs to see how many client episodes improved on items rated 2 or 3 from the prior ANSA. Number of ANSA pairs with actionable items: **9** • Number of ANSA pairs without actionable items: **1** 

Number of ANSA pairs with improvement: 4 • Number of clients: 10

Average number of days between ANSAs: 149.5

Percent of episodes that improved on 30% or more of actionable items: 44.4% (= 4/9)

#### Strengths









This report looks at current ANSAs to see how many client episodes improved on items rated 2 or 3 from the prior ANSA. Number of ANSA pairs with actionable items: **2** • Number of ANSA pairs without actionable items: **0** 

Number of ANSA pairs with improvement: 1 • Number of clients: 2

Average number of days between ANSAs: 93.5

Percent of ep