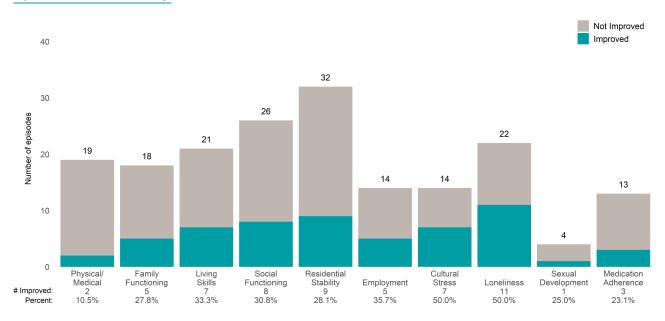

### Strengths

This report looks at current ANSAs to see how many client episodes improved on items rated 2 or 3 from the prior ANSA. Number of ANSA pairs with actionable items: **16** • Number of ANSA pairs without actionable items: **0** 

Number of ANSA pairs with improvement: 13 • Number of clients: 16

Average number of days between ANSAs: 227.1

Percent of episodes that improved on 30% or more of actionable items: 81.2% (= 13 / 16)