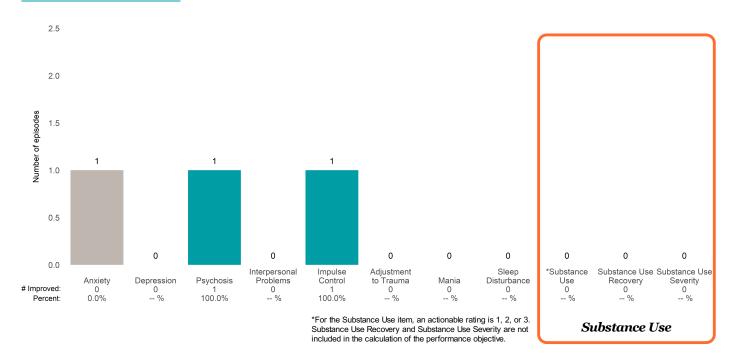

### **Risk Behaviors**

3

This report looks at current ANSAs to see how many client episodes improved on items rated 2 or 3 from the prior ANSA. Number of ANSA pairs with actionable items: **14** • Number of ANSA pairs without actionable items: **0** 