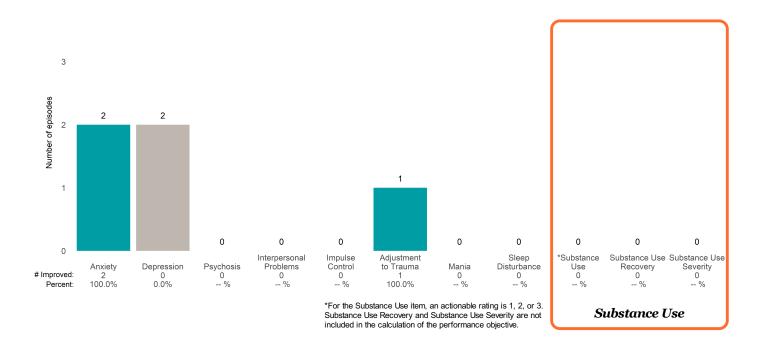

### Strengths

This report looks at current ANSAs to see how many client episodes improved on items rated 2 or 3 from the prior ANSA. Number of ANSA pairs with actionable items: **1** • Number of ANSA pairs without actionable items: **0** 

Number of ANSA pairs with improvement: 0 • Number of clients: 1

Average number of days between ANSAs: 2.0

Percent of episodes that improved on 30% or more of actionable items: 0.0% (= 0 / 1)