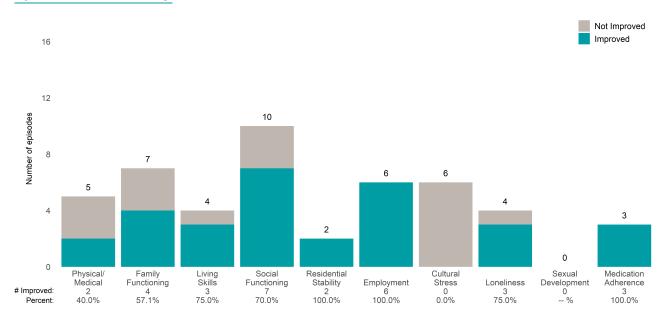

m the prior ANSA. Number of ANSA pairs with actionable items: **138** • Number of ANSA pairs without actionable items: **8** 

Number of ANSA pairs with improvement: 95 • Number of clients: 146

Average number of days between ANSAs: 349.1

Percent of episodes that improved on 30% or more of actionable items: 68.8% (= 95 / 138)

### Strengths









This report looks at current ANSAs to see how many client episodes improved on items rated 2 or 3 from the prior ANSA. Number of ANSA pairs with actionable items: **30** • Number of ANSA pairs without actionable items: **4** 

Number of ANSA pairs with improvement: 21 • Number of clients: 34

Average number of days between ANSAs: 381.0

Percent of episodes that improved on 30% or more of actionable items: 70.0% (= 21 / 30)

### Strengths









This report looks at current ANSAs to see how many client episodes improved on items rated 2 or 3 from the prior ANSA. Number of ANSA pairs with actionable items: **9** • Number of ANSA pairs without actionable items: **1** 

Number of ANSA pairs with improvement: 4 • Number of clients: 10

Average number of days between ANSAs: 149.5

Percent of episodes that improved on 30% or more of actionable items: 44.4% (= 4/9)

#### Strengths









This report looks at current ANSAs to see how many client episodes improved on items rated 2 or 3 from the prior ANSA. Number of ANSA pairs with actionable items: **2** • Number of ANSA pairs without actionable items: **0** 

Number of ANSA pairs with improvement: 1 • Number of clients: 2

Average number of days between ANSAs: 93.5

Percent of epis