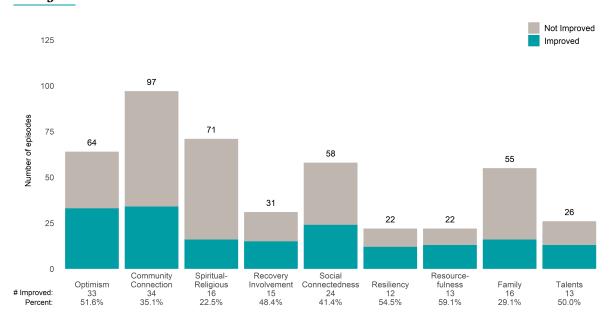

### Strengths

This report looks at current ANSAs to see how many client episodes improved on items rated 2 or 3 from the prior ANSA. Number of ANSA pairs with actionable items: **53** • Number of ANSA pairs without actionable items: **48** 

Number of ANSA pairs with improvement: 29 • Number of clients: 101

Average number of days between ANSAs: 454.2

Percent of episodes that improved on 30% or more of actionable items: 54.7% (= 29 / 53)