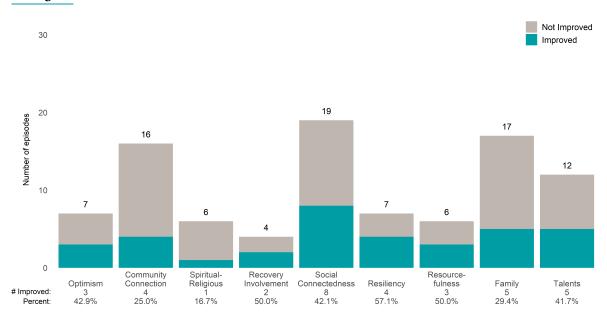

### Strengths

This report looks at current ANSAs to see how many client episodes improved on items rated 2 or 3 from the prior ANSA. Number of ANSA pairs with actionable items: **12** • Number of ANSA pairs without actionable items: **0** 

Number of ANSA pairs with improvement: 5 • Number of clients: 12

Average number of days between ANSAs: 283.6

Percent of episodes that improved on 30% or more of actionable items: 41.7% (= 5 / 12)