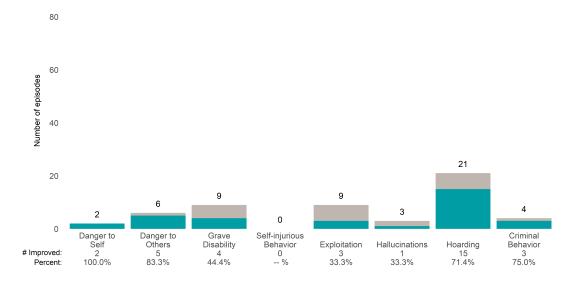

### Risk Behaviors

100.0%

-- %

0.0%

This report looks at current ANSAs to see how many client episodes improved on items rated 2 or 3 from the prior ANSA.

Number of ANSA pairs with actionable items: 49 • Number of ANSA pairs without actionable items: 1