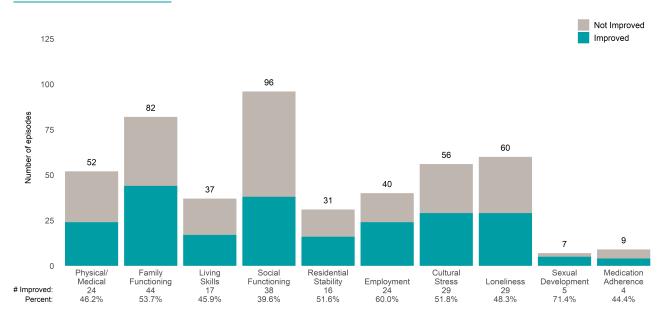

from the prior ANSA.

Number of ANSA pairs with actionable items: 19 • Number of ANSA pairs without actionable items: 0

Number of ANSA pairs with improvement: 12 • Number of clients: 19

Average number of days between ANSAs: 650.5

Percent of episodes that improved on 30% or more of actionable items: 63.2% (= 12 / 19)

### Strengths









This report looks at current ANSAs to see how many client episodes improved on items rated 2 or 3 from the prior ANSA. Number of ANSA pairs with actionable items: **185** • Number of ANSA pairs without actionable items: **40** 

Number of ANSA pairs with improvement: 123 • Number of clients: 225

Average number of days between ANSAs: 561.4

Percent of episodes that improved on 30% or more of actionable items: 66.5% (= 123 / 185)

#### Strengths









This report looks at current ANSAs to see how many client episodes improved on items rated 2 or 3 from the prior ANSA. Number of ANSA pairs with actionable items: **5** • Number of ANSA pairs without actionable items: **1** 

Number of ANSA pairs with improvement: 4 • Number of clients: 6

Average number of days between ANSAs: 365.0

Percent of episodes that improved on 30% or more of actionable items: 80.0% (= 4 / 5)

# Strengths







### **Risk Behaviors**

3

Number of episodes

| 0<br># Improved:<br>Percent: | 0                           | 0                             | 0                             | 0                                    | 0                      | 0                        | 0                  | 0                              |
|------------------------------|---