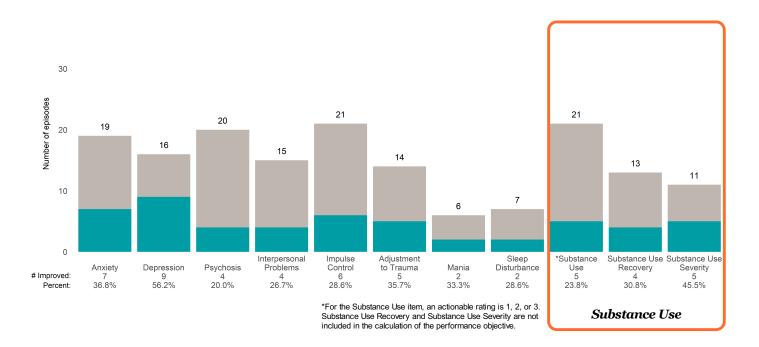

### **Risk Behaviors**

3

This report looks at current ANSAs to see how many client episodes improved on items rated 2 or 3 from the prior ANSA. Number of ANSA pairs with actionable items: **14** • Number of ANSA pairs without actionable items: **0** 