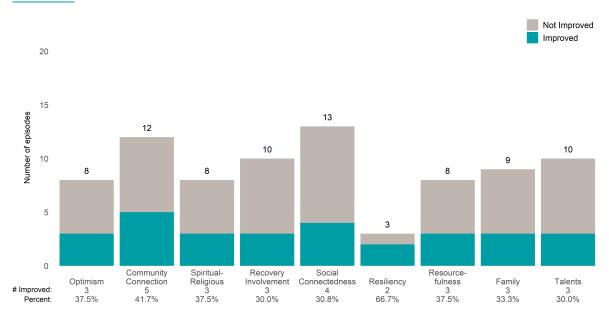

### Strengths

This report looks at current ANSAs to see how many client episodes improved on items rated 2 or 3 from the prior ANSA. Number of ANSA pairs with actionable items: **12** • Number of ANSA pairs without actionable items: **0** 

Number of ANSA pairs with improvement: 5 • Number of clients: 12

Average number of days between ANSAs: 283.6

Percent of episodes that improved on 30% or more of actionable items: 41.7% (= 5 / 12)