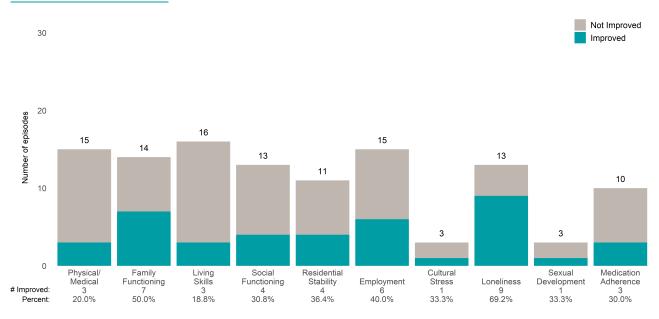

2 or 3 from the prior ANSA.

Number of ANSA pairs with actionable items: 42 • Number of ANSA pairs without actionable items: 0

Number of ANSA pairs with improvement: 24 • Number of clients: 42

Average number of days between ANSAs: 337.3

Percent of episodes that improved on 30% or more of actionable items: 57.1% (= 24 / 42)

### Strengths









This report looks at current ANSAs to see how many client episodes improved on items rated 2 or 3 from the prior ANSA. Number of ANSA pairs with actionable items: **33** • Number of ANSA pairs without actionable items: **1** 

Number of ANSA pairs with improvement: 15 • Number of clients: 34

Average number of days between ANSAs: 316.8

Percent of episodes that improved on 30% or more of actionable items: 45.5% (= 15 / 33)

#### Strengths







### **Risk Behaviors**

30



This report looks at current ANSAs to see how many client episodes improved on items rated 2 or 3 from the prior ANSA. Number of ANSA pairs with actionable items: **71** • Number of ANSA pairs without actionable items: **0** 

Number of ANSA pairs with improvement: 31 • Number of clients: 71

Average number of days between ANSAs: 319.9

Percent of episodes that improved on 30% or more of actionable items: 43.7% (= 31 / 71)

### Strengths







#### Risk Behaviors

60





This report looks at current ANSAs to see how many client episodes improved on items rated 2 or 3 from the prior ANSA.

Number of ANSA pairs with actionable items: 77 • Number of ANSA pairs without actionable items: 0

Number of ANSA pairs with improvement: 36 • Number of clients: 77

Aver