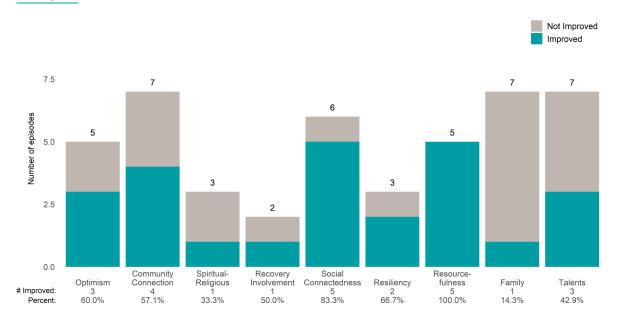

ed 2 or 3 from the prior ANSA. Number of ANSA pairs with actionable items: **17** • Number of ANSA pairs without actionable items: **0** 

Number of ANSA pairs with improvement: 8 • Number of clients: 17

Average number of days between ANSAs: 386.5

Percent of episodes that improved on 30% or more of actionable items: 47.1% (= 8 / 17)

### Strengths









This report looks at current ANSAs to see how many client episodes improved on items rated 2 or 3 from the prior ANSA. Number of ANSA pairs with actionable items: **8** • Number of ANSA pairs without actionable items: **0** 

Number of ANSA pairs with improvement: 6 • Number of clients: 8

Average number of days between ANSAs: 220.9

Percent of episodes that improved on 30% or more of actionable items: 75.0% (= 6 / 8)

#### Strengths









This report looks at current ANSAs to see how many client episodes improved on items rated 2 or 3 from the prior ANSA. Number of ANSA pairs with actionable items: **2** • Number of ANSA pairs without actionable items: **0** 

Number of ANSA pairs with improvement: 1 • Number of clients: 2

Average number of days between ANSAs: 650.5

Percent of episodes that improved on 30% or more of actionable items: 50.0% (= 1 / 2)

#### Strengths









This report looks at current ANSAs to see how many client episodes improved on items rated 2 or 3 from the prior ANSA. Number of ANSA pairs with actionable items: **53** • Number of ANSA pairs without actionable items: **0** 

Number of ANSA pairs with improvement: 23 • Number of clients: 53

Average number of days between ANSAs: 193.5

Percen