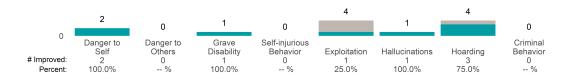

### Risk Behaviors

100.0%

-- %

0.0%

This report looks at current ANSAs to see how many client episodes improved on items rated 2 or 3 from the prior ANSA.

Number of ANSA pairs with actionable items: 49 • Number of ANSA pairs without actionable items: 1

### **Risk Behaviors**

3

This report looks at current ANSAs to see how many client episodes improved on items rated 2 or 3 from the prior ANSA. Number of ANSA pairs with actionable items: **14** • Number of ANSA pairs without actionable items: **0** 

### **Risk Behaviors**

30

This report looks at current ANSAs to see how many client episodes improved on items rated 2 or 3 from the prior ANSA. Number of ANSA pairs with actionable items: **7** • Number of ANSA pairs without actionable items: **1** 

### **Risk Behaviors**

30

This report looks at current ANSAs to see how many client episodes improved on items rated 2 or 3 from the prior ANSA. Number of ANSA pairs with actionable items: **204** • Number of ANSA pairs without actionable items: **33** 

#### Risk Behaviors

1

Danger to Others

100.0%

0

Grave

Disability 0 -- %

60

0

# Improved:

Danger to Self 18

78.3%

8 5 5 5 5

Self-injurious

Behavior 2 40.0% Exploitation 3 60.0%

Hallucinations

4 50.0% 0

Hoarding 0 -- % Criminal

3 60.0% This report looks at current ANSAs to see how many client episodes improved on items rated 2 or 3 from the prior ANSA. Number of ANSA pairs with actionable items: **13** • Number of ANSA pairs without actionable items: **0** 

### **Risk Behaviors**

30

This report looks at current ANSAs to see how many client episodes improved on items rated 2 or 3 from the prior ANSA. Number of ANSA pairs with actionable items: **71** • Number of ANSA pairs without actionable items: **0** 

#### Risk Behaviors

60

This report looks at current ANSAs to see how many client episodes improved on items rated 2 or 3 from the prior ANSA.

Number of ANSA pairs with actionable items: 77 • Number of ANSA pairs without actionable items: 0