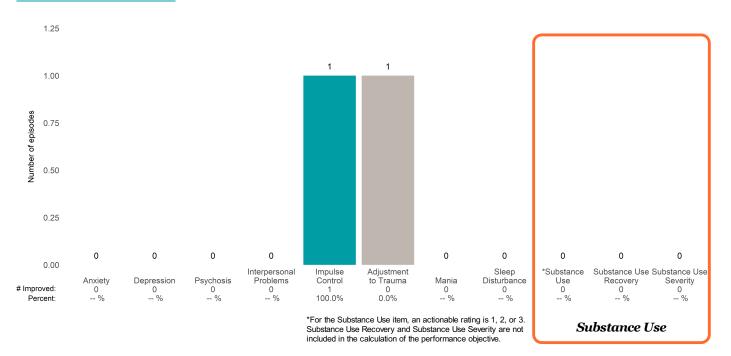

om the prior ANSA. Number of ANSA pairs with actionable items: **233** • Number of ANSA pairs without actionable items: **29** 

Number of ANSA pairs with improvement: 121 • Number of clients: 262

Average number of days between ANSAs: 280.1

Percent of episodes that improved on 30% or more of actionable items: 51.9% (= 121 / 233)

#### Strengths









This report looks at current ANSAs to see how many client episodes improved on items rated 2 or 3 from the prior ANSA. Number of ANSA pairs with actionable items: **1** • Number of ANSA pairs without actionable items: **0** 

Number of ANSA pairs with improvement: 1 • Number of clients: 1

Average number of days between ANSAs: 1126.0

Percent of episodes that improved on 30% or more of actionable items: 100.0% (= 1 / 1)

### Strengths





# SE Child and Family Therapy Ct (38456)







This report looks at current ANSAs to see how many client episodes improved on items rated 2 or 3 from the prior ANSA. Number of ANSA pairs with actionable items: **8** • Number of ANSA pairs without actionable items: **0** 

Number of ANSA pairs with improvement: 1 ● Number of clients: 8

Average number of days between ANSAs: 313.6

Percent of episodes that improved on 30% or more of actionable items: 12.5% (= 1 / 8)

#### Strengths









This report looks at current ANSAs to see how many client episodes improved on items rated 2 or 3 from the prior ANSA. Number of ANSA pairs with actionable items: **17** • Number of ANSA pairs without actionable items: **0** 

Number of ANSA pairs with improvement: 8 • Number of clients: 17

Average nu