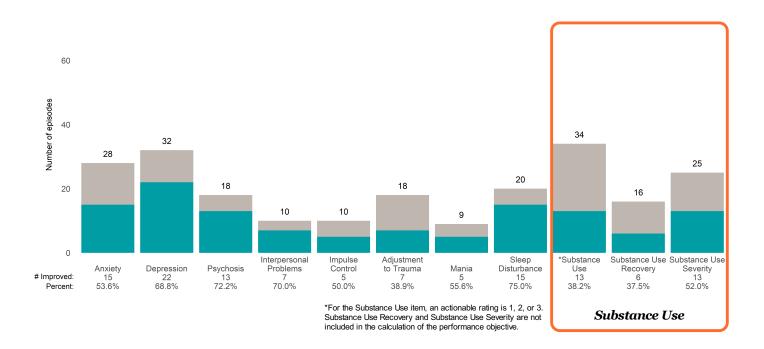

d Improved 2.0 Number of episodes 1.0 0 0 0 0 0 0 0 0 0.0 Community Spiritual-Recovery Social Resource-Optimism Resiliency Family Connection Connectedness Talents Religious Involvement fulness 0 -- % 0 0 0 -- % # Improved: 0 100.0% -- %

-- %

#### Behavioral Health Needs

Percent:



# Curry Senior Center Behavioral H (38ISBH)

## Life Domain Functioning





This report looks at current ANSAs to see how many client episodes improved on items rated 2 or 3 from the prior ANSA.

Number of ANSA pairs with actionable items: 42 • Number of ANSA pairs without actionable items: 0

Number of ANSA pairs with improvement: 29 • Number of clients: 40

Average number of days between ANSAs: 18.4

Percent of episodes that improved on 30% or more of actionable items: 69.0% (= 29 / 42)

#### Strengths







#### Risk Behaviors

1

Danger to Others

100.0%

0

Grave

Disability 0 -- %

60

0

# Improved:

Danger to Self 18

78.3%

8 5 5 5 5

Self-injurious

Behavior 2 40.0% Exploitation 3 60.0%

Hallucinations

4 50.0% 0

Hoarding 0 -- % Criminal

3 60.0% This report looks at current ANSAs to see how many client episodes improved on items rated 2 or 3 from the prior ANSA. Number of ANSA pairs with actionable items: **13** • Number of ANSA pairs without actionable items: **0** 

Number of ANSA pairs with improvement: 5 • Number of clients: 13

Average number of days between ANSAs: 145.2

Percent of episodes that improved on 30% or more of actionable items: 38.5% (= 5 / 13)

### Strengths









This report looks at current ANSAs to see how many client episodes improved on items rated 2 or