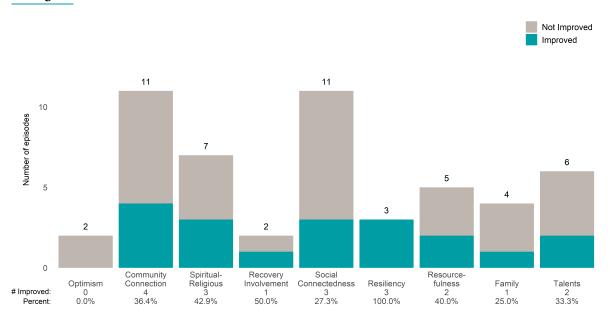

#### Strengths

This report looks at current ANSAs to see how many client episodes improved on items rated 2 or 3 from the prior ANSA. Number of ANSA pairs with actionable items: **11** • Number of ANSA pairs without actionable items: **0** 

Number of ANSA pairs with improvement: 7 • Number of clients: 11

Average number of days between ANSAs: 268.8

Percent of episodes that improved on 30% or more of actionable items: 63.6% (= 7 / 11)