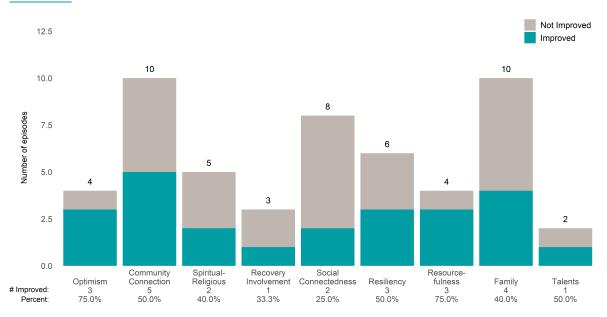

e prior ANSA. Number of ANSA pairs with actionable items: **3285** • Number of ANSA pairs without actionable items: **302** 

Number of ANSA pairs with improvement: 1941 • Number of clients: 3351

Average number of days between ANSAs: 324.1

Percent of episodes that improved on 30% or more of actionable items: 59.1% (= 1941 / 3285)

#### Strengths









This report looks at current ANSAs to see how many client episodes improved on items rated 2 or 3 from the prior ANSA. Number of ANSA pairs with actionable items: **11** • Number of ANSA pairs without actionable items: **0** 

Number of ANSA pairs with improvement: 7 • Number of clients: 11

Average number of days between ANSAs: 268.8

Percent of episodes that improved on 30% or more of actionable items: 63.6% (= 7 / 11)

### Strengths









This report looks at current ANSAs to see how many client episodes improved on items rated 2 or 3 from the prior ANSA. Number of ANSA pairs with actionable items: **12** • Number of ANSA pairs without actionable items: **0** 

Number of ANSA pairs with improvement: 5 • Number of clients: 12

Average number of days between ANSAs: 283.6

Percent of episodes that improved on 30% or more of actionable items: 41.7% (= 5 / 12)

### Strengths









This report looks at current ANSAs to see how many client episodes improved on items rated 2 or 3 from the prior ANSA. Number of ANSA pairs with actionable items: **4** • Number of ANSA pairs without actionable items: **4** 

Number of ANSA pairs with improvement: 24 • Number of clients: 48

Average number of days between ANSAs: 263.6

Perce