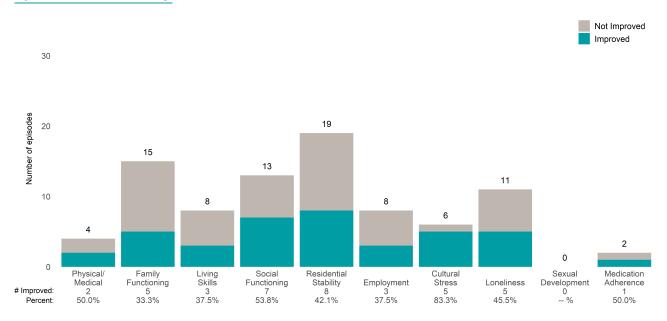

or 3 from the prior ANSA. Number of ANSA pairs with actionable items: **4** • Number of ANSA pairs without actionable items: **0** 

Number of ANSA pairs with improvement: 3 • Number of clients: 4

Average number of days between ANSAs: 275.2

Percent of episodes that improved on 30% or more of actionable items: 75.0% (= 3 / 4)

### Strengths









This report looks at current ANSAs to see how many client episodes improved on items rated 2 or 3 from the prior ANSA. Number of ANSA pairs with actionable items: **24** • Number of ANSA pairs without actionable items: **0** 

Number of ANSA pairs with improvement: 16 • Number of clients: 24

Average number of days between ANSAs: 59.0

Percent of episodes that improved on 30% or more of actionable items: 66.7% (= 16 / 24)

### Strengths









This report looks at current ANSAs to see how many client episodes improved on items rated 2 or 3 from the prior ANSA. Number of ANSA pairs with actionable items: **45** • Number of ANSA pairs without actionable items: **0** 

Number of ANSA pairs with improvement: **35** • Number of clients: **43** 

Average number of days between ANSAs: 16.7

Percent of episodes that improved on 30% or more of actionable items: 77.8% (= 35 / 45)

### Strengths









This report looks at current ANSAs to see how many client episodes improved on items rated 2 or 3 from the prior ANSA. Number of ANSA pairs with actionable items: **14** • Number of ANSA pairs without actionable items: **0** 

Number of ANSA pairs with improvement: 9 • Number of clients: 14

Average number of days between ANSAs: 357.1