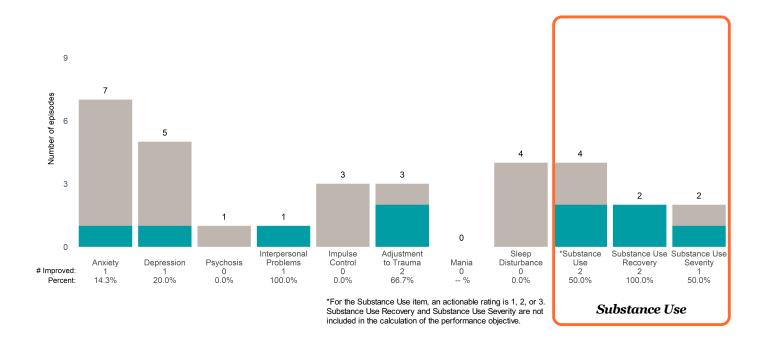

#### Risk Behaviors

1

Danger to Others

100.0%

0

Grave

Disability 0 -- %

60

0

# Improved:

Danger to Self 18

78.3%

8 5 5 5 5

Self-injurious

Behavior 2 40.0% Exploitation 3 60.0%

Hallucinations

4 50.0% 0

Hoarding 0 -- % Criminal

3 60.0% This report looks at current ANSAs to see how many client episodes improved on items rated 2 or 3 from the prior ANSA. Number of ANSA pairs with actionable items: **13** • Number of ANSA pairs without actionable items: **0** 