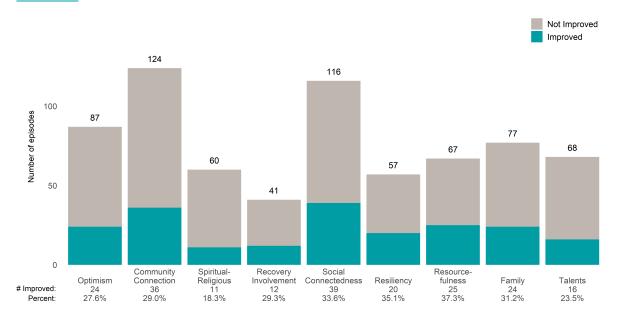

om the prior ANSA. Number of ANSA pairs with actionable items: **72** • Number of ANSA pairs without actionable items: **3** 

Number of ANSA pairs with improvement: 40 • Number of clients: 73

Average number of days between ANSAs: 79.7

Percent of episodes that improved on 30% or more of actionable items: 55.6% (= 40 / 72)

### Strengths









This report looks at current ANSAs to see how many client episodes improved on items rated 2 or 3 from the prior ANSA. Number of ANSA pairs with actionable items: **233** • Number of ANSA pairs without actionable items: **29** 

Number of ANSA pairs with improvement: 121 • Number of clients: 262

Average number of days between ANSAs: 280.1

Percent of episodes that improved on 30% or more of actionable items: 51.9% (= 121 / 233)

#### Strengths









This report looks at current ANSAs to see how many client episodes improved on items rated 2 or 3 from the prior ANSA. Number of ANSA pairs with actionable items: **1** • Number of ANSA pairs without actionable items: **0** 

Number of ANSA pairs with improvement: 1 • Number of clients: 1

Average number of days between ANSAs: 1126.0

Percent of episodes that improved on 30% or more of actionable items: 100.0% (= 1 / 1)

### Strengths





# SE Child and Family Therapy Ct (38456)







This report looks at current ANSAs to see how many client episodes improved on items rated 2 or 3 from the prior ANSA. Number of ANSA pairs with actionable items: **8** • Number of ANSA pairs without actionable items: **0** 

Number of ANSA pairs with improvement: 1 ● Number of clients: 8

Average n