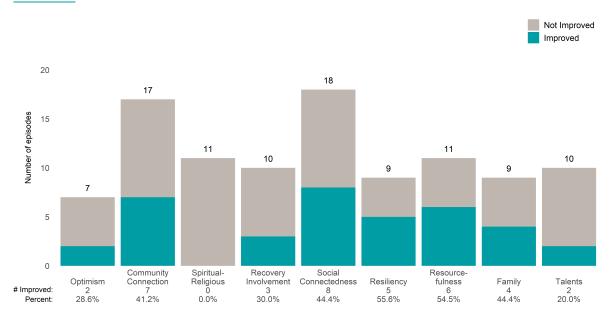

items rated 2 or 3 from the prior ANSA.

Number of ANSA pairs with actionable items: 29 • Number of ANSA pairs without actionable items: 0

Number of ANSA pairs with improvement: 21 • Number of clients: 27

Average number of days between ANSAs: 82.2

Percent of episodes that improved on 30% or more of actionable items: 72.4% (= 21 / 29)

#### Strengths









This report looks at current ANSAs to see how many client episodes improved on items rated 2 or 3 from the prior ANSA.

Number of ANSA pairs with actionable items: 24 • Number of ANSA pairs without actionable items: 1

Number of ANSA pairs with improvement: 17 • Number of clients: 25

Average number of days between ANSAs: 196.1

Percent of episodes that improved on 30% or more of actionable items: 70.8% (= 17 / 24)

### Strengths









This report looks at current ANSAs to see how many client episodes improved on items rated 2 or 3 from the prior ANSA. Number of ANSA pairs with actionable items: **19** • Number of ANSA pairs without actionable items: **0** 

Number of ANSA pairs with improvement: 14 • Number of clients: 19

Average number of days between ANSAs: 214.2

Percent of episodes that improved on 30% or more of actionable items: 73.7% (= 14 / 19)

### Strengths









This report looks at current ANSAs to see how many client episodes improved on items rated 2 or 3 from the prior ANSA. Number of ANSA pairs with actionable items: **53** • Number of ANSA pairs without actionable items: **48** 

Number of ANSA pairs with improvement: 29 • Number of clients: 101

Average number of days between ANSAs: 454.2