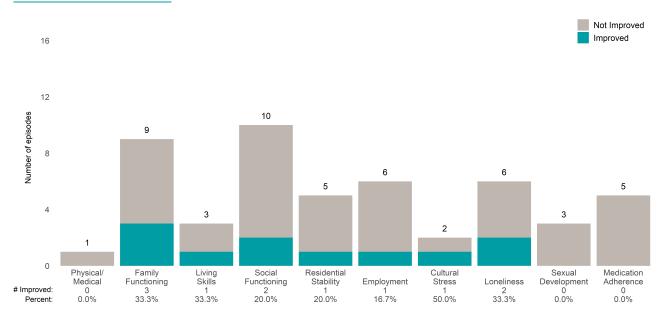

3 from the prior ANSA. Number of ANSA pairs with actionable items: **35** • Number of ANSA pairs without actionable items: **0** 

Number of ANSA pairs with improvement: 20 • Number of clients: 35

Average number of days between ANSAs: 293.7

Percent of episodes that improved on 30% or more of actionable items: 57.1% (= 20 / 35)

### Strengths









This report looks at current ANSAs to see how many client episodes improved on items rated 2 or 3 from the prior ANSA. Number of ANSA pairs with actionable items: **13** • Number of ANSA pairs without actionable items: **0** 

Number of ANSA pairs with improvement: 6 • Number of clients: 13

Average number of days between ANSAs: 119.6

Percent of episodes that improved on 30% or more of actionable items: 46.2% (= 6 / 13)

### Strengths









This report looks at current ANSAs to see how many client episodes improved on items rated 2 or 3 from the prior ANSA. Number of ANSA pairs with actionable items: **11** • Number of ANSA pairs without actionable items: **0** 

Number of ANSA pairs with improvement: 4 • Number of clients: 11

Average number of days between ANSAs: 323.2

Percent of episodes that improved on 30% or more of actionable items: 36.4% (= 4 / 11)

#### Strengths









This report looks at current ANSAs to see how many client episodes improved on items rated 2 or 3 from the prior ANSA. Number of ANSA pairs with actionable items: **4** • Number of ANSA pairs without actionable items: **0** 

Number of ANSA pairs with improvement: 2 • Number of clients: 4

Average number of days between ANSAs: 247.5

Percent of