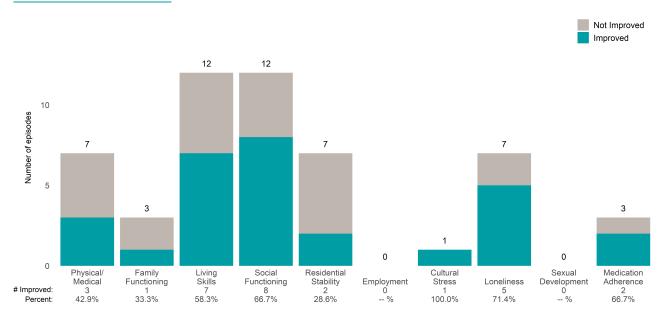

ior ANSA. Number of ANSA pairs with actionable items: **19** • Number of ANSA pairs without actionable items: **0** 

Number of ANSA pairs with improvement: 13 • Number of clients: 19

Average number of days between ANSAs: 304.4

Percent of episodes that improved on 30% or more of actionable items: 68.4% (= 13 / 19)

#### Strengths









This report looks at current ANSAs to see how many client episodes improved on items rated 2 or 3 from the prior ANSA. Number of ANSA pairs with actionable items: **19** • Number of ANSA pairs without actionable items: **1** 

Number of ANSA pairs with improvement: **18** • Number of clients: **20** 

Average number of days between ANSAs: 320.9

Percent of episodes that improved on 30% or more of actionable items: 94.7% (= 18 / 19)

#### Strengths









This report looks at current ANSAs to see how many client episodes improved on items rated 2 or 3 from the prior ANSA. Number of ANSA pairs with actionable items: **128** • Number of ANSA pairs without actionable items: **38** 

Number of ANSA pairs with improvement: 81 • Number of clients: 166

Average number of days between ANSAs: 273.8

Percent of episodes that improved on 30% or more of actionable items: 63.3% (= 81 / 128)

### Strengths









This report looks at current ANSAs to see how many client episodes improved on items rated 2 or 3 from the prior ANSA. Number of ANSA pairs with actionable items: **3** • Number of ANSA pairs without actionable items: **0** 

Number of ANSA pairs with improvement: 3 • Number of clients: 3

Average number of days between ANSAs: 243.0

Perce