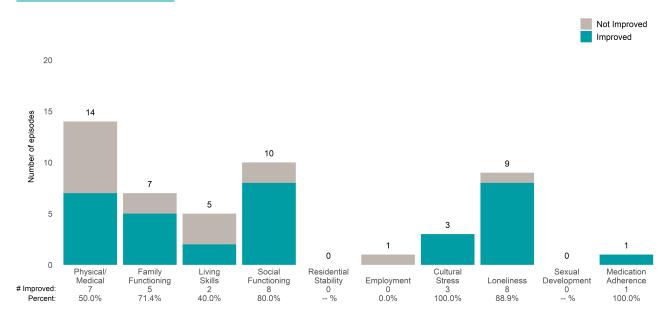

he prior ANSA. Number of ANSA pairs with actionable items: **140** • Number of ANSA pairs without actionable items: **14** 

Number of ANSA pairs with improvement: 93 • Number of clients: 154

Average number of days between ANSAs: 431.8

Percent of episodes that improved on 30% or more of actionable items: 66.4% (= 93 / 140)

### Strengths









This report looks at current ANSAs to see how many client episodes improved on items rated 2 or 3 from the prior ANSA. Number of ANSA pairs with actionable items: **36** • Number of ANSA pairs without actionable items: **13** 

Number of ANSA pairs with improvement: 25 • Number of clients: 49

Average number of days between ANSAs: 387.8

Percent of episodes that improved on 30% or more of actionable items: 69.4% (= 25 / 36)

#### Strengths









This report looks at current ANSAs to see how many client episodes improved on items rated 2 or 3 from the prior ANSA. Number of ANSA pairs with actionable items: **12** • Number of ANSA pairs without actionable items: **0** 

Number of ANSA pairs with improvement: 10 • Number of clients: 12

Average number of days between ANSAs: 296.7

Percent of episodes that improved on 30% or more of actionable items: 83.3% (= 10 / 12)

### Strengths









This report looks at current ANSAs to see how many client episodes improved on items rated 2 or 3 from the prior ANSA. Number of ANSA pairs with actionable items: **138** • Number of ANSA pairs without actionable items: **8** 

Number of ANSA pairs with improvement: 95 • Number of clients: 146

Average number of days between ANSAs: 349.1

Perc