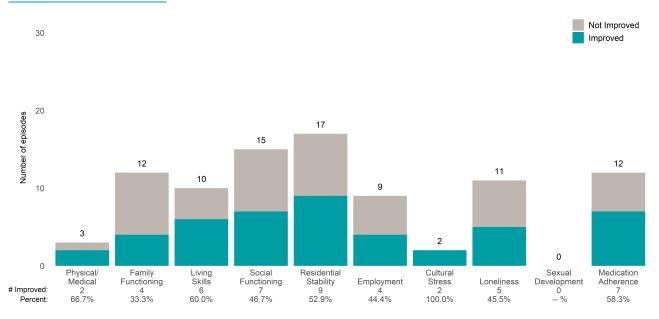

s: 21 • Number of ANSA pairs without actionable items: 1

Number of ANSA pairs with improvement: 12 • Number of clients: 22

Average number of days between ANSAs: 346.9

Percent of episodes that improved on 30% or more of actionable items: 57.1% (= 12 / 21)

#### Strengths









This report looks at current ANSAs to see how many client episodes improved on items rated 2 or 3 from the prior ANSA. Number of ANSA pairs with actionable items: **25** • Number of ANSA pairs without actionable items: **0** 

Number of ANSA pairs with improvement: 14 • Number of clients: 25

Average number of days between ANSAs: 76.2

Percent of episodes that improved on 30% or more of actionable items: 56.0% (= 14 / 25)

#### Strengths





# Cortland House Residential Prog (38631)

# Life Domain Functioning



### **Risk Behaviors**

30



This report looks at current ANSAs to see how many client episodes improved on items rated 2 or 3 from the prior ANSA. Number of ANSA pairs with actionable items: **204** • Number of ANSA pairs without actionable items: **33** 

Number of ANSA pairs with improvement: 117 • Number of clients: 237

Average number of days between ANSAs: 357.1

Percent of episodes that improved on 30% or more of actionable items: 57.4% (= 117 / 204)

#### Strengths









This report looks at current ANSAs to see how many client episodes improved on items rated 2 or 3 from the prior ANSA. Number of ANSA pairs with actionable items: 3 • Number of ANSA pairs without actionable items: 3

Number of ANSA pairs with improvement: 2 • Number of clients: 6

-- %

-- %

Average number o