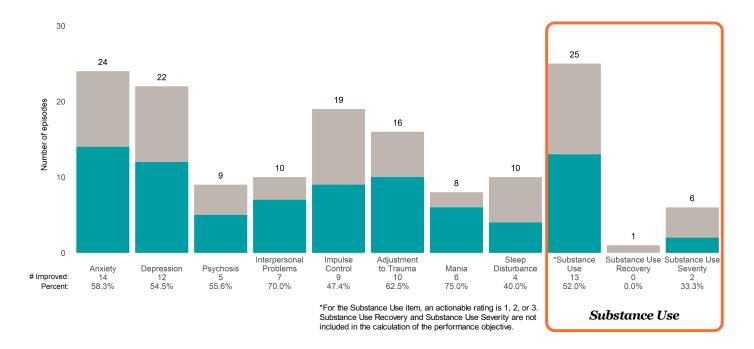

### Strengths

This report looks at current ANSAs to see how many client episodes improved on items rated 2 or 3 from the prior ANSA. Number of ANSA pairs with actionable items: **4** • Number of ANSA pairs without actionable items: **4** 

Number of ANSA pairs with improvement: 24 • Number of clients: 48

Average number of days between ANSAs: 263.6

Percent of episodes that improved on 30% or more of actionable items: 54.5% (= 24 / 44)