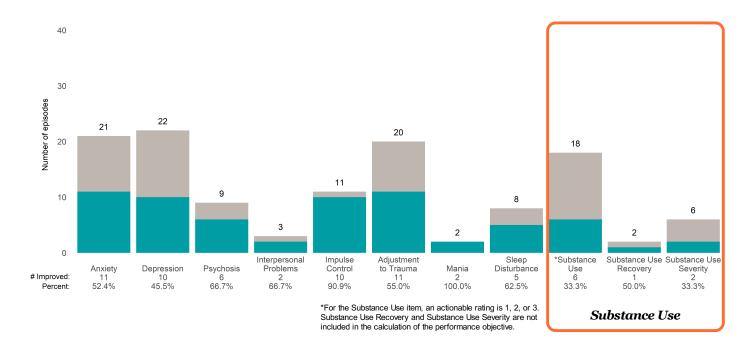

### **Risk Behaviors**

3

This report looks at current ANSAs to see how many client episodes improved on items rated 2 or 3 from the prior ANSA. Number of ANSA pairs with actionable items: **14** • Number of ANSA pairs without actionable items: **0** 