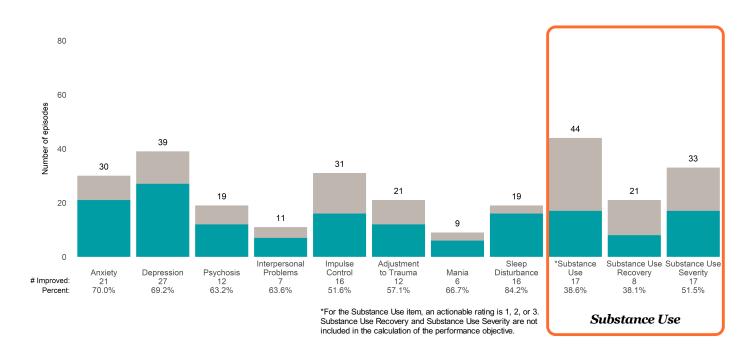

the prior ANSA. Number of ANSA pairs with actionable items: **24** • Number of ANSA pairs without actionable items: **0** 

Number of ANSA pairs with improvement: 16 • Number of clients: 24

Average number of days between ANSAs: 59.0

Percent of episodes that improved on 30% or more of actionable items: 66.7% (= 16 / 24)

### Strengths









This report looks at current ANSAs to see how many client episodes improved on items rated 2 or 3 from the prior ANSA. Number of ANSA pairs with actionable items: **45** • Number of ANSA pairs without actionable items: **0** 

Number of ANSA pairs with improvement: **35** • Number of clients: **43** 

Average number of days between ANSAs: 16.7

Percent of episodes that improved on 30% or more of actionable items: 77.8% (= 35 / 45)

### Strengths









This report looks at current ANSAs to see how many client episodes improved on items rated 2 or 3 from the prior ANSA. Number of ANSA pairs with actionable items: **14** • Number of ANSA pairs without actionable items: **0** 

Number of ANSA pairs with improvement: 9 • Number of clients: 14

Average number of days between ANSAs: 357.1

Percent of episodes that improved on 30% or more of actionable items: 64.3% (= 9 / 14)

### Strengths









This report looks at current ANSAs to see how many client episodes improved on items rated 2 or 3 from the prior ANSA. Number of ANSA pairs with actionable items: **72** • Number of ANSA pairs without actionable items: **3** 

Number of ANSA pairs with improvement: 40 • Number of clients: 73

Average number of days between ANSAs: 79.7

Percent