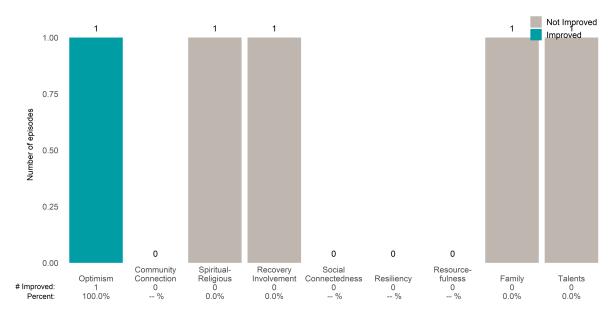

#### Strengths Not Improved Improved 2.0 Number of episodes 1.0 0 0 0 0 0 0 0 0 0.0 Community Spiritual-Recovery Social Resource-Optimism Resiliency Family Connection Connectedness Talents Religious Involvement fulness 0 -- % 0 0 0 -- % # Improved: 0 100.0% -- %