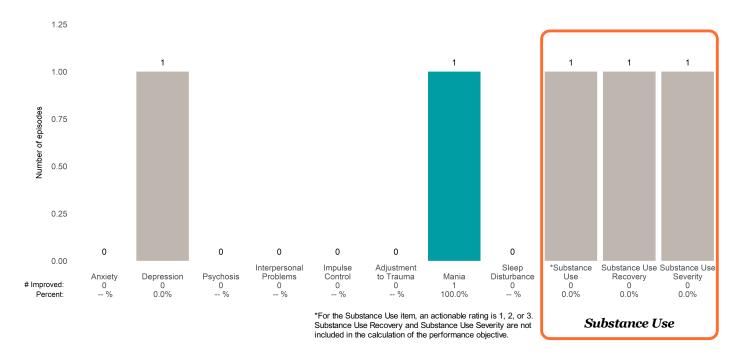

rated 2 or 3 from the prior ANSA. Number of ANSA pairs with actionable items: **9** • Number of ANSA pairs without actionable items: **1** 

Number of ANSA pairs with improvement: 4 • Number of clients: 10

Average number of days between ANSAs: 149.5

Percent of episodes that improved on 30% or more of actionable items: 44.4% (= 4/9)

#### Strengths









This report looks at current ANSAs to see how many client episodes improved on items rated 2 or 3 from the prior ANSA. Number of ANSA pairs with actionable items: **2** • Number of ANSA pairs without actionable items: **0** 

Number of ANSA pairs with improvement: 1 • Number of clients: 2

Average number of days between ANSAs: 93.5

Percent of episodes that improved on 30% or more of actionable items: 50.0% (= 1 / 2)

### Strengths









This report looks at current ANSAs to see how many client episodes improved on items rated 2 or 3 from the prior ANSA. Number of ANSA pairs with actionable items: **134** • Number of ANSA pairs without actionable items: **8** 

Number of ANSA pairs with improvement: 90 • Number of clients: 142

Average number of days between ANSAs: 687.7

Percent of episodes that improved on 30% or more of actionable items: 67.2% (= 90 / 134)

#### Strengths





# **UCSF Alliance Health Project (38A33)**

## Life Domain Functioning





This report looks at current ANSAs to see how many client episodes improved on items rated 2 or 3 from the prior ANSA. Number of ANSA pairs with actionable items: **16** • Number of ANSA pairs without actionable items: **1** 

Number of ANSA pairs with improvement: 1