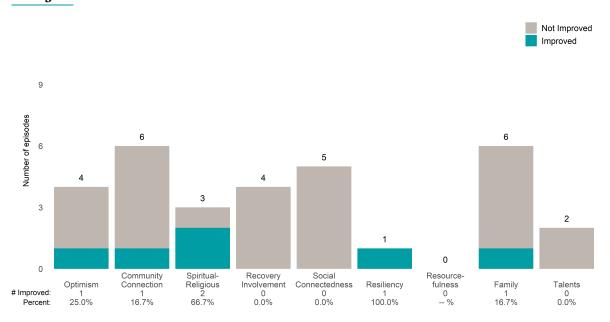

#### Strengths

This report looks at current ANSAs to see how many client episodes improved on items rated 2 or 3 from the prior ANSA. Number of ANSA pairs with actionable items: **11** • Number of ANSA pairs without actionable items: **0** 