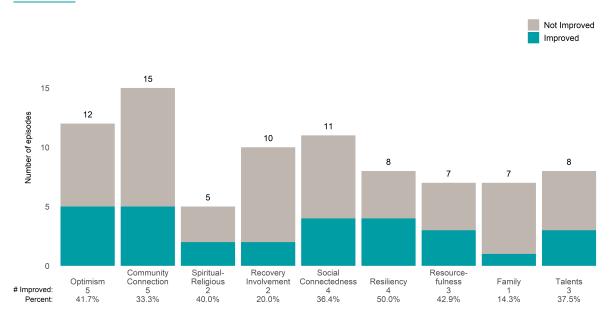

### Strengths

This report looks at current ANSAs to see how many client episodes improved on items rated 2 or 3 from the prior ANSA. Number of ANSA pairs with actionable items: **12** • Number of ANSA pairs without actionable items: **0** 

Number of ANSA pairs with improvement: 5 • Number of clients: 12

Average number of days between ANSAs: 283.6

Percent of episodes that improved on 30% or more of actionable items: 41.7% (= 5 / 12)