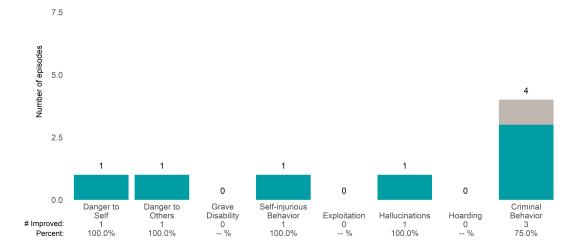

### Risk Behaviors

100.0%

-- %

0.0%

This report looks at current ANSAs to see how many client episodes improved on items rated 2 or 3 from the prior ANSA.

Number of ANSA pairs with actionable items: 49 • Number of ANSA pairs without actionable items: 1