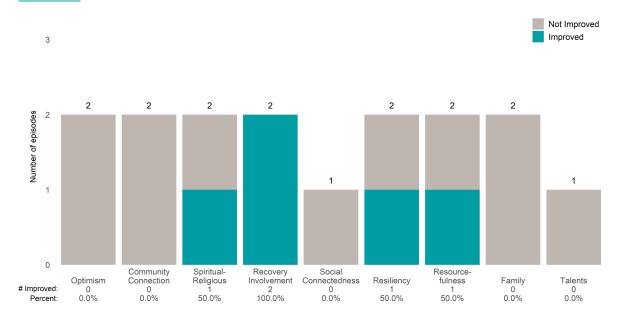

#### Strengths Not Improved Improved 2.0 Number of episodes 1.0 0 0 0 0 0 0 0 0 0.0 Community Spiritual-Recovery Social Resource-Optimism Resiliency Family Connection Connectedness Talents Religious Involvement fulness 0 -- % 0 0 0 -- % # Improved: 0 100.0% -- %