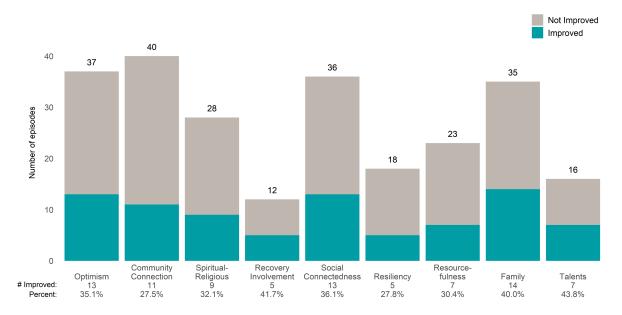

#### Strengths

This report looks at current ANSAs to see how many client episodes improved on items rated 2 or 3 from the prior ANSA. Number of ANSA pairs with actionable items: **11** • Number of ANSA pairs without actionable items: **0** 