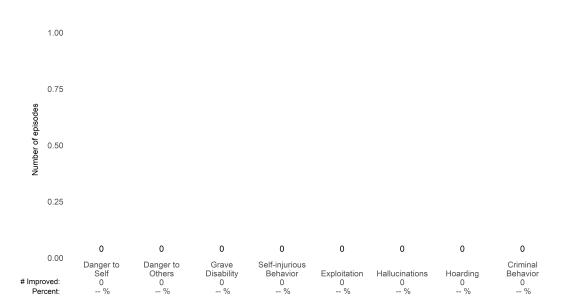

### Risk Behaviors

3

Number of episodes

| 0           | 0                 | 0                   | 0                   | 0                          | 0            | 0              | 0        | 0                    |
|-------------|-------------------|---------------------|---------------------|----------------------------|--------------|----------------|----------|----------------------|
|             | Danger to<br>Self | Danger to<br>Others | Grave<br>Disability | Self-injurious<br>Behavior | Exploitation | Hallucinations | Hoarding | Criminal<br>Behavior |
| # Improved: | 0                 | 0                   | 0                   | 0                          | 0            | 0              | 0        | 0                    |
| Percent:    | %                 | %                   | %                   | %                          | %            | %              | %        | %                    |