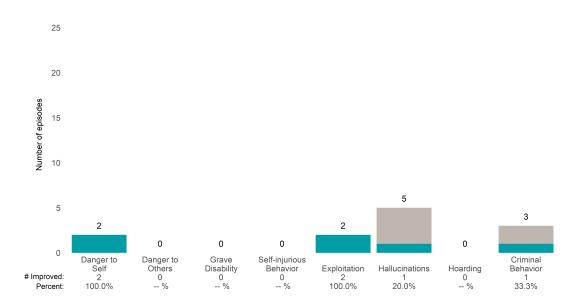

### Risk Behaviors

100.0%

-- %

0.0%

This report looks at current ANSAs to see how many client episodes improved on items rated 2 or 3 from the prior ANSA.

Number of ANSA pairs with actionable items: 49 • Number of ANSA pairs without actionable items: 1

Number of ANSA pairs with improvement: 27 • Number of clients: 50

Average number of days between ANSAs: 332.1

Percent of episodes that improved on 30% or more of actionable items: 55.1% (= 27 / 49)