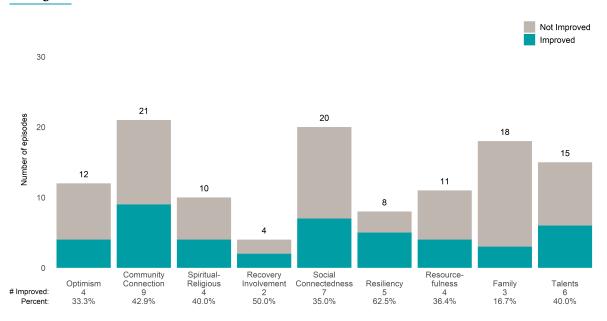

#### Strengths

This report looks at current ANSAs to see how many client episodes improved on items rated 2 or 3 from the prior ANSA. Number of ANSA pairs with actionable items: **11** • Number of ANSA pairs without actionable items: **0** 

Number of ANSA pairs with improvement: 7 • Number of clients: 11

Average number of days between ANSAs: 268.8

Percent of episodes that improved on 30% or more of actionable items: 63.6% (= 7 / 11)