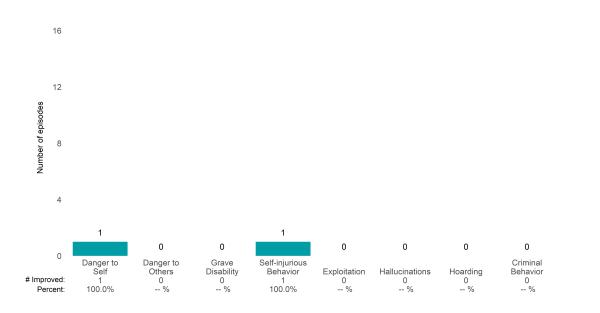

### Risk Behaviors

100.0%

-- %

0.0%

This report looks at current ANSAs to see how many client episodes improved on items rated 2 or 3 from the prior ANSA.

Number of ANSA pairs with actionable items: 49 • Number of ANSA pairs without actionable items: 1