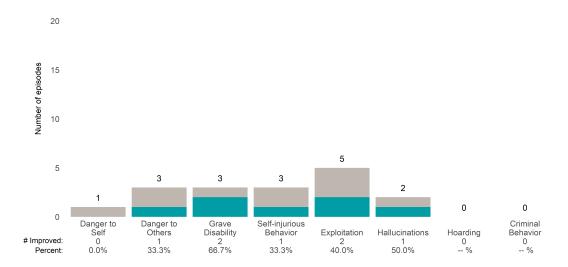

#### Risk Behaviors

1

Danger to Others

100.0%

0

Grave

Disability 0 -- %

60

0

# Improved:

Danger to Self 18

78.3%

8 5 5 5 5

Self-injurious

Behavior 2 40.0% Exploitation 3 60.0%

Hallucinations

4 50.0% 0

Hoarding 0 -- % Criminal

3 60.0% This report looks at current ANSAs to see how many client episodes improved on items rated 2 or 3 from the prior ANSA. Number of ANSA pairs with actionable items: **13** • Number of ANSA pairs without actionable items: **0** 