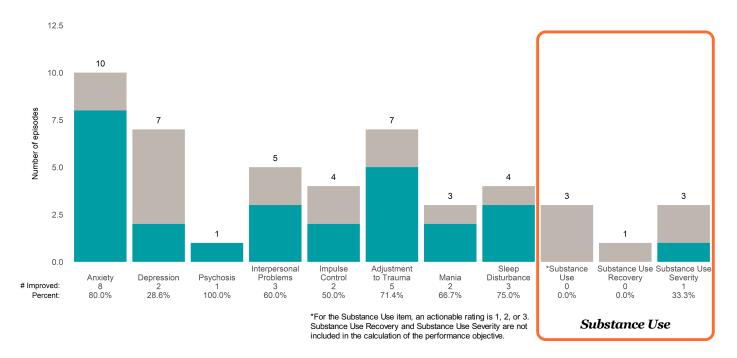

### Strengths

This report looks at current ANSAs to see how many client episodes improved on items rated 2 or 3 from the prior ANSA. Number of ANSA pairs with actionable items: **4** • Number of ANSA pairs without actionable items: **4** 