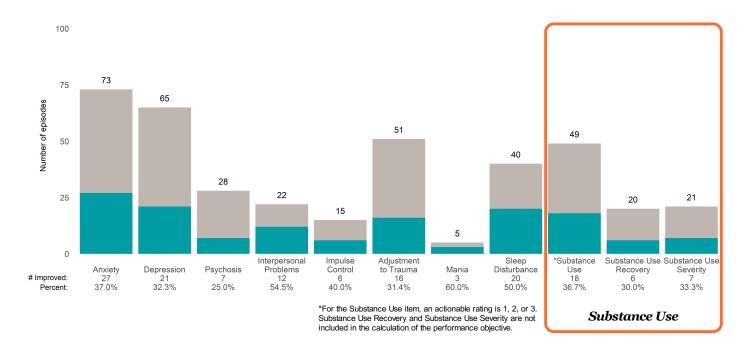

or ANSA. Number of ANSA pairs with actionable items: **19** • Number of ANSA pairs without actionable items: **1** 

Number of ANSA pairs with improvement: **18** • Number of clients: **20** 

Average number of days between ANSAs: 320.9

Percent of episodes that improved on 30% or more of actionable items: 94.7% (= 18 / 19)

#### Strengths









This report looks at current ANSAs to see how many client episodes improved on items rated 2 or 3 from the prior ANSA. Number of ANSA pairs with actionable items: **128** • Number of ANSA pairs without actionable items: **38** 

Number of ANSA pairs with improvement: 81 • Number of clients: 166

Average number of days between ANSAs: 273.8

Percent of episodes that improved on 30% or more of actionable items: 63.3% (= 81 / 128)

### Strengths









This report looks at current ANSAs to see how many client episodes improved on items rated 2 or 3 from the prior ANSA. Number of ANSA pairs with actionable items: **3** • Number of ANSA pairs without actionable items: **0** 

Number of ANSA pairs with improvement: 3 • Number of clients: 3

Average number of days between ANSAs: 243.0

Percent of episodes that improved on 30% or more of actionable items: 100.0% (= 3 / 3)

## Strengths





# IFR TAY Engagement & TR Latino (38LA3)

# Life Domain Functioning



### Risk Behaviors

3



This report looks at current ANSAs to see how many client episodes improved on items rated 2 or 3 from the prior ANSA. Number of ANSA pairs with actionable items: **3** • Number of ANSA pairs without actionable items: **0** 

Number of ANSA pairs with impr