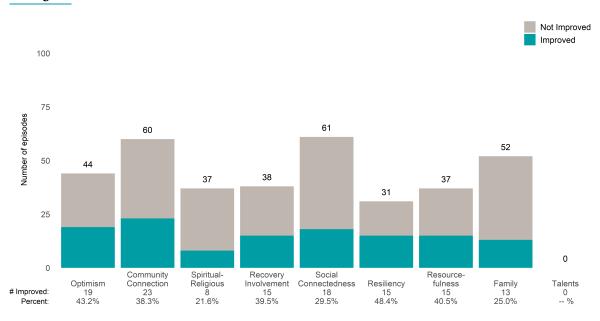

#### Strengths

This report looks at current ANSAs to see how many client episodes improved on items rated 2 or 3 from the prior ANSA. Number of ANSA pairs with actionable items: **11** • Number of ANSA pairs without actionable items: **0** 