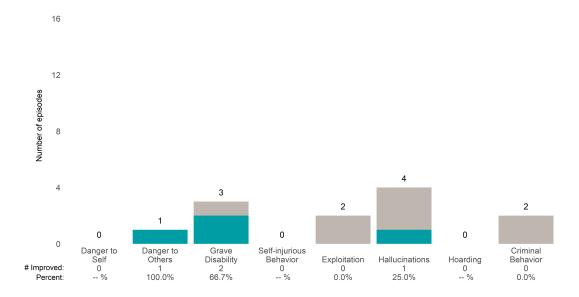

### Risk Behaviors

100.0%

-- %

0.0%

This report looks at current ANSAs to see how many client episodes improved on items rated 2 or 3 from the prior ANSA.

Number of ANSA pairs with actionable items: 49 • Number of ANSA pairs without actionable items: 1