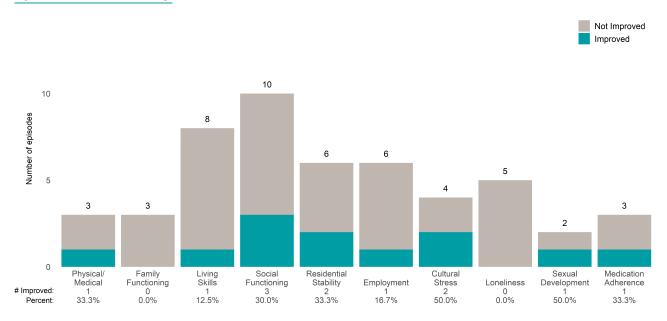

3 from the prior ANSA. Number of ANSA pairs with actionable items: **13** • Number of ANSA pairs without actionable items: **0** 

Number of ANSA pairs with improvement: 6 • Number of clients: 13

Average number of days between ANSAs: 119.6

Percent of episodes that improved on 30% or more of actionable items: 46.2% (= 6 / 13)

### Strengths









This report looks at current ANSAs to see how many client episodes improved on items rated 2 or 3 from the prior ANSA. Number of ANSA pairs with actionable items: **11** • Number of ANSA pairs without actionable items: **0** 

Number of ANSA pairs with improvement: 4 • Number of clients: 11

Average number of days between ANSAs: 323.2

Percent of episodes that improved on 30% or more of actionable items: 36.4% (= 4 / 11)

#### Strengths









This report looks at current ANSAs to see how many client episodes improved on items rated 2 or 3 from the prior ANSA. Number of ANSA pairs with actionable items: **4** • Number of ANSA pairs without actionable items: **0** 

Number of ANSA pairs with improvement: 2 • Number of clients: 4

Average number of days between ANSAs: 247.5

Percent of episodes that improved on 30% or more of actionable items: 50.0% (= 2 / 4)

## Strengths





# FSASF Deaf Community Counseling (3822DC)

# Life Domain Functioning



### Risk Behaviors

3

Number of episodes

| 0           | 0                 | 0                   | 0                   | 0                          | 0            | 0              | 0        | 0                    |
|-------------|-------------------|---------------------|-------