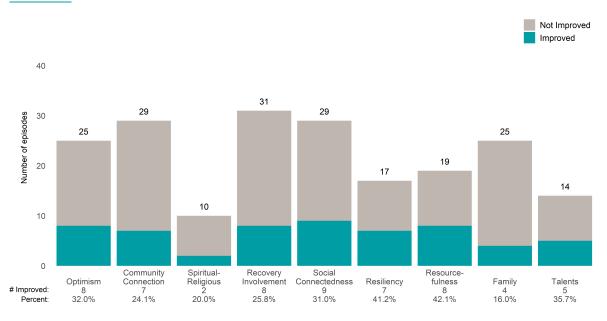

from the prior ANSA. Number of ANSA pairs with actionable items: **205** • Number of ANSA pairs without actionable items: **3** 

Number of ANSA pairs with improvement: 72 • Number of clients: 208

Average number of days between ANSAs: 394.3

Percent of episodes that improved on 30% or more of actionable items: 35.1% (= 72 / 205)

#### Strengths









This report looks at current ANSAs to see how many client episodes improved on items rated 2 or 3 from the prior ANSA. Number of ANSA pairs with actionable items: **45** • Number of ANSA pairs without actionable items: **4** 

Number of ANSA pairs with improvement: 18 • Number of clients: 49

Average number of days between ANSAs: 352.0

Percent of episodes that improved on 30% or more of actionable items: 40.0% (= 18 / 45)

### Strengths









This report looks at current ANSAs to see how many client episodes improved on items rated 2 or 3 from the prior ANSA. Number of ANSA pairs with actionable items: **27** • Number of ANSA pairs without actionable items: **0** 

Number of ANSA pairs with improvement: 20 • Number of clients: 26

Average number of days between ANSAs: 209.8

Percent of episodes that improved on 30% or more of actionable items: 74.1% (= 20 / 27)

#### Strengths







### **Risk Behaviors**

30



This report looks at current ANSAs to see how many client episodes improved on items rated 2 or 3 from the prior ANSA. Number of ANSA pairs with actionable items: **7** • Number of ANSA pairs without actionable items: **1** 

Number of ANSA pairs with improvement: 7 ● Number of clients: 8

Average number of day