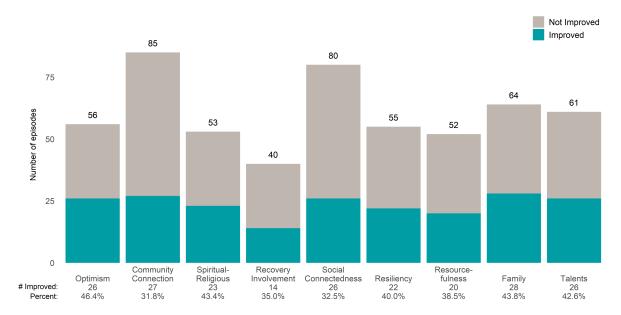

#### Strengths

This report looks at current ANSAs to see how many client episodes improved on items rated 2 or 3 from the prior ANSA. Number of ANSA pairs with actionable items: **11** • Number of ANSA pairs without actionable items: **0** 

Number of ANSA pairs with improvement: 7 • Number of clients: 11

Average number of days between ANSAs: 268.8

Percent of episodes that improved on 30% or more of actionable items: 63.6% (= 7 / 11)