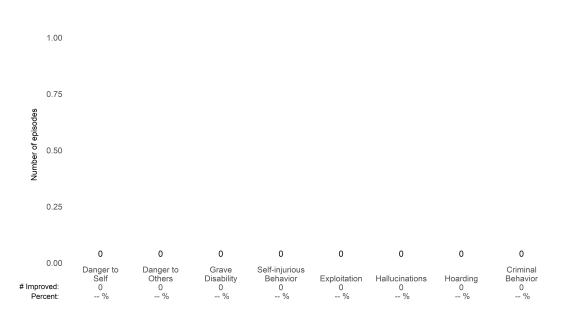

### Risk Behaviors

100.0%

-- %

0.0%

This report looks at current ANSAs to see how many client episodes improved on items rated 2 or 3 from the prior ANSA.

Number of ANSA pairs with actionable items: 49 • Number of ANSA pairs without actionable items: 1