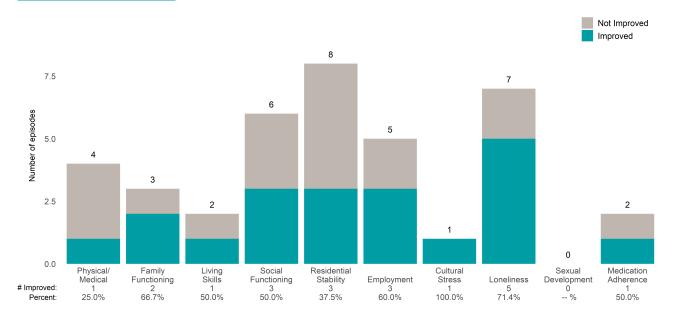

or 3 from the prior ANSA. Number of ANSA pairs with actionable items: **17** • Number of ANSA pairs without actionable items: **0** 

Number of ANSA pairs with improvement: 8 • Number of clients: 17

Average number of days between ANSAs: 386.5

Percent of episodes that improved on 30% or more of actionable items: 47.1% (= 8 / 17)

### Strengths









This report looks at current ANSAs to see how many client episodes improved on items rated 2 or 3 from the prior ANSA. Number of ANSA pairs with actionable items: **8** • Number of ANSA pairs without actionable items: **0** 

Number of ANSA pairs with improvement: 6 • Number of clients: 8

Average number of days between ANSAs: 220.9

Percent of episodes that improved on 30% or more of actionable items: 75.0% (= 6 / 8)

#### Strengths









This report looks at current ANSAs to see how many client episodes improved on items rated 2 or 3 from the prior ANSA. Number of ANSA pairs with actionable items: **2** • Number of ANSA pairs without actionable items: **0** 

Number of ANSA pairs with improvement: 1 • Number of clients: 2

Average number of days between ANSAs: 650.5

Percent of episodes that improved on 30% or more of actionable items: 50.0% (= 1 / 2)

#### Strengths









This report looks at current ANSAs to see how many client episodes improved on items rated 2 or 3 from the prior ANSA. Number of ANSA pairs with actionable items: **53** • Number of ANSA pairs without actionable items: **0** 

Number of ANSA pairs with improvement: 23 • Number of clients: 53

Average number of days between ANSAs: 193.5

Percent of