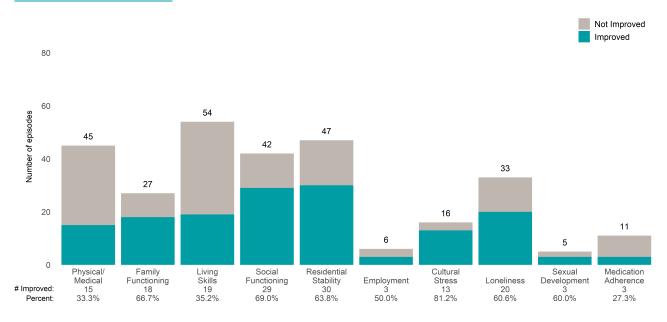

ated 2 or 3 from the prior ANSA. Number of ANSA pairs with actionable items: **8** • Number of ANSA pairs without actionable items: **0** 

Number of ANSA pairs with improvement: 5 ● Number of clients: 8

Average number of days between ANSAs: 231.5

Percent of episodes that improved on 30% or more of actionable items: 62.5% (= 5 / 8)

#### Strengths









This report looks at current ANSAs to see how many client episodes improved on items rated 2 or 3 from the prior ANSA.

Number of ANSA pairs with actionable items: 91 • Number of ANSA pairs without actionable items: 0

Number of ANSA pairs with improvement: 62 • Number of clients: 91

Average number of days between ANSAs: 278.7

Percent of episodes that improved on 30% or more of actionable items: 68.1% (= 62 / 91)

### Strengths









This report looks at current ANSAs to see how many client episodes improved on items rated 2 or 3 from the prior ANSA. Number of ANSA pairs with actionable items: **16** • Number of ANSA pairs without actionable items: **0** 

Number of ANSA pairs with improvement: 13 • Number of clients: 16

Average number of days between ANSAs: 227.1

Percent of episodes that improved on 30% or more of actionable items: 81.2% (= 13 / 16)

### Strengths









This report looks at current ANSAs to see how many client episodes improved on items rated 2 or 3 from the prior ANSA. Number of ANSA pairs with actionable items: **32** • Number of ANSA pairs without actionable items: **0** 

Number of ANSA pairs with improvement: 18 • Number of clients: 32

Average number of days between ANSAs: 218.4

Percen