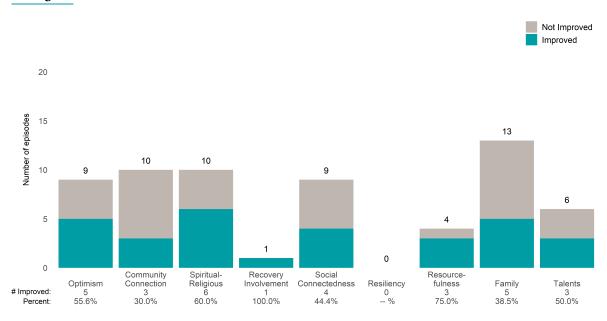

2 or 3 from the prior ANSA. Number of ANSA pairs with actionable items: **5** • Number of ANSA pairs without actionable items: **0** 

Number of ANSA pairs with improvement: 2 • Number of clients: 5

Average number of days between ANSAs: 349.2

Percent of episodes that improved on 30% or more of actionable items: 40.0% (= 2 / 5)

#### Strengths









This report looks at current ANSAs to see how many client episodes improved on items rated 2 or 3 from the prior ANSA. Number of ANSA pairs with actionable items: **28** • Number of ANSA pairs without actionable items: **2** 

Number of ANSA pairs with improvement: 21 • Number of clients: 30

Average number of days between ANSAs: 425.9

Percent of episodes that improved on 30% or more of actionable items: 75.0% (= 21 / 28)

#### Strengths









This report looks at current ANSAs to see how many client episodes improved on items rated 2 or 3 from the prior ANSA. Number of ANSA pairs with actionable items: **3** • Number of ANSA pairs without actionable items: **0** 

Number of ANSA pairs with improvement: 2 • Number of clients: 3

Average number of days between ANSAs: 357.3

Percent of episodes that improved on 30% or more of actionable items: 66.7% (= 2 / 3)

### Strengths







### **Risk Behaviors**

3



This report looks at current ANSAs to see how many client episodes improved on items rated 2 or 3 from the prior ANSA. Number of ANSA pairs with actionable items: **14** • Number of ANSA pairs without actionable items: **0** 

Number of ANSA pairs with improvement: 5 • Number of clients: 14

Average number of days bet