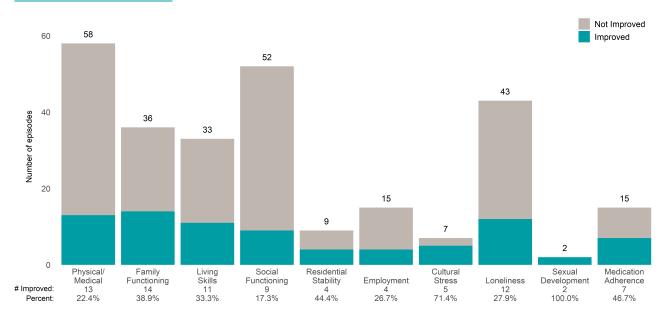

f ANSA pairs with actionable items: **33** • Number of ANSA pairs without actionable items: **1** 

Number of ANSA pairs with improvement: 15 • Number of clients: 34

Average number of days between ANSAs: 316.8

Percent of episodes that improved on 30% or more of actionable items: 45.5% (= 15 / 33)

#### Strengths







### **Risk Behaviors**

30



This report looks at current ANSAs to see how many client episodes improved on items rated 2 or 3 from the prior ANSA. Number of ANSA pairs with actionable items: **71** • Number of ANSA pairs without actionable items: **0** 

Number of ANSA pairs with improvement: 31 • Number of clients: 71

Average number of days between ANSAs: 319.9

Percent of episodes that improved on 30% or more of actionable items: 43.7% (= 31 / 71)

### Strengths







#### Risk Behaviors

60





This report looks at current ANSAs to see how many client episodes improved on items rated 2 or 3 from the prior ANSA.

Number of ANSA pairs with actionable items: 77 • Number of ANSA pairs without actionable items: 0

Number of ANSA pairs with improvement: 36 • Number of clients: 77

Average number of days between ANSAs: 320.6

Percent of episodes that improved on 30% or more of actionable items: 46.8% (= 36 / 77)

#### Strengths









This report looks at current ANSAs to see how many client episodes improved on items rated 2 or 3 from the prior ANSA. Number of ANSA pairs with actionable items: **16** • Number of ANSA pairs without actionable items: **0** 

Number of ANSA pairs with improvement: 5 • Number of clients: 16

Average number of days between A