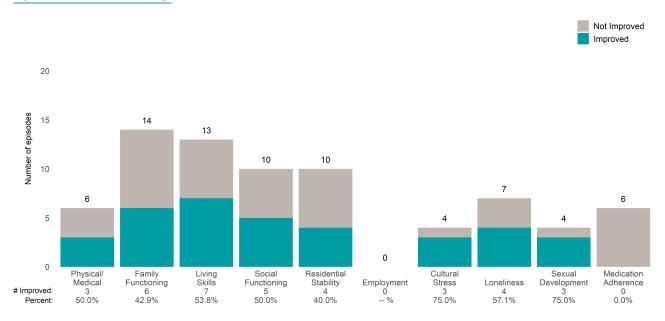

ms rated 2 or 3 from the prior ANSA.

Number of ANSA pairs with actionable items: 29 • Number of ANSA pairs without actionable items: 0

Number of ANSA pairs with improvement: 21 • Number of clients: 27

Average number of days between ANSAs: 82.2

Percent of episodes that improved on 30% or more of actionable items: 72.4% (= 21 / 29)

#### Strengths









This report looks at current ANSAs to see how many client episodes improved on items rated 2 or 3 from the prior ANSA.

Number of ANSA pairs with actionable items: 24 • Number of ANSA pairs without actionable items: 1

Number of ANSA pairs with improvement: 17 • Number of clients: 25

Average number of days between ANSAs: 196.1

Percent of episodes that improved on 30% or more of actionable items: 70.8% (= 17 / 24)

### Strengths









This report looks at current ANSAs to see how many client episodes improved on items rated 2 or 3 from the prior ANSA. Number of ANSA pairs with actionable items: **19** • Number of ANSA pairs without actionable items: **0** 

Number of ANSA pairs with improvement: 14 • Number of clients: 19

Average number of days between ANSAs: 214.2

Percent of episodes that improved on 30% or more of actionable items: 73.7% (= 14 / 19)

### Strengths









This report looks at current ANSAs to see how many client episodes improved on items rated 2 or 3 from the prior ANSA. Number of ANSA pairs with actionable items: **53** • Number of ANSA pairs without actionable items: **48** 

Number of ANSA pairs with improvement: 29 • Number of clients: 101

Average number of days between ANSAs: 454.2

Perc