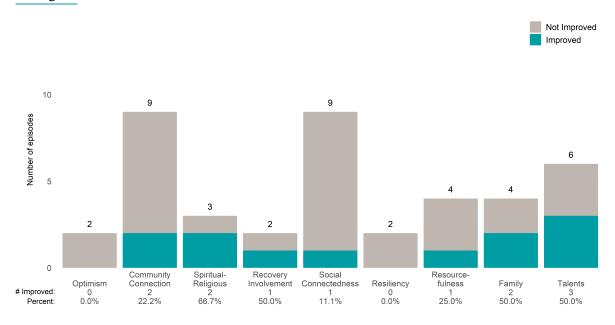

2 or 3 from the prior ANSA. Number of ANSA pairs with actionable items: **13** • Number of ANSA pairs without actionable items: **0** 

Number of ANSA pairs with improvement: 6 • Number of clients: 13

Average number of days between ANSAs: 119.6

Percent of episodes that improved on 30% or more of actionable items: 46.2% (= 6 / 13)

### Strengths









This report looks at current ANSAs to see how many client episodes improved on items rated 2 or 3 from the prior ANSA. Number of ANSA pairs with actionable items: **11** • Number of ANSA pairs without actionable items: **0** 

Number of ANSA pairs with improvement: 4 • Number of clients: 11

Average number of days between ANSAs: 323.2

Percent of episodes that improved on 30% or more of actionable items: 36.4% (= 4 / 11)

#### Strengths









This report looks at current ANSAs to see how many client episodes improved on items rated 2 or 3 from the prior ANSA. Number of ANSA pairs with actionable items: **4** • Number of ANSA pairs without actionable items: **0** 

Number of ANSA pairs with improvement: 2 • Number of clients: 4

Average number of days between ANSAs: 247.5

Percent of episodes that improved on 30% or more of actionable items: 50.0% (= 2 / 4)

## Strengths





# FSASF Deaf Community Counseling (3822DC)

# Life Domain Functioning



### Risk Behaviors

3

Number of episodes

| 0           | 0                 | 0                   | 0                   | 0                          | 0            | 0              | 0        | 0                    |
|-------------|-------------------|---------------------|---