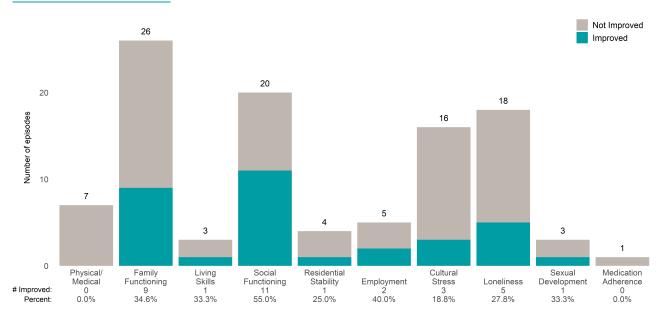

• Number of ANSA pairs without actionable items: **0** 

Number of ANSA pairs with improvement: 16 • Number of clients: 18

Average number of days between ANSAs: 180.4

Percent of episodes that improved on 30% or more of actionable items: 88.9% (= 16 / 18)

#### Strengths





# Infant Parent Prg-IPP SED-psyc (38C84)

# Life Domain Functioning





This report looks at current ANSAs to see how many client episodes improved on items rated 2 or 3 from the prior ANSA. Number of ANSA pairs with actionable items: **28** • Number of ANSA pairs without actionable items: **5** 

Number of ANSA pairs with improvement: 17 • Number of clients: 33

Average number of days between ANSAs: 328.7

Percent of episodes that improved on 30% or more of actionable items: 60.7% (= 17 / 28)

#### Strengths









This report looks at current ANSAs to see how many client episodes improved on items rated 2 or 3 from the prior ANSA. Number of ANSA pairs with actionable items: **1** • Number of ANSA pairs without actionable items: **0** 

Number of ANSA pairs with improvement: 0 • Number of clients: 1

Average number of days between ANSAs: 7.0

Percent of episodes that improved on 30% or more of actionable items: 0.0% (= 0 / 1)

### Strengths









This report looks at current ANSAs to see how many client episodes improved on items rated 2 or 3 from the prior ANSA. Number of ANSA pairs with actionable items: **15** • Number of ANSA pairs without actionable items: **0** 

Number of ANSA pairs with improvement: 10 • Number of clients: 15

Average number of days between ANSAs: 74.9

Percent of epis