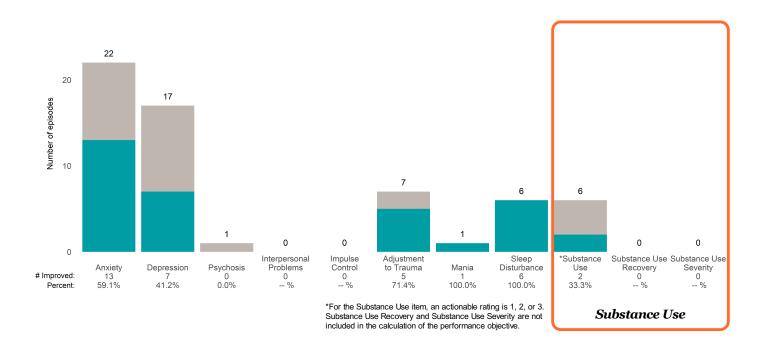

the prior ANSA. Number of ANSA pairs with actionable items: **140** • Number of ANSA pairs without actionable items: **14** 

Number of ANSA pairs with improvement: 93 • Number of clients: 154

Average number of days between ANSAs: 431.8

Percent of episodes that improved on 30% or more of actionable items: 66.4% (= 93 / 140)

### Strengths









This report looks at current ANSAs to see how many client episodes improved on items rated 2 or 3 from the prior ANSA. Number of ANSA pairs with actionable items: **36** • Number of ANSA pairs without actionable items: **13** 

Number of ANSA pairs with improvement: 25 • Number of clients: 49

Average number of days between ANSAs: 387.8

Percent of episodes that improved on 30% or more of actionable items: 69.4% (= 25 / 36)

#### Strengths









This report looks at current ANSAs to see how many client episodes improved on items rated 2 or 3 from the prior ANSA. Number of ANSA pairs with actionable items: **12** • Number of ANSA pairs without actionable items: **0** 

Number of ANSA pairs with improvement: 10 • Number of clients: 12

Average number of days between ANSAs: 296.7

Percent of episodes that improved on 30% or more of actionable items: 83.3% (= 10 / 12)

### Strengths









This report looks at current ANSAs to see how many client episodes improved on items rated 2 or 3 from the prior ANSA. Number of ANSA pairs with actionable items: **138** • Number of ANSA pairs without actionable items: **8** 

Number of ANSA pairs with improvement: 95 • Number of clients: 146

Average number of days between ANSAs: 349.1

Pe