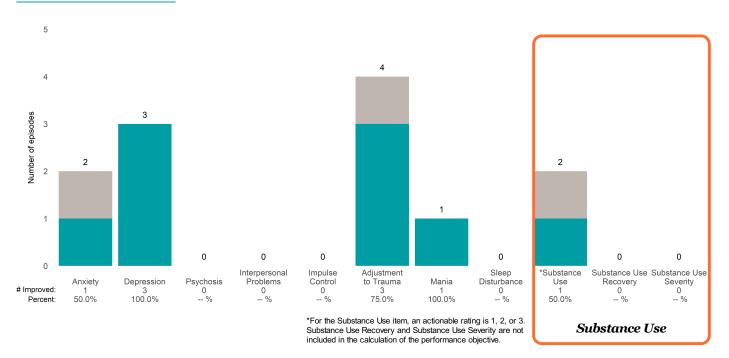

ms rated 2 or 3 from the prior ANSA.

Number of ANSA pairs with actionable items: 67 • Number of ANSA pairs without actionable items: 0

Number of ANSA pairs with improvement: 52 • Number of clients: 62

Average number of days between ANSAs: 18.2

Percent of episodes that improved on 30% or more of actionable items: 77.6% (= 52 / 67)

### Strengths









This report looks at current ANSAs to see how many client episodes improved on items rated 2 or 3 from the prior ANSA. Number of ANSA pairs with actionable items: **4** • Number of ANSA pairs without actionable items: **0** 

Number of ANSA pairs with improvement: 3 • Number of clients: 4

Average number of days between ANSAs: 275.2

Percent of episodes that improved on 30% or more of actionable items: 75.0% (= 3 / 4)

### Strengths









This report looks at current ANSAs to see how many client episodes improved on items rated 2 or 3 from the prior ANSA. Number of ANSA pairs with actionable items: **24** • Number of ANSA pairs without actionable items: **0** 

Number of ANSA pairs with improvement: 16 • Number of clients: 24

Average number of days between ANSAs: 59.0

Percent of episodes that improved on 30% or more of actionable items: 66.7% (= 16 / 24)

### Strengths









This report looks at current ANSAs to see how many client episodes improved on items rated 2 or 3 from the prior ANSA. Number of ANSA pairs with actionable items: **45** • Number of ANSA pairs without actionable items: **0** 

Number of ANSA pairs with improvement: **35** • Number of clients: **43** 

Average number of days between ANSAs: 16.