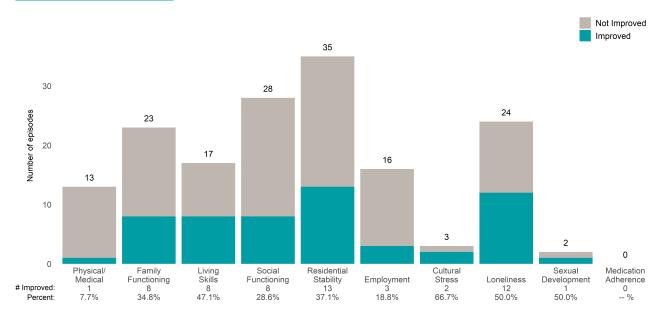

### **Risk Behaviors**

30

This report looks at current ANSAs to see how many client episodes improved on items rated 2 or 3 from the prior ANSA. Number of ANSA pairs with actionable items: **204** • Number of ANSA pairs without actionable items: **33** 

Number of ANSA pairs with improvement: 117 • Number of clients: 237

Average number of days between ANSAs: 357.1

Percent of episodes that improved on 30% or more of actionable items: 57.4% (= 117 / 204)