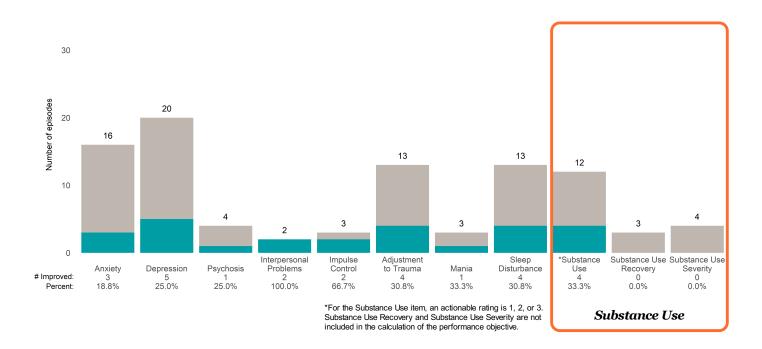

### **Risk Behaviors**

3

This report looks at current ANSAs to see how many client episodes improved on items rated 2 or 3 from the prior ANSA. Number of ANSA pairs with actionable items: **14** • Number of ANSA pairs without actionable items: **0** 