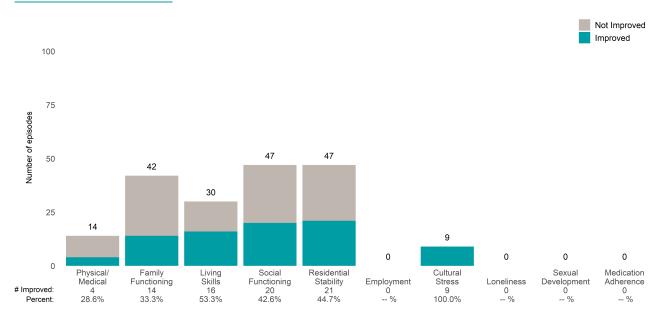

rated 2 or 3 from the prior ANSA. Number of ANSA pairs with actionable items: **7** • Number of ANSA pairs without actionable items: **0** 

Number of ANSA pairs with improvement: 5 • Number of clients: 7

Average number of days between ANSAs: 248.4

Percent of episodes that improved on 30% or more of actionable items: 71.4% (= 5 / 7)

### Strengths









This report looks at current ANSAs to see how many client episodes improved on items rated 2 or 3 from the prior ANSA.

Number of ANSA pairs with actionable items: 67 • Number of ANSA pairs without actionable items: 0

Number of ANSA pairs with improvement: 52 • Number of clients: 62

Average number of days between ANSAs: 18.2

Percent of episodes that improved on 30% or more of actionable items: 77.6% (= 52 / 67)

### Strengths









This report looks at current ANSAs to see how many client episodes improved on items rated 2 or 3 from the prior ANSA. Number of ANSA pairs with actionable items: **4** • Number of ANSA pairs without actionable items: **0** 

Number of ANSA pairs with improvement: 3 • Number of clients: 4

Average number of days between ANSAs: 275.2

Percent of episodes that improved on 30% or more of actionable items: 75.0% (= 3 / 4)

### Strengths









This report looks at current ANSAs to see how many client episodes improved on items rated 2 or 3 from the prior ANSA. Number of ANSA pairs with actionable items: **24** • Number of ANSA pairs without actionable items: **0** 

Number of ANSA pairs with improvement: 16 • Number of clients: 24

Average number of days between ANSAs: 59.0

Percent of e