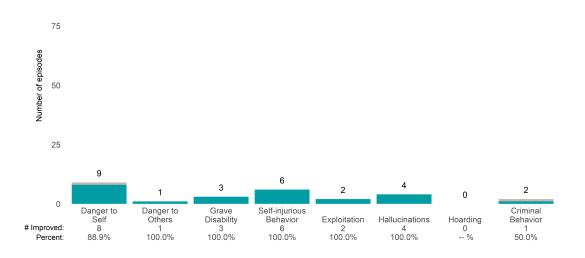

### Risk Behaviors

100.0%

-- %

0.0%

This report looks at current ANSAs to see how many client episodes improved on items rated 2 or 3 from the prior ANSA.

Number of ANSA pairs with actionable items: 49 • Number of ANSA pairs without actionable items: 1