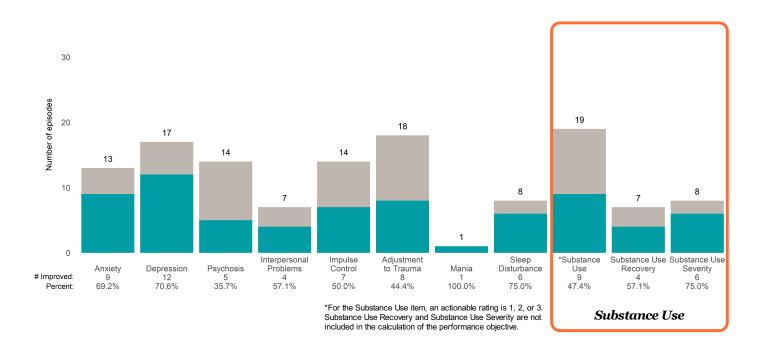

d 2 or 3 from the prior ANSA.

Number of ANSA pairs with actionable items: 21 • Number of ANSA pairs without actionable items: 1

Number of ANSA pairs with improvement: 12 • Number of clients: 22

Average number of days between ANSAs: 346.9

Percent of episodes that improved on 30% or more of actionable items: 57.1% (= 12 / 21)

#### Strengths









This report looks at current ANSAs to see how many client episodes improved on items rated 2 or 3 from the prior ANSA. Number of ANSA pairs with actionable items: **25** • Number of ANSA pairs without actionable items: **0** 

Number of ANSA pairs with improvement: 14 • Number of clients: 25

Average number of days between ANSAs: 76.2

Percent of episodes that improved on 30% or more of actionable items: 56.0% (= 14 / 25)

#### Strengths





# Cortland House Residential Prog (38631)

# Life Domain Functioning



### **Risk Behaviors**

30



This report looks at current ANSAs to see how many client episodes improved on items rated 2 or 3 from the prior ANSA. Number of ANSA pairs with actionable items: **204** • Number of ANSA pairs without actionable items: **33** 

Number of ANSA pairs with improvement: 117 • Number of clients: 237

Average number of days between ANSAs: 357.1

Percent of episodes that improved on 30% or more of actionable items: 57.4% (= 117 / 204)

#### Strengths









This report looks at current ANSAs to see how many client episodes improved on items rated 2 or 3 from the prior ANSA. Number of ANSA pairs with actionable items: 3 • Number of ANSA pairs without actionable items: 3

Number of ANSA pairs