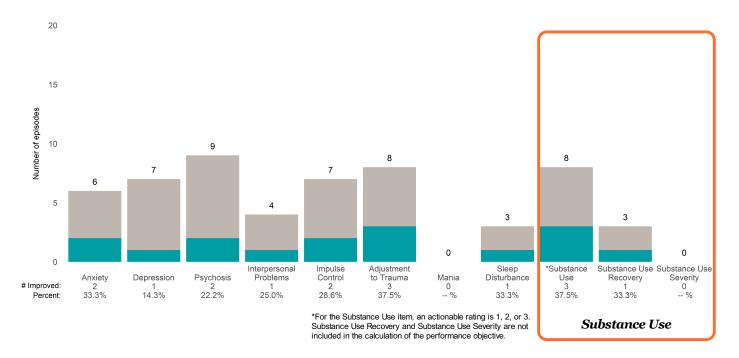

t of episodes that improved on 30% or more of actionable items: 69.0% (= 29 / 42)

#### Strengths







#### Risk Behaviors

1

Danger to Others

100.0%

0

Grave

Disability 0 -- %

60

0

# Improved:

Danger to Self 18

78.3%

8 5 5 5 5

Self-injurious

Behavior 2 40.0% Exploitation 3 60.0%

Hallucinations

4 50.0% 0

Hoarding 0 -- % Criminal

3 60.0% This report looks at current ANSAs to see how many client episodes improved on items rated 2 or 3 from the prior ANSA. Number of ANSA pairs with actionable items: **13** • Number of ANSA pairs without actionable items: **0** 

Number of ANSA pairs with improvement: 5 • Number of clients: 13

Average number of days between ANSAs: 145.2

Percent of episodes that improved on 30% or more of actionable items: 38.5% (= 5 / 13)

### Strengths









This report looks at current ANSAs to see how many client episodes improved on items rated 2 or 3 from the prior ANSA.

Number of ANSA pairs with actionable items: 42 • Number of ANSA pairs without actionable items: 0

Number of ANSA pairs with improvement: 24 • Number of clients: 42

Average number of days between ANSAs: 337.3

Percent of episodes that improved on 30% or more of actionable items: 57.1% (= 24 / 42)

### Strengths









This report looks at current ANSAs to see how many client episodes improved on items rated 2 or 3 from the prior ANSA. Number of ANSA pairs with actionable items: **33** • Number of ANSA pairs without actionable items: **1** 

Number of ANSA pairs with improvement: 15 • Number of clients: 34

Average number of days between ANSAs: 316.8

Percent of e