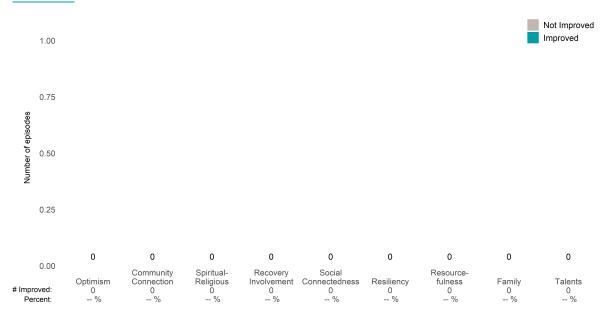

#### Strengths

This report looks at current ANSAs to see how many client episodes improved on items rated 2 or 3 from the prior ANSA. Number of ANSA pairs with actionable items: **11** • Number of ANSA pairs without actionable items: **0** 