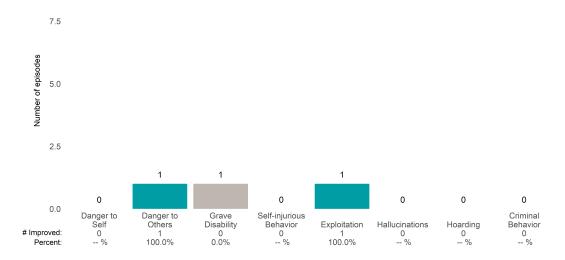

### Risk Behaviors

100.0%

-- %

0.0%

This report looks at current ANSAs to see how many client episodes improved on items rated 2 or 3 from the prior ANSA.

Number of ANSA pairs with actionable items: 49 • Number of ANSA pairs without actionable items: 1