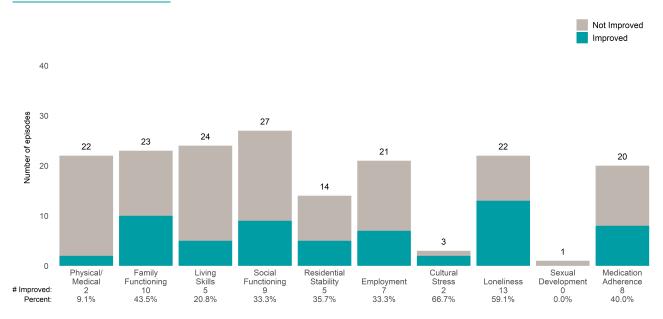

ed 2 or 3 from the prior ANSA. Number of ANSA pairs with actionable items: **13** • Number of ANSA pairs without actionable items: **0** 

Number of ANSA pairs with improvement: 5 • Number of clients: 13

Average number of days between ANSAs: 145.2

Percent of episodes that improved on 30% or more of actionable items: 38.5% (= 5 / 13)

### Strengths









This report looks at current ANSAs to see how many client episodes improved on items rated 2 or 3 from the prior ANSA.

Number of ANSA pairs with actionable items: 42 • Number of ANSA pairs without actionable items: 0

Number of ANSA pairs with improvement: 24 • Number of clients: 42

Average number of days between ANSAs: 337.3

Percent of episodes that improved on 30% or more of actionable items: 57.1% (= 24 / 42)

### Strengths









This report looks at current ANSAs to see how many client episodes improved on items rated 2 or 3 from the prior ANSA. Number of ANSA pairs with actionable items: **33** • Number of ANSA pairs without actionable items: **1** 

Number of ANSA pairs with improvement: 15 • Number of clients: 34

Average number of days between ANSAs: 316.8

Percent of episodes that improved on 30% or more of actionable items: 45.5% (= 15 / 33)

#### Strengths







### **Risk Behaviors**

30



This report looks at current ANSAs to see how many client episodes improved on items rated 2 or 3 from the prior ANSA. Number of ANSA pairs with actionable items: **71** • Number of ANSA pairs without actionable items: **0** 

Number of ANSA pairs with improvement: 31 • Number of clients: 71

Average number of days