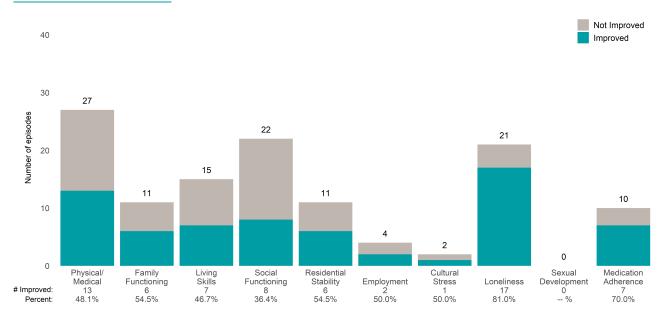

ed 2 or 3 from the prior ANSA. Number of ANSA pairs with actionable items: **7** • Number of ANSA pairs without actionable items: **1** 

Number of ANSA pairs with improvement: 7 ● Number of clients: 8

Average number of days between ANSAs: 368.9

Percent of episodes that improved on 30% or more of actionable items: 100.0% (= 7 / 7)

#### Strengths









This report looks at current ANSAs to see how many client episodes improved on items rated 2 or 3 from the prior ANSA.

Number of ANSA pairs with actionable items: 46 • Number of ANSA pairs without actionable items: 1

Number of ANSA pairs with improvement: 30 • Number of clients: 47

Average number of days between ANSAs: 322.1

Percent of episodes that improved on 30% or more of actionable items: 65.2% (= 30 / 46)

#### Strengths









This report looks at current ANSAs to see how many client episodes improved on items rated 2 or 3 from the prior ANSA. Number of ANSA pairs with actionable items: **14** • Number of ANSA pairs without actionable items: **0** 

Number of ANSA pairs with improvement: 8 • Number of clients: 14

Average number of days between ANSAs: 175.9

Percent of episodes that improved on 30% or more of actionable items: 57.1% (= 8 / 14)

### Strengths









This report looks at current ANSAs to see how many client episodes improved on items rated 2 or 3 from the prior ANSA. Number of ANSA pairs with actionable items: **48** • Number of ANSA pairs without actionable items: **1** 

Number of ANSA pairs with improvement: 16 • Number of clients: 49

Average number of days between ANSAs: 354.0

Percent