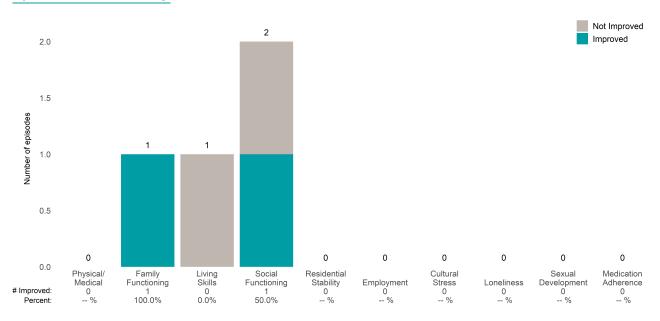

### Life Domain Functioning

### Risk Behaviors

100.0%

-- %

0.0%

This report looks at current ANSAs to see how many client episodes improved on items rated 2 or 3 from the prior ANSA.

Number of ANSA pairs with actionable items: 49 • Number of ANSA pairs without actionable items: 1