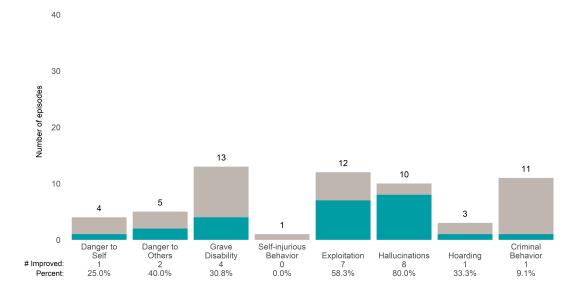

### Strengths

This report looks at current ANSAs to see how many client episodes improved on items rated 2 or 3 from the prior ANSA. Number of ANSA pairs with actionable items: **16** • Number of ANSA pairs without actionable items: **0** 

Number of ANSA pairs with improvement: 13 • Number of clients: 16

Average number of days between ANSAs: 227.1

Percent of episodes that improved on 30% or more of actionable items: 81.2% (= 13 / 16)