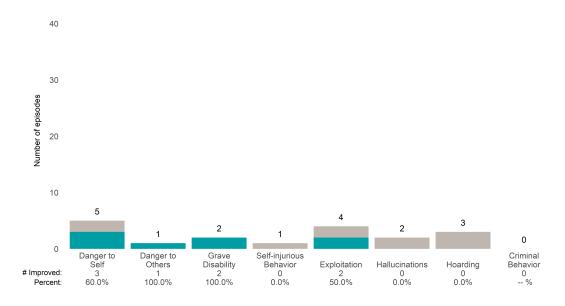

### Risk Behaviors

100.0%

-- %

0.0%

This report looks at current ANSAs to see how many client episodes improved on items rated 2 or 3 from the prior ANSA.

Number of ANSA pairs with actionable items: 49 • Number of ANSA pairs without actionable items: 1