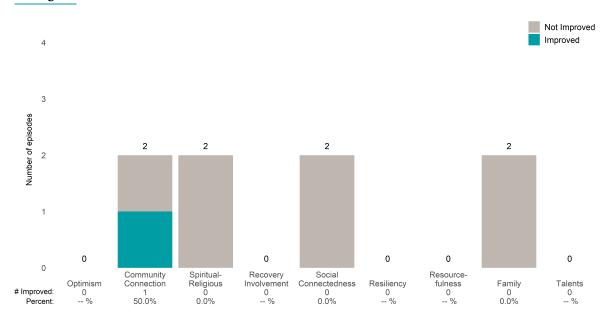

#### Strengths Not Improved Improved 2.0 Number of episodes 1.0 0 0 0 0 0 0 0 0 0.0 Community Spiritual-Recovery Social Resource-Optimism Resiliency Family Connection Connectedness Talents Religious Involvement fulness 0 -- % 0 0 0 -- % # Improved: 0 100.0% -- %