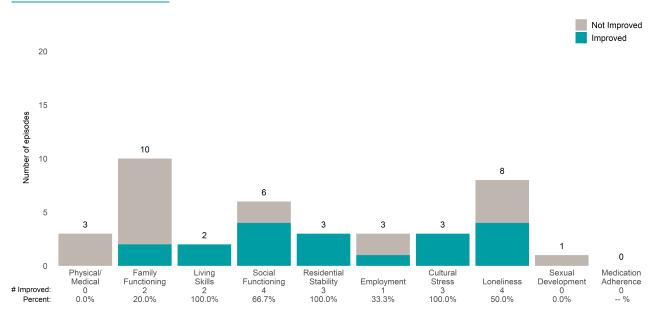

2 or 3 from the prior ANSA.

Number of ANSA pairs with actionable items: 24 • Number of ANSA pairs without actionable items: 1

Number of ANSA pairs with improvement: 17 • Number of clients: 25

Average number of days between ANSAs: 196.1

Percent of episodes that improved on 30% or more of actionable items: 70.8% (= 17 / 24)

### Strengths









This report looks at current ANSAs to see how many client episodes improved on items rated 2 or 3 from the prior ANSA. Number of ANSA pairs with actionable items: **19** • Number of ANSA pairs without actionable items: **0** 

Number of ANSA pairs with improvement: 14 • Number of clients: 19

Average number of days between ANSAs: 214.2

Percent of episodes that improved on 30% or more of actionable items: 73.7% (= 14 / 19)

### Strengths









This report looks at current ANSAs to see how many client episodes improved on items rated 2 or 3 from the prior ANSA. Number of ANSA pairs with actionable items: **53** • Number of ANSA pairs without actionable items: **48** 

Number of ANSA pairs with improvement: 29 • Number of clients: 101

Average number of days between ANSAs: 454.2

Percent of episodes that improved on 30% or more of actionable items: 54.7% (= 29 / 53)

### Strengths









This report looks at current ANSAs to see how many client episodes improved on items rated 2 or 3 from the prior ANSA. Number of ANSA pairs with actionable items: **1** • Number of ANSA pairs without actionable items: **0** 

Number of ANSA pairs with improvement: 0 • Number of clients: 1

Average number of days between ANSAs: 2.0

Percent o