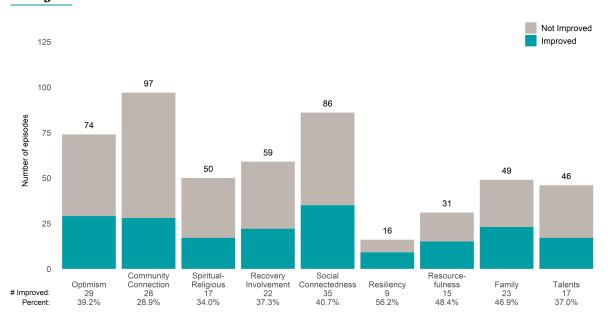

#### Strengths

This report looks at current ANSAs to see how many client episodes improved on items rated 2 or 3 from the prior ANSA. Number of ANSA pairs with actionable items: **11** • Number of ANSA pairs without actionable items: **0** 