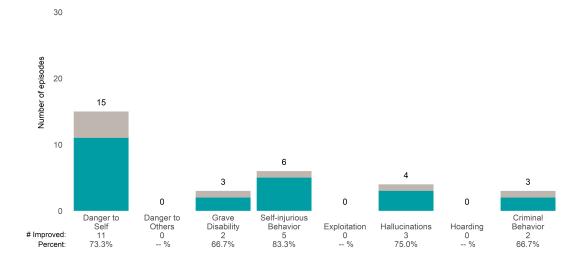

### Risk Behaviors

100.0%

-- %

0.0%

This report looks at current ANSAs to see how many client episodes improved on items rated 2 or 3 from the prior ANSA.

Number of ANSA pairs with actionable items: 49 • Number of ANSA pairs without actionable items: 1

#### Risk Behaviors

1

Danger to Others

100.0%

0

Grave

Disability 0 -- %

60

# Improved:

Danger to Self 18

78.3%

8 5 5 5 5

Self-injurious

Behavior 2 40.0% Exploitation 3 60.0%

Hallucinations

4 50.0% 0

Hoarding 0 -- % Criminal

3 60.0% This report looks at current ANSAs to see how many client episodes improved on items rated 2 or 3 from the prior ANSA. Number of ANSA pairs with actionable items: **13** • Number of ANSA pairs without actionable items: **0** 