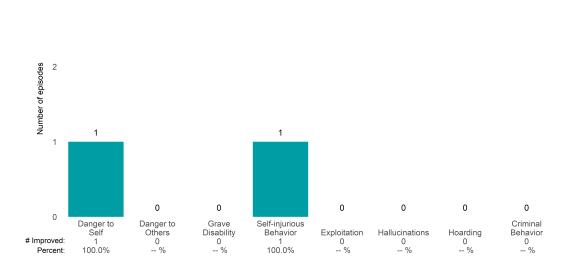

### Risk Behaviors

100.0%

-- %

0.0%

This report looks at current ANSAs to see how many client episodes improved on items rated 2 or 3 from the prior ANSA.

Number of ANSA pairs with actionable items: 49 • Number of ANSA pairs without actionable items: 1