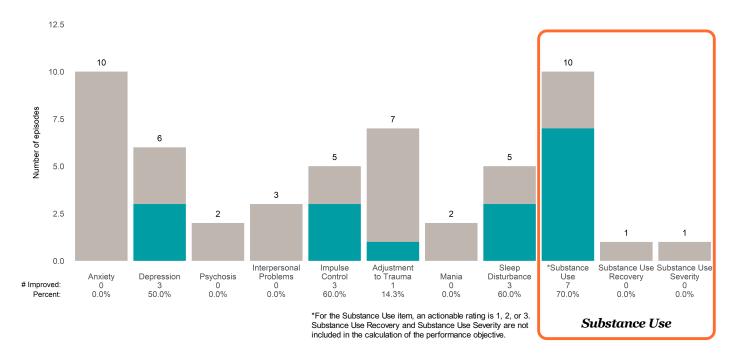

or 3 from the prior ANSA. Number of ANSA pairs with actionable items: **11** • Number of ANSA pairs without actionable items: **0** 

Number of ANSA pairs with improvement: 7 • Number of clients: 11

Average number of days between ANSAs: 268.8

Percent of episodes that improved on 30% or more of actionable items: 63.6% (= 7 / 11)

### Strengths









This report looks at current ANSAs to see how many client episodes improved on items rated 2 or 3 from the prior ANSA. Number of ANSA pairs with actionable items: **12** • Number of ANSA pairs without actionable items: **0** 

Number of ANSA pairs with improvement: 5 • Number of clients: 12

Average number of days between ANSAs: 283.6

Percent of episodes that improved on 30% or more of actionable items: 41.7% (= 5 / 12)

### Strengths









This report looks at current ANSAs to see how many client episodes improved on items rated 2 or 3 from the prior ANSA. Number of ANSA pairs with actionable items: **4** • Number of ANSA pairs without actionable items: **4** 

Number of ANSA pairs with improvement: 24 • Number of clients: 48

Average number of days between ANSAs: 263.6

Percent of episodes that improved on 30% or more of actionable items: 54.5% (= 24 / 44)

### Strengths





# **BAART Community Healthcare Sup (38J8OP)**

### Life Domain Functioning



### Risk Behaviors

100.0%



-- %

0.0%

This report looks at current ANSAs to see how many client episodes improved on items rated 2 or 3 from the prior ANSA.

Number of ANSA pairs with actionable items: 49 • Number of ANSA pairs without actionable items: 1

Number of