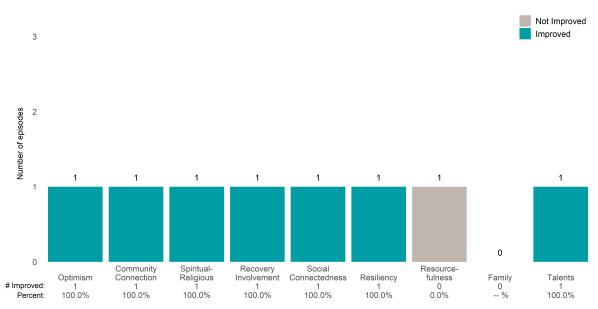

#### Strengths Not Improved Improved 2.0 Number of episodes 1.0 0 0 0 0 0 0 0 0 0.0 Community Spiritual-Recovery Social Resource-Optimism Resiliency Family Connection Connectedness Talents Religious Involvement fulness 0 -- % 0 0 0 -- % # Improved: 0 100.0% -- %