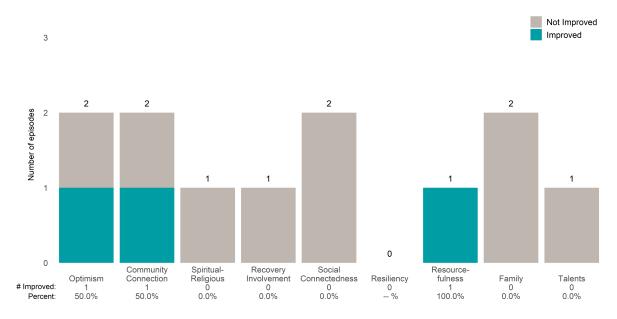

#### Strengths Not Improved Improved 2.0 Number of episodes 1.0 0 0 0 0 0 0 0 0 0.0 Community Spiritual-Recovery Social Resource-Optimism Resiliency Family Connection Connectedness Talents Religious Involvement fulness 0 -- % 0 0 0 -- % # Improved: 0 100.0% -- %