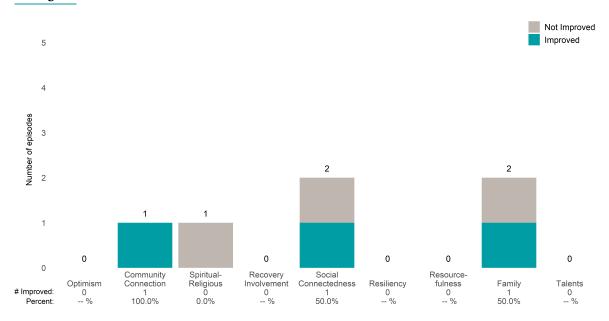

#### Strengths Not Improved Improved 2.0 Number of episodes 1.0 0 0 0 0 0 0 0 0 0.0 Community Spiritual-Recovery Social Resource-Optimism Resiliency Family Connection Connectedness Talents Religious Involvement fulness 0 -- % 0 0 0 -- % # Improved: 0 100.0% -- %