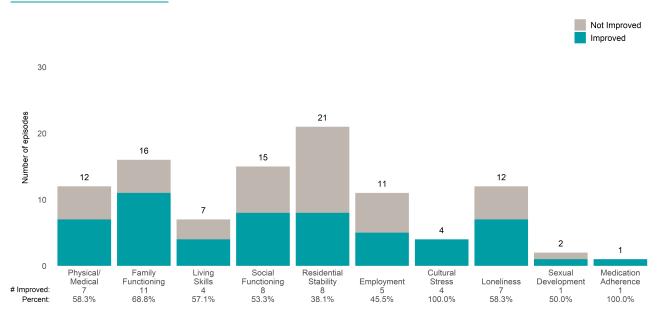

s: **25** • Number of ANSA pairs without actionable items: **0** 

Number of ANSA pairs with improvement: 20 • Number of clients: 24

Average number of days between ANSAs: 89.8

Percent of episodes that improved on 30% or more of actionable items: 80.0% (= 20 / 25)

### Strengths





# Baker San Jose Place Residence (38BS1)

### Life Domain Functioning





This report looks at current ANSAs to see how many client episodes improved on items rated 2 or 3 from the prior ANSA.

Number of ANSA pairs with actionable items: 29 • Number of ANSA pairs without actionable items: 0

Number of ANSA pairs with improvement: 21 • Number of clients: 27

Average number of days between ANSAs: 82.2

Percent of episodes that improved on 30% or more of actionable items: 72.4% (= 21 / 29)

#### Strengths









This report looks at current ANSAs to see how many client episodes improved on items rated 2 or 3 from the prior ANSA.

Number of ANSA pairs with actionable items: 24 • Number of ANSA pairs without actionable items: 1

Number of ANSA pairs with improvement: 17 • Number of clients: 25

Average number of days between ANSAs: 196.1

Percent of episodes that improved on 30% or more of actionable items: 70.8% (= 17 / 24)

### Strengths









This report looks at current ANSAs to see how many client episodes improved on items rated 2 or 3 from the prior ANSA. Number of ANSA pairs with actionable items: **19** • Number of ANSA pairs without actionable items: **0** 

Number of ANSA pairs with improvement: 14 • Number of clients: 19

Average number of days between ANSAs: 214.2

Percent of epi