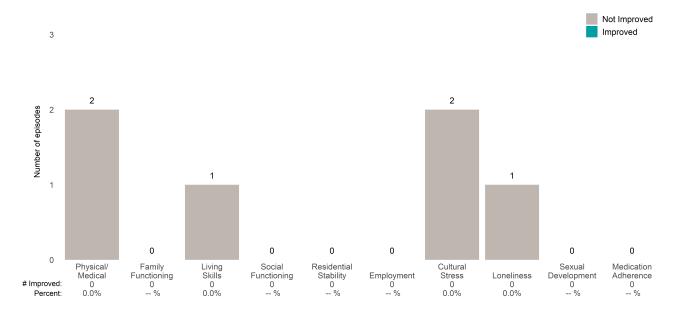

r 3 from the prior ANSA. Number of ANSA pairs with actionable items: **28** • Number of ANSA pairs without actionable items: **2** 

Number of ANSA pairs with improvement: 21 • Number of clients: 30

Average number of days between ANSAs: 425.9

Percent of episodes that improved on 30% or more of actionable items: 75.0% (= 21 / 28)

#### Strengths









This report looks at current ANSAs to see how many client episodes improved on items rated 2 or 3 from the prior ANSA. Number of ANSA pairs with actionable items: **3** • Number of ANSA pairs without actionable items: **0** 

Number of ANSA pairs with improvement: 2 • Number of clients: 3

Average number of days between ANSAs: 357.3

Percent of episodes that improved on 30% or more of actionable items: 66.7% (= 2 / 3)

### Strengths







### **Risk Behaviors**

3



This report looks at current ANSAs to see how many client episodes improved on items rated 2 or 3 from the prior ANSA. Number of ANSA pairs with actionable items: **14** • Number of ANSA pairs without actionable items: **0** 

Number of ANSA pairs with improvement: 5 • Number of clients: 14

Average number of days between ANSAs: 200.0

Percent of episodes that improved on 30% or more of actionable items: 35.7% (= 5 / 14)

### Strengths









This report looks at current ANSAs to see how many client episodes improved on items rated 2 or 3 from the prior ANSA. Number of ANSA pairs with actionable items: **8** • Number of ANSA pairs without actionable items: **0** 

Number of ANSA pairs with improvement: 5 ● Number of clients: 8

Average number of days betwee