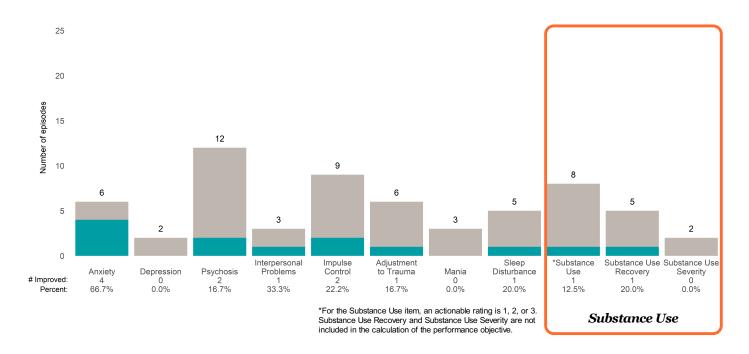

### **Risk Behaviors**

3

This report looks at current ANSAs to see how many client episodes improved on items rated 2 or 3 from the prior ANSA. Number of ANSA pairs with actionable items: **14** • Number of ANSA pairs without actionable items: **0** 