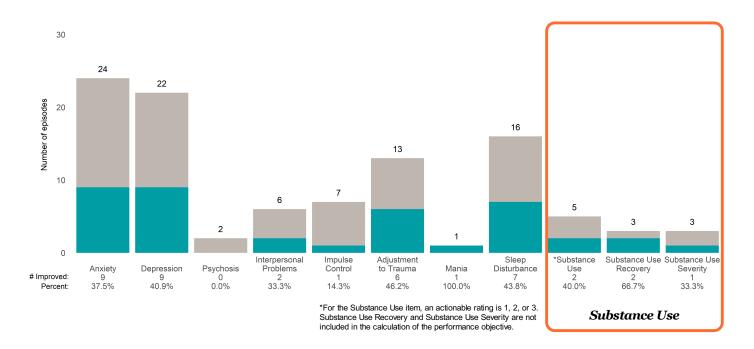

### Strengths

This report looks at current ANSAs to see how many client episodes improved on items rated 2 or 3 from the prior ANSA. Number of ANSA pairs with actionable items: **12** • Number of ANSA pairs without actionable items: **0** 

Number of ANSA pairs with improvement: 5 • Number of clients: 12

Average number of days between ANSAs: 283.6

Percent of episodes that improved on 30% or more of actionable items: 41.7% (= 5 / 12)