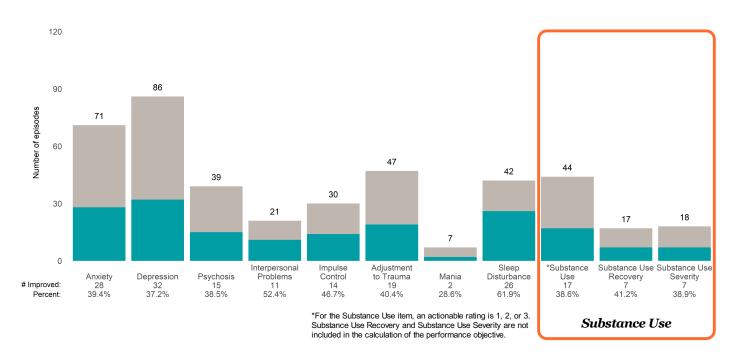

m the prior ANSA. Number of ANSA pairs with actionable items: **53** • Number of ANSA pairs without actionable items: **0** 

Number of ANSA pairs with improvement: 23 • Number of clients: 53

Average number of days between ANSAs: 193.5

Percent of episodes that improved on 30% or more of actionable items: 43.4% (= 23 / 53)

#### Strengths









This report looks at current ANSAs to see how many client episodes improved on items rated 2 or 3 from the prior ANSA. Number of ANSA pairs with actionable items: **140** • Number of ANSA pairs without actionable items: **14** 

Number of ANSA pairs with improvement: 93 • Number of clients: 154

Average number of days between ANSAs: 431.8

Percent of episodes that improved on 30% or more of actionable items: 66.4% (= 93 / 140)

### Strengths









This report looks at current ANSAs to see how many client episodes improved on items rated 2 or 3 from the prior ANSA. Number of ANSA pairs with actionable items: **36** • Number of ANSA pairs without actionable items: **13** 

Number of ANSA pairs with improvement: 25 • Number of clients: 49

Average number of days between ANSAs: 387.8

Percent of episodes that improved on 30% or more of actionable items: 69.4% (= 25 / 36)

#### Strengths









This report looks at current ANSAs to see how many client episodes improved on items rated 2 or 3 from the prior ANSA. Number of ANSA pairs with actionable items: **12** • Number of ANSA pairs without actionable items: **0** 

Number of ANSA pairs with improvement: 10 • Number of clients: 12

Average number of days between ANSAs: 296.7

Pe