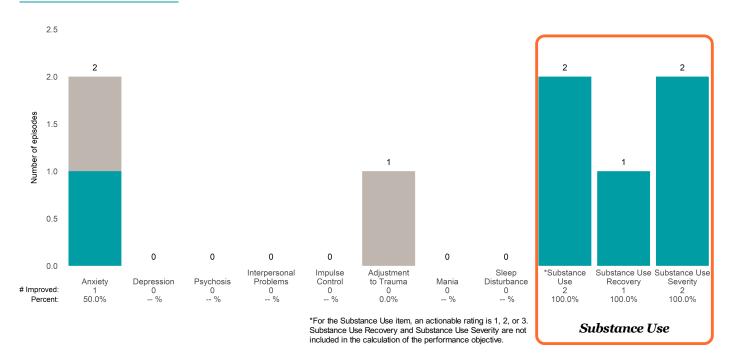

### **Risk Behaviors**

3

This report looks at current ANSAs to see how many client episodes improved on items rated 2 or 3 from the prior ANSA. Number of ANSA pairs with actionable items: **14** • Number of ANSA pairs without actionable items: **0** 

Number of ANSA pairs with improvement: 5 • Number of clients: 14

Average number of days between ANSAs: 200.0

Percent of episodes that improved on 30% or more of actionable items: 35.7% (= 5 / 14)