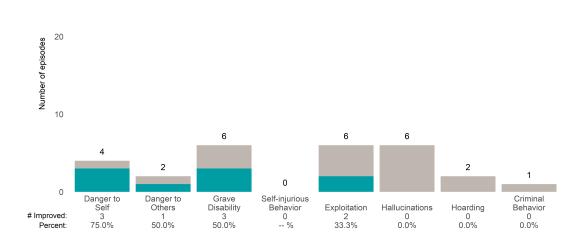

### Risk Behaviors

100.0%

-- %

0.0%

This report looks at current ANSAs to see how many client episodes improved on items rated 2 or 3 from the prior ANSA.

Number of ANSA pairs with actionable items: 49 • Number of ANSA pairs without actionable items: 1