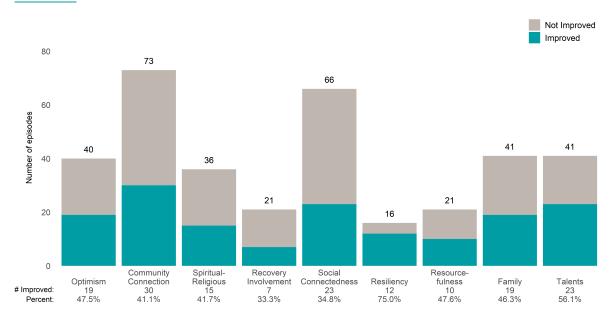

#### Strengths

This report looks at current ANSAs to see how many client episodes improved on items rated 2 or 3 from the prior ANSA. Number of ANSA pairs with actionable items: **11** • Number of ANSA pairs without actionable items: **0** 

Number of ANSA pairs with improvement: 7 • Number of clients: 11

Average number of days between ANSAs: 268.8

Percent of episodes that improved on 30% or more of actionable items: 63.6% (= 7 / 11)