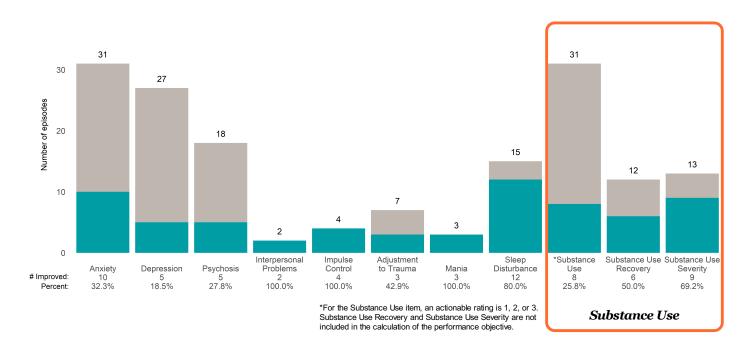

or 3 from the prior ANSA. Number of ANSA pairs with actionable items: **12** • Number of ANSA pairs without actionable items: **0** 

Number of ANSA pairs with improvement: 5 • Number of clients: 12

Average number of days between ANSAs: 283.6

Percent of episodes that improved on 30% or more of actionable items: 41.7% (= 5 / 12)

### Strengths









This report looks at current ANSAs to see how many client episodes improved on items rated 2 or 3 from the prior ANSA. Number of ANSA pairs with actionable items: **4** • Number of ANSA pairs without actionable items: **4** 

Number of ANSA pairs with improvement: 24 • Number of clients: 48

Average number of days between ANSAs: 263.6

Percent of episodes that improved on 30% or more of actionable items: 54.5% (= 24 / 44)

### Strengths





# **BAART Community Healthcare Sup (38J8OP)**

### Life Domain Functioning



### Risk Behaviors

100.0%



-- %

0.0%

This report looks at current ANSAs to see how many client episodes improved on items rated 2 or 3 from the prior ANSA.

Number of ANSA pairs with actionable items: 49 • Number of ANSA pairs without actionable items: 1

Number of ANSA pairs with improvement: 27 • Number of clients: 50

Average number of days between ANSAs: 332.1

Percent of episodes that improved on 30% or more of actionable items: 55.1% (= 27 / 49)

### Strengths





# Baker Adult Independnt Living OP (8908OP)

### Life Domain Functioning





This report looks at current ANSAs to see how many client episodes improved on items rated 2 or 3 from the prior ANSA. Number of ANSA pairs with actionable items