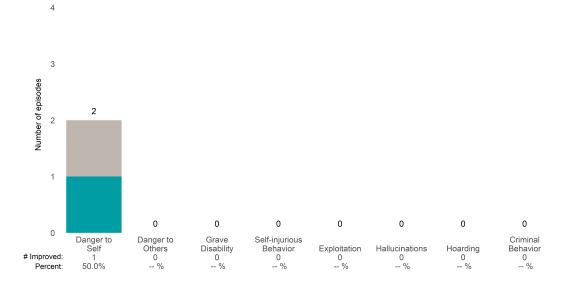

#### Risk Behaviors

1

Danger to Others

100.0%

0

Grave

Disability 0 -- %

60

0

# Improved:

Danger to Self 18

78.3%

8 5 5 5 5

Self-injurious

Behavior 2 40.0% Exploitation 3 60.0%

Hallucinations

4 50.0% 0

Hoarding 0 -- % Criminal

3 60.0% This report looks at current ANSAs to see how many client episodes improved on items rated 2 or 3 from the prior ANSA. Number of ANSA pairs with actionable items: **13** • Number of ANSA pairs without actionable items: **0** 