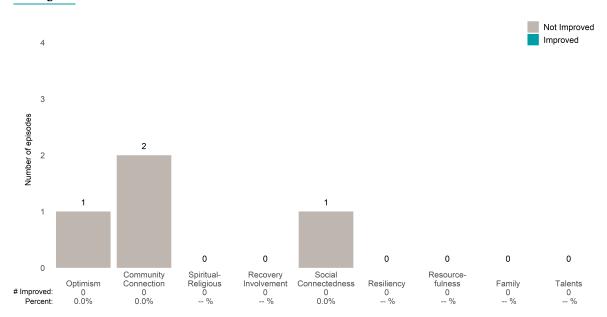

#### Strengths Not Improved Improved 2.0 Number of episodes 1.0 0 0 0 0 0 0 0 0 0.0 Community Spiritual-Recovery Social Resource-Optimism Resiliency Family Connection Connectedness Talents Religious Involvement fulness 0 -- % 0 0 0 -- % # Improved: 0 100.0% -- %