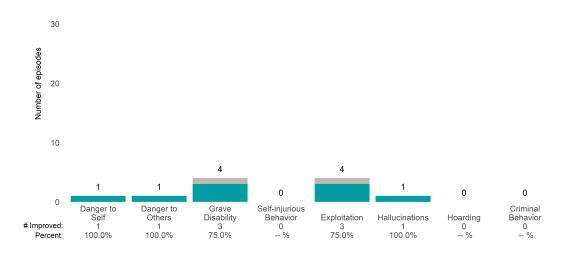

### Risk Behaviors

100.0%

-- %

0.0%

This report looks at current ANSAs to see how many client episodes improved on items rated 2 or 3 from the prior ANSA.

Number of ANSA pairs with actionable items: 49 • Number of ANSA pairs without actionable items: 1