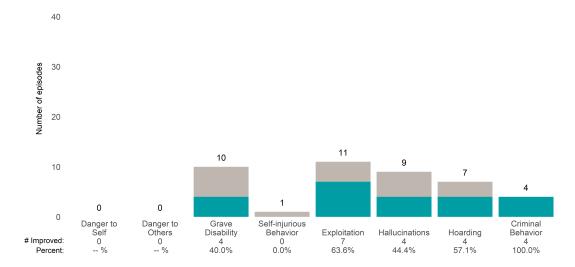

### Risk Behaviors

100.0%

-- %

0.0%

This report looks at current ANSAs to see how many client episodes improved on items rated 2 or 3 from the prior ANSA.

Number of ANSA pairs with actionable items: 49 • Number of ANSA pairs without actionable items: 1