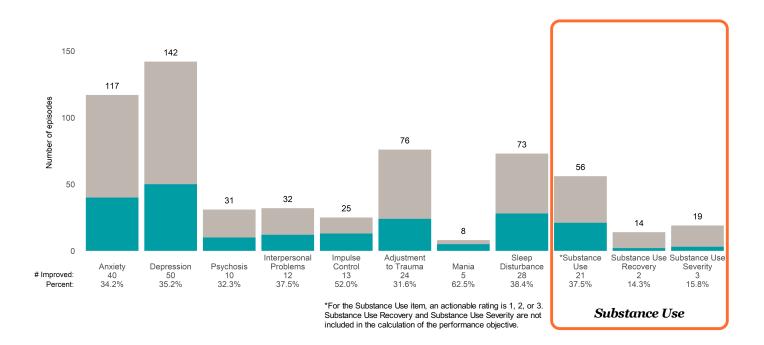

the prior ANSA. Number of ANSA pairs with actionable items: **72** • Number of ANSA pairs without actionable items: **3** 

Number of ANSA pairs with improvement: 40 • Number of clients: 73

Average number of days between ANSAs: 79.7

Percent of episodes that improved on 30% or more of actionable items: 55.6% (= 40 / 72)

### Strengths









This report looks at current ANSAs to see how many client episodes improved on items rated 2 or 3 from the prior ANSA. Number of ANSA pairs with actionable items: **233** • Number of ANSA pairs without actionable items: **29** 

Number of ANSA pairs with improvement: 121 • Number of clients: 262

Average number of days between ANSAs: 280.1

Percent of episodes that improved on 30% or more of actionable items: 51.9% (= 121 / 233)

#### Strengths









This report looks at current ANSAs to see how many client episodes improved on items rated 2 or 3 from the prior ANSA. Number of ANSA pairs with actionable items: **1** • Number of ANSA pairs without actionable items: **0** 

Number of ANSA pairs with improvement: 1 • Number of clients: 1

Average number of days between ANSAs: 1126.0

Percent of episodes that improved on 30% or more of actionable items: 100.0% (= 1 / 1)

### Strengths





# SE Child and Family Therapy Ct (38456)







This report looks at current ANSAs to see how many client episodes improved on items rated 2 or 3 from the prior ANSA. Number of ANSA pairs with actionable items: **8** • Number of ANSA pairs without actionable items: **0** 

Number of ANSA pairs with improvement: 1 ● Number of clients: 8

Average num