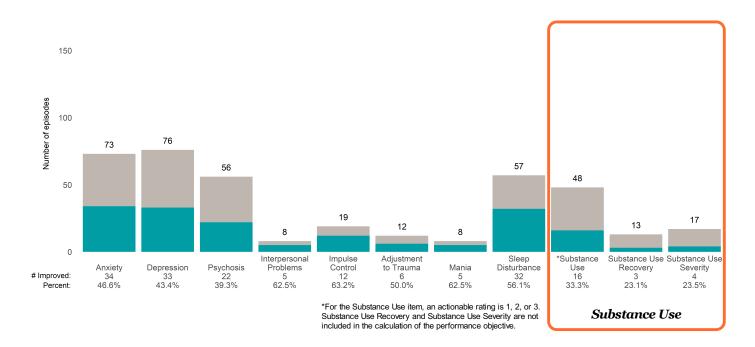

actionable items: **0** 

Number of ANSA pairs with improvement: 14 • Number of clients: 25

Average number of days between ANSAs: 76.2

Percent of episodes that improved on 30% or more of actionable items: 56.0% (= 14 / 25)

#### Strengths





# Cortland House Residential Prog (38631)

# Life Domain Functioning



### **Risk Behaviors**

30



This report looks at current ANSAs to see how many client episodes improved on items rated 2 or 3 from the prior ANSA. Number of ANSA pairs with actionable items: **204** • Number of ANSA pairs without actionable items: **33** 

Number of ANSA pairs with improvement: 117 • Number of clients: 237

Average number of days between ANSAs: 357.1

Percent of episodes that improved on 30% or more of actionable items: 57.4% (= 117 / 204)

#### Strengths









This report looks at current ANSAs to see how many client episodes improved on items rated 2 or 3 from the prior ANSA. Number of ANSA pairs with actionable items: 3 • Number of ANSA pairs without actionable items: 3

Number of ANSA pairs with improvement: 2 • Number of clients: 6

-- %

-- %

Average number of days between ANSAs: 308.0

Percent of episodes that improved on 30% or more of actionable items: 66.7% (= 2/3)

#### Strengths Not Improved Improved 2.0 Number of episodes 1.0 0 0 0 0 0 0 0 0 0.0 Community Spiritual-Recovery Social Resource-Optimism Resiliency Family Connection Connectedness Talents Religious Involvement fulness 0 -- % 0 0 0 -- % # Improved: 0 100.0% -- %

-- %

#### Behavioral Health Needs

Percent:



# Curry Senior Center Behavioral H (38ISBH)

## Life Domai