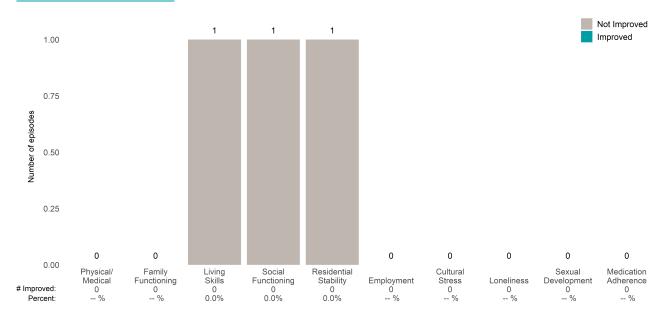

**53** • Number of ANSA pairs without actionable items: **48** 

Number of ANSA pairs with improvement: 29 • Number of clients: 101

Average number of days between ANSAs: 454.2

Percent of episodes that improved on 30% or more of actionable items: 54.7% (= 29 / 53)

### Strengths









This report looks at current ANSAs to see how many client episodes improved on items rated 2 or 3 from the prior ANSA. Number of ANSA pairs with actionable items: **1** • Number of ANSA pairs without actionable items: **0** 

Number of ANSA pairs with improvement: 0 • Number of clients: 1

Average number of days between ANSAs: 2.0

Percent of episodes that improved on 30% or more of actionable items: 0.0% (= 0 / 1)

### Strengths





# Carroll House Resid Geriatric (38541)

### Life Domain Functioning





This report looks at current ANSAs to see how many client episodes improved on items rated 2 or 3 from the prior ANSA. Number of ANSA pairs with actionable items: **5** • Number of ANSA pairs without actionable items: **0** 

Number of ANSA pairs with improvement: 2 • Number of clients: 5

Average number of days between ANSAs: 349.2

Percent of episodes that improved on 30% or more of actionable items: 40.0% (= 2 / 5)

#### Strengths









This report looks at current ANSAs to see how many client episodes improved on items rated 2 or 3 from the prior ANSA. Number of ANSA pairs with actionable items: **28** • Number of ANSA pairs without actionable items: **2** 

Number of ANSA pairs with improvement: 21 • Number of clients: 30

Average number of days between ANSAs: 425.9

Percent of