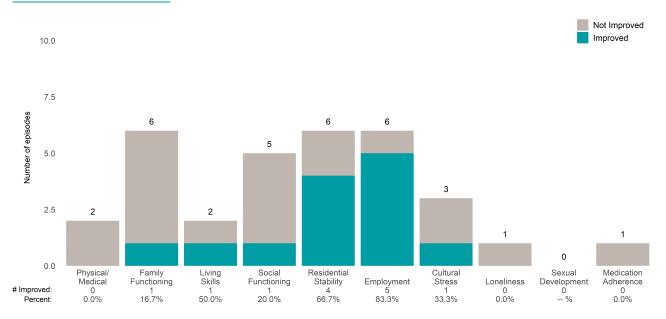

or 3 from the prior ANSA. Number of ANSA pairs with actionable items: **14** • Number of ANSA pairs without actionable items: **0** 

Number of ANSA pairs with improvement: 5 • Number of clients: 14

Average number of days between ANSAs: 200.0

Percent of episodes that improved on 30% or more of actionable items: 35.7% (= 5 / 14)

### Strengths









This report looks at current ANSAs to see how many client episodes improved on items rated 2 or 3 from the prior ANSA. Number of ANSA pairs with actionable items: **8** • Number of ANSA pairs without actionable items: **0** 

Number of ANSA pairs with improvement: 5 ● Number of clients: 8

Average number of days between ANSAs: 231.5

Percent of episodes that improved on 30% or more of actionable items: 62.5% (= 5 / 8)

#### Strengths









This report looks at current ANSAs to see how many client episodes improved on items rated 2 or 3 from the prior ANSA.

Number of ANSA pairs with actionable items: 91 • Number of ANSA pairs without actionable items: 0

Number of ANSA pairs with improvement: 62 • Number of clients: 91

Average number of days between ANSAs: 278.7

Percent of episodes that improved on 30% or more of actionable items: 68.1% (= 62 / 91)

### Strengths









This report looks at current ANSAs to see how many client episodes improved on items rated 2 or 3 from the prior ANSA. Number of ANSA pairs with actionable items: **16** • Number of ANSA pairs without actionable items: **0** 

Number of ANSA pairs with improvement: 13 • Number of clients: 16

Average number of days between ANSAs: 227.1

Percent of epi