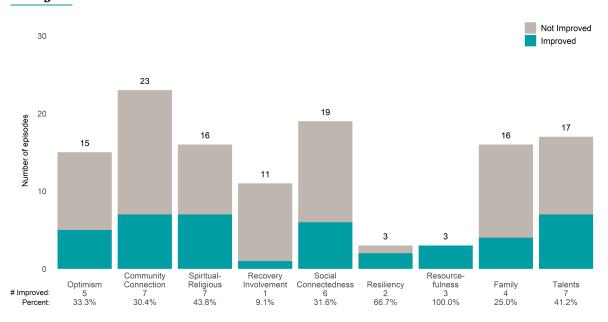

ted 2 or 3 from the prior ANSA.

Number of ANSA pairs with actionable items: 42 • Number of ANSA pairs without actionable items: 0

Number of ANSA pairs with improvement: 24 • Number of clients: 42

Average number of days between ANSAs: 337.3

Percent of episodes that improved on 30% or more of actionable items: 57.1% (= 24 / 42)

### Strengths









This report looks at current ANSAs to see how many client episodes improved on items rated 2 or 3 from the prior ANSA. Number of ANSA pairs with actionable items: **33** • Number of ANSA pairs without actionable items: **1** 

Number of ANSA pairs with improvement: 15 • Number of clients: 34

Average number of days between ANSAs: 316.8

Percent of episodes that improved on 30% or more of actionable items: 45.5% (= 15 / 33)

#### Strengths







### **Risk Behaviors**

30



This report looks at current ANSAs to see how many client episodes improved on items rated 2 or 3 from the prior ANSA. Number of ANSA pairs with actionable items: **71** • Number of ANSA pairs without actionable items: **0** 

Number of ANSA pairs with improvement: 31 • Number of clients: 71

Average number of days between ANSAs: 319.9

Percent of episodes that improved on 30% or more of actionable items: 43.7% (= 31 / 71)

### Strengths







#### Risk Behaviors

60





This report looks at current ANSAs to see how many client episodes improved on items rated 2 or 3 from the prior ANSA.

Number of ANSA pairs with actionable items: 77 • Number of ANSA pairs without actionable items: 0

Number of ANSA pairs with improvement: 36 • Number of clients: 77