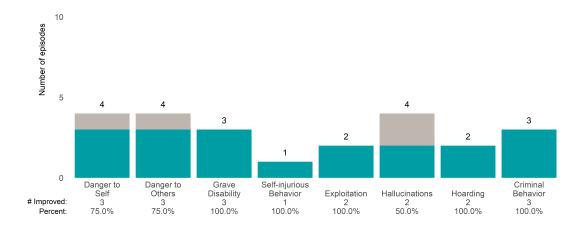

### Risk Behaviors

100.0%

-- %

0.0%

This report looks at current ANSAs to see how many client episodes improved on items rated 2 or 3 from the prior ANSA.

Number of ANSA pairs with actionable items: 49 • Number of ANSA pairs without actionable items: 1

#### Risk Behaviors

1

Danger to Others

100.0%

0

Grave

Disability 0 -- %

60

0

# Improved:

Danger to Self 18

78.3%

8 5 5 5 5

Self-injurious

Behavior 2 40.0% Exploitation 3 60.0%

Hallucinations

4 50.0% 0

Hoarding 0 -- % Criminal

3 60.0% This report looks at current ANSAs to see how many client episodes improved on items rated 2 or 3 from the prior ANSA. Number of ANSA pairs with actionable items: **13** • Number of ANSA pairs without actionable items: **0** 