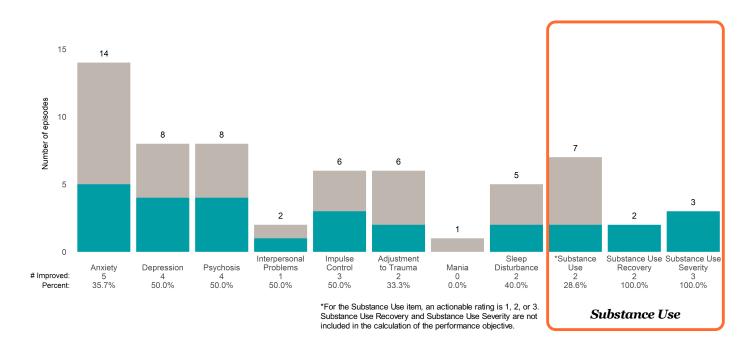

### **Risk Behaviors**

3

This report looks at current ANSAs to see how many client episodes improved on items rated 2 or 3 from the prior ANSA. Number of ANSA pairs with actionable items: **14** • Number of ANSA pairs without actionable items: **0** 

Number of ANSA pairs with improvement: 5 • Number of clients: 14

Average number of days between ANSAs: 200.0

Percent of episodes that improved on 30% or more of actionable items: 35.7% (= 5 / 14)