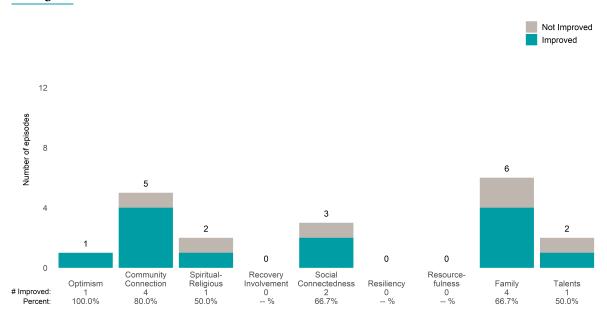

: **15** • Number of ANSA pairs without actionable items: **0** 

Number of ANSA pairs with improvement: 10 • Number of clients: 15

Average number of days between ANSAs: 269.2

Percent of episodes that improved on 30% or more of actionable items: 66.7% (= 10 / 15)

### Strengths





# HIV MENTAL HEALTH CASE MGM (38BHo2)

# Life Domain Functioning





This report looks at current ANSAs to see how many client episodes improved on items rated 2 or 3 from the prior ANSA. Number of ANSA pairs with actionable items: **19** • Number of ANSA pairs without actionable items: **0** 

Number of ANSA pairs with improvement: 13 • Number of clients: 19

Average number of days between ANSAs: 304.4

Percent of episodes that improved on 30% or more of actionable items: 68.4% (= 13 / 19)

#### Strengths









This report looks at current ANSAs to see how many client episodes improved on items rated 2 or 3 from the prior ANSA. Number of ANSA pairs with actionable items: **19** • Number of ANSA pairs without actionable items: **1** 

Number of ANSA pairs with improvement: **18** • Number of clients: **20** 

Average number of days between ANSAs: 320.9

Percent of episodes that improved on 30% or more of actionable items: 94.7% (= 18 / 19)

#### Strengths









This report looks at current ANSAs to see how many client episodes improved on items rated 2 or 3 from the prior ANSA. Number of ANSA pairs with actionable items: **128** • Number of ANSA pairs without actionable items: **38** 

Number of ANSA pairs with improvement: 81 • Number of clients: 166

Average number of days between ANS