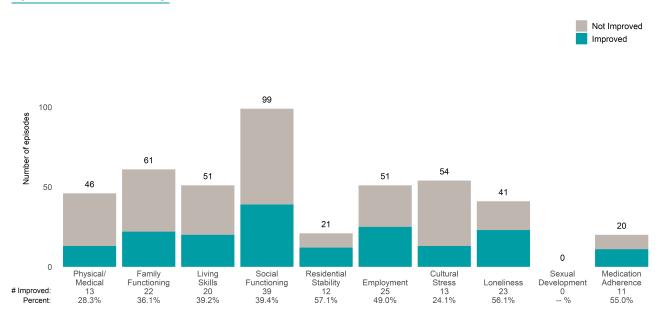

tionable items: **0** 

Number of ANSA pairs with improvement: 14 • Number of clients: 25

Average number of days between ANSAs: 76.2

Percent of episodes that improved on 30% or more of actionable items: 56.0% (= 14 / 25)

#### Strengths





# Cortland House Residential Prog (38631)

# Life Domain Functioning



### **Risk Behaviors**

30



This report looks at current ANSAs to see how many client episodes improved on items rated 2 or 3 from the prior ANSA. Number of ANSA pairs with actionable items: **204** • Number of ANSA pairs without actionable items: **33** 

Number of ANSA pairs with improvement: 117 • Number of clients: 237

Average number of days between ANSAs: 357.1

Percent of episodes that improved on 30% or more of actionable items: 57.4% (= 117 / 204)

#### Strengths









This report looks at current ANSAs to see how many client episodes improved on items rated 2 or 3 from the prior ANSA. Number of ANSA pairs with actionable items: 3 • Number of ANSA pairs without actionable items: 3

Number of ANSA pairs with improvement: 2 • Number of clients: 6

-- %

-- %

Average number of days between ANSAs: 308.0

Percent of episodes that improved on 30% or more of actionable items: 66.7% (= 2/3)

#### Strengths Not Improved Improved 2.0 Number of episodes 1.0 0 0 0 0 0 0 0 0 0.0 Community Spiritual-Recovery Social Resource-Optimism Resiliency Family Connection Connectedness Talents Religious Involvement fulness 0 -- % 0 0 0 -- % # Improved: 0 100.0% -- %

-- %

#### Behavioral Health Needs

Percent:



# Curry Senior Center Behavioral H (38ISBH)

## Life Domain