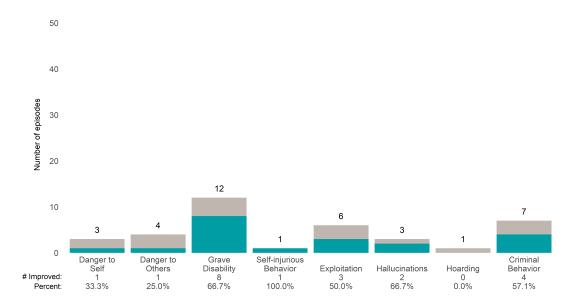

### Risk Behaviors

100.0%

-- %

0.0%

This report looks at current ANSAs to see how many client episodes improved on items rated 2 or 3 from the prior ANSA.

Number of ANSA pairs with actionable items: 49 • Number of ANSA pairs without actionable items: 1

Number of ANSA pairs with improvement: 27 • Number of clients: 50

Average number of days between ANSAs: 332.1

Percent of episodes that improved on 30% or more of actionable items: 55.1% (= 27 / 49)