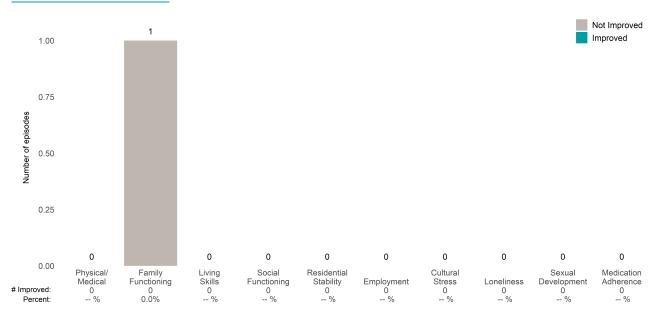

2 or 3 from the prior ANSA. Number of ANSA pairs with actionable items: **28** • Number of ANSA pairs without actionable items: **5** 

Number of ANSA pairs with improvement: 17 • Number of clients: 33

Average number of days between ANSAs: 328.7

Percent of episodes that improved on 30% or more of actionable items: 60.7% (= 17 / 28)

#### Strengths









This report looks at current ANSAs to see how many client episodes improved on items rated 2 or 3 from the prior ANSA. Number of ANSA pairs with actionable items: **1** • Number of ANSA pairs without actionable items: **0** 

Number of ANSA pairs with improvement: 0 • Number of clients: 1

Average number of days between ANSAs: 7.0

Percent of episodes that improved on 30% or more of actionable items: 0.0% (= 0 / 1)

### Strengths









This report looks at current ANSAs to see how many client episodes improved on items rated 2 or 3 from the prior ANSA. Number of ANSA pairs with actionable items: **15** • Number of ANSA pairs without actionable items: **0** 

Number of ANSA pairs with improvement: 10 • Number of clients: 15

Average number of days between ANSAs: 74.9

Percent of episodes that improved on 30% or more of actionable items: 66.7% (= 10 / 15)

### Strengths









# FY22-23 Q3 Objective AOA-3 ANSA Outcomes Item-Level Report

# **Mission IMD Alternatives (38047)**

7/1/2022 - 3/31/2023

This report looks at current ANSAs to see how many client episodes improved on items rated 2 or 3 from the prior ANSA. Number of ANSA pairs with actionable items: **0** • Number of ANSA pairs without actionable items: **2*