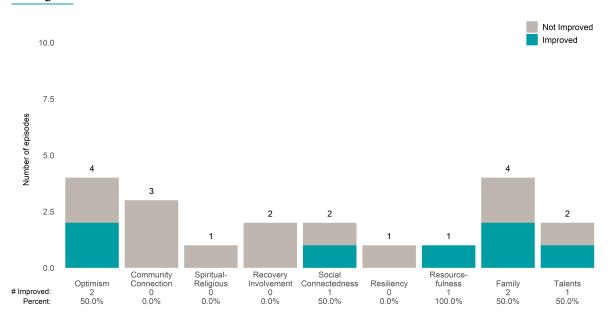

ed 2 or 3 from the prior ANSA. Number of ANSA pairs with actionable items: **14** • Number of ANSA pairs without actionable items: **0** 

Number of ANSA pairs with improvement: 5 • Number of clients: 14

Average number of days between ANSAs: 200.0

Percent of episodes that improved on 30% or more of actionable items: 35.7% (= 5 / 14)

### Strengths









This report looks at current ANSAs to see how many client episodes improved on items rated 2 or 3 from the prior ANSA. Number of ANSA pairs with actionable items: **8** • Number of ANSA pairs without actionable items: **0** 

Number of ANSA pairs with improvement: 5 ● Number of clients: 8

Average number of days between ANSAs: 231.5

Percent of episodes that improved on 30% or more of actionable items: 62.5% (= 5 / 8)

#### Strengths









This report looks at current ANSAs to see how many client episodes improved on items rated 2 or 3 from the prior ANSA.

Number of ANSA pairs with actionable items: 91 • Number of ANSA pairs without actionable items: 0

Number of ANSA pairs with improvement: 62 • Number of clients: 91

Average number of days between ANSAs: 278.7

Percent of episodes that improved on 30% or more of actionable items: 68.1% (= 62 / 91)

### Strengths









This report looks at current ANSAs to see how many client episodes improved on items rated 2 or 3 from the prior ANSA. Number of ANSA pairs with actionable items: **16** • Number of ANSA pairs without actionable items: **0** 

Number of ANSA pairs with improvement: 13 • Number of clients: 16

Average number of days between ANSAs: 227.1

Percent of