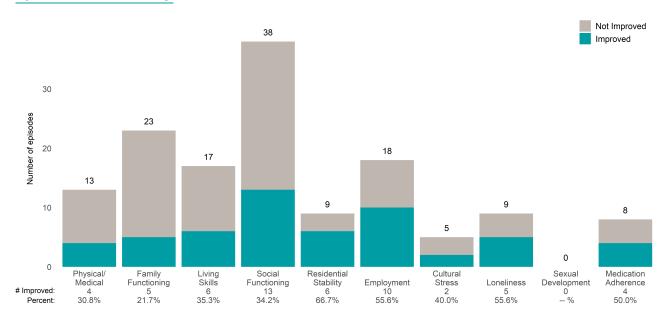

ted 2 or 3 from the prior ANSA. Number of ANSA pairs with actionable items: **2** • Number of ANSA pairs without actionable items: **1** 

Number of ANSA pairs with improvement: 2 • Number of clients: 3

Average number of days between ANSAs: 416.3

Percent of episodes that improved on 30% or more of actionable items: 100.0% (= 2 / 2)

### Strengths









This report looks at current ANSAs to see how many client episodes improved on items rated 2 or 3 from the prior ANSA.

Number of ANSA pairs with actionable items: 71 • Number of ANSA pairs without actionable items: 16

Number of ANSA pairs with improvement: 39 • Number of clients: 87

Average number of days between ANSAs: 504.7

Percent of episodes that improved on 30% or more of actionable items: 54.9% (= 39 / 71)

### Strengths









This report looks at current ANSAs to see how many client episodes improved on items rated 2 or 3 from the prior ANSA. Number of ANSA pairs with actionable items: **7** • Number of ANSA pairs without actionable items: **0** 

Number of ANSA pairs with improvement: 5 • Number of clients: 7

Average number of days between ANSAs: 248.4

Percent of episodes that improved on 30% or more of actionable items: 71.4% (= 5 / 7)

### Strengths









This report looks at current ANSAs to see how many client episodes improved on items rated 2 or 3 from the prior ANSA.

Number of ANSA pairs with actionable items: 67 • Number of ANSA pairs without actionable items: 0

Number of ANSA pairs with improvement: 52 • Number of clients: 62

Average number of days between ANSAs: 18.2

Percent of episodes