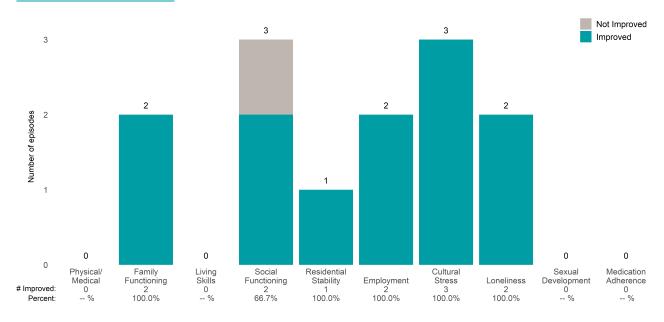

28** • Number of ANSA pairs without actionable items: **38** 

Number of ANSA pairs with improvement: 81 • Number of clients: 166

Average number of days between ANSAs: 273.8

Percent of episodes that improved on 30% or more of actionable items: 63.3% (= 81 / 128)

### Strengths









This report looks at current ANSAs to see how many client episodes improved on items rated 2 or 3 from the prior ANSA. Number of ANSA pairs with actionable items: **3** • Number of ANSA pairs without actionable items: **0** 

Number of ANSA pairs with improvement: 3 • Number of clients: 3

Average number of days between ANSAs: 243.0

Percent of episodes that improved on 30% or more of actionable items: 100.0% (= 3 / 3)

## Strengths





# IFR TAY Engagement & TR Latino (38LA3)

# Life Domain Functioning



### Risk Behaviors

3



This report looks at current ANSAs to see how many client episodes improved on items rated 2 or 3 from the prior ANSA. Number of ANSA pairs with actionable items: **3** • Number of ANSA pairs without actionable items: **0** 

Number of ANSA pairs with improvement: 2 • Number of clients: 3

Average number of days between ANSAs: 174.7

Percent of episodes that improved on 30% or more of actionable items: 66.7% (= 2/3)

#### Strengths









This report looks at current ANSAs to see how many client episodes improved on items rated 2 or 3 from the prior ANSA. Number of ANSA pairs with actionable items: **18** • Number of ANSA pairs without actionable items: **0** 

Number of ANSA pairs with improvement: 16 • Number of clients: 18

Average number of days between ANS