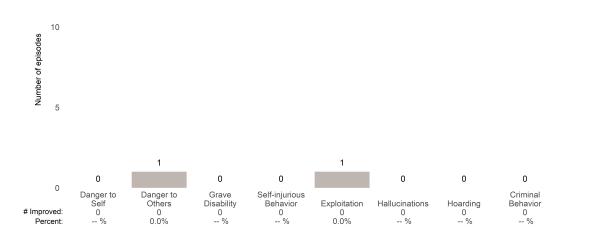

### Risk Behaviors

100.0%

-- %

0.0%

This report looks at current ANSAs to see how many client episodes improved on items rated 2 or 3 from the prior ANSA.

Number of ANSA pairs with actionable items: 49 • Number of ANSA pairs without actionable items: 1