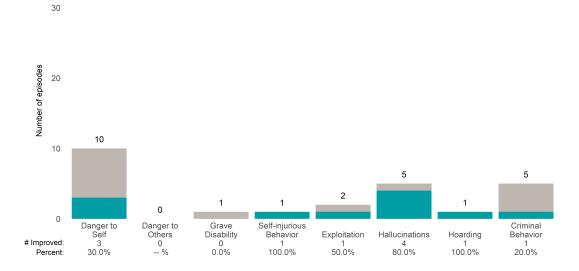

#### Risk Behaviors

1

Danger to Others

100.0%

0

Grave

Disability 0 -- %

60

0

# Improved:

Danger to Self 18

78.3%

8 5 5 5 5

Self-injurious

Behavior 2 40.0% Exploitation 3 60.0%

Hallucinations

4 50.0% 0

Hoarding 0 -- % Criminal

3 60.0% This report looks at current ANSAs to see how many client episodes improved on items rated 2 or 3 from the prior ANSA. Number of ANSA pairs with actionable items: **13** • Number of ANSA pairs without actionable items: **0** 