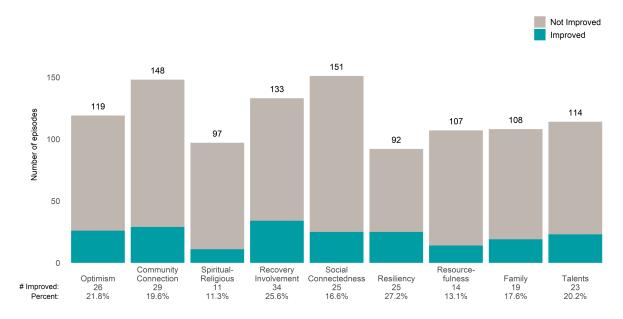

from the prior ANSA. Number of ANSA pairs with actionable items: **32** • Number of ANSA pairs without actionable items: **0** 

Number of ANSA pairs with improvement: 18 • Number of clients: 32

Average number of days between ANSAs: 218.4

Percent of episodes that improved on 30% or more of actionable items: 56.2% (= 18 / 32)

### Strengths









This report looks at current ANSAs to see how many client episodes improved on items rated 2 or 3 from the prior ANSA. Number of ANSA pairs with actionable items: **205** • Number of ANSA pairs without actionable items: **3** 

Number of ANSA pairs with improvement: 72 • Number of clients: 208

Average number of days between ANSAs: 394.3

Percent of episodes that improved on 30% or more of actionable items: 35.1% (= 72 / 205)

#### Strengths









This report looks at current ANSAs to see how many client episodes improved on items rated 2 or 3 from the prior ANSA. Number of ANSA pairs with actionable items: **45** • Number of ANSA pairs without actionable items: **4** 

Number of ANSA pairs with improvement: 18 • Number of clients: 49

Average number of days between ANSAs: 352.0

Percent of episodes that improved on 30% or more of actionable items: 40.0% (= 18 / 45)

### Strengths









This report looks at current ANSAs to see how many client episodes improved on items rated 2 or 3 from the prior ANSA. Number of ANSA pairs with actionable items: **27** • Number of ANSA pairs without actionable items: **0** 

Number of ANSA pairs with improvement: 20 • Number of clients: 26

Average number of days between ANSAs: 209.8

Pe