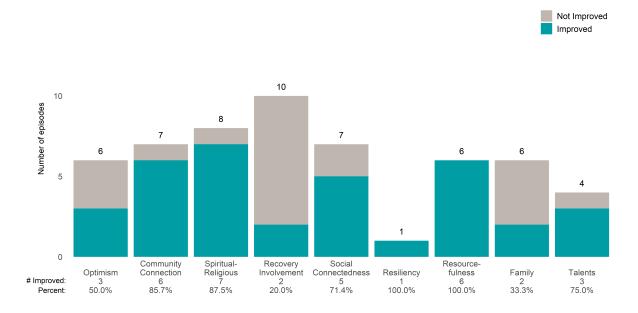

### A Woman's Place (38BKOP)

This report looks at current ANSAs to see how many client episodes improved on items rated 2 or 3 from the prior ANSA. Number of ANSA pairs with actionable items: 11 • Number of ANSA pairs without actionable items: 0 Number of ANSA pairs with improvement: 7 • Number of clients: 11

Average number of days between ANSAs: 268.8

Percent of episodes that improved on 30% or more of actionable items: 63.6% (= 7 / 11)

Strengths

#### **Behavioral Health Needs**

Substance Use Recovery and Substance Use Severity are not included in the calculation of the performance objective.