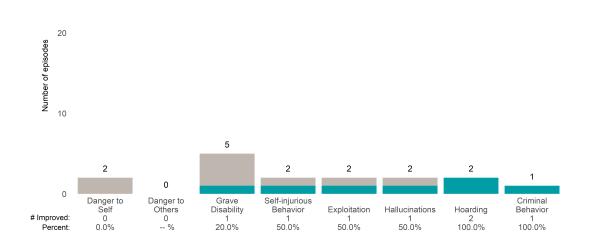

#### Life Domain Functioning

| # Improved:<br>Percent: | Physical/<br>Medical<br>0<br>% | Family<br>Functioning<br>0<br>% | Living<br>Skills<br>0<br>% | Social<br>Functioning<br>0<br>% | Residential<br>Stability<br>0<br>% | Employment<br>0<br>% | Cultural<br>Stress<br>0<br>% | Loneliness<br>0<br>% | Sexual<br>Development<br>0<br>% | Medication<br>Adherence<br>0<br>% |
|-------------------------|--------------------------------|---------------------------------|----------------------------|---------------------------------|------------------------------------|----------------------|------------------------------|----------------------|---------------------------------|-----------------------------------|
| Fercent.                | 70                             | 70                              | 70                         | 70                              | 70                                 | 70                   | 70                           | 70                   | 70                              | 70                                |

|             | Danger to | Danger to | Grave      | Self-injurious |              |                |          | Criminal |
|-------------|-----------|-----------|------------|----------------|--------------|----------------|----------|----------|
|             | Self      | Others    | Disability | Behavior       | Exploitation | Hallucinations | Hoarding | Behavior |
| # Improved: | 0         | 0         | 0          | 0              | 0            | 0              | 0        | 0        |
| Percent:    | %         | %         | %          | %              | %            | %              | %        | %        |
|             |           |           |            |                |              |                |          |          |