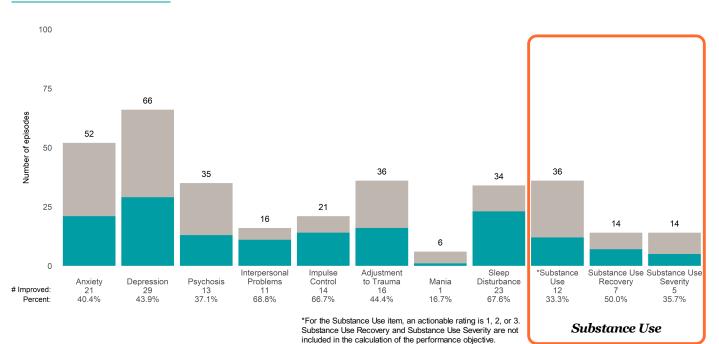

#### **Behavioral Health Needs**

Substance Use Recovery and Substance Use Severity are not included in the calculation of the performance objective.

\*For the Substance Use item, an actionable rating is 1, 2, or 3. Substance Use Recovery and Substance Use Severity are not included in the calculation of the performance objective.