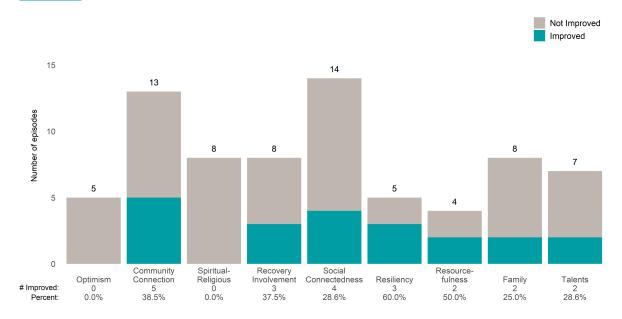

### A Woman's Place (38BKOP)

This report looks at current ANSAs to see how many client episodes improved on items rated 2 or 3 from the prior ANSA. Number of ANSA pairs with actionable items: 11 • Number of ANSA pairs without actionable items: 0 Number of ANSA pairs with improvement: 7 • Number of clients: 11

Average number of days between ANSAs: 268.8

Percent of episodes that improved on 30% or more of actionable items: 63.6% (= 7 / 11)

Strengths

#### **Behavioral Health Needs**

Substance Use Recovery and Substance Use Severity are not included in the calculation of the performance objective.