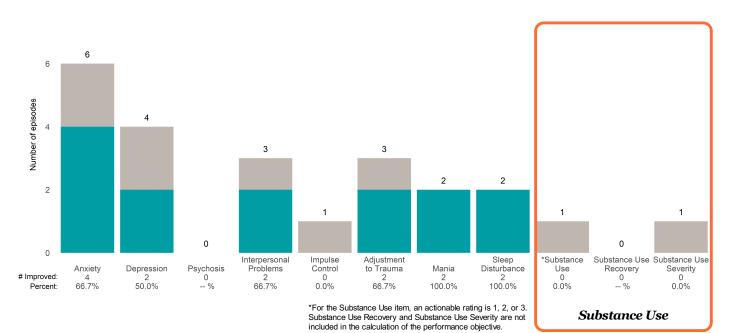

### AARS Project Adapt (38JBOP)

7/1/2022 - 12/31/2022

This report looks at current ANSAs to see how many client episodes improved on items rated 2 or 3 from the prior ANSA. Number of ANSA pairs with actionable items: **8** • Number of ANSA pairs without actionable items: **0** Number of ANSA pairs with improvement: **3** • Number of clients: **8** Average number of days between ANSAs: **251.5** 

Percent of episodes that improved on 30% or more of actionable items: 37.5% (= 3 / 8)

Strengths

\*For the Substance Use item, an actionable rating is 1, 2, or 3. Substance Use Recovery and Substance Use Severity are not included in the calculation of the performance objective.

#### -

Page 1 of 2

Substance Use

### Behavioral Health Needs

AARS Project Adapt (38JBOP)