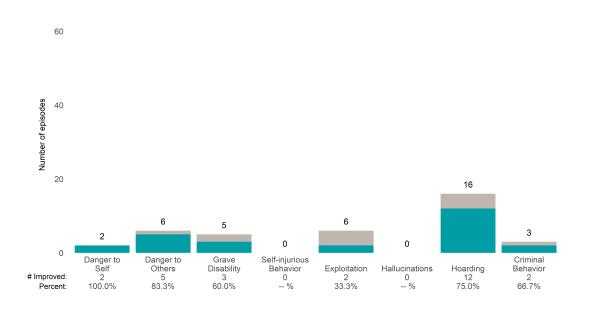

### A Woman's Place (38BKOP)

This report looks at current ANSAs to see how many client episodes improved on items rated 2 or 3 from the prior ANSA. Number of ANSA pairs with actionable items: 11 • Number of ANSA pairs without actionable items: 0 Number of ANSA pairs with improvement: 7 • Number of clients: 11

Average number of days between ANSAs: 268.8

Percent of episodes that improved on 30% or more of actionable items: 63.6% (= 7 / 11)

Strengths

#### **Behavioral Health Needs**

Substance Use Recovery and Substance Use Severity are not included in the calculation of the performance objective.