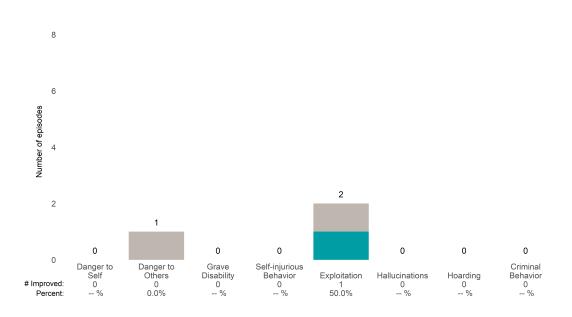

### A Woman's Place (38BKOP)

This report looks at current ANSAs to see how many client episodes improved on items rated 2 or 3 from the prior ANSA. Number of ANSA pairs with actionable items: 11 • Number of ANSA pairs without actionable items: 0 Number of ANSA pairs with improvement: 7 • Number of clients: 11

Average number of days between ANSAs: 268.8

Percent of episodes that improved on 30% or more of actionable items: 63.6% (= 7 / 11)

Strengths

#### **Behavioral Health Needs**

Substance Use Recovery and Substance Use Severity are not included in the calculation of the performance objective.

# A Woman's Place (38BKOP)

### Life Domain Functioning