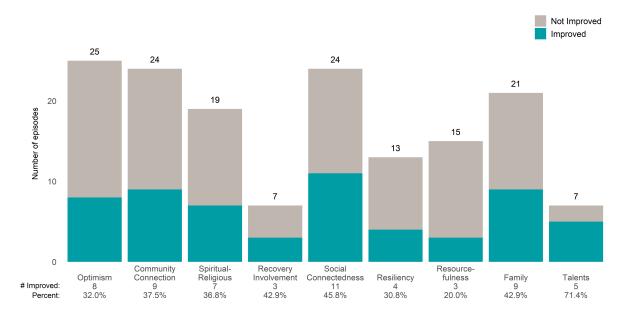

### Baker Robertson Place Residence (38851)

7/1/2022 - 12/31/2022

This report looks at current ANSAs to see how many client episodes improved on items rated 2 or 3 from the prior ANSA. Number of ANSA pairs with actionable items: **24** • Number of ANSA pairs without actionable items: **0** Number of ANSA pairs with improvement: **16** • Number of clients: **24** 

Average number of days between ANSAs: 66.0

Percent of episodes that improved on 30% or more of actionable items: 66.7% (= 16 / 24)

Strengths Not Improved 25 Improved 20 15 Number of episodes 15 13 11 10 10 8 7 7 5 5 2 0 Spiritual-Religious Community Connection Recovery Social Resource-Involvement Connectedness Resiliency Optimism fulness Family Talents 2 28.6% 7 46.7% 4 80.0% 6 54.5% 5 50.0% # Improved: 1 7.7% Λ 100.0% 14.3% . 50.0% Percent:

### San Francisco Health Network

Page 1 of 2

### **Baker Robertson Place Residence (38851)**

## 7/1/2022 - 12/31/2022