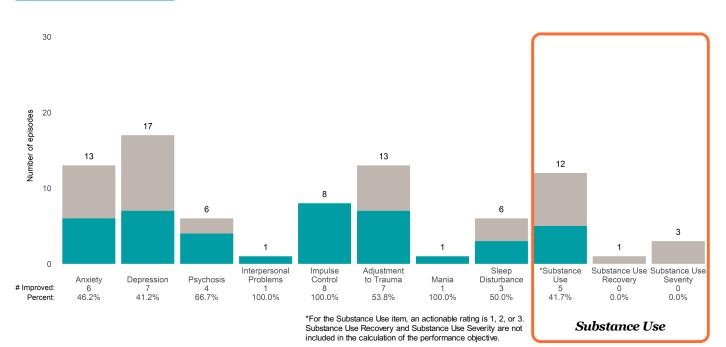

### AARS Project Adapt (38JBOP)

7/1/2022 - 12/31/2022

This report looks at current ANSAs to see how many client episodes improved on items rated 2 or 3 from the prior ANSA. Number of ANSA pairs with actionable items: **8** • Number of ANSA pairs without actionable items: **0** Number of ANSA pairs with improvement: **3** • Number of clients: **8** Average number of days between ANSAs: **251.5** 

Percent of episodes that improved on 30% or more of actionable items: 37.5% (= 3 / 8)

Strengths

#### 10.0 8 7.5 6 6 Number of episodes 5 5.0 4 4 2.5 2 2 2 1 1 0.0 Substance Use Substance Use Interpersonal Impulse Adjustment Sleep \*Substance Anxiety 0 0.0% Disturbance 3 Depression 3 Control 2 Mania 0 Recovery 0 Psychosis Problems to Trauma Use Severity # Improved: 0 0 0 5 0.0% 50.0% 0.0% 50.0% 20.0% 0.0% 75.0% 62.5% 0.0% Percent:

\*For the Substance Use item, an actionable rating is 1, 2, or 3. Substance Use Recovery and Substance Use Severity are not included in the calculation of the performance objective.

#### -

Page 1 of 2

Substance Use

### Behavioral Health Needs

AARS Project Adapt (38JBOP)