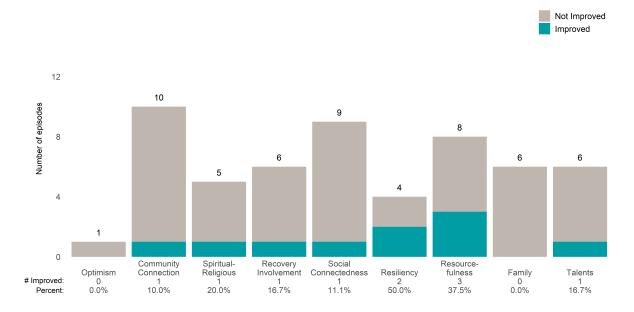

### Life Domain Functioning

### AARS Project Adapt (38JBOP)

7/1/2022 - 12/31/2022

This report looks at current ANSAs to see how many client episodes improved on items rated 2 or 3 from the prior ANSA. Number of ANSA pairs with actionable items: **8** • Number of ANSA pairs without actionable items: **0** Number of ANSA pairs with improvement: **3** • Number of clients: **8** Average number of days between ANSAs: **251.5** 

Percent of episodes that improved on 30% or more of actionable items: 37.5% (= 3 / 8)

Strengths