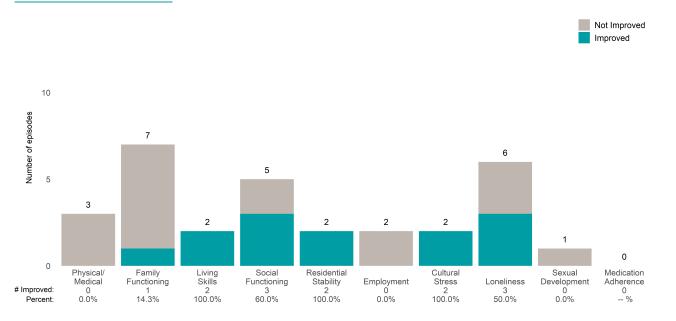

### Life Domain Functioning

### AARS Project Adapt (38JBOP)

7/1/2022 - 12/31/2022

This report looks at current ANSAs to see how many client episodes improved on items rated 2 or 3 from the prior ANSA. Number of ANSA pairs with actionable items: **8** • Number of ANSA pairs without actionable items: **0** Number of ANSA pairs with improvement: **3** • Number of clients: **8** Average number of days between ANSAs: **251.5** 

Percent of episodes that improved on 30% or more of actionable items: 37.5% (= 3 / 8)

Strengths