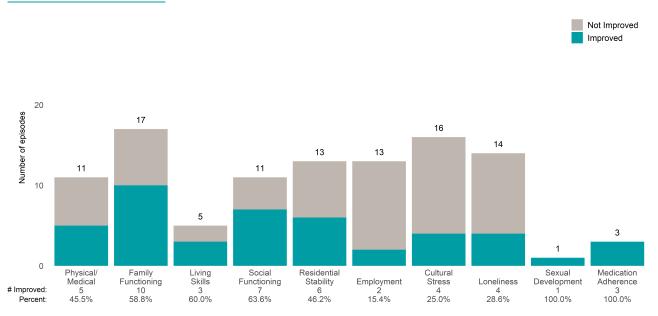

### Life Domain Functioning

### A Woman's Place (38BKOP)

This report looks at current ANSAs to see how many client episodes improved on items rated 2 or 3 from the prior ANSA. Number of ANSA pairs with actionable items: 11 • Number of ANSA pairs without actionable items: 0 Number of ANSA pairs with improvement: 7 • Number of clients: 11

Average number of days between ANSAs: 268.8

Percent of episodes that improved on 30% or more of actionable items: 63.6% (= 7 / 11)

Strengths