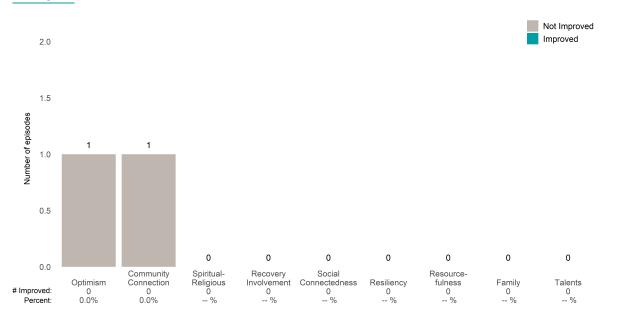

### AARS Project Adapt (38JBOP)

7/1/2022 - 12/31/2022

This report looks at current ANSAs to see how many client episodes improved on items rated 2 or 3 from the prior ANSA. Number of ANSA pairs with actionable items: **8** • Number of ANSA pairs without actionable items: **0** Number of ANSA pairs with improvement: **3** • Number of clients: **8** Average number of days between ANSAs: **251.5** 

Percent of episodes that improved on 30% or more of actionable items: 37.5% (= 3 / 8)

Strengths

### Behavioral Health Needs

AARS Project Adapt (38JBOP)

### Life Domain Functioning