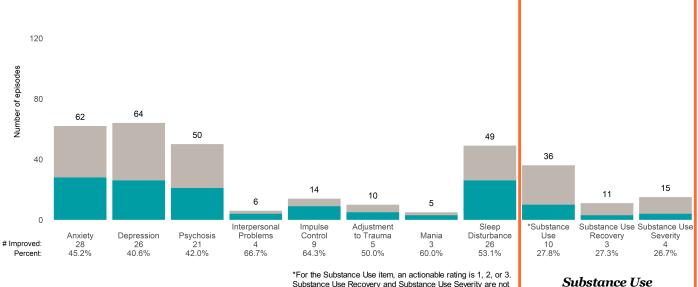

### BAART Community Healthcare Sup (38J8OP)

7/1/2022 - 12/31/2022

This report looks at current ANSAs to see how many client episodes improved on items rated 2 or 3 from the prior ANSA. Number of ANSA pairs with actionable items: **31** • Number of ANSA pairs without actionable items: **2** Number of ANSA pairs with improvement: **16** • Number of clients: **33** Average number of days between ANSAs: **290.4** Percent of episodes that improved on 30% or more of actionable items: **51.6%** (= **16 / 31**)

#### 25 21 20 19 17 Number of episodes 15 14 10 9 8 8 5 5 4 2 0 Interpersonal Impulse Adjustment Sleep \*Substance Substance Use Substance Use Psychosis 3 21.4% Disturbance 8 Recovery 3 37.5% Anxiety 6 Control 4 to Trauma 3 Use 5 Depression Problems Mania Severity # Improved: 3 17.6% 5 31.6% 100.0% 100.0% 60.0% 100.0% 88.9% 23.8% 62.5% Percent:

\*For the Substance Use item, an actionable rating is 1, 2, or 3. Substance Use Recovery and Substance Use Severity are not included in the calculation of the performance objective.

**Behavioral Health Needs** 

Substance Use

BAART Community Healthcare Sup (38J8OP)

7/1/2022 - 12/31/2022