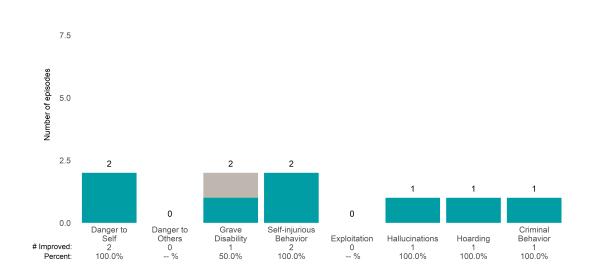

### Life Domain Functioning

### A Woman's Place (38BKOP)

This report looks at current ANSAs to see how many client episodes improved on items rated 2 or 3 from the prior ANSA. Number of ANSA pairs with actionable items: 11 • Number of ANSA pairs without actionable items: 0 Number of ANSA pairs with improvement: 7 • Number of clients: 11

Average number of days between ANSAs: 268.8

Percent of episodes that improved on 30% or more of actionable items: 63.6% (= 7 / 11)

Strengths

#### **Behavioral Health Needs**

Substance Use Recovery and Substance Use Severity are not included in the calculation of the performance objective.