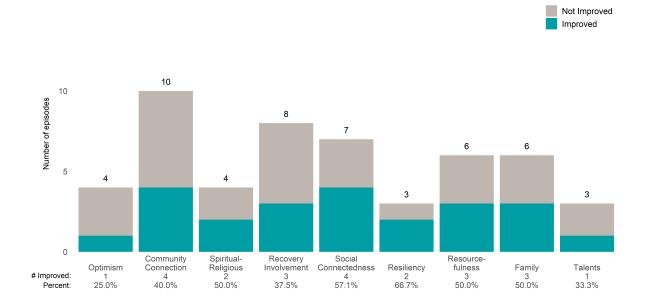

Average number of days between ANSAs: 66.0

Percent of episodes that improved on 30% or more of actionable items: 66.7% (= 16 / 24)

Strengths Not Improved 25 Improved 20 15 Number of episodes 15 13 11 10 10 8 7 7 5 5 2 0 Spiritual-Religious Community Connection Recovery Social Resource-Involvement Connectedness Resiliency Optimism fulness Family Talents 2 28.6% 7 46.7% 4 80.0% 6 54.5% 5 50.0% # Improved: 1 7.7% Λ 100.0% 14.3% . 50.0% Percent: