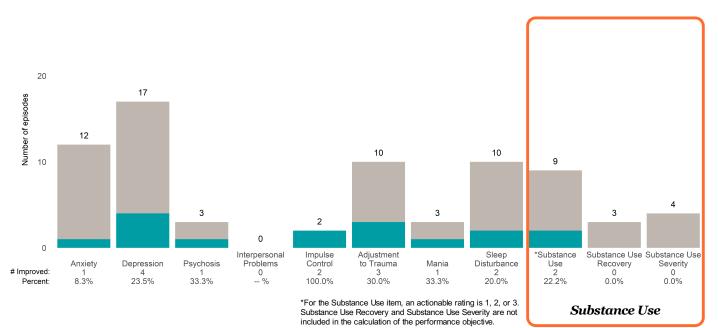

### AARS Project Adapt (38JBOP)

7/1/2022 - 12/31/2022

This report looks at current ANSAs to see how many client episodes improved on items rated 2 or 3 from the prior ANSA. Number of ANSA pairs with actionable items: **8** • Number of ANSA pairs without actionable items: **0** Number of ANSA pairs with improvement: **3** • Number of clients: **8** Average number of days between ANSAs: **251.5** 

Percent of episodes that improved on 30% or more of actionable items: 37.5% (= 3 / 8)

Strengths

#### 10.0 8 7.5 6 6 Number of episodes 5 5.0 4 4 2.5 2 2 2 1 1 0.0 Substance Use Substance Use Interpersonal Impulse Adjustment Sleep \*Substance Anxiety 0 0.0% Disturbance 3 Depression 3 Control 2 Mania 0 Recovery 0 Psychosis Problems to Trauma Use Severity # Improved: 0 0 0 5 0.0% 50.0% 0.0% 50.0% 20.0% 0.0% 75.0% 62.5% 0.0% Percent:

\*For the Substance Use item, an actionable rating is 1, 2, or 3. Substance Use Recovery and Substance Use Severity are not included in the calculation of the performance objective.

#### -

Page 1 of 2

Substance Use