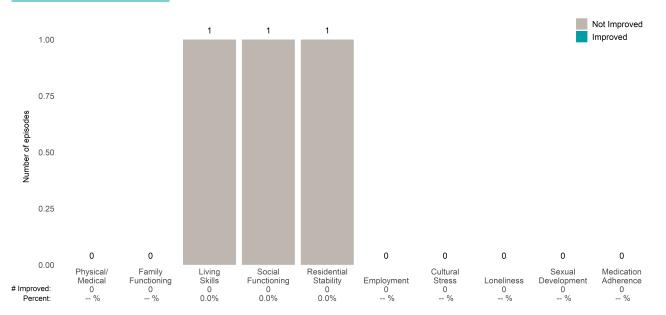

## Mission IMD Alternatives (38047)

7/1/2022 - 12/31/2022

This report looks at current ANSAs to see how many client episodes improved on items rated 2 or 3 from the prior ANSA. Number of ANSA pairs with actionable items: 0 • Number of ANSA pairs without actionable items: 2 Number of ANSA pairs with improvement: 0 • Number of clients: 2 Average number of days between ANSAs: 444.0

Percent of episodes that improved on 30% or more of actionable items: NaN% (= 0 / 0)

| # Improved:<br>Percent: | Optimism<br>0<br>% | Community<br>Connection<br>0<br>% | Spiritual-<br>Religious<br>0<br>% | Recovery<br>Involvement<br>0<br>% | Social<br>Connectedness<br>0<br>% | Resiliency<br>0<br>% | Resource-<br>fulness<br>0<br>% | Family<br>0<br>% | Talents<br>0<br>% |
|-------------------------|--------------------|-----------------------------------|-----------------------------------|-----------------------------------|-----------------------------------|----------------------|--------------------------------|------------------|-------------------|
|-------------------------|--------------------|-----------------------------------|-----------------------------------|-----------------------------------|-----------------------------------|----------------------|--------------------------------|------------------|-------------------|

#### **Behavioral Health Needs**

Mission IMD Alternatives (38047)

#### Life Domain Functioning

| # Improved:<br>Percent: | Physical/<br>Medical<br>0<br>% | Family<br>Functioning<br>0<br>% | Living<br>Skills<br>0<br>% | Social<br>Functioning<br>0<br>% | Residential<br>Stability<br>0<br>% | Employment<br>0<br>% | Cultural<br>Stress<br>0<br>% | Loneliness<br>0<br>% | Sexual<br>Development<br>0<br>% | Medication<br>Adherence<br>0<br>% |
|-------------------------|--------------------------------|---------------------------------|----------------------------|---------------------------------|------------------------------------|----------------------|------------------------------|----------------------|---------------------------------|-----------------------------------|
| Fercent.                | 70                             | 70                              | 70                         | 70                              | 70                                 | 70                   | 70                           | 70                   | 70                              | 70                                |