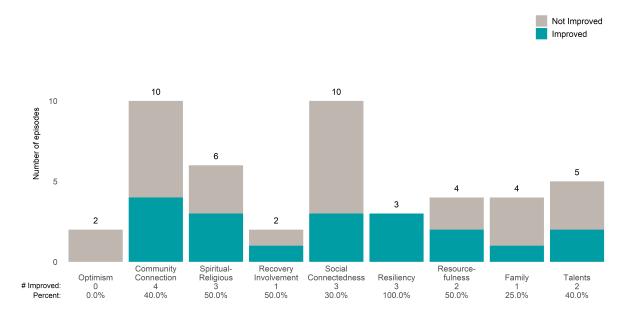

### Life Domain Functioning

### A Woman's Place (38BKOP)

This report looks at current ANSAs to see how many client episodes improved on items rated 2 or 3 from the prior ANSA. Number of ANSA pairs with actionable items: 11 • Number of ANSA pairs without actionable items: 0 Number of ANSA pairs with improvement: 7 • Number of clients: 11

Average number of days between ANSAs: 268.8

Percent of episodes that improved on 30% or more of actionable items: 63.6% (= 7 / 11)

Strengths