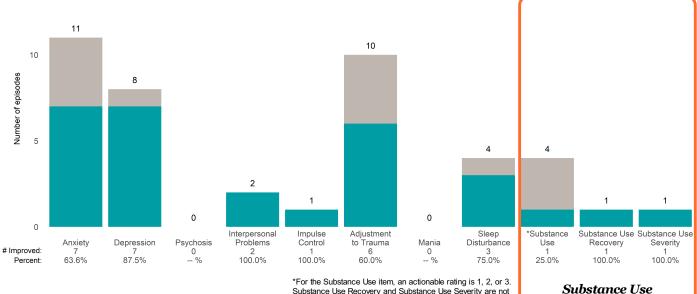

### A Woman's Place (38BKOP)

This report looks at current ANSAs to see how many client episodes improved on items rated 2 or 3 from the prior ANSA. Number of ANSA pairs with actionable items: 11 • Number of ANSA pairs without actionable items: 0 Number of ANSA pairs with improvement: 7 • Number of clients: 11

Average number of days between ANSAs: 268.8

Percent of episodes that improved on 30% or more of actionable items: 63.6% (= 7 / 11)

Strengths

#### **Behavioral Health Needs**

Substance Use Recovery and Substance Use Severity are not included in the calculation of the performance objective.

\*For the Substance Use item, an actionable rating is 1, 2, or 3. Substance Use Recovery and Substance Use Severity are not included in the calculation of the performance objective.

#### -

Page 1 of 2

Substance Use