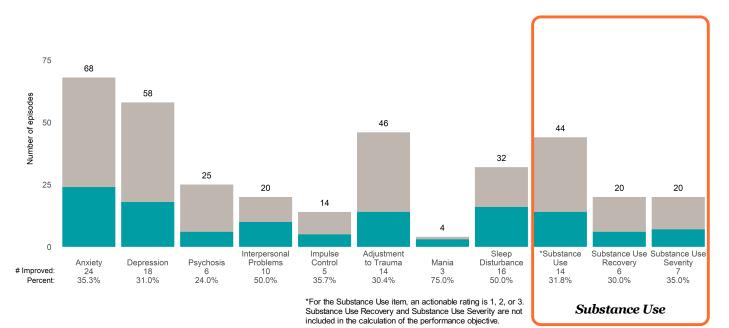

#### **Behavioral Health Needs**

Substance Use Recovery and Substance Use Severity are not included in the calculation of the performance objective.

#### 10.0 8 7.5 6 6 Number of episodes 5 5.0 4 4 2.5 2 2 2 1 1 0.0 Substance Use Substance Use Interpersonal Impulse Adjustment Sleep \*Substance Anxiety 0 0.0% Disturbance 3 Depression 3 Control 2 Mania 0 Recovery 0 Psychosis Problems to Trauma Use Severity # Improved: 0 0 0 5 0.0% 50.0% 0.0% 50.0% 20.0% 0.0% 75.0% 62.5% 0.0% Percent:

\*For the Substance Use item, an actionable rating is 1, 2, or 3. Substance Use Recovery and Substance Use Severity are not included in the calculation of the performance objective.

#### -

Page 1 of 2

Substance Use