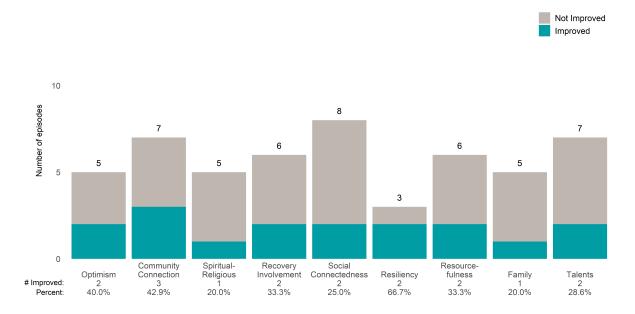

### Baker Robertson Place Residence (38851)

7/1/2022 - 12/31/2022

This report looks at current ANSAs to see how many client episodes improved on items rated 2 or 3 from the prior ANSA. Number of ANSA pairs with actionable items: **24** • Number of ANSA pairs without actionable items: **0** Number of ANSA pairs with improvement: **16** • Number of clients: **24** 

Average number of days between ANSAs: 66.0

Percent of episodes that improved on 30% or more of actionable items: 66.7% (= 16 / 24)

Strengths Not Improved 25 Improved 20 15 Number of episodes 15 13 11 10 10 8 7 7 5 5 2 0 Spiritual-Religious Community Connection Recovery Social Resource-Involvement Connectedness Resiliency Optimism fulness Family Talents 2 28.6% 7 46.7% 4 80.0% 6 54.5% 5 50.0% # Improved: 1 7.7% Λ 100.0% 14.3% . 50.0% Percent: