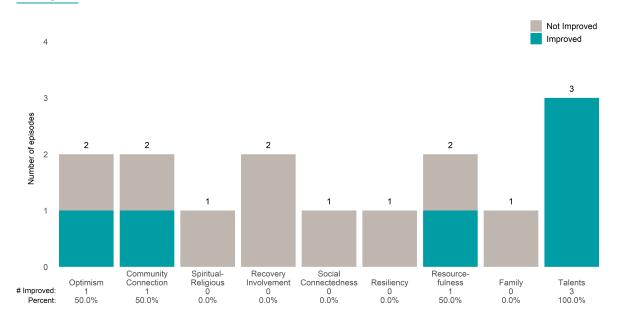

#### 10.0 8 7.5 6 6 Number of episodes 5 5.0 4 4 2.5 2 2 2 1 1 0.0 Substance Use Substance Use Interpersonal Impulse Adjustment Sleep \*Substance Anxiety 0 0.0% Disturbance 3 Depression 3 Control 2 Mania 0 Recovery 0 Psychosis Problems to Trauma Use Severity # Improved: 0 0 0 5 0.0% 50.0% 0.0% 50.0% 20.0% 0.0% 75.0% 62.5% 0.0% Percent:

\*For the Substance Use item, an actionable rating is 1, 2, or 3. Substance Use Recovery and Substance Use Severity are not included in the calculation of the performance objective.