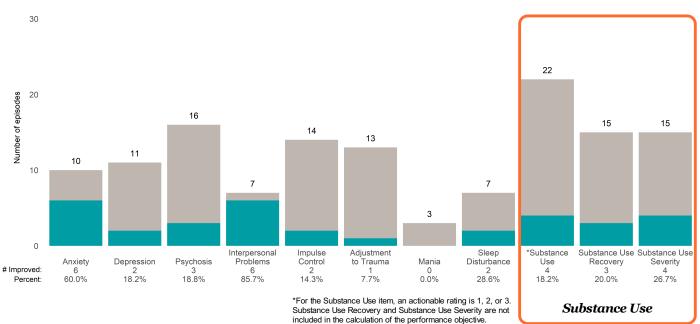

#### **Behavioral Health Needs**

Substance Use Recovery and Substance Use Severity are not included in the calculation of the performance objective.

### AARS Project Adapt (38JBOP)

7/1/2022 - 12/31/2022

This report looks at current ANSAs to see how many client episodes improved on items rated 2 or 3 from the prior ANSA. Number of ANSA pairs with actionable items: **8** • Number of ANSA pairs without actionable items: **0** Number of ANSA pairs with improvement: **3** • Number of clients: **8** Average number of days between ANSAs: **251.5** 

Percent of episodes that improved on 30% or more of actionable items: 37.5% (= 3 / 8)

Strengths

#### 10.0 8 7.5 6 6 Number of episodes 5 5.0 4 4 2.5 2 2 2 1 1 0.0 Substance Use Substance Use Interpersonal Impulse Adjustment Sleep \*Substance Anxiety 0 0.0% Disturbance 3 Depression 3 Control 2 Mania 0 Recovery 0 Psychosis Problems to Trauma Use Severity # Improved: 0 0 0 5 0.0% 50.0% 0.0% 50.0% 20.0% 0.0% 75.0% 62.5% 0.0% Percent:

\*For the Substance Use item, an actionable rating is 1, 2, or 3. Substance Use Recovery and Substance Use Severity are not included in the calculation of the performance objective.

#### -

Page 1 of 2

Substance Use