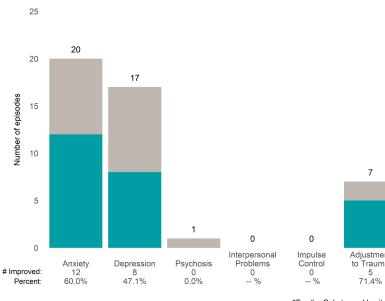

### AARS Project Adapt (38JBOP)

7/1/2022 - 12/31/2022

This report looks at current ANSAs to see how many client episodes improved on items rated 2 or 3 from the prior ANSA. Number of ANSA pairs with actionable items: **8** • Number of ANSA pairs without actionable items: **0** Number of ANSA pairs with improvement: **3** • Number of clients: **8** Average number of days between ANSAs: **251.5** 

Percent of episodes that improved on 30% or more of actionable items: 37.5% (= 3 / 8)

Strengths