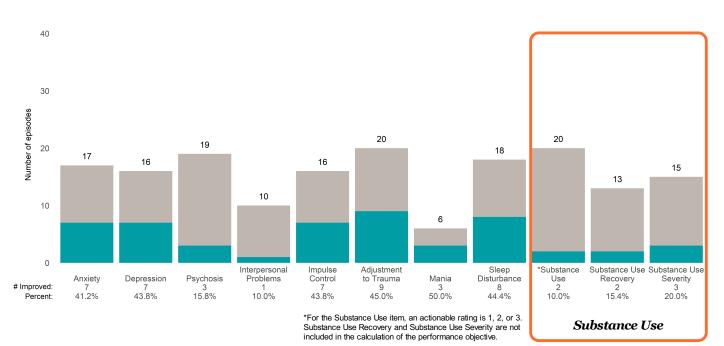

#### **Behavioral Health Needs**

Substance Use Recovery and Substance Use Severity are not included in the calculation of the performance objective.

\*For the Substance Use item, an actionable rating is 1, 2, or 3. Substance Use Recovery and Substance Use Severity are not included in the calculation of the performance objective.