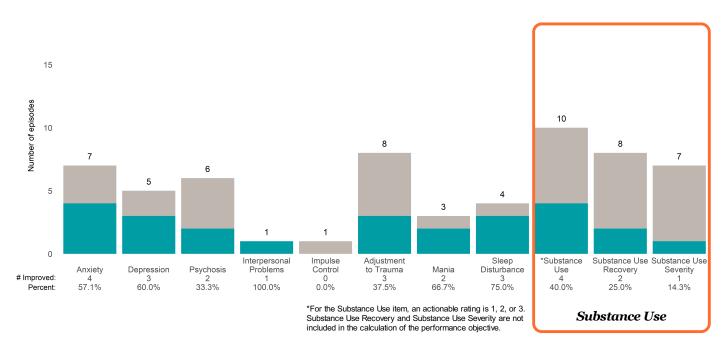

### AARS Project Adapt (38JBOP)

7/1/2022 - 12/31/2022

This report looks at current ANSAs to see how many client episodes improved on items rated 2 or 3 from the prior ANSA. Number of ANSA pairs with actionable items: **8** • Number of ANSA pairs without actionable items: **0** Number of ANSA pairs with improvement: **3** • Number of clients: **8** Average number of days between ANSAs: **251.5** 

Percent of episodes that improved on 30% or more of actionable items: 37.5% (= 3 / 8)

Strengths

#### 10.0 8 7.5 6 6 Number of episodes 5 5.0 4 4 2.5 2 2 2 1 1 0.0 Substance Use Substance Use Interpersonal Impulse Adjustment Sleep \*Substance Anxiety 0 0.0% Disturbance 3 Depression 3 Control 2 Mania 0 Recovery 0 Psychosis Problems to Trauma Use Severity # Improved: 0 0 0 5 0.0% 50.0% 0.0% 50.0% 20.0% 0.0% 75.0% 62.5% 0.0% Percent:

\*For the Substance Use item, an actionable rating is 1, 2, or 3. Substance Use Recovery and Substance Use Severity are not included in the calculation of the performance objective.