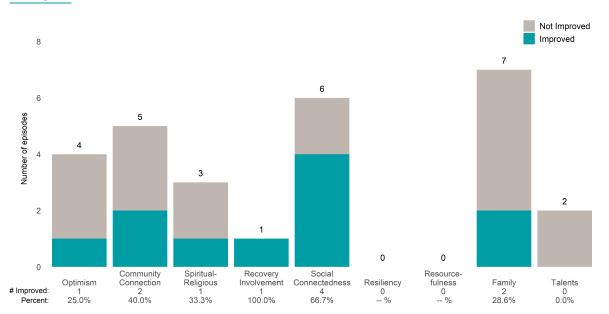

### Life Domain Functioning

### A Woman's Place (38BKOP)

This report looks at current ANSAs to see how many client episodes improved on items rated 2 or 3 from the prior ANSA. Number of ANSA pairs with actionable items: 11 • Number of ANSA pairs without actionable items: 0 Number of ANSA pairs with improvement: 7 • Number of clients: 11

Average number of days between ANSAs: 268.8

Percent of episodes that improved on 30% or more of actionable items: 63.6% (= 7 / 11)

Strengths

#### **Behavioral Health Needs**

Substance Use Recovery and Substance Use Severity are not included in the calculation of the performance objective.