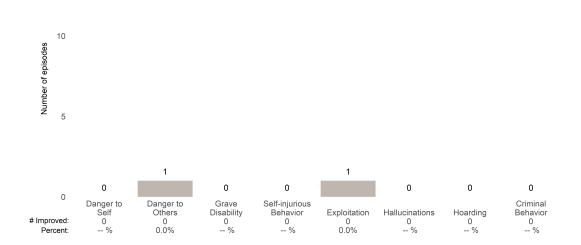

### A Woman's Place (38BKOP)

This report looks at current ANSAs to see how many client episodes improved on items rated 2 or 3 from the prior ANSA. Number of ANSA pairs with actionable items: 11 • Number of ANSA pairs without actionable items: 0 Number of ANSA pairs with improvement: 7 • Number of clients: 11

Average number of days between ANSAs: 268.8

Percent of episodes that improved on 30% or more of actionable items: 63.6% (= 7 / 11)

Strengths

#### **Behavioral Health Needs**

Substance Use Recovery and Substance Use Severity are not included in the calculation of the performance objective.