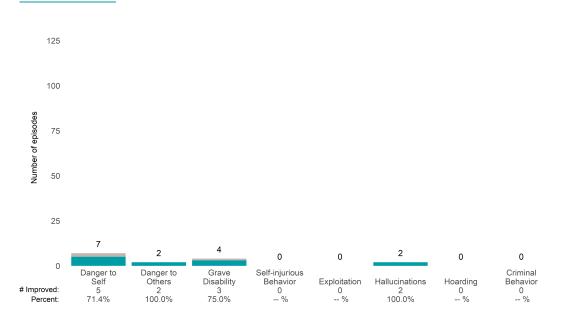

### A Woman's Place (38BKOP)

This report looks at current ANSAs to see how many client episodes improved on items rated 2 or 3 from the prior ANSA. Number of ANSA pairs with actionable items: 11 • Number of ANSA pairs without actionable items: 0 Number of ANSA pairs with improvement: 7 • Number of clients: 11

Average number of days between ANSAs: 268.8

Percent of episodes that improved on 30% or more of actionable items: 63.6% (= 7 / 11)

Strengths

#### **Behavioral Health Needs**

Substance Use Recovery and Substance Use Severity are not included in the calculation of the performance objective.