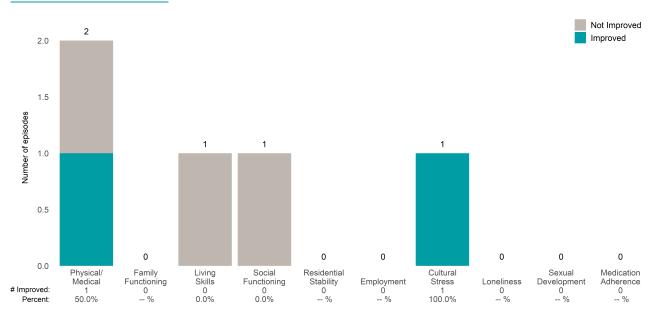

### AARS Project Adapt (38JBOP)

7/1/2022 - 12/31/2022

This report looks at current ANSAs to see how many client episodes improved on items rated 2 or 3 from the prior ANSA. Number of ANSA pairs with actionable items: **8** • Number of ANSA pairs without actionable items: **0** Number of ANSA pairs with improvement: **3** • Number of clients: **8** Average number of days between ANSAs: **251.5** 

Percent of episodes that improved on 30% or more of actionable items: 37.5% (= 3 / 8)

Strengths

### Life Domain Functioning