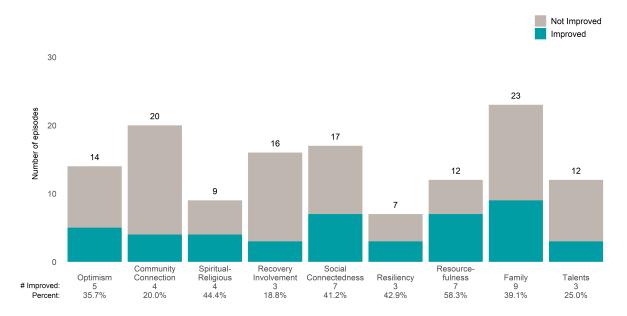

Average number of days between ANSAs: 322.6

Percent of episodes that improved on 30% or more of actionable items: 59.7% (= 1470 / 2461)

Strengths Not Improved Improved 1528 1490 1500 1132 Number of episodes 1036 1000 877 835 829 761 607 500 0 Spiritual-Religious 269 32.2% Community Connection Recovery Social Resource-Connectedness Resiliency Family 369 32.6% Optimism Involvement fulness Talents 408 39.4% 516 33.8% 279 46.0% 312 41.0% 345 39.3% # Improved: 291 535 35.1% 35.9% Percent: