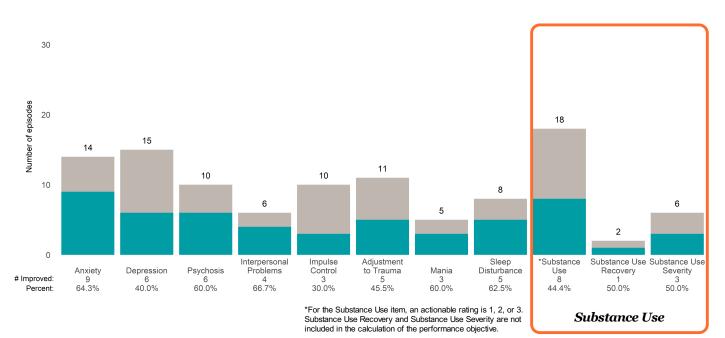

### 7/1/2022 - 12/31/2022

This report looks at current ANSAs to see how many client episodes improved on items rated 2 or 3 from the prior ANSA. Number of ANSA pairs with actionable items: **2461** • Number of ANSA pairs without actionable items: **248** Number of ANSA pairs with improvement: **1470** • Number of clients: **2589** 

Average number of days between ANSAs: 322.6

Percent of episodes that improved on 30% or more of actionable items: 59.7% (= 1470 / 2461)

Strengths Not Improved Improved 1528 1490 1500 1132 Number of episodes 1036 1000 877 835 829 761 607 500 0 Spiritual-Religious 269 32.2% Community Connection Recovery Social Resource-Connectedness Resiliency Family 369 32.6% Optimism Involvement fulness Talents 408 39.4% 516 33.8% 279 46.0% 312 41.0% 345 39.3% # Improved: 291 535 35.1% 35.9% Percent: