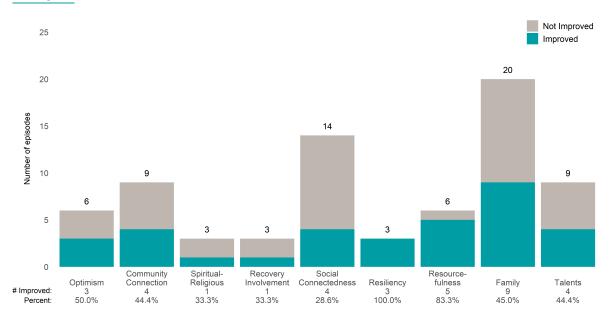

Average number of days between ANSAs: 322.6

Percent of episodes that improved on 30% or more of actionable items: 59.7% (= 1470 / 2461)

Strengths Not Improved Improved 1528 1490 1500 1132 Number of episodes 1036 1000 877 835 829 761 607 500 0 Spiritual-Religious 269 32.2% Community Connection Recovery Social Resource-Connectedness Resiliency Family 369 32.6% Optimism Involvement fulness Talents 408 39.4% 516 33.8% 279 46.0% 312 41.0% 345 39.3% # Improved: 291 535 35.1% 35.9% Percent: