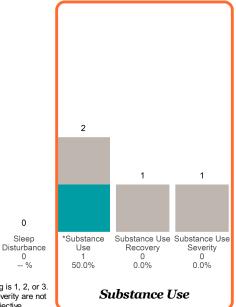

#### 10.0 8 7.5 6 6 Number of episodes 5 5.0 4 4 2.5 2 2 2 1 1 0.0 Substance Use Substance Use Interpersonal Impulse Adjustment Sleep \*Substance Anxiety 0 0.0% Disturbance 3 Depression 3 Control 2 Mania 0 Recovery 0 Psychosis Problems to Trauma Use Severity # Improved: 0 0 0 5 0.0% 50.0% 0.0% 50.0% 20.0% 0.0% 75.0% 62.5% 0.0% Percent:

\*For the Substance Use item, an actionable rating is 1, 2, or 3. Substance Use Recovery and Substance Use Severity are not included in the calculation of the performance objective.