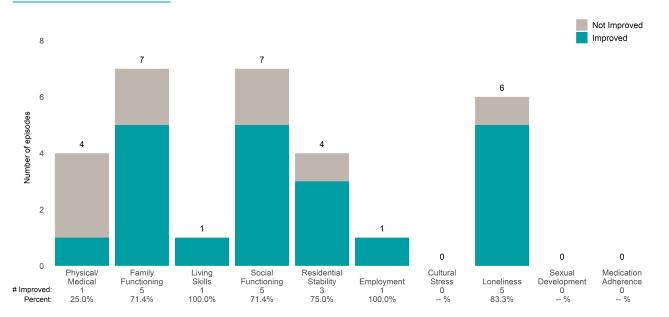

## Mission IMD Alternatives (38047)

7/1/2022 - 12/31/2022

This report looks at current ANSAs to see how many client episodes improved on items rated 2 or 3 from the prior ANSA. Number of ANSA pairs with actionable items: 0 • Number of ANSA pairs without actionable items: 2 Number of ANSA pairs with improvement: 0 • Number of clients: 2 Average number of days between ANSAs: 444.0

Percent of episodes that improved on 30% or more of actionable items: NaN% (= 0 / 0)

| # Improved:<br>Percent: | Optimism<br>0<br>% | Community<br>Connection<br>0<br>% | Spiritual-<br>Religious<br>0<br>% | Recovery<br>Involvement<br>0<br>% | Social<br>Connectedness<br>0<br>% | Resiliency<br>0<br>% | Resource-<br>fulness<br>0<br>% | Family<br>0<br>% | Talents<br>0<br>% |
|-------------------------|--------------------|-----------------------------------|-----------------------------------|-----------------------------------|-----------------------------------|----------------------|--------------------------------|------------------|-------------------|
|-------------------------|--------------------|-----------------------------------|-----------------------------------|-----------------------------------|-----------------------------------|----------------------|--------------------------------|------------------|-------------------|

#### **Behavioral Health Needs**

Mission IMD Alternatives (38047)

#### Life Domain Functioning

| # Improved:<br>Percent: | Physical/<br>Medical<br>0<br>% | Family<br>Functioning<br>0<br>% | Living<br>Skills<br>0<br>% | Social<br>Functioning<br>0<br>% | Residential<br>Stability<br>0<br>% | Employment<br>0<br>% | Cultural<br>Stress<br>0<br>% | Loneliness<br>0<br>% | Sexual<br>Development<br>0<br>% | Medication<br>Adherence<br>0<br>% |
|-------------------------|--------------------------------|---------------------------------|----------------------------|---------------------------------|------------------------------------|----------------------|------------------------------|----------------------|---------------------------------|-----------------------------------|
| Fercent.                | 70                             | 70                              | 70                         | 70                              | 70                                 | 70                   | 70                           | 70                   | 70                              | 70                                |