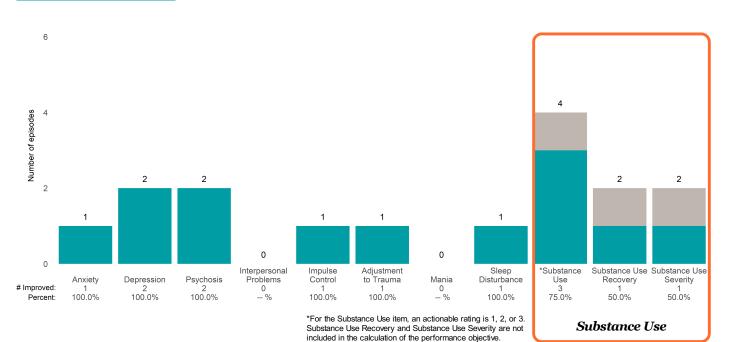

#### **Behavioral Health Needs**

Substance Use Recovery and Substance Use Severity are not included in the calculation of the performance objective.

### A Woman's Place (38BKOP)

This report looks at current ANSAs to see how many client episodes improved on items rated 2 or 3 from the prior ANSA. Number of ANSA pairs with actionable items: 11 • Number of ANSA pairs without actionable items: 0 Number of ANSA pairs with improvement: 7 • Number of clients: 11

Average number of days between ANSAs: 268.8

Percent of episodes that improved on 30% or more of actionable items: 63.6% (= 7 / 11)

Strengths