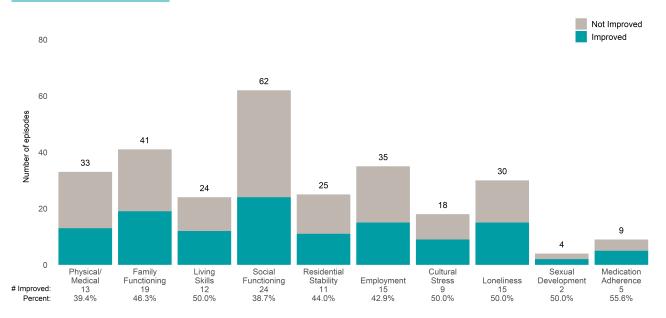

#### Life Domain Functioning

| # Improved:<br>Percent: | Physical/<br>Medical<br>0<br>% | Family<br>Functioning<br>0<br>% | Living<br>Skills<br>0<br>% | Social<br>Functioning<br>0<br>% | Residential<br>Stability<br>0<br>% | Employment<br>0<br>% | Cultural<br>Stress<br>0<br>% | Loneliness<br>0<br>% | Sexual<br>Development<br>0<br>% | Medication<br>Adherence<br>0<br>% |
|-------------------------|--------------------------------|---------------------------------|----------------------------|---------------------------------|------------------------------------|----------------------|------------------------------|----------------------|---------------------------------|-----------------------------------|
| Fercent.                | 70                             | 70                              | 70                         | 70                              | 70                                 | 70                   | 70                           | 70                   | 70                              | 70                                |