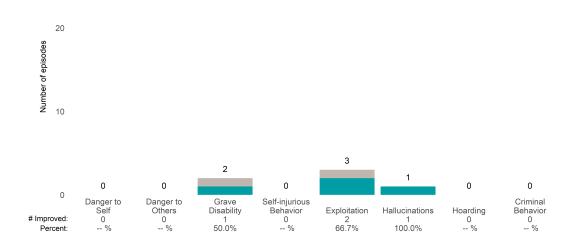

### A Woman's Place (38BKOP)

This report looks at current ANSAs to see how many client episodes improved on items rated 2 or 3 from the prior ANSA. Number of ANSA pairs with actionable items: 11 • Number of ANSA pairs without actionable items: 0 Number of ANSA pairs with improvement: 7 • Number of clients: 11

Average number of days between ANSAs: 268.8

Percent of episodes that improved on 30% or more of actionable items: 63.6% (= 7 / 11)

Strengths

#### **Behavioral Health Needs**

Substance Use Recovery and Substance Use Severity are not included in the calculation of the performance objective.

# A Woman's Place (38BKOP)

### Life Domain Functioning