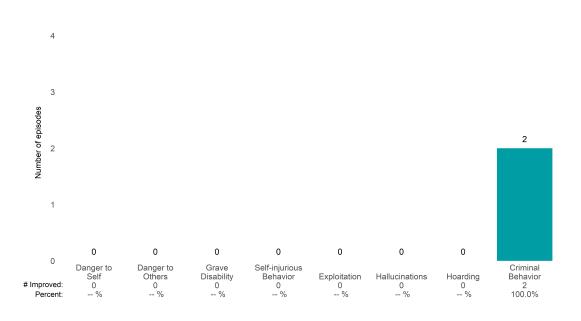

### AARS Project Adapt (38JBOP)

7/1/2022 - 12/31/2022

This report looks at current ANSAs to see how many client episodes improved on items rated 2 or 3 from the prior ANSA. Number of ANSA pairs with actionable items: **8** • Number of ANSA pairs without actionable items: **0** Number of ANSA pairs with improvement: **3** • Number of clients: **8** Average number of days between ANSAs: **251.5** 

Percent of episodes that improved on 30% or more of actionable items: 37.5% (= 3 / 8)

Strengths

### Life Domain Functioning