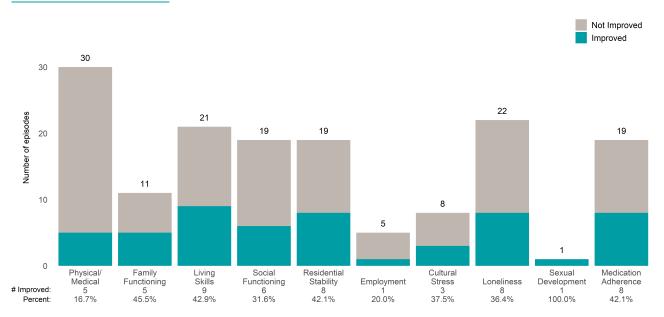

items: 100.0% (= 1 / 1)

#### Strengths



#### Behavioral Health Needs



San Francisco Health Network SFAF Stonewall MH OP (38HSOP)

### Life Domain Functioning







# SFGH Emergency Dept CM (38JVOP)

7/1/2022 - 12/31/2022

This report looks at current ANSAs to see how many client episodes improved on items rated 2 or 3 from the prior ANSA. Number of ANSA pairs with actionable items: **38** • Number of ANSA pairs without actionable items: **0** 

Number of ANSA pairs with improvement: 18 • Number of clients: 38

Average number of days between ANSAs: 195.3

Percent of episodes that improved on 30% or more of actionable items: 47.4% (= 18 / 38)

#### Strengths



### **Behavioral Health Needs**



San Francisco Health Network SFGH Emergency Dept CM (38JVOP)

### Life Domain Functioning







# South of Market Outpatient (38719)

7/1/2022 - 12/31/2022

This report looks at current ANSAs to see how many client episodes improved on items rated 2 or 3 from the prior ANSA. Number of ANSA pairs with actionable items: **113** • Number of ANSA pairs without actionable items: **11** 

Number of ANSA pairs with improvement:  $73 \cdot 124$ 

Average number of days between ANSAs: 377.7

Percent of episodes that improved on 30% or more of actionable items: 64.6% (= 73 / 113)



### Behavioral Health Needs





#### Page 1 of 2

South of Market Outpatient (38719)

### Life Domain Functioning







# Southeast Mission Geriatric-OP (38483)

7/1/2022 - 12/31/2022

This report looks at current ANSAs to see how many client episodes improved on items rated 2 or 3 from the prior ANSA. Numb