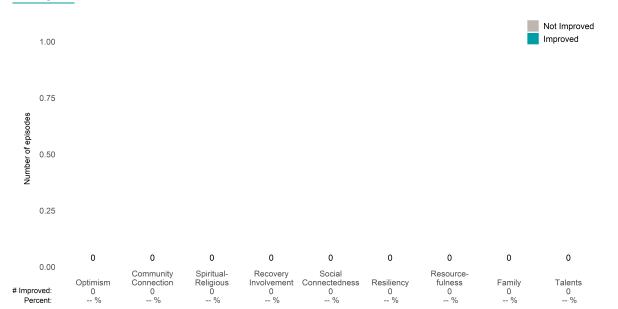

## Mission IMD Alternatives (38047)

7/1/2022 - 12/31/2022

This report looks at current ANSAs to see how many client episodes improved on items rated 2 or 3 from the prior ANSA. Number of ANSA pairs with actionable items: 0 • Number of ANSA pairs without actionable items: 2 Number of ANSA pairs with improvement: 0 • Number of clients: 2 Average number of days between ANSAs: 444.0

Percent of episodes that improved on 30% or more of actionable items: NaN% (= 0 / 0)

| # Improved:<br>Percent: | Optimism<br>0<br>% | Community<br>Connection<br>0<br>% | Spiritual-<br>Religious<br>0<br>% | Recovery<br>Involvement<br>0<br>% | Social<br>Connectedness<br>0<br>% | Resiliency<br>0<br>% | Resource-<br>fulness<br>0<br>% | Family<br>0<br>% | Talents<br>0<br>% |
|-------------------------|--------------------|-----------------------------------|-----------------------------------|-----------------------------------|-----------------------------------|----------------------|--------------------------------|------------------|-------------------|
|-------------------------|--------------------|-----------------------------------|-----------------------------------|-----------------------------------|-----------------------------------|----------------------|--------------------------------|------------------|-------------------|

#### **Behavioral Health Needs**

Mission IMD Alternatives (38047)

#### Life Domain Functioning

| # Improved:<br>Percent: | Physical/<br>Medical<br>0<br>% | Family<br>Functioning<br>0<br>% | Living<br>Skills<br>0<br>% | Social<br>Functioning<br>0<br>% | Residential<br>Stability<br>0<br>% | Employment<br>0<br>% | Cultural<br>Stress<br>0<br>% | Loneliness<br>0<br>% | Sexual<br>Development<br>0<br>% | Medication<br>Adherence<br>0<br>% |
|-------------------------|--------------------------------|---------------------------------|----------------------------|---------------------------------|------------------------------------|----------------------|------------------------------|----------------------|---------------------------------|-----------------------------------|
| Fercent.                | 70                             | 70                              | 70                         | 70                              | 70                                 | 70                   | 70                           | 70                   | 70                              | 70                                |