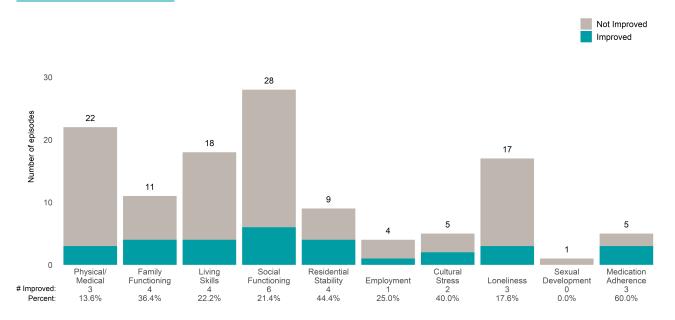

### Life Domain Functioning

### A Woman's Place (38BKOP)

This report looks at current ANSAs to see how many client episodes improved on items rated 2 or 3 from the prior ANSA. Number of ANSA pairs with actionable items: 11 • Number of ANSA pairs without actionable items: 0 Number of ANSA pairs with improvement: 7 • Number of clients: 11

Average number of days between ANSAs: 268.8

Percent of episodes that improved on 30% or more of actionable items: 63.6% (= 7 / 11)

Strengths