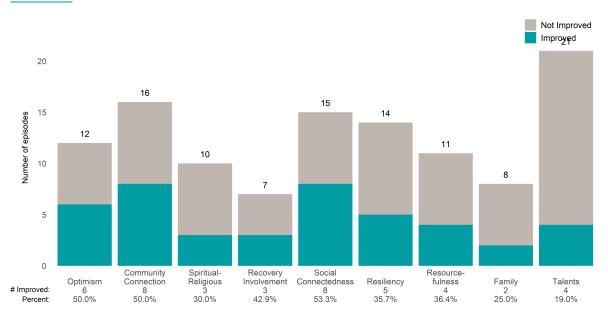

### A Woman's Place (38BKOP)

This report looks at current ANSAs to see how many client episodes improved on items rated 2 or 3 from the prior ANSA. Number of ANSA pairs with actionable items: 11 • Number of ANSA pairs without actionable items: 0 Number of ANSA pairs with improvement: 7 • Number of clients: 11

Average number of days between ANSAs: 268.8

Percent of episodes that improved on 30% or more of actionable items: 63.6% (= 7 / 11)

Strengths

#### **Behavioral Health Needs**

Substance Use Recovery and Substance Use Severity are not included in the calculation of the performance objective.