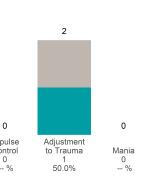

#### 10.0 8 7.5 6 6 Number of episodes 5 5.0 4 4 2.5 2 2 2 1 1 0.0 Substance Use Substance Use Interpersonal Impulse Adjustment Sleep \*Substance Anxiety 0 0.0% Disturbance 3 Depression 3 Control 2 Mania 0 Recovery 0 Psychosis Problems to Trauma Use Severity # Improved: 0 0 0 5 0.0% 50.0% 0.0% 50.0% 20.0% 0.0% 75.0% 62.5% 0.0% Percent:

\*For the Substance Use item, an actionable rating is 1, 2, or 3. Substance Use Recovery and Substance Use Severity are not included in the calculation of the performance objective.