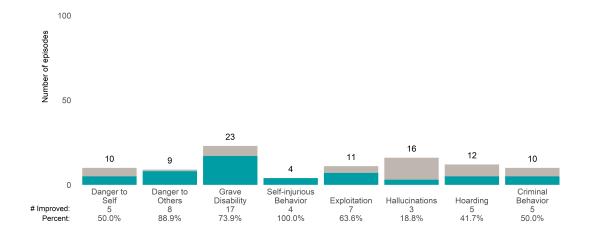

**Behavioral Health Needs** 

### All Programs

### 7/1/2022 - 12/31/2022

### Life Domain Functioning

### A Woman's Place (38BKOP)

This report looks at current ANSAs to see how many client episodes improved on items rated 2 or 3 from the prior ANSA. Number of ANSA pairs with actionable items: 11 • Number of ANSA pairs without actionable items: 0 Number of ANSA pairs with improvement: 7 • Number of clients: 11