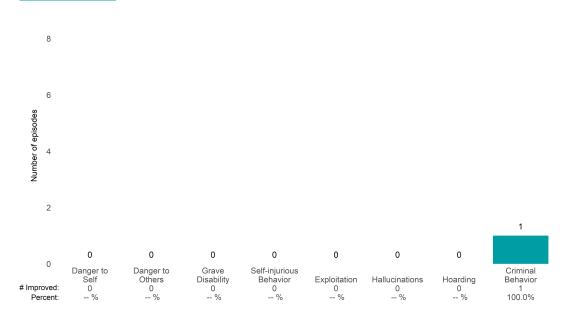

|             | Danger to | Danger to | Grave      | Self-injurious |              |                |          | Criminal |
|-------------|-----------|-----------|------------|----------------|--------------|----------------|----------|----------|
|             | Self      | Others    | Disability | Behavior       | Exploitation | Hallucinations | Hoarding | Behavior |
| # Improved: | 0         | 0         | 0          | 0              | 0            | 0              | 0        | 0        |
| Percent:    | %         | %         | %          | %              | %            | %              | %        | %        |
|             |           |           |            |                |              |                |          |          |