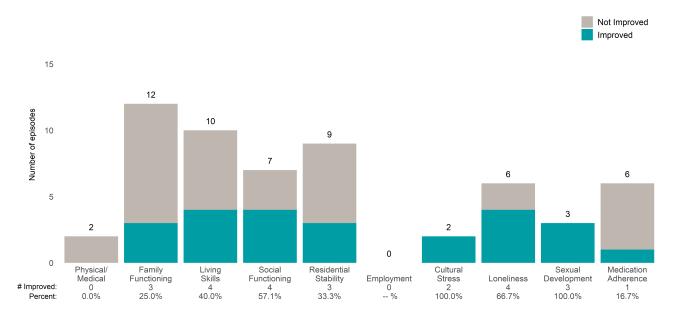

### Life Domain Functioning

### AARS Project Adapt (38JBOP)

7/1/2022 - 12/31/2022

This report looks at current ANSAs to see how many client episodes improved on items rated 2 or 3 from the prior ANSA. Number of ANSA pairs with actionable items: **8** • Number of ANSA pairs without actionable items: **0** Number of ANSA pairs with improvement: **3** • Number of clients: **8** Average number of days between ANSAs: **251.5** 

Percent of episodes that improved on 30% or more of actionable items: 37.5% (= 3 / 8)

Strengths