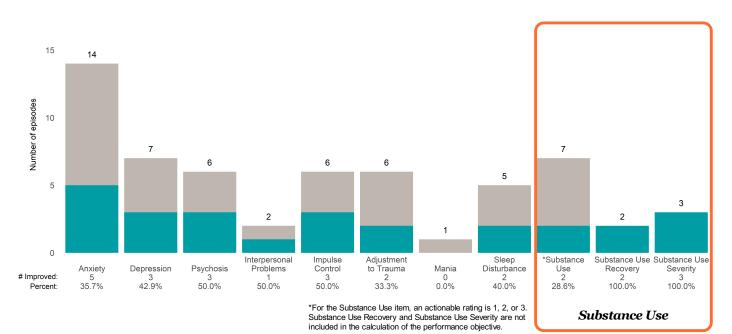

#### **Behavioral Health Needs**

Substance Use Recovery and Substance Use Severity are not included in the calculation of the performance objective.

### A Woman's Place (38BKOP)

This report looks at current ANSAs to see how many client episodes improved on items rated 2 or 3 from the prior ANSA. Number of ANSA pairs with actionable items: 11 • Number of ANSA pairs without actionable items: 0 Number of ANSA pairs with improvement: 7 • Number of clients: 11

Average number of days between ANSAs: 268.8

Percent of episodes that improved on 30% or more of actionable items: 63.6% (= 7 / 11)

Strengths