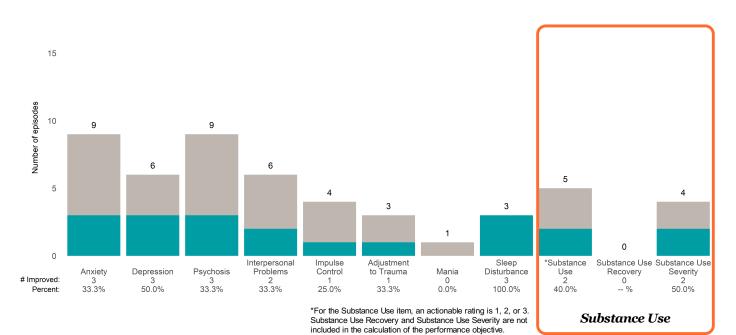

### AARS Project Adapt (38JBOP)

7/1/2022 - 12/31/2022

This report looks at current ANSAs to see how many client episodes improved on items rated 2 or 3 from the prior ANSA. Number of ANSA pairs with actionable items: **8** • Number of ANSA pairs without actionable items: **0** Number of ANSA pairs with improvement: **3** • Number of clients: **8** Average number of days between ANSAs: **251.5** 

Percent of episodes that improved on 30% or more of actionable items: 37.5% (= 3 / 8)

Strengths

#### 10.0 8 7.5 6 6 Number of episodes 5 5.0 4 4 2.5 2 2 2 1 1 0.0 Substance Use Substance Use Interpersonal Impulse Adjustment Sleep \*Substance Anxiety 0 0.0% Disturbance 3 Depression 3 Control 2 Mania 0 Recovery 0 Psychosis Problems to Trauma Use Severity # Improved: 0 0 0 5 0.0% 50.0% 0.0% 50.0% 20.0% 0.0% 75.0% 62.5% 0.0% Percent:

\*For the Substance Use item, an actionable rating is 1, 2, or 3. Substance Use Recovery and Substance Use Severity are not included in the calculation of the performance objective.

#### -

Page 1 of 2

Substance Use

### Behavioral Health Needs

AARS Project Adapt (38JBOP)