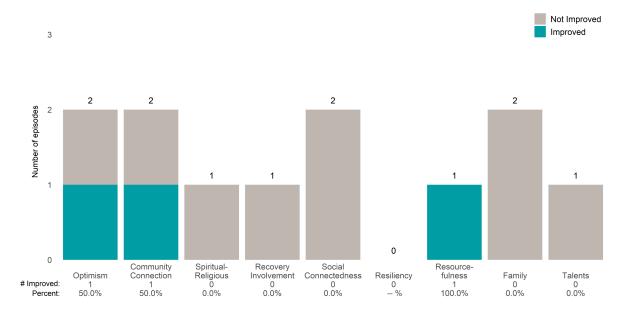

Average number of days between ANSAs: 268.8

Percent of episodes that improved on 30% or more of actionable items: 63.6% (= 7 / 11)

Strengths