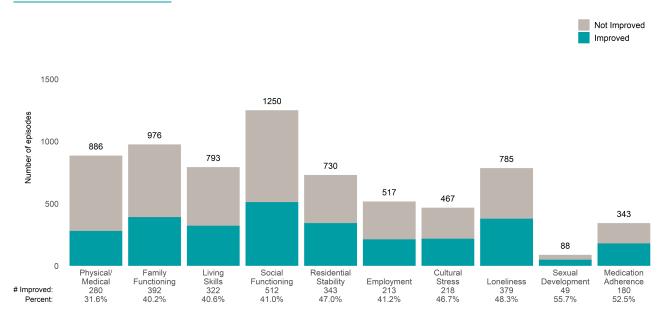

### 7/1/2022 - 12/31/2022

This report looks at current ANSAs to see how many client episodes improved on items rated 2 or 3 from the prior ANSA. Number of ANSA pairs with actionable items: **2461** • Number of ANSA pairs without actionable items: **248** Number of ANSA pairs with improvement: **1470** • Number of clients: **2589** 

### Life Domain Functioning