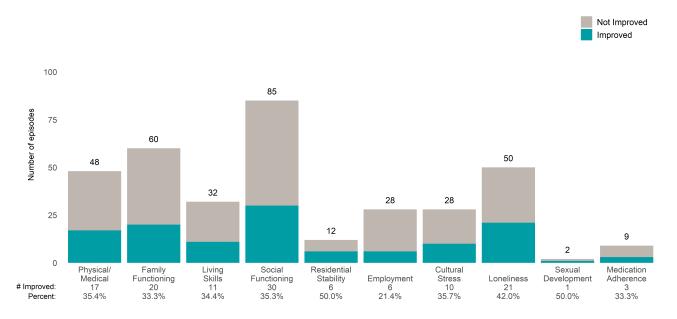

### A Woman's Place (38BKOP)

This report looks at current ANSAs to see how many client episodes improved on items rated 2 or 3 from the prior ANSA. Number of ANSA pairs with actionable items: 11 • Number of ANSA pairs without actionable items: 0 Number of ANSA pairs with improvement: 7 • Number of clients: 11

Average number of days between ANSAs: 268.8

Percent of episodes that improved on 30% or more of actionable items: 63.6% (= 7 / 11)

Strengths

#### **Behavioral Health Needs**

Substance Use Recovery and Substance Use Severity are not included in the calculation of the performance objective.