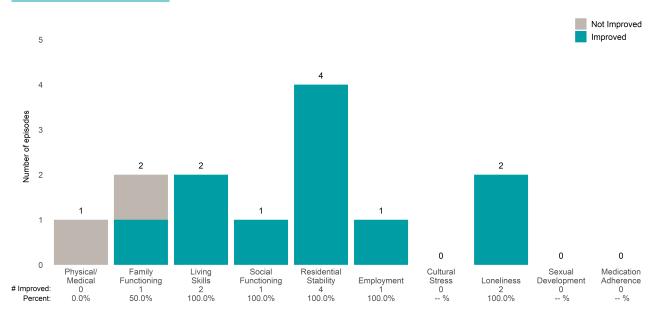

## Mission IMD Alternatives (38047)

7/1/2022 - 12/31/2022

This report looks at current ANSAs to see how many client episodes improved on items rated 2 or 3 from the prior ANSA. Number of ANSA pairs with actionable items: 0 • Number of ANSA pairs without actionable items: 2 Number of ANSA pairs with improvement: 0 • Number of clients: 2 Average number of days between ANSAs: 444.0

Percent of episodes that improved on 30% or more of actionable items: NaN% (= 0 / 0)

| # Improved:<br>Percent: | Optimism<br>0<br>% | Community<br>Connection<br>0<br>% | Spiritual-<br>Religious<br>0<br>% | Recovery<br>Involvement<br>0<br>% | Social<br>Connectedness<br>0<br>% | Resiliency<br>0<br>% | Resource-<br>fulness<br>0<br>% | Family<br>0<br>% | Talents<br>0<br>% |
|-------------------------|--------------------|-----------------------------------|-----------------------------------|-----------------------------------|-----------------------------------|----------------------|--------------------------------|------------------|-------------------|
|-------------------------|--------------------|-----------------------------------|-----------------------------------|-----------------------------------|-----------------------------------|----------------------|--------------------------------|------------------|-------------------|

#### **Behavioral Health Needs**

Mission IMD Alternatives (38047)

#### Life Domain Functioning

| # Improved:<br>Percent: | Physical/<br>Medical<br>0<br>% | Family<br>Functioning<br>0<br>% | Living<br>Skills<br>0<br>% | Social<br>Functioning<br>0<br>% | Residential<br>Stability<br>0<br>% | Employment<br>0<br>% | Cultural<br>Stress<br>0<br>% | Loneliness<br>0<br>% | Sexual<br>Development<br>0<br>% | Medication<br>Adherence<br>0<br>% |
|-------------------------|--------------------------------|---------------------------------|----------------------------|---------------------------------|------------------------------------|----------------------|------------------------------|----------------------|---------------------------------|-----------------------------------|
| Fercent.                | 70                             | 70                              | 70                         | 70                              | 70                                 | 70                   | 70                           | 70                   | 70                              | 70                                |