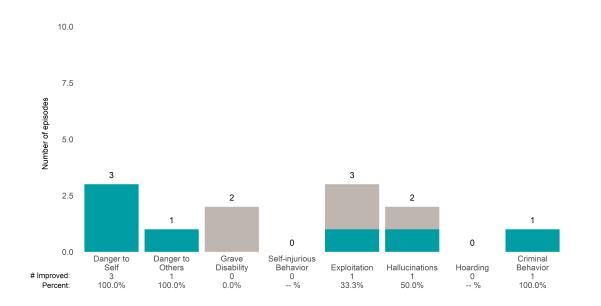

## Mission IMD Alternatives (38047)

7/1/2022 - 12/31/2022

This report looks at current ANSAs to see how many client episodes improved on items rated 2 or 3 from the prior ANSA. Number of ANSA pairs with actionable items: 0 • Number of ANSA pairs without actionable items: 2 Number of ANSA pairs with improvement: 0 • Number of clients: 2 Average number of days between ANSAs: 444.0

Percent of episodes that improved on 30% or more of actionable items: NaN% (= 0 / 0)

| # Improved:<br>Percent: | Optimism<br>0<br>% | Community<br>Connection<br>0<br>% | Spiritual-<br>Religious<br>0<br>% | Recovery<br>Involvement<br>0<br>% | Social<br>Connectedness<br>0<br>% | Resiliency<br>0<br>% | Resource-<br>fulness<br>0<br>% | Family<br>0<br>% | Talents<br>0<br>% |
|-------------------------|--------------------|-----------------------------------|-----------------------------------|-----------------------------------|-----------------------------------|----------------------|--------------------------------|------------------|-------------------|
|-------------------------|--------------------|-----------------------------------|-----------------------------------|-----------------------------------|-----------------------------------|----------------------|--------------------------------|------------------|-------------------|

#### **Behavioral Health Needs**

Mission IMD Alternatives (38047)

#### Life Domain Functioning

| # Improved:<br>Percent: | Physical/<br>Medical<br>0<br>% | Family<br>Functioning<br>0<br>% | Living<br>Skills<br>0<br>% | Social<br>Functioning<br>0<br>% | Residential<br>Stability<br>0<br>% | Employment<br>0<br>% | Cultural<br>Stress<br>0<br>% | Loneliness<br>0<br>% | Sexual<br>Development<br>0<br>% | Medication<br>Adherence<br>0<br>% |
|-------------------------|--------------------------------|---------------------------------|----------------------------|---------------------------------|------------------------------------|----------------------|------------------------------|----------------------|---------------------------------|-----------------------------------|
| Fercent.                | 70                             | 70                              | 70                         | 70                              | 70                                 | 70                   | 70                           | 70                   | 70                              | 70                                |

|             | Danger to | Danger to | Grave      | Self-injurious |              |                |          | Criminal |
|-------------|-----------|-----------|------------|----------------|--------------|----------------|----------|----------|
|             | Self      | Others    | Disability | Behavior       | Exploitation | Hallucinations | Hoarding | Behavior |
| # Improved: | 0         | 0         | 0          | 0              | 0            | 0              | 0        | 0        |
| Percent:    | %         | %         | %          | %              | %            | %              | %        | %        |
|             |           |           |            |                |              |                |          |          |