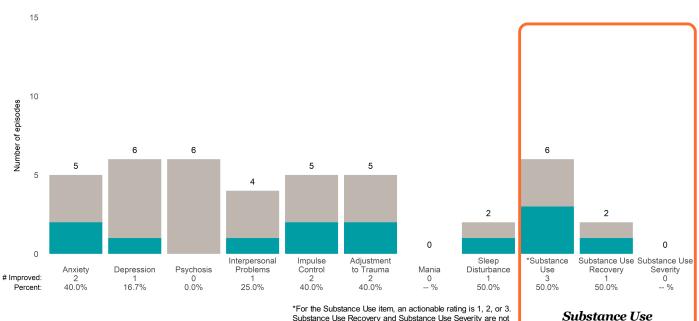

### AARS Project Adapt (38JBOP)

7/1/2022 - 12/31/2022

This report looks at current ANSAs to see how many client episodes improved on items rated 2 or 3 from the prior ANSA. Number of ANSA pairs with actionable items: **8** • Number of ANSA pairs without actionable items: **0** Number of ANSA pairs with improvement: **3** • Number of clients: **8** Average number of days between ANSAs: **251.5** 

Percent of episodes that improved on 30% or more of actionable items: 37.5% (= 3 / 8)

Strengths

#### 10.0 8 7.5 6 6 Number of episodes 5 5.0 4 4 2.5 2 2 2 1 1 0.0 Substance Use Substance Use Interpersonal Impulse Adjustment Sleep \*Substance Anxiety 0 0.0% Disturbance 3 Depression 3 Control 2 Mania 0 Recovery 0 Psychosis Problems to Trauma Use Severity # Improved: 0 0 0 5 0.0% 50.0% 0.0% 50.0% 20.0% 0.0% 75.0% 62.5% 0.0% Percent:

\*For the Substance Use item, an actionable rating is 1, 2, or 3. Substance Use Recovery and Substance Use Severity are not included in the calculation of the performance objective.

#### -

Page 1 of 2

Substance Use