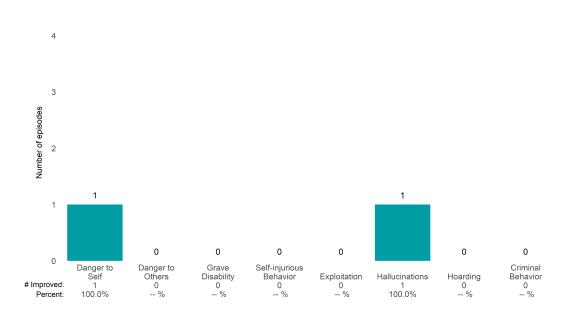

**Behavioral Health Needs** 

### A Woman's Place (38BKOP)

This report looks at current ANSAs to see how many client episodes improved on items rated 2 or 3 from the prior ANSA. Number of ANSA pairs with actionable items: 11 • Number of ANSA pairs without actionable items: 0 Number of ANSA pairs with improvement: 7 • Number of clients: 11

Average number of days between ANSAs: 268.8

Percent of episodes that improved on 30% or more of actionable items: 63.6% (= 7 / 11)

Strengths