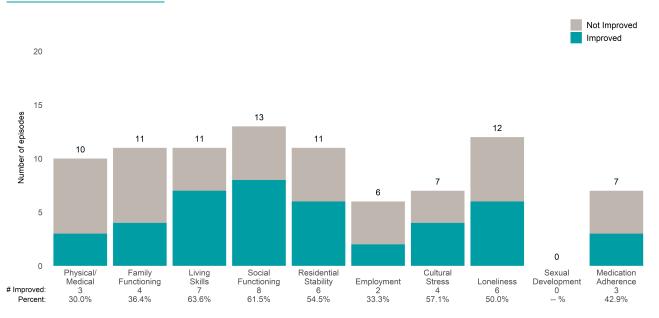

### Life Domain Functioning

### A Woman's Place (38BKOP)

This report looks at current ANSAs to see how many client episodes improved on items rated 2 or 3 from the prior ANSA. Number of ANSA pairs with actionable items: 11 • Number of ANSA pairs without actionable items: 0 Number of ANSA pairs with improvement: 7 • Number of clients: 11

Average number of days between ANSAs: 268.8

Percent of episodes that improved on 30% or more of actionable items: 63.6% (= 7 / 11)

Strengths