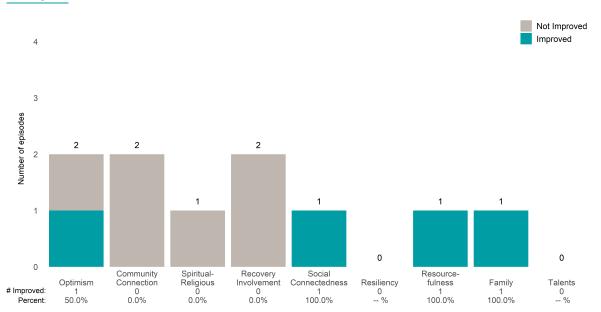

Average number of days between ANSAs: 268.8

Percent of episodes that improved on 30% or more of actionable items: 63.6% (= 7 / 11)

Strengths