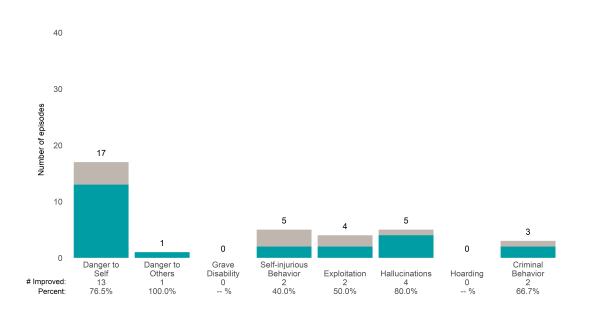

### AARS Project Adapt (38JBOP)

7/1/2022 - 12/31/2022

This report looks at current ANSAs to see how many client episodes improved on items rated 2 or 3 from the prior ANSA. Number of ANSA pairs with actionable items: **8** • Number of ANSA pairs without actionable items: **0** Number of ANSA pairs with improvement: **3** • Number of clients: **8** Average number of days between ANSAs: **251.5** 

Percent of episodes that improved on 30% or more of actionable items: 37.5% (= 3 / 8)

Strengths

### Behavioral Health Needs

AARS Project Adapt (38JBOP)