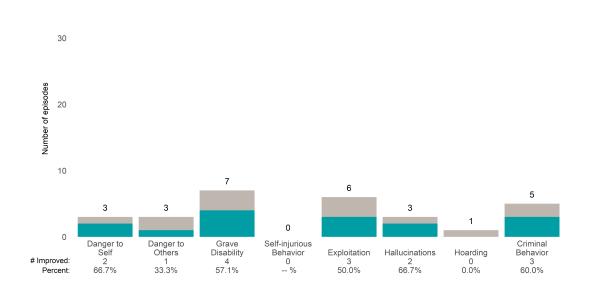

#### Life Domain Functioning

| # Improved:<br>Percent: | Physical/<br>Medical<br>0<br>% | Family<br>Functioning<br>0<br>% | Living<br>Skills<br>0<br>% | Social<br>Functioning<br>0<br>% | Residential<br>Stability<br>0<br>% | Employment<br>0<br>% | Cultural<br>Stress<br>0<br>% | Loneliness<br>0<br>% | Sexual<br>Development<br>0<br>% | Medication<br>Adherence<br>0<br>% |
|-------------------------|--------------------------------|---------------------------------|----------------------------|---------------------------------|------------------------------------|----------------------|------------------------------|----------------------|---------------------------------|-----------------------------------|
| Fercent.                | 70                             | 70                              | 70                         | 70                              | 70                                 | 70                   | 70                           | 70                   | 70                              | 70                                |

|             | Danger to | Danger to | Grave      | Self-injurious |              |                |          | Criminal |
|-------------|-----------|-----------|------------|----------------|--------------|----------------|----------|----------|
|             | Self      | Others    | Disability | Behavior       | Exploitation | Hallucinations | Hoarding | Behavior |
| # Improved: | 0         | 0         | 0          | 0              | 0            | 0              | 0        | 0        |
| Percent:    | %         | %         | %          | %              | %            | %              | %        | %        |
|             |           |           |            |                |              |                |          |          |