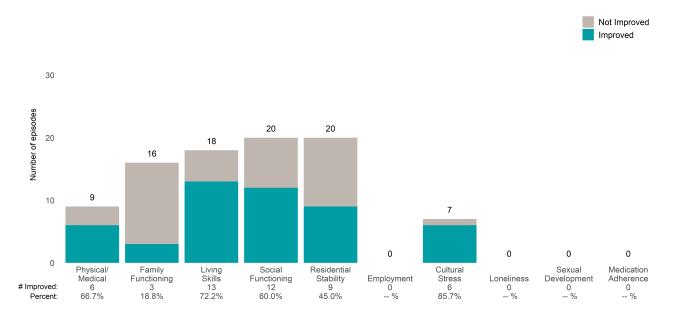

### Life Domain Functioning

### A Woman's Place (38BKOP)

This report looks at current ANSAs to see how many client episodes improved on items rated 2 or 3 from the prior ANSA. Number of ANSA pairs with actionable items: 11 • Number of ANSA pairs without actionable items: 0 Number of ANSA pairs with improvement: 7 • Number of clients: 11

Average number of days between ANSAs: 268.8

Percent of episodes that improved on 30% or more of actionable items: 63.6% (= 7 / 11)

Strengths

#### **Behavioral Health Needs**

Substance Use Recovery and Substance Use Severity are not included in the calculation of the performance objective.