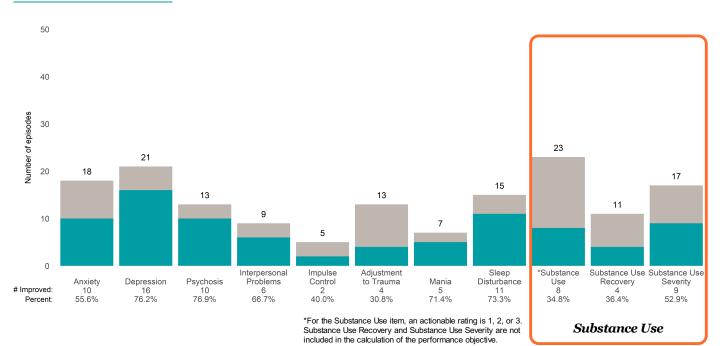

### AARS Project Adapt (38JBOP)

7/1/2022 - 12/31/2022

This report looks at current ANSAs to see how many client episodes improved on items rated 2 or 3 from the prior ANSA. Number of ANSA pairs with actionable items: **8** • Number of ANSA pairs without actionable items: **0** Number of ANSA pairs with improvement: **3** • Number of clients: **8** Average number of days between ANSAs: **251.5** 

Percent of episodes that improved on 30% or more of actionable items: 37.5% (= 3 / 8)

Strengths

#### 10.0 8 7.5 6 6 Number of episodes 5 5.0 4 4 2.5 2 2 2 1 1 0.0 Substance Use Substance Use Interpersonal Impulse Adjustment Sleep \*Substance Anxiety 0 0.0% Disturbance 3 Depression 3 Control 2 Mania 0 Recovery 0 Psychosis Problems to Trauma Use Severity # Improved: 0 0 0 5 0.0% 50.0% 0.0% 50.0% 20.0% 0.0% 75.0% 62.5% 0.0% Percent:

\*For the Substance Use item, an actionable rating is 1, 2, or 3. Substance Use Recovery and Substance Use Severity are not included in the calculation of the performance objective.