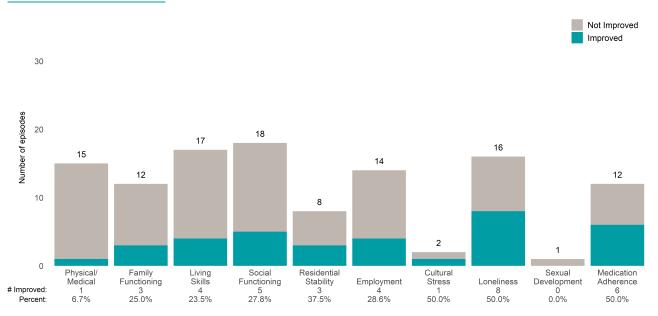

### Life Domain Functioning

### A Woman's Place (38BKOP)

This report looks at current ANSAs to see how many client episodes improved on items rated 2 or 3 from the prior ANSA. Number of ANSA pairs with actionable items: 11 • Number of ANSA pairs without actionable items: 0 Number of ANSA pairs with improvement: 7 • Number of clients: 11

Average number of days between ANSAs: 268.8

Percent of episodes that improved on 30% or more of actionable items: 63.6% (= 7 / 11)

Strengths

#### **Behavioral Health Needs**

Substance Use Recovery and Substance Use Severity are not included in the calculation of the performance objective.