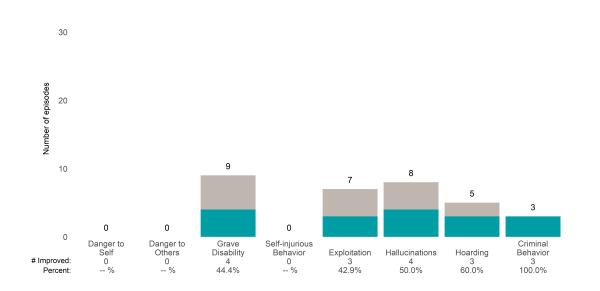

### Life Domain Functioning

### A Woman's Place (38BKOP)

This report looks at current ANSAs to see how many client episodes improved on items rated 2 or 3 from the prior ANSA. Number of ANSA pairs with actionable items: 11 • Number of ANSA pairs without actionable items: 0 Number of ANSA pairs with improvement: 7 • Number of clients: 11

Average number of days between ANSAs: 268.8

Percent of episodes that improved on 30% or more of actionable items: 63.6% (= 7 / 11)

Strengths

#### **Behavioral Health Needs**

Substance Use Recovery and Substance Use Severity are not included in the calculation of the performance objective.