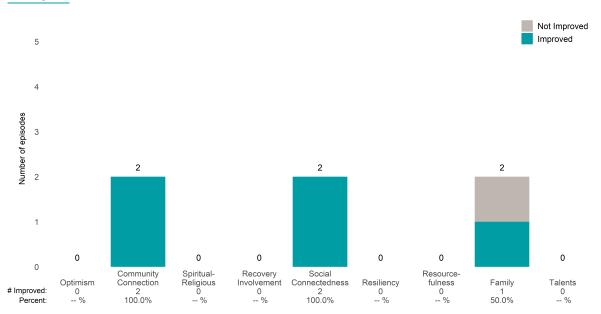

### A Woman's Place (38BKOP)

This report looks at current ANSAs to see how many client episodes improved on items rated 2 or 3 from the prior ANSA. Number of ANSA pairs with actionable items: 11 • Number of ANSA pairs without actionable items: 0 Number of ANSA pairs with improvement: 7 • Number of clients: 11

Average number of days between ANSAs: 268.8

Percent of episodes that improved on 30% or more of actionable items: 63.6% (= 7 / 11)

Strengths

### Life Domain Functioning