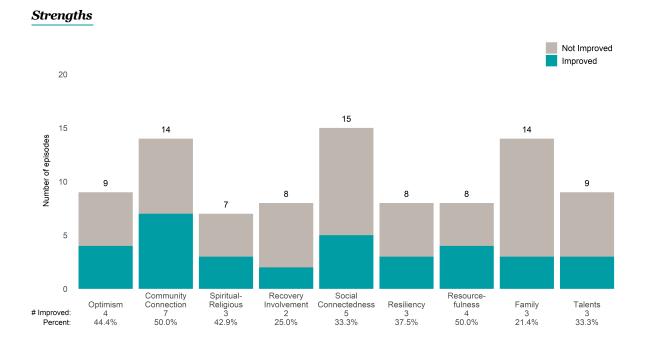

### Life Domain Functioning

### A Woman's Place (38BKOP)

This report looks at current ANSAs to see how many client episodes improved on items rated 2 or 3 from the prior ANSA. Number of ANSA pairs with actionable items: 11 • Number of ANSA pairs without actionable items: 0 Number of ANSA pairs with improvement: 7 • Number of clients: 11

Average number of days between ANSAs: 268.8

Percent of episodes that improved on 30% or more of actionable items: 63.6% (= 7 / 11)

Strengths