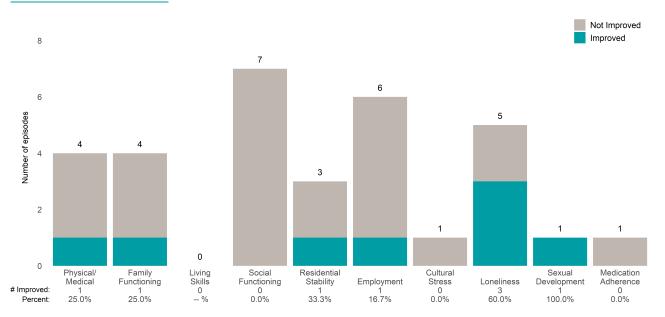

### A Woman's Place (38BKOP)

This report looks at current ANSAs to see how many client episodes improved on items rated 2 or 3 from the prior ANSA. Number of ANSA pairs with actionable items: 11 • Number of ANSA pairs without actionable items: 0 Number of ANSA pairs with improvement: 7 • Number of clients: 11

Average number of days between ANSAs: 268.8

Percent of episodes that improved on 30% or more of actionable items: 63.6% (= 7 / 11)

Strengths

#### **Behavioral Health Needs**

Substance Use Recovery and Substance Use Severity are not included in the calculation of the performance objective.

# A Woman's Place (38BKOP)

### Life Domain Functioning