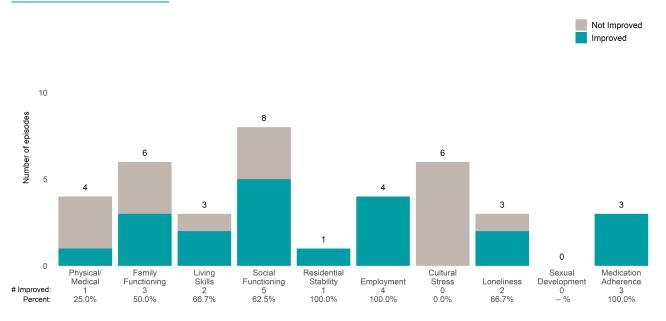

### A Woman's Place (38BKOP)

This report looks at current ANSAs to see how many client episodes improved on items rated 2 or 3 from the prior ANSA. Number of ANSA pairs with actionable items: 11 • Number of ANSA pairs without actionable items: 0 Number of ANSA pairs with improvement: 7 • Number of clients: 11

Average number of days between ANSAs: 268.8

Percent of episodes that improved on 30% or more of actionable items: 63.6% (= 7 / 11)

Strengths

# A Woman's Place (38BKOP)

### Life Domain Functioning