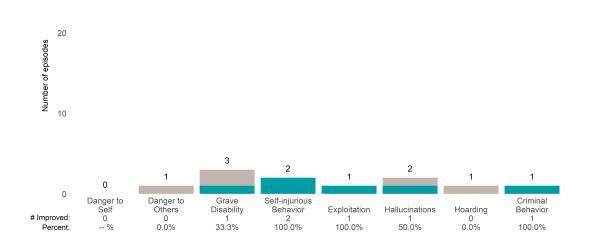

#### Life Domain Functioning

| # Improved:<br>Percent: | Physical/<br>Medical<br>0<br>% | Family<br>Functioning<br>0<br>% | Living<br>Skills<br>0<br>% | Social<br>Functioning<br>0<br>% | Residential<br>Stability<br>0<br>% | Employment<br>0<br>% | Cultural<br>Stress<br>0<br>% | Loneliness<br>0<br>% | Sexual<br>Development<br>0<br>% | Medication<br>Adherence<br>0<br>% |
|-------------------------|--------------------------------|---------------------------------|----------------------------|---------------------------------|------------------------------------|----------------------|------------------------------|----------------------|---------------------------------|-----------------------------------|
| Fercent.                | 70                             | 70                              | 70                         | 70                              | 70                                 | 70                   | 70                           | 70                   | 70                              | 70                                |

|             | Danger to | Danger to | Grave      | Self-injurious |              |                |          | Criminal |
|-------------|-----------|-----------|------------|----------------|--------------|----------------|----------|----------|
|             | Self      | Others    | Disability | Behavior       | Exploitation | Hallucinations | Hoarding | Behavior |
| # Improved: | 0         | 0         | 0          | 0              | 0            | 0              | 0        | 0        |
| Percent:    | %         | %         | %          | %              | %            | %              | %        | %        |
|             |           |           |            |                |              |                |          |          |