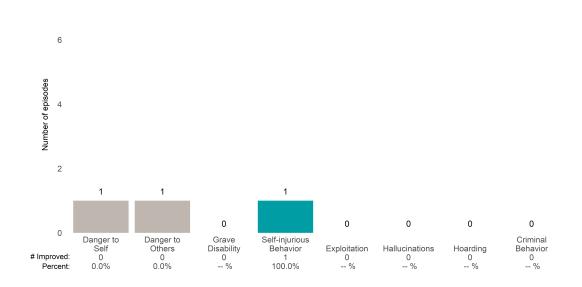

### AARS Project Adapt (38JBOP)

7/1/2022 - 12/31/2022

This report looks at current ANSAs to see how many client episodes improved on items rated 2 or 3 from the prior ANSA. Number of ANSA pairs with actionable items: **8** • Number of ANSA pairs without actionable items: **0** Number of ANSA pairs with improvement: **3** • Number of clients: **8** Average number of days between ANSAs: **251.5** 

Percent of episodes that improved on 30% or more of actionable items: 37.5% (= 3 / 8)

Strengths

#### 10.0 8 7.5 6 6 Number of episodes 5 5.0 4 4 2.5 2 2 2 1 1 0.0 Substance Use Substance Use Interpersonal Impulse Adjustment Sleep \*Substance Anxiety 0 0.0% Disturbance 3 Depression 3 Control 2 Mania 0 Recovery 0 Psychosis Problems to Trauma Use Severity # Improved: 0 0 0 5 0.0% 50.0% 0.0% 50.0% 20.0% 0.0% 75.0% 62.5% 0.0% Percent:

\*For the Substance Use item, an actionable rating is 1, 2, or 3. Substance Use Recovery and Substance Use Severity are not included in the calculation of the performance objective.

#### -

Page 1 of 2

Substance Use

### Behavioral Health Needs

AARS Project Adapt (38JBOP)