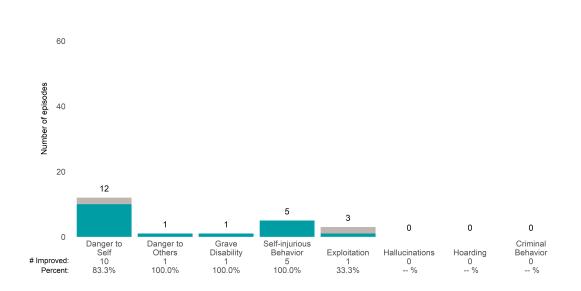

#### Life Domain Functioning

| # Improved:<br>Percent: | Physical/<br>Medical<br>0<br>% | Family<br>Functioning<br>0<br>% | Living<br>Skills<br>0<br>% | Social<br>Functioning<br>0<br>% | Residential<br>Stability<br>0<br>% | Employment<br>0<br>% | Cultural<br>Stress<br>0<br>% | Loneliness<br>0<br>% | Sexual<br>Development<br>0<br>% | Medication<br>Adherence<br>0<br>% |
|-------------------------|--------------------------------|---------------------------------|----------------------------|---------------------------------|------------------------------------|----------------------|------------------------------|----------------------|---------------------------------|-----------------------------------|
| Fercent.                | 70                             | 70                              | 70                         | 70                              | 70                                 | 70                   | 70                           | 70                   | 70                              | 70                                |

|             | Danger to | Danger to | Grave      | Self-injurious |              |                |          | Criminal |
|-------------|-----------|-----------|------------|----------------|--------------|----------------|----------|----------|
|             | Self      | Others    | Disability | Behavior       | Exploitation | Hallucinations | Hoarding | Behavior |
| # Improved: | 0         | 0         | 0          | 0              | 0            | 0              | 0        | 0        |
| Percent:    | %         | %         | %          | %              | %            | %              | %        | %        |
|             |           |           |            |                |              |                |          |          |