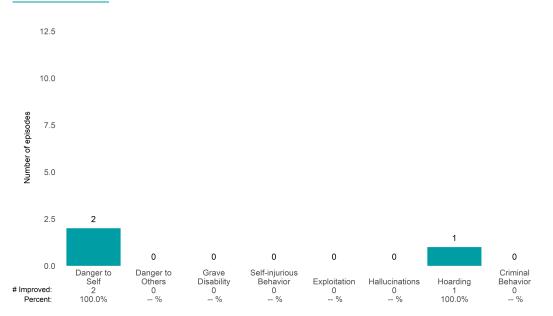

### A Woman's Place (38BKOP)

This report looks at current ANSAs to see how many client episodes improved on items rated 2 or 3 from the prior ANSA. Number of ANSA pairs with actionable items: 11 • Number of ANSA pairs without actionable items: 0 Number of ANSA pairs with improvement: 7 • Number of clients: 11

Average number of days between ANSAs: 268.8

Percent of episodes that improved on 30% or more of actionable items: 63.6% (= 7 / 11)

Strengths

#### **Behavioral Health Needs**

Substance Use Recovery and Substance Use Severity are not included in the calculation of the performance objective.