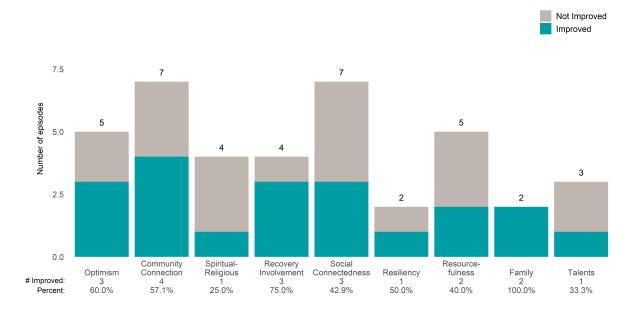

### A Woman's Place (38BKOP)

This report looks at current ANSAs to see how many client episodes improved on items rated 2 or 3 from the prior ANSA. Number of ANSA pairs with actionable items: 11 • Number of ANSA pairs without actionable items: 0 Number of ANSA pairs with improvement: 7 • Number of clients: 11

Average number of days between ANSAs: 268.8

Percent of episodes that improved on 30% or more of actionable items: 63.6% (= 7 / 11)

Strengths