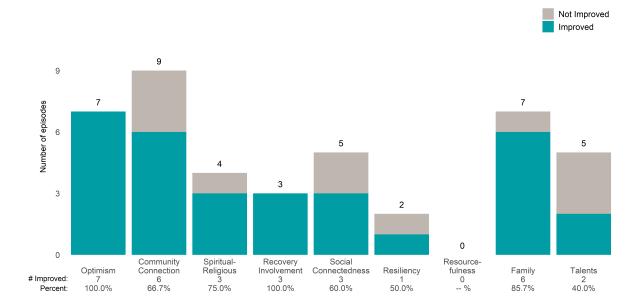

### 7/1/2022 - 12/31/2022

This report looks at current ANSAs to see how many client episodes improved on items rated 2 or 3 from the prior ANSA. Number of ANSA pairs with actionable items: **2461** • Number of ANSA pairs without actionable items: **248** Number of ANSA pairs with improvement: **1470** • Number of clients: **2589** 

Average number of days between ANSAs: 322.6

Percent of episodes that improved on 30% or more of actionable items: 59.7% (= 1470 / 2461)

Strengths Not Improved Improved 1528 1490 1500 1132 Number of episodes 1036 1000 877 835 829 761 607 500 0 Spiritual-Religious 269 32.2% Community Connection Recovery Social Resource-Connectedness Resiliency Family 369 32.6% Optimism Involvement fulness Talents 408 39.4% 516 33.8% 279 46.0% 312 41.0% 345 39.3% # Improved: 291 535 35.1% 35.9% Percent: