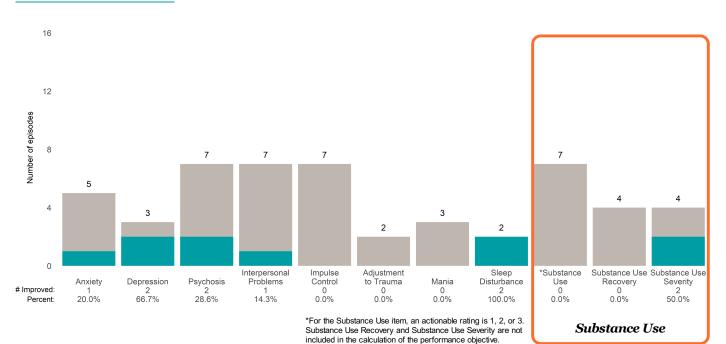

#### **Behavioral Health Needs**

Substance Use Recovery and Substance Use Severity are not included in the calculation of the performance objective.

#### 10.0 8 7.5 6 6 Number of episodes 5 5.0 4 4 2.5 2 2 2 1 1 0.0 Substance Use Substance Use Interpersonal Impulse Adjustment Sleep \*Substance Anxiety 0 0.0% Disturbance 3 Depression 3 Control 2 Mania 0 Recovery 0 Psychosis Problems to Trauma Use Severity # Improved: 0 0 0 5 0.0% 50.0% 0.0% 50.0% 20.0% 0.0% 75.0% 62.5% 0.0% Percent:

\*For the Substance Use item, an actionable rating is 1, 2, or 3. Substance Use Recovery and Substance Use Severity are not included in the calculation of the performance objective.

#### -

Page 1 of 2

Substance Use

### Behavioral Health Needs

AARS Project Adapt (38JBOP)