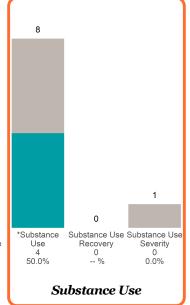

#### 10.0 8 7.5 6 6 Number of episodes 5 5.0 4 4 2.5 2 2 2 1 1 0.0 Substance Use Substance Use Interpersonal Impulse Adjustment Sleep \*Substance Anxiety 0 0.0% Disturbance 3 Depression 3 Control 2 Mania 0 Recovery 0 Psychosis Problems to Trauma Use Severity # Improved: 0 0 0 5 0.0% 50.0% 0.0% 50.0% 20.0% 0.0% 75.0% 62.5% 0.0% Percent:

\*For the Substance Use item, an actionable rating is 1, 2, or 3. Substance Use Recovery and Substance Use Severity are not included in the calculation of the performance objective.

#### -

Page 1 of 2

Substance Use