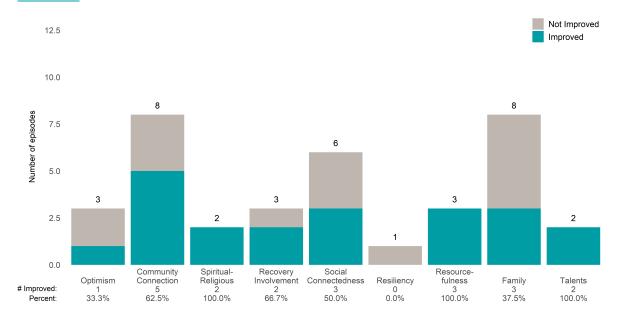

### AARS Project Adapt (38JBOP)

7/1/2022 - 12/31/2022

This report looks at current ANSAs to see how many client episodes improved on items rated 2 or 3 from the prior ANSA. Number of ANSA pairs with actionable items: **8** • Number of ANSA pairs without actionable items: **0** Number of ANSA pairs with improvement: **3** • Number of clients: **8** Average number of days between ANSAs: **251.5** 

Percent of episodes that improved on 30% or more of actionable items: 37.5% (= 3 / 8)

Strengths

### Life Domain Functioning