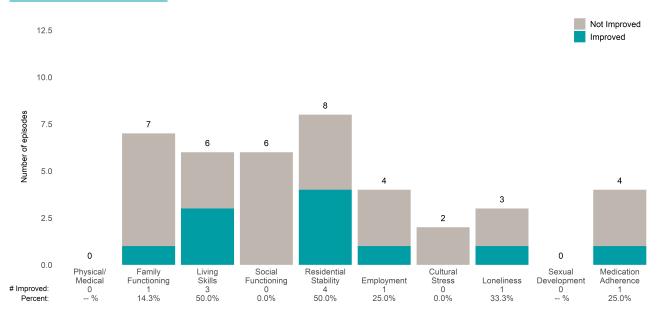

### A Woman's Place (38BKOP)

This report looks at current ANSAs to see how many client episodes improved on items rated 2 or 3 from the prior ANSA. Number of ANSA pairs with actionable items: 11 • Number of ANSA pairs without actionable items: 0 Number of ANSA pairs with improvement: 7 • Number of clients: 11

Average number of days between ANSAs: 268.8

Percent of episodes that improved on 30% or more of actionable items: 63.6% (= 7 / 11)

Strengths

### Life Domain Functioning