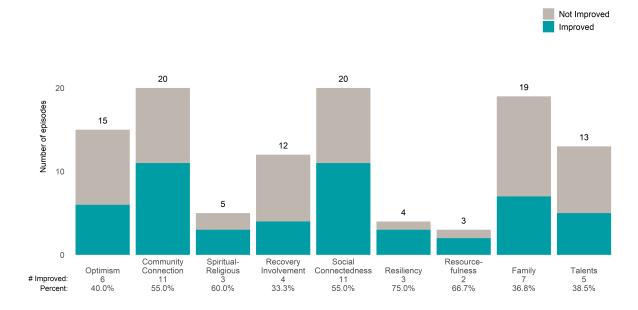

### 7/1/2022 - 12/31/2022

This report looks at current ANSAs to see how many client episodes improved on items rated 2 or 3 from the prior ANSA. Number of ANSA pairs with actionable items: **2461** • Number of ANSA pairs without actionable items: **248** Number of ANSA pairs with improvement: **1470** • Number of clients: **2589** 

Average number of days between ANSAs: 322.6

Percent of episodes that improved on 30% or more of actionable items: 59.7% (= 1470 / 2461)

Strengths Not Improved Improved 1528 1490 1500 1132 Number of episodes 1036 1000 877 835 829 761 607 500 0 Spiritual-Religious 269 32.2% Community Connection Recovery Social Resource-Connectedness Resiliency Family 369 32.6% Optimism Involvement fulness Talents 408 39.4% 516 33.8% 279 46.0% 312 41.0% 345 39.3% # Improved: 291 535 35.1% 35.9% Percent: