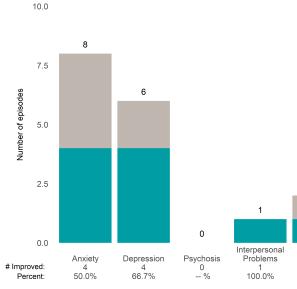

### A Woman's Place (38BKOP)

This report looks at current ANSAs to see how many client episodes improved on items rated 2 or 3 from the prior ANSA. Number of ANSA pairs with actionable items: 11 • Number of ANSA pairs without actionable items: 0 Number of ANSA pairs with improvement: 7 • Number of clients: 11

Average number of days between ANSAs: 268.8

Percent of episodes that improved on 30% or more of actionable items: 63.6% (= 7 / 11)

Strengths

#### **Behavioral Health Needs**

Substance Use Recovery and Substance Use Severity are not included in the calculation of the performance objective.