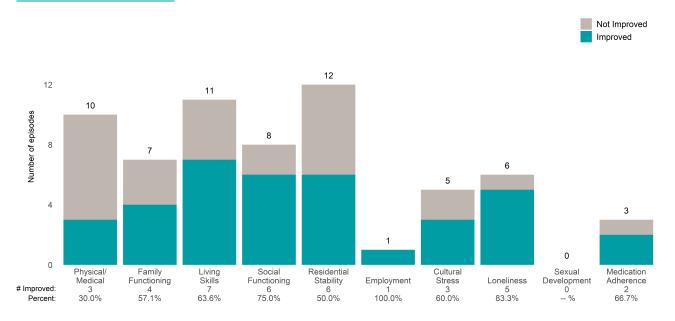

### AARS Project Adapt (38JBOP)

7/1/2022 - 12/31/2022

This report looks at current ANSAs to see how many client episodes improved on items rated 2 or 3 from the prior ANSA. Number of ANSA pairs with actionable items: **8** • Number of ANSA pairs without actionable items: **0** Number of ANSA pairs with improvement: **3** • Number of clients: **8** Average number of days between ANSAs: **251.5** 

Percent of episodes that improved on 30% or more of actionable items: 37.5% (= 3 / 8)

Strengths

### Life Domain Functioning