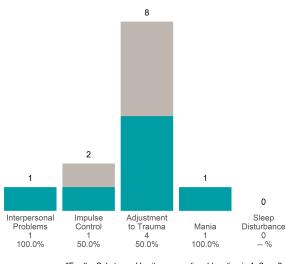

### AARS Project Adapt (38JBOP)

7/1/2022 - 12/31/2022

This report looks at current ANSAs to see how many client episodes improved on items rated 2 or 3 from the prior ANSA. Number of ANSA pairs with actionable items: **8** • Number of ANSA pairs without actionable items: **0** Number of ANSA pairs with improvement: **3** • Number of clients: **8** Average number of days between ANSAs: **251.5** 

Percent of episodes that improved on 30% or more of actionable items: 37.5% (= 3 / 8)

Strengths

#### 10.0 8 7.5 6 6 Number of episodes 5 5.0 4 4 2.5 2 2 2 1 1 0.0 Substance Use Substance Use Interpersonal Impulse Adjustment Sleep \*Substance Anxiety 0 0.0% Disturbance 3 Depression 3 Control 2 Mania 0 Recovery 0 Psychosis Problems to Trauma Use Severity # Improved: 0 0 0 5 0.0% 50.0% 0.0% 50.0% 20.0% 0.0% 75.0% 62.5% 0.0% Percent:

\*For the Substance Use item, an actionable rating is 1, 2, or 3. Substance Use Recovery and Substance Use Severity are not included in the calculation of the performance objective.