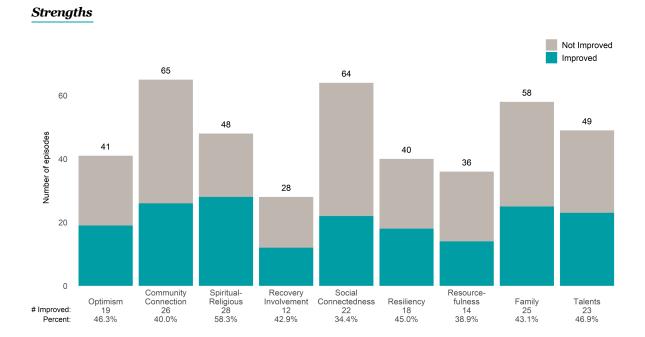

Average number of days between ANSAs: 322.6

Percent of episodes that improved on 30% or more of actionable items: 59.7% (= 1470 / 2461)

Strengths Not Improved Improved 1528 1490 1500 1132 Number of episodes 1036 1000 877 835 829 761 607 500 0 Spiritual-Religious 269 32.2% Community Connection Recovery Social Resource-Connectedness Resiliency Family 369 32.6% Optimism Involvement fulness Talents 408 39.4% 516 33.8% 279 46.0% 312 41.0% 345 39.3% # Improved: 291 535 35.1% 35.9% Percent: