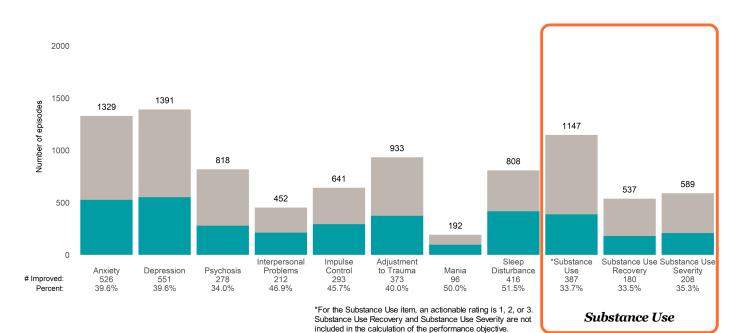

### 7/1/2022 - 12/31/2022

This report looks at current ANSAs to see how many client episodes improved on items rated 2 or 3 from the prior ANSA. Number of ANSA pairs with actionable items: **2461** • Number of ANSA pairs without actionable items: **248** Number of ANSA pairs with improvement: **1470** • Number of clients: **2589** 

Average number of days between ANSAs: 322.6

Percent of episodes that improved on 30% or more of actionable items: 59.7% (= 1470 / 2461)

Strengths Not Improved Improved 1528 1490 1500 1132 Number of episodes 1036 1000 877 835 829 761 607 500 0 Spiritual-Religious 269 32.2% Community Connection Recovery Social Resource-Connectedness Resiliency Family 369 32.6% Optimism Involvement fulness Talents 408 39.4% 516 33.8% 279 46.0% 312 41.0% 345 39.3% # Improved: 291 535 35.1% 35.9% Percent:

**Behavioral Health Needs** 