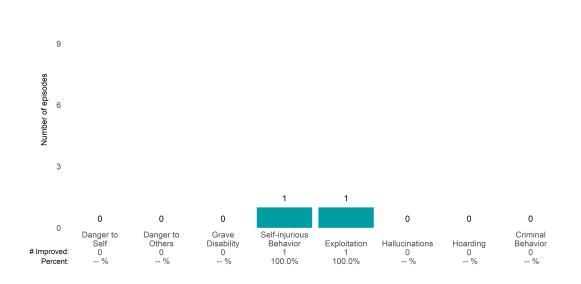

### A Woman's Place (38BKOP)

This report looks at current ANSAs to see how many client episodes improved on items rated 2 or 3 from the prior ANSA. Number of ANSA pairs with actionable items: 11 • Number of ANSA pairs without actionable items: 0 Number of ANSA pairs with improvement: 7 • Number of clients: 11

Average number of days between ANSAs: 268.8

Percent of episodes that improved on 30% or more of actionable items: 63.6% (= 7 / 11)

Strengths