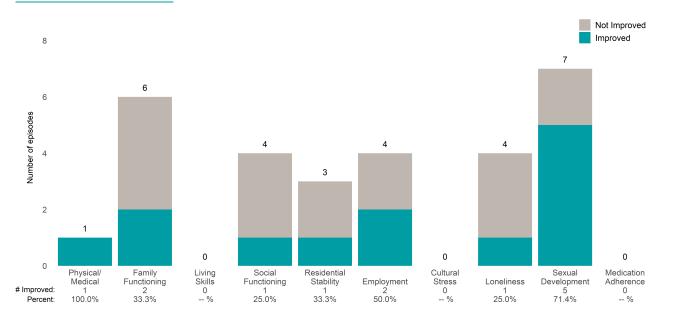

### A Woman's Place (38BKOP)

This report looks at current ANSAs to see how many client episodes improved on items rated 2 or 3 from the prior ANSA. Number of ANSA pairs with actionable items: 11 • Number of ANSA pairs without actionable items: 0 Number of ANSA pairs with improvement: 7 • Number of clients: 11

Average number of days between ANSAs: 268.8

Percent of episodes that improved on 30% or more of actionable items: 63.6% (= 7 / 11)

Strengths

### Life Domain Functioning