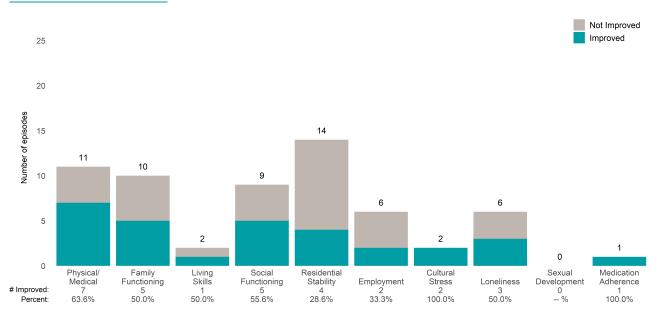

### A Woman's Place (38BKOP)

This report looks at current ANSAs to see how many client episodes improved on items rated 2 or 3 from the prior ANSA. Number of ANSA pairs with actionable items: 11 • Number of ANSA pairs without actionable items: 0 Number of ANSA pairs with improvement: 7 • Number of clients: 11

Average number of days between ANSAs: 268.8

Percent of episodes that improved on 30% or more of actionable items: 63.6% (= 7 / 11)

Strengths

### Life Domain Functioning