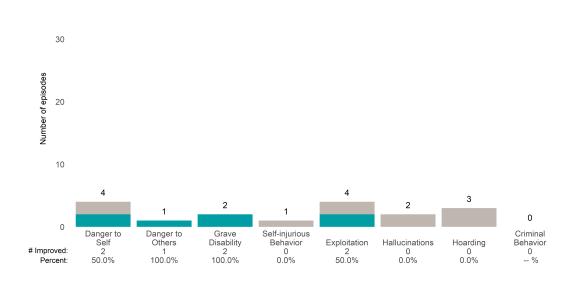

### Life Domain Functioning

### A Woman's Place (38BKOP)

This report looks at current ANSAs to see how many client episodes improved on items rated 2 or 3 from the prior ANSA. Number of ANSA pairs with actionable items: 11 • Number of ANSA pairs without actionable items: 0 Number of ANSA pairs with improvement: 7 • Number of clients: 11

Average number of days between ANSAs: 268.8

Percent of episodes that improved on 30% or more of actionable items: 63.6% (= 7 / 11)

Strengths