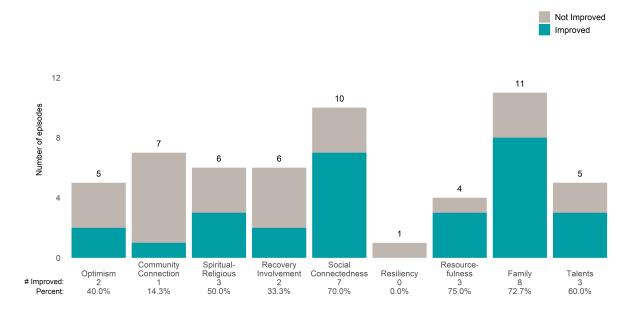

### A Woman's Place (38BKOP)

This report looks at current ANSAs to see how many client episodes improved on items rated 2 or 3 from the prior ANSA. Number of ANSA pairs with actionable items: 11 • Number of ANSA pairs without actionable items: 0 Number of ANSA pairs with improvement: 7 • Number of clients: 11

Average number of days between ANSAs: 268.8

Percent of episodes that improved on 30% or more of actionable items: 63.6% (= 7 / 11)

Strengths

### Life Domain Functioning