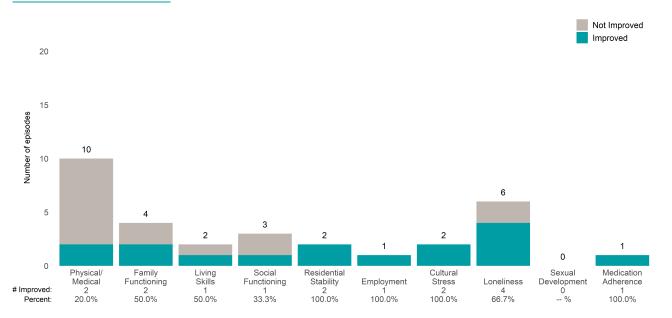

### Baker Robertson Place Residence (38851)

7/1/2022 - 12/31/2022

This report looks at current ANSAs to see how many client episodes improved on items rated 2 or 3 from the prior ANSA. Number of ANSA pairs with actionable items: **24** • Number of ANSA pairs without actionable items: **0** Number of ANSA pairs with improvement: **16** • Number of clients: **24** 

Average number of days between ANSAs: 66.0

Percent of episodes that improved on 30% or more of actionable items: 66.7% (= 16 / 24)

Strengths Not Improved 25 Improved 20 15 Number of episodes 15 13 11 10 10 8 7 7 5 5 2 0 Spiritual-Religious Community Connection Recovery Social Resource-Involvement Connectedness Resiliency Optimism fulness Family Talents 2 28.6% 7 46.7% 4 80.0% 6 54.5% 5 50.0% # Improved: 1 7.7% Λ 100.0% 14.3% . 50.0% Percent:

### San Francisco Health Network

Page 1 of 2

### **Baker Robertson Place Residence (38851)**

## 7/1/2022 - 12/31/2022