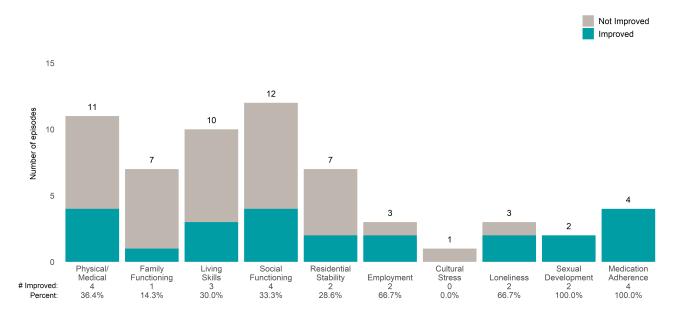

# **Dorine Loso House Residential (38GH1)**

7/1/2022 - 12/31/2022

This report looks at current ANSAs to see how many client episodes improved on items rated 2 or 3 from the prior ANSA. Number of ANSA pairs with actionable items: 9 • Number of ANSA pairs without actionable items: 0 Number of ANSA pairs with improvement: 3 • Number of clients: 9

Average number of days between ANSAs: 103.3

Percent of episodes that improved on 30% or more of actionable items: 33.3% (= 3 / 9)

#### Strengths Not Improved 12.5 Improved 10.0 8 8 Number of episodes 7.5 7 5 5 5 5 5.0 3 2.5 1 0.0 Spiritual-Religious 0 Community Connection Recovery Social Resource-Connectedness Resiliency Family Optimism Involvement Talents fulness 2 25.0% 0 3 37.5% 0.0% 0 # Improved: 2 40.0% 1 20.0% 1 14.3% 0.0% Percent:

# **Behavioral Health Needs**

Substance Use Recovery and Substance Use Severity are not included in the calculation of the performance objective.

Dorine Loso House Residential (38GH1)