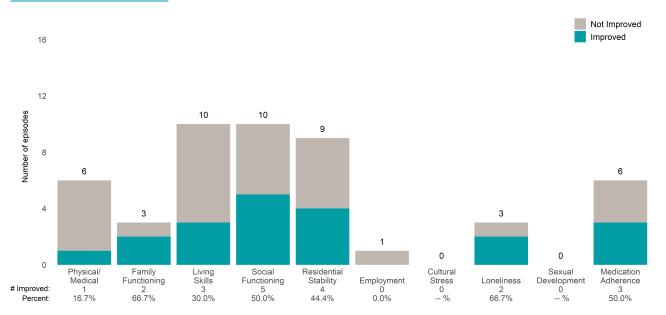

### A Woman's Place (38BKOP)

This report looks at current ANSAs to see how many client episodes improved on items rated 2 or 3 from the prior ANSA. Number of ANSA pairs with actionable items: 11 • Number of ANSA pairs without actionable items: 0 Number of ANSA pairs with improvement: 7 • Number of clients: 11

Average number of days between ANSAs: 268.8

Percent of episodes that improved on 30% or more of actionable items: 63.6% (= 7 / 11)

Strengths

#### **Behavioral Health Needs**

Substance Use Recovery and Substance Use Severity are not included in the calculation of the performance objective.

# A Woman's Place (38BKOP)

### Life Domain Functioning