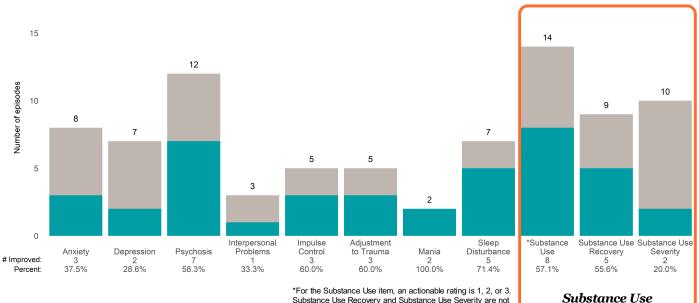

### AARS Project Adapt (38JBOP)

7/1/2022 - 12/31/2022

This report looks at current ANSAs to see how many client episodes improved on items rated 2 or 3 from the prior ANSA. Number of ANSA pairs with actionable items: **8** • Number of ANSA pairs without actionable items: **0** Number of ANSA pairs with improvement: **3** • Number of clients: **8** Average number of days between ANSAs: **251.5** 

Percent of episodes that improved on 30% or more of actionable items: 37.5% (= 3 / 8)

Strengths

#### 10.0 8 7.5 6 6 Number of episodes 5 5.0 4 4 2.5 2 2 2 1 1 0.0 Substance Use Substance Use Interpersonal Impulse Adjustment Sleep \*Substance Anxiety 0 0.0% Disturbance 3 Depression 3 Control 2 Mania 0 Recovery 0 Psychosis Problems to Trauma Use Severity # Improved: 0 0 0 5 0.0% 50.0% 0.0% 50.0% 20.0% 0.0% 75.0% 62.5% 0.0% Percent:

\*For the Substance Use item, an actionable rating is 1, 2, or 3. Substance Use Recovery and Substance Use Severity are not included in the calculation of the performance objective.

#### -

Page 1 of 2

Substance Use

### Behavioral Health Needs

AARS Project Adapt (38JBOP)