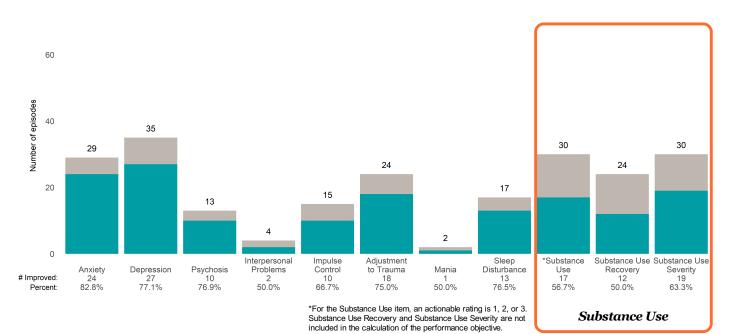

### 7/1/2022 - 12/31/2022

This report looks at current ANSAs to see how many client episodes improved on items rated 2 or 3 from the prior ANSA. Number of ANSA pairs with actionable items: **2461** • Number of ANSA pairs without actionable items: **248** Number of ANSA pairs with improvement: **1470** • Number of clients: **2589** 

Average number of days between ANSAs: 322.6

Percent of episodes that improved on 30% or more of actionable items: 59.7% (= 1470 / 2461)

Strengths Not Improved Improved 1528 1490 1500 1132 Number of episodes 1036 1000 877 835 829 761 607 500 0 Spiritual-Religious 269 32.2% Community Connection Recovery Social Resource-Connectedness Resiliency Family 369 32.6% Optimism Involvement fulness Talents 408 39.4% 516 33.8% 279 46.0% 312 41.0% 345 39.3% # Improved: 291 535 35.1% 35.9% Percent: