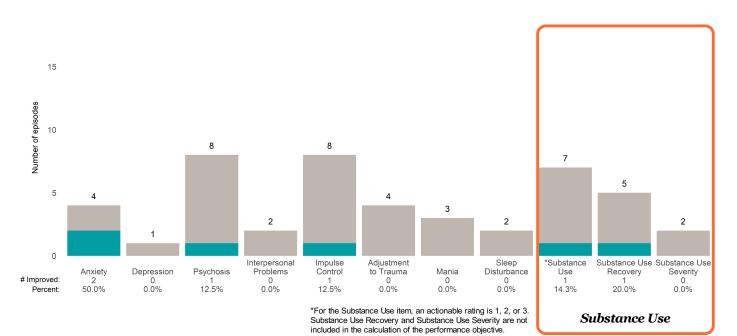

#### **Behavioral Health Needs**

Substance Use Recovery and Substance Use Severity are not included in the calculation of the performance objective.

### AARS Project Adapt (38JBOP)

7/1/2022 - 12/31/2022

This report looks at current ANSAs to see how many client episodes improved on items rated 2 or 3 from the prior ANSA. Number of ANSA pairs with actionable items: **8** • Number of ANSA pairs without actionable items: **0** Number of ANSA pairs with improvement: **3** • Number of clients: **8** Average number of days between ANSAs: **251.5** 

Percent of episodes that improved on 30% or more of actionable items: 37.5% (= 3 / 8)

Strengths

#### 10.0 8 7.5 6 6 Number of episodes 5 5.0 4 4 2.5 2 2 2 1 1 0.0 Substance Use Substance Use Interpersonal Impulse Adjustment Sleep \*Substance Anxiety 0 0.0% Disturbance 3 Depression 3 Control 2 Mania 0 Recovery 0 Psychosis Problems to Trauma Use Severity # Improved: 0 0 0 5 0.0% 50.0% 0.0% 50.0% 20.0% 0.0% 75.0% 62.5% 0.0% Percent:

\*For the Substance Use item, an actionable rating is 1, 2, or 3. Substance Use Recovery and Substance Use Severity are not included in the calculation of the performance objective.