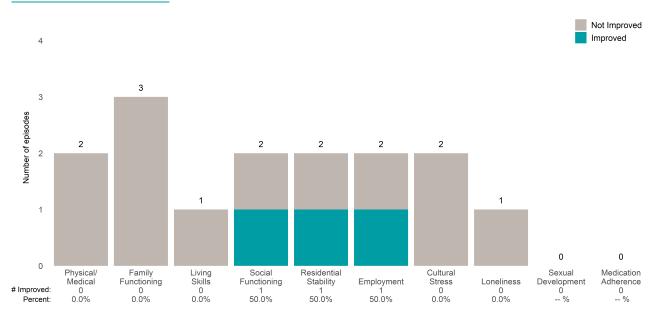

### AARS Project Adapt (38JBOP)

7/1/2022 - 12/31/2022

This report looks at current ANSAs to see how many client episodes improved on items rated 2 or 3 from the prior ANSA. Number of ANSA pairs with actionable items: **8** • Number of ANSA pairs without actionable items: **0** Number of ANSA pairs with improvement: **3** • Number of clients: **8** Average number of days between ANSAs: **251.5** 

Percent of episodes that improved on 30% or more of actionable items: 37.5% (= 3 / 8)

Strengths

### Life Domain Functioning