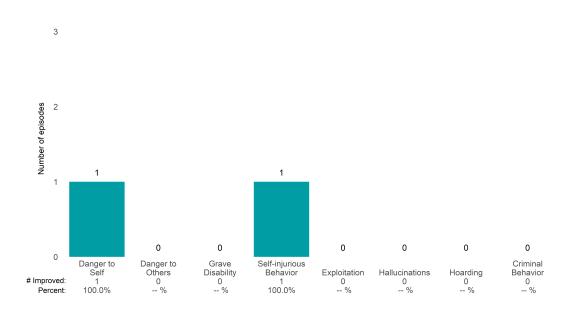

### AARS Project Adapt (38JBOP)

7/1/2022 - 12/31/2022

This report looks at current ANSAs to see how many client episodes improved on items rated 2 or 3 from the prior ANSA. Number of ANSA pairs with actionable items: **8** • Number of ANSA pairs without actionable items: **0** Number of ANSA pairs with improvement: **3** • Number of clients: **8** Average number of days between ANSAs: **251.5** 

Percent of episodes that improved on 30% or more of actionable items: 37.5% (= 3 / 8)

Strengths