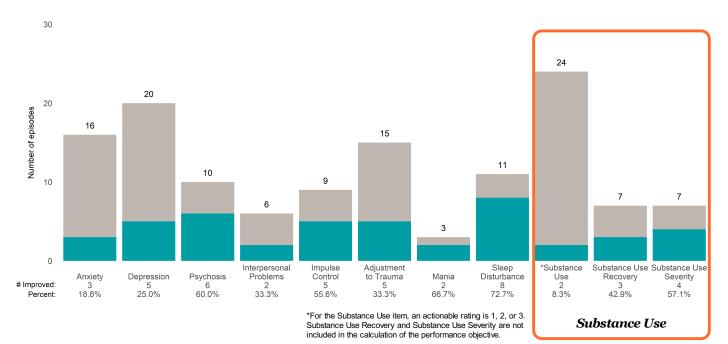

### AARS Project Adapt (38JBOP)

7/1/2022 - 12/31/2022

This report looks at current ANSAs to see how many client episodes improved on items rated 2 or 3 from the prior ANSA. Number of ANSA pairs with actionable items: **8** • Number of ANSA pairs without actionable items: **0** Number of ANSA pairs with improvement: **3** • Number of clients: **8** Average number of days between ANSAs: **251.5** 

Percent of episodes that improved on 30% or more of actionable items: 37.5% (= 3 / 8)

Strengths

#### 10.0 8 7.5 6 6 Number of episodes 5 5.0 4 4 2.5 2 2 2 1 1 0.0 Substance Use Substance Use Interpersonal Impulse Adjustment Sleep \*Substance Anxiety 0 0.0% Disturbance 3 Depression 3 Control 2 Mania 0 Recovery 0 Psychosis Problems to Trauma Use Severity # Improved: 0 0 0 5 0.0% 50.0% 0.0% 50.0% 20.0% 0.0% 75.0% 62.5% 0.0% Percent:

\*For the Substance Use item, an actionable rating is 1, 2, or 3. Substance Use Recovery and Substance Use Severity are not included in the calculation of the performance objective.

#### -

Page 1 of 2

Substance Use

### Behavioral Health Needs

AARS Project Adapt (38JBOP)