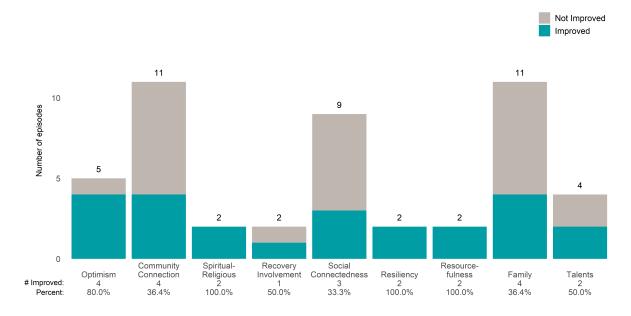

### A Woman's Place (38BKOP)

This report looks at current ANSAs to see how many client episodes improved on items rated 2 or 3 from the prior ANSA. Number of ANSA pairs with actionable items: 11 • Number of ANSA pairs without actionable items: 0 Number of ANSA pairs with improvement: 7 • Number of clients: 11

Average number of days between ANSAs: 268.8

Percent of episodes that improved on 30% or more of actionable items: 63.6% (= 7 / 11)

Strengths