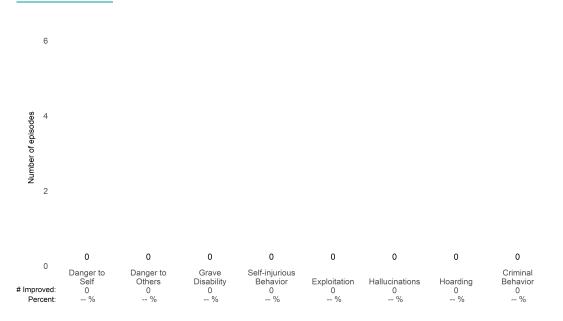

## Mission IMD Alternatives (38047)

7/1/2022 - 12/31/2022

This report looks at current ANSAs to see how many client episodes improved on items rated 2 or 3 from the prior ANSA. Number of ANSA pairs with actionable items: 0 • Number of ANSA pairs without actionable items: 2 Number of ANSA pairs with improvement: 0 • Number of clients: 2 Average number of days between ANSAs: 444.0

Percent of episodes that improved on 30% or more of actionable items: NaN% (= 0 / 0)

| # Improved:<br>Percent: | Optimism<br>0<br>% | Community<br>Connection<br>0<br>% | Spiritual-<br>Religious<br>0<br>% | Recovery<br>Involvement<br>0<br>% | Social<br>Connectedness<br>0<br>% | Resiliency<br>0<br>% | Resource-<br>fulness<br>0<br>% | Family<br>0<br>% | Talents<br>0<br>% |
|-------------------------|--------------------|-----------------------------------|-----------------------------------|-----------------------------------|-----------------------------------|----------------------|--------------------------------|------------------|-------------------|
|-------------------------|--------------------|-----------------------------------|-----------------------------------|-----------------------------------|-----------------------------------|----------------------|--------------------------------|------------------|-------------------|

#### **Behavioral Health Needs**

Mission IMD Alternatives (38047)

#### Life Domain Functioning

| # Improved:<br>Percent: | Physical/<br>Medical<br>0<br>% | Family<br>Functioning<br>0<br>% | Living<br>Skills<br>0<br>% | Social<br>Functioning<br>0<br>% | Residential<br>Stability<br>0<br>% | Employment<br>0<br>% | Cultural<br>Stress<br>0<br>% | Loneliness<br>0<br>% | Sexual<br>Development<br>0<br>% | Medication<br>Adherence<br>0<br>% |
|-------------------------|--------------------------------|---------------------------------|----------------------------|---------------------------------|------------------------------------|----------------------|------------------------------|----------------------|---------------------------------|-----------------------------------|
| Fercent.                | 70                             | 70                              | 70                         | 70                              | 70                                 | 70                   | 70                           | 70                   | 70                              | 70                                |

|             | Danger to | Danger to | Grave      | Self-injurious |              |                |          | Criminal |
|-------------|-----------|-----------|------------|----------------|--------------|----------------|----------|----------|
|             | Self      | Others    | Disability | Behavior       | Exploitation | Hallucinations | Hoarding | Behavior |
| # Improved: | 0         | 0         | 0          | 0              | 0            | 0              | 0        | 0        |
| Percent:    | %         | %         | %          | %              | %            | %              | %        | %        |
|             |           |           |            |                |              |                |          |          |