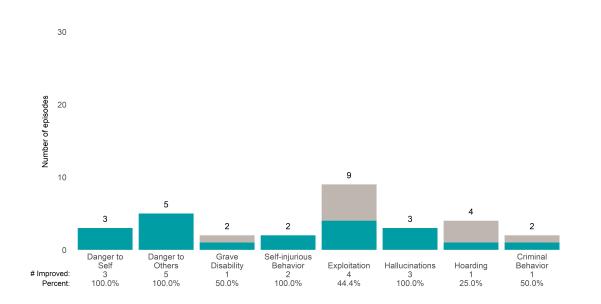

### Life Domain Functioning

### A Woman's Place (38BKOP)

This report looks at current ANSAs to see how many client episodes improved on items rated 2 or 3 from the prior ANSA. Number of ANSA pairs with actionable items: 11 • Number of ANSA pairs without actionable items: 0 Number of ANSA pairs with improvement: 7 • Number of clients: 11

Average number of days between ANSAs: 268.8

Percent of episodes that improved on 30% or more of actionable items: 63.6% (= 7 / 11)

Strengths