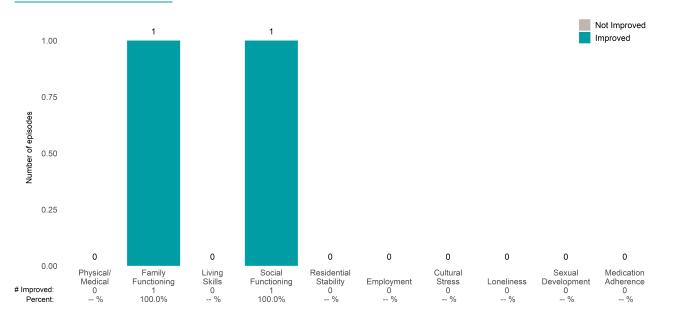

### AARS Project Adapt (38JBOP)

7/1/2022 - 12/31/2022

This report looks at current ANSAs to see how many client episodes improved on items rated 2 or 3 from the prior ANSA. Number of ANSA pairs with actionable items: **8** • Number of ANSA pairs without actionable items: **0** Number of ANSA pairs with improvement: **3** • Number of clients: **8** Average number of days between ANSAs: **251.5** 

Percent of episodes that improved on 30% or more of actionable items: 37.5% (= 3 / 8)

Strengths

### Life Domain Functioning