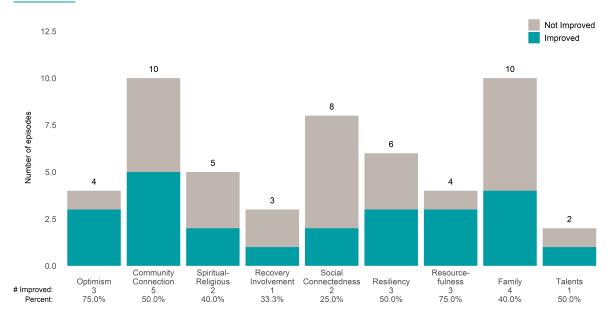

Average number of days between ANSAs: 322.6

Percent of episodes that improved on 30% or more of actionable items: 59.7% (= 1470 / 2461)

Strengths Not Improved Improved 1528 1490 1500 1132 Number of episodes 1036 1000 877 835 829 761 607 500 0 Spiritual-Religious 269 32.2% Community Connection Recovery Social Resource-Connectedness Resiliency Family 369 32.6% Optimism Involvement fulness Talents 408 39.4% 516 33.8% 279 46.0% 312 41.0% 345 39.3% # Improved: 291 535 35.1% 35.9% Percent: