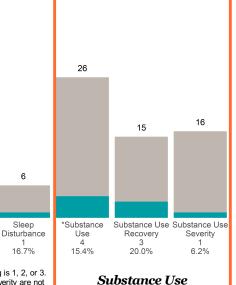

#### 10.0 8 7.5 6 6 Number of episodes 5 5.0 4 4 2.5 2 2 2 1 1 0.0 Substance Use Substance Use Interpersonal Impulse Adjustment Sleep \*Substance Anxiety 0 0.0% Disturbance 3 Depression 3 Control 2 Mania 0 Recovery 0 Psychosis Problems to Trauma Use Severity # Improved: 0 0 0 5 0.0% 50.0% 0.0% 50.0% 20.0% 0.0% 75.0% 62.5% 0.0% Percent:

\*For the Substance Use item, an actionable rating is 1, 2, or 3. Substance Use Recovery and Substance Use Severity are not included in the calculation of the performance objective.

#### -

Page 1 of 2

Substance Use