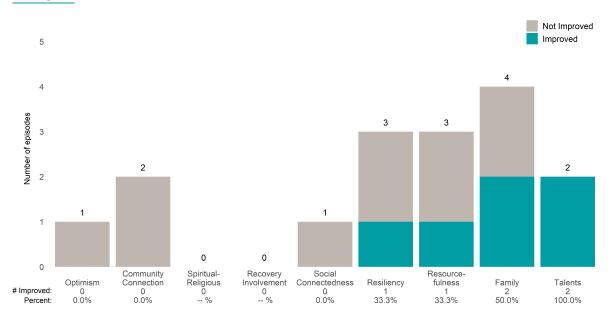

### A Woman's Place (38BKOP)

This report looks at current ANSAs to see how many client episodes improved on items rated 2 or 3 from the prior ANSA. Number of ANSA pairs with actionable items: 11 • Number of ANSA pairs without actionable items: 0 Number of ANSA pairs with improvement: 7 • Number of clients: 11

Average number of days between ANSAs: 268.8

Percent of episodes that improved on 30% or more of actionable items: 63.6% (= 7 / 11)

Strengths

#### **Behavioral Health Needs**

Substance Use Recovery and Substance Use Severity are not included in the calculation of the performance objective.

# A Woman's Place (38BKOP)

### Life Domain Functioning