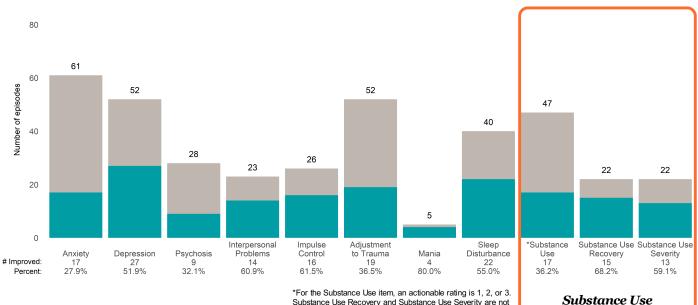

### 7/1/2022 - 12/31/2022

This report looks at current ANSAs to see how many client episodes improved on items rated 2 or 3 from the prior ANSA. Number of ANSA pairs with actionable items: **2461** • Number of ANSA pairs without actionable items: **248** Number of ANSA pairs with improvement: **1470** • Number of clients: **2589** 

Average number of days between ANSAs: 322.6

Percent of episodes that improved on 30% or more of actionable items: 59.7% (= 1470 / 2461)

Strengths Not Improved Improved 1528 1490 1500 1132 Number of episodes 1036 1000 877 835 829 761 607 500 0 Spiritual-Religious 269 32.2% Community Connection Recovery Social Resource-Connectedness Resiliency Family 369 32.6% Optimism Involvement fulness Talents 408 39.4% 516 33.8% 279 46.0% 312 41.0% 345 39.3% # Improved: 291 535 35.1% 35.9% Percent: