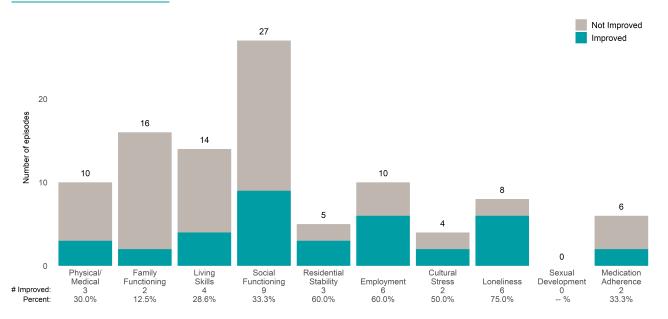

### A Woman's Place (38BKOP)

This report looks at current ANSAs to see how many client episodes improved on items rated 2 or 3 from the prior ANSA. Number of ANSA pairs with actionable items: 11 • Number of ANSA pairs without actionable items: 0 Number of ANSA pairs with improvement: 7 • Number of clients: 11

Average number of days between ANSAs: 268.8

Percent of episodes that improved on 30% or more of actionable items: 63.6% (= 7 / 11)

Strengths

#### **Behavioral Health Needs**

Substance Use Recovery and Substance Use Severity are not included in the calculation of the performance objective.

# A Woman's Place (38BKOP)

### Life Domain Functioning