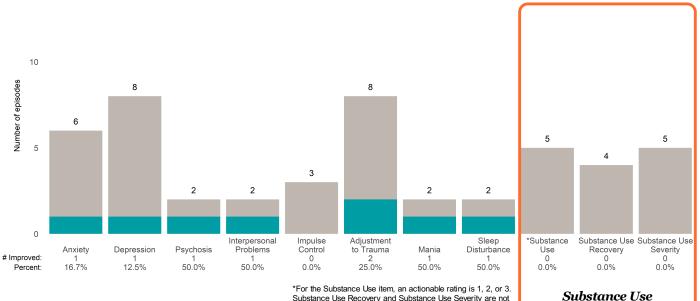

#### **Behavioral Health Needs**

Substance Use Recovery and Substance Use Severity are not included in the calculation of the performance objective.

### AARS Project Adapt (38JBOP)

7/1/2022 - 12/31/2022

This report looks at current ANSAs to see how many client episodes improved on items rated 2 or 3 from the prior ANSA. Number of ANSA pairs with actionable items: **8** • Number of ANSA pairs without actionable items: **0** Number of ANSA pairs with improvement: **3** • Number of clients: **8** Average number of days between ANSAs: **251.5** 

Percent of episodes that improved on 30% or more of actionable items: 37.5% (= 3 / 8)

Strengths

\*For the Substance Use item, an actionable rating is 1, 2, or 3. Substance Use Recovery and Substance Use Severity are not included in the calculation of the performance objective.

#### -

Page 1 of 2

Substance Use

### Behavioral Health Needs

AARS Project Adapt (38JBOP)