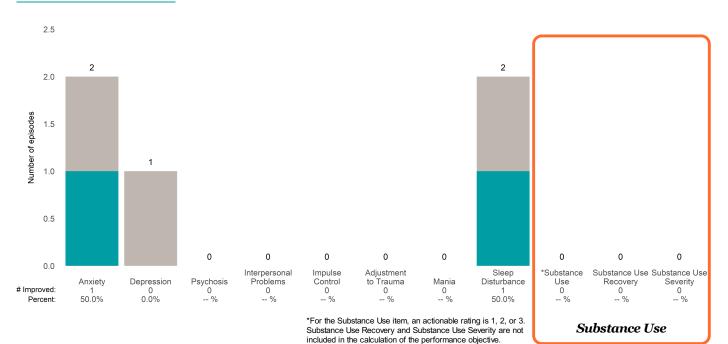

### AARS Project Adapt (38JBOP)

7/1/2022 - 12/31/2022

This report looks at current ANSAs to see how many client episodes improved on items rated 2 or 3 from the prior ANSA. Number of ANSA pairs with actionable items: **8** • Number of ANSA pairs without actionable items: **0** Number of ANSA pairs with improvement: **3** • Number of clients: **8** Average number of days between ANSAs: **251.5** 

Percent of episodes that improved on 30% or more of actionable items: 37.5% (= 3 / 8)

Strengths

#### 10.0 8 7.5 6 6 Number of episodes 5 5.0 4 4 2.5 2 2 2 1 1 0.0 Substance Use Substance Use Interpersonal Impulse Adjustment Sleep \*Substance Anxiety 0 0.0% Disturbance 3 Depression 3 Control 2 Mania 0 Recovery 0 Psychosis Problems to Trauma Use Severity # Improved: 0 0 0 5 0.0% 50.0% 0.0% 50.0% 20.0% 0.0% 75.0% 62.5% 0.0% Percent:

\*For the Substance Use item, an actionable rating is 1, 2, or 3. Substance Use Recovery and Substance Use Severity are not included in the calculation of the performance objective.

#### -

Page 1 of 2

Substance Use