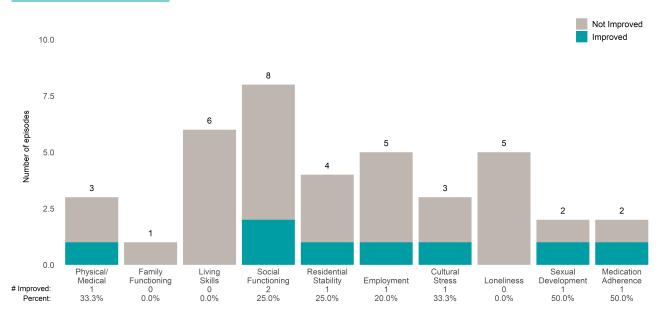

# **Dorine Loso House Residential (38GH1)**

7/1/2022 - 12/31/2022

This report looks at current ANSAs to see how many client episodes improved on items rated 2 or 3 from the prior ANSA. Number of ANSA pairs with actionable items: 9 • Number of ANSA pairs without actionable items: 0 Number of ANSA pairs with improvement: 3 • Number of clients: 9

Average number of days between ANSAs: 103.3

Percent of episodes that improved on 30% or more of actionable items: 33.3% (= 3 / 9)

# **Behavioral Health Needs**

Substance Use Recovery and Substance Use Severity are not included in the calculation of the performance objective.

Dorine Loso House Residential (38GH1)

# Life Domain Functioning