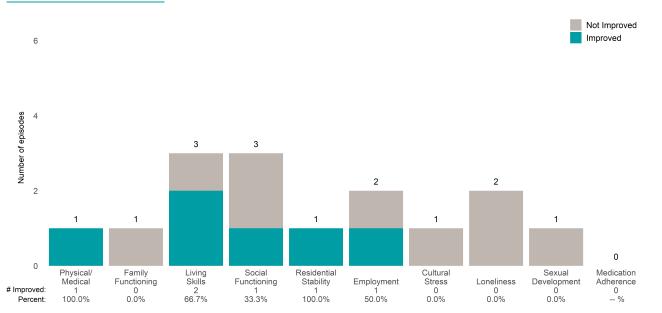

### Baker Adult Independnt Living OP (8908OP)

7/1/2022 - 12/31/2022

This report looks at current ANSAs to see how many client episodes improved on items rated 2 or 3 from the prior ANSA. Number of ANSA pairs with actionable items: **29** • Number of ANSA pairs without actionable items: **1** Number of ANSA pairs with improvement: **16** • Number of clients: **30** Average number of days between ANSAs: **312.1** 

Percent of episodes that improved on 30% or more of actionable items: 55.2% (= 16 / 29)

Strengths

### **Behavioral Health Needs**