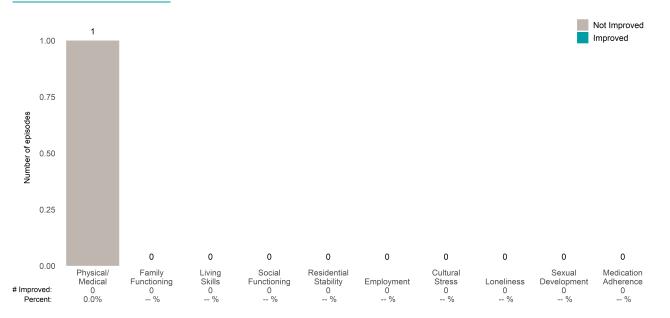

## Mission IMD Alternatives (38047)

7/1/2022 - 12/31/2022

This report looks at current ANSAs to see how many client episodes improved on items rated 2 or 3 from the prior ANSA. Number of ANSA pairs with actionable items: 0 • Number of ANSA pairs without actionable items: 2 Number of ANSA pairs with improvement: 0 • Number of clients: 2 Average number of days between ANSAs: 444.0

Percent of episodes that improved on 30% or more of actionable items: NaN% (= 0 / 0)

| # Improved:<br>Percent: | Optimism<br>0<br>% | Community<br>Connection<br>0<br>% | Spiritual-<br>Religious<br>0<br>% | Recovery<br>Involvement<br>0<br>% | Social<br>Connectedness<br>0<br>% | Resiliency<br>0<br>% | Resource-<br>fulness<br>0<br>% | Family<br>0<br>% | Talents<br>0<br>% |
|-------------------------|--------------------|-----------------------------------|-----------------------------------|-----------------------------------|-----------------------------------|----------------------|--------------------------------|------------------|-------------------|
|-------------------------|--------------------|-----------------------------------|-----------------------------------|-----------------------------------|-----------------------------------|----------------------|--------------------------------|------------------|-------------------|

#### **Behavioral Health Needs**

Mission IMD Alternatives (38047)

#### Life Domain Functioning

| # Improved:<br>Percent: | Physical/<br>Medical<br>0<br>% | Family<br>Functioning<br>0<br>% | Living<br>Skills<br>0<br>% | Social<br>Functioning<br>0<br>% | Residential<br>Stability<br>0<br>% | Employment<br>0<br>% | Cultural<br>Stress<br>0<br>% | Loneliness<br>0<br>% | Sexual<br>Development<br>0<br>% | Medication<br>Adherence<br>0<br>% |
|-------------------------|--------------------------------|---------------------------------|----------------------------|---------------------------------|------------------------------------|----------------------|------------------------------|----------------------|---------------------------------|-----------------------------------|
| Fercent.                | 70                             | 70                              | 70                         | 70                              | 70                                 | 70                   | 70                           | 70                   | 70                              | 70                                |