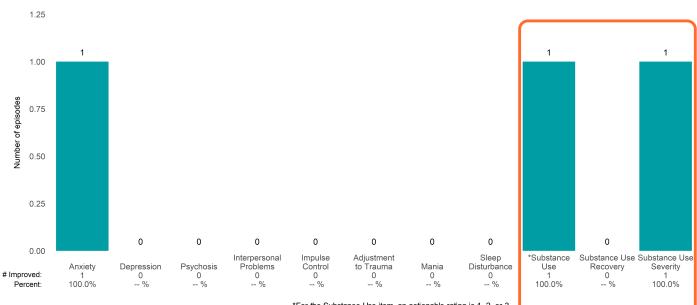

### AARS Project Adapt (38JBOP)

7/1/2022 - 12/31/2022

This report looks at current ANSAs to see how many client episodes improved on items rated 2 or 3 from the prior ANSA. Number of ANSA pairs with actionable items: **8** • Number of ANSA pairs without actionable items: **0** Number of ANSA pairs with improvement: **3** • Number of clients: **8** Average number of days between ANSAs: **251.5** 

Percent of episodes that improved on 30% or more of actionable items: 37.5% (= 3 / 8)

Strengths

#### 10.0 8 7.5 6 6 Number of episodes 5 5.0 4 4 2.5 2 2 2 1 1 0.0 Substance Use Substance Use Interpersonal Impulse Adjustment Sleep \*Substance Anxiety 0 0.0% Disturbance 3 Depression 3 Control 2 Mania 0 Recovery 0 Psychosis Problems to Trauma Use Severity # Improved: 0 0 0 5 0.0% 50.0% 0.0% 50.0% 20.0% 0.0% 75.0% 62.5% 0.0% Percent:

\*For the Substance Use item, an actionable rating is 1, 2, or 3. Substance Use Recovery and Substance Use Severity are not included in the calculation of the performance objective.