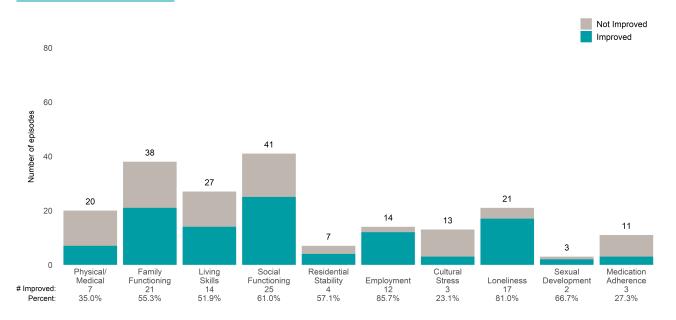

### Life Domain Functioning

### A Woman's Place (38BKOP)

This report looks at current ANSAs to see how many client episodes improved on items rated 2 or 3 from the prior ANSA. Number of ANSA pairs with actionable items: 11 • Number of ANSA pairs without actionable items: 0 Number of ANSA pairs with improvement: 7 • Number of clients: 11

Average number of days between ANSAs: 268.8

Percent of episodes that improved on 30% or more of actionable items: 63.6% (= 7 / 11)

Strengths