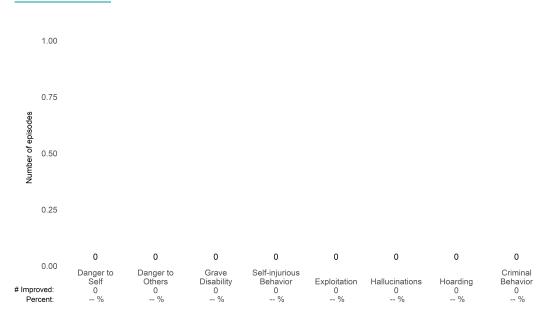

## Mission IMD Alternatives (38047)

7/1/2022 - 12/31/2022

This report looks at current ANSAs to see how many client episodes improved on items rated 2 or 3 from the prior ANSA. Number of ANSA pairs with actionable items: 0 • Number of ANSA pairs without actionable items: 2 Number of ANSA pairs with improvement: 0 • Number of clients: 2 Average number of days between ANSAs: 444.0

|             | Danger to | Danger to | Grave      | Self-injurious |              |                |          | Criminal |
|-------------|-----------|-----------|------------|----------------|--------------|----------------|----------|----------|
|             | Self      | Others    | Disability | Behavior       | Exploitation | Hallucinations | Hoarding | Behavior |
| # Improved: | 0         | 0         | 0          | 0              | 0            | 0              | 0        | 0        |
| Percent:    | %         | %         | %          | %              | %            | %              | %        | %        |
|             |           |           |            |                |              |                |          |          |