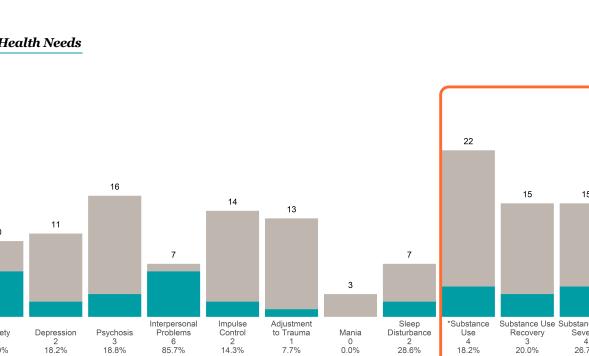

#### **Behavioral Health Needs**

Substance Use Recovery and Substance Use Severity are not included in the calculation of the performance objective.

### AARS Project Adapt (38JBOP)

7/1/2022 - 12/31/2022

This report looks at current ANSAs to see how many client episodes improved on items rated 2 or 3 from the prior ANSA. Number of ANSA pairs with actionable items: **8** • Number of ANSA pairs without actionable items: **0** Number of ANSA pairs with improvement: **3** • Number of clients: **8** Average number of days between ANSAs: **251.5** 

Percent of episodes that improved on 30% or more of actionable items: 37.5% (= 3 / 8)

Strengths

#### 10.0 8 7.5 6 6 Number of episodes 5 5.0 4 4 2.5 2 2 2 1 1 0.0 Substance Use Substance Use Interpersonal Impulse Adjustment Sleep \*Substance Anxiety 0 0.0% Disturbance 3 Depression 3 Control 2 Mania 0 Recovery 0 Psychosis Problems to Trauma Use Severity # Improved: 0 0 0 5 0.0% 50.0% 0.0% 50.0% 20.0% 0.0% 75.0% 62.5% 0.0% Percent:

\*For the Substance Use item, an actionable rating is 1, 2, or 3. Substance Use Recovery and Substance Use Severity are not included in the calculation of the performance objective.

#### -

Page 1 of 2

Substance Use