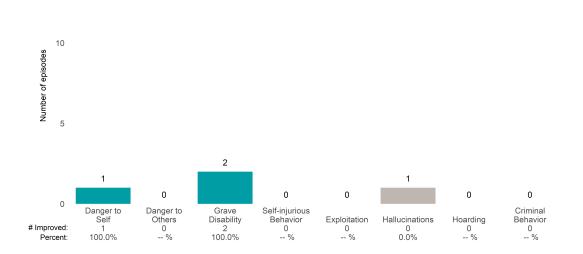

### AARS Project Adapt (38JBOP)

7/1/2022 - 12/31/2022

This report looks at current ANSAs to see how many client episodes improved on items rated 2 or 3 from the prior ANSA. Number of ANSA pairs with actionable items: **8** • Number of ANSA pairs without actionable items: **0** Number of ANSA pairs with improvement: **3** • Number of clients: **8** Average number of days between ANSAs: **251.5** 

Percent of episodes that improved on 30% or more of actionable items: 37.5% (= 3 / 8)

Strengths

### Life Domain Functioning