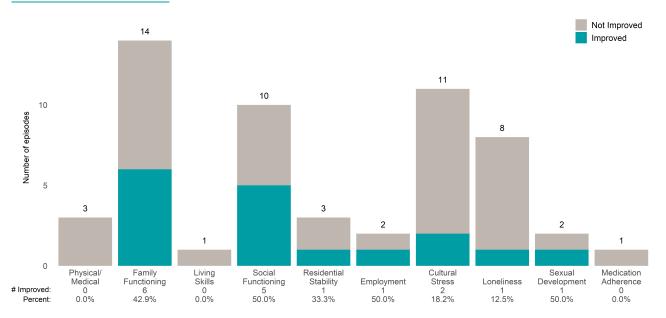

### AARS Project Adapt (38JBOP)

7/1/2022 - 12/31/2022

This report looks at current ANSAs to see how many client episodes improved on items rated 2 or 3 from the prior ANSA. Number of ANSA pairs with actionable items: **8** • Number of ANSA pairs without actionable items: **0** Number of ANSA pairs with improvement: **3** • Number of clients: **8** Average number of days between ANSAs: **251.5** 

Percent of episodes that improved on 30% or more of actionable items: 37.5% (= 3 / 8)

Strengths

### Life Domain Functioning