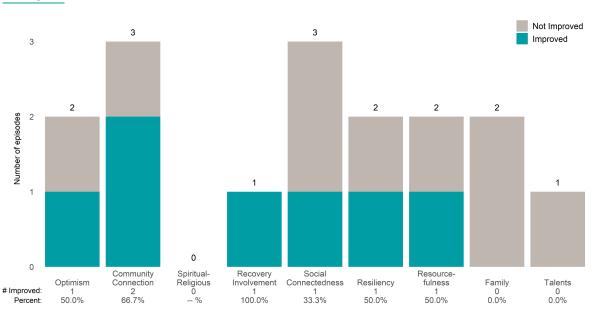

## FSA TAY Acute Linkage (3822TL)

7/1/2022 - 12/31/2022

This report looks at current ANSAs to see how many client episodes improved on items rated 2 or 3 from the prior ANSA. Number of ANSA pairs with actionable items: **9** • Number of ANSA pairs without actionable items: **0** Number of ANSA pairs with improvement: **4** • Number of clients: **9** 

Average number of days between ANSAs: 125.1

Percent of episodes that improved on 30% or more of actionable items: 44.4% (= 4 / 9)

#### Strengths Not Improved 12.5 Improved 10.0 Number of episodes 7.5 7 7 7 7 7 5 5.0 4 2 2.5 1 0.0 Spiritual-Religious Community Connection Recovery Social Resource Optimism Connectedness Resiliency Family Involvement fulness Talents 2 28.6% 0 2 40.0% # Improved: 2 28.6% 1 25.0% 1 14.3% 14.3% 50.0% . 14.3% Percent:

# Behavioral Health Needs

San Francisco Health Network FSA TAY Acute Linkage (3822TL)