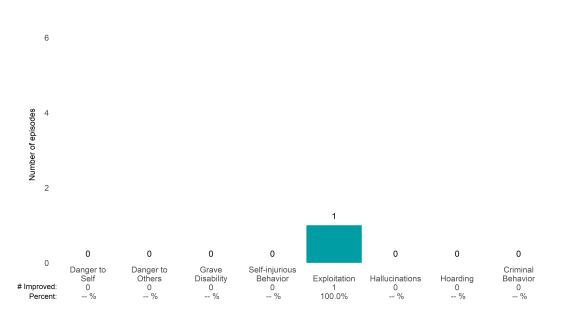

# **Dorine Loso House Residential (38GH1)**

7/1/2022 - 12/31/2022

This report looks at current ANSAs to see how many client episodes improved on items rated 2 or 3 from the prior ANSA. Number of ANSA pairs with actionable items: 9 • Number of ANSA pairs without actionable items: 0 Number of ANSA pairs with improvement: 3 • Number of clients: 9

Average number of days between ANSAs: 103.3

Percent of episodes that improved on 30% or more of actionable items: 33.3% (= 3 / 9)

#### Strengths Not Improved 12.5 Improved 10.0 8 8 Number of episodes 7.5 7 5 5 5 5 5.0 3 2.5 1 0.0 Spiritual-Religious 0 Community Connection Recovery Social Resource-Connectedness Resiliency Family Optimism Involvement Talents fulness 2 25.0% 0 3 37.5% 0.0% 0 # Improved: 2 40.0% 1 20.0% 1 14.3% 0.0% Percent:

# **Behavioral Health Needs**

Substance Use Recovery and Substance Use Severity are not included in the calculation of the performance objective.

Dorine Loso House Residential (38GH1)