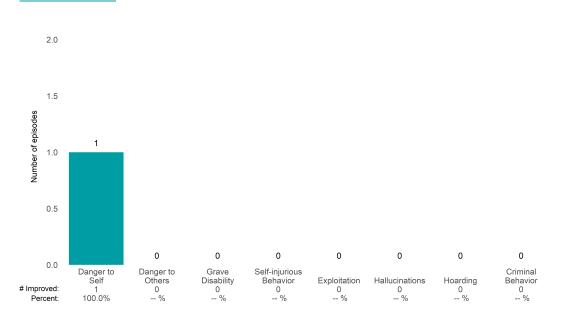

## Mission IMD Alternatives (38047)

7/1/2022 - 12/31/2022

This report looks at current ANSAs to see how many client episodes improved on items rated 2 or 3 from the prior ANSA. Number of ANSA pairs with actionable items: 0 • Number of ANSA pairs without actionable items: 2 Number of ANSA pairs with improvement: 0 • Number of clients: 2 Average number of days between ANSAs: 444.0

Percent of episodes that improved on 30% or more of actionable items: NaN% (= 0 / 0)

| # Improved:<br>Percent: | Optimism<br>0<br>% | Community<br>Connection<br>0<br>% | Spiritual-<br>Religious<br>0<br>% | Recovery<br>Involvement<br>0<br>% | Social<br>Connectedness<br>0<br>% | Resiliency<br>0<br>% | Resource-<br>fulness<br>0<br>% | Family<br>0<br>% | Talents<br>0<br>% |
|-------------------------|--------------------|-----------------------------------|-----------------------------------|-----------------------------------|-----------------------------------|----------------------|--------------------------------|------------------|-------------------|
|-------------------------|--------------------|-----------------------------------|-----------------------------------|-----------------------------------|-----------------------------------|----------------------|--------------------------------|------------------|-------------------|

|             | Danger to | Danger to | Grave      | Self-injurious |              |                |          | Criminal |
|-------------|-----------|-----------|------------|----------------|--------------|----------------|----------|----------|
|             | Self      | Others    | Disability | Behavior       | Exploitation | Hallucinations | Hoarding | Behavior |
| # Improved: | 0         | 0         | 0          | 0              | 0            | 0              | 0        | 0        |
| Percent:    | %         | %         | %          | %              | %            | %              | %        | %        |
|             |           |           |            |                |              |                |          |          |