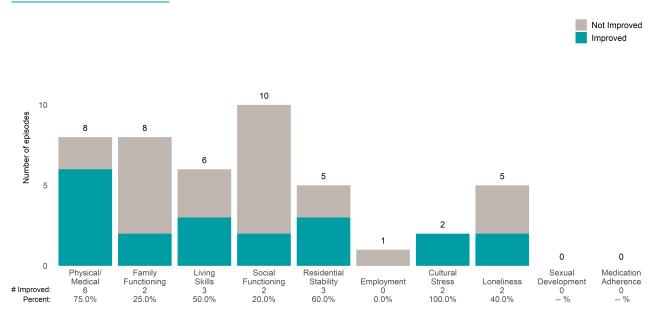

### A Woman's Place (38BKOP)

This report looks at current ANSAs to see how many client episodes improved on items rated 2 or 3 from the prior ANSA. Number of ANSA pairs with actionable items: 11 • Number of ANSA pairs without actionable items: 0 Number of ANSA pairs with improvement: 7 • Number of clients: 11

Average number of days between ANSAs: 268.8

Percent of episodes that improved on 30% or more of actionable items: 63.6% (= 7 / 11)

Strengths

### Life Domain Functioning