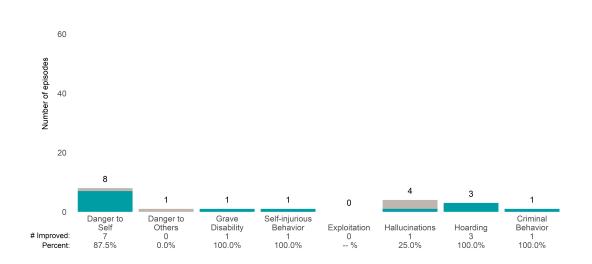

om the prior ANSA. Number of ANSA pairs with actionable items: **117** • Number of ANSA pairs without actionable items: **35** Number of ANSA pairs with improvement: **74** • Number of clients: **152** 

Average number of days between ANSAs: 271.8

Percent of episodes that improved on 30% or more of actionable items: 63.2% (= 74 / 117)

Not Improved Improved 68 62 60 Number of episodes 40 40 35 35 30 19 18 20 15 0 Spiritual-Religious 11 36.7% Community Connection Recovery Social Resource-Optimism Involvement Connectedness Resiliency Family Talents fulness 17 48.6% 28 41.2% 22 35.5% 10 66.7% 10 55.6% 15 42.9% 21 52.5% # Improved: 6 31.6% Percent:

Strengths



## Behavioral Health Needs



## Hyde St Community Services Inc. (38BR3)

## 7/1/2022 - 12/31/2022

#### Life Domain Functioning







## IFR TAY Engagement & TR Latino (38LA3)

7/1/2022 - 12/31/2022

This report looks at current ANSAs to see how many client episodes improved on items rated 2 or 3 from the prior ANSA. Number of ANSA pairs with actionable items: **3** • Number of ANSA pairs without actionable items: **0** Number of ANSA pairs with improvement: **3** • Number of clients: **3** Average number of days between ANSAs: **243.0** 

Percent of episodes that improved on 30% or more of actionable items: 100.0% (= 3 / 3)

#### Strengths



## Behavioral Health Needs



San Francisco Health Network

## IFR TAY Engagement & TR Latino (38LA3)

## 7/1/2022 - 12/31/2022

#### Life Domain Functioning







## Infant Parent Prg-IPP SED-psyc (38C84)

7/1/2022 - 12/31/2022

This report looks at current ANSAs to see how m