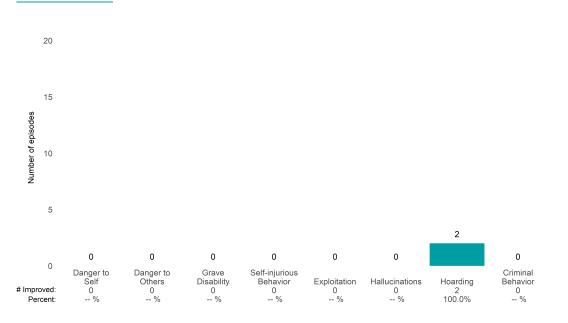

### A Woman's Place (38BKOP)

This report looks at current ANSAs to see how many client episodes improved on items rated 2 or 3 from the prior ANSA. Number of ANSA pairs with actionable items: 11 • Number of ANSA pairs without actionable items: 0 Number of ANSA pairs with improvement: 7 • Number of clients: 11

Average number of days between ANSAs: 268.8

Percent of episodes that improved on 30% or more of actionable items: 63.6% (= 7 / 11)

Strengths

#### **Behavioral Health Needs**

Substance Use Recovery and Substance Use Severity are not included in the calculation of the performance objective.