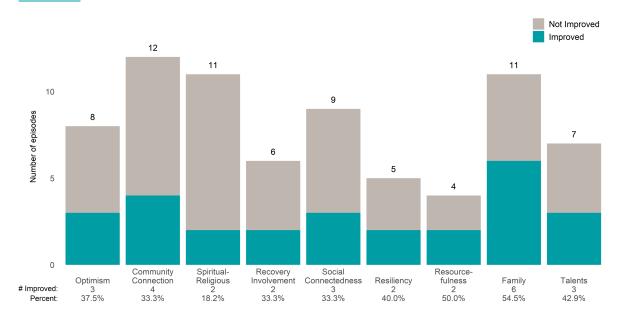

rs with improvement: **78** • Number of clients: **115** 

Average number of days between ANSAs: 334.4

Percent of episodes that improved on 30% or more of actionable items: 71.6% (= 78 / 109)



### Behavioral Health Needs





Strengths

Sunset Mental Health OP (38823)

### Life Domain Functioning







# Sunset Mental Health Team II (38I9OP)

7/1/2022 - 12/31/2022

This report looks at current ANSAs to see how many client episodes improved on items rated 2 or 3 from the prior ANSA. Number of ANSA pairs with actionable items: 24 • Number of ANSA pairs without actionable items: 2 Number of ANSA pairs with improvement: 17 • Number of clients: 26 Average number of days between ANSAs: 313.8

Percent of episodes that improved on 30% or more of actionable items: 70.8% (= 17 / 24)

Strengths



### **Behavioral Health Needs**



Substance Use Recovery and Substance Use Severity are not included in the calculation of the performance objective.



Sunset Mental Health Team II (3819OP)

# 7/1/2022 - 12/31/2022

### Life Domain Functioning







### Swords to Plowshares Outpatient (8925OP)

7/1/2022 - 12/31/2022

This report looks at current ANSAs to see how many client episodes improved on items rated 2 or 3 from the prior ANSA. Number of ANSA pairs with actionable items: 8 • Number of ANSA pairs without actionable items: 0 Number of ANSA pairs with improvement: 3 • Number of clients: 8 Average number of days between ANSAs: 91.1

Percent of episodes that improved on 30% or more of actionable items: 37.5% (= 3 / 8)

#### Strengths



### **Behavioral Health Needs**



Substance Us