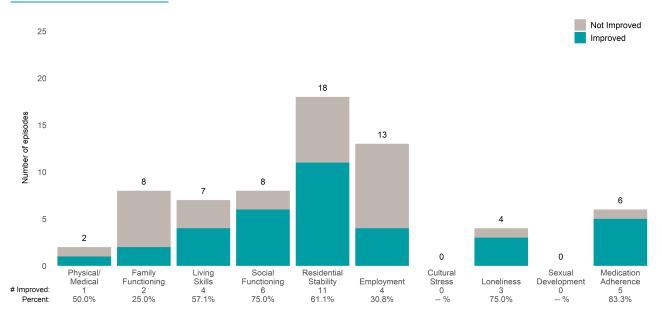

## Mission IMD Alternatives (38047)

7/1/2022 - 12/31/2022

This report looks at current ANSAs to see how many client episodes improved on items rated 2 or 3 from the prior ANSA. Number of ANSA pairs with actionable items: 0 • Number of ANSA pairs without actionable items: 2 Number of ANSA pairs with improvement: 0 • Number of clients: 2 Average number of days between ANSAs: 444.0

Percent of episodes that improved on 30% or more of actionable items: NaN% (= 0 / 0)

| # Improved:<br>Percent: | Optimism<br>0<br>% | Community<br>Connection<br>0<br>% | Spiritual-<br>Religious<br>0<br>% | Recovery<br>Involvement<br>0<br>% | Social<br>Connectedness<br>0<br>% | Resiliency<br>0<br>% | Resource-<br>fulness<br>0<br>% | Family<br>0<br>% | Talents<br>0<br>% |
|-------------------------|--------------------|-----------------------------------|-----------------------------------|-----------------------------------|-----------------------------------|----------------------|--------------------------------|------------------|-------------------|
|-------------------------|--------------------|-----------------------------------|-----------------------------------|-----------------------------------|-----------------------------------|----------------------|--------------------------------|------------------|-------------------|

#### **Behavioral Health Needs**

Mission IMD Alternatives (38047)

#### Life Domain Functioning

| # Improved:<br>Percent: | Physical/<br>Medical<br>0<br>% | Family<br>Functioning<br>0<br>% | Living<br>Skills<br>0<br>% | Social<br>Functioning<br>0<br>% | Residential<br>Stability<br>0<br>% | Employment<br>0<br>% | Cultural<br>Stress<br>0<br>% | Loneliness<br>0<br>% | Sexual<br>Development<br>0<br>% | Medication<br>Adherence<br>0<br>% |
|-------------------------|--------------------------------|---------------------------------|----------------------------|---------------------------------|------------------------------------|----------------------|------------------------------|----------------------|---------------------------------|-----------------------------------|
| Fercent.                | 70                             | 70                              | 70                         | 70                              | 70                                 | 70                   | 70                           | 70                   | 70                              | 70                                |