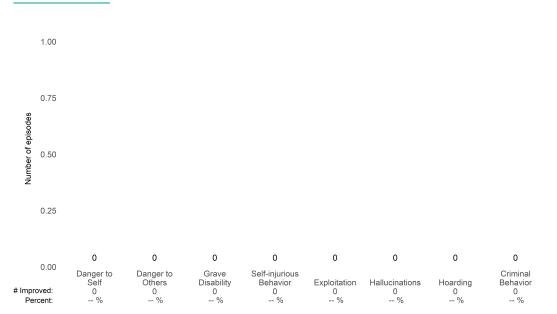

## Mission IMD Alternatives (38047)

7/1/2022 - 12/31/2022

This report looks at current ANSAs to see how many client episodes improved on items rated 2 or 3 from the prior ANSA. Number of ANSA pairs with actionable items: 0 • Number of ANSA pairs without actionable items: 2 Number of ANSA pairs with improvement: 0 • Number of clients: 2 Average number of days between ANSAs: 444.0

|             | Danger to | Danger to | Grave      | Self-injurious |              |                |          | Criminal |
|-------------|-----------|-----------|------------|----------------|--------------|----------------|----------|----------|
|             | Self      | Others    | Disability | Behavior       | Exploitation | Hallucinations | Hoarding | Behavior |
| # Improved: | 0         | 0         | 0          | 0              | 0            | 0              | 0        | 0        |
| Percent:    | %         | %         | %          | %              | %            | %              | %        | %        |
|             |           |           |            |                |              |                |          |          |