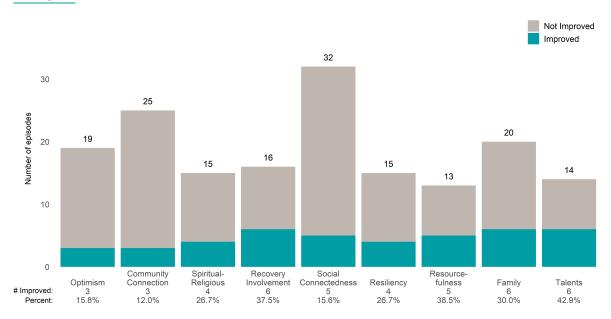

### AARS Project Adapt (38JBOP)

7/1/2022 - 12/31/2022

This report looks at current ANSAs to see how many client episodes improved on items rated 2 or 3 from the prior ANSA. Number of ANSA pairs with actionable items: **8** • Number of ANSA pairs without actionable items: **0** Number of ANSA pairs with improvement: **3** • Number of clients: **8** Average number of days between ANSAs: **251.5** 

Percent of episodes that improved on 30% or more of actionable items: 37.5% (= 3 / 8)

Strengths

### Behavioral Health Needs

AARS Project Adapt (38JBOP)

### Life Domain Functioning