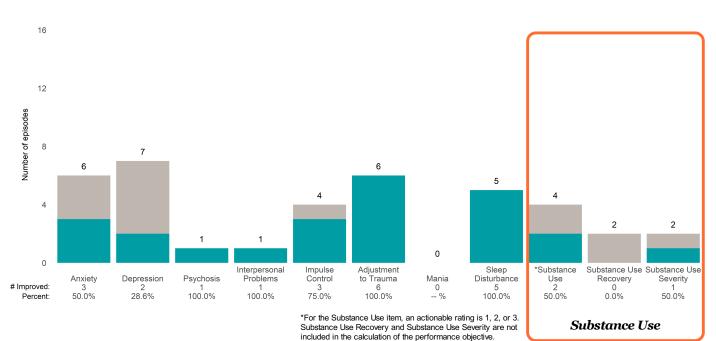

### AARS Project Adapt (38JBOP)

7/1/2022 - 12/31/2022

This report looks at current ANSAs to see how many client episodes improved on items rated 2 or 3 from the prior ANSA. Number of ANSA pairs with actionable items: **8** • Number of ANSA pairs without actionable items: **0** Number of ANSA pairs with improvement: **3** • Number of clients: **8** Average number of days between ANSAs: **251.5** 

Percent of episodes that improved on 30% or more of actionable items: 37.5% (= 3 / 8)

Strengths

#### 10.0 8 7.5 6 6 Number of episodes 5 5.0 4 4 2.5 2 2 2 1 1 0.0 Substance Use Substance Use Interpersonal Impulse Adjustment Sleep \*Substance Anxiety 0 0.0% Disturbance 3 Depression 3 Control 2 Mania 0 Recovery 0 Psychosis Problems to Trauma Use Severity # Improved: 0 0 0 5 0.0% 50.0% 0.0% 50.0% 20.0% 0.0% 75.0% 62.5% 0.0% Percent:

\*For the Substance Use item, an actionable rating is 1, 2, or 3. Substance Use Recovery and Substance Use Severity are not included in the calculation of the performance objective.

#### -

Page 1 of 2

Substance Use