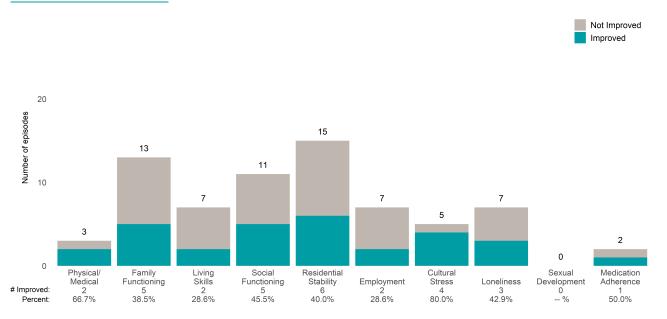

### A Woman's Place (38BKOP)

This report looks at current ANSAs to see how many client episodes improved on items rated 2 or 3 from the prior ANSA. Number of ANSA pairs with actionable items: 11 • Number of ANSA pairs without actionable items: 0 Number of ANSA pairs with improvement: 7 • Number of clients: 11

Average number of days between ANSAs: 268.8

Percent of episodes that improved on 30% or more of actionable items: 63.6% (= 7 / 11)

Strengths

#### **Behavioral Health Needs**

Substance Use Recovery and Substance Use Severity are not included in the calculation of the performance objective.

# A Woman's Place (38BKOP)

### Life Domain Functioning