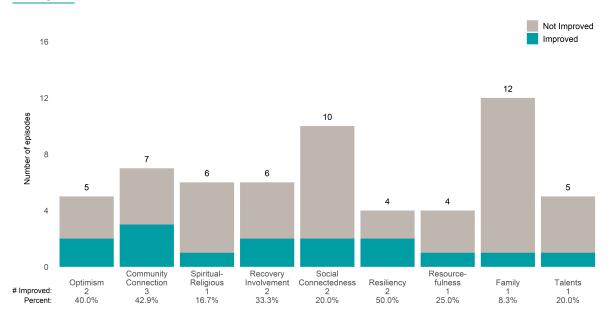

### Life Domain Functioning

### A Woman's Place (38BKOP)

This report looks at current ANSAs to see how many client episodes improved on items rated 2 or 3 from the prior ANSA. Number of ANSA pairs with actionable items: 11 • Number of ANSA pairs without actionable items: 0 Number of ANSA pairs with improvement: 7 • Number of clients: 11

Average number of days between ANSAs: 268.8

Percent of episodes that improved on 30% or more of actionable items: 63.6% (= 7 / 11)

Strengths