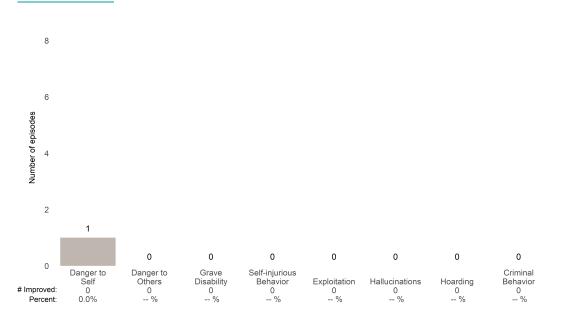

### A Woman's Place (38BKOP)

This report looks at current ANSAs to see how many client episodes improved on items rated 2 or 3 from the prior ANSA. Number of ANSA pairs with actionable items: 11 • Number of ANSA pairs without actionable items: 0 Number of ANSA pairs with improvement: 7 • Number of clients: 11

Average number of days between ANSAs: 268.8

Percent of episodes that improved on 30% or more of actionable items: 63.6% (= 7 / 11)

Strengths

#### **Behavioral Health Needs**

Substance Use Recovery and Substance Use Severity are not included in the calculation of the performance objective.