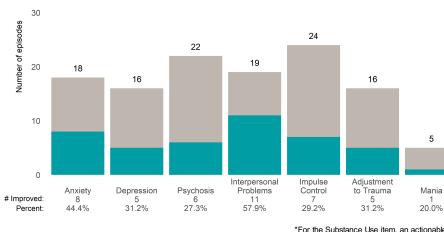

#### **Behavioral Health Needs**

Substance Use Recovery and Substance Use Severity are not included in the calculation of the performance objective.

# A Woman's Place (38BKOP)

### Life Domain Functioning

### AARS Project Adapt (38JBOP)

7/1/2022 - 12/31/2022

This report looks at current ANSAs to see how many client episodes improved on items rated 2 or 3 from the prior ANSA. Number of ANSA pairs with actionable items: **8** • Number of ANSA pairs without actionable items: **0** Number of ANSA pairs with improvement: **3** • Number of clients: **8** Average number of days between ANSAs: **251.5** 