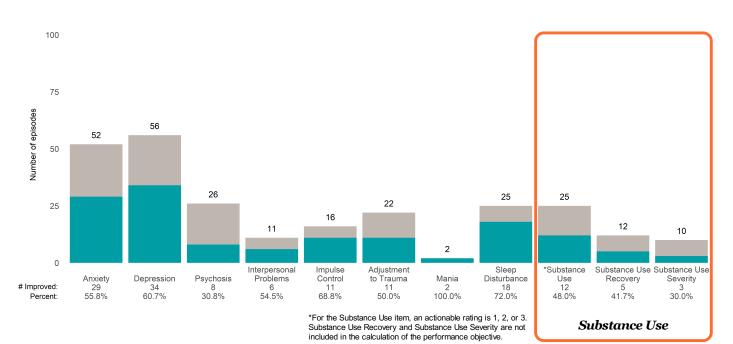

#### **Behavioral Health Needs**

Substance Use Recovery and Substance Use Severity are not included in the calculation of the performance objective.

\*For the Substance Use item, an actionable rating is 1, 2, or 3. Substance Use Recovery and Substance Use Severity are not included in the calculation of the performance objective.