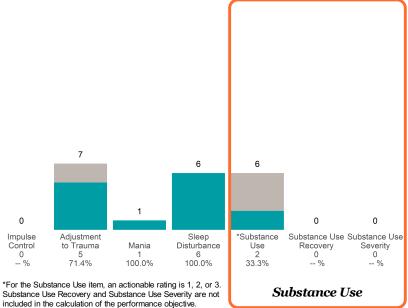

### AARS Project Adapt (38JBOP)

7/1/2022 - 12/31/2022

This report looks at current ANSAs to see how many client episodes improved on items rated 2 or 3 from the prior ANSA. Number of ANSA pairs with actionable items: **8** • Number of ANSA pairs without actionable items: **0** Number of ANSA pairs with improvement: **3** • Number of clients: **8** Average number of days between ANSAs: **251.5** 

Percent of episodes that improved on 30% or more of actionable items: 37.5% (= 3 / 8)

Strengths

#### 10.0 8 7.5 6 6 Number of episodes 5 5.0 4 4 2.5 2 2 2 1 1 0.0 Substance Use Substance Use Interpersonal Impulse Adjustment Sleep \*Substance Anxiety 0 0.0% Disturbance 3 Depression 3 Control 2 Mania 0 Recovery 0 Psychosis Problems to Trauma Use Severity # Improved: 0 0 0 5 0.0% 50.0% 0.0% 50.0% 20.0% 0.0% 75.0% 62.5% 0.0% Percent:

\*For the Substance Use item, an actionable rating is 1, 2, or 3. Substance Use Recovery and Substance Use Severity are not included in the calculation of the performance objective.