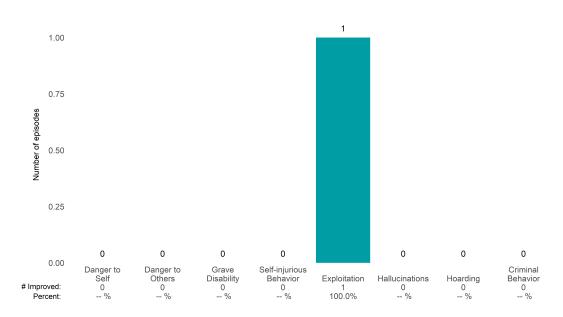

|             | Danger to | Danger to | Grave      | Self-injurious |              |                |          | Criminal |
|-------------|-----------|-----------|------------|----------------|--------------|----------------|----------|----------|
|             | Self      | Others    | Disability | Behavior       | Exploitation | Hallucinations | Hoarding | Behavior |
| # Improved: | 0         | 0         | 0          | 0              | 0            | 0              | 0        | 0        |
| Percent:    | %         | %         | %          | %              | %            | %              | %        | %        |
|             |           |           |            |                |              |                |          |          |