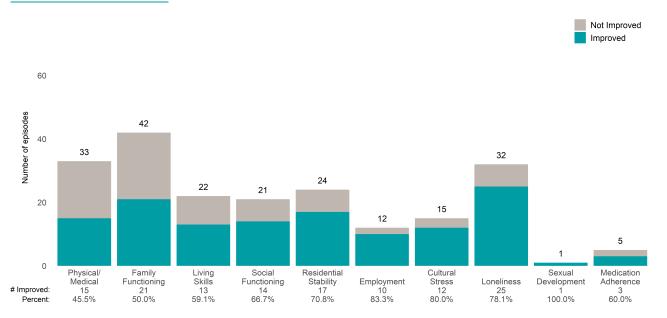

SPR (8976SP)

### Life Domain Functioning







# Westside Community Outpat Clinic (89763)

7/1/2022 - 12/31/2022

This report looks at current ANSAs to see how many client episodes improved on items rated 2 or 3 from the prior ANSA. Number of ANSA pairs with actionable items: **101** • Number of ANSA pairs without actionable items: **6** Number of ANSA pairs with improvement: **68** • Number of clients: **107** 

Average number of days between ANSAs: 170.9

Percent of episodes that improved on 30% or more of actionable items: 67.3% (= 68 / 101)



### Behavioral Health Needs



Substance Use Recovery and Substance Use Severity are not included in the calculation of the performance objective.



Westside Community Outpat Clinic (89763)

7/1/2022 - 12/31/2022

### Life Domain Functioning