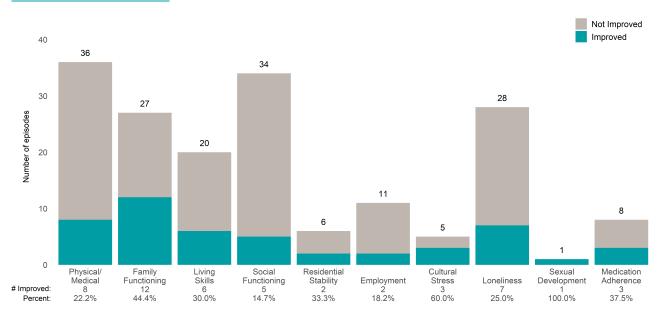

### Life Domain Functioning

### A Woman's Place (38BKOP)

This report looks at current ANSAs to see how many client episodes improved on items rated 2 or 3 from the prior ANSA. Number of ANSA pairs with actionable items: 11 • Number of ANSA pairs without actionable items: 0 Number of ANSA pairs with improvement: 7 • Number of clients: 11

Average number of days between ANSAs: 268.8

Percent of episodes that improved on 30% or more of actionable items: 63.6% (= 7 / 11)

Strengths