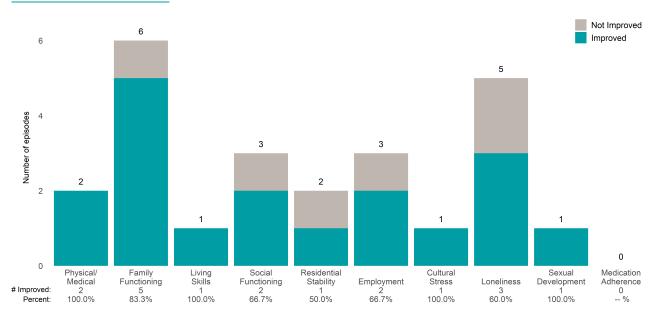

### A Woman's Place (38BKOP)

This report looks at current ANSAs to see how many client episodes improved on items rated 2 or 3 from the prior ANSA. Number of ANSA pairs with actionable items: 11 • Number of ANSA pairs without actionable items: 0 Number of ANSA pairs with improvement: 7 • Number of clients: 11

Average number of days between ANSAs: 268.8

Percent of episodes that improved on 30% or more of actionable items: 63.6% (= 7 / 11)

Strengths

#### **Behavioral Health Needs**

Substance Use Recovery and Substance Use Severity are not included in the calculation of the performance objective.

# A Woman's Place (38BKOP)

### Life Domain Functioning