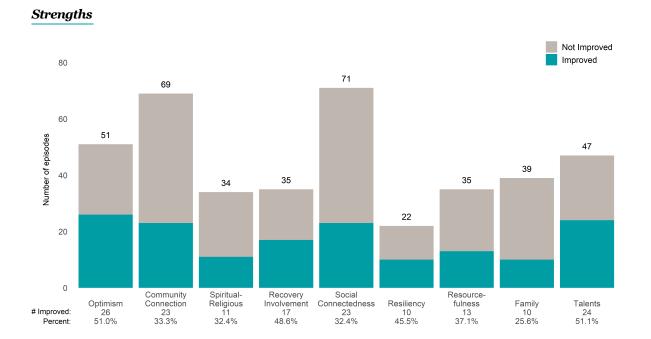

Average number of days between ANSAs: 322.6

Percent of episodes that improved on 30% or more of actionable items: 59.7% (= 1470 / 2461)

Strengths Not Improved Improved 1528 1490 1500 1132 Number of episodes 1036 1000 877 835 829 761 607 500 0 Spiritual-Religious 269 32.2% Community Connection Recovery Social Resource-Connectedness Resiliency Family 369 32.6% Optimism Involvement fulness Talents 408 39.4% 516 33.8% 279 46.0% 312 41.0% 345 39.3% # Improved: 291 535 35.1% 35.9% Percent: