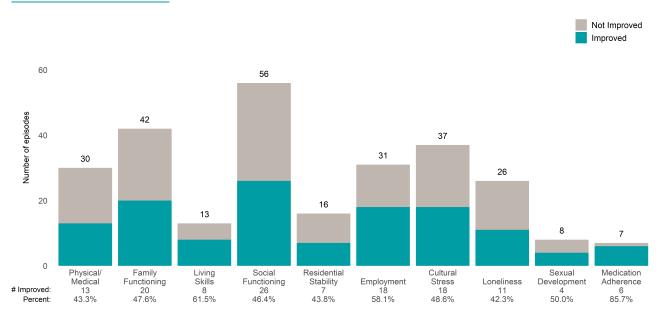

### Life Domain Functioning

### A Woman's Place (38BKOP)

This report looks at current ANSAs to see how many client episodes improved on items rated 2 or 3 from the prior ANSA. Number of ANSA pairs with actionable items: 11 • Number of ANSA pairs without actionable items: 0 Number of ANSA pairs with improvement: 7 • Number of clients: 11

Average number of days between ANSAs: 268.8

Percent of episodes that improved on 30% or more of actionable items: 63.6% (= 7 / 11)

Strengths

#### **Behavioral Health Needs**

Substance Use Recovery and Substance Use Severity are not included in the calculation of the performance objective.