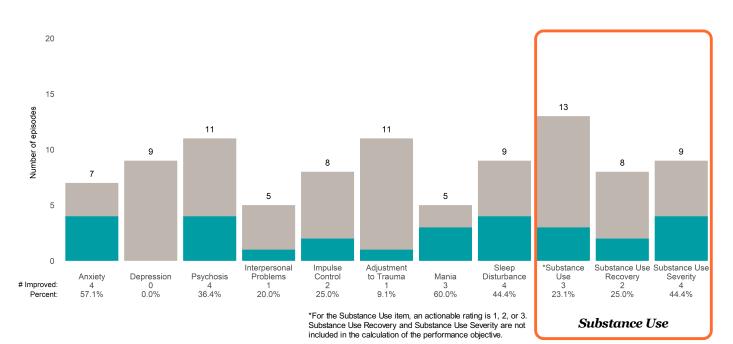

# **Dorine Loso House Residential (38GH1)**

7/1/2022 - 12/31/2022

This report looks at current ANSAs to see how many client episodes improved on items rated 2 or 3 from the prior ANSA. Number of ANSA pairs with actionable items: 9 • Number of ANSA pairs without actionable items: 0 Number of ANSA pairs with improvement: 3 • Number of clients: 9

Average number of days between ANSAs: 103.3

Percent of episodes that improved on 30% or more of actionable items: 33.3% (= 3 / 9)

#### Strengths Not Improved 12.5 Improved 10.0 8 8 Number of episodes 7.5 7 5 5 5 5 5.0 3 2.5 1 0.0 Spiritual-Religious 0 Community Connection Recovery Social Resource-Connectedness Resiliency Family Optimism Involvement Talents fulness 2 25.0% 0 3 37.5% 0.0% 0 # Improved: 2 40.0% 1 20.0% 1 14.3% 0.0% Percent:

# **Behavioral Health Needs**

Substance Use Recovery and Substance Use Severity are not included in the calculation of the performance objective.

Dorine Loso House Residential (38GH1)