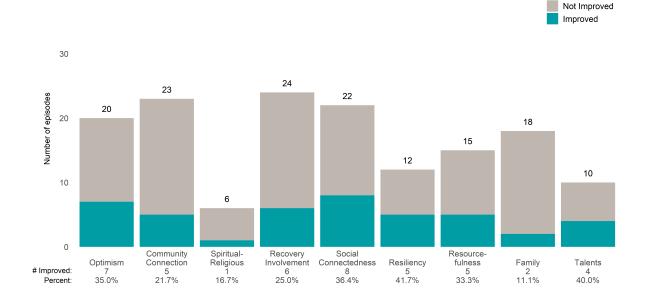

### Life Domain Functioning

### A Woman's Place (38BKOP)

This report looks at current ANSAs to see how many client episodes improved on items rated 2 or 3 from the prior ANSA. Number of ANSA pairs with actionable items: 11 • Number of ANSA pairs without actionable items: 0 Number of ANSA pairs with improvement: 7 • Number of clients: 11

Average number of days between ANSAs: 268.8

Percent of episodes that improved on 30% or more of actionable items: 63.6% (= 7 / 11)

Strengths