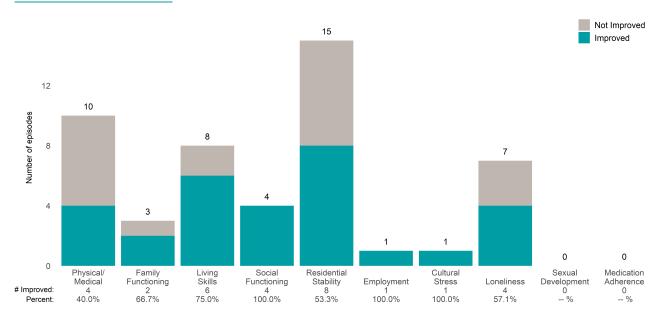

### Life Domain Functioning

### A Woman's Place (38BKOP)

This report looks at current ANSAs to see how many client episodes improved on items rated 2 or 3 from the prior ANSA. Number of ANSA pairs with actionable items: 11 • Number of ANSA pairs without actionable items: 0 Number of ANSA pairs with improvement: 7 • Number of clients: 11