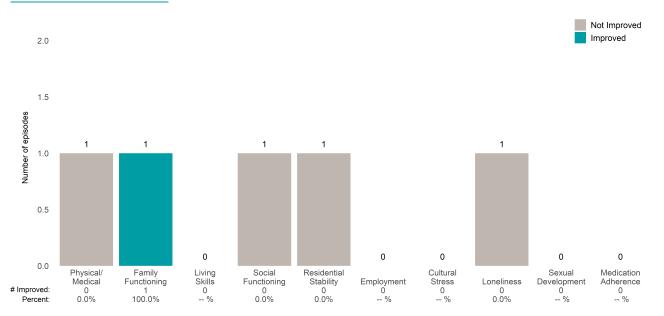

### A Woman's Place (38BKOP)

This report looks at current ANSAs to see how many client episodes improved on items rated 2 or 3 from the prior ANSA. Number of ANSA pairs with actionable items: 11 • Number of ANSA pairs without actionable items: 0 Number of ANSA pairs with improvement: 7 • Number of clients: 11

Average number of days between ANSAs: 268.8

Percent of episodes that improved on 30% or more of actionable items: 63.6% (= 7 / 11)

Strengths

#### **Behavioral Health Needs**

Substance Use Recovery and Substance Use Severity are not included in the calculation of the performance objective.

# A Woman's Place (38BKOP)

### Life Domain Functioning