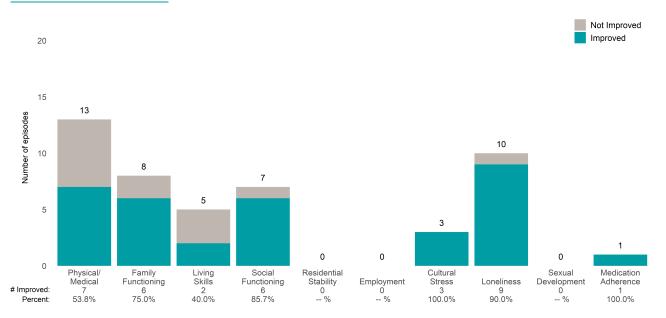

### A Woman's Place (38BKOP)

This report looks at current ANSAs to see how many client episodes improved on items rated 2 or 3 from the prior ANSA. Number of ANSA pairs with actionable items: 11 • Number of ANSA pairs without actionable items: 0 Number of ANSA pairs with improvement: 7 • Number of clients: 11

Average number of days between ANSAs: 268.8

Percent of episodes that improved on 30% or more of actionable items: 63.6% (= 7 / 11)

Strengths

### Life Domain Functioning