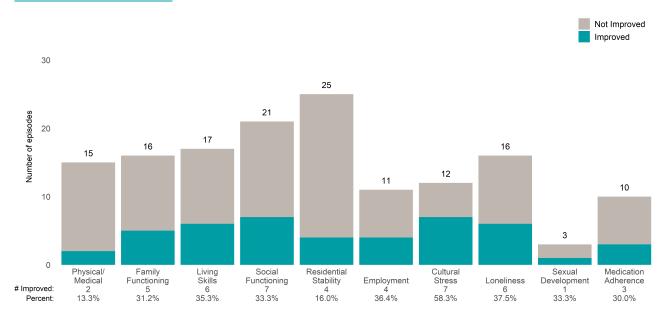

#### Life Domain Functioning

| # Improved:<br>Percent: | Physical/<br>Medical<br>0<br>% | Family<br>Functioning<br>0<br>% | Living<br>Skills<br>0<br>% | Social<br>Functioning<br>0<br>% | Residential<br>Stability<br>0<br>% | Employment<br>0<br>% | Cultural<br>Stress<br>0<br>% | Loneliness<br>0<br>% | Sexual<br>Development<br>0<br>% | Medication<br>Adherence<br>0<br>% |
|-------------------------|--------------------------------|---------------------------------|----------------------------|---------------------------------|------------------------------------|----------------------|------------------------------|----------------------|---------------------------------|-----------------------------------|
| Fercent.                | 70                             | 70                              | 70                         | 70                              | 70                                 | 70                   | 70                           | 70                   | 70                              | 70                                |