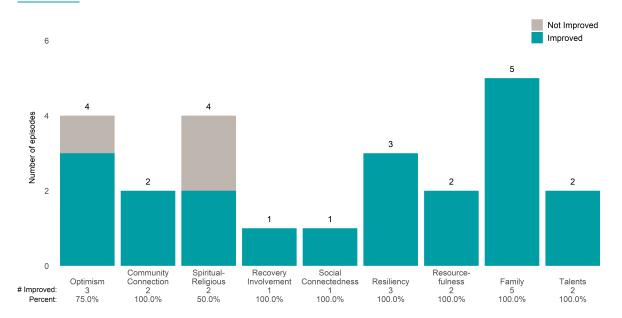

### A Woman's Place (38BKOP)

This report looks at current ANSAs to see how many client episodes improved on items rated 2 or 3 from the prior ANSA. Number of ANSA pairs with actionable items: 11 • Number of ANSA pairs without actionable items: 0 Number of ANSA pairs with improvement: 7 • Number of clients: 11

Average number of days between ANSAs: 268.8

Percent of episodes that improved on 30% or more of actionable items: 63.6% (= 7 / 11)

Strengths

# A Woman's Place (38BKOP)