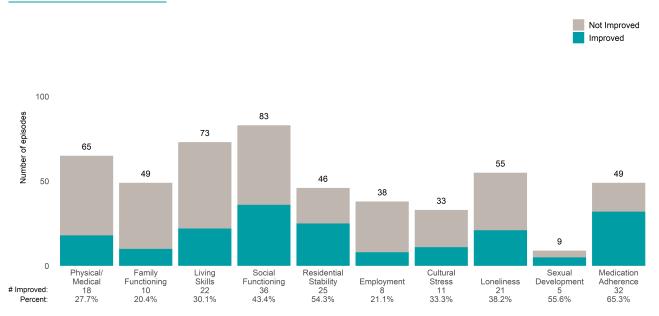

/ 25)

Strengths



# **Behavioral Health Needs**





# Citywide Community Response (8911CCR)

# 7/1/2022 - 12/31/2022

## Life Domain Functioning







# Citywide Focus (89113)

This report looks at current ANSAs to see how many client episodes improved on items rated 2 or 3 from the prior ANSA. Number of ANSA pairs with actionable items: **147** • Number of ANSA pairs without actionable items: **2** Number of ANSA pairs with improvement: **62** • Number of clients: **149** 

Average number of days between ANSAs: **398.3** 

Percent of episodes that improved on 30% or more of actionable items: 42.2% (= 62 / 147)

Strengths



# **Behavioral Health Needs**



San Francisco Health Network

#### Page 1 of 2

# Citywide Focus (89113)

# 7/1/2022 - 12/31/2022

#### Life Domain Functioning







# **Citywide Forensics (89119)**

7/1/2022 - 12/31/2022

This report looks at current ANSAs to see how many client episodes improved on items rated 2 or 3 from the prior ANSA. Number of ANSA pairs with actionable items: 33 • Number of ANSA pairs without actionable items: 4 Number of ANSA pairs with improvement: 14 • Number of clients: 37

Average number of days between ANSAs: 348.2

Percent of episodes that improved on 30% or more of actionable items: 42.4% (= 14 / 33)

#### Strengths



# 40

**Behavioral Health Needs** 





\*For the Substance Use item, an actionable rating is 1, 2, or 3. Substance Use Recovery and Substance Use Severity are not included in the calculation of the performance objective.

5

6

Sleep

16.7%



Citywide Forensics (89119)

# Life Domain Functioning