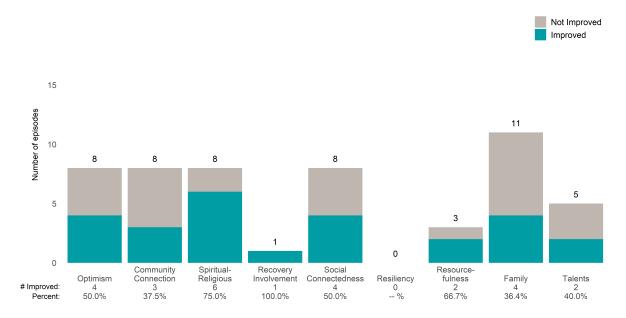

### AARS Project Adapt (38JBOP)

7/1/2022 - 12/31/2022

This report looks at current ANSAs to see how many client episodes improved on items rated 2 or 3 from the prior ANSA. Number of ANSA pairs with actionable items: **8** • Number of ANSA pairs without actionable items: **0** Number of ANSA pairs with improvement: **3** • Number of clients: **8** Average number of days between ANSAs: **251.5** 

Percent of episodes that improved on 30% or more of actionable items: 37.5% (= 3 / 8)

Strengths

#### 10.0 8 7.5 6 6 Number of episodes 5 5.0 4 4 2.5 2 2 2 1 1 0.0 Substance Use Substance Use Interpersonal Impulse Adjustment Sleep \*Substance Anxiety 0 0.0% Disturbance 3 Depression 3 Control 2 Mania 0 Recovery 0 Psychosis Problems to Trauma Use Severity # Improved: 0 0 0 5 0.0% 50.0% 0.0% 50.0% 20.0% 0.0% 75.0% 62.5% 0.0% Percent:

\*For the Substance Use item, an actionable rating is 1, 2, or 3. Substance Use Recovery and Substance Use Severity are not included in the calculation of the performance objective.

#### -

Page 1 of 2

Substance Use

### Behavioral Health Needs

AARS Project Adapt (38JBOP)