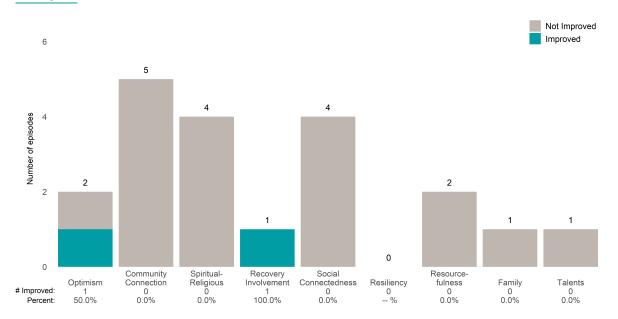

# **Dorine Loso House Residential (38GH1)**

7/1/2022 - 12/31/2022

This report looks at current ANSAs to see how many client episodes improved on items rated 2 or 3 from the prior ANSA. Number of ANSA pairs with actionable items: 9 • Number of ANSA pairs without actionable items: 0 Number of ANSA pairs with improvement: 3 • Number of clients: 9

Average number of days between ANSAs: 103.3

Percent of episodes that improved on 30% or more of actionable items: 33.3% (= 3 / 9)

#### Strengths Not Improved 12.5 Improved 10.0 8 8 Number of episodes 7.5 7 5 5 5 5 5.0 3 2.5 1 0.0 Spiritual-Religious 0 Community Connection Recovery Social Resource-Connectedness Resiliency Family Optimism Involvement Talents fulness 2 25.0% 0 3 37.5% 0.0% 0 # Improved: 2 40.0% 1 20.0% 1 14.3% 0.0% Percent:

# **Behavioral Health Needs**

Substance Use Recovery and Substance Use Severity are not included in the calculation of the performance objective.

Dorine Loso House Residential (38GH1)