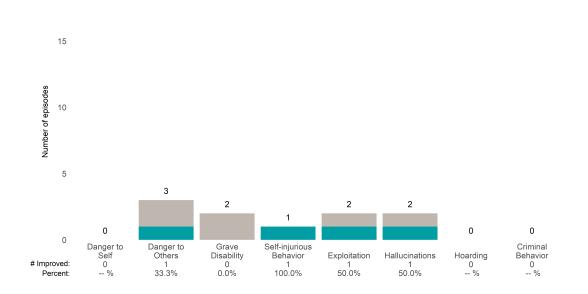

### Life Domain Functioning

### AARS Project Adapt (38JBOP)

7/1/2022 - 12/31/2022

This report looks at current ANSAs to see how many client episodes improved on items rated 2 or 3 from the prior ANSA. Number of ANSA pairs with actionable items: **8** • Number of ANSA pairs without actionable items: **0** Number of ANSA pairs with improvement: **3** • Number of clients: **8** Average number of days between ANSAs: **251.5** 

Percent of episodes that improved on 30% or more of actionable items: 37.5% (= 3 / 8)

Strengths