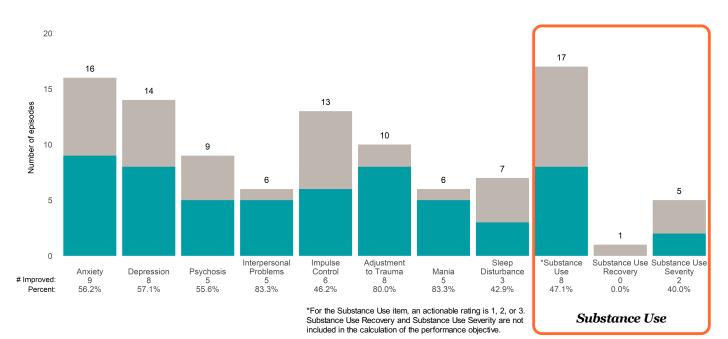

Place Residence (38BS1)

7/1/2022 - 12/31/2022

This report looks at current ANSAs to see how many client episodes improved on items rated 2 or 3 from the prior ANSA. Number of ANSA pairs with actionable items: **17** • Number of ANSA pairs without actionable items: **0** Number of ANSA pairs with improvement: **15** • Number of clients: **17** Average number of days between ANSAs: **87.3** 

Percent of episodes that improved on 30% or more of actionable items: 88.2% (= 15 / 17)

Not Improved Improved 15 12 11 Number of episodes 10 10 10 8 7 6 5 3 2 0 Spiritual-Religious 6 Community Connection Recovery Social Resource-Involvement Connectedness Resiliency Talents 2 100.0% Optimism fulness Family 3 42.9% 8 80.0% 9 75.0% 4 66.7% 5 62.5% # Improved: 60.0% 63.6% . 33.3% Percent:



Strengths



San Francisco Health Network

#### Page 1 of 2

## Baker San Jose Place Residence (38BS1)

## 7/1/2022 - 12/31/2022

### Life Domain Functioning







### Baker Street House Residential (38391)

7/1/2022 - 12/31/2022

This report looks at current ANSAs to see how many client episodes improved on items rated 2 or 3 from the prior ANSA. Number of ANSA pairs with actionable items: **19** • Number of ANSA pairs without actionable items: **0** Number of ANSA pairs with improvement: **13** • Number of clients: **17** Average number of days between ANSAs: **84.7** 

Percent of episodes that improved on 30% or more of actionable items: 68.4% (= 13 / 19)

Strengths



### Behavioral Health Needs



**Baker Street House Residential (38391)** 

### Life Domain Functioning







### BHS TAY FSP (3