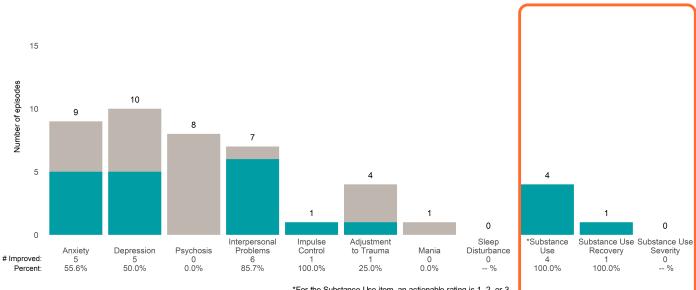

### Life Domain Functioning

### A Woman's Place (38BKOP)

This report looks at current ANSAs to see how many client episodes improved on items rated 2 or 3 from the prior ANSA. Number of ANSA pairs with actionable items: 11 • Number of ANSA pairs without actionable items: 0 Number of ANSA pairs with improvement: 7 • Number of clients: 11

Average number of days between ANSAs: 268.8

Percent of episodes that improved on 30% or more of actionable items: 63.6% (= 7 / 11)

Strengths

#### **Behavioral Health Needs**

Substance Use Recovery and Substance Use Severity are not included in the calculation of the performance objective.