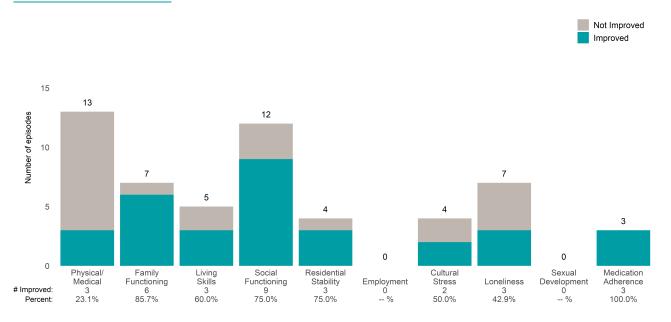

### AARS Project Adapt (38JBOP)

7/1/2022 - 12/31/2022

This report looks at current ANSAs to see how many client episodes improved on items rated 2 or 3 from the prior ANSA. Number of ANSA pairs with actionable items: **8** • Number of ANSA pairs without actionable items: **0** Number of ANSA pairs with improvement: **3** • Number of clients: **8** Average number of days between ANSAs: **251.5** 

Percent of episodes that improved on 30% or more of actionable items: 37.5% (= 3 / 8)

Strengths

#### 10.0 8 7.5 6 6 Number of episodes 5 5.0 4 4 2.5 2 2 2 1 1 0.0 Substance Use Substance Use Interpersonal Impulse Adjustment Sleep \*Substance Anxiety 0 0.0% Disturbance 3 Depression 3 Control 2 Mania 0 Recovery 0 Psychosis Problems to Trauma Use Severity # Improved: 0 0 0 5 0.0% 50.0% 0.0% 50.0% 20.0% 0.0% 75.0% 62.5% 0.0% Percent:

\*For the Substance Use item, an actionable rating is 1, 2, or 3. Substance Use Recovery and Substance Use Severity are not included in the calculation of the performance objective.

#### -

Page 1 of 2

Substance Use

### Behavioral Health Needs

AARS Project Adapt (38JBOP)