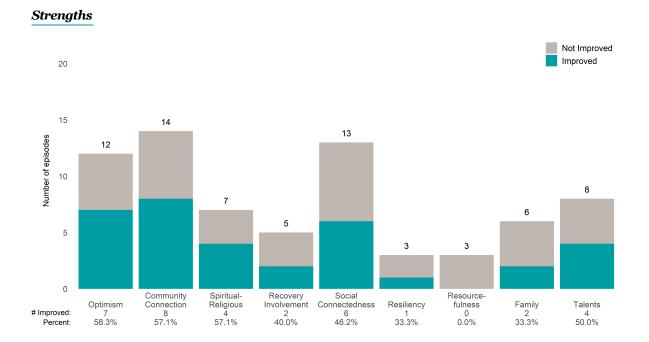

### AARS Project Adapt (38JBOP)

7/1/2022 - 12/31/2022

This report looks at current ANSAs to see how many client episodes improved on items rated 2 or 3 from the prior ANSA. Number of ANSA pairs with actionable items: **8** • Number of ANSA pairs without actionable items: **0** Number of ANSA pairs with improvement: **3** • Number of clients: **8** Average number of days between ANSAs: **251.5** 

Percent of episodes that improved on 30% or more of actionable items: 37.5% (= 3 / 8)

Strengths