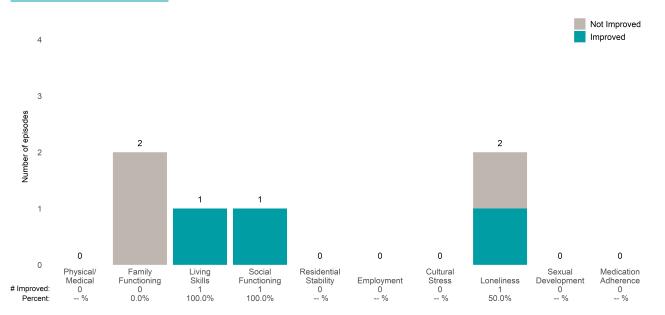

### Life Domain Functioning

### A Woman's Place (38BKOP)

This report looks at current ANSAs to see how many client episodes improved on items rated 2 or 3 from the prior ANSA. Number of ANSA pairs with actionable items: 11 • Number of ANSA pairs without actionable items: 0 Number of ANSA pairs with improvement: 7 • Number of clients: 11

Average number of days between ANSAs: 268.8

Percent of episodes that improved on 30% or more of actionable items: 63.6% (= 7 / 11)

Strengths