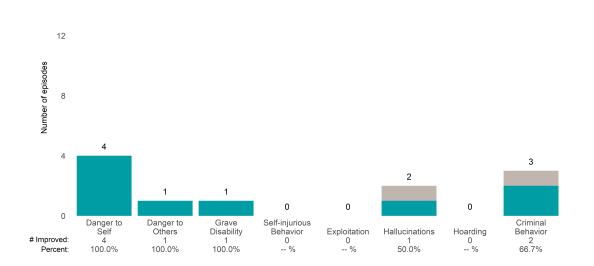

### AARS Project Adapt (38JBOP)

7/1/2022 - 12/31/2022

This report looks at current ANSAs to see how many client episodes improved on items rated 2 or 3 from the prior ANSA. Number of ANSA pairs with actionable items: **8** • Number of ANSA pairs without actionable items: **0** Number of ANSA pairs with improvement: **3** • Number of clients: **8** Average number of days between ANSAs: **251.5** 

Percent of episodes that improved on 30% or more of actionable items: 37.5% (= 3 / 8)

Strengths

### Behavioral Health Needs

AARS Project Adapt (38JBOP)