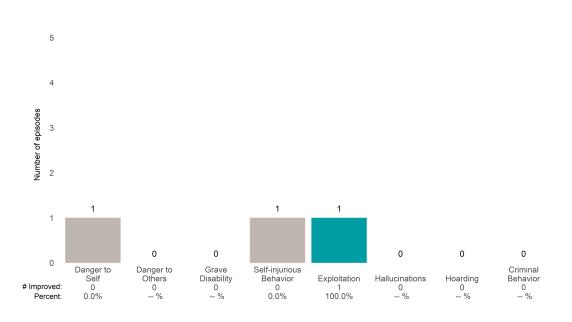

### A Woman's Place (38BKOP)

This report looks at current ANSAs to see how many client episodes improved on items rated 2 or 3 from the prior ANSA. Number of ANSA pairs with actionable items: 11 • Number of ANSA pairs without actionable items: 0 Number of ANSA pairs with improvement: 7 • Number of clients: 11

Average number of days between ANSAs: 268.8

Percent of episodes that improved on 30% or more of actionable items: 63.6% (= 7 / 11)

Strengths

#### **Behavioral Health Needs**

Substance Use Recovery and Substance Use Severity are not included in the calculation of the performance objective.

# A Woman's Place (38BKOP)

### Life Domain Functioning