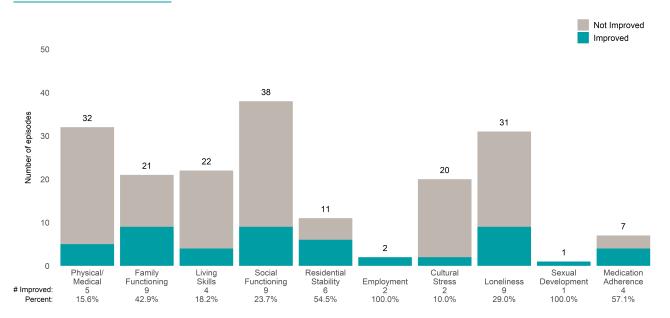

### Life Domain Functioning

### A Woman's Place (38BKOP)

This report looks at current ANSAs to see how many client episodes improved on items rated 2 or 3 from the prior ANSA. Number of ANSA pairs with actionable items: 11 • Number of ANSA pairs without actionable items: 0 Number of ANSA pairs with improvement: 7 • Number of clients: 11

Average number of days between ANSAs: 268.8

Percent of episodes that improved on 30% or more of actionable items: 63.6% (= 7 / 11)

Strengths