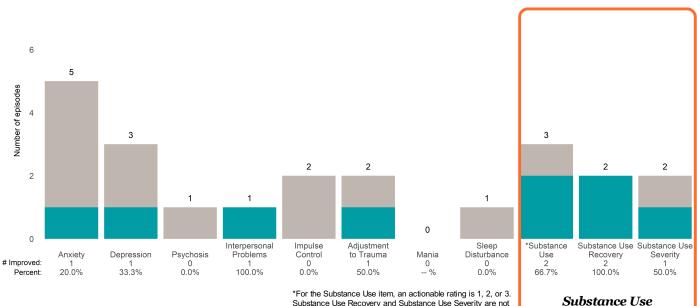

### AARS Project Adapt (38JBOP)

7/1/2022 - 12/31/2022

This report looks at current ANSAs to see how many client episodes improved on items rated 2 or 3 from the prior ANSA. Number of ANSA pairs with actionable items: **8** • Number of ANSA pairs without actionable items: **0** Number of ANSA pairs with improvement: **3** • Number of clients: **8** Average number of days between ANSAs: **251.5** 

Percent of episodes that improved on 30% or more of actionable items: 37.5% (= 3 / 8)

Strengths

#### 10.0 8 7.5 6 6 Number of episodes 5 5.0 4 4 2.5 2 2 2 1 1 0.0 Substance Use Substance Use Interpersonal Impulse Adjustment Sleep \*Substance Anxiety 0 0.0% Disturbance 3 Depression 3 Control 2 Mania 0 Recovery 0 Psychosis Problems to Trauma Use Severity # Improved: 0 0 0 5 0.0% 50.0% 0.0% 50.0% 20.0% 0.0% 75.0% 62.5% 0.0% Percent:

\*For the Substance Use item, an actionable rating is 1, 2, or 3. Substance Use Recovery and Substance Use Severity are not included in the calculation of the performance objective.

#### -

Page 1 of 2

Substance Use