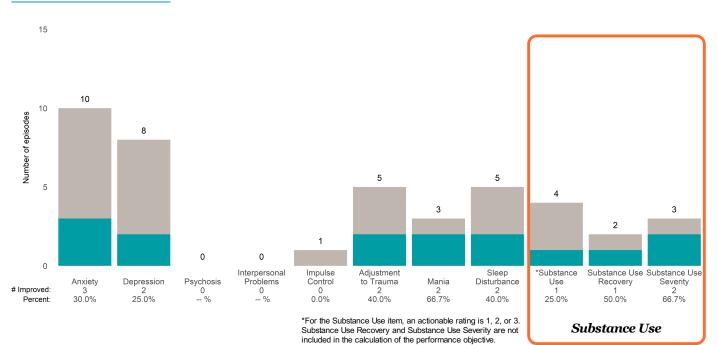

### A Woman's Place (38BKOP)

This report looks at current ANSAs to see how many client episodes improved on items rated 2 or 3 from the prior ANSA. Number of ANSA pairs with actionable items: 11 • Number of ANSA pairs without actionable items: 0 Number of ANSA pairs with improvement: 7 • Number of clients: 11

Average number of days between ANSAs: 268.8

Percent of episodes that improved on 30% or more of actionable items: 63.6% (= 7 / 11)

Strengths

#### **Behavioral Health Needs**

Substance Use Recovery and Substance Use Severity are not included in the calculation of the performance objective.