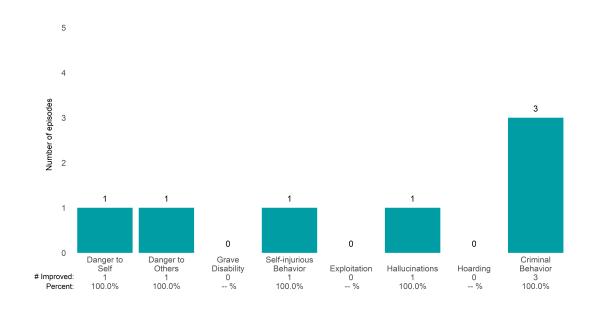

## Mission IMD Alternatives (38047)

7/1/2022 - 12/31/2022

This report looks at current ANSAs to see how many client episodes improved on items rated 2 or 3 from the prior ANSA. Number of ANSA pairs with actionable items: 0 • Number of ANSA pairs without actionable items: 2 Number of ANSA pairs with improvement: 0 • Number of clients: 2 Average number of days between ANSAs: 444.0

|             | Danger to | Danger to | Grave      | Self-injurious |              |                |          | Criminal |
|-------------|-----------|-----------|------------|----------------|--------------|----------------|----------|----------|
|             | Self      | Others    | Disability | Behavior       | Exploitation | Hallucinations | Hoarding | Behavior |
| # Improved: | 0         | 0         | 0          | 0              | 0            | 0              | 0        | 0        |
| Percent:    | %         | %         | %          | %              | %            | %              | %        | %        |
|             |           |           |            |                |              |                |          |          |