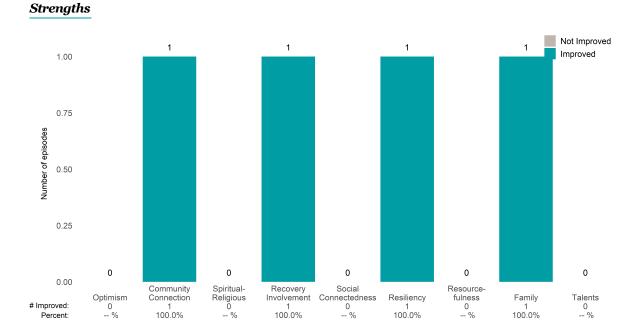

### AARS Project Adapt (38JBOP)

7/1/2022 - 12/31/2022

This report looks at current ANSAs to see how many client episodes improved on items rated 2 or 3 from the prior ANSA. Number of ANSA pairs with actionable items: **8** • Number of ANSA pairs without actionable items: **0** Number of ANSA pairs with improvement: **3** • Number of clients: **8** Average number of days between ANSAs: **251.5** 

Percent of episodes that improved on 30% or more of actionable items: 37.5% (= 3 / 8)

Strengths