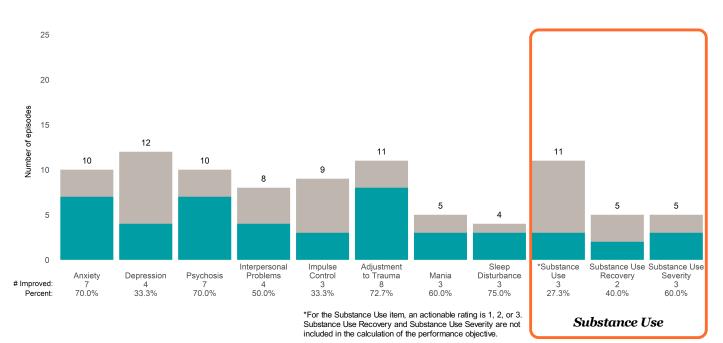

### Life Domain Functioning

### A Woman's Place (38BKOP)

This report looks at current ANSAs to see how many client episodes improved on items rated 2 or 3 from the prior ANSA. Number of ANSA pairs with actionable items: 11 • Number of ANSA pairs without actionable items: 0 Number of ANSA pairs with improvement: 7 • Number of clients: 11

Average number of days between ANSAs: 268.8

Percent of episodes that improved on 30% or more of actionable items: 63.6% (= 7 / 11)

Strengths

#### **Behavioral Health Needs**

Substance Use Recovery and Substance Use Severity are not included in the calculation of the performance objective.