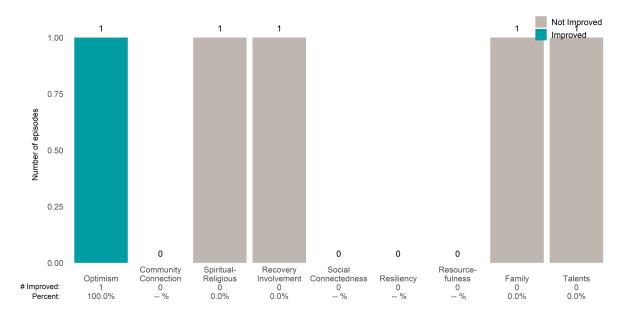

Average number of days between ANSAs: 268.8

Percent of episodes that improved on 30% or more of actionable items: 63.6% (= 7 / 11)

Strengths