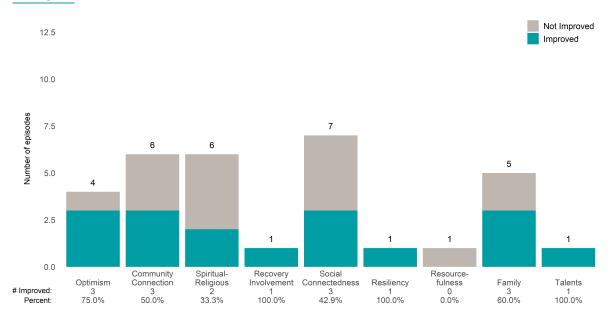

### A Woman's Place (38BKOP)

This report looks at current ANSAs to see how many client episodes improved on items rated 2 or 3 from the prior ANSA. Number of ANSA pairs with actionable items: 11 • Number of ANSA pairs without actionable items: 0 Number of ANSA pairs with improvement: 7 • Number of clients: 11

Average number of days between ANSAs: 268.8

Percent of episodes that improved on 30% or more of actionable items: 63.6% (= 7 / 11)

Strengths

# A Woman's Place (38BKOP)