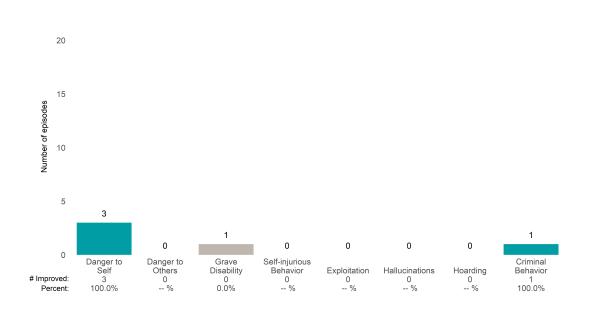

#### Life Domain Functioning

| # Improved:<br>Percent: | Physical/<br>Medical<br>0<br>% | Family<br>Functioning<br>0<br>% | Living<br>Skills<br>0<br>% | Social<br>Functioning<br>0<br>% | Residential<br>Stability<br>0<br>% | Employment<br>0<br>% | Cultural<br>Stress<br>0<br>% | Loneliness<br>0<br>% | Sexual<br>Development<br>0<br>% | Medication<br>Adherence<br>0<br>% |
|-------------------------|--------------------------------|---------------------------------|----------------------------|---------------------------------|------------------------------------|----------------------|------------------------------|----------------------|---------------------------------|-----------------------------------|
| Fercent.                | 70                             | 70                              | 70                         | 70                              | 70                                 | 70                   | 70                           | 70                   | 70                              | 70                                |

|             | Danger to | Danger to | Grave      | Self-injurious |              |                |          | Criminal |
|-------------|-----------|-----------|------------|----------------|--------------|----------------|----------|----------|
|             | Self      | Others    | Disability | Behavior       | Exploitation | Hallucinations | Hoarding | Behavior |
| # Improved: | 0         | 0         | 0          | 0              | 0            | 0              | 0        | 0        |
| Percent:    | %         | %         | %          | %              | %            | %              | %        | %        |
|             |           |           |            |                |              |                |          |          |