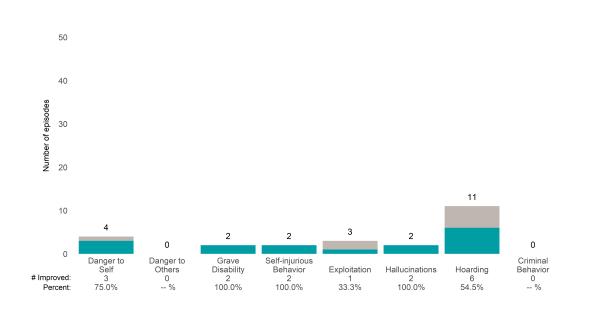

### Life Domain Functioning

### A Woman's Place (38BKOP)

This report looks at current ANSAs to see how many client episodes improved on items rated 2 or 3 from the prior ANSA. Number of ANSA pairs with actionable items: 11 • Number of ANSA pairs without actionable items: 0 Number of ANSA pairs with improvement: 7 • Number of clients: 11

Average number of days between ANSAs: 268.8

Percent of episodes that improved on 30% or more of actionable items: 63.6% (= 7 / 11)

Strengths