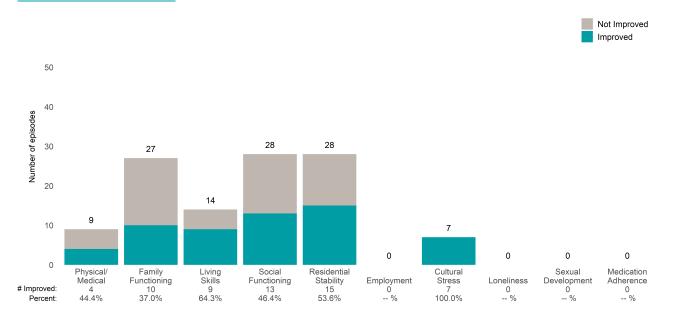

### Life Domain Functioning

### A Woman's Place (38BKOP)

This report looks at current ANSAs to see how many client episodes improved on items rated 2 or 3 from the prior ANSA. Number of ANSA pairs with actionable items: 11 • Number of ANSA pairs without actionable items: 0 Number of ANSA pairs with improvement: 7 • Number of clients: 11

Average number of days between ANSAs: 268.8

Percent of episodes that improved on 30% or more of actionable items: 63.6% (= 7 / 11)

Strengths