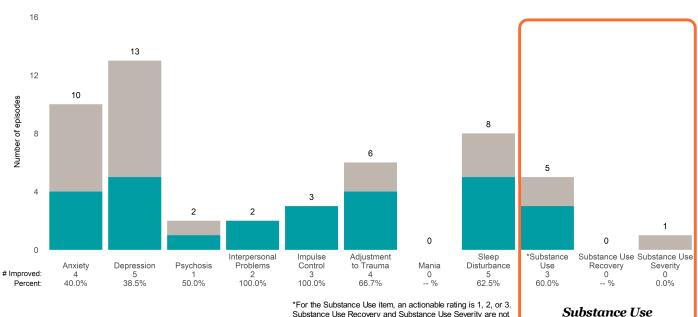

Percent of episodes that improved on 30% or more of actionable items: 37.5% (= 3 / 8)

Strengths

#### 10.0 8 7.5 6 6 Number of episodes 5 5.0 4 4 2.5 2 2 2 1 1 0.0 Substance Use Substance Use Interpersonal Impulse Adjustment Sleep \*Substance Anxiety 0 0.0% Disturbance 3 Depression 3 Control 2 Mania 0 Recovery 0 Psychosis Problems to Trauma Use Severity # Improved: 0 0 0 5 0.0% 50.0% 0.0% 50.0% 20.0% 0.0% 75.0% 62.5% 0.0% Percent:

\*For the Substance Use item, an actionable rating is 1, 2, or 3. Substance Use Recovery and Substance Use Severity are not included in the calculation of the performance objective.