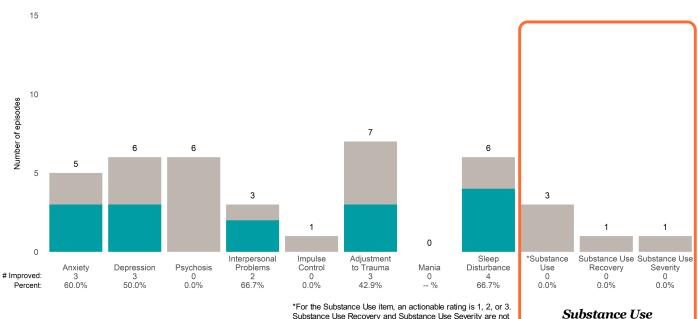

### AARS Project Adapt (38JBOP)

7/1/2022 - 12/31/2022

This report looks at current ANSAs to see how many client episodes improved on items rated 2 or 3 from the prior ANSA. Number of ANSA pairs with actionable items: **8** • Number of ANSA pairs without actionable items: **0** Number of ANSA pairs with improvement: **3** • Number of clients: **8** Average number of days between ANSAs: **251.5** 

Percent of episodes that improved on 30% or more of actionable items: 37.5% (= 3 / 8)

Strengths

#### 10.0 8 7.5 6 6 Number of episodes 5 5.0 4 4 2.5 2 2 2 1 1 0.0 Substance Use Substance Use Interpersonal Impulse Adjustment Sleep \*Substance Anxiety 0 0.0% Disturbance 3 Depression 3 Control 2 Mania 0 Recovery 0 Psychosis Problems to Trauma Use Severity # Improved: 0 0 0 5 0.0% 50.0% 0.0% 50.0% 20.0% 0.0% 75.0% 62.5% 0.0% Percent:

\*For the Substance Use item, an actionable rating is 1, 2, or 3. Substance Use Recovery and Substance Use Severity are not included in the calculation of the performance objective.

#### -

Page 1 of 2

Substance Use

### Behavioral Health Needs

AARS Project Adapt (38JBOP)