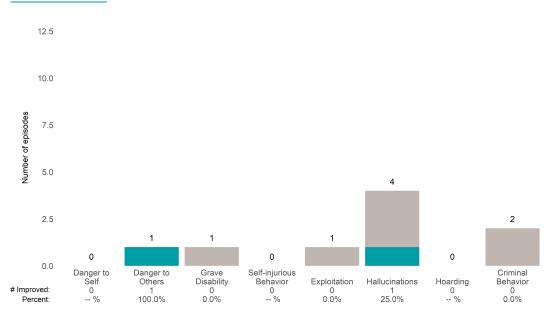

### A Woman's Place (38BKOP)

This report looks at current ANSAs to see how many client episodes improved on items rated 2 or 3 from the prior ANSA. Number of ANSA pairs with actionable items: 11 • Number of ANSA pairs without actionable items: 0 Number of ANSA pairs with improvement: 7 • Number of clients: 11

Average number of days between ANSAs: 268.8

Percent of episodes that improved on 30% or more of actionable items: 63.6% (= 7 / 11)

Strengths

#### **Behavioral Health Needs**

Substance Use Recovery and Substance Use Severity are not included in the calculation of the performance objective.

# A Woman's Place (38BKOP)