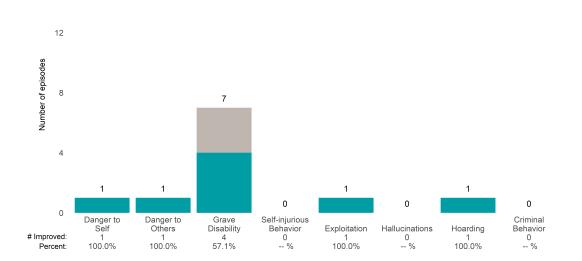

### Life Domain Functioning

### A Woman's Place (38BKOP)

This report looks at current ANSAs to see how many client episodes improved on items rated 2 or 3 from the prior ANSA. Number of ANSA pairs with actionable items: 11 • Number of ANSA pairs without actionable items: 0 Number of ANSA pairs with improvement: 7 • Number of clients: 11