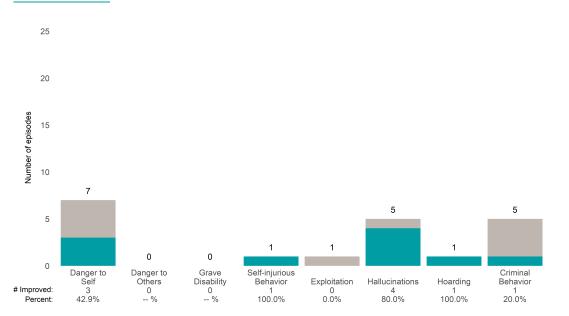

## Mission IMD Alternatives (38047)

7/1/2022 - 12/31/2022

This report looks at current ANSAs to see how many client episodes improved on items rated 2 or 3 from the prior ANSA. Number of ANSA pairs with actionable items: 0 • Number of ANSA pairs without actionable items: 2 Number of ANSA pairs with improvement: 0 • Number of clients: 2 Average number of days between ANSAs: 444.0

Percent of episodes that improved on 30% or more of actionable items: NaN% (= 0 / 0)

| # Improved:<br>Percent: | Optimism<br>0<br>% | Community<br>Connection<br>0<br>% | Spiritual-<br>Religious<br>0<br>% | Recovery<br>Involvement<br>0<br>% | Social<br>Connectedness<br>0<br>% | Resiliency<br>0<br>% | Resource-<br>fulness<br>0<br>% | Family<br>0<br>% | Talents<br>0<br>% |
|-------------------------|--------------------|-----------------------------------|-----------------------------------|-----------------------------------|-----------------------------------|----------------------|--------------------------------|------------------|-------------------|
|-------------------------|--------------------|-----------------------------------|-----------------------------------|-----------------------------------|-----------------------------------|----------------------|--------------------------------|------------------|-------------------|

#### **Behavioral Health Needs**

Mission IMD Alternatives (38047)

|             | Danger to | Danger to | Grave      | Self-injurious |              |                |          | Criminal |
|-------------|-----------|-----------|------------|----------------|--------------|----------------|----------|----------|
|             | Self      | Others    | Disability | Behavior       | Exploitation | Hallucinations | Hoarding | Behavior |
| # Improved: | 0         | 0         | 0          | 0              | 0            | 0              | 0        | 0        |
| Percent:    | %         | %         | %          | %              | %            | %              | %        | %        |
|             |           |           |            |                |              |                |          |          |