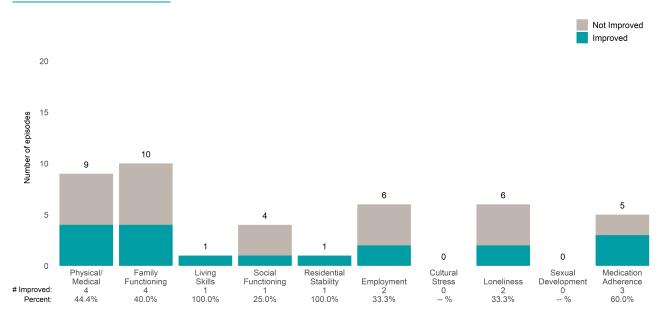

8 / 11)

Strengths



### Behavioral Health Needs



included in t



**BHS TAY Outpatient (38BH4)** 

### Life Domain Functioning







### **BVHP Third Street Adult (38513)**

7/1/2022 - 12/31/2022

This report looks at current ANSAs to see how many client episodes improved on items rated 2 or 3 from the prior ANSA. Number of ANSA pairs with actionable items: **41** • Number of ANSA pairs without actionable items: **38** Number of ANSA pairs with improvement: **23** • Number of clients: **79** Average number of days between ANSAs: **441.4** 

Percent of episodes that improved on 30% or more of actionable items: 56.1% (= 23 / 41)

Strengths



### **Behavioral Health Needs**



San Francisco Health Network

Page 1 of 2

**BVHP Third Street Adult (38513)** 

### Life Domain Functioning







### Carroll House Resid Geriatric (38541)

### 7/1/2022 - 12/31/2022

This report looks at current ANSAs to see how many client episodes improved on items rated 2 or 3 from the prior ANSA. Number of ANSA pairs with actionable items: **1** • Number of ANSA pairs without actionable items: **0** 

Number of ANSA pairs with improvement: 0 • Number of clients: 1

Average number of days between ANSAs: 2.0

Percent of episodes that improved on 30% or more of actionable items: 0.0% (= 0 / 1)

Strengths



### Behavioral Health Needs



San Francisco Health Network Carroll House Resid Geriatric (38541)

### 7/1/2022 - 12/31/2022

### Life Domain Functioning







### CCS Crisis Response Team (8988CR)

7/1/2022 - 12/31/2022

This report looks at current ANSAs to see how many client episodes i