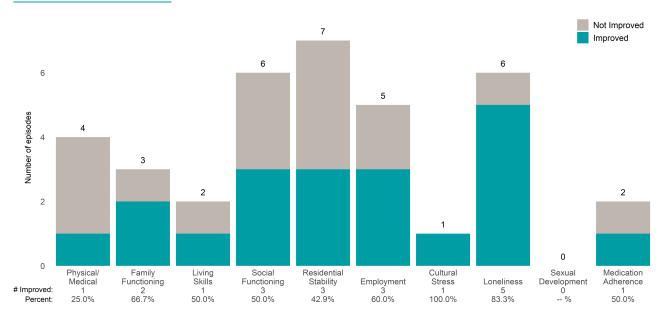

### AARS Project Adapt (38JBOP)

7/1/2022 - 12/31/2022

This report looks at current ANSAs to see how many client episodes improved on items rated 2 or 3 from the prior ANSA. Number of ANSA pairs with actionable items: **8** • Number of ANSA pairs without actionable items: **0** Number of ANSA pairs with improvement: **3** • Number of clients: **8** Average number of days between ANSAs: **251.5** 

Percent of episodes that improved on 30% or more of actionable items: 37.5% (= 3 / 8)

Strengths

### Life Domain Functioning