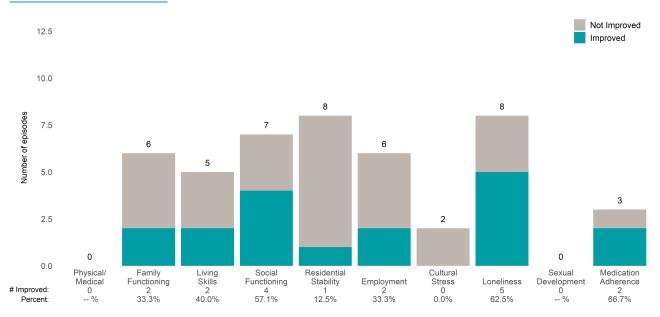

le items: 76.5% (= 13 / 17)

#### Strengths



### **Behavioral Health Needs**



San Francisco Health Network

## Instituto Fam DeLaRaza (38183)

### Life Domain Functioning







## La Amistad Residential Adult (38091)

7/1/2022 - 12/31/2022

This report looks at current ANSAs to see how many client episodes improved on items rated 2 or 3 from the prior ANSA. Number of ANSA pairs with actionable items: **10** • Number of ANSA pairs without actionable items: **0** Number of ANSA pairs with improvement: **7** • Number of clients: **10** 

Average number of days between ANSAs: 46.6

Percent of episodes that improved on 30% or more of actionable items: 70.0% (= 7 / 10)

#### Strengths



#### **Behavioral Health Needs**





La Amistad Residential Adult (38091)

## Life Domain Functioning







## Mission IMD Alternatives (38047)

7/1/2022 - 12/31/2022

This report looks at current ANSAs to see how many client episodes improved on items rated 2 or 3 from the prior ANSA. Number of ANSA pairs with actionable items: 0 • Number of ANSA pairs without actionable items: 2 Number of ANSA pairs with improvement: 0 • Number of clients: 2 Average number of days between ANSAs: 444.0

Percent of episodes that improved on 30% or more of actionable items: NaN% (= 0 / 0)



| # Improved:<br>Percent: | Optimism<br>0<br>% | Community<br>Connection<br>0<br>% | Spiritual-<br>Religious<br>0<br>% | Recovery<br>Involvement<br>0<br>% | Social<br>Connectedness<br>0<br>% | Resiliency<br>0<br>% | Resource-<br>fulness<br>0<br>% | Family<br>0<br>% | Talents<br>0<br>% |
|-------------------------|------