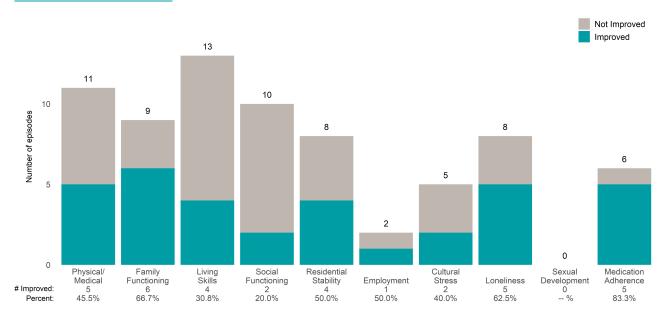

| %        | %        |
|             |           |           |            |                |              |                |          |          |



### MISSION MH MISSION ACT (3804SP)

7/1/2022 - 12/31/2022

This report looks at current ANSAs to see how many client episodes improved on items rated 2 or 3 from the prior ANSA. Number of ANSA pairs with actionable items: **15** • Number of ANSA pairs without actionable items: **0** Number of ANSA pairs with improvement: **9** • Number of clients: **15** 

Average number of days between ANSAs: 584.7

Percent of episodes that improved on 30% or more of actionable items: 60.0% (= 9 / 15)

Strengths



### Behavioral Health Needs



San Francisco Health Network

Page 1 of 2

# MISSION MH MISSION ACT (3804SP)

### Life Domain Functioning







### Mission MH Team 1 (38043)

This report looks at current ANSAs to see how many client episodes improved on items rated 2 or 3 from the prior ANSA. Number of ANSA pairs with actionable items: **151** • Number of ANSA pairs without actionable items: **30** Number of ANSA pairs with improvement: **100** • Number of clients: **181** Average number of days between ANSAs: **566.3** 

Percent of episodes that improved on 30% or more of actionable items: 66.2% (= 100 / 151)



Behavioral Health Needs



### San Francisco Health Network

AN FRANCISCO DEPARTMENT OF PUBLIC HEALTH

Mission MH Team 1 (38043)

### Life Domain Functioning







### **Odyssey House Outpatient (38400P)**

7/1/2022 - 12/31/2022

This report looks at current ANSAs to see how many client episodes improved on items r