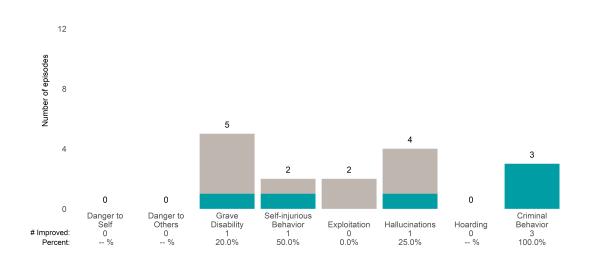

### AARS Project Adapt (38JBOP)

7/1/2022 - 12/31/2022

This report looks at current ANSAs to see how many client episodes improved on items rated 2 or 3 from the prior ANSA. Number of ANSA pairs with actionable items: **8** • Number of ANSA pairs without actionable items: **0** Number of ANSA pairs with improvement: **3** • Number of clients: **8** Average number of days between ANSAs: **251.5** 

Percent of episodes that improved on 30% or more of actionable items: 37.5% (= 3 / 8)

Strengths

#### 10.0 8 7.5 6 6 Number of episodes 5 5.0 4 4 2.5 2 2 2 1 1 0.0 Substance Use Substance Use Interpersonal Impulse Adjustment Sleep \*Substance Anxiety 0 0.0% Disturbance 3 Depression 3 Control 2 Mania 0 Recovery 0 Psychosis Problems to Trauma Use Severity # Improved: 0 0 0 5 0.0% 50.0% 0.0% 50.0% 20.0% 0.0% 75.0% 62.5% 0.0% Percent:

\*For the Substance Use item, an actionable rating is 1, 2, or 3. Substance Use Recovery and Substance Use Severity are not included in the calculation of the performance objective.

#### -

Page 1 of 2

Substance Use

### Behavioral Health Needs

AARS Project Adapt (38JBOP)