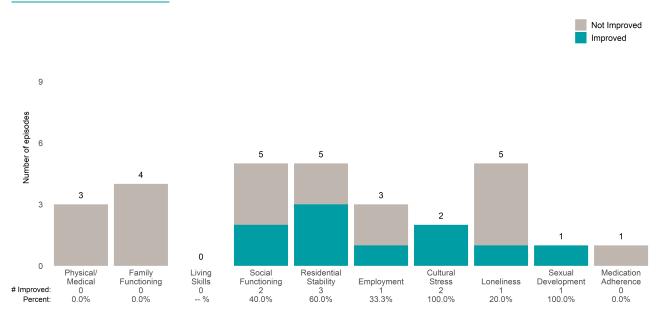

### Life Domain Functioning

### A Woman's Place (38BKOP)

This report looks at current ANSAs to see how many client episodes improved on items rated 2 or 3 from the prior ANSA. Number of ANSA pairs with actionable items: 11 • Number of ANSA pairs without actionable items: 0 Number of ANSA pairs with improvement: 7 • Number of clients: 11

Average number of days between ANSAs: 268.8

Percent of episodes that improved on 30% or more of actionable items: 63.6% (= 7 / 11)

Strengths