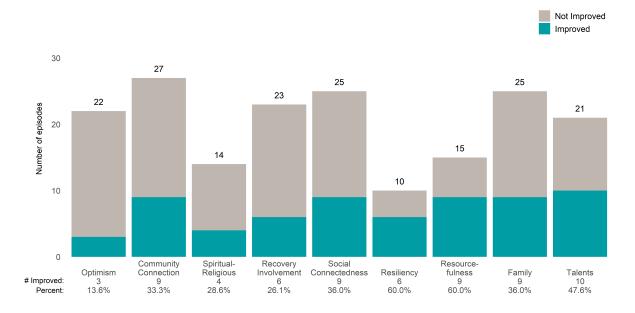

Average number of days between ANSAs: 362.6

Percent of episodes that improved on 30% or more of actionable items: 56.2% (= 100 / 178)

Strengths Not Improved Improved 125 118 107 100 81 Number of episodes 75 66 66 64 59 52 50 44 25 0 Community Connection Spiritual-Recovery Social Resource-Religious 14 23.7% Resiliency Family Optimism Involvement Connectedness Talents fulness 24 36.4% 33 28.0% 31 29.0% 20 45.5% 22 33.3% 25 39.1% 35 43.2% # Improved: 19 36.5% Percent: