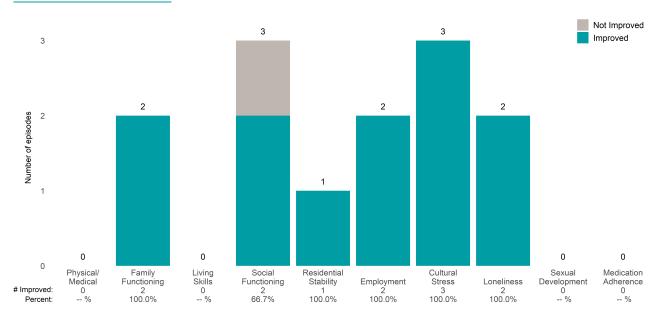

### AARS Project Adapt (38JBOP)

7/1/2022 - 12/31/2022

This report looks at current ANSAs to see how many client episodes improved on items rated 2 or 3 from the prior ANSA. Number of ANSA pairs with actionable items: **8** • Number of ANSA pairs without actionable items: **0** Number of ANSA pairs with improvement: **3** • Number of clients: **8** Average number of days between ANSAs: **251.5** 

Percent of episodes that improved on 30% or more of actionable items: 37.5% (= 3 / 8)

Strengths

### Life Domain Functioning