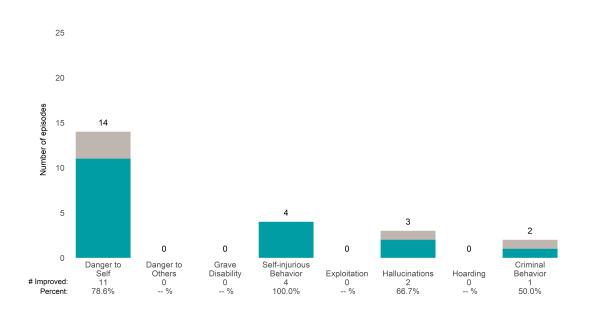

### A Woman's Place (38BKOP)

This report looks at current ANSAs to see how many client episodes improved on items rated 2 or 3 from the prior ANSA. Number of ANSA pairs with actionable items: 11 • Number of ANSA pairs without actionable items: 0 Number of ANSA pairs with improvement: 7 • Number of clients: 11

Average number of days between ANSAs: 268.8

Percent of episodes that improved on 30% or more of actionable items: 63.6% (= 7 / 11)

Strengths

### Life Domain Functioning