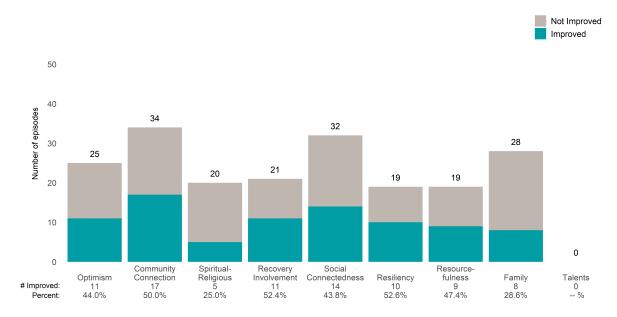

### 7/1/2022 - 12/31/2022

This report looks at current ANSAs to see how many client episodes improved on items rated 2 or 3 from the prior ANSA. Number of ANSA pairs with actionable items: **2461** • Number of ANSA pairs without actionable items: **248** Number of ANSA pairs with improvement: **1470** • Number of clients: **2589** 

Average number of days between ANSAs: 322.6

Percent of episodes that improved on 30% or more of actionable items: 59.7% (= 1470 / 2461)

Strengths Not Improved Improved 1528 1490 1500 1132 Number of episodes 1036 1000 877 835 829 761 607 500 0 Spiritual-Religious 269 32.2% Community Connection Recovery Social Resource-Connectedness Resiliency Family 369 32.6% Optimism Involvement fulness Talents 408 39.4% 516 33.8% 279 46.0% 312 41.0% 345 39.3% # Improved: 291 535 35.1% 35.9% Percent: