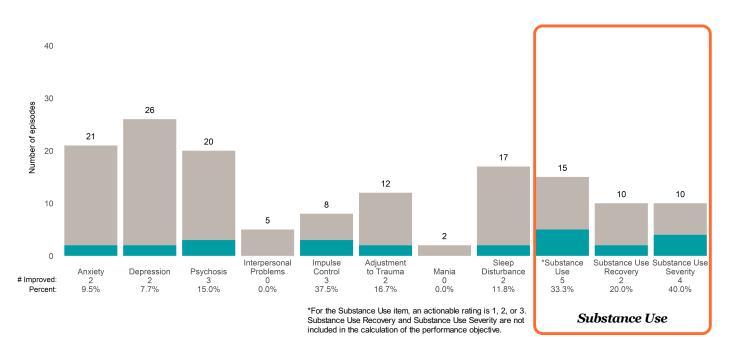

### AARS Project Adapt (38JBOP)

7/1/2022 - 12/31/2022

This report looks at current ANSAs to see how many client episodes improved on items rated 2 or 3 from the prior ANSA. Number of ANSA pairs with actionable items: **8** • Number of ANSA pairs without actionable items: **0** Number of ANSA pairs with improvement: **3** • Number of clients: **8** Average number of days between ANSAs: **251.5** 

Percent of episodes that improved on 30% or more of actionable items: 37.5% (= 3 / 8)

Strengths

#### 10.0 8 7.5 6 6 Number of episodes 5 5.0 4 4 2.5 2 2 2 1 1 0.0 Substance Use Substance Use Interpersonal Impulse Adjustment Sleep \*Substance Anxiety 0 0.0% Disturbance 3 Depression 3 Control 2 Mania 0 Recovery 0 Psychosis Problems to Trauma Use Severity # Improved: 0 0 0 5 0.0% 50.0% 0.0% 50.0% 20.0% 0.0% 75.0% 62.5% 0.0% Percent:

\*For the Substance Use item, an actionable rating is 1, 2, or 3. Substance Use Recovery and Substance Use Severity are not included in the calculation of the performance objective.

#### -

Page 1 of 2

Substance Use

### Behavioral Health Needs

AARS Project Adapt (38JBOP)