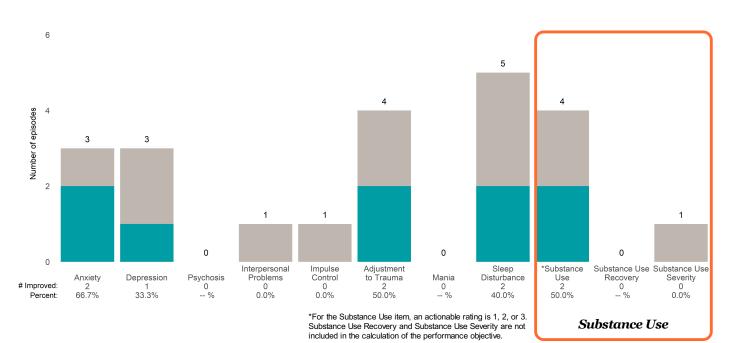

### A Woman's Place (38BKOP)

This report looks at current ANSAs to see how many client episodes improved on items rated 2 or 3 from the prior ANSA. Number of ANSA pairs with actionable items: 11 • Number of ANSA pairs without actionable items: 0 Number of ANSA pairs with improvement: 7 • Number of clients: 11

Average number of days between ANSAs: 268.8

Percent of episodes that improved on 30% or more of actionable items: 63.6% (= 7 / 11)

Strengths

#### **Behavioral Health Needs**

Substance Use Recovery and Substance Use Severity are not included in the calculation of the performance objective.

# A Woman's Place (38BKOP)

### Life Domain Functioning