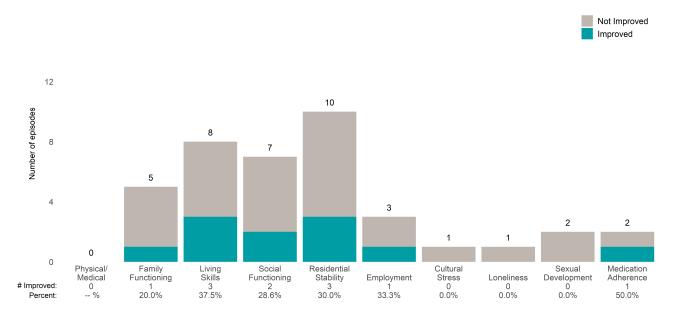

### AARS Project Adapt (38JBOP)

7/1/2022 - 12/31/2022

This report looks at current ANSAs to see how many client episodes improved on items rated 2 or 3 from the prior ANSA. Number of ANSA pairs with actionable items: **8** • Number of ANSA pairs without actionable items: **0** Number of ANSA pairs with improvement: **3** • Number of clients: **8** Average number of days between ANSAs: **251.5** 

Percent of episodes that improved on 30% or more of actionable items: 37.5% (= 3 / 8)

Strengths

#### 10.0 8 7.5 6 6 Number of episodes 5 5.0 4 4 2.5 2 2 2 1 1 0.0 Substance Use Substance Use Interpersonal Impulse Adjustment Sleep \*Substance Anxiety 0 0.0% Disturbance 3 Depression 3 Control 2 Mania 0 Recovery 0 Psychosis Problems to Trauma Use Severity # Improved: 0 0 0 5 0.0% 50.0% 0.0% 50.0% 20.0% 0.0% 75.0% 62.5% 0.0% Percent:

\*For the Substance Use item, an actionable rating is 1, 2, or 3. Substance Use Recovery and Substance Use Severity are not included in the calculation of the performance objective.

#### -

Page 1 of 2

Substance Use

### Behavioral Health Needs

AARS Project Adapt (38JBOP)