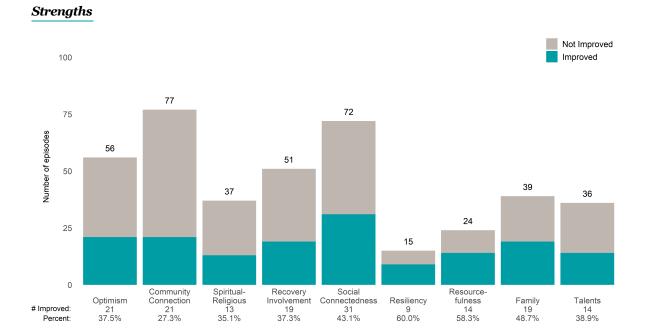

### AARS Project Adapt (38JBOP)

7/1/2022 - 12/31/2022

This report looks at current ANSAs to see how many client episodes improved on items rated 2 or 3 from the prior ANSA. Number of ANSA pairs with actionable items: **8** • Number of ANSA pairs without actionable items: **0** Number of ANSA pairs with improvement: **3** • Number of clients: **8** Average number of days between ANSAs: **251.5** 

Percent of episodes that improved on 30% or more of actionable items: 37.5% (= 3 / 8)

Strengths