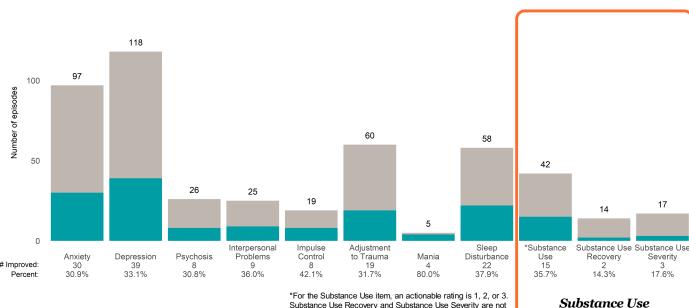

### 7/1/2022 - 12/31/2022

This report looks at current ANSAs to see how many client episodes improved on items rated 2 or 3 from the prior ANSA. Number of ANSA pairs with actionable items: **2461** • Number of ANSA pairs without actionable items: **248** Number of ANSA pairs with improvement: **1470** • Number of clients: **2589** 

Average number of days between ANSAs: 322.6

Percent of episodes that improved on 30% or more of actionable items: 59.7% (= 1470 / 2461)

Strengths Not Improved Improved 1528 1490 1500 1132 Number of episodes 1036 1000 877 835 829 761 607 500 0 Spiritual-Religious 269 32.2% Community Connection Recovery Social Resource-Connectedness Resiliency Family 369 32.6% Optimism Involvement fulness Talents 408 39.4% 516 33.8% 279 46.0% 312 41.0% 345 39.3% # Improved: 291 535 35.1% 35.9% Percent: