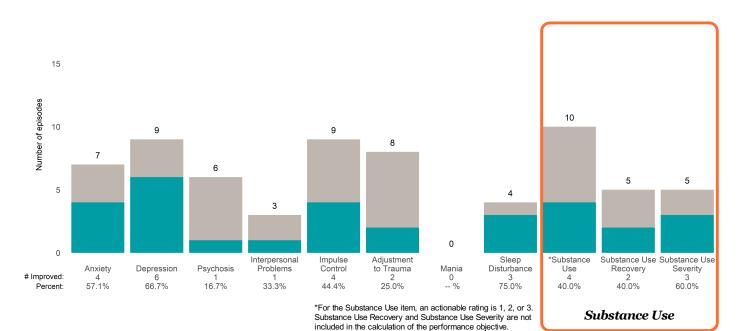

### AARS Project Adapt (38JBOP)

7/1/2022 - 12/31/2022

This report looks at current ANSAs to see how many client episodes improved on items rated 2 or 3 from the prior ANSA. Number of ANSA pairs with actionable items: **8** • Number of ANSA pairs without actionable items: **0** Number of ANSA pairs with improvement: **3** • Number of clients: **8** Average number of days between ANSAs: **251.5** 

Percent of episodes that improved on 30% or more of actionable items: 37.5% (= 3 / 8)

Strengths

\*For the Substance Use item, an actionable rating is 1, 2, or 3. Substance Use Recovery and Substance Use Severity are not included in the calculation of the performance objective.

#### -

Page 1 of 2

Substance Use