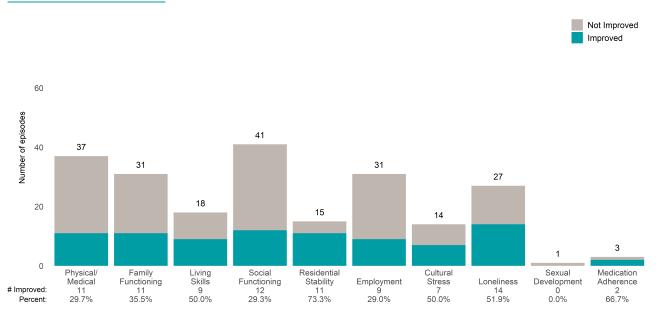

from the prior ANSA. Number of ANSA pairs with actionable items: **117** • Number of ANSA pairs without actionable items: **35** Number of ANSA pairs with improvement: **74** • Number of clients: **152** 

Average number of days between ANSAs: 271.8

Percent of episodes that improved on 30% or more of actionable items: 63.2% (= 74 / 117)

Not Improved Improved 68 62 60 Number of episodes 40 40 35 35 30 19 18 20 15 0 Spiritual-Religious 11 36.7% Community Connection Recovery Social Resource-Optimism Involvement Connectedness Resiliency Family Talents fulness 17 48.6% 28 41.2% 22 35.5% 10 66.7% 10 55.6% 15 42.9% 21 52.5% # Improved: 6 31.6% Percent:

Strengths



## Behavioral Health Needs



## Hyde St Community Services Inc. (38BR3)

## 7/1/2022 - 12/31/2022

#### Life Domain Functioning







## IFR TAY Engagement & TR Latino (38LA3)

7/1/2022 - 12/31/2022

This report looks at current ANSAs to see how many client episodes improved on items rated 2 or 3 from the prior ANSA. Number of ANSA pairs with actionable items: **3** • Number of ANSA pairs without actionable items: **0** Number of ANSA pairs with improvement: **3** • Number of clients: **3** Average number of days between ANSAs: **243.0** 

Percent of episodes that improved on 30% or more of actionable items: 100.0% (= 3 / 3)

#### Strengths



## Behavioral Health Needs



San Francisco Health Network

## IFR TAY Engagement & TR Latino (38LA3)

## 7/1/2022 - 12/31/2022

#### Life Domain Functioning







## Infant Parent Prg-IPP SED-psyc (38C84)

7/1/2022 - 12/31/2022

This report looks at current ANSAs to see how