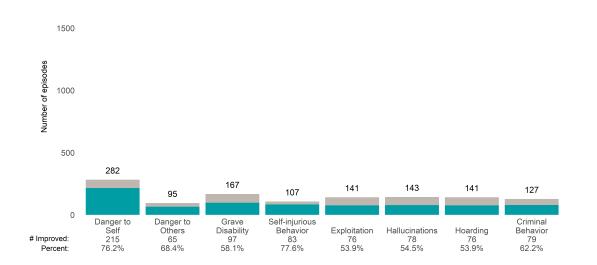

### 7/1/2022 - 12/31/2022

This report looks at current ANSAs to see how many client episodes improved on items rated 2 or 3 from the prior ANSA. Number of ANSA pairs with actionable items: **2461** • Number of ANSA pairs without actionable items: **248** Number of ANSA pairs with improvement: **1470** • Number of clients: **2589** 

**Behavioral Health Needs** 