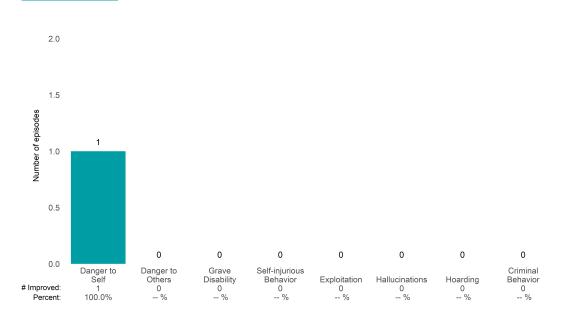

### A Woman's Place (38BKOP)

This report looks at current ANSAs to see how many client episodes improved on items rated 2 or 3 from the prior ANSA. Number of ANSA pairs with actionable items: 11 • Number of ANSA pairs without actionable items: 0 Number of ANSA pairs with improvement: 7 • Number of clients: 11

Average number of days between ANSAs: 268.8

Percent of episodes that improved on 30% or more of actionable items: 63.6% (= 7 / 11)

Strengths

#### **Behavioral Health Needs**

Substance Use Recovery and Substance Use Severity are not included in the calculation of the performance objective.

# A Woman's Place (38BKOP)

### Life Domain Functioning