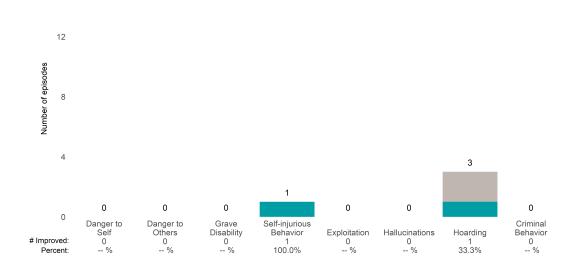

### A Woman's Place (38BKOP)

This report looks at current ANSAs to see how many client episodes improved on items rated 2 or 3 from the prior ANSA. Number of ANSA pairs with actionable items: 11 • Number of ANSA pairs without actionable items: 0 Number of ANSA pairs with improvement: 7 • Number of clients: 11

Average number of days between ANSAs: 268.8

Percent of episodes that improved on 30% or more of actionable items: 63.6% (= 7 / 11)

Strengths

#### **Behavioral Health Needs**

Substance Use Recovery and Substance Use Severity are not included in the calculation of the performance objective.

# A Woman's Place (38BKOP)

### Life Domain Functioning