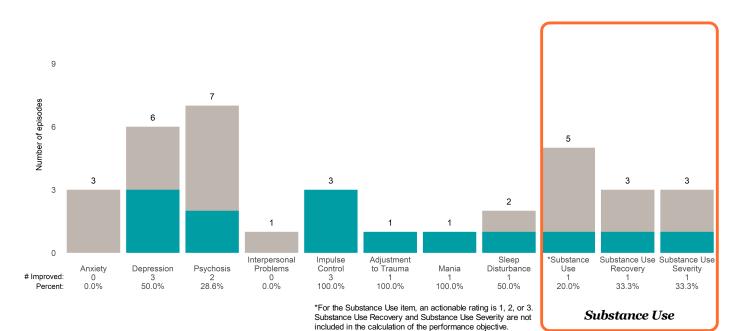

### AARS Project Adapt (38JBOP)

7/1/2022 - 12/31/2022

This report looks at current ANSAs to see how many client episodes improved on items rated 2 or 3 from the prior ANSA. Number of ANSA pairs with actionable items: **8** • Number of ANSA pairs without actionable items: **0** Number of ANSA pairs with improvement: **3** • Number of clients: **8** Average number of days between ANSAs: **251.5** 

Percent of episodes that improved on 30% or more of actionable items: 37.5% (= 3 / 8)

Strengths

#### 10.0 8 7.5 6 6 Number of episodes 5 5.0 4 4 2.5 2 2 2 1 1 0.0 Substance Use Substance Use Interpersonal Impulse Adjustment Sleep \*Substance Anxiety 0 0.0% Disturbance 3 Depression 3 Control 2 Mania 0 Recovery 0 Psychosis Problems to Trauma Use Severity # Improved: 0 0 0 5 0.0% 50.0% 0.0% 50.0% 20.0% 0.0% 75.0% 62.5% 0.0% Percent:

\*For the Substance Use item, an actionable rating is 1, 2, or 3. Substance Use Recovery and Substance Use Severity are not included in the calculation of the performance objective.

#### -

Page 1 of 2

Substance Use