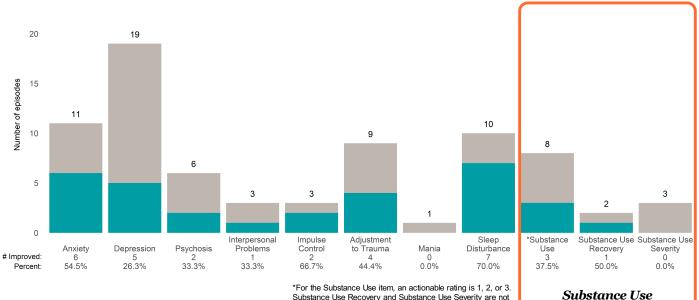

### AARS Project Adapt (38JBOP)

7/1/2022 - 12/31/2022

This report looks at current ANSAs to see how many client episodes improved on items rated 2 or 3 from the prior ANSA. Number of ANSA pairs with actionable items: **8** • Number of ANSA pairs without actionable items: **0** Number of ANSA pairs with improvement: **3** • Number of clients: **8** Average number of days between ANSAs: **251.5** 

Percent of episodes that improved on 30% or more of actionable items: 37.5% (= 3 / 8)

Strengths

#### 10.0 8 7.5 6 6 Number of episodes 5 5.0 4 4 2.5 2 2 2 1 1 0.0 Substance Use Substance Use Interpersonal Impulse Adjustment Sleep \*Substance Anxiety 0 0.0% Disturbance 3 Depression 3 Control 2 Mania 0 Recovery 0 Psychosis Problems to Trauma Use Severity # Improved: 0 0 0 5 0.0% 50.0% 0.0% 50.0% 20.0% 0.0% 75.0% 62.5% 0.0% Percent:

\*For the Substance Use item, an actionable rating is 1, 2, or 3. Substance Use Recovery and Substance Use Severity are not included in the calculation of the performance objective.

#### -

Page 1 of 2

Substance Use

### Behavioral Health Needs

AARS Project Adapt (38JBOP)