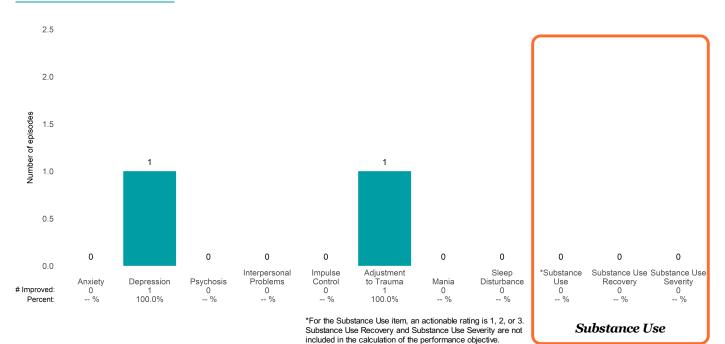

### AARS Project Adapt (38JBOP)

7/1/2022 - 12/31/2022

This report looks at current ANSAs to see how many client episodes improved on items rated 2 or 3 from the prior ANSA. Number of ANSA pairs with actionable items: **8** • Number of ANSA pairs without actionable items: **0** Number of ANSA pairs with improvement: **3** • Number of clients: **8** Average number of days between ANSAs: **251.5** 

Percent of episodes that improved on 30% or more of actionable items: 37.5% (= 3 / 8)

Strengths

#### 10.0 8 7.5 6 6 Number of episodes 5 5.0 4 4 2.5 2 2 2 1 1 0.0 Substance Use Substance Use Interpersonal Impulse Adjustment Sleep \*Substance Anxiety 0 0.0% Disturbance 3 Depression 3 Control 2 Mania 0 Recovery 0 Psychosis Problems to Trauma Use Severity # Improved: 0 0 0 5 0.0% 50.0% 0.0% 50.0% 20.0% 0.0% 75.0% 62.5% 0.0% Percent:

\*For the Substance Use item, an actionable rating is 1, 2, or 3. Substance Use Recovery and Substance Use Severity are not included in the calculation of the performance objective.

#### -

Page 1 of 2

Substance Use

### Behavioral Health Needs

AARS Project Adapt (38JBOP)