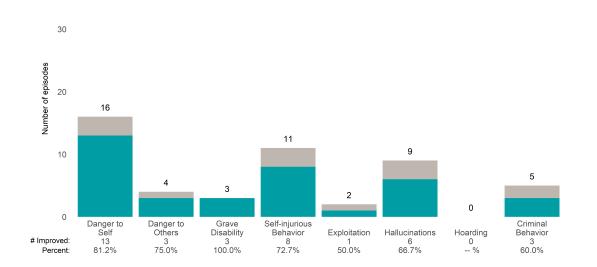

### Life Domain Functioning

### A Woman's Place (38BKOP)

This report looks at current ANSAs to see how many client episodes improved on items rated 2 or 3 from the prior ANSA. Number of ANSA pairs with actionable items: 11 • Number of ANSA pairs without actionable items: 0 Number of ANSA pairs with improvement: 7 • Number of clients: 11

Average number of days between ANSAs: 268.8

Percent of episodes that improved on 30% or more of actionable items: 63.6% (= 7 / 11)

Strengths

#### **Behavioral Health Needs**

Substance Use Recovery and Substance Use Severity are not included in the calculation of the performance objective.