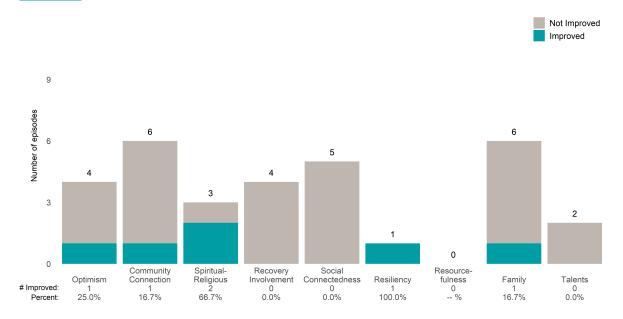

### A Woman's Place (38BKOP)

This report looks at current ANSAs to see how many client episodes improved on items rated 2 or 3 from the prior ANSA. Number of ANSA pairs with actionable items: 11 • Number of ANSA pairs without actionable items: 0 Number of ANSA pairs with improvement: 7 • Number of clients: 11

Average number of days between ANSAs: 268.8

Percent of episodes that improved on 30% or more of actionable items: 63.6% (= 7 / 11)

Strengths

# A Woman's Place (38BKOP)

### Life Domain Functioning