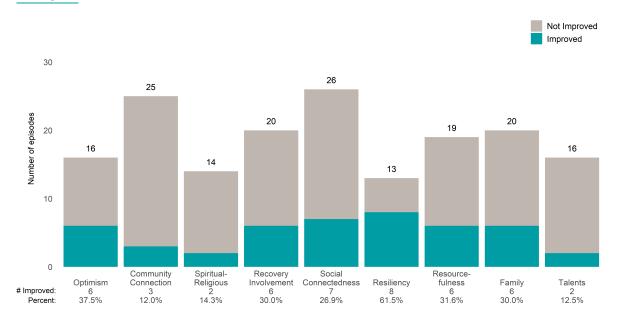

### 7/1/2022 - 12/31/2022

This report looks at current ANSAs to see how many client episodes improved on items rated 2 or 3 from the prior ANSA. Number of ANSA pairs with actionable items: **2461** • Number of ANSA pairs without actionable items: **248** Number of ANSA pairs with improvement: **1470** • Number of clients: **2589** 

Average number of days between ANSAs: 322.6

Percent of episodes that improved on 30% or more of actionable items: 59.7% (= 1470 / 2461)

Strengths Not Improved Improved 1528 1490 1500 1132 Number of episodes 1036 1000 877 835 829 761 607 500 0 Spiritual-Religious 269 32.2% Community Connection Recovery Social Resource-Connectedness Resiliency Family 369 32.6% Optimism Involvement fulness Talents 408 39.4% 516 33.8% 279 46.0% 312 41.0% 345 39.3% # Improved: 291 535 35.1% 35.9% Percent: