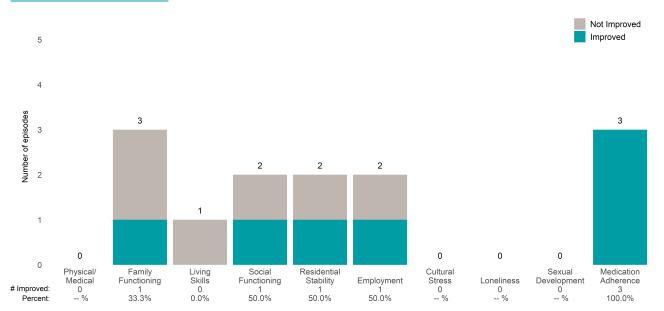

### A Woman's Place (38BKOP)

This report looks at current ANSAs to see how many client episodes improved on items rated 2 or 3 from the prior ANSA. Number of ANSA pairs with actionable items: 11 • Number of ANSA pairs without actionable items: 0 Number of ANSA pairs with improvement: 7 • Number of clients: 11

Average number of days between ANSAs: 268.8

Percent of episodes that improved on 30% or more of actionable items: 63.6% (= 7 / 11)

Strengths

#### **Behavioral Health Needs**

Substance Use Recovery and Substance Use Severity are not included in the calculation of the performance objective.

# A Woman's Place (38BKOP)

### Life Domain Functioning