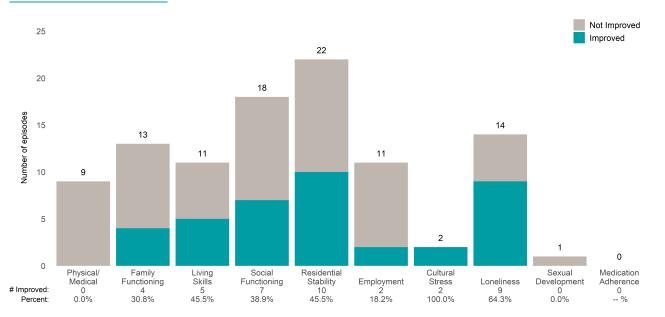

Average number of days between ANSAs: 305.9

Strengths

Percent of episodes that improved on 30% or more of actionable items: 48.1% (= 13 / 27)

Not Improved Improved 25 20 20 16 Number of episodes 15 15 14 12 11 10 9 5 3 3 0 Spiritual-Religious Community Connection Recovery Social Resource-Involvement Connectedness Resiliency Talents 7 46.7% Optimism fulness Family 4 36.4% 6 37.5% 2 66.7% # Improved: 3 4 28.6% 35.0% 100.0% . 58.3% . 11.1% Percent: