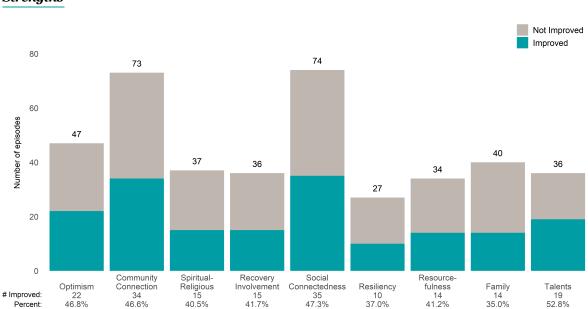

### 7/1/2022 - 12/31/2022

This report looks at current ANSAs to see how many client episodes improved on items rated 2 or 3 from the prior ANSA. Number of ANSA pairs with actionable items: **2461** • Number of ANSA pairs without actionable items: **248** Number of ANSA pairs with improvement: **1470** • Number of clients: **2589** 

Average number of days between ANSAs: 322.6

Percent of episodes that improved on 30% or more of actionable items: 59.7% (= 1470 / 2461)

Strengths Not Improved Improved 1528 1490 1500 1132 Number of episodes 1036 1000 877 835 829 761 607 500 0 Spiritual-Religious 269 32.2% Community Connection Recovery Social Resource-Connectedness Resiliency Family 369 32.6% Optimism Involvement fulness Talents 408 39.4% 516 33.8% 279 46.0% 312 41.0% 345 39.3% # Improved: 291 535 35.1% 35.9% Percent: