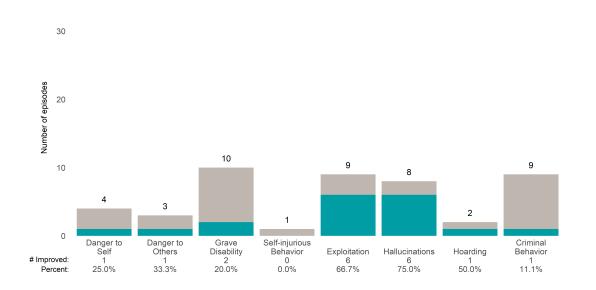

**Behavioral Health Needs** 

### All Programs

### 7/1/2022 - 12/31/2022

### Life Domain Functioning