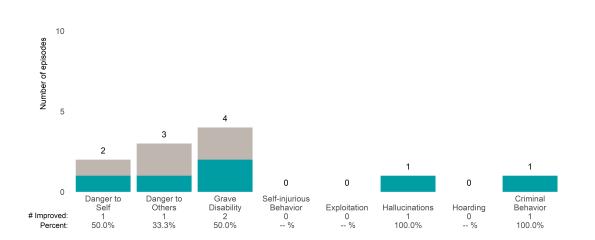

| %        | %        |
|             |           |           |            |                |              |                |          |          |



### MISSION MH MISSION ACT (3804SP)

7/1/2022 - 12/31/2022

This report looks at current ANSAs to see how many client episodes improved on items rated 2 or 3 from the prior ANSA. Number of ANSA pairs with actionable items: **15** • Number of ANSA pairs without actionable items: **0** Number of ANSA pairs with improvement: **9** • Number of clients: **15** 

Average number of days between ANSAs: 584.7

Percent of episodes that improved on 30% or more of actionable items: 60.0% (= 9 / 15)

Strengths



### Behavioral Health Needs



San Francisco Health Network

Page 1 of 2

# MISSION MH MISSION ACT (3804SP)

### Life Domain Functioning







### Mission MH Team 1 (38043)

This report looks at current ANSAs to see how many client episodes improved on items rated 2 or 3 from the prior ANSA. Number of ANSA pairs with actionable items: **151** • Number of ANSA pairs without actionable items: **30** Number of ANSA pairs with improvement: **100** • Number of clients: **181** Average number of days between ANSAs: **566.3** 

Percent of episodes that improved on 30% or more of actionable items: 66.2% (= 100 / 151)



Behavioral Health Needs



### San Francisco Health Network

AN FRANCISCO DEPARTMENT OF PUBLIC HEALTH

Mission MH Team 1 (38043)

### Life Domain Functioning







### **Odyssey House Outpatient (38400P)**

7/1/2022 - 12/31/2022

This report looks at current ANSAs to see how many client episodes improved on items rat