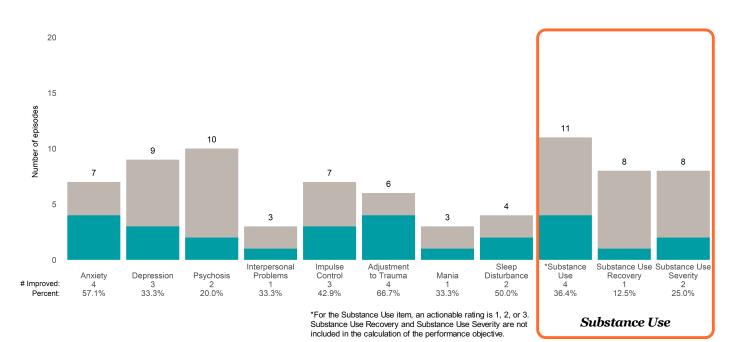

### AARS Project Adapt (38JBOP)

7/1/2022 - 12/31/2022

This report looks at current ANSAs to see how many client episodes improved on items rated 2 or 3 from the prior ANSA. Number of ANSA pairs with actionable items: **8** • Number of ANSA pairs without actionable items: **0** Number of ANSA pairs with improvement: **3** • Number of clients: **8** Average number of days between ANSAs: **251.5** 

Percent of episodes that improved on 30% or more of actionable items: 37.5% (= 3 / 8)

Strengths

#### 10.0 8 7.5 6 6 Number of episodes 5 5.0 4 4 2.5 2 2 2 1 1 0.0 Substance Use Substance Use Interpersonal Impulse Adjustment Sleep \*Substance Anxiety 0 0.0% Disturbance 3 Depression 3 Control 2 Mania 0 Recovery 0 Psychosis Problems to Trauma Use Severity # Improved: 0 0 0 5 0.0% 50.0% 0.0% 50.0% 20.0% 0.0% 75.0% 62.5% 0.0% Percent:

\*For the Substance Use item, an actionable rating is 1, 2, or 3. Substance Use Recovery and Substance Use Severity are not included in the calculation of the performance objective.

#### -

Page 1 of 2

Substance Use

### Behavioral Health Needs

AARS Project Adapt (38JBOP)