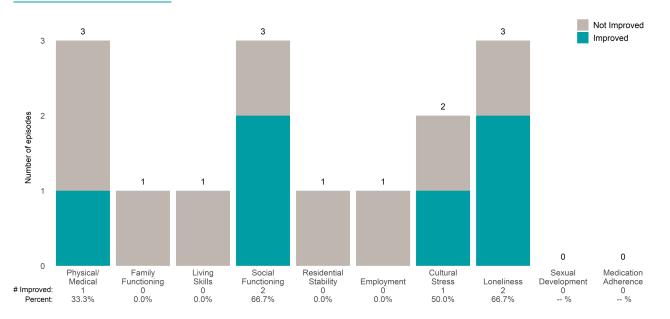

### A Woman's Place (38BKOP)

This report looks at current ANSAs to see how many client episodes improved on items rated 2 or 3 from the prior ANSA. Number of ANSA pairs with actionable items: 11 • Number of ANSA pairs without actionable items: 0 Number of ANSA pairs with improvement: 7 • Number of clients: 11

Average number of days between ANSAs: 268.8

Percent of episodes that improved on 30% or more of actionable items: 63.6% (= 7 / 11)

Strengths

### Life Domain Functioning