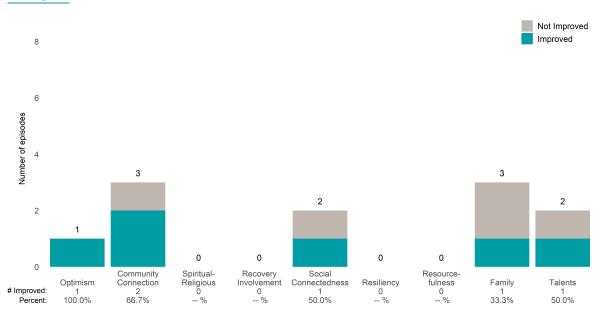

### A Woman's Place (38BKOP)

This report looks at current ANSAs to see how many client episodes improved on items rated 2 or 3 from the prior ANSA. Number of ANSA pairs with actionable items: 11 • Number of ANSA pairs without actionable items: 0 Number of ANSA pairs with improvement: 7 • Number of clients: 11

Average number of days between ANSAs: 268.8

Percent of episodes that improved on 30% or more of actionable items: 63.6% (= 7 / 11)

Strengths