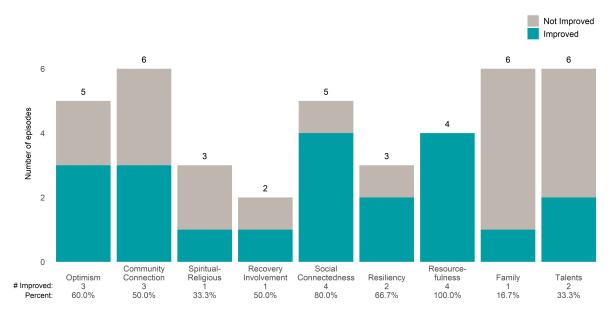

### A Woman's Place (38BKOP)

This report looks at current ANSAs to see how many client episodes improved on items rated 2 or 3 from the prior ANSA. Number of ANSA pairs with actionable items: 11 • Number of ANSA pairs without actionable items: 0 Number of ANSA pairs with improvement: 7 • Number of clients: 11

Average number of days between ANSAs: 268.8

Percent of episodes that improved on 30% or more of actionable items: 63.6% (= 7 / 11)

Strengths

#### **Behavioral Health Needs**

Substance Use Recovery and Substance Use Severity are not included in the calculation of the performance objective.