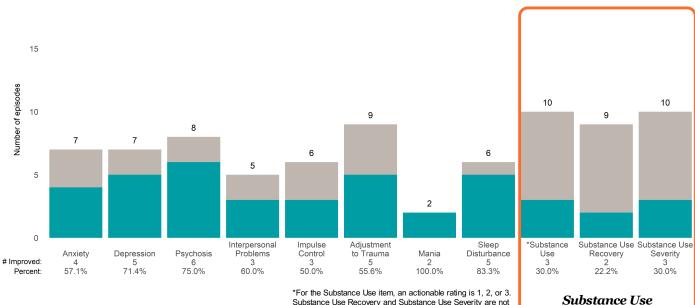

### AARS Project Adapt (38JBOP)

7/1/2022 - 12/31/2022

This report looks at current ANSAs to see how many client episodes improved on items rated 2 or 3 from the prior ANSA. Number of ANSA pairs with actionable items: **8** • Number of ANSA pairs without actionable items: **0** Number of ANSA pairs with improvement: **3** • Number of clients: **8** Average number of days between ANSAs: **251.5** 

Percent of episodes that improved on 30% or more of actionable items: 37.5% (= 3 / 8)

Strengths

#### 10.0 8 7.5 6 6 Number of episodes 5 5.0 4 4 2.5 2 2 2 1 1 0.0 Substance Use Substance Use Interpersonal Impulse Adjustment Sleep \*Substance Anxiety 0 0.0% Disturbance 3 Depression 3 Control 2 Mania 0 Recovery 0 Psychosis Problems to Trauma Use Severity # Improved: 0 0 0 5 0.0% 50.0% 0.0% 50.0% 20.0% 0.0% 75.0% 62.5% 0.0% Percent:

\*For the Substance Use item, an actionable rating is 1, 2, or 3. Substance Use Recovery and Substance Use Severity are not included in the calculation of the performance objective.

#### -

Page 1 of 2

Substance Use