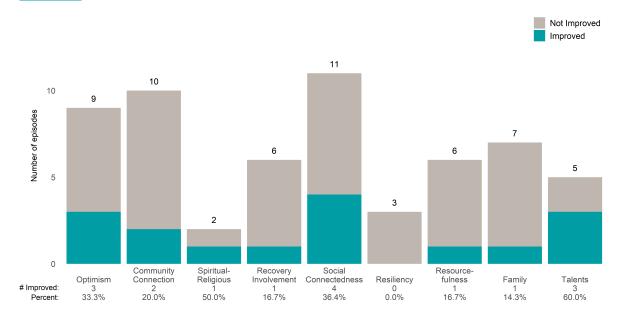

### A Woman's Place (38BKOP)

This report looks at current ANSAs to see how many client episodes improved on items rated 2 or 3 from the prior ANSA. Number of ANSA pairs with actionable items: 11 • Number of ANSA pairs without actionable items: 0 Number of ANSA pairs with improvement: 7 • Number of clients: 11

Average number of days between ANSAs: 268.8

Percent of episodes that improved on 30% or more of actionable items: 63.6% (= 7 / 11)

Strengths

#### **Behavioral Health Needs**

Substance Use Recovery and Substance Use Severity are not included in the calculation of the performance objective.