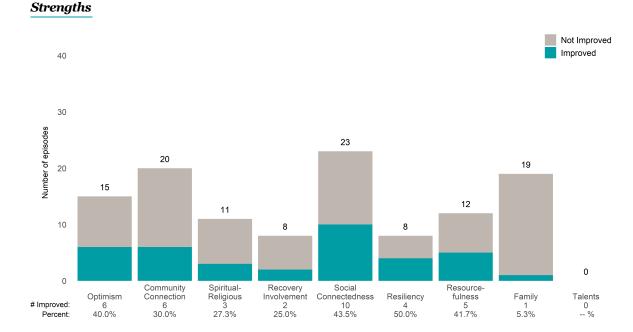

### A Woman's Place (38BKOP)

This report looks at current ANSAs to see how many client episodes improved on items rated 2 or 3 from the prior ANSA. Number of ANSA pairs with actionable items: 11 • Number of ANSA pairs without actionable items: 0 Number of ANSA pairs with improvement: 7 • Number of clients: 11

Average number of days between ANSAs: 268.8

Percent of episodes that improved on 30% or more of actionable items: 63.6% (= 7 / 11)

Strengths