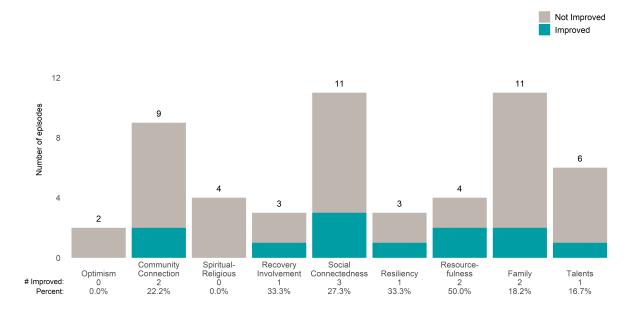

### A Woman's Place (38BKOP)

This report looks at current ANSAs to see how many client episodes improved on items rated 2 or 3 from the prior ANSA. Number of ANSA pairs with actionable items: 11 • Number of ANSA pairs without actionable items: 0 Number of ANSA pairs with improvement: 7 • Number of clients: 11

Average number of days between ANSAs: 268.8

Percent of episodes that improved on 30% or more of actionable items: 63.6% (= 7 / 11)

Strengths

### Life Domain Functioning