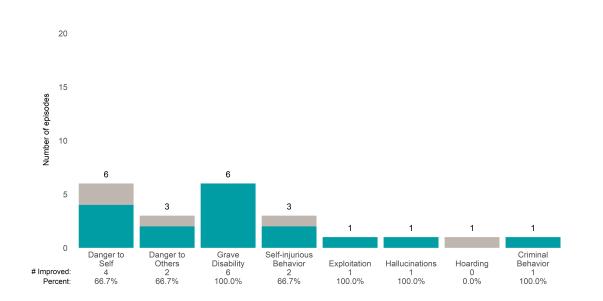

**Behavioral Health Needs** 

### A Woman's Place (38BKOP)

This report looks at current ANSAs to see how many client episodes improved on items rated 2 or 3 from the prior ANSA. Number of ANSA pairs with actionable items: 11 • Number of ANSA pairs without actionable items: 0 Number of ANSA pairs with improvement: 7 • Number of clients: 11

Average number of days between ANSAs: 268.8

Percent of episodes that improved on 30% or more of actionable items: 63.6% (= 7 / 11)

Strengths