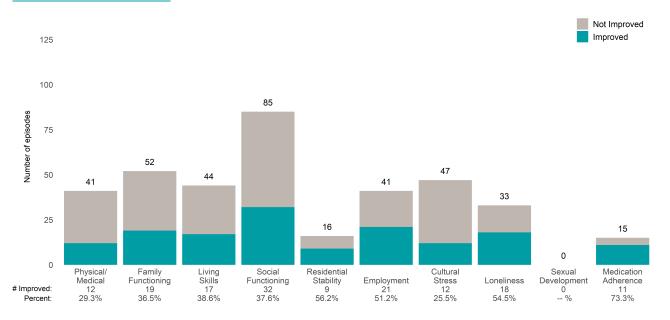

### Baker Adult Independnt Living OP (8908OP)

7/1/2022 - 12/31/2022

This report looks at current ANSAs to see how many client episodes improved on items rated 2 or 3 from the prior ANSA. Number of ANSA pairs with actionable items: **29** • Number of ANSA pairs without actionable items: **1** Number of ANSA pairs with improvement: **16** • Number of clients: **30** Average number of days between ANSAs: **312.1** 

Percent of episodes that improved on 30% or more of actionable items: 55.2% (= 16 / 29)

Strengths

### **Behavioral Health Needs**

# Baker Adult Independnt Living OP (8908OP)

7/1/2022 - 12/31/2022