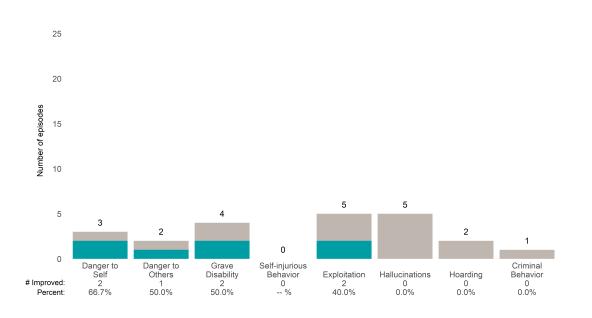

## Mission IMD Alternatives (38047)

7/1/2022 - 12/31/2022

This report looks at current ANSAs to see how many client episodes improved on items rated 2 or 3 from the prior ANSA. Number of ANSA pairs with actionable items: 0 • Number of ANSA pairs without actionable items: 2 Number of ANSA pairs with improvement: 0 • Number of clients: 2 Average number of days between ANSAs: 444.0

Percent of episodes that improved on 30% or more of actionable items: NaN% (= 0 / 0)

| # Improved:<br>Percent: | Optimism<br>0<br>% | Community<br>Connection<br>0<br>% | Spiritual-<br>Religious<br>0<br>% | Recovery<br>Involvement<br>0<br>% | Social<br>Connectedness<br>0<br>% | Resiliency<br>0<br>% | Resource-<br>fulness<br>0<br>% | Family<br>0<br>% | Talents<br>0<br>% |
|-------------------------|--------------------|-----------------------------------|-----------------------------------|-----------------------------------|-----------------------------------|----------------------|--------------------------------|------------------|-------------------|
|-------------------------|--------------------|-----------------------------------|-----------------------------------|-----------------------------------|-----------------------------------|----------------------|--------------------------------|------------------|-------------------|

|             | Danger to | Danger to | Grave      | Self-injurious |              |                |          | Criminal |
|-------------|-----------|-----------|------------|----------------|--------------|----------------|----------|----------|
|             | Self      | Others    | Disability | Behavior       | Exploitation | Hallucinations | Hoarding | Behavior |
| # Improved: | 0         | 0         | 0          | 0              | 0            | 0              | 0        | 0        |
| Percent:    | %         | %         | %          | %              | %            | %              | %        | %        |
|             |           |           |            |                |              |                |          |          |