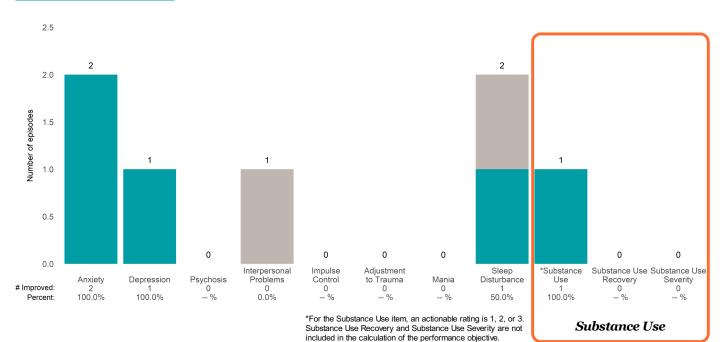

### AARS Project Adapt (38JBOP)

7/1/2022 - 12/31/2022

This report looks at current ANSAs to see how many client episodes improved on items rated 2 or 3 from the prior ANSA. Number of ANSA pairs with actionable items: **8** • Number of ANSA pairs without actionable items: **0** Number of ANSA pairs with improvement: **3** • Number of clients: **8** Average number of days between ANSAs: **251.5** 

Percent of episodes that improved on 30% or more of actionable items: 37.5% (= 3 / 8)

Strengths

#### 10.0 8 7.5 6 6 Number of episodes 5 5.0 4 4 2.5 2 2 2 1 1 0.0 Substance Use Substance Use Interpersonal Impulse Adjustment Sleep \*Substance Anxiety 0 0.0% Disturbance 3 Depression 3 Control 2 Mania 0 Recovery 0 Psychosis Problems to Trauma Use Severity # Improved: 0 0 0 5 0.0% 50.0% 0.0% 50.0% 20.0% 0.0% 75.0% 62.5% 0.0% Percent:

\*For the Substance Use item, an actionable rating is 1, 2, or 3. Substance Use Recovery and Substance Use Severity are not included in the calculation of the performance objective.

#### -

Page 1 of 2

Substance Use

### Behavioral Health Needs

AARS Project Adapt (38JBOP)