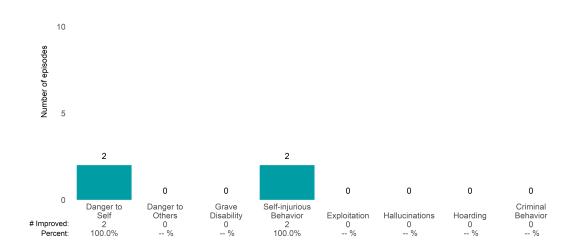

### AARS Project Adapt (38JBOP)

7/1/2022 - 12/31/2022

This report looks at current ANSAs to see how many client episodes improved on items rated 2 or 3 from the prior ANSA. Number of ANSA pairs with actionable items: **8** • Number of ANSA pairs without actionable items: **0** Number of ANSA pairs with improvement: **3** • Number of clients: **8** Average number of days between ANSAs: **251.5** 

Percent of episodes that improved on 30% or more of actionable items: 37.5% (= 3 / 8)

Strengths