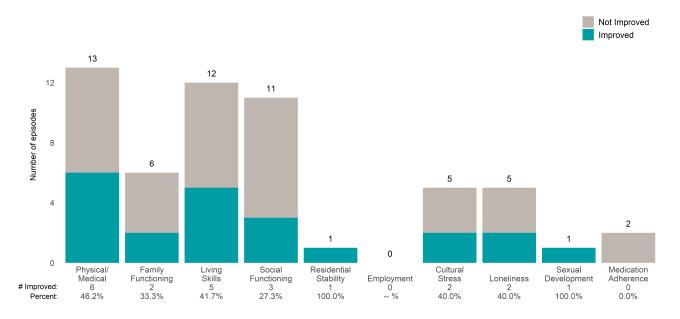

### A Woman's Place (38BKOP)

This report looks at current ANSAs to see how many client episodes improved on items rated 2 or 3 from the prior ANSA. Number of ANSA pairs with actionable items: 11 • Number of ANSA pairs without actionable items: 0 Number of ANSA pairs with improvement: 7 • Number of clients: 11

Average number of days between ANSAs: 268.8

Percent of episodes that improved on 30% or more of actionable items: 63.6% (= 7 / 11)

Strengths

#### **Behavioral Health Needs**

Substance Use Recovery and Substance Use Severity are not included in the calculation of the performance objective.

# A Woman's Place (38BKOP)

### Life Domain Functioning