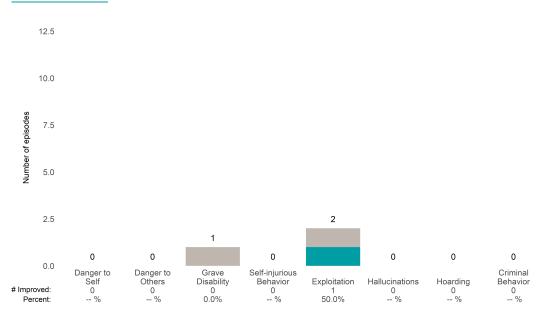

9% Percent:



**Behavioral Health Needs** 



### All Programs

### 7/1/2022 - 12/31/2022

### Life Domain Functioning







### A Woman's Place (38BKOP)

This report looks at current ANSAs to see how many client episodes improved on items rated 2 or 3 from the prior ANSA. Number of ANSA pairs with actionable items: 11 • Number of ANSA pairs without actionable items: 0 Number of ANSA pairs with improvement: 7 • Number of clients: 11

Average number of days between ANSAs: 268.8

Percent of episodes that improved on 30% or more of actionable items: 63.6% (= 7 / 11)

Strengths



#### **Behavioral Health Needs**



Substance Use Recovery and Substance Use Severity are not included in the calculation of the performance objective.



# A Woman's Place (38BKOP)

### Life Domain Functioning







### AARS Project Adapt (38JBOP)

7/1/2022 - 12/31/2022

This report looks at current ANSAs to see how many client episodes improved on items rated 2 or 3 from the prior ANSA. Number of ANSA pairs with actionable items: **8** • Number of ANSA pairs without actionable items: **0** Number of ANSA pairs with improvement: **3** • Number of clients: **8** Average number of days between ANSAs: **251.5** 

Percent of episodes that improved on 30% or more of actionable items: 37.5% (= 3 / 8)

Strengths



#### 10.0 8 7.5 6 6 Number of episodes 5 5.0 4 4 2.5 2 2 2 1 1 0.0 Substance Use Substance Use Interpersonal Impulse Adjustment Sleep \*Substance Anxiety 0 0.0% Disturbance 3 Depression 3 Control 2 Mania 0 Recovery 0 Psychosis Problems to Trauma Use Severity # Improved: 0 0 0 5 0.0% 50.0% 0.0%