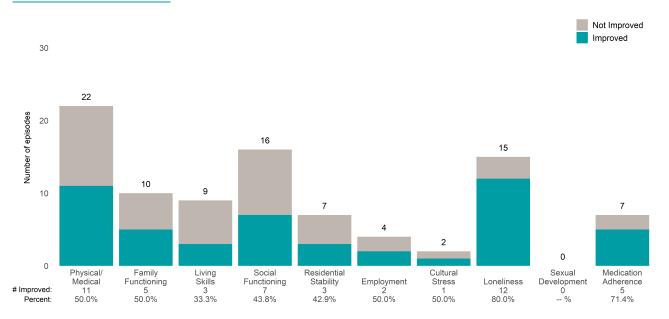

### Life Domain Functioning

### A Woman's Place (38BKOP)

This report looks at current ANSAs to see how many client episodes improved on items rated 2 or 3 from the prior ANSA. Number of ANSA pairs with actionable items: 11 • Number of ANSA pairs without actionable items: 0 Number of ANSA pairs with improvement: 7 • Number of clients: 11

Average number of days between ANSAs: 268.8

Percent of episodes that improved on 30% or more of actionable items: 63.6% (= 7 / 11)

Strengths