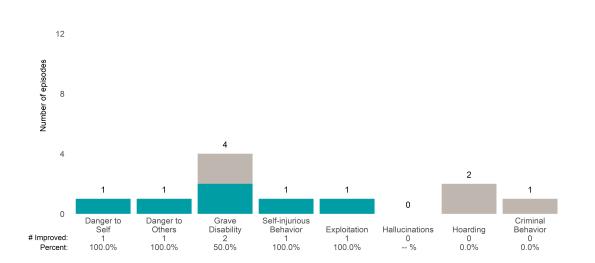

|             | Danger to | Danger to | Grave      | Self-injurious |              |                |          | Criminal |
|-------------|-----------|-----------|------------|----------------|--------------|----------------|----------|----------|
|             | Self      | Others    | Disability | Behavior       | Exploitation | Hallucinations | Hoarding | Behavior |
| # Improved: | 0         | 0         | 0          | 0              | 0            | 0              | 0        | 0        |
| Percent:    | %         | %         | %          | %              | %            | %              | %        | %        |
|             |           |           |            |                |              |                |          |          |