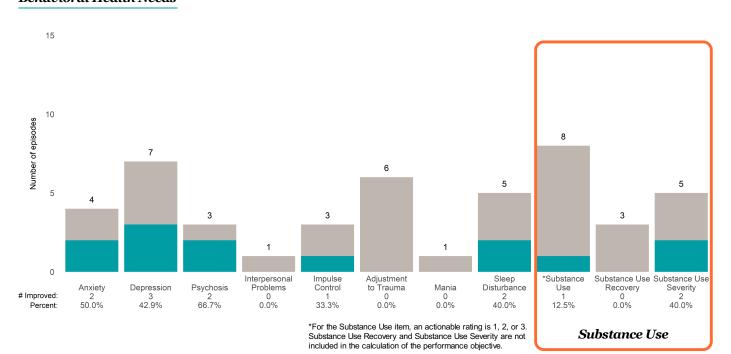

7/1/2022 - 12/31/2022

This report looks at current ANSAs to see how many client episodes improved on items rated 2 or 3 from the prior ANSA. Number of ANSA pairs with actionable items: **9** • Number of ANSA pairs without actionable items: **0** Number of ANSA pairs with improvement: **4** • Number of clients: **9** 

Average number of days between ANSAs: 125.1

Percent of episodes that improved on 30% or more of actionable items: 44.4% (= 4 / 9)

#### Strengths Not Improved 12.5 Improved 10.0 Number of episodes 7.5 7 7 7 7 7 5 5.0 4 2 2.5 1 0.0 Spiritual-Religious Community Connection Recovery Social Resource Optimism Connectedness Resiliency Family Involvement fulness Talents 2 28.6% 0 2 40.0% # Improved: 2 28.6% 1 25.0% 1 14.3% 14.3% 50.0% . 14.3% Percent:

# Behavioral Health Needs



San Francisco Health Network FSA TAY Acute Linkage (3822TL)

### Life Domain Functioning







## FSA TAY FSP Outpatient Svc (3822T3)

7/1/2022 - 12/31/2022

This report looks at current ANSAs to see how many client episodes improved on items rated 2 or 3 from the prior ANSA. Number of ANSA pairs with actionable items: **9** • Number of ANSA pairs without actionable items: **0** Number of ANSA pairs with improvement: **3** • Number of clients: **9** 

Average number of days between ANSAs: **351.2** 

Percent of episodes that improved on 30% or more of actionable items: 33.3% (= 3 / 9)

#### Strengths

**Behavioral Health Needs** 



#### 12.5 10.0 Number of episodes 7.5 7 6 5.0 4 4 4 3 3 3 2.5 2 2 1 0.0 Interpersonal Problems Impulse Adjustment Sleep \*Substance Substance Use Substance