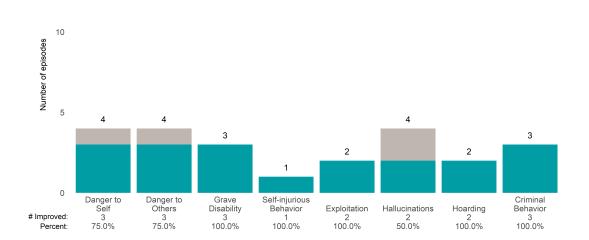

## Mission IMD Alternatives (38047)

7/1/2022 - 12/31/2022

This report looks at current ANSAs to see how many client episodes improved on items rated 2 or 3 from the prior ANSA. Number of ANSA pairs with actionable items: 0 • Number of ANSA pairs without actionable items: 2 Number of ANSA pairs with improvement: 0 • Number of clients: 2 Average number of days between ANSAs: 444.0

Percent of episodes that improved on 30% or more of actionable items: NaN% (= 0 / 0)

| # Improved:<br>Percent: | Optimism<br>0<br>% | Community<br>Connection<br>0<br>% | Spiritual-<br>Religious<br>0<br>% | Recovery<br>Involvement<br>0<br>% | Social<br>Connectedness<br>0<br>% | Resiliency<br>0<br>% | Resource-<br>fulness<br>0<br>% | Family<br>0<br>% | Talents<br>0<br>% |
|-------------------------|--------------------|-----------------------------------|-----------------------------------|-----------------------------------|-----------------------------------|----------------------|--------------------------------|------------------|-------------------|
|-------------------------|--------------------|-----------------------------------|-----------------------------------|-----------------------------------|-----------------------------------|----------------------|--------------------------------|------------------|-------------------|

#### **Behavioral Health Needs**

Mission IMD Alternatives (38047)

#### Life Domain Functioning

| # Improved:<br>Percent: | Physical/<br>Medical<br>0<br>% | Family<br>Functioning<br>0<br>% | Living<br>Skills<br>0<br>% | Social<br>Functioning<br>0<br>% | Residential<br>Stability<br>0<br>% | Employment<br>0<br>% | Cultural<br>Stress<br>0<br>% | Loneliness<br>0<br>% | Sexual<br>Development<br>0<br>% | Medication<br>Adherence<br>0<br>% |
|-------------------------|--------------------------------|---------------------------------|----------------------------|---------------------------------|------------------------------------|----------------------|------------------------------|----------------------|---------------------------------|-----------------------------------|
| Fercent.                | 70                             | 70                              | 70                         | 70                              | 70                                 | 70                   | 70                           | 70                   | 70                              | 70                                |

|             | Danger to | Danger to | Grave      | Self-injurious |              |                |          | Criminal |
|-------------|-----------|-----------|------------|----------------|--------------|----------------|----------|----------|
|             | Self      | Others    | Disability | Behavior       | Exploitation | Hallucinations | Hoarding | Behavior |
| # Improved: | 0         | 0         | 0          | 0              | 0            | 0              | 0        | 0        |
| Percent:    | %         | %         | %          | %              | %            | %              | %        | %        |
|             |           |           |            |                |              |                |          |          |