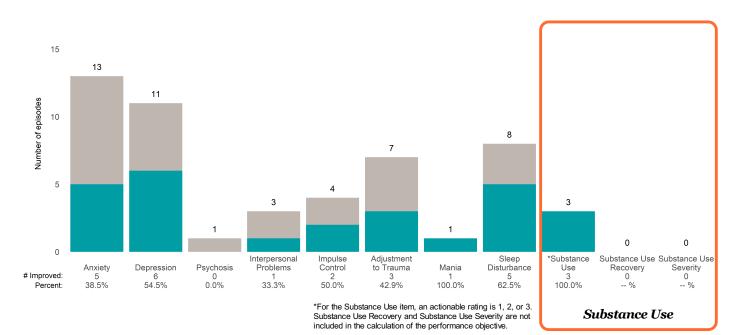

### AARS Project Adapt (38JBOP)

7/1/2022 - 12/31/2022

This report looks at current ANSAs to see how many client episodes improved on items rated 2 or 3 from the prior ANSA. Number of ANSA pairs with actionable items: **8** • Number of ANSA pairs without actionable items: **0** Number of ANSA pairs with improvement: **3** • Number of clients: **8** Average number of days between ANSAs: **251.5** 

Percent of episodes that improved on 30% or more of actionable items: 37.5% (= 3 / 8)

Strengths

#### 10.0 8 7.5 6 6 Number of episodes 5 5.0 4 4 2.5 2 2 2 1 1 0.0 Substance Use Substance Use Interpersonal Impulse Adjustment Sleep \*Substance Anxiety 0 0.0% Disturbance 3 Depression 3 Control 2 Mania 0 Recovery 0 Psychosis Problems to Trauma Use Severity # Improved: 0 0 0 5 0.0% 50.0% 0.0% 50.0% 20.0% 0.0% 75.0% 62.5% 0.0% Percent:

\*For the Substance Use item, an actionable rating is 1, 2, or 3. Substance Use Recovery and Substance Use Severity are not included in the calculation of the performance objective.

#### -

Page 1 of 2

Substance Use

### Behavioral Health Needs

AARS Project Adapt (38JBOP)