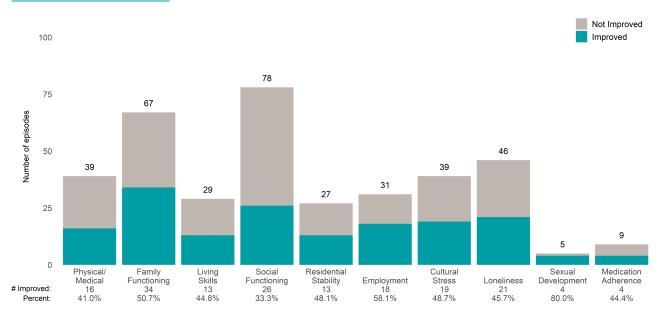

/ 15)

Strengths



### Behavioral Health Needs



San Francisco Health Network

Page 1 of 2

# MISSION MH MISSION ACT (3804SP)

### Life Domain Functioning







### Mission MH Team 1 (38043)

This report looks at current ANSAs to see how many client episodes improved on items rated 2 or 3 from the prior ANSA. Number of ANSA pairs with actionable items: **151** • Number of ANSA pairs without actionable items: **30** Number of ANSA pairs with improvement: **100** • Number of clients: **181** Average number of days between ANSAs: **566.3** 

Percent of episodes that improved on 30% or more of actionable items: 66.2% (= 100 / 151)



Behavioral Health Needs



### San Francisco Health Network

AN FRANCISCO DEPARTMENT OF PUBLIC HEALTH

Mission MH Team 1 (38043)

### Life Domain Functioning







### **Odyssey House Outpatient (38400P)**

7/1/2022 - 12/31/2022

This report looks at current ANSAs to see how many client episodes improved on items rated 2 or 3 from the prior ANSA. Number of ANSA pairs with actionable items: **4** • Number of ANSA pairs without actionable items: **1** Number of ANSA pairs with improvement: **4** • Number of clients: **5** 

Average number of days between ANSAs: 363.8

Percent of episodes that improved on 30% or more of actionable items: 100.0% (= 4 / 4)

#### Strengths



### **Behavioral Health Needs**



San Francisco Health Network **Odyssey House Outpatient (3840OP)** 

### Life Domain Functioning







### **OMI Anchor Program (3880AC)**

### 7/1/2022 - 12/31/2022

This report looks at current ANSAs to see how many client episodes improved