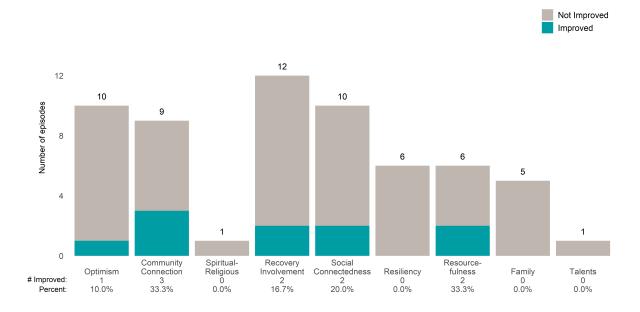

### Life Domain Functioning

### A Woman's Place (38BKOP)

This report looks at current ANSAs to see how many client episodes improved on items rated 2 or 3 from the prior ANSA. Number of ANSA pairs with actionable items: 11 • Number of ANSA pairs without actionable items: 0 Number of ANSA pairs with improvement: 7 • Number of clients: 11

Average number of days between ANSAs: 268.8

Percent of episodes that improved on 30% or more of actionable items: 63.6% (= 7 / 11)

Strengths

#### **Behavioral Health Needs**

Substance Use Recovery and Substance Use Severity are not included in the calculation of the performance objective.