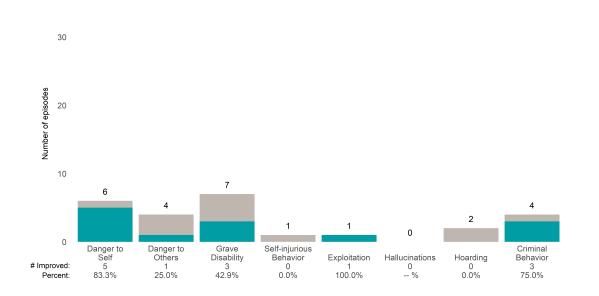

nt of episodes that improved on 30% or more of actionable items: 55.2% (= 16 / 29)

Strengths



#### 40 30 Number of episodes 22 20 18 17 17 17 16 15 14 14 10 3 0 Interpersonal Problems Impulse Adjustment Sleep \*Substance Substance Use Substance Use Psychosis 7 50.0% Anxiety 4 Control 6 to Trauma 7 Mania 0 Disturbance 7 Use 8 Depression Recovery # Improved: 6 4 25.0% 7 41.2% 26.7% 33.3% 41.2% 0.0% , 50.0% 36.4% Percent: 35.3% \*For the Substance Use item, an actionable rating is 1, 2, or 3. Substance Use Substance Use Recovery and Substance Use Severity are not included in the calculation of the performance objective.

### **Behavioral Health Needs**



Page 1 of 2

15

Severity

6

40.0%

## FSA Older Adult INT Case MGM (382213)

# 7/1/2022 - 12/31/2022

#### Life Domain Functioning







## FSA TAY Acute Linkage (3822TL)

7/1/2022 - 12/31/2022

This report looks at current ANSAs to see how many client episodes improved on items rated 2 or 3 from the prior ANSA. Number of ANSA pairs with actionable items: **9** • Number of ANSA pairs without actionable items: **0** Number of ANSA pairs with improvement: **4** • Number of clients: **9** 

Average number of days between ANSAs: 125.1

Percent of episodes that improved on 30% or more of actionable items: 44.4% (= 4 / 9)

#### Strengths Not Improved 12.5 Improved 10.0 Number of episodes 7.5 7 7 7 7 7 5 5.0 4 2 2.5 1 0.0 Spiritual-Religious Community Connection Recovery Social Resource Optimism Connectedness Resiliency Family Involvement fulness Talents 2 28.6% 0 2 40.0% # Improved: 2 28.6% 1 25.0% 1 14.3% 14.3% 50.0% . 14.3%