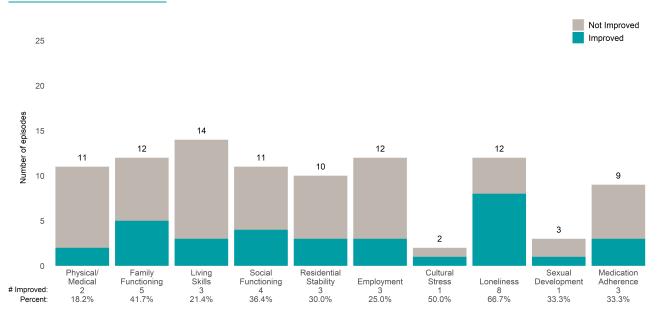

### A Woman's Place (38BKOP)

This report looks at current ANSAs to see how many client episodes improved on items rated 2 or 3 from the prior ANSA. Number of ANSA pairs with actionable items: 11 • Number of ANSA pairs without actionable items: 0 Number of ANSA pairs with improvement: 7 • Number of clients: 11

Average number of days between ANSAs: 268.8

Percent of episodes that improved on 30% or more of actionable items: 63.6% (= 7 / 11)

Strengths

### Life Domain Functioning