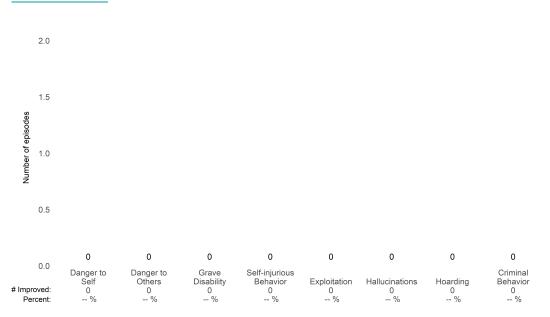

#### Life Domain Functioning

| # Improved:<br>Percent: | Physical/<br>Medical<br>0<br>% | Family<br>Functioning<br>0<br>% | Living<br>Skills<br>0<br>% | Social<br>Functioning<br>0<br>% | Residential<br>Stability<br>0<br>% | Employment<br>0<br>% | Cultural<br>Stress<br>0<br>% | Loneliness<br>0<br>% | Sexual<br>Development<br>0<br>% | Medication<br>Adherence<br>0<br>% |
|-------------------------|--------------------------------|---------------------------------|----------------------------|---------------------------------|------------------------------------|----------------------|------------------------------|----------------------|---------------------------------|-----------------------------------|
| Fercent.                | 70                             | 70                              | 70                         | 70                              | 70                                 | 70                   | 70                           | 70                   | 70                              | 70                                |

|             | Danger to | Danger to | Grave      | Self-injurious |              |                |          | Criminal |
|-------------|-----------|-----------|------------|----------------|--------------|----------------|----------|----------|
|             | Self      | Others    | Disability | Behavior       | Exploitation | Hallucinations | Hoarding | Behavior |
| # Improved: | 0         | 0         | 0          | 0              | 0            | 0              | 0        | 0        |
| Percent:    | %         | %         | %          | %              | %            | %              | %        | %        |
|             |           |           |            |                |              |                |          |          |