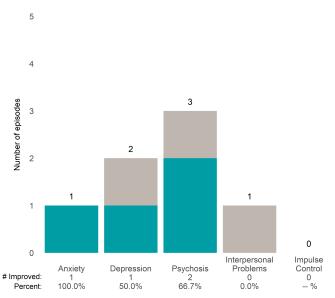

#### 10.0 8 7.5 6 6 Number of episodes 5 5.0 4 4 2.5 2 2 2 1 1 0.0 Substance Use Substance Use Interpersonal Impulse Adjustment Sleep \*Substance Anxiety 0 0.0% Disturbance 3 Depression 3 Control 2 Mania 0 Recovery 0 Psychosis Problems to Trauma Use Severity # Improved: 0 0 0 5 0.0% 50.0% 0.0% 50.0% 20.0% 0.0% 75.0% 62.5% 0.0% Percent:

\*For the Substance Use item, an actionable rating is 1, 2, or 3. Substance Use Recovery and Substance Use Severity are not included in the calculation of the performance objective.