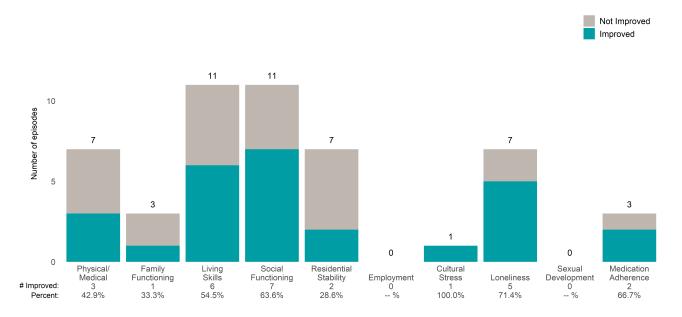

### Baker Robertson Place Residence (38851)

7/1/2022 - 12/31/2022

This report looks at current ANSAs to see how many client episodes improved on items rated 2 or 3 from the prior ANSA. Number of ANSA pairs with actionable items: **24** • Number of ANSA pairs without actionable items: **0** Number of ANSA pairs with improvement: **16** • Number of clients: **24** 

Average number of days between ANSAs: 66.0

Percent of episodes that improved on 30% or more of actionable items: 66.7% (= 16 / 24)

Strengths Not Improved 25 Improved 20 15 Number of episodes 15 13 11 10 10 8 7 7 5 5 2 0 Spiritual-Religious Community Connection Recovery Social Resource-Involvement Connectedness Resiliency Optimism fulness Family Talents 2 28.6% 7 46.7% 4 80.0% 6 54.5% 5 50.0% # Improved: 1 7.7% Λ 100.0% 14.3% . 50.0% Percent:

### San Francisco Health Network

Page 1 of 2

### **Baker Robertson Place Residence (38851)**