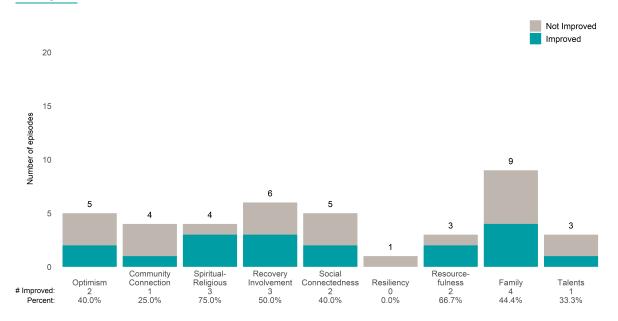

### Baker Robertson Place Residence (38851)

7/1/2022 - 12/31/2022

This report looks at current ANSAs to see how many client episodes improved on items rated 2 or 3 from the prior ANSA. Number of ANSA pairs with actionable items: **24** • Number of ANSA pairs without actionable items: **0** Number of ANSA pairs with improvement: **16** • Number of clients: **24** 

Average number of days between ANSAs: 66.0

Percent of episodes that improved on 30% or more of actionable items: 66.7% (= 16 / 24)

Strengths Not Improved 25 Improved 20 15 Number of episodes 15 13 11 10 10 8 7 7 5 5 2 0 Spiritual-Religious Community Connection Recovery Social Resource-Involvement Connectedness Resiliency Optimism fulness Family Talents 2 28.6% 7 46.7% 4 80.0% 6 54.5% 5 50.0% # Improved: 1 7.7% Λ 100.0% 14.3% . 50.0% Percent:

### San Francisco Health Network

Page 1 of 2

### **Baker Robertson Place Residence (38851)**

## 7/1/2022 - 12/31/2022