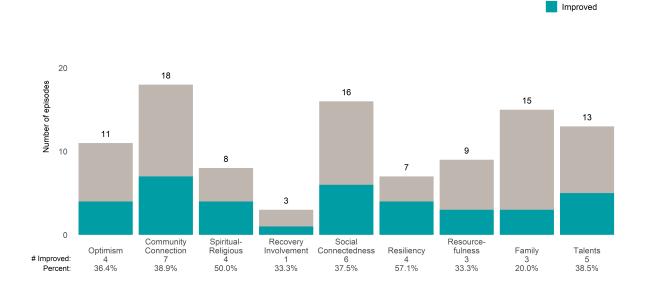

### 7/1/2022 - 12/31/2022

This report looks at current ANSAs to see how many client episodes improved on items rated 2 or 3 from the prior ANSA. Number of ANSA pairs with actionable items: **2461** • Number of ANSA pairs without actionable items: **248** Number of ANSA pairs with improvement: **1470** • Number of clients: **2589** 

Average number of days between ANSAs: 322.6

Percent of episodes that improved on 30% or more of actionable items: 59.7% (= 1470 / 2461)

Strengths Not Improved Improved 1528 1490 1500 1132 Number of episodes 1036 1000 877 835 829 761 607 500 0 Spiritual-Religious 269 32.2% Community Connection Recovery Social Resource-Connectedness Resiliency Family 369 32.6% Optimism Involvement fulness Talents 408 39.4% 516 33.8% 279 46.0% 312 41.0% 345 39.3% # Improved: 291 535 35.1% 35.9% Percent: