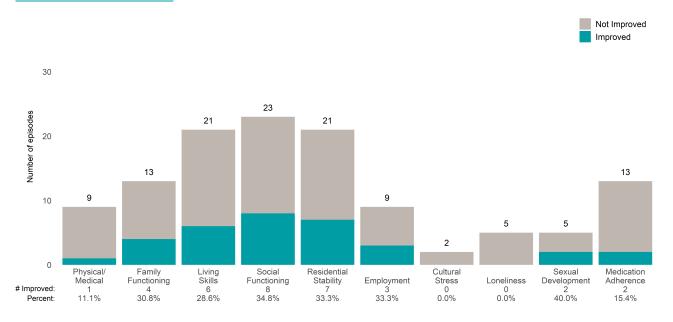

### Life Domain Functioning

### A Woman's Place (38BKOP)

This report looks at current ANSAs to see how many client episodes improved on items rated 2 or 3 from the prior ANSA. Number of ANSA pairs with actionable items: 11 • Number of ANSA pairs without actionable items: 0 Number of ANSA pairs with improvement: 7 • Number of clients: 11

Average number of days between ANSAs: 268.8

Percent of episodes that improved on 30% or more of actionable items: 63.6% (= 7 / 11)

Strengths

#### **Behavioral Health Needs**

Substance Use Recovery and Substance Use Severity are not included in the calculation of the performance objective.