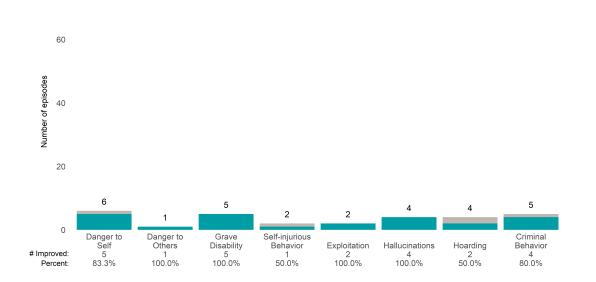

#### Life Domain Functioning

| # Improved:<br>Percent: | Physical/<br>Medical<br>0<br>% | Family<br>Functioning<br>0<br>% | Living<br>Skills<br>0<br>% | Social<br>Functioning<br>0<br>% | Residential<br>Stability<br>0<br>% | Employment<br>0<br>% | Cultural<br>Stress<br>0<br>% | Loneliness<br>0<br>% | Sexual<br>Development<br>0<br>% | Medication<br>Adherence<br>0<br>% |
|-------------------------|--------------------------------|---------------------------------|----------------------------|---------------------------------|------------------------------------|----------------------|------------------------------|----------------------|---------------------------------|-----------------------------------|
| Fercent.                | 70                             | 70                              | 70                         | 70                              | 70                                 | 70                   | 70                           | 70                   | 70                              | 70                                |

|             | Danger to | Danger to | Grave      | Self-injurious |              |                |          | Criminal |
|-------------|-----------|-----------|------------|----------------|--------------|----------------|----------|----------|
|             | Self      | Others    | Disability | Behavior       | Exploitation | Hallucinations | Hoarding | Behavior |
| # Improved: | 0         | 0         | 0          | 0              | 0            | 0              | 0        | 0        |
| Percent:    | %         | %         | %          | %              | %            | %              | %        | %        |
|             |           |           |            |                |              |                |          |          |