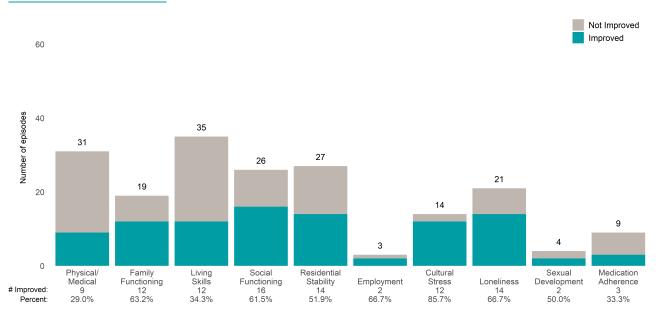

### 7/1/2022 - 12/31/2022

This report looks at current ANSAs to see how many client episodes improved on items rated 2 or 3 from the prior ANSA. Number of ANSA pairs with actionable items: **2461** • Number of ANSA pairs without actionable items: **248** Number of ANSA pairs with improvement: **1470** • Number of clients: **2589** 

Average number of days between ANSAs: 322.6

Percent of episodes that improved on 30% or more of actionable items: 59.7% (= 1470 / 2461)

Strengths Not Improved Improved 1528 1490 1500 1132 Number of episodes 1036 1000 877 835 829 761 607 500 0 Spiritual-Religious 269 32.2% Community Connection Recovery Social Resource-Connectedness Resiliency Family 369 32.6% Optimism Involvement fulness Talents 408 39.4% 516 33.8% 279 46.0% 312 41.0% 345 39.3% # Improved: 291 535 35.1% 35.9% Percent:

### Life Domain Functioning