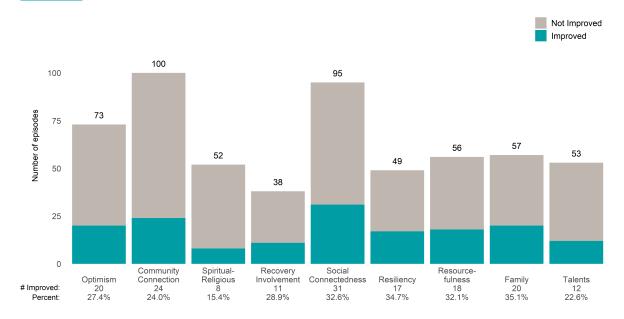

### 7/1/2022 - 12/31/2022

This report looks at current ANSAs to see how many client episodes improved on items rated 2 or 3 from the prior ANSA. Number of ANSA pairs with actionable items: **2461** • Number of ANSA pairs without actionable items: **248** Number of ANSA pairs with improvement: **1470** • Number of clients: **2589** 

Average number of days between ANSAs: 322.6

Percent of episodes that improved on 30% or more of actionable items: 59.7% (= 1470 / 2461)

Strengths Not Improved Improved 1528 1490 1500 1132 Number of episodes 1036 1000 877 835 829 761 607 500 0 Spiritual-Religious 269 32.2% Community Connection Recovery Social Resource-Connectedness Resiliency Family 369 32.6% Optimism Involvement fulness Talents 408 39.4% 516 33.8% 279 46.0% 312 41.0% 345 39.3% # Improved: 291 535 35.1% 35.9% Percent: