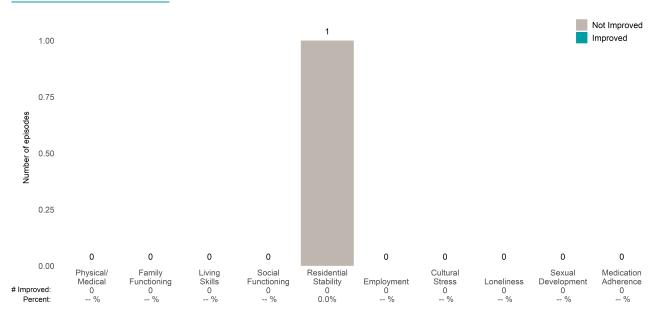

## Mission IMD Alternatives (38047)

7/1/2022 - 12/31/2022

This report looks at current ANSAs to see how many client episodes improved on items rated 2 or 3 from the prior ANSA. Number of ANSA pairs with actionable items: 0 • Number of ANSA pairs without actionable items: 2 Number of ANSA pairs with improvement: 0 • Number of clients: 2 Average number of days between ANSAs: 444.0

Percent of episodes that improved on 30% or more of actionable items: NaN% (= 0 / 0)

| # Improved:<br>Percent: | Optimism<br>0<br>% | Community<br>Connection<br>0<br>% | Spiritual-<br>Religious<br>0<br>% | Recovery<br>Involvement<br>0<br>% | Social<br>Connectedness<br>0<br>% | Resiliency<br>0<br>% | Resource-<br>fulness<br>0<br>% | Family<br>0<br>% | Talents<br>0<br>% |
|-------------------------|--------------------|-----------------------------------|-----------------------------------|-----------------------------------|-----------------------------------|----------------------|--------------------------------|------------------|-------------------|
|-------------------------|--------------------|-----------------------------------|-----------------------------------|-----------------------------------|-----------------------------------|----------------------|--------------------------------|------------------|-------------------|

#### **Behavioral Health Needs**

Mission IMD Alternatives (38047)

#### Life Domain Functioning

| # Improved:<br>Percent: | Physical/<br>Medical<br>0<br>% | Family<br>Functioning<br>0<br>% | Living<br>Skills<br>0<br>% | Social<br>Functioning<br>0<br>% | Residential<br>Stability<br>0<br>% | Employment<br>0<br>% | Cultural<br>Stress<br>0<br>% | Loneliness<br>0<br>% | Sexual<br>Development<br>0<br>% | Medication<br>Adherence<br>0<br>% |
|-------------------------|--------------------------------|---------------------------------|----------------------------|---------------------------------|------------------------------------|----------------------|------------------------------|----------------------|---------------------------------|-----------------------------------|
| Fercent.                | 70                             | 70                              | 70                         | 70                              | 70                                 | 70                   | 70                           | 70                   | 70                              | 70                                |