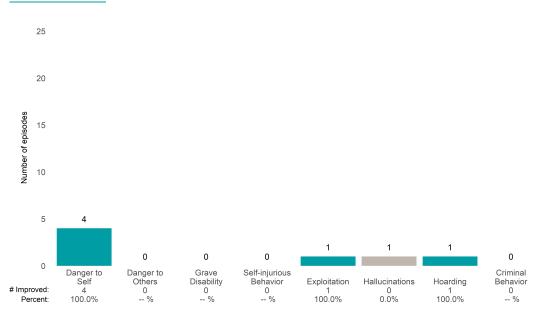

### A Woman's Place (38BKOP)

This report looks at current ANSAs to see how many client episodes improved on items rated 2 or 3 from the prior ANSA. Number of ANSA pairs with actionable items: 11 • Number of ANSA pairs without actionable items: 0 Number of ANSA pairs with improvement: 7 • Number of clients: 11

Average number of days between ANSAs: 268.8

Percent of episodes that improved on 30% or more of actionable items: 63.6% (= 7 / 11)

Strengths

#### **Behavioral Health Needs**

Substance Use Recovery and Substance Use Severity are not included in the calculation of the performance objective.

# A Woman's Place (38BKOP)