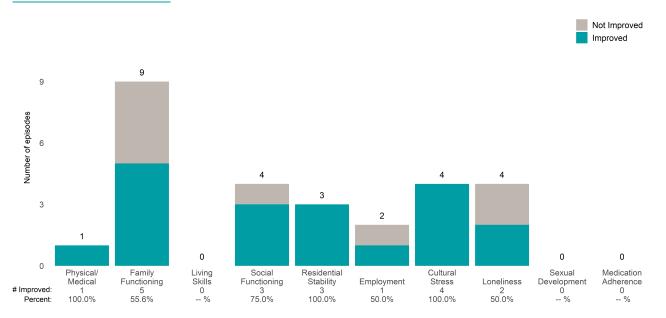

### A Woman's Place (38BKOP)

This report looks at current ANSAs to see how many client episodes improved on items rated 2 or 3 from the prior ANSA. Number of ANSA pairs with actionable items: 11 • Number of ANSA pairs without actionable items: 0 Number of ANSA pairs with improvement: 7 • Number of clients: 11

Average number of days between ANSAs: 268.8

Percent of episodes that improved on 30% or more of actionable items: 63.6% (= 7 / 11)

Strengths

### Life Domain Functioning