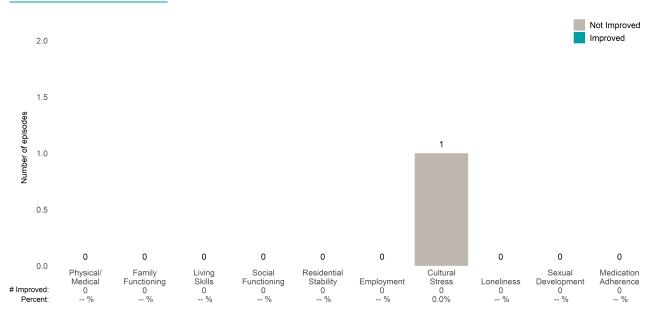

### AARS Project Adapt (38JBOP)

7/1/2022 - 12/31/2022

This report looks at current ANSAs to see how many client episodes improved on items rated 2 or 3 from the prior ANSA. Number of ANSA pairs with actionable items: **8** • Number of ANSA pairs without actionable items: **0** Number of ANSA pairs with improvement: **3** • Number of clients: **8** Average number of days between ANSAs: **251.5** 

Percent of episodes that improved on 30% or more of actionable items: 37.5% (= 3 / 8)

Strengths

### Behavioral Health Needs

AARS Project Adapt (38JBOP)

### Life Domain Functioning