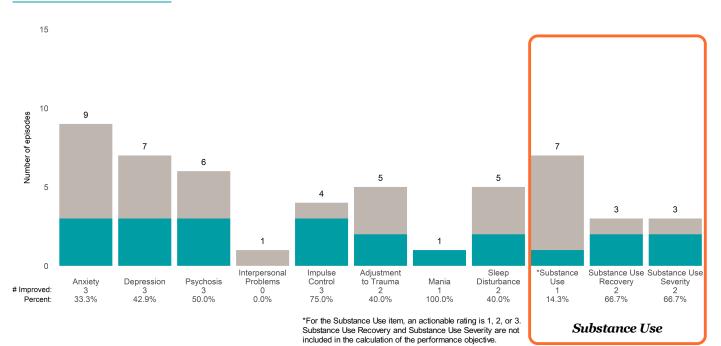

#### **Behavioral Health Needs**

Substance Use Recovery and Substance Use Severity are not included in the calculation of the performance objective.

\*For the Substance Use item, an actionable rating is 1, 2, or 3. Substance Use Recovery and Substance Use Severity are not included in the calculation of the performance objective.

#### -

Page 1 of 2

Substance Use