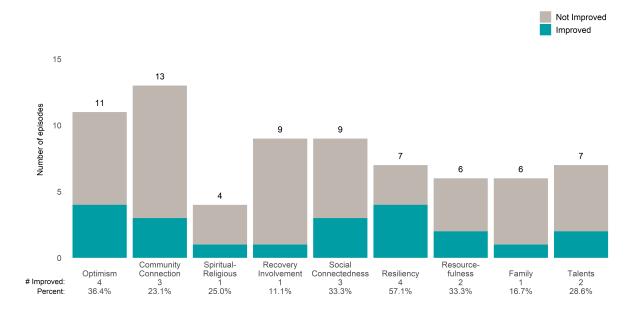

# **Dorine Loso House Residential (38GH1)**

7/1/2022 - 12/31/2022

This report looks at current ANSAs to see how many client episodes improved on items rated 2 or 3 from the prior ANSA. Number of ANSA pairs with actionable items: 9 • Number of ANSA pairs without actionable items: 0 Number of ANSA pairs with improvement: 3 • Number of clients: 9

Average number of days between ANSAs: 103.3

Percent of episodes that improved on 30% or more of actionable items: 33.3% (= 3 / 9)

#### Strengths Not Improved 12.5 Improved 10.0 8 8 Number of episodes 7.5 7 5 5 5 5 5.0 3 2.5 1 0.0 Spiritual-Religious 0 Community Connection Recovery Social Resource-Connectedness Resiliency Family Optimism Involvement Talents fulness 2 25.0% 0 3 37.5% 0.0% 0 # Improved: 2 40.0% 1 20.0% 1 14.3% 0.0% Percent:

# **Behavioral Health Needs**

Substance Use Recovery and Substance Use Severity are not included in the calculation of the performance objective.

Dorine Loso House Residential (38GH1)