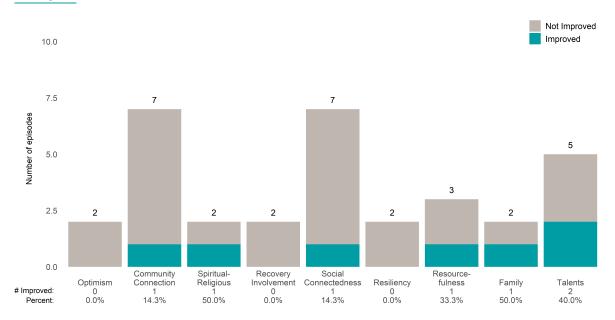

# **Dorine Loso House Residential (38GH1)**

7/1/2022 - 12/31/2022

This report looks at current ANSAs to see how many client episodes improved on items rated 2 or 3 from the prior ANSA. Number of ANSA pairs with actionable items: 9 • Number of ANSA pairs without actionable items: 0 Number of ANSA pairs with improvement: 3 • Number of clients: 9

Average number of days between ANSAs: 103.3

Percent of episodes that improved on 30% or more of actionable items: 33.3% (= 3 / 9)

#### Strengths Not Improved 12.5 Improved 10.0 8 8 Number of episodes 7.5 7 5 5 5 5 5.0 3 2.5 1 0.0 Spiritual-Religious 0 Community Connection Recovery Social Resource-Connectedness Resiliency Family Optimism Involvement Talents fulness 2 25.0% 0 3 37.5% 0.0% 0 # Improved: 2 40.0% 1 20.0% 1 14.3% 0.0% Percent:

# **Behavioral Health Needs**

Substance Use Recovery and Substance Use Severity are not included in the calculation of the performance objective.

Dorine Loso House Residential (38GH1)