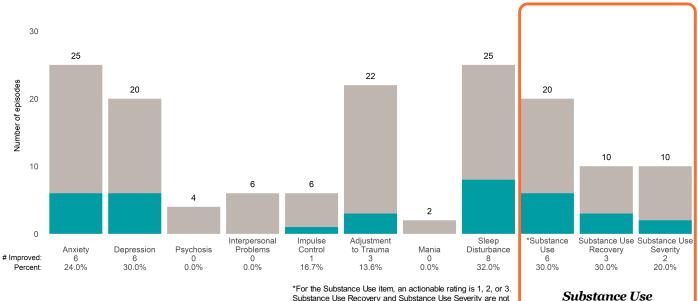

### AARS Project Adapt (38JBOP)

7/1/2022 - 12/31/2022

This report looks at current ANSAs to see how many client episodes improved on items rated 2 or 3 from the prior ANSA. Number of ANSA pairs with actionable items: **8** • Number of ANSA pairs without actionable items: **0** Number of ANSA pairs with improvement: **3** • Number of clients: **8** Average number of days between ANSAs: **251.5** 

Percent of episodes that improved on 30% or more of actionable items: 37.5% (= 3 / 8)

Strengths

#### 10.0 8 7.5 6 6 Number of episodes 5 5.0 4 4 2.5 2 2 2 1 1 0.0 Substance Use Substance Use Interpersonal Impulse Adjustment Sleep \*Substance Anxiety 0 0.0% Disturbance 3 Depression 3 Control 2 Mania 0 Recovery 0 Psychosis Problems to Trauma Use Severity # Improved: 0 0 0 5 0.0% 50.0% 0.0% 50.0% 20.0% 0.0% 75.0% 62.5% 0.0% Percent:

\*For the Substance Use item, an actionable rating is 1, 2, or 3. Substance Use Recovery and Substance Use Severity are not included in the calculation of the performance objective.

#### -

Page 1 of 2

Substance Use

### Behavioral Health Needs

AARS Project Adapt (38JBOP)