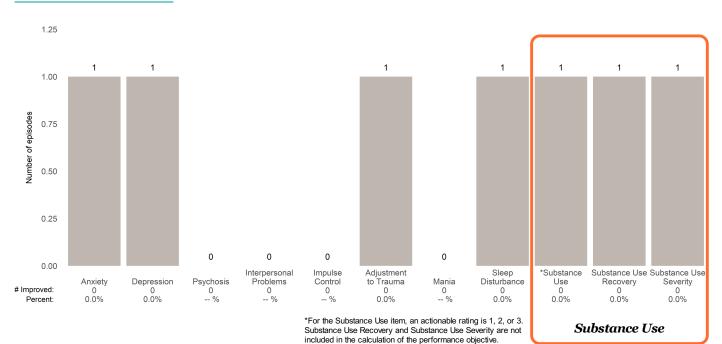

### AARS Project Adapt (38JBOP)

7/1/2022 - 12/31/2022

This report looks at current ANSAs to see how many client episodes improved on items rated 2 or 3 from the prior ANSA. Number of ANSA pairs with actionable items: **8** • Number of ANSA pairs without actionable items: **0** Number of ANSA pairs with improvement: **3** • Number of clients: **8** Average number of days between ANSAs: **251.5** 

Percent of episodes that improved on 30% or more of actionable items: 37.5% (= 3 / 8)

Strengths

#### 10.0 8 7.5 6 6 Number of episodes 5 5.0 4 4 2.5 2 2 2 1 1 0.0 Substance Use Substance Use Interpersonal Impulse Adjustment Sleep \*Substance Anxiety 0 0.0% Disturbance 3 Depression 3 Control 2 Mania 0 Recovery 0 Psychosis Problems to Trauma Use Severity # Improved: 0 0 0 5 0.0% 50.0% 0.0% 50.0% 20.0% 0.0% 75.0% 62.5% 0.0% Percent:

\*For the Substance Use item, an actionable rating is 1, 2, or 3. Substance Use Recovery and Substance Use Severity are not included in the calculation of the performance objective.

#### -

Page 1 of 2

Substance Use