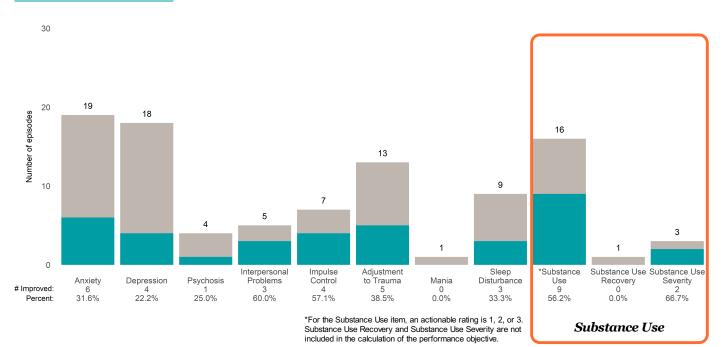

Average number of days between ANSAs: 362.6

Percent of episodes that improved on 30% or more of actionable items: 56.2% (= 100 / 178)

Strengths Not Improved Improved 125 118 107 100 81 Number of episodes 75 66 66 64 59 52 50 44 25 0 Community Connection Spiritual-Recovery Social Resource-Religious 14 23.7% Resiliency Family Optimism Involvement Connectedness Talents fulness 24 36.4% 33 28.0% 31 29.0% 20 45.5% 22 33.3% 25 39.1% 35 43.2% # Improved: 19 36.5% Percent:

**Behavioral Health Needs** 

Substance Use Recovery and Substance Use Severity are not included in the calculation of the performance objective.