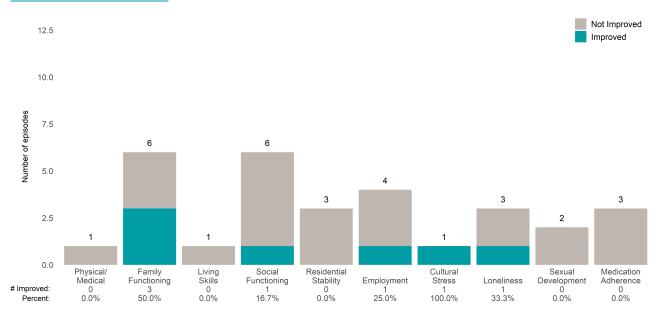

mproved on items rated 2 or 3 from the prior ANSA. Number of ANSA pairs with actionable items: **9** • Number of ANSA pairs without actionable items: **0** Number of ANSA pairs with improvement: **4** • Number of clients: **9** 

Average number of days between ANSAs: 125.1

Percent of episodes that improved on 30% or more of actionable items: 44.4% (= 4 / 9)

#### Strengths Not Improved 12.5 Improved 10.0 Number of episodes 7.5 7 7 7 7 7 5 5.0 4 2 2.5 1 0.0 Spiritual-Religious Community Connection Recovery Social Resource Optimism Connectedness Resiliency Family Involvement fulness Talents 2 28.6% 0 2 40.0% # Improved: 2 28.6% 1 25.0% 1 14.3% 14.3% 50.0% . 14.3% Percent:

# Behavioral Health Needs



San Francisco Health Network FSA TAY Acute Linkage (3822TL)

### Life Domain Functioning







## FSA TAY FSP Outpatient Svc (3822T3)

7/1/2022 - 12/31/2022

This report looks at current ANSAs to see how many client episodes improved on items rated 2 or 3 from the prior ANSA. Number of ANSA pairs with actionable items: **9** • Number of ANSA pairs without actionable items: **0** Number of ANSA pairs with improvement: **3** • Number of clients: **9** 

Average number of days between ANSAs: **351.2** 

Percent of episodes that improved on 30% or more of actionable items: 33.3% (= 3 / 9)

#### Strengths

**Behavioral Health Needs** 



#### 12.5 10.0 Number of episodes 7.5 7 6 5.0 4 4 4 3 3 3 2.5 2 2 1 0.0 Interpersonal Problems Impulse Adjustment Sleep \*Substance Substance Use Substance Use Depression 2 33.3% Psychosis 2 28.6% to Trauma 2 50.0% Disturbance 0 Mania 0 Anxiety Con