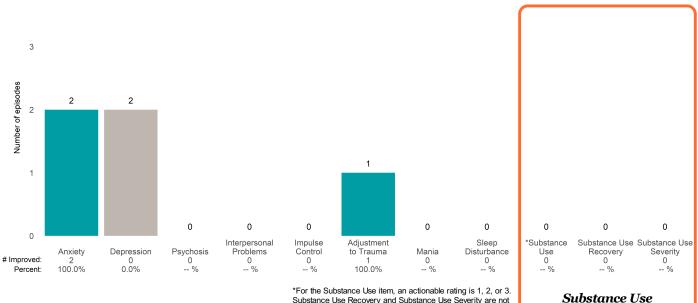

### A Woman's Place (38BKOP)

This report looks at current ANSAs to see how many client episodes improved on items rated 2 or 3 from the prior ANSA. Number of ANSA pairs with actionable items: 11 • Number of ANSA pairs without actionable items: 0 Number of ANSA pairs with improvement: 7 • Number of clients: 11

Average number of days between ANSAs: 268.8

Percent of episodes that improved on 30% or more of actionable items: 63.6% (= 7 / 11)

Strengths

#### **Behavioral Health Needs**

Substance Use Recovery and Substance Use Severity are not included in the calculation of the performance objective.

\*For the Substance Use item, an actionable rating is 1, 2, or 3. Substance Use Recovery and Substance Use Severity are not included in the calculation of the performance objective.

#### -

Page 1 of 2

Substance Use