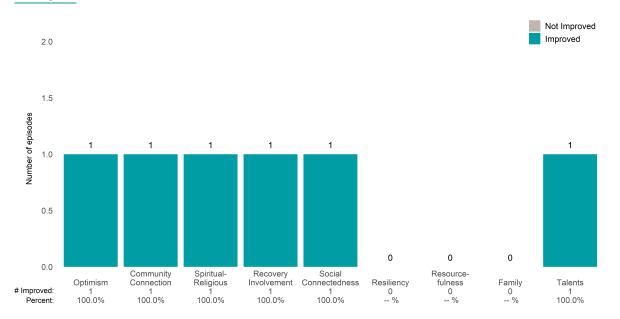

Average number of days between ANSAs: 322.6

Percent of episodes that improved on 30% or more of actionable items: 59.7% (= 1470 / 2461)

Strengths Not Improved Improved 1528 1490 1500 1132 Number of episodes 1036 1000 877 835 829 761 607 500 0 Spiritual-Religious 269 32.2% Community Connection Recovery Social Resource-Connectedness Resiliency Family 369 32.6% Optimism Involvement fulness Talents 408 39.4% 516 33.8% 279 46.0% 312 41.0% 345 39.3% # Improved: 291 535 35.1% 35.9% Percent: