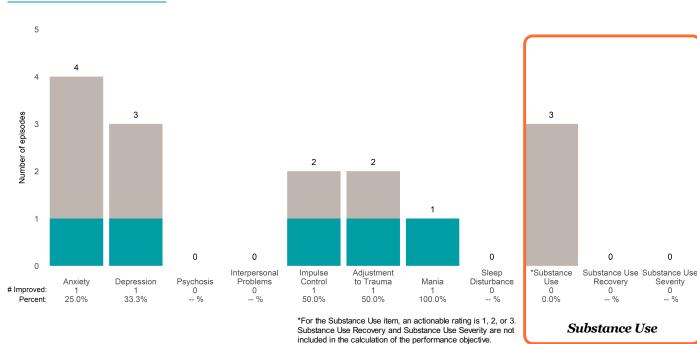

### AARS Project Adapt (38JBOP)

7/1/2022 - 12/31/2022

This report looks at current ANSAs to see how many client episodes improved on items rated 2 or 3 from the prior ANSA. Number of ANSA pairs with actionable items: **8** • Number of ANSA pairs without actionable items: **0** Number of ANSA pairs with improvement: **3** • Number of clients: **8** Average number of days between ANSAs: **251.5** 

Percent of episodes that improved on 30% or more of actionable items: 37.5% (= 3 / 8)

Strengths

#### 10.0 8 7.5 6 6 Number of episodes 5 5.0 4 4 2.5 2 2 2 1 1 0.0 Substance Use Substance Use Interpersonal Impulse Adjustment Sleep \*Substance Anxiety 0 0.0% Disturbance 3 Depression 3 Control 2 Mania 0 Recovery 0 Psychosis Problems to Trauma Use Severity # Improved: 0 0 0 5 0.0% 50.0% 0.0% 50.0% 20.0% 0.0% 75.0% 62.5% 0.0% Percent:

\*For the Substance Use item, an actionable rating is 1, 2, or 3. Substance Use Recovery and Substance Use Severity are not included in the calculation of the performance objective.

#### -

Page 1 of 2

Substance Use

### Behavioral Health Needs

AARS Project Adapt (38JBOP)