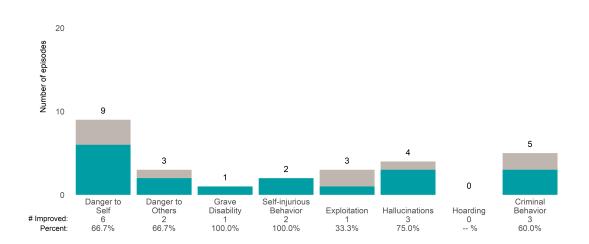

### A Woman's Place (38BKOP)

This report looks at current ANSAs to see how many client episodes improved on items rated 2 or 3 from the prior ANSA. Number of ANSA pairs with actionable items: 11 • Number of ANSA pairs without actionable items: 0 Number of ANSA pairs with improvement: 7 • Number of clients: 11

Average number of days between ANSAs: 268.8

Percent of episodes that improved on 30% or more of actionable items: 63.6% (= 7 / 11)

Strengths

#### **Behavioral Health Needs**

Substance Use Recovery and Substance Use Severity are not included in the calculation of the performance objective.

# A Woman's Place (38BKOP)

### Life Domain Functioning