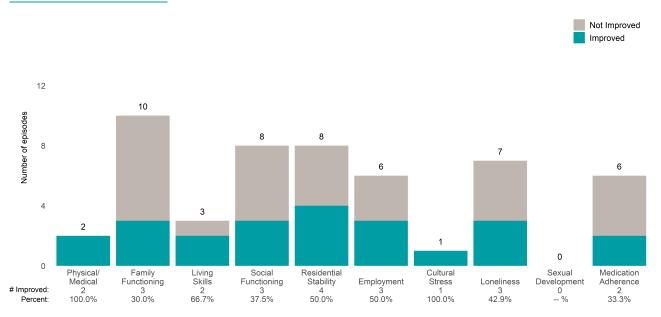

### A Woman's Place (38BKOP)

This report looks at current ANSAs to see how many client episodes improved on items rated 2 or 3 from the prior ANSA. Number of ANSA pairs with actionable items: 11 • Number of ANSA pairs without actionable items: 0 Number of ANSA pairs with improvement: 7 • Number of clients: 11

Average number of days between ANSAs: 268.8

Percent of episodes that improved on 30% or more of actionable items: 63.6% (= 7 / 11)

Strengths

#### **Behavioral Health Needs**

Substance Use Recovery and Substance Use Severity are not included in the calculation of the performance objective.

# A Woman's Place (38BKOP)

### Life Domain Functioning