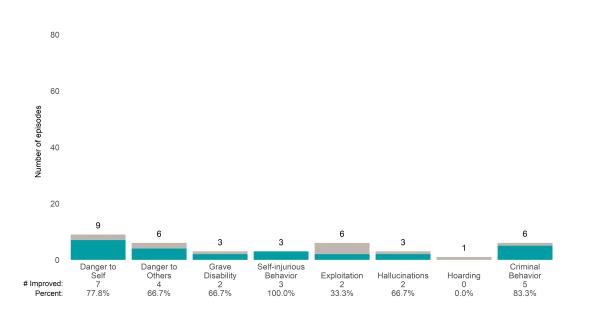

### A Woman's Place (38BKOP)

This report looks at current ANSAs to see how many client episodes improved on items rated 2 or 3 from the prior ANSA. Number of ANSA pairs with actionable items: 11 • Number of ANSA pairs without actionable items: 0 Number of ANSA pairs with improvement: 7 • Number of clients: 11

Average number of days between ANSAs: 268.8

Percent of episodes that improved on 30% or more of actionable items: 63.6% (= 7 / 11)

Strengths

#### **Behavioral Health Needs**

Substance Use Recovery and Substance Use Severity are not included in the calculation of the performance objective.