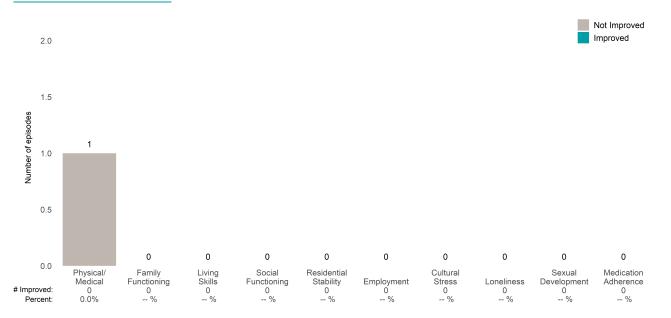

## Mission IMD Alternatives (38047)

7/1/2022 - 12/31/2022

This report looks at current ANSAs to see how many client episodes improved on items rated 2 or 3 from the prior ANSA. Number of ANSA pairs with actionable items: 0 • Number of ANSA pairs without actionable items: 2 Number of ANSA pairs with improvement: 0 • Number of clients: 2 Average number of days between ANSAs: 444.0

Percent of episodes that improved on 30% or more of actionable items: NaN% (= 0 / 0)

| # Improved:<br>Percent: | Optimism<br>0<br>% | Community<br>Connection<br>0<br>% | Spiritual-<br>Religious<br>0<br>% | Recovery<br>Involvement<br>0<br>% | Social<br>Connectedness<br>0<br>% | Resiliency<br>0<br>% | Resource-<br>fulness<br>0<br>% | Family<br>0<br>% | Talents<br>0<br>% |
|-------------------------|--------------------|-----------------------------------|-----------------------------------|-----------------------------------|-----------------------------------|----------------------|--------------------------------|------------------|-------------------|
|-------------------------|--------------------|-----------------------------------|-----------------------------------|-----------------------------------|-----------------------------------|----------------------|--------------------------------|------------------|-------------------|

#### **Behavioral Health Needs**

Mission IMD Alternatives (38047)

#### Life Domain Functioning

| # Improved:<br>Percent: | Physical/<br>Medical<br>0<br>% | Family<br>Functioning<br>0<br>% | Living<br>Skills<br>0<br>% | Social<br>Functioning<br>0<br>% | Residential<br>Stability<br>0<br>% | Employment<br>0<br>% | Cultural<br>Stress<br>0<br>% | Loneliness<br>0<br>% | Sexual<br>Development<br>0<br>% | Medication<br>Adherence<br>0<br>% |
|-------------------------|--------------------------------|---------------------------------|----------------------------|---------------------------------|------------------------------------|----------------------|------------------------------|----------------------|---------------------------------|-----------------------------------|
| Fercent.                | 70                             | 70                              | 70                         | 70                              | 70                                 | 70                   | 70                           | 70                   | 70                              | 70                                |