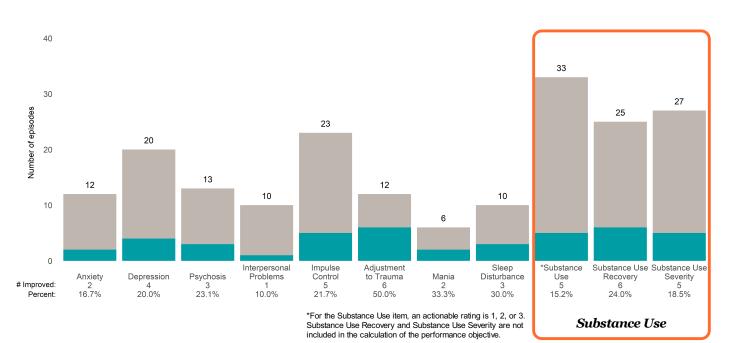

#### 40 30 Number of episodes 22 20 20 17 16 16 15 14 9 10 6 4 4 0 Interpersonal Impulse Adjustment Sleep \*Substance Substance Use Substance Use Anxiety 7 46.7% Use 2 10.0% Recovery 2 14.3% Depression 5 Control 4 to Trauma 4 Mania 0 Disturbance Psychosis Problems Severity # Improved: 4 18.2% 3 55.6% 50.0% 23.5% 25.0% 0.0% 25.0% 18.8% Percent:

\*For the Substance Use item, an actionable rating is 1, 2, or 3. Substance Use Recovery and Substance Use Severity are not included in the calculation of the performance objective.

Substance Use