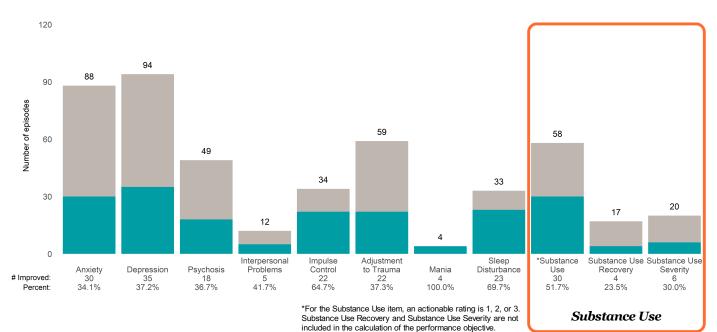

**Behavioral Health Needs** 

#### **Behavioral Health Needs**

Substance Use Recovery and Substance Use Severity are not included in the calculation of the performance objective.

\*For the Substance Use item, an actionable rating is 1, 2, or 3. Substance Use Recovery and Substance Use Severity are not included in the calculation of the performance objective.

#### -

Page 1 of 2

Substance Use