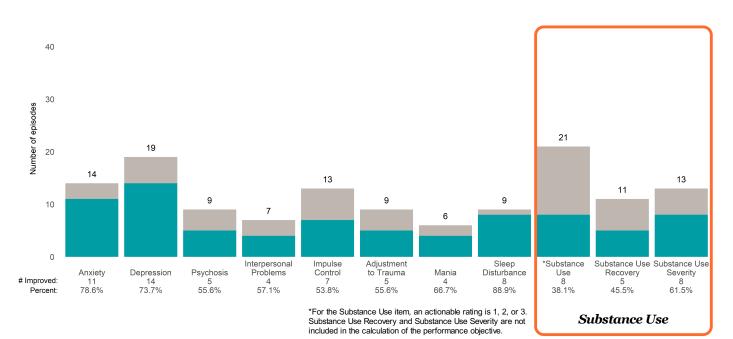

### A Woman's Place (38BKOP)

This report looks at current ANSAs to see how many client episodes improved on items rated 2 or 3 from the prior ANSA. Number of ANSA pairs with actionable items: 11 • Number of ANSA pairs without actionable items: 0 Number of ANSA pairs with improvement: 7 • Number of clients: 11

Average number of days between ANSAs: 268.8

Percent of episodes that improved on 30% or more of actionable items: 63.6% (= 7 / 11)

Strengths

#### **Behavioral Health Needs**

Substance Use Recovery and Substance Use Severity are not included in the calculation of the performance objective.

# A Woman's Place (38BKOP)

### Life Domain Functioning