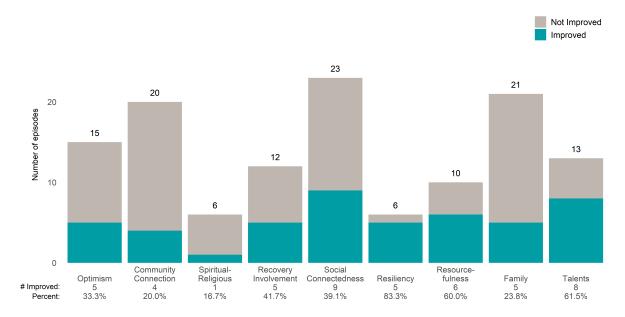

### Life Domain Functioning

### A Woman's Place (38BKOP)

This report looks at current ANSAs to see how many client episodes improved on items rated 2 or 3 from the prior ANSA. Number of ANSA pairs with actionable items: 11 • Number of ANSA pairs without actionable items: 0 Number of ANSA pairs with improvement: 7 • Number of clients: 11