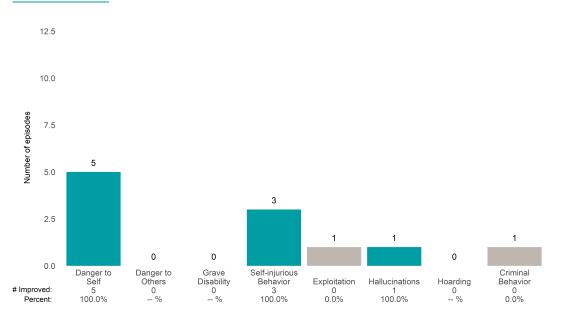

roved on items rated 2 or 3 from the prior ANSA. Number of ANSA pairs with actionable items: **9** • Number of ANSA pairs without actionable items: **0** Number of ANSA pairs with improvement: **4** • Number of clients: **9** 

Average number of days between ANSAs: 125.1

Percent of episodes that improved on 30% or more of actionable items: 44.4% (= 4 / 9)

#### Strengths Not Improved 12.5 Improved 10.0 Number of episodes 7.5 7 7 7 7 7 5 5.0 4 2 2.5 1 0.0 Spiritual-Religious Community Connection Recovery Social Resource Optimism Connectedness Resiliency Family Involvement fulness Talents 2 28.6% 0 2 40.0% # Improved: 2 28.6% 1 25.0% 1 14.3% 14.3% 50.0% . 14.3% Percent:

# Behavioral Health Needs



San Francisco Health Network FSA TAY Acute Linkage (3822TL)

### Life Domain Functioning







## FSA TAY FSP Outpatient Svc (3822T3)

7/1/2022 - 12/31/2022

This report looks at current ANSAs to see how many client episodes improved on items rated 2 or 3 from the prior ANSA. Number of ANSA pairs with actionable items: **9** • Number of ANSA pairs without actionable items: **0** Number of ANSA pairs with improvement: **3** • Number of clients: **9** 

Average number of days between ANSAs: **351.2** 

Percent of episodes that improved on 30% or more of actionable items: 33.3% (= 3 / 9)

#### Strengths

**Behavioral Health Needs** 



#### 12.5 10.0 Number of episodes 7.5 7 6 5.0 4 4 4 3 3 3 2.5 2 2 1 0.0 Interpersonal Problems Impulse Adjustment Sleep \*Substance Substance Use Substance Use Depression 2 33.3% Psychosis 2 28.6% to Trauma 2 50.0% Disturbance 0 Mania 0 Anxiety Contr