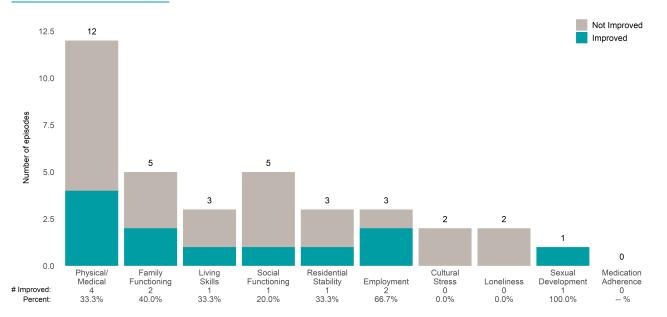

### A Woman's Place (38BKOP)

This report looks at current ANSAs to see how many client episodes improved on items rated 2 or 3 from the prior ANSA. Number of ANSA pairs with actionable items: 11 • Number of ANSA pairs without actionable items: 0 Number of ANSA pairs with improvement: 7 • Number of clients: 11

Average number of days between ANSAs: 268.8

Percent of episodes that improved on 30% or more of actionable items: 63.6% (= 7 / 11)

Strengths

### Life Domain Functioning