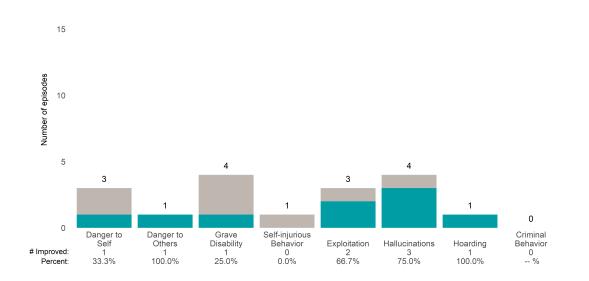

### A Woman's Place (38BKOP)

This report looks at current ANSAs to see how many client episodes improved on items rated 2 or 3 from the prior ANSA. Number of ANSA pairs with actionable items: 11 • Number of ANSA pairs without actionable items: 0 Number of ANSA pairs with improvement: 7 • Number of clients: 11

Average number of days between ANSAs: 268.8

Percent of episodes that improved on 30% or more of actionable items: 63.6% (= 7 / 11)

Strengths

#### **Behavioral Health Needs**

Substance Use Recovery and Substance Use Severity are not included in the calculation of the performance objective.