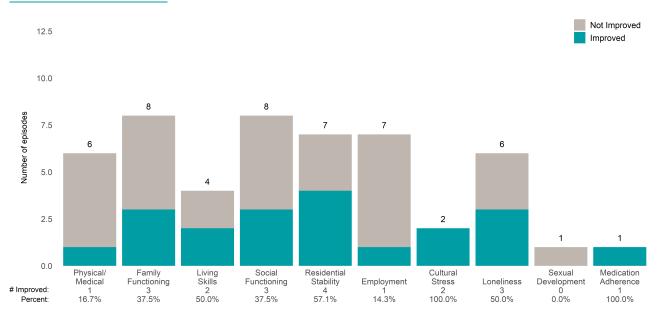

### Life Domain Functioning

### BAART Community Healthcare Sup (38J8OP)

7/1/2022 - 12/31/2022

This report looks at current ANSAs to see how many client episodes improved on items rated 2 or 3 from the prior ANSA. Number of ANSA pairs with actionable items: **31** • Number of ANSA pairs without actionable items: **2** Number of ANSA pairs with improvement: **16** • Number of clients: **33** Average number of days between ANSAs: **290.4** Percent of episodes that improved on 30% or more of actionable items: **51.6%** (= **16 / 31**)