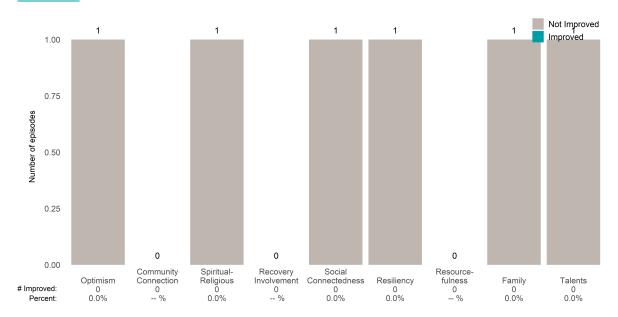

# **Dorine Loso House Residential (38GH1)**

7/1/2022 - 12/31/2022

This report looks at current ANSAs to see how many client episodes improved on items rated 2 or 3 from the prior ANSA. Number of ANSA pairs with actionable items: 9 • Number of ANSA pairs without actionable items: 0 Number of ANSA pairs with improvement: 3 • Number of clients: 9

Average number of days between ANSAs: 103.3

Percent of episodes that improved on 30% or more of actionable items: 33.3% (= 3 / 9)

#### Strengths Not Improved 12.5 Improved 10.0 8 8 Number of episodes 7.5 7 5 5 5 5 5.0 3 2.5 1 0.0 Spiritual-Religious 0 Community Connection Recovery Social Resource-Connectedness Resiliency Family Optimism Involvement Talents fulness 2 25.0% 0 3 37.5% 0.0% 0 # Improved: 2 40.0% 1 20.0% 1 14.3% 0.0% Percent:

# **Behavioral Health Needs**

Substance Use Recovery and Substance Use Severity are not included in the calculation of the performance objective.

Dorine Loso House Residential (38GH1)