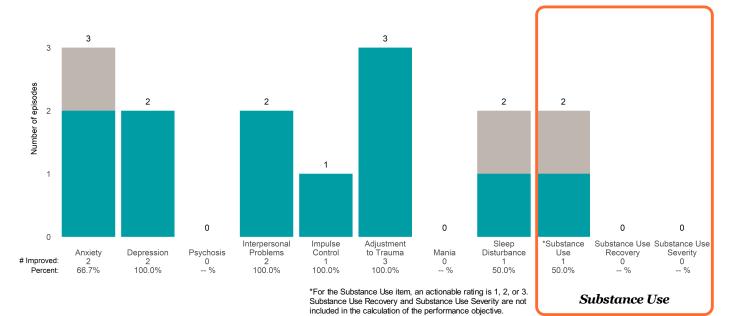

### AARS Project Adapt (38JBOP)

7/1/2022 - 12/31/2022

This report looks at current ANSAs to see how many client episodes improved on items rated 2 or 3 from the prior ANSA. Number of ANSA pairs with actionable items: **8** • Number of ANSA pairs without actionable items: **0** Number of ANSA pairs with improvement: **3** • Number of clients: **8** Average number of days between ANSAs: **251.5** 

Percent of episodes that improved on 30% or more of actionable items: 37.5% (= 3 / 8)

Strengths

#### 10.0 8 7.5 6 6 Number of episodes 5 5.0 4 4 2.5 2 2 2 1 1 0.0 Substance Use Substance Use Interpersonal Impulse Adjustment Sleep \*Substance Anxiety 0 0.0% Disturbance 3 Depression 3 Control 2 Mania 0 Recovery 0 Psychosis Problems to Trauma Use Severity # Improved: 0 0 0 5 0.0% 50.0% 0.0% 50.0% 20.0% 0.0% 75.0% 62.5% 0.0% Percent:

\*For the Substance Use item, an actionable rating is 1, 2, or 3. Substance Use Recovery and Substance Use Severity are not included in the calculation of the performance objective.

#### -

Page 1 of 2

Substance Use

### Behavioral Health Needs

AARS Project Adapt (38JBOP)