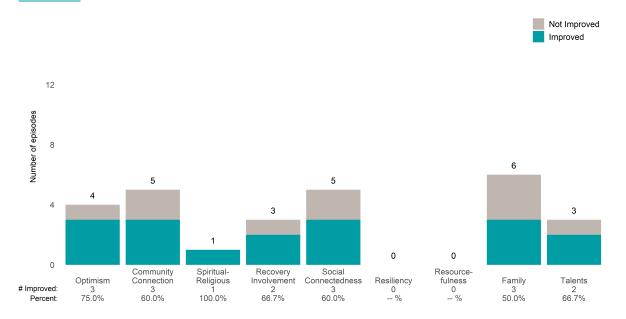

Average number of days between ANSAs: 322.6

Percent of episodes that improved on 30% or more of actionable items: 59.7% (= 1470 / 2461)

Strengths Not Improved Improved 1528 1490 1500 1132 Number of episodes 1036 1000 877 835 829 761 607 500 0 Spiritual-Religious 269 32.2% Community Connection Recovery Social Resource-Connectedness Resiliency Family 369 32.6% Optimism Involvement fulness Talents 408 39.4% 516 33.8% 279 46.0% 312 41.0% 345 39.3% # Improved: 291 535 35.1% 35.9% Percent: