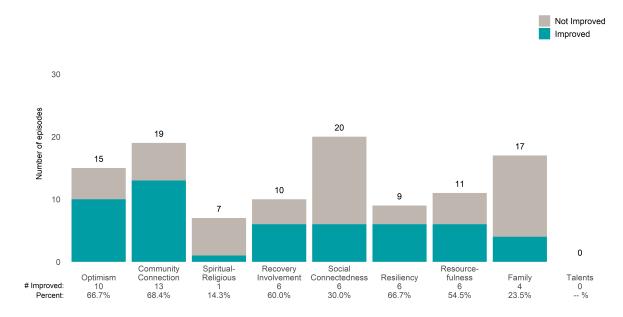

### A Woman's Place (38BKOP)

This report looks at current ANSAs to see how many client episodes improved on items rated 2 or 3 from the prior ANSA. Number of ANSA pairs with actionable items: 11 • Number of ANSA pairs without actionable items: 0 Number of ANSA pairs with improvement: 7 • Number of clients: 11

Average number of days between ANSAs: 268.8

Percent of episodes that improved on 30% or more of actionable items: 63.6% (= 7 / 11)

Strengths

#### **Behavioral Health Needs**

Substance Use Recovery and Substance Use Severity are not included in the calculation of the performance objective.

# A Woman's Place (38BKOP)

### Life Domain Functioning