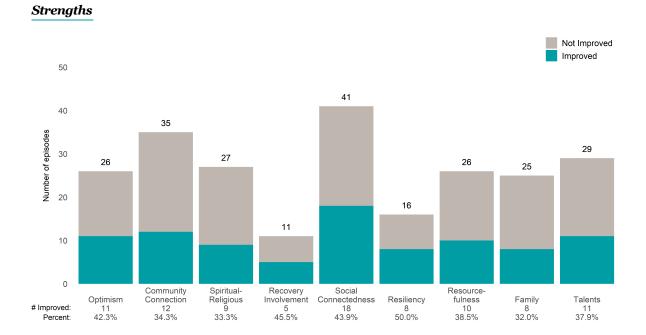

### A Woman's Place (38BKOP)

This report looks at current ANSAs to see how many client episodes improved on items rated 2 or 3 from the prior ANSA. Number of ANSA pairs with actionable items: 11 • Number of ANSA pairs without actionable items: 0 Number of ANSA pairs with improvement: 7 • Number of clients: 11

Average number of days between ANSAs: 268.8

Percent of episodes that improved on 30% or more of actionable items: 63.6% (= 7 / 11)

Strengths