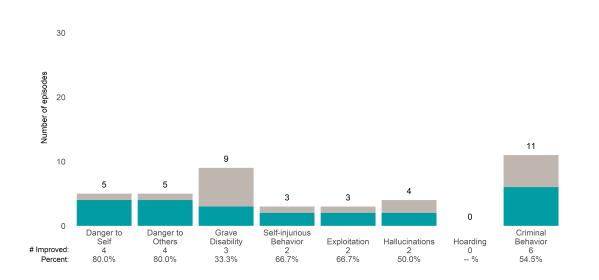

### Life Domain Functioning

### A Woman's Place (38BKOP)

This report looks at current ANSAs to see how many client episodes improved on items rated 2 or 3 from the prior ANSA. Number of ANSA pairs with actionable items: 11 • Number of ANSA pairs without actionable items: 0 Number of ANSA pairs with improvement: 7 • Number of clients: 11

Average number of days between ANSAs: 268.8

Percent of episodes that improved on 30% or more of actionable items: 63.6% (= 7 / 11)

Strengths

#### **Behavioral Health Needs**

Substance Use Recovery and Substance Use Severity are not included in the calculation of the performance objective.