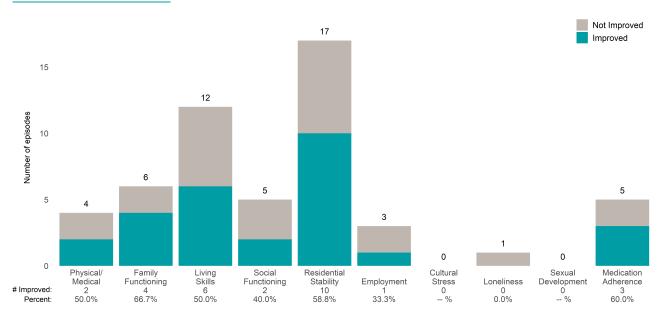

|             | Danger to | Danger to | Grave      | Self-injurious |              |                |          | Criminal |
|-------------|-----------|-----------|------------|----------------|--------------|----------------|----------|----------|
|             | Self      | Others    | Disability | Behavior       | Exploitation | Hallucinations | Hoarding | Behavior |
| # Improved: | 0         | 0         | 0          | 0              | 0            | 0              | 0        | 0        |
| Percent:    | %         | %         | %          | %              | %            | %              | %        | %        |
|             |           |           |            |                |              |                |          |          |