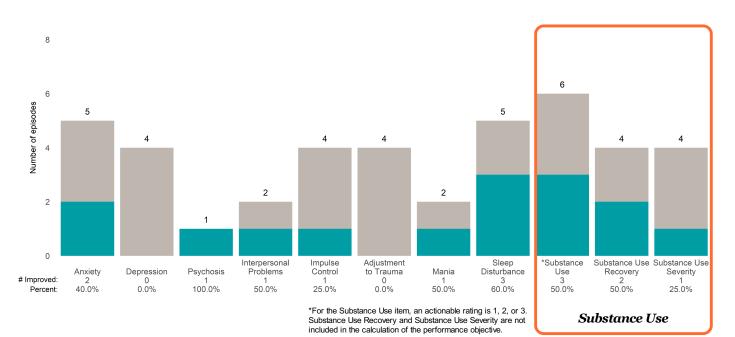

### AARS Project Adapt (38JBOP)

7/1/2022 - 12/31/2022

This report looks at current ANSAs to see how many client episodes improved on items rated 2 or 3 from the prior ANSA. Number of ANSA pairs with actionable items: **8** • Number of ANSA pairs without actionable items: **0** Number of ANSA pairs with improvement: **3** • Number of clients: **8** Average number of days between ANSAs: **251.5** 

Percent of episodes that improved on 30% or more of actionable items: 37.5% (= 3 / 8)

Strengths

#### 10.0 8 7.5 6 6 Number of episodes 5 5.0 4 4 2.5 2 2 2 1 1 0.0 Substance Use Substance Use Interpersonal Impulse Adjustment Sleep \*Substance Anxiety 0 0.0% Disturbance 3 Depression 3 Control 2 Mania 0 Recovery 0 Psychosis Problems to Trauma Use Severity # Improved: 0 0 0 5 0.0% 50.0% 0.0% 50.0% 20.0% 0.0% 75.0% 62.5% 0.0% Percent:

\*For the Substance Use item, an actionable rating is 1, 2, or 3. Substance Use Recovery and Substance Use Severity are not included in the calculation of the performance objective.