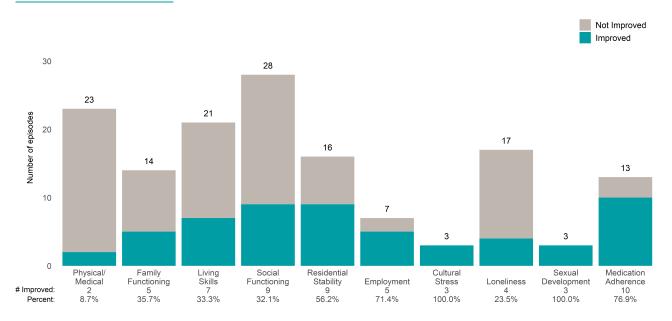

### 7/1/2022 - 12/31/2022

This report looks at current ANSAs to see how many client episodes improved on items rated 2 or 3 from the prior ANSA. Number of ANSA pairs with actionable items: **2461** • Number of ANSA pairs without actionable items: **248** Number of ANSA pairs with improvement: **1470** • Number of clients: **2589** 

Average number of days between ANSAs: 322.6

Percent of episodes that improved on 30% or more of actionable items: 59.7% (= 1470 / 2461)

Strengths Not Improved Improved 1528 1490 1500 1132 Number of episodes 1036 1000 877 835 829 761 607 500 0 Spiritual-Religious 269 32.2% Community Connection Recovery Social Resource-Connectedness Resiliency Family 369 32.6% Optimism Involvement fulness Talents 408 39.4% 516 33.8% 279 46.0% 312 41.0% 345 39.3% # Improved: 291 535 35.1% 35.9% Percent: