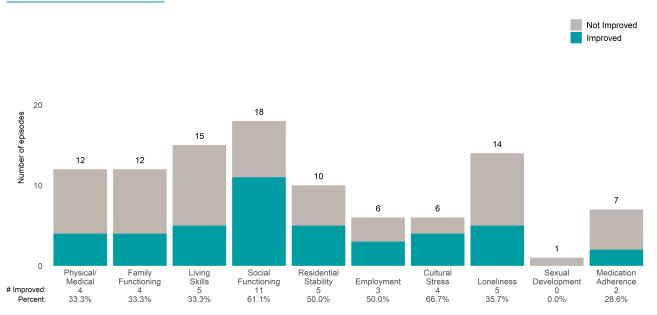

### Life Domain Functioning

### A Woman's Place (38BKOP)

This report looks at current ANSAs to see how many client episodes improved on items rated 2 or 3 from the prior ANSA. Number of ANSA pairs with actionable items: 11 • Number of ANSA pairs without actionable items: 0 Number of ANSA pairs with improvement: 7 • Number of clients: 11

Average number of days between ANSAs: 268.8

Percent of episodes that improved on 30% or more of actionable items: 63.6% (= 7 / 11)

Strengths

#### **Behavioral Health Needs**

Substance Use Recovery and Substance Use Severity are not included in the calculation of the performance objective.