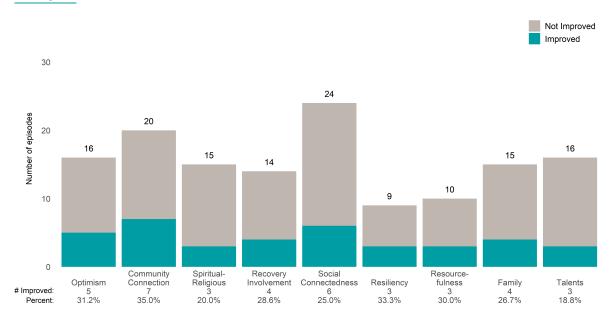

### Life Domain Functioning

### A Woman's Place (38BKOP)

This report looks at current ANSAs to see how many client episodes improved on items rated 2 or 3 from the prior ANSA. Number of ANSA pairs with actionable items: 11 • Number of ANSA pairs without actionable items: 0 Number of ANSA pairs with improvement: 7 • Number of clients: 11

Average number of days between ANSAs: 268.8

Percent of episodes that improved on 30% or more of actionable items: 63.6% (= 7 / 11)

Strengths

#### **Behavioral Health Needs**

Substance Use Recovery and Substance Use Severity are not included in the calculation of the performance objective.