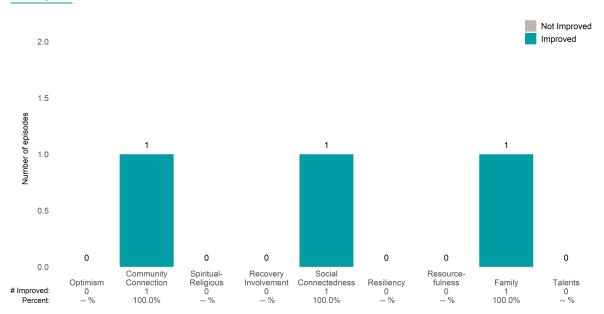

# **Dorine Loso House Residential (38GH1)**

7/1/2022 - 12/31/2022

This report looks at current ANSAs to see how many client episodes improved on items rated 2 or 3 from the prior ANSA. Number of ANSA pairs with actionable items: 9 • Number of ANSA pairs without actionable items: 0 Number of ANSA pairs with improvement: 3 • Number of clients: 9

Average number of days between ANSAs: 103.3

Percent of episodes that improved on 30% or more of actionable items: 33.3% (= 3 / 9)

#### Strengths Not Improved 12.5 Improved 10.0 8 8 Number of episodes 7.5 7 5 5 5 5 5.0 3 2.5 1 0.0 Spiritual-Religious 0 Community Connection Recovery Social Resource-Connectedness Resiliency Family Optimism Involvement Talents fulness 2 25.0% 0 3 37.5% 0.0% 0 # Improved: 2 40.0% 1 20.0% 1 14.3% 0.0% Percent:

# **Behavioral Health Needs**

Substance Use Recovery and Substance Use Severity are not included in the calculation of the performance objective.

Dorine Loso House Residential (38GH1)