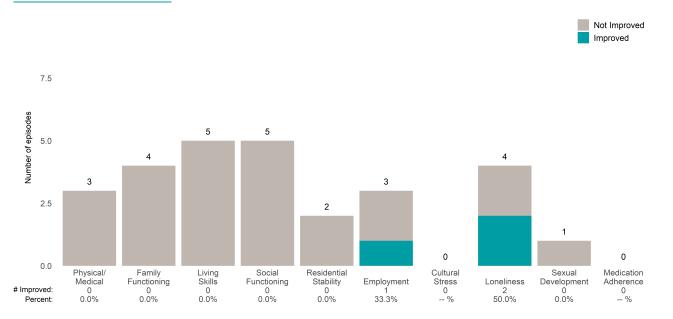

### Life Domain Functioning

### A Woman's Place (38BKOP)

This report looks at current ANSAs to see how many client episodes improved on items rated 2 or 3 from the prior ANSA. Number of ANSA pairs with actionable items: 11 • Number of ANSA pairs without actionable items: 0 Number of ANSA pairs with improvement: 7 • Number of clients: 11

Average number of days between ANSAs: 268.8

Percent of episodes that improved on 30% or more of actionable items: 63.6% (= 7 / 11)

Strengths

#### **Behavioral Health Needs**

Substance Use Recovery and Substance Use Severity are not included in the calculation of the performance objective.