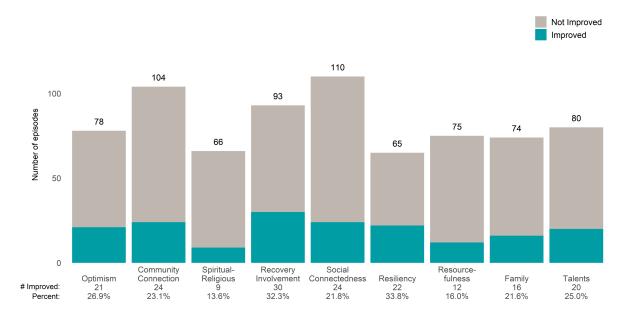

Average number of days between ANSAs: 322.6

Percent of episodes that improved on 30% or more of actionable items: 59.7% (= 1470 / 2461)

Strengths Not Improved Improved 1528 1490 1500 1132 Number of episodes 1036 1000 877 835 829 761 607 500 0 Spiritual-Religious 269 32.2% Community Connection Recovery Social Resource-Connectedness Resiliency Family 369 32.6% Optimism Involvement fulness Talents 408 39.4% 516 33.8% 279 46.0% 312 41.0% 345 39.3% # Improved: 291 535 35.1% 35.9% Percent: