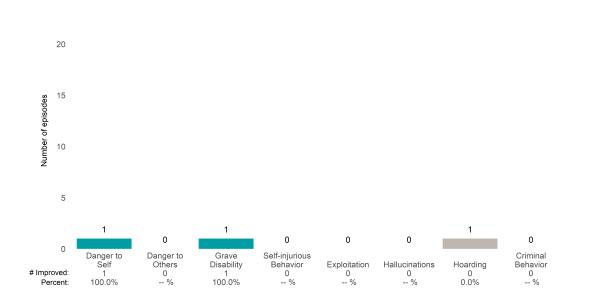

## Mission IMD Alternatives (38047)

7/1/2022 - 12/31/2022

This report looks at current ANSAs to see how many client episodes improved on items rated 2 or 3 from the prior ANSA. Number of ANSA pairs with actionable items: 0 • Number of ANSA pairs without actionable items: 2 Number of ANSA pairs with improvement: 0 • Number of clients: 2 Average number of days between ANSAs: 444.0

Percent of episodes that improved on 30% or more of actionable items: NaN% (= 0 / 0)

| # Improved:<br>Percent: | Optimism<br>0<br>% | Community<br>Connection<br>0<br>% | Spiritual-<br>Religious<br>0<br>% | Recovery<br>Involvement<br>0<br>% | Social<br>Connectedness<br>0<br>% | Resiliency<br>0<br>% | Resource-<br>fulness<br>0<br>% | Family<br>0<br>% | Talents<br>0<br>% |
|-------------------------|--------------------|-----------------------------------|-----------------------------------|-----------------------------------|-----------------------------------|----------------------|--------------------------------|------------------|-------------------|
|-------------------------|--------------------|-----------------------------------|-----------------------------------|-----------------------------------|-----------------------------------|----------------------|--------------------------------|------------------|-------------------|

|             | Danger to | Danger to | Grave      | Self-injurious |              |                |          | Criminal |
|-------------|-----------|-----------|------------|----------------|--------------|----------------|----------|----------|
|             | Self      | Others    | Disability | Behavior       | Exploitation | Hallucinations | Hoarding | Behavior |
| # Improved: | 0         | 0         | 0          | 0              | 0            | 0              | 0        | 0        |
| Percent:    | %         | %         | %          | %              | %            | %              | %        | %        |
|             |           |           |            |                |              |                |          |          |