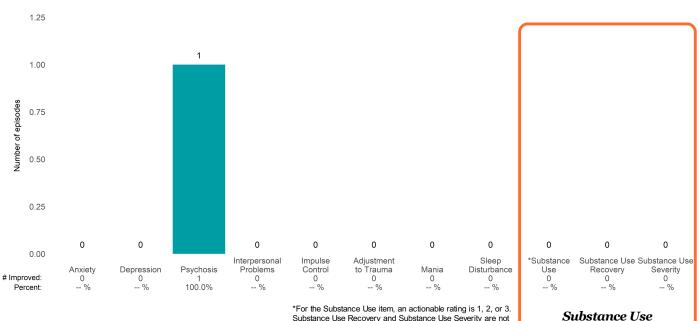

### AARS Project Adapt (38JBOP)

7/1/2022 - 12/31/2022

This report looks at current ANSAs to see how many client episodes improved on items rated 2 or 3 from the prior ANSA. Number of ANSA pairs with actionable items: **8** • Number of ANSA pairs without actionable items: **0** Number of ANSA pairs with improvement: **3** • Number of clients: **8** Average number of days between ANSAs: **251.5** 

Percent of episodes that improved on 30% or more of actionable items: 37.5% (= 3 / 8)

Strengths

#### 10.0 8 7.5 6 6 Number of episodes 5 5.0 4 4 2.5 2 2 2 1 1 0.0 Substance Use Substance Use Interpersonal Impulse Adjustment Sleep \*Substance Anxiety 0 0.0% Disturbance 3 Depression 3 Control 2 Mania 0 Recovery 0 Psychosis Problems to Trauma Use Severity # Improved: 0 0 0 5 0.0% 50.0% 0.0% 50.0% 20.0% 0.0% 75.0% 62.5% 0.0% Percent:

\*For the Substance Use item, an actionable rating is 1, 2, or 3. Substance Use Recovery and Substance Use Severity are not included in the calculation of the performance objective.

#### -

Page 1 of 2

Substance Use

### Behavioral Health Needs

AARS Project Adapt (38JBOP)