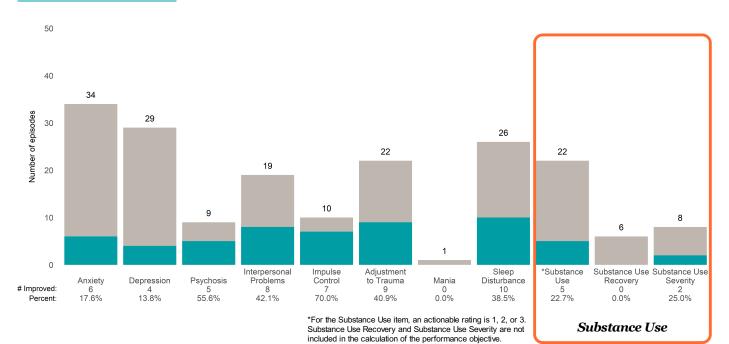

#### **Behavioral Health Needs**

Substance Use Recovery and Substance Use Severity are not included in the calculation of the performance objective.

### AARS Project Adapt (38JBOP)

7/1/2022 - 12/31/2022

This report looks at current ANSAs to see how many client episodes improved on items rated 2 or 3 from the prior ANSA. Number of ANSA pairs with actionable items: **8** • Number of ANSA pairs without actionable items: **0** Number of ANSA pairs with improvement: **3** • Number of clients: **8** Average number of days between ANSAs: **251.5** 

Percent of episodes that improved on 30% or more of actionable items: 37.5% (= 3 / 8)

Strengths