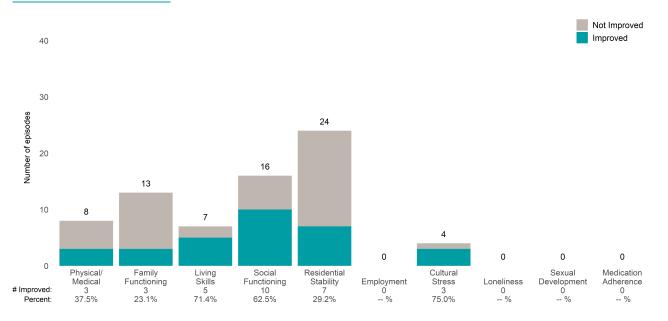

### A Woman's Place (38BKOP)

This report looks at current ANSAs to see how many client episodes improved on items rated 2 or 3 from the prior ANSA. Number of ANSA pairs with actionable items: 11 • Number of ANSA pairs without actionable items: 0 Number of ANSA pairs with improvement: 7 • Number of clients: 11

Average number of days between ANSAs: 268.8

Percent of episodes that improved on 30% or more of actionable items: 63.6% (= 7 / 11)

Strengths

### Life Domain Functioning