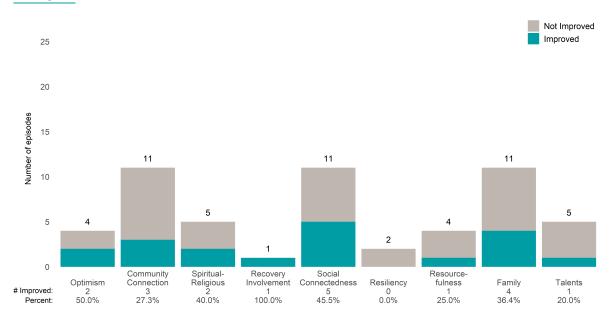

### A Woman's Place (38BKOP)

This report looks at current ANSAs to see how many client episodes improved on items rated 2 or 3 from the prior ANSA. Number of ANSA pairs with actionable items: 11 • Number of ANSA pairs without actionable items: 0 Number of ANSA pairs with improvement: 7 • Number of clients: 11

Average number of days between ANSAs: 268.8

Percent of episodes that improved on 30% or more of actionable items: 63.6% (= 7 / 11)

Strengths

#### **Behavioral Health Needs**

Substance Use Recovery and Substance Use Severity are not included in the calculation of the performance objective.