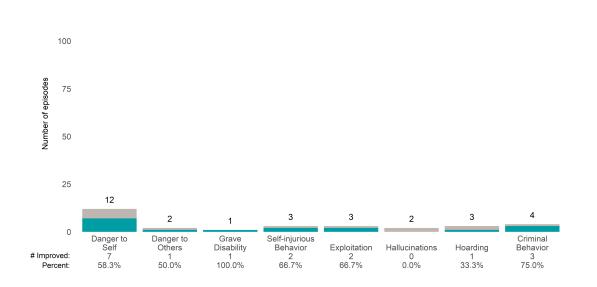

### A Woman's Place (38BKOP)

This report looks at current ANSAs to see how many client episodes improved on items rated 2 or 3 from the prior ANSA. Number of ANSA pairs with actionable items: 11 • Number of ANSA pairs without actionable items: 0 Number of ANSA pairs with improvement: 7 • Number of clients: 11

Average number of days between ANSAs: 268.8

Percent of episodes that improved on 30% or more of actionable items: 63.6% (= 7 / 11)

Strengths

#### **Behavioral Health Needs**

Substance Use Recovery and Substance Use Severity are not included in the calculation of the performance objective.