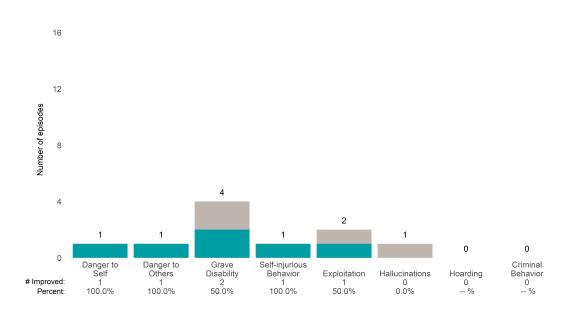

### A Woman's Place (38BKOP)

This report looks at current ANSAs to see how many client episodes improved on items rated 2 or 3 from the prior ANSA. Number of ANSA pairs with actionable items: 11 • Number of ANSA pairs without actionable items: 0 Number of ANSA pairs with improvement: 7 • Number of clients: 11

Average number of days between ANSAs: 268.8

Percent of episodes that improved on 30% or more of actionable items: 63.6% (= 7 / 11)

Strengths

#### **Behavioral Health Needs**

Substance Use Recovery and Substance Use Severity are not included in the calculation of the performance objective.

# A Woman's Place (38BKOP)

### Life Domain Functioning