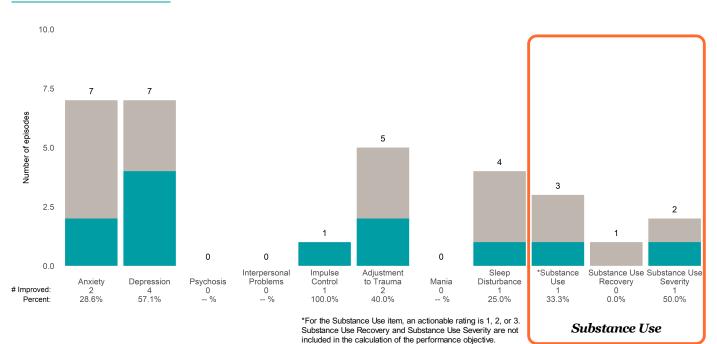

### Life Domain Functioning

### A Woman's Place (38BKOP)

This report looks at current ANSAs to see how many client episodes improved on items rated 2 or 3 from the prior ANSA. Number of ANSA pairs with actionable items: 11 • Number of ANSA pairs without actionable items: 0 Number of ANSA pairs with improvement: 7 • Number of clients: 11

Average number of days between ANSAs: 268.8

Percent of episodes that improved on 30% or more of actionable items: 63.6% (= 7 / 11)

Strengths

#### **Behavioral Health Needs**

Substance Use Recovery and Substance Use Severity are not included in the calculation of the performance objective.