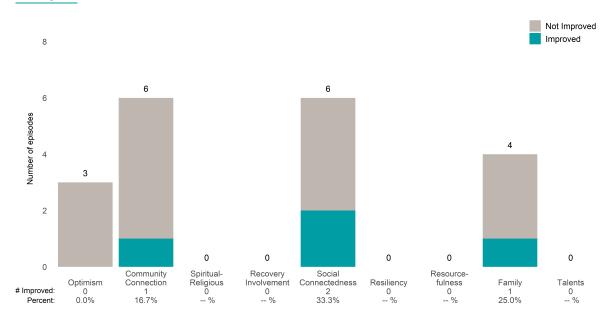

that improved on 30% or more of actionable items: 63.6% (= 7 / 11)

Strengths



#### **Behavioral Health Needs**



Substance Use Recovery and Substance Use Severity are not included in the calculation of the performance objective.



# A Woman's Place (38BKOP)

### Life Domain Functioning







### AARS Project Adapt (38JBOP)

7/1/2022 - 12/31/2022

This report looks at current ANSAs to see how many client episodes improved on items rated 2 or 3 from the prior ANSA. Number of ANSA pairs with actionable items: **8** • Number of ANSA pairs without actionable items: **0** Number of ANSA pairs with improvement: **3** • Number of clients: **8** Average number of days between ANSAs: **251.5** 

Percent of episodes that improved on 30% or more of actionable items: 37.5% (= 3 / 8)

Strengths



#### 10.0 8 7.5 6 6 Number of episodes 5 5.0 4 4 2.5 2 2 2 1 1 0.0 Substance Use Substance Use Interpersonal Impulse Adjustment Sleep \*Substance Anxiety 0 0.0% Disturbance 3 Depression 3 Control 2 Mania 0 Recovery 0 Psychosis Problems to Trauma Use Severity # Improved: 0 0 0 5 0.0% 50.0% 0.0% 50.0% 20.0% 0.0% 75.0% 62.5% 0.0% Percent:

\*For the Substance Use item, an actionable rating is 1, 2, or 3. Substance Use Recovery and Substance Use Severity are not included in the calculation of the performance objective.



#### -

Page 1 of 2

Substance Use

### Behavioral Health Needs

AARS Project Adapt (38JBOP)

### Life Domain Functioning







### BAART Community Healthcare Sup (38J8OP)

7/1/2022 - 12/31/2022

This report looks at current ANSAs to see how many client episodes improved o