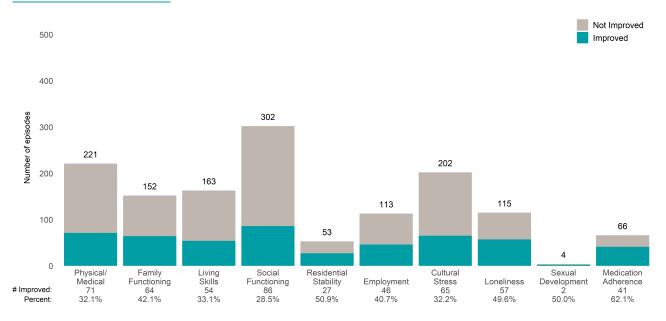

#### Life Domain Functioning

### A Woman's Place (38BKOP)

7/1/2021 - 6/30/2022

This report looks at current ANSAs to see how many client episodes improved on items rated 2 or 3 from the prior ANSA. Number of ANSA pairs with actionable items: **21** • Number of ANSA pairs without actionable items: **0** Number of ANSA pairs with improvement: **17** • Number of clients: **20** 

Average number of days between ANSAs: 350.8

Percent of episodes that improved on 30% or more of actionable items: 81.0% (= 17 / 21)

Strengths