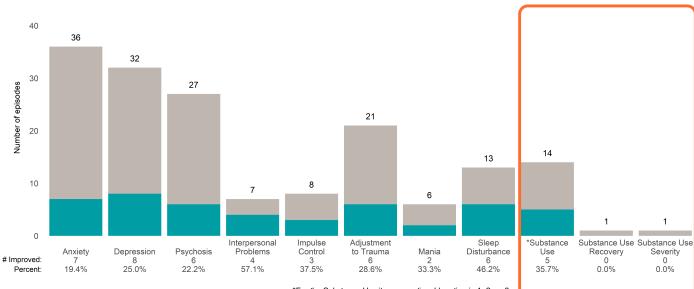

#### 60 54 45 44 Number of episodes 40 23 19 19 19 20 14 6 5 4 0 Interpersonal Adjustment Sleep \*Substance Substance Use Substance Use Impulse Depression 16 36.4% Disturbance 11 Use 22 40.7% Anxiety 14 Control 3 to Trauma 13 Mania 3 Recovery 14 Severity 10 Psychosis Problems # Improved: 3 15.8% 4 66.7% 31.1% 75.0% 60.0% 78.6% 73.7% 52.6% Percent: 56.5%

\*For the Substance Use item, an actionable rating is 1, 2, or 3. Substance Use Recovery and Substance Use Severity are not included in the calculation of the performance objective.

Behavioral Health Needs

Substance Use

**BAART Community Healthcare Sup (38J8OP)** 

7/1/2021 - 6/30/2022