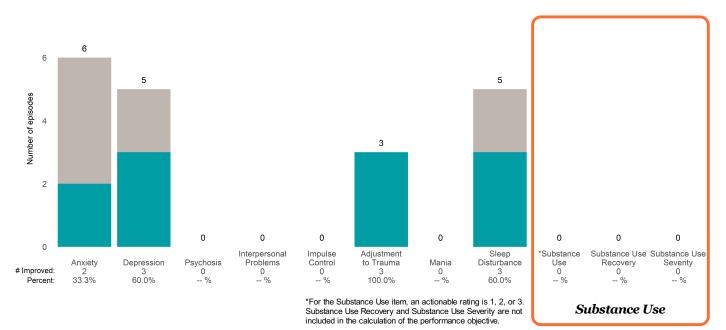

### A Woman's Place (38BKOP)

7/1/2021 - 6/30/2022

This report looks at current ANSAs to see how many client episodes improved on items rated 2 or 3 from the prior ANSA. Number of ANSA pairs with actionable items: **21** • Number of ANSA pairs without actionable items: **0** Number of ANSA pairs with improvement: **17** • Number of clients: **20** 

Average number of days between ANSAs: 350.8

Percent of episodes that improved on 30% or more of actionable items: 81.0% (= 17 / 21)

Strengths

#### Behavioral Health Needs

Substance Use Recovery and Substance Use Severity are not included in the calculation of the performance objective.

A Woman's Place (38BKOP)

\*For the Substance Use item, an actionable rating is 1, 2, or 3. Substance Use Recovery and Substance Use Severity are not included in the calculation of the performance objective.

Behavioral Health Needs