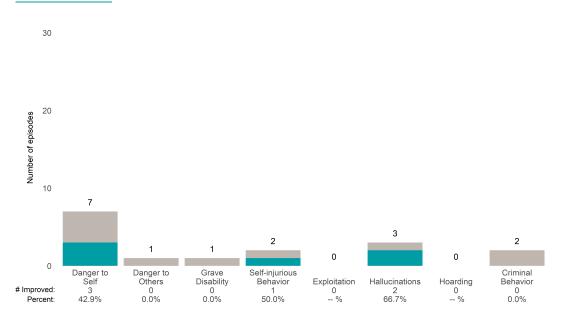

prior ANSA. Number of ANSA pairs with actionable items: **31** • Number of ANSA pairs without actionable items: **0** Number of ANSA pairs with improvement: **14** • Number of clients: **31** 

Average number of days between ANSAs: 80.6

Percent of episodes that improved on 30% or more of actionable items: 45.2% (= 14 / 31)

Strengths Not Improved 30 Improved 22 19 20 Number of episodes 18 15 12 11 10 7 4 2 0 Spiritual-Religious 2 Community Connection Recovery Social Resource-Involvement Connectedness Resiliency Optimism fulness Family Talents 5 27.8% 6 50.0% 8 36.4% 2 28.6% 5 33.3% 2 18.2% # Improved: 2 10.5% 25.0% 100.0% Percent:





#### San Francisco Health Network

Page 1 of 2

### **Baker Robertson Place Residence (38851)**

## 7/1/2021 - 6/30/2022

#### Life Domain Functioning







### Baker San Jose Place Residence (38BS1)

7/1/2021 - 6/30/2022

This report looks at current ANSAs to see how many client episodes improved on items rated 2 or 3 from the prior ANSA. Number of ANSA pairs with actionable items: **30** • Number of ANSA pairs without actionable items: **0** Number of ANSA pairs with improvement: **20** • Number of clients: **30** 

Average number of days between ANSAs: 67.1

Percent of episodes that improved on 30% or more of actionable items: 66.7% (= 20 / 30)

Strengths Not Improved Improved 30 24 23 22 19 20 Number of episodes 18 15 13 12 11 10 0 Spiritual-Religious 4 Community Connection Recovery Social Resource-Involvement Connectedness Resiliency Optimism fulness Family Talents 8 44.4% 6 26.1% 5 41.7% 6 25.0% 6 46.2% 5 33.3% 4 36.4% # Improved: 5