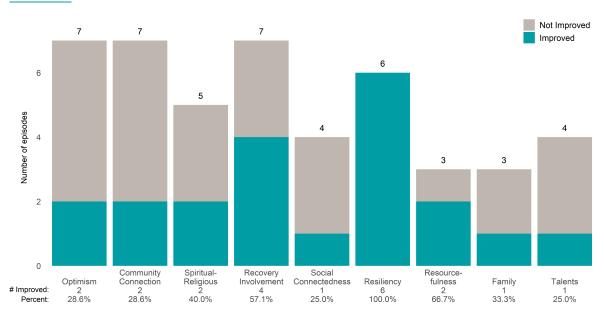

of clients: **15** 

Average number of days between ANSAs: 95.7

Percent of episodes that improved on 30% or more of actionable items: 80.0% (= 12 / 15)

Strengths



## **Behavioral Health Needs**





# La Amistad Residential Adult (38091)

# 7/1/2021 - 6/30/2022









# Mission IMD Alternatives (38047)

7/1/2021 - 6/30/2022

This report looks at current ANSAs to see how many client episodes improved on items rated 2 or 3 from the prior ANSA. Number of ANSA pairs with actionable items: 8 • Number of ANSA pairs without actionable items: 1

Number of ANSA pairs with improvement:  $\mathbf{6} \cdot \mathbf{N}$  Number of clients:  $\mathbf{9}$ 

Average number of days between ANSAs: 275.6

Percent of episodes that improved on 30% or more of actionable items: 75.0% (= 6 / 8)

Strengths



## Behavioral Health Needs



San Francisco Health Network

# Mission IMD Alternatives (38047)

# 7/1/2021 - 6/30/2022

### Life Domain Functioning







# MISSION MH MISSION ACT (3804SP)

7/1/2021 - 6/30/2022

This report looks at current ANSAs to see how many client episodes improved on items rated 2 or 3 from the prior ANSA. Number of ANSA pairs with actionable items: **16** • Number of ANSA pairs without actionable items: **0** Number of ANSA pairs with improvement: **7** • Number of clients: **16** Average number of days between ANSAs: **739.2** 

Percent of episodes that improved on 30% or more of actionable items: 43.8% (= 7 / 16)

#### Strengths





## Behavioral Health Needs



# MISSION MH MISSION ACT (3804SP)

# 7/1/2021 - 6/30/2022

### Life Domain Functioning







## Mis