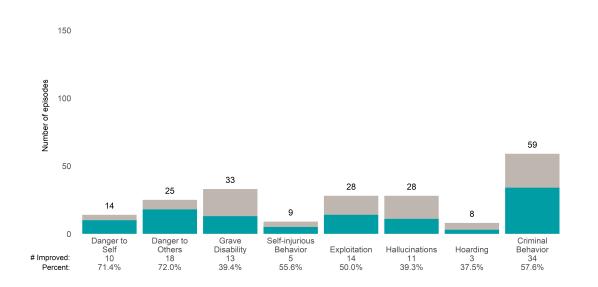

#### 60 54 45 44 Number of episodes 40 23 19 19 19 20 14 6 5 4 0 Interpersonal Adjustment Sleep \*Substance Substance Use Substance Use Impulse Depression 16 36.4% Disturbance 11 Use 22 40.7% Anxiety 14 Control 3 to Trauma 13 Mania 3 Recovery 14 Severity 10 Psychosis Problems # Improved: 3 15.8% 4 66.7% 31.1% 75.0% 60.0% 78.6% 73.7% 52.6% Percent: 56.5%

\*For the Substance Use item, an actionable rating is 1, 2, or 3. Substance Use Recovery and Substance Use Severity are not included in the calculation of the performance objective.

Behavioral Health Needs

Substance Use

**BAART Community Healthcare Sup (38J8OP)** 

7/1/2021 - 6/30/2022