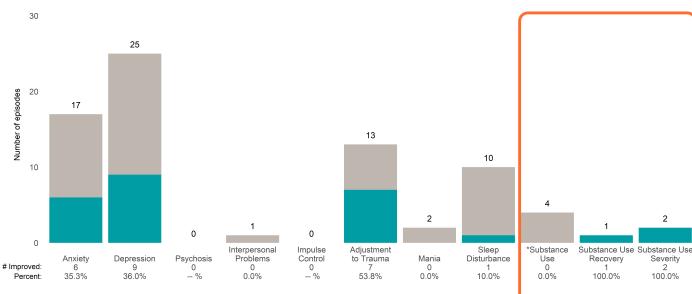

### BAART Community Healthcare Sup (38J8OP)

7/1/2021 - 6/30/2022

This report looks at current ANSAs to see how many client episodes improved on items rated 2 or 3 from the prior ANSA. Number of ANSA pairs with actionable items: 69 • Number of ANSA pairs without actionable items: 5 Number of ANSA pairs with improvement: 52 • Number of clients: 72 Average number of days between ANSAs: 354.6 Percent of episodes that improved on 30% or more of actionable items: 75.4% (= 52 / 69)

#### 60 54 45 44 Number of episodes 40 23 19 19 19 20 14 6 5 4 0 Interpersonal Adjustment Sleep \*Substance Substance Use Substance Use Impulse Depression 16 36.4% Disturbance 11 Use 22 40.7% Anxiety 14 Control 3 to Trauma 13 Mania 3 Recovery 14 Severity 10 Psychosis Problems # Improved: 3 15.8% 4 66.7% 31.1% 75.0% 60.0% 78.6% 73.7% 52.6% Percent: 56.5%

\*For the Substance Use item, an actionable rating is 1, 2, or 3. Substance Use Recovery and Substance Use Severity are not included in the calculation of the performance objective.

Behavioral Health Needs

Substance Use

**BAART Community Healthcare Sup (38J8OP)** 

7/1/2021 - 6/30/2022