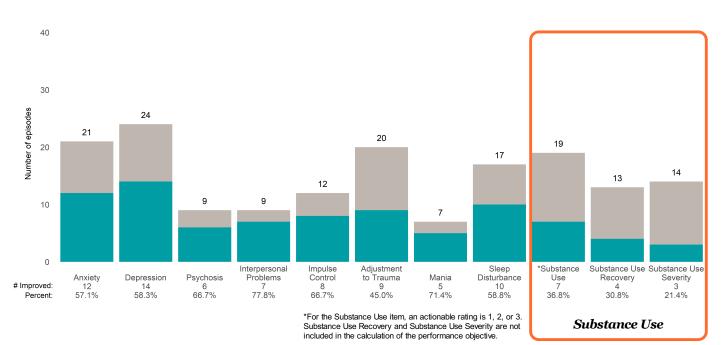

#### 60 54 45 44 Number of episodes 40 23 19 19 19 20 14 6 5 4 0 Interpersonal Adjustment Sleep \*Substance Substance Use Substance Use Impulse Depression 16 36.4% Disturbance 11 Use 22 40.7% Anxiety 14 Control 3 to Trauma 13 Mania 3 Recovery 14 Severity 10 Psychosis Problems # Improved: 3 15.8% 4 66.7% 31.1% 75.0% 60.0% 78.6% 73.7% 52.6% Percent: 56.5%

\*For the Substance Use item, an actionable rating is 1, 2, or 3. Substance Use Recovery and Substance Use Severity are not included in the calculation of the performance objective.

Behavioral Health Needs

Substance Use

**BAART Community Healthcare Sup (38J8OP)** 

7/1/2021 - 6/30/2022