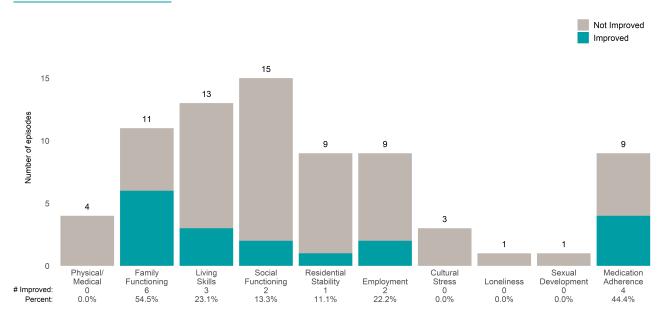

#### Life Domain Functioning

### A Woman's Place (38BKOP)

7/1/2021 - 6/30/2022

This report looks at current ANSAs to see how many client episodes improved on items rated 2 or 3 from the prior ANSA. Number of ANSA pairs with actionable items: **21** • Number of ANSA pairs without actionable items: **0** Number of ANSA pairs with improvement: **17** • Number of clients: **20** 

Average number of days between ANSAs: 350.8

Percent of episodes that improved on 30% or more of actionable items: 81.0% (= 17 / 21)

Strengths