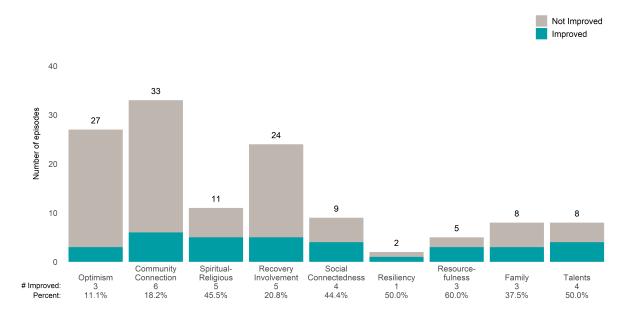

### A Woman's Place (38BKOP)

7/1/2021 - 6/30/2022

This report looks at current ANSAs to see how many client episodes improved on items rated 2 or 3 from the prior ANSA. Number of ANSA pairs with actionable items: **21** • Number of ANSA pairs without actionable items: **0** Number of ANSA pairs with improvement: **17** • Number of clients: **20** 

Average number of days between ANSAs: 350.8

Percent of episodes that improved on 30% or more of actionable items: 81.0% (= 17 / 21)

Strengths

#### Behavioral Health Needs

Substance Use Recovery and Substance Use Severity are not included in the calculation of the performance objective.

A Woman's Place (38BKOP)