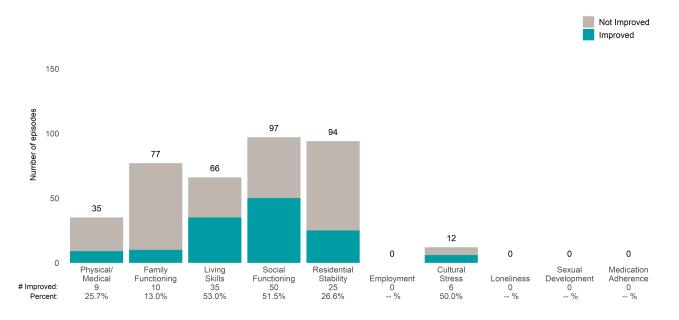

### Baker Adult Independnt Living OP (8908OP)

7/1/2021 - 6/30/2022

This report looks at current ANSAs to see how many client episodes improved on items rated 2 or 3 from the prior ANSA. Number of ANSA pairs with actionable items: **60** • Number of ANSA pairs without actionable items: **4** Number of ANSA pairs with improvement: **30** • Number of clients: **64** 

Average number of days between ANSAs: 344.2

Percent of episodes that improved on 30% or more of actionable items: 50.0% (= 30 / 60)

Strengths

#### **Behavioral Health Needs**

San Francisco Health Network

### Life Domain Functioning