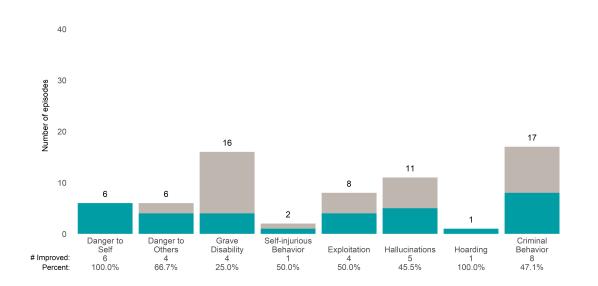

### A Woman's Place (38BKOP)

7/1/2021 - 6/30/2022

This report looks at current ANSAs to see how many client episodes improved on items rated 2 or 3 from the prior ANSA. Number of ANSA pairs with actionable items: **21** • Number of ANSA pairs without actionable items: **0** Number of ANSA pairs with improvement: **17** • Number of clients: **20** 

Average number of days between ANSAs: 350.8

Percent of episodes that improved on 30% or more of actionable items: 81.0% (= 17 / 21)

Strengths

#### Behavioral Health Needs

Substance Use Recovery and Substance Use Severity are not included in the calculation of the performance objective.

A Woman's Place (38BKOP)