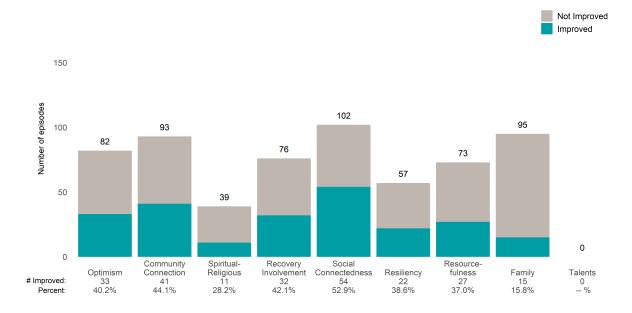

### Baker Adult Independnt Living OP (8908OP)

7/1/2021 - 6/30/2022

This report looks at current ANSAs to see how many client episodes improved on items rated 2 or 3 from the prior ANSA. Number of ANSA pairs with actionable items: **60** • Number of ANSA pairs without actionable items: **4** Number of ANSA pairs with improvement: **30** • Number of clients: **64** 

Average number of days between ANSAs: 344.2

Percent of episodes that improved on 30% or more of actionable items: 50.0% (= 30 / 60)

Strengths

#### **Behavioral Health Needs**

San Francisco Health Network