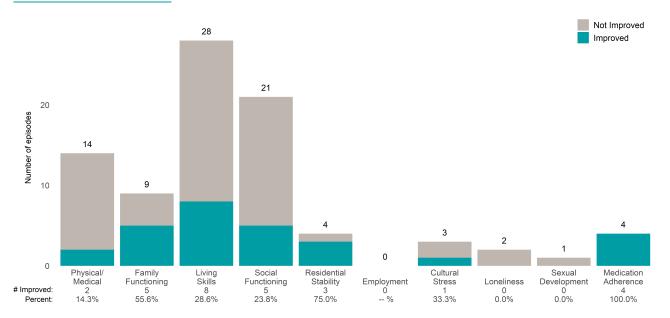

### A Woman's Place (38BKOP)

7/1/2021 - 6/30/2022

This report looks at current ANSAs to see how many client episodes improved on items rated 2 or 3 from the prior ANSA. Number of ANSA pairs with actionable items: **21** • Number of ANSA pairs without actionable items: **0** Number of ANSA pairs with improvement: **17** • Number of clients: **20** 

Average number of days between ANSAs: 350.8

Percent of episodes that improved on 30% or more of actionable items: 81.0% (= 17 / 21)

Strengths

#### Life Domain Functioning