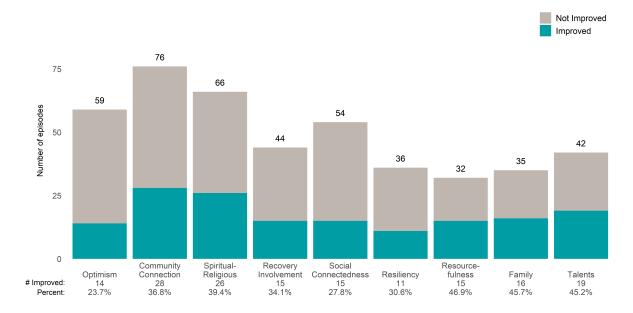

Average number of days between ANSAs: 350.8

Percent of episodes that improved on 30% or more of actionable items: 81.0% (= 17 / 21)

Strengths