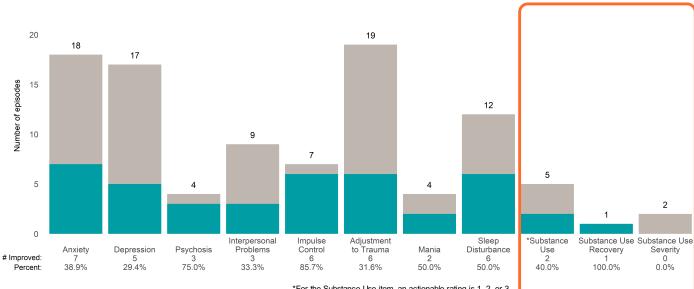

### BAART Community Healthcare Sup (38J8OP)

7/1/2021 - 6/30/2022

This report looks at current ANSAs to see how many client episodes improved on items rated 2 or 3 from the prior ANSA. Number of ANSA pairs with actionable items: 69 • Number of ANSA pairs without actionable items: 5 Number of ANSA pairs with improvement: 52 • Number of clients: 72 Average number of days between ANSAs: 354.6 Percent of episodes that improved on 30% or more of actionable items: 75.4% (= 52 / 69)

#### 60 54 45 44 Number of episodes 40 23 19 19 19 20 14 6 5 4 0 Interpersonal Adjustment Sleep \*Substance Substance Use Substance Use Impulse Depression 16 36.4% Disturbance 11 Use 22 40.7% Anxiety 14 Control 3 to Trauma 13 Mania 3 Recovery 14 Severity 10 Psychosis Problems # Improved: 3 15.8% 4 66.7% 31.1% 75.0% 60.0% 78.6% 73.7% 52.6% Percent: 56.5%

\*For the Substance Use item, an actionable rating is 1, 2, or 3. Substance Use Recovery and Substance Use Severity are not included in the calculation of the performance objective.

Behavioral Health Needs

Substance Use

**BAART Community Healthcare Sup (38J8OP)** 

7/1/2021 - 6/30/2022