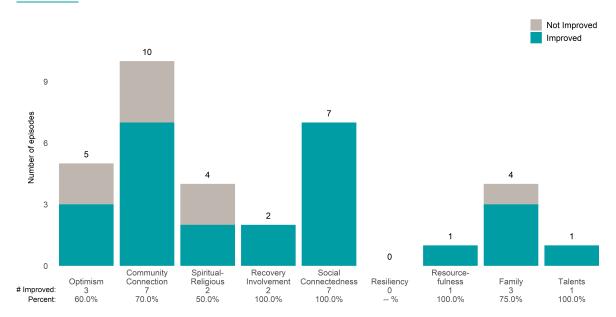

### A Woman's Place (38BKOP)

7/1/2021 - 6/30/2022

This report looks at current ANSAs to see how many client episodes improved on items rated 2 or 3 from the prior ANSA. Number of ANSA pairs with actionable items: **21** • Number of ANSA pairs without actionable items: **0** Number of ANSA pairs with improvement: **17** • Number of clients: **20** 

Average number of days between ANSAs: 350.8

Percent of episodes that improved on 30% or more of actionable items: 81.0% (= 17 / 21)

Strengths