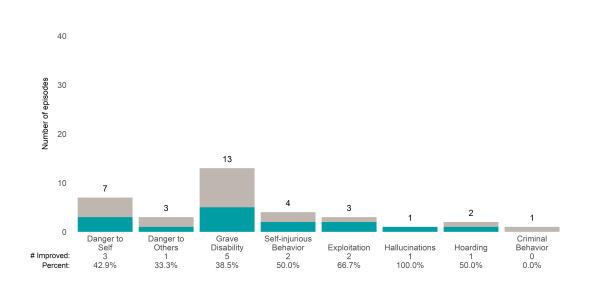

### A Woman's Place (38BKOP)

7/1/2021 - 6/30/2022

This report looks at current ANSAs to see how many client episodes improved on items rated 2 or 3 from the prior ANSA. Number of ANSA pairs with actionable items: **21** • Number of ANSA pairs without actionable items: **0** Number of ANSA pairs with improvement: **17** • Number of clients: **20** 

Average number of days between ANSAs: 350.8

Percent of episodes that improved on 30% or more of actionable items: 81.0% (= 17 / 21)

Strengths

#### Behavioral Health Needs

Substance Use Recovery and Substance Use Severity are not included in the calculation of the performance objective.

A Woman's Place (38BKOP)