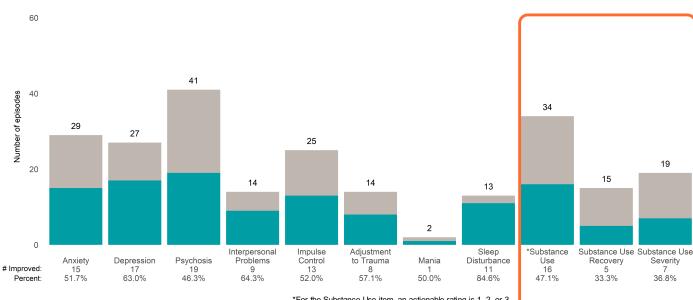

### Dore House Crisis Res (38GM1)

7/1/2021 - 6/30/2022

This report looks at current ANSAs to see how many client episodes improved on items rated 2 or 3 from the prior ANSA. Number of ANSA pairs with actionable items: **134** • Number of ANSA pairs without actionable items: **0** Number of ANSA pairs with improvement: **90** • Number of clients: **121** 

Average number of days between ANSAs: 28.1

Percent of episodes that improved on 30% or more of actionable items: 67.2% (= 90 / 134)

Strengths

#### 200 150 Number of episodes 116 111 102 100 89 76 68 59 54 52 50 35 31 0 Interpersonal Adjustment Sleep \*Substance Substance Use Substance Use Impulse Depression 86 77.5% Problems 20 57.1% Disturbance 32 Anxiety 70 Psychosis 48 Control 27 to Trauma 36 Mania 21 Use 39 Recovery 28 Severity # Improved: 43 68.6% 63.2% 50.0% 67.7% 61.5% 47.5% 48.3% Percent: 52.9% 33.6%

\*For the Substance Use item, an actionable rating is 1, 2, or 3. Substance Use Recovery and Substance Use Severity are not included in the calculation of the performance objective.

### Behavioral Health Needs

Substance Use

Dore House Crisis Res (38GM1)

7/1/2021 - 6/30/2022