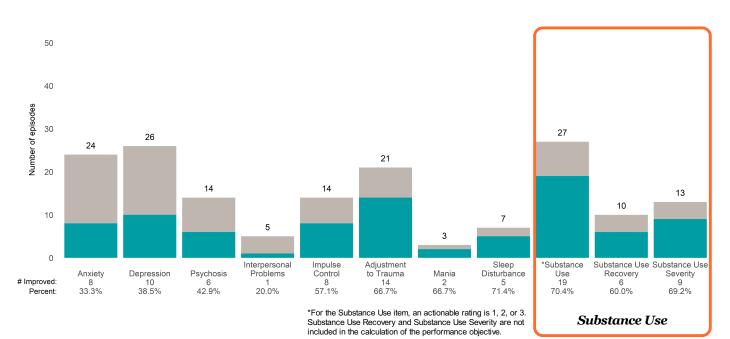

#### 60 54 45 44 Number of episodes 40 23 19 19 19 20 14 6 5 4 0 Interpersonal Adjustment Sleep \*Substance Substance Use Substance Use Impulse Depression 16 36.4% Disturbance 11 Use 22 40.7% Anxiety 14 Control 3 to Trauma 13 Mania 3 Recovery 14 Severity 10 Psychosis Problems # Improved: 3 15.8% 4 66.7% 31.1% 75.0% 60.0% 78.6% 73.7% 52.6% Percent: 56.5%

\*For the Substance Use item, an actionable rating is 1, 2, or 3. Substance Use Recovery and Substance Use Severity are not included in the calculation of the performance objective.

Behavioral Health Needs

Substance Use

**BAART Community Healthcare Sup (38J8OP)** 

7/1/2021 - 6/30/2022