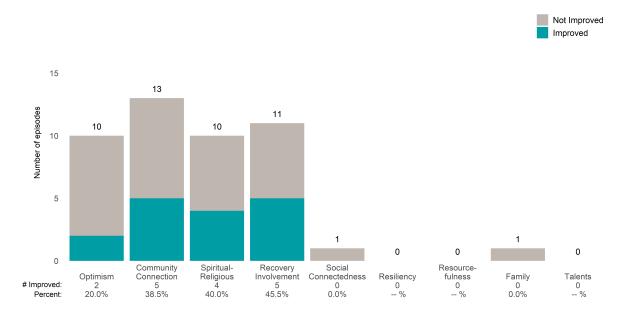

#### Life Domain Functioning

### A Woman's Place (38BKOP)

7/1/2021 - 6/30/2022

This report looks at current ANSAs to see how many client episodes improved on items rated 2 or 3 from the prior ANSA. Number of ANSA pairs with actionable items: **21** • Number of ANSA pairs without actionable items: **0** Number of ANSA pairs with improvement: **17** • Number of clients: **20** 

Average number of days between ANSAs: 350.8

Percent of episodes that improved on 30% or more of actionable items: 81.0% (= 17 / 21)

Strengths

#### Behavioral Health Needs

Substance Use Recovery and Substance Use Severity are not included in the calculation of the performance objective.

A Woman's Place (38BKOP)