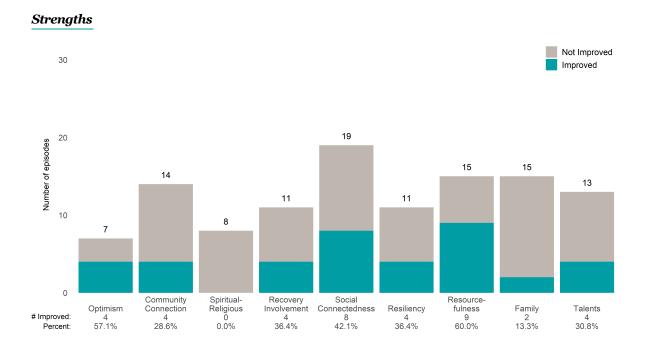

### A Woman's Place (38BKOP)

7/1/2021 - 6/30/2022

This report looks at current ANSAs to see how many client episodes improved on items rated 2 or 3 from the prior ANSA. Number of ANSA pairs with actionable items: **21** • Number of ANSA pairs without actionable items: **0** Number of ANSA pairs with improvement: **17** • Number of clients: **20** 

Average number of days between ANSAs: 350.8

Percent of episodes that improved on 30% or more of actionable items: 81.0% (= 17 / 21)

Strengths

#### Behavioral Health Needs

Substance Use Recovery and Substance Use Severity are not included in the calculation of the performance objective.

A Woman's Place (38BKOP)