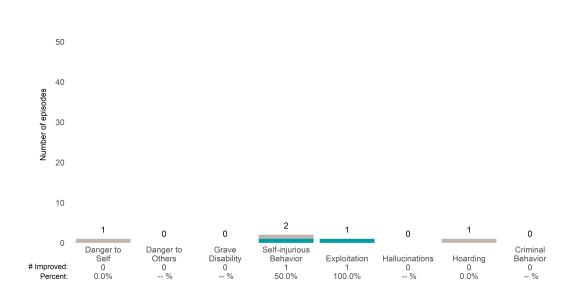

### GENDER MENTAL HEALTH SERVICES (38BH08)

7/1/2021 - 6/30/2022

This report looks at current ANSAs to see how many client episodes improved on items rated 2 or 3 from the prior ANSA. Number of ANSA pairs with actionable items: **17** • Number of ANSA pairs without actionable items: **0** Number of ANSA pairs with improvement: **10** • Number of clients: **17** 

Average number of days between ANSAs: 249.1

Percent of episodes that improved on 30% or more of actionable items: 58.8% (= 10 / 17)

### Behavioral Health Needs

**GENDER MENTAL HEALTH SERVICES (38BH08)** 

7/1/2021 - 6/30/2022