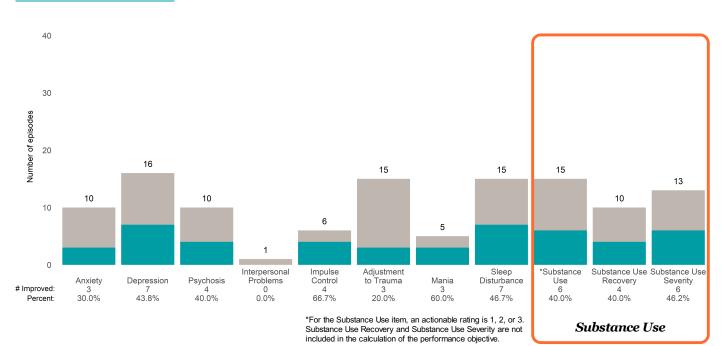

### A Woman's Place (38BKOP)

7/1/2021 - 6/30/2022

This report looks at current ANSAs to see how many client episodes improved on items rated 2 or 3 from the prior ANSA. Number of ANSA pairs with actionable items: **21** • Number of ANSA pairs without actionable items: **0** Number of ANSA pairs with improvement: **17** • Number of clients: **20** 

Average number of days between ANSAs: 350.8

Percent of episodes that improved on 30% or more of actionable items: 81.0% (= 17 / 21)

Strengths

#### Behavioral Health Needs

Substance Use Recovery and Substance Use Severity are not included in the calculation of the performance objective.

A Woman's Place (38BKOP)