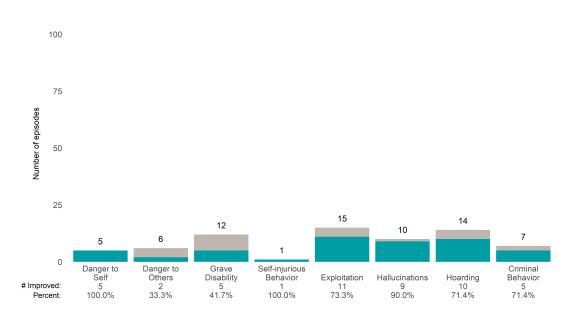

### Central City Behavioral Health (89073)

7/1/2021 - 6/30/2022

This report looks at current ANSAs to see how many client episodes improved on items rated 2 or 3 from the prior ANSA. Number of ANSA pairs with actionable items: 83 • Number of ANSA pairs without actionable items: 8 Number of ANSA pairs with improvement: 48 • Number of clients: 91 Average number of days between ANSAs: 408.0

Percent of episodes that improved on 30% or more of actionable items: 57.8% (= 48 / 83)

Not Improved Improved 60 42 40 Number of episodes 33 30 23 22 20 17 9 9 7 0 Spiritual-Religious 9 Community Connection Recovery Social Resource-Involvement Connectedness Resiliency Optimism fulness Family Talents 15 45.5% 15 35.7% 9 30.0% 5 71.4% 8 47.1% # Improved: 4 9 4 17.4% 100.0% 40.9% 44.4% Percent:

\*For the Substance Use item, an actionable rating is 1, 2, or 3. Substance Use Recovery and Substance Use Severity are not included in the calculation of the performance objective.

#### **Behavioral Health Needs**

Strengths

Central City Behavioral Health (89073)