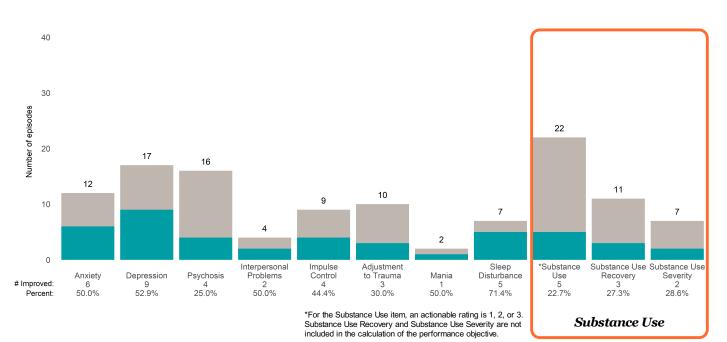

### Carroll House Resid Geriatric (38541)

### 7/1/2021 - 6/30/2022

This report looks at current ANSAs to see how many client episodes improved on items rated 2 or 3 from the prior ANSA. Number of ANSA pairs with actionable items: **9** • Number of ANSA pairs without actionable items: **0** Number of ANSA pairs with improvement: **8** • Number of clients: **9** Average number of days between ANSAs: **254.6** 

Percent of episodes that improved on 30% or more of actionable items: 88.9% (= 8 / 9)

#### Strengths

#### **Behavioral Health Needs**

San Francisco Health Network **Carroll House Resid Geriatric (38541)** 