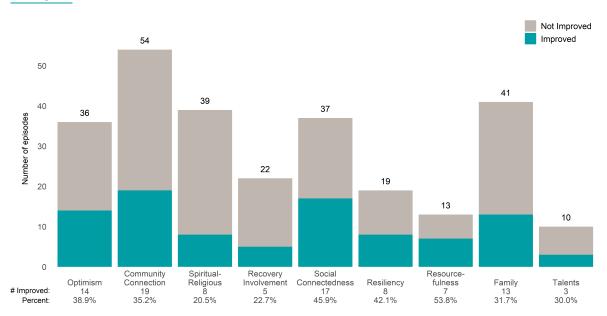

### A Woman's Place (38BKOP)

7/1/2021 - 6/30/2022

This report looks at current ANSAs to see how many client episodes improved on items rated 2 or 3 from the prior ANSA. Number of ANSA pairs with actionable items: **21** • Number of ANSA pairs without actionable items: **0** Number of ANSA pairs with improvement: **17** • Number of clients: **20** 

Average number of days between ANSAs: 350.8

Percent of episodes that improved on 30% or more of actionable items: 81.0% (= 17 / 21)

Strengths