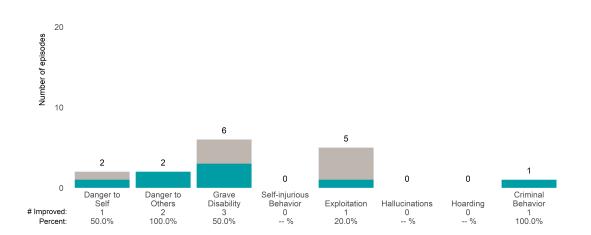

#### Life Domain Functioning

### A Woman's Place (38BKOP)

7/1/2021 - 6/30/2022

This report looks at current ANSAs to see how many client episodes improved on items rated 2 or 3 from the prior ANSA. Number of ANSA pairs with actionable items: **21** • Number of ANSA pairs without actionable items: **0** Number of ANSA pairs with improvement: **17** • Number of clients: **20** 

Average number of days between ANSAs: 350.8

Percent of episodes that improved on 30% or more of actionable items: 81.0% (= 17 / 21)

Strengths

#### Behavioral Health Needs

Substance Use Recovery and Substance Use Severity are not included in the calculation of the performance objective.

A Woman's Place (38BKOP)