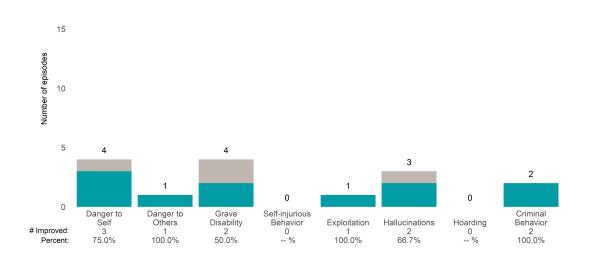

#### Life Domain Functioning

### A Woman's Place (38BKOP)

7/1/2021 - 6/30/2022

This report looks at current ANSAs to see how many client episodes improved on items rated 2 or 3 from the prior ANSA. Number of ANSA pairs with actionable items: **21** • Number of ANSA pairs without actionable items: **0** Number of ANSA pairs with improvement: **17** • Number of clients: **20** 

Average number of days between ANSAs: 350.8

Percent of episodes that improved on 30% or more of actionable items: 81.0% (= 17 / 21)

Strengths

#### Behavioral Health Needs

Substance Use Recovery and Substance Use Severity are not included in the calculation of the performance objective.

A Woman's Place (38BKOP)