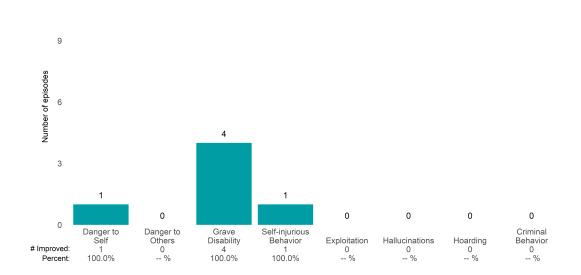

Needs



San Francisco Health Network **BVHP Third Street Adult (38513)** 

#### Life Domain Functioning







### Carroll House Resid Geriatric (38541)

### 7/1/2021 - 6/30/2022

This report looks at current ANSAs to see how many client episodes improved on items rated 2 or 3 from the prior ANSA. Number of ANSA pairs with actionable items: **9** • Number of ANSA pairs without actionable items: **0** Number of ANSA pairs with improvement: **8** • Number of clients: **9** Average number of days between ANSAs: **254.6** 

Percent of episodes that improved on 30% or more of actionable items: 88.9% (= 8 / 9)

#### Strengths



#### **Behavioral Health Needs**



San Francisco Health Network **Carroll House Resid Geriatric (38541)** 

### 7/1/2021 - 6/30/2022

#### Life Domain Functioning







### CCS Crisis Response Team (8988CR)

7/1/2021 - 6/30/2022

This report looks at current ANSAs to see how many client episodes improved on items rated 2 or 3 from the prior ANSA. Number of ANSA pairs with actionable items: 6 • Number of ANSA pairs without actionable items: 0 Number of ANSA pairs with improvement: 6 • Number of clients: 6 Average number of days between ANSAs: 356.0

Percent of episodes that improved on 30% or more of actionable items: 100.0% (= 6 / 6)

Strengths







San Francisco Health Network

#### Page 1 of 2

CCS Crisis Response Team (8988CR)

### 7/1/2021 - 6/30/2022

#### Life Domain Functioning







### Central City Behavioral Health (89073)

7/1/2021 - 6/30/2022

This report looks at current ANSAs to see how many client episodes improved on items rated 2 o