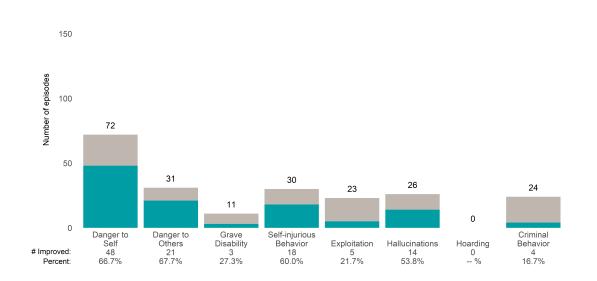

### Baker Adult Independnt Living OP (8908OP)

7/1/2021 - 6/30/2022

This report looks at current ANSAs to see how many client episodes improved on items rated 2 or 3 from the prior ANSA. Number of ANSA pairs with actionable items: **60** • Number of ANSA pairs without actionable items: **4** Number of ANSA pairs with improvement: **30** • Number of clients: **64** 

Average number of days between ANSAs: 344.2

Percent of episodes that improved on 30% or more of actionable items: 50.0% (= 30 / 60)

Strengths

#### **Behavioral Health Needs**

San Francisco Health Network