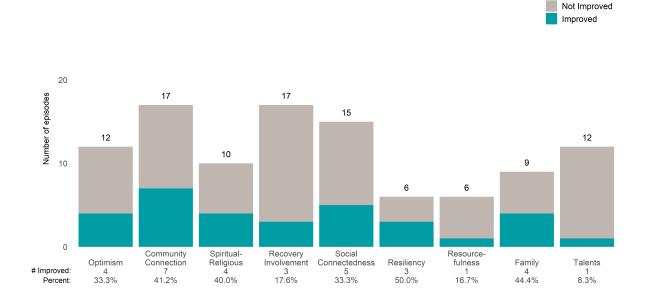

### A Woman's Place (38BKOP)

7/1/2021 - 6/30/2022

This report looks at current ANSAs to see how many client episodes improved on items rated 2 or 3 from the prior ANSA. Number of ANSA pairs with actionable items: **21** • Number of ANSA pairs without actionable items: **0** Number of ANSA pairs with improvement: **17** • Number of clients: **20** 

Average number of days between ANSAs: 350.8

Percent of episodes that improved on 30% or more of actionable items: 81.0% (= 17 / 21)

Strengths