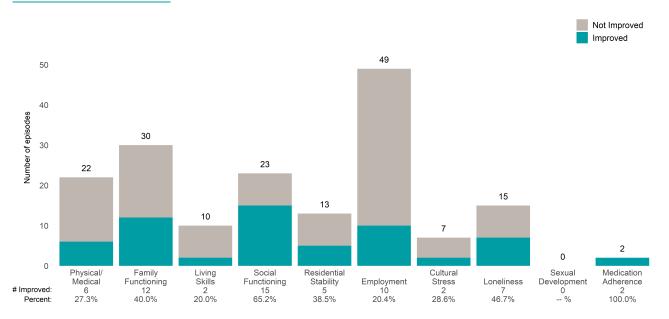

### A Woman's Place (38BKOP)

7/1/2021 - 6/30/2022

This report looks at current ANSAs to see how many client episodes improved on items rated 2 or 3 from the prior ANSA. Number of ANSA pairs with actionable items: **21** • Number of ANSA pairs without actionable items: **0** Number of ANSA pairs with improvement: **17** • Number of clients: **20** 

Average number of days between ANSAs: 350.8

Percent of episodes that improved on 30% or more of actionable items: 81.0% (= 17 / 21)

Strengths