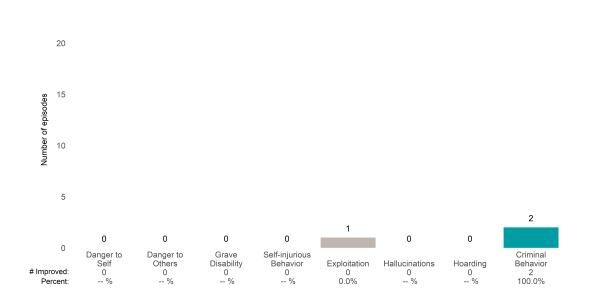

### A Woman's Place (38BKOP)

7/1/2021 - 6/30/2022

This report looks at current ANSAs to see how many client episodes improved on items rated 2 or 3 from the prior ANSA. Number of ANSA pairs with actionable items: **21** • Number of ANSA pairs without actionable items: **0** Number of ANSA pairs with improvement: **17** • Number of clients: **20** 

Average number of days between ANSAs: 350.8

Percent of episodes that improved on 30% or more of actionable items: 81.0% (= 17 / 21)

Strengths

#### Behavioral Health Needs

Substance Use Recovery and Substance Use Severity are not included in the calculation of the performance objective.

A Woman's Place (38BKOP)