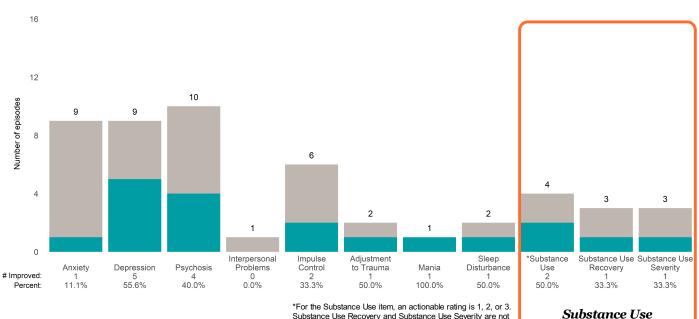

### A Woman's Place (38BKOP)

7/1/2021 - 6/30/2022

This report looks at current ANSAs to see how many client episodes improved on items rated 2 or 3 from the prior ANSA. Number of ANSA pairs with actionable items: **21** • Number of ANSA pairs without actionable items: **0** Number of ANSA pairs with improvement: **17** • Number of clients: **20** 

Average number of days between ANSAs: 350.8

Percent of episodes that improved on 30% or more of actionable items: 81.0% (= 17 / 21)

Strengths

#### Behavioral Health Needs

Substance Use Recovery and Substance Use Severity are not included in the calculation of the performance objective.

A Woman's Place (38BKOP)

#### 60 54 45 44 Number of episodes 40 23 19 19 19 20 14 6 5 4 0 Interpersonal Adjustment Sleep \*Substance Substance Use Substance Use Impulse Depression 16 36.4% Disturbance 11 Use 22 40.7% Anxiety 14 Control 3 to Trauma 13 Mania 3 Recovery 14 Severity 10 Psychosis Problems # Improved: 3 15.8% 4 66.7% 31.1% 75.0% 60.0% 78.6% 73.7% 52.6% Percent: 56.5%

\*For the Substance Use item, an actionable rating is 1, 2, or 3. Substance Use Recovery and Substance Use Severity are not included in the calculation of the performance objective.

Behavioral Health Needs

Substance Use

**BAART Community Healthcare Sup (38J8OP)** 

7/1/2021 - 6/30/2022