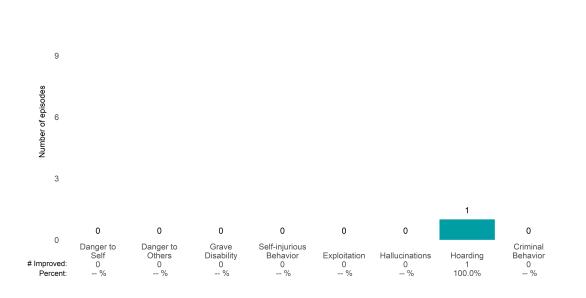

### A Woman's Place (38BKOP)

7/1/2021 - 6/30/2022

This report looks at current ANSAs to see how many client episodes improved on items rated 2 or 3 from the prior ANSA. Number of ANSA pairs with actionable items: **21** • Number of ANSA pairs without actionable items: **0** Number of ANSA pairs with improvement: **17** • Number of clients: **20** 

Average number of days between ANSAs: 350.8

Percent of episodes that improved on 30% or more of actionable items: 81.0% (= 17 / 21)

Strengths

#### Behavioral Health Needs

Substance Use Recovery and Substance Use Severity are not included in the calculation of the performance objective.

A Woman's Place (38BKOP)