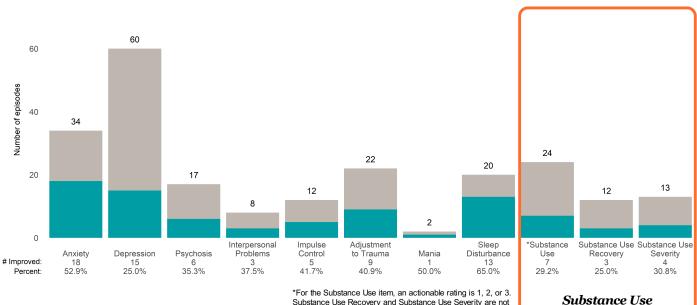

### AARS Project Adapt (38JBOP)

7/1/2021 - 6/30/2022

This report looks at current ANSAs to see how many client episodes improved on items rated 2 or 3 from the prior ANSA. Number of ANSA pairs with actionable items: 17 • Number of ANSA pairs without actionable items: 0 Number of ANSA pairs with improvement: 8 • Number of clients: 16

Average number of days between ANSAs: 248.9

Percent of episodes that improved on 30% or more of actionable items: 47.1% (= 8 / 17)

#### **Behavioral Health Needs**

Substance Use Recovery and Substance Use Severity are not included in the calculation of the performance objective.

AARS Project Adapt (38JBOP)