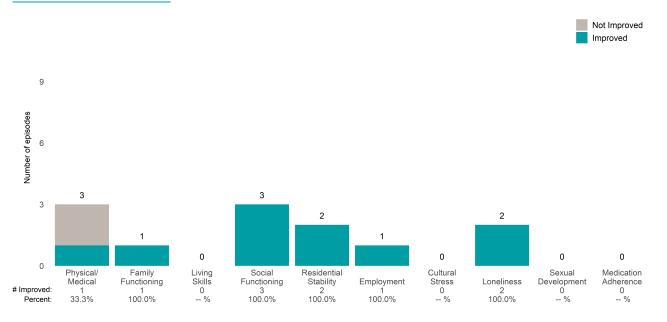

### A Woman's Place (38BKOP)

7/1/2021 - 6/30/2022

This report looks at current ANSAs to see how many client episodes improved on items rated 2 or 3 from the prior ANSA. Number of ANSA pairs with actionable items: **21** • Number of ANSA pairs without actionable items: **0** Number of ANSA pairs with improvement: **17** • Number of clients: **20** 

Average number of days between ANSAs: 350.8

Percent of episodes that improved on 30% or more of actionable items: 81.0% (= 17 / 21)

Strengths

#### Behavioral Health Needs

Substance Use Recovery and Substance Use Severity are not included in the calculation of the performance objective.

A Woman's Place (38BKOP)