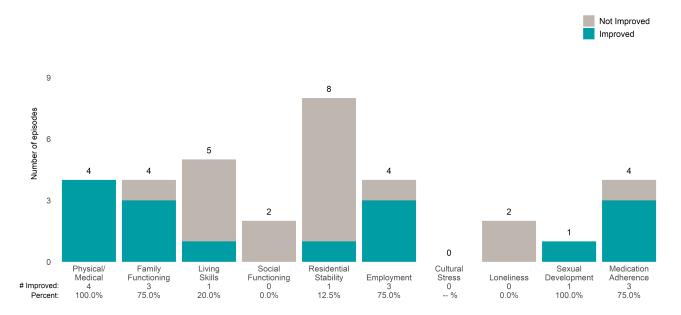

vioral Health Needs



San Francisco Health Network Citywide Linkage Team (89114MH)

### Life Domain Functioning







### Citywide MH Diversion (8911MHD)

7/1/2021 - 6/30/2022

This report looks at current ANSAs to see how many client episodes improved on items rated 2 or 3 from the prior ANSA. Number of ANSA pairs with actionable items: **8** • Number of ANSA pairs without actionable items: **0** Number of ANSA pairs with improvement: **5** • Number of clients: **8** Average number of days between ANSAs: **303.0** 

Percent of episodes that improved on 30% or more of actionable items: 62.5% (= 5 / 8)

#### Strengths



#### **Behavioral Health Needs**



San Francisco Health Network

#### Page 1 of 2

Citywide MH Diversion (8911MHD)

# 7/1/2021 - 6/30/2022

### Life Domain Functioning







### Citywide Svc for Supp Housing (8911SH)

7/1/2021 - 6/30/2022

This report looks at current ANSAs to see how many client episodes improved on items rated 2 or 3 from the prior ANSA. Number of ANSA pairs with actionable items: 119 • Number of ANSA pairs without actionable items: 3 Number of ANSA pairs with improvement: 88 • Number of clients: 122

Average number of days between ANSAs: 336.1

Percent of episodes that improved on 30% or more of actionable items: 73.9% (= 88 / 119)

Not Improved 100 Improved 84 75 71 67 63 Number of episodes 52 50 45 42 23 25 16 0 Community Connection Spiritual-Recovery Social Resource-Optimism Religious 25 55.6% Connectedness Resiliency Family Involvement Talents fulness 27 40.3% 40 47.6% 27 38.0% 28 44.4% 11 68.8% 14 60.9% 23 44.2% 24 57.1% # Improv