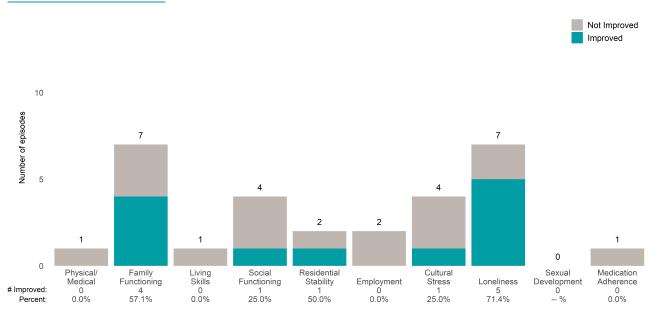

#### Life Domain Functioning

### BAART Community Healthcare Sup (38J8OP)

7/1/2021 - 6/30/2022

This report looks at current ANSAs to see how many client episodes improved on items rated 2 or 3 from the prior ANSA. Number of ANSA pairs with actionable items: 69 • Number of ANSA pairs without actionable items: 5 Number of ANSA pairs with improvement: 52 • Number of clients: 72 Average number of days between ANSAs: 354.6 Percent of episodes that improved on 30% or more of actionable items: 75.4% (= 52 / 69)

#### Strengths