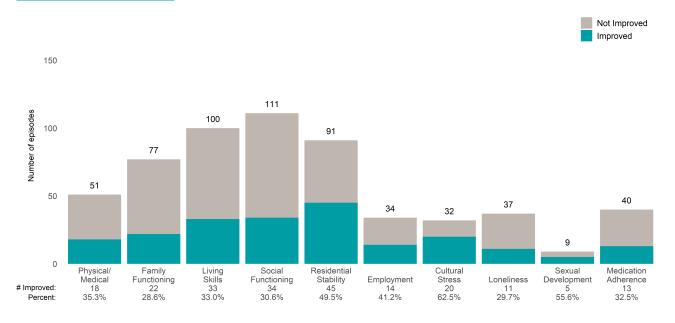

### A Woman's Place (38BKOP)

7/1/2021 - 6/30/2022

This report looks at current ANSAs to see how many client episodes improved on items rated 2 or 3 from the prior ANSA. Number of ANSA pairs with actionable items: **21** • Number of ANSA pairs without actionable items: **0** Number of ANSA pairs with improvement: **17** • Number of clients: **20** 

Average number of days between ANSAs: 350.8

Percent of episodes that improved on 30% or more of actionable items: 81.0% (= 17 / 21)

Strengths

#### Behavioral Health Needs

Substance Use Recovery and Substance Use Severity are not included in the calculation of the performance objective.

A Woman's Place (38BKOP)