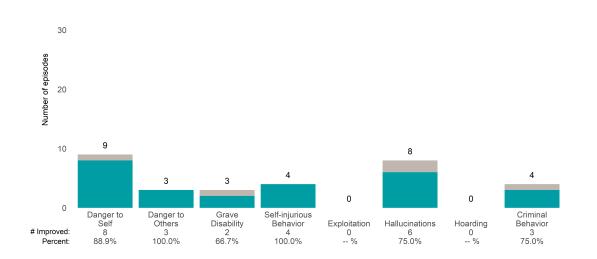

### Carroll House Resid Geriatric (38541)

### 7/1/2021 - 6/30/2022

This report looks at current ANSAs to see how many client episodes improved on items rated 2 or 3 from the prior ANSA. Number of ANSA pairs with actionable items: **9** • Number of ANSA pairs without actionable items: **0** Number of ANSA pairs with improvement: **8** • Number of clients: **9** Average number of days between ANSAs: **254.6** 

Percent of episodes that improved on 30% or more of actionable items: 88.9% (= 8 / 9)

#### Strengths

#### **Behavioral Health Needs**

San Francisco Health Network **Carroll House Resid Geriatric (38541)** 