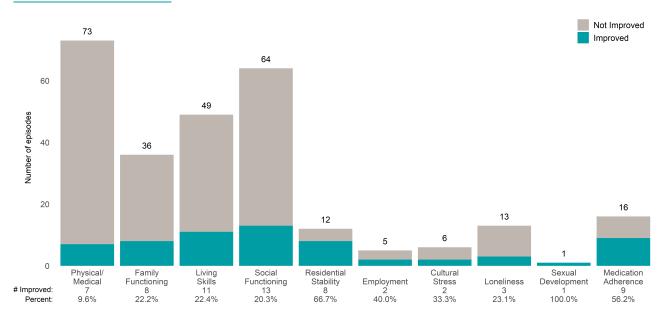

0/2022

This report looks at current ANSAs to see how many client episodes improved on items rated 2 or 3 from the prior ANSA. Number of ANSA pairs with actionable items: **96** • Number of ANSA pairs without actionable items: **0** Number of ANSA pairs with improvement: **30** • Number of clients: **96** Average number of days between ANSAs: **477.9** 

Percent of episodes that improved on 30% or more of actionable items: 31.2% (= 30 / 96)

Strengths





\*For the Substance Use item, an actionable rating is 1, 2, or 3. Substance Use Recovery and Substance Use Severity are not included in the calculation of the performance objective.

#### Page 1 of 2

Substance Use

## Behavioral Health Needs

# FSA Fam Svc Agy Geriatric OP (38223MH)

# 7/1/2021 - 6/30/2022

### Life Domain Functioning







# FSA Geriatric Services-West OP (89903)

7/1/2021 - 6/30/2022

This report looks at current ANSAs to see how many client episodes improved on items rated 2 or 3 from the prior ANSA. Number of ANSA pairs with actionable items: **84** • Number of ANSA pairs without actionable items: **0** Number of ANSA pairs with improvement: **30** • Number of clients: **84** Average number of days between ANSAs: **551.3** 

Percent of episodes that improved on 30% or more of actionable items: 35.7% (= 30 / 84)

Strengths



### **Behavioral Health Needs**



San Francisco Health Network FSA Geriatric Services-West OP (89903)

7/1/2021 - 6/30/2022

### Life Domain Functioning







# FSA OA Full Service Part OP (3822G3)

7/1/2021 - 6/30/2022

This report looks at current ANSAs to see how many clien