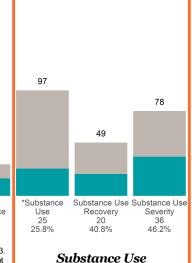

#### 60 54 45 44 Number of episodes 40 23 19 19 19 20 14 6 5 4 0 Interpersonal Adjustment Sleep \*Substance Substance Use Substance Use Impulse Depression 16 36.4% Disturbance 11 Use 22 40.7% Anxiety 14 Control 3 to Trauma 13 Mania 3 Recovery 14 Severity 10 Psychosis Problems # Improved: 3 15.8% 4 66.7% 31.1% 75.0% 60.0% 78.6% 73.7% 52.6% Percent: 56.5%

\*For the Substance Use item, an actionable rating is 1, 2, or 3. Substance Use Recovery and Substance Use Severity are not included in the calculation of the performance objective.

Behavioral Health Needs

Substance Use

**BAART Community Healthcare Sup (38J8OP)** 

7/1/2021 - 6/30/2022