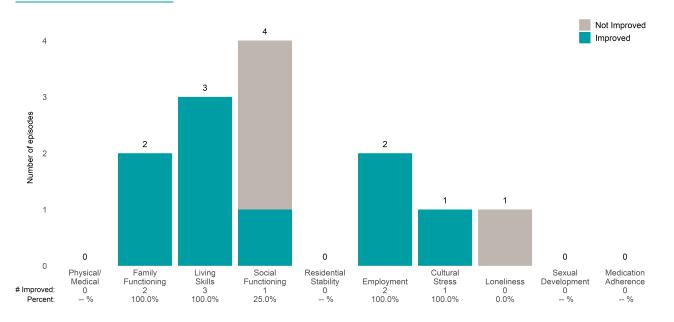

#### Life Domain Functioning

### A Woman's Place (38BKOP)

7/1/2021 - 6/30/2022

This report looks at current ANSAs to see how many client episodes improved on items rated 2 or 3 from the prior ANSA. Number of ANSA pairs with actionable items: **21** • Number of ANSA pairs without actionable items: **0** Number of ANSA pairs with improvement: **17** • Number of clients: **20** 

Average number of days between ANSAs: 350.8

Percent of episodes that improved on 30% or more of actionable items: 81.0% (= 17 / 21)

Strengths