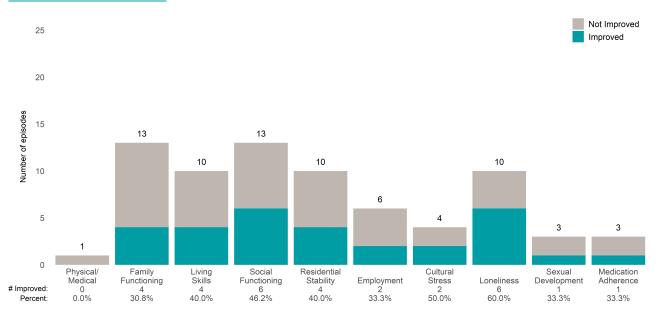

lient episodes improved on items rated 2 or 3 from the prior ANSA. Number of ANSA pairs with actionable items: **26** • Number of ANSA pairs without actionable items: **0** Number of ANSA pairs with improvement: **15** • Number of clients: **26** 

Average number of days between ANSAs: 170.9

Percent of episodes that improved on 30% or more of actionable items: 57.7% (= 15 / 26)

Strengths Not Improved 25 Improved 20 19 18 17 16 15 Number of episodes 15 14 12 10 10 9 5 0 Spiritual-Religious 3 Community Connection Recovery Social Resource-Optimism Involvement Connectedness Resiliency fulness Family Talents 6 35.3% 2 11.1% 5 35.7% 2 10.5% 9 75.0% 5 50.0% 6 40.0% # Improved: 4 25.0% 33.3% Percent:

#### Behavioral Health Needs



**BHS TAY Outpatient (38BH4)** 

#### Life Domain Functioning







### **BVHP Third Street Adult (38513)**

7/1/2021 - 6/30/2022

This report looks at current ANSAs to see how many client episodes improved on items rated 2 or 3 from the prior ANSA. Number of ANSA pairs with actionable items: **106** • Number of ANSA pairs without actionable items: **58** 

Number of ANSA pairs with improvement: **70** • Number of clients: **164** 

Average number of days between ANSAs: 348.8

Strengths

Percent of episodes that improved on 30% or more of actionable items: 66.0% (= 70 / 106)

Not Improved 50 Improved 42 40 33 32 Number of episodes 30 27 21 20 20 20 18 16 10 0 Community Connection Spiritual-Religious 5 Recovery Social Resource-Optimism Involvement Connectedness Resiliency fulness Family Talents 14 43.8% 15 35.7% 11 40.7% 9 56.2% 9 42.9% 15 45.5% # Imp