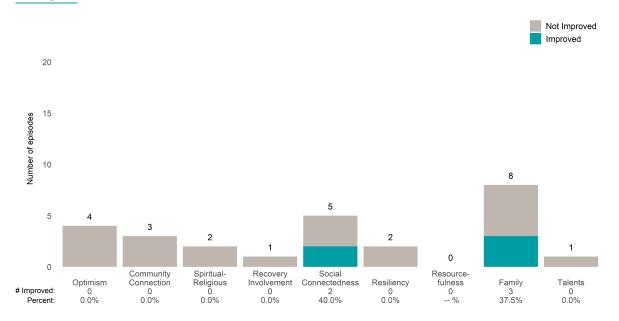

### A Woman's Place (38BKOP)

7/1/2021 - 6/30/2022

This report looks at current ANSAs to see how many client episodes improved on items rated 2 or 3 from the prior ANSA. Number of ANSA pairs with actionable items: **21** • Number of ANSA pairs without actionable items: **0** Number of ANSA pairs with improvement: **17** • Number of clients: **20** 

Average number of days between ANSAs: 350.8

Percent of episodes that improved on 30% or more of actionable items: 81.0% (= 17 / 21)

Strengths

#### Behavioral Health Needs

Substance Use Recovery and Substance Use Severity are not included in the calculation of the performance objective.

A Woman's Place (38BKOP)