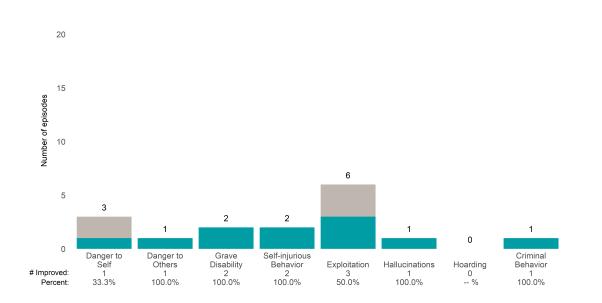

age 1 of 2

### All Programs

## 7/1/2021 - 6/30/2022

#### Life Domain Functioning







### A Woman's Place (38BKOP)

7/1/2021 - 6/30/2022

This report looks at current ANSAs to see how many client episodes improved on items rated 2 or 3 from the prior ANSA. Number of ANSA pairs with actionable items: **21** • Number of ANSA pairs without actionable items: **0** Number of ANSA pairs with improvement: **17** • Number of clients: **20** 

Average number of days between ANSAs: 350.8

Percent of episodes that improved on 30% or more of actionable items: 81.0% (= 17 / 21)

Strengths



#### Behavioral Health Needs



Substance Use Recovery and Substance Use Severity are not included in the calculation of the performance objective.



A Woman's Place (38BKOP)

#### Life Domain Functioning







### AARS Project Adapt (38JBOP)

7/1/2021 - 6/30/2022

This report looks at current ANSAs to see how many client episodes improved on items rated 2 or 3 from the prior ANSA. Number of ANSA pairs with actionable items: 17 • Number of ANSA pairs without actionable items: 0 Number of ANSA pairs with improvement: 8 • Number of clients: 16

Average number of days between ANSAs: 248.9

Percent of episodes that improved on 30% or more of actionable items: 47.1% (= 8 / 17)

#### Strengths



#### **Behavioral Health Needs**



Substance Use Recovery and Substance Use Severity are not included in the calculation of the performance objective.



AARS Project Adapt (38JBOP)

#### Life Domain Functioning







### BAART Community Healthcare Sup (38J8OP)

7/1/2021 - 6/30/2022

This report looks at