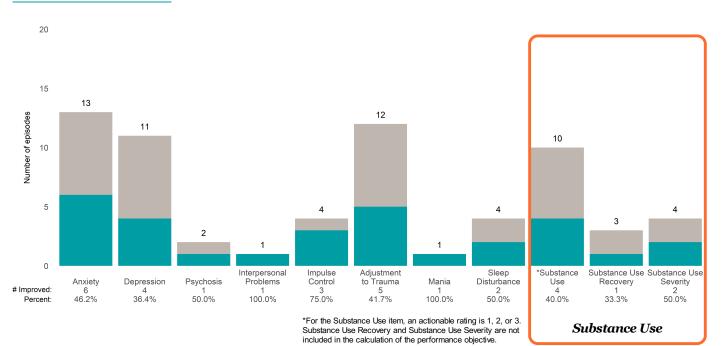

#### Behavioral Health Needs

Substance Use Recovery and Substance Use Severity are not included in the calculation of the performance objective.

A Woman's Place (38BKOP)

\*For the Substance Use item, an actionable rating is 1, 2, or 3. Substance Use Recovery and Substance Use Severity are not included in the calculation of the performance objective.

Behavioral Health Needs