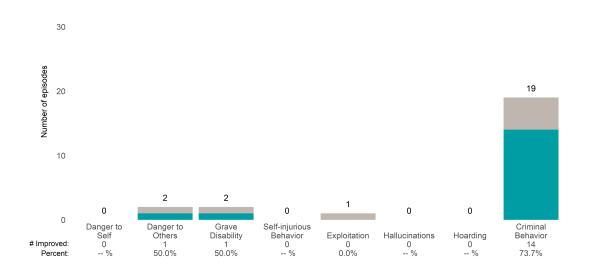

een ANSAs: **195.6** 

Percent of episodes that improved on 30% or more of actionable items: 80.8% (= 21 / 26)

#### Strengths



#### 40 30 Number of episodes 20 18 17 15 15 11 10 8 6 4 2 1 0 Substance Use Substance Use Interpersonal Impulse Adjustment Sleep \*Substance Disturbance 3 Use 3 17.6% Control 10 to Trauma 8 Mania 2 Anxiety Depression Psychosis Problems Recovery Severity # Improved: 8 . 38.9% 53.3% .25.0% . 12.5% 72.7% 100.0% 50.0% 100.0% 100.0% Percent: 66.7% \*For the Substance Use item, an actionable rating is 1, 2, or 3.

#### Behavioral Health Needs



Substance Use Recovery and Substance Use Severity are not included in the calculation of the performance objective.

Substance Use

Citywide Case Management-NOVA (8911NO)

7/1/2021 - 6/30/2022

### Life Domain Functioning







### Citywide Case Mgm-UC Roving Te (8911RT)

7/1/2021 - 6/30/2022

This report looks at current ANSAs to see how many client episodes improved on items rated 2 or 3 from the prior ANSA. Number of ANSA pairs with actionable items: **157** • Number of ANSA pairs without actionable items: **2** Number of ANSA pairs with improvement: **91** • Number of clients: **158** 

Average number of days between ANSAs: 259.1

Percent of episodes that improved on 30% or more of actionable items: 58.0% (= 91 / 157)

Strengths



### **Behavioral Health Needs**



### Citywide Case Mgm-UC Roving Te (8911RT)

7/1/2021 - 6/30/2022

### Life Domain Functioning







### Citywide Comm. Response Team (8911-SIP)

7/1/2021 - 6/30/2022

This report looks at current ANSAs to see how many client episodes improve