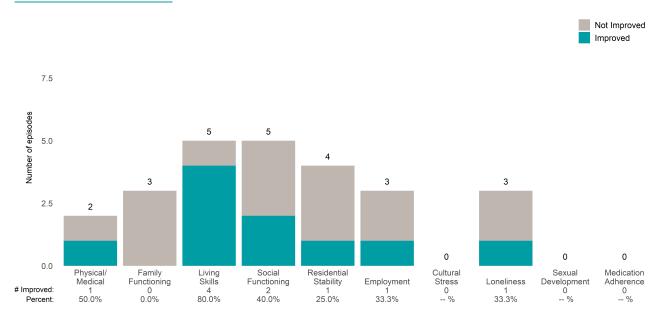

### A Woman's Place (38BKOP)

7/1/2021 - 6/30/2022

This report looks at current ANSAs to see how many client episodes improved on items rated 2 or 3 from the prior ANSA. Number of ANSA pairs with actionable items: **21** • Number of ANSA pairs without actionable items: **0** Number of ANSA pairs with improvement: **17** • Number of clients: **20** 

#### Life Domain Functioning