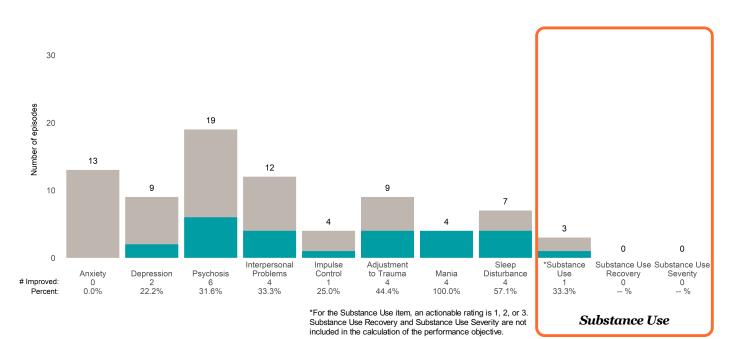

### A Woman's Place (38BKOP)

7/1/2021 - 6/30/2022

This report looks at current ANSAs to see how many client episodes improved on items rated 2 or 3 from the prior ANSA. Number of ANSA pairs with actionable items: **21** • Number of ANSA pairs without actionable items: **0** Number of ANSA pairs with improvement: **17** • Number of clients: **20** 

Average number of days between ANSAs: 350.8

Percent of episodes that improved on 30% or more of actionable items: 81.0% (= 17 / 21)

Strengths

#### Behavioral Health Needs

Substance Use Recovery and Substance Use Severity are not included in the calculation of the performance objective.

A Woman's Place (38BKOP)