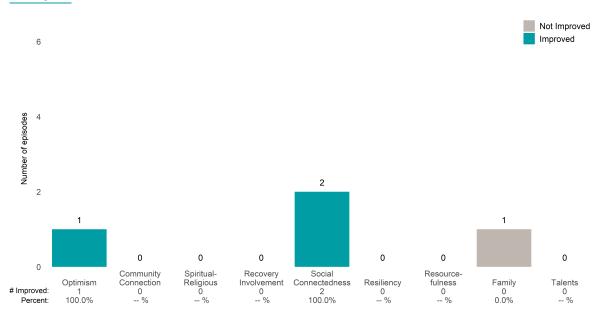

Average number of days between ANSAs: 350.8

Percent of episodes that improved on 30% or more of actionable items: 81.0% (= 17 / 21)

Strengths