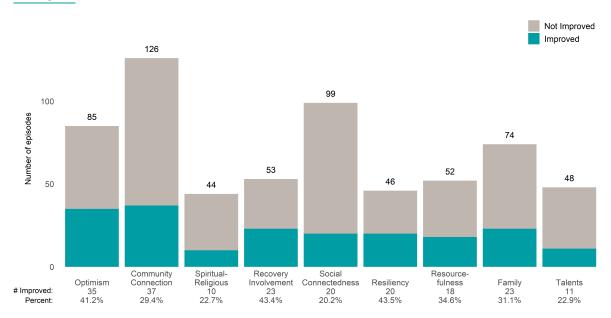

### A Woman's Place (38BKOP)

7/1/2021 - 6/30/2022

This report looks at current ANSAs to see how many client episodes improved on items rated 2 or 3 from the prior ANSA. Number of ANSA pairs with actionable items: **21** • Number of ANSA pairs without actionable items: **0** Number of ANSA pairs with improvement: **17** • Number of clients: **20** 

Average number of days between ANSAs: 350.8

Percent of episodes that improved on 30% or more of actionable items: 81.0% (= 17 / 21)

Strengths

#### Behavioral Health Needs

Substance Use Recovery and Substance Use Severity are not included in the calculation of the performance objective.

A Woman's Place (38BKOP)