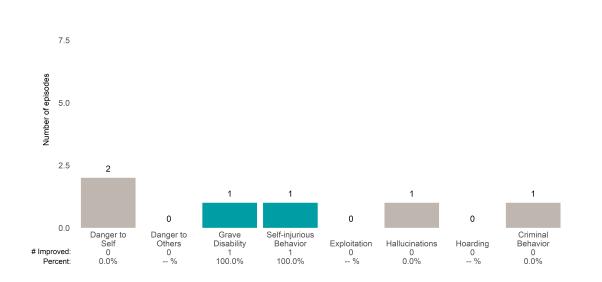

### A Woman's Place (38BKOP)

7/1/2021 - 6/30/2022

This report looks at current ANSAs to see how many client episodes improved on items rated 2 or 3 from the prior ANSA. Number of ANSA pairs with actionable items: **21** • Number of ANSA pairs without actionable items: **0** Number of ANSA pairs with improvement: **17** • Number of clients: **20** 

#### Behavioral Health Needs

Substance Use Recovery and Substance Use Severity are not included in the calculation of the performance objective.

A Woman's Place (38BKOP)