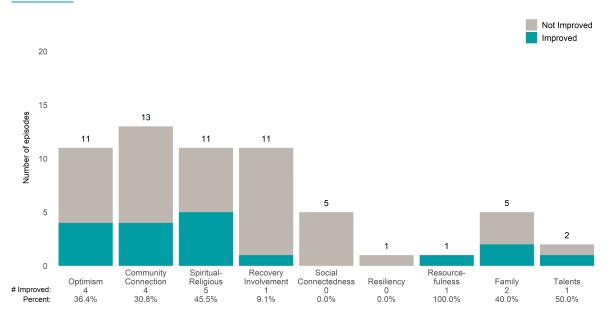

s between ANSAs: **551.3** 

Percent of episodes that improved on 30% or more of actionable items: 35.7% (= 30 / 84)

Strengths



### **Behavioral Health Needs**



San Francisco Health Network FSA Geriatric Services-West OP (89903)

7/1/2021 - 6/30/2022

### Life Domain Functioning







# FSA OA Full Service Part OP (3822G3)

7/1/2021 - 6/30/2022

This report looks at current ANSAs to see how many client episodes improved on items rated 2 or 3 from the prior ANSA. Number of ANSA pairs with actionable items: **26** • Number of ANSA pairs without actionable items: **0** Number of ANSA pairs with improvement: **17** • Number of clients: **26** 

Average number of days between ANSAs: 486.9

Percent of episodes that improved on 30% or more of actionable items: 65.4% (= 17 / 26)

Strengths



### **Behavioral Health Needs**



San Francisco Health Network

Page 1 of 2

# FSA OA Full Service Part OP (3822G3)

# 7/1/2021 - 6/30/2022

### Life Domain Functioning







# FSA Older Adult INT Case MGM (382213)

7/1/2021 - 6/30/2022

This report looks at current ANSAs to see how many client episodes improved on items rated 2 or 3 from the prior ANSA. Number of ANSA pairs with actionable items: 42 • Number of ANSA pairs without actionable items: 0 Number of ANSA pairs with improvement: 15 • Number of clients: 42 Average number of days between ANSAs: 428.6

Percent of episodes that improved on 30% or more of actionable items: 35.7% (= 15 / 42)

Strengths



#### 50 40 Number of episodes 31 30 24 24 23 20 19 20 17 13 10 3 2 0 Interpersonal Impulse Adjustment Sleep \*Substance Substanc