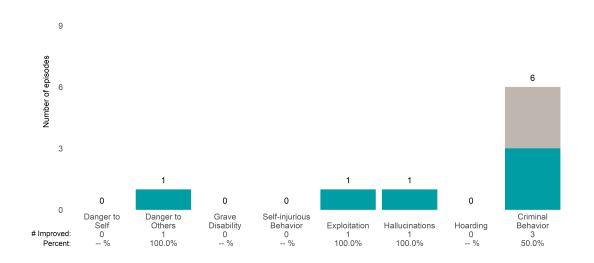

### CCS Crisis Response Team (8988CR)

7/1/2021 - 6/30/2022

This report looks at current ANSAs to see how many client episodes improved on items rated 2 or 3 from the prior ANSA. Number of ANSA pairs with actionable items: 6 • Number of ANSA pairs without actionable items: 0 Number of ANSA pairs with improvement: 6 • Number of clients: 6 Average number of days between ANSAs: 356.0

Percent of episodes that improved on 30% or more of actionable items: 100.0% (= 6 / 6)

Strengths

San Francisco Health Network

#### Page 1 of 2

CCS Crisis Response Team (8988CR)