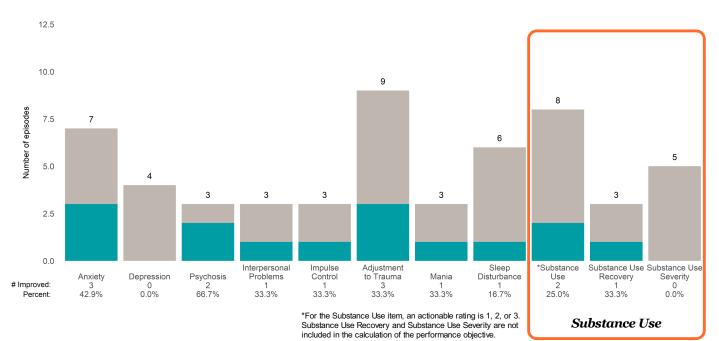

#### 60 54 45 44 Number of episodes 40 23 19 19 19 20 14 6 5 4 0 Interpersonal Adjustment Sleep \*Substance Substance Use Substance Use Impulse Depression 16 36.4% Disturbance 11 Use 22 40.7% Anxiety 14 Control 3 to Trauma 13 Mania 3 Recovery 14 Severity 10 Psychosis Problems # Improved: 3 15.8% 4 66.7% 31.1% 75.0% 60.0% 78.6% 73.7% 52.6% Percent: 56.5%