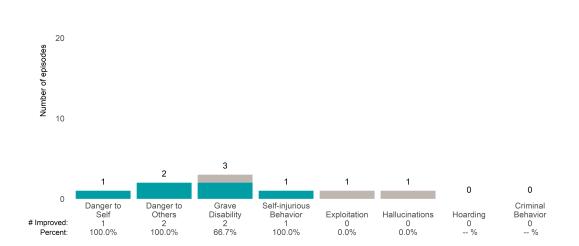

### A Woman's Place (38BKOP)

7/1/2021 - 6/30/2022

This report looks at current ANSAs to see how many client episodes improved on items rated 2 or 3 from the prior ANSA. Number of ANSA pairs with actionable items: **21** • Number of ANSA pairs without actionable items: **0** Number of ANSA pairs with improvement: **17** • Number of clients: **20** 

Average number of days between ANSAs: 350.8

Percent of episodes that improved on 30% or more of actionable items: 81.0% (= 17 / 21)

Strengths

#### Behavioral Health Needs

Substance Use Recovery and Substance Use Severity are not included in the calculation of the performance objective.

A Woman's Place (38BKOP)