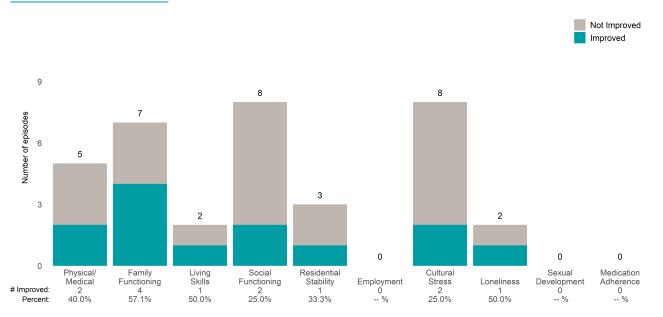

### A Woman's Place (38BKOP)

7/1/2021 - 6/30/2022

This report looks at current ANSAs to see how many client episodes improved on items rated 2 or 3 from the prior ANSA. Number of ANSA pairs with actionable items: **21** • Number of ANSA pairs without actionable items: **0** Number of ANSA pairs with improvement: **17** • Number of clients: **20** 

Average number of days between ANSAs: 350.8

Percent of episodes that improved on 30% or more of actionable items: 81.0% (= 17 / 21)

Strengths

#### Behavioral Health Needs

Substance Use Recovery and Substance Use Severity are not included in the calculation of the performance objective.

A Woman's Place (38BKOP)