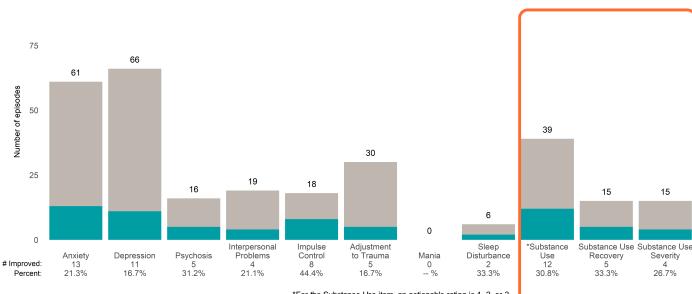

#### 60 54 45 44 Number of episodes 40 23 19 19 19 20 14 6 5 4 0 Interpersonal Adjustment Sleep \*Substance Substance Use Substance Use Impulse Depression 16 36.4% Disturbance 11 Use 22 40.7% Anxiety 14 Control 3 to Trauma 13 Mania 3 Recovery 14 Severity 10 Psychosis Problems # Improved: 3 15.8% 4 66.7% 31.1% 75.0% 60.0% 78.6% 73.7% 52.6% Percent: 56.5%

\*For the Substance Use item, an actionable rating is 1, 2, or 3. Substance Use Recovery and Substance Use Severity are not included in the calculation of the performance objective.

Behavioral Health Needs

Substance Use

**BAART Community Healthcare Sup (38J8OP)** 

7/1/2021 - 6/30/2022