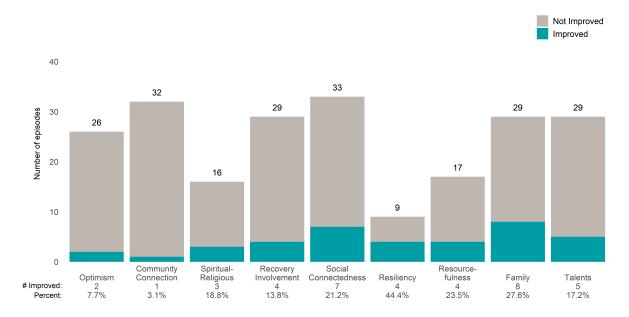

### **Baker Robertson Place Residence (38851)**

7/1/2021 - 6/30/2022

This report looks at current ANSAs to see how many client episodes improved on items rated 2 or 3 from the prior ANSA. Number of ANSA pairs with actionable items: **31** • Number of ANSA pairs without actionable items: **0** Number of ANSA pairs with improvement: **14** • Number of clients: **31** 

Average number of days between ANSAs: 80.6

Percent of episodes that improved on 30% or more of actionable items: 45.2% (= 14 / 31)

Strengths Not Improved 30 Improved 22 19 20 Number of episodes 18 15 12 11 10 7 4 2 0 Spiritual-Religious 2 Community Connection Recovery Social Resource-Involvement Connectedness Resiliency Optimism fulness Family Talents 5 27.8% 6 50.0% 8 36.4% 2 28.6% 5 33.3% 2 18.2% # Improved: 2 10.5% 25.0% 100.0% Percent:

#### San Francisco Health Network

Page 1 of 2

### **Baker Robertson Place Residence (38851)**

## 7/1/2021 - 6/30/2022

#### Life Domain Functioning