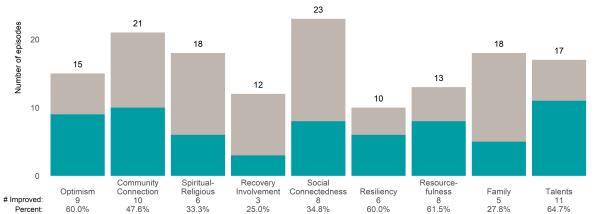

### A Woman's Place (38BKOP)

7/1/2021 - 6/30/2022

This report looks at current ANSAs to see how many client episodes improved on items rated 2 or 3 from the prior ANSA. Number of ANSA pairs with actionable items: **21** • Number of ANSA pairs without actionable items: **0** Number of ANSA pairs with improvement: **17** • Number of clients: **20** 

Average number of days between ANSAs: 350.8

Percent of episodes that improved on 30% or more of actionable items: 81.0% (= 17 / 21)

Strengths

#### Behavioral Health Needs

Substance Use Recovery and Substance Use Severity are not included in the calculation of the performance objective.

A Woman's Place (38BKOP)