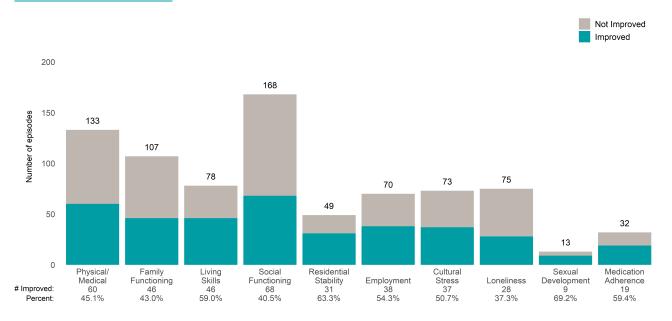

#### Life Domain Functioning

### A Woman's Place (38BKOP)

7/1/2021 - 6/30/2022

This report looks at current ANSAs to see how many client episodes improved on items rated 2 or 3 from the prior ANSA. Number of ANSA pairs with actionable items: **21** • Number of ANSA pairs without actionable items: **0** Number of ANSA pairs with improvement: **17** • Number of clients: **20** 

Average number of days between ANSAs: 350.8

Percent of episodes that improved on 30% or more of actionable items: 81.0% (= 17 / 21)

Strengths