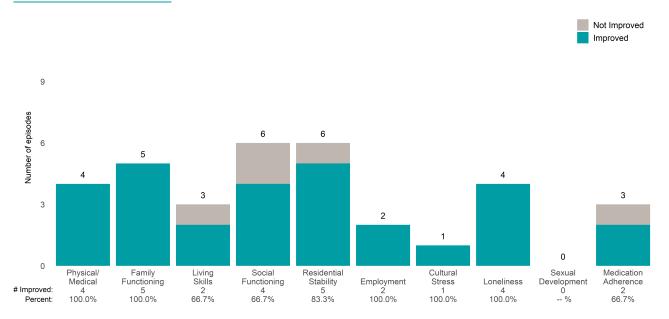

th Needs



San Francisco Health Network **BVHP Third Street Adult (38513)** 

#### Life Domain Functioning







### Carroll House Resid Geriatric (38541)

### 7/1/2021 - 6/30/2022

This report looks at current ANSAs to see how many client episodes improved on items rated 2 or 3 from the prior ANSA. Number of ANSA pairs with actionable items: **9** • Number of ANSA pairs without actionable items: **0** Number of ANSA pairs with improvement: **8** • Number of clients: **9** Average number of days between ANSAs: **254.6** 

Percent of episodes that improved on 30% or more of actionable items: 88.9% (= 8 / 9)

#### Strengths



#### **Behavioral Health Needs**



San Francisco Health Network **Carroll House Resid Geriatric (38541)** 

### 7/1/2021 - 6/30/2022

#### Life Domain Functioning







### CCS Crisis Response Team (8988CR)

7/1/2021 - 6/30/2022

This report looks at current ANSAs to see how many client episodes improved on items rated 2 or 3 from the prior ANSA. Number of ANSA pairs with actionable items: 6 • Number of ANSA pairs without actionable items: 0 Number of ANSA pairs with improvement: 6 • Number of clients: 6 Average number of days between ANSAs: 356.0

Percent of episodes that improved on 30% or more of actionable items: 100.0% (= 6 / 6)

Strengths







San Francisco Health Network

#### Page 1 of 2

CCS Crisis Response Team (8988CR)

### 7/1/2021 - 6/30/2022

#### Life Domain Functioning







### Central City Behavioral Health (89073)

7/1/2021 - 6/30/2022

This report looks at current ANSAs to see how many client episodes improved on items rated 2