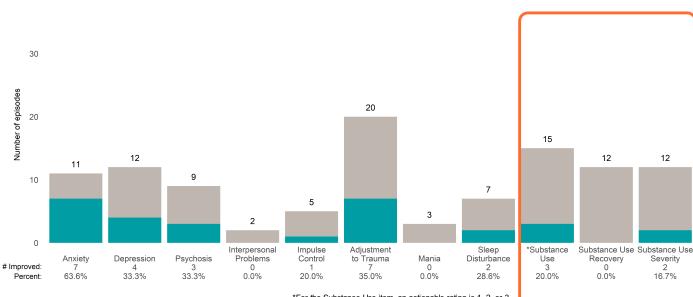

### BAART Community Healthcare Sup (38J8OP)

7/1/2021 - 6/30/2022

This report looks at current ANSAs to see how many client episodes improved on items rated 2 or 3 from the prior ANSA. Number of ANSA pairs with actionable items: 69 • Number of ANSA pairs without actionable items: 5 Number of ANSA pairs with improvement: 52 • Number of clients: 72 Average number of days between ANSAs: 354.6 Percent of episodes that improved on 30% or more of actionable items: 75.4% (= 52 / 69)

#### 60 54 45 44 Number of episodes 40 23 19 19 19 20 14 6 5 4 0 Interpersonal Adjustment Sleep \*Substance Substance Use Substance Use Impulse Depression 16 36.4% Disturbance 11 Use 22 40.7% Anxiety 14 Control 3 to Trauma 13 Mania 3 Recovery 14 Severity 10 Psychosis Problems # Improved: 3 15.8% 4 66.7% 31.1% 75.0% 60.0% 78.6% 73.7% 52.6% Percent: 56.5%

\*For the Substance Use item, an actionable rating is 1, 2, or 3. Substance Use Recovery and Substance Use Severity are not included in the calculation of the performance objective.

Behavioral Health Needs

Substance Use

**BAART Community Healthcare Sup (38J8OP)** 

7/1/2021 - 6/30/2022