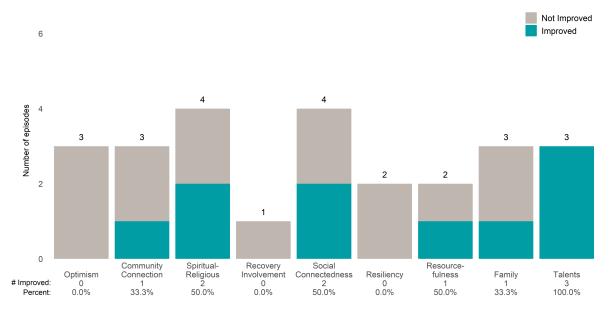

### **Baker Jo Ruffin Place Residence (89911)**

7/1/2021 - 6/30/2022

This report looks at current ANSAs to see how many client episodes improved on items rated 2 or 3 from the prior ANSA. Number of ANSA pairs with actionable items: 41 • Number of ANSA pairs without actionable items: 0 Number of ANSA pairs with improvement: 21 • Number of clients: 41 Average number of days between ANSAs: 62.7

Percent of episodes that improved on 30% or more of actionable items: 51.2% (= 21 / 41)

**Behavioral Health Needs** 

San Francisco Health Network

Baker Jo Ruffin Place Residence (89911)

7/1/2021 - 6/30/2022

### Life Domain Functioning