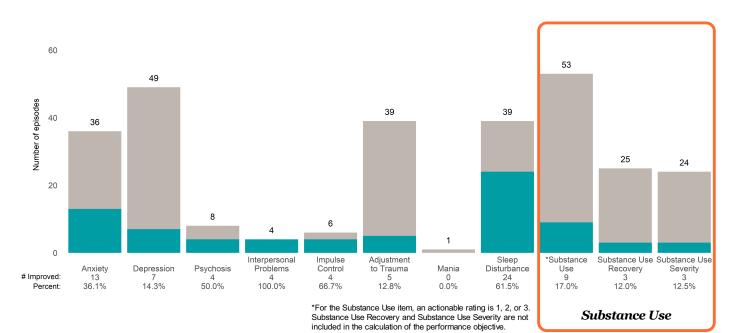

### A Woman's Place (38BKOP)

7/1/2021 - 6/30/2022

This report looks at current ANSAs to see how many client episodes improved on items rated 2 or 3 from the prior ANSA. Number of ANSA pairs with actionable items: **21** • Number of ANSA pairs without actionable items: **0** Number of ANSA pairs with improvement: **17** • Number of clients: **20** 

Average number of days between ANSAs: 350.8

Percent of episodes that improved on 30% or more of actionable items: 81.0% (= 17 / 21)

Strengths

#### Behavioral Health Needs

Substance Use Recovery and Substance Use Severity are not included in the calculation of the performance objective.

A Woman's Place (38BKOP)