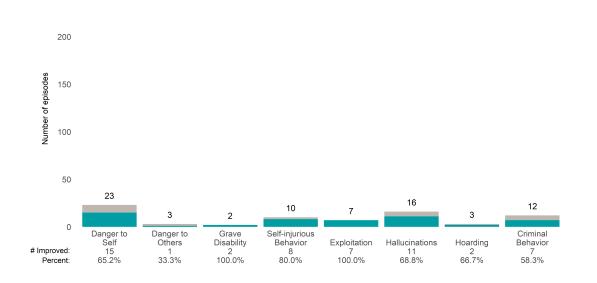

ancisco Health Network

Number of episodes

### **Behavioral Health Needs**

Shrader House Crisis RES PROG (89661)

# 7/1/2021 - 6/30/2022

### Life Domain Functioning







# South of Market Outpatient (38719)

7/1/2021 - 6/30/2022

This report looks at current ANSAs to see how many client episodes improved on items rated 2 or 3 from the prior ANSA. Number of ANSA pairs with actionable items: 357 • Number of ANSA pairs without actionable items: 35 Number of ANSA pairs with improvement: 233 • Number of clients: 392

Average number of days between ANSAs: 418.4

Percent of episodes that improved on 30% or more of actionable items: 65.3% (= 233 / 357)

Strengths



### **Behavioral Health Needs**





South of Market Outpatient (38719)

# 7/1/2021 - 6/30/2022

### Life Domain Functioning







# Southeast Mission Geriatric-OP (38483)

7/1/2021 - 6/30/2022

This report looks at current ANSAs to see how many client episodes improved on items rated 2 or 3 from the prior ANSA. Number of ANSA pairs with actionable items: 132 • Number of ANSA pairs without actionable items: 17 Number of ANSA pairs with improvement: 93 • Number of clients: 149

Average number of days between ANSAs: 338.8

Percent of episodes that improved on 30% or more of actionable items: 70.5% (= 93 / 132)

Strengths



### **Behavioral Health Needs**





# Southeast Mission Geriatric-OP (38483)

# 7/1/2021 - 6/30/2022

### Life Domain Functioning







# St James Infirmary MHS (38KFOP)

7/1/2021 - 6/30/2022

This report looks at current ANSAs to see how many client episodes improved on items rated 2 or 3 from