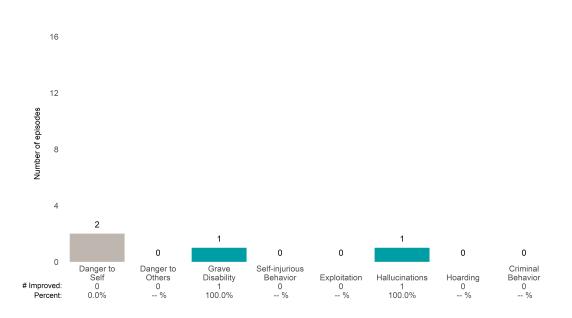

### A Woman's Place (38BKOP)

7/1/2021 - 6/30/2022

This report looks at current ANSAs to see how many client episodes improved on items rated 2 or 3 from the prior ANSA. Number of ANSA pairs with actionable items: **21** • Number of ANSA pairs without actionable items: **0** Number of ANSA pairs with improvement: **17** • Number of clients: **20** 

Average number of days between ANSAs: 350.8

Percent of episodes that improved on 30% or more of actionable items: 81.0% (= 17 / 21)

Strengths

#### Behavioral Health Needs

Substance Use Recovery and Substance Use Severity are not included in the calculation of the performance objective.

A Woman's Place (38BKOP)