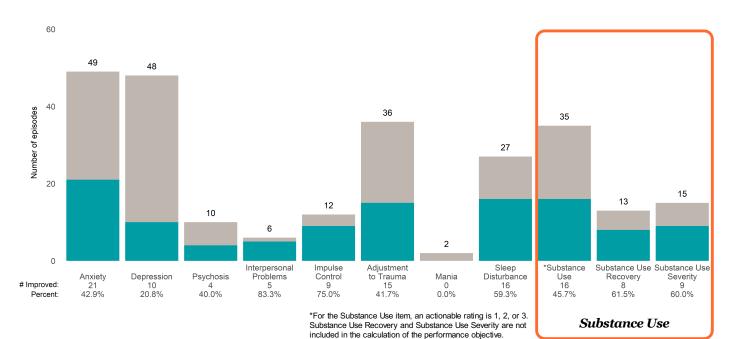

### BAART Community Healthcare Sup (38J8OP)

7/1/2021 - 6/30/2022

This report looks at current ANSAs to see how many client episodes improved on items rated 2 or 3 from the prior ANSA. Number of ANSA pairs with actionable items: 69 • Number of ANSA pairs without actionable items: 5 Number of ANSA pairs with improvement: 52 • Number of clients: 72 Average number of days between ANSAs: 354.6 Percent of episodes that improved on 30% or more of actionable items: 75.4% (= 52 / 69)

#### Strengths

#### 60 54 45 44 Number of episodes 40 23 19 19 19 20 14 6 5 4 0 Interpersonal Adjustment Sleep \*Substance Substance Use Substance Use Impulse Depression 16 36.4% Disturbance 11 Use 22 40.7% Anxiety 14 Control 3 to Trauma 13 Mania 3 Recovery 14 Severity 10 Psychosis Problems # Improved: 3 15.8% 4 66.7% 31.1% 75.0% 60.0% 78.6% 73.7% 52.6% Percent: 56.5%

\*For the Substance Use item, an actionable rating is 1, 2, or 3. Substance Use Recovery and Substance Use Severity are not included in the calculation of the performance objective.

Behavioral Health Needs

Substance Use

**BAART Community Healthcare Sup (38J8OP)** 

7/1/2021 - 6/30/2022