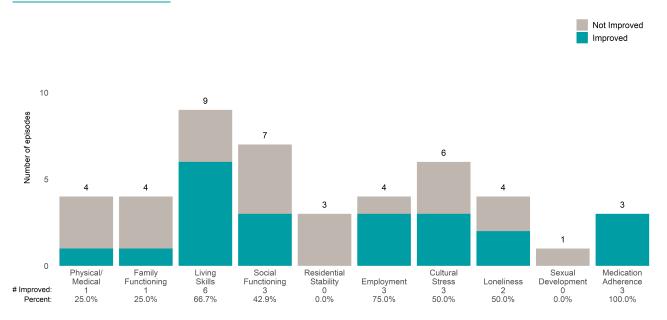

able items: 62.5% (= 5 / 8)

Strengths



## Behavioral Health Needs





**Rypins House Residential Ger (38531)** 

# 7/1/2021 - 6/30/2022

## Life Domain Functioning







# Seneca TAY Full Service P. (38CQFSP)

7/1/2021 - 6/30/2022

This report looks at current ANSAs to see how many client episodes improved on items rated 2 or 3 from the prior ANSA. Number of ANSA pairs with actionable items: 11 • Number of ANSA pairs without actionable items: 0 Number of ANSA pairs with improvement: 6 • Number of clients: 11 Average number of days between ANSAs: 322.5

Percent of episodes that improved on 30% or more of actionable items: 54.5% (= 6 / 11)

#### Strengths



### **Behavioral Health Needs**





# Seneca TAY Full Service P. (38CQFSP)

# 7/1/2021 - 6/30/2022

### Life Domain Functioning







# SF FIRST SOM McMillan ICM (38719A)

7/1/2021 - 6/30/2022

This report looks at current ANSAs to see how many client episodes improved on items rated 2 or 3 from the prior ANSA. Number of ANSA pairs with actionable items: **88** • Number of ANSA pairs without actionable items: **0** Number of ANSA pairs with improvement: **47** • Number of clients: **88** 

Average number of days between ANSAs: 459.9

Percent of episodes that improved on 30% or more of actionable items: 53.4% (= 47 / 88)

Strengths



### **Behavioral Health Needs**





SF FIRST SOM McMillan ICM (38719A)

7/1/2021 - 6/30/2022

### Life Domain Functioning







# SF START (8961OP)

Not Improved Improved

This report looks at current ANSAs to see how many client episodes improved on items rated 2 or 3 from the prior