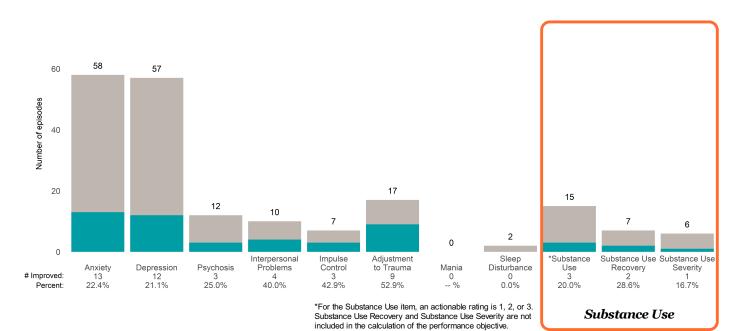

#### 60 54 45 44 Number of episodes 40 23 19 19 19 20 14 6 5 4 0 Interpersonal Adjustment Sleep \*Substance Substance Use Substance Use Impulse Depression 16 36.4% Disturbance 11 Use 22 40.7% Anxiety 14 Control 3 to Trauma 13 Mania 3 Recovery 14 Severity 10 Psychosis Problems # Improved: 3 15.8% 4 66.7% 31.1% 75.0% 60.0% 78.6% 73.7% 52.6% Percent: 56.5%

\*For the Substance Use item, an actionable rating is 1, 2, or 3. Substance Use Recovery and Substance Use Severity are not included in the calculation of the performance objective.

Behavioral Health Needs

Substance Use

**BAART Community Healthcare Sup (38J8OP)** 

7/1/2021 - 6/30/2022