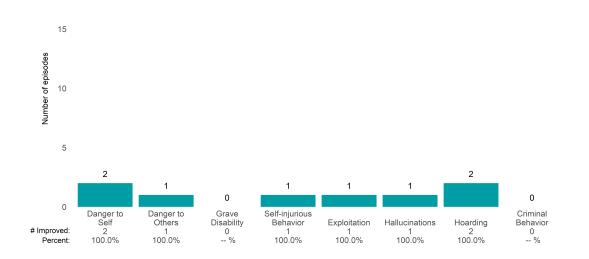

### Baker Adult Independnt Living OP (8908OP)

7/1/2021 - 6/30/2022

This report looks at current ANSAs to see how many client episodes improved on items rated 2 or 3 from the prior ANSA. Number of ANSA pairs with actionable items: **60** • Number of ANSA pairs without actionable items: **4** Number of ANSA pairs with improvement: **30** • Number of clients: **64** 

Average number of days between ANSAs: 344.2

Percent of episodes that improved on 30% or more of actionable items: 50.0% (= 30 / 60)

Strengths

#### **Behavioral Health Needs**

San Francisco Health Network