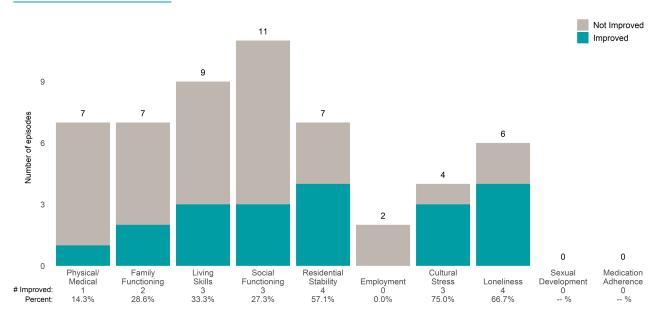

Strengths



## Behavioral Health Needs



San Francisco Health Network

# Mission IMD Alternatives (38047)

# 7/1/2021 - 6/30/2022

### Life Domain Functioning







# MISSION MH MISSION ACT (3804SP)

7/1/2021 - 6/30/2022

This report looks at current ANSAs to see how many client episodes improved on items rated 2 or 3 from the prior ANSA. Number of ANSA pairs with actionable items: **16** • Number of ANSA pairs without actionable items: **0** Number of ANSA pairs with improvement: **7** • Number of clients: **16** Average number of days between ANSAs: **739.2** 

Percent of episodes that improved on 30% or more of actionable items: 43.8% (= 7 / 16)

#### Strengths





## Behavioral Health Needs



# MISSION MH MISSION ACT (3804SP)

# 7/1/2021 - 6/30/2022

### Life Domain Functioning







## Mission MH PSTAC (3804PS)

7/1/2021 - 6/30/2022

This report looks at current ANSAs to see how many client episodes improved on items rated 2 or 3 from the prior ANSA. Number of ANSA pairs with actionable items: 1 • Number of ANSA pairs without actionable items: 0 Number of ANSA pairs with improvement: 1 • Number of clients: 1 Average number of days between ANSAs: 1078.0 Percent of episodes that improved on 30% or more of actionable items: 100.0% (= 1 / 1)

#### Strengths



#### **Behavioral Health Needs**





Mission MH PSTAC (3804PS)

# 7/1/2021 - 6/30/2022

#### Life Domain Functioning







## Mission MH Team 1 (38043)

7/1/2021 - 6/30/2022

This report looks at current ANSAs to see how many client episodes improved on items rated 2 or 3 from the prior ANSA. Number of ANSA