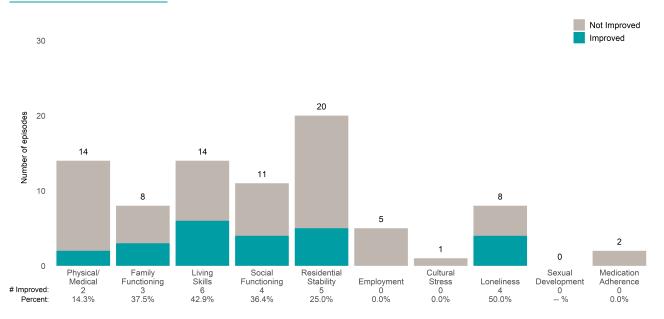

ement: **10** • Number of clients: **24** 

Average number of days between ANSAs: 94.8

Strengths

Percent of episodes that improved on 30% or more of actionable items: 41.7% (= 10 / 24)

Not Improved Improved 30 20 Number of episodes 17 14 14 10 8 7 5 2 0 0 0 Spiritual-Religious 2 Community Connection Recovery Social Resource-Involvement Connectedness Resiliency Family Optimism Talents fulness 2 28.6% 8 47.1% 6 42.9% 0 0 -- % 2 40.0% # Improved: Λ 8 57.1% 100.0% . 50.0% Percent:



\*For the Substance Use item, an actionable rating is 1, 2, or 3. Substance Use Recovery and Substance Use Severity are not included in the calculation of the performance objective.

# Behavioral Health Needs

Substance Use

UCSF Citywide Flexible HSP (CWFHP)

7/1/2021 - 6/30/2022

### Life Domain Functioning







# Westside Community MH SPR (8976SP)

7/1/2021 - 6/30/2022

This report looks at current ANSAs to see how many client episodes improved on items rated 2 or 3 from the prior ANSA. Number of ANSA pairs with actionable items: **53** • Number of ANSA pairs without actionable items: **6** Number of ANSA pairs with improvement: **42** • Number of clients: **58** 

Average number of days between ANSAs: 160.6

Percent of episodes that improved on 30% or more of actionable items: 79.2% (= 42 / 53)

Strengths Not Improved Improved 50 39 40 32 Number of episodes 29 30 26 23 22 20 15 12 12 10 0 Spiritual-Religious 4 Community Connection Recovery Social Resource-Optimism Involvement Connectedness Resiliency fulness Family Talents 11 42.3% 14 43.8% 9 75.0% 9 60.0% 8 36.4% # Improved: 14 17 6 20.7%