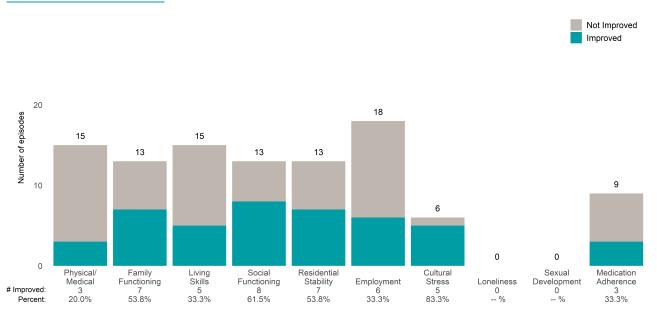

#### Life Domain Functioning

### A Woman's Place (38BKOP)

7/1/2021 - 6/30/2022

This report looks at current ANSAs to see how many client episodes improved on items rated 2 or 3 from the prior ANSA. Number of ANSA pairs with actionable items: **21** • Number of ANSA pairs without actionable items: **0** Number of ANSA pairs with improvement: **17** • Number of clients: **20** 

Average number of days between ANSAs: 350.8

Percent of episodes that improved on 30% or more of actionable items: 81.0% (= 17 / 21)

Strengths

#### Behavioral Health Needs

Substance Use Recovery and Substance Use Severity are not included in the calculation of the performance objective.

A Woman's Place (38BKOP)