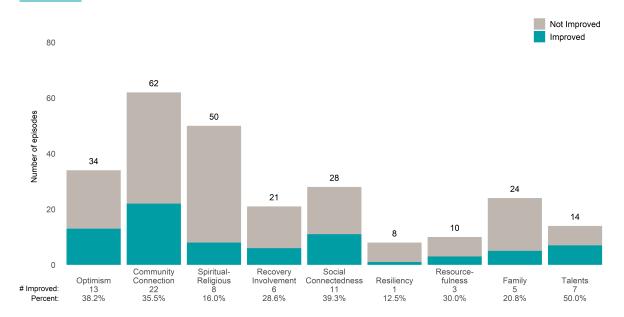

Average number of days between ANSAs: 80.6

Percent of episodes that improved on 30% or more of actionable items: 45.2% (= 14 / 31)

Strengths Not Improved 30 Improved 22 19 20 Number of episodes 18 15 12 11 10 7 4 2 0 Spiritual-Religious 2 Community Connection Recovery Social Resource-Involvement Connectedness Resiliency Optimism fulness Family Talents 5 27.8% 6 50.0% 8 36.4% 2 28.6% 5 33.3% 2 18.2% # Improved: 2 10.5% 25.0% 100.0% Percent:

#### San Francisco Health Network

Page 1 of 2

### **Baker Robertson Place Residence (38851)**

## 7/1/2021 - 6/30/2022