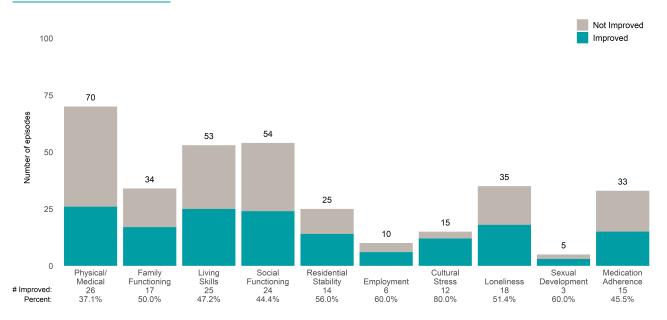

Not Improved 50 Improved 42 40 33 32 Number of episodes 30 27 21 20 20 20 18 16 10 0 Community Connection Spiritual-Religious 5 Recovery Social Resource-Optimism Involvement Connectedness Resiliency fulness Family Talents 14 43.8% 15 35.7% 11 40.7% 9 56.2% 9 42.9% 15 45.5% # Improved: 10 50.0% 25.0% 50.0% Percent:

#### Behavioral Health Needs

San Francisco Health Network **BVHP Third Street Adult (38513)** 