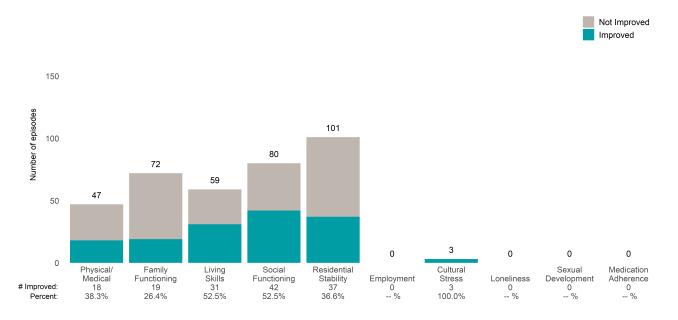

### Baker Adult Independnt Living OP (8908OP)

7/1/2021 - 6/30/2022

This report looks at current ANSAs to see how many client episodes improved on items rated 2 or 3 from the prior ANSA. Number of ANSA pairs with actionable items: **60** • Number of ANSA pairs without actionable items: **4** Number of ANSA pairs with improvement: **30** • Number of clients: **64** 

Average number of days between ANSAs: 344.2

Percent of episodes that improved on 30% or more of actionable items: 50.0% (= 30 / 60)

Strengths

#### **Behavioral Health Needs**

San Francisco Health Network