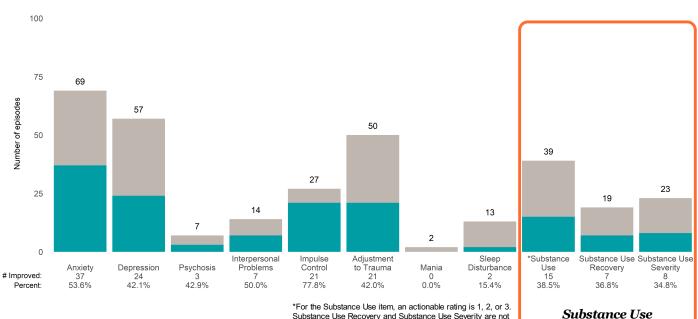

#### 60 54 45 44 Number of episodes 40 23 19 19 19 20 14 6 5 4 0 Interpersonal Adjustment Sleep \*Substance Substance Use Substance Use Impulse Depression 16 36.4% Disturbance 11 Use 22 40.7% Anxiety 14 Control 3 to Trauma 13 Mania 3 Recovery 14 Severity 10 Psychosis Problems # Improved: 3 15.8% 4 66.7% 31.1% 75.0% 60.0% 78.6% 73.7% 52.6% Percent: 56.5%

\*For the Substance Use item, an actionable rating is 1, 2, or 3. Substance Use Recovery and Substance Use Severity are not included in the calculation of the performance objective.

Behavioral Health Needs

Substance Use

**BAART Community Healthcare Sup (38J8OP)** 

7/1/2021 - 6/30/2022