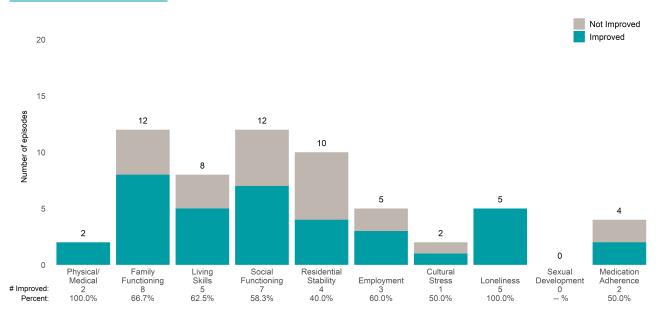

#### Life Domain Functioning

### A Woman's Place (38BKOP)

7/1/2021 - 6/30/2022

This report looks at current ANSAs to see how many client episodes improved on items rated 2 or 3 from the prior ANSA. Number of ANSA pairs with actionable items: **21** • Number of ANSA pairs without actionable items: **0** Number of ANSA pairs with improvement: **17** • Number of clients: **20** 

Average number of days between ANSAs: 350.8

Percent of episodes that improved on 30% or more of actionable items: 81.0% (= 17 / 21)

Strengths

#### Behavioral Health Needs

Substance Use Recovery and Substance Use Severity are not included in the calculation of the performance objective.

A Woman's Place (38BKOP)