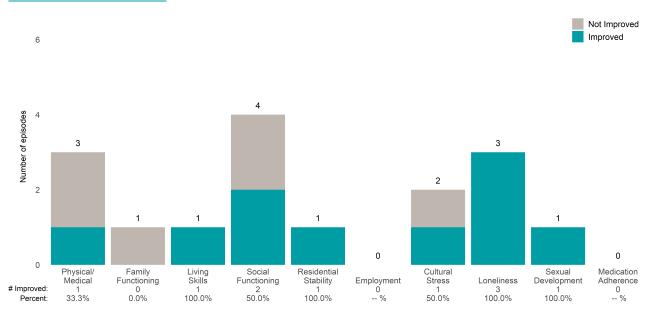

#### Life Domain Functioning

### A Woman's Place (38BKOP)

7/1/2021 - 6/30/2022

This report looks at current ANSAs to see how many client episodes improved on items rated 2 or 3 from the prior ANSA. Number of ANSA pairs with actionable items: **21** • Number of ANSA pairs without actionable items: **0** Number of ANSA pairs with improvement: **17** • Number of clients: **20** 

Average number of days between ANSAs: 350.8

Percent of episodes that improved on 30% or more of actionable items: 81.0% (= 17 / 21)

Strengths