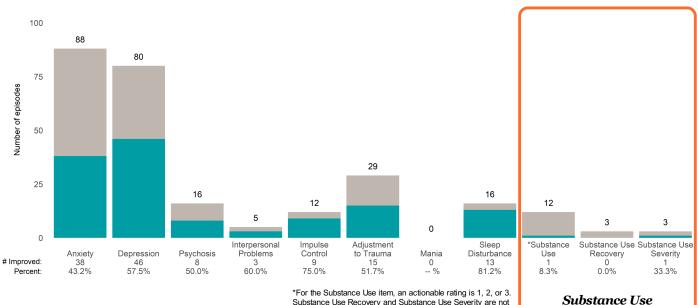

r of days between ANSAs: 418.4

Percent of episodes that improved on 30% or more of actionable items: 65.3% (= 233 / 357)

Strengths



### **Behavioral Health Needs**





South of Market Outpatient (38719)

# 7/1/2021 - 6/30/2022

### Life Domain Functioning







# Southeast Mission Geriatric-OP (38483)

7/1/2021 - 6/30/2022

This report looks at current ANSAs to see how many client episodes improved on items rated 2 or 3 from the prior ANSA. Number of ANSA pairs with actionable items: 132 • Number of ANSA pairs without actionable items: 17 Number of ANSA pairs with improvement: 93 • Number of clients: 149

Average number of days between ANSAs: 338.8

Percent of episodes that improved on 30% or more of actionable items: 70.5% (= 93 / 132)

Strengths



### **Behavioral Health Needs**





# Southeast Mission Geriatric-OP (38483)

# 7/1/2021 - 6/30/2022

### Life Domain Functioning







# St James Infirmary MHS (38KFOP)

7/1/2021 - 6/30/2022

This report looks at current ANSAs to see how many client episodes improved on items rated 2 or 3 from the prior ANSA. Number of ANSA pairs with actionable items: 20 • Number of ANSA pairs without actionable items: 0 Number of ANSA pairs with improvement: 13 • Number of clients: 20 Average number of days between ANSAs: 239.1

Percent of episodes that improved on 30% or more of actionable items: 65.0% (= 13 / 20)

#### Strengths





\*For the Substance Use item, an actionable rating is 1, 2, or 3. Substance Use Recovery and Substance Use Severity are not included in the calculation of the performance objective.



Page 1 of 2

Sub