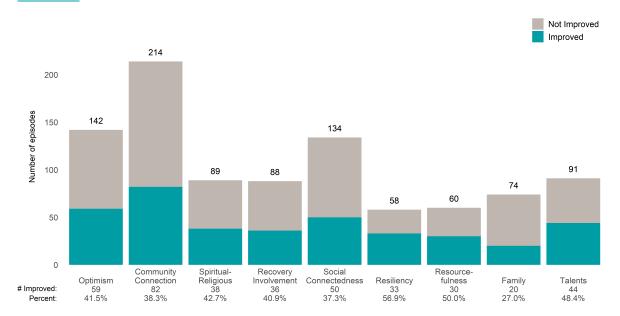

### All Programs

Strengths

### 7/1/2021 - 6/30/2022

This report looks at current ANSAs to see how many client episodes improved on items rated 2 or 3 from the prior ANSA. Number of ANSA pairs with actionable items: **6789** • Number of ANSA pairs without actionable items: **505** Number of ANSA pairs with improvement: **3989** • Number of clients: **6608** 

Average number of days between ANSAs: 321.0

Percent of episodes that improved on 30% or more of actionable items: 58.8% (= 3989 / 6789)

Not Improved 5000 Improved 4162 4000 3081 Number of episodes 2971 3000 2277 2280 2273 2000 1748 1647 1338 1000 0 Spiritual-Religious 742 32.6% Community Recovery Social Resource-Connectedness Resiliency Family 720 31.6% Optimism Connection Involvement fulness Talents 1495 35.9% 840 37.0% 1100 35.7% 612 45.7% 752 45.7% 681 39.0% # Improved: 1161 Percent: 39.1%