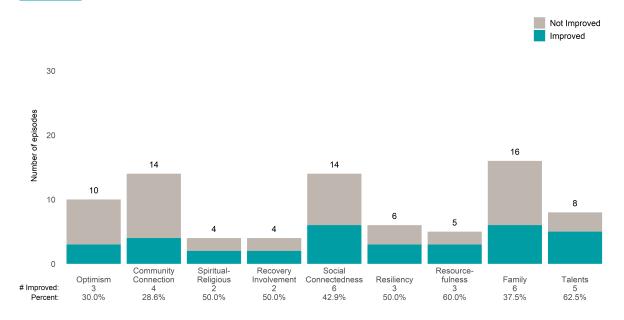

### **Baker Robertson Place Residence (38851)**

7/1/2021 - 6/30/2022

This report looks at current ANSAs to see how many client episodes improved on items rated 2 or 3 from the prior ANSA. Number of ANSA pairs with actionable items: **31** • Number of ANSA pairs without actionable items: **0** Number of ANSA pairs with improvement: **14** • Number of clients: **31** 

Average number of days between ANSAs: 80.6

Percent of episodes that improved on 30% or more of actionable items: 45.2% (= 14 / 31)

Strengths Not Improved 30 Improved 22 19 20 Number of episodes 18 15 12 11 10 7 4 2 0 Spiritual-Religious 2 Community Connection Recovery Social Resource-Involvement Connectedness Resiliency Optimism fulness Family Talents 5 27.8% 6 50.0% 8 36.4% 2 28.6% 5 33.3% 2 18.2% # Improved: 2 10.5% 25.0% 100.0% Percent: