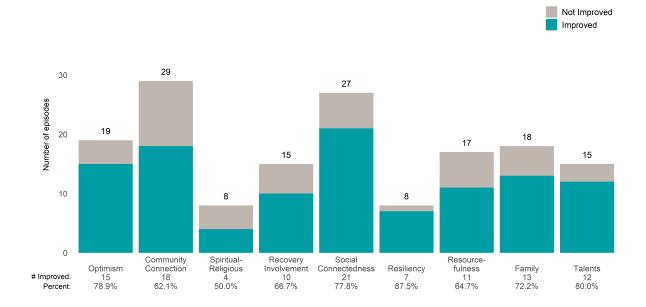

### AARS Project Adapt (38JBOP)

7/1/2021 - 6/30/2022

This report looks at current ANSAs to see how many client episodes improved on items rated 2 or 3 from the prior ANSA. Number of ANSA pairs with actionable items: 17 • Number of ANSA pairs without actionable items: 0 Number of ANSA pairs with improvement: 8 • Number of clients: 16

Average number of days between ANSAs: 248.9

Percent of episodes that improved on 30% or more of actionable items: 47.1% (= 8 / 17)

#### Strengths