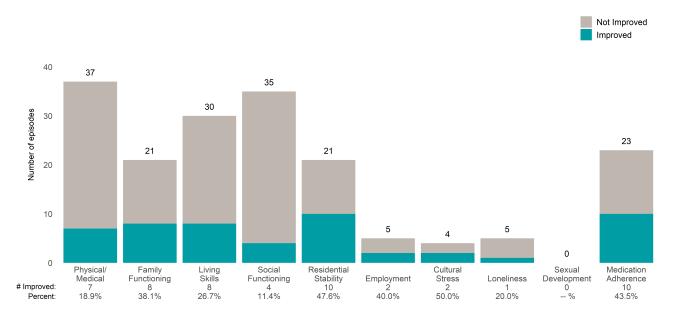

### A Woman's Place (38BKOP)

7/1/2021 - 6/30/2022

This report looks at current ANSAs to see how many client episodes improved on items rated 2 or 3 from the prior ANSA. Number of ANSA pairs with actionable items: **21** • Number of ANSA pairs without actionable items: **0** Number of ANSA pairs with improvement: **17** • Number of clients: **20** 

Average number of days between ANSAs: 350.8

Percent of episodes that improved on 30% or more of actionable items: 81.0% (= 17 / 21)

Strengths

#### Behavioral Health Needs

Substance Use Recovery and Substance Use Severity are not included in the calculation of the performance objective.

A Woman's Place (38BKOP)