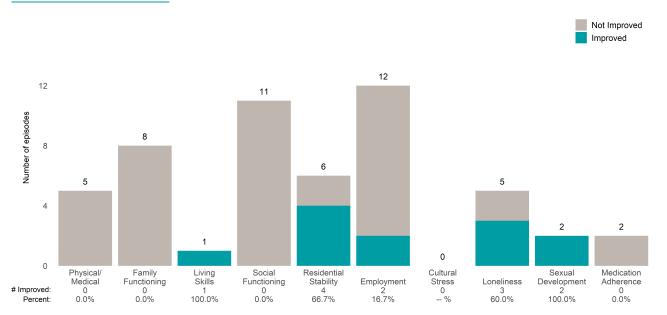

### A Woman's Place (38BKOP)

7/1/2021 - 6/30/2022

This report looks at current ANSAs to see how many client episodes improved on items rated 2 or 3 from the prior ANSA. Number of ANSA pairs with actionable items: **21** • Number of ANSA pairs without actionable items: **0** Number of ANSA pairs with improvement: **17** • Number of clients: **20** 

Average number of days between ANSAs: 350.8

Percent of episodes that improved on 30% or more of actionable items: 81.0% (= 17 / 21)

Strengths

#### Life Domain Functioning