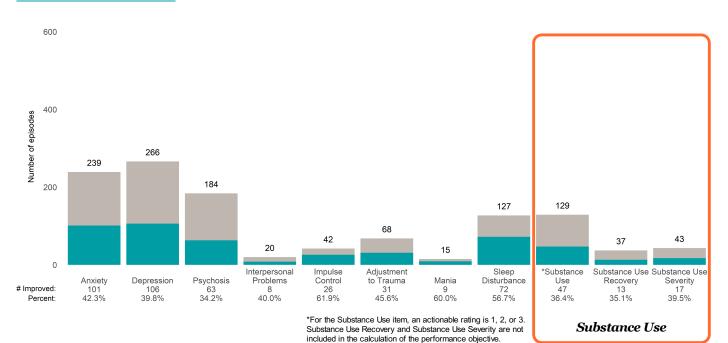

### AARS Project Adapt (38JBOP)

7/1/2021 - 6/30/2022

This report looks at current ANSAs to see how many client episodes improved on items rated 2 or 3 from the prior ANSA. Number of ANSA pairs with actionable items: 17 • Number of ANSA pairs without actionable items: 0 Number of ANSA pairs with improvement: 8 • Number of clients: 16

Average number of days between ANSAs: 248.9

Percent of episodes that improved on 30% or more of actionable items: 47.1% (= 8 / 17)

#### **Behavioral Health Needs**

Substance Use Recovery and Substance Use Severity are not included in the calculation of the performance objective.

AARS Project Adapt (38JBOP)