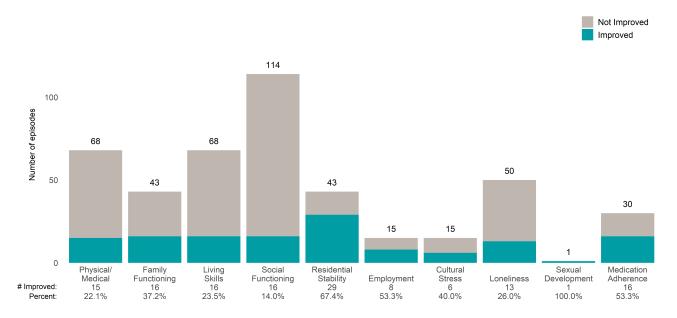

### A Woman's Place (38BKOP)

7/1/2021 - 6/30/2022

This report looks at current ANSAs to see how many client episodes improved on items rated 2 or 3 from the prior ANSA. Number of ANSA pairs with actionable items: **21** • Number of ANSA pairs without actionable items: **0** Number of ANSA pairs with improvement: **17** • Number of clients: **20** 

Average number of days between ANSAs: 350.8

Percent of episodes that improved on 30% or more of actionable items: 81.0% (= 17 / 21)

Strengths

#### Life Domain Functioning