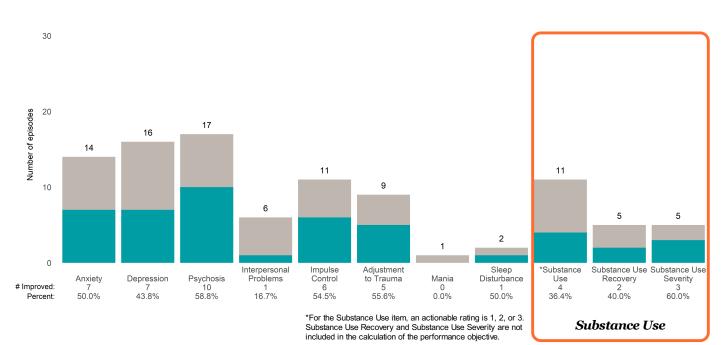

### A Woman's Place (38BKOP)

7/1/2021 - 6/30/2022

This report looks at current ANSAs to see how many client episodes improved on items rated 2 or 3 from the prior ANSA. Number of ANSA pairs with actionable items: **21** • Number of ANSA pairs without actionable items: **0** Number of ANSA pairs with improvement: **17** • Number of clients: **20** 

Average number of days between ANSAs: 350.8

Percent of episodes that improved on 30% or more of actionable items: 81.0% (= 17 / 21)

Strengths

#### Behavioral Health Needs

Substance Use Recovery and Substance Use Severity are not included in the calculation of the performance objective.

A Woman's Place (38BKOP)