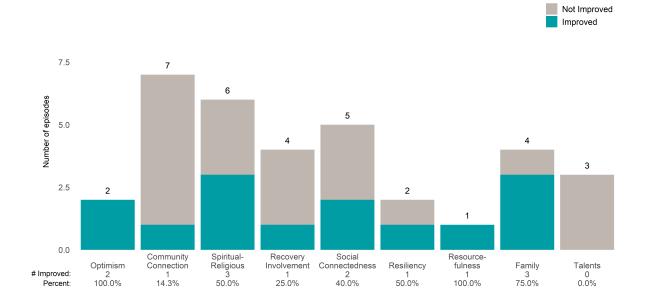

### A Woman's Place (38BKOP)

7/1/2021 - 6/30/2022

This report looks at current ANSAs to see how many client episodes improved on items rated 2 or 3 from the prior ANSA. Number of ANSA pairs with actionable items: **21** • Number of ANSA pairs without actionable items: **0** Number of ANSA pairs with improvement: **17** • Number of clients: **20** 

Average number of days between ANSAs: 350.8

Percent of episodes that improved on 30% or more of actionable items: 81.0% (= 17 / 21)

Strengths

#### Behavioral Health Needs

Substance Use Recovery and Substance Use Severity are not included in the calculation of the performance objective.

A Woman's Place (38BKOP)