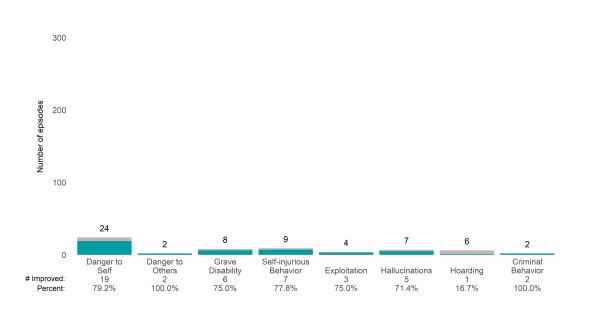

### 7/1/2021 - 6/30/2022

This report looks at current ANSAs to see how many client episodes improved on items rated 2 or 3 from the prior ANSA. Number of ANSA pairs with actionable items: **6789** • Number of ANSA pairs without actionable items: **505** Number of ANSA pairs with improvement: **3989** • Number of clients: **6608** 

Average number of days between ANSAs: 321.0

Percent of episodes that improved on 30% or more of actionable items: 58.8% (= 3989 / 6789)

Not Improved 5000 Improved 4162 4000 3081 Number of episodes 2971 3000 2277 2280 2273 2000 1748 1647 1338 1000 0 Spiritual-Religious 742 32.6% Community Recovery Social Resource-Connectedness Resiliency Family 720 31.6% Optimism Connection Involvement fulness Talents 1495 35.9% 840 37.0% 1100 35.7% 612 45.7% 752 45.7% 681 39.0% # Improved: 1161 Percent: 39.1%