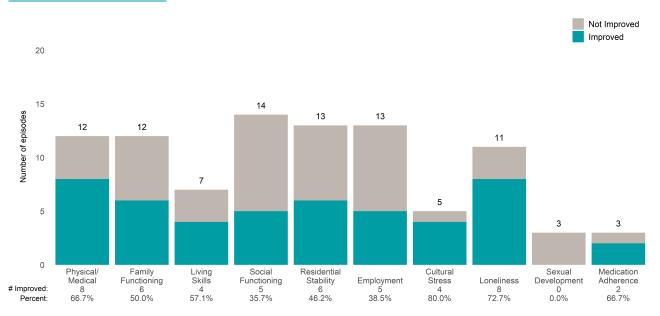

Page 1 of 2

### All Programs

## 7/1/2021 - 6/30/2022

#### Life Domain Functioning







### A Woman's Place (38BKOP)

7/1/2021 - 6/30/2022

This report looks at current ANSAs to see how many client episodes improved on items rated 2 or 3 from the prior ANSA. Number of ANSA pairs with actionable items: **21** • Number of ANSA pairs without actionable items: **0** Number of ANSA pairs with improvement: **17** • Number of clients: **20** 

Average number of days between ANSAs: 350.8

Percent of episodes that improved on 30% or more of actionable items: 81.0% (= 17 / 21)

Strengths



#### Behavioral Health Needs



Substance Use Recovery and Substance Use Severity are not included in the calculation of the performance objective.



A Woman's Place (38BKOP)

#### Life Domain Functioning







### AARS Project Adapt (38JBOP)

7/1/2021 - 6/30/2022

This report looks at current ANSAs to see how many client episodes improved on items rated 2 or 3 from the prior ANSA. Number of ANSA pairs with actionable items: 17 • Number of ANSA pairs without actionable items: 0 Number of ANSA pairs with improvement: 8 • Number of clients: 16

Average number of days between ANSAs: 248.9

Percent of episodes that improved on 30% or more of actionable items: 47.1% (= 8 / 17)

#### Strengths



#### **Behavioral Health Needs**



Substance Use Recovery and Substance Use Severity are not included in the calculation of the performance objective.



AARS Project Adapt (38JBOP)

#### Life Domain Functioning







### BAART Community Healthcare Sup (38J8OP)

7/1/2021 - 6/30/2022

This report looks