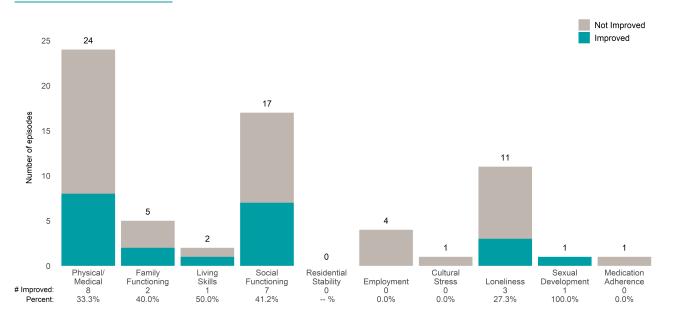

### AARS Project Adapt (38JBOP)

7/1/2021 - 6/30/2022

This report looks at current ANSAs to see how many client episodes improved on items rated 2 or 3 from the prior ANSA. Number of ANSA pairs with actionable items: 17 • Number of ANSA pairs without actionable items: 0 Number of ANSA pairs with improvement: 8 • Number of clients: 16

Average number of days between ANSAs: 248.9

Percent of episodes that improved on 30% or more of actionable items: 47.1% (= 8 / 17)

#### Life Domain Functioning