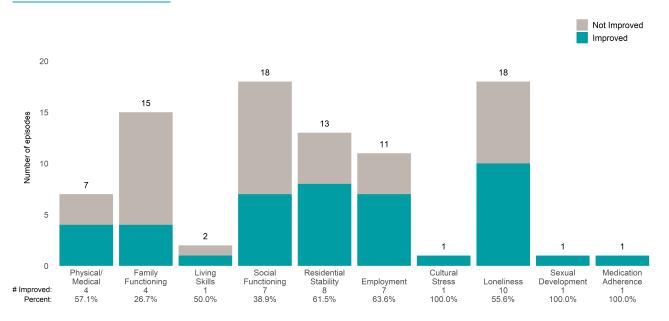

### A Woman's Place (38BKOP)

7/1/2021 - 6/30/2022

This report looks at current ANSAs to see how many client episodes improved on items rated 2 or 3 from the prior ANSA. Number of ANSA pairs with actionable items: **21** • Number of ANSA pairs without actionable items: **0** Number of ANSA pairs with improvement: **17** • Number of clients: **20** 

Average number of days between ANSAs: 350.8

Percent of episodes that improved on 30% or more of actionable items: 81.0% (= 17 / 21)

Strengths

#### Behavioral Health Needs

Substance Use Recovery and Substance Use Severity are not included in the calculation of the performance objective.

A Woman's Place (38BKOP)