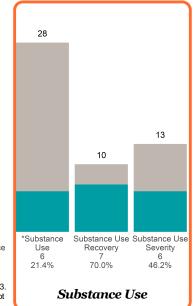

#### 60 54 45 44 Number of episodes 40 23 19 19 19 20 14 6 5 4 0 Interpersonal Adjustment Sleep \*Substance Substance Use Substance Use Impulse Depression 16 36.4% Disturbance 11 Use 22 40.7% Anxiety 14 Control 3 to Trauma 13 Mania 3 Recovery 14 Severity 10 Psychosis Problems # Improved: 3 15.8% 4 66.7% 31.1% 75.0% 60.0% 78.6% 73.7% 52.6% Percent: 56.5%

\*For the Substance Use item, an actionable rating is 1, 2, or 3. Substance Use Recovery and Substance Use Severity are not included in the calculation of the performance objective.

Behavioral Health Needs

Substance Use

**BAART Community Healthcare Sup (38J8OP)** 

7/1/2021 - 6/30/2022