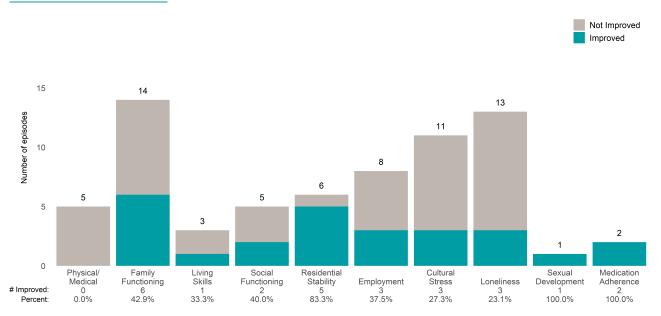

### Baker Adult Independnt Living OP (8908OP)

7/1/2021 - 6/30/2022

This report looks at current ANSAs to see how many client episodes improved on items rated 2 or 3 from the prior ANSA. Number of ANSA pairs with actionable items: **60** • Number of ANSA pairs without actionable items: **4** Number of ANSA pairs with improvement: **30** • Number of clients: **64** 

Average number of days between ANSAs: 344.2

Percent of episodes that improved on 30% or more of actionable items: 50.0% (= 30 / 60)

Strengths

#### **Behavioral Health Needs**

San Francisco Health Network