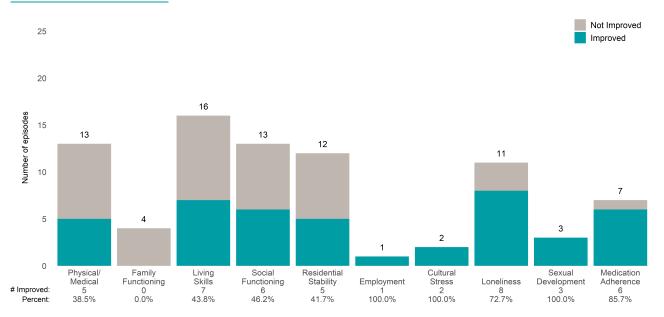

Average number of days between ANSAs: 350.8

Percent of episodes that improved on 30% or more of actionable items: 81.0% (= 17 / 21)

Strengths