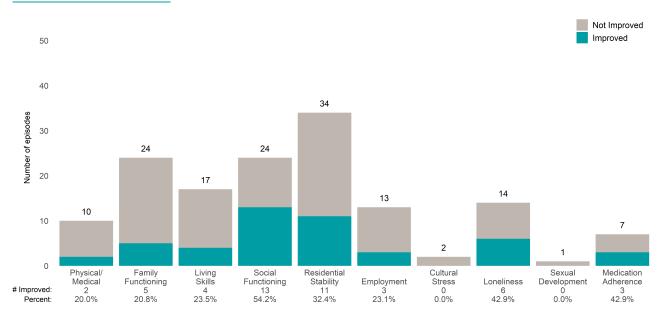

ioral Health Needs**



San Francisco Health Network

## Baker Adult Independnt Living OP (8908OP)

7/1/2021 - 6/30/2022

### Life Domain Functioning







### **Baker Jo Ruffin Place Residence (89911)**

7/1/2021 - 6/30/2022

This report looks at current ANSAs to see how many client episodes improved on items rated 2 or 3 from the prior ANSA. Number of ANSA pairs with actionable items: 41 • Number of ANSA pairs without actionable items: 0 Number of ANSA pairs with improvement: 21 • Number of clients: 41 Average number of days between ANSAs: 62.7

Percent of episodes that improved on 30% or more of actionable items: 51.2% (= 21 / 41)



**Behavioral Health Needs** 



San Francisco Health Network

Baker Jo Ruffin Place Residence (89911)

7/1/2021 - 6/30/2022

### Life Domain Functioning







### **Baker Robertson Place Residence (38851)**

7/1/2021 - 6/30/2022

This report looks at current ANSAs to see how many client episodes improved on items rated 2 or 3 from the prior ANSA. Number of ANSA pairs with actionable items: **31** • Number of ANSA pairs without actionable items: **0** Number of ANSA pairs with improvement: **14** • Number of clients: **31** 

Average number of days between ANSAs: 80.6

Percent of episodes that improved on 30% or more of actionable items: 45.2% (= 14 / 31)

Strengths Not Improved 30 Improved 22 19 20 Number of episodes 18 15 12 11 10 7 4 2 0 Spiritual-Religious 2 Community Connection Recovery Social Resource-Involvement Connectedness Resiliency Optimism fulness Family Talents 5 27.8% 6 50.0% 8 36.4% 2 28.6% 5 33.3% 2 18.2% # Improved: 2 10.5