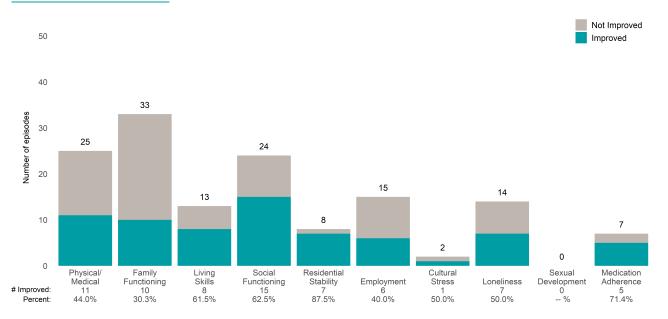

### BAART Community Healthcare Sup (38J8OP)

7/1/2021 - 6/30/2022

This report looks at current ANSAs to see how many client episodes improved on items rated 2 or 3 from the prior ANSA. Number of ANSA pairs with actionable items: 69 • Number of ANSA pairs without actionable items: 5 Number of ANSA pairs with improvement: 52 • Number of clients: 72 Average number of days between ANSAs: 354.6 Percent of episodes that improved on 30% or more of actionable items: 75.4% (= 52 / 69)

#### Life Domain Functioning