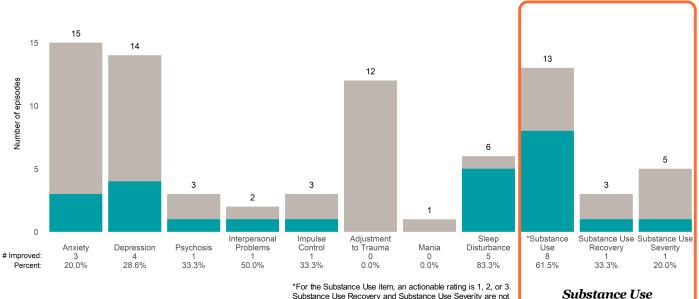

### A Woman's Place (38BKOP)

7/1/2021 - 6/30/2022

This report looks at current ANSAs to see how many client episodes improved on items rated 2 or 3 from the prior ANSA. Number of ANSA pairs with actionable items: **21** • Number of ANSA pairs without actionable items: **0** Number of ANSA pairs with improvement: **17** • Number of clients: **20** 

Average number of days between ANSAs: 350.8

Percent of episodes that improved on 30% or more of actionable items: 81.0% (= 17 / 21)

Strengths

#### Behavioral Health Needs

Substance Use Recovery and Substance Use Severity are not included in the calculation of the performance objective.

A Woman's Place (38BKOP)