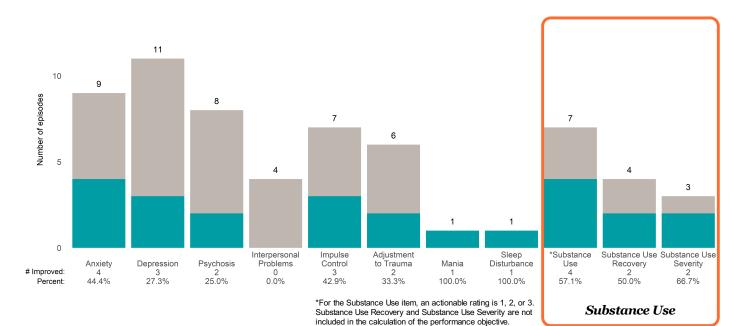

#### 60 54 45 44 Number of episodes 40 23 19 19 19 20 14 6 5 4 0 Interpersonal Adjustment Sleep \*Substance Substance Use Substance Use Impulse Depression 16 36.4% Disturbance 11 Use 22 40.7% Anxiety 14 Control 3 to Trauma 13 Mania 3 Recovery 14 Severity 10 Psychosis Problems # Improved: 3 15.8% 4 66.7% 31.1% 75.0% 60.0% 78.6% 73.7% 52.6% Percent: 56.5%

\*For the Substance Use item, an actionable rating is 1, 2, or 3. Substance Use Recovery and Substance Use Severity are not included in the calculation of the performance objective.

Behavioral Health Needs

Substance Use

**BAART Community Healthcare Sup (38J8OP)** 

7/1/2021 - 6/30/2022