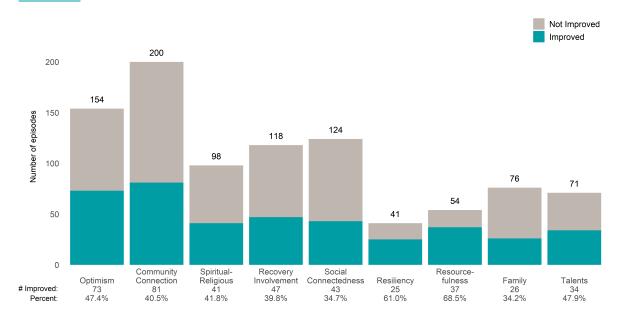

### 7/1/2021 - 6/30/2022

This report looks at current ANSAs to see how many client episodes improved on items rated 2 or 3 from the prior ANSA. Number of ANSA pairs with actionable items: **6789** • Number of ANSA pairs without actionable items: **505** Number of ANSA pairs with improvement: **3989** • Number of clients: **6608** 

Average number of days between ANSAs: 321.0

Percent of episodes that improved on 30% or more of actionable items: 58.8% (= 3989 / 6789)

Not Improved 5000 Improved 4162 4000 3081 Number of episodes 2971 3000 2277 2280 2273 2000 1748 1647 1338 1000 0 Spiritual-Religious 742 32.6% Community Recovery Social Resource-Connectedness Resiliency Family 720 31.6% Optimism Connection Involvement fulness Talents 1495 35.9% 840 37.0% 1100 35.7% 612 45.7% 752 45.7% 681 39.0% # Improved: 1161 Percent: 39.1%