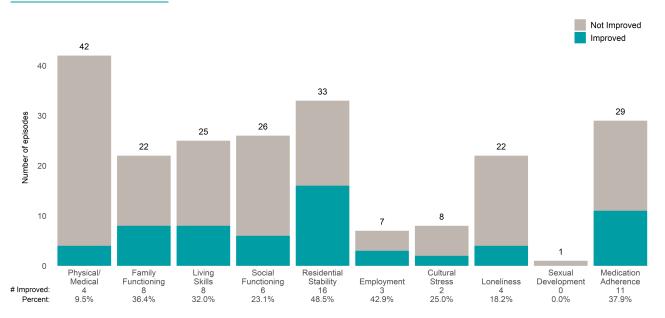

### Baker Adult Independnt Living OP (8908OP)

7/1/2021 - 6/30/2022

This report looks at current ANSAs to see how many client episodes improved on items rated 2 or 3 from the prior ANSA. Number of ANSA pairs with actionable items: **60** • Number of ANSA pairs without actionable items: **4** Number of ANSA pairs with improvement: **30** • Number of clients: **64** 

Average number of days between ANSAs: 344.2

Percent of episodes that improved on 30% or more of actionable items: 50.0% (= 30 / 60)

Strengths

#### **Behavioral Health Needs**

San Francisco Health Network

## Baker Adult Independnt Living OP (8908OP)

7/1/2021 - 6/30/2022

### Life Domain Functioning