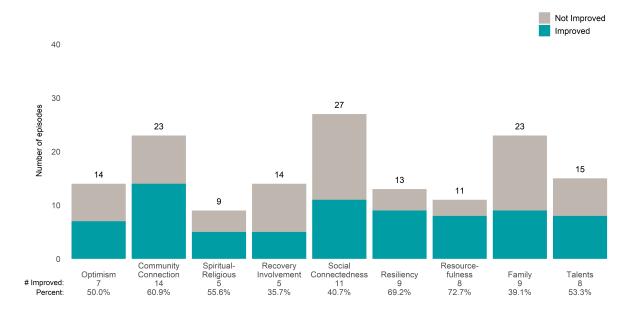

### Baker San Jose Place Residence (38BS1)

7/1/2021 - 6/30/2022

This report looks at current ANSAs to see how many client episodes improved on items rated 2 or 3 from the prior ANSA. Number of ANSA pairs with actionable items: **30** • Number of ANSA pairs without actionable items: **0** Number of ANSA pairs with improvement: **20** • Number of clients: **30** 

Average number of days between ANSAs: 67.1

Percent of episodes that improved on 30% or more of actionable items: 66.7% (= 20 / 30)

Strengths Not Improved Improved 30 24 23 22 19 20 Number of episodes 18 15 13 12 11 10 0 Spiritual-Religious 4 Community Connection Recovery Social Resource-Involvement Connectedness Resiliency Optimism fulness Family Talents 8 44.4% 6 26.1% 5 41.7% 6 25.0% 6 46.2% 5 33.3% 4 36.4% # Improved: 5 22.7% 21.1% Percent:

Behavioral Health Needs

### Baker San Jose Place Residence (38BS1)

## 7/1/2021 - 6/30/2022

#### Life Domain Functioning

### Baker Street House Residential (38391)

7/1/2021 - 6/30/2022

This report looks at current ANSAs to see how many client episodes improved on items rated 2 or 3 from the prior ANSA. Number of ANSA pairs with actionable items: **33** • Number of ANSA pairs without actionable items: **0** Number of ANSA pairs with improvement: **32** • Number of clients: **32** Average number of days between ANSAs: **102.2** 

Percent of episodes that improved on 30% or more of actionable items: 97.0% (= 32 / 33)

Strengths