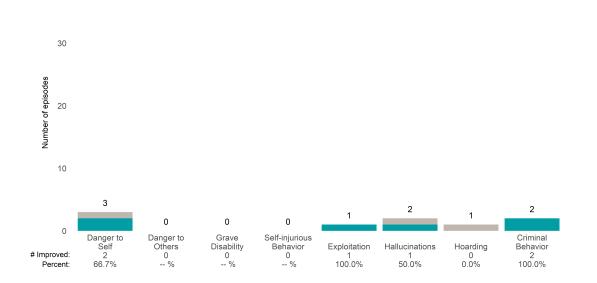

between ANSAs: **344.0** 

Percent of episodes that improved on 30% or more of actionable items: 57.1% (= 36 / 63)

Not Improved Improved 32 30 26 Number of episodes 19 20 18 17 13 12 10 7 7 0 Community Connection Spiritual-Religious Recovery Social Resource-Involvement Connectedness Resiliency Optimism fulness Family Talents 12 37.5% 6 35.3% 11 42.3% 6 85.7% 8 61.5% 5 41.7% # Improved: 6 3 15.8% 38.9% 85.7% Percent:



\*For the Substance Use item, an actionable rating is 1, 2, or 3. Substance Use Recovery and Substance Use Severity are not included in the calculation of the performance objective.

**Behavioral Health Needs** 

Strengths

#### Substance Us included in the



Substance Use

### Cooperative Apartment P.P Opt (38380P)

# 7/1/2021 - 6/30/2022

#### Life Domain Functioning







### **Cortland House Residential Prog (38631)**

7/1/2021 - 6/30/2022

This report looks at current ANSAs to see how many client episodes improved on items rated 2 or 3 from the prior ANSA. Number of ANSA pairs with actionable items: **34** • Number of ANSA pairs without actionable items: **0** Number of ANSA pairs with improvement: **25** • Number of clients: **34** 

Average number of days between ANSAs: 85.0

Strengths

Percent of episodes that improved on 30% or more of actionable items: 73.5% (= 25 / 34)

Not Improved Improved 40 29 30 Number of episodes 26 24 20 14 12 11 11 9 9 10 0 Community Connection Spiritual-Religious 2 Recovery Social Resource Optimism Involvement Connectedness Resiliency fulness Family Talents 5 35.7% 14 53.8% 15 51.7% 3 33.3% 10 41.7% 3 27.3% # Improved: