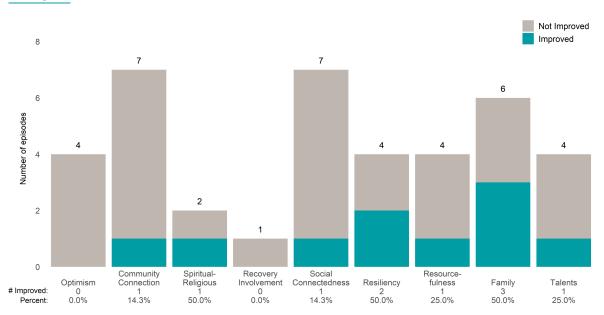

### A Woman's Place (38BKOP)

7/1/2021 - 6/30/2022

This report looks at current ANSAs to see how many client episodes improved on items rated 2 or 3 from the prior ANSA. Number of ANSA pairs with actionable items: **21** • Number of ANSA pairs without actionable items: **0** Number of ANSA pairs with improvement: **17** • Number of clients: **20** 

Average number of days between ANSAs: 350.8

Percent of episodes that improved on 30% or more of actionable items: 81.0% (= 17 / 21)

Strengths

#### Behavioral Health Needs

Substance Use Recovery and Substance Use Severity are not included in the calculation of the performance objective.

A Woman's Place (38BKOP)