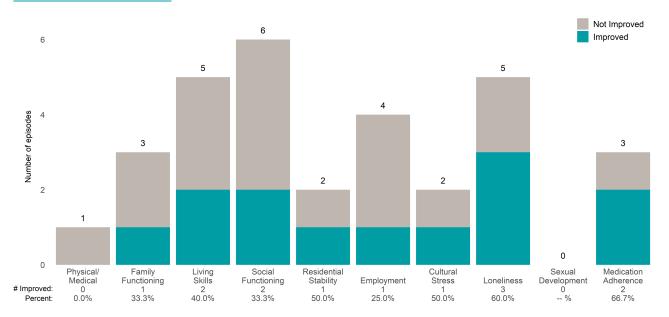

#### Life Domain Functioning

### A Woman's Place (38BKOP)

7/1/2021 - 6/30/2022

This report looks at current ANSAs to see how many client episodes improved on items rated 2 or 3 from the prior ANSA. Number of ANSA pairs with actionable items: **21** • Number of ANSA pairs without actionable items: **0** Number of ANSA pairs with improvement: **17** • Number of clients: **20** 

Average number of days between ANSAs: 350.8

Percent of episodes that improved on 30% or more of actionable items: 81.0% (= 17 / 21)

Strengths

#### Behavioral Health Needs

Substance Use Recovery and Substance Use Severity are not included in the calculation of the performance objective.

A Woman's Place (38BKOP)