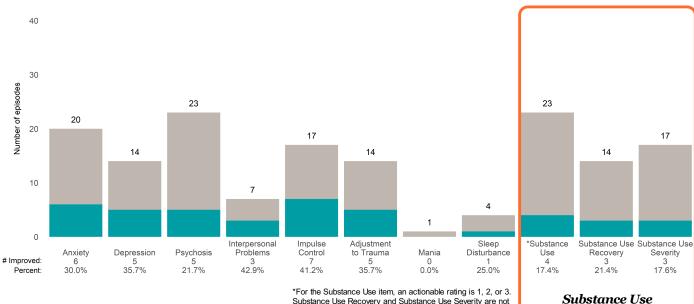

#### 60 54 45 44 Number of episodes 40 23 19 19 19 20 14 6 5 4 0 Interpersonal Adjustment Sleep \*Substance Substance Use Substance Use Impulse Depression 16 36.4% Disturbance 11 Use 22 40.7% Anxiety 14 Control 3 to Trauma 13 Mania 3 Recovery 14 Severity 10 Psychosis Problems # Improved: 3 15.8% 4 66.7% 31.1% 75.0% 60.0% 78.6% 73.7% 52.6% Percent: 56.5%

\*For the Substance Use item, an actionable rating is 1, 2, or 3. Substance Use Recovery and Substance Use Severity are not included in the calculation of the performance objective.

Behavioral Health Needs

Substance Use

**BAART Community Healthcare Sup (38J8OP)** 

7/1/2021 - 6/30/2022