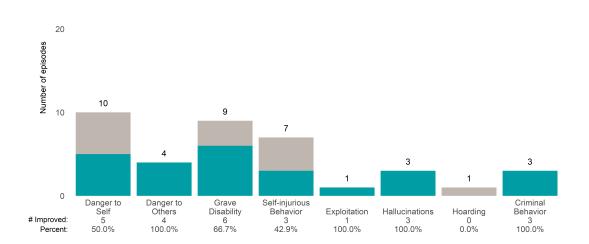

### **Baker Robertson Place Residence (38851)**

7/1/2021 - 6/30/2022

This report looks at current ANSAs to see how many client episodes improved on items rated 2 or 3 from the prior ANSA. Number of ANSA pairs with actionable items: **31** • Number of ANSA pairs without actionable items: **0** Number of ANSA pairs with improvement: **14** • Number of clients: **31** 

Average number of days between ANSAs: 80.6

Percent of episodes that improved on 30% or more of actionable items: 45.2% (= 14 / 31)

Strengths Not Improved 30 Improved 22 19 20 Number of episodes 18 15 12 11 10 7 4 2 0 Spiritual-Religious 2 Community Connection Recovery Social Resource-Involvement Connectedness Resiliency Optimism fulness Family Talents 5 27.8% 6 50.0% 8 36.4% 2 28.6% 5 33.3% 2 18.2% # Improved: 2 10.5% 25.0% 100.0% Percent: