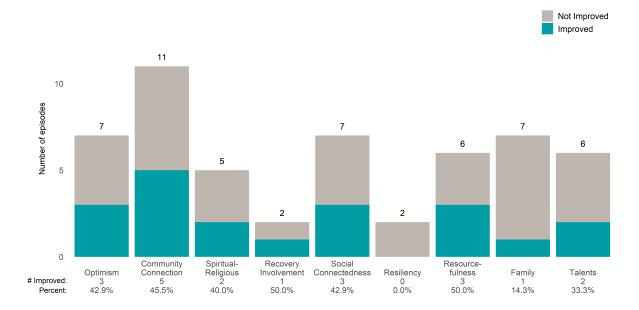

Average number of days between ANSAs: 350.8

Percent of episodes that improved on 30% or more of actionable items: 81.0% (= 17 / 21)

Strengths