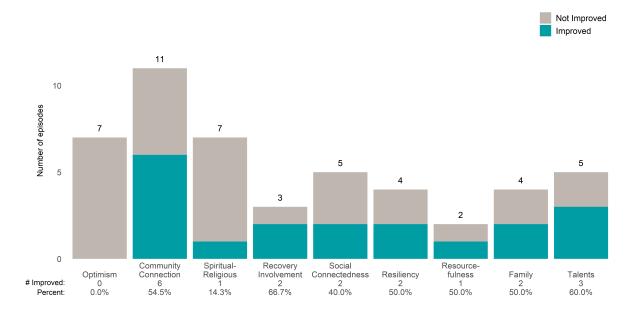

### A Woman's Place (38BKOP)

7/1/2021 - 6/30/2022

This report looks at current ANSAs to see how many client episodes improved on items rated 2 or 3 from the prior ANSA. Number of ANSA pairs with actionable items: **21** • Number of ANSA pairs without actionable items: **0** Number of ANSA pairs with improvement: **17** • Number of clients: **20** 

Average number of days between ANSAs: 350.8

Percent of episodes that improved on 30% or more of actionable items: 81.0% (= 17 / 21)

Strengths

#### Behavioral Health Needs

Substance Use Recovery and Substance Use Severity are not included in the calculation of the performance objective.

A Woman's Place (38BKOP)