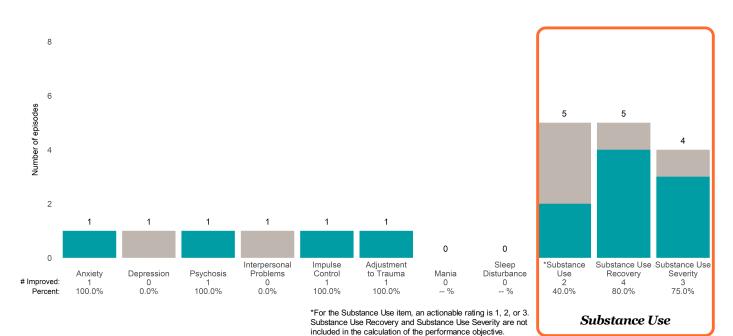

### A Woman's Place (38BKOP)

7/1/2021 - 6/30/2022

This report looks at current ANSAs to see how many client episodes improved on items rated 2 or 3 from the prior ANSA. Number of ANSA pairs with actionable items: **21** • Number of ANSA pairs without actionable items: **0** Number of ANSA pairs with improvement: **17** • Number of clients: **20** 

Average number of days between ANSAs: 350.8

Percent of episodes that improved on 30% or more of actionable items: 81.0% (= 17 / 21)

Strengths

#### Behavioral Health Needs

Substance Use Recovery and Substance Use Severity are not included in the calculation of the performance objective.

A Woman's Place (38BKOP)

\*For the Substance Use item, an actionable rating is 1, 2, or 3. Substance Use Recovery and Substance Use Severity are not included in the calculation of the performance objective.

Behavioral Health Needs

Substance Use

**BAART Community Healthcare Sup (38J8OP)** 

7/1/2021 - 6/30/2022