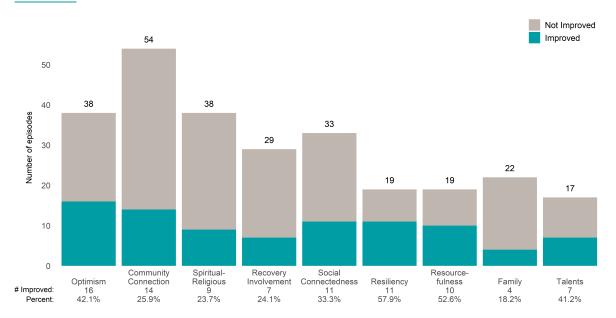

51 34.9% Connectedness Resiliency Optimism Involvement Family Talents fulness 95 51.6% 68 36.8% 45 52.3% 54 55.1% 47 41.6% 51 45.1% # Improved: 115 58 41.7% 42.0% Percent:





San Francisco Health Network

Page 1 of 2

Sunset Mental Health OP (38823)

### Life Domain Functioning







# Sunset Mental Health Team II (3819OP)

7/1/2021 - 6/30/2022

This report looks at current ANSAs to see how many client episodes improved on items rated 2 or 3 from the prior ANSA. Number of ANSA pairs with actionable items: **91** • Number of ANSA pairs without actionable items: **1** Number of ANSA pairs with improvement: **45** • Number of clients: **91** Average number of days between ANSAs: **351.8** 

Percent of episodes that improved on 30% or more of actionable items: 49.5% (= 45 / 91)

Strengths







# Sunset Mental Health Team II (3819OP)

# 7/1/2021 - 6/30/2022

### Life Domain Functioning







# Swords to Plowshares Outpatient (8925OP)

7/1/2021 - 6/30/2022

This report looks at current ANSAs to see how many client episodes improved on items rated 2 or 3 from the prior ANSA. Number of ANSA pairs with actionable items: **11** • Number of ANSA pairs without actionable items: **1** Number of ANSA pairs with improvement: **4** • Number of clients: **12** 

Average number of days between ANSAs: 190.8

Percent of episodes that improved on 30% or more of actionable items: 36.4% (= 4 / 11)

Strengths







#### San Francisco Health Network

# Swords to Plowshares Outpatient (8925OP)

7/1/2021 - 6/30/2022

### Life Domain Functioning







# TAY Linkage (38BHLK)

7/1/2021 - 6/30/20