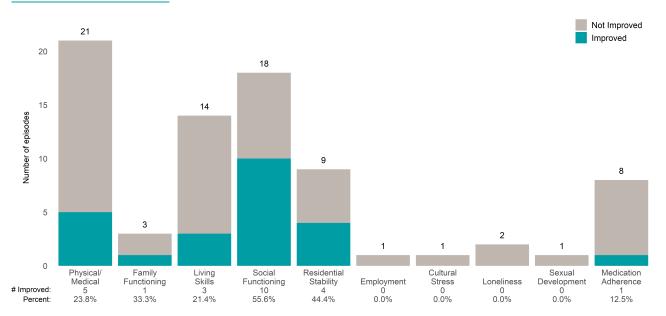

### A Woman's Place (38BKOP)

7/1/2021 - 6/30/2022

This report looks at current ANSAs to see how many client episodes improved on items rated 2 or 3 from the prior ANSA. Number of ANSA pairs with actionable items: **21** • Number of ANSA pairs without actionable items: **0** Number of ANSA pairs with improvement: **17** • Number of clients: **20** 

Average number of days between ANSAs: 350.8

Percent of episodes that improved on 30% or more of actionable items: 81.0% (= 17 / 21)

Strengths

#### Life Domain Functioning