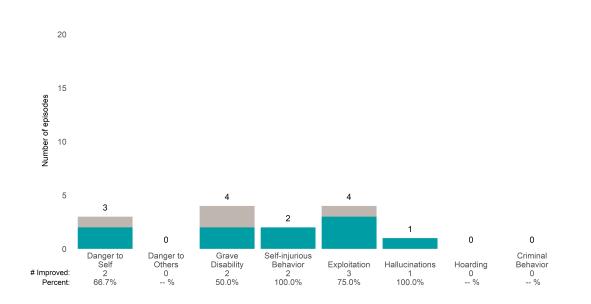

### A Woman's Place (38BKOP)

7/1/2021 - 6/30/2022

This report looks at current ANSAs to see how many client episodes improved on items rated 2 or 3 from the prior ANSA. Number of ANSA pairs with actionable items: **21** • Number of ANSA pairs without actionable items: **0** Number of ANSA pairs with improvement: **17** • Number of clients: **20** 

Average number of days between ANSAs: 350.8

Percent of episodes that improved on 30% or more of actionable items: 81.0% (= 17 / 21)

Strengths

#### Life Domain Functioning