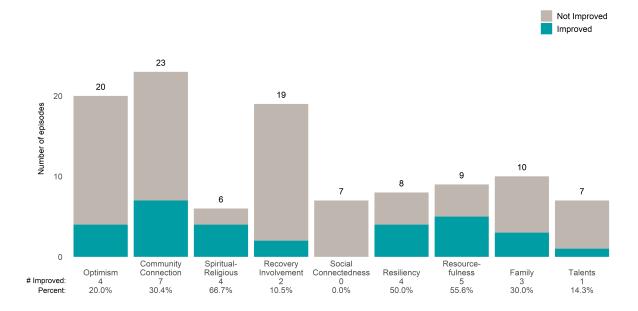

### A Woman's Place (38BKOP)

7/1/2021 - 6/30/2022

This report looks at current ANSAs to see how many client episodes improved on items rated 2 or 3 from the prior ANSA. Number of ANSA pairs with actionable items: **21** • Number of ANSA pairs without actionable items: **0** Number of ANSA pairs with improvement: **17** • Number of clients: **20** 

Average number of days between ANSAs: 350.8

Percent of episodes that improved on 30% or more of actionable items: 81.0% (= 17 / 21)

Strengths

#### Behavioral Health Needs

Substance Use Recovery and Substance Use Severity are not included in the calculation of the performance objective.

A Woman's Place (38BKOP)