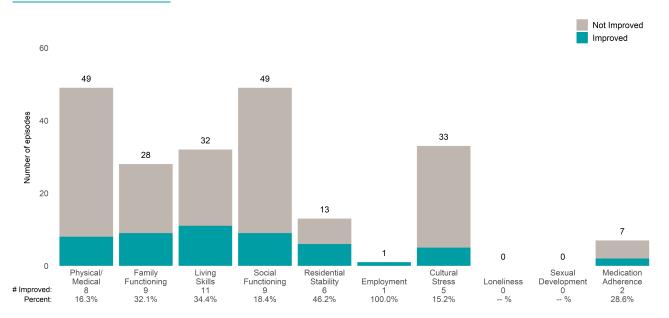

## Behavioral Health Needs

# FSA Fam Svc Agy Geriatric OP (38223MH)

# 7/1/2021 - 6/30/2022

### Life Domain Functioning







# FSA Geriatric Services-West OP (89903)

7/1/2021 - 6/30/2022

This report looks at current ANSAs to see how many client episodes improved on items rated 2 or 3 from the prior ANSA. Number of ANSA pairs with actionable items: **84** • Number of ANSA pairs without actionable items: **0** Number of ANSA pairs with improvement: **30** • Number of clients: **84** Average number of days between ANSAs: **551.3** 

Percent of episodes that improved on 30% or more of actionable items: 35.7% (= 30 / 84)

Strengths



### **Behavioral Health Needs**



San Francisco Health Network FSA Geriatric Services-West OP (89903)

7/1/2021 - 6/30/2022

### Life Domain Functioning







# FSA OA Full Service Part OP (3822G3)

7/1/2021 - 6/30/2022

This report looks at current ANSAs to see how many client episodes improved on items rated 2 or 3 from the prior ANSA. Number of ANSA pairs with actionable items: **26** • Number of ANSA pairs without actionable items: **0** Number of ANSA pairs with improvement: **17** • Number of clients: **26** 

Average number of days between ANSAs: 486.9

Percent of episodes that improved on 30% or more of actionable items: 65.4% (= 17 / 26)

Strengths



### **Behavioral Health Needs**



San Francisco Health Network

Page 1 of 2

# FSA OA Full Service Part OP (3822G3)

# 7/1/2021 - 6/30/2022

### Life Domain Functioning







# FSA Older Adult INT Case MGM (382213)

7/1/2021 - 6/30/2022

This report looks at current ANSAs to see ho