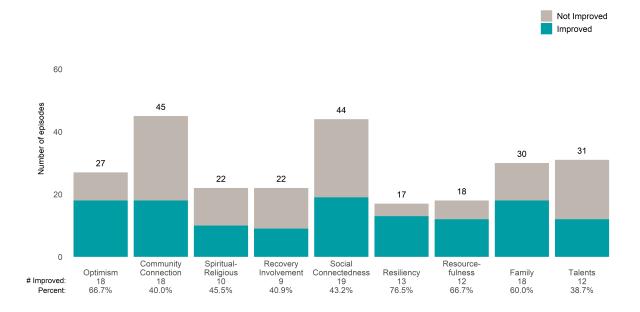

of clients: **162** 

Average number of days between ANSAs: 355.9

Percent of episodes that improved on 30% or more of actionable items: 52.6% (= 82 / 156)

Strengths







San Francisco Health Network

#### Page 1 of 2

**Citywide Forensics (89119)** 

### Life Domain Functioning







### Citywide Linkage Team (89114MH)

7/1/2021 - 6/30/2022

This report looks at current ANSAs to see how many client episodes improved on items rated 2 or 3 from the prior ANSA. Number of ANSA pairs with actionable items: **59** • Number of ANSA pairs without actionable items: **0** Number of ANSA pairs with improvement: **50** • Number of clients: **59** 

Average number of days between ANSAs: 193.7

Percent of episodes that improved on 30% or more of actionable items: 84.7% (= 50 / 59)

#### Strengths



# Behavioral Health Needs



San Francisco Health Network Citywide Linkage Team (89114MH)

### Life Domain Functioning







### Citywide MH Diversion (8911MHD)

7/1/2021 - 6/30/2022

This report looks at current ANSAs to see how many client episodes improved on items rated 2 or 3 from the prior ANSA. Number of ANSA pairs with actionable items: **8** • Number of ANSA pairs without actionable items: **0** Number of ANSA pairs with improvement: **5** • Number of clients: **8** Average number of days between ANSAs: **303.0** 

Percent of episodes that improved on 30% or more of actionable items: 62.5% (= 5 / 8)

#### Strengths



#### **Behavioral Health Needs**



San Francisco Health Network

#### Page 1 of 2

Citywide MH Diversion (8911MHD)

# 7/1/2021 - 6/30/2022

### Life Domain Funct