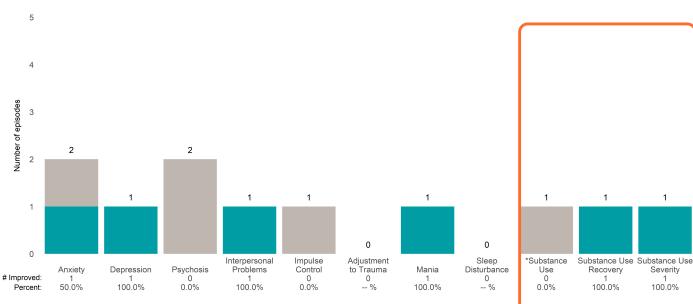

### A Woman's Place (38BKOP)

7/1/2021 - 6/30/2022

This report looks at current ANSAs to see how many client episodes improved on items rated 2 or 3 from the prior ANSA. Number of ANSA pairs with actionable items: **21** • Number of ANSA pairs without actionable items: **0** Number of ANSA pairs with improvement: **17** • Number of clients: **20** 

Average number of days between ANSAs: 350.8

Percent of episodes that improved on 30% or more of actionable items: 81.0% (= 17 / 21)

Strengths

#### Behavioral Health Needs

Substance Use Recovery and Substance Use Severity are not included in the calculation of the performance objective.

A Woman's Place (38BKOP)