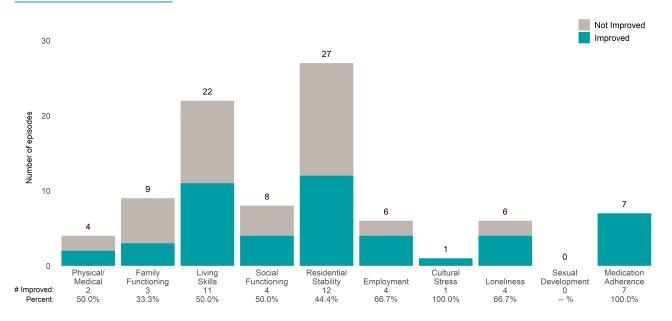

### A Woman's Place (38BKOP)

7/1/2021 - 6/30/2022

This report looks at current ANSAs to see how many client episodes improved on items rated 2 or 3 from the prior ANSA. Number of ANSA pairs with actionable items: **21** • Number of ANSA pairs without actionable items: **0** Number of ANSA pairs with improvement: **17** • Number of clients: **20** 

Average number of days between ANSAs: 350.8

Percent of episodes that improved on 30% or more of actionable items: 81.0% (= 17 / 21)

Strengths

#### Behavioral Health Needs

Substance Use Recovery and Substance Use Severity are not included in the calculation of the performance objective.

A Woman's Place (38BKOP)