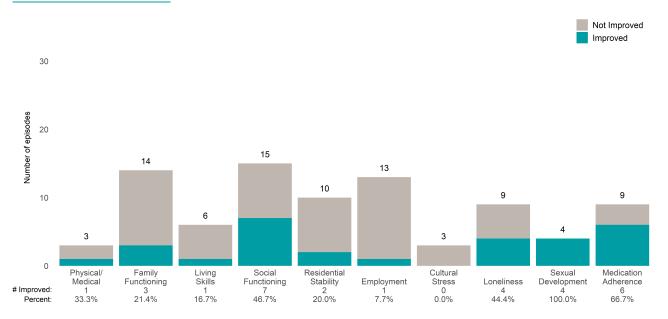

#### Life Domain Functioning

### A Woman's Place (38BKOP)

7/1/2021 - 6/30/2022

This report looks at current ANSAs to see how many client episodes improved on items rated 2 or 3 from the prior ANSA. Number of ANSA pairs with actionable items: **21** • Number of ANSA pairs without actionable items: **0** Number of ANSA pairs with improvement: **17** • Number of clients: **20** 

Average number of days between ANSAs: 350.8

Percent of episodes that improved on 30% or more of actionable items: 81.0% (= 17 / 21)

Strengths

#### Behavioral Health Needs

Substance Use Recovery and Substance Use Severity are not included in the calculation of the performance objective.

A Woman's Place (38BKOP)