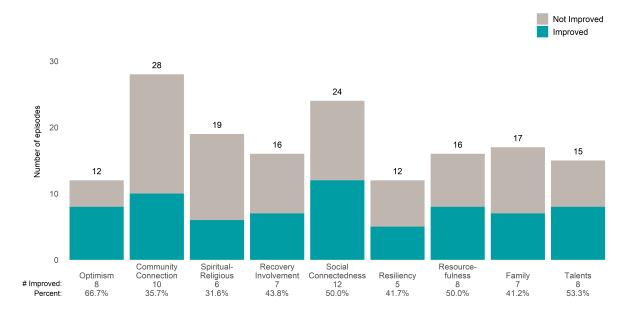

### Carroll House Resid Geriatric (38541)

### 7/1/2021 - 6/30/2022

This report looks at current ANSAs to see how many client episodes improved on items rated 2 or 3 from the prior ANSA. Number of ANSA pairs with actionable items: **9** • Number of ANSA pairs without actionable items: **0** Number of ANSA pairs with improvement: **8** • Number of clients: **9** Average number of days between ANSAs: **254.6** 

Percent of episodes that improved on 30% or more of actionable items: 88.9% (= 8 / 9)

#### Strengths

#### **Behavioral Health Needs**

San Francisco Health Network **Carroll House Resid Geriatric (38541)** 