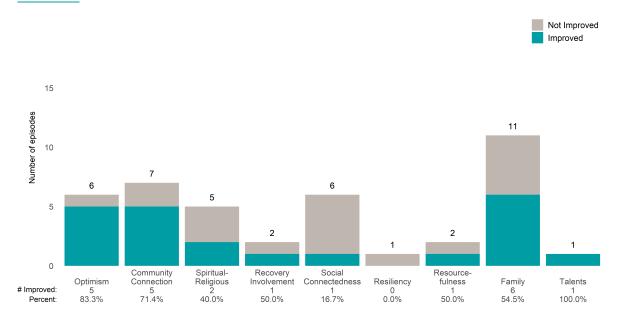

### A Woman's Place (38BKOP)

7/1/2021 - 6/30/2022

This report looks at current ANSAs to see how many client episodes improved on items rated 2 or 3 from the prior ANSA. Number of ANSA pairs with actionable items: **21** • Number of ANSA pairs without actionable items: **0** Number of ANSA pairs with improvement: **17** • Number of clients: **20** 

Average number of days between ANSAs: 350.8

Percent of episodes that improved on 30% or more of actionable items: 81.0% (= 17 / 21)

Strengths

#### Behavioral Health Needs

Substance Use Recovery and Substance Use Severity are not included in the calculation of the performance objective.

A Woman's Place (38BKOP)