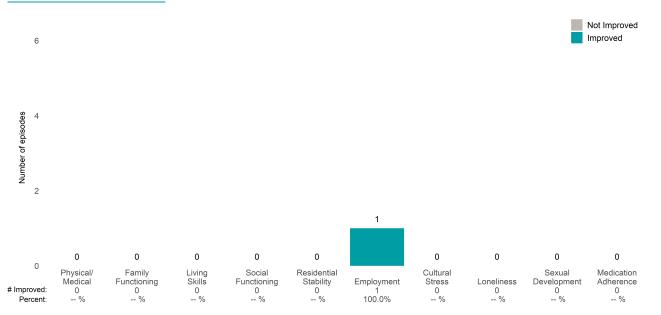

### A Woman's Place (38BKOP)

7/1/2021 - 6/30/2022

This report looks at current ANSAs to see how many client episodes improved on items rated 2 or 3 from the prior ANSA. Number of ANSA pairs with actionable items: **21** • Number of ANSA pairs without actionable items: **0** Number of ANSA pairs with improvement: **17** • Number of clients: **20** 

Average number of days between ANSAs: 350.8

Percent of episodes that improved on 30% or more of actionable items: 81.0% (= 17 / 21)

Strengths

#### Life Domain Functioning