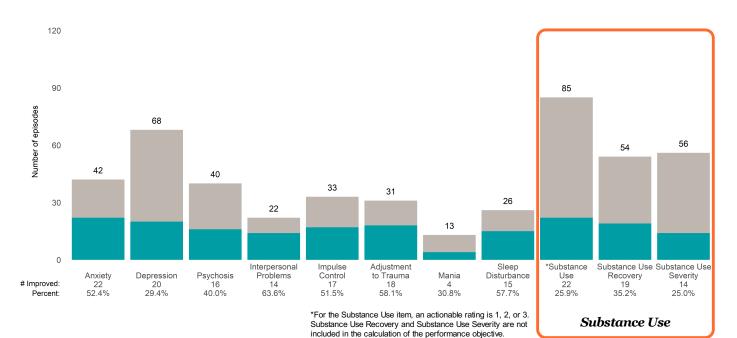

#### 60 54 45 44 Number of episodes 40 23 19 19 19 20 14 6 5 4 0 Interpersonal Adjustment Sleep \*Substance Substance Use Substance Use Impulse Depression 16 36.4% Disturbance 11 Use 22 40.7% Anxiety 14 Control 3 to Trauma 13 Mania 3 Recovery 14 Severity 10 Psychosis Problems # Improved: 3 15.8% 4 66.7% 31.1% 75.0% 60.0% 78.6% 73.7% 52.6% Percent: 56.5%

\*For the Substance Use item, an actionable rating is 1, 2, or 3. Substance Use Recovery and Substance Use Severity are not included in the calculation of the performance objective.

Behavioral Health Needs

Substance Use

**BAART Community Healthcare Sup (38J8OP)** 

7/1/2021 - 6/30/2022