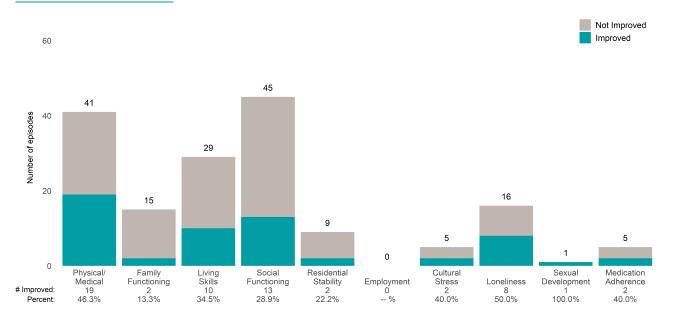

### **Baker Jo Ruffin Place Residence (89911)**

7/1/2021 - 6/30/2022

This report looks at current ANSAs to see how many client episodes improved on items rated 2 or 3 from the prior ANSA. Number of ANSA pairs with actionable items: 41 • Number of ANSA pairs without actionable items: 0 Number of ANSA pairs with improvement: 21 • Number of clients: 41 Average number of days between ANSAs: 62.7

Percent of episodes that improved on 30% or more of actionable items: 51.2% (= 21 / 41)

**Behavioral Health Needs** 

San Francisco Health Network

Baker Jo Ruffin Place Residence (89911)

7/1/2021 - 6/30/2022

### Life Domain Functioning