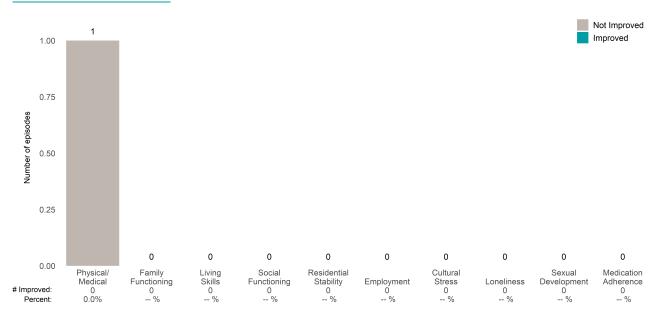

### A Woman's Place (38BKOP)

7/1/2021 - 6/30/2022

This report looks at current ANSAs to see how many client episodes improved on items rated 2 or 3 from the prior ANSA. Number of ANSA pairs with actionable items: **21** • Number of ANSA pairs without actionable items: **0** Number of ANSA pairs with improvement: **17** • Number of clients: **20** 

Average number of days between ANSAs: 350.8

Percent of episodes that improved on 30% or more of actionable items: 81.0% (= 17 / 21)

Strengths