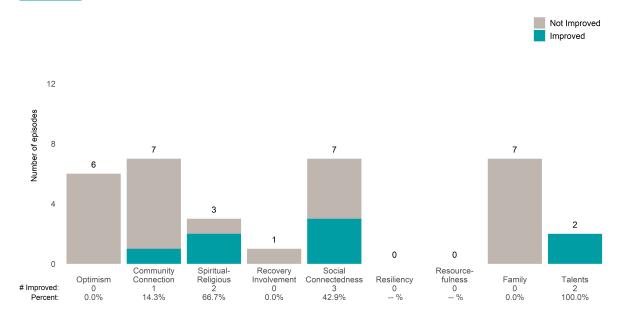

### A Woman's Place (38BKOP)

7/1/2021 - 6/30/2022

This report looks at current ANSAs to see how many client episodes improved on items rated 2 or 3 from the prior ANSA. Number of ANSA pairs with actionable items: **21** • Number of ANSA pairs without actionable items: **0** Number of ANSA pairs with improvement: **17** • Number of clients: **20** 

Average number of days between ANSAs: 350.8

Percent of episodes that improved on 30% or more of actionable items: 81.0% (= 17 / 21)

Strengths

#### Behavioral Health Needs

Substance Use Recovery and Substance Use Severity are not included in the calculation of the performance objective.

A Woman's Place (38BKOP)