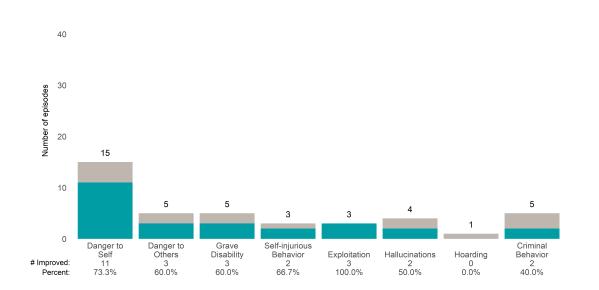

### A Woman's Place (38BKOP)

7/1/2021 - 6/30/2022

This report looks at current ANSAs to see how many client episodes improved on items rated 2 or 3 from the prior ANSA. Number of ANSA pairs with actionable items: **21** • Number of ANSA pairs without actionable items: **0** Number of ANSA pairs with improvement: **17** • Number of clients: **20** 

Average number of days between ANSAs: 350.8

Percent of episodes that improved on 30% or more of actionable items: 81.0% (= 17 / 21)

Strengths

#### Behavioral Health Needs

Substance Use Recovery and Substance Use Severity are not included in the calculation of the performance objective.

A Woman's Place (38BKOP)