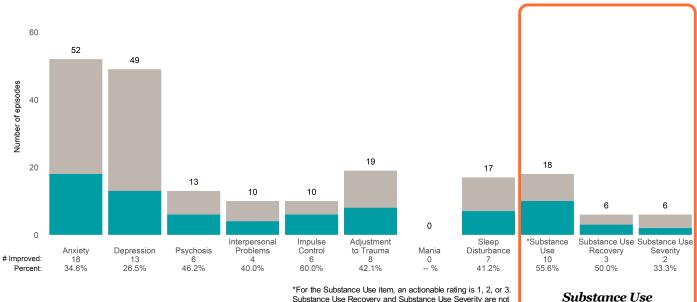

4.9% Connectedness Resiliency Optimism Involvement Family Talents fulness 95 51.6% 68 36.8% 45 52.3% 54 55.1% 47 41.6% 51 45.1% # Improved: 115 58 41.7% 42.0% Percent:





San Francisco Health Network

Page 1 of 2

Sunset Mental Health OP (38823)

### Life Domain Functioning







# Sunset Mental Health Team II (3819OP)

7/1/2021 - 6/30/2022

This report looks at current ANSAs to see how many client episodes improved on items rated 2 or 3 from the prior ANSA. Number of ANSA pairs with actionable items: **91** • Number of ANSA pairs without actionable items: **1** Number of ANSA pairs with improvement: **45** • Number of clients: **91** Average number of days between ANSAs: **351.8** 

Percent of episodes that improved on 30% or more of actionable items: 49.5% (= 45 / 91)

Strengths







# Sunset Mental Health Team II (3819OP)

# 7/1/2021 - 6/30/2022

### Life Domain Functioning







# Swords to Plowshares Outpatient (8925OP)

7/1/2021 - 6/30/2022

This report looks at current ANSAs to see how many client episodes improved on items rated 2 or 3 from the prior ANSA. Number of ANSA pairs with actionable items: **11** • Number of ANSA pairs without actionable items: **1** Number of ANSA pairs with improvement: **4** • Number of clients: **12** 

Average number of days between ANSAs: 190.8

Percent of episodes that improved on 30% or more of actionable items: 36.4% (= 4 / 11)

Strengths







#### San Francisco Health Network

# Swords to Plowshares Outpatient (8925OP)

7/1/2021 - 6/30/2022

### Life Domain Functioning







# TAY Linkage (38BHLK)

7/1/2021 - 6/30/2022