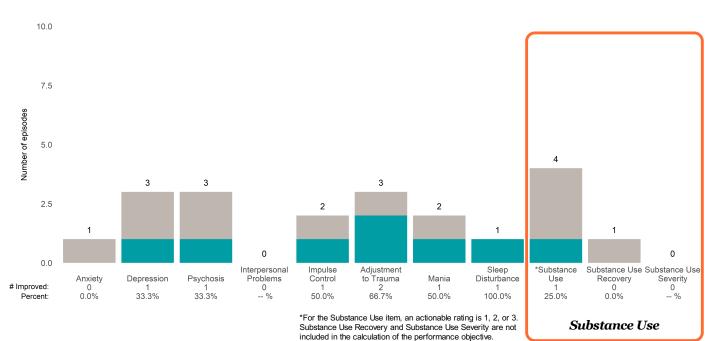

#### Behavioral Health Needs

Substance Use Recovery and Substance Use Severity are not included in the calculation of the performance objective.

A Woman's Place (38BKOP)

\*For the Substance Use item, an actionable rating is 1, 2, or 3. Substance Use Recovery and Substance Use Severity are not included in the calculation of the performance objective.

Behavioral Health Needs