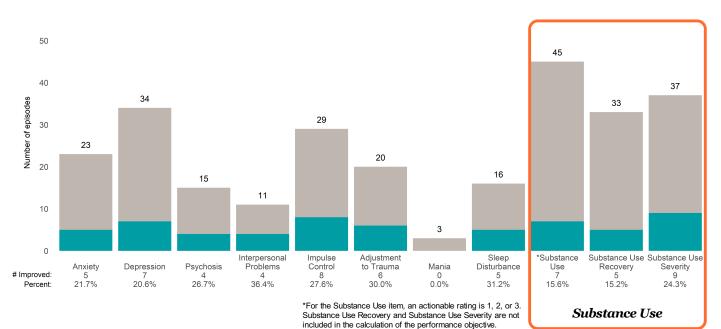

### Baker Street House Residential (38391)

7/1/2021 - 6/30/2022

This report looks at current ANSAs to see how many client episodes improved on items rated 2 or 3 from the prior ANSA. Number of ANSA pairs with actionable items: **33** • Number of ANSA pairs without actionable items: **0** Number of ANSA pairs with improvement: **32** • Number of clients: **32** Average number of days between ANSAs: **102.2** 

Percent of episodes that improved on 30% or more of actionable items: 97.0% (= 32 / 33)

Strengths

#### 40 30 Number of episodes 22 21 20 17 17 17 12 10 10 7 6 3 3 0 Interpersonal Impulse Adjustment Sleep \*Substance Substance Use Substance Use Anxiety 11 64.7% Psychosis 9 52.9% Mania 2 66.7% Disturbance 9 Depression 14 Control 7 to Trauma 11 Use 8 Recovery 5 Problems Severity # Improved: 2 66.7% 63.6% 70.0% 64.7% 75.0% 38.1% 83.3% 42.9% Percent:

\*For the Substance Use item, an actionable rating is 1, 2, or 3. Substance Use Recovery and Substance Use Severity are not included in the calculation of the performance objective.

### Behavioral Health Needs

Page 1 of 2

Substance Use

### Baker Street House Residential (38391)

## 7/1/2021 - 6/30/2022