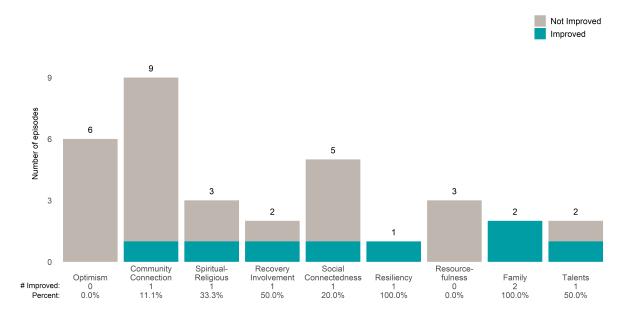

Average number of days between ANSAs: 350.8

Percent of episodes that improved on 30% or more of actionable items: 81.0% (= 17 / 21)

Strengths

#### Behavioral Health Needs

Substance Use Recovery and Substance Use Severity are not included in the calculation of the performance objective.

A Woman's Place (38BKOP)