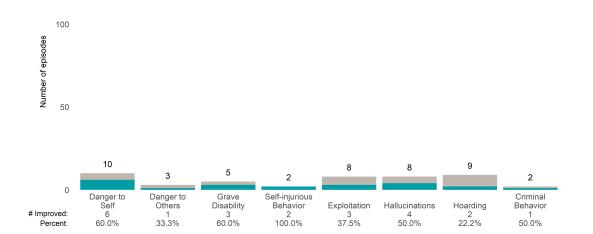

### A Woman's Place (38BKOP)

7/1/2021 - 6/30/2022

This report looks at current ANSAs to see how many client episodes improved on items rated 2 or 3 from the prior ANSA. Number of ANSA pairs with actionable items: **21** • Number of ANSA pairs without actionable items: **0** Number of ANSA pairs with improvement: **17** • Number of clients: **20** 

Average number of days between ANSAs: 350.8

Percent of episodes that improved on 30% or more of actionable items: 81.0% (= 17 / 21)

Strengths

#### Behavioral Health Needs

Substance Use Recovery and Substance Use Severity are not included in the calculation of the performance objective.

A Woman's Place (38BKOP)