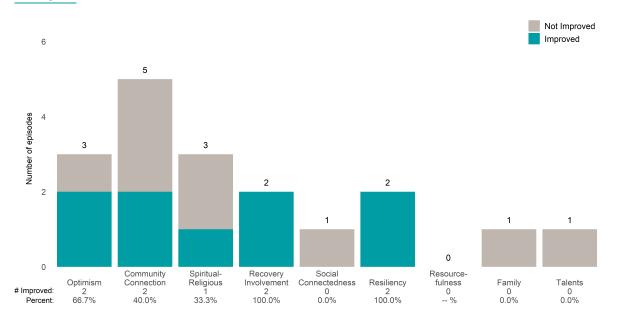

### A Woman's Place (38BKOP)

7/1/2021 - 6/30/2022

This report looks at current ANSAs to see how many client episodes improved on items rated 2 or 3 from the prior ANSA. Number of ANSA pairs with actionable items: **21** • Number of ANSA pairs without actionable items: **0** Number of ANSA pairs with improvement: **17** • Number of clients: **20** 

Average number of days between ANSAs: 350.8

Percent of episodes that improved on 30% or more of actionable items: 81.0% (= 17 / 21)

Strengths

#### Behavioral Health Needs

Substance Use Recovery and Substance Use Severity are not included in the calculation of the performance objective.

A Woman's Place (38BKOP)