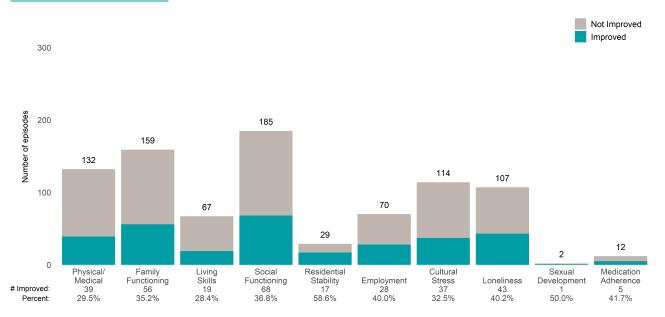

### 7/1/2021 - 6/30/2022

This report looks at current ANSAs to see how many client episodes improved on items rated 2 or 3 from the prior ANSA. Number of ANSA pairs with actionable items: **6789** • Number of ANSA pairs without actionable items: **505** Number of ANSA pairs with improvement: **3989** • Number of clients: **6608** 

Average number of days between ANSAs: 321.0

Percent of episodes that improved on 30% or more of actionable items: 58.8% (= 3989 / 6789)

Not Improved 5000 Improved 4162 4000 3081 Number of episodes 2971 3000 2277 2280 2273 2000 1748 1647 1338 1000 0 Spiritual-Religious 742 32.6% Community Recovery Social Resource-Connectedness Resiliency Family 720 31.6% Optimism Connection Involvement fulness Talents 1495 35.9% 840 37.0% 1100 35.7% 612 45.7% 752 45.7% 681 39.0% # Improved: 1161 Percent: 39.1%