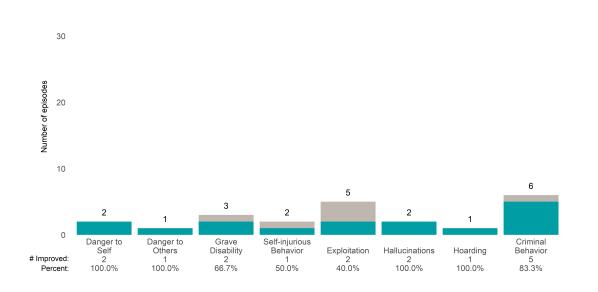

are not included in the calculation of the performance objective.

### Behavioral Health Needs



Page 1 of 2

Substance Use

### Baker Street House Residential (38391)

## 7/1/2021 - 6/30/2022









### BHS TAY FSP (38BHT3)

This report looks at current ANSAs to see how many client episodes improved on items rated 2 or 3 from the prior ANSA. Number of ANSA pairs with actionable items: **32** • Number of ANSA pairs without actionable items: **0** Number of ANSA pairs with improvement: **25** • Number of clients: **32** 

Average number of days between ANSAs: 237.9

Percent of episodes that improved on 30% or more of actionable items: 78.1% (= 25 / 32)

#### Strengths



#### **Behavioral Health Needs**





BHS TAY FSP (38BHT3)

### 7/1/2021 - 6/30/2022

#### Life Domain Functioning







### **BHS TAY Outpatient (38BH4)**

7/1/2021 - 6/30/2022

This report looks at current ANSAs to see how many client episodes improved on items rated 2 or 3 from the prior ANSA. Number of ANSA pairs with actionable items: **26** • Number of ANSA pairs without actionable items: **0** Number of ANSA pairs with improvement: **15** • Number of clients: **26** 

Average number of days between ANSAs: 170.9

Percent of episodes that improved on 30% or more of actionable items: 57.7% (= 15 / 26)

Strengths Not Improved 25 Improved 20 19 18 17 16 15 Number of episodes 15 14 12 10 10 9 5 0 Spiritual-Religious 3 Community Connection Recovery Social Resource-Optimism Involvement Connectedness Resiliency fulness Family Talents 6 35.3% 2 11.1% 5 35.7% 2 10.5% 9 75.0% 5 50.0% 6 40.0% # Improved: 4 25.