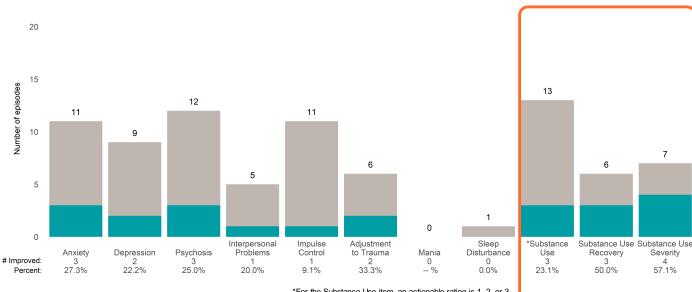

#### Life Domain Functioning

### A Woman's Place (38BKOP)

7/1/2021 - 6/30/2022

This report looks at current ANSAs to see how many client episodes improved on items rated 2 or 3 from the prior ANSA. Number of ANSA pairs with actionable items: **21** • Number of ANSA pairs without actionable items: **0** Number of ANSA pairs with improvement: **17** • Number of clients: **20** 

Average number of days between ANSAs: 350.8

Percent of episodes that improved on 30% or more of actionable items: 81.0% (= 17 / 21)

Strengths

#### Behavioral Health Needs

Substance Use Recovery and Substance Use Severity are not included in the calculation of the performance objective.

A Woman's Place (38BKOP)