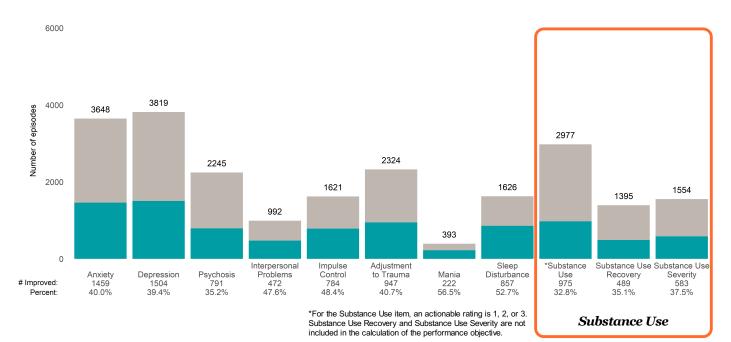

looks at current ANSAs to see how many client episodes improved on items rated 2 or 3 from the prior ANSA. Number of ANSA pairs with actionable items: **6789** • Number of ANSA pairs without actionable items: **505** Number of ANSA pairs with improvement: **3989** • Number of clients: **6608** 

Average number of days between ANSAs: 321.0

Percent of episodes that improved on 30% or more of actionable items: 58.8% (= 3989 / 6789)

Not Improved 5000 Improved 4162 4000 3081 Number of episodes 2971 3000 2277 2280 2273 2000 1748 1647 1338 1000 0 Spiritual-Religious 742 32.6% Community Recovery Social Resource-Connectedness Resiliency Family 720 31.6% Optimism Connection Involvement fulness Talents 1495 35.9% 840 37.0% 1100 35.7% 612 45.7% 752 45.7% 681 39.0% # Improved: 1161 Percent: 39.1%





San Francisco Health Network

Page 1 of 2

### All Programs

## 7/1/2021 - 6/30/2022

#### Life Domain Functioning







### A Woman's Place (38BKOP)

7/1/2021 - 6/30/2022

This report looks at current ANSAs to see how many client episodes improved on items rated 2 or 3 from the prior ANSA. Number of ANSA pairs with actionable items: **21** • Number of ANSA pairs without actionable items: **0** Number of ANSA pairs with improvement: **17** • Number of clients: **20** 

Average number of days between ANSAs: 350.8

Percent of episodes that improved on 30% or more of actionable items: 81.0% (= 17 / 21)

Strengths



#### Behavioral Health Needs



Substance Use Recovery and Substance Use Severity are not included in the calculation of the performance objective.



A Woman's Place (38BKOP)