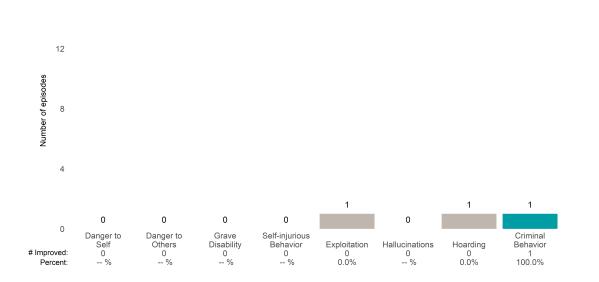

### A Woman's Place (38BKOP)

7/1/2021 - 6/30/2022

This report looks at current ANSAs to see how many client episodes improved on items rated 2 or 3 from the prior ANSA. Number of ANSA pairs with actionable items: **21** • Number of ANSA pairs without actionable items: **0** Number of ANSA pairs with improvement: **17** • Number of clients: **20** 

Average number of days between ANSAs: 350.8

Percent of episodes that improved on 30% or more of actionable items: 81.0% (= 17 / 21)

Strengths

#### Life Domain Functioning