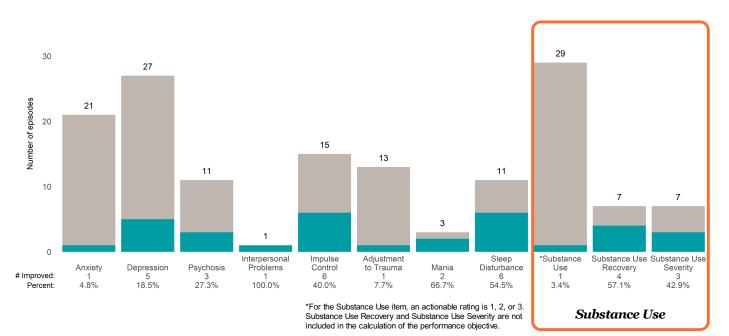

#### Behavioral Health Needs

Substance Use Recovery and Substance Use Severity are not included in the calculation of the performance objective.

A Woman's Place (38BKOP)

\*For the Substance Use item, an actionable rating is 1, 2, or 3. Substance Use Recovery and Substance Use Severity are not included in the calculation of the performance objective.

Behavioral Health Needs

Substance Use

**BAART Community Healthcare Sup (38J8OP)** 

7/1/2021 - 6/30/2022