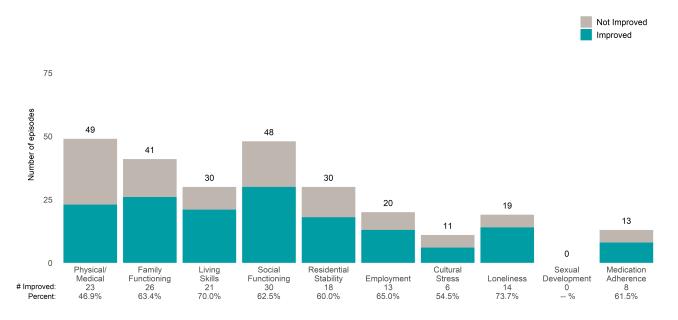

included in the calculation of the performance objective.

### **Behavioral Health Needs**

Substance Use

Westside Community MH SPR (8976SP)

7/1/2021 - 6/30/2022

### Life Domain Functioning







# Westside Community Outpat Clinic (89763)

7/1/2021 - 6/30/2022

This report looks at current ANSAs to see how many client episodes improved on items rated 2 or 3 from the prior ANSA. Number of ANSA pairs with actionable items: 127 • Number of ANSA pairs without actionable items: 4 Number of ANSA pairs with improvement: 85 • Number of clients: 131

Average number of days between ANSAs: 289.4

Percent of episodes that improved on 30% or more of actionable items: 66.9% (= 85 / 127)

Strengths









Westside Community Outpat Clinic (89763)

7/1/2021 - 6/30/2022

### Life Domain Functioning