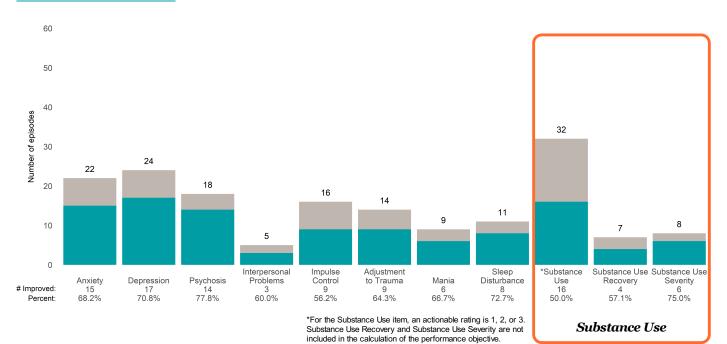

#### 60 54 45 44 Number of episodes 40 23 19 19 19 20 14 6 5 4 0 Interpersonal Adjustment Sleep \*Substance Substance Use Substance Use Impulse Depression 16 36.4% Disturbance 11 Use 22 40.7% Anxiety 14 Control 3 to Trauma 13 Mania 3 Recovery 14 Severity 10 Psychosis Problems # Improved: 3 15.8% 4 66.7% 31.1% 75.0% 60.0% 78.6% 73.7% 52.6% Percent: 56.5%

\*For the Substance Use item, an actionable rating is 1, 2, or 3. Substance Use Recovery and Substance Use Severity are not included in the calculation of the performance objective.

Behavioral Health Needs

Substance Use

**BAART Community Healthcare Sup (38J8OP)** 

7/1/2021 - 6/30/2022