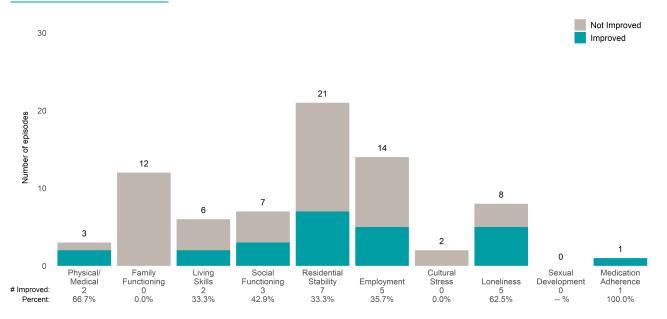

he prior ANSA. Number of ANSA pairs with actionable items: **31** • Number of ANSA pairs without actionable items: **0** Number of ANSA pairs with improvement: **14** • Number of clients: **31** 

Average number of days between ANSAs: 80.6

Percent of episodes that improved on 30% or more of actionable items: 45.2% (= 14 / 31)

Strengths Not Improved 30 Improved 22 19 20 Number of episodes 18 15 12 11 10 7 4 2 0 Spiritual-Religious 2 Community Connection Recovery Social Resource-Involvement Connectedness Resiliency Optimism fulness Family Talents 5 27.8% 6 50.0% 8 36.4% 2 28.6% 5 33.3% 2 18.2% # Improved: 2 10.5% 25.0% 100.0% Percent:





#### San Francisco Health Network

Page 1 of 2

### **Baker Robertson Place Residence (38851)**

## 7/1/2021 - 6/30/2022

#### Life Domain Functioning







### Baker San Jose Place Residence (38BS1)

7/1/2021 - 6/30/2022

This report looks at current ANSAs to see how many client episodes improved on items rated 2 or 3 from the prior ANSA. Number of ANSA pairs with actionable items: **30** • Number of ANSA pairs without actionable items: **0** Number of ANSA pairs with improvement: **20** • Number of clients: **30** 

Average number of days between ANSAs: 67.1

Percent of episodes that improved on 30% or more of actionable items: 66.7% (= 20 / 30)

Strengths Not Improved Improved 30 24 23 22 19 20 Number of episodes 18 15 13 12 11 10 0 Spiritual-Religious 4 Community Connection Recovery Social Resource-Involvement Connectedness Resiliency Optimism fulness Family Talents 8 44.4% 6 26.1% 5 41.7% 6 25.0% 6 46.2% 5 33.3% 4 36.4% # Improved: