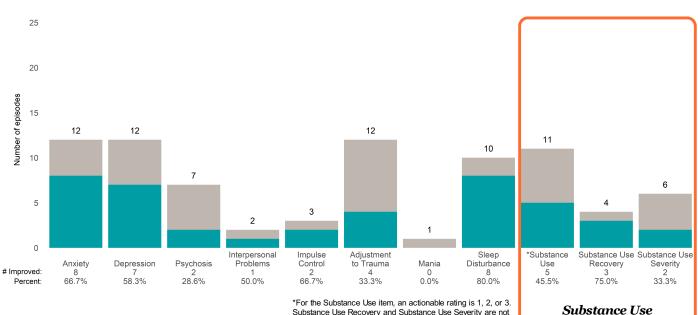

Optimism Connection Involvement fulness Talents 1495 35.9% 840 37.0% 1100 35.7% 612 45.7% 752 45.7% 681 39.0% # Improved: 1161 Percent: 39.1%





San Francisco Health Network

Page 1 of 2

### All Programs

## 7/1/2021 - 6/30/2022

#### Life Domain Functioning







### A Woman's Place (38BKOP)

7/1/2021 - 6/30/2022

This report looks at current ANSAs to see how many client episodes improved on items rated 2 or 3 from the prior ANSA. Number of ANSA pairs with actionable items: **21** • Number of ANSA pairs without actionable items: **0** Number of ANSA pairs with improvement: **17** • Number of clients: **20** 

Average number of days between ANSAs: 350.8

Percent of episodes that improved on 30% or more of actionable items: 81.0% (= 17 / 21)

Strengths



#### Behavioral Health Needs



Substance Use Recovery and Substance Use Severity are not included in the calculation of the performance objective.



A Woman's Place (38BKOP)

#### Life Domain Functioning







### AARS Project Adapt (38JBOP)

7/1/2021 - 6/30/2022

This report looks at current ANSAs to see how many client episodes improved on items rated 2 or 3 from the prior ANSA. Number of ANSA pairs with actionable items: 17 • Number of ANSA pairs without actionable items: 0 Number of ANSA pairs with improvement: 8 • Number of clients: 16

Average number of days between ANSAs: 248.9

Percent of episodes that improved on 30% or more of actionable items: 47.1% (= 8 / 17)

#### Strengths



#### **Behavioral Health Needs**



Substance Use Recovery and Substance Use Severity are not included in the calculation of the