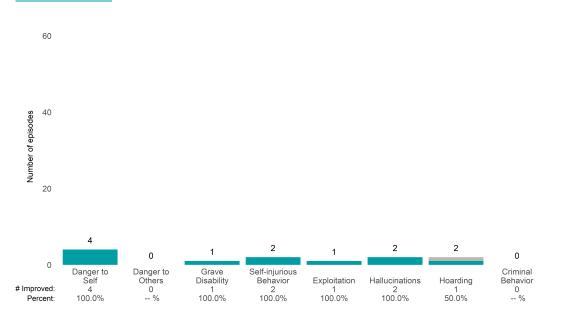

### A Woman's Place (38BKOP)

7/1/2021 - 6/30/2022

This report looks at current ANSAs to see how many client episodes improved on items rated 2 or 3 from the prior ANSA. Number of ANSA pairs with actionable items: **21** • Number of ANSA pairs without actionable items: **0** Number of ANSA pairs with improvement: **17** • Number of clients: **20** 

#### Behavioral Health Needs

Substance Use Recovery and Substance Use Severity are not included in the calculation of the performance objective.

A Woman's Place (38BKOP)