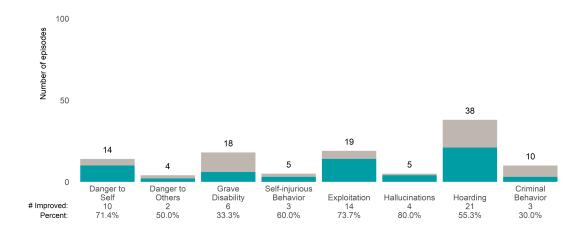

ation of the performance objective.

Substance Use

Citywide Case Management-NOVA (8911NO)

7/1/2021 - 6/30/2022

### Life Domain Functioning







### Citywide Case Mgm-UC Roving Te (8911RT)

7/1/2021 - 6/30/2022

This report looks at current ANSAs to see how many client episodes improved on items rated 2 or 3 from the prior ANSA. Number of ANSA pairs with actionable items: **157** • Number of ANSA pairs without actionable items: **2** Number of ANSA pairs with improvement: **91** • Number of clients: **158** 

Average number of days between ANSAs: 259.1

Percent of episodes that improved on 30% or more of actionable items: 58.0% (= 91 / 157)

Strengths



### **Behavioral Health Needs**



### Citywide Case Mgm-UC Roving Te (8911RT)

7/1/2021 - 6/30/2022

### Life Domain Functioning







### Citywide Comm. Response Team (8911-SIP)

7/1/2021 - 6/30/2022

This report looks at current ANSAs to see how many client episodes improved on items rated 2 or 3 from the prior ANSA. Number of ANSA pairs with actionable items: 13 • Number of ANSA pairs without actionable items: 0 Number of ANSA pairs with improvement: 8 • Number of clients: 13 Average number of days between ANSAs: 200.2

Percent of episodes that improved on 30% or more of actionable items: 61.5% (= 8 / 13)

#### Strengths



### **Behavioral Health Needs**



Substance Use Recovery and Substance Use Severity are not included in the calculation of the performance objective.



### Citywide Comm. Response Team (8911-SIP)

7/1/2021 - 6/30/2022

### Life Domain Functioning







### Citywide Community Response (8911CCR