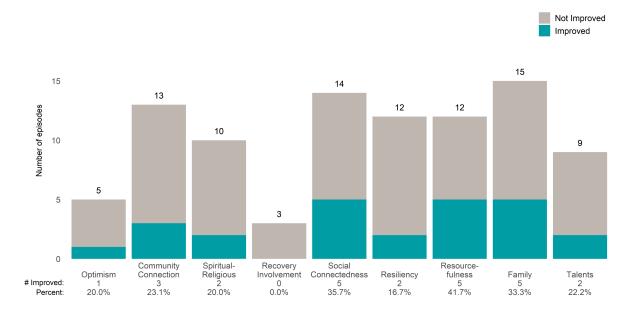

### A Woman's Place (38BKOP)

7/1/2021 - 6/30/2022

This report looks at current ANSAs to see how many client episodes improved on items rated 2 or 3 from the prior ANSA. Number of ANSA pairs with actionable items: **21** • Number of ANSA pairs without actionable items: **0** Number of ANSA pairs with improvement: **17** • Number of clients: **20** 

Average number of days between ANSAs: 350.8

Percent of episodes that improved on 30% or more of actionable items: 81.0% (= 17 / 21)

Strengths

#### Behavioral Health Needs

Substance Use Recovery and Substance Use Severity are not included in the calculation of the performance objective.

A Woman's Place (38BKOP)