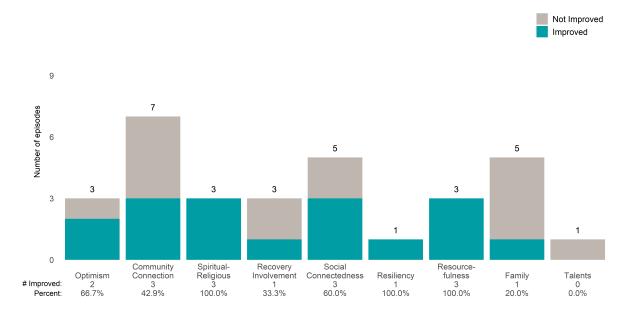

### BAART Community Healthcare Sup (38J8OP)

7/1/2021 - 6/30/2022

This report looks at current ANSAs to see how many client episodes improved on items rated 2 or 3 from the prior ANSA. Number of ANSA pairs with actionable items: 69 • Number of ANSA pairs without actionable items: 5 Number of ANSA pairs with improvement: 52 • Number of clients: 72 Average number of days between ANSAs: 354.6 Percent of episodes that improved on 30% or more of actionable items: 75.4% (= 52 / 69)