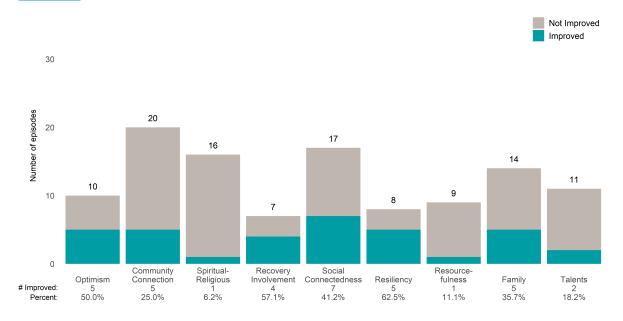

### A Woman's Place (38BKOP)

7/1/2021 - 6/30/2022

This report looks at current ANSAs to see how many client episodes improved on items rated 2 or 3 from the prior ANSA. Number of ANSA pairs with actionable items: **21** • Number of ANSA pairs without actionable items: **0** Number of ANSA pairs with improvement: **17** • Number of clients: **20** 

Average number of days between ANSAs: 350.8

Percent of episodes that improved on 30% or more of actionable items: 81.0% (= 17 / 21)

Strengths

#### Behavioral Health Needs

Substance Use Recovery and Substance Use Severity are not included in the calculation of the performance objective.

A Woman's Place (38BKOP)