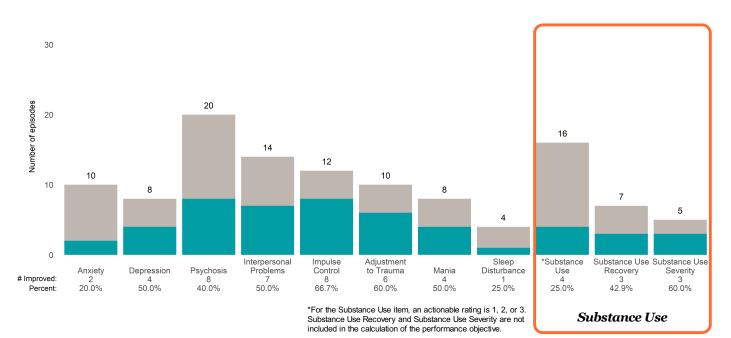

### A Woman's Place (38BKOP)

7/1/2021 - 6/30/2022

This report looks at current ANSAs to see how many client episodes improved on items rated 2 or 3 from the prior ANSA. Number of ANSA pairs with actionable items: **21** • Number of ANSA pairs without actionable items: **0** Number of ANSA pairs with improvement: **17** • Number of clients: **20** 

Average number of days between ANSAs: 350.8

Percent of episodes that improved on 30% or more of actionable items: 81.0% (= 17 / 21)

Strengths

#### Behavioral Health Needs

Substance Use Recovery and Substance Use Severity are not included in the calculation of the performance objective.

A Woman's Place (38BKOP)