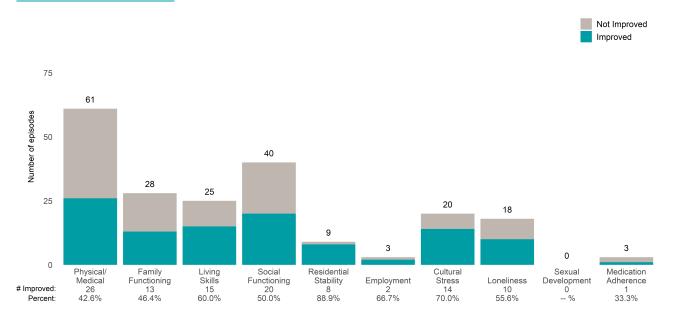

s: 65.3% (= 233 / 357)

Strengths



### **Behavioral Health Needs**





South of Market Outpatient (38719)

# 7/1/2021 - 6/30/2022

### Life Domain Functioning







# Southeast Mission Geriatric-OP (38483)

7/1/2021 - 6/30/2022

This report looks at current ANSAs to see how many client episodes improved on items rated 2 or 3 from the prior ANSA. Number of ANSA pairs with actionable items: 132 • Number of ANSA pairs without actionable items: 17 Number of ANSA pairs with improvement: 93 • Number of clients: 149

Average number of days between ANSAs: 338.8

Percent of episodes that improved on 30% or more of actionable items: 70.5% (= 93 / 132)

Strengths



### **Behavioral Health Needs**





# Southeast Mission Geriatric-OP (38483)

# 7/1/2021 - 6/30/2022

### Life Domain Functioning







# St James Infirmary MHS (38KFOP)

7/1/2021 - 6/30/2022

This report looks at current ANSAs to see how many client episodes improved on items rated 2 or 3 from the prior ANSA. Number of ANSA pairs with actionable items: 20 • Number of ANSA pairs without actionable items: 0 Number of ANSA pairs with improvement: 13 • Number of clients: 20 Average number of days between ANSAs: 239.1

Percent of episodes that improved on 30% or more of actionable items: 65.0% (= 13 / 20)

#### Strengths





\*For the Substance Use item, an actionable rating is 1, 2, or 3. Substance Use Recovery and Substance Use Severity are not included in the calculation of the performance objective.



Page 1 of 2

Substance Use

#### **Behavioral Health Needs**

St James Infirmary MHS (38KFOP)

### Life Domain Func