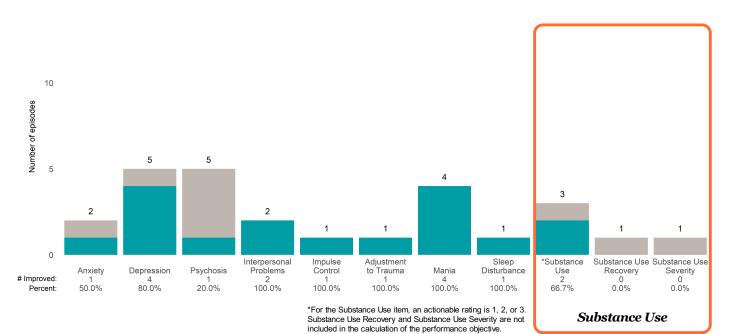

#### Behavioral Health Needs

Substance Use Recovery and Substance Use Severity are not included in the calculation of the performance objective.

A Woman's Place (38BKOP)

\*For the Substance Use item, an actionable rating is 1, 2, or 3. Substance Use Recovery and Substance Use Severity are not included in the calculation of the performance objective.

Behavioral Health Needs

Substance Use

**BAART Community Healthcare Sup (38J8OP)** 

7/1/2021 - 6/30/2022