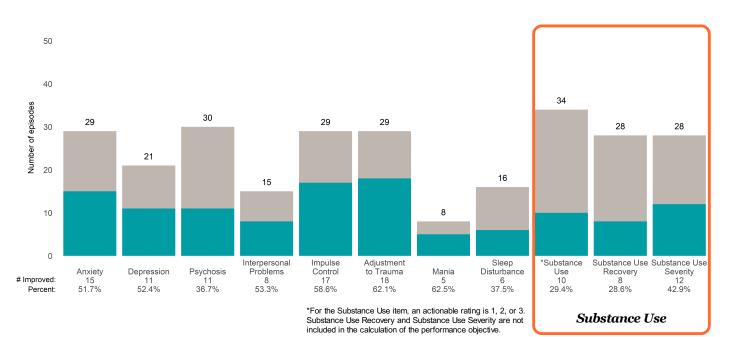

### A Woman's Place (38BKOP)

7/1/2021 - 6/30/2022

This report looks at current ANSAs to see how many client episodes improved on items rated 2 or 3 from the prior ANSA. Number of ANSA pairs with actionable items: **21** • Number of ANSA pairs without actionable items: **0** Number of ANSA pairs with improvement: **17** • Number of clients: **20** 

Average number of days between ANSAs: 350.8

Percent of episodes that improved on 30% or more of actionable items: 81.0% (= 17 / 21)

Strengths

#### Behavioral Health Needs

Substance Use Recovery and Substance Use Severity are not included in the calculation of the performance objective.

A Woman's Place (38BKOP)