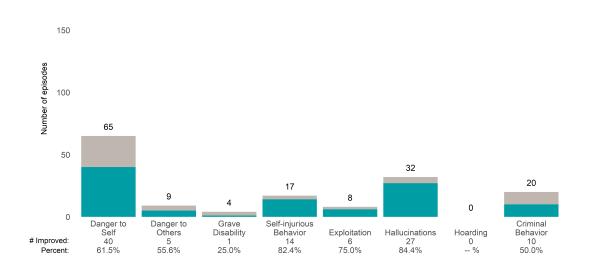

### A Woman's Place (38BKOP)

7/1/2021 - 6/30/2022

This report looks at current ANSAs to see how many client episodes improved on items rated 2 or 3 from the prior ANSA. Number of ANSA pairs with actionable items: **21** • Number of ANSA pairs without actionable items: **0** Number of ANSA pairs with improvement: **17** • Number of clients: **20** 

Average number of days between ANSAs: 350.8

Percent of episodes that improved on 30% or more of actionable items: 81.0% (= 17 / 21)

Strengths

#### Behavioral Health Needs

Substance Use Recovery and Substance Use Severity are not included in the calculation of the performance objective.

A Woman's Place (38BKOP)