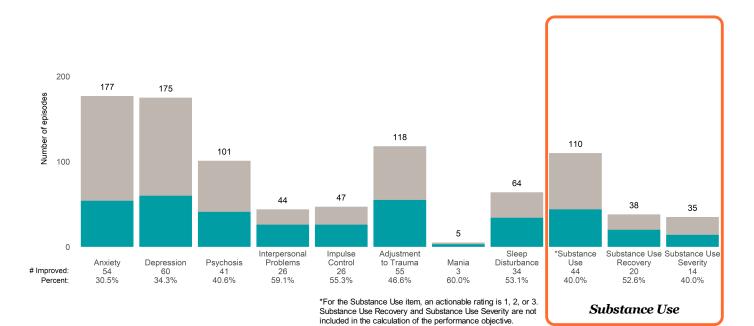

### BAART Community Healthcare Sup (38J8OP)

7/1/2021 - 6/30/2022

This report looks at current ANSAs to see how many client episodes improved on items rated 2 or 3 from the prior ANSA. Number of ANSA pairs with actionable items: 69 • Number of ANSA pairs without actionable items: 5 Number of ANSA pairs with improvement: 52 • Number of clients: 72 Average number of days between ANSAs: 354.6 Percent of episodes that improved on 30% or more of actionable items: 75.4% (= 52 / 69)

#### 60 54 45 44 Number of episodes 40 23 19 19 19 20 14 6 5 4 0 Interpersonal Adjustment Sleep \*Substance Substance Use Substance Use Impulse Depression 16 36.4% Disturbance 11 Use 22 40.7% Anxiety 14 Control 3 to Trauma 13 Mania 3 Recovery 14 Severity 10 Psychosis Problems # Improved: 3 15.8% 4 66.7% 31.1% 75.0% 60.0% 78.6% 73.7% 52.6% Percent: 56.5%

\*For the Substance Use item, an actionable rating is 1, 2, or 3. Substance Use Recovery and Substance Use Severity are not included in the calculation of the performance objective.

Behavioral Health Needs

Substance Use

**BAART Community Healthcare Sup (38J8OP)** 

7/1/2021 - 6/30/2022