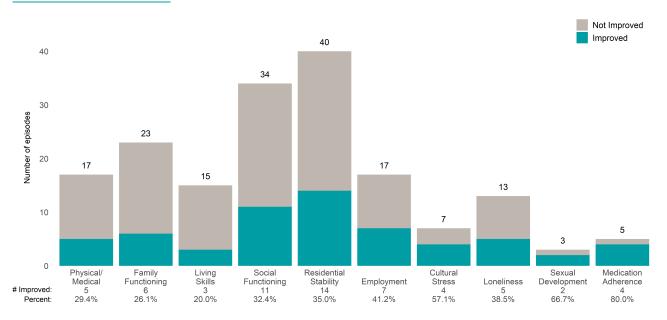

#### Life Domain Functioning

### BAART Community Healthcare Sup (38J8OP)

7/1/2021 - 6/30/2022

This report looks at current ANSAs to see how many client episodes improved on items rated 2 or 3 from the prior ANSA. Number of ANSA pairs with actionable items: 69 • Number of ANSA pairs without actionable items: 5 Number of ANSA pairs with improvement: 52 • Number of clients: 72 Average number of days between ANSAs: 354.6 Percent of episodes that improved on 30% or more of actionable items: 75.4% (= 52 / 69)