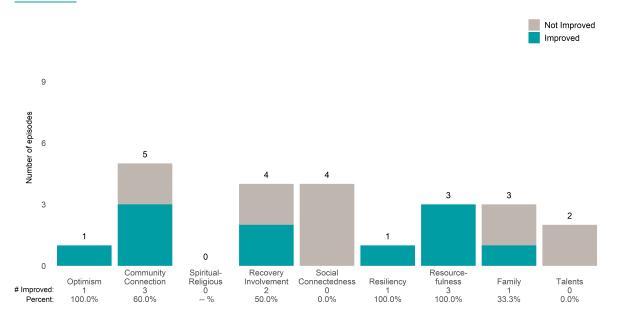

### A Woman's Place (38BKOP)

7/1/2021 - 6/30/2022

This report looks at current ANSAs to see how many client episodes improved on items rated 2 or 3 from the prior ANSA. Number of ANSA pairs with actionable items: **21** • Number of ANSA pairs without actionable items: **0** Number of ANSA pairs with improvement: **17** • Number of clients: **20** 

Average number of days between ANSAs: 350.8

Percent of episodes that improved on 30% or more of actionable items: 81.0% (= 17 / 21)

Strengths

#### Behavioral Health Needs

Substance Use Recovery and Substance Use Severity are not included in the calculation of the performance objective.

A Woman's Place (38BKOP)