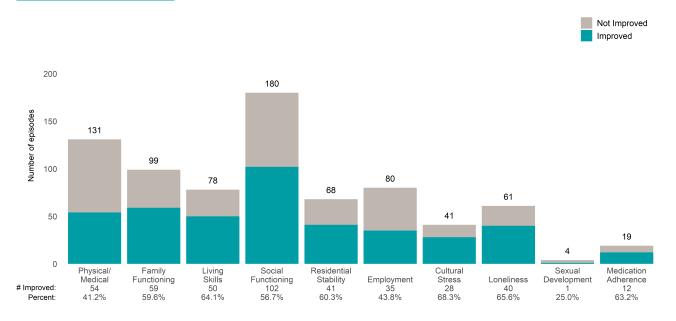

Francisco Health Network

Number of episodes

### **Behavioral Health Needs**

Shrader House Crisis RES PROG (89661)

# 7/1/2021 - 6/30/2022

### Life Domain Functioning







# South of Market Outpatient (38719)

7/1/2021 - 6/30/2022

This report looks at current ANSAs to see how many client episodes improved on items rated 2 or 3 from the prior ANSA. Number of ANSA pairs with actionable items: 357 • Number of ANSA pairs without actionable items: 35 Number of ANSA pairs with improvement: 233 • Number of clients: 392

Average number of days between ANSAs: 418.4

Percent of episodes that improved on 30% or more of actionable items: 65.3% (= 233 / 357)

Strengths



### **Behavioral Health Needs**





South of Market Outpatient (38719)

# 7/1/2021 - 6/30/2022

### Life Domain Functioning







# Southeast Mission Geriatric-OP (38483)

7/1/2021 - 6/30/2022

This report looks at current ANSAs to see how many client episodes improved on items rated 2 or 3 from the prior ANSA. Number of ANSA pairs with actionable items: 132 • Number of ANSA pairs without actionable items: 17 Number of ANSA pairs with improvement: 93 • Number of clients: 149

Average number of days between ANSAs: 338.8

Percent of episodes that improved on 30% or more of actionable items: 70.5% (= 93 / 132)

Strengths



### **Behavioral Health Needs**





# Southeast Mission Geriatric-OP (38483)

# 7/1/2021 - 6/30/2022

### Life Domain Functioning







# St James Infirmary MHS (38KFOP)

7/1/2021 - 6/30/2022

This report looks at current ANSAs to see how many client episodes improved on items rated 2 or 3 fr