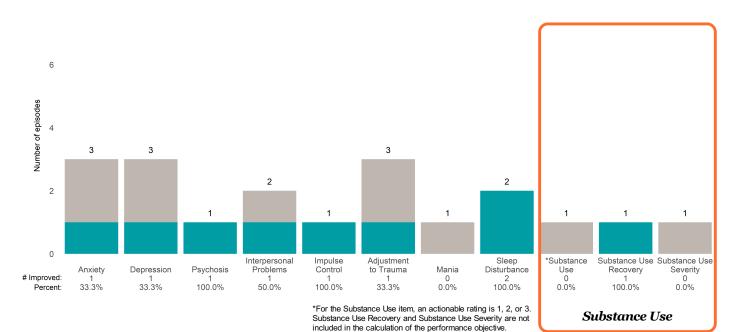

### **Baker Jo Ruffin Place Residence (89911)**

7/1/2021 - 6/30/2022

This report looks at current ANSAs to see how many client episodes improved on items rated 2 or 3 from the prior ANSA. Number of ANSA pairs with actionable items: 41 • Number of ANSA pairs without actionable items: 0 Number of ANSA pairs with improvement: 21 • Number of clients: 41 Average number of days between ANSAs: 62.7

Percent of episodes that improved on 30% or more of actionable items: 51.2% (= 21 / 41)

**Behavioral Health Needs** 

San Francisco Health Network

Baker Jo Ruffin Place Residence (89911)

7/1/2021 - 6/30/2022

### Life Domain Functioning