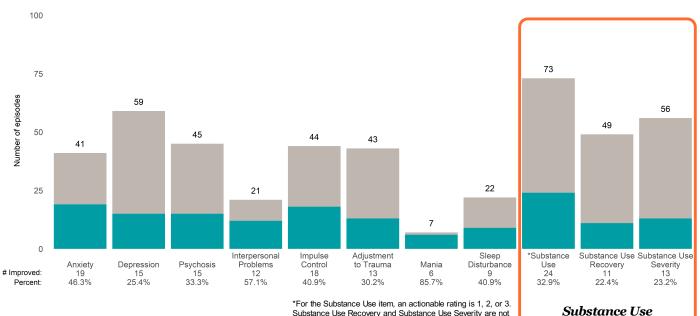

### BAART Community Healthcare Sup (38J8OP)

7/1/2021 - 6/30/2022

This report looks at current ANSAs to see how many client episodes improved on items rated 2 or 3 from the prior ANSA. Number of ANSA pairs with actionable items: 69 • Number of ANSA pairs without actionable items: 5 Number of ANSA pairs with improvement: 52 • Number of clients: 72 Average number of days between ANSAs: 354.6 Percent of episodes that improved on 30% or more of actionable items: 75.4% (= 52 / 69)

#### 60 54 45 44 Number of episodes 40 23 19 19 19 20 14 6 5 4 0 Interpersonal Adjustment Sleep \*Substance Substance Use Substance Use Impulse Depression 16 36.4% Disturbance 11 Use 22 40.7% Anxiety 14 Control 3 to Trauma 13 Mania 3 Recovery 14 Severity 10 Psychosis Problems # Improved: 3 15.8% 4 66.7% 31.1% 75.0% 60.0% 78.6% 73.7% 52.6% Percent: 56.5%

\*For the Substance Use item, an actionable rating is 1, 2, or 3. Substance Use Recovery and Substance Use Severity are not included in the calculation of the performance objective.

Behavioral Health Needs

Substance Use

**BAART Community Healthcare Sup (38J8OP)** 

7/1/2021 - 6/30/2022