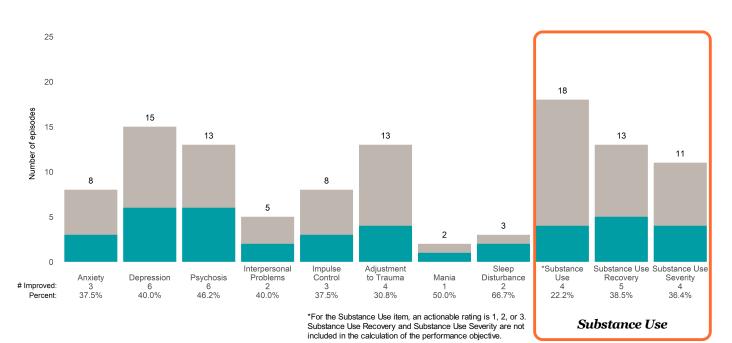

### A Woman's Place (38BKOP)

7/1/2021 - 6/30/2022

This report looks at current ANSAs to see how many client episodes improved on items rated 2 or 3 from the prior ANSA. Number of ANSA pairs with actionable items: **21** • Number of ANSA pairs without actionable items: **0** Number of ANSA pairs with improvement: **17** • Number of clients: **20** 

Average number of days between ANSAs: 350.8

Percent of episodes that improved on 30% or more of actionable items: 81.0% (= 17 / 21)

Strengths

#### Behavioral Health Needs

Substance Use Recovery and Substance Use Severity are not included in the calculation of the performance objective.

A Woman's Place (38BKOP)