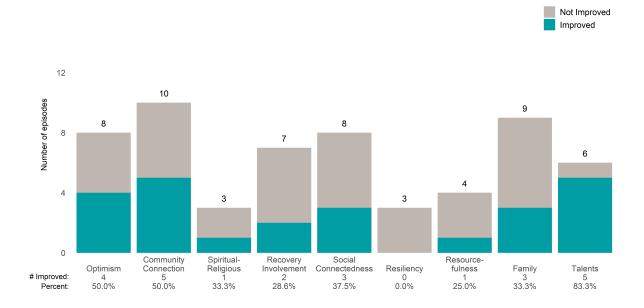

ients: **158** 

Average number of days between ANSAs: 259.1

Percent of episodes that improved on 30% or more of actionable items: 58.0% (= 91 / 157)

Strengths



### **Behavioral Health Needs**



### Citywide Case Mgm-UC Roving Te (8911RT)

7/1/2021 - 6/30/2022

### Life Domain Functioning







### Citywide Comm. Response Team (8911-SIP)

7/1/2021 - 6/30/2022

This report looks at current ANSAs to see how many client episodes improved on items rated 2 or 3 from the prior ANSA. Number of ANSA pairs with actionable items: 13 • Number of ANSA pairs without actionable items: 0 Number of ANSA pairs with improvement: 8 • Number of clients: 13 Average number of days between ANSAs: 200.2

Percent of episodes that improved on 30% or more of actionable items: 61.5% (= 8 / 13)

#### Strengths



### **Behavioral Health Needs**



Substance Use Recovery and Substance Use Severity are not included in the calculation of the performance objective.



### Citywide Comm. Response Team (8911-SIP)

7/1/2021 - 6/30/2022

### Life Domain Functioning







### Citywide Community Response (8911CCR)

7/1/2021 - 6/30/2022

This report looks at current ANSAs to see how many client episodes improved on items rated 2 or 3 from the prior ANSA. Number of ANSA pairs with actionable items: **41** • Number of ANSA pairs without actionable items: **0** Number of ANSA pairs with improvement: **26** • Number of clients: **41** Average number of days between ANSAs: **217.4** 

Percent of episodes that improved on 30% or more of actionable items: 63.4% (= 26 / 41)



### **Behavioral Health Needs**