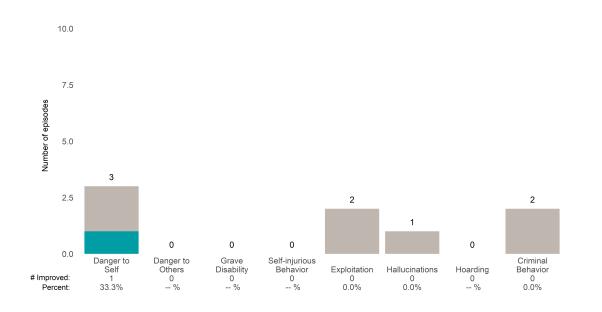

tionable items: 49.5% (= 45 / 91)

Strengths







# Sunset Mental Health Team II (3819OP)

# 7/1/2021 - 6/30/2022

### Life Domain Functioning







# Swords to Plowshares Outpatient (8925OP)

7/1/2021 - 6/30/2022

This report looks at current ANSAs to see how many client episodes improved on items rated 2 or 3 from the prior ANSA. Number of ANSA pairs with actionable items: **11** • Number of ANSA pairs without actionable items: **1** Number of ANSA pairs with improvement: **4** • Number of clients: **12** 

Average number of days between ANSAs: 190.8

Percent of episodes that improved on 30% or more of actionable items: 36.4% (= 4 / 11)

Strengths







#### San Francisco Health Network

# Swords to Plowshares Outpatient (8925OP)

7/1/2021 - 6/30/2022

### Life Domain Functioning







# TAY Linkage (38BHLK)

7/1/2021 - 6/30/2022

This report looks at current ANSAs to see how many client episodes improved on items rated 2 or 3 from the prior ANSA. Number of ANSA pairs with actionable items: 8 • Number of ANSA pairs without actionable items: 0 Number of ANSA pairs with improvement: 5 • Number of clients: 8

Average number of days between ANSAs: 136.5

Percent of episodes that improved on 30% or more of actionable items: 62.5% (= 5 / 8)

#### Strengths



### **Behavioral Health Needs**





TAY Linkage (38BHLK)

7/1/2021 - 6/30/2022

### Life Domain Functioning







# UCSF Alliance Health Project (38A33)

7/1/2021 - 6/30/2022

This report looks at current ANSAs to see how many client episodes improved on items rated 2 or 3 from the prior ANSA. Number of ANSA pairs w