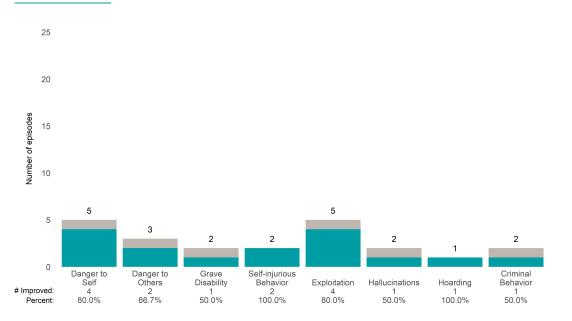

ent episodes improved on items rated 2 or 3 from the prior ANSA. Number of ANSA pairs with actionable items: **26** • Number of ANSA pairs without actionable items: **0** Number of ANSA pairs with improvement: **15** • Number of clients: **26** 

Average number of days between ANSAs: 170.9

Percent of episodes that improved on 30% or more of actionable items: 57.7% (= 15 / 26)

Strengths Not Improved 25 Improved 20 19 18 17 16 15 Number of episodes 15 14 12 10 10 9 5 0 Spiritual-Religious 3 Community Connection Recovery Social Resource-Optimism Involvement Connectedness Resiliency fulness Family Talents 6 35.3% 2 11.1% 5 35.7% 2 10.5% 9 75.0% 5 50.0% 6 40.0% # Improved: 4 25.0% 33.3% Percent:

#### Behavioral Health Needs



**BHS TAY Outpatient (38BH4)** 

#### Life Domain Functioning







### **BVHP Third Street Adult (38513)**

7/1/2021 - 6/30/2022

This report looks at current ANSAs to see how many client episodes improved on items rated 2 or 3 from the prior ANSA. Number of ANSA pairs with actionable items: **106** • Number of ANSA pairs without actionable items: **58** 

Number of ANSA pairs with improvement: **70** • Number of clients: **164** 

Average number of days between ANSAs: 348.8

Strengths

Percent of episodes that improved on 30% or more of actionable items: 66.0% (= 70 / 106)

Not Improved 50 Improved 42 40 33 32 Number of episodes 30 27 21 20 20 20 18 16 10 0 Community Connection Spiritual-Religious 5 Recovery Social Resource-Optimism Involvement Connectedness Resiliency fulness Family Talents 14 43.8% 15 35.7% 11 40.7% 9 56.2% 9 42.9% 15 45.5% # Impro