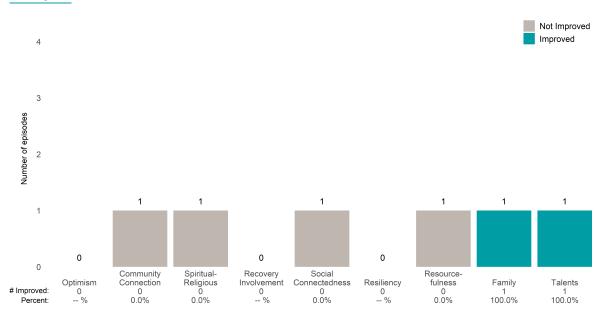

### A Woman's Place (38BKOP)

7/1/2021 - 6/30/2022

This report looks at current ANSAs to see how many client episodes improved on items rated 2 or 3 from the prior ANSA. Number of ANSA pairs with actionable items: **21** • Number of ANSA pairs without actionable items: **0** Number of ANSA pairs with improvement: **17** • Number of clients: **20** 

Average number of days between ANSAs: 350.8

Percent of episodes that improved on 30% or more of actionable items: 81.0% (= 17 / 21)

Strengths