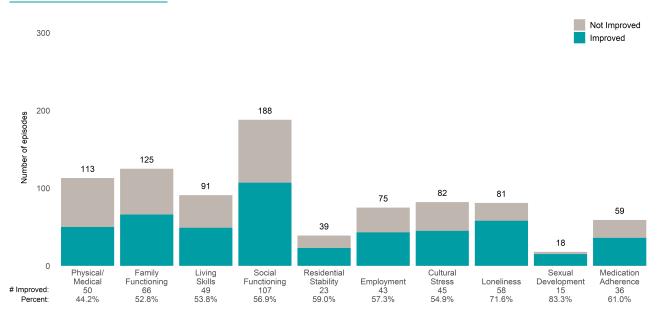

ed 2 or 3 from the prior ANSA. Number of ANSA pairs with actionable items: **412** • Number of ANSA pairs without actionable items: **16** Number of ANSA pairs with improvement: **250** • Number of clients: **428** 

Average number of days between ANSAs: 363.5

Percent of episodes that improved on 30% or more of actionable items: 60.7% (= 250 / 412)

Strengths Not Improved 300 Improved 274 200 185 184 Number of episodes 146 139 113 113 98 100 86 0 Community Connection Spiritual-Recovery Social Resource-Religious 51 34.9% Connectedness Resiliency Optimism Involvement Family Talents fulness 95 51.6% 68 36.8% 45 52.3% 54 55.1% 47 41.6% 51 45.1% # Improved: 115 58 41.7% 42.0% Percent:





San Francisco Health Network

Page 1 of 2

Sunset Mental Health OP (38823)

### Life Domain Functioning







# Sunset Mental Health Team II (3819OP)

7/1/2021 - 6/30/2022

This report looks at current ANSAs to see how many client episodes improved on items rated 2 or 3 from the prior ANSA. Number of ANSA pairs with actionable items: **91** • Number of ANSA pairs without actionable items: **1** Number of ANSA pairs with improvement: **45** • Number of clients: **91** Average number of days between ANSAs: **351.8** 

Percent of episodes that improved on 30% or more of actionable items: 49.5% (= 45 / 91)

Strengths







# Sunset Mental Health Team II (3819OP)

# 7/1/2021 - 6/30/2022

### Life Domain Functioning







# Swords to Plowshares Outpatient (8925OP)

7/1/2021 - 6/30/2022

This report looks at current ANSAs to see how many client episodes improved on items rated 2 or 3 from the pri