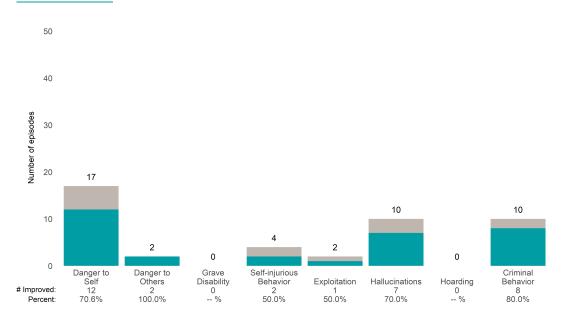

### A Woman's Place (38BKOP)

7/1/2021 - 6/30/2022

This report looks at current ANSAs to see how many client episodes improved on items rated 2 or 3 from the prior ANSA. Number of ANSA pairs with actionable items: **21** • Number of ANSA pairs without actionable items: **0** Number of ANSA pairs with improvement: **17** • Number of clients: **20** 

Average number of days between ANSAs: 350.8

Percent of episodes that improved on 30% or more of actionable items: 81.0% (= 17 / 21)

Strengths

#### Behavioral Health Needs

Substance Use Recovery and Substance Use Severity are not included in the calculation of the performance objective.

A Woman's Place (38BKOP)