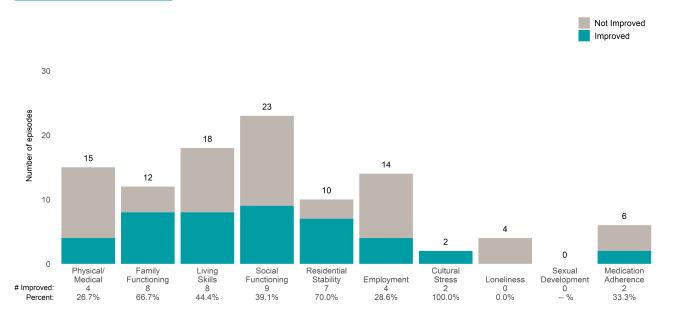

#### Life Domain Functioning

### A Woman's Place (38BKOP)

7/1/2021 - 6/30/2022

This report looks at current ANSAs to see how many client episodes improved on items rated 2 or 3 from the prior ANSA. Number of ANSA pairs with actionable items: **21** • Number of ANSA pairs without actionable items: **0** Number of ANSA pairs with improvement: **17** • Number of clients: **20** 

Average number of days between ANSAs: 350.8

Percent of episodes that improved on 30% or more of actionable items: 81.0% (= 17 / 21)

Strengths