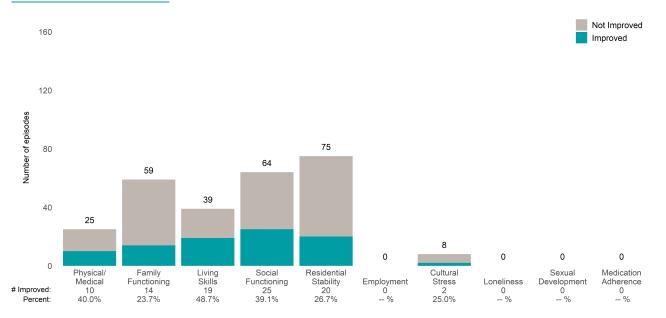

#### Life Domain Functioning

### A Woman's Place (38BKOP)

7/1/2021 - 6/30/2022

This report looks at current ANSAs to see how many client episodes improved on items rated 2 or 3 from the prior ANSA. Number of ANSA pairs with actionable items: **21** • Number of ANSA pairs without actionable items: **0** Number of ANSA pairs with improvement: **17** • Number of clients: **20** 

Average number of days between ANSAs: 350.8

Percent of episodes that improved on 30% or more of actionable items: 81.0% (= 17 / 21)

Strengths