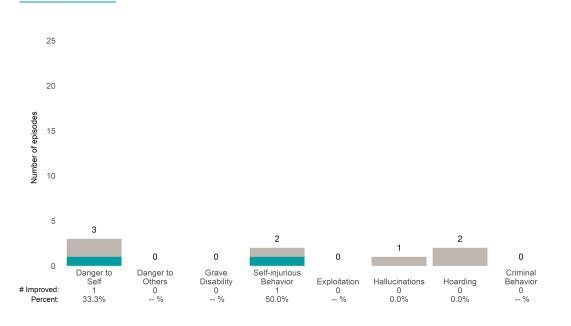

### Baker Adult Independnt Living OP (8908OP)

7/1/2021 - 6/30/2022

This report looks at current ANSAs to see how many client episodes improved on items rated 2 or 3 from the prior ANSA. Number of ANSA pairs with actionable items: **60** • Number of ANSA pairs without actionable items: **4** Number of ANSA pairs with improvement: **30** • Number of clients: **64** 

Average number of days between ANSAs: 344.2

Percent of episodes that improved on 30% or more of actionable items: 50.0% (= 30 / 60)

Strengths

#### **Behavioral Health Needs**

San Francisco Health Network