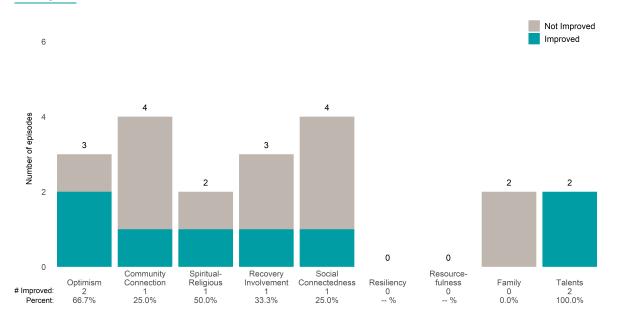

0 37.7% 29 32.2% 14 37.8% 22 33.8% 20 28.2% 0 # Improved: Percent:

**Behavioral Health Needs** 



Substance Use Recovery and Substance Use Severity are not included in the calculation of the performance objective.



Progress Avenues Crisis RES (38A41)

# 7/1/2021 - 6/30/2022

## Life Domain Functioning







## Progress Foundation TAY SL (3838TAY)

7/1/2021 - 6/30/2022

This report looks at current ANSAs to see how many client episodes improved on items rated 2 or 3 from the prior ANSA. Number of ANSA pairs with actionable items: 8 • Number of ANSA pairs without actionable items: 0 Number of ANSA pairs with improvement: 6 • Number of clients: 8 Average number of days between ANSAs: 305.0

Percent of episodes that improved on 30% or more of actionable items: 75.0% (= 6 / 8)

Strengths



#### **Behavioral Health Needs**



San Francisco Health Network Progress Foundation TAY SL (3838TAY)

## Life Domain Functioning







## Progress House Resident Adult (38371)

7/1/2021 - 6/30/2022

This report looks at current ANSAs to see how many client episodes improved on items rated 2 or 3 from the prior ANSA. Number of ANSA pairs with actionable items: **40** • Number of ANSA pairs without actionable items: **0** Number of ANSA pairs with improvement: **27** • Number of clients: **39** 

Average number of days between ANSAs: 61.9

Percent of episodes that improved on 30% or more of actionable items: 67.5% (= 27 / 40)

#### Strengths Not Improved 50 Improved 40 31 30 Number of episodes 29 30 24 19 20 16 14 11 10 8 0 Community Connection Spiritual-Religious 4 Recovery Social Resou