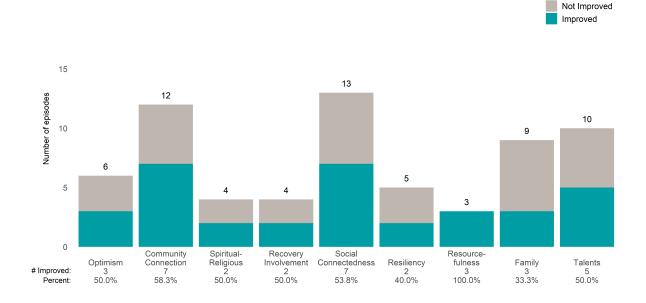

Average number of days between ANSAs: 350.8

Percent of episodes that improved on 30% or more of actionable items: 81.0% (= 17 / 21)

Strengths