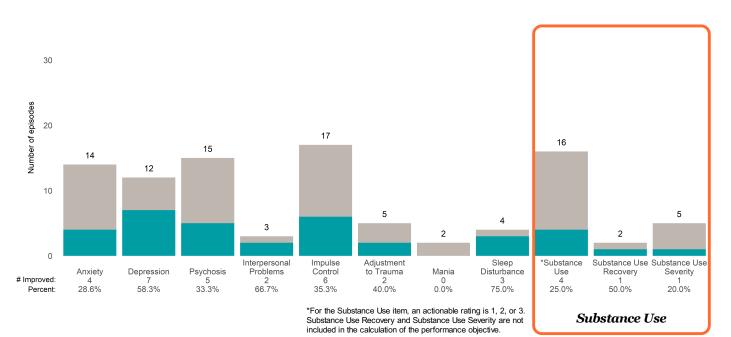

#### Behavioral Health Needs

Substance Use Recovery and Substance Use Severity are not included in the calculation of the performance objective.

A Woman's Place (38BKOP)

\*For the Substance Use item, an actionable rating is 1, 2, or 3. Substance Use Recovery and Substance Use Severity are not included in the calculation of the performance objective.

Behavioral Health Needs

Substance Use

**BAART Community Healthcare Sup (38J8OP)** 

7/1/2021 - 6/30/2022