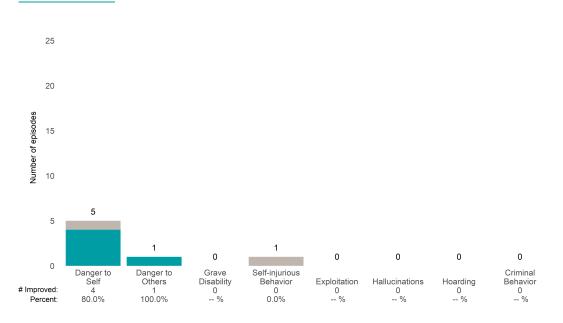

### A Woman's Place (38BKOP)

7/1/2021 - 6/30/2022

This report looks at current ANSAs to see how many client episodes improved on items rated 2 or 3 from the prior ANSA. Number of ANSA pairs with actionable items: **21** • Number of ANSA pairs without actionable items: **0** Number of ANSA pairs with improvement: **17** • Number of clients: **20** 

Average number of days between ANSAs: 350.8

Percent of episodes that improved on 30% or more of actionable items: 81.0% (= 17 / 21)

Strengths

#### Behavioral Health Needs

Substance Use Recovery and Substance Use Severity are not included in the calculation of the performance objective.

A Woman's Place (38BKOP)