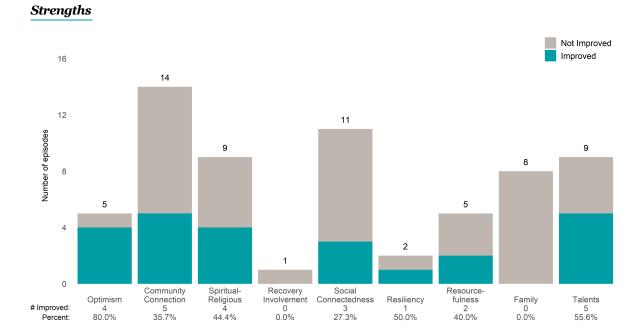

### A Woman's Place (38BKOP)

7/1/2021 - 6/30/2022

This report looks at current ANSAs to see how many client episodes improved on items rated 2 or 3 from the prior ANSA. Number of ANSA pairs with actionable items: **21** • Number of ANSA pairs without actionable items: **0** Number of ANSA pairs with improvement: **17** • Number of clients: **20** 

Average number of days between ANSAs: 350.8

Percent of episodes that improved on 30% or more of actionable items: 81.0% (= 17 / 21)

Strengths

#### Behavioral Health Needs

Substance Use Recovery and Substance Use Severity are not included in the calculation of the performance objective.

A Woman's Place (38BKOP)