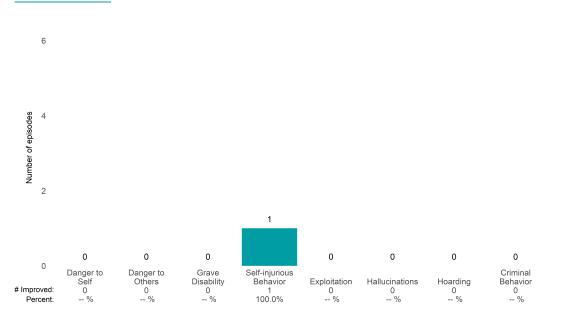

### A Woman's Place (38BKOP)

7/1/2021 - 6/30/2022

This report looks at current ANSAs to see how many client episodes improved on items rated 2 or 3 from the prior ANSA. Number of ANSA pairs with actionable items: **21** • Number of ANSA pairs without actionable items: **0** Number of ANSA pairs with improvement: **17** • Number of clients: **20** 

#### Life Domain Functioning