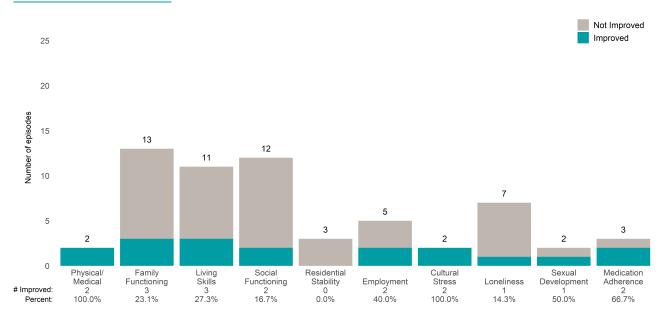

### AARS Project Adapt (38JBOP)

7/1/2021 - 6/30/2022

This report looks at current ANSAs to see how many client episodes improved on items rated 2 or 3 from the prior ANSA. Number of ANSA pairs with actionable items: 17 • Number of ANSA pairs without actionable items: 0 Number of ANSA pairs with improvement: 8 • Number of clients: 16

Average number of days between ANSAs: 248.9

Percent of episodes that improved on 30% or more of actionable items: 47.1% (= 8 / 17)

#### Strengths

#### **Behavioral Health Needs**

Substance Use Recovery and Substance Use Severity are not included in the calculation of the performance objective.

AARS Project Adapt (38JBOP)