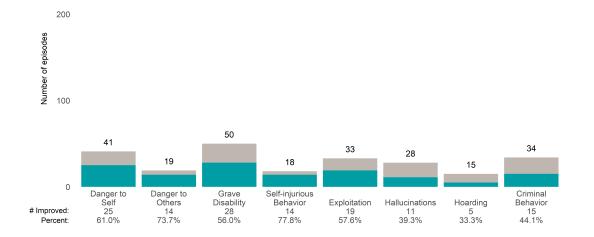

### A Woman's Place (38BKOP)

7/1/2021 - 6/30/2022

This report looks at current ANSAs to see how many client episodes improved on items rated 2 or 3 from the prior ANSA. Number of ANSA pairs with actionable items: **21** • Number of ANSA pairs without actionable items: **0** Number of ANSA pairs with improvement: **17** • Number of clients: **20** 

Average number of days between ANSAs: 350.8

Percent of episodes that improved on 30% or more of actionable items: 81.0% (= 17 / 21)

Strengths

#### Behavioral Health Needs

Substance Use Recovery and Substance Use Severity are not included in the calculation of the performance objective.

A Woman's Place (38BKOP)