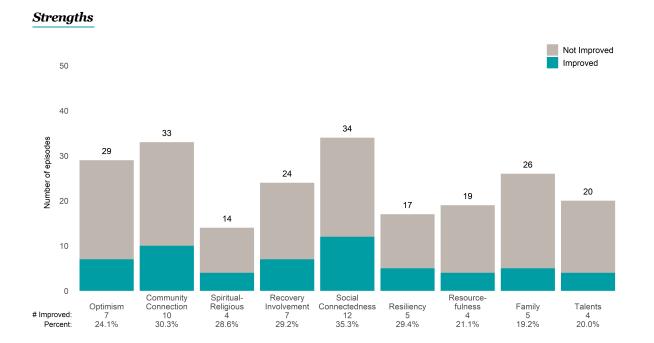

### BAART Community Healthcare Sup (38J8OP)

7/1/2021 - 6/30/2022

This report looks at current ANSAs to see how many client episodes improved on items rated 2 or 3 from the prior ANSA. Number of ANSA pairs with actionable items: 69 • Number of ANSA pairs without actionable items: 5 Number of ANSA pairs with improvement: 52 • Number of clients: 72 Average number of days between ANSAs: 354.6 Percent of episodes that improved on 30% or more of actionable items: 75.4% (= 52 / 69)

#### Strengths