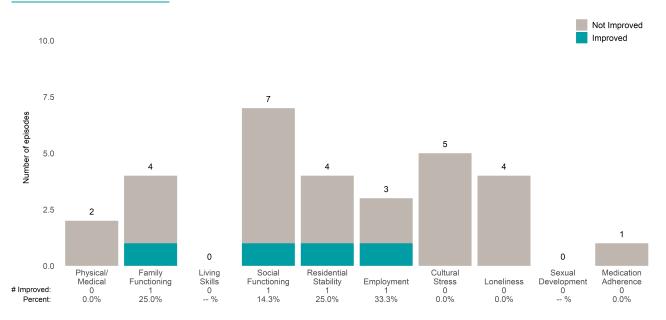

Average number of days between ANSAs: 80.6

Percent of episodes that improved on 30% or more of actionable items: 45.2% (= 14 / 31)

Strengths Not Improved 30 Improved 22 19 20 Number of episodes 18 15 12 11 10 7 4 2 0 Spiritual-Religious 2 Community Connection Recovery Social Resource-Involvement Connectedness Resiliency Optimism fulness Family Talents 5 27.8% 6 50.0% 8 36.4% 2 28.6% 5 33.3% 2 18.2% # Improved: 2 10.5% 25.0% 100.0% Percent: