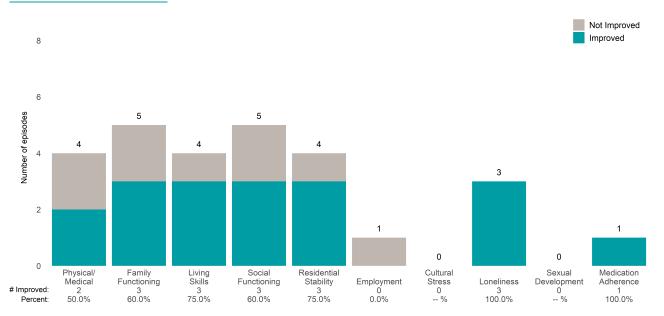

### A Woman's Place (38BKOP)

7/1/2021 - 6/30/2022

This report looks at current ANSAs to see how many client episodes improved on items rated 2 or 3 from the prior ANSA. Number of ANSA pairs with actionable items: **21** • Number of ANSA pairs without actionable items: **0** Number of ANSA pairs with improvement: **17** • Number of clients: **20** 

Average number of days between ANSAs: 350.8

Percent of episodes that improved on 30% or more of actionable items: 81.0% (= 17 / 21)

Strengths

#### Life Domain Functioning