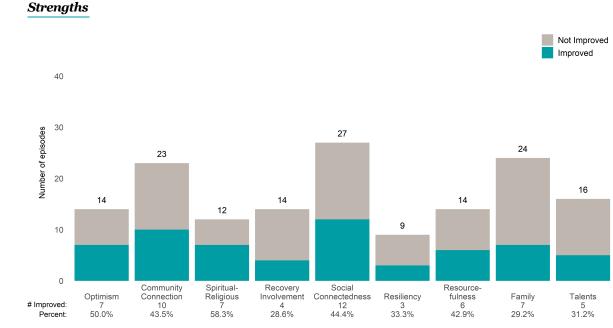

### A Woman's Place (38BKOP)

7/1/2021 - 6/30/2022

This report looks at current ANSAs to see how many client episodes improved on items rated 2 or 3 from the prior ANSA. Number of ANSA pairs with actionable items: **21** • Number of ANSA pairs without actionable items: **0** Number of ANSA pairs with improvement: **17** • Number of clients: **20** 

Average number of days between ANSAs: 350.8

Percent of episodes that improved on 30% or more of actionable items: 81.0% (= 17 / 21)

Strengths