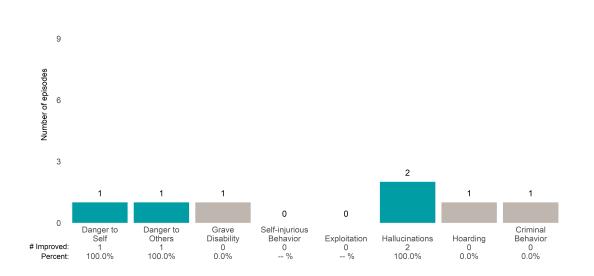

trengths



## Behavioral Health Needs



San Francisco Health Network

# Mission IMD Alternatives (38047)

# 7/1/2021 - 6/30/2022

### Life Domain Functioning







# MISSION MH MISSION ACT (3804SP)

7/1/2021 - 6/30/2022

This report looks at current ANSAs to see how many client episodes improved on items rated 2 or 3 from the prior ANSA. Number of ANSA pairs with actionable items: **16** • Number of ANSA pairs without actionable items: **0** Number of ANSA pairs with improvement: **7** • Number of clients: **16** Average number of days between ANSAs: **739.2** 

Percent of episodes that improved on 30% or more of actionable items: 43.8% (= 7 / 16)

#### Strengths





## Behavioral Health Needs



# MISSION MH MISSION ACT (3804SP)

# 7/1/2021 - 6/30/2022

### Life Domain Functioning







## Mission MH PSTAC (3804PS)

7/1/2021 - 6/30/2022

This report looks at current ANSAs to see how many client episodes improved on items rated 2 or 3 from the prior ANSA. Number of ANSA pairs with actionable items: 1 • Number of ANSA pairs without actionable items: 0 Number of ANSA pairs with improvement: 1 • Number of clients: 1 Average number of days between ANSAs: 1078.0 Percent of episodes that improved on 30% or more of actionable items: 100.0% (= 1 / 1)

#### Strengths



#### **Behavioral Health Needs**





Mission MH PSTAC (3804PS)

# 7/1/2021 - 6/30/2022

#### Life Domain Functioning







## Mission MH Team 1 (38043)

7/1/2021 - 6/30/2022

This report looks at current ANSAs to see how many client episodes improved on items rated 2 or 3 from the prior ANSA. Number of ANSA pa