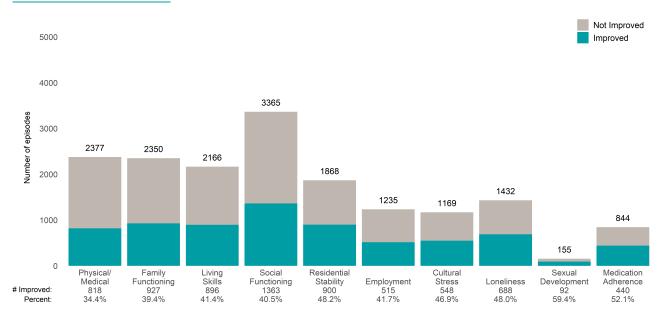

Average number of days between ANSAs: 350.8

Percent of episodes that improved on 30% or more of actionable items: 81.0% (= 17 / 21)

Strengths