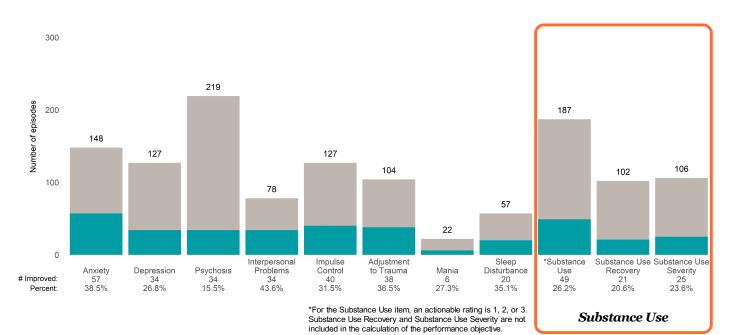

#### 60 54 45 44 Number of episodes 40 23 19 19 19 20 14 6 5 4 0 Interpersonal Adjustment Sleep \*Substance Substance Use Substance Use Impulse Depression 16 36.4% Disturbance 11 Use 22 40.7% Anxiety 14 Control 3 to Trauma 13 Mania 3 Recovery 14 Severity 10 Psychosis Problems # Improved: 3 15.8% 4 66.7% 31.1% 75.0% 60.0% 78.6% 73.7% 52.6% Percent: 56.5%

\*For the Substance Use item, an actionable rating is 1, 2, or 3. Substance Use Recovery and Substance Use Severity are not included in the calculation of the performance objective.

Behavioral Health Needs

Substance Use

**BAART Community Healthcare Sup (38J8OP)** 

7/1/2021 - 6/30/2022