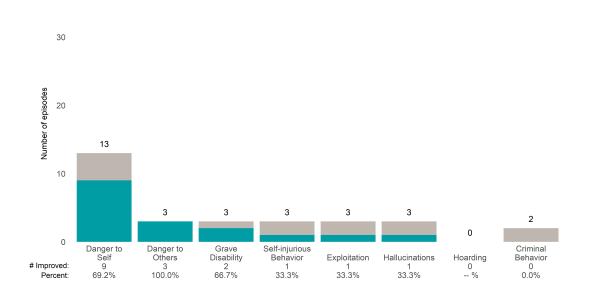

#### Life Domain Functioning

### A Woman's Place (38BKOP)

7/1/2021 - 6/30/2022

This report looks at current ANSAs to see how many client episodes improved on items rated 2 or 3 from the prior ANSA. Number of ANSA pairs with actionable items: **21** • Number of ANSA pairs without actionable items: **0** Number of ANSA pairs with improvement: **17** • Number of clients: **20** 

Average number of days between ANSAs: 350.8

Percent of episodes that improved on 30% or more of actionable items: 81.0% (= 17 / 21)

Strengths

#### Behavioral Health Needs

Substance Use Recovery and Substance Use Severity are not included in the calculation of the performance objective.

A Woman's Place (38BKOP)