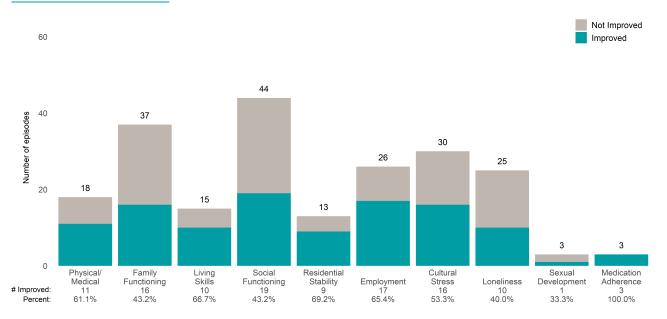

### A Woman's Place (38BKOP)

7/1/2021 - 6/30/2022

This report looks at current ANSAs to see how many client episodes improved on items rated 2 or 3 from the prior ANSA. Number of ANSA pairs with actionable items: **21** • Number of ANSA pairs without actionable items: **0** Number of ANSA pairs with improvement: **17** • Number of clients: **20** 

Average number of days between ANSAs: 350.8

Percent of episodes that improved on 30% or more of actionable items: 81.0% (= 17 / 21)

Strengths

#### Behavioral Health Needs

Substance Use Recovery and Substance Use Severity are not included in the calculation of the performance objective.

A Woman's Place (38BKOP)

#### Life Domain Functioning