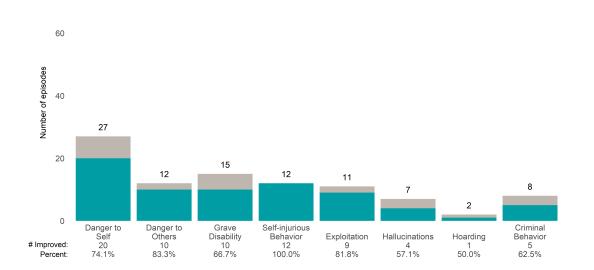

#### Life Domain Functioning

### A Woman's Place (38BKOP)

7/1/2021 - 6/30/2022

This report looks at current ANSAs to see how many client episodes improved on items rated 2 or 3 from the prior ANSA. Number of ANSA pairs with actionable items: **21** • Number of ANSA pairs without actionable items: **0** Number of ANSA pairs with improvement: **17** • Number of clients: **20** 

Average number of days between ANSAs: 350.8

Percent of episodes that improved on 30% or more of actionable items: 81.0% (= 17 / 21)

Strengths

#### Behavioral Health Needs

Substance Use Recovery and Substance Use Severity are not included in the calculation of the performance objective.

A Woman's Place (38BKOP)