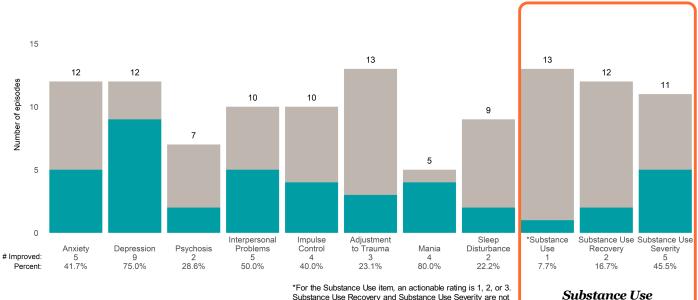

\*For the Substance Use item, an actionable rating is 1, 2, or 3. Substance Use Recovery and Substance Use Severity are not included in the calculation of the performance objective.

Behavioral Health Needs