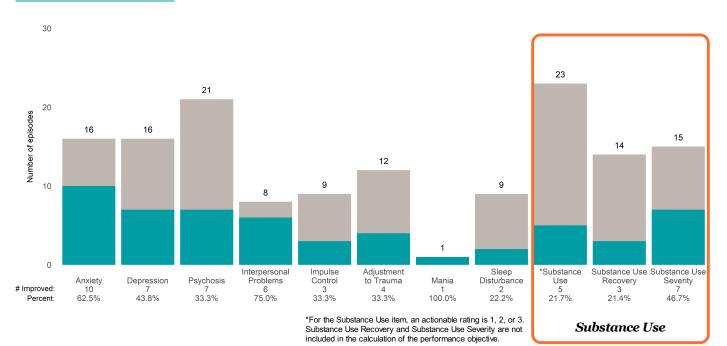

tpatient (38BRA3)

7/1/2021 - 6/30/2022

This report looks at current ANSAs to see how many client episodes improved on items rated 2 or 3 from the prior ANSA. Number of ANSA pairs with actionable items: **33** • Number of ANSA pairs without actionable items: **2** Number of ANSA pairs with improvement: **22** • Number of clients: **35** 

Average number of days between ANSAs: 312.8

Percent of episodes that improved on 30% or more of actionable items: 66.7% (= 22 / 33)

Strengths Not Improved 25 Improved 20 15 15 Number of episodes 15 14 13 13 13 12 11 10 6 5 0 Spiritual-Religious 4 Community Connection Recovery Social Resource-Involvement Connectedness Resiliency Optimism fulness Family Talents 5 45.5% 9 69.2% 5 33.3% 5 83.3% 6 50.0% 8 61.5% # Improved: 3 21.4% 30.8% . 46.7% Percent:





San Francisco Health Network



Hyde Adult FSP Outpatient (38BRA3)

### Life Domain Functioning







### Hyde St Community Services Inc. (38BR3)

7/1/2021 - 6/30/2022

This report looks at current ANSAs to see how many client episodes improved on items rated 2 or 3 from the prior ANSA. Number of ANSA pairs with actionable items: 298 • Number of ANSA pairs without actionable items: 67 Number of ANSA pairs with improvement: 179 • Number of clients: 365

Average number of days between ANSAs: 292.3

Percent of episodes that improved on 30% or more of actionable items: 60.1% (= 179 / 298)

Not Improved Improved 146 150 122 Number of episodes 100 100 100 86 76 66 50 43 50 0 Community Connection Spiritual-Recovery Social Resource-Optimism Religious 29 33.7% Connectedness Resiliency Involvemen