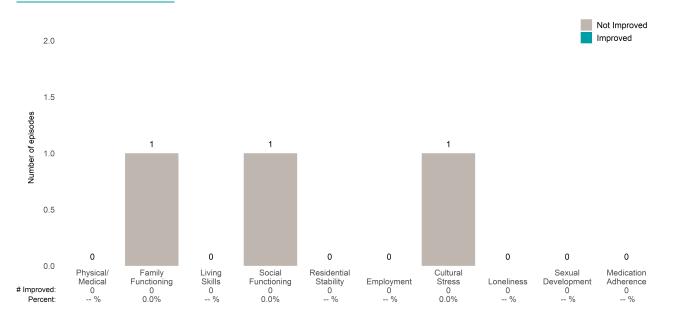

Percent:

**Behavioral Health Needs** 

Strengths





# Hyde St Community Services Inc. (38BR3)

# 7/1/2021 - 6/30/2022

### Life Domain Functioning







# IFR TAY Engagement & TR Latino (38LA3)

7/1/2021 - 6/30/2022

This report looks at current ANSAs to see how many client episodes improved on items rated 2 or 3 from the prior ANSA. Number of ANSA pairs with actionable items: 2 • Number of ANSA pairs without actionable items: 0 Number of ANSA pairs with improvement: 1 • Number of clients: 2 Average number of days between ANSAs: 145.0

Percent of episodes that improved on 30% or more of actionable items: 50.0% (= 1 / 2)

Strengths



### Behavioral Health Needs



Health Network

San Francisco

IFR TAY Engagement & TR Latino (38LA3)

7/1/2021 - 6/30/2022

### Life Domain Functioning







## Infant Parent Prg-IPP SED-psyc (38C84)

7/1/2021 - 6/30/2022

This report looks at current ANSAs to see how many client episodes improved on items rated 2 or 3 from the prior ANSA. Number of ANSA pairs with actionable items: **15** • Number of ANSA pairs without actionable items: **1** Number of ANSA pairs with improvement: **10** • Number of clients: **16** Average number of days between ANSAs: **133.1** 

Percent of episodes that improved on 30% or more of actionable items: 66.7% (= 10 / 15)

Strengths



### **Behavioral Health Needs**





Infant Parent Prg-IPP SED-psyc (38C84)

# 7/1/2021 - 6/30/2022

### Life Domain Functioning







# Instituto Fam DeLaRaza (38183)

7/1/2021 - 6/30/2022

This report looks at current ANSAs to see how many client episodes improved on items r