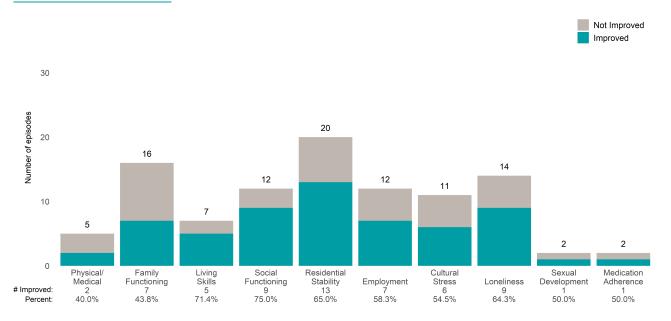

### Baker San Jose Place Residence (38BS1)

7/1/2021 - 6/30/2022

This report looks at current ANSAs to see how many client episodes improved on items rated 2 or 3 from the prior ANSA. Number of ANSA pairs with actionable items: **30** • Number of ANSA pairs without actionable items: **0** Number of ANSA pairs with improvement: **20** • Number of clients: **30** 

Average number of days between ANSAs: 67.1

Percent of episodes that improved on 30% or more of actionable items: 66.7% (= 20 / 30)

Strengths Not Improved Improved 30 24 23 22 19 20 Number of episodes 18 15 13 12 11 10 0 Spiritual-Religious 4 Community Connection Recovery Social Resource-Involvement Connectedness Resiliency Optimism fulness Family Talents 8 44.4% 6 26.1% 5 41.7% 6 25.0% 6 46.2% 5 33.3% 4 36.4% # Improved: 5 22.7% 21.1% Percent: