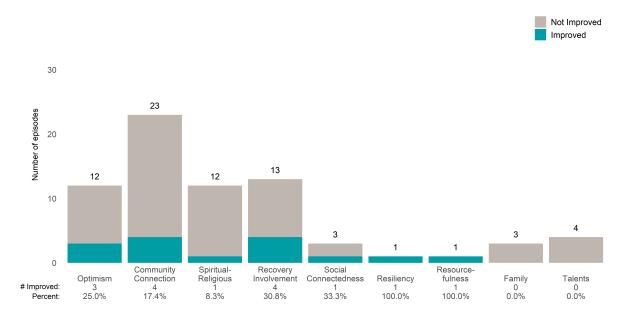

#### Life Domain Functioning

### AARS Project Adapt (38JBOP)

7/1/2021 - 6/30/2022

This report looks at current ANSAs to see how many client episodes improved on items rated 2 or 3 from the prior ANSA. Number of ANSA pairs with actionable items: 17 • Number of ANSA pairs without actionable items: 0 Number of ANSA pairs with improvement: 8 • Number of clients: 16

Average number of days between ANSAs: 248.9

Percent of episodes that improved on 30% or more of actionable items: 47.1% (= 8 / 17)

#### Strengths

#### **Behavioral Health Needs**

Substance Use Recovery and Substance Use Severity are not included in the calculation of the performance objective.

AARS Project Adapt (38JBOP)