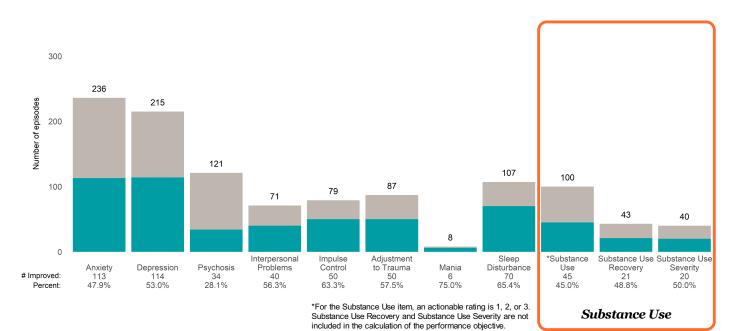

#### 60 54 45 44 Number of episodes 40 23 19 19 19 20 14 6 5 4 0 Interpersonal Adjustment Sleep \*Substance Substance Use Substance Use Impulse Depression 16 36.4% Disturbance 11 Use 22 40.7% Anxiety 14 Control 3 to Trauma 13 Mania 3 Recovery 14 Severity 10 Psychosis Problems # Improved: 3 15.8% 4 66.7% 31.1% 75.0% 60.0% 78.6% 73.7% 52.6% Percent: 56.5%

\*For the Substance Use item, an actionable rating is 1, 2, or 3. Substance Use Recovery and Substance Use Severity are not included in the calculation of the performance objective.

Behavioral Health Needs

Substance Use

**BAART Community Healthcare Sup (38J8OP)** 

7/1/2021 - 6/30/2022