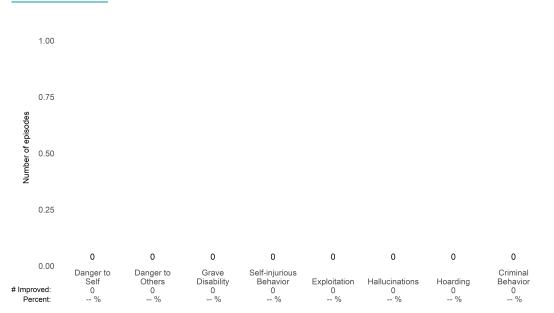

### A Woman's Place (38BKOP)

7/1/2021 - 6/30/2022

This report looks at current ANSAs to see how many client episodes improved on items rated 2 or 3 from the prior ANSA. Number of ANSA pairs with actionable items: **21** • Number of ANSA pairs without actionable items: **0** Number of ANSA pairs with improvement: **17** • Number of clients: **20** 

Average number of days between ANSAs: 350.8

Percent of episodes that improved on 30% or more of actionable items: 81.0% (= 17 / 21)

Strengths