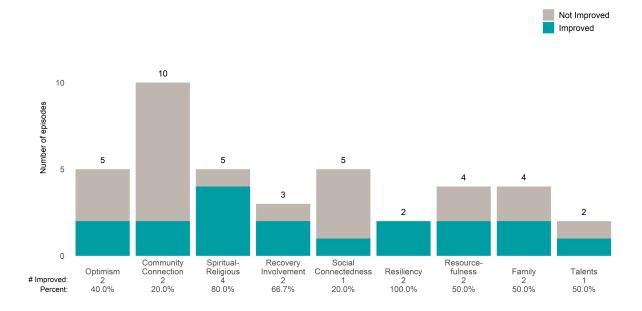

### A Woman's Place (38BKOP)

7/1/2021 - 6/30/2022

This report looks at current ANSAs to see how many client episodes improved on items rated 2 or 3 from the prior ANSA. Number of ANSA pairs with actionable items: **21** • Number of ANSA pairs without actionable items: **0** Number of ANSA pairs with improvement: **17** • Number of clients: **20** 

Average number of days between ANSAs: 350.8

Percent of episodes that improved on 30% or more of actionable items: 81.0% (= 17 / 21)

Strengths

#### Behavioral Health Needs

Substance Use Recovery and Substance Use Severity are not included in the calculation of the performance objective.

A Woman's Place (38BKOP)