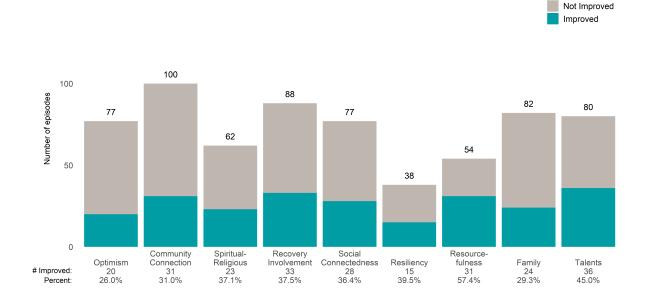

rating is 1, 2, or 3.

#### Behavioral Health Needs



Substance Use Recovery and Substance Use Severity are not included in the calculation of the performance objective.

Substance Use

Citywide Case Management-NOVA (8911NO)

7/1/2021 - 6/30/2022

### Life Domain Functioning







### Citywide Case Mgm-UC Roving Te (8911RT)

7/1/2021 - 6/30/2022

This report looks at current ANSAs to see how many client episodes improved on items rated 2 or 3 from the prior ANSA. Number of ANSA pairs with actionable items: **157** • Number of ANSA pairs without actionable items: **2** Number of ANSA pairs with improvement: **91** • Number of clients: **158** 

Average number of days between ANSAs: 259.1

Percent of episodes that improved on 30% or more of actionable items: 58.0% (= 91 / 157)

Strengths



### **Behavioral Health Needs**



### Citywide Case Mgm-UC Roving Te (8911RT)

7/1/2021 - 6/30/2022

### Life Domain Functioning







### Citywide Comm. Response Team (8911-SIP)

7/1/2021 - 6/30/2022

This report looks at current ANSAs to see how many client episodes improved on items rated 2 or 3 from the prior ANSA. Number of ANSA pairs with actionable items: 13 • Number of ANSA pairs without actionable items: 0 Number of ANSA pairs with improvement: 8 • Number of clients: 13 Average number of days between ANSAs: 200.2

Percent of episodes that improved on 30% or more of actionable items: 61.5% (= 8 / 13)

#### Strengths



### **Behavioral Health Needs**



Substance Use Recovery and Substance Use Severity are not included in the calculation of the performance objective.



### Cit