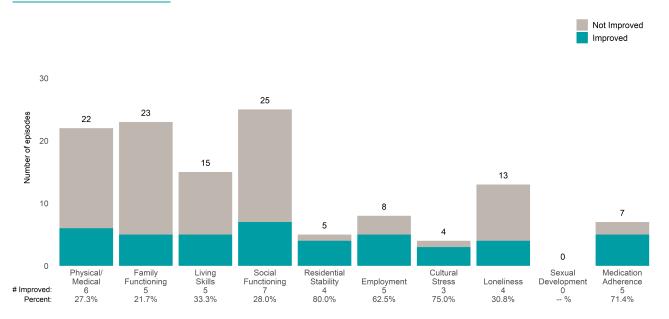

s between ANSAs: **344.0** 

Percent of episodes that improved on 30% or more of actionable items: 57.1% (= 36 / 63)

Not Improved Improved 32 30 26 Number of episodes 19 20 18 17 13 12 10 7 7 0 Community Connection Spiritual-Religious Recovery Social Resource-Involvement Connectedness Resiliency Optimism fulness Family Talents 12 37.5% 6 35.3% 11 42.3% 6 85.7% 8 61.5% 5 41.7% # Improved: 6 3 15.8% 38.9% 85.7% Percent:



\*For the Substance Use item, an actionable rating is 1, 2, or 3. Substance Use Recovery and Substance Use Severity are not included in the calculation of the performance objective.

**Behavioral Health Needs** 

Strengths

#### Substance Us included in the



Substance Use

### Cooperative Apartment P.P Opt (38380P)

# 7/1/2021 - 6/30/2022

#### Life Domain Functioning







### **Cortland House Residential Prog (38631)**

7/1/2021 - 6/30/2022

This report looks at current ANSAs to see how many client episodes improved on items rated 2 or 3 from the prior ANSA. Number of ANSA pairs with actionable items: **34** • Number of ANSA pairs without actionable items: **0** Number of ANSA pairs with improvement: **25** • Number of clients: **34** 

Average number of days between ANSAs: 85.0

Strengths

Percent of episodes that improved on 30% or more of actionable items: 73.5% (= 25 / 34)

Not Improved Improved 40 29 30 Number of episodes 26 24 20 14 12 11 11 9 9 10 0 Community Connection Spiritual-Religious 2 Recovery Social Resource Optimism Involvement Connectedness Resiliency fulness Family Talents 5 35.7% 14 53.8% 15 51.7% 3 33.3% 10 41.7% 3 27.3% # Improved