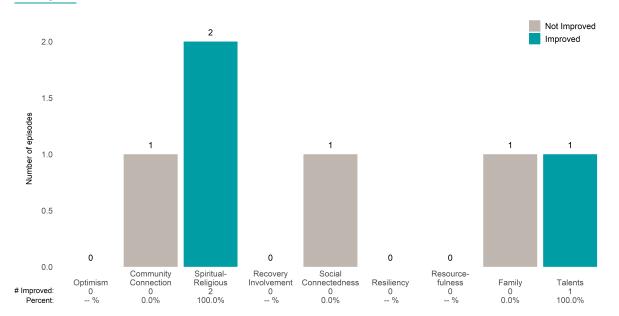

Average number of days between ANSAs: 350.8

Percent of episodes that improved on 30% or more of actionable items: 81.0% (= 17 / 21)

Strengths