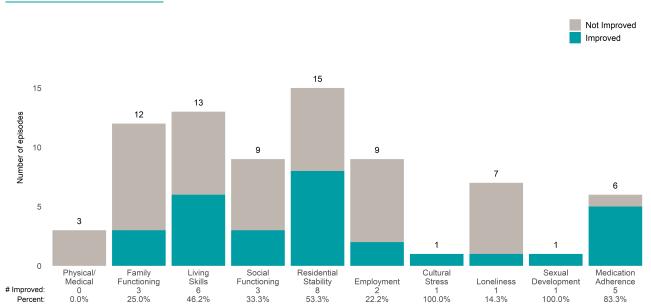

### A Woman's Place (38BKOP)

7/1/2021 - 6/30/2022

This report looks at current ANSAs to see how many client episodes improved on items rated 2 or 3 from the prior ANSA. Number of ANSA pairs with actionable items: **21** • Number of ANSA pairs without actionable items: **0** Number of ANSA pairs with improvement: **17** • Number of clients: **20** 

Average number of days between ANSAs: 350.8

Percent of episodes that improved on 30% or more of actionable items: 81.0% (= 17 / 21)

Strengths

#### Behavioral Health Needs

Substance Use Recovery and Substance Use Severity are not included in the calculation of the performance objective.

A Woman's Place (38BKOP)