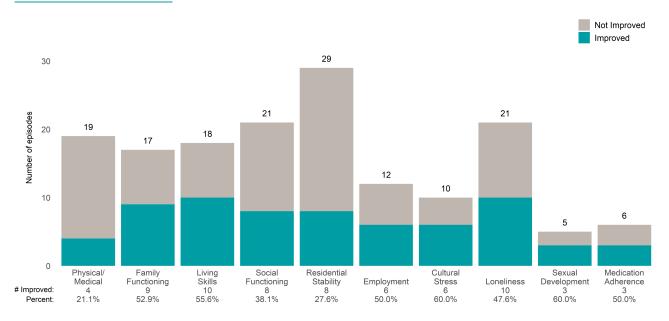

### BAART Community Healthcare Sup (38J8OP)

7/1/2021 - 6/30/2022

This report looks at current ANSAs to see how many client episodes improved on items rated 2 or 3 from the prior ANSA. Number of ANSA pairs with actionable items: 69 • Number of ANSA pairs without actionable items: 5 Number of ANSA pairs with improvement: 52 • Number of clients: 72 Average number of days between ANSAs: 354.6 Percent of episodes that improved on 30% or more of actionable items: 75.4% (= 52 / 69)

#### Strengths