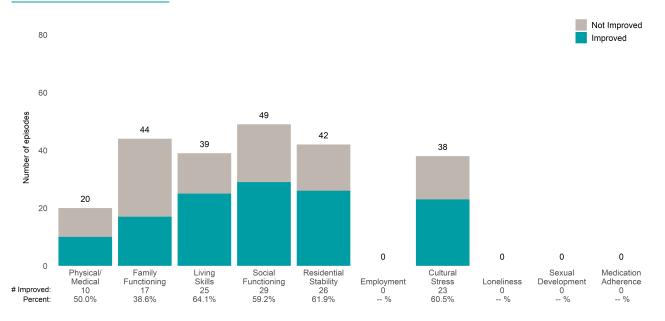

### A Woman's Place (38BKOP)

7/1/2021 - 6/30/2022

This report looks at current ANSAs to see how many client episodes improved on items rated 2 or 3 from the prior ANSA. Number of ANSA pairs with actionable items: **21** • Number of ANSA pairs without actionable items: **0** Number of ANSA pairs with improvement: **17** • Number of clients: **20** 

Average number of days between ANSAs: 350.8

Percent of episodes that improved on 30% or more of actionable items: 81.0% (= 17 / 21)

Strengths

#### Life Domain Functioning