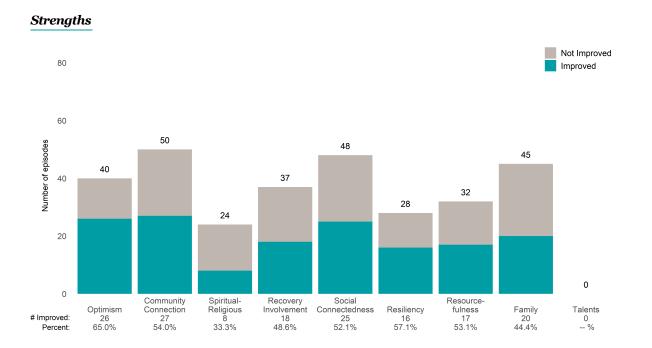

### A Woman's Place (38BKOP)

7/1/2021 - 6/30/2022

This report looks at current ANSAs to see how many client episodes improved on items rated 2 or 3 from the prior ANSA. Number of ANSA pairs with actionable items: **21** • Number of ANSA pairs without actionable items: **0** Number of ANSA pairs with improvement: **17** • Number of clients: **20** 

Average number of days between ANSAs: 350.8

Percent of episodes that improved on 30% or more of actionable items: 81.0% (= 17 / 21)

Strengths