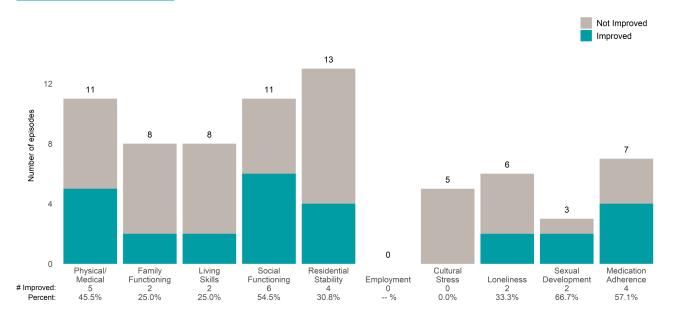

1 - 6/30/2022

### Life Domain Functioning







### Citywide Comm. Response Team (8911-SIP)

7/1/2021 - 6/30/2022

This report looks at current ANSAs to see how many client episodes improved on items rated 2 or 3 from the prior ANSA. Number of ANSA pairs with actionable items: 13 • Number of ANSA pairs without actionable items: 0 Number of ANSA pairs with improvement: 8 • Number of clients: 13 Average number of days between ANSAs: 200.2

Percent of episodes that improved on 30% or more of actionable items: 61.5% (= 8 / 13)

#### Strengths



### **Behavioral Health Needs**



Substance Use Recovery and Substance Use Severity are not included in the calculation of the performance objective.



### Citywide Comm. Response Team (8911-SIP)

7/1/2021 - 6/30/2022

### Life Domain Functioning







### Citywide Community Response (8911CCR)

7/1/2021 - 6/30/2022

This report looks at current ANSAs to see how many client episodes improved on items rated 2 or 3 from the prior ANSA. Number of ANSA pairs with actionable items: **41** • Number of ANSA pairs without actionable items: **0** Number of ANSA pairs with improvement: **26** • Number of clients: **41** Average number of days between ANSAs: **217.4** 

Percent of episodes that improved on 30% or more of actionable items: 63.4% (= 26 / 41)



### **Behavioral Health Needs**





### Citywide Community Response (8911CCR)

7/1/2021 - 6/30/2022

#### Life Domain Functioning







### Citywide Focus (89113)

This report looks at current ANSAs to see how many client episodes improved on items rated 2 or 3 from the prior ANSA. Numb