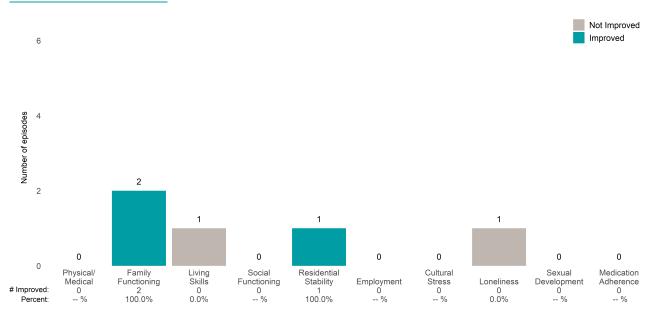

### A Woman's Place (38BKOP)

7/1/2021 - 6/30/2022

This report looks at current ANSAs to see how many client episodes improved on items rated 2 or 3 from the prior ANSA. Number of ANSA pairs with actionable items: **21** • Number of ANSA pairs without actionable items: **0** Number of ANSA pairs with improvement: **17** • Number of clients: **20** 

#### Life Domain Functioning