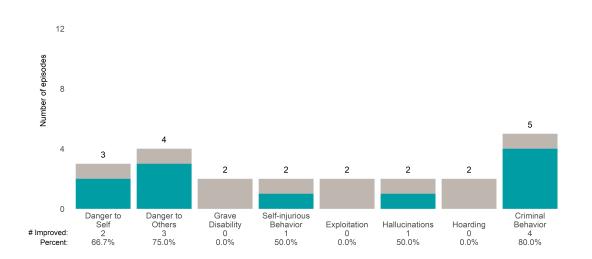

### A Woman's Place (38BKOP)

7/1/2021 - 6/30/2022

This report looks at current ANSAs to see how many client episodes improved on items rated 2 or 3 from the prior ANSA. Number of ANSA pairs with actionable items: **21** • Number of ANSA pairs without actionable items: **0** Number of ANSA pairs with improvement: **17** • Number of clients: **20** 

Average number of days between ANSAs: 350.8

Percent of episodes that improved on 30% or more of actionable items: 81.0% (= 17 / 21)

Strengths

#### Behavioral Health Needs

Substance Use Recovery and Substance Use Severity are not included in the calculation of the performance objective.

A Woman's Place (38BKOP)