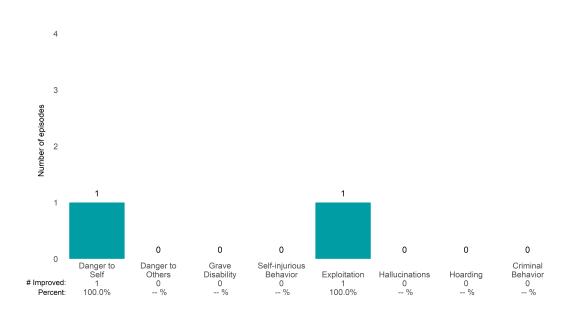

### A Woman's Place (38BKOP)

7/1/2021 - 6/30/2022

This report looks at current ANSAs to see how many client episodes improved on items rated 2 or 3 from the prior ANSA. Number of ANSA pairs with actionable items: **21** • Number of ANSA pairs without actionable items: **0** Number of ANSA pairs with improvement: **17** • Number of clients: **20** 

Average number of days between ANSAs: 350.8

Percent of episodes that improved on 30% or more of actionable items: 81.0% (= 17 / 21)

Strengths