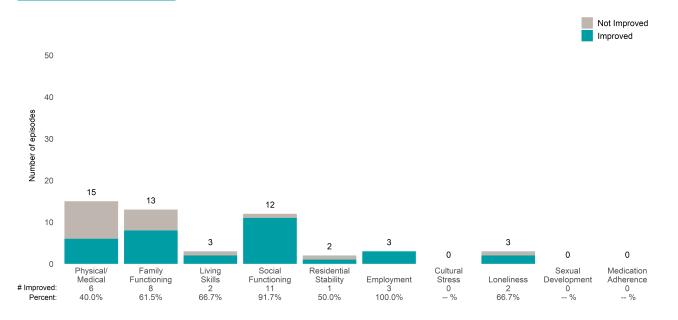

### **Baker Robertson Place Residence (38851)**

7/1/2021 - 6/30/2022

This report looks at current ANSAs to see how many client episodes improved on items rated 2 or 3 from the prior ANSA. Number of ANSA pairs with actionable items: **31** • Number of ANSA pairs without actionable items: **0** Number of ANSA pairs with improvement: **14** • Number of clients: **31** 

#### Life Domain Functioning

### Baker San Jose Place Residence (38BS1)

7/1/2021 - 6/30/2022

This report looks at current ANSAs to see how many client episodes improved on items rated 2 or 3 from the prior ANSA. Number of ANSA pairs with actionable items: **30** • Number of ANSA pairs without actionable items: **0** Number of ANSA pairs with improvement: **20** • Number of clients: **30** 

Average number of days between ANSAs: 67.1

Percent of episodes that improved on 30% or more of actionable items: 66.7% (= 20 / 30)

Strengths Not Improved Improved 30 24 23 22 19 20 Number of episodes 18 15 13 12 11 10 0 Spiritual-Religious 4 Community Connection Recovery Social Resource-Involvement Connectedness Resiliency Optimism fulness Family Talents 8 44.4% 6 26.1% 5 41.7% 6 25.0% 6 46.2% 5 33.3% 4 36.4% # Improved: 5 22.7% 21.1% Percent:

Behavioral Health Needs

### Baker San Jose Place Residence (38BS1)

## 7/1/2021 - 6/30/2022