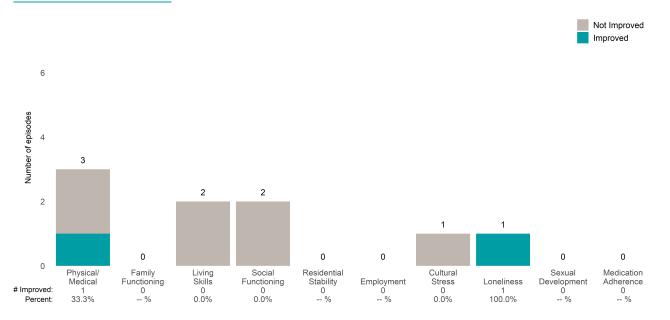

5)

Strengths



## **Behavioral Health Needs**





# La Amistad Residential Adult (38091)

# 7/1/2021 - 6/30/2022









# Mission IMD Alternatives (38047)

7/1/2021 - 6/30/2022

This report looks at current ANSAs to see how many client episodes improved on items rated 2 or 3 from the prior ANSA. Number of ANSA pairs with actionable items: 8 • Number of ANSA pairs without actionable items: 1

Number of ANSA pairs with improvement:  $\mathbf{6} \cdot \mathbf{N}$  Number of clients:  $\mathbf{9}$ 

Average number of days between ANSAs: 275.6

Percent of episodes that improved on 30% or more of actionable items: 75.0% (= 6 / 8)

Strengths



## Behavioral Health Needs



San Francisco Health Network

# Mission IMD Alternatives (38047)

# 7/1/2021 - 6/30/2022

### Life Domain Functioning







# MISSION MH MISSION ACT (3804SP)

7/1/2021 - 6/30/2022

This report looks at current ANSAs to see how many client episodes improved on items rated 2 or 3 from the prior ANSA. Number of ANSA pairs with actionable items: **16** • Number of ANSA pairs without actionable items: **0** Number of ANSA pairs with improvement: **7** • Number of clients: **16** Average number of days between ANSAs: **739.2** 

Percent of episodes that improved on 30% or more of actionable items: 43.8% (= 7 / 16)

#### Strengths





## Behavioral Health Needs



# MISSION MH MISSION ACT (3804SP)

# 7/1/2021 - 6/30/2022

### Life Domain Functioning







## Mission MH PSTAC (3804PS)

7/1/2021 - 6/30/2022

This report looks at current ANSAs to see how many client episodes improved on items rated 2 or 3 from th