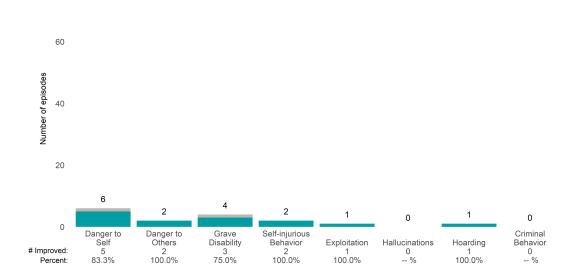

2022

This report looks at current ANSAs to see how many client episodes improved on items rated 2 or 3 from the prior ANSA. Number of ANSA pairs with actionable items: **96** • Number of ANSA pairs without actionable items: **0** Number of ANSA pairs with improvement: **30** • Number of clients: **96** Average number of days between ANSAs: **477.9** 

Percent of episodes that improved on 30% or more of actionable items: 31.2% (= 30 / 96)

Strengths





\*For the Substance Use item, an actionable rating is 1, 2, or 3. Substance Use Recovery and Substance Use Severity are not included in the calculation of the performance objective.

#### Page 1 of 2

Substance Use

## Behavioral Health Needs

# FSA Fam Svc Agy Geriatric OP (38223MH)

# 7/1/2021 - 6/30/2022

### Life Domain Functioning







# FSA Geriatric Services-West OP (89903)

7/1/2021 - 6/30/2022

This report looks at current ANSAs to see how many client episodes improved on items rated 2 or 3 from the prior ANSA. Number of ANSA pairs with actionable items: **84** • Number of ANSA pairs without actionable items: **0** Number of ANSA pairs with improvement: **30** • Number of clients: **84** Average number of days between ANSAs: **551.3** 

Percent of episodes that improved on 30% or more of actionable items: 35.7% (= 30 / 84)

Strengths



### **Behavioral Health Needs**



San Francisco Health Network FSA Geriatric Services-West OP (89903)

7/1/2021 - 6/30/2022

### Life Domain Functioning







# FSA OA Full Service Part OP (3822G3)

7/1/2021 - 6/30/2022

This report looks at current ANSAs to see how many client