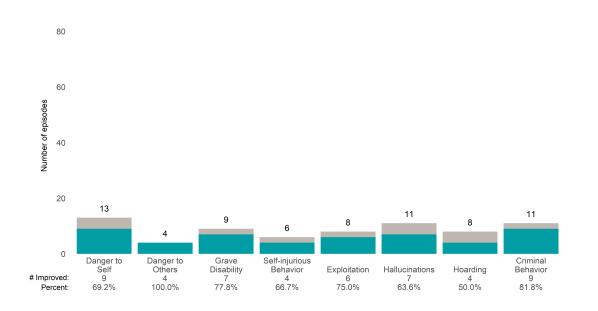

### Baker Adult Independnt Living OP (8908OP)

7/1/2021 - 6/30/2022

This report looks at current ANSAs to see how many client episodes improved on items rated 2 or 3 from the prior ANSA. Number of ANSA pairs with actionable items: **60** • Number of ANSA pairs without actionable items: **4** Number of ANSA pairs with improvement: **30** • Number of clients: **64** 

Average number of days between ANSAs: 344.2

Percent of episodes that improved on 30% or more of actionable items: 50.0% (= 30 / 60)

Strengths

#### **Behavioral Health Needs**

San Francisco Health Network