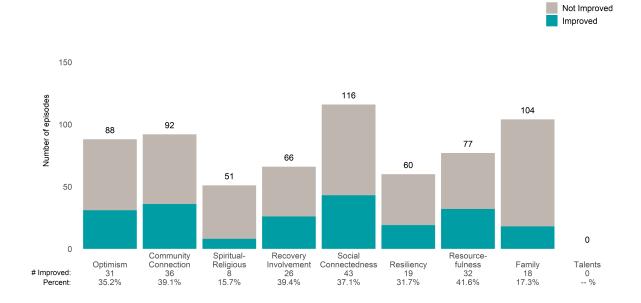

### Baker Adult Independnt Living OP (8908OP)

7/1/2021 - 6/30/2022

This report looks at current ANSAs to see how many client episodes improved on items rated 2 or 3 from the prior ANSA. Number of ANSA pairs with actionable items: **60** • Number of ANSA pairs without actionable items: **4** Number of ANSA pairs with improvement: **30** • Number of clients: **64** 

Average number of days between ANSAs: 344.2

Percent of episodes that improved on 30% or more of actionable items: 50.0% (= 30 / 60)

Strengths

#### **Behavioral Health Needs**

San Francisco Health Network