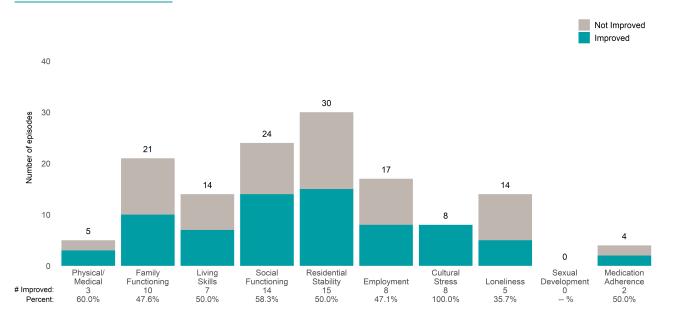

### A Woman's Place (38BKOP)

7/1/2021 - 6/30/2022

This report looks at current ANSAs to see how many client episodes improved on items rated 2 or 3 from the prior ANSA. Number of ANSA pairs with actionable items: **21** • Number of ANSA pairs without actionable items: **0** Number of ANSA pairs with improvement: **17** • Number of clients: **20** 

Average number of days between ANSAs: 350.8

Percent of episodes that improved on 30% or more of actionable items: 81.0% (= 17 / 21)

Strengths

#### Behavioral Health Needs

Substance Use Recovery and Substance Use Severity are not included in the calculation of the performance objective.

A Woman's Place (38BKOP)