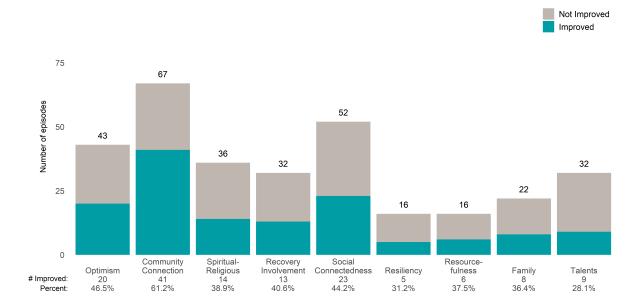

### All Programs

Strengths

### 7/1/2021 - 6/30/2022

This report looks at current ANSAs to see how many client episodes improved on items rated 2 or 3 from the prior ANSA. Number of ANSA pairs with actionable items: **6789** • Number of ANSA pairs without actionable items: **505** Number of ANSA pairs with improvement: **3989** • Number of clients: **6608** 

Average number of days between ANSAs: 321.0

Percent of episodes that improved on 30% or more of actionable items: 58.8% (= 3989 / 6789)

Not Improved 5000 Improved 4162 4000 3081 Number of episodes 2971 3000 2277 2280 2273 2000 1748 1647 1338 1000 0 Spiritual-Religious 742 32.6% Community Recovery Social Resource-Connectedness Resiliency Family 720 31.6% Optimism Connection Involvement fulness Talents 1495 35.9% 840 37.0% 1100 35.7% 612 45.7% 752 45.7% 681 39.0% # Improved: 1161 Percent: 39.1%