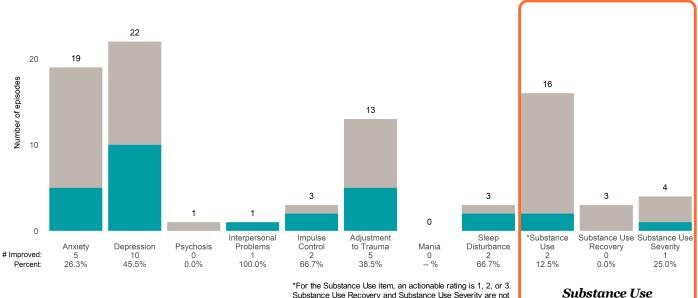

### A Woman's Place (38BKOP)

7/1/2021 - 6/30/2022

This report looks at current ANSAs to see how many client episodes improved on items rated 2 or 3 from the prior ANSA. Number of ANSA pairs with actionable items: **21** • Number of ANSA pairs without actionable items: **0** Number of ANSA pairs with improvement: **17** • Number of clients: **20** 

Average number of days between ANSAs: 350.8

Percent of episodes that improved on 30% or more of actionable items: 81.0% (= 17 / 21)

Strengths

#### Behavioral Health Needs

Substance Use Recovery and Substance Use Severity are not included in the calculation of the performance objective.

A Woman's Place (38BKOP)