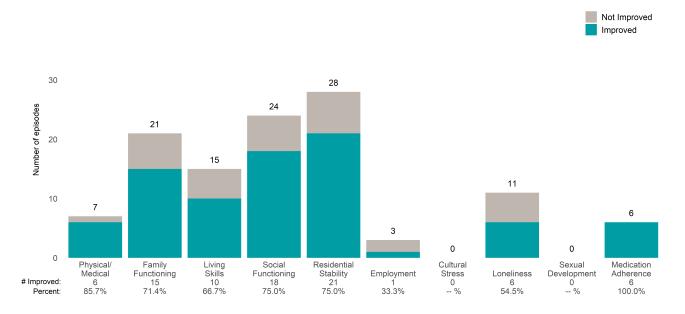

### BAART Community Healthcare Sup (38J8OP)

7/1/2021 - 6/30/2022

This report looks at current ANSAs to see how many client episodes improved on items rated 2 or 3 from the prior ANSA. Number of ANSA pairs with actionable items: 69 • Number of ANSA pairs without actionable items: 5 Number of ANSA pairs with improvement: 52 • Number of clients: 72 Average number of days between ANSAs: 354.6 Percent of episodes that improved on 30% or more of actionable items: 75.4% (= 52 / 69)

#### Strengths