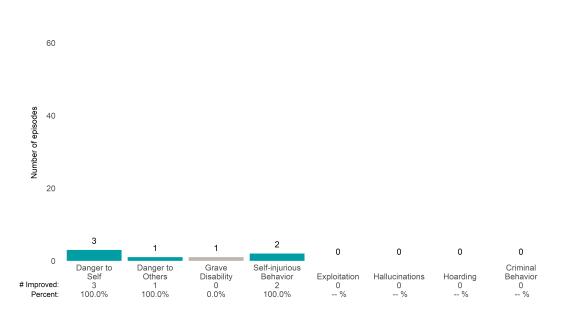

# Behavioral Health Needs

# FSA Fam Svc Agy Geriatric OP (38223MH)

# 7/1/2021 - 6/30/2022

### Life Domain Functioning







# FSA Geriatric Services-West OP (89903)

7/1/2021 - 6/30/2022

This report looks at current ANSAs to see how many client episodes improved on items rated 2 or 3 from the prior ANSA. Number of ANSA pairs with actionable items: **84** • Number of ANSA pairs without actionable items: **0** Number of ANSA pairs with improvement: **30** • Number of clients: **84** Average number of days between ANSAs: **551.3** 

Percent of episodes that improved on 30% or more of actionable items: 35.7% (= 30 / 84)

Strengths



### **Behavioral Health Needs**



San Francisco Health Network FSA Geriatric Services-West OP (89903)

7/1/2021 - 6/30/2022

### Life Domain Functioning







# FSA OA Full Service Part OP (3822G3)

7/1/2021 - 6/30/2022

This report looks at current ANSAs to see how many client episodes improved on items rated 2 or 3 from the prior ANSA. Number of ANSA pairs with actionable items: **26** • Number of ANSA pairs without actionable items: **0** Number of ANSA pairs with improvement: **17** • Number of clients: **26** 

Average number of days between ANSAs: 486.9

Percent of episodes that improved on 30% or more of actionable items: 65.4% (= 17 / 26)

Strengths



### **Behavioral Health Needs**



San Francisco Health Network

Page 1 of 2

# FSA OA Full Service Part OP (3822G3)

# 7/1/2021 - 6/30/2022

### Life Domain Functioning







# FSA Older Adult INT Case MGM (382213)

7/1/2021 - 6/30/2022

This report looks at current ANSAs to see how