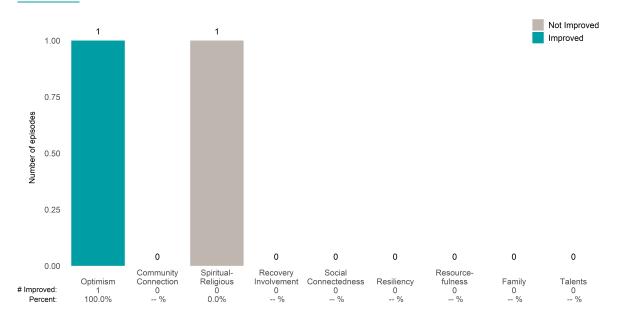

Average number of days between ANSAs: 350.8

Percent of episodes that improved on 30% or more of actionable items: 81.0% (= 17 / 21)

Strengths