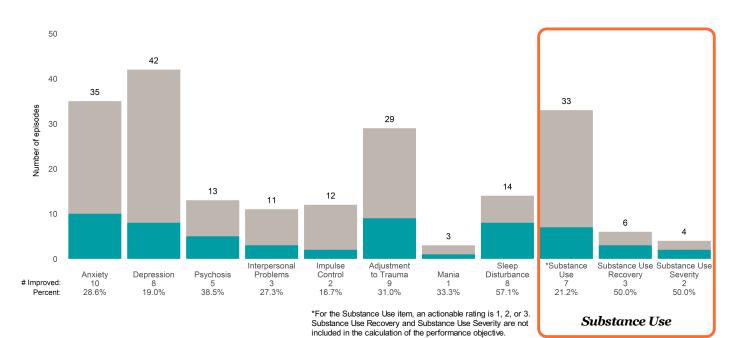

#### 60 54 45 44 Number of episodes 40 23 19 19 19 20 14 6 5 4 0 Interpersonal Adjustment Sleep \*Substance Substance Use Substance Use Impulse Depression 16 36.4% Disturbance 11 Use 22 40.7% Anxiety 14 Control 3 to Trauma 13 Mania 3 Recovery 14 Severity 10 Psychosis Problems # Improved: 3 15.8% 4 66.7% 31.1% 75.0% 60.0% 78.6% 73.7% 52.6% Percent: 56.5%

\*For the Substance Use item, an actionable rating is 1, 2, or 3. Substance Use Recovery and Substance Use Severity are not included in the calculation of the performance objective.

Behavioral Health Needs

Substance Use

**BAART Community Healthcare Sup (38J8OP)** 

7/1/2021 - 6/30/2022