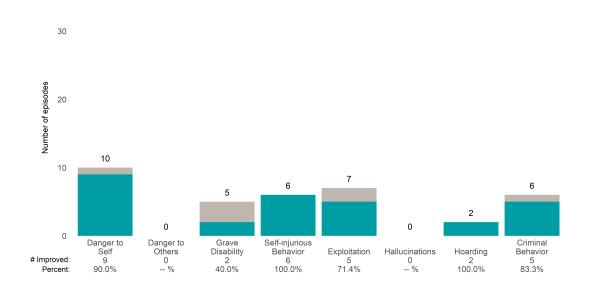

### BAART Community Healthcare Sup (38J8OP)

7/1/2021 - 6/30/2022

This report looks at current ANSAs to see how many client episodes improved on items rated 2 or 3 from the prior ANSA. Number of ANSA pairs with actionable items: 69 • Number of ANSA pairs without actionable items: 5 Number of ANSA pairs with improvement: 52 • Number of clients: 72 Average number of days between ANSAs: 354.6 Percent of episodes that improved on 30% or more of actionable items: 75.4% (= 52 / 69)

#### Strengths