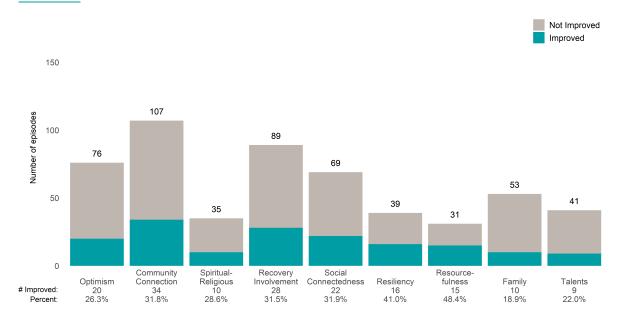

### A Woman's Place (38BKOP)

7/1/2021 - 6/30/2022

This report looks at current ANSAs to see how many client episodes improved on items rated 2 or 3 from the prior ANSA. Number of ANSA pairs with actionable items: **21** • Number of ANSA pairs without actionable items: **0** Number of ANSA pairs with improvement: **17** • Number of clients: **20** 

Average number of days between ANSAs: 350.8

Percent of episodes that improved on 30% or more of actionable items: 81.0% (= 17 / 21)

Strengths

#### Behavioral Health Needs

Substance Use Recovery and Substance Use Severity are not included in the calculation of the performance objective.

A Woman's Place (38BKOP)