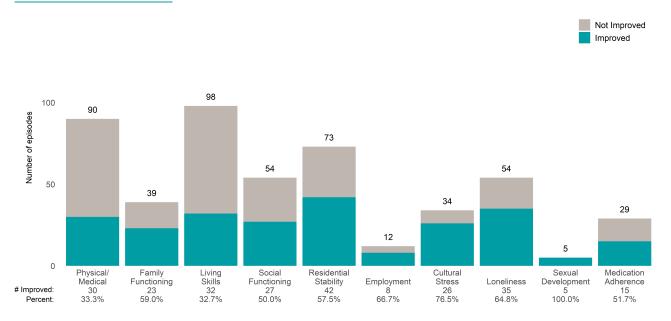

ulation of the performance objective.

Substance Use

Citywide Case Management-NOVA (8911NO)

7/1/2021 - 6/30/2022

### Life Domain Functioning







### Citywide Case Mgm-UC Roving Te (8911RT)

7/1/2021 - 6/30/2022

This report looks at current ANSAs to see how many client episodes improved on items rated 2 or 3 from the prior ANSA. Number of ANSA pairs with actionable items: **157** • Number of ANSA pairs without actionable items: **2** Number of ANSA pairs with improvement: **91** • Number of clients: **158** 

Average number of days between ANSAs: 259.1

Percent of episodes that improved on 30% or more of actionable items: 58.0% (= 91 / 157)

Strengths



### **Behavioral Health Needs**



### Citywide Case Mgm-UC Roving Te (8911RT)

7/1/2021 - 6/30/2022

### Life Domain Functioning







### Citywide Comm. Response Team (8911-SIP)

7/1/2021 - 6/30/2022

This report looks at current ANSAs to see how many client episodes improved on items rated 2 or 3 from the prior ANSA. Number of ANSA pairs with actionable items: 13 • Number of ANSA pairs without actionable items: 0 Number of ANSA pairs with improvement: 8 • Number of clients: 13 Average number of days between ANSAs: 200.2

Percent of episodes that improved on 30% or more of actionable items: 61.5% (= 8 / 13)

#### Strengths



### **Behavioral Health Needs**



Substance Use Recovery and Substance Use Severity are not included in the calculation of the performance objective.



### Citywide Comm. Response Team (8911-SIP)

7/1/2021 - 6/30/2022

### Life Domain Functioning







### Citywide Community Response (8911C