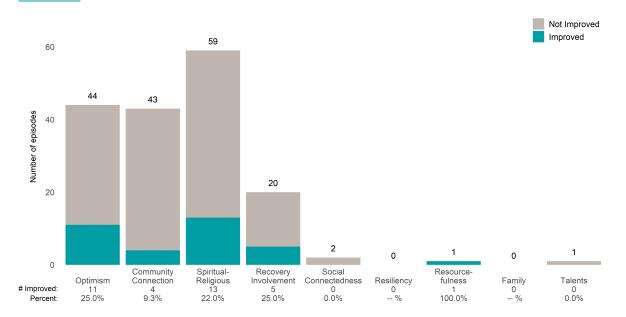

, or 3. Substance Use Recovery and Substance Use Severity are not included in the calculation of the performance objective.

#### Page 1 of 2

Substance Use

## Behavioral Health Needs

# FSA Fam Svc Agy Geriatric OP (38223MH)

# 7/1/2021 - 6/30/2022

### Life Domain Functioning







# FSA Geriatric Services-West OP (89903)

7/1/2021 - 6/30/2022

This report looks at current ANSAs to see how many client episodes improved on items rated 2 or 3 from the prior ANSA. Number of ANSA pairs with actionable items: **84** • Number of ANSA pairs without actionable items: **0** Number of ANSA pairs with improvement: **30** • Number of clients: **84** Average number of days between ANSAs: **551.3** 

Percent of episodes that improved on 30% or more of actionable items: 35.7% (= 30 / 84)

Strengths



### **Behavioral Health Needs**



San Francisco Health Network FSA Geriatric Services-West OP (89903)

7/1/2021 - 6/30/2022

### Life Domain Functioning







# FSA OA Full Service Part OP (3822G3)

7/1/2021 - 6/30/2022

This report looks at current ANSAs to see how many client episodes improved on items rated 2 or 3 from the prior ANSA. Number of ANSA pairs with actionable items: **26** • Number of ANSA pairs without actionable items: **0** Number of ANSA pairs with improvement: **17** • Number of clients: **26** 

Average number of days between ANSAs: 486.9

Percent of episodes that improved on 30% or more of actionable items: 65.4% (= 17 / 26)

Strengths



### **Behavioral Health Needs**



San Francisco Health Network

Page 1 of 2

# FSA OA Full Service Part OP (3822G3)

# 7/1/202