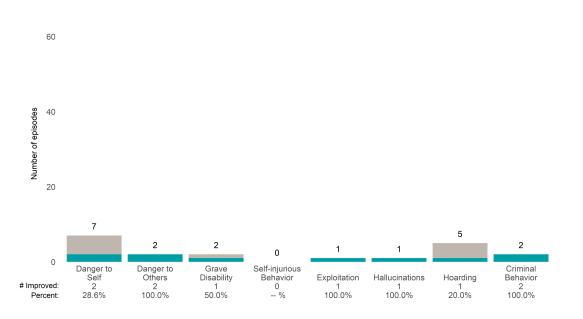

### **Baker Jo Ruffin Place Residence (89911)**

7/1/2021 - 6/30/2022

This report looks at current ANSAs to see how many client episodes improved on items rated 2 or 3 from the prior ANSA. Number of ANSA pairs with actionable items: 41 • Number of ANSA pairs without actionable items: 0 Number of ANSA pairs with improvement: 21 • Number of clients: 41 Average number of days between ANSAs: 62.7

Percent of episodes that improved on 30% or more of actionable items: 51.2% (= 21 / 41)

**Behavioral Health Needs** 

San Francisco Health Network

Baker Jo Ruffin Place Residence (89911)

7/1/2021 - 6/30/2022

### Life Domain Functioning