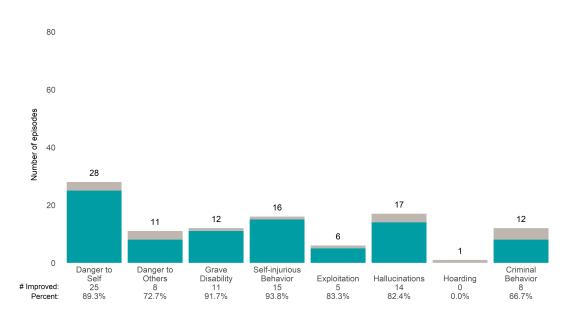

### A Woman's Place (38BKOP)

7/1/2021 - 6/30/2022

This report looks at current ANSAs to see how many client episodes improved on items rated 2 or 3 from the prior ANSA. Number of ANSA pairs with actionable items: **21** • Number of ANSA pairs without actionable items: **0** Number of ANSA pairs with improvement: **17** • Number of clients: **20** 

Average number of days between ANSAs: 350.8

Percent of episodes that improved on 30% or more of actionable items: 81.0% (= 17 / 21)

Strengths

#### Behavioral Health Needs

Substance Use Recovery and Substance Use Severity are not included in the calculation of the performance objective.

A Woman's Place (38BKOP)