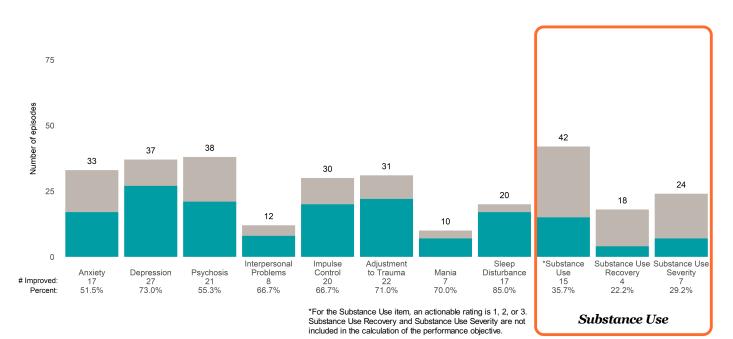

#### 60 54 45 44 Number of episodes 40 23 19 19 19 20 14 6 5 4 0 Interpersonal Adjustment Sleep \*Substance Substance Use Substance Use Impulse Depression 16 36.4% Disturbance 11 Use 22 40.7% Anxiety 14 Control 3 to Trauma 13 Mania 3 Recovery 14 Severity 10 Psychosis Problems # Improved: 3 15.8% 4 66.7% 31.1% 75.0% 60.0% 78.6% 73.7% 52.6% Percent: 56.5%

\*For the Substance Use item, an actionable rating is 1, 2, or 3. Substance Use Recovery and Substance Use Severity are not included in the calculation of the performance objective.

Behavioral Health Needs

Substance Use

**BAART Community Healthcare Sup (38J8OP)** 

7/1/2021 - 6/30/2022