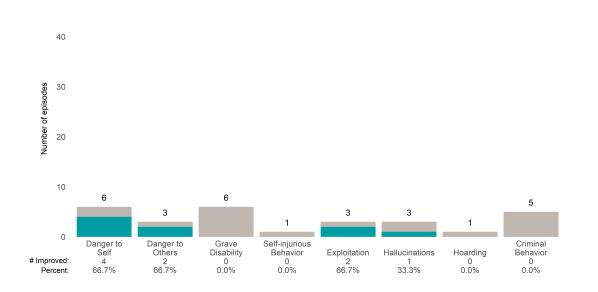

### CCS Crisis Response Team (8988CR)

7/1/2021 - 6/30/2022

This report looks at current ANSAs to see how many client episodes improved on items rated 2 or 3 from the prior ANSA. Number of ANSA pairs with actionable items: 6 • Number of ANSA pairs without actionable items: 0 Number of ANSA pairs with improvement: 6 • Number of clients: 6 Average number of days between ANSAs: 356.0

Percent of episodes that improved on 30% or more of actionable items: 100.0% (= 6 / 6)

Strengths

San Francisco Health Network

#### Page 1 of 2

CCS Crisis Response Team (8988CR)

### 7/1/2021 - 6/30/2022

#### Life Domain Functioning