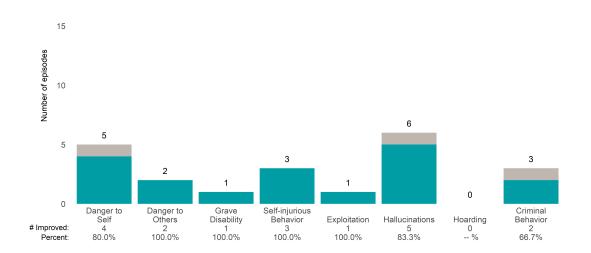

0% or more of actionable items: 0.0% (= 0 / 1)

Strengths



#### Behavioral Health Needs





Instituto Fam EPSDT (38185)

# 7/1/2021 - 6/30/2022

#### Life Domain Functioning







# La Amistad Residential Adult (38091)

## 7/1/2021 - 6/30/2022

This report looks at current ANSAs to see how many client episodes improved on items rated 2 or 3 from the prior ANSA. Number of ANSA pairs with actionable items: **15** • Number of ANSA pairs without actionable items: **0** Number of ANSA pairs with improvement: **12** • Number of clients: **15** 

Average number of days between ANSAs: 95.7

Percent of episodes that improved on 30% or more of actionable items: 80.0% (= 12 / 15)

Strengths



## **Behavioral Health Needs**





# La Amistad Residential Adult (38091)

# 7/1/2021 - 6/30/2022









# Mission IMD Alternatives (38047)

7/1/2021 - 6/30/2022

This report looks at current ANSAs to see how many client episodes improved on items rated 2 or 3 from the prior ANSA. Number of ANSA pairs with actionable items: 8 • Number of ANSA pairs without actionable items: 1

Number of ANSA pairs with improvement:  $\mathbf{6} \cdot \mathbf{N}$  Number of clients:  $\mathbf{9}$ 

Average number of days between ANSAs: 275.6

Percent of episodes that improved on 30% or more of actionable items: 75.0% (= 6 / 8)

Strengths



## Behavioral Health Needs



San Francisco Health Network

# Mission IMD Alternatives (38047)

# 7/1/2021 - 6/30/2022

### Life Domain Functioning







# MISSION MH MISSION ACT (3804SP)

7/1/2021 - 6/30/2022

This report looks at current ANSAs to see how many client