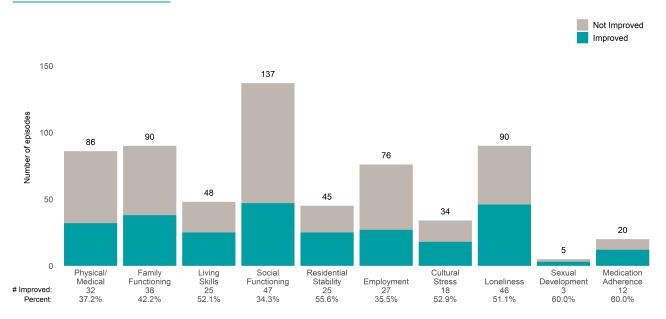

ed 2 or 3 from the prior ANSA. Number of ANSA pairs with actionable items: 298 • Number of ANSA pairs without actionable items: 67 Number of ANSA pairs with improvement: 179 • Number of clients: 365

Average number of days between ANSAs: 292.3

Percent of episodes that improved on 30% or more of actionable items: 60.1% (= 179 / 298)

Not Improved Improved 146 150 122 Number of episodes 100 100 100 86 76 66 50 43 50 0 Community Connection Spiritual-Recovery Social Resource-Optimism Religious 29 33.7% Connectedness Resiliency Involvement Family Talents fulness 50 50.0% 53 36.3% 25 37.9% 42 34.4% 26 60.5% 33 66.0% 35 35.0% 39 51.3% # Improved: Percent:

**Behavioral Health Needs** 

Strengths





# Hyde St Community Services Inc. (38BR3)

# 7/1/2021 - 6/30/2022

### Life Domain Functioning







# IFR TAY Engagement & TR Latino (38LA3)

7/1/2021 - 6/30/2022

This report looks at current ANSAs to see how many client episodes improved on items rated 2 or 3 from the prior ANSA. Number of ANSA pairs with actionable items: 2 • Number of ANSA pairs without actionable items: 0 Number of ANSA pairs with improvement: 1 • Number of clients: 2 Average number of days between ANSAs: 145.0

Percent of episodes that improved on 30% or more of actionable items: 50.0% (= 1 / 2)

Strengths



### Behavioral Health Needs



Health Network

San Francisco

IFR TAY Engagement & TR Latino (38LA3)

7/1/2021 - 6/30/2022

### Life Domain Functioning







## Infant Parent Prg-IPP SED-psyc (38C84)

7/1/2021 - 6/30/2022

This report looks at current ANSAs to see how many client episodes improved on it