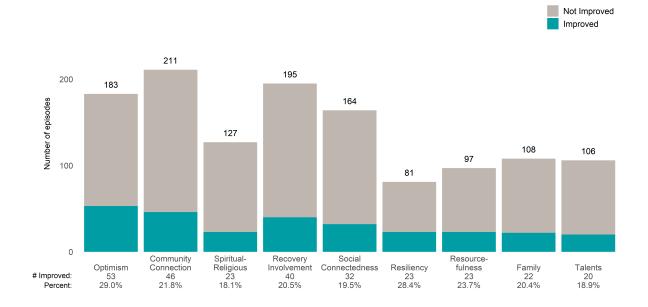

Average number of days between ANSAs: 321.0

Percent of episodes that improved on 30% or more of actionable items: 58.8% (= 3989 / 6789)

Not Improved 5000 Improved 4162 4000 3081 Number of episodes 2971 3000 2277 2280 2273 2000 1748 1647 1338 1000 0 Spiritual-Religious 742 32.6% Community Recovery Social Resource-Connectedness Resiliency Family 720 31.6% Optimism Connection Involvement fulness Talents 1495 35.9% 840 37.0% 1100 35.7% 612 45.7% 752 45.7% 681 39.0% # Improved: 1161 Percent: 39.1%