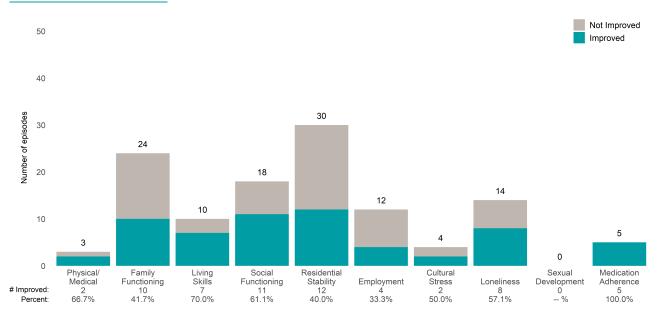

#### Life Domain Functioning

### Baker Adult Independnt Living OP (8908OP)

7/1/2021 - 6/30/2022

This report looks at current ANSAs to see how many client episodes improved on items rated 2 or 3 from the prior ANSA. Number of ANSA pairs with actionable items: **60** • Number of ANSA pairs without actionable items: **4** Number of ANSA pairs with improvement: **30** • Number of clients: **64** 

Average number of days between ANSAs: 344.2

Percent of episodes that improved on 30% or more of actionable items: 50.0% (= 30 / 60)

Strengths

#### **Behavioral Health Needs**

San Francisco Health Network