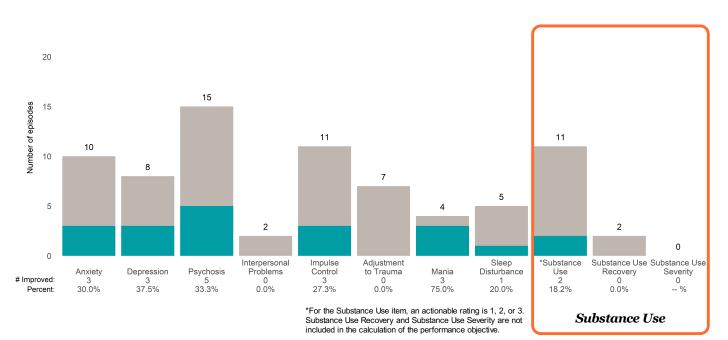

### A Woman's Place (38BKOP)

7/1/2021 - 6/30/2022

This report looks at current ANSAs to see how many client episodes improved on items rated 2 or 3 from the prior ANSA. Number of ANSA pairs with actionable items: **21** • Number of ANSA pairs without actionable items: **0** Number of ANSA pairs with improvement: **17** • Number of clients: **20** 

Average number of days between ANSAs: 350.8

Percent of episodes that improved on 30% or more of actionable items: 81.0% (= 17 / 21)

Strengths

#### Behavioral Health Needs

Substance Use Recovery and Substance Use Severity are not included in the calculation of the performance objective.

A Woman's Place (38BKOP)