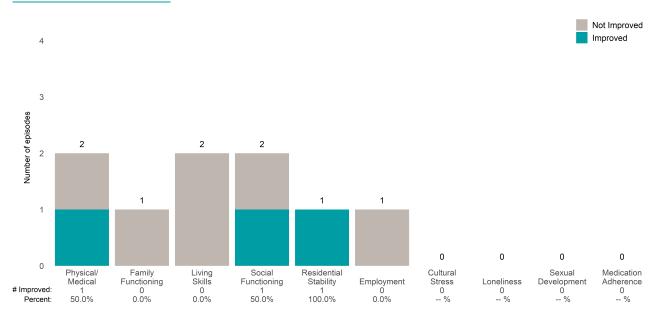

#### Life Domain Functioning

### A Woman's Place (38BKOP)

7/1/2021 - 6/30/2022

This report looks at current ANSAs to see how many client episodes improved on items rated 2 or 3 from the prior ANSA. Number of ANSA pairs with actionable items: **21** • Number of ANSA pairs without actionable items: **0** Number of ANSA pairs with improvement: **17** • Number of clients: **20** 

Average number of days between ANSAs: 350.8

Percent of episodes that improved on 30% or more of actionable items: 81.0% (= 17 / 21)

Strengths