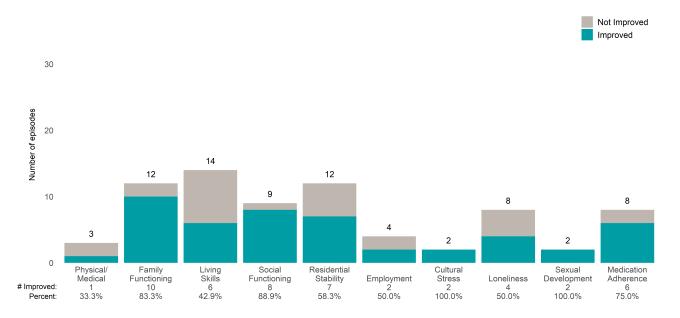

### Carroll House Resid Geriatric (38541)

### 7/1/2021 - 6/30/2022

This report looks at current ANSAs to see how many client episodes improved on items rated 2 or 3 from the prior ANSA. Number of ANSA pairs with actionable items: **9** • Number of ANSA pairs without actionable items: **0** Number of ANSA pairs with improvement: **8** • Number of clients: **9** Average number of days between ANSAs: **254.6** 

Percent of episodes that improved on 30% or more of actionable items: 88.9% (= 8 / 9)

#### Strengths

#### **Behavioral Health Needs**

San Francisco Health Network **Carroll House Resid Geriatric (38541)** 