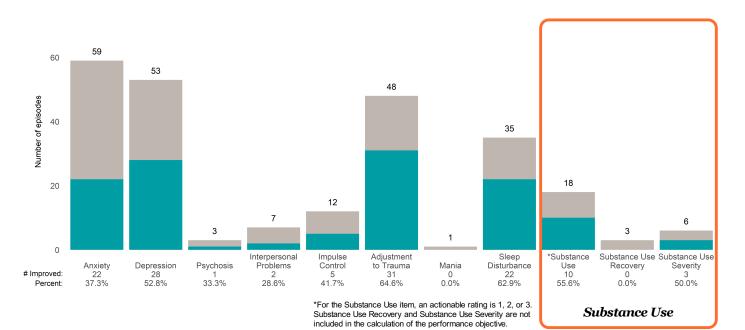

#### 200 150 Number of episodes 116 111 102 100 89 76 68 59 54 52 50 35 31 0 Interpersonal Adjustment Sleep \*Substance Substance Use Substance Use Impulse Depression 86 77.5% Problems 20 57.1% Disturbance 32 Anxiety 70 Psychosis 48 Control 27 to Trauma 36 Mania 21 Use 39 Recovery 28 Severity # Improved: 43 68.6% 63.2% 50.0% 67.7% 61.5% 47.5% 48.3% Percent: 52.9% 33.6%

\*For the Substance Use item, an actionable rating is 1, 2, or 3. Substance Use Recovery and Substance Use Severity are not included in the calculation of the performance objective.

### Behavioral Health Needs

Substance Use

Dore House Crisis Res (38GM1)

7/1/2021 - 6/30/2022