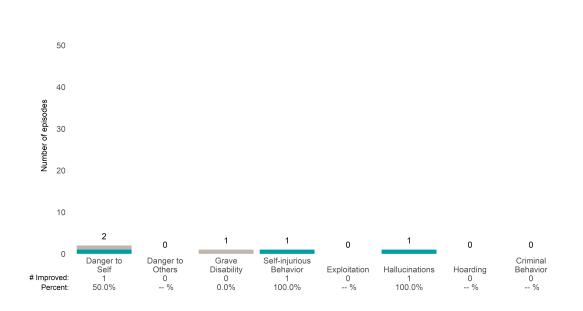

### **Baker Robertson Place Residence (38851)**

7/1/2021 - 6/30/2022

This report looks at current ANSAs to see how many client episodes improved on items rated 2 or 3 from the prior ANSA. Number of ANSA pairs with actionable items: **31** • Number of ANSA pairs without actionable items: **0** Number of ANSA pairs with improvement: **14** • Number of clients: **31** 

#### Life Domain Functioning

### Baker San Jose Place Residence (38BS1)

7/1/2021 - 6/30/2022

This report looks at current ANSAs to see how many client episodes improved on items rated 2 or 3 from the prior ANSA. Number of ANSA pairs with actionable items: **30** • Number of ANSA pairs without actionable items: **0** Number of ANSA pairs with improvement: **20** • Number of clients: **30** 

Average number of days between ANSAs: 67.1

Percent of episodes that improved on 30% or more of actionable items: 66.7% (= 20 / 30)

Strengths Not Improved Improved 30 24 23 22 19 20 Number of episodes 18 15 13 12 11 10 0 Spiritual-Religious 4 Community Connection Recovery Social Resource-Involvement Connectedness Resiliency Optimism fulness Family Talents 8 44.4% 6 26.1% 5 41.7% 6 25.0% 6 46.2% 5 33.3% 4 36.4% # Improved: 5 22.7% 21.1% Percent:

Behavioral Health Needs

### Baker San Jose Place Residence (38BS1)

## 7/1/2021 - 6/30/2022