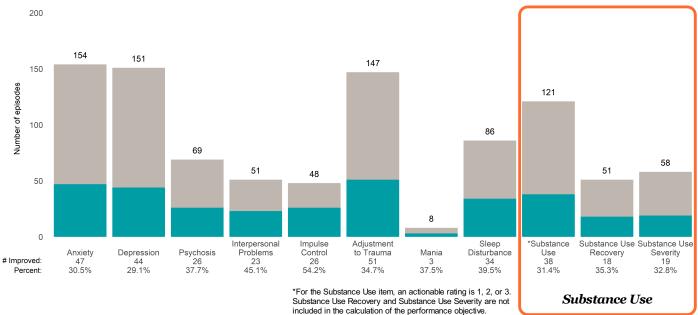

\*For the Substance Use item, an actionable rating is 1, 2, or 3. Substance Use Recovery and Substance Use Severity are not included in the calculation of the performance objective.

Behavioral Health Needs

Substance Use

**BAART Community Healthcare Sup (38J8OP)** 

7/1/2021 - 6/30/2022