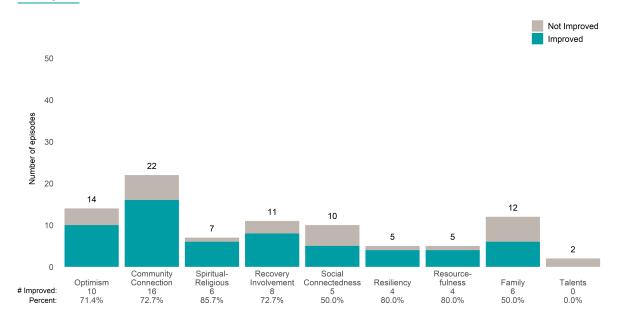

### **Baker Robertson Place Residence (38851)**

7/1/2021 - 6/30/2022

This report looks at current ANSAs to see how many client episodes improved on items rated 2 or 3 from the prior ANSA. Number of ANSA pairs with actionable items: **31** • Number of ANSA pairs without actionable items: **0** Number of ANSA pairs with improvement: **14** • Number of clients: **31** 

Average number of days between ANSAs: 80.6

Percent of episodes that improved on 30% or more of actionable items: 45.2% (= 14 / 31)

Strengths Not Improved 30 Improved 22 19 20 Number of episodes 18 15 12 11 10 7 4 2 0 Spiritual-Religious 2 Community Connection Recovery Social Resource-Involvement Connectedness Resiliency Optimism fulness Family Talents 5 27.8% 6 50.0% 8 36.4% 2 28.6% 5 33.3% 2 18.2% # Improved: 2 10.5% 25.0% 100.0% Percent:

#### San Francisco Health Network

Page 1 of 2

### **Baker Robertson Place Residence (38851)**

## 7/1/2021 - 6/30/2022

#### Life Domain Functioning