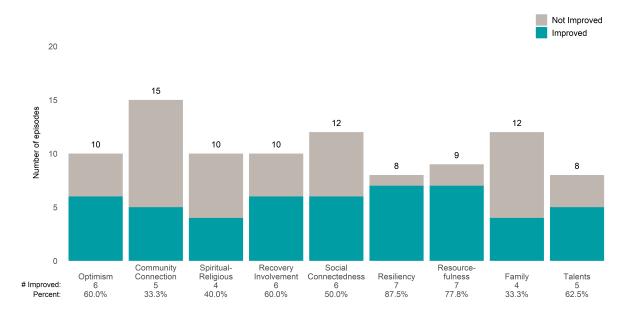

### All Programs

Strengths

### 7/1/2021 - 6/30/2022

This report looks at current ANSAs to see how many client episodes improved on items rated 2 or 3 from the prior ANSA. Number of ANSA pairs with actionable items: **6789** • Number of ANSA pairs without actionable items: **505** Number of ANSA pairs with improvement: **3989** • Number of clients: **6608** 

Average number of days between ANSAs: 321.0

Percent of episodes that improved on 30% or more of actionable items: 58.8% (= 3989 / 6789)

Not Improved 5000 Improved 4162 4000 3081 Number of episodes 2971 3000 2277 2280 2273 2000 1748 1647 1338 1000 0 Spiritual-Religious 742 32.6% Community Recovery Social Resource-Connectedness Resiliency Family 720 31.6% Optimism Connection Involvement fulness Talents 1495 35.9% 840 37.0% 1100 35.7% 612 45.7% 752 45.7% 681 39.0% # Improved: 1161 Percent: 39.1%