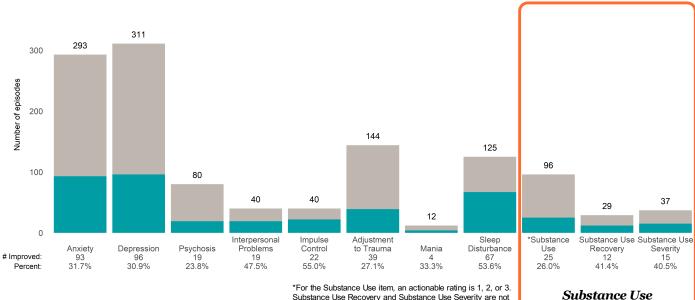

### 7/1/2021 - 6/30/2022

This report looks at current ANSAs to see how many client episodes improved on items rated 2 or 3 from the prior ANSA. Number of ANSA pairs with actionable items: **6789** • Number of ANSA pairs without actionable items: **505** Number of ANSA pairs with improvement: **3989** • Number of clients: **6608** 

Average number of days between ANSAs: 321.0

Percent of episodes that improved on 30% or more of actionable items: 58.8% (= 3989 / 6789)

Not Improved 5000 Improved 4162 4000 3081 Number of episodes 2971 3000 2277 2280 2273 2000 1748 1647 1338 1000 0 Spiritual-Religious 742 32.6% Community Recovery Social Resource-Connectedness Resiliency Family 720 31.6% Optimism Connection Involvement fulness Talents 1495 35.9% 840 37.0% 1100 35.7% 612 45.7% 752 45.7% 681 39.0% # Improved: 1161 Percent: 39.1%