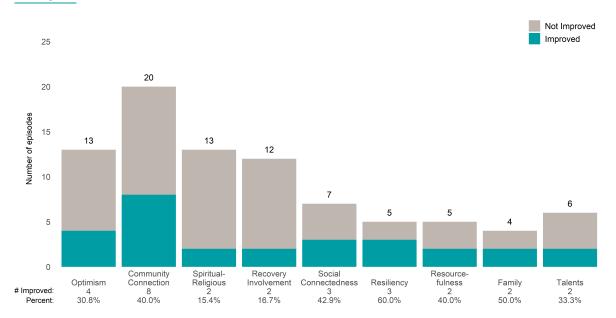

### A Woman's Place (38BKOP)

7/1/2021 - 6/30/2022

This report looks at current ANSAs to see how many client episodes improved on items rated 2 or 3 from the prior ANSA. Number of ANSA pairs with actionable items: **21** • Number of ANSA pairs without actionable items: **0** Number of ANSA pairs with improvement: **17** • Number of clients: **20** 

Average number of days between ANSAs: 350.8

Percent of episodes that improved on 30% or more of actionable items: 81.0% (= 17 / 21)

Strengths

#### Behavioral Health Needs

Substance Use Recovery and Substance Use Severity are not included in the calculation of the performance objective.

A Woman's Place (38BKOP)