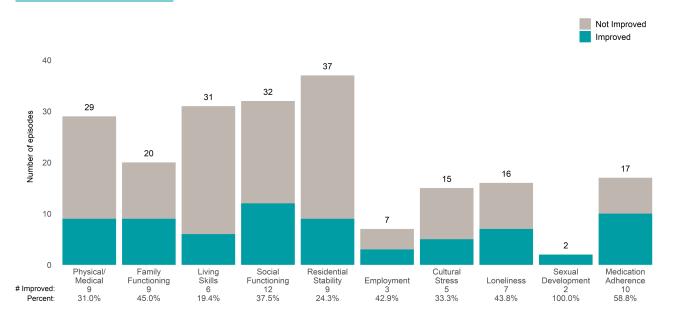

### A Woman's Place (38BKOP)

7/1/2021 - 6/30/2022

This report looks at current ANSAs to see how many client episodes improved on items rated 2 or 3 from the prior ANSA. Number of ANSA pairs with actionable items: **21** • Number of ANSA pairs without actionable items: **0** Number of ANSA pairs with improvement: **17** • Number of clients: **20** 

Average number of days between ANSAs: 350.8

Percent of episodes that improved on 30% or more of actionable items: 81.0% (= 17 / 21)

Strengths

#### Life Domain Functioning