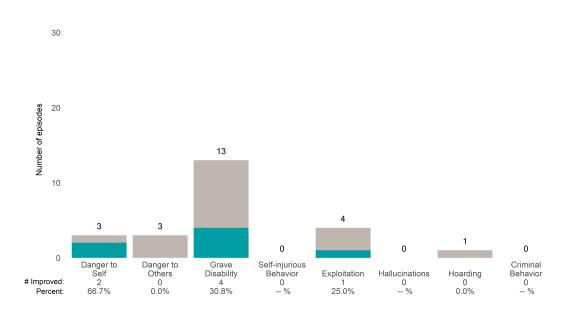

ent: **10** • Number of clients: **24** 

Average number of days between ANSAs: 94.8

Strengths

Percent of episodes that improved on 30% or more of actionable items: 41.7% (= 10 / 24)

Not Improved Improved 30 20 Number of episodes 17 14 14 10 8 7 5 2 0 0 0 Spiritual-Religious 2 Community Connection Recovery Social Resource-Involvement Connectedness Resiliency Family Optimism Talents fulness 2 28.6% 8 47.1% 6 42.9% 0 0 -- % 2 40.0% # Improved: Λ 8 57.1% 100.0% . 50.0% Percent:



\*For the Substance Use item, an actionable rating is 1, 2, or 3. Substance Use Recovery and Substance Use Severity are not included in the calculation of the performance objective.

# Behavioral Health Needs

Substance Use

UCSF Citywide Flexible HSP (CWFHP)

7/1/2021 - 6/30/2022

### Life Domain Functioning







# Westside Community MH SPR (8976SP)

7/1/2021 - 6/30/2022

This report looks at current ANSAs to see how many client episodes improved on items rated 2 or 3 from the prior ANSA. Number of ANSA pairs with actionable items: **53** • Number of ANSA pairs without actionable items: **6** Number of ANSA pairs with improvement: **42** • Number of clients: **58** 

Average number of days between ANSAs: 160.6

Percent of episodes that improved on 30% or more of actionable items: 79.2% (= 42 / 53)

Strengths Not Improved Improved 50 39 40 32 Number of episodes 29 30 26 23 22 20 15 12 12 10 0 Spiritual-Religious 4 Community Connection Recovery Social Resource-Optimism Involvement Connectedness Resiliency fulness Family Talents 11 42.3% 14 43.8% 9 75.0% 9 60.0% 8 36.4% # Improved: 14 17 6 20.7% 3