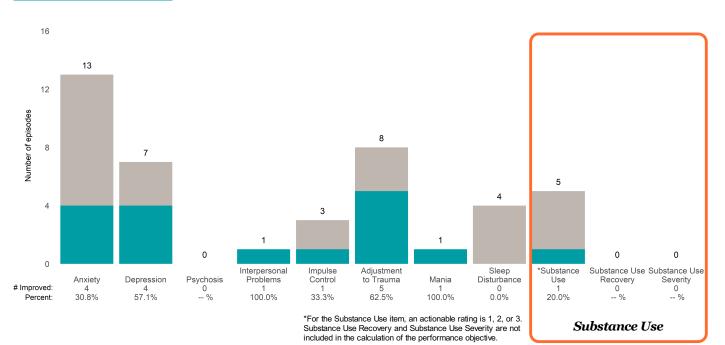

#### 60 54 45 44 Number of episodes 40 23 19 19 19 20 14 6 5 4 0 Interpersonal Adjustment Sleep \*Substance Substance Use Substance Use Impulse Depression 16 36.4% Disturbance 11 Use 22 40.7% Anxiety 14 Control 3 to Trauma 13 Mania 3 Recovery 14 Severity 10 Psychosis Problems # Improved: 3 15.8% 4 66.7% 31.1% 75.0% 60.0% 78.6% 73.7% 52.6% Percent: 56.5%

\*For the Substance Use item, an actionable rating is 1, 2, or 3. Substance Use Recovery and Substance Use Severity are not included in the calculation of the performance objective.

Behavioral Health Needs

Substance Use

**BAART Community Healthcare Sup (38J8OP)** 

7/1/2021 - 6/30/2022