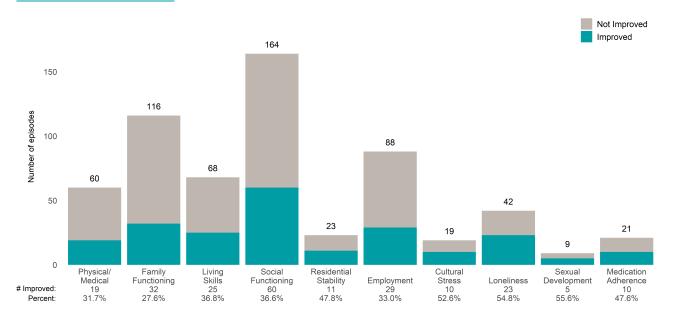

Program (3880AC)**

# 7/1/2021 - 6/30/2022

### Life Domain Functioning







## **OMI Family Center OP (38803)**

## 7/1/2021 - 6/30/2022

This report looks at current ANSAs to see how many client episodes improved on items rated 2 or 3 from the prior ANSA. Number of ANSA pairs with actionable items: 276 • Number of ANSA pairs without actionable items: 28 Number of ANSA pairs with improvement: 150 • Number of clients: 303

Average number of days between ANSAs: 389.8

Percent of episodes that improved on 30% or more of actionable items: 54.3% (= 150 / 276)

#### Strengths



### **Behavioral Health Needs**



Substance Use Recovery and Substance Use Severity are not included in the calculation of the performance objective.



**OMI Family Center OP (38803)** 

## Life Domain Functioning







## **Progress Ashbury House (89841)**

7/1/2021 - 6/30/2022

This report looks at current ANSAs to see how many client episodes improved on items rated 2 or 3 from the prior ANSA. Number of ANSA pairs with actionable items: **19** • Number of ANSA pairs without actionable items: **0** Number of ANSA pairs with improvement: **13** • Number of clients: **18** 

Average number of days between ANSAs: 136.8

Percent of episodes that improved on 30% or more of actionable items: 68.4% (= 13 / 19)

Strengths Not Improved Improved 20 15 14 13 Number of episodes 11 10 10 8 7 7 7 5 2 0 Spiritual-Religious Community Connection Recovery Social Resource-Involvement Connectedness Resiliency Optimism fulness Family Talents 3 27.3% 5 50.0% 6 46.2% 3 42.9% 3 42.9% # Improved: 3 37.5% 2 28.6% 5 35.7% .