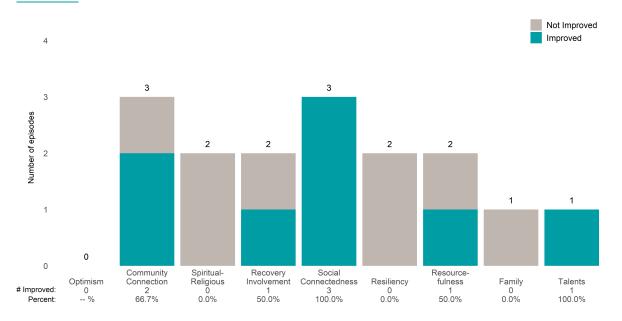

Average number of days between ANSAs: 350.8

Percent of episodes that improved on 30% or more of actionable items: 81.0% (= 17 / 21)

Strengths