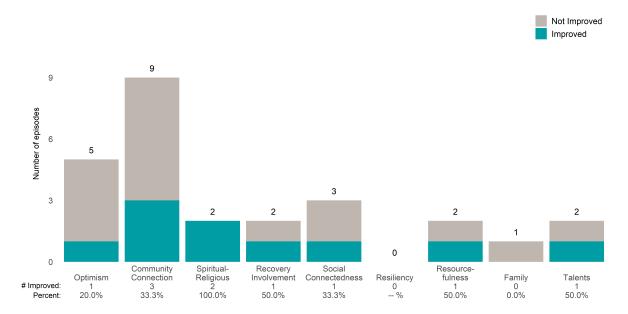

Average number of days between ANSAs: 350.8

Percent of episodes that improved on 30% or more of actionable items: 81.0% (= 17 / 21)

Strengths