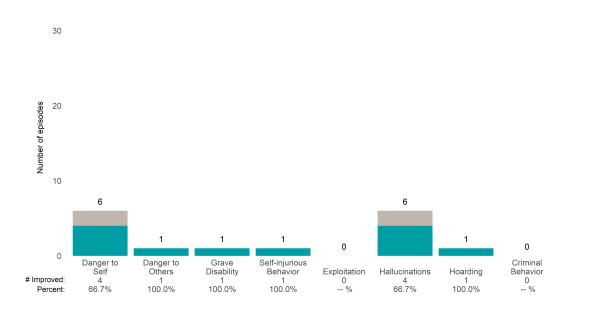

### A Woman's Place (38BKOP)

7/1/2021 - 6/30/2022

This report looks at current ANSAs to see how many client episodes improved on items rated 2 or 3 from the prior ANSA. Number of ANSA pairs with actionable items: **21** • Number of ANSA pairs without actionable items: **0** Number of ANSA pairs with improvement: **17** • Number of clients: **20** 

Average number of days between ANSAs: 350.8

Percent of episodes that improved on 30% or more of actionable items: 81.0% (= 17 / 21)

Strengths

#### Behavioral Health Needs

Substance Use Recovery and Substance Use Severity are not included in the calculation of the performance objective.

A Woman's Place (38BKOP)