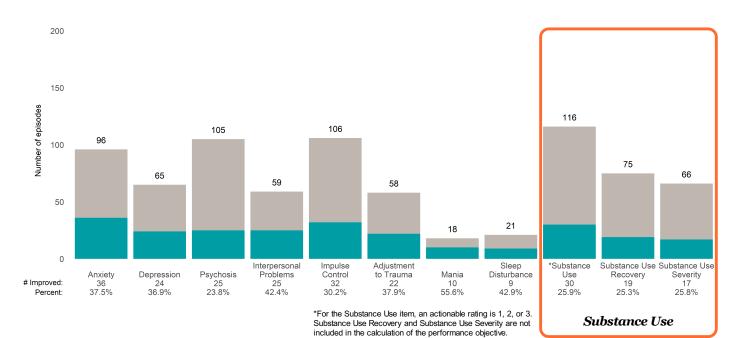

### A Woman's Place (38BKOP)

7/1/2021 - 6/30/2022

This report looks at current ANSAs to see how many client episodes improved on items rated 2 or 3 from the prior ANSA. Number of ANSA pairs with actionable items: **21** • Number of ANSA pairs without actionable items: **0** Number of ANSA pairs with improvement: **17** • Number of clients: **20** 

Average number of days between ANSAs: 350.8

Percent of episodes that improved on 30% or more of actionable items: 81.0% (= 17 / 21)

Strengths

#### Behavioral Health Needs

Substance Use Recovery and Substance Use Severity are not included in the calculation of the performance objective.

A Woman's Place (38BKOP)