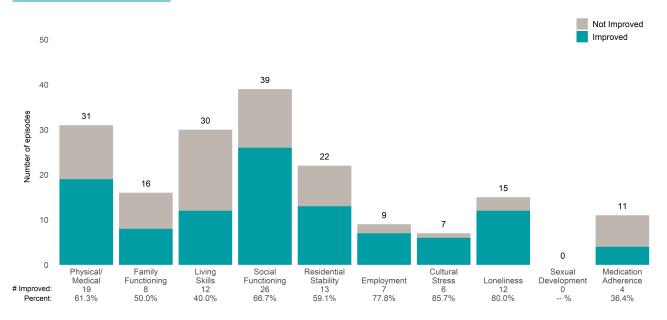

#### Life Domain Functioning

### A Woman's Place (38BKOP)

7/1/2021 - 6/30/2022

This report looks at current ANSAs to see how many client episodes improved on items rated 2 or 3 from the prior ANSA. Number of ANSA pairs with actionable items: **21** • Number of ANSA pairs without actionable items: **0** Number of ANSA pairs with improvement: **17** • Number of clients: **20** 

Average number of days between ANSAs: 350.8

Percent of episodes that improved on 30% or more of actionable items: 81.0% (= 17 / 21)

Strengths