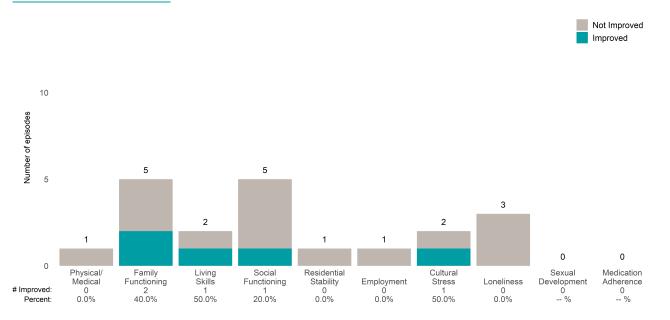

### A Woman's Place (38BKOP)

7/1/2021 - 6/30/2022

This report looks at current ANSAs to see how many client episodes improved on items rated 2 or 3 from the prior ANSA. Number of ANSA pairs with actionable items: **21** • Number of ANSA pairs without actionable items: **0** Number of ANSA pairs with improvement: **17** • Number of clients: **20** 

Average number of days between ANSAs: 350.8

Percent of episodes that improved on 30% or more of actionable items: 81.0% (= 17 / 21)

Strengths

#### Life Domain Functioning