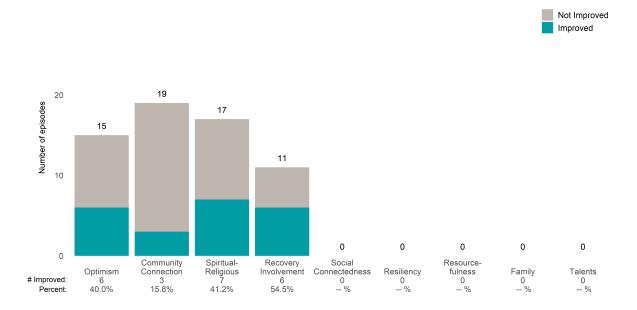

Average number of days between ANSAs: 350.8

Percent of episodes that improved on 30% or more of actionable items: 81.0% (= 17 / 21)

Strengths