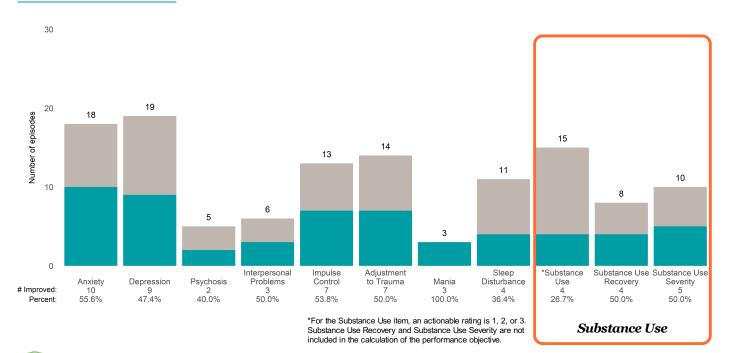

#### 60 54 45 44 Number of episodes 40 23 19 19 19 20 14 6 5 4 0 Interpersonal Adjustment Sleep \*Substance Substance Use Substance Use Impulse Depression 16 36.4% Disturbance 11 Use 22 40.7% Anxiety 14 Control 3 to Trauma 13 Mania 3 Recovery 14 Severity 10 Psychosis Problems # Improved: 3 15.8% 4 66.7% 31.1% 75.0% 60.0% 78.6% 73.7% 52.6% Percent: 56.5%

\*For the Substance Use item, an actionable rating is 1, 2, or 3. Substance Use Recovery and Substance Use Severity are not included in the calculation of the performance objective.

Behavioral Health Needs

Substance Use

**BAART Community Healthcare Sup (38J8OP)** 

7/1/2021 - 6/30/2022