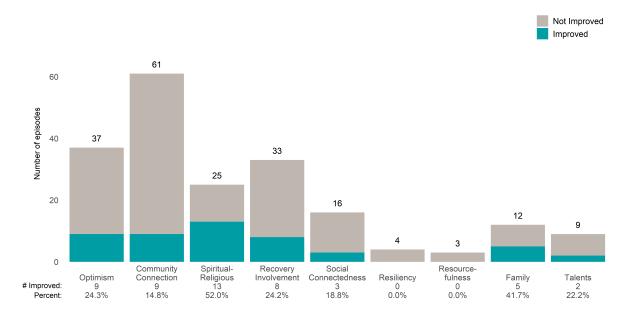

### 7/1/2021 - 6/30/2022

This report looks at current ANSAs to see how many client episodes improved on items rated 2 or 3 from the prior ANSA. Number of ANSA pairs with actionable items: **6789** • Number of ANSA pairs without actionable items: **505** Number of ANSA pairs with improvement: **3989** • Number of clients: **6608** 

Average number of days between ANSAs: 321.0

Percent of episodes that improved on 30% or more of actionable items: 58.8% (= 3989 / 6789)

Not Improved 5000 Improved 4162 4000 3081 Number of episodes 2971 3000 2277 2280 2273 2000 1748 1647 1338 1000 0 Spiritual-Religious 742 32.6% Community Recovery Social Resource-Connectedness Resiliency Family 720 31.6% Optimism Connection Involvement fulness Talents 1495 35.9% 840 37.0% 1100 35.7% 612 45.7% 752 45.7% 681 39.0% # Improved: 1161 Percent: 39.1%