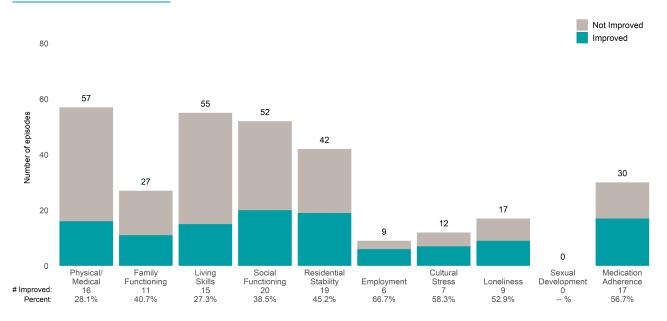

### AARS Project Adapt (38JBOP)

7/1/2021 - 6/30/2022

This report looks at current ANSAs to see how many client episodes improved on items rated 2 or 3 from the prior ANSA. Number of ANSA pairs with actionable items: 17 • Number of ANSA pairs without actionable items: 0 Number of ANSA pairs with improvement: 8 • Number of clients: 16

Average number of days between ANSAs: 248.9

Percent of episodes that improved on 30% or more of actionable items: 47.1% (= 8 / 17)

#### Life Domain Functioning