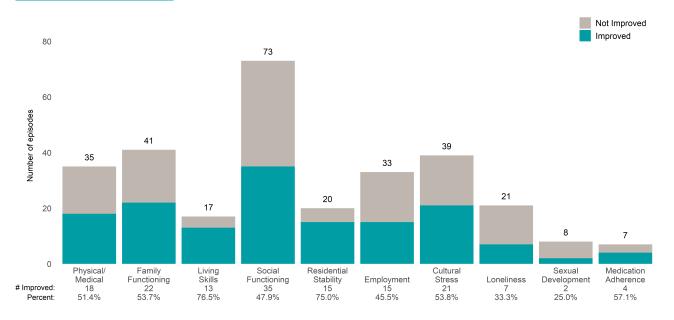

Average number of days between ANSAs: 67.1

Percent of episodes that improved on 30% or more of actionable items: 66.7% (= 20 / 30)

Strengths Not Improved Improved 30 24 23 22 19 20 Number of episodes 18 15 13 12 11 10 0 Spiritual-Religious 4 Community Connection Recovery Social Resource-Involvement Connectedness Resiliency Optimism fulness Family Talents 8 44.4% 6 26.1% 5 41.7% 6 25.0% 6 46.2% 5 33.3% 4 36.4% # Improved: 5 22.7% 21.1% Percent:

Behavioral Health Needs

### Baker San Jose Place Residence (38BS1)

## 7/1/2021 - 6/30/2022