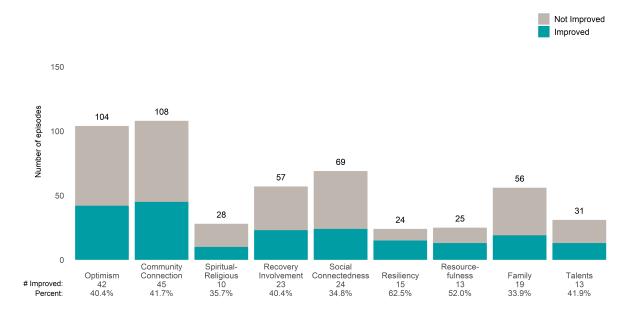

Health Needs



\*For the Substance Use item, an actionable rating is 1, 2, or 3. Substance Use Recovery and Substance Use Severity are not included in the calculation of the performance objective.





## **OMI Anchor Program (3880AC)**

# 7/1/2021 - 6/30/2022

### Life Domain Functioning







## **OMI Family Center OP (38803)**

## 7/1/2021 - 6/30/2022

This report looks at current ANSAs to see how many client episodes improved on items rated 2 or 3 from the prior ANSA. Number of ANSA pairs with actionable items: 276 • Number of ANSA pairs without actionable items: 28 Number of ANSA pairs with improvement: 150 • Number of clients: 303

Average number of days between ANSAs: 389.8

Percent of episodes that improved on 30% or more of actionable items: 54.3% (= 150 / 276)

#### Strengths



### **Behavioral Health Needs**



Substance Use Recovery and Substance Use Severity are not included in the calculation of the performance objective.



**OMI Family Center OP (38803)** 

## Life Domain Functioning







## **Progress Ashbury House (89841)**

7/1/2021 - 6/30/2022

This report looks at current ANSAs to see how many client episodes improved on items rated 2 or 3 from the prior ANSA. Number of ANSA pairs with actionable items: **19** • Number of ANSA pairs without actionable items: **0** Number of ANSA pairs with improvement: **13** • Number of clients: **18** 

Average number of days between ANSAs: 136.8

Percent of episodes that improved on 30% or more of actionable items: 68.4% (= 13 / 19)

Strengths Not Improved Improved 20 15 14 13 Number of episodes 11 10 10 8 7 7 7