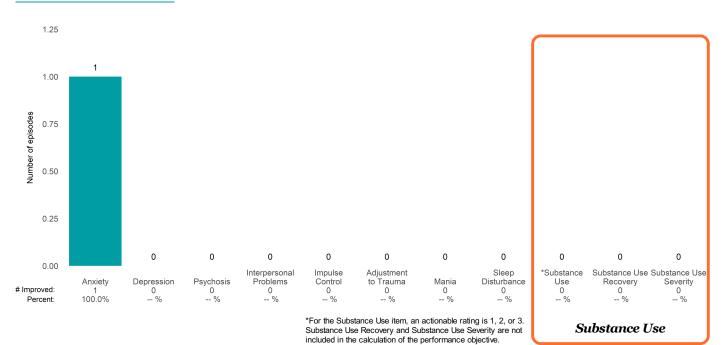

### A Woman's Place (38BKOP)

7/1/2021 - 6/30/2022

This report looks at current ANSAs to see how many client episodes improved on items rated 2 or 3 from the prior ANSA. Number of ANSA pairs with actionable items: **21** • Number of ANSA pairs without actionable items: **0** Number of ANSA pairs with improvement: **17** • Number of clients: **20** 

Average number of days between ANSAs: 350.8

Percent of episodes that improved on 30% or more of actionable items: 81.0% (= 17 / 21)

Strengths

#### Behavioral Health Needs

Substance Use Recovery and Substance Use Severity are not included in the calculation of the performance objective.

A Woman's Place (38BKOP)