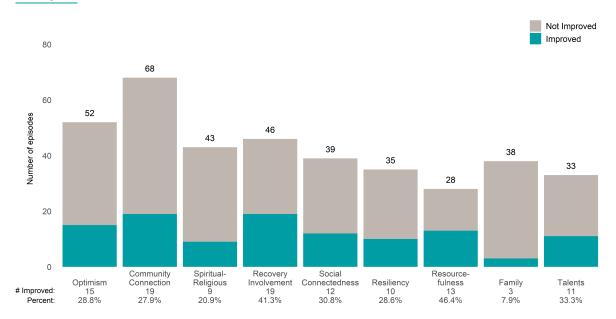

### A Woman's Place (38BKOP)

7/1/2021 - 6/30/2022

This report looks at current ANSAs to see how many client episodes improved on items rated 2 or 3 from the prior ANSA. Number of ANSA pairs with actionable items: **21** • Number of ANSA pairs without actionable items: **0** Number of ANSA pairs with improvement: **17** • Number of clients: **20** 

Average number of days between ANSAs: 350.8

Percent of episodes that improved on 30% or more of actionable items: 81.0% (= 17 / 21)

Strengths

#### Behavioral Health Needs

Substance Use Recovery and Substance Use Severity are not included in the calculation of the performance objective.

A Woman's Place (38BKOP)