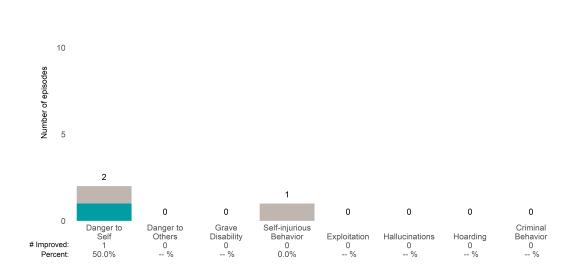

### A Woman's Place (38BKOP)

7/1/2021 - 6/30/2022

This report looks at current ANSAs to see how many client episodes improved on items rated 2 or 3 from the prior ANSA. Number of ANSA pairs with actionable items: **21** • Number of ANSA pairs without actionable items: **0** Number of ANSA pairs with improvement: **17** • Number of clients: **20** 

Average number of days between ANSAs: 350.8

Percent of episodes that improved on 30% or more of actionable items: 81.0% (= 17 / 21)

Strengths