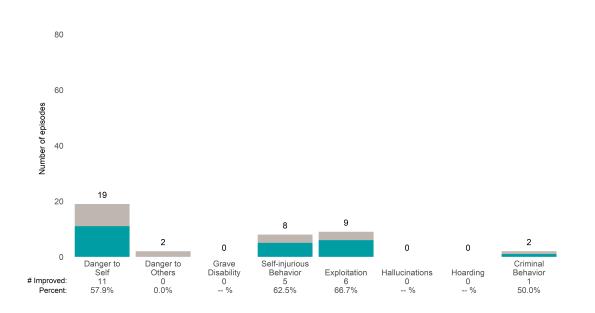

#### 200 150 97 96 100 86 67 64 54 49 50 33 29 22 0 Interpersonal Adjustment Sleep \*Substance Impulse Anxiety 47 54.7% Psychosis 32 59.3% Disturbance 16 Depression 69 Control 31 to Trauma 20 Mania 11 Use 25 Recovery 20 Problems # Improved: 15 71.9% 45.5% 48.4% 50.0% 40.8% Percent: 29.9% 55.2% 25.8% \*For the Substance Use item, an actionable rating is 1, 2, or 3.

Substance Use Recovery and Substance Use Severity are not included in the calculation of the performance objective.

San Francisco Health Network

Number of episodes

### **Behavioral Health Needs**

Shrader House Crisis RES PROG (89661)

# 7/1/2021 - 6/30/2022