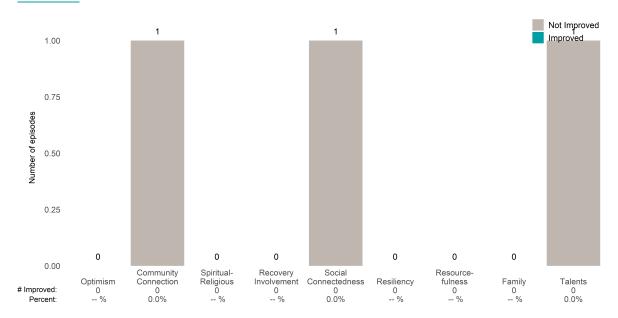

### A Woman's Place (38BKOP)

7/1/2021 - 6/30/2022

This report looks at current ANSAs to see how many client episodes improved on items rated 2 or 3 from the prior ANSA. Number of ANSA pairs with actionable items: **21** • Number of ANSA pairs without actionable items: **0** Number of ANSA pairs with improvement: **17** • Number of clients: **20** 

Average number of days between ANSAs: 350.8

Percent of episodes that improved on 30% or more of actionable items: 81.0% (= 17 / 21)

Strengths