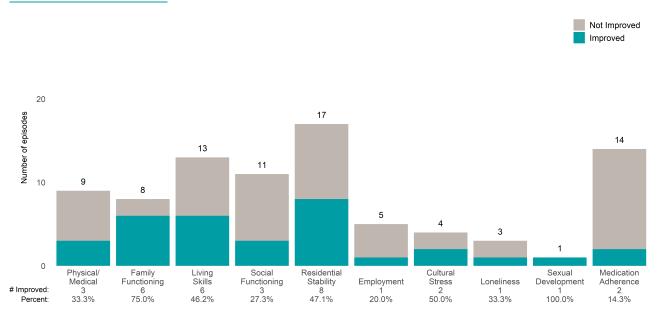

### **Baker Robertson Place Residence (38851)**

7/1/2021 - 6/30/2022

This report looks at current ANSAs to see how many client episodes improved on items rated 2 or 3 from the prior ANSA. Number of ANSA pairs with actionable items: **31** • Number of ANSA pairs without actionable items: **0** Number of ANSA pairs with improvement: **14** • Number of clients: **31** 

Average number of days between ANSAs: 80.6

Percent of episodes that improved on 30% or more of actionable items: 45.2% (= 14 / 31)

Strengths Not Improved 30 Improved 22 19 20 Number of episodes 18 15 12 11 10 7 4 2 0 Spiritual-Religious 2 Community Connection Recovery Social Resource-Involvement Connectedness Resiliency Optimism fulness Family Talents 5 27.8% 6 50.0% 8 36.4% 2 28.6% 5 33.3% 2 18.2% # Improved: 2 10.5% 25.0% 100.0% Percent: