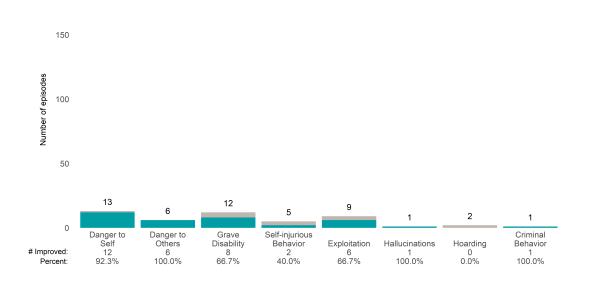

ogram (3880AC)**

# 7/1/2021 - 6/30/2022

### Life Domain Functioning







## **OMI Family Center OP (38803)**

## 7/1/2021 - 6/30/2022

This report looks at current ANSAs to see how many client episodes improved on items rated 2 or 3 from the prior ANSA. Number of ANSA pairs with actionable items: 276 • Number of ANSA pairs without actionable items: 28 Number of ANSA pairs with improvement: 150 • Number of clients: 303

Average number of days between ANSAs: 389.8

Percent of episodes that improved on 30% or more of actionable items: 54.3% (= 150 / 276)

#### Strengths



### **Behavioral Health Needs**



Substance Use Recovery and Substance Use Severity are not included in the calculation of the performance objective.



**OMI Family Center OP (38803)** 

## Life Domain Functioning







## **Progress Ashbury House (89841)**

7/1/2021 - 6/30/2022

This report looks at current ANSAs to see how many client episodes improved on items rated 2 or 3 from the prior ANSA. Number of ANSA pairs with actionable items: **19** • Number of ANSA pairs without actionable items: **0** Number of ANSA pairs with improvement: **13** • Number of clients: **18** 

Average number of days between ANSAs: 136.8

Percent of episodes that improved on 30% or more of actionable items: 68.4% (= 13 / 19)

Strengths Not Improved Improved 20 15 14 13 Number of episodes 11 10 10 8 7 7 7 5 2 0 Spiritual-Religious Community Connection Recovery Social Resource-Involvement Connectedness Resiliency Optimism fulness Family Talents 3 27.3% 5 50.0% 6 46.2% 3 42.9% 3 42.9% # Improved: 3 37.5% 2 28.6% 5 35.7% . 5