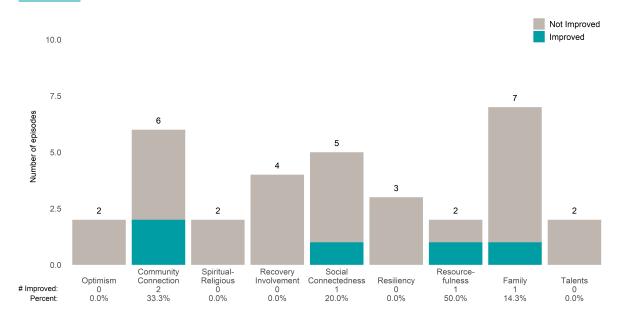

Average number of days between ANSAs: 80.6

Percent of episodes that improved on 30% or more of actionable items: 45.2% (= 14 / 31)

Strengths Not Improved 30 Improved 22 19 20 Number of episodes 18 15 12 11 10 7 4 2 0 Spiritual-Religious 2 Community Connection Recovery Social Resource-Involvement Connectedness Resiliency Optimism fulness Family Talents 5 27.8% 6 50.0% 8 36.4% 2 28.6% 5 33.3% 2 18.2% # Improved: 2 10.5% 25.0% 100.0% Percent: