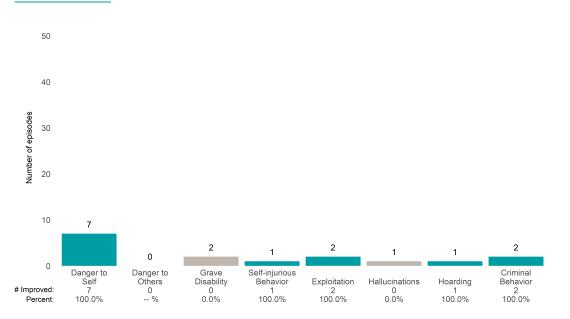

### BAART Community Healthcare Sup (38J8OP)

7/1/2021 - 6/30/2022

This report looks at current ANSAs to see how many client episodes improved on items rated 2 or 3 from the prior ANSA. Number of ANSA pairs with actionable items: 69 • Number of ANSA pairs without actionable items: 5 Number of ANSA pairs with improvement: 52 • Number of clients: 72 Average number of days between ANSAs: 354.6 Percent of episodes that improved on 30% or more of actionable items: 75.4% (= 52 / 69)