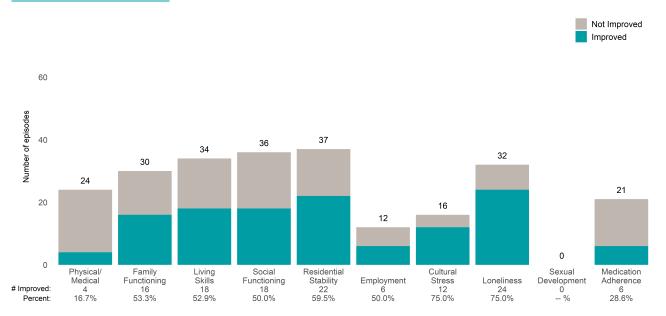

### BAART Community Healthcare Sup (38J8OP)

7/1/2021 - 6/30/2022

This report looks at current ANSAs to see how many client episodes improved on items rated 2 or 3 from the prior ANSA. Number of ANSA pairs with actionable items: 69 • Number of ANSA pairs without actionable items: 5 Number of ANSA pairs with improvement: 52 • Number of clients: 72 Average number of days between ANSAs: 354.6 Percent of episodes that improved on 30% or more of actionable items: 75.4% (= 52 / 69)

#### Strengths