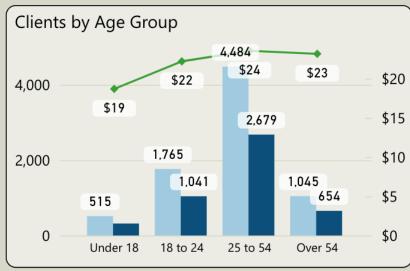

#### Workforce Development Program Demographics

Clients Enrolled **7,938** 

Clients Placed 4,773

Overall Placement Rate 63%

Placement Wage \$23

Select Fiscal Year
FY22-23

Select Program Area