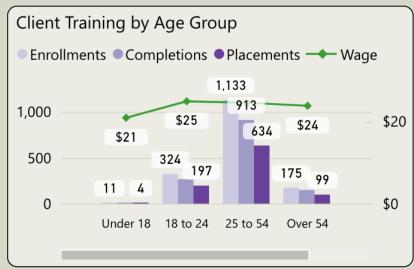

#### Workforce Development Program Demographics

Clients Enrolled **7,938** 

Clients Placed 4,773

Overall Placement Rate 63%

Placement Wage \$23

Select Fiscal Year
FY22-23

Select Program Area