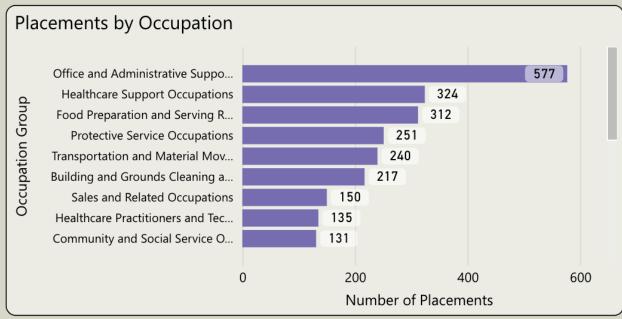

rams results in differences in the number of clients served, enrolled, and placed between the summary cards at the top and the individually summed Programs Areas, Portfolios, and Programs.

#### Workforce Development Training Programs

Training Enrollments 1,648

Training Completions 1.342

Training Completion Rate 81%

Training Placements **936** 

Training Placement Rate **70%** 

Placement Wage \$25









#### Workforce Development Program Demographics

Clients Enrolled **7,938** 

Clients Placed 4,773

Overall Placement Rate 63%

Placement Wage \$23

Select Fiscal Year
FY22-23

Select Program Area









### Clients by Neighborhood & Supervisor District

7,938

Placements 4,773

Overall Placement ...

Placement Wage \$23





#### Client Placements by Industry & Occupation









## FY 2022-23 Relief Programs

#### **Essential Services Hubs**

- o9,723 Participants Served
- o 78% in most impacted Zip Codes

#### **Family Relief Fund**

- o967 Participants Served
- 089% in most impacted Zip Codes





# DISCUSSION

**Janan Howell, Deputy Director of Workforce**Office of Economic and Workforce Development

**Chad Houston, Director of Workforce Strategy**Office of Economic and Workforce Development

Prepared for Workforce Investment San Francisco (WISF) Full Board Meeting