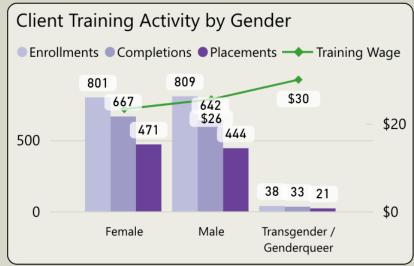

#### Workforce Development Program Demographics

Clients Enrolled **7,938** 

Clients Placed 4,773

Overall Placement Rate 63%

Placement Wage \$23

Select Fiscal Year
FY22-23

Select Program Area