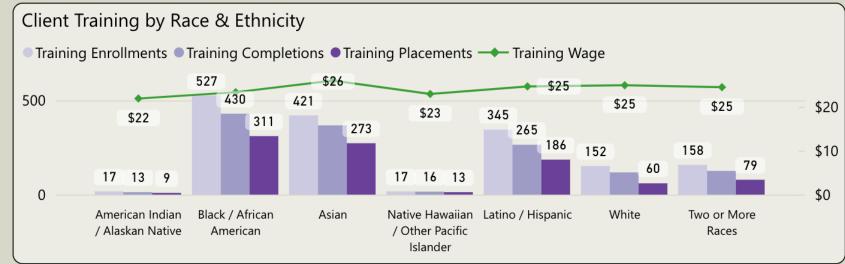

#### Workforce Development Training Programs

Training Enrollments 1,648

Training Completions 1.342

Training Completion Rate 81%

Training Placements **936** 

Training Placement Rate **70%** 

Placement Wage \$25

#### Workforce Development Program Demographics

Clients Enrolled **7,938** 

Clients Placed 4,773

Overall Placement Rate 63%

Placement Wage \$23

Select Fiscal Year
FY22-23

Select Program Area