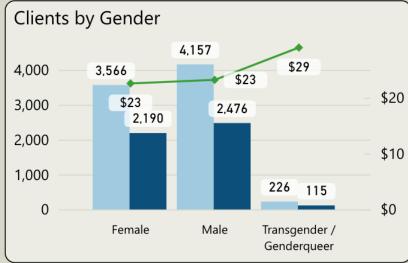

#### Workforce Development Program Demographics

Clients Enrolled **7,938** 

Clients Placed 4,773

Overall Placement Rate 63%

Placement Wage \$23

Select Fiscal Year
FY22-23

Select Program Area