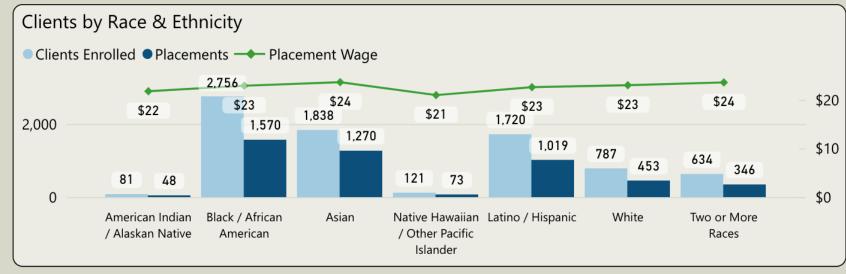

#### Workforce Development Program Demographics

Clients Enrolled **7,938** 

Clients Placed 4,773

Overall Placement Rate 63%

Placement Wage \$23

Select Fiscal Year
FY22-23

Select Program Area