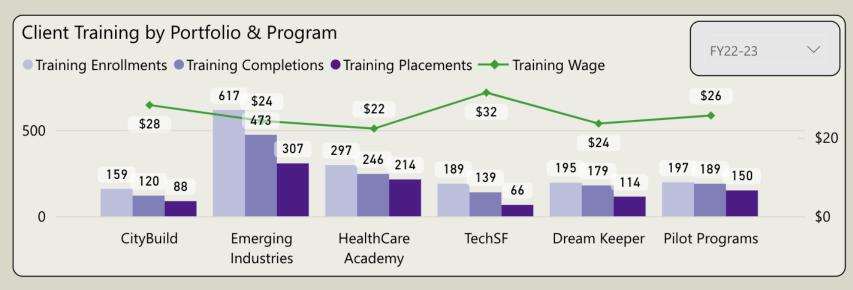

#### Workforce Development Training Programs

Training Enrollments 1,648

Training Completions 1.342

Training Completion Rate 81%

Training Placements **936** 

Training Placement Rate **70%** 

Placement Wage \$25