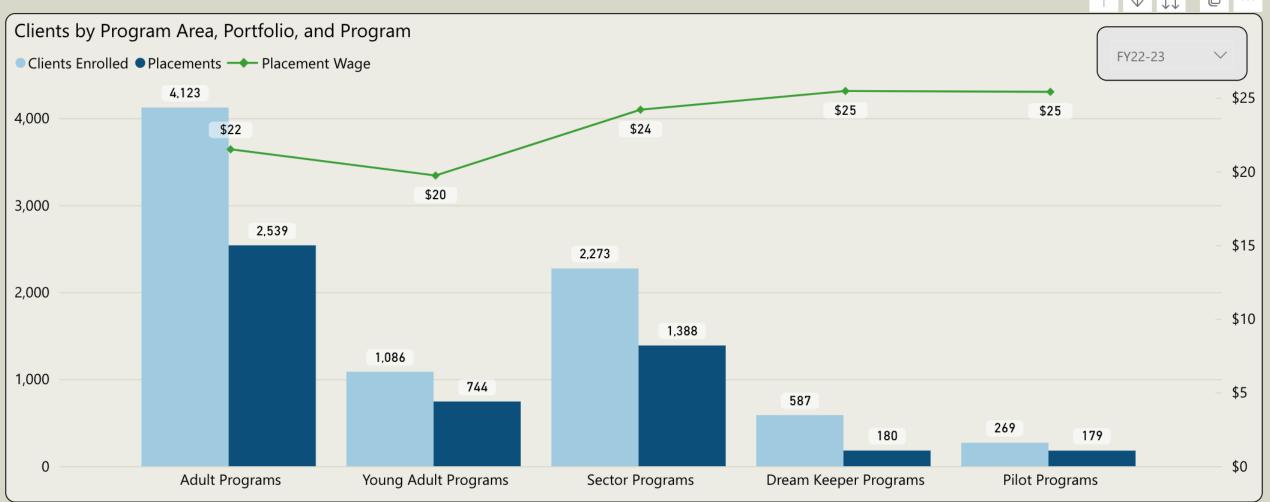

# Workforce Development Program Summary

Clients Enrolled **7,938** 

Clients Placed 4,773

Placement Wage \$23

Overall Placement Rate **63%** 

Training Placement Rate 70%

Select Program Area

**Note on Data:** Co-enrollment between workforce development programs results in differences in the number of clients served, enrolled, and placed between the summary cards at the top and the individually summed Programs Areas, Portfolios, and Programs.