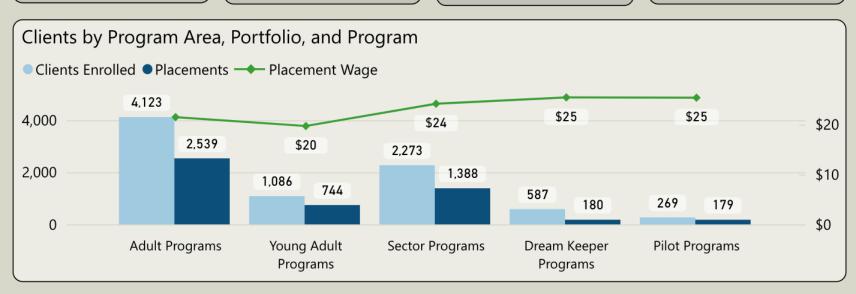

# Workforce Development Program Summary

Clients Enrolled **7,938** 

Clients Placed 4,773

Placement Wage \$23

Overall Placement Rate **63%** 

Training Placement Rate 70%

Select Program Area

**Note on Data:** Co-enrollment between workforce development programs results in differences in the number of clients served, enrolled, and placed between the summary cards at the top and the individually summed Programs Areas, Portfolios, and Programs.