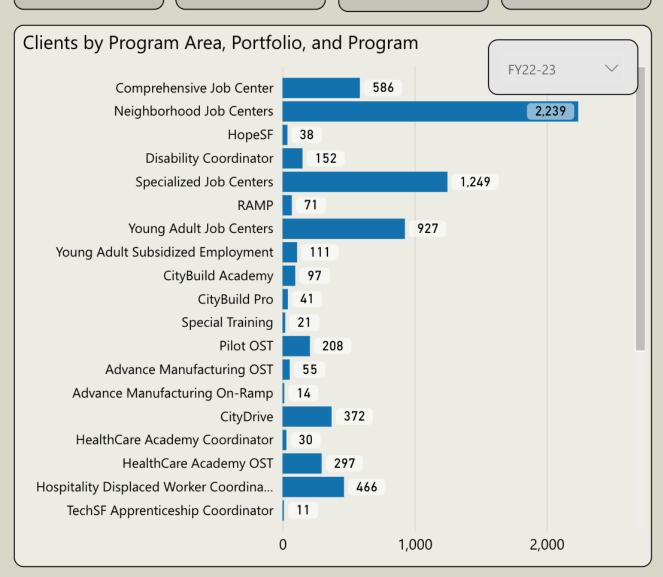

# Workforce Development Program Summary

Clients Enrolled **7,938** 

Clients Placed 4,773

Placement Wage \$23

Overall Placement Rate **63%** 

Training Placement Rate 70%

Select Program Area

**Note on Data:** Co-enrollment between workforce development programs results in differences in the number of clients served, enrolled, and placed between the summary cards at the top and the individually summed Programs Areas, Portfolios, and Programs.