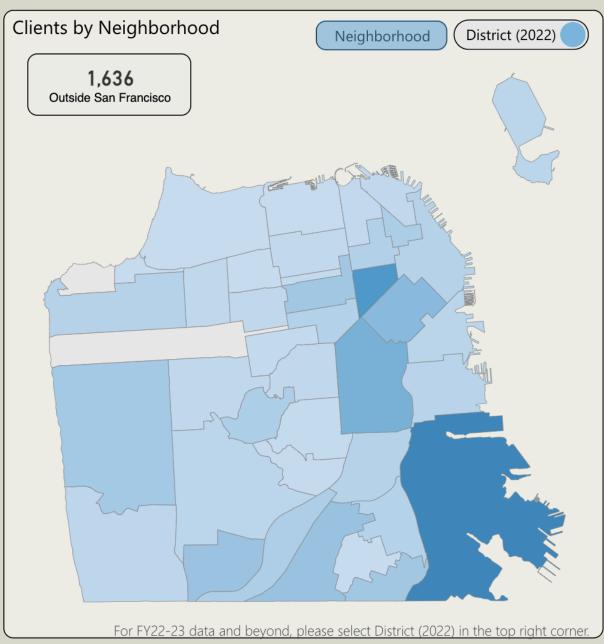

### Clients by Neighborhood & Supervisor District

7,938

Placements 4,773

Overall Placement ...

Placement Wage \$23