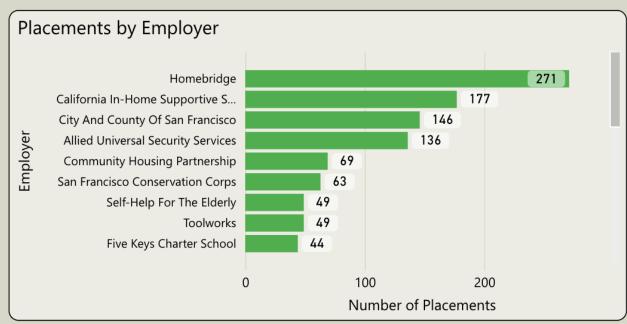

ograms results in differences in the number of clients served, enrolled, and placed between the summary cards at the top and the individually summed Programs Areas, Portfolios, and Programs.

#### Workforce Development Training Programs

Training Enrollments 1,648

Training Completions 1.342

Training Completion Rate 81%

Training Placements **936** 

Training Placement Rate **70%** 

Placement Wage \$25









#### Workforce Development Program Demographics

Clients Enrolled **7,938** 

Clients Placed 4,773

Overall Placement Rate 63%

Placement Wage \$23

Select Fiscal Year
FY22-23

Select Program Area









### Clients by Neighborhood & Supervisor District

7,938

Placements 4,773

Overall Placement ...

Placement Wage \$23





#### Client Placements by Industry & Occupation









## FY 2022-23 Relief Programs

#### **Essential Services Hubs**

- o9,723 Participants Served
- o 78% in most impacted Zip Codes

#### **Family Relief Fund**

- o967 Participants Served
- 089% in most impacted Zip Codes





# DISCUSSION

**Janan Howell, Deputy Director of Workforce**Office of Economic and Workforce Development

**Chad Houston, Director of Workforce Strategy**Office of Economic and Workforce Development

Prepared for Workforce Investment San Francisco (WISF) Full Board Meeting