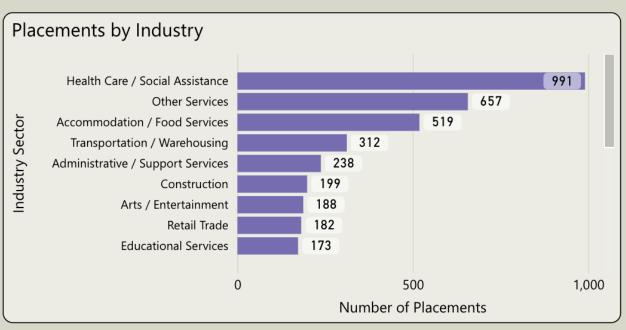

programs results in differences in the number of clients served, enrolled, and placed between the summary cards at the top and the individually summed Programs Areas, Portfolios, and Programs.

#### Workforce Development Training Programs

Training Enrollments 1,648

Training Completions 1.342

Training Completion Rate 81%

Training Placements **936** 

Training Placement Rate **70%** 

Placement Wage \$25









#### Workforce Development Program Demographics

Clients Enrolled **7,938** 

Clients Placed 4,773

Overall Placement Rate 63%

Placement Wage \$23

Select Fiscal Year
FY22-23

Select Program Area









### Clients by Neighborhood & Supervisor District

7,938

Placements 4,773

Overall Placement ...

Placement Wage \$23





#### Client Placements by Industry & Occupation









## FY 2022-23 Relief Programs

#### **Essential Services Hubs**

- o9,723 Participants Served
- o 78% in most impacted Zip Codes

#### **Family Relief Fund**

- o967 Participants Served
- 089% in most impacted Zip Codes





# DISCUSSION

**Janan Howell, Deputy Director of Workforce**Office of Economic and Workforce Development

**Chad Houston, Director of Workforce Strategy**Office of Economic and Workforce Development

Prepared for Workforce Investment San Francisco (WISF) Full Board Meeting