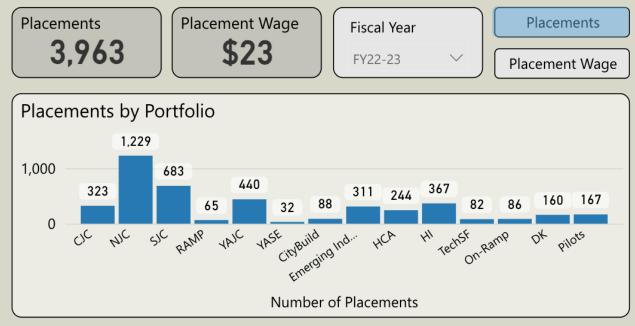

t programs results in differences in the number of clients served, enrolled, and placed between the summary cards at the top and the individually summed Programs Areas, Portfolios, and Programs.

#### Workforce Development Training Programs

Training Enrollments 1,648

Training Completions 1.342

Training Completion Rate 81%

Training Placements **936** 

Training Placement Rate **70%** 

Placement Wage \$25









#### Workforce Development Program Demographics

Clients Enrolled **7,938** 

Clients Placed 4,773

Overall Placement Rate 63%

Placement Wage \$23

Select Fiscal Year
FY22-23

Select Program Area









### Clients by Neighborhood & Supervisor District

7,938

Placements 4,773

Overall Placement ...

Placement Wage \$23





#### Client Placements by Industry & Occupation









## FY 2022-23 Relief Programs

#### **Essential Services Hubs**

- o9,723 Participants Served
- o 78% in most impacted Zip Codes

#### **Family Relief Fund**

- o967 Participants Served
- 089% in most impacted Zip Codes





# DISCUSSION

**Janan Howell, Deputy Director of Workforce**Office of Economic and Workforce Development

**Chad Houston, Director of Workforce Strategy**Office of Economic and Workforce Development

Prepared for Workforce Investment San Francisco (WISF) Full Board Meeting