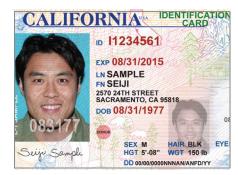

## Important Documents

- Asylum Grant Letter from USCIS or from the Immigration Court
- I-94 Card
- Social Security Card (SSN)
- Standard California Identification or California Driver's License
- "REAL ID" Identification or REAL ID Driver's License