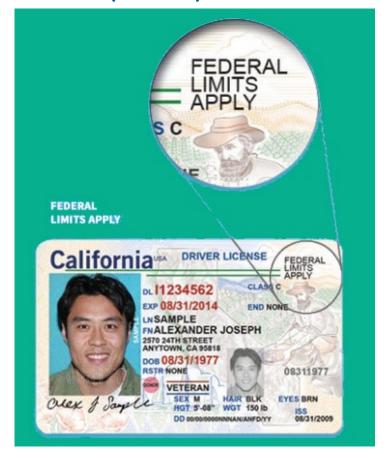

## Important Documents

- Asylum Grant Letter from USCIS or from the Immigration Court
- I-94 Card
- Social Security Card (SSN)
- Standard California Identification or California Driver's License
- "REAL ID" Identification or REAL ID Driver's License