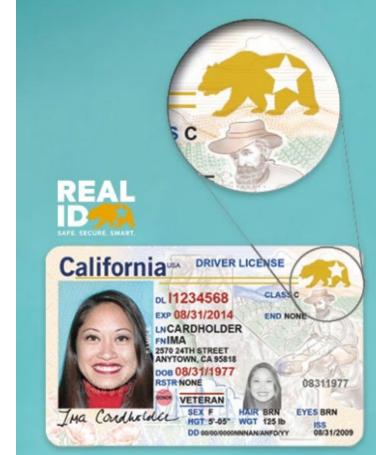

## Important Documents

- Asylum Grant Letter from USCIS or from the Immigration Court
- I-94 Card
- Social Security Card (SSN)
- Standard California Identification or California Driver's License
- "REAL ID" Identification or REAL ID Driver's License