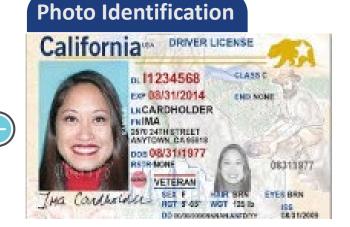

## Important Documents

- Asylum Grant Letter from USCIS or from the Immigration Court
- I-94 Card
- Social Security Card (SSN)
- Standard California Identification or California Driver's License
- "REAL ID" Identification or REAL ID Driver's License