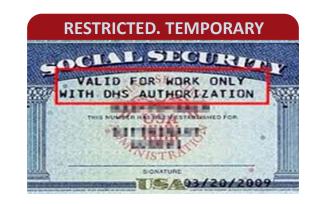

ity number serves as a unique personal identifier.
- To apply, visit your local Social Security field office.
- Bring USCIS Asylum Approval Letter or Immigration Court Order.
- Bring valid passport or photo ID.
- Search: SSA Office Locator <a href="https://www.ssa.gov/locator/">https://www.ssa.gov/locator/</a>
- Social Security Administration National Phone Number: 1-800-772-1213.









## Social Security Number (SSN)

#### Instructions to Remove Restrictions

- Visit your local Social Security office.
- Request an unrestricted card.
- Bring restricted social security card, asylum grant letter, and valid photo identification.
- Verify your address is current with Social Security Administration.
- Card should arrive within 30 days! The number will be the same, but restrictions removed.









## Social Security Number (SSN)

#### **Protect Your Number!**

- Memorize it! Do not carry your Social Security Number (SSN).
- Shred papers with personal information.
- Beware of scams.
- Report fraud at: <a href="https://identitytheft.gov/">https://identitytheft.gov/</a>







## Standard California ID and Driver's License

#### CA Department of Motor Vehicles (DMV)

- Form of identity document.
- Federal Limits Apply.
- NOT federal compliant.
- Can NOT use to board domestic flights after May 7, 2025.
- Can NOT use to enter federal facilities after May 7, 2025.





https://www.dmv.ca.gov





# Federally Compliant REAL ID and Driver's License

#### Form of Identity Document:

- Federal Compliant.
- Picture of bear + star in upper right corner = REAL
   ID.
- Can use to board d