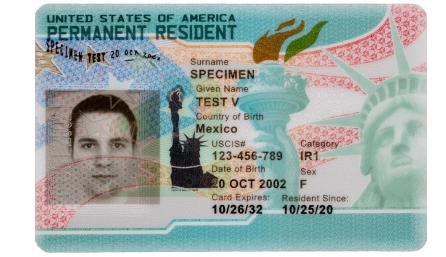

## Important Documents

- Asylum Grant Letter from USCIS or from the Immigration Court
- I-94 Card
- Social Security Card (SSN)
- Standard California Identification or California Driver's License
- "REAL ID" Identification or REAL ID Driver's License