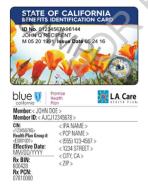

## Important Documents

- Asylum Grant Letter from USCIS or from the Immigration Court
- I-94 Card
- Social Security Card (SSN)
- Standard California Identification or California Driver's License
- "REAL ID" Identification or REAL ID Driver's License