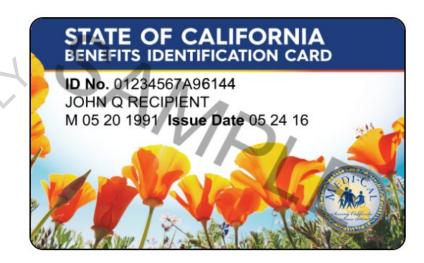

## Important Documents

- Asylum Grant Letter from USCIS or from the Immigration Court
- I-94 Card
- Social Security Card (SSN)
- Standard California Identification or California Driver's License
- "REAL ID" Identification or REAL ID Driver's License