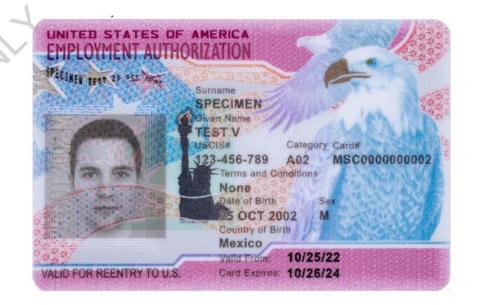

## Important Documents

- Asylum Grant Letter from USCIS or from the Immigration Court
- I-94 Card
- Social Security Card (SSN)
- Standard California Identification or California Driver's License
- "REAL ID" Identification or REAL ID Driver's License