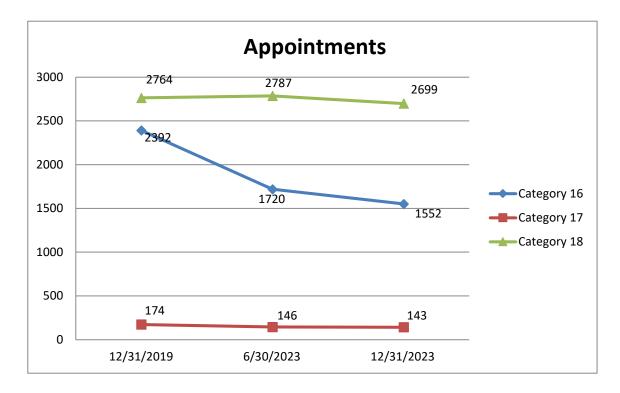

The following chart shows trends on exempt appointments:

Over the last six months, departments decreased the number of appointments in Charter sections 10.104-16, 10.104-17 and 10.104-18.

As of December 31, 2023, the total number of Charter section 10.104-16 appointments was 1,552. During the reporting period, the following departments had the most Charter section 10.104-16 appointments:

- Recreation and Parks Department had 775 appointments, including 680 to "Seasonal Work" positions. Most of these appointments were in 3279 Recreation Leader, 3208 Pool Lifeguard and 3278 Recreation Facility Assistant job classes.
- The Department of Public Health had 203 appointments, including 162 to "Filling In: Leave of Absence" positions. Most of these appointments were in 2328 Nurse Practitioner, 2903 Hospital Eligibility Worker and 2312 Licensed Vocational Nurse job classes.
- The Office of the City Administrator had 85 appointments, including 36 to "Seasonal Work" positions. Most of these appointments were in the 2708 Custodian job class.

As of December 31, 2023, the total number of Charter section 10.104-17 appointments was 143, which is consistent with the trend from prior reporting periods. Appointments under this Charter section are directly linked to the backfill of PCS employees on leave.

As of December 31, 2023, the total number of Charter section 10.104-18 appointments was 2,699. Out of these appointments, 1,177 were for various training programs in 20 departments, which provide job-related work experience in designated target classifications. Examples of common Charter section 10.104-18 training program appointments include the JobsNow Program, Workforce Development Training Program, Workreation Program, and Gardener Apprenticeship Program.

# Summary of Appointments

The number of appointments in each category, and its respective percentage of the City's total workforce of 32,147 (as of December 31, 2023):

| Charter section 10.104-16: | 1,552 | 4.83%  |
|----------------------------|-------|--------|
| Charter section 10.104-17: | 143   | 0.44%  |
| Charter section 10.104-18: | 2,699 | 8.40%  |
| Total                      | 4,394 | 13.67% |