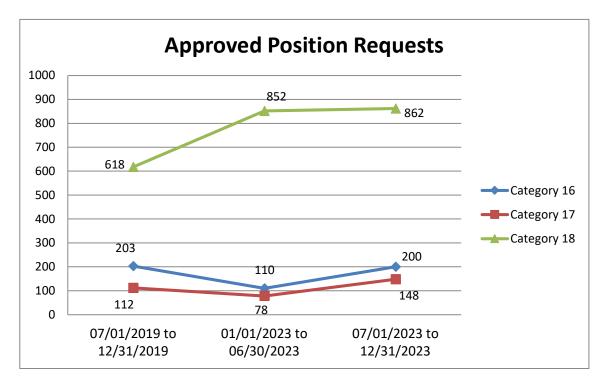

# **Trend Reports**

The following chart shows trends on approved position requests:

Over the last six months, departments increased the number of position requests in Charter sections 10.104-16, 10.104-17 and 10.104-18.

# Summary of Position Requests

The number of approved Position Requests in each category:

| Charter section 10.104-16: | 200   |
|----------------------------|-------|
| Charter section 10.104-17: | 148   |
| Charter section 10.104-18: | 862   |
| Total                      | 1,210 |