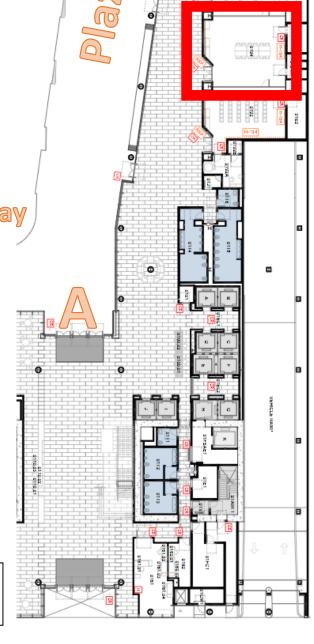

Total Cases: 14

London N. Breed, Mayor Patrick O'Riordan C.B.O., Director

Our new offices are located at 49 South Van Ness in San Francisco. The entrance, labeled 'A' on the map, is accessible from either the walkway leading from Mission Street, or the plaza area leading to South Van Ness.

The large red square on the map is the location of the hearing room. Please check the signage when you arrive to 1) Be sure your case is being heard today, and 2) ensure that the meeting location wasn't changed at the last minute. If it <u>HAS</u> been changed, there should be signage erected to direct you to the new location.