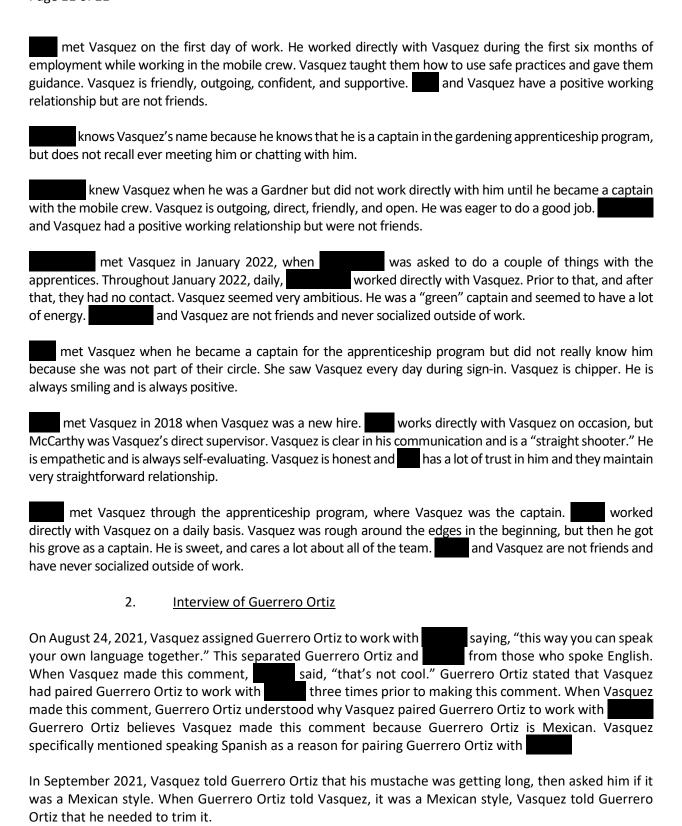

They were not friends and never socialized outside of work.

#### b. Interview of Vasquez

Vasquez met Guerrero Ortiz at work. Guerrero Ortiz was quiet and hardworking. They worked together every day. Vasquez thought he and Guerrero Ortiz had a good working relationship, although Guerrero Ortiz always seemed bit nervous. They were not friends and never socialized outside of work.

#### c. Witness Testimony



**Hernandez** met when she started the apprenticeship program. Hernandez interacted with Vasquez daily for the first six months of employment. Vasquez is respectful, kind, and understanding. He shares his knowledge with the group. Hernandez and Vasquez were good co-workers, but not friends. They did not socialize outside of work.

Investigative Report EEO File No. 3963 Page 11 of 21



On March 7, 2022, during his rebuttal interview, Guerrero Ortiz maintained that Vasquez paired Guerrero Ortiz and to work together because of their language. He stated that as an immigrant, he has

Investigative Report EEO File No. 3963 Page 12 of 21

always gotten that treatment. When told that stated did not corroborate his allegation, Guerrero Ortiz stated that, "at the end, Karla, Randy, and all became friends," although they did not corroborate this.

During his rebuttal interview, Guerrero Ortiz also maintained that Vasquez made the comment about Guerrero Ortiz's mustache, stating, "Of course he's going to deny it, but he did say it."

#### 3. Witness Testimonies



Vasquez denied assigning Guerrero Ortiz to work with were assigned to their race. Vasquez did not remember why Guerre