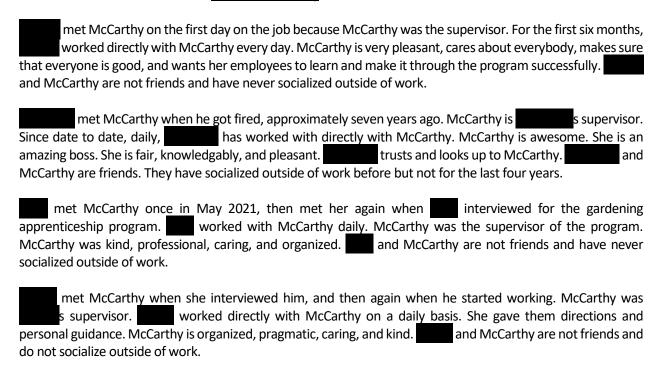

did not like him. Guerrero Ortiz and McCarthy were not friends. She was his boss and he was just an apprentice.

#### b. <u>Interview of McCarthy</u>

McCarthy met Guerrero Ortiz in August 2021 when he was hired as a Gardener. McCarthy was Guerrero Ortiz's immediate supervisor and handled all of his sign-ins and sign-outs. McCarthy worked with Guerrero Ortiz daily. He was a hard worker but struggled with interpersonal relationships. The first eight weeks of employment, Guerrero Ortiz was friendly. Things started unraveling around October/November, when Guerrero Ortiz would not follow instructions and McCarthy noticed that he was having problems with interpersonal relationships. McCarthy and Guerrero Ortiz were not friends and did not socialize outside of work.

#### c. Witness Testimony



Investigative Report EEO File No. 3963 Page 14 of 21



#### 2. Interview of Guerrero Ortiz

Guerrero Ortiz believed that McCarthy wanted to get rid of him because he is a Mexican male. McCarthy spoke about how a woman started the Gardening program, and her focus was to keep the "ladies in the program and get rid of the guys." McCarthy also commented that "there are too many males doing this

Investigative Report EEO File No. 3963 Page 15 of 21

job and that ladies can do the job just as well." There were approximately three males in Guerrero Ortiz's cohort, and about ten females. Guerrero Ortiz did not think that McCarthy targeted the other two males, because they were White, while Guerrero Ortiz is Mexican.

When Guerrero Ortiz introduced himself to his cohort, he told everyone that he