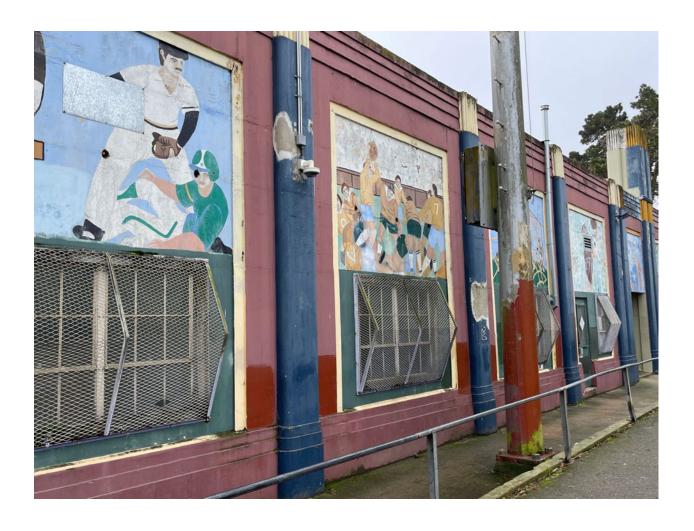

save it for our own personal learning. She asked us if this was helpful and we all said yes of course, and I made a comment saying something like "oh yes it's very helpful", like in a funny and playful way about myself because my plant ID is terrible and needs more improvement.

Allison McCarthy threw a sharpie at my face, she said something like I shouldn't be like that and be less hard on myself. Everyone witnessed it the moment I heard someone saying "oh my god." It felt like we all were having a good time and going with the moment. I didn't like the fact that Allison McCarthy threw a sharpie to my face but I didn't want to make a big deal about it, I just wanted to stay with the group and go with the flow. A few minutes after this, we all went home and had another work week done.









#### December 6th

The next shift, which was Monday, December 6th, it seemed like a regular Monday morning, we were starting our work week, we said a few words about our weekend and the entire group proceeded to go outside of Elvas Greenhouse to start our morning stretching routine. Suddenly I heard Allison McCarthy starting the conversation about how being sarcastic is not a good idea, because once we start going to work with other groups, people may not like it. So she mentioned that my comment on Friday the 3rd was a sarcastic way to talk, its not a good way to do things, she said "right Lalo?" She mentioned this in front of everyone and pointed at me, I didn't say anything.

She said something like, "you don't want to stir the pot" making this comment with her whole body language a