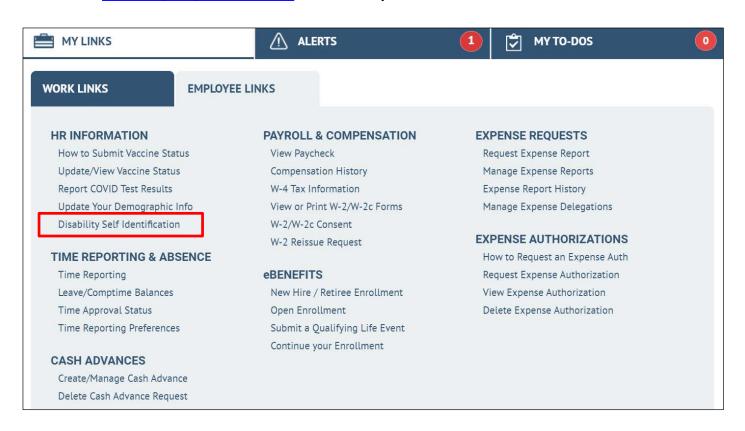

## **Disability Data Collection**

 Voluntary Self-Identification of Disability Questionnaire located in the <u>SF Employee Portal</u> under My Links:

O I do not wish to answer. Your Name