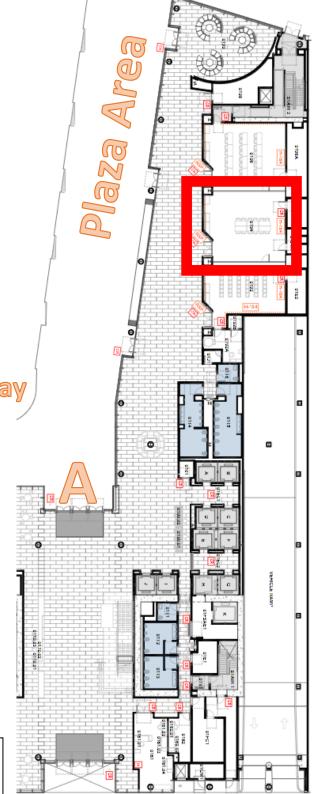

Total Cases: 17

London N. Breed, Mayor Patrick O'Riordan C.B.O., Director

Our new offices are located at 49 South Van Ness in San Francisco. The entrance, labeled 'A' on the map, is accessible from either the walkway leading from Mission Street, or the plaza area leading to South Van Ness.

## **Mission Street Walkway**

The large red square on the map is the location of the hearing room. Please check the signage when you arrive to 1) Be sure your case is being heard today, and 2) ensure that the meeting location wasn't changed at the last minute. If it <u>HAS</u> been changed, there should be signage erected to direct you to the new location.