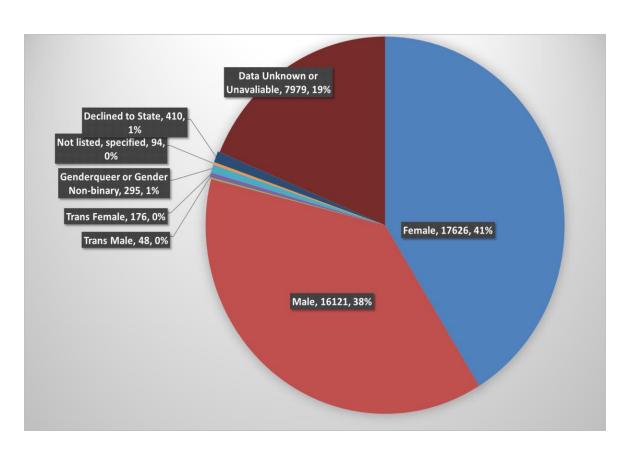

July 26, 2023

# FY 2021-22 Workforce Inventory Update

San Francisco Office of Economic and Workforce Development www.oewd.org





#### FY 21-22 Workforce Inventory Summary

- **39,112** "Unique Clients by Department"
- Nearly **80,000** Program Participants
- Over **27,223** Training Completions
- Over **12,417** Job Placements
- Most City Workforce Contracts:
  - Goodwill Industries (5)
  - Young Community Developers (5)
  - San Francisco Conservation Corps (4)
  - Community Youth Center (4)
  - Larkin Street (4)





#### \$173 Million Invested in Workforce Services







#### FY 21-22 Workforce Investments by Department





## FY 21-22 Programs by Department





#### Workforce Inventory Clients Served, YOY Comparison





#### FY 21-22 Demographics, Race and Gender







## FY 21-22 Demographics, Age and Educational Attain.







# FY 21-22 Demographics, Client Location







|                                              | FY 2019-20 | FY 2020-21 | FY 2021-22 |
|----------------------------------------------|------------|------------|------------|
| Clients Served                               | 26,721     | 30,125     | 47,435     |
| Enrolled in English Language Services        | 181        | 377        | 354        |
| Completed Basic Skills Training              | 893        | 851        | 9,144      |
| Completed Job Readiness Training             | 9,557      | 9,220      | 6,410      |
| Completed Vocational/Occupational Training   | 14,972     | 4,687      | 11,653     |
| Completed Training, Other (Not Voc. Or Occ.) | 4,341      | 5,800