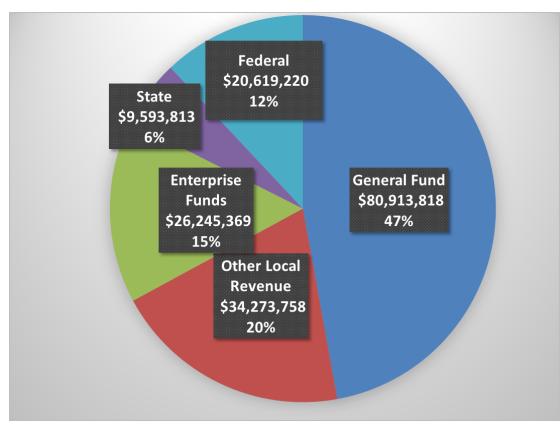

#### \$173 Million Invested in Workforce Services

#### FY 21-22 Workforce Investments by Department