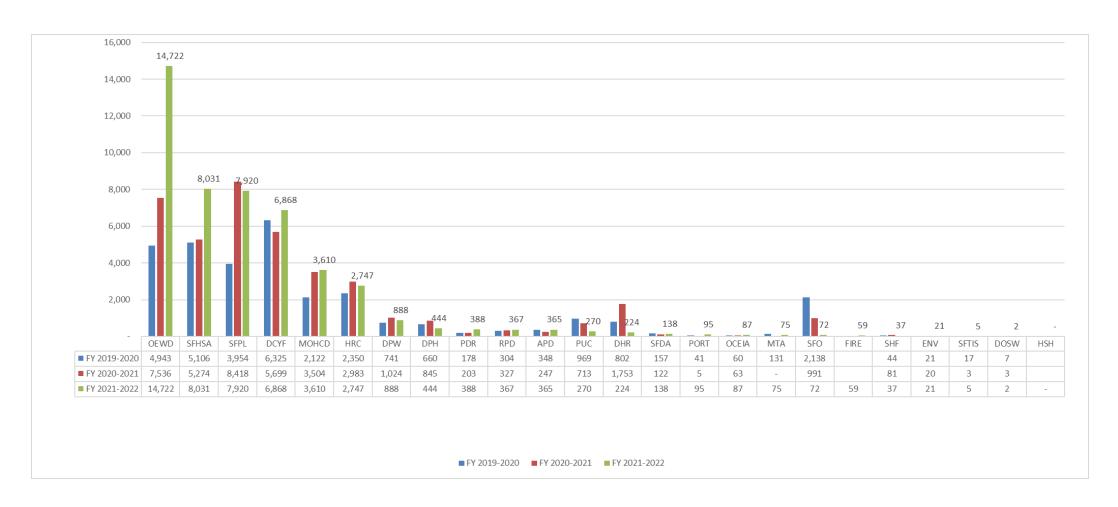

July 26, 2023

# FY 2021-22 Workforce Inventory Update

San Francisco Office of Economic and Workforce Development www.oewd.org





#### FY 21-22 Workforce Inventory Summary

- **39,112** "Unique Clients by Department"
- Nearly **80,000** Program Participants
- Over **27,223** Training Completions
- Over **12,417** Job Placements
- Most City Workforce Contracts:
  - Goodwill Industries (5)
  - Young Community Developers (5)
  - San Francisco Conservation Corps (4)
  - Community Youth Center (4)
  - Larkin Street (4)





#### \$173 Million Invested in Workforce Services







#### FY 21-22 Workforce Investments by Department





## FY 21-22 Programs by Department





#### Workforce Inventory Clients Served, YOY Comparison





#### FY 21-22 Demographics, Race and Gender







## FY 21-22 Demographics, Age and Educational Attain.







# FY 21-22 Demographics, Client Location







|                                              | FY 2019-20 | FY 2020-21 | FY 2021-22 |
|----------------------------------------------|------------|------------|------------|
| Clients Served                               | 26,721     | 30,125     | 47,435     |
| Enrolled in English Language Services        | 181        | 377        | 354        |
| Completed Basic Skills Training              | 893        | 851        | 9,144      |
| Completed Job Readiness Training             | 9,557      | 9,220      | 6,410      |
| Completed Vocational/Occupational Training   | 14,972     | 4,687      | 11,653     |
| Completed Training