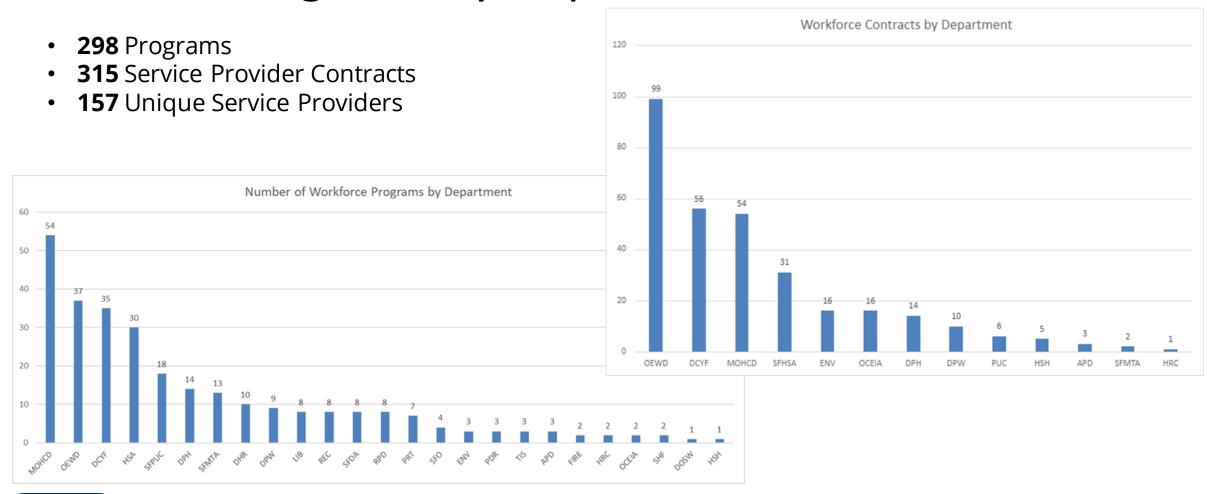

July 26, 2023

# FY 2021-22 Workforce Inventory Update

San Francisco Office of Economic and Workforce Development www.oewd.org





#### FY 21-22 Workforce Inventory Summary

- **39,112** "Unique Clients by Department"
- Nearly **80,000** Program Participants
- Over **27,223** Training Completions
- Over **12,417** Job Placements
- Most City Workforce Contracts:
  - Goodwill Industries (5)
  - Young Community Developers (5)
  - San Francisco Conservation Corps (4)
  - Community Youth Center (4)
  - Larkin Street (4)





#### \$173 Million Invested in Workforce Services







#### FY 21-22 Workforce Investments by Department





## FY 21-22 Programs by Department





#### Workforce Inventory Clients Served, YOY Comparison





#### FY 21-22 Demographics, Race and Gender







## FY 21-22 Demographics, Age and Educational Attain.







# FY 21-22 Demographics, Client Location







|                                              | FY 2019-20 | FY 2020-21 | FY 2021-22 |
|----------------------------------------------|------------|------------|------------|
| Clients Served                               | 26,721     | 30,125     | 47,435     |
| Enrolled in English Language Services        | 181        | 377        | 354        |
| Completed Basic Skills Training              | 893        | 851        | 9,144      |
| Completed Job Readiness Training             | 9,557      | 9,220      | 6,410      |
| Completed Vocational/Occupational Training