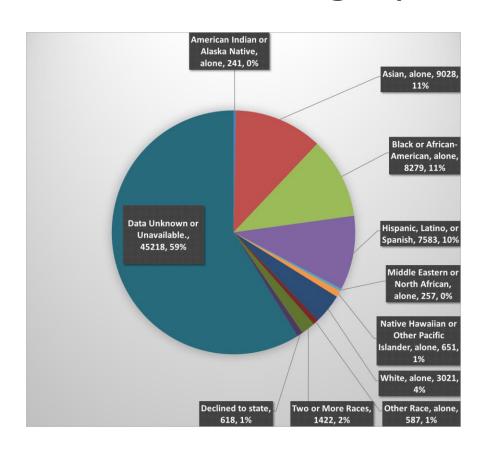

July 26, 2023

# FY 2021-22 Workforce Inventory Update

San Francisco Office of Economic and Workforce Development www.oewd.org





#### FY 21-22 Workforce Inventory Summary

- **39,112** "Unique Clients by Department"
- Nearly **80,000** Program Participants
- Over **27,223** Training Completions
- Over **12,417** Job Placements
- Most City Workforce Contracts:
  - Goodwill Industries (5)
  - Young Community Developers (5)
  - San Francisco Conservation Corps (4)
  - Community Youth Center (4)
  - Larkin Street (4)





#### \$173 Million Invested in Workforce Services







#### FY 21-22 Workforce Investments by Department





## FY 21-22 Programs by Department





#### Workforce Inventory Clients Served, YOY Comparison





#### FY 21-22 Demographics, Race and Gender







## FY 21-22 Demographics, Age and Educational Attain.







# FY 21-22 Demographics, Client Location







|                                              | FY 2019-20 | FY 2020-21 | FY 2021-22 |
|----------------------------------------------|------------|------------|------------|
| Clients Served                               | 26,721     | 30,125     | 47,435     |
| Enrolled in English Language Services        | 181        | 377        | 354        |
| Completed Basic Skills Training              | 893        | 851        | 9,144      |
| Completed Job Readiness Training             | 9,557      | 9,220      | 6,410      |
| Completed Vocational/Occupational Training   | 14,972     | 4,687      | 11,653     |
| Completed Training, Other (Not Voc. Or Occ.) | 4,341      | 5,800