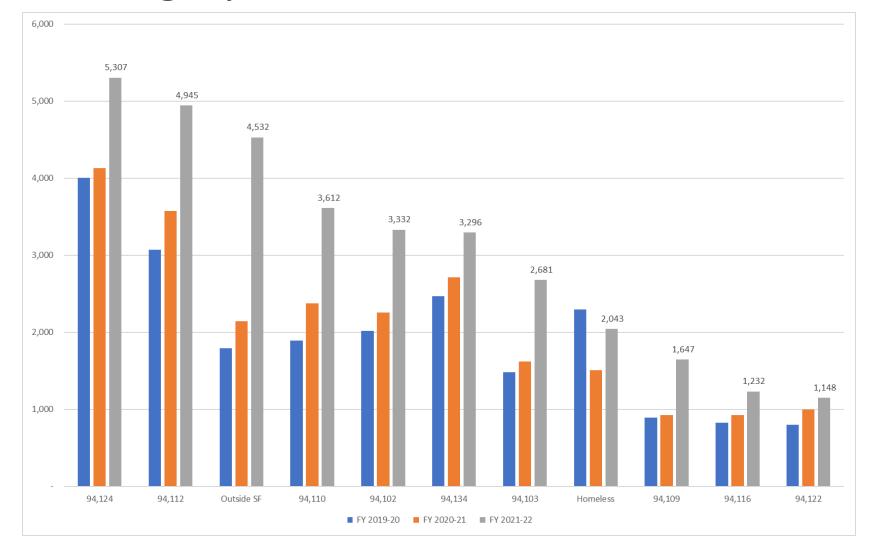

# FY 21-22 Demographics, Client Location

|                                              | FY 2019-20 | FY 2020-21 | FY 2021-22 |
|----------------------------------------------|------------|------------|------------|
| Clients Served                               | 26,721     | 30,125     | 47,435     |
| Enrolled in English Language Services        | 181        | 377        | 354        |
| Completed Basic Skills Training              | 893        | 851        | 9,144      |
| Completed Job Readiness Training             | 9,557      | 9,220      | 6,410      |
| Completed Vocational/Occupational Training   | 14,972     | 4,687      | 11,653     |
| Completed Training, Other (Not Voc. Or Occ.) | 4,341      | 5,800      | 339        |
| Subsidized Placements                        | 9,238      | 6,433      | 3,376      |
| Unsubsidized Placements                      | 5,428      | 5,771      | 9,041      |