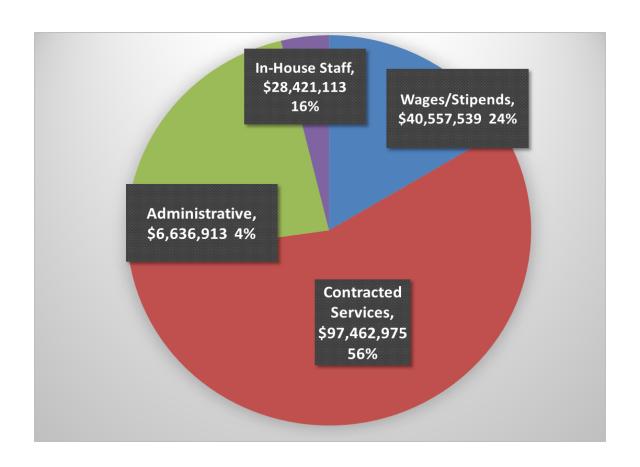

#### \$173 Million Invested in Workforce Services

#### FY 21-22 Workforce Investments by Department