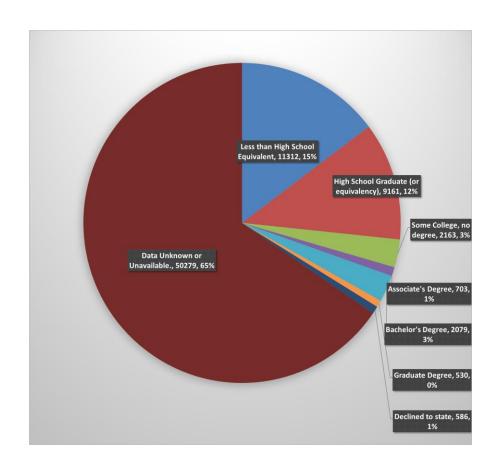

pdate

San Francisco Office of Economic and Workforce Development www.oewd.org





#### FY 21-22 Workforce Inventory Summary

- **39,112** "Unique Clients by Department"
- Nearly **80,000** Program Participants
- Over **27,223** Training Completions
- Over **12,417** Job Placements
- Most City Workforce Contracts:
  - Goodwill Industries (5)
  - Young Community Developers (5)
  - San Francisco Conservation Corps (4)
  - Community Youth Center (4)
  - Larkin Street (4)





#### \$173 Million Invested in Workforce Services







#### FY 21-22 Workforce Investments by Department





## FY 21-22 Programs by Department





#### Workforce Inventory Clients Served, YOY Comparison





#### FY 21-22 Demographics, Race and Gender







## FY 21-22 Demographics, Age and Educational Attain.







# FY 21-22 Demographics, Client Location







|                                              | FY 2019-20 | FY 2020-21 | FY 2021-22 |
|----------------------------------------------|------------|------------|------------|
| Clients Served                               | 26,721     | 30,125     | 47,435     |
| Enrolled in English Language Services        | 181        | 377        | 354        |
| Completed Basic Skills Training              | 893        | 851        | 9,144      |
| Completed Job Readiness Training             | 9,557      | 9,220      | 6,410      |
| Completed Vocational/Occupational Training   | 14,972     | 4,687      | 11,653     |
| Completed Training, Other (Not Voc. Or Occ.) | 4,341      | 5,800      | 339        |
| Subsidized Placements