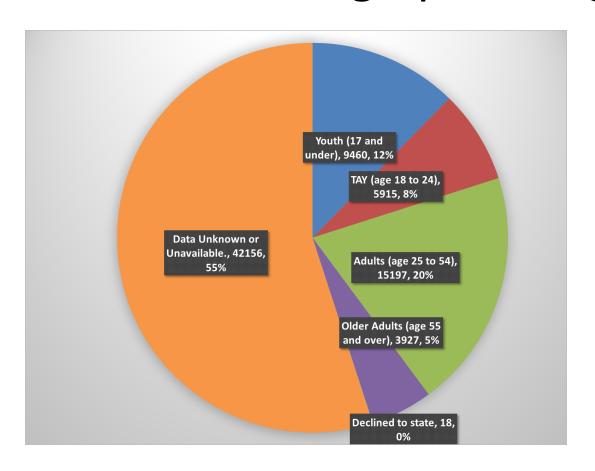

Update

San Francisco Office of Economic and Workforce Development www.oewd.org





#### FY 21-22 Workforce Inventory Summary

- **39,112** "Unique Clients by Department"
- Nearly **80,000** Program Participants
- Over **27,223** Training Completions
- Over **12,417** Job Placements
- Most City Workforce Contracts:
  - Goodwill Industries (5)
  - Young Community Developers (5)
  - San Francisco Conservation Corps (4)
  - Community Youth Center (4)
  - Larkin Street (4)





#### \$173 Million Invested in Workforce Services







#### FY 21-22 Workforce Investments by Department





## FY 21-22 Programs by Department





#### Workforce Inventory Clients Served, YOY Comparison





#### FY 21-22 Demographics, Race and Gender







## FY 21-22 Demographics, Age and Educational Attain.







# FY 21-22 Demographics, Client Location







|                                              | FY 2019-20 | FY 2020-21 | FY 2021-22 |
|----------------------------------------------|------------|------------|------------|
| Clients Served                               | 26,721     | 30,125     | 47,435     |
| Enrolled in English Language Services        | 181        | 377        | 354        |
| Completed Basic Skills Training              | 893        | 851        | 9,144      |
| Completed Job Readiness Training             | 9,557      | 9,220      | 6,410      |
| Completed Vocational/Occupational Training   | 14,972     | 4,687      | 11,653     |
| Completed Training, Other (Not Voc. Or Occ.) | 4,341      | 5,800      | 339        |
| Subsidized Placements