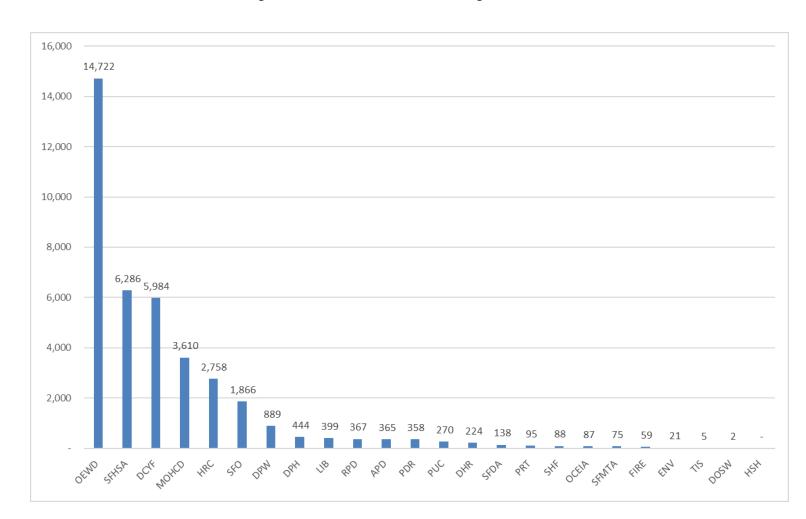

#### FY 21-22 Workforce Investments by Department

## FY 21-22 Programs by Department