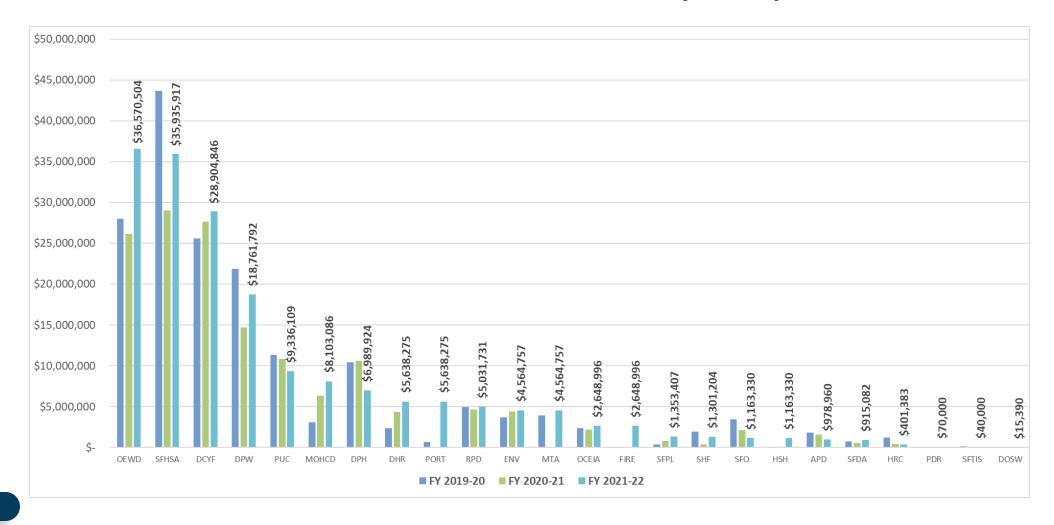

#### \$173 Million Invested in Workforce Services

#### FY 21-22 Workforce Investments by Department