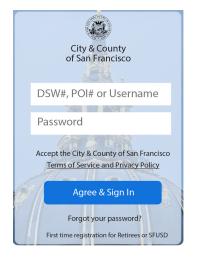

# Logging In:

After clicking the Employee Portal, you'll see a login screen. Your username is your DSW/POI number. If you don't know your DSW/POI number, and/or your password, you can call the IT Help Desk at (628) 206-7378 (24/7). Tell them you need your password for the Employee Portal reset.