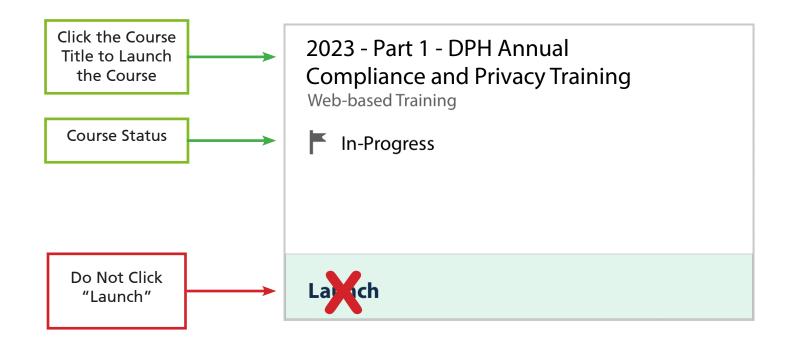

# **Step Three: Launching Courses**

You should now see a group of tiles containing your assignments. To launch a course, hover over the course tile until the tile turns yellow. You can now launch the course.

#### Note: do not click "launch" to launch the course.

On the next screen you'll see a list of all components contained within the course. Click the launch button(s) in order to begin the course.

Note: There is a second component involving electronically signing 2 documents: 2023 - Part 2 - Annual Compliance & Privacy Electronic Signature