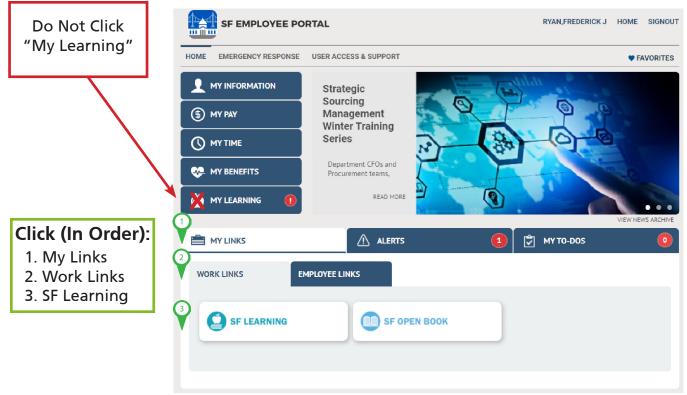

### **Step One: The SF Employee Portal**

Once you're in the Employee Portal, follow the below directions to get to your "My Learning" tab. Please follow the below order. Note: there may be some delay in the "My Task" tab loading.

### **Step Two: My Learning**

Once your in SF Learning, click "My Learning" (icon pictured above).