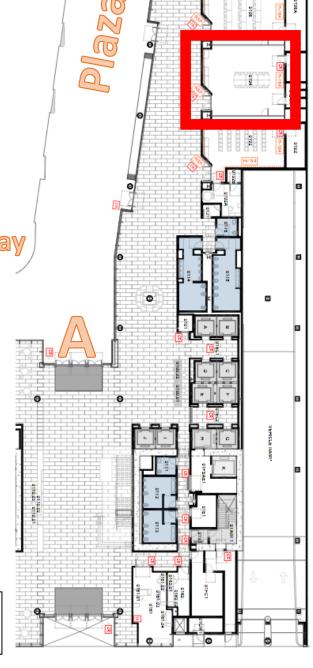

**Total Cases: 8** 

London N. Breed, Mayor Patrick O'Riordan C.B.O., Director

Our new offices are located at 49
South Van Ness in San Francisco.
The entrance, labeled 'A' on the map, is accessible from either the walkway leading from Mission
Street, or the plaza area leading to South Van Ness.

The large red square on the map is the location of the hearing room. Please check the signage when you arrive to 1) Be sure your case is being heard today, and 2) ensure that the meeting location wasn't changed at the last minute. If it <u>HAS</u> been changed, there should be signage erected to direct you to the new location.