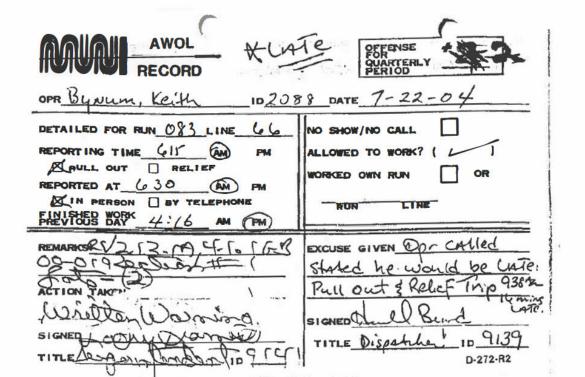

# 54

October 15, 2008

Keith Bynum #2088

SUBJECT:

PROPOSED RECOMMENDED DISCIPLINARY ACTION-

Dismissal - for consecutive workday A.W.O.L #3 on September 02,

2008

#### Dear Mr. Bynum:

You received my letter of Proposed Recommended Disciplinary Action dated September 10, 2008. This is to advise you that I am proposing that that you be <u>Dismissed</u> from your position as a 9163 Transit Operator.

My proposed recommendation for this disciplinary action is based on the following charges:

#### San Francisco Municipal Railway Rule Book:

Rule - 2.13.1 "A" Discipline

Rule - 2.2.1 Bulletins, Orders and Notices

Rule - 4.1.1 Reporting For Duty

Rule - 4.3.3 Absent Without Leave (AWOL)

Page 1 of 3

#### The Facts Upon Which These Charges Are Based:

You have failed to submit the required leave papers and have therefore accrued a consecutive string of workday A.W.O.Ls, all occurring during the last eight (8) month tracking period.

#### Hearing:

A Hearing was held on Monday, September 15, 2008 with your Union Representative and myself present.

#### Hearing Officer's Decision

Your failure to show up for your scheduled Hearing, demonstrates a complete disregard to your job, to your fellow employees, and to the Agency. Therefore I am going to continue the recommendation for your dismissal as a 9163 Transit Operator.