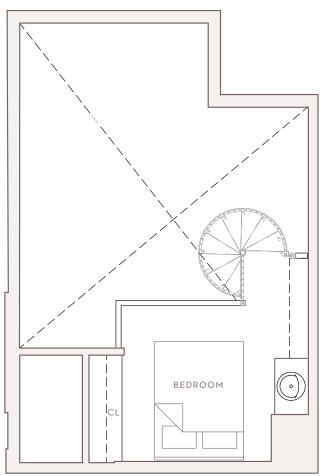

# RESIDENCE 313, 316, 319, 323, 413, 416, 419, 423

JUNIOR 1 BEDROOM 1 BATHROOM 544-553 INTERIOR SQUARE FEET