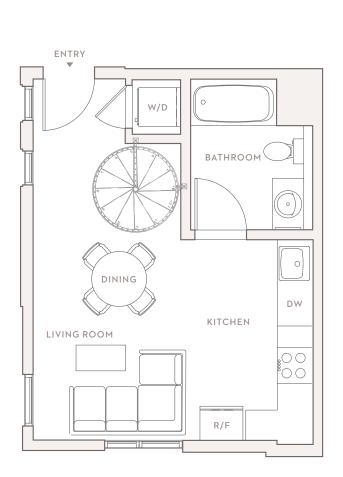

# HOWARD

# RESIDENCE 313, 316, 319, 323, 413, 416, 419, 423

JUNIOR 1 BEDROOM 1 BATHROOM 544-553 INTERIOR SQUARE FEET