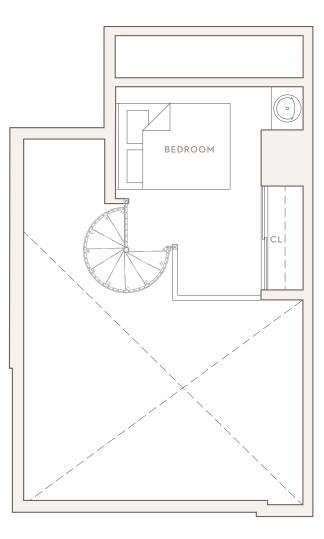

# HOWARD

# RESIDENCE 313, 316, 319, 323, 413, 416, 419, 423

JUNIOR 1 BEDROOM 1 BATHROOM 544-553 INTERIOR SQUARE FEET