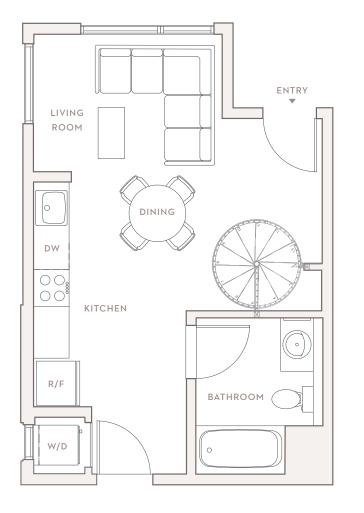

ROKER LICENSED BY THE STATE OF CALIFORNIA OPERATING UNDER MULTIPLE ENTITIES (LICENSE NUMBER. 02014153) AND ABIDES BY EQUAL HOUSING OPPORTUNITY LAWS. COBTAIN THE PROPERTY REPORT OR IS EQUIVALENT BY FEDERAL AND STATE LAW AND READ IT BEFORE SIGNING ANYTHING. NO FEDERAL OR STATE AGENCY HAS JUDGED THE MERTS OR VALUE, IF ANY, OF THIS PROPERTY. PLAN NOT TO SCALE. ORIENTATION OF PLANS IS NOT TRUE REPRESENTATION. OUTDOOR AREAS ARE NOT AD COMPLIANT. IF BED PLACED IN LOFT AREA NOT A FULLY ENCLOSED SPACE. MOST THE REPRESENTATION. OUTDOOR AREAS ARE NOT AD COMPLIANT. IF BED PLACED IN LOFT AREA NOT A FULLY ENCLOSED SPACE. MOST HAS DUBLES INTE AGENCY HAS JUDGED THE MERTS OR VALUE, IF ANY, OF THIS PROPERTY. PLAN NOT TO SCALE.



## **RESIDENCE 118**

1 BEDROOM LOFT 1 BATHROOM 513 INTERIOR SQUARE FEET









### 1288 HOWARD STREET | SAN FRANCISCO, CA, 94103 | TEL. (415) 800-3886

### 1288HOWARD.COM

THIS IS NOT AN OFFER TO SELL, BUT IS INTENDED FOR INFORMATION ONLY, ALL DIMENSIONS SHOWN IN FLOOR PLANS ARE APPROXIMATE AND SUBJECT TO NORMAL CONSTRUCTION VARIANCES AND TOLERANCES. PLANS, DIMENSIONS AND THE REFURES OF UNITS AND BALCONIES OF THE SAME TYPE AND FLOOR PLAN MAY VARY FROM FLOOR TO FLOOR. MEASUREMENTS OF ROOMS IN FLOOR PLANS ARE TAKEN AT THE GREATEST DIMENSION SAND REPRESENT MAXIMUM OVERALL SUBJECT CUTOUTS. SALL CUTOUTS. SALL CUTOUTS. SALL CUTOUTS. SALL CUTOUTS. SALL CUTOUTS. SALL CUTOUTS OF ANY UNIT IN ACCORDANCE WITH THE APPLICABLE OFFERING PLAN FOR ISABLE OFFERING PLAN FOR ISABLE OFFERING PLAN FOR ISABLE OFFERING PLANS ARE TAKEN AT THE GREATEST DIMENSION POINTS AND REPRESENT AND DE