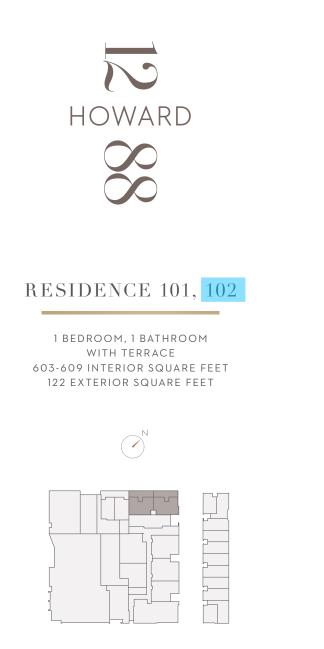

# **1288 Howard Available Units Matrix**

| Unit<br>No. | Bedroom<br>Count | Bath<br>Count | Square<br>Feet | Floor # | HOA Dues<br>w/o Parking | HOA Dues<br>w/Parking | Price w/o<br>Parking | Price<br>w/Parking |
|-------------|------------------|---------------|----------------|---------|-------------------------|-----------------------|----------------------|--------------------|
| 108         | 0                | 1             | 483            | 1       | \$397.17                | \$461.17              | \$345,578            | \$382,434          |
| 118         | 0                | 1             | 513            | 1       | \$400.10                | \$464.10              | \$344,932            | \$381,789          |
| 323         | 0                | 1             | 547            | 3       | \$403.42                | \$467.42              | \$344,201            | \$381,058          |
| 102         | 1                | 1             | 609            | 1       | \$409.47                | \$473.47              | \$406,034            | \$450,027          |