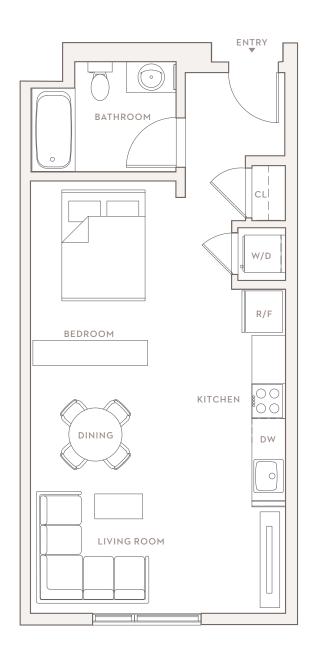

# RESIDENCE 313, 316, 319, 323, 413, 416, 419, 423

JUNIOR 1 BEDROOM 1 BATHROOM 544-553 INTERIOR SQUARE FEET