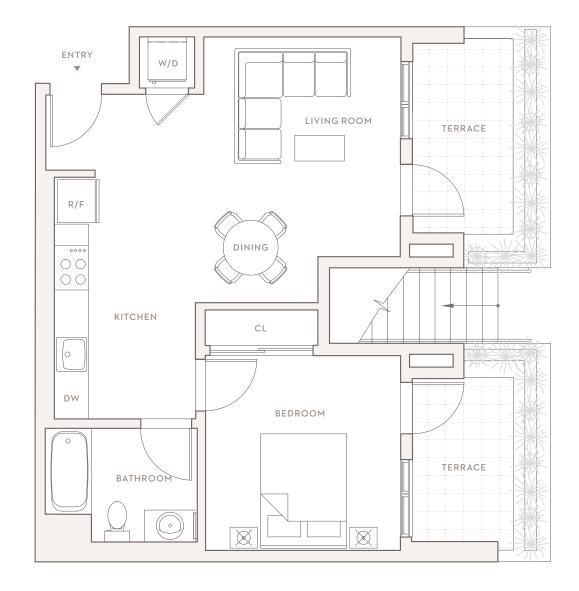

# **1288 Howard Available Units Matrix**

| Unit<br>No. | Bedroom<br>Count | Bath<br>Count | Square<br>Feet | Floor # | HOA Dues<br>w/o Parking | HOA Dues<br>w/Parking | Price w/o<br>Parking | Price<br>w/Parking |
|-------------|------------------|---------------|----------------|---------|-------------------------|-----------------------|----------------------|--------------------|
| 108         | 0                | 1             | 483            | 1       | \$397.17                | \$461.17              | \$345,578            | \$382,434          |
| 118         | 0                | 1             | 513            | 1       | \$400.10                | \$464.10              | \$344,932            | \$381,789          |
| 323         | 0                | 1             | 547            | 3       | \$403.42                | \$467.42              | \$344,201            | \$381,058          |
| 102         | 1                | 1             | 609            | 1       | \$409.47                | \$473.47              | \$406,034            | \$450,027          |