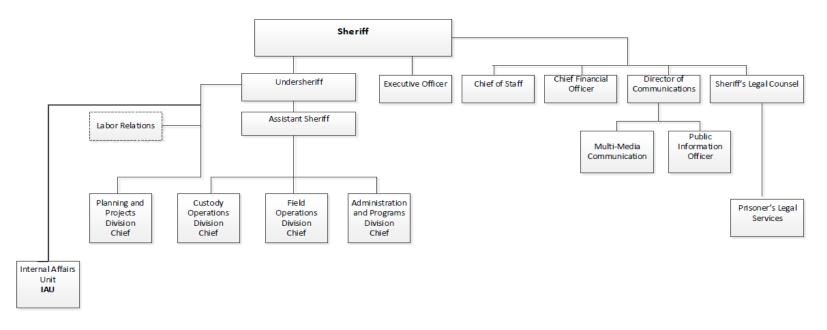

| 95,000                |                                     | N/A                                                                                                                                                                                       | 103198.5                                                                                  |                                       |                                               |                  |                                               | +           |

SHERIFF\_Proposed Budget FY24 and FY25
4B Fleet Req
Page 19 of 25

# BUDGET FORM: Organizational Chart FY 2023-24 and FY 2024-25



# SAN FRANCISCO SHERIFF'S OFFICE DEPARTMENT ORGANIZATION



IAU – Internal Affairs Unit PIO – Public Information Officer

Dotted box denotes collateral assignment or volunteer unit

Revised 02/21/2023 FP1707

SFSO 01-01

Department: **06 - Sheriff**Contract: **Jail Food Service** 

### **FISCAL YEAR 2023-2024**

### SEC. 2.15 SUPPLEMENTAL REPORTS REQUIRED

Any officer, department or agency seeking Board approval of a contract for personal services under Charter Section 10.104(15) shall submit a supplemental report to the Board of Supervisors in connection with the contract and the Controller's certification.

The report shall summarize the essential terms of the proposed contract and address the following subjects:

1. The department's basis for proposing the Prop J certification;

The department has historically outsourced inmate meals due to th