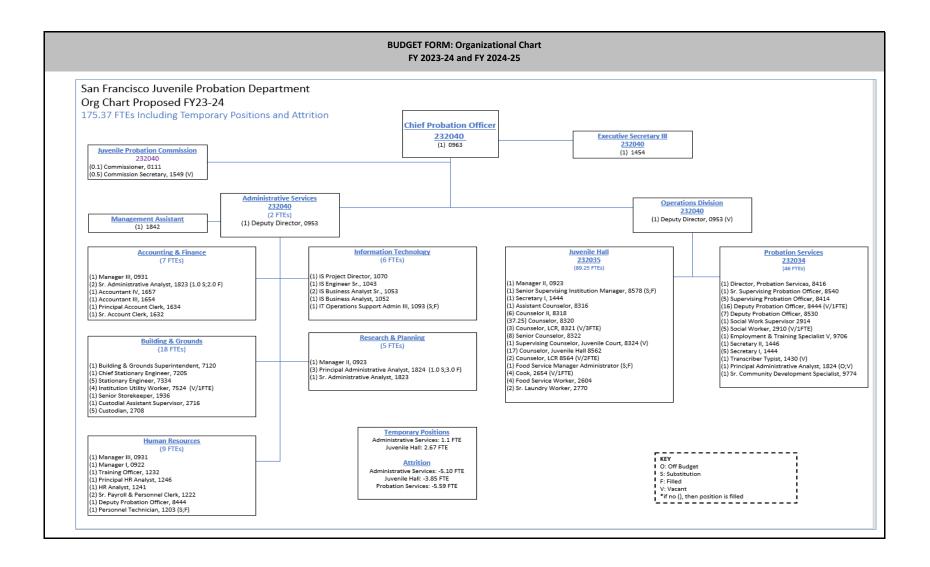

Interdepartmental Services Balancing: Included Excel download of Department - IDS Form Balancing I
 Organizational Charts: Submission contains updated position-level organizational charts for your department, with indication if the position is filled (F) or vacant (V). Organizational charts also reflect
 New Legislation: