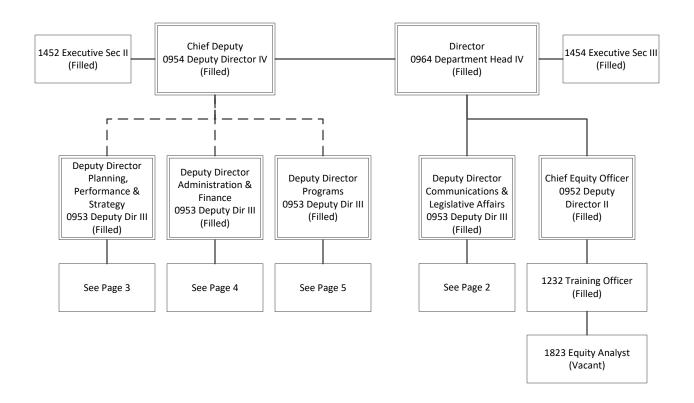

#### **Department Name: Homelessness and Supportive Housing**

- x **Summary of Major Changes:** Completed "Form 1A: Summary of Major Changes" explaining major changes submitted in department's budget proposal.
  - **x** Proposed GF target reductions
  - x **Department Budget Summary:** Completed "Form 1B: Department Budget Summary". The submission includes a copy of report 15.50.012.
- x Revenue Report: Completed "Form 2A: Revenue Report." (15.30.005 Snapshot Comparison)
- x Fees & Fines: Completed "Form 2B: Fees & Fines."
- x Cost Recovery: Completed "Form 2C: Cost Recovery."
- x Expenditure Changes: Completed "Form 3A: Expenditure Changes." (15.30.005 Snapshot Comparisor
- x **Deappropriations from prior years' budget:** Indicate if these are included in your submitted budget, and please explain in the expenditure changes form 3A
- x Position Changes: Completed "Form 3B: Position Changes." (15.30.004 Position Snapshot Compariso
- x Equipment & Fleet Requests: New General Fund Equipment (Form 4A) and Fleet Requests (Forms
- x **Minimum Compensation Ordinance:** By checking this box, the department confirms that the effects of the MCO in contracting have been considered as part of the budget submission.
- x Proposition J Description, Summary, City Cost, Contract Cost: Required for all existing and new Prop Js
- x Interdepartmental Services Balancing: Included Excel download of Department IDS Form Balancing R
- x **Organizational Charts:** Submission contains updated position-level organizational charts for your department, with indication if the position is filled (F) or vacant (V). Organizational charts also reflect
- **x** New Legislation:
  - ☐ Included draft legislation that department would like to submit with the budget; or,
  - ☐ Draft legislation in progress at this time. A description of the proposed changes is included in the "Summary of Major Changes" table. A draft will be provided to the Mayor's Office by
- x **Other Requests:** Submitted requests for the following item:
  - x COIT (through a separate form see page 31 of the budget instructions MS Word document)
  - x Capital CPC funded capital requests are made through the new budget system, BFM by 1/20/2