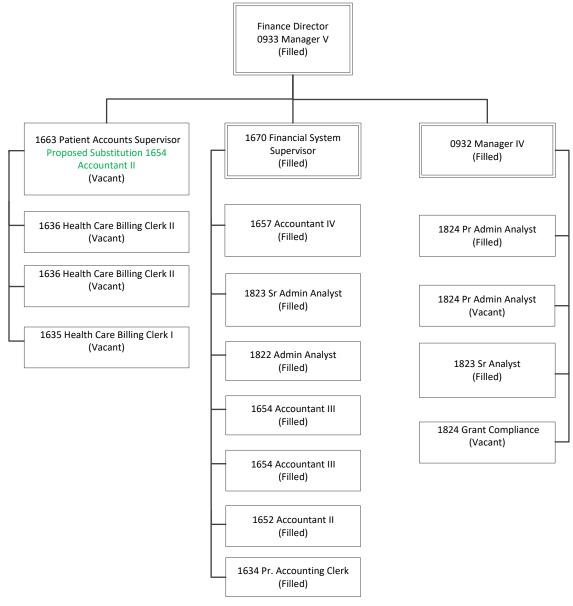

#### **Department Name: Homelessness and Supportive Housing**

- x **Summary of Major Changes:** Completed "Form 1A: Summary of Major Changes" explaining major changes submitted in department's budget proposal.
  - **x** Proposed GF target reductions
  - x **Department Budget Summary:** Completed "Form 1B: Department Budget Summary". The submission includes a copy of report 15.50.012.
- x Revenue Report: Completed "Form 2A: Revenue Report." (15.30.005 Snapshot Comparison)
- x Fees & Fines: Completed "Form 2B: Fees & Fines."
- x Cost Recovery: Completed "Form 2C: Cost Recovery."
- x Expenditure Changes: Completed "Form 3A: Expenditure Changes." (15.30.005 Snapshot Comparisor
- x **Deappropriations from prior years' budget:** Indicate if these are included in your submitted budget, and please explain in the expenditure changes form 3A
- x Position Changes: Completed "Form 3B: Position Changes." (15.30.004 Position Snapshot Compariso
- x Equipment & Fleet Requests: New General Fund Equipment (Form 4A) and Fleet Requests (Forms
- x **Minimum Compensation Ordinance:** By checking this box, the department confirms that the effects of the MCO in contracting have been considered as part of the budget submission.
- x Proposition J Description, Summary, City Cost, Contract Cost: Required for all existing and new Prop Js
- x Interdepartmental Services Balancing: Included Excel download of Department IDS Form Balancing R
- x **Organizational Charts:** Submission contains updated position-level organizational charts for your department, with indication if the position is filled (F) or vacant (V). Organizational charts also reflect
- **x** New Legislation:
  - ☐ Included draft legislation that department would like to submit with the budget; or,
  - ☐ Draft legislation in progress at this time. A description of the proposed changes is included in the "Summary of Major Changes" table. A draft will be provided to the Mayor's Office by
- x **Other Requests:** Submitted requests for the following item:
  - x COIT (through a separate form see page 31 of the budget instructions MS Word document)
  - x Capital CPC funded capital requests are made through the new budget system, BFM by 1/20/2