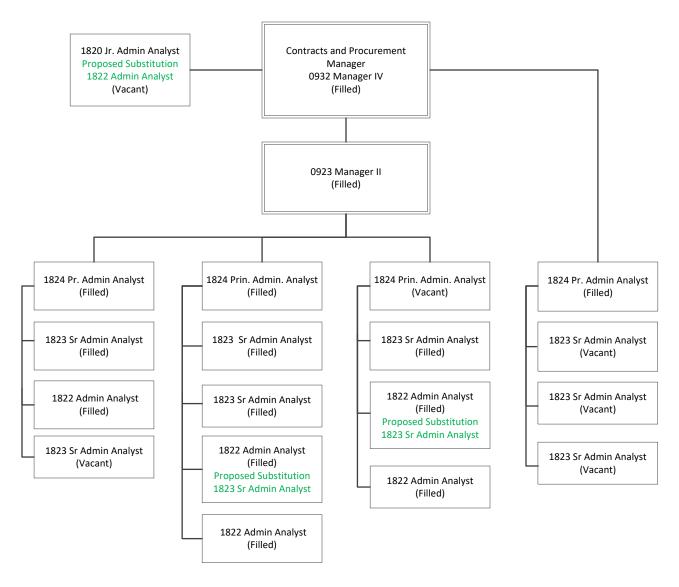

#### **Department Name: Homelessness and Supportive Housing**

- x **Summary of Major Changes:** Completed "Form 1A: Summary of Major Changes" explaining major changes submitted in department's budget proposal.
  - **x** Proposed GF target reductions
  - x **Department Budget Summary:** Completed "Form 1B: Department Budget Summary". The submission includes a copy of report 15.50.012.
- x Revenue Report: Completed "Form 2A: Revenue Report." (15.30.005 Snapshot Comparison)
- x Fees & Fines: Completed "Form 2B: Fees & Fines."
- x Cost Recovery: Completed "Form 2C: Cost Recovery."
- x Expenditure Changes: Completed "Form 3A: Expenditure Changes." (15.30.005 Snapshot Comparisor
- x **Deappropriations from prior years' budget:** Indicate if these are included in your submitted budget, and please explain in the expenditure changes form 3A
- x Position Changes: Completed "Form 3B: Position Changes." (15.30.004 Position Snapshot Compariso
- x Equipment & Fleet Requests: New General Fund Equipment (Form 4A) and Fleet Requests (Forms
- x **Minimum Compensation Ordinance:** By checking this box, the department confirms that the effects of the MCO in contracting have been considered as part of the budget submission.
- x Proposition J Description, Summary, City Cost, Contract Cost: Required for all existing and new Prop Js
- x Interdepartmental Services Balancing: Included Excel download of Department IDS Form Balancing R
- x **Organizational Charts:** Submission contains updated position-level organizational charts for your department, with indication if the position is filled (F) or vacant (V). Organizational charts also reflect
- **x** New Legislation:
  - ☐ Included draft legislation that department would like to submit with the budget; or,
  - ☐ Draft legislation in progress at this time. A description of the proposed changes is included in the "Summary of Major Changes" table. A draft will be provided to the Mayor's Office by
- x **Other Requests:** Submitted requests for the following item:
  - x COIT (through a separate form see page 31 of the budget instructions MS Word document)
  - x Capital CPC funded capital requests are made through the new budget system, BFM by 1/20/2