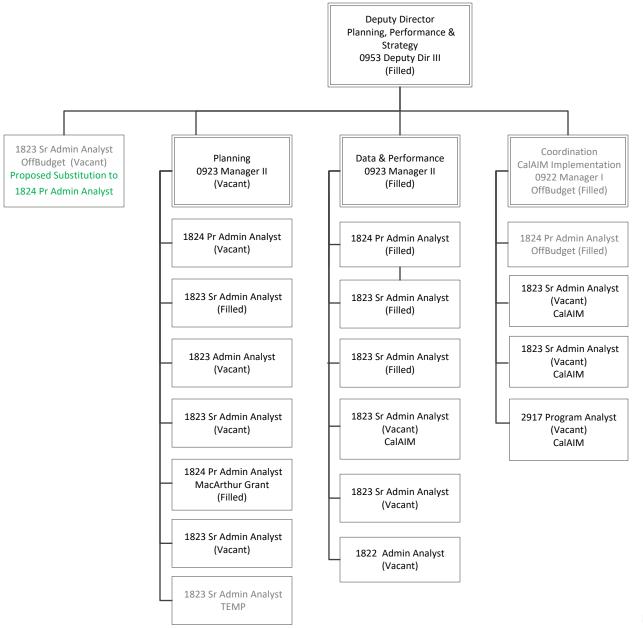

#### **Department Name: Homelessness and Supportive Housing**

- x **Summary of Major Changes:** Completed "Form 1A: Summary of Major Changes" explaining major changes submitted in department's budget proposal.
  - **x** Proposed GF target reductions
  - x **Department Budget Summary:** Completed "Form 1B: Department Budget Summary". The submission includes a copy of report 15.50.012.
- x Revenue Report: Completed "Form 2A: Revenue Report." (15.30.005 Snapshot Comparison)
- x Fees & Fines: Completed "Form 2B: Fees & Fines."
- x Cost Recovery: Completed "Form 2C: Cost Recovery."
- x Expenditure Changes: Completed "Form 3A: Expenditure Changes." (15.30.005 Snapshot Comparisor
- x **Deappropriations from prior years' budget:** Indicate if these are included in your submitted budget, and please explain in the expenditure changes form 3A
- x Position Changes: Completed "Form 3B: Position Changes." (15.30.004 Position Snapshot Compariso
- x Equipment & Fleet Requests: New General Fund Equipment (Form 4A) and Fleet Requests (Forms
- x **Minimum Compensation Ordinance:** By checking this box, the department confirms that the effects of the MCO in contracting have been considered as part of the budget submission.
- x Proposition J Description, Summary, City Cost, Contract Cost: Required for all existing and new Prop Js
- x Interdepartmental Services Balancing: Included Excel download of Department IDS Form Balancing R
- x **Organizational Charts:** Submission contains updated position-level organizational charts for your department, with indication if the position is filled (F) or vacant (V). Organizational charts also reflect
- **x** New Legislation:
  - ☐ Included draft legislation that department would like to submit with the budget; or,
  - ☐ Draft legislation in progress at this time. A description of the proposed changes is included in the "Summary of Major Changes" table. A draft will be provided to the Mayor's Office by
- x **Other Requests:** Submitted requests for the following item:
  - x COIT (through a separate form see page 31 of the budget instructions MS Word document)
  - x Capital CPC funded capital requests are made through the new budget system, BFM by 1/20/2