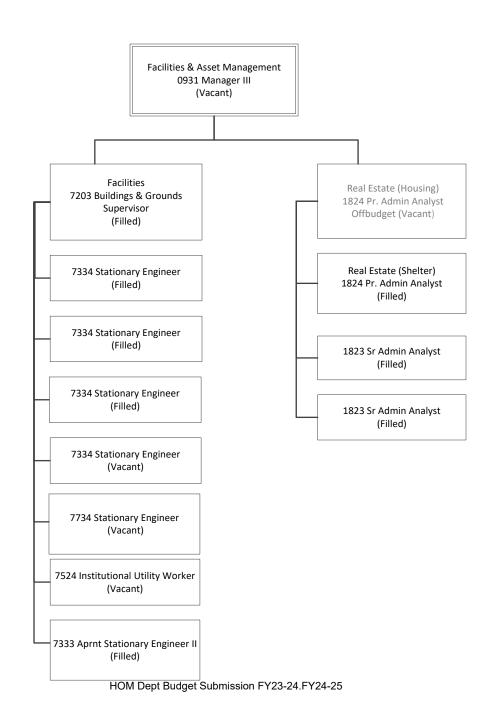

#### **Department Name: Homelessness and Supportive Housing**

- x **Summary of Major Changes:** Completed "Form 1A: Summary of Major Changes" explaining major changes submitted in department's budget proposal.
  - **x** Proposed GF target reductions
  - x **Department Budget Summary:** Completed "Form 1B: Department Budget Summary". The submission includes a copy of report 15.50.012.
- x Revenue Report: Completed "Form 2A: Revenue Report." (15.30.005 Snapshot Comparison)
- x Fees & Fines: Completed "Form 2B: Fees & Fines."
- x Cost Recovery: Completed "Form 2C: Cost Recovery."
- x Expenditure Changes: Completed "Form 3A: Expenditure Changes." (15.30.005 Snapshot Comparisor
- x **Deappropriations from prior years' budget:** Indicate if these are included in your submitted budget, and please explain in the expenditure changes form 3A
- x Position Changes: Completed "Form 3B: Position Changes." (15.30.004 Position Snapshot Compariso
- x Equipment & Fleet Requests: New General Fund Equipment (Form 4A) and Fleet Requests (Forms
- x **Minimum Compensation Ordinance:** By checking this box, the department confirms that the effects of the MCO in contracting have been considered as part of the budget submission.
- x Proposition J Description, Summary, City Cost, Contract Cost: Required for all existing and new Prop Js
- x Interdepartmental Services Balancing: Included Excel download of Department IDS Form Balancing R
- x **Organizational Charts:** Submission contains updated position-level organizational charts for your department, with indication if the position is filled (F) or vacant (V). Organizational charts also reflect
- **x** New Legislation:
  - ☐ Included draft legislation that department would like to submit with the budget; or,
  - ☐ Draft legislation in progress at this time. A description of the proposed changes is included in the "Summary of Major Changes" table. A draft will be provided to the Mayor's Office by
- x **Other Requests:** Submitted requests for the following item:
  - x COIT (through a separate form see page 31 of the budget instructions MS Word document)
  - x Capital CPC funded capital requests are made through the new budget system, BFM by 1/20/2