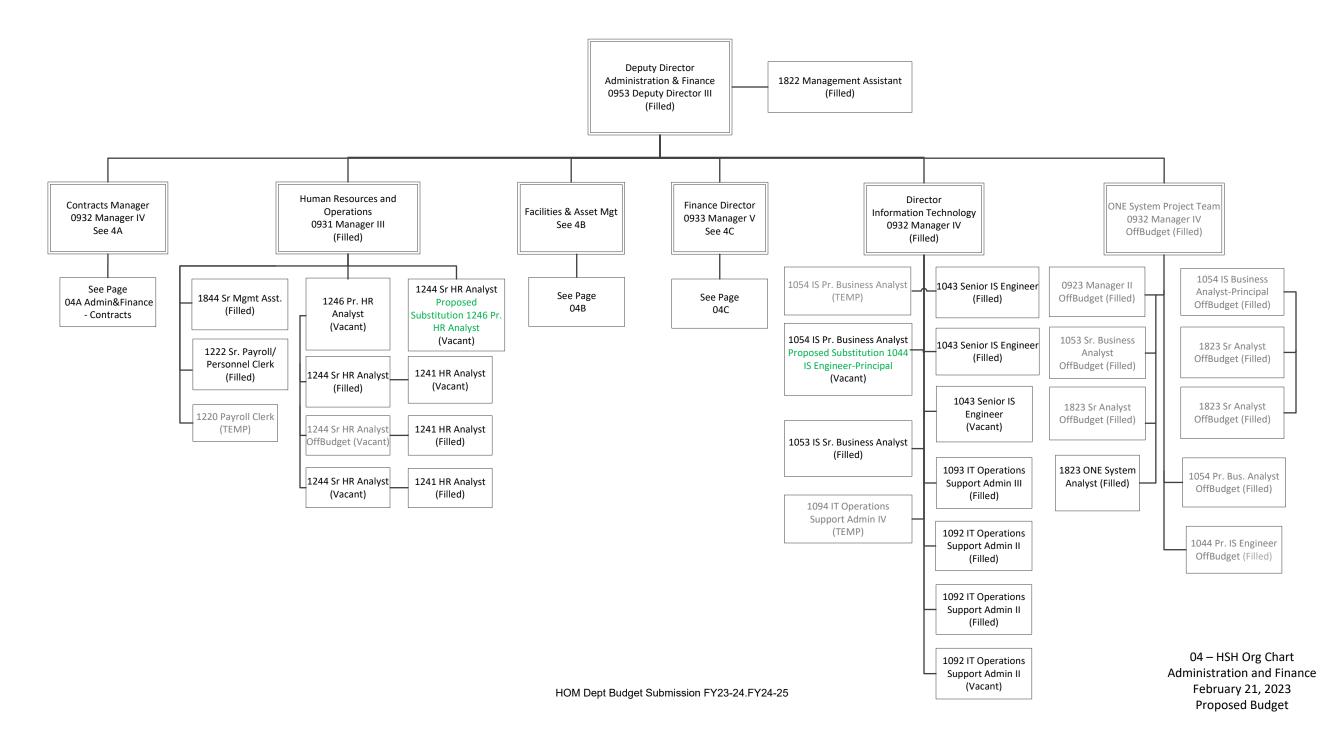

#### **Department Name: Homelessness and Supportive Housing**

- x **Summary of Major Changes:** Completed "Form 1A: Summary of Major Changes" explaining major changes submitted in department's budget proposal.
  - **x** Proposed GF target reductions
  - x **Department Budget Summary:** Completed "Form 1B: Department Budget Summary". The submission includes a copy of report 15.50.012.
- x Revenue Report: Completed "Form 2A: Revenue Report." (15.30.005 Snapshot Comparison)
- x Fees & Fines: Completed "Form 2B: Fees & Fines."
- x Cost Recovery: Completed "Form 2C: Cost Recovery."
- x Expenditure Changes: Completed "Form 3A: Expenditure Changes." (15.30.005 Snapshot Comparisor
- x **Deappropriations from prior years' budget:** Indicate if these are included in your submitted budget, and please explain in the expenditure changes form 3A
- x Position Changes: Completed "Form 3B: Position Changes." (15.30.004 Position Snapshot Compariso
- x Equipment & Fleet Requests: New General Fund Equipment (Form 4A) and Fleet Requests (Forms
- x **Minimum Compensation Ordinance:** By checking this box, the department confirms that the effects of the MCO in contracting have been considered as part of the budget submission.
- x Proposition J Description, Summary, City Cost, Contract Cost: Required for all existing and new Prop Js
- x Interdepartmental Services Balancing: Included Excel download of Department IDS Form Balancing R
- x **Organizational Charts:** Submission contains updated position-level organizational charts for your department, with indication if the position is filled (F) or vacant (V). Organizational charts also reflect
- **x** New Legislation:
  - ☐ Included draft legislation that department would like to submit with the budget; or,
  - ☐ Draft legislation in progress at this time. A description of the proposed changes is included in the "Summary of Major Changes" table. A draft will be provided to the Mayor's Office by
- x **Other Requests:** Submitted requests for the following item:
  - x COIT (through a separate form see page 31 of the budget instructions MS Word document)
  - x Capital CPC funded capital requests are made through the new budget system, BFM by 1/20/2