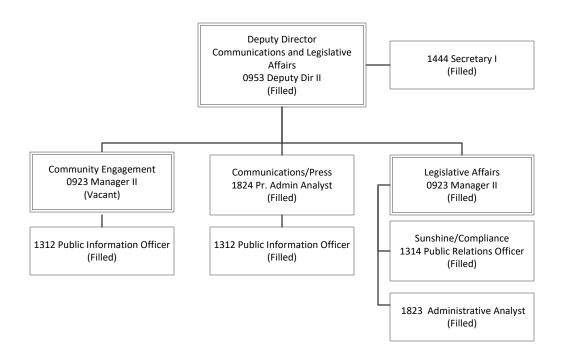

#### **Department Name: Homelessness and Supportive Housing**

- x **Summary of Major Changes:** Completed "Form 1A: Summary of Major Changes" explaining major changes submitted in department's budget proposal.
  - **x** Proposed GF target reductions
  - x **Department Budget Summary:** Completed "Form 1B: Department Budget Summary". The submission includes a copy of report 15.50.012.
- x Revenue Report: Completed "Form 2A: Revenue Report." (15.30.005 Snapshot Comparison)
- x Fees & Fines: Completed "Form 2B: Fees & Fines."
- x Cost Recovery: Completed "Form 2C: Cost Recovery."
- x Expenditure Changes: Completed "Form 3A: Expenditure Changes." (15.30.005 Snapshot Comparisor
- x **Deappropriations from prior years' budget:** Indicate if these are included in your submitted budget, and please explain in the expenditure changes form 3A
- x Position Changes: Completed "Form 3B: Position Changes." (15.30.004 Position Snapshot Compariso
- x Equipment & Fleet Requests: New General Fund Equipment (Form 4A) and Fleet Requests (Forms
- x **Minimum Compensation Ordinance:** By checking this box, the department confirms that the effects of the MCO in contracting have been considered as part of the budget submission.
- x Proposition J Description, Summary, City Cost, Contract Cost: Required for all existing and new Prop Js
- x Interdepartmental Services Balancing: Included Excel download of Department IDS Form Balancing R
- x **Organizational Charts:** Submission contains updated position-level organizational charts for your department, with indication if the position is filled (F) or vacant (V). Organizational charts also reflect
- **x** New Legislation:
  - ☐ Included draft legislation that department would like to submit with the budget; or,
  - ☐ Draft legislation in progress at this time. A description of the proposed changes is included in the "Summary of Major Changes" table. A draft will be provided to the Mayor's Office by
- x **Other Requests:** Submitted requests for the following item:
  - x COIT (through a separate form see page 31 of the budget instructions MS Word document)
  - x Capital CPC funded capital requests are made through the new budget system, BFM by 1/20/2