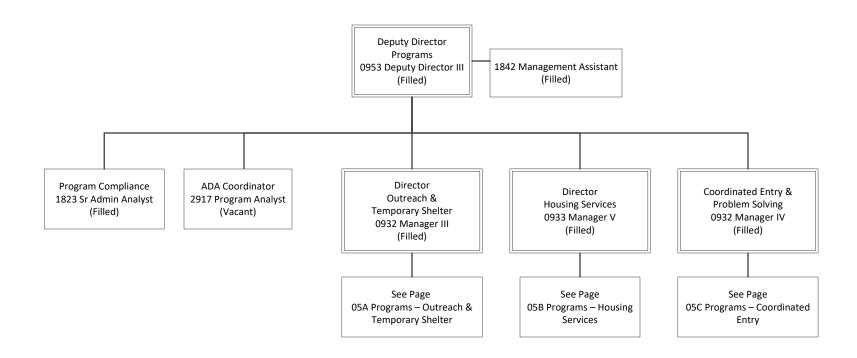

| Capital - Dept Request - CPC  Capital - Dept Request - CPC |               |                   |
| CAPITAL> Submitted 1/20 |                      |                       |                                                                              | Capital Project-Activity                                   |               |                   |









03 – HSH Org Chart Planning, Performance & Strategy February 21, 2023 Proposed Budget





04A – HSH Org Chart Administration and Finance -Contracts February 21, 2023 Proposed Budget



04B – HSH Org Chart Facilities & Asset Mgt February 21, 2023 Proposed Budget



04C – HSH Org Chart Administration and Finance – Finance & Budget February 21, 2023 Proposed Budget









#### **PROP J ANALYSIS SUMMARY**

Department of Homelessness and Supportive Housing A1 Protective Services, Inc

FISCAL YEAR 2023-24

#### City cost if services are not contracted out

|                                                   |           | ow range          |    | high range |
|---------------------------------------------------|-----------|-------------------|----|------------|
| Total Annual Salary                               | \$        | 2,488,839         | \$ | 3,356,709  |
| Total Other Pay                                   |           |                   |    |            |
| Total Fringe Benefits                             | \$        | 1,332,759         | \$ | 1,480,620  |
| Additional City Costs                             | \$        | 322,034           | \