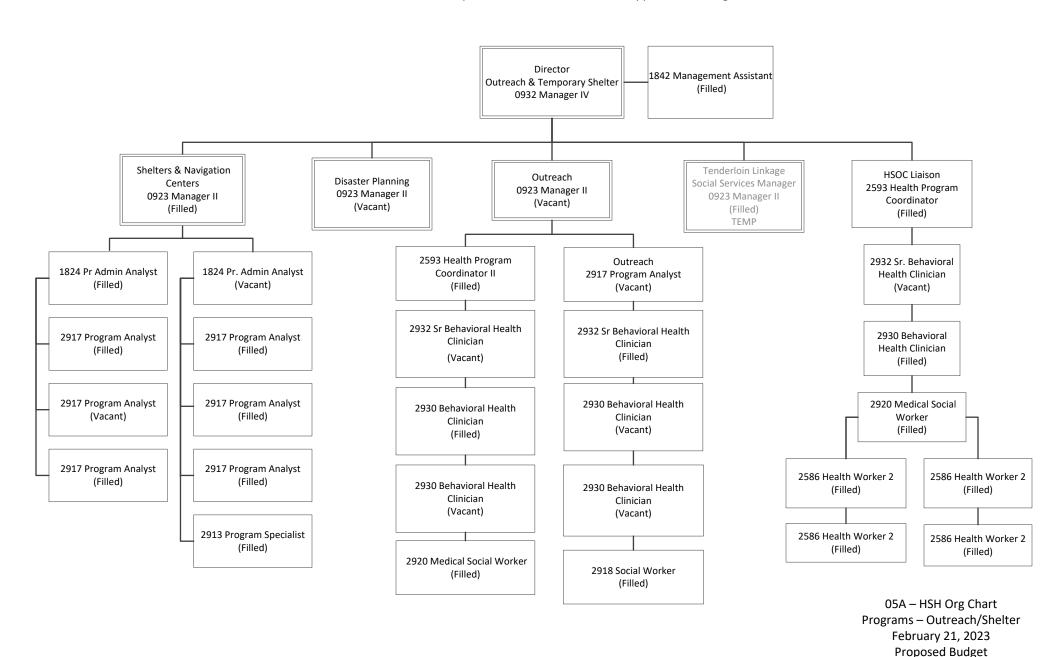

| Capital - Dept Request - CPC  Capital - Dept Request - CPC |               |                   |
| CAPITAL> Submitted 1/20 |                      |                       |                                                                              | Capital Project-Activity                                   |               |                   |









03 – HSH Org Chart Planning, Performance & Strategy February 21, 2023 Proposed Budget





04A – HSH Org Chart Administration and Finance -Contracts February 21, 2023 Proposed Budget



04B – HSH Org Chart Facilities & Asset Mgt February 21, 2023 Proposed Budget



04C – HSH Org Chart Administration and Finance – Finance & Budget February 21, 2023 Proposed Budget









#### **PROP J ANALYSIS SUMMARY**

Department of Homelessness and Supportive Housing A1 Protective Services, Inc

FISCAL YEAR 2023-24

#### City cost if services are not contracted out

|                                                   |           | ow range          |    | high range |
|---------------------------------------------------|-----------|-------------------|----|------------|
| Total Annual Salary                               | \$        | 2,488,839         | \$ | 3,356,709  |
| Total Other Pay                                   |           |                   |    |            |
| Total Fringe Benefits                             | \$        | 1,332,759         | \$ | 1,480,620  |
| Additional City Costs                             | \$        | 322,034           | \$