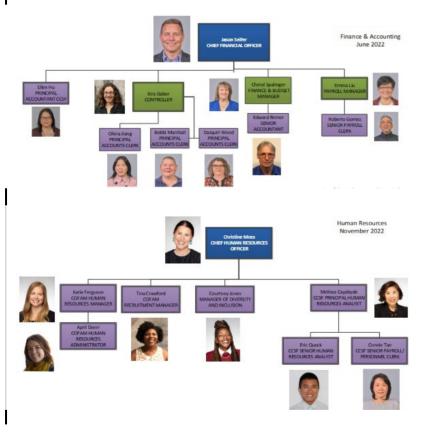

| Department Name: FAM Fine Arts Museum GFS                                                                                                                                                                                                                                                                                                                                                                                                                                                                                                                                                                                                                                                                                                                                                                                                                                                                                                                                                                                                                                                                                                                                                                                                                                                                                                                                                                                                                                                                                                                                                                                                                                                                                                                                                                                                                                                                                                                                                                                                                                           |
|-------------------------------------------------------------------------------------------------------------------------------------------------------------------------------------------------------------------------------------------------------------------------------------------------------------------------------------------------------------------------------------------------------------------------------------------------------------------------------------------------------------------------------------------------------------------------------------------------------------------------------------------------------------------------------------------------------------------------------------------------------------------------------------------------------------------------------------------------------------------------------------------------------------------------------------------------------------------------------------------------------------------------------------------------------------------------------------------------------------------------------------------------------------------------------------------------------------------------------------------------------------------------------------------------------------------------------------------------------------------------------------------------------------------------------------------------------------------------------------------------------------------------------------------------------------------------------------------------------------------------------------------------------------------------------------------------------------------------------------------------------------------------------------------------------------------------------------------------------------------------------------------------------------------------------------------------------------------------------------------------------------------------------------------------------------------------------------|
| ♣□ Summary of Major Changes: Completed "Form 1A: Summary of Major Changes" explaining major changes                                                                                                                                                                                                                                                                                                                                                                                                                                                                                                                                                                                                                                                                                                                                                                                                                                                                                                                                                                                                                                                                                                                                                                                                                                                                                                                                                                                                                                                                                                                                                                                                                                                                                                                                                                                                                                                                                                                                                                                 |
| submitted in department's budget proposal.                                                                                                                                                                                                                                                                                                                                                                                                                                                                                                                                                                                                                                                                                                                                                                                                                                                                                                                                                                                                                                                                                                                                                                                                                                                                                                                                                                                                                                                                                                                                                                                                                                                                                                                                                                                                                                                                                                                                                                                                                                          |
| <b>B</b> □ Proposed GF target reductions                                                                                                                                                                                                                                                                                                                                                                                                                                                                                                                                                                                                                                                                                                                                                                                                                                                                                                                                                                                                                                                                                                                                                                                                                                                                                                                                                                                                                                                                                                                                                                                                                                                                                                                                                                                                                                                                                                                                                                                                                                            |
| ♣☐ Department Budget Summary: Completed "Form 1B: Department Budget Summary". The                                                                                                                                                                                                                                                                                                                                                                                                                                                                                                                                                                                                                                                                                                                                                                                                                                                                                                                                                                                                                                                                                                                                                                                                                                                                                                                                                                                                                                                                                                                                                                                                                                                                                                                                                                                                                                                                                                                                                                                                   |
| submission includes a copy of report 15.50.012.                                                                                                                                                                                                                                                                                                                                                                                                                                                                                                                                                                                                                                                                                                                                                                                                                                                                                                                                                                                                                                                                                                                                                                                                                                                                                                                                                                                                                                                                                                                                                                                                                                                                                                                                                                                                                                                                                                                                                                                                                                     |
| ☐ Revenue Report: Completed "Form 2A: Revenue Report." (15.30.005 Snapshot Comparison) N/A                                                                                                                                                                                                                                                                                                                                                                                                                                                                                                                                                                                                                                                                                                                                                                                                                                                                                                                                                                                                                                                                                                                                                                                                                                                                                                                                                                                                                                                                                                                                                                                                                                                                                                                                                                                                                                                                                                                                                                                          |
| ☐ Fees & Fines: Completed "Form 2B: Fees & Fines." N/A                                                                                                                                                                                                                                                                                                                                                                                                                                                                                                                                                                                                                                                                                                                                                                                                                                                                                                                                                                                                                                                                                                                                                                                                                                                                                                                                                                                                                                                                                                                                                                                                                                                                                                                                                                                                                                                                                                                                                                                                                              |
| ☐ Cost Recovery: Completed "Form 2C: Cost Recovery." N/A                                                                                                                                                                                                                                                                                                                                                                                                                                                                                                                                                                                                                                                                                                                                                                                                                                                                                                                                                                                                                                                                                                                                                                                                                                                                                                                                                                                                                                                                                                                                                                                                                                                                                                                                                                                                                                                                                                                                                                                                                            |
| <b>▼</b> □ <b>Expenditure Changes:</b> Completed "Form 3A: Expenditure Changes." (15.30.005 Snapshot Comparison)                                                                                                                                                                                                                                                                                                                                                                                                                                                                                                                                                                                                                                                                                                                                                                                                                                                                                                                                                                                                                                                                                                                                                                                                                                                                                                                                                                                                                                                                                                                                                                                                                                                                                                                                                                                                                                                                                                                                                                    |
| ☐ <b>Deappropriations from prior years' budget:</b> Indicate if these are included in your submitted budget, and please                                                                                                                                                                                                                                                                                                                                                                                                                                                                                                                                                                                                                                                                                                                                                                                                                                                                                                                                                                                                                                                                                                                                                                                                                                                                                                                                                                                                                                                                                                                                                                                                                                                                                                                                                                                                                                                                                                                                                             |
| explain in the expenditure changes form 3A None                                                                                                                                                                                                                                                                                                                                                                                                                                                                                                                                                                                                                                                                                                                                                                                                                                                                                                                                                                                                                                                                                                                                                                                                                                                                                                                                                                                                                                                                                                                                                                                                                                                                                                                                                                                                                                                                                                                                                                                                                                     |
| ♣☐ Position Changes: Completed "Form 3B: Position Changes." (15.30.004 Position Snapshot Comparison)                                                                                                                                                                                                                                                                                                                                                                                                                                                                                                                                                                                                                                                                                                                                                                                                                                                                                                                                                                                                                                                                                                                                                                                                                                                                                                                                                                                                                                                                                                                                                                                                                                                                                                                                                                                                                                                                                                                                                                                |
| $\square$ Equipment & Fleet Requests: New General Fund Equipment (Form 4A) and Fleet Requests (Forms 4B.1 and                                                                                                                                                                                                                                                                                                                                                                                                                                                                                                                                                                                                                                                                                                                                                                                                                                                                                                                                                                                                                                                                                                                                                                                                                                                                                                                                                                                                                                                                                                                                                                                                                                                                                                                                                                                                                                                                                                                                                                       |
| $ \Psi \square $ Minimum Compensation Ordinance: By checking this box, the department confirms that the effects of the                                                                                                                                                                                                                                                                                                                                                                                                                                                                                                                                                                                                                                                                                                                                                                                                                                                                                                                                                                                                                                                                                                                                                                                                                                                                                                                                                                                                                                                                                                                                                                                                                                                                                                                                                                                                                                                                                                                                                              |
| MCO in contracting have been considered as part of the budget submission.                                                                                                                                                                                                                                                                                                                                                                                                                                                                                                                                                                                                                                                                                                                                                                                                                                                                                                                                                                                                                                                                                                                                                                                                                                                                                                                                                                                                                                                                                                                                                                                                                                                                                                                                                                                                                                                                                                                                                                                                           |
| ☐ Proposition J Description, Summary, City Cost, Contract Cost: Required for all existing and new Prop Js. N/A                                                                                                                                                                                                                                                                                                                                                                                                                                                                                                                                                                                                                                                                                                                                                                                                                                                                                                                                                                                                                                                                                                                                                                                                                                                                                                                                                                                                                                                                                                                                                                                                                                                                                                                                                                                                                                                                                                                                                                      |
| ♣☐         Interdepartmental Services Balancing:         Included Excel download of Department - IDS Form Balancing Report from the properties of the |
| ♥□ Organizational Charts: Submission contains updated position-level organizational charts for your department,                                                                                                                                                                                                                                                                                                                                                                                                                                                                                                                                                                                                                                                                                                                                                                                                                                                                                                                                                                                                                                                                                                                                                                                                                                                                                                                                                                                                                                                                                                                                                                                                                                                                                                                                                                                                                                                                                                                                                                     |
| with indication if the position is filled (F) or vacant (V). Organizational charts also reflect any proposed position                                                                                                                                                                                                                                                                                                                                                                                                                                                                                                                                                                                                                                                                                                                                                                                                                                                                                                                                                                                                                                                                                                                                                                                                                                                                                                                                                                                                                                                                                                                                                                                                                                                                                                                                                                                                                                                                                                                                                               |
| □ New Legislation: None                                                                                                                                                                                                                                                                                                                                                                                                                                                                                                                                                                                                                                                                                                                                                                                                                                                                                                                                                                                                                                                                                                                                                                                                                                                                                                                                                                                                                                                                                                                                                                                                                                                                                                                                                                                                                                                                                                                                                                                                                                                             |
| ☐ Included draft legislation that department would like to submit with the budget; or,                                                                                                                                                                                                                                                                                                                                                                                                                                                                                                                                                                                                                                                                                                                                                                                                                                                                                                                                                                                                                                                                                                                                                                                                                                                                                                                                                                                                                                                                                                                                                                                                                                                                                                                                                                                                                                                                                                                                                                                              |
| ☐ Draft legislation in progress at this time. A description of the proposed changes is included in the                                                                                                                                                                                                                                                                                                                                                                                                                                                                                                                                                                                                                                                                                                                                                                                                                                                                                                                                                                                                                                                                                                                                                                                                                                                                                                                                                                                                                                                                                                                                                                                                                                                                                                                                                                                                                                                                                                                                                                              |
| "Summary of Major Changes" table. A draft will be provided to the Mayor's Office by 3/1/23 and final                                                                                                                                                                                                                                                                                                                                                                                                                                                                                                                                                                                                                                                                                                                                                                                                                                                                                                                                                                                                                                                                                                                                                                                                                                                                                                                                                                                                                                                                                                                                                                                                                                                                                                                                                                                                                                                                                                                                                                                |
| Other Requests: Submitted requests for the following item:                                                                                                                                                                                                                                                                                                                                                                                                                                                                                                                                                                                                                                                                                                                                                                                                                                                                                                                                                                                                                                                                                                                                                                                                                                                                                                                                                                                                                                                                                                                                                                                                                                                                                                                                                                                                                                                                                                                                                                                                                          |
| ☐ COIT (through a separate form - see page 31 of the budget instructions MS Word document)                                                                                                                                                                                                                                                                                                                                                                                                                                                                                                                                                                                                                                                                                                                                                                                                                                                                                                                                                                                                                                                                                                                                                                                                                                                                                                                                                                                                                                                                                                                                                                                                                                                                                                                                                                                                                                                                                                                                                                                          |
| ♣☐ Capital - CPC funded capital requests are made through the new budget system, BFM by 1/20/23                                                                                                                                                                                                                                                                                                                                                                                                                                                                                                                                                                                                                                                                                                                                                                                                                                                                                                                                                                                                                                                                                                                                                                                                                                                                                                                                                                                                                                                                                                                                                                                                                                                                                                                                                                                                                                                                                                                                                                                     |
| or Chief Financial Officer/Budget Manager:                                                                                                                                                                                                                                                                                                                                                                                                                                                                                                                                                                                                                                                                                                                                                                                                                                                                                                                                                                                                                                                                                                                                                                                                                                                                                                                                                                                                                                                                                                                                                                                                                                                                                                                                                                                                                                                                                                                                                                                                                                          |
| have reviewed the attached budget submission and affirm that all applicable forms checked off above are either included in                                                                                                                                                                                                                                                                                                                                                                                                                                                                                                                                                                                                                                                                                                                                                                                                                                                                                                                                                                                                                                                                                                                                                                                                                                                                                                                                                                                                                                                                                                                                                                                                                                                                                                                                                                                                                                                                                                                                                          |
| his submission or have been submitted through the proper online forums.                                                                                                                                                                                                                                                                                                                                                                                                                                                                                                                                                                                                                                                                                                                                                                                                                                                                                                                                                                                                                                                                                                                                                                                                                                                                                                                                                                                                                                                                                                                                                                                                                                                                                                                                                                                                                                                                                                                                                                                                             |
| full Name: <u>Jason Seifer (CFO)</u>                                                                                                                                                                                                                                                                                                                                                                                                                                                                                                                                                                                                                                                                                                                                                                                                                                                                                                                                                                                                                                                                                                                                                                                                                                                                                                                                                                                                                                                                                                                                                                                                                                                                                                                                                                                                                                                                                                                                                                                                                                                |