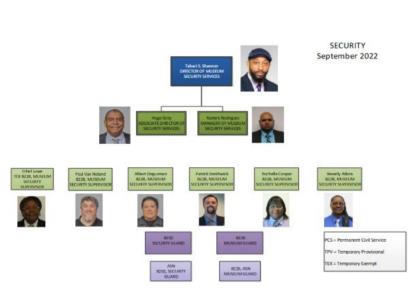

| Department Name: FAM Fine Arts Museum GFS                                                                                                                                                                                                                                                                                                                                                                                                                                                                                                                                                                                                                                                                                                                                                                                                                                                                                                                                                                                                                                                                                                                                                                                                                                                                                                                                                                                                                                                                                                                                                                                                                                                                                                                                                                                                                                                                                                                                                                                                                                           |
|-------------------------------------------------------------------------------------------------------------------------------------------------------------------------------------------------------------------------------------------------------------------------------------------------------------------------------------------------------------------------------------------------------------------------------------------------------------------------------------------------------------------------------------------------------------------------------------------------------------------------------------------------------------------------------------------------------------------------------------------------------------------------------------------------------------------------------------------------------------------------------------------------------------------------------------------------------------------------------------------------------------------------------------------------------------------------------------------------------------------------------------------------------------------------------------------------------------------------------------------------------------------------------------------------------------------------------------------------------------------------------------------------------------------------------------------------------------------------------------------------------------------------------------------------------------------------------------------------------------------------------------------------------------------------------------------------------------------------------------------------------------------------------------------------------------------------------------------------------------------------------------------------------------------------------------------------------------------------------------------------------------------------------------------------------------------------------------|
| ♣□ Summary of Major Changes: Completed "Form 1A: Summary of Major Changes" explaining major changes                                                                                                                                                                                                                                                                                                                                                                                                                                                                                                                                                                                                                                                                                                                                                                                                                                                                                                                                                                                                                                                                                                                                                                                                                                                                                                                                                                                                                                                                                                                                                                                                                                                                                                                                                                                                                                                                                                                                                                                 |
| submitted in department's budget proposal.                                                                                                                                                                                                                                                                                                                                                                                                                                                                                                                                                                                                                                                                                                                                                                                                                                                                                                                                                                                                                                                                                                                                                                                                                                                                                                                                                                                                                                                                                                                                                                                                                                                                                                                                                                                                                                                                                                                                                                                                                                          |
| <b>B</b> □ Proposed GF target reductions                                                                                                                                                                                                                                                                                                                                                                                                                                                                                                                                                                                                                                                                                                                                                                                                                                                                                                                                                                                                                                                                                                                                                                                                                                                                                                                                                                                                                                                                                                                                                                                                                                                                                                                                                                                                                                                                                                                                                                                                                                            |
| ♣☐ Department Budget Summary: Completed "Form 1B: Department Budget Summary". The                                                                                                                                                                                                                                                                                                                                                                                                                                                                                                                                                                                                                                                                                                                                                                                                                                                                                                                                                                                                                                                                                                                                                                                                                                                                                                                                                                                                                                                                                                                                                                                                                                                                                                                                                                                                                                                                                                                                                                                                   |
| submission includes a copy of report 15.50.012.                                                                                                                                                                                                                                                                                                                                                                                                                                                                                                                                                                                                                                                                                                                                                                                                                                                                                                                                                                                                                                                                                                                                                                                                                                                                                                                                                                                                                                                                                                                                                                                                                                                                                                                                                                                                                                                                                                                                                                                                                                     |
| ☐ Revenue Report: Completed "Form 2A: Revenue Report." (15.30.005 Snapshot Comparison) N/A                                                                                                                                                                                                                                                                                                                                                                                                                                                                                                                                                                                                                                                                                                                                                                                                                                                                                                                                                                                                                                                                                                                                                                                                                                                                                                                                                                                                                                                                                                                                                                                                                                                                                                                                                                                                                                                                                                                                                                                          |
| ☐ Fees & Fines: Completed "Form 2B: Fees & Fines." N/A                                                                                                                                                                                                                                                                                                                                                                                                                                                                                                                                                                                                                                                                                                                                                                                                                                                                                                                                                                                                                                                                                                                                                                                                                                                                                                                                                                                                                                                                                                                                                                                                                                                                                                                                                                                                                                                                                                                                                                                                                              |
| ☐ Cost Recovery: Completed "Form 2C: Cost Recovery." N/A                                                                                                                                                                                                                                                                                                                                                                                                                                                                                                                                                                                                                                                                                                                                                                                                                                                                                                                                                                                                                                                                                                                                                                                                                                                                                                                                                                                                                                                                                                                                                                                                                                                                                                                                                                                                                                                                                                                                                                                                                            |
| <b>▼</b> □ <b>Expenditure Changes:</b> Completed "Form 3A: Expenditure Changes." (15.30.005 Snapshot Comparison)                                                                                                                                                                                                                                                                                                                                                                                                                                                                                                                                                                                                                                                                                                                                                                                                                                                                                                                                                                                                                                                                                                                                                                                                                                                                                                                                                                                                                                                                                                                                                                                                                                                                                                                                                                                                                                                                                                                                                                    |
| ☐ <b>Deappropriations from prior years' budget:</b> Indicate if these are included in your submitted budget, and please                                                                                                                                                                                                                                                                                                                                                                                                                                                                                                                                                                                                                                                                                                                                                                                                                                                                                                                                                                                                                                                                                                                                                                                                                                                                                                                                                                                                                                                                                                                                                                                                                                                                                                                                                                                                                                                                                                                                                             |
| explain in the expenditure changes form 3A None                                                                                                                                                                                                                                                                                                                                                                                                                                                                                                                                                                                                                                                                                                                                                                                                                                                                                                                                                                                                                                                                                                                                                                                                                                                                                                                                                                                                                                                                                                                                                                                                                                                                                                                                                                                                                                                                                                                                                                                                                                     |
| ♣☐ Position Changes: Completed "Form 3B: Position Changes." (15.30.004 Position Snapshot Comparison)                                                                                                                                                                                                                                                                                                                                                                                                                                                                                                                                                                                                                                                                                                                                                                                                                                                                                                                                                                                                                                                                                                                                                                                                                                                                                                                                                                                                                                                                                                                                                                                                                                                                                                                                                                                                                                                                                                                                                                                |
| $\square$ Equipment & Fleet Requests: New General Fund Equipment (Form 4A) and Fleet Requests (Forms 4B.1 and                                                                                                                                                                                                                                                                                                                                                                                                                                                                                                                                                                                                                                                                                                                                                                                                                                                                                                                                                                                                                                                                                                                                                                                                                                                                                                                                                                                                                                                                                                                                                                                                                                                                                                                                                                                                                                                                                                                                                                       |
| $ \Psi \square $ Minimum Compensation Ordinance: By checking this box, the department confirms that the effects of the                                                                                                                                                                                                                                                                                                                                                                                                                                                                                                                                                                                                                                                                                                                                                                                                                                                                                                                                                                                                                                                                                                                                                                                                                                                                                                                                                                                                                                                                                                                                                                                                                                                                                                                                                                                                                                                                                                                                                              |
| MCO in contracting have been considered as part of the budget submission.                                                                                                                                                                                                                                                                                                                                                                                                                                                                                                                                                                                                                                                                                                                                                                                                                                                                                                                                                                                                                                                                                                                                                                                                                                                                                                                                                                                                                                                                                                                                                                                                                                                                                                                                                                                                                                                                                                                                                                                                           |
| ☐ Proposition J Description, Summary, City Cost, Contract Cost: Required for all existing and new Prop Js. N/A                                                                                                                                                                                                                                                                                                                                                                                                                                                                                                                                                                                                                                                                                                                                                                                                                                                                                                                                                                                                                                                                                                                                                                                                                                                                                                                                                                                                                                                                                                                                                                                                                                                                                                                                                                                                                                                                                                                                                                      |
| ♣☐         Interdepartmental Services Balancing:         Included Excel download of Department - IDS Form Balancing Report from the properties of the |
| ♥□ Organizational Charts: Submission contains updated position-level organizational charts for your department,                                                                                                                                                                                                                                                                                                                                                                                                                                                                                                                                                                                                                                                                                                                                                                                                                                                                                                                                                                                                                                                                                                                                                                                                                                                                                                                                                                                                                                                                                                                                                                                                                                                                                                                                                                                                                                                                                                                                                                     |
| with indication if the position is filled (F) or vacant (V). Organizational charts also reflect any proposed position                                                                                                                                                                                                                                                                                                                                                                                                                                                                                                                                                                                                                                                                                                                                                                                                                                                                                                                                                                                                                                                                                                                                                                                                                                                                                                                                                                                                                                                                                                                                                                                                                                                                                                                                                                                                                                                                                                                                                               |
| □ New Legislation: None                                                                                                                                                                                                                                                                                                                                                                                                                                                                                                                                                                                                                                                                                                                                                                                                                                                                                                                                                                                                                                                                                                                                                                                                                                                                                                                                                                                                                                                                                                                                                                                                                                                                                                                                                                                                                                                                                                                                                                                                                                                             |
| ☐ Included draft legislation that department would like to submit with the budget; or,                                                                                                                                                                                                                                                                                                                                                                                                                                                                                                                                                                                                                                                                                                                                                                                                                                                                                                                                                                                                                                                                                                                                                                                                                                                                                                                                                                                                                                                                                                                                                                                                                                                                                                                                                                                                                                                                                                                                                                                              |
| ☐ Draft legislation in progress at this time. A description of the proposed changes is included in the                                                                                                                                                                                                                                                                                                                                                                                                                                                                                                                                                                                                                                                                                                                                                                                                                                                                                                                                                                                                                                                                                                                                                                                                                                                                                                                                                                                                                                                                                                                                                                                                                                                                                                                                                                                                                                                                                                                                                                              |
| "Summary of Major Changes" table. A draft will be provided to the Mayor's Office by 3/1/23 and final                                                                                                                                                                                                                                                                                                                                                                                                                                                                                                                                                                                                                                                                                                                                                                                                                                                                                                                                                                                                                                                                                                                                                                                                                                                                                                                                                                                                                                                                                                                                                                                                                                                                                                                                                                                                                                                                                                                                                                                |
| Other Requests: Submitted requests for the following item:                                                                                                                                                                                                                                                                                                                                                                                                                                                                                                                                                                                                                                                                                                                                                                                                                                                                                                                                                                                                                                                                                                                                                                                                                                                                                                                                                                                                                                                                                                                                                                                                                                                                                                                                                                                                                                                                                                                                                                                                                          |
| ☐ COIT (through a separate form - see page 31 of the budget instructions MS Word document)                                                                                                                                                                                                                                                                                                                                                                                                                                                                                                                                                                                                                                                                                                                                                                                                                                                                                                                                                                                                                                                                                                                                                                                                                                                                                                                                                                                                                                                                                                                                                                                                                                                                                                                                                                                                                                                                                                                                                                                          |
| ♣☐ Capital - CPC funded capital requests are made through the new budget system, BFM by 1/20/23                                                                                                                                                                                                                                                                                                                                                                                                                                                                                                                                                                                                                                                                                                                                                                                                                                                                                                                                                                                                                                                                                                                                                                                                                                                                                                                                                                                                                                                                                                                                                                                                                                                                                                                                                                                                                                                                                                                                                                                     |
| or Chief Financial Officer/Budget Manager:                                                                                                                                                                                                                                                                                                                                                                                                                                                                                                                                                                                                                                                                                                                                                                                                                                                                                                                                                                                                                                                                                                                                                                                                                                                                                                                                                                                                                                                                                                                                                                                                                                                                                                                                                                                                                                                                                                                                                                                                                                          |
| have reviewed the attached budget submission and affirm that all applicable forms checked off above are either included in                                                                                                                                                                                                                                                                                                                                                                                                                                                                                                                                                                                                                                                                                                                                                                                                                                                                                                                                                                                                                                                                                                                                                                                                                                                                                                                                                                                                                                                                                                                                                                                                                                                                                                                                                                                                                                                                                                                                                          |
| his submission or have been submitted through the proper online forums.                                                                                                                                                                                                                                                                                                                                                                                                                                                                                                                                                                                                                                                                                                                                                                                                                                                                                                                                                                                                                                                                                                                                                                                                                                                                                                                                                                                                                                                                                                                                                                                                                                                                                                                                                                                                                                                                                                                                                                                                             |
| full Name: <u>Jason Seifer (CFO)</u>                                                                                                                                                                                                                                                                                                                                                                                                                                                                                                                                                                                                                                                                                                                                                                                                                                                                                                                                                                                                                                                                                                                                                                                                                                                                                                                                                                                                                                                                                                                                                                                                                                                                                                                                                                                                                                                                                                                                                                                                                                                |