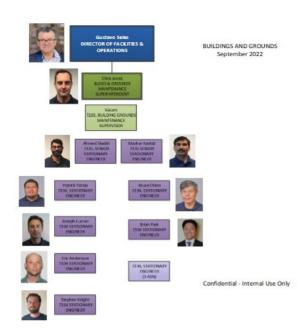

| Department Name: FAM Fine Arts Museum GFS                                                                                                                                                                                                                                                                                                                                                                                                                                                                                                                                                                                                                                                                                                                                                                                                                                                                                                                                                                                                                                                                                                                                                                                                                                                                                                                                                                                                                                                                                                                                                                                                                                                                                                                                                                                                                                                                                                                                                                                                                                           |
|-------------------------------------------------------------------------------------------------------------------------------------------------------------------------------------------------------------------------------------------------------------------------------------------------------------------------------------------------------------------------------------------------------------------------------------------------------------------------------------------------------------------------------------------------------------------------------------------------------------------------------------------------------------------------------------------------------------------------------------------------------------------------------------------------------------------------------------------------------------------------------------------------------------------------------------------------------------------------------------------------------------------------------------------------------------------------------------------------------------------------------------------------------------------------------------------------------------------------------------------------------------------------------------------------------------------------------------------------------------------------------------------------------------------------------------------------------------------------------------------------------------------------------------------------------------------------------------------------------------------------------------------------------------------------------------------------------------------------------------------------------------------------------------------------------------------------------------------------------------------------------------------------------------------------------------------------------------------------------------------------------------------------------------------------------------------------------------|
| ♣□ Summary of Major Changes: Completed "Form 1A: Summary of Major Changes" explaining major changes                                                                                                                                                                                                                                                                                                                                                                                                                                                                                                                                                                                                                                                                                                                                                                                                                                                                                                                                                                                                                                                                                                                                                                                                                                                                                                                                                                                                                                                                                                                                                                                                                                                                                                                                                                                                                                                                                                                                                                                 |
| submitted in department's budget proposal.                                                                                                                                                                                                                                                                                                                                                                                                                                                                                                                                                                                                                                                                                                                                                                                                                                                                                                                                                                                                                                                                                                                                                                                                                                                                                                                                                                                                                                                                                                                                                                                                                                                                                                                                                                                                                                                                                                                                                                                                                                          |
| <b>B</b> □ Proposed GF target reductions                                                                                                                                                                                                                                                                                                                                                                                                                                                                                                                                                                                                                                                                                                                                                                                                                                                                                                                                                                                                                                                                                                                                                                                                                                                                                                                                                                                                                                                                                                                                                                                                                                                                                                                                                                                                                                                                                                                                                                                                                                            |
| ♣☐ Department Budget Summary: Completed "Form 1B: Department Budget Summary". The                                                                                                                                                                                                                                                                                                                                                                                                                                                                                                                                                                                                                                                                                                                                                                                                                                                                                                                                                                                                                                                                                                                                                                                                                                                                                                                                                                                                                                                                                                                                                                                                                                                                                                                                                                                                                                                                                                                                                                                                   |
| submission includes a copy of report 15.50.012.                                                                                                                                                                                                                                                                                                                                                                                                                                                                                                                                                                                                                                                                                                                                                                                                                                                                                                                                                                                                                                                                                                                                                                                                                                                                                                                                                                                                                                                                                                                                                                                                                                                                                                                                                                                                                                                                                                                                                                                                                                     |
| ☐ Revenue Report: Completed "Form 2A: Revenue Report." (15.30.005 Snapshot Comparison) N/A                                                                                                                                                                                                                                                                                                                                                                                                                                                                                                                                                                                                                                                                                                                                                                                                                                                                                                                                                                                                                                                                                                                                                                                                                                                                                                                                                                                                                                                                                                                                                                                                                                                                                                                                                                                                                                                                                                                                                                                          |
| ☐ Fees & Fines: Completed "Form 2B: Fees & Fines." N/A                                                                                                                                                                                                                                                                                                                                                                                                                                                                                                                                                                                                                                                                                                                                                                                                                                                                                                                                                                                                                                                                                                                                                                                                                                                                                                                                                                                                                                                                                                                                                                                                                                                                                                                                                                                                                                                                                                                                                                                                                              |
| ☐ Cost Recovery: Completed "Form 2C: Cost Recovery." N/A                                                                                                                                                                                                                                                                                                                                                                                                                                                                                                                                                                                                                                                                                                                                                                                                                                                                                                                                                                                                                                                                                                                                                                                                                                                                                                                                                                                                                                                                                                                                                                                                                                                                                                                                                                                                                                                                                                                                                                                                                            |
| <b>▼</b> □ <b>Expenditure Changes:</b> Completed "Form 3A: Expenditure Changes." (15.30.005 Snapshot Comparison)                                                                                                                                                                                                                                                                                                                                                                                                                                                                                                                                                                                                                                                                                                                                                                                                                                                                                                                                                                                                                                                                                                                                                                                                                                                                                                                                                                                                                                                                                                                                                                                                                                                                                                                                                                                                                                                                                                                                                                    |
| ☐ <b>Deappropriations from prior years' budget:</b> Indicate if these are included in your submitted budget, and please                                                                                                                                                                                                                                                                                                                                                                                                                                                                                                                                                                                                                                                                                                                                                                                                                                                                                                                                                                                                                                                                                                                                                                                                                                                                                                                                                                                                                                                                                                                                                                                                                                                                                                                                                                                                                                                                                                                                                             |
| explain in the expenditure changes form 3A None                                                                                                                                                                                                                                                                                                                                                                                                                                                                                                                                                                                                                                                                                                                                                                                                                                                                                                                                                                                                                                                                                                                                                                                                                                                                                                                                                                                                                                                                                                                                                                                                                                                                                                                                                                                                                                                                                                                                                                                                                                     |
| ♣☐ Position Changes: Completed "Form 3B: Position Changes." (15.30.004 Position Snapshot Comparison)                                                                                                                                                                                                                                                                                                                                                                                                                                                                                                                                                                                                                                                                                                                                                                                                                                                                                                                                                                                                                                                                                                                                                                                                                                                                                                                                                                                                                                                                                                                                                                                                                                                                                                                                                                                                                                                                                                                                                                                |
| $\square$ Equipment & Fleet Requests: New General Fund Equipment (Form 4A) and Fleet Requests (Forms 4B.1 and                                                                                                                                                                                                                                                                                                                                                                                                                                                                                                                                                                                                                                                                                                                                                                                                                                                                                                                                                                                                                                                                                                                                                                                                                                                                                                                                                                                                                                                                                                                                                                                                                                                                                                                                                                                                                                                                                                                                                                       |
| $ \Psi \square $ Minimum Compensation Ordinance: By checking this box, the department confirms that the effects of the                                                                                                                                                                                                                                                                                                                                                                                                                                                                                                                                                                                                                                                                                                                                                                                                                                                                                                                                                                                                                                                                                                                                                                                                                                                                                                                                                                                                                                                                                                                                                                                                                                                                                                                                                                                                                                                                                                                                                              |
| MCO in contracting have been considered as part of the budget submission.                                                                                                                                                                                                                                                                                                                                                                                                                                                                                                                                                                                                                                                                                                                                                                                                                                                                                                                                                                                                                                                                                                                                                                                                                                                                                                                                                                                                                                                                                                                                                                                                                                                                                                                                                                                                                                                                                                                                                                                                           |
| ☐ Proposition J Description, Summary, City Cost, Contract Cost: Required for all existing and new Prop Js. N/A                                                                                                                                                                                                                                                                                                                                                                                                                                                                                                                                                                                                                                                                                                                                                                                                                                                                                                                                                                                                                                                                                                                                                                                                                                                                                                                                                                                                                                                                                                                                                                                                                                                                                                                                                                                                                                                                                                                                                                      |
| ♣☐         Interdepartmental Services Balancing:         Included Excel download of Department - IDS Form Balancing Report from the properties of the |
| ♥□ Organizational Charts: Submission contains updated position-level organizational charts for your department,                                                                                                                                                                                                                                                                                                                                                                                                                                                                                                                                                                                                                                                                                                                                                                                                                                                                                                                                                                                                                                                                                                                                                                                                                                                                                                                                                                                                                                                                                                                                                                                                                                                                                                                                                                                                                                                                                                                                                                     |
| with indication if the position is filled (F) or vacant (V). Organizational charts also reflect any proposed position                                                                                                                                                                                                                                                                                                                                                                                                                                                                                                                                                                                                                                                                                                                                                                                                                                                                                                                                                                                                                                                                                                                                                                                                                                                                                                                                                                                                                                                                                                                                                                                                                                                                                                                                                                                                                                                                                                                                                               |
| □ New Legislation: None                                                                                                                                                                                                                                                                                                                                                                                                                                                                                                                                                                                                                                                                                                                                                                                                                                                                                                                                                                                                                                                                                                                                                                                                                                                                                                                                                                                                                                                                                                                                                                                                                                                                                                                                                                                                                                                                                                                                                                                                                                                             |
| ☐ Included draft legislation that department would like to submit with the budget; or,                                                                                                                                                                                                                                                                                                                                                                                                                                                                                                                                                                                                                                                                                                                                                                                                                                                                                                                                                                                                                                                                                                                                                                                                                                                                                                                                                                                                                                                                                                                                                                                                                                                                                                                                                                                                                                                                                                                                                                                              |
| ☐ Draft legislation in progress at this time. A description of the proposed changes is included in the                                                                                                                                                                                                                                                                                                                                                                                                                                                                                                                                                                                                                                                                                                                                                                                                                                                                                                                                                                                                                                                                                                                                                                                                                                                                                                                                                                                                                                                                                                                                                                                                                                                                                                                                                                                                                                                                                                                                                                              |
| "Summary of Major Changes" table. A draft will be provided to the Mayor's Office by 3/1/23 and final                                                                                                                                                                                                                                                                                                                                                                                                                                                                                                                                                                                                                                                                                                                                                                                                                                                                                                                                                                                                                                                                                                                                                                                                                                                                                                                                                                                                                                                                                                                                                                                                                                                                                                                                                                                                                                                                                                                                                                                |
| Other Requests: Submitted requests for the following item:                                                                                                                                                                                                                                                                                                                                                                                                                                                                                                                                                                                                                                                                                                                                                                                                                                                                                                                                                                                                                                                                                                                                                                                                                                                                                                                                                                                                                                                                                                                                                                                                                                                                                                                                                                                                                                                                                                                                                                                                                          |
| ☐ COIT (through a separate form - see page 31 of the budget instructions MS Word document)                                                                                                                                                                                                                                                                                                                                                                                                                                                                                                                                                                                                                                                                                                                                                                                                                                                                                                                                                                                                                                                                                                                                                                                                                                                                                                                                                                                                                                                                                                                                                                                                                                                                                                                                                                                                                                                                                                                                                                                          |
| ♣☐ Capital - CPC funded capital requests are made through the new budget system, BFM by 1/20/23                                                                                                                                                                                                                                                                                                                                                                                                                                                                                                                                                                                                                                                                                                                                                                                                                                                                                                                                                                                                                                                                                                                                                                                                                                                                                                                                                                                                                                                                                                                                                                                                                                                                                                                                                                                                                                                                                                                                                                                     |
| or Chief Financial Officer/Budget Manager:                                                                                                                                                                                                                                                                                                                                                                                                                                                                                                                                                                                                                                                                                                                                                                                                                                                                                                                                                                                                                                                                                                                                                                                                                                                                                                                                                                                                                                                                                                                                                                                                                                                                                                                                                                                                                                                                                                                                                                                                                                          |
| have reviewed the attached budget submission and affirm that all applicable forms checked off above are either included in                                                                                                                                                                                                                                                                                                                                                                                                                                                                                                                                                                                                                                                                                                                                                                                                                                                                                                                                                                                                                                                                                                                                                                                                                                                                                                                                                                                                                                                                                                                                                                                                                                                                                                                                                                                                                                                                                                                                                          |
| his submission or have been submitted through the proper online forums.                                                                                                                                                                                                                                                                                                                                                                                                                                                                                                                                                                                                                                                                                                                                                                                                                                                                                                                                                                                                                                                                                                                                                                                                                                                                                                                                                                                                                                                                                                                                                                                                                                                                                                                                                                                                                                                                                                                                                                                                             |
| full Name: <u>Jason Seifer (CFO)</u>                                                                                                                                                                                                                                                                                                                                                                                                                                                                                                                                                                                                                                                                                                                                                                                                                                                                                                                                                                                                                                                                                                                                                                                                                                                                                                                                                                                                                                                                                                                                                                                                                                                                                                                                                                                                                                                                                                                                                                                                                                                |