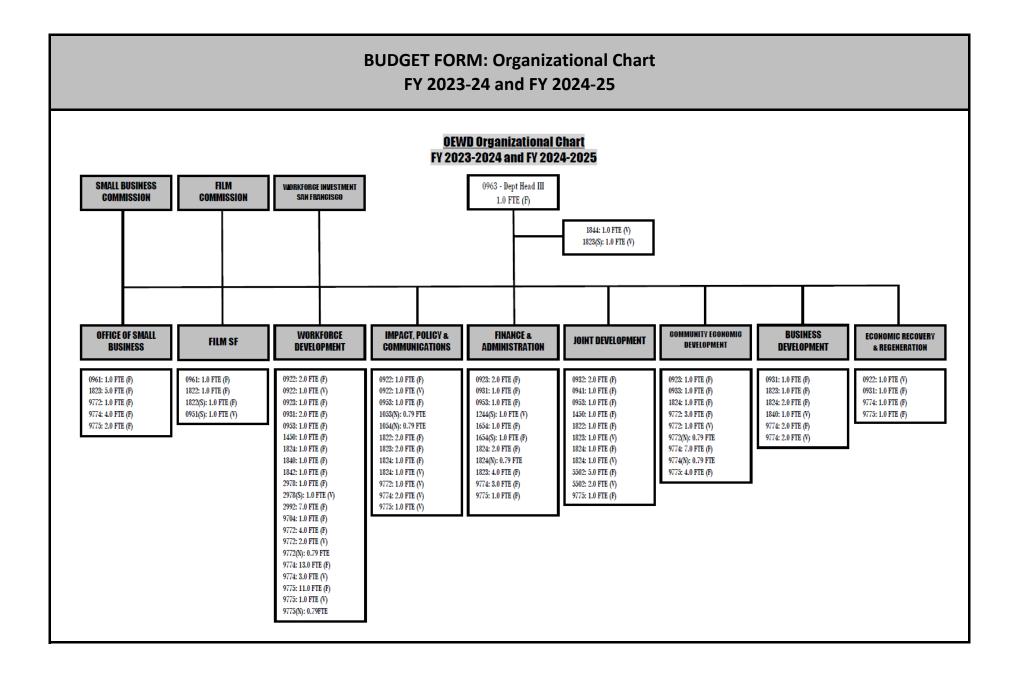

Interdepartmental Services Balancing: Included Excel download of Department - IDS Form Balancing

☑ Organizational Charts: Submission contains updated position-level organizational charts for your department, with indication if the position is filled (F) or vacant (V). Organizational charts also reflect
 □ New Legislation: