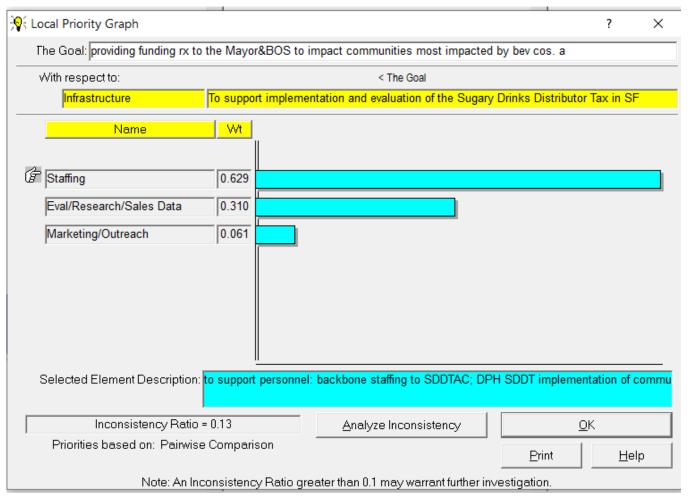

| Infrastructure – Sub-elements prioritized |      |
|-------------------------------------------|------|
| Staffing                                  | 0.63 |
| Eval/Research/Sales Data                  | 0.31 |
| Marketing/Outreach                        | 0.06 |

## Infrastructure prioritized by Infrastructure