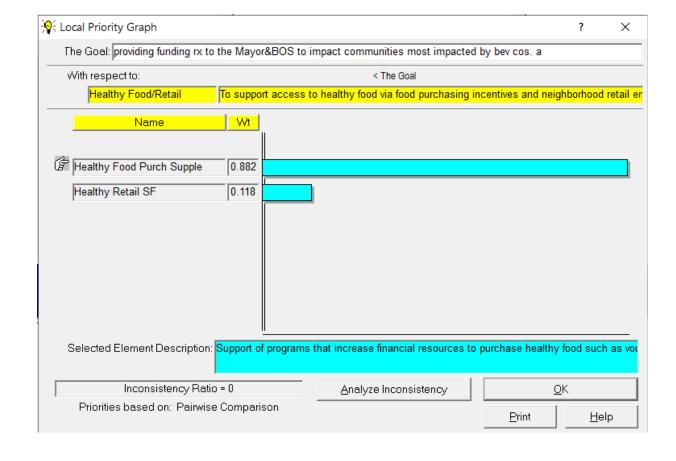

| Healthy Food/Retail – Sub-elements prioritized |      |
|------------------------------------------------|------|
| Healthy Food Purchasing Supplement             | 0.88 |
| Healthy Retail                                 | 0.12 |