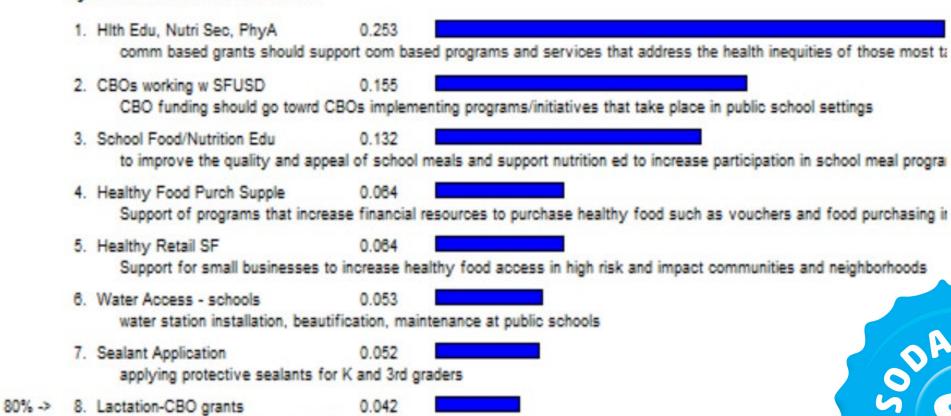

#### Synthesis relative to: Goal 1

to support CBOs that are already supporting chestfeeding

10. Task Forces 0.029 creating n'hood based TF