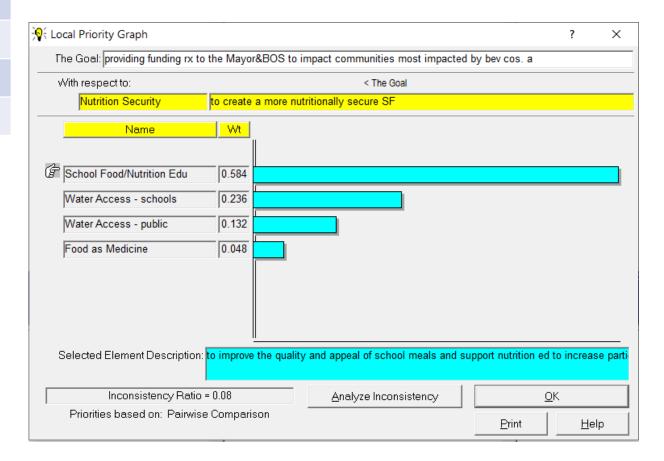

#### Nutrition Security prioritized by Community Input

| Nutrition Security – Sub-elements prioritized |      |
|-----------------------------------------------|------|
| School Food/Nutrition Ed                      | 0.58 |
| Water Access - Schools                        | 0.24 |
| Water Access - Public                         | 0.13 |
| Food as Medicine                              | 0.05 |