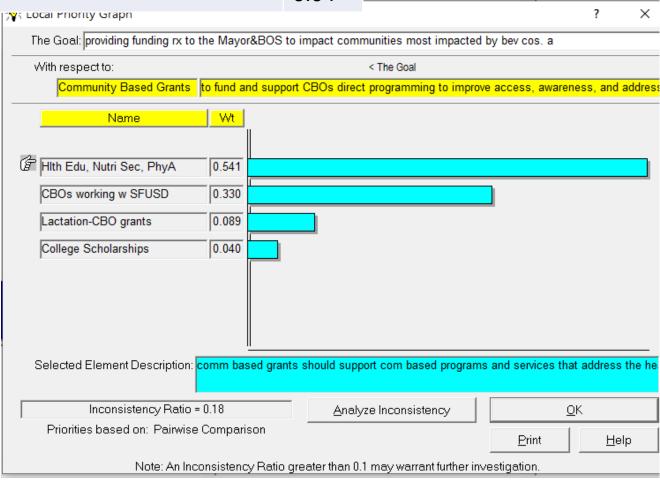

### Aliah ThinkTool Sub-element Results

November 16, 2022

| Community Based Grants- Sub-elements prioritized            |      |
|-------------------------------------------------------------|------|
| CB-Grants: Health Ed, Nutrition Security, Physical Activity | 0.54 |
| CBOs working with SFUSD                                     | 0.33 |
| CB-grants Lactation                                         | 0.09 |
| College Scholarships                                        | 0.04 |

Community
Based Grants
prioritized by
Community Input