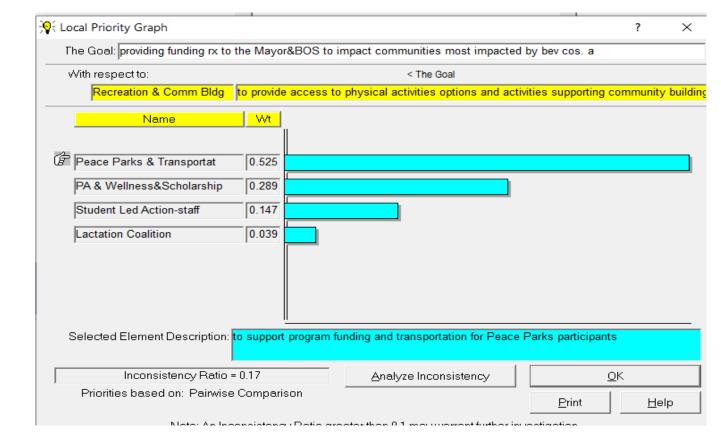

# Recreation & Community Building prioritized by Data & Evidence

| Recreation & Community Building - Sub-elements prioritized |      |
|------------------------------------------------------------|------|
| Peace Parks & Transportation                               | 0.53 |
| Physical Activity & Wellness and Scholarships              | 0.29 |
| Staff for Student Led Action                               | 0.15 |
| Lactation Coalition                                        | 0.04 |