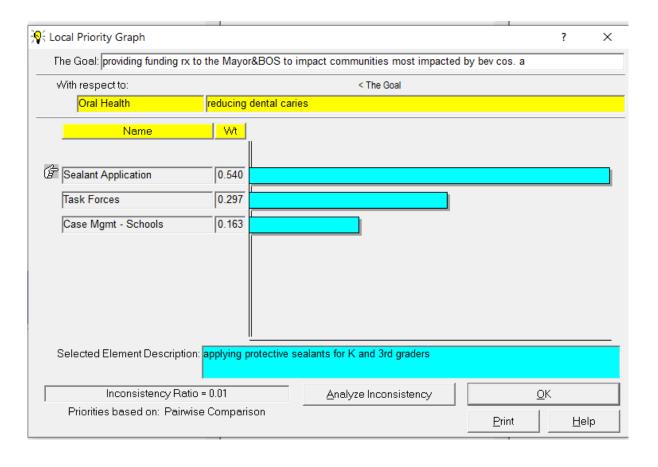

| Oral Health – Sub-elements prioritized |      |
|----------------------------------------|------|
| Sealant Application                    | 0.54 |
| OH Task Forces                         | 0.28 |
| Case Management – schools              | 0.16 |

Oral Health prioritized by Data & Evidence