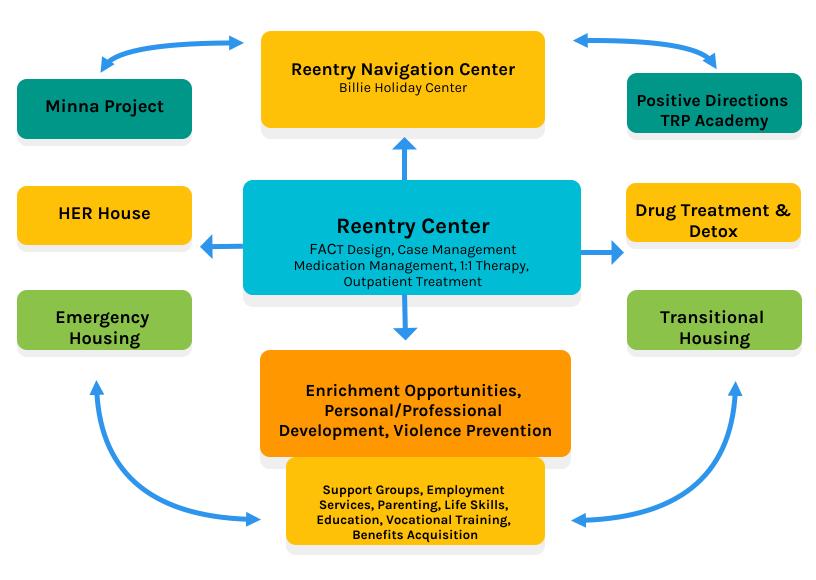

#### **Reentry Center (CASC)**

The CASC is a one-stop behvarioal health focused reentry center managed by UCSF/Citywide. The CASC offers clinical and reentry case management, medication management, 1:1 therapy, outpatient treatment, support groups, employment services, benefits acquisition.

#### **Reentry Navigation Center**

The Billie Holiday Center is a Reentry Navigation Center for justice involved people experiencing homelessness.

#### Minna Project

A culturally responsive, dual diagnosis transitional housing program with onsite clinical services.

#### **HER House**

A Women's Gender Responsive Transitional Housing program for justice involved women and children.

#### Positive Directions TRP Academy

A culturally responsive, peer-led, abstinence-based, therapeutic teaching community (TTC) and transitional housing program.

#### **Transitional Housing**

Clean and sober transitional housing programs offerend in a variety of settings from congregate living, SLE's, and SRO Hotels. Several of these programs are designed for specific populations of justice involved adults.

#### **Stabilization Housing**

Housing which support an array of jutsice involved adults.

#### **Residential Drug Treatment and Detox**

Drug treatment and detox services offered through the Harbor Lights Center.

To learn more about our services and strategies visit: reentrysf.org