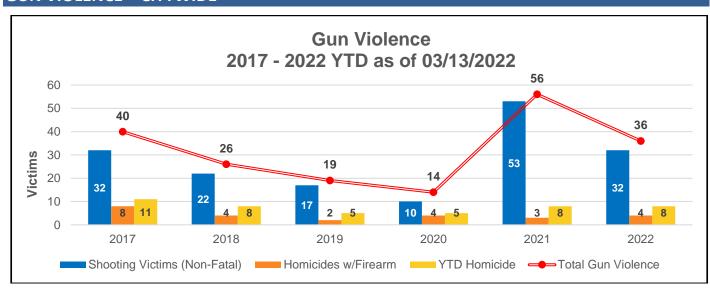

#### **GUN VIOLENCE – CITYWIDE**

| Year-to-Date - 03/13/2022    | 2017 | 2018 | 2019 | 2020 | 2021 | 2022 | 2021 v 2022 |
|------------------------------|------|------|------|------|------|------|-------------|
| Shooting Victims (Non-Fatal) | 32   | 22   | 17   | 10   | 53   | 32   | -40%        |
| Homicides w/Firearm          | 8    | 4    | 2    | 4    | 3    | 4    | 33%         |
| Total Gun Violence           | 40   | 26   | 19   | 14   | 56   | 36   | -36%        |

<sup>\*</sup>Total Gun Violence = Non-fatal Shooting Victims + Fatal Shooting Victims

#### **GUN VIOLENCE – Is DOWN 36% compared to 2021**

- There were 3 shooting incidents for the week ending on 03/13/22
  - There are a total of 33 incidents resulting in 36 victims YTD
- There were NO homicides the week ending on 03/13/2022
  - There are **8 homicides** YTD with 4 homicides resulting from a firearm.
    - Overall Clearance Rate: 50%