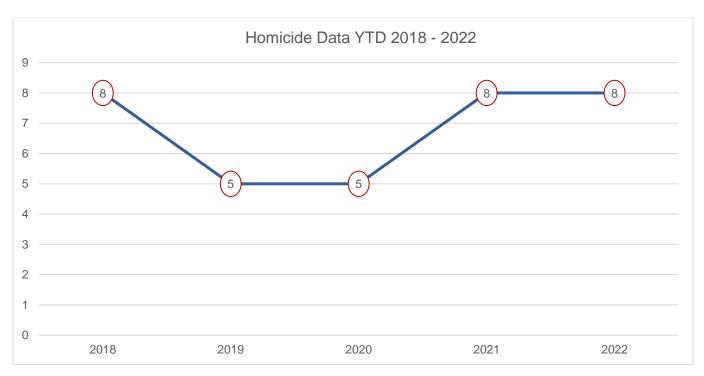

|                              | 2017 | 2018 | 2019 | 2020 | 2021 | 2022 | 2021 v 2022 |
|------------------------------|------|------|------|------|------|------|-------------|
| YTD Homicides                | 11   | 8    | 5    | 5    | 8    | 8    | 0%          |
| Total Homicides as of Dec 31 | 56   | 46   | 41   | 48   | 56   |      |             |