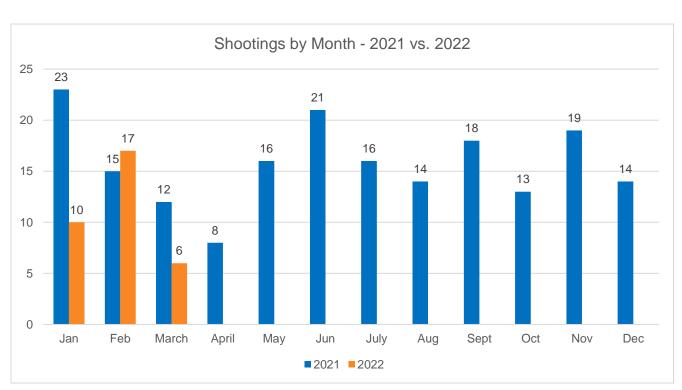

#### **GUN VIOLENCE – Is DOWN 36% compared to 2021**

- There were 3 shooting incidents for the week ending on 03/13/22
  - There are a total of 33 incidents resulting in 36 victims YTD
- There were NO homicides the week ending on 03/13/2022
  - There are **8 homicides** YTD with 4 homicides resulting from a firearm.
    - Overall Clearance Rate: 50%