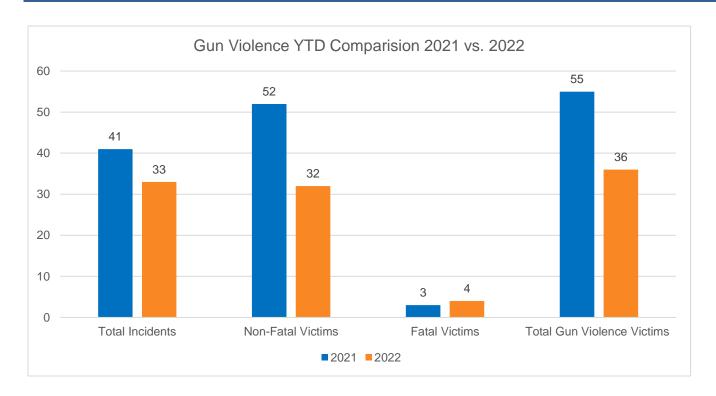

#### **GUN VIOLENCE – CITYWIDE**

| Year-to-Date - 03/13/2022    | 2017 | 2018 | 2019 | 2020 | 2021 | 2022 | 2021 v 2022 |
|------------------------------|------|------|------|------|------|------|-------------|
| Shooting Victims (Non-Fatal) | 32   | 22   | 17   | 10   | 53   | 32   | -40%        |
| Homicides w/Firearm          | 8    | 4    | 2    | 4    | 3    | 4    | 33%         |
| Total Gun Violence           | 40   | 26   | 19   | 14   | 56   | 36   | -36%        |

#### **GUN VIOLENCE – Is DOWN 36% compared to 2021**

- There were 3 shooting incidents for the week ending on 03/13/22
  - There are a total of 33 incidents resulting in 36 victims YTD
- There were NO homicides the week ending on 03/13/2022
  - There are **8 homicides** YTD with 4 homicides resulting from a firearm.
    - Overall Clearance Rate: 50%