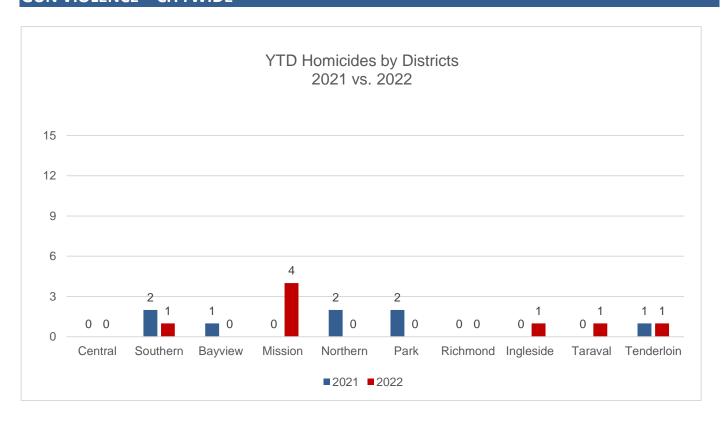

| Homicides YTD through 03/13/2022 |      |      |      |      |      |       |  |
|----------------------------------|------|------|------|------|------|-------|--|
| District                         | 2018 | 2019 | 2020 | 2021 | 2022 | Total |  |
| Central                          | 1    | 1    | 1    | 0    | 0    | 3     |  |
| Southern                         | 0    | 0    | 1    | 2    | 1    | 4     |  |
| Bayview                          | 1    | 2    | 1    | 1    | 0    | 5     |  |
| Mission                          | 1    | 0    | 0    | 0    | 4    | 5     |  |
| Northern                         | 0    | 0    | 0    | 2    | 0    | 2     |  |
| Park                             | 1    | 0    | 0    | 2    | 0    | 3     |  |
| Richmond                         | 0    | 0    | 0    | 0    | 0    | 0     |  |
| Ingleside                        | 1    | 0    | 1    | 0    | 1    | 3     |  |
| Taraval                          | 2    | 0    | 0    | 0    | 1    | 3     |  |
| Tenderloin                       | 1    | 2    | 1    | 1    | 1    | 6     |  |
| Total                            | 8    | 5    | 5    | 8    | 8    | 34    |  |