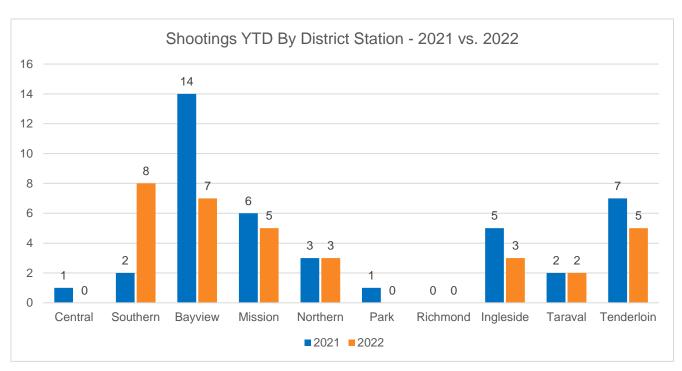

## **GUN VIOLENCE – CITYWIDE**

| Year-End Totals 2017 - 2021 |      |      |      |      |      |       |  |  |
|-----------------------------|------|------|------|------|------|-------|--|--|
| District                    | 2017 | 2018 | 2019 | 2020 | 2021 | Total |  |  |
| Central                     | 2    | 3    | 2    | 5    | 1    | 13    |  |  |
| Southern                    | 3    | 2    | 1    | 3    | 6    | 15    |  |  |
| Bayview                     | 11   | 10   | 13   | 14   | 15   | 63    |  |  |
| Mission                     | 12   | 10   | 5    | 5    | 9    | 41    |  |  |
| Northern                    | 5    | 1    | 5    | 1    | 7    | 19    |  |  |
| Park                        | 2    | 1    | 0    | 0    | 4    | 7     |  |  |
| Richmond                    | 1    | 1    | 0    | 1    | 1    | 4     |  |  |
| Ingleside                   | 7    | 5    | 2    | 8    | 3    | 25    |  |  |
| Taraval                     | 3    | 4    | 2    | 1    | 0    | 10    |  |  |
| Tenderloin                  | 10   | 9    | 11   | 10   | 10   | 50    |  |  |
| Total                       | 56   | 46   | 41   | 48   | 56   | 247   |  |  |

| Homicides YTD through 03/13/2022 |      |      |      |      |      |       |  |
|----------------------------------|------|------|------|------|------|-------|--|
| District                         | 2018 | 2019 | 2020 | 2021 | 2022 | Total |  |
| Central                          | 1    | 1    | 1    | 0    | 0    | 3     |  |
| Southern                         | 0    | 0    | 1    | 2    | 1    | 4     |  |
| Bayview                          | 1    | 2    | 1    | 1    | 0    | 5     |  |
| Mission                          | 1    | 0    | 0    | 0    | 4    | 5     |  |
| Northern                         | 0    | 0    | 0    | 2    | 0    | 2     |  |
| Park                             | 1    | 0    | 0    | 2    | 0    | 3     |  |
| Richmond                         | 0    | 0    | 0    | 0    | 0    | 0     |  |
| Ingleside                        | 1    | 0    | 1    | 0    | 1    | 3     |  |
| Taraval                          | 2    | 0    | 0    | 0    | 1    | 3     |  |
| Tenderloin                       | 1    | 2    | 1    | 1    | 1    | 6     |  |
| Total                            | 8    | 5    | 5    | 8    | 8    | 34    |  |