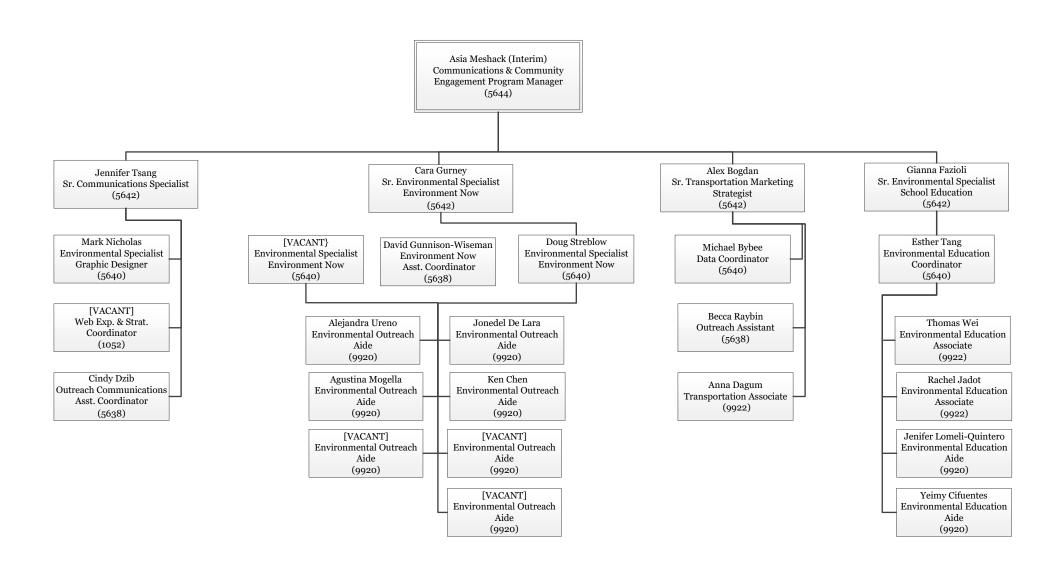

| Department Name: Department of the Environment                                                                                                                     |
|--------------------------------------------------------------------------------------------------------------------------------------------------------------------|
| Department Name: Department of the Environment  ☑ Summary of Major Changes: Completed "Form 1A: Summary of Major Changes" explaining major                         |
| changes submitted in department's budget proposal.                                                                                                                 |
| changes submitted in department's budget proposal.  ☑ Proposed GF cost neutral proposal                                                                            |
| <ul> <li>☑ Proposed GF cost neutral proposal</li> <li>☑ Department Budget Summary: Completed "Form 1B: Department Budget Summary"</li> </ul>                       |
|                                                                                                                                                                    |
| Submission includes copy of report 15.50.012.                                                                                                                      |
| ☐ Budget Equity: Completed "Form 1C: Budget Equity"                                                                                                                |
| ☑ Revenue Report: Completed "Form 2A: Revenue Report."                                                                                                             |
| ✓ Fees & Fines: Completed "Form 2B: Fees & Fines."                                                                                                                 |
| ☐ Cost Recovery: Completed "Form 2C: Cost Recovery."                                                                                                               |
| ✓ Expenditure Changes: Completed "Form 3A: Expenditure Changes."                                                                                                   |
| ☐ <b>Deappropriations from prior years' budget:</b> Indicate if these are included in your submitted budget, and please explain in the expenditure changes form 3A |
| ✓ Position Changes: Completed "Form 3B: Position Changes."                                                                                                         |
| ☐ Equipment & Fleet Requests: New General Fund Equipment (Form 4A)and Fleet Requests (Forms                                                                        |
| ✓ <b>Minimum Compensation Ordinance:</b> The effects of the MCO in contracting have been considered as                                                             |
| ☐ Proposition J Description, Summary, City Cost, Contract Cost: Required for all existing or new Prop Js                                                           |
| ✓ Interdepartmental Services Balancing: Included Excel download of Department - IDS Form Balancing                                                                 |
| ✓ Organizational Charts: Submission contains updated position-level organizational charts for your                                                                 |
| department, with indication if the position is filled (F) or vacant (V). Organizational charts also reflect                                                        |
| □ New Legislation:                                                                                                                                                 |
| ☐ Included draft legislation that department would like to submit with the budget; or,                                                                             |
| ☐ Draft legislation in progress at this time. A description of the proposed changes is included                                                                    |
| in the "Summary of Major Changes" table. A draft will be provided to the Mayor's Office by                                                                         |
| ☐ <b>Other Requests:</b> Submitted requests for the following item (through a separate form), if applicable:                                                       |
| ☐ COIT, Capital                                                                                                                                                    |
|                                                                                                                                                                    |
| For Chief Financial Officer/Budget Manager:                                                                                                                        |
| I have reviewed the attached budget submission and affirm that all applicable forms checked off above are                                                          |
| either included in this submission or have been submitted through the proper online forums.                                                                        |
| Full Name: Joseph Salem                                                                                                                                            |
|                                                                                                                                                                    |
| Signature: e/ Joseph Salem                                                                                                                                         |