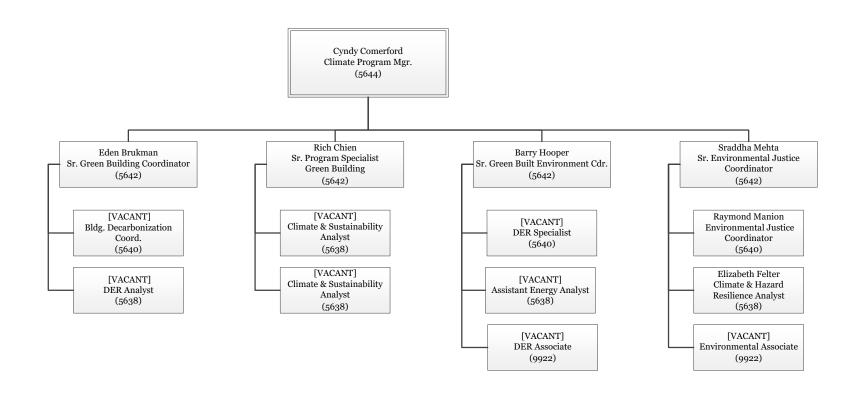

---|--------------------------------------|--------------------------------------|
| ENV-CON   | N             | 38,903                              | 0                                    | 38,903                               | 38,903                              | 0                                    | 38,903                               |
|           |               | 38,903                              | 0                                    | 38,903                               | 38,903                              | 0                                    | 38,903                               |





Dept of ENV: Senior Staff



Dept of ENV: Communications & Community Engagement



Dept of ENV: Toxics Reduction & Healthy Ecosystems



Dept of ENV: Energy



## Dept of ENV: Zero Waste



Dept of ENV: Climate & Systems



Dept of ENV: Policy & Public Affairs