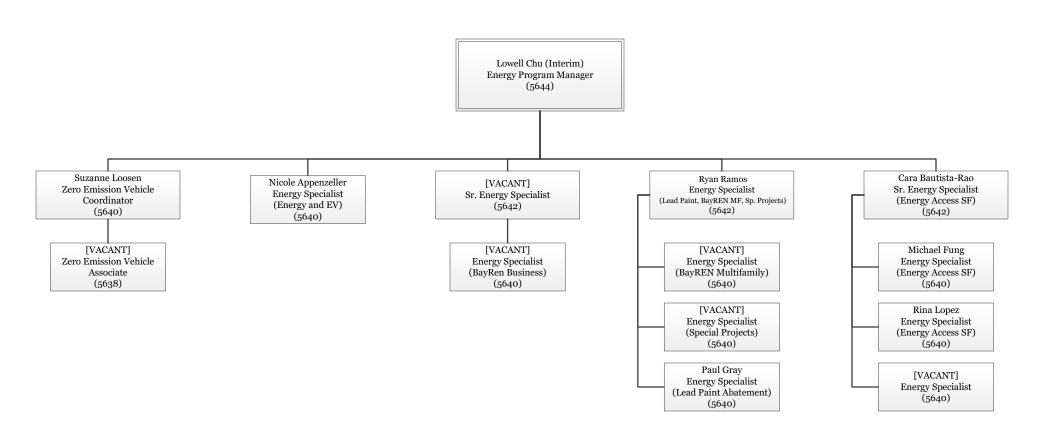

| Department Name: Department of the Environment                                                                                                                     |
|--------------------------------------------------------------------------------------------------------------------------------------------------------------------|
| Department Name: Department of the Environment  ☑ Summary of Major Changes: Completed "Form 1A: Summary of Major Changes" explaining major                         |
| changes submitted in department's budget proposal.                                                                                                                 |
| changes submitted in department's budget proposal.  ☑ Proposed GF cost neutral proposal                                                                            |
| <ul> <li>☑ Proposed GF cost neutral proposal</li> <li>☑ Department Budget Summary: Completed "Form 1B: Department Budget Summary"</li> </ul>                       |
|                                                                                                                                                                    |
| Submission includes copy of report 15.50.012.                                                                                                                      |
| ☐ Budget Equity: Completed "Form 1C: Budget Equity"                                                                                                                |
| ☑ Revenue Report: Completed "Form 2A: Revenue Report."                                                                                                             |
| ✓ Fees & Fines: Completed "Form 2B: Fees & Fines."                                                                                                                 |
| ☐ Cost Recovery: Completed "Form 2C: Cost Recovery."                                                                                                               |
| ✓ Expenditure Changes: Completed "Form 3A: Expenditure Changes."                                                                                                   |
| ☐ <b>Deappropriations from prior years' budget:</b> Indicate if these are included in your submitted budget, and please explain in the expenditure changes form 3A |
| ✓ Position Changes: Completed "Form 3B: Position Changes."                                                                                                         |
| ☐ Equipment & Fleet Requests: New General Fund Equipment (Form 4A)and Fleet Requests (Forms                                                                        |
| ✓ <b>Minimum Compensation Ordinance:</b> The effects of the MCO in contracting have been considered as                                                             |
| ☐ Proposition J Description, Summary, City Cost, Contract Cost: Required for all existing or new Prop Js                                                           |
| ✓ Interdepartmental Services Balancing: Included Excel download of Department - IDS Form Balancing                                                                 |
| ✓ Organizational Charts: Submission contains updated position-level organizational charts for your                                                                 |
| department, with indication if the position is filled (F) or vacant (V). Organizational charts also reflect                                                        |
| □ New Legislation:                                                                                                                                                 |
| ☐ Included draft legislation that department would like to submit with the budget; or,                                                                             |
| ☐ Draft legislation in progress at this time. A description of the proposed changes is included                                                                    |
| in the "Summary of Major Changes" table. A draft will be provided to the Mayor's Office by                                                                         |
| ☐ <b>Other Requests:</b> Submitted requests for the following item (through a separate form), if applicable:                                                       |
| ☐ COIT, Capital                                                                                                                                                    |
|                                                                                                                                                                    |
| For Chief Financial Officer/Budget Manager:                                                                                                                        |
| I have reviewed the attached budget submission and affirm that all applicable forms checked off above are                                                          |
| either included in this submission or have been submitted through the proper online forums.                                                                        |
| Full Name: Joseph Salem                                                                                                                                            |
|                                                                                                                                                                    |
| Signature: e/ Joseph Salem                                                                                                                                         |