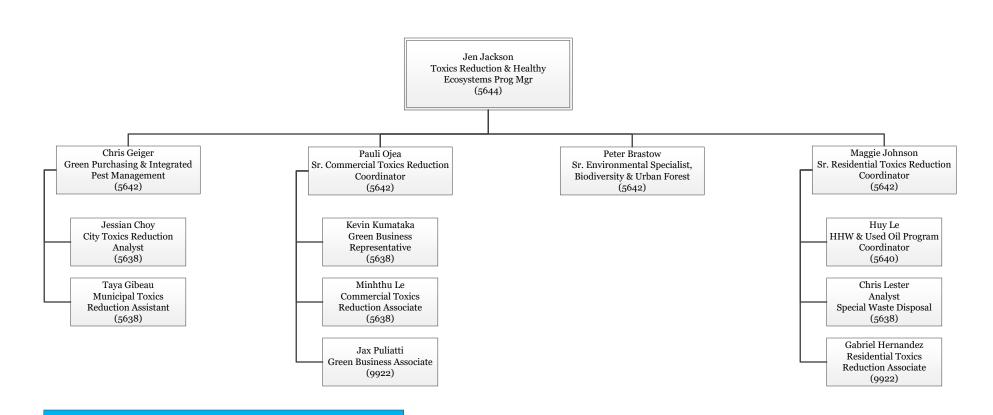

| Department Name: Department of the Environment                                                                                                                     |
|--------------------------------------------------------------------------------------------------------------------------------------------------------------------|
| Department Name: Department of the Environment  ☑ Summary of Major Changes: Completed "Form 1A: Summary of Major Changes" explaining major                         |
| changes submitted in department's budget proposal.                                                                                                                 |
| changes submitted in department's budget proposal.  ☑ Proposed GF cost neutral proposal                                                                            |
| <ul> <li>☑ Proposed GF cost neutral proposal</li> <li>☑ Department Budget Summary: Completed "Form 1B: Department Budget Summary"</li> </ul>                       |
|                                                                                                                                                                    |
| Submission includes copy of report 15.50.012.                                                                                                                      |
| ☐ Budget Equity: Completed "Form 1C: Budget Equity"                                                                                                                |
| ☑ Revenue Report: Completed "Form 2A: Revenue Report."                                                                                                             |
| ✓ Fees & Fines: Completed "Form 2B: Fees & Fines."                                                                                                                 |
| ☐ Cost Recovery: Completed "Form 2C: Cost Recovery."                                                                                                               |
| ✓ Expenditure Changes: Completed "Form 3A: Expenditure Changes."                                                                                                   |
| ☐ <b>Deappropriations from prior years' budget:</b> Indicate if these are included in your submitted budget, and please explain in the expenditure changes form 3A |
| ✓ Position Changes: Completed "Form 3B: Position Changes."                                                                                                         |
| ☐ Equipment & Fleet Requests: New General Fund Equipment (Form 4A)and Fleet Requests (Forms                                                                        |
| ✓ <b>Minimum Compensation Ordinance:</b> The effects of the MCO in contracting have been considered as                                                             |
| ☐ Proposition J Description, Summary, City Cost, Contract Cost: Required for all existing or new Prop Js                                                           |
| ✓ Interdepartmental Services Balancing: Included Excel download of Department - IDS Form Balancing                                                                 |
| ✓ Organizational Charts: Submission contains updated position-level organizational charts for your                                                                 |
| department, with indication if the position is filled (F) or vacant (V). Organizational charts also reflect                                                        |
| □ New Legislation:                                                                                                                                                 |
| ☐ Included draft legislation that department would like to submit with the budget; or,                                                                             |
| ☐ Draft legislation in progress at this time. A description of the proposed changes is included                                                                    |
| in the "Summary of Major Changes" table. A draft will be provided to the Mayor's Office by                                                                         |
| ☐ <b>Other Requests:</b> Submitted requests for the following item (through a separate form), if applicable:                                                       |
| ☐ COIT, Capital                                                                                                                                                    |
|                                                                                                                                                                    |
| For Chief Financial Officer/Budget Manager:                                                                                                                        |
| I have reviewed the attached budget submission and affirm that all applicable forms checked off above are                                                          |
| either included in this submission or have been submitted through the proper online forums.                                                                        |
| Full Name: Joseph Salem                                                                                                                                            |
|                                                                                                                                                                    |
| Signature: e/ Joseph Salem                                                                                                                                         |