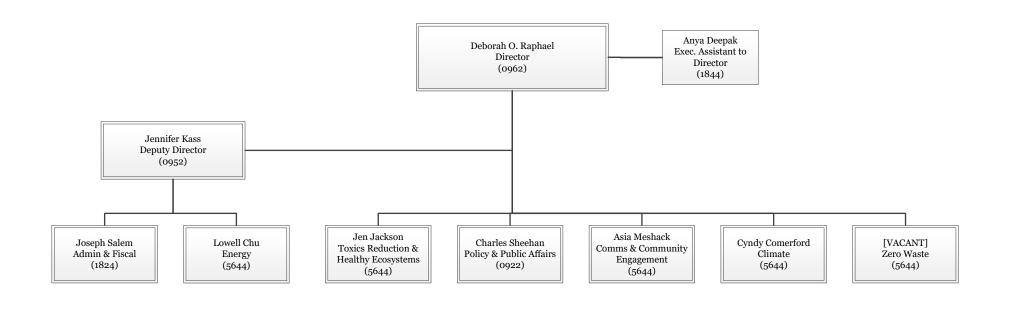

| Department Name: Department of the Environment                                                                                                                     |
|--------------------------------------------------------------------------------------------------------------------------------------------------------------------|
| Department Name: Department of the Environment  ☑ Summary of Major Changes: Completed "Form 1A: Summary of Major Changes" explaining major                         |
| changes submitted in department's budget proposal.                                                                                                                 |
| changes submitted in department's budget proposal.  ☑ Proposed GF cost neutral proposal                                                                            |
| <ul> <li>☑ Proposed GF cost neutral proposal</li> <li>☑ Department Budget Summary: Completed "Form 1B: Department Budget Summary"</li> </ul>                       |
|                                                                                                                                                                    |
| Submission includes copy of report 15.50.012.                                                                                                                      |
| ☐ Budget Equity: Completed "Form 1C: Budget Equity"                                                                                                                |
| ☑ Revenue Report: Completed "Form 2A: Revenue Report."                                                                                                             |
| ✓ Fees & Fines: Completed "Form 2B: Fees & Fines."                                                                                                                 |
| ☐ Cost Recovery: Completed "Form 2C: Cost Recovery."                                                                                                               |
| ✓ Expenditure Changes: Completed "Form 3A: Expenditure Changes."                                                                                                   |
| ☐ <b>Deappropriations from prior years' budget:</b> Indicate if these are included in your submitted budget, and please explain in the expenditure changes form 3A |
| ✓ Position Changes: Completed "Form 3B: Position Changes."                                                                                                         |
| ☐ Equipment & Fleet Requests: New General Fund Equipment (Form 4A)and Fleet Requests (Forms                                                                        |
| ✓ <b>Minimum Compensation Ordinance:</b> The effects of the MCO in contracting have been considered as                                                             |
| ☐ Proposition J Description, Summary, City Cost, Contract Cost: Required for all existing or new Prop Js                                                           |
| ✓ Interdepartmental Services Balancing: Included Excel download of Department - IDS Form Balancing                                                                 |
| ✓ Organizational Charts: Submission contains updated position-level organizational charts for your                                                                 |
| department, with indication if the position is filled (F) or vacant (V). Organizational charts also reflect                                                        |
| □ New Legislation:                                                                                                                                                 |
| ☐ Included draft legislation that department would like to submit with the budget; or,                                                                             |
| ☐ Draft legislation in progress at this time. A description of the proposed changes is included                                                                    |
| in the "Summary of Major Changes" table. A draft will be provided to the Mayor's Office by                                                                         |
| ☐ <b>Other Requests:</b> Submitted requests for the following item (through a separate form), if applicable:                                                       |
| ☐ COIT, Capital                                                                                                                                                    |
|                                                                                                                                                                    |
| For Chief Financial Officer/Budget Manager:                                                                                                                        |
| I have reviewed the attached budget submission and affirm that all applicable forms checked off above are                                                          |
| either included in this submission or have been submitted through the proper online forums.                                                                        |
| Full Name: Joseph Salem                                                                                                                                            |
|                                                                                                                                                                    |
| Signature: e/ Joseph Salem                                                                                                                                         |