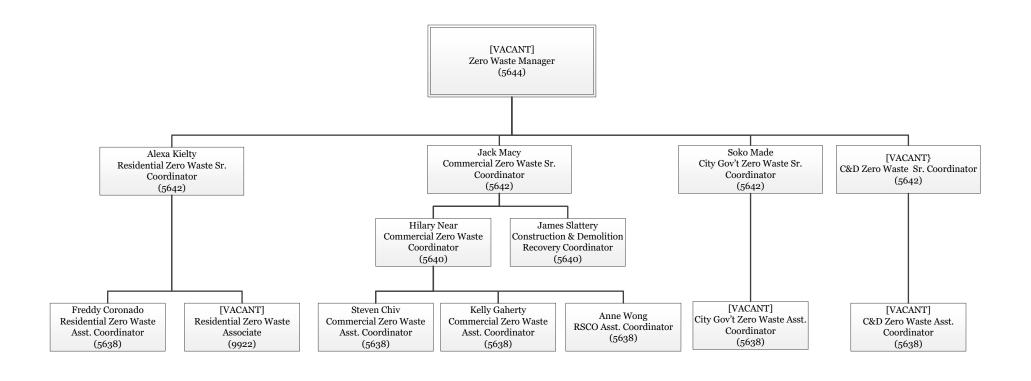

---------------------------------|--------------------------------------|--------------------------------------|
| ENV-CON   | N             | 38,903                              | 0                                    | 38,903                               | 38,903                              | 0                                    | 38,903                               |
|           |               | 38,903                              | 0                                    | 38,903                               | 38,903                              | 0                                    | 38,903                               |





Dept of ENV: Senior Staff



Dept of ENV: Communications & Community Engagement



Dept of ENV: Toxics Reduction & Healthy Ecosystems



Dept of ENV: Energy



## Dept of ENV: Zero Waste



Dept of ENV: Climate & Systems



Dept of ENV: Policy & Public Affairs