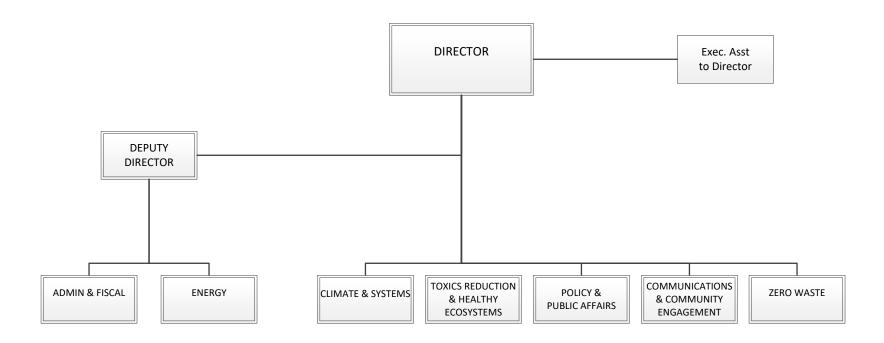

r>Recovery |
|-----------|---------------|-------------------------------------|--------------------------------------|--------------------------------------|-------------------------------------|--------------------------------------|--------------------------------------|
| ENV-CON   | N             | 38,903                              | 0                                    | 38,903                               | 38,903                              | 0                                    | 38,903                               |
|           |               | 38,903                              | 0                                    | 38,903                               | 38,903                              | 0                                    | 38,903                               |





Dept of ENV: Senior Staff



Dept of ENV: Communications & Community Engagement



Dept of ENV: Toxics Reduction & Healthy Ecosystems



Dept of ENV: Energy



## Dept of ENV: Zero Waste



Dept of ENV: Climate & Systems



Dept of ENV: Policy & Public Affairs