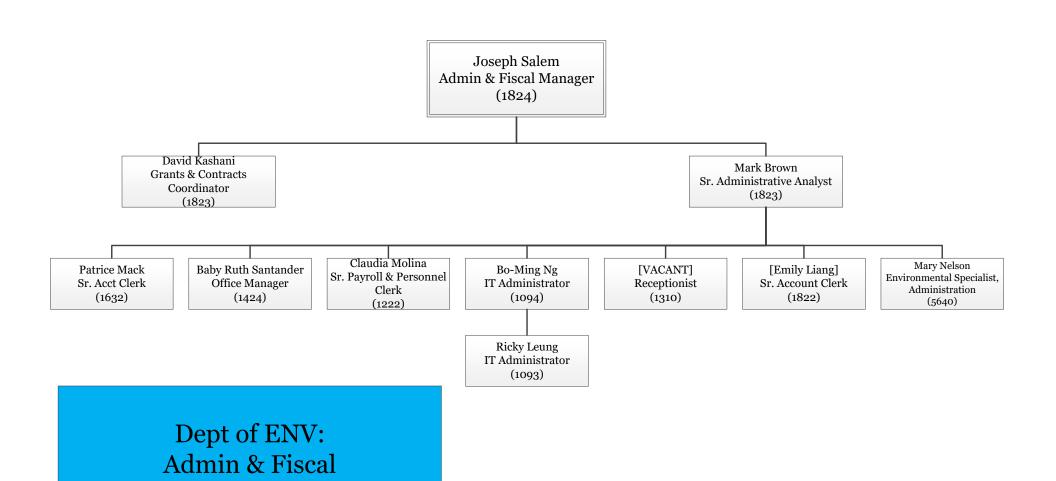

-------|
| ENV-CON   | N             | 38,903                              | 0                                    | 38,903                               | 38,903                              | 0                                    | 38,903                               |
|           |               | 38,903                              | 0                                    | 38,903                               | 38,903                              | 0                                    | 38,903                               |





Dept of ENV: Senior Staff



Dept of ENV: Communications & Community Engagement



Dept of ENV: Toxics Reduction & Healthy Ecosystems



Dept of ENV: Energy



## Dept of ENV: Zero Waste



Dept of ENV: Climate & Systems



Dept of ENV: Policy & Public Affairs