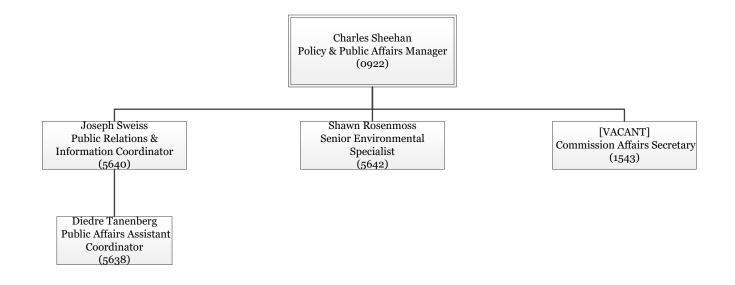

--------|--------------------------------------|
| ENV-CON   | N             | 38,903                              | 0                                    | 38,903                               | 38,903                              | 0                                    | 38,903                               |
|           |               | 38,903                              | 0                                    | 38,903                               | 38,903                              | 0                                    | 38,903                               |





Dept of ENV: Senior Staff



Dept of ENV: Communications & Community Engagement



Dept of ENV: Toxics Reduction & Healthy Ecosystems



Dept of ENV: Energy



## Dept of ENV: Zero Waste



Dept of ENV: Climate & Systems



Dept of ENV: Policy & Public Affairs