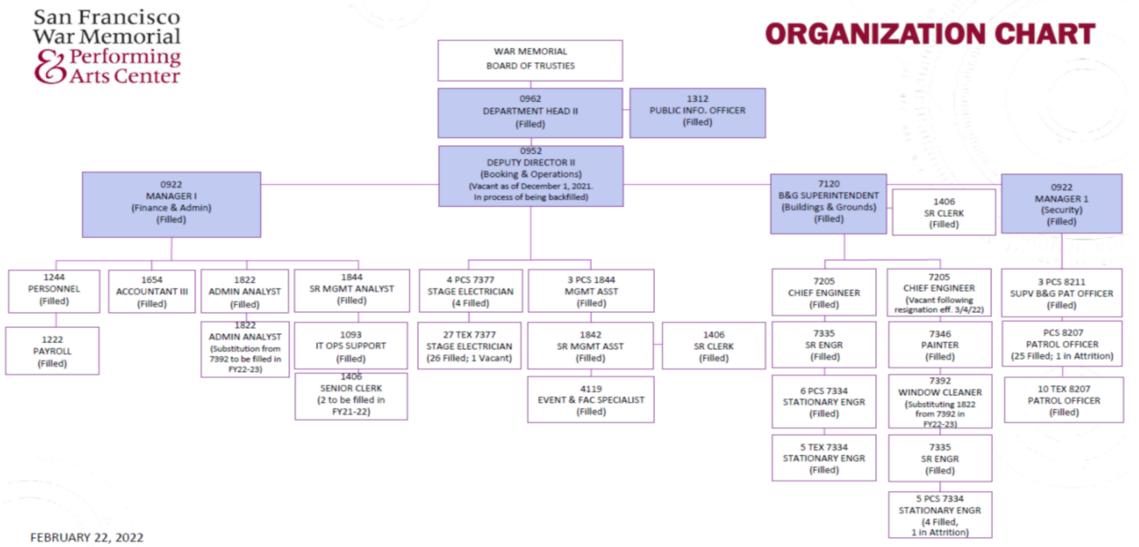

N/A Interdepartmental Services Balancing: Included Excel download of Department - IDS Form Balan
 Organizational Charts: Submission contains updated position-level organizational charts for your department, with indication if the position is filled (F) or vacant (V). Organizational charts