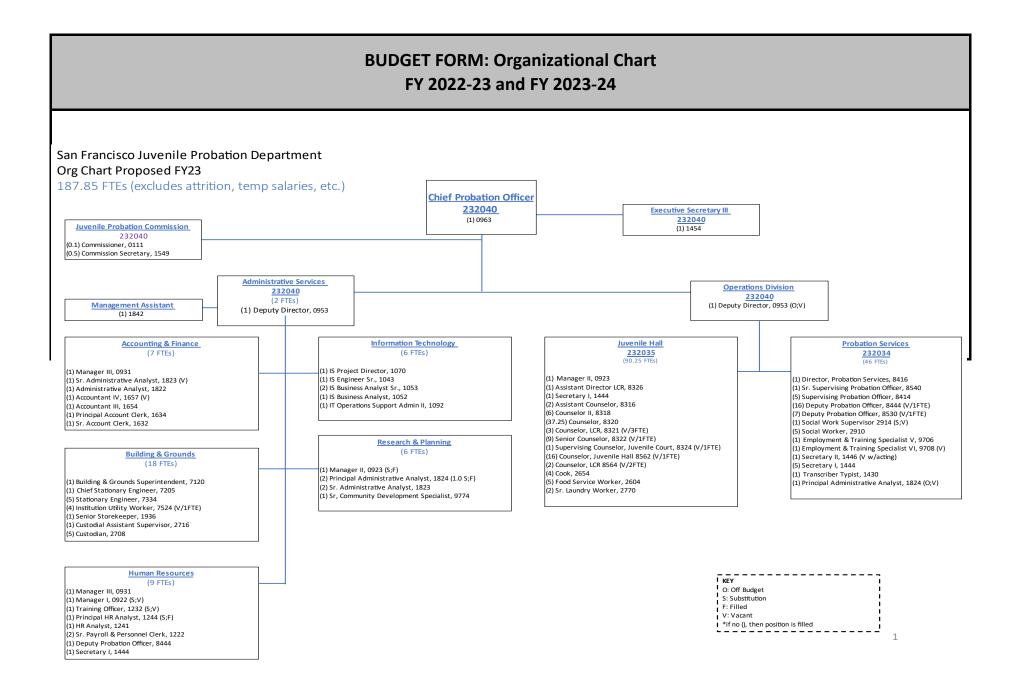

Interdepartmental Services Balancing: Included Excel download of Department - IDS Form Balancing Report from BFM Reporting.

Sorganizational Charts: Submission contains updated position-level organizational charts for your department, with indication if the position

is filled (F) or vacant (V). Organizational charts also reflect any proposed position changes.

⊠ New Legislation:

Included draft legislation that department would like to submit with the budget; or,

☑ Draft legislation in progress at this time. A description of the proposed changes is included in the "Summary of Major Changes" table. A draft will be provided to the Mayor's Office by 03/01/22.