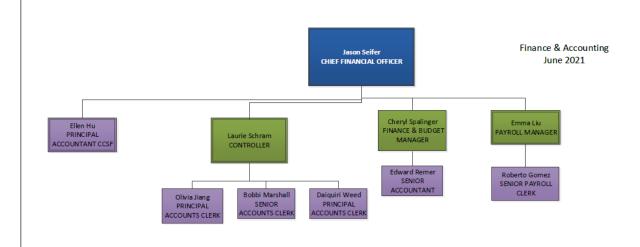

| Department Name: FAM Fine Arts Museum GF                                                                                                                                                                                                      |
|-----------------------------------------------------------------------------------------------------------------------------------------------------------------------------------------------------------------------------------------------|
| <b>¥□ Summary of Major Changes:</b> Completed "Form 1A: Summary of Major Changes" explaining major changes submitted in department's                                                                                                          |
| budget proposal.                                                                                                                                                                                                                              |
| ☐ Proposed GF cost neutral proposal N/A                                                                                                                                                                                                       |
| ➡□ Department Budget Summary: Completed "Form 1B: Department Budget Summary"                                                                                                                                                                  |
| Submission includes copy of report 15.50.012.                                                                                                                                                                                                 |
| ➡□ Budget Equity: Completed "Form 1C: Budget Equity"                                                                                                                                                                                          |
| ☐ <b>Revenue Report:</b> Completed "Form 2A: Revenue Report." N/A                                                                                                                                                                             |
| ☐ Fees & Fines: Completed "Form 2B: Fees & Fines." N/A                                                                                                                                                                                        |
| ☐ Cost Recovery: Completed "Form 2C: Cost Recovery." N/A                                                                                                                                                                                      |
| ▼□ Expenditure Changes: Completed "Form 3A: Expenditure Changes."                                                                                                                                                                             |
| ☐ <b>Deappropriations from prior years' budget:</b> Indicate if these are included in your submitted budget, and please explain in the expenditure changes form 3A None                                                                       |
| □ Position Changes: Completed "Form 3B: Position Changes." None                                                                                                                                                                               |
| ★□ Equipment & Fleet Requests: New General Fund Equipment (Form 4A)and Fleet Requests (Forms 4B.1 and 4B.2) to be made in BFM.                                                                                                                |
| ☐ Minimum Compensation Ordinance: The effects of the MCO in contracting have been considered as part of the budget submission.                                                                                                                |
| □ Proposition J Description, Summary, City Cost, Contract Cost: Required for all existing or new Prop Js. N/A                                                                                                                                 |
| ☐ Proposition's Description, Summary, City Cost, Contract Cost: Required for all existing of New Prop 3s. N/A  M□ Interdepartmental Services Balancing: Included Excel download of Department - IDS Form Balancing Report from BFM Reporting. |
| ♣☐ Organizational Charts: Submission contains updated position-level organizational charts for your department, with indication if the                                                                                                        |
| position is filled (F) or vacant (V). Organizational charts also reflect any proposed position changes.                                                                                                                                       |
| ☐ New Legislation: None                                                                                                                                                                                                                       |
| $\square$ Included draft legislation that department would like to submit with the budget; or,                                                                                                                                                |
| ☐ Draft legislation in progress at this time. A description of the proposed changes is included in the "Summary of Major Changes" table. A draft will be provided to the Mayor's Office by 03/01/22.                                          |
| ♣☐ Other Requests: Submitted requests for the following item (through a separate form), if applicable:                                                                                                                                        |
| <b>≇</b> □ COIT, Capital                                                                                                                                                                                                                      |
| For Chief Financial Officer/Budget Manager:                                                                                                                                                                                                   |
| I have reviewed the attached budget submission and affirm that all applicable forms checked off above are either included in this submission or have                                                                                          |
| been submitted through the proper online forums.                                                                                                                                                                                              |
| Full Name: Jason Seifer (CFO)                                                                                                                                                                                                                 |
| Signature: Jason Seifer                                                                                                                                                                                                                       |