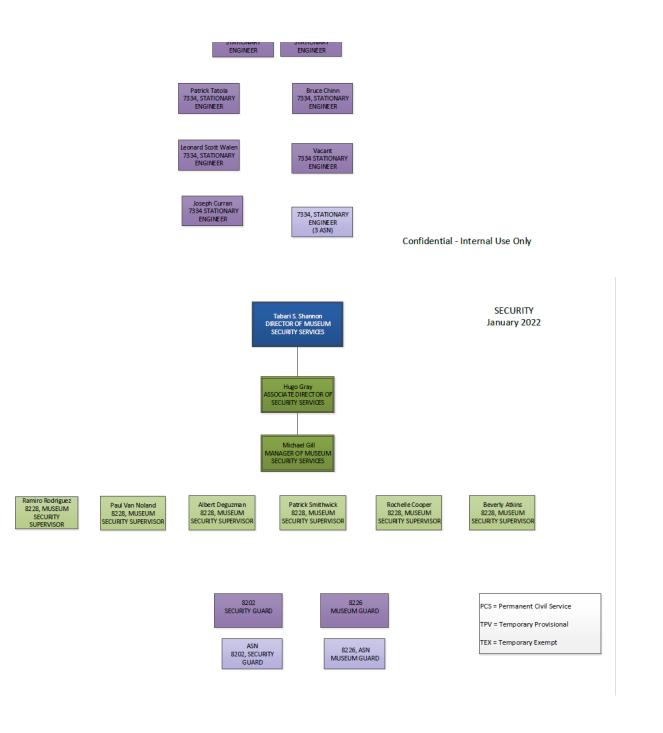

| Department Name: FAM Fine Arts Museum GF                                                                                                                                                                                                      |
|-----------------------------------------------------------------------------------------------------------------------------------------------------------------------------------------------------------------------------------------------|
| <b>¥□ Summary of Major Changes:</b> Completed "Form 1A: Summary of Major Changes" explaining major changes submitted in department's                                                                                                          |
| budget proposal.                                                                                                                                                                                                                              |
| ☐ Proposed GF cost neutral proposal N/A                                                                                                                                                                                                       |
| ➡□ Department Budget Summary: Completed "Form 1B: Department Budget Summary"                                                                                                                                                                  |
| Submission includes copy of report 15.50.012.                                                                                                                                                                                                 |
| ➡□ Budget Equity: Completed "Form 1C: Budget Equity"                                                                                                                                                                                          |
| ☐ <b>Revenue Report:</b> Completed "Form 2A: Revenue Report." N/A                                                                                                                                                                             |
| ☐ Fees & Fines: Completed "Form 2B: Fees & Fines." N/A                                                                                                                                                                                        |
| ☐ Cost Recovery: Completed "Form 2C: Cost Recovery." N/A                                                                                                                                                                                      |
| ▼□ Expenditure Changes: Completed "Form 3A: Expenditure Changes."                                                                                                                                                                             |
| ☐ <b>Deappropriations from prior years' budget:</b> Indicate if these are included in your submitted budget, and please explain in the expenditure changes form 3A None                                                                       |
| □ Position Changes: Completed "Form 3B: Position Changes." None                                                                                                                                                                               |
| ★□ Equipment & Fleet Requests: New General Fund Equipment (Form 4A)and Fleet Requests (Forms 4B.1 and 4B.2) to be made in BFM.                                                                                                                |
| ☐ Minimum Compensation Ordinance: The effects of the MCO in contracting have been considered as part of the budget submission.                                                                                                                |
| □ Proposition J Description, Summary, City Cost, Contract Cost: Required for all existing or new Prop Js. N/A                                                                                                                                 |
| ☐ Proposition's Description, Summary, City Cost, Contract Cost: Required for all existing of New Prop 3s. N/A  M□ Interdepartmental Services Balancing: Included Excel download of Department - IDS Form Balancing Report from BFM Reporting. |
| ♣☐ Organizational Charts: Submission contains updated position-level organizational charts for your department, with indication if the                                                                                                        |
| position is filled (F) or vacant (V). Organizational charts also reflect any proposed position changes.                                                                                                                                       |
| ☐ New Legislation: None                                                                                                                                                                                                                       |
| $\square$ Included draft legislation that department would like to submit with the budget; or,                                                                                                                                                |
| ☐ Draft legislation in progress at this time. A description of the proposed changes is included in the "Summary of Major Changes" table. A draft will be provided to the Mayor's Office by 03/01/22.                                          |
| ♣☐ Other Requests: Submitted requests for the following item (through a separate form), if applicable:                                                                                                                                        |
| <b>≇</b> □ COIT, Capital                                                                                                                                                                                                                      |
| For Chief Financial Officer/Budget Manager:                                                                                                                                                                                                   |
| I have reviewed the attached budget submission and affirm that all applicable forms checked off above are either included in this submission or have                                                                                          |
| been submitted through the proper online forums.                                                                                                                                                                                              |
| Full Name: Jason Seifer (CFO)                                                                                                                                                                                                                 |
| Signature: Jason Seifer                                                                                                                                                                                                                       |