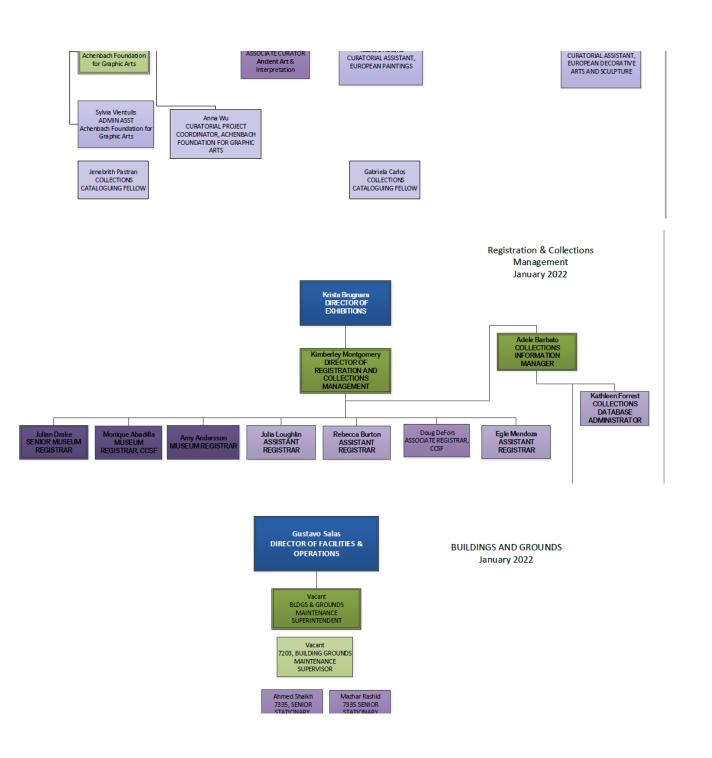

| Department Name: FAM Fine Arts Museum GF                                                                                                                                                                                                      |
|-----------------------------------------------------------------------------------------------------------------------------------------------------------------------------------------------------------------------------------------------|
| <b>¥□ Summary of Major Changes:</b> Completed "Form 1A: Summary of Major Changes" explaining major changes submitted in department's                                                                                                          |
| budget proposal.                                                                                                                                                                                                                              |
| ☐ Proposed GF cost neutral proposal N/A                                                                                                                                                                                                       |
| ➡□ Department Budget Summary: Completed "Form 1B: Department Budget Summary"                                                                                                                                                                  |
| Submission includes copy of report 15.50.012.                                                                                                                                                                                                 |
| ➡□ Budget Equity: Completed "Form 1C: Budget Equity"                                                                                                                                                                                          |
| ☐ <b>Revenue Report:</b> Completed "Form 2A: Revenue Report." N/A                                                                                                                                                                             |
| ☐ Fees & Fines: Completed "Form 2B: Fees & Fines." N/A                                                                                                                                                                                        |
| ☐ Cost Recovery: Completed "Form 2C: Cost Recovery." N/A                                                                                                                                                                                      |
| ▼□ Expenditure Changes: Completed "Form 3A: Expenditure Changes."                                                                                                                                                                             |
| ☐ <b>Deappropriations from prior years' budget:</b> Indicate if these are included in your submitted budget, and please explain in the expenditure changes form 3A None                                                                       |
| □ Position Changes: Completed "Form 3B: Position Changes." None                                                                                                                                                                               |
| ★□ Equipment & Fleet Requests: New General Fund Equipment (Form 4A)and Fleet Requests (Forms 4B.1 and 4B.2) to be made in BFM.                                                                                                                |
| ☐ Minimum Compensation Ordinance: The effects of the MCO in contracting have been considered as part of the budget submission.                                                                                                                |
| □ Proposition J Description, Summary, City Cost, Contract Cost: Required for all existing or new Prop Js. N/A                                                                                                                                 |
| ☐ Proposition's Description, Summary, City Cost, Contract Cost: Required for all existing of New Prop 3s. N/A  M□ Interdepartmental Services Balancing: Included Excel download of Department - IDS Form Balancing Report from BFM Reporting. |
| ♣☐ Organizational Charts: Submission contains updated position-level organizational charts for your department, with indication if the                                                                                                        |
| position is filled (F) or vacant (V). Organizational charts also reflect any proposed position changes.                                                                                                                                       |
| ☐ New Legislation: None                                                                                                                                                                                                                       |
| $\square$ Included draft legislation that department would like to submit with the budget; or,                                                                                                                                                |
| ☐ Draft legislation in progress at this time. A description of the proposed changes is included in the "Summary of Major Changes" table. A draft will be provided to the Mayor's Office by 03/01/22.                                          |
| ♣☐ Other Requests: Submitted requests for the following item (through a separate form), if applicable:                                                                                                                                        |
| <b>≇</b> □ COIT, Capital                                                                                                                                                                                                                      |
| For Chief Financial Officer/Budget Manager:                                                                                                                                                                                                   |
| I have reviewed the attached budget submission and affirm that all applicable forms checked off above are either included in this submission or have                                                                                          |
| been submitted through the proper online forums.                                                                                                                                                                                              |
| Full Name: Jason Seifer (CFO)                                                                                                                                                                                                                 |
| Signature: Jason Seifer                                                                                                                                                                                                                       |