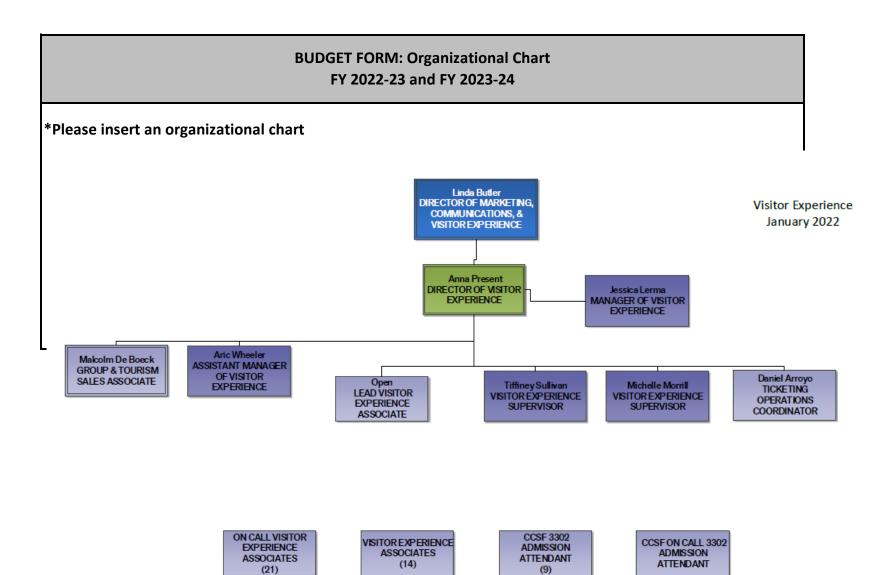

| Department Name: FAM Fine Arts Museum GF                                                                                                                                                                                                      |
|-----------------------------------------------------------------------------------------------------------------------------------------------------------------------------------------------------------------------------------------------|
| <b>¥□ Summary of Major Changes:</b> Completed "Form 1A: Summary of Major Changes" explaining major changes submitted in department's                                                                                                          |
| budget proposal.                                                                                                                                                                                                                              |
| ☐ Proposed GF cost neutral proposal N/A                                                                                                                                                                                                       |
| ➡□ Department Budget Summary: Completed "Form 1B: Department Budget Summary"                                                                                                                                                                  |
| Submission includes copy of report 15.50.012.                                                                                                                                                                                                 |
| ➡□ Budget Equity: Completed "Form 1C: Budget Equity"                                                                                                                                                                                          |
| ☐ <b>Revenue Report:</b> Completed "Form 2A: Revenue Report." N/A                                                                                                                                                                             |
| ☐ Fees & Fines: Completed "Form 2B: Fees & Fines." N/A                                                                                                                                                                                        |
| ☐ Cost Recovery: Completed "Form 2C: Cost Recovery." N/A                                                                                                                                                                                      |
| ▼□ Expenditure Changes: Completed "Form 3A: Expenditure Changes."                                                                                                                                                                             |
| ☐ <b>Deappropriations from prior years' budget:</b> Indicate if these are included in your submitted budget, and please explain in the expenditure changes form 3A None                                                                       |
| □ Position Changes: Completed "Form 3B: Position Changes." None                                                                                                                                                                               |
| ★□ Equipment & Fleet Requests: New General Fund Equipment (Form 4A)and Fleet Requests (Forms 4B.1 and 4B.2) to be made in BFM.                                                                                                                |
| ☐ Minimum Compensation Ordinance: The effects of the MCO in contracting have been considered as part of the budget submission.                                                                                                                |
| □ Proposition J Description, Summary, City Cost, Contract Cost: Required for all existing or new Prop Js. N/A                                                                                                                                 |
| ☐ Proposition's Description, Summary, City Cost, Contract Cost: Required for all existing of New Prop 3s. N/A  M□ Interdepartmental Services Balancing: Included Excel download of Department - IDS Form Balancing Report from BFM Reporting. |
| ♣☐ Organizational Charts: Submission contains updated position-level organizational charts for your department, with indication if the                                                                                                        |
| position is filled (F) or vacant (V). Organizational charts also reflect any proposed position changes.                                                                                                                                       |
| ☐ New Legislation: None                                                                                                                                                                                                                       |
| $\square$ Included draft legislation that department would like to submit with the budget; or,                                                                                                                                                |
| ☐ Draft legislation in progress at this time. A description of the proposed changes is included in the "Summary of Major Changes" table. A draft will be provided to the Mayor's Office by 03/01/22.                                          |
| ♣☐ Other Requests: Submitted requests for the following item (through a separate form), if applicable:                                                                                                                                        |
| <b>≇</b> □ COIT, Capital                                                                                                                                                                                                                      |
| For Chief Financial Officer/Budget Manager:                                                                                                                                                                                                   |
| I have reviewed the attached budget submission and affirm that all applicable forms checked off above are either included in this submission or have                                                                                          |
| been submitted through the proper online forums.                                                                                                                                                                                              |
| Full Name: Jason Seifer (CFO)                                                                                                                                                                                                                 |
| Signature: Jason Seifer                                                                                                                                                                                                                       |