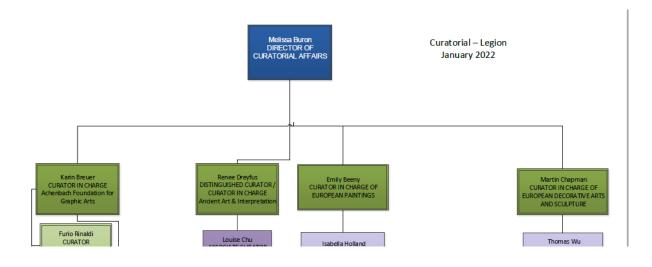

| Department Name: FAM Fine Arts Museum GF                                                                                                                                                                                                      |
|-----------------------------------------------------------------------------------------------------------------------------------------------------------------------------------------------------------------------------------------------|
| <b>¥□ Summary of Major Changes:</b> Completed "Form 1A: Summary of Major Changes" explaining major changes submitted in department's                                                                                                          |
| budget proposal.                                                                                                                                                                                                                              |
| ☐ Proposed GF cost neutral proposal N/A                                                                                                                                                                                                       |
| ➡□ Department Budget Summary: Completed "Form 1B: Department Budget Summary"                                                                                                                                                                  |
| Submission includes copy of report 15.50.012.                                                                                                                                                                                                 |
| ➡□ Budget Equity: Completed "Form 1C: Budget Equity"                                                                                                                                                                                          |
| ☐ <b>Revenue Report:</b> Completed "Form 2A: Revenue Report." N/A                                                                                                                                                                             |
| ☐ Fees & Fines: Completed "Form 2B: Fees & Fines." N/A                                                                                                                                                                                        |
| ☐ Cost Recovery: Completed "Form 2C: Cost Recovery." N/A                                                                                                                                                                                      |
| ▼□ Expenditure Changes: Completed "Form 3A: Expenditure Changes."                                                                                                                                                                             |
| ☐ <b>Deappropriations from prior years' budget:</b> Indicate if these are included in your submitted budget, and please explain in the expenditure changes form 3A None                                                                       |
| □ Position Changes: Completed "Form 3B: Position Changes." None                                                                                                                                                                               |
| ★□ Equipment & Fleet Requests: New General Fund Equipment (Form 4A)and Fleet Requests (Forms 4B.1 and 4B.2) to be made in BFM.                                                                                                                |
| ☐ Minimum Compensation Ordinance: The effects of the MCO in contracting have been considered as part of the budget submission.                                                                                                                |
| □ Proposition J Description, Summary, City Cost, Contract Cost: Required for all existing or new Prop Js. N/A                                                                                                                                 |
| ☐ Proposition's Description, Summary, City Cost, Contract Cost: Required for all existing of New Prop 3s. N/A  M□ Interdepartmental Services Balancing: Included Excel download of Department - IDS Form Balancing Report from BFM Reporting. |
| ♣☐ Organizational Charts: Submission contains updated position-level organizational charts for your department, with indication if the                                                                                                        |
| position is filled (F) or vacant (V). Organizational charts also reflect any proposed position changes.                                                                                                                                       |
| ☐ New Legislation: None                                                                                                                                                                                                                       |
| $\square$ Included draft legislation that department would like to submit with the budget; or,                                                                                                                                                |
| ☐ Draft legislation in progress at this time. A description of the proposed changes is included in the "Summary of Major Changes" table. A draft will be provided to the Mayor's Office by 03/01/22.                                          |
| ♣☐ Other Requests: Submitted requests for the following item (through a separate form), if applicable:                                                                                                                                        |
| <b>≇</b> □ COIT, Capital                                                                                                                                                                                                                      |
| For Chief Financial Officer/Budget Manager:                                                                                                                                                                                                   |
| I have reviewed the attached budget submission and affirm that all applicable forms checked off above are either included in this submission or have                                                                                          |
| been submitted through the proper online forums.                                                                                                                                                                                              |
| Full Name: Jason Seifer (CFO)                                                                                                                                                                                                                 |
| Signature: Jason Seifer                                                                                                                                                                                                                       |