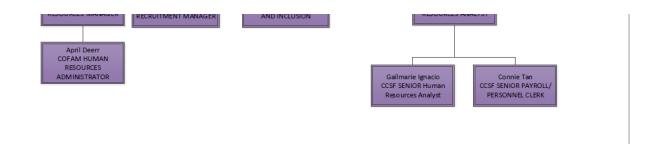

| Department Name: FAM Fine Arts Museum GF                                                                                                                                                                                                      |
|-----------------------------------------------------------------------------------------------------------------------------------------------------------------------------------------------------------------------------------------------|
| <b>¥□ Summary of Major Changes:</b> Completed "Form 1A: Summary of Major Changes" explaining major changes submitted in department's                                                                                                          |
| budget proposal.                                                                                                                                                                                                                              |
| ☐ Proposed GF cost neutral proposal N/A                                                                                                                                                                                                       |
| ➡□ Department Budget Summary: Completed "Form 1B: Department Budget Summary"                                                                                                                                                                  |
| Submission includes copy of report 15.50.012.                                                                                                                                                                                                 |
| ➡□ Budget Equity: Completed "Form 1C: Budget Equity"                                                                                                                                                                                          |
| ☐ <b>Revenue Report:</b> Completed "Form 2A: Revenue Report." N/A                                                                                                                                                                             |
| ☐ Fees & Fines: Completed "Form 2B: Fees & Fines." N/A                                                                                                                                                                                        |
| ☐ Cost Recovery: Completed "Form 2C: Cost Recovery." N/A                                                                                                                                                                                      |
| ▼□ Expenditure Changes: Completed "Form 3A: Expenditure Changes."                                                                                                                                                                             |
| ☐ <b>Deappropriations from prior years' budget:</b> Indicate if these are included in your submitted budget, and please explain in the expenditure changes form 3A None                                                                       |
| □ Position Changes: Completed "Form 3B: Position Changes." None                                                                                                                                                                               |
| ★□ Equipment & Fleet Requests: New General Fund Equipment (Form 4A)and Fleet Requests (Forms 4B.1 and 4B.2) to be made in BFM.                                                                                                                |
| ☐ Minimum Compensation Ordinance: The effects of the MCO in contracting have been considered as part of the budget submission.                                                                                                                |
| □ Proposition J Description, Summary, City Cost, Contract Cost: Required for all existing or new Prop Js. N/A                                                                                                                                 |
| ☐ Proposition's Description, Summary, City Cost, Contract Cost: Required for all existing of New Prop 3s. N/A  M□ Interdepartmental Services Balancing: Included Excel download of Department - IDS Form Balancing Report from BFM Reporting. |
| ♣☐ Organizational Charts: Submission contains updated position-level organizational charts for your department, with indication if the                                                                                                        |
| position is filled (F) or vacant (V). Organizational charts also reflect any proposed position changes.                                                                                                                                       |
| ☐ New Legislation: None                                                                                                                                                                                                                       |
| $\square$ Included draft legislation that department would like to submit with the budget; or,                                                                                                                                                |
| ☐ Draft legislation in progress at this time. A description of the proposed changes is included in the "Summary of Major Changes" table. A draft will be provided to the Mayor's Office by 03/01/22.                                          |
| ♣☐ Other Requests: Submitted requests for the following item (through a separate form), if applicable:                                                                                                                                        |
| <b>≇</b> □ COIT, Capital                                                                                                                                                                                                                      |
| For Chief Financial Officer/Budget Manager:                                                                                                                                                                                                   |
| I have reviewed the attached budget submission and affirm that all applicable forms checked off above are either included in this submission or have                                                                                          |
| been submitted through the proper online forums.                                                                                                                                                                                              |
| Full Name: Jason Seifer (CFO)                                                                                                                                                                                                                 |
| Signature: Jason Seifer                                                                                                                                                                                                                       |