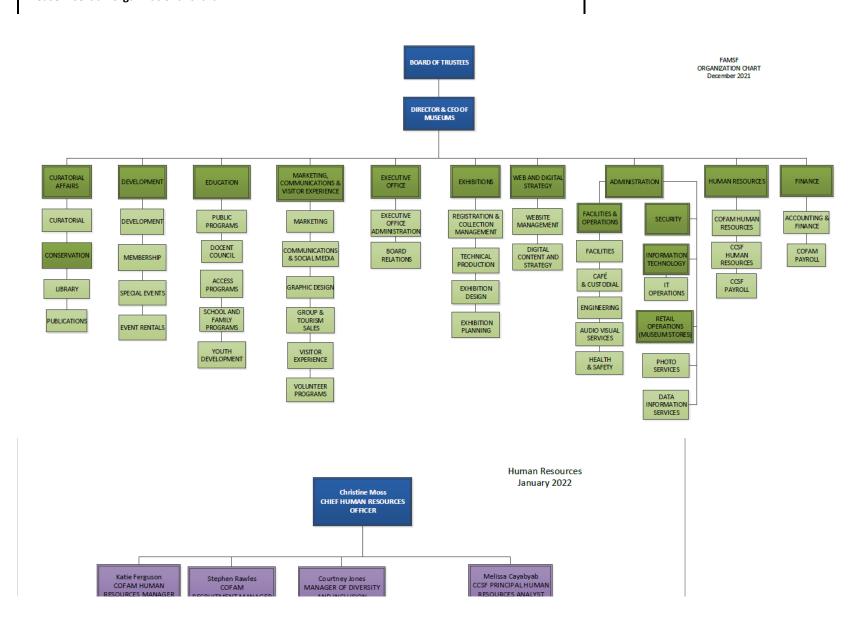

| Department Name: FAM Fine Arts Museum GF                                                                                                                                                                                                      |
|-----------------------------------------------------------------------------------------------------------------------------------------------------------------------------------------------------------------------------------------------|
| <b>¥□ Summary of Major Changes:</b> Completed "Form 1A: Summary of Major Changes" explaining major changes submitted in department's                                                                                                          |
| budget proposal.                                                                                                                                                                                                                              |
| ☐ Proposed GF cost neutral proposal N/A                                                                                                                                                                                                       |
| ➡□ Department Budget Summary: Completed "Form 1B: Department Budget Summary"                                                                                                                                                                  |
| Submission includes copy of report 15.50.012.                                                                                                                                                                                                 |
| ➡□ Budget Equity: Completed "Form 1C: Budget Equity"                                                                                                                                                                                          |
| ☐ <b>Revenue Report:</b> Completed "Form 2A: Revenue Report." N/A                                                                                                                                                                             |
| ☐ Fees & Fines: Completed "Form 2B: Fees & Fines." N/A                                                                                                                                                                                        |
| ☐ Cost Recovery: Completed "Form 2C: Cost Recovery." N/A                                                                                                                                                                                      |
| ▼□ Expenditure Changes: Completed "Form 3A: Expenditure Changes."                                                                                                                                                                             |
| ☐ <b>Deappropriations from prior years' budget:</b> Indicate if these are included in your submitted budget, and please explain in the expenditure changes form 3A None                                                                       |
| □ Position Changes: Completed "Form 3B: Position Changes." None                                                                                                                                                                               |
| ★□ Equipment & Fleet Requests: New General Fund Equipment (Form 4A)and Fleet Requests (Forms 4B.1 and 4B.2) to be made in BFM.                                                                                                                |
| ☐ Minimum Compensation Ordinance: The effects of the MCO in contracting have been considered as part of the budget submission.                                                                                                                |
| □ Proposition J Description, Summary, City Cost, Contract Cost: Required for all existing or new Prop Js. N/A                                                                                                                                 |
| ☐ Proposition's Description, Summary, City Cost, Contract Cost: Required for all existing of New Prop 3s. N/A  M□ Interdepartmental Services Balancing: Included Excel download of Department - IDS Form Balancing Report from BFM Reporting. |
| ♣☐ Organizational Charts: Submission contains updated position-level organizational charts for your department, with indication if the                                                                                                        |
| position is filled (F) or vacant (V). Organizational charts also reflect any proposed position changes.                                                                                                                                       |
| ☐ New Legislation: None                                                                                                                                                                                                                       |
| $\square$ Included draft legislation that department would like to submit with the budget; or,                                                                                                                                                |
| ☐ Draft legislation in progress at this time. A description of the proposed changes is included in the "Summary of Major Changes" table. A draft will be provided to the Mayor's Office by 03/01/22.                                          |
| ♣☐ Other Requests: Submitted requests for the following item (through a separate form), if applicable:                                                                                                                                        |
| <b>≇</b> □ COIT, Capital                                                                                                                                                                                                                      |
| For Chief Financial Officer/Budget Manager:                                                                                                                                                                                                   |
| I have reviewed the attached budget submission and affirm that all applicable forms checked off above are either included in this submission or have                                                                                          |
| been submitted through the proper online forums.                                                                                                                                                                                              |
| Full Name: Jason Seifer (CFO)                                                                                                                                                                                                                 |
| Signature: Jason Seifer                                                                                                                                                                                                                       |