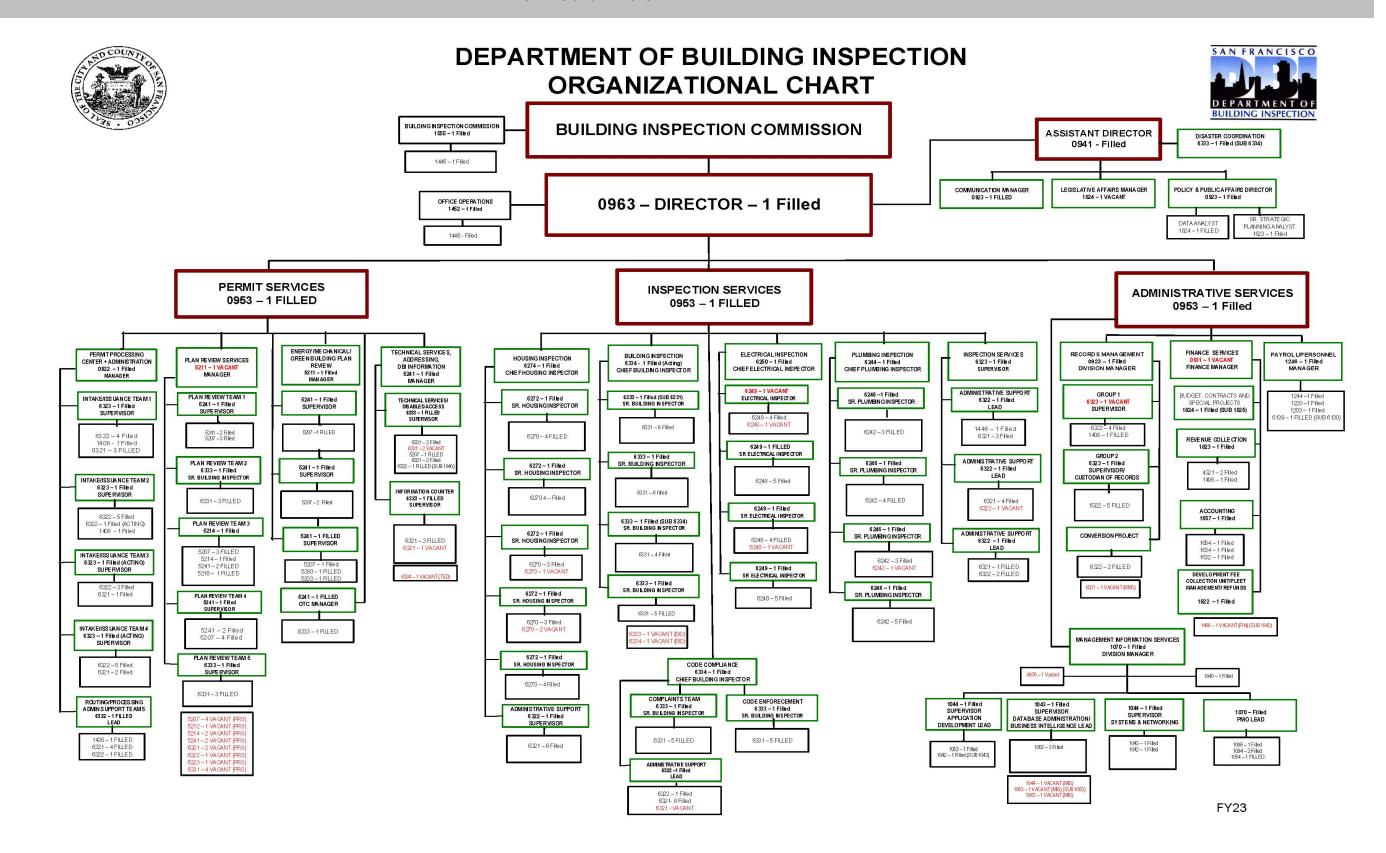

|  |
| CARITAL  |                                                                                             |                     |                                              | Capital - Dept Request - CPC |                 |                    |  |  |  |  |  |  |
| CAPITAL> |                                                                                             |                     |                                              | Capital Project-Activity     |                 |                    |  |  |  |  |  |  |
|          |                                                                                             |                     |                                              |                              |                 |                    |  |  |  |  |  |  |



#### Please complete all shaded sections in this worksheet, as is required by San Francisco Administrative Code Section 2.15:

Department: Department of Building Inspection (none) Contract: Insert name of the contract's main purpose here Not Applicable SEC. 2.15 SUPPLEMENTAL REPORTS REQUIRED Any officer, department or agency seeking Board approval of a contract for personal services under Charter Section 10.104(15) shall submit a supplemental report to the Board of Supervisors in connection with the contract and the Controller's certification. The report shall summarize the essential terms of the proposed contract and address the following subjects: 1. The department's basis for proposing the Prop J certification; 2. The impact, if any, the contract will have on the provision of services