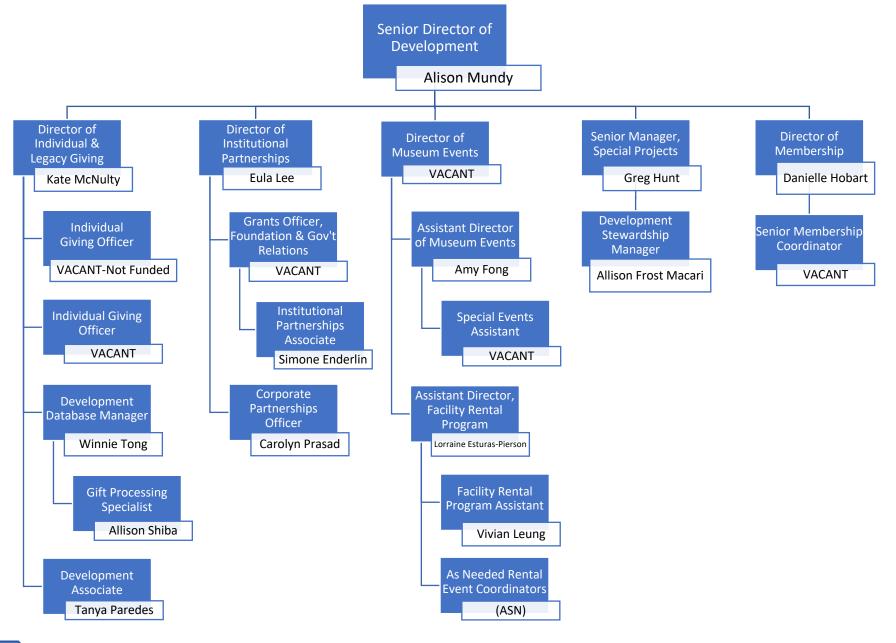

| Y       Proposed GF cost neutral proposal         Y       Department Budget Summary: Completed "For<br>Submission includes copy of report 15.50.012.         Y       Budget Equity: Completed "Form 2A: Revenue Report:         Y       Fees & Fines: Completed "Form 2A: Revenue Report."         Y       Fees & Fines: Completed "Form 2B: Fees & Fines."         N/A       Cost Recovery: Completed "Form 3B: Ecost Recovery."         Y       Expenditure Changes: Completed "Form 3B: Expenditure Changes form 3A         N/A       Position Changes: Completed "Form 3B: Position Changes."         N/A       Position Changes: Completed "Form 3B: Position Changes."         N/A       Proposition J Description, Summary, City Cost, Contract Cost         N/A       Proposition J Description, Summary, City Cost, Contract Cost         N/A       Interdepartmental Services Balancing: Included Excel down         Y       Organizational Charts: Submission contains updated positio         Y       Organizational Charts: Submission contains updated positio         Y       Included draft legislation that department wout                                                                                                    |                                                                                |
|-----------------------------------------------------------------------------------------------------------------------------------------------------------------------------------------------------------------------------------------------------------------------------------------------------------------------------------------------------------------------------------------------------------------------------------------------------------------------------------------------------------------------------------------------------------------------------------------------------------------------------------------------------------------------------------------------------------------------------------------------------------------------------------------------------------------------------------------------------------------------------------------------------------------------------------------------------------------------------------------------------------------------------------------------------------------------------------------------------------------------------------------------------------------------------------------------------------------------------------------------------------------------------------------------------------------------------------------------------------------------------------------------------------------------------------------------------------------------------------------|--------------------------------------------------------------------------------|
| Y <ul> <li>Proposed GF cost neutral proposal</li> <li>Department Budget Summary: Completed "For<br/>Submission includes copy of report 15.50.012.</li> <li>Y</li> <li>Budget Equity: Completed "Form 1C: Budget E</li> </ul> N/A       Revenue Report: Completed "Form 2A: Revenue Report."         Y              Fees & Fines: Completed "Form 2B: Fees & Fines."           N/A              Cost Recovery: Completed "Form 2B: Fees & Fines."           N/A              Cost Recovery: Completed "Form 2B: Fees & Fines."           Y              Fees & Fines: Completed "Form 2B: Fees & Fines."          N/A              Cost Recovery: Completed "Form 3A: Expenditure CH             Deappropriations from prior years' budget: Indicate if thes             changes form 3A          N/A              Position Changes: Completed "Form 3B: Position Changes."          N/A              Porposition J Description, Summary, City Cost, Contract Cos          N/A              Interdepartmental Services Balancing: Included Excel down          Y                                                                                                                                                                | y of Major Changes" explaining major changes submitted in department's         |
| Y          Department Budget Summary: Completed "For<br>Submission includes copy of report 15.50.012.         Y          Budget Equity: Completed "Form 1C: Budget E<br>Budget Equity: Completed "Form 2A: Revenue Report."         Y          Fees & Fines: Completed "Form 2B: Fees & Fines."         N/A          Cost Recovery: Completed "Form 2B: Fees & Fines."         N/A          Cost Recovery: Completed "Form 2B: Fees & Fines."         Y          Expenditure Changes: Completed "Form 3A: Expenditure CF<br>Deappropriations from prior years' budget: Indicate if thes<br>changes form 3A         N/A          Position Changes: Completed "Form 3B: Position Changes."         N/A          Position Changes: Completed "Form 3B: Position Changes."         N/A          Position Changes: Completed "Form 3B: Position Changes."         N/A          Poposition J Description, Summary, City Cost, Contract Cost<br>N/A         N/A          Interdepartmental Services Balancing: Included Excel down<br>Y         Y          Organizational Charts: Submission contains updated positio<br>position is filled (F) or vacant (V). Organizational charts also ref<br>N/A         N/A          New Legislation:<br>N/A         N/A          Draft legislation that department would be charges" table. A draft will be provided to the Materia Changes" table. A draft will be provided to the Materia Charequests: Submitted requests for the following item     < |                                                                                |
| Submission includes copy of report 15.50.012.<br>Y                                                                                                                                                                                                                                                                                                                                                                                                                                                                                                                                                                                                                                                                                                                                                                                                                                                                                                                                                                                                                                                                                                                                                                                                                                                                                                                                                                                                                                      |                                                                                |
| Y <ul> <li>Budget Equity: Completed "Form 1C: Budget E</li> <li>N/A</li> <li>Revenue Report: Completed "Form 2A: Revenue Report."</li> <li>Y</li> <li>Fees &amp; Fines: Completed "Form 2B: Fees &amp; Fines."</li> <li>N/A</li> <li>Cost Recovery: Completed "Form 2B: Fees &amp; Fines."</li> <li>Y</li> <li>Expenditure Changes: Completed "Form 3A: Expenditure CF</li> <li>Deappropriations from prior years' budget: Indicate if thes changes form 3A</li> </ul> <li>N/A</li> <li>Position Changes: Completed "Form 3B: Position Changes."</li> <li>N/A</li> <li>Position Changes: Completed "Form 3B: Position Changes."</li> <li>N/A</li> <li>Position D bescription, Summary, City Cost, Contract Cos</li> <li>N/A</li> <li>Proposition J Description, Summary, City Cost, Contract Cos</li> <li>N/A</li> <li>Interdepartmental Services Balancing: Included Excel down</li> <li>Y</li> <li>Organizational Charts: Submission contains updated positio</li> <li>position is filled (F) or vacant (V). Organizational charts also ref</li> <li>N/A</li> <li>N/A</li> <li>Draft legislation that department wou</li> <li>Draft legislation in progress at this time. A desc</li> <li>Changes" table. A draft will be provided to the Materia Charts: Submitted requests for the following item</li>                                                                                                                                                                              | rm 1B: Department Budget Summary"                                              |
| N/A       Revenue Report: Completed "Form 2A: Revenue Report."         Y       Fees & Fines: Completed "Form 2B: Fees & Fines."         N/A       Cost Recovery: Completed "Form 2B: Fees & Fines."         Y       Expenditure Changes: Completed "Form 3A: Expenditure Cf         Deappropriations from prior years' budget: Indicate if thes changes form 3A         N/A       Position Changes: Completed "Form 3B: Position Changes."         N/A       Position Changes: Completed "Form 3B: Position Changes."         N/A       Position Changes: Completed "Form 3B: Position Changes."         N/A       Position J Description, Summary, City Cost, Contract Cos         N/A       Proposition J Description, Summary, City Cost, Contract Cos         N/A       Interdepartmental Services Balancing: Included Excel down         Y       Organizational Charts: Submission contains updated positio         position is filled (F) or vacant (V). Organizational charts also ref         N/A       Included draft legislation that department wou         Draft legislation in progress at this time. A desc         Changes" table. A draft will be provided to the Ma         Other Requests: Submitted requests for the following item                                                                                                                                                                                                                                  |                                                                                |
| Y       Fees & Fines: Completed "Form 2B: Fees & Fines."         N/A       Cost Recovery: Completed "Form 2C: Cost Recovery."         Y       Expenditure Changes: Completed "Form 3A: Expenditure Changes form 3A         Deappropriations from prior years' budget: Indicate if thes changes form 3A         N/A       Position Changes: Completed "Form 3B: Position Changes."         N/A       Position Changes: Completed "Form 3B: Position Changes."         N/A       Position Changes: Completed "Form 3B: Position Changes."         N/A       Position J Description, Summary, City Cost, Contract Cost         N/A       Proposition J Description, Summary, City Cost, Contract Cost         N/A       Interdepartmental Services Balancing: Included Excel down         Y       Organizational Charts: Submission contains updated positio         position is filled (F) or vacant (V). Organizational charts also ref         N/A       Included draft legislation that department woul         Draft legislation in progress at this time. A desc         Changes" table. A draft will be provided to the Ma         Other Requests: Submitted requests for the following item                                                                                                                                                                                                                                                                                        | ąuity"                                                                         |
| N/A       Cost Recovery: Completed "Form 2C: Cost Recovery."         Y       Expenditure Changes: Completed "Form 3A: Expenditure Changes form 3A         Deappropriations from prior years' budget: Indicate if thes changes form 3A         N/A       Position Changes: Completed "Form 3B: Position Changes."         N/A       Equipment & Fleet Requests: New General Fund Equipment         N/A       Minimum Compensation Ordinance: The effects of the MCC         N/A       Interdepartmental Services Balancing: Included Excel down         Y       Organizational Charts: Submission contains updated positio         position is filled (F) or vacant (V). Organizational charts also ref         N/A       Included draft legislation that department wou         Draft legislation in progress at this time. A desc         Changes" table. A draft will be provided to the Ma                                                                                                                                                                                                                                                                                                                                                                                                                                                                                                                                                                                           |                                                                                |
| Y       Expenditure Changes: Completed "Form 3A: Expenditure Cf         Deappropriations from prior years' budget: Indicate if thes         changes form 3A         N/A       Position Changes: Completed "Form 3B: Position Changes."         N/A       Equipment & Fleet Requests: New General Fund Equipment         N/A       Minimum Compensation Ordinance: The effects of the MCC         N/A       Proposition J Description, Summary, City Cost, Contract Cost         N/A       Interdepartmental Services Balancing: Included Excel down         Y       Organizational Charts: Submission contains updated positio         position is filled (F) or vacant (V). Organizational charts also ref         N/A       Included draft legislation that department wou         Draft legislation in progress at this time. A desc         Changes" table. A draft will be provided to the Ma         Other Requests: Submitted requests for the following item                                                                                                                                                                                                                                                                                                                                                                                                                                                                                                                    |                                                                                |
| Deappropriations from prior years' budget: Indicate if thes<br>changes form 3A     Position Changes: Completed "Form 3B: Position Changes."     N/A     Position Changes: Completed "Form 3B: Position Changes."     N/A     Equipment & Fleet Requests: New General Fund Equipment     N/A     Minimum Compensation Ordinance: The effects of the MCC N/A     Proposition J Description, Summary, City Cost, Contract Cos N/A     Interdepartmental Services Balancing: Included Excel down     Y     Organizational Charts: Submission contains updated positio     position is filled (F) or vacant (V). Organizational charts also ref N/A     New Legislation: N/A     Draft legislation that department wou     Draft legislation in progress at this time. A desc     Changes" table. A draft will be provided to the Ma                                                                                                                                                                                                                                                                                                                                                                                                                                                                                                                                                                                                                                                         |                                                                                |
| changes form 3A         N/A       Position Changes: Completed "Form 3B: Position Changes."         N/A       Equipment & Fleet Requests: New General Fund Equipment         N/A       Minimum Compensation Ordinance: The effects of the MCC         N/A       Proposition J Description, Summary, City Cost, Contract Cost         N/A       Interdepartmental Services Balancing: Included Excel down         Y       Organizational Charts: Submission contains updated positio         position is filled (F) or vacant (V). Organizational charts also ref         N/A       Included draft legislation that department wou         Draft legislation in progress at this time. A desc         Changes" table. A draft will be provided to the Ma                                                                                                                                                                                                                                                                                                                                                                                                                                                                                                                                                                                                                                                                                                                                  | anges."                                                                        |
| N/A       Position Changes: Completed "Form 3B: Position Changes."         N/A       Equipment & Fleet Requests: New General Fund Equipment         N/A       Minimum Compensation Ordinance: The effects of the MCC         N/A       Proposition J Description, Summary, City Cost, Contract Cost         N/A       Interdepartmental Services Balancing: Included Excel down         Y       Organizational Charts: Submission contains updated position         N/A       Interdepartmental Services Balancing: Included Excel down         Y       Organizational Charts: Submission contains updated positio         position is filled (F) or vacant (V). Organizational charts also ref         N/A       Included draft legislation that department wou         Draft legislation in progress at this time. A desc         Changes" table. A draft will be provided to the Ma         Other Requests: Submitted requests for the following item                                                                                                                                                                                                                                                                                                                                                                                                                                                                                                                                | e are included in your submitted budget, and please explain in the expenditure |
| N/A       Equipment & Fleet Requests: New General Fund Equipment         N/A       Minimum Compensation Ordinance: The effects of the MCC         N/A       Proposition J Description, Summary, City Cost, Contract Cost         N/A       Interdepartmental Services Balancing: Included Excel down         Y       Organizational Charts: Submission contains updated positio         position is filled (F) or vacant (V). Organizational charts also ref         N/A       New Legislation:         N/A       Included draft legislation that department wou         Draft legislation in progress at this time. A desc         Changes" table. A draft will be provided to the Ma         Other Requests: Submitted requests for the following item                                                                                                                                                                                                                                                                                                                                                                                                                                                                                                                                                                                                                                                                                                                                |                                                                                |
| N/A       Minimum Compensation Ordinance: The effects of the MCC         N/A       Proposition J Description, Summary, City Cost, Contract Cost         N/A       Interdepartmental Services Balancing: Included Excel down         Y       Organizational Charts: Submission contains updated position         Y       Organizational Charts: Submission contains updated position         N/A       New Legislation:         N/A       Included draft legislation that department wou         Draft legislation in progress at this time. A desc         Changes" table. A draft will be provided to the Ma         Other Requests: Submitted requests for the following item                                                                                                                                                                                                                                                                                                                                                                                                                                                                                                                                                                                                                                                                                                                                                                                                         |                                                                                |
| N/A       Proposition J Description, Summary, City Cost, Contract Cost, N/A         N/A       Interdepartmental Services Balancing: Included Excel down         Y       Organizational Charts: Submission contains updated position         y       Organizational Charts: Submission contains updated position         N/A       New Legislation:         N/A       Included draft legislation that department wou         Draft legislation in progress at this time. A desc         Changes" table. A draft will be provided to the Ma         Other Requests: Submitted requests for the following item                                                                                                                                                                                                                                                                                                                                                                                                                                                                                                                                                                                                                                                                                                                                                                                                                                                                             | (Form 4A)and Fleet Requests (Forms 4B.1 and 4B.2) to be made in BFM.           |
| N/A       Interdepartmental Services Balancing: Included Excel down         Y       Organizational Charts: Submission contains updated positio         position is filled (F) or vacant (V). Organizational charts also ref         N/A       New Legislation:         N/A       Included draft legislation that department wou         Draft legislation in progress at this time. A desc         Changes" table. A draft will be provided to the Ma         Other Requests: Submitted requests for the following item                                                                                                                                                                                                                                                                                                                                                                                                                                                                                                                                                                                                                                                                                                                                                                                                                                                                                                                                                                 | ) in contracting have been considered as part of the budget submission.        |
| Y       Organizational Charts: Submission contains updated position position is filled (F) or vacant (V). Organizational charts also ref         N/A       New Legislation:         N/A       Included draft legislation that department wou         Draft legislation in progress at this time. A desc Changes" table. A draft will be provided to the Ma         Other Requests: Submitted requests for the following item                                                                                                                                                                                                                                                                                                                                                                                                                                                                                                                                                                                                                                                                                                                                                                                                                                                                                                                                                                                                                                                            | t: Required for all existing or new Prop Js.                                   |
| N/A       Dosition is filled (F) or vacant (V). Organizational charts also ref         N/A       New Legislation:         N/A       Included draft legislation that department wou         Draft legislation in progress at this time. A desc         Changes" table. A draft will be provided to the Ma         Other Requests: Submitted requests for the following item                                                                                                                                                                                                                                                                                                                                                                                                                                                                                                                                                                                                                                                                                                                                                                                                                                                                                                                                                                                                                                                                                                              | load of Department - IDS Form Balancing Report from BFM Reporting.             |
| N/A  N/A  N/A N/A N/A N/A N/A N/A N/A N/A N/A N/A                                                                                                                                                                                                                                                                                                                                                                                                                                                                                                                                                                                                                                                                                                                                                                                                                                                                                                                                                                                                                                                                                                                                                                                                                                                                                                                                                                                                                                       | n-level organizational charts for your department, with indication if the      |
| N/A Included draft legislation that department wou<br>Draft legislation in progress at this time. A desc<br>Changes" table. A draft will be provided to the Ma<br>Other Requests: Submitted requests for the following item                                                                                                                                                                                                                                                                                                                                                                                                                                                                                                                                                                                                                                                                                                                                                                                                                                                                                                                                                                                                                                                                                                                                                                                                                                                             | ect any proposed position changes.                                             |
| <ul> <li>Draft legislation in progress at this time. A desc</li> <li>Changes" table. A draft will be provided to the Ma</li> <li>Other Requests: Submitted requests for the following item</li> </ul>                                                                                                                                                                                                                                                                                                                                                                                                                                                                                                                                                                                                                                                                                                                                                                                                                                                                                                                                                                                                                                                                                                                                                                                                                                                                                   |                                                                                |
| Changes" table. A draft will be provided to the Ma                                                                                                                                                                                                                                                                                                                                                                                                                                                                                                                                                                                                                                                                                                                                                                                                                                                                                                                                                                                                                                                                                                                                                                                                                                                                                                                                                                                                                                      | Id like to submit with the budget; or,                                         |
| □ Other Requests: Submitted requests for the following item                                                                                                                                                                                                                                                                                                                                                                                                                                                                                                                                                                                                                                                                                                                                                                                                                                                                                                                                                                                                                                                                                                                                                                                                                                                                                                                                                                                                                             | ription of the proposed changes is included in the "Summary of Major           |
|                                                                                                                                                                                                                                                                                                                                                                                                                                                                                                                                                                                                                                                                                                                                                                                                                                                                                                                                                                                                                                                                                                                                                                                                                                                                                                                                                                                                                                                                                         | yor's Office by 03/01/22.                                                      |
| Y 🛛 COIT, Capital                                                                                                                                                                                                                                                                                                                                                                                                                                                                                                                                                                                                                                                                                                                                                                                                                                                                                                                                                                                                                                                                                                                                                                                                                                                                                                                                                                                                                                                                       | through a separate form), if applicable:                                       |
|                                                                                                                                                                                                                                                                                                                                                                                                                                                                                                                                                                                                                                                                                                                                                                                                                                                                                                                                                                                                                                                                                                                                                                                                                                                                                                                                                                                                                                                                                         |                                                                                |
|                                                                                                                                                                                                                                                                                                                                                                                                                                                                                                                                                                                                                                                                                                                                                                                                                                                                                                                                                                                                                                                                                                                                                                                                                                                                                                                                                                                                                                                                                         |                                                                                |
| For Chief Financial Officer/Budget Manager:                                                                                                                                                                                                                                                                                                                                                                                                                                                                                                                                                                                                                                                                                                                                                                                                                                                                                                                                                                                                                                                                                                                                                                                                                                                                                                                                                                                                                                             | e forms checked off above are either included in this submission or have been  |