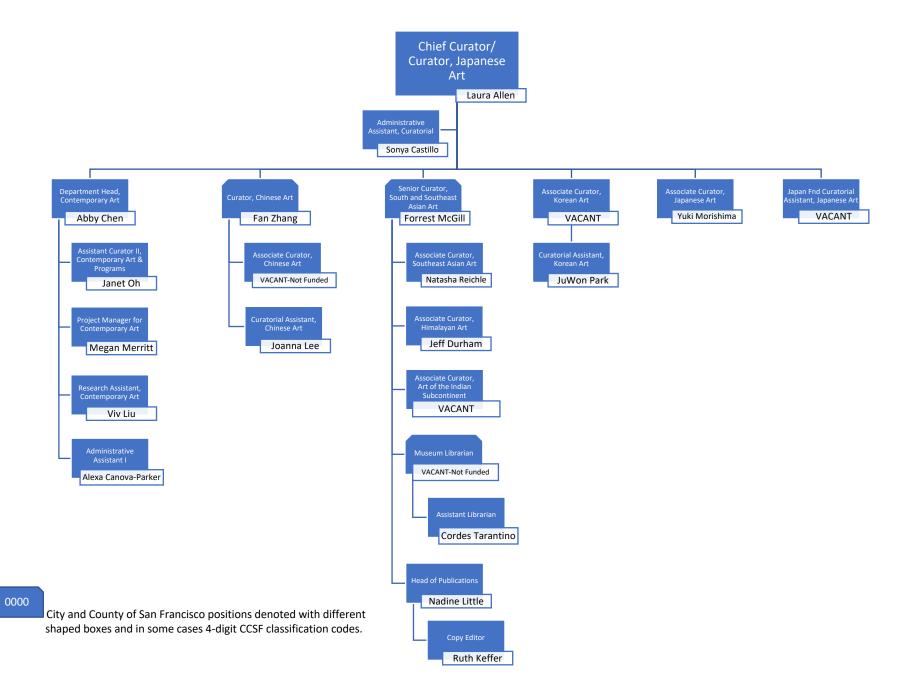

| Y       Proposed GF cost neutral proposal         Y       Department Budget Summary: Completed "For<br>Submission includes copy of report 15.50.012.         Y       Budget Equity: Completed "Form 2A: Revenue Report:         Y       Fees & Fines: Completed "Form 2A: Revenue Report."         Y       Fees & Fines: Completed "Form 2B: Fees & Fines."         N/A       Cost Recovery: Completed "Form 3B: Ecost Recovery."         Y       Expenditure Changes: Completed "Form 3B: Expenditure Changes form 3A         N/A       Position Changes: Completed "Form 3B: Position Changes."         N/A       Position Changes: Completed "Form 3B: Position Changes."         N/A       Proposition J Description, Summary, City Cost, Contract Cost         N/A       Proposition J Description, Summary, City Cost, Contract Cost         N/A       Interdepartmental Services Balancing: Included Excel down         Y       Organizational Charts: Submission contains updated positio         Y       Organizational Charts: Submission contains updated positio         Y       Included draft legislation that department wout                                                                                                    |                                                                                |
|-----------------------------------------------------------------------------------------------------------------------------------------------------------------------------------------------------------------------------------------------------------------------------------------------------------------------------------------------------------------------------------------------------------------------------------------------------------------------------------------------------------------------------------------------------------------------------------------------------------------------------------------------------------------------------------------------------------------------------------------------------------------------------------------------------------------------------------------------------------------------------------------------------------------------------------------------------------------------------------------------------------------------------------------------------------------------------------------------------------------------------------------------------------------------------------------------------------------------------------------------------------------------------------------------------------------------------------------------------------------------------------------------------------------------------------------------------------------------------------------|--------------------------------------------------------------------------------|
| Y <ul> <li>Proposed GF cost neutral proposal</li> <li>Department Budget Summary: Completed "For<br/>Submission includes copy of report 15.50.012.</li> <li>Y</li> <li>Budget Equity: Completed "Form 1C: Budget E</li> </ul> N/A       Revenue Report: Completed "Form 2A: Revenue Report."         Y              Fees & Fines: Completed "Form 2B: Fees & Fines."           N/A              Cost Recovery: Completed "Form 2B: Fees & Fines."           N/A              Cost Recovery: Completed "Form 2B: Fees & Fines."           Y              Fees & Fines: Completed "Form 2B: Fees & Fines."          N/A              Cost Recovery: Completed "Form 3A: Expenditure CH             Deappropriations from prior years' budget: Indicate if thes             changes form 3A          N/A              Position Changes: Completed "Form 3B: Position Changes."          N/A              Porposition J Description, Summary, City Cost, Contract Cos          N/A              Interdepartmental Services Balancing: Included Excel down          Y                                                                                                                                                                | y of Major Changes" explaining major changes submitted in department's         |
| Y          Department Budget Summary: Completed "For<br>Submission includes copy of report 15.50.012.         Y          Budget Equity: Completed "Form 1C: Budget E<br>Budget Equity: Completed "Form 2A: Revenue Report."         Y          Fees & Fines: Completed "Form 2B: Fees & Fines."         N/A          Cost Recovery: Completed "Form 2B: Fees & Fines."         N/A          Cost Recovery: Completed "Form 2B: Fees & Fines."         Y          Expenditure Changes: Completed "Form 3A: Expenditure CF<br>Deappropriations from prior years' budget: Indicate if thes<br>changes form 3A         N/A          Position Changes: Completed "Form 3B: Position Changes."         N/A          Position Changes: Completed "Form 3B: Position Changes."         N/A          Position Changes: Completed "Form 3B: Position Changes."         N/A          Poposition J Description, Summary, City Cost, Contract Cost<br>N/A         N/A          Interdepartmental Services Balancing: Included Excel down<br>Y         Y          Organizational Charts: Submission contains updated positio<br>position is filled (F) or vacant (V). Organizational charts also ref<br>N/A         N/A          New Legislation:<br>N/A         N/A          Draft legislation that department would be charges" table. A draft will be provided to the Materia Changes" table. A draft will be provided to the Materia Charequests: Submitted requests for the following item     < |                                                                                |
| Submission includes copy of report 15.50.012.<br>Y                                                                                                                                                                                                                                                                                                                                                                                                                                                                                                                                                                                                                                                                                                                                                                                                                                                                                                                                                                                                                                                                                                                                                                                                                                                                                                                                                                                                                                      |                                                                                |
| Y <ul> <li>Budget Equity: Completed "Form 1C: Budget E</li> <li>N/A</li> <li>Revenue Report: Completed "Form 2A: Revenue Report."</li> <li>Y</li> <li>Fees &amp; Fines: Completed "Form 2B: Fees &amp; Fines."</li> <li>N/A</li> <li>Cost Recovery: Completed "Form 2B: Fees &amp; Fines."</li> <li>Y</li> <li>Expenditure Changes: Completed "Form 3A: Expenditure CF</li> <li>Deappropriations from prior years' budget: Indicate if thes changes form 3A</li> </ul> <li>N/A</li> <li>Position Changes: Completed "Form 3B: Position Changes."</li> <li>N/A</li> <li>Position Changes: Completed "Form 3B: Position Changes."</li> <li>N/A</li> <li>Position D bescription, Summary, City Cost, Contract Cos</li> <li>N/A</li> <li>Proposition J Description, Summary, City Cost, Contract Cos</li> <li>N/A</li> <li>Interdepartmental Services Balancing: Included Excel down</li> <li>Y</li> <li>Organizational Charts: Submission contains updated positio</li> <li>position is filled (F) or vacant (V). Organizational charts also ref</li> <li>N/A</li> <li>N/A</li> <li>Draft legislation that department wou</li> <li>Draft legislation in progress at this time. A desc</li> <li>Changes" table. A draft will be provided to the Materia Charts: Submitted requests for the following item</li>                                                                                                                                                                              | rm 1B: Department Budget Summary"                                              |
| N/A       Revenue Report: Completed "Form 2A: Revenue Report."         Y       Fees & Fines: Completed "Form 2B: Fees & Fines."         N/A       Cost Recovery: Completed "Form 2B: Fees & Fines."         Y       Expenditure Changes: Completed "Form 3A: Expenditure Cf         Deappropriations from prior years' budget: Indicate if thes changes form 3A         N/A       Position Changes: Completed "Form 3B: Position Changes."         N/A       Position Changes: Completed "Form 3B: Position Changes."         N/A       Position Changes: Completed "Form 3B: Position Changes."         N/A       Position J Description, Summary, City Cost, Contract Cos         N/A       Proposition J Description, Summary, City Cost, Contract Cos         N/A       Interdepartmental Services Balancing: Included Excel down         Y       Organizational Charts: Submission contains updated positio         position is filled (F) or vacant (V). Organizational charts also ref         N/A       Included draft legislation that department wou         Draft legislation in progress at this time. A desc         Changes" table. A draft will be provided to the Ma         Other Requests: Submitted requests for the following item                                                                                                                                                                                                                                  |                                                                                |
| Y       Fees & Fines: Completed "Form 2B: Fees & Fines."         N/A       Cost Recovery: Completed "Form 2C: Cost Recovery."         Y       Expenditure Changes: Completed "Form 3A: Expenditure Changes form 3A         Deappropriations from prior years' budget: Indicate if thes changes form 3A         N/A       Position Changes: Completed "Form 3B: Position Changes."         N/A       Position Changes: Completed "Form 3B: Position Changes."         N/A       Position Changes: Completed "Form 3B: Position Changes."         N/A       Position J Description, Summary, City Cost, Contract Cost         N/A       Proposition J Description, Summary, City Cost, Contract Cost         N/A       Interdepartmental Services Balancing: Included Excel down         Y       Organizational Charts: Submission contains updated positio         position is filled (F) or vacant (V). Organizational charts also ref         N/A       Included draft legislation that department woul         Draft legislation in progress at this time. A desc         Changes" table. A draft will be provided to the Ma         Other Requests: Submitted requests for the following item                                                                                                                                                                                                                                                                                        | ąuity"                                                                         |
| N/A       Cost Recovery: Completed "Form 2C: Cost Recovery."         Y       Expenditure Changes: Completed "Form 3A: Expenditure Changes form 3A         Deappropriations from prior years' budget: Indicate if thes changes form 3A         N/A       Position Changes: Completed "Form 3B: Position Changes."         N/A       Equipment & Fleet Requests: New General Fund Equipment         N/A       Minimum Compensation Ordinance: The effects of the MCC         N/A       Interdepartmental Services Balancing: Included Excel down         Y       Organizational Charts: Submission contains updated positio         position is filled (F) or vacant (V). Organizational charts also ref         N/A       Included draft legislation that department wou         Draft legislation in progress at this time. A desc         Changes" table. A draft will be provided to the Ma                                                                                                                                                                                                                                                                                                                                                                                                                                                                                                                                                                                           |                                                                                |
| Y       Expenditure Changes: Completed "Form 3A: Expenditure Cf         Deappropriations from prior years' budget: Indicate if thes         changes form 3A         N/A       Position Changes: Completed "Form 3B: Position Changes."         N/A       Equipment & Fleet Requests: New General Fund Equipment         N/A       Minimum Compensation Ordinance: The effects of the MCC         N/A       Proposition J Description, Summary, City Cost, Contract Cost         N/A       Interdepartmental Services Balancing: Included Excel down         Y       Organizational Charts: Submission contains updated positio         position is filled (F) or vacant (V). Organizational charts also ref         N/A       Included draft legislation that department wou         Draft legislation in progress at this time. A desc         Changes" table. A draft will be provided to the Ma         Other Requests: Submitted requests for the following item                                                                                                                                                                                                                                                                                                                                                                                                                                                                                                                    |                                                                                |
| Deappropriations from prior years' budget: Indicate if thes<br>changes form 3A     Position Changes: Completed "Form 3B: Position Changes."     N/A     Position Changes: Completed "Form 3B: Position Changes."     N/A     Equipment & Fleet Requests: New General Fund Equipment     N/A     Minimum Compensation Ordinance: The effects of the MCC N/A     Proposition J Description, Summary, City Cost, Contract Cos N/A     Interdepartmental Services Balancing: Included Excel down     Y     Organizational Charts: Submission contains updated positio     position is filled (F) or vacant (V). Organizational charts also ref N/A     New Legislation: N/A     Draft legislation that department wou     Draft legislation in progress at this time. A desc     Changes" table. A draft will be provided to the Ma                                                                                                                                                                                                                                                                                                                                                                                                                                                                                                                                                                                                                                                         |                                                                                |
| changes form 3A         N/A       Position Changes: Completed "Form 3B: Position Changes."         N/A       Equipment & Fleet Requests: New General Fund Equipment         N/A       Minimum Compensation Ordinance: The effects of the MCC         N/A       Proposition J Description, Summary, City Cost, Contract Cost         N/A       Interdepartmental Services Balancing: Included Excel down         Y       Organizational Charts: Submission contains updated positio         position is filled (F) or vacant (V). Organizational charts also ref         N/A       Included draft legislation that department wou         Draft legislation in progress at this time. A desc         Changes" table. A draft will be provided to the Ma                                                                                                                                                                                                                                                                                                                                                                                                                                                                                                                                                                                                                                                                                                                                  | anges."                                                                        |
| N/A       Position Changes: Completed "Form 3B: Position Changes."         N/A       Equipment & Fleet Requests: New General Fund Equipment         N/A       Minimum Compensation Ordinance: The effects of the MCC         N/A       Proposition J Description, Summary, City Cost, Contract Cost         N/A       Interdepartmental Services Balancing: Included Excel down         Y       Organizational Charts: Submission contains updated position         N/A       Interdepartmental Services Balancing: Included Excel down         Y       Organizational Charts: Submission contains updated positio         position is filled (F) or vacant (V). Organizational charts also ref         N/A       Included draft legislation that department wou         Draft legislation in progress at this time. A desc         Changes" table. A draft will be provided to the Ma         Other Requests: Submitted requests for the following item                                                                                                                                                                                                                                                                                                                                                                                                                                                                                                                                | e are included in your submitted budget, and please explain in the expenditure |
| N/A       Equipment & Fleet Requests: New General Fund Equipment         N/A       Minimum Compensation Ordinance: The effects of the MCC         N/A       Proposition J Description, Summary, City Cost, Contract Cost         N/A       Interdepartmental Services Balancing: Included Excel down         Y       Organizational Charts: Submission contains updated positio         position is filled (F) or vacant (V). Organizational charts also ref         N/A       New Legislation:         N/A       Included draft legislation that department wou         Draft legislation in progress at this time. A desc         Changes" table. A draft will be provided to the Ma         Other Requests: Submitted requests for the following item                                                                                                                                                                                                                                                                                                                                                                                                                                                                                                                                                                                                                                                                                                                                |                                                                                |
| N/A       Minimum Compensation Ordinance: The effects of the MCC         N/A       Proposition J Description, Summary, City Cost, Contract Cost         N/A       Interdepartmental Services Balancing: Included Excel down         Y       Organizational Charts: Submission contains updated position         Y       Organizational Charts: Submission contains updated position         N/A       New Legislation:         N/A       Included draft legislation that department wou         Draft legislation in progress at this time. A desc         Changes" table. A draft will be provided to the Ma         Other Requests: Submitted requests for the following item                                                                                                                                                                                                                                                                                                                                                                                                                                                                                                                                                                                                                                                                                                                                                                                                         |                                                                                |
| N/A       Proposition J Description, Summary, City Cost, Contract Cost, N/A         N/A       Interdepartmental Services Balancing: Included Excel down         Y       Organizational Charts: Submission contains updated position         y       Organizational Charts: Submission contains updated position         N/A       New Legislation:         N/A       Included draft legislation that department wou         Draft legislation in progress at this time. A desc         Changes" table. A draft will be provided to the Ma         Other Requests: Submitted requests for the following item                                                                                                                                                                                                                                                                                                                                                                                                                                                                                                                                                                                                                                                                                                                                                                                                                                                                             | (Form 4A)and Fleet Requests (Forms 4B.1 and 4B.2) to be made in BFM.           |
| N/A       Interdepartmental Services Balancing: Included Excel down         Y       Organizational Charts: Submission contains updated positio         position is filled (F) or vacant (V). Organizational charts also ref         N/A       New Legislation:         N/A       Included draft legislation that department wou         Draft legislation in progress at this time. A desc         Changes" table. A draft will be provided to the Ma         Other Requests: Submitted requests for the following item                                                                                                                                                                                                                                                                                                                                                                                                                                                                                                                                                                                                                                                                                                                                                                                                                                                                                                                                                                 | ) in contracting have been considered as part of the budget submission.        |
| Y       Organizational Charts: Submission contains updated position position is filled (F) or vacant (V). Organizational charts also ref         N/A       New Legislation:         N/A       Included draft legislation that department wou         Draft legislation in progress at this time. A desc Changes" table. A draft will be provided to the Ma         Other Requests: Submitted requests for the following item                                                                                                                                                                                                                                                                                                                                                                                                                                                                                                                                                                                                                                                                                                                                                                                                                                                                                                                                                                                                                                                            | t: Required for all existing or new Prop Js.                                   |
| N/A       Dosition is filled (F) or vacant (V). Organizational charts also ref         N/A       New Legislation:         N/A       Included draft legislation that department wou         Draft legislation in progress at this time. A desc         Changes" table. A draft will be provided to the Ma         Other Requests: Submitted requests for the following item                                                                                                                                                                                                                                                                                                                                                                                                                                                                                                                                                                                                                                                                                                                                                                                                                                                                                                                                                                                                                                                                                                              | load of Department - IDS Form Balancing Report from BFM Reporting.             |
| N/A  N/A  N/A N/A N/A N/A N/A N/A N/A N/A N/A N/A                                                                                                                                                                                                                                                                                                                                                                                                                                                                                                                                                                                                                                                                                                                                                                                                                                                                                                                                                                                                                                                                                                                                                                                                                                                                                                                                                                                                                                       | n-level organizational charts for your department, with indication if the      |
| N/A Included draft legislation that department wou<br>Draft legislation in progress at this time. A desc<br>Changes" table. A draft will be provided to the Ma<br>Other Requests: Submitted requests for the following item                                                                                                                                                                                                                                                                                                                                                                                                                                                                                                                                                                                                                                                                                                                                                                                                                                                                                                                                                                                                                                                                                                                                                                                                                                                             | ect any proposed position changes.                                             |
| <ul> <li>Draft legislation in progress at this time. A desc</li> <li>Changes" table. A draft will be provided to the Ma</li> <li>Other Requests: Submitted requests for the following item</li> </ul>                                                                                                                                                                                                                                                                                                                                                                                                                                                                                                                                                                                                                                                                                                                                                                                                                                                                                                                                                                                                                                                                                                                                                                                                                                                                                   |                                                                                |
| Changes" table. A draft will be provided to the Ma                                                                                                                                                                                                                                                                                                                                                                                                                                                                                                                                                                                                                                                                                                                                                                                                                                                                                                                                                                                                                                                                                                                                                                                                                                                                                                                                                                                                                                      | Id like to submit with the budget; or,                                         |
| □ Other Requests: Submitted requests for the following item                                                                                                                                                                                                                                                                                                                                                                                                                                                                                                                                                                                                                                                                                                                                                                                                                                                                                                                                                                                                                                                                                                                                                                                                                                                                                                                                                                                                                             | ription of the proposed changes is included in the "Summary of Major           |
|                                                                                                                                                                                                                                                                                                                                                                                                                                                                                                                                                                                                                                                                                                                                                                                                                                                                                                                                                                                                                                                                                                                                                                                                                                                                                                                                                                                                                                                                                         | yor's Office by 03/01/22.                                                      |
| Y 🛛 COIT, Capital                                                                                                                                                                                                                                                                                                                                                                                                                                                                                                                                                                                                                                                                                                                                                                                                                                                                                                                                                                                                                                                                                                                                                                                                                                                                                                                                                                                                                                                                       | through a separate form), if applicable:                                       |
|                                                                                                                                                                                                                                                                                                                                                                                                                                                                                                                                                                                                                                                                                                                                                                                                                                                                                                                                                                                                                                                                                                                                                                                                                                                                                                                                                                                                                                                                                         |                                                                                |
|                                                                                                                                                                                                                                                                                                                                                                                                                                                                                                                                                                                                                                                                                                                                                                                                                                                                                                                                                                                                                                                                                                                                                                                                                                                                                                                                                                                                                                                                                         |                                                                                |
| For Chief Financial Officer/Budget Manager:                                                                                                                                                                                                                                                                                                                                                                                                                                                                                                                                                                                                                                                                                                                                                                                                                                                                                                                                                                                                                                                                                                                                                                                                                                                                                                                                                                                                                                             | e forms checked off above are either included in this submission or have been  |