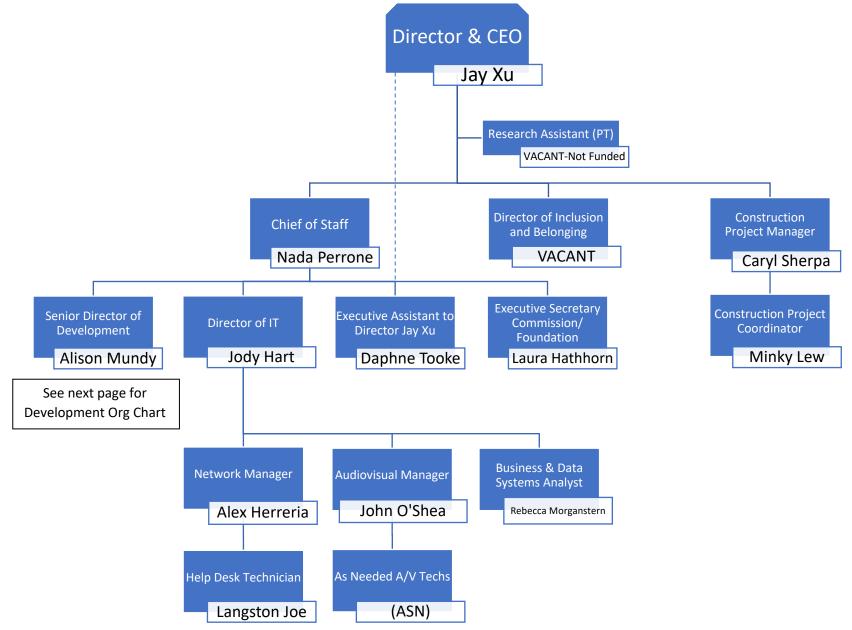

| Y       Proposed GF cost neutral proposal         Y       Department Budget Summary: Completed "For<br>Submission includes copy of report 15.50.012.         Y       Budget Equity: Completed "Form 2A: Revenue Report:         Y       Fees & Fines: Completed "Form 2A: Revenue Report."         Y       Fees & Fines: Completed "Form 2B: Fees & Fines."         N/A       Cost Recovery: Completed "Form 3B: Ecost Recovery."         Y       Expenditure Changes: Completed "Form 3B: Expenditure Changes form 3A         N/A       Position Changes: Completed "Form 3B: Position Changes."         N/A       Position Changes: Completed "Form 3B: Position Changes."         N/A       Proposition J Description, Summary, City Cost, Contract Cost         N/A       Proposition J Description, Summary, City Cost, Contract Cost         N/A       Interdepartmental Services Balancing: Included Excel down         Y       Organizational Charts: Submission contains updated positio         Y       Organizational Charts: Submission contains updated positio         Y       Included draft legislation that department wout                                                                                                    |                                                                                |
|-----------------------------------------------------------------------------------------------------------------------------------------------------------------------------------------------------------------------------------------------------------------------------------------------------------------------------------------------------------------------------------------------------------------------------------------------------------------------------------------------------------------------------------------------------------------------------------------------------------------------------------------------------------------------------------------------------------------------------------------------------------------------------------------------------------------------------------------------------------------------------------------------------------------------------------------------------------------------------------------------------------------------------------------------------------------------------------------------------------------------------------------------------------------------------------------------------------------------------------------------------------------------------------------------------------------------------------------------------------------------------------------------------------------------------------------------------------------------------------------|--------------------------------------------------------------------------------|
| Y <ul> <li>Proposed GF cost neutral proposal</li> <li>Department Budget Summary: Completed "For<br/>Submission includes copy of report 15.50.012.</li> <li>Y</li> <li>Budget Equity: Completed "Form 1C: Budget E</li> </ul> N/A       Revenue Report: Completed "Form 2A: Revenue Report."         Y              Fees & Fines: Completed "Form 2B: Fees & Fines."           N/A              Cost Recovery: Completed "Form 2B: Fees & Fines."           N/A              Cost Recovery: Completed "Form 2B: Fees & Fines."           Y              Fees & Fines: Completed "Form 2B: Fees & Fines."          N/A              Cost Recovery: Completed "Form 3A: Expenditure CH             Deappropriations from prior years' budget: Indicate if thes             changes form 3A          N/A              Position Changes: Completed "Form 3B: Position Changes."          N/A              Porposition J Description, Summary, City Cost, Contract Cos          N/A              Interdepartmental Services Balancing: Included Excel down          Y                                                                                                                                                                | y of Major Changes" explaining major changes submitted in department's         |
| Y          Department Budget Summary: Completed "For<br>Submission includes copy of report 15.50.012.         Y          Budget Equity: Completed "Form 1C: Budget E<br>Budget Equity: Completed "Form 2A: Revenue Report."         Y          Fees & Fines: Completed "Form 2B: Fees & Fines."         N/A          Cost Recovery: Completed "Form 2B: Fees & Fines."         N/A          Cost Recovery: Completed "Form 2B: Fees & Fines."         Y          Expenditure Changes: Completed "Form 3A: Expenditure CF<br>Deappropriations from prior years' budget: Indicate if thes<br>changes form 3A         N/A          Position Changes: Completed "Form 3B: Position Changes."         N/A          Position Changes: Completed "Form 3B: Position Changes."         N/A          Position Changes: Completed "Form 3B: Position Changes."         N/A          Poposition J Description, Summary, City Cost, Contract Cost<br>N/A         N/A          Interdepartmental Services Balancing: Included Excel down<br>Y         Y          Organizational Charts: Submission contains updated positio<br>position is filled (F) or vacant (V). Organizational charts also ref<br>N/A         N/A          New Legislation:<br>N/A         N/A          Draft legislation that department would be charges" table. A draft will be provided to the Materia Changes" table. A draft will be provided to the Materia Charequests: Submitted requests for the following item     < |                                                                                |
| Submission includes copy of report 15.50.012.<br>Y                                                                                                                                                                                                                                                                                                                                                                                                                                                                                                                                                                                                                                                                                                                                                                                                                                                                                                                                                                                                                                                                                                                                                                                                                                                                                                                                                                                                                                      |                                                                                |
| Y <ul> <li>Budget Equity: Completed "Form 1C: Budget E</li> <li>N/A</li> <li>Revenue Report: Completed "Form 2A: Revenue Report."</li> <li>Y</li> <li>Fees &amp; Fines: Completed "Form 2B: Fees &amp; Fines."</li> <li>N/A</li> <li>Cost Recovery: Completed "Form 2B: Fees &amp; Fines."</li> <li>Y</li> <li>Expenditure Changes: Completed "Form 3A: Expenditure CF</li> <li>Deappropriations from prior years' budget: Indicate if thes changes form 3A</li> </ul> <li>N/A</li> <li>Position Changes: Completed "Form 3B: Position Changes."</li> <li>N/A</li> <li>Position Changes: Completed "Form 3B: Position Changes."</li> <li>N/A</li> <li>Position D bescription, Summary, City Cost, Contract Cos</li> <li>N/A</li> <li>Proposition J Description, Summary, City Cost, Contract Cos</li> <li>N/A</li> <li>Interdepartmental Services Balancing: Included Excel down</li> <li>Y</li> <li>Organizational Charts: Submission contains updated positio</li> <li>position is filled (F) or vacant (V). Organizational charts also ref</li> <li>N/A</li> <li>N/A</li> <li>Draft legislation that department wou</li> <li>Draft legislation in progress at this time. A desc</li> <li>Changes" table. A draft will be provided to the Materia Charts: Submitted requests for the following item</li>                                                                                                                                                                              | rm 1B: Department Budget Summary"                                              |
| N/A       Revenue Report: Completed "Form 2A: Revenue Report."         Y       Fees & Fines: Completed "Form 2B: Fees & Fines."         N/A       Cost Recovery: Completed "Form 2B: Fees & Fines."         Y       Expenditure Changes: Completed "Form 3A: Expenditure Cf         Deappropriations from prior years' budget: Indicate if thes changes form 3A         N/A       Position Changes: Completed "Form 3B: Position Changes."         N/A       Position Changes: Completed "Form 3B: Position Changes."         N/A       Position Changes: Completed "Form 3B: Position Changes."         N/A       Position J Description, Summary, City Cost, Contract Cos         N/A       Proposition J Description, Summary, City Cost, Contract Cos         N/A       Interdepartmental Services Balancing: Included Excel down         Y       Organizational Charts: Submission contains updated positio         position is filled (F) or vacant (V). Organizational charts also ref         N/A       Included draft legislation that department wou         Draft legislation in progress at this time. A desc         Changes" table. A draft will be provided to the Ma         Other Requests: Submitted requests for the following item                                                                                                                                                                                                                                  |                                                                                |
| Y       Fees & Fines: Completed "Form 2B: Fees & Fines."         N/A       Cost Recovery: Completed "Form 2C: Cost Recovery."         Y       Expenditure Changes: Completed "Form 3A: Expenditure Changes form 3A         Deappropriations from prior years' budget: Indicate if thes changes form 3A         N/A       Position Changes: Completed "Form 3B: Position Changes."         N/A       Position Changes: Completed "Form 3B: Position Changes."         N/A       Position Changes: Completed "Form 3B: Position Changes."         N/A       Position J Description, Summary, City Cost, Contract Cost         N/A       Proposition J Description, Summary, City Cost, Contract Cost         N/A       Interdepartmental Services Balancing: Included Excel down         Y       Organizational Charts: Submission contains updated positio         position is filled (F) or vacant (V). Organizational charts also ref         N/A       Included draft legislation that department woul         Draft legislation in progress at this time. A desc         Changes" table. A draft will be provided to the Ma         Other Requests: Submitted requests for the following item                                                                                                                                                                                                                                                                                        | ąuity"                                                                         |
| N/A       Cost Recovery: Completed "Form 2C: Cost Recovery."         Y       Expenditure Changes: Completed "Form 3A: Expenditure Changes form 3A         Deappropriations from prior years' budget: Indicate if thes changes form 3A         N/A       Position Changes: Completed "Form 3B: Position Changes."         N/A       Equipment & Fleet Requests: New General Fund Equipment         N/A       Minimum Compensation Ordinance: The effects of the MCC         N/A       Interdepartmental Services Balancing: Included Excel down         Y       Organizational Charts: Submission contains updated positio         position is filled (F) or vacant (V). Organizational charts also ref         N/A       Included draft legislation that department wou         Draft legislation in progress at this time. A desc         Changes" table. A draft will be provided to the Ma                                                                                                                                                                                                                                                                                                                                                                                                                                                                                                                                                                                           |                                                                                |
| Y       Expenditure Changes: Completed "Form 3A: Expenditure Cf         Deappropriations from prior years' budget: Indicate if thes         changes form 3A         N/A       Position Changes: Completed "Form 3B: Position Changes."         N/A       Equipment & Fleet Requests: New General Fund Equipment         N/A       Minimum Compensation Ordinance: The effects of the MCC         N/A       Proposition J Description, Summary, City Cost, Contract Cost         N/A       Interdepartmental Services Balancing: Included Excel down         Y       Organizational Charts: Submission contains updated positio         position is filled (F) or vacant (V). Organizational charts also ref         N/A       Included draft legislation that department wou         Draft legislation in progress at this time. A desc         Changes" table. A draft will be provided to the Ma         Other Requests: Submitted requests for the following item                                                                                                                                                                                                                                                                                                                                                                                                                                                                                                                    |                                                                                |
| Deappropriations from prior years' budget: Indicate if thes<br>changes form 3A     Position Changes: Completed "Form 3B: Position Changes."     N/A     Position Changes: Completed "Form 3B: Position Changes."     N/A     Equipment & Fleet Requests: New General Fund Equipment     N/A     Minimum Compensation Ordinance: The effects of the MCC N/A     Proposition J Description, Summary, City Cost, Contract Cos N/A     Interdepartmental Services Balancing: Included Excel down     Y     Organizational Charts: Submission contains updated positio     position is filled (F) or vacant (V). Organizational charts also ref N/A     New Legislation: N/A     Draft legislation that department wou     Draft legislation in progress at this time. A desc     Changes" table. A draft will be provided to the Ma                                                                                                                                                                                                                                                                                                                                                                                                                                                                                                                                                                                                                                                         |                                                                                |
| changes form 3A         N/A       Position Changes: Completed "Form 3B: Position Changes."         N/A       Equipment & Fleet Requests: New General Fund Equipment         N/A       Minimum Compensation Ordinance: The effects of the MCC         N/A       Proposition J Description, Summary, City Cost, Contract Cost         N/A       Interdepartmental Services Balancing: Included Excel down         Y       Organizational Charts: Submission contains updated positio         position is filled (F) or vacant (V). Organizational charts also ref         N/A       Included draft legislation that department wou         Draft legislation in progress at this time. A desc         Changes" table. A draft will be provided to the Ma                                                                                                                                                                                                                                                                                                                                                                                                                                                                                                                                                                                                                                                                                                                                  | anges."                                                                        |
| N/A       Position Changes: Completed "Form 3B: Position Changes."         N/A       Equipment & Fleet Requests: New General Fund Equipment         N/A       Minimum Compensation Ordinance: The effects of the MCC         N/A       Proposition J Description, Summary, City Cost, Contract Cost         N/A       Interdepartmental Services Balancing: Included Excel down         Y       Organizational Charts: Submission contains updated position         N/A       Interdepartmental Services Balancing: Included Excel down         Y       Organizational Charts: Submission contains updated positio         position is filled (F) or vacant (V). Organizational charts also ref         N/A       Included draft legislation that department wou         Draft legislation in progress at this time. A desc         Changes" table. A draft will be provided to the Ma         Other Requests: Submitted requests for the following item                                                                                                                                                                                                                                                                                                                                                                                                                                                                                                                                | e are included in your submitted budget, and please explain in the expenditure |
| N/A       Equipment & Fleet Requests: New General Fund Equipment         N/A       Minimum Compensation Ordinance: The effects of the MCC         N/A       Proposition J Description, Summary, City Cost, Contract Cost         N/A       Interdepartmental Services Balancing: Included Excel down         Y       Organizational Charts: Submission contains updated positio         position is filled (F) or vacant (V). Organizational charts also ref         N/A       New Legislation:         N/A       Included draft legislation that department wou         Draft legislation in progress at this time. A desc         Changes" table. A draft will be provided to the Ma         Other Requests: Submitted requests for the following item                                                                                                                                                                                                                                                                                                                                                                                                                                                                                                                                                                                                                                                                                                                                |                                                                                |
| N/A       Minimum Compensation Ordinance: The effects of the MCC         N/A       Proposition J Description, Summary, City Cost, Contract Cost         N/A       Interdepartmental Services Balancing: Included Excel down         Y       Organizational Charts: Submission contains updated position         Y       Organizational Charts: Submission contains updated position         N/A       New Legislation:         N/A       Included draft legislation that department wou         Draft legislation in progress at this time. A desc         Changes" table. A draft will be provided to the Ma         Other Requests: Submitted requests for the following item                                                                                                                                                                                                                                                                                                                                                                                                                                                                                                                                                                                                                                                                                                                                                                                                         |                                                                                |
| N/A       Proposition J Description, Summary, City Cost, Contract Cost, N/A         N/A       Interdepartmental Services Balancing: Included Excel down         Y       Organizational Charts: Submission contains updated position         y       Organizational Charts: Submission contains updated position         N/A       New Legislation:         N/A       Included draft legislation that department wou         Draft legislation in progress at this time. A desc         Changes" table. A draft will be provided to the Ma         Other Requests: Submitted requests for the following item                                                                                                                                                                                                                                                                                                                                                                                                                                                                                                                                                                                                                                                                                                                                                                                                                                                                             | (Form 4A)and Fleet Requests (Forms 4B.1 and 4B.2) to be made in BFM.           |
| N/A       Interdepartmental Services Balancing: Included Excel down         Y       Organizational Charts: Submission contains updated positio         position is filled (F) or vacant (V). Organizational charts also ref         N/A       New Legislation:         N/A       Included draft legislation that department wou         Draft legislation in progress at this time. A desc         Changes" table. A draft will be provided to the Ma         Other Requests: Submitted requests for the following item                                                                                                                                                                                                                                                                                                                                                                                                                                                                                                                                                                                                                                                                                                                                                                                                                                                                                                                                                                 | ) in contracting have been considered as part of the budget submission.        |
| Y       Organizational Charts: Submission contains updated position position is filled (F) or vacant (V). Organizational charts also ref         N/A       New Legislation:         N/A       Included draft legislation that department wou         Draft legislation in progress at this time. A desc Changes" table. A draft will be provided to the Ma         Other Requests: Submitted requests for the following item                                                                                                                                                                                                                                                                                                                                                                                                                                                                                                                                                                                                                                                                                                                                                                                                                                                                                                                                                                                                                                                            | t: Required for all existing or new Prop Js.                                   |
| N/A       Dosition is filled (F) or vacant (V). Organizational charts also ref         N/A       New Legislation:         N/A       Included draft legislation that department wou         Draft legislation in progress at this time. A desc         Changes" table. A draft will be provided to the Ma         Other Requests: Submitted requests for the following item                                                                                                                                                                                                                                                                                                                                                                                                                                                                                                                                                                                                                                                                                                                                                                                                                                                                                                                                                                                                                                                                                                              | load of Department - IDS Form Balancing Report from BFM Reporting.             |
| N/A  N/A  N/A N/A N/A N/A N/A N/A N/A N/A N/A N/A                                                                                                                                                                                                                                                                                                                                                                                                                                                                                                                                                                                                                                                                                                                                                                                                                                                                                                                                                                                                                                                                                                                                                                                                                                                                                                                                                                                                                                       | n-level organizational charts for your department, with indication if the      |
| N/A Included draft legislation that department wou<br>Draft legislation in progress at this time. A desc<br>Changes" table. A draft will be provided to the Ma<br>Other Requests: Submitted requests for the following item                                                                                                                                                                                                                                                                                                                                                                                                                                                                                                                                                                                                                                                                                                                                                                                                                                                                                                                                                                                                                                                                                                                                                                                                                                                             | ect any proposed position changes.                                             |
| <ul> <li>Draft legislation in progress at this time. A desc</li> <li>Changes" table. A draft will be provided to the Ma</li> <li>Other Requests: Submitted requests for the following item</li> </ul>                                                                                                                                                                                                                                                                                                                                                                                                                                                                                                                                                                                                                                                                                                                                                                                                                                                                                                                                                                                                                                                                                                                                                                                                                                                                                   |                                                                                |
| Changes" table. A draft will be provided to the Ma                                                                                                                                                                                                                                                                                                                                                                                                                                                                                                                                                                                                                                                                                                                                                                                                                                                                                                                                                                                                                                                                                                                                                                                                                                                                                                                                                                                                                                      | Id like to submit with the budget; or,                                         |
| □ Other Requests: Submitted requests for the following item                                                                                                                                                                                                                                                                                                                                                                                                                                                                                                                                                                                                                                                                                                                                                                                                                                                                                                                                                                                                                                                                                                                                                                                                                                                                                                                                                                                                                             | ription of the proposed changes is included in the "Summary of Major           |
|                                                                                                                                                                                                                                                                                                                                                                                                                                                                                                                                                                                                                                                                                                                                                                                                                                                                                                                                                                                                                                                                                                                                                                                                                                                                                                                                                                                                                                                                                         | yor's Office by 03/01/22.                                                      |
| Y 🛛 COIT, Capital                                                                                                                                                                                                                                                                                                                                                                                                                                                                                                                                                                                                                                                                                                                                                                                                                                                                                                                                                                                                                                                                                                                                                                                                                                                                                                                                                                                                                                                                       | through a separate form), if applicable:                                       |
|                                                                                                                                                                                                                                                                                                                                                                                                                                                                                                                                                                                                                                                                                                                                                                                                                                                                                                                                                                                                                                                                                                                                                                                                                                                                                                                                                                                                                                                                                         |                                                                                |
|                                                                                                                                                                                                                                                                                                                                                                                                                                                                                                                                                                                                                                                                                                                                                                                                                                                                                                                                                                                                                                                                                                                                                                                                                                                                                                                                                                                                                                                                                         |                                                                                |
| For Chief Financial Officer/Budget Manager:                                                                                                                                                                                                                                                                                                                                                                                                                                                                                                                                                                                                                                                                                                                                                                                                                                                                                                                                                                                                                                                                                                                                                                                                                                                                                                                                                                                                                                             | e forms checked off above are either included in this submission or have been  |