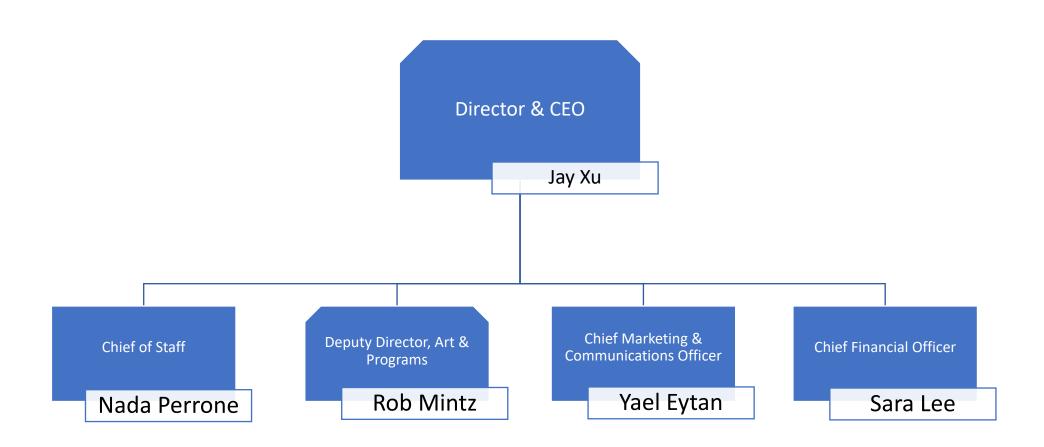

| Y       Proposed GF cost neutral proposal         Y       Department Budget Summary: Completed "For<br>Submission includes copy of report 15.50.012.         Y       Budget Equity: Completed "Form 2A: Revenue Report:         Y       Fees & Fines: Completed "Form 2A: Revenue Report."         Y       Fees & Fines: Completed "Form 2B: Fees & Fines."         N/A       Cost Recovery: Completed "Form 3B: Ecost Recovery."         Y       Expenditure Changes: Completed "Form 3B: Expenditure Changes form 3A         N/A       Position Changes: Completed "Form 3B: Position Changes."         N/A       Position Changes: Completed "Form 3B: Position Changes."         N/A       Proposition J Description, Summary, City Cost, Contract Cost         N/A       Proposition J Description, Summary, City Cost, Contract Cost         N/A       Interdepartmental Services Balancing: Included Excel down         Y       Organizational Charts: Submission contains updated positio         Y       Organizational Charts: Submission contains updated positio         Y       Included draft legislation that department wout                                                                                                    |                                                                                |
|-----------------------------------------------------------------------------------------------------------------------------------------------------------------------------------------------------------------------------------------------------------------------------------------------------------------------------------------------------------------------------------------------------------------------------------------------------------------------------------------------------------------------------------------------------------------------------------------------------------------------------------------------------------------------------------------------------------------------------------------------------------------------------------------------------------------------------------------------------------------------------------------------------------------------------------------------------------------------------------------------------------------------------------------------------------------------------------------------------------------------------------------------------------------------------------------------------------------------------------------------------------------------------------------------------------------------------------------------------------------------------------------------------------------------------------------------------------------------------------------|--------------------------------------------------------------------------------|
| Y <ul> <li>Proposed GF cost neutral proposal</li> <li>Department Budget Summary: Completed "For<br/>Submission includes copy of report 15.50.012.</li> <li>Y</li> <li>Budget Equity: Completed "Form 1C: Budget E</li> </ul> N/A       Revenue Report: Completed "Form 2A: Revenue Report."         Y              Fees & Fines: Completed "Form 2B: Fees & Fines."           N/A              Cost Recovery: Completed "Form 2B: Fees & Fines."           N/A              Cost Recovery: Completed "Form 2B: Fees & Fines."           Y              Fees & Fines: Completed "Form 2B: Fees & Fines."          N/A              Cost Recovery: Completed "Form 3A: Expenditure CH             Deappropriations from prior years' budget: Indicate if thes             changes form 3A          N/A              Position Changes: Completed "Form 3B: Position Changes."          N/A              Porposition J Description, Summary, City Cost, Contract Cos          N/A              Interdepartmental Services Balancing: Included Excel down          Y                                                                                                                                                                | y of Major Changes" explaining major changes submitted in department's         |
| Y          Department Budget Summary: Completed "For<br>Submission includes copy of report 15.50.012.         Y          Budget Equity: Completed "Form 1C: Budget E<br>Budget Equity: Completed "Form 2A: Revenue Report."         Y          Fees & Fines: Completed "Form 2B: Fees & Fines."         N/A          Cost Recovery: Completed "Form 2B: Fees & Fines."         N/A          Cost Recovery: Completed "Form 2B: Fees & Fines."         Y          Expenditure Changes: Completed "Form 3A: Expenditure CF<br>Deappropriations from prior years' budget: Indicate if thes<br>changes form 3A         N/A          Position Changes: Completed "Form 3B: Position Changes."         N/A          Position Changes: Completed "Form 3B: Position Changes."         N/A          Position Changes: Completed "Form 3B: Position Changes."         N/A          Poposition J Description, Summary, City Cost, Contract Cost<br>N/A         N/A          Interdepartmental Services Balancing: Included Excel down<br>Y         Y          Organizational Charts: Submission contains updated positio<br>position is filled (F) or vacant (V). Organizational charts also ref<br>N/A         N/A          New Legislation:<br>N/A         N/A          Draft legislation that department would be charges" table. A draft will be provided to the Materia Changes" table. A draft will be provided to the Materia Charequests: Submitted requests for the following item     < |                                                                                |
| Submission includes copy of report 15.50.012.<br>Y                                                                                                                                                                                                                                                                                                                                                                                                                                                                                                                                                                                                                                                                                                                                                                                                                                                                                                                                                                                                                                                                                                                                                                                                                                                                                                                                                                                                                                      |                                                                                |
| Y <ul> <li>Budget Equity: Completed "Form 1C: Budget E</li> <li>N/A</li> <li>Revenue Report: Completed "Form 2A: Revenue Report."</li> <li>Y</li> <li>Fees &amp; Fines: Completed "Form 2B: Fees &amp; Fines."</li> <li>N/A</li> <li>Cost Recovery: Completed "Form 2B: Fees &amp; Fines."</li> <li>Y</li> <li>Expenditure Changes: Completed "Form 3A: Expenditure CF</li> <li>Deappropriations from prior years' budget: Indicate if thes changes form 3A</li> </ul> <li>N/A</li> <li>Position Changes: Completed "Form 3B: Position Changes."</li> <li>N/A</li> <li>Position Changes: Completed "Form 3B: Position Changes."</li> <li>N/A</li> <li>Position D bescription, Summary, City Cost, Contract Cos</li> <li>N/A</li> <li>Proposition J Description, Summary, City Cost, Contract Cos</li> <li>N/A</li> <li>Interdepartmental Services Balancing: Included Excel down</li> <li>Y</li> <li>Organizational Charts: Submission contains updated positio</li> <li>position is filled (F) or vacant (V). Organizational charts also ref</li> <li>N/A</li> <li>N/A</li> <li>Draft legislation that department wou</li> <li>Draft legislation in progress at this time. A desc</li> <li>Changes" table. A draft will be provided to the Materia Charts: Submitted requests for the following item</li>                                                                                                                                                                              | rm 1B: Department Budget Summary"                                              |
| N/A       Revenue Report: Completed "Form 2A: Revenue Report."         Y       Fees & Fines: Completed "Form 2B: Fees & Fines."         N/A       Cost Recovery: Completed "Form 2B: Fees & Fines."         Y       Expenditure Changes: Completed "Form 3A: Expenditure Cf         Deappropriations from prior years' budget: Indicate if thes changes form 3A         N/A       Position Changes: Completed "Form 3B: Position Changes."         N/A       Position Changes: Completed "Form 3B: Position Changes."         N/A       Position Changes: Completed "Form 3B: Position Changes."         N/A       Position J Description, Summary, City Cost, Contract Cos         N/A       Proposition J Description, Summary, City Cost, Contract Cos         N/A       Interdepartmental Services Balancing: Included Excel down         Y       Organizational Charts: Submission contains updated positio         position is filled (F) or vacant (V). Organizational charts also ref         N/A       Included draft legislation that department wou         Draft legislation in progress at this time. A desc         Changes" table. A draft will be provided to the Ma         Other Requests: Submitted requests for the following item                                                                                                                                                                                                                                  |                                                                                |
| Y       Fees & Fines: Completed "Form 2B: Fees & Fines."         N/A       Cost Recovery: Completed "Form 2C: Cost Recovery."         Y       Expenditure Changes: Completed "Form 3A: Expenditure Changes form 3A         Deappropriations from prior years' budget: Indicate if thes changes form 3A         N/A       Position Changes: Completed "Form 3B: Position Changes."         N/A       Position Changes: Completed "Form 3B: Position Changes."         N/A       Position Changes: Completed "Form 3B: Position Changes."         N/A       Position J Description, Summary, City Cost, Contract Cost         N/A       Proposition J Description, Summary, City Cost, Contract Cost         N/A       Interdepartmental Services Balancing: Included Excel down         Y       Organizational Charts: Submission contains updated positio         position is filled (F) or vacant (V). Organizational charts also ref         N/A       Included draft legislation that department woul         Draft legislation in progress at this time. A desc         Changes" table. A draft will be provided to the Ma         Other Requests: Submitted requests for the following item                                                                                                                                                                                                                                                                                        | ąuity"                                                                         |
| N/A       Cost Recovery: Completed "Form 2C: Cost Recovery."         Y       Expenditure Changes: Completed "Form 3A: Expenditure Changes form 3A         Deappropriations from prior years' budget: Indicate if thes changes form 3A         N/A       Position Changes: Completed "Form 3B: Position Changes."         N/A       Equipment & Fleet Requests: New General Fund Equipment         N/A       Minimum Compensation Ordinance: The effects of the MCC         N/A       Interdepartmental Services Balancing: Included Excel down         Y       Organizational Charts: Submission contains updated positio         position is filled (F) or vacant (V). Organizational charts also ref         N/A       Included draft legislation that department wou         Draft legislation in progress at this time. A desc         Changes" table. A draft will be provided to the Ma                                                                                                                                                                                                                                                                                                                                                                                                                                                                                                                                                                                           |                                                                                |
| Y       Expenditure Changes: Completed "Form 3A: Expenditure Cf         Deappropriations from prior years' budget: Indicate if thes         changes form 3A         N/A       Position Changes: Completed "Form 3B: Position Changes."         N/A       Equipment & Fleet Requests: New General Fund Equipment         N/A       Minimum Compensation Ordinance: The effects of the MCC         N/A       Proposition J Description, Summary, City Cost, Contract Cost         N/A       Interdepartmental Services Balancing: Included Excel down         Y       Organizational Charts: Submission contains updated positio         position is filled (F) or vacant (V). Organizational charts also ref         N/A       Included draft legislation that department wou         Draft legislation in progress at this time. A desc         Changes" table. A draft will be provided to the Ma         Other Requests: Submitted requests for the following item                                                                                                                                                                                                                                                                                                                                                                                                                                                                                                                    |                                                                                |
| Deappropriations from prior years' budget: Indicate if thes<br>changes form 3A     Position Changes: Completed "Form 3B: Position Changes."     N/A     Position Changes: Completed "Form 3B: Position Changes."     N/A     Equipment & Fleet Requests: New General Fund Equipment     N/A     Minimum Compensation Ordinance: The effects of the MCC N/A     Proposition J Description, Summary, City Cost, Contract Cos N/A     Interdepartmental Services Balancing: Included Excel down     Y     Organizational Charts: Submission contains updated positio     position is filled (F) or vacant (V). Organizational charts also ref N/A     New Legislation: N/A     Draft legislation that department wou     Draft legislation in progress at this time. A desc     Changes" table. A draft will be provided to the Ma                                                                                                                                                                                                                                                                                                                                                                                                                                                                                                                                                                                                                                                         |                                                                                |
| changes form 3A         N/A       Position Changes: Completed "Form 3B: Position Changes."         N/A       Equipment & Fleet Requests: New General Fund Equipment         N/A       Minimum Compensation Ordinance: The effects of the MCC         N/A       Proposition J Description, Summary, City Cost, Contract Cost         N/A       Interdepartmental Services Balancing: Included Excel down         Y       Organizational Charts: Submission contains updated positio         position is filled (F) or vacant (V). Organizational charts also ref         N/A       Included draft legislation that department wou         Draft legislation in progress at this time. A desc         Changes" table. A draft will be provided to the Ma                                                                                                                                                                                                                                                                                                                                                                                                                                                                                                                                                                                                                                                                                                                                  | anges."                                                                        |
| N/A       Position Changes: Completed "Form 3B: Position Changes."         N/A       Equipment & Fleet Requests: New General Fund Equipment         N/A       Minimum Compensation Ordinance: The effects of the MCC         N/A       Proposition J Description, Summary, City Cost, Contract Cost         N/A       Interdepartmental Services Balancing: Included Excel down         Y       Organizational Charts: Submission contains updated position         N/A       Interdepartmental Services Balancing: Included Excel down         Y       Organizational Charts: Submission contains updated positio         position is filled (F) or vacant (V). Organizational charts also ref         N/A       Included draft legislation that department wou         Draft legislation in progress at this time. A desc         Changes" table. A draft will be provided to the Ma         Other Requests: Submitted requests for the following item                                                                                                                                                                                                                                                                                                                                                                                                                                                                                                                                | e are included in your submitted budget, and please explain in the expenditure |
| N/A       Equipment & Fleet Requests: New General Fund Equipment         N/A       Minimum Compensation Ordinance: The effects of the MCC         N/A       Proposition J Description, Summary, City Cost, Contract Cost         N/A       Interdepartmental Services Balancing: Included Excel down         Y       Organizational Charts: Submission contains updated positio         position is filled (F) or vacant (V). Organizational charts also ref         N/A       New Legislation:         N/A       Included draft legislation that department wou         Draft legislation in progress at this time. A desc         Changes" table. A draft will be provided to the Ma         Other Requests: Submitted requests for the following item                                                                                                                                                                                                                                                                                                                                                                                                                                                                                                                                                                                                                                                                                                                                |                                                                                |
| N/A       Minimum Compensation Ordinance: The effects of the MCC         N/A       Proposition J Description, Summary, City Cost, Contract Cost         N/A       Interdepartmental Services Balancing: Included Excel down         Y       Organizational Charts: Submission contains updated position         Y       Organizational Charts: Submission contains updated position         N/A       New Legislation:         N/A       Included draft legislation that department wou         Draft legislation in progress at this time. A desc         Changes" table. A draft will be provided to the Ma         Other Requests: Submitted requests for the following item                                                                                                                                                                                                                                                                                                                                                                                                                                                                                                                                                                                                                                                                                                                                                                                                         |                                                                                |
| N/A       Proposition J Description, Summary, City Cost, Contract Cost, N/A         N/A       Interdepartmental Services Balancing: Included Excel down         Y       Organizational Charts: Submission contains updated position         y       Organizational Charts: Submission contains updated position         N/A       New Legislation:         N/A       Included draft legislation that department wou         Draft legislation in progress at this time. A desc         Changes" table. A draft will be provided to the Ma         Other Requests: Submitted requests for the following item                                                                                                                                                                                                                                                                                                                                                                                                                                                                                                                                                                                                                                                                                                                                                                                                                                                                             | (Form 4A)and Fleet Requests (Forms 4B.1 and 4B.2) to be made in BFM.           |
| N/A       Interdepartmental Services Balancing: Included Excel down         Y       Organizational Charts: Submission contains updated positio         position is filled (F) or vacant (V). Organizational charts also ref         N/A       New Legislation:         N/A       Included draft legislation that department wou         Draft legislation in progress at this time. A desc         Changes" table. A draft will be provided to the Ma         Other Requests: Submitted requests for the following item                                                                                                                                                                                                                                                                                                                                                                                                                                                                                                                                                                                                                                                                                                                                                                                                                                                                                                                                                                 | ) in contracting have been considered as part of the budget submission.        |
| Y       Organizational Charts: Submission contains updated position position is filled (F) or vacant (V). Organizational charts also ref         N/A       New Legislation:         N/A       Included draft legislation that department wou         Draft legislation in progress at this time. A desc Changes" table. A draft will be provided to the Ma         Other Requests: Submitted requests for the following item                                                                                                                                                                                                                                                                                                                                                                                                                                                                                                                                                                                                                                                                                                                                                                                                                                                                                                                                                                                                                                                            | t: Required for all existing or new Prop Js.                                   |
| N/A       Dosition is filled (F) or vacant (V). Organizational charts also ref         N/A       New Legislation:         N/A       Included draft legislation that department wou         Draft legislation in progress at this time. A desc         Changes" table. A draft will be provided to the Ma         Other Requests: Submitted requests for the following item                                                                                                                                                                                                                                                                                                                                                                                                                                                                                                                                                                                                                                                                                                                                                                                                                                                                                                                                                                                                                                                                                                              | load of Department - IDS Form Balancing Report from BFM Reporting.             |
| N/A  N/A  N/A N/A N/A N/A N/A N/A N/A N/A N/A N/A                                                                                                                                                                                                                                                                                                                                                                                                                                                                                                                                                                                                                                                                                                                                                                                                                                                                                                                                                                                                                                                                                                                                                                                                                                                                                                                                                                                                                                       | n-level organizational charts for your department, with indication if the      |
| N/A Included draft legislation that department wou<br>Draft legislation in progress at this time. A desc<br>Changes" table. A draft will be provided to the Ma<br>Other Requests: Submitted requests for the following item                                                                                                                                                                                                                                                                                                                                                                                                                                                                                                                                                                                                                                                                                                                                                                                                                                                                                                                                                                                                                                                                                                                                                                                                                                                             | ect any proposed position changes.                                             |
| <ul> <li>Draft legislation in progress at this time. A desc</li> <li>Changes" table. A draft will be provided to the Ma</li> <li>Other Requests: Submitted requests for the following item</li> </ul>                                                                                                                                                                                                                                                                                                                                                                                                                                                                                                                                                                                                                                                                                                                                                                                                                                                                                                                                                                                                                                                                                                                                                                                                                                                                                   |                                                                                |
| Changes" table. A draft will be provided to the Ma                                                                                                                                                                                                                                                                                                                                                                                                                                                                                                                                                                                                                                                                                                                                                                                                                                                                                                                                                                                                                                                                                                                                                                                                                                                                                                                                                                                                                                      | Id like to submit with the budget; or,                                         |
| □ Other Requests: Submitted requests for the following item                                                                                                                                                                                                                                                                                                                                                                                                                                                                                                                                                                                                                                                                                                                                                                                                                                                                                                                                                                                                                                                                                                                                                                                                                                                                                                                                                                                                                             | ription of the proposed changes is included in the "Summary of Major           |
|                                                                                                                                                                                                                                                                                                                                                                                                                                                                                                                                                                                                                                                                                                                                                                                                                                                                                                                                                                                                                                                                                                                                                                                                                                                                                                                                                                                                                                                                                         | yor's Office by 03/01/22.                                                      |
| Y 🛛 COIT, Capital                                                                                                                                                                                                                                                                                                                                                                                                                                                                                                                                                                                                                                                                                                                                                                                                                                                                                                                                                                                                                                                                                                                                                                                                                                                                                                                                                                                                                                                                       | through a separate form), if applicable:                                       |
|                                                                                                                                                                                                                                                                                                                                                                                                                                                                                                                                                                                                                                                                                                                                                                                                                                                                                                                                                                                                                                                                                                                                                                                                                                                                                                                                                                                                                                                                                         |                                                                                |
|                                                                                                                                                                                                                                                                                                                                                                                                                                                                                                                                                                                                                                                                                                                                                                                                                                                                                                                                                                                                                                                                                                                                                                                                                                                                                                                                                                                                                                                                                         |                                                                                |
| For Chief Financial Officer/Budget Manager:                                                                                                                                                                                                                                                                                                                                                                                                                                                                                                                                                                                                                                                                                                                                                                                                                                                                                                                                                                                                                                                                                                                                                                                                                                                                                                                                                                                                                                             | e forms checked off above are either included in this submission or have been  |