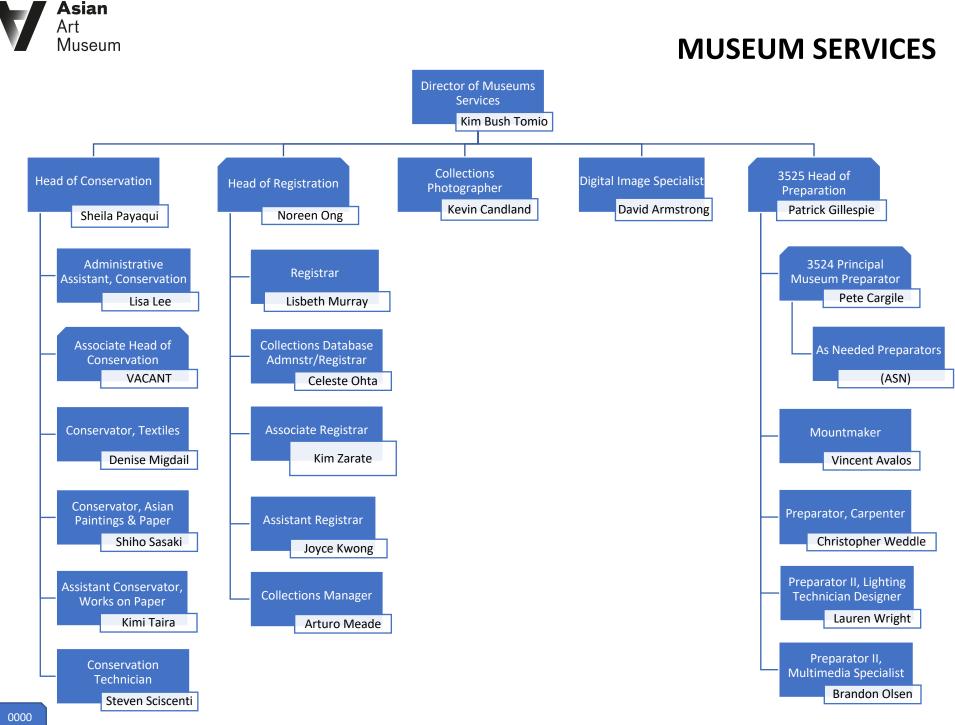

| Y       Proposed GF cost neutral proposal         Y       Department Budget Summary: Completed "For<br>Submission includes copy of report 15.50.012.         Y       Budget Equity: Completed "Form 2A: Revenue Report:         Y       Fees & Fines: Completed "Form 2A: Revenue Report."         Y       Fees & Fines: Completed "Form 2B: Fees & Fines."         N/A       Cost Recovery: Completed "Form 3B: Ecost Recovery."         Y       Expenditure Changes: Completed "Form 3B: Expenditure Changes form 3A         N/A       Position Changes: Completed "Form 3B: Position Changes."         N/A       Position Changes: Completed "Form 3B: Position Changes."         N/A       Proposition J Description, Summary, City Cost, Contract Cost         N/A       Proposition J Description, Summary, City Cost, Contract Cost         N/A       Interdepartmental Services Balancing: Included Excel down         Y       Organizational Charts: Submission contains updated positio         Y       Organizational Charts: Submission contains updated positio         Y       Included draft legislation that department wout                                                                                                    |                                                                                |
|-----------------------------------------------------------------------------------------------------------------------------------------------------------------------------------------------------------------------------------------------------------------------------------------------------------------------------------------------------------------------------------------------------------------------------------------------------------------------------------------------------------------------------------------------------------------------------------------------------------------------------------------------------------------------------------------------------------------------------------------------------------------------------------------------------------------------------------------------------------------------------------------------------------------------------------------------------------------------------------------------------------------------------------------------------------------------------------------------------------------------------------------------------------------------------------------------------------------------------------------------------------------------------------------------------------------------------------------------------------------------------------------------------------------------------------------------------------------------------------------|--------------------------------------------------------------------------------|
| Y <ul> <li>Proposed GF cost neutral proposal</li> <li>Department Budget Summary: Completed "For<br/>Submission includes copy of report 15.50.012.</li> <li>Y</li> <li>Budget Equity: Completed "Form 1C: Budget E</li> </ul> N/A       Revenue Report: Completed "Form 2A: Revenue Report."         Y              Fees & Fines: Completed "Form 2B: Fees & Fines."           N/A              Cost Recovery: Completed "Form 2B: Fees & Fines."           N/A              Cost Recovery: Completed "Form 2B: Fees & Fines."           Y              Fees & Fines: Completed "Form 2B: Fees & Fines."          N/A              Cost Recovery: Completed "Form 3A: Expenditure CH             Deappropriations from prior years' budget: Indicate if thes             changes form 3A          N/A              Position Changes: Completed "Form 3B: Position Changes."          N/A              Porposition J Description, Summary, City Cost, Contract Cos          N/A              Interdepartmental Services Balancing: Included Excel down          Y                                                                                                                                                                | y of Major Changes" explaining major changes submitted in department's         |
| Y          Department Budget Summary: Completed "For<br>Submission includes copy of report 15.50.012.         Y          Budget Equity: Completed "Form 1C: Budget E<br>Budget Equity: Completed "Form 2A: Revenue Report."         Y          Fees & Fines: Completed "Form 2B: Fees & Fines."         N/A          Cost Recovery: Completed "Form 2B: Fees & Fines."         N/A          Cost Recovery: Completed "Form 2B: Fees & Fines."         Y          Expenditure Changes: Completed "Form 3A: Expenditure CF<br>Deappropriations from prior years' budget: Indicate if thes<br>changes form 3A         N/A          Position Changes: Completed "Form 3B: Position Changes."         N/A          Position Changes: Completed "Form 3B: Position Changes."         N/A          Position Changes: Completed "Form 3B: Position Changes."         N/A          Poposition J Description, Summary, City Cost, Contract Cost<br>N/A         N/A          Interdepartmental Services Balancing: Included Excel down<br>Y         Y          Organizational Charts: Submission contains updated positio<br>position is filled (F) or vacant (V). Organizational charts also ref<br>N/A         N/A          New Legislation:<br>N/A         N/A          Draft legislation that department would be charges" table. A draft will be provided to the Materia Changes" table. A draft will be provided to the Materia Charequests: Submitted requests for the following item     < |                                                                                |
| Submission includes copy of report 15.50.012.<br>Y                                                                                                                                                                                                                                                                                                                                                                                                                                                                                                                                                                                                                                                                                                                                                                                                                                                                                                                                                                                                                                                                                                                                                                                                                                                                                                                                                                                                                                      |                                                                                |
| Y <ul> <li>Budget Equity: Completed "Form 1C: Budget E</li> <li>N/A</li> <li>Revenue Report: Completed "Form 2A: Revenue Report."</li> <li>Y</li> <li>Fees &amp; Fines: Completed "Form 2B: Fees &amp; Fines."</li> <li>N/A</li> <li>Cost Recovery: Completed "Form 2B: Fees &amp; Fines."</li> <li>Y</li> <li>Expenditure Changes: Completed "Form 3A: Expenditure CF</li> <li>Deappropriations from prior years' budget: Indicate if thes changes form 3A</li> </ul> <li>N/A</li> <li>Position Changes: Completed "Form 3B: Position Changes."</li> <li>N/A</li> <li>Position Changes: Completed "Form 3B: Position Changes."</li> <li>N/A</li> <li>Position D bescription, Summary, City Cost, Contract Cos</li> <li>N/A</li> <li>Proposition J Description, Summary, City Cost, Contract Cos</li> <li>N/A</li> <li>Interdepartmental Services Balancing: Included Excel down</li> <li>Y</li> <li>Organizational Charts: Submission contains updated positio</li> <li>position is filled (F) or vacant (V). Organizational charts also ref</li> <li>N/A</li> <li>N/A</li> <li>Draft legislation that department wou</li> <li>Draft legislation in progress at this time. A desc</li> <li>Changes" table. A draft will be provided to the Materia Charts: Submitted requests for the following item</li>                                                                                                                                                                              | rm 1B: Department Budget Summary"                                              |
| N/A       Revenue Report: Completed "Form 2A: Revenue Report."         Y       Fees & Fines: Completed "Form 2B: Fees & Fines."         N/A       Cost Recovery: Completed "Form 2B: Fees & Fines."         Y       Expenditure Changes: Completed "Form 3A: Expenditure Cf         Deappropriations from prior years' budget: Indicate if thes changes form 3A         N/A       Position Changes: Completed "Form 3B: Position Changes."         N/A       Position Changes: Completed "Form 3B: Position Changes."         N/A       Position Changes: Completed "Form 3B: Position Changes."         N/A       Position J Description, Summary, City Cost, Contract Cos         N/A       Proposition J Description, Summary, City Cost, Contract Cos         N/A       Interdepartmental Services Balancing: Included Excel down         Y       Organizational Charts: Submission contains updated positio         position is filled (F) or vacant (V). Organizational charts also ref         N/A       Included draft legislation that department wou         Draft legislation in progress at this time. A desc         Changes" table. A draft will be provided to the Ma         Other Requests: Submitted requests for the following item                                                                                                                                                                                                                                  |                                                                                |
| Y       Fees & Fines: Completed "Form 2B: Fees & Fines."         N/A       Cost Recovery: Completed "Form 2C: Cost Recovery."         Y       Expenditure Changes: Completed "Form 3A: Expenditure Changes form 3A         Deappropriations from prior years' budget: Indicate if thes changes form 3A         N/A       Position Changes: Completed "Form 3B: Position Changes."         N/A       Position Changes: Completed "Form 3B: Position Changes."         N/A       Position Changes: Completed "Form 3B: Position Changes."         N/A       Position J Description, Summary, City Cost, Contract Cost         N/A       Proposition J Description, Summary, City Cost, Contract Cost         N/A       Interdepartmental Services Balancing: Included Excel down         Y       Organizational Charts: Submission contains updated positio         position is filled (F) or vacant (V). Organizational charts also ref         N/A       Included draft legislation that department woul         Draft legislation in progress at this time. A desc         Changes" table. A draft will be provided to the Ma         Other Requests: Submitted requests for the following item                                                                                                                                                                                                                                                                                        | ąuity"                                                                         |
| N/A       Cost Recovery: Completed "Form 2C: Cost Recovery."         Y       Expenditure Changes: Completed "Form 3A: Expenditure Changes form 3A         Deappropriations from prior years' budget: Indicate if thes changes form 3A         N/A       Position Changes: Completed "Form 3B: Position Changes."         N/A       Equipment & Fleet Requests: New General Fund Equipment         N/A       Minimum Compensation Ordinance: The effects of the MCC         N/A       Interdepartmental Services Balancing: Included Excel down         Y       Organizational Charts: Submission contains updated positio         position is filled (F) or vacant (V). Organizational charts also ref         N/A       Included draft legislation that department wou         Draft legislation in progress at this time. A desc         Changes" table. A draft will be provided to the Ma                                                                                                                                                                                                                                                                                                                                                                                                                                                                                                                                                                                           |                                                                                |
| Y       Expenditure Changes: Completed "Form 3A: Expenditure Cf         Deappropriations from prior years' budget: Indicate if thes         changes form 3A         N/A       Position Changes: Completed "Form 3B: Position Changes."         N/A       Equipment & Fleet Requests: New General Fund Equipment         N/A       Minimum Compensation Ordinance: The effects of the MCC         N/A       Proposition J Description, Summary, City Cost, Contract Cost         N/A       Interdepartmental Services Balancing: Included Excel down         Y       Organizational Charts: Submission contains updated positio         position is filled (F) or vacant (V). Organizational charts also ref         N/A       Included draft legislation that department wou         Draft legislation in progress at this time. A desc         Changes" table. A draft will be provided to the Ma         Other Requests: Submitted requests for the following item                                                                                                                                                                                                                                                                                                                                                                                                                                                                                                                    |                                                                                |
| Deappropriations from prior years' budget: Indicate if thes<br>changes form 3A     Position Changes: Completed "Form 3B: Position Changes."     N/A     Position Changes: Completed "Form 3B: Position Changes."     N/A     Equipment & Fleet Requests: New General Fund Equipment     N/A     Minimum Compensation Ordinance: The effects of the MCC N/A     Proposition J Description, Summary, City Cost, Contract Cos N/A     Interdepartmental Services Balancing: Included Excel down     Y     Organizational Charts: Submission contains updated positio     position is filled (F) or vacant (V). Organizational charts also ref N/A     New Legislation: N/A     Draft legislation that department wou     Draft legislation in progress at this time. A desc     Changes" table. A draft will be provided to the Ma                                                                                                                                                                                                                                                                                                                                                                                                                                                                                                                                                                                                                                                         |                                                                                |
| changes form 3A         N/A       Position Changes: Completed "Form 3B: Position Changes."         N/A       Equipment & Fleet Requests: New General Fund Equipment         N/A       Minimum Compensation Ordinance: The effects of the MCC         N/A       Proposition J Description, Summary, City Cost, Contract Cost         N/A       Interdepartmental Services Balancing: Included Excel down         Y       Organizational Charts: Submission contains updated positio         position is filled (F) or vacant (V). Organizational charts also ref         N/A       Included draft legislation that department wou         Draft legislation in progress at this time. A desc         Changes" table. A draft will be provided to the Ma                                                                                                                                                                                                                                                                                                                                                                                                                                                                                                                                                                                                                                                                                                                                  | anges."                                                                        |
| N/A       Position Changes: Completed "Form 3B: Position Changes."         N/A       Equipment & Fleet Requests: New General Fund Equipment         N/A       Minimum Compensation Ordinance: The effects of the MCC         N/A       Proposition J Description, Summary, City Cost, Contract Cost         N/A       Interdepartmental Services Balancing: Included Excel down         Y       Organizational Charts: Submission contains updated position         N/A       Interdepartmental Services Balancing: Included Excel down         Y       Organizational Charts: Submission contains updated positio         position is filled (F) or vacant (V). Organizational charts also ref         N/A       Included draft legislation that department wou         Draft legislation in progress at this time. A desc         Changes" table. A draft will be provided to the Ma         Other Requests: Submitted requests for the following item                                                                                                                                                                                                                                                                                                                                                                                                                                                                                                                                | e are included in your submitted budget, and please explain in the expenditure |
| N/A       Equipment & Fleet Requests: New General Fund Equipment         N/A       Minimum Compensation Ordinance: The effects of the MCC         N/A       Proposition J Description, Summary, City Cost, Contract Cost         N/A       Interdepartmental Services Balancing: Included Excel down         Y       Organizational Charts: Submission contains updated positio         position is filled (F) or vacant (V). Organizational charts also ref         N/A       New Legislation:         N/A       Included draft legislation that department wou         Draft legislation in progress at this time. A desc         Changes" table. A draft will be provided to the Ma         Other Requests: Submitted requests for the following item                                                                                                                                                                                                                                                                                                                                                                                                                                                                                                                                                                                                                                                                                                                                |                                                                                |
| N/A       Minimum Compensation Ordinance: The effects of the MCC         N/A       Proposition J Description, Summary, City Cost, Contract Cost         N/A       Interdepartmental Services Balancing: Included Excel down         Y       Organizational Charts: Submission contains updated position         Y       Organizational Charts: Submission contains updated position         N/A       New Legislation:         N/A       Included draft legislation that department wou         Draft legislation in progress at this time. A desc         Changes" table. A draft will be provided to the Ma         Other Requests: Submitted requests for the following item                                                                                                                                                                                                                                                                                                                                                                                                                                                                                                                                                                                                                                                                                                                                                                                                         |                                                                                |
| N/A       Proposition J Description, Summary, City Cost, Contract Cost, N/A         N/A       Interdepartmental Services Balancing: Included Excel down         Y       Organizational Charts: Submission contains updated position         y       Organizational Charts: Submission contains updated position         N/A       New Legislation:         N/A       Included draft legislation that department wou         Draft legislation in progress at this time. A desc         Changes" table. A draft will be provided to the Ma         Other Requests: Submitted requests for the following item                                                                                                                                                                                                                                                                                                                                                                                                                                                                                                                                                                                                                                                                                                                                                                                                                                                                             | (Form 4A)and Fleet Requests (Forms 4B.1 and 4B.2) to be made in BFM.           |
| N/A       Interdepartmental Services Balancing: Included Excel down         Y       Organizational Charts: Submission contains updated positio         position is filled (F) or vacant (V). Organizational charts also ref         N/A       New Legislation:         N/A       Included draft legislation that department wou         Draft legislation in progress at this time. A desc         Changes" table. A draft will be provided to the Ma         Other Requests: Submitted requests for the following item                                                                                                                                                                                                                                                                                                                                                                                                                                                                                                                                                                                                                                                                                                                                                                                                                                                                                                                                                                 | ) in contracting have been considered as part of the budget submission.        |
| Y       Organizational Charts: Submission contains updated position position is filled (F) or vacant (V). Organizational charts also ref         N/A       New Legislation:         N/A       Included draft legislation that department wou         Draft legislation in progress at this time. A desc Changes" table. A draft will be provided to the Ma         Other Requests: Submitted requests for the following item                                                                                                                                                                                                                                                                                                                                                                                                                                                                                                                                                                                                                                                                                                                                                                                                                                                                                                                                                                                                                                                            | t: Required for all existing or new Prop Js.                                   |
| N/A       Dosition is filled (F) or vacant (V). Organizational charts also ref         N/A       New Legislation:         N/A       Included draft legislation that department wou         Draft legislation in progress at this time. A desc         Changes" table. A draft will be provided to the Ma         Other Requests: Submitted requests for the following item                                                                                                                                                                                                                                                                                                                                                                                                                                                                                                                                                                                                                                                                                                                                                                                                                                                                                                                                                                                                                                                                                                              | load of Department - IDS Form Balancing Report from BFM Reporting.             |
| N/A  N/A  N/A N/A N/A N/A N/A N/A N/A N/A N/A N/A                                                                                                                                                                                                                                                                                                                                                                                                                                                                                                                                                                                                                                                                                                                                                                                                                                                                                                                                                                                                                                                                                                                                                                                                                                                                                                                                                                                                                                       | n-level organizational charts for your department, with indication if the      |
| N/A Included draft legislation that department wou<br>Draft legislation in progress at this time. A desc<br>Changes" table. A draft will be provided to the Ma<br>Other Requests: Submitted requests for the following item                                                                                                                                                                                                                                                                                                                                                                                                                                                                                                                                                                                                                                                                                                                                                                                                                                                                                                                                                                                                                                                                                                                                                                                                                                                             | ect any proposed position changes.                                             |
| <ul> <li>Draft legislation in progress at this time. A desc</li> <li>Changes" table. A draft will be provided to the Ma</li> <li>Other Requests: Submitted requests for the following item</li> </ul>                                                                                                                                                                                                                                                                                                                                                                                                                                                                                                                                                                                                                                                                                                                                                                                                                                                                                                                                                                                                                                                                                                                                                                                                                                                                                   |                                                                                |
| Changes" table. A draft will be provided to the Ma                                                                                                                                                                                                                                                                                                                                                                                                                                                                                                                                                                                                                                                                                                                                                                                                                                                                                                                                                                                                                                                                                                                                                                                                                                                                                                                                                                                                                                      | Id like to submit with the budget; or,                                         |
| □ Other Requests: Submitted requests for the following item                                                                                                                                                                                                                                                                                                                                                                                                                                                                                                                                                                                                                                                                                                                                                                                                                                                                                                                                                                                                                                                                                                                                                                                                                                                                                                                                                                                                                             | ription of the proposed changes is included in the "Summary of Major           |
|                                                                                                                                                                                                                                                                                                                                                                                                                                                                                                                                                                                                                                                                                                                                                                                                                                                                                                                                                                                                                                                                                                                                                                                                                                                                                                                                                                                                                                                                                         | yor's Office by 03/01/22.                                                      |
| Y 🛛 COIT, Capital                                                                                                                                                                                                                                                                                                                                                                                                                                                                                                                                                                                                                                                                                                                                                                                                                                                                                                                                                                                                                                                                                                                                                                                                                                                                                                                                                                                                                                                                       | through a separate form), if applicable:                                       |
|                                                                                                                                                                                                                                                                                                                                                                                                                                                                                                                                                                                                                                                                                                                                                                                                                                                                                                                                                                                                                                                                                                                                                                                                                                                                                                                                                                                                                                                                                         |                                                                                |
|                                                                                                                                                                                                                                                                                                                                                                                                                                                                                                                                                                                                                                                                                                                                                                                                                                                                                                                                                                                                                                                                                                                                                                                                                                                                                                                                                                                                                                                                                         |                                                                                |
| For Chief Financial Officer/Budget Manager:                                                                                                                                                                                                                                                                                                                                                                                                                                                                                                                                                                                                                                                                                                                                                                                                                                                                                                                                                                                                                                                                                                                                                                                                                                                                                                                                                                                                                                             | e forms checked off above are either included in this submission or have been  |