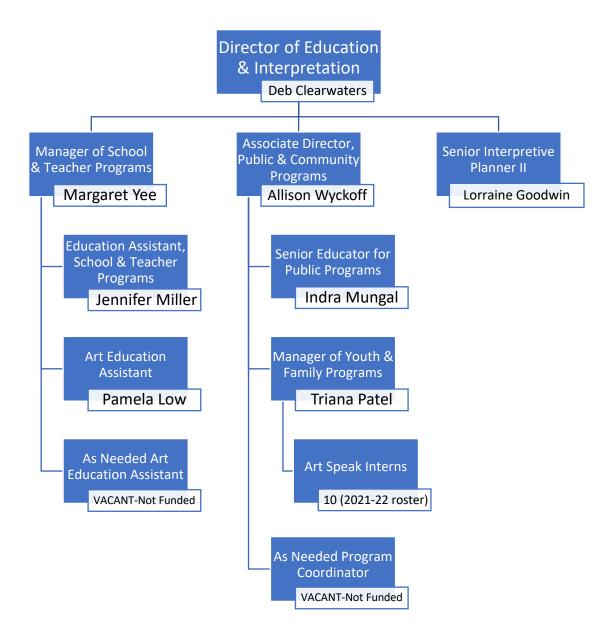

| Y       Proposed GF cost neutral proposal         Y       Department Budget Summary: Completed "For<br>Submission includes copy of report 15.50.012.         Y       Budget Equity: Completed "Form 2A: Revenue Report:         Y       Fees & Fines: Completed "Form 2A: Revenue Report."         Y       Fees & Fines: Completed "Form 2B: Fees & Fines."         N/A       Cost Recovery: Completed "Form 3B: Ecost Recovery."         Y       Expenditure Changes: Completed "Form 3B: Expenditure Changes form 3A         N/A       Position Changes: Completed "Form 3B: Position Changes."         N/A       Position Changes: Completed "Form 3B: Position Changes."         N/A       Proposition J Description, Summary, City Cost, Contract Cost         N/A       Proposition J Description, Summary, City Cost, Contract Cost         N/A       Interdepartmental Services Balancing: Included Excel down         Y       Organizational Charts: Submission contains updated positio         Y       Organizational Charts: Submission contains updated positio         Y       Included draft legislation that department wout                                                                                                    |                                                                                |
|-----------------------------------------------------------------------------------------------------------------------------------------------------------------------------------------------------------------------------------------------------------------------------------------------------------------------------------------------------------------------------------------------------------------------------------------------------------------------------------------------------------------------------------------------------------------------------------------------------------------------------------------------------------------------------------------------------------------------------------------------------------------------------------------------------------------------------------------------------------------------------------------------------------------------------------------------------------------------------------------------------------------------------------------------------------------------------------------------------------------------------------------------------------------------------------------------------------------------------------------------------------------------------------------------------------------------------------------------------------------------------------------------------------------------------------------------------------------------------------------|--------------------------------------------------------------------------------|
| Y <ul> <li>Proposed GF cost neutral proposal</li> <li>Department Budget Summary: Completed "For<br/>Submission includes copy of report 15.50.012.</li> <li>Y</li> <li>Budget Equity: Completed "Form 1C: Budget E</li> </ul> N/A       Revenue Report: Completed "Form 2A: Revenue Report."         Y              Fees & Fines: Completed "Form 2B: Fees & Fines."           N/A              Cost Recovery: Completed "Form 2B: Fees & Fines."           N/A              Cost Recovery: Completed "Form 2B: Fees & Fines."           Y              Fees & Fines: Completed "Form 2B: Fees & Fines."          N/A              Cost Recovery: Completed "Form 3A: Expenditure CH             Deappropriations from prior years' budget: Indicate if thes             changes form 3A          N/A              Position Changes: Completed "Form 3B: Position Changes."          N/A              Porposition J Description, Summary, City Cost, Contract Cos          N/A              Interdepartmental Services Balancing: Included Excel down          Y                                                                                                                                                                | y of Major Changes" explaining major changes submitted in department's         |
| Y          Department Budget Summary: Completed "For<br>Submission includes copy of report 15.50.012.         Y          Budget Equity: Completed "Form 1C: Budget E<br>Budget Equity: Completed "Form 2A: Revenue Report."         Y          Fees & Fines: Completed "Form 2B: Fees & Fines."         N/A          Cost Recovery: Completed "Form 2B: Fees & Fines."         N/A          Cost Recovery: Completed "Form 2B: Fees & Fines."         Y          Expenditure Changes: Completed "Form 3A: Expenditure CF<br>Deappropriations from prior years' budget: Indicate if thes<br>changes form 3A         N/A          Position Changes: Completed "Form 3B: Position Changes."         N/A          Position Changes: Completed "Form 3B: Position Changes."         N/A          Position Changes: Completed "Form 3B: Position Changes."         N/A          Poposition J Description, Summary, City Cost, Contract Cost<br>N/A         N/A          Interdepartmental Services Balancing: Included Excel down<br>Y         Y          Organizational Charts: Submission contains updated positio<br>position is filled (F) or vacant (V). Organizational charts also ref<br>N/A         N/A          New Legislation:<br>N/A         N/A          Draft legislation that department would be charges" table. A draft will be provided to the Materia Changes" table. A draft will be provided to the Materia Charequests: Submitted requests for the following item     < |                                                                                |
| Submission includes copy of report 15.50.012.<br>Y                                                                                                                                                                                                                                                                                                                                                                                                                                                                                                                                                                                                                                                                                                                                                                                                                                                                                                                                                                                                                                                                                                                                                                                                                                                                                                                                                                                                                                      |                                                                                |
| Y <ul> <li>Budget Equity: Completed "Form 1C: Budget E</li> <li>N/A</li> <li>Revenue Report: Completed "Form 2A: Revenue Report."</li> <li>Y</li> <li>Fees &amp; Fines: Completed "Form 2B: Fees &amp; Fines."</li> <li>N/A</li> <li>Cost Recovery: Completed "Form 2B: Fees &amp; Fines."</li> <li>Y</li> <li>Expenditure Changes: Completed "Form 3A: Expenditure CF</li> <li>Deappropriations from prior years' budget: Indicate if thes changes form 3A</li> </ul> <li>N/A</li> <li>Position Changes: Completed "Form 3B: Position Changes."</li> <li>N/A</li> <li>Position Changes: Completed "Form 3B: Position Changes."</li> <li>N/A</li> <li>Position D bescription, Summary, City Cost, Contract Cos</li> <li>N/A</li> <li>Proposition J Description, Summary, City Cost, Contract Cos</li> <li>N/A</li> <li>Interdepartmental Services Balancing: Included Excel down</li> <li>Y</li> <li>Organizational Charts: Submission contains updated positio</li> <li>position is filled (F) or vacant (V). Organizational charts also ref</li> <li>N/A</li> <li>N/A</li> <li>Draft legislation that department wou</li> <li>Draft legislation in progress at this time. A desc</li> <li>Changes" table. A draft will be provided to the Materia Charts: Submitted requests for the following item</li>                                                                                                                                                                              | rm 1B: Department Budget Summary"                                              |
| N/A       Revenue Report: Completed "Form 2A: Revenue Report."         Y       Fees & Fines: Completed "Form 2B: Fees & Fines."         N/A       Cost Recovery: Completed "Form 2B: Fees & Fines."         Y       Expenditure Changes: Completed "Form 3A: Expenditure Cf         Deappropriations from prior years' budget: Indicate if thes changes form 3A         N/A       Position Changes: Completed "Form 3B: Position Changes."         N/A       Position Changes: Completed "Form 3B: Position Changes."         N/A       Position Changes: Completed "Form 3B: Position Changes."         N/A       Position J Description, Summary, City Cost, Contract Cos         N/A       Proposition J Description, Summary, City Cost, Contract Cos         N/A       Interdepartmental Services Balancing: Included Excel down         Y       Organizational Charts: Submission contains updated positio         position is filled (F) or vacant (V). Organizational charts also ref         N/A       Included draft legislation that department wou         Draft legislation in progress at this time. A desc         Changes" table. A draft will be provided to the Ma         Other Requests: Submitted requests for the following item                                                                                                                                                                                                                                  |                                                                                |
| Y       Fees & Fines: Completed "Form 2B: Fees & Fines."         N/A       Cost Recovery: Completed "Form 2C: Cost Recovery."         Y       Expenditure Changes: Completed "Form 3A: Expenditure Changes form 3A         Deappropriations from prior years' budget: Indicate if thes changes form 3A         N/A       Position Changes: Completed "Form 3B: Position Changes."         N/A       Position Changes: Completed "Form 3B: Position Changes."         N/A       Position Changes: Completed "Form 3B: Position Changes."         N/A       Position J Description, Summary, City Cost, Contract Cost         N/A       Proposition J Description, Summary, City Cost, Contract Cost         N/A       Interdepartmental Services Balancing: Included Excel down         Y       Organizational Charts: Submission contains updated positio         position is filled (F) or vacant (V). Organizational charts also ref         N/A       Included draft legislation that department woul         Draft legislation in progress at this time. A desc         Changes" table. A draft will be provided to the Ma         Other Requests: Submitted requests for the following item                                                                                                                                                                                                                                                                                        | ąuity"                                                                         |
| N/A       Cost Recovery: Completed "Form 2C: Cost Recovery."         Y       Expenditure Changes: Completed "Form 3A: Expenditure Changes form 3A         Deappropriations from prior years' budget: Indicate if thes changes form 3A         N/A       Position Changes: Completed "Form 3B: Position Changes."         N/A       Equipment & Fleet Requests: New General Fund Equipment         N/A       Minimum Compensation Ordinance: The effects of the MCC         N/A       Interdepartmental Services Balancing: Included Excel down         Y       Organizational Charts: Submission contains updated positio         position is filled (F) or vacant (V). Organizational charts also ref         N/A       Included draft legislation that department wou         Draft legislation in progress at this time. A desc         Changes" table. A draft will be provided to the Ma                                                                                                                                                                                                                                                                                                                                                                                                                                                                                                                                                                                           |                                                                                |
| Y       Expenditure Changes: Completed "Form 3A: Expenditure Cf         Deappropriations from prior years' budget: Indicate if thes         changes form 3A         N/A       Position Changes: Completed "Form 3B: Position Changes."         N/A       Equipment & Fleet Requests: New General Fund Equipment         N/A       Minimum Compensation Ordinance: The effects of the MCC         N/A       Proposition J Description, Summary, City Cost, Contract Cost         N/A       Interdepartmental Services Balancing: Included Excel down         Y       Organizational Charts: Submission contains updated positio         position is filled (F) or vacant (V). Organizational charts also ref         N/A       Included draft legislation that department wou         Draft legislation in progress at this time. A desc         Changes" table. A draft will be provided to the Ma         Other Requests: Submitted requests for the following item                                                                                                                                                                                                                                                                                                                                                                                                                                                                                                                    |                                                                                |
| Deappropriations from prior years' budget: Indicate if thes<br>changes form 3A     Position Changes: Completed "Form 3B: Position Changes."     N/A     Position Changes: Completed "Form 3B: Position Changes."     N/A     Equipment & Fleet Requests: New General Fund Equipment     N/A     Minimum Compensation Ordinance: The effects of the MCC N/A     Proposition J Description, Summary, City Cost, Contract Cos N/A     Interdepartmental Services Balancing: Included Excel down     Y     Organizational Charts: Submission contains updated positio     position is filled (F) or vacant (V). Organizational charts also ref N/A     New Legislation: N/A     Draft legislation that department wou     Draft legislation in progress at this time. A desc     Changes" table. A draft will be provided to the Ma                                                                                                                                                                                                                                                                                                                                                                                                                                                                                                                                                                                                                                                         |                                                                                |
| changes form 3A         N/A       Position Changes: Completed "Form 3B: Position Changes."         N/A       Equipment & Fleet Requests: New General Fund Equipment         N/A       Minimum Compensation Ordinance: The effects of the MCC         N/A       Proposition J Description, Summary, City Cost, Contract Cost         N/A       Interdepartmental Services Balancing: Included Excel down         Y       Organizational Charts: Submission contains updated positio         position is filled (F) or vacant (V). Organizational charts also ref         N/A       Included draft legislation that department wou         Draft legislation in progress at this time. A desc         Changes" table. A draft will be provided to the Ma                                                                                                                                                                                                                                                                                                                                                                                                                                                                                                                                                                                                                                                                                                                                  | anges."                                                                        |
| N/A       Position Changes: Completed "Form 3B: Position Changes."         N/A       Equipment & Fleet Requests: New General Fund Equipment         N/A       Minimum Compensation Ordinance: The effects of the MCC         N/A       Proposition J Description, Summary, City Cost, Contract Cost         N/A       Interdepartmental Services Balancing: Included Excel down         Y       Organizational Charts: Submission contains updated position         N/A       Interdepartmental Services Balancing: Included Excel down         Y       Organizational Charts: Submission contains updated positio         position is filled (F) or vacant (V). Organizational charts also ref         N/A       Included draft legislation that department wou         Draft legislation in progress at this time. A desc         Changes" table. A draft will be provided to the Ma         Other Requests: Submitted requests for the following item                                                                                                                                                                                                                                                                                                                                                                                                                                                                                                                                | e are included in your submitted budget, and please explain in the expenditure |
| N/A       Equipment & Fleet Requests: New General Fund Equipment         N/A       Minimum Compensation Ordinance: The effects of the MCC         N/A       Proposition J Description, Summary, City Cost, Contract Cost         N/A       Interdepartmental Services Balancing: Included Excel down         Y       Organizational Charts: Submission contains updated positio         position is filled (F) or vacant (V). Organizational charts also ref         N/A       New Legislation:         N/A       Included draft legislation that department wou         Draft legislation in progress at this time. A desc         Changes" table. A draft will be provided to the Ma         Other Requests: Submitted requests for the following item                                                                                                                                                                                                                                                                                                                                                                                                                                                                                                                                                                                                                                                                                                                                |                                                                                |
| N/A       Minimum Compensation Ordinance: The effects of the MCC         N/A       Proposition J Description, Summary, City Cost, Contract Cost         N/A       Interdepartmental Services Balancing: Included Excel down         Y       Organizational Charts: Submission contains updated position         Y       Organizational Charts: Submission contains updated position         N/A       New Legislation:         N/A       Included draft legislation that department wou         Draft legislation in progress at this time. A desc         Changes" table. A draft will be provided to the Ma         Other Requests: Submitted requests for the following item                                                                                                                                                                                                                                                                                                                                                                                                                                                                                                                                                                                                                                                                                                                                                                                                         |                                                                                |
| N/A       Proposition J Description, Summary, City Cost, Contract Cost, N/A         N/A       Interdepartmental Services Balancing: Included Excel down         Y       Organizational Charts: Submission contains updated position         y       Organizational Charts: Submission contains updated position         N/A       New Legislation:         N/A       Included draft legislation that department wou         Draft legislation in progress at this time. A desc         Changes" table. A draft will be provided to the Ma         Other Requests: Submitted requests for the following item                                                                                                                                                                                                                                                                                                                                                                                                                                                                                                                                                                                                                                                                                                                                                                                                                                                                             | (Form 4A)and Fleet Requests (Forms 4B.1 and 4B.2) to be made in BFM.           |
| N/A       Interdepartmental Services Balancing: Included Excel down         Y       Organizational Charts: Submission contains updated positio         position is filled (F) or vacant (V). Organizational charts also ref         N/A       New Legislation:         N/A       Included draft legislation that department wou         Draft legislation in progress at this time. A desc         Changes" table. A draft will be provided to the Ma         Other Requests: Submitted requests for the following item                                                                                                                                                                                                                                                                                                                                                                                                                                                                                                                                                                                                                                                                                                                                                                                                                                                                                                                                                                 | ) in contracting have been considered as part of the budget submission.        |
| Y       Organizational Charts: Submission contains updated position position is filled (F) or vacant (V). Organizational charts also ref         N/A       New Legislation:         N/A       Included draft legislation that department wou         Draft legislation in progress at this time. A desc Changes" table. A draft will be provided to the Ma         Other Requests: Submitted requests for the following item                                                                                                                                                                                                                                                                                                                                                                                                                                                                                                                                                                                                                                                                                                                                                                                                                                                                                                                                                                                                                                                            | t: Required for all existing or new Prop Js.                                   |
| N/A       Dosition is filled (F) or vacant (V). Organizational charts also ref         N/A       New Legislation:         N/A       Included draft legislation that department wou         Draft legislation in progress at this time. A desc         Changes" table. A draft will be provided to the Ma         Other Requests: Submitted requests for the following item                                                                                                                                                                                                                                                                                                                                                                                                                                                                                                                                                                                                                                                                                                                                                                                                                                                                                                                                                                                                                                                                                                              | load of Department - IDS Form Balancing Report from BFM Reporting.             |
| N/A  N/A  N/A N/A N/A N/A N/A N/A N/A N/A N/A N/A                                                                                                                                                                                                                                                                                                                                                                                                                                                                                                                                                                                                                                                                                                                                                                                                                                                                                                                                                                                                                                                                                                                                                                                                                                                                                                                                                                                                                                       | n-level organizational charts for your department, with indication if the      |
| N/A Included draft legislation that department wou<br>Draft legislation in progress at this time. A desc<br>Changes" table. A draft will be provided to the Ma<br>Other Requests: Submitted requests for the following item                                                                                                                                                                                                                                                                                                                                                                                                                                                                                                                                                                                                                                                                                                                                                                                                                                                                                                                                                                                                                                                                                                                                                                                                                                                             | ect any proposed position changes.                                             |
| <ul> <li>Draft legislation in progress at this time. A desc</li> <li>Changes" table. A draft will be provided to the Ma</li> <li>Other Requests: Submitted requests for the following item</li> </ul>                                                                                                                                                                                                                                                                                                                                                                                                                                                                                                                                                                                                                                                                                                                                                                                                                                                                                                                                                                                                                                                                                                                                                                                                                                                                                   |                                                                                |
| Changes" table. A draft will be provided to the Ma                                                                                                                                                                                                                                                                                                                                                                                                                                                                                                                                                                                                                                                                                                                                                                                                                                                                                                                                                                                                                                                                                                                                                                                                                                                                                                                                                                                                                                      | Id like to submit with the budget; or,                                         |
| □ Other Requests: Submitted requests for the following item                                                                                                                                                                                                                                                                                                                                                                                                                                                                                                                                                                                                                                                                                                                                                                                                                                                                                                                                                                                                                                                                                                                                                                                                                                                                                                                                                                                                                             | ription of the proposed changes is included in the "Summary of Major           |
|                                                                                                                                                                                                                                                                                                                                                                                                                                                                                                                                                                                                                                                                                                                                                                                                                                                                                                                                                                                                                                                                                                                                                                                                                                                                                                                                                                                                                                                                                         | yor's Office by 03/01/22.                                                      |
| Y 🛛 COIT, Capital                                                                                                                                                                                                                                                                                                                                                                                                                                                                                                                                                                                                                                                                                                                                                                                                                                                                                                                                                                                                                                                                                                                                                                                                                                                                                                                                                                                                                                                                       | through a separate form), if applicable:                                       |
|                                                                                                                                                                                                                                                                                                                                                                                                                                                                                                                                                                                                                                                                                                                                                                                                                                                                                                                                                                                                                                                                                                                                                                                                                                                                                                                                                                                                                                                                                         |                                                                                |
|                                                                                                                                                                                                                                                                                                                                                                                                                                                                                                                                                                                                                                                                                                                                                                                                                                                                                                                                                                                                                                                                                                                                                                                                                                                                                                                                                                                                                                                                                         |                                                                                |
| For Chief Financial Officer/Budget Manager:                                                                                                                                                                                                                                                                                                                                                                                                                                                                                                                                                                                                                                                                                                                                                                                                                                                                                                                                                                                                                                                                                                                                                                                                                                                                                                                                                                                                                                             | e forms checked off above are either included in this submission or have been  |