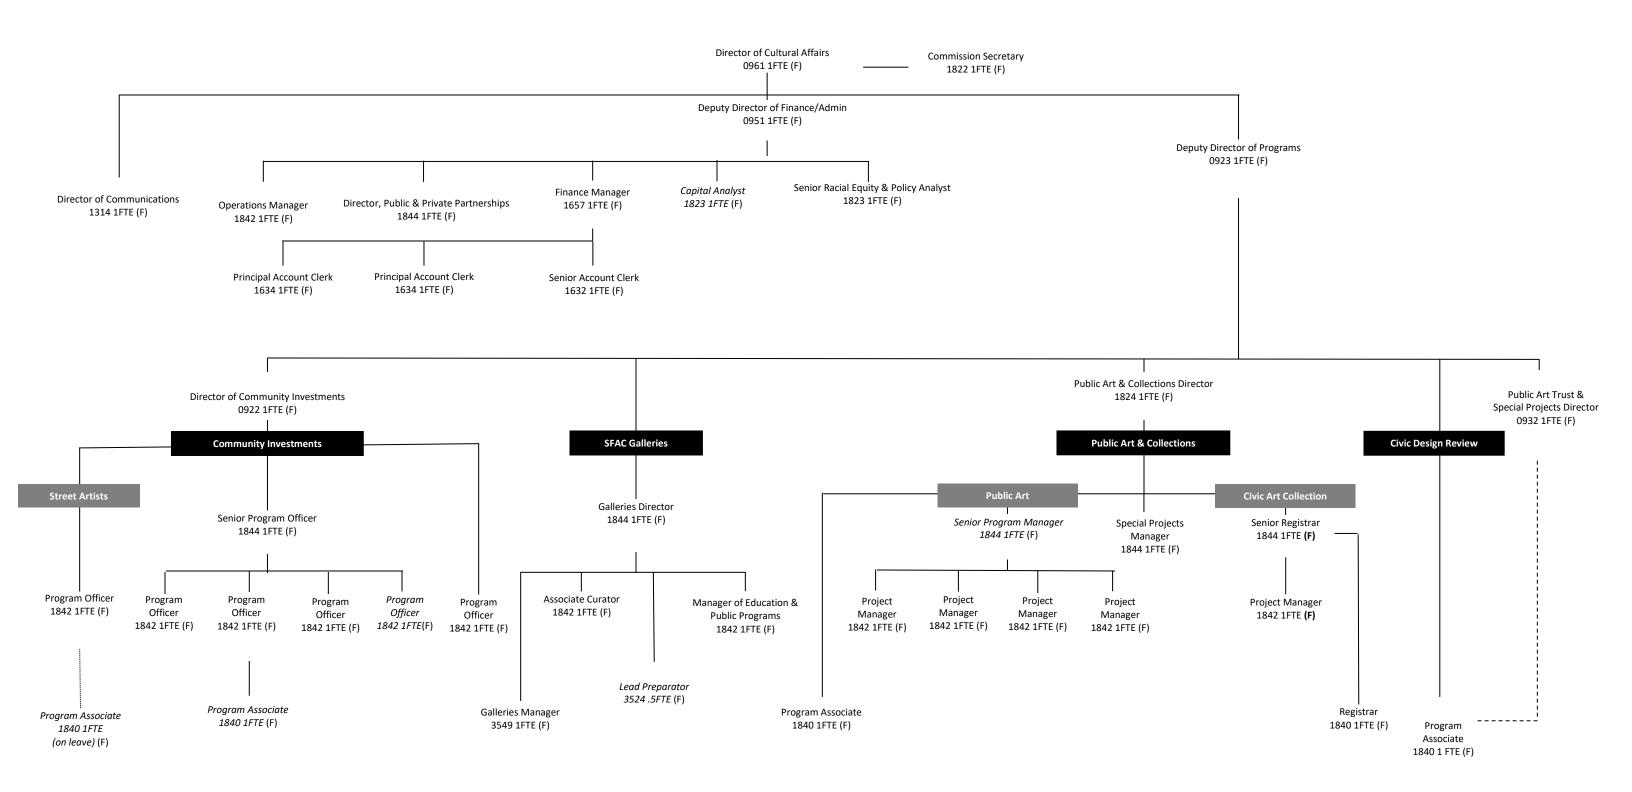

Interdepartmental Services Balancing: Included Excel download of Department - IDS Form Balancing

☑ Organizational Charts: Submission contains updated position-level organizational charts for your department, with indication if the position is filled (F) or vacant (V). Organizational charts also reflect