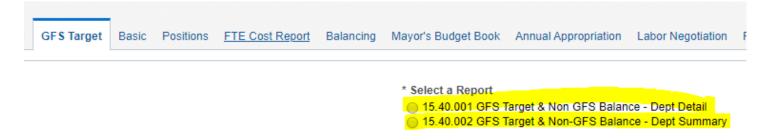

# BUDGET FORM 1B: Target Proposal FY 2021-22 and FY 2022-23

\*Only applicable for departments with General Fund Targets

Please run Oracle Business Intelligence Reports 15.40.001 & 15.40.002, aka "Target Reports" and include with budget submission to reflect Efficiency/Reduction Target proposal is loaded in the budget system.