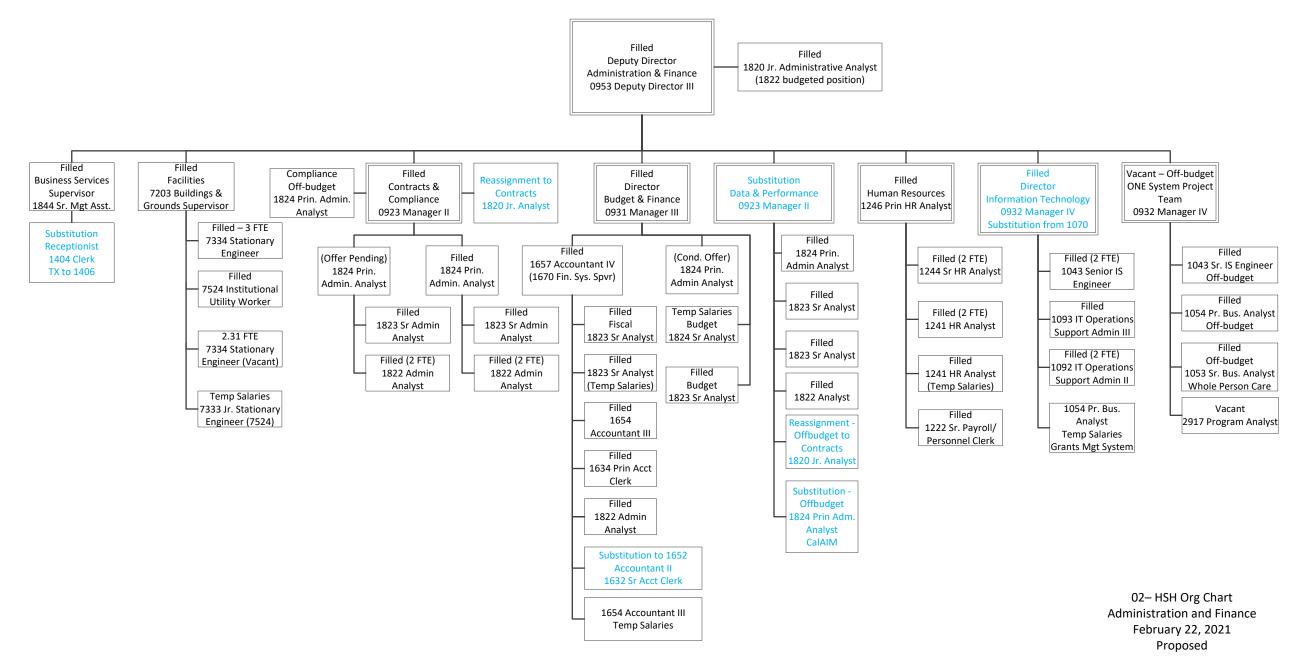

## **Department Budget Submission Checklist**

To be completed by: All departments.

Signature:

| Instructions: Submit this completed cover sheet with your budget submission and ensure all applicable forms below are included with your submission.      |
|-----------------------------------------------------------------------------------------------------------------------------------------------------------|
| Department Name:Department of Homelessness and Supportive Housing                                                                                         |
| ☑ Summary of Major Changes: Completed "Form 1A: Summary of Major Changes" explaining major changes submitted in department's budget                       |
| proposal.                                                                                                                                                 |
| ☑ Proposed Efficiency/Reduction Savings Loaded in BPMS via Target Reports: Completed "Form 1B: Target Proposal"                                           |
| Printed report from GFS Target, reports 15.40.001 & 15.40.002.                                                                                            |
| ☑ Department Budget Summary: Completed "Form 1C: Department Budget Summary"                                                                               |
| Submission includes copy of report 15.50.012.                                                                                                             |
| ☐ IDS Detail: Completed "Form 1D: IDS Detail."                                                                                                            |
| ☑ Revenue Report: Completed "Form 2A: Revenue Report."                                                                                                    |
| ☐ Fees & Fines: Completed "Form 2B: Fees & Fines."                                                                                                        |
| ☐ Cost Recovery: Completed "Form 2C: Cost Recovery."                                                                                                      |
| ☑ Expenditure Changes: Completed "Form 3A: Expenditure Changes."                                                                                          |
| ☑ Position Changes: Completed "Form 3B: Position Changes."                                                                                                |
| ☐ Layoffs: Completed "Form 3C: Position Reductions Resulting in Layoffs."                                                                                 |
| ☑ Contingency Reductions: Completed "Form 3D: Contingency Reductions."                                                                                    |
| ☑ Equipment & Fleet Requests: Completed "Form 4A: New General Fund Equipment"; "Form 4B: Fleet".                                                          |
| ☑ Minimum Compensation Ordinance: The effects of the MCO in contracting have been considered as part of the budget submission.                            |
| ☑ Proposition J Description, Summary, City Cost, Contract Cost: Required for all existing or new Prop Js.                                                 |
| ☑ Interdepartmental Services Balancing: Included Excel download of 15.20.012 3.b.2 IDS balancing report from Enterprise Planning.                         |
| ☑ <b>Organizational Charts:</b> Submission contains updated position-level organizational charts for your department, with indication if the              |
| position is filled (F) or vacant (V). Organizational charts also reflect any proposed position changes.                                                   |
| ☑ New Legislation:                                                                                                                                        |
| $\square$ Included draft legislation that department would like to submit with the budget; or,                                                            |
| ☑ Draft legislation in progress at this time. A description of the proposed changes is included in the "Summary of Major Changes"                         |
| table. A draft will be provided to the Mayor's Office by 03/01/20.                                                                                        |
| ☑ Other Requests: Submitted requests for the following items (through separate forms), if applicable:                                                     |
| ⊠ COIT                                                                                                                                                    |
| □ Capital                                                                                                                                                 |
| For Chief Financial Officer/Budget Manager:                                                                                                               |
| I have reviewed the attached budget submission and affirm that all applicable forms checked off above are either included in this submission or have been |
| submitted through the proper online forums.                                                                                                               |
| Full Name:                                                                                                                                                |