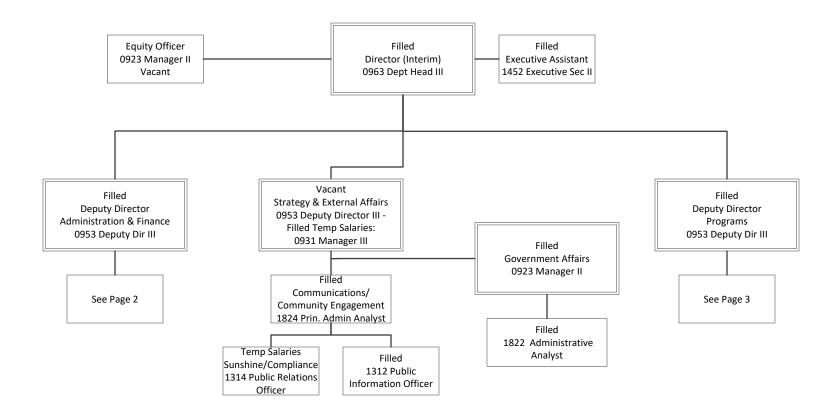

## **Department Budget Submission Checklist**

To be completed by: All departments.

Signature:

| Instructions: Submit this completed cover sheet with your budget submission and ensure all applicable forms below are included with your submission.      |
|-----------------------------------------------------------------------------------------------------------------------------------------------------------|
| Department Name:Department of Homelessness and Supportive Housing                                                                                         |
| ☑ Summary of Major Changes: Completed "Form 1A: Summary of Major Changes" explaining major changes submitted in department's budget                       |
| proposal.                                                                                                                                                 |
| ☑ Proposed Efficiency/Reduction Savings Loaded in BPMS via Target Reports: Completed "Form 1B: Target Proposal"                                           |
| Printed report from GFS Target, reports 15.40.001 & 15.40.002.                                                                                            |
| ☑ Department Budget Summary: Completed "Form 1C: Department Budget Summary"                                                                               |
| Submission includes copy of report 15.50.012.                                                                                                             |
| ☐ IDS Detail: Completed "Form 1D: IDS Detail."                                                                                                            |
| ☑ Revenue Report: Completed "Form 2A: Revenue Report."                                                                                                    |
| ☐ Fees & Fines: Completed "Form 2B: Fees & Fines."                                                                                                        |
| ☐ Cost Recovery: Completed "Form 2C: Cost Recovery."                                                                                                      |
| ☑ Expenditure Changes: Completed "Form 3A: Expenditure Changes."                                                                                          |
| ☑ Position Changes: Completed "Form 3B: Position Changes."                                                                                                |
| ☐ Layoffs: Completed "Form 3C: Position Reductions Resulting in Layoffs."                                                                                 |
| ☑ Contingency Reductions: Completed "Form 3D: Contingency Reductions."                                                                                    |
| ☑ Equipment & Fleet Requests: Completed "Form 4A: New General Fund Equipment"; "Form 4B: Fleet".                                                          |
| ☑ Minimum Compensation Ordinance: The effects of the MCO in contracting have been considered as part of the budget submission.                            |
| ☑ Proposition J Description, Summary, City Cost, Contract Cost: Required for all existing or new Prop Js.                                                 |
| ☑ Interdepartmental Services Balancing: Included Excel download of 15.20.012 3.b.2 IDS balancing report from Enterprise Planning.                         |
| ☑ <b>Organizational Charts:</b> Submission contains updated position-level organizational charts for your department, with indication if the              |
| position is filled (F) or vacant (V). Organizational charts also reflect any proposed position changes.                                                   |
| ☑ New Legislation:                                                                                                                                        |
| $\square$ Included draft legislation that department would like to submit with the budget; or,                                                            |
| ☑ Draft legislation in progress at this time. A description of the proposed changes is included in the "Summary of Major Changes"                         |
| table. A draft will be provided to the Mayor's Office by 03/01/20.                                                                                        |
| ☑ Other Requests: Submitted requests for the following items (through separate forms), if applicable:                                                     |
| ⊠ COIT                                                                                                                                                    |
| □ Capital                                                                                                                                                 |
| For Chief Financial Officer/Budget Manager:                                                                                                               |
| I have reviewed the attached budget submission and affirm that all applicable forms checked off above are either included in this submission or have been |
| submitted through the proper online forums.                                                                                                               |
| Full Name:                                                                                                                                                |