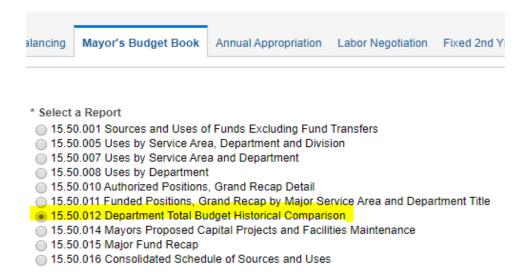

# BUDGET FORM 1C: Department Budget Summary FY 2021-22 and FY 2022-23

Please run Oracle Business Intelligence Report 15.50.012 Department Total Budget Historical Comparison and include with budget submission.