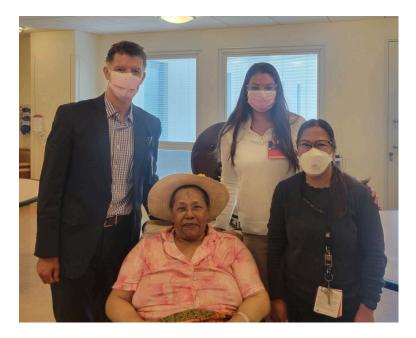

Welcoming back a former resident who was transferred when there was a threat of closure.