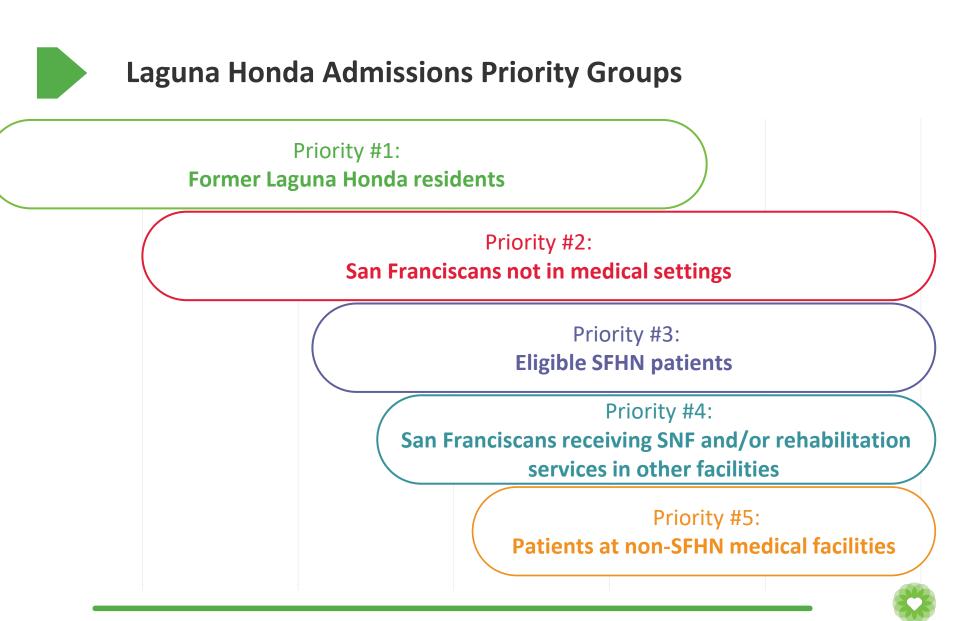

#### Admissions Data by Priority Group: July 31 – December 12, 2024

|                                                         | Admitted | In Progress | Denied | Closed | Total<br>Referrals |
|---------------------------------------------------------|----------|-------------|--------|--------|--------------------|
| <b>Priority #1</b><br>Former LHH<br>residents           | 7        | 0           | 1      | 2      | 10                 |
| <b>Priority #2</b><br>Not in medical<br>settings        | 3        | 1           | 2      | 1      | 7                  |
| <b>Priority #3</b><br>SFHN patients                     | 28       | 4           | 12     | 10     | 54                 |
| <b>Priority #4</b><br>Receiving SNF/<br>rehabilitation  | 3        | 1           | 4      | 1      | 9                  |
| <b>Priority #5</b><br>Non-SFHN<br>medical<br>facilities | 7        | 4           | 8      | 5      | 24                 |
| Total                                                   | 48       | 10          | 27     | 19     | 104                |