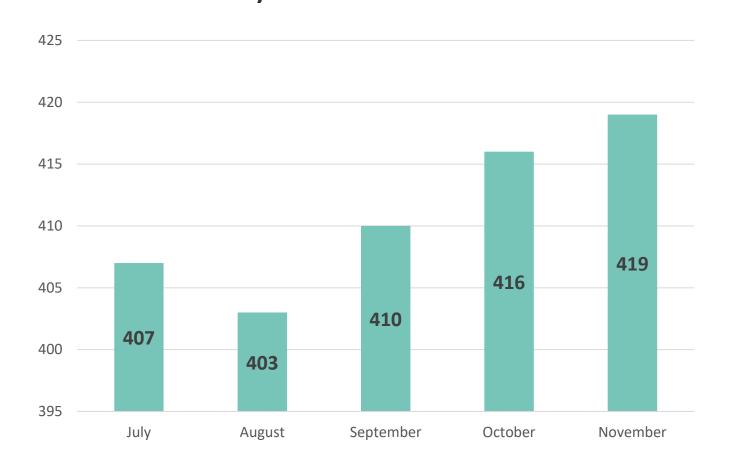

### **Admissions Update**

#### Admissions Data by Priority Group: July 31 – December 12, 2024

|                                                         | Admitted | In Progress | Denied | Closed | Total<br>Referrals |
|---------------------------------------------------------|----------|-------------|--------|--------|--------------------|
| <b>Priority #1</b><br>Former LHH<br>residents           | 7        | 0           | 1      | 2      | 10                 |
| <b>Priority #2</b><br>Not in medical<br>settings        | 3        | 1           | 2      | 1      | 7                  |
| <b>Priority #3</b><br>SFHN patients                     | 28       | 4           | 12     | 10     | 54                 |
| <b>Priority #4</b><br>Receiving SNF/<br>rehabilitation  | 3        | 1           | 4      | 1      | 9                  |
| <b>Priority #5</b><br>Non-SFHN<br>medical<br>facilities | 7        | 4           | 8      | 5      | 24                 |
| Total                                                   | 48       | 10          | 27     | 19     | 104                |