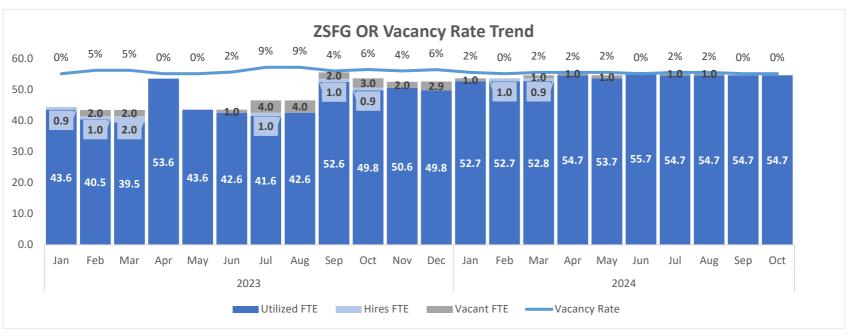

## 4) RN hiring status update:

- Emergency Care Unit-
  - 5.1 FTE Vacancies (3.63% RNs in this specialty) with four selections made with target start work date on November 9, 2024, and January 18, 2025
- Critical Care Unit -
  - 3.5 FTE Vacancies (1.96% of RNs in this specialty) with four selections made with target start work date on N, November 23, 2024, and December 7, 2024
- Med-Surgical Unit-
  - 18.75 FTE Vacancies (4.87% of RNs within this specialty) with four selections made with target start work dates on November 23, 2024, and December 7, 2024
- OR Unit-
  - 0 FTE Vacancies (0% of RNs within this specialty)