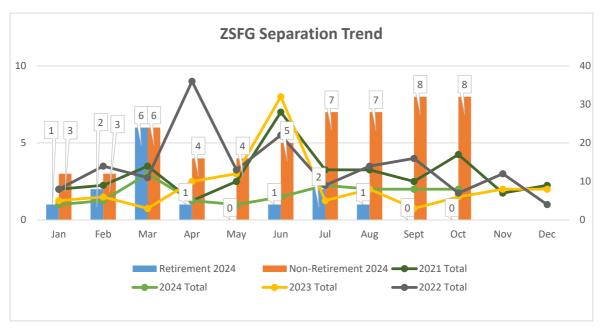

## **Report Contents:**

- Vacancy Report
- Summary of Hiring Status
- Graphs: YTD vacancy rate, new hires, and separations
- 1) Total hospital vacancies slightly decreased to 6.62% as of October 2024, compared to 7.02% in September 2024. We've hired a total of forty-one (41) employees between October 1 and October 31, 2024, in various classifications including RNs and had eight (8) separations during the same period of which none were retirements.
- 2) The RN vacancy rate remained at 4.0%.