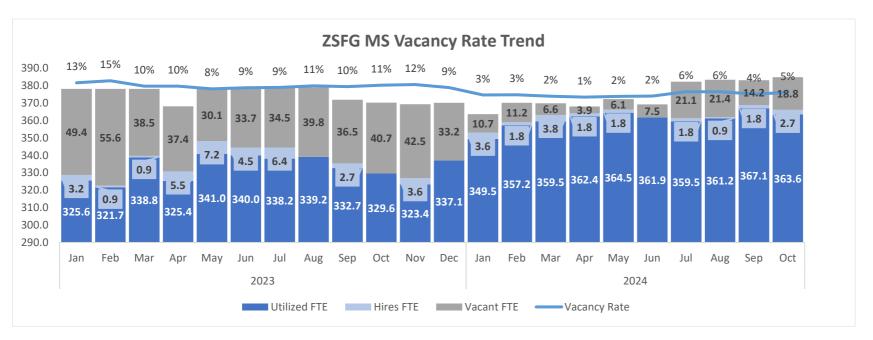

## 4) RN hiring status update:

- Emergency Care Unit-
  - 5.1 FTE Vacancies (3.63% RNs in this specialty) with four selections made with target start work date on November 9, 2024, and January 18, 2025
- Critical Care Unit -
  - 3.5 FTE Vacancies (1.96% of RNs in this specialty) with four selections made with target start work date on N, November 23, 2024, and December 7, 2024
- Med-Surgical Unit-
  - 18.75 FTE Vacancies (4.87% of RNs within this specialty) with four selections made with target start work dates on November 23, 2024, and December 7, 2024
- OR Unit-
  - 0 FTE Vacancies (0% of RNs within this specialty)