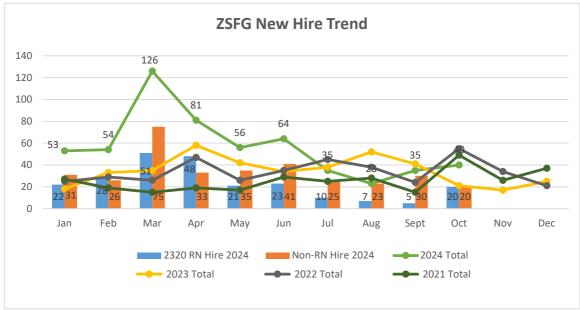

## **Report Contents:**

- Vacancy Report
- Summary of Hiring Status
- Graphs: YTD vacancy rate, new hires, and separations
- 1) Total hospital vacancies slightly decreased to 6.62% as of October 2024, compared to 7.02% in September 2024. We've hired a total of forty-one (41) employees between October 1 and October 31, 2024, in various classifications including RNs and had eight (8) separations during the same period of which none were retirements.
- 2) The RN vacancy rate remained at 4.0%.

To mitigate challenges in hiring nurses:

- Twenty (20) nurses were hired at ZSFG in September, including reassignments
- Two (2) P103 Per Diem nurses were hired last month to fill gaps in vacancies
- The 2320 Registered Nurse experienced eligible list was updated with 429 additional candidates
- The new MOU includes a provision for priority consideration of current P103 Per Diem nurses who are on the eligible list after permanent, in-unit nurses
- 3) HR conducts weekly/monthly vacancy meetings with the hospital executive team, or Program Managers, to review hiring plans.