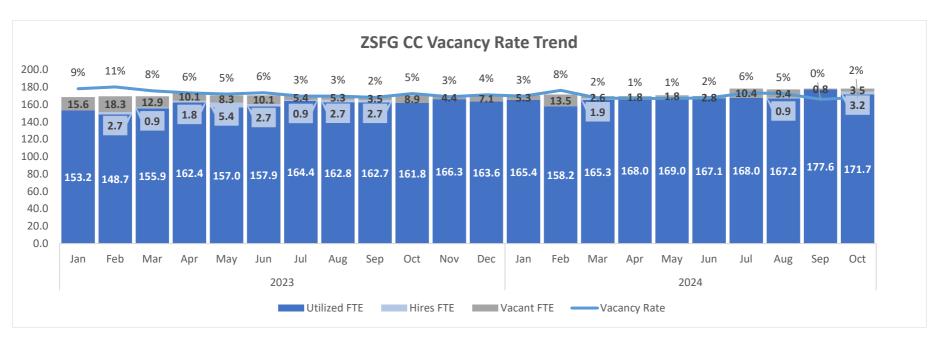

## 4) RN hiring status update:

- Emergency Care Unit-
  - 5.1 FTE Vacancies (3.63% RNs in this specialty) with four selections made with target start work date on November 9, 2024, and January 18, 2025
- Critical Care Unit -
  - 3.5 FTE Vacancies (1.96% of RNs in this specialty) with four selections made with target start work date on N, November 23, 2024, and December 7, 2024
- Med-Surgical Unit-
  - 18.75 FTE Vacancies (4.87% of RNs within this specialty) with four selections made with target start work dates on November 23, 2024, and December 7, 2024
- OR Unit-
  - 0 FTE Vacancies (0% of RNs within this specialty)