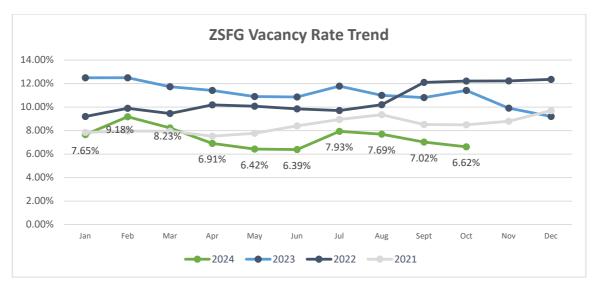

## **Report Contents:**

- Vacancy Report
- Summary of Hiring Status
- Graphs: YTD vacancy rate, new hires, and separations
- 1) Total hospital vacancies slightly decreased to 6.62% as of October 2024, compared to 7.02% in September 2024. We've hired a total of forty-one (41) employees between October 1 and October 31, 2024, in various classifications including RNs and had eight (8) separations during the same period of which none were retirements.
- 2) The RN vacancy rate remained at 4.0%.