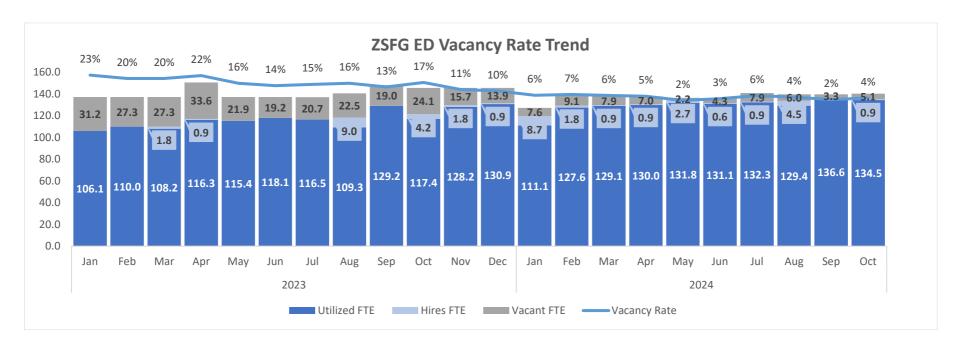

2%              |
| 2468              | Diagnostic Imaging Tech II         | 27.0            | 26.5            | 0.6           | 2%              |
| 2556              | Physical Therapist                 | 25.4            | 25.0            | 0.4           | 2%              |
| 2736              | Porter                             | 198.5           | 195.5           | 3.0           | 2%              |
| 2303              | Patient Care Assistant             | 193.0           | 190.7           | 2.4           | 1%              |
| 2409              | Pharmacy Technician                | 57.5            | 57.0            | 0.5           | 1%              |
| 2330              | Anesthetist                        | 13.4            | 13.3            | 0.1           | 1%              |