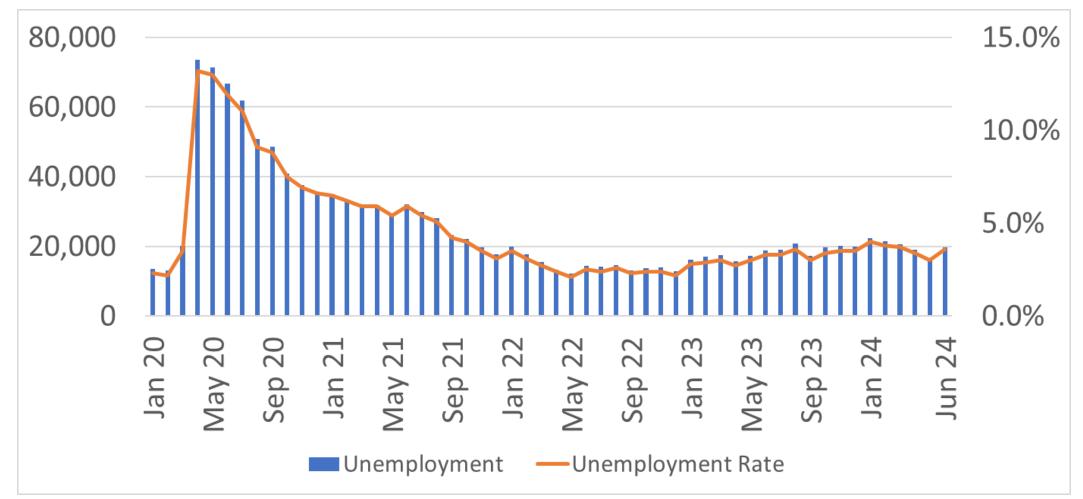

#### **ECONOMIC INDICATORS – UNEMPLOYMENT RATE**

#### SF Unemployment Rate

|           | • •          |      |  |
|-----------|--------------|------|--|
| SF County | Unemployment | Rate |  |
| Jun 2023  | 18,800       | 3.3% |  |
| Jul 2023  | 19,100       | 3.3% |  |
| Aug 2023  | 20,800       | 3.6% |  |
| Sep 2023  | 17,200       | 3.0% |  |
| Oct 2023  | 19,700       | 3.4% |  |
| Nov 2023  | 20,100       | 3.5% |  |
| Dec 2023  | 20,000       | 3.5% |  |
| Jan 2024  | 22,400       | 4.0% |  |
| Feb 2024  | 21,400       | 3.8% |  |
| Mar 2024  | 20,600       | 3.7% |  |
| Apr 2024  | 19,000       | 3.4% |  |
| May 2024  | 16,700       | 3.0% |  |
| Jun 2024  | 19,600       | 3.6% |  |

Source: California EDD, US Bureau of Labor Statistics

### **ECONOMIC INDICATORS – UNEMPLOYMENT RATE**