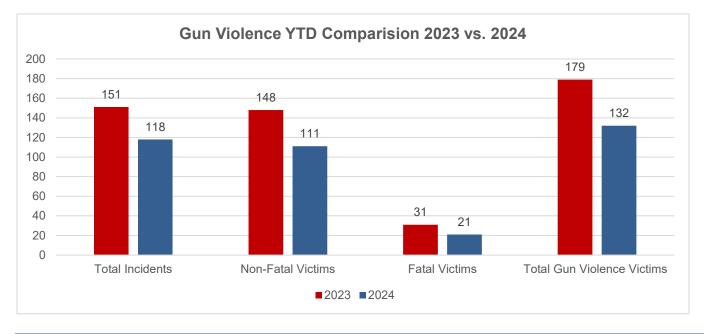

## **GUN VIOLENCE – CITYWIDE**

٠

### GUN VIOLENCE – DOWN 26% compared to 2023

- There were NO non-fatal shooting incidents causing injuries to any victims this week.
- $\circ$   $\,$  For the year, there are a total of 118 firearm-related incidents resulting in 132 victims  $\,$
- There were NO homicide incidents for the week ending 11.17.2024
  - $\circ$   $\;$  There are 31 homicides YTD with 21 incidents resulting from a firearm.
  - There is 1 homicide in November 2024
  - Overall Clearance Rate: 83% for 2024

\*Total Gun Violence = Non-fatal Shooting Victims + Fatal Shooting Victims

| Year-to-Date - 11.17.24      | 2019 | 2020 | 2021 | 2022 | 2023 | 2024 | 2023 v 2024 |
|------------------------------|------|------|------|------|------|------|-------------|
| Homicides w/Firearm          | 20   | 27   | 37   | 32   | 31   | 21   | -32%        |
| Shooting Victims (Non-Fatal) | 96   | 116  | 158  | 157  | 148  | 111  | -25%        |
| Total Gun Violence           | 116  | 143  | 195  | 189  | 179  | 132  | -26%        |
|                              | 2019 | 2020 | 2021 | 2022 | 2023 | 2024 | 2023 v 2024 |
| YTD Homicides                | 33   | 43   | 48   | 48   | 47   | 31   | -34%        |
| Total Homicides as of Dec 31 | 41   | 48   | 56   | 56   | 52   |      |             |