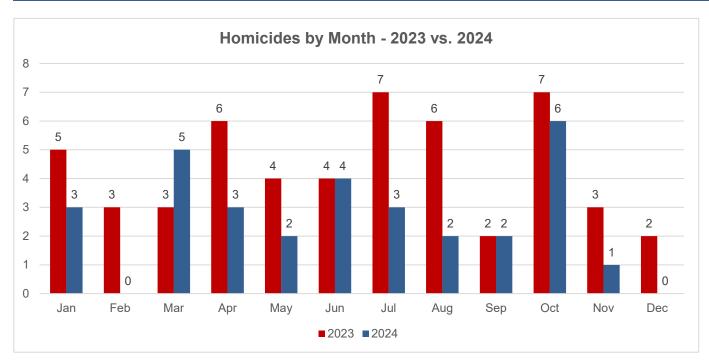

# **HOMICIDES – CITYWIDE**

**YTD Homicides by Districts** 2023 vs. 2024 15 11 12 11 10 9 9 6 6 4 4 4 3 3 3 2 2 2 2 1 0 0 0 0 0 Mission Richmond Tenderloin Central Southern Bavview Northern Park Ingleside Taraval ■2023 ■2024

#### Homicides YTD – 11.17.24

| District   | 2020 | 2021 | 2022 | 2023 | 2024 | Total |  |  |
|------------|------|------|------|------|------|-------|--|--|
| Central    | 4    | 0    | 1    | 2    | 2    | 9     |  |  |
| Southern   | 2    | 5    | 1    | 6    | 4    | 18    |  |  |
| Bayview    | 11   | 13   | 13   | 11   | 3    | 51    |  |  |
| Mission    | 5    | 8    | 10   | 4    | 9    | 36    |  |  |
| Northern   | 1    | 6    | 7    | 4    | 1    | 19    |  |  |
| Park       | 0    | 4    | 1    | 2    | 0    | 7     |  |  |
| Richmond   | 1    | 0    | 0    | 3    | 0    | 4     |  |  |
| Ingleside  | 8    | 2    | 7    | 4    | 2    | 23    |  |  |
| Taraval    | 1    | 0    | 2    | 0    | 0    | 3     |  |  |
| Tenderloin | 10   | 10   | 6    | 11   | 10   | 47    |  |  |
| Total      | 43   | 48   | 48   | 47   | 31   | 217   |  |  |