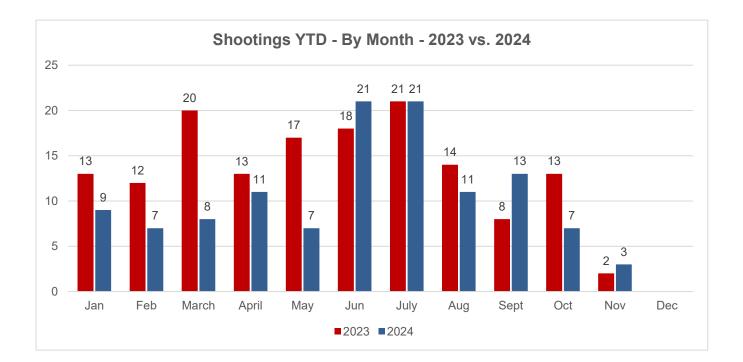

ce = Non-fatal Shooting Victims + Fatal Shooting Victims

| Year-to-Date - 11.17.24      | 2019 | 2020 | 2021 | 2022 | 2023 | 2024 | 2023 v 2024 |
|------------------------------|------|------|------|------|------|------|-------------|
| Homicides w/Firearm          | 20   | 27   | 37   | 32   | 31   | 21   | -32%        |
| Shooting Victims (Non-Fatal) | 96   | 116  | 158  | 157  | 148  | 111  | -25%        |
| Total Gun Violence           | 116  | 143  | 195  | 189  | 179  | 132  | -26%        |
|                              | 2019 | 2020 | 2021 | 2022 | 2023 | 2024 | 2023 v 2024 |
| YTD Homicides                | 33   | 43   | 48   | 48   | 47   | 31   | -34%        |
| Total Homicides as of Dec 31 | 41   | 48   | 56   | 56   | 52   |      |             |

1



# SHOOTINGS – CITYWIDE





# **HOMICIDES – CITYWIDE**



**YTD Homicides by Districts** 2023 vs. 2024 15 11 12 11 10 9 9 6 6 4 4 4 3 3 3 2 2 2 2 1 0 0 0 0 0 Mission Richmond Tenderloin Central Southern Bavview Northern Park Ingleside Taraval ■2023 ■2024

#### Year-End Totals 2019 - 2023

| District   | 2019 | 2020 | 2021 | 2022 | 2023 | Total |
|------------|------|------|------|------|------|-------|
| Central    | 2    | 5    | 1    | 1    | 3    | 12    |
| Southern   | 1    | 3    | 6    | 3    | 7    | 15    |
| Bayview    | 13   | 14   | 15   | 16   | 11   | 68    |
| Mission    | 5    | 5    | 9    | 9    | 4    | 38    |
| Northern   | 5    | 1    | 7    | 7    | 5    | 21    |
| Park       | 0    | 0    | 4    | 2    | 2    | 7     |
| Richmond   | 0    | 1    | 1    | 1    | 4    | 4     |
| Ingleside