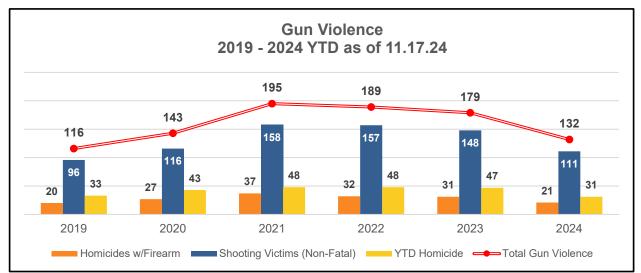

## **GUN VIOLENCE – CITYWIDE**

٠

### GUN VIOLENCE – DOWN 26% compared to 2023

- There were NO non-fatal shooting incidents causing injuries to any victims this week.
- $\circ$   $\,$  For the year, there are a total of 118 firearm-related incidents resulting in 132 victims  $\,$
- There were NO homicide incidents for the week ending 11.17.2024
  - $\circ$   $\;$  There are 31 homicides YTD with 21 incidents resulting from a firearm.
  - There is 1 homicide in November 2024
  - Overall Clearance Rate: 83% for 2024

\*Total Gun Violence = Non-fatal Shooting Victims + Fatal Shooting Victims

| Year-to-Date - 11.17.24      | 2019 | 2020 | 2021 | 2022 | 2023 | 2024 | 2023 v 2024 |
|------------------------------|------|------|------|------|------|------|-------------|
| Homicides w/Firearm          | 20   | 27   | 37   | 32   | 31   | 21   | -32%        |
| Shooting Victims (Non-Fatal) | 96   | 116  | 158  | 157  | 148  | 111  | -25%        |
| Total Gun Violence           | 116  | 143  | 195  | 189  | 179  | 132  | -26%        |
|                              | 2019 | 2020 | 2021 | 2022 | 2023 | 2024 | 2023 v 2024 |
| YTD Homicides                | 33   | 43   | 48   | 48   | 47   | 31   | -34%        |
| Total Homicides as of Dec 31 | 41   | 48   | 56   | 56   | 52   |      |             |