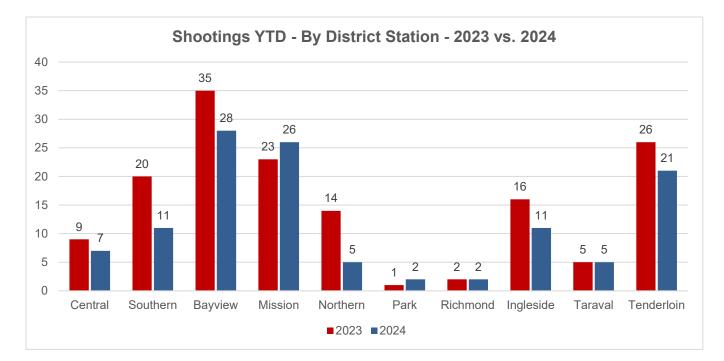

= Non-fatal Shooting Victims + Fatal Shooting Victims

| Year-to-Date - 11.17.24      | 2019 | 2020 | 2021 | 2022 | 2023 | 2024 | 2023 v 2024 |
|------------------------------|------|------|------|------|------|------|-------------|
| Homicides w/Firearm          | 20   | 27   | 37   | 32   | 31   | 21   | -32%        |
| Shooting Victims (Non-Fatal) | 96   | 116  | 158  | 157  | 148  | 111  | -25%        |
| Total Gun Violence           | 116  | 143  | 195  | 189  | 179  | 132  | -26%        |
|                              | 2019 | 2020 | 2021 | 2022 | 2023 | 2024 | 2023 v 2024 |
| YTD Homicides                | 33   | 43   | 48   | 48   | 47   | 31   | -34%        |
| Total Homicides as of Dec 31 | 41   | 48   | 56   | 56   | 52   |      |             |

1



# SHOOTINGS – CITYWIDE





# **HOMICIDES – CITYWIDE**



**YTD Homicides by Districts** 2023 vs. 2024 15 11 12 11 10 9 9 6 6 4 4 4 3 3 3 2 2 2 2 1 0 0 0 0 0 Mission Richmond Tenderloin Central Southern Bavview Northern Park Ingleside Taraval ■2023 ■2024

#### Year-End Totals 2019 - 2023

| District   | 2019 | 2020 | 2021 | 2022 | 2023 | Total |
|------------|------|------|------|------|------|-------|
| Central    | 2    | 5    | 1    | 1    | 3    | 12    |
| Southern   | 1    | 3    | 6    | 3    | 7    | 15    |
| Bayview    | 13   | 14   | 15   | 16   | 11   | 68    |
| Mission    | 5    | 5    | 9    | 9    | 4    | 38    |
| Northern   | 5    | 1    | 7    | 7    | 5    | 21    |
| Park       | 0    | 0    | 4    | 2    | 2    | 7     |
| Richmond   | 0    | 1    | 1    | 1    | 4    | 4     |
| Ingleside  |