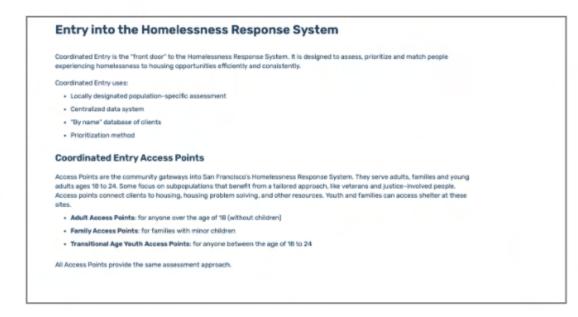

Service Design Project

**Problem Statement:** The Coordinated Entry (CE) system is the entry point to access housing and support, but sometimes people trying to use CE are unclear on how it works and what it offers.

This messaging redesign project will partner with access point staff and people who have lived experience of homelessness to create clear, accessible information on CE, so everyone understands how to connect through CE, what it provides, and what to expect. The project will make CE easy to understand and navigate for all-- through updated materials, staff resource guides, and consistent messaging across all channels.

Research & Engagement

Access Points for veterans, adults, TAY and families

Materials
Audit

Website content,
Access Point Flyers,
Intake Forms,
Brochures, Staff tools

**Collaborative Redesign** 

Create clear, accessible explanations of what CE is, what it offers, and how to access resources. Ensure all language is plain and direct.