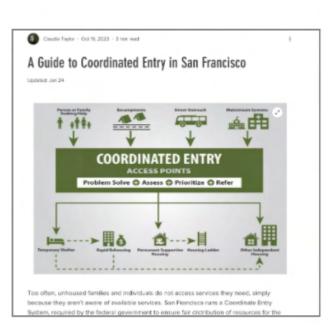

Bayview & Mission Family Access Points Flyers

ECS Problem Solving CE Flyers

Transitional Age Youth Services Flyers

ECS Coordinated Entry Flyer

Compass website: https://www.compass-sf.org/post/a-guide-to-coordinated-entry-in-san-francisco