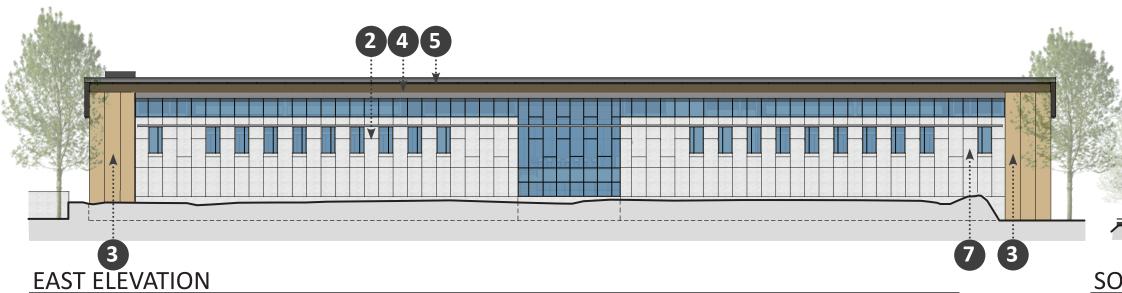

#### West Facade Studies + Old Powerhouse

B Vertical Window Expressions

**C** Roof Color

Colonnade

Clerestory

Primary windows at end of volume

Strong Base

COLONNADE AT OLD POWERHOUSE

#### **Materials Palette**

PRECAST CONCRETE

TERRACOTTA PANEL
OR FIBER CEMENT PANEL

4 WOOD GRAIN METAL SOFFIT

5 METAL ROOF

6 PAINTED STEEL COLUMNS

7 CURTAIN WALL/ STOREFRONT

Moccasin Engineering + Records Building