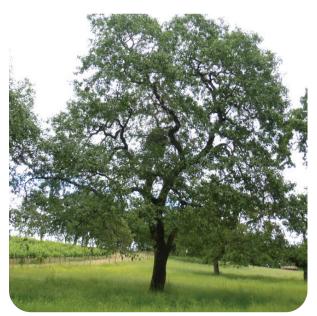

#### Tree Palette

DOGWOOD CORNUS 'EDDIES WHITE WONDER'

Moccasin Engineering + Records Building