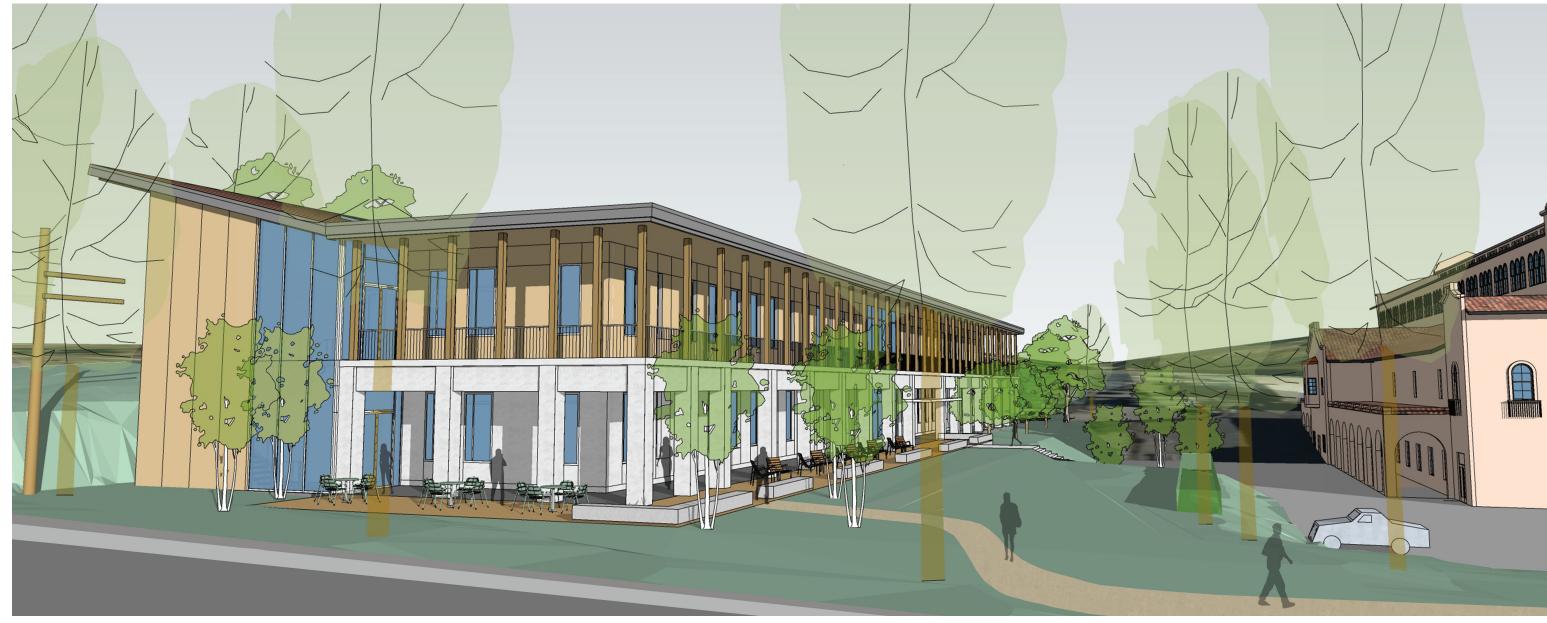

#### Context + Views

Moccasin Engineering + Records Building

## View Approaching Campus from Main Road (looking east)