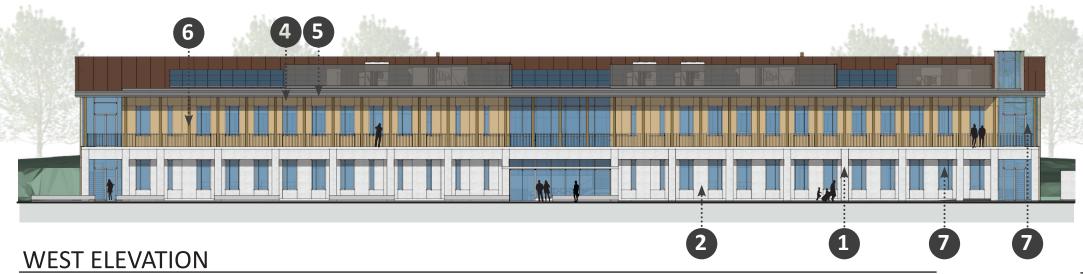

#### West Facade Studies + Old Powerhouse

NORTH ELEVATION

#### **SOUTH ELEVATION**

#### West Facade Studies + Old Powerhouse

B Vertical Window Expressions

**C** Roof Color

Colonnade

Clerestory

Primary windows at end of volume

Strong Base

COLONNADE AT OLD POWERHOUSE

PROTECTED PATHWAYS

**COLONNADES ON TWO FLOORS** 

Moccasin
Engineering +
Records Building

Civic Design Review Phase I

OLD POWERHOUSE

#### **Materials Palette**

PRECAST CONCRETE

TERRACOTTA PANEL
OR FIBER CEMENT PANEL

4 WOOD GRAIN METAL SOFFIT

5 METAL ROOF

6 PAINTED STEEL COLUMNS

7 CURTAIN WALL/ STOREFRONT

Moccasin Engineering + Records Building