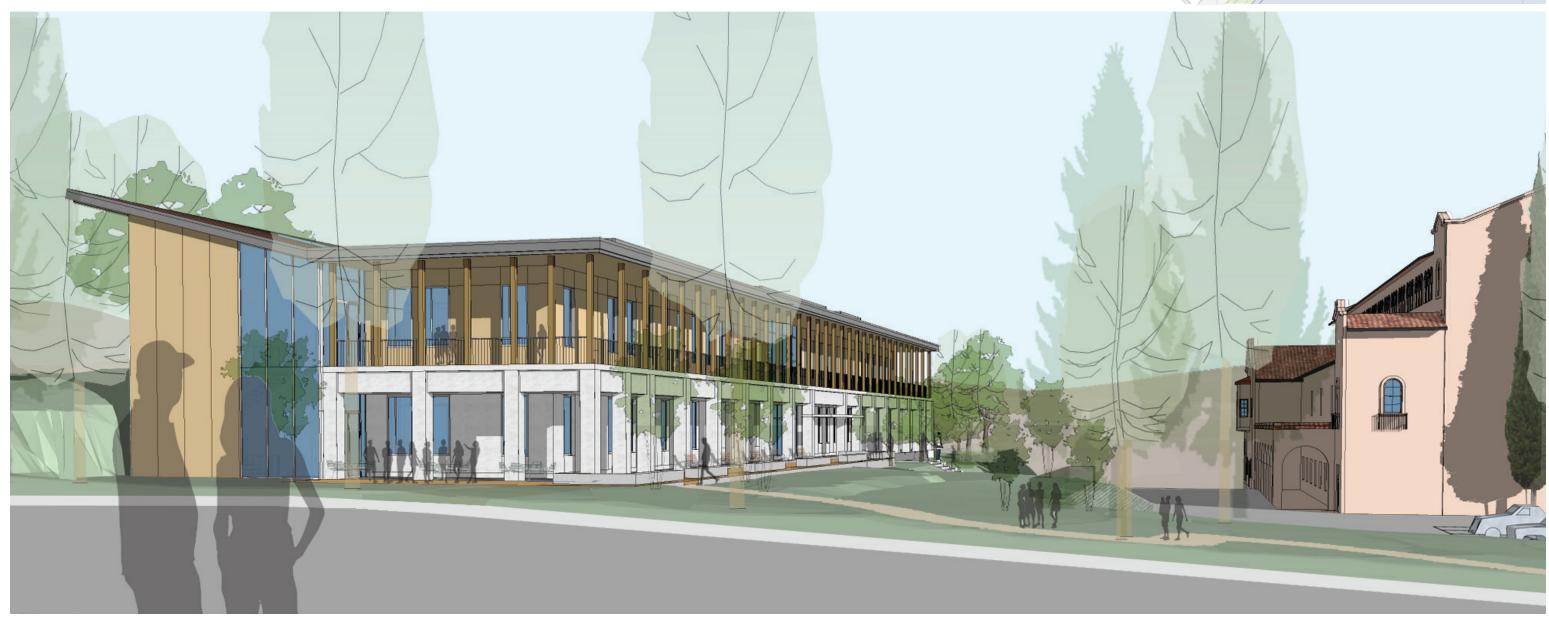

#### Context + Views

Moccasin Engineering + Records Building

## View Approaching Campus from Main Road (looking east)