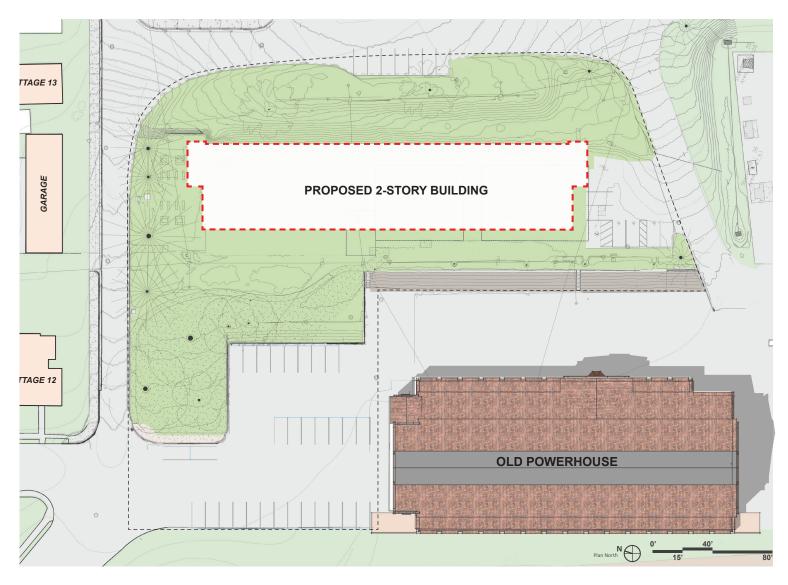

## COMMENTS FROM CONCEPT CDR (6/17/2024)

Favorable reception at Concept Design Review with no follow up comments or corrective direction

## PROJECT BACKGROUND + CONTEXT

#### SF WATER DISTRIBUTION

#### MOCCASIN CAMPUS + PROJECT SITE





#### PROJECT SITE + CURRENT BUILDINGS

## **EXISTING 1-STORY MODULARS** ENERGY SERVICES **ENGINEERING** RECORDS **BUILDING BUILDING** BUILDING TTAGE 12 **OLD POWERHOUSE**





**EXISTING 1-STORY MODULARS** 

#### San Francisco **Water Power Sewer**

#### PROJECT SITE + PROPOSED BUILDINGS



#### Context + Views



























Moccasin Engineering + Records Building

## MASSING + BUILDING CONCEPT

### Site Section









Civic Design Review Phase I







Moccasin Engineering + Records Building

**Building Organization** SLOPE UP TO VIEW ROOF + CEILING **OPEN OPEN** STAIR STAIR CONF **OFFICE OFFICE** FLAT ROOF + CEILING
PROTECT FROM WEST
SUN **OPEN LOBBY OPEN** CORE **OFFICE OFFICE BELOW L2 COLONNADE GENERATOR KITCHEN SERVICE SERVICE** STAIR STAIR **OPEN** SERVICE **OPEN OPEN** SERVICE CORE **LOBBY OFFICE** OFFICE **OFFICE COLONNADE** SITE STAIR SCALE: 1" = 30'- 0" Moccasin Engineering + Records Building : Civic Design Review Phase I San Francisco
Water Power Sewer pg**10** 

## **Massing Concept**







### **Looking South from Admin Pathway**







Moccasin