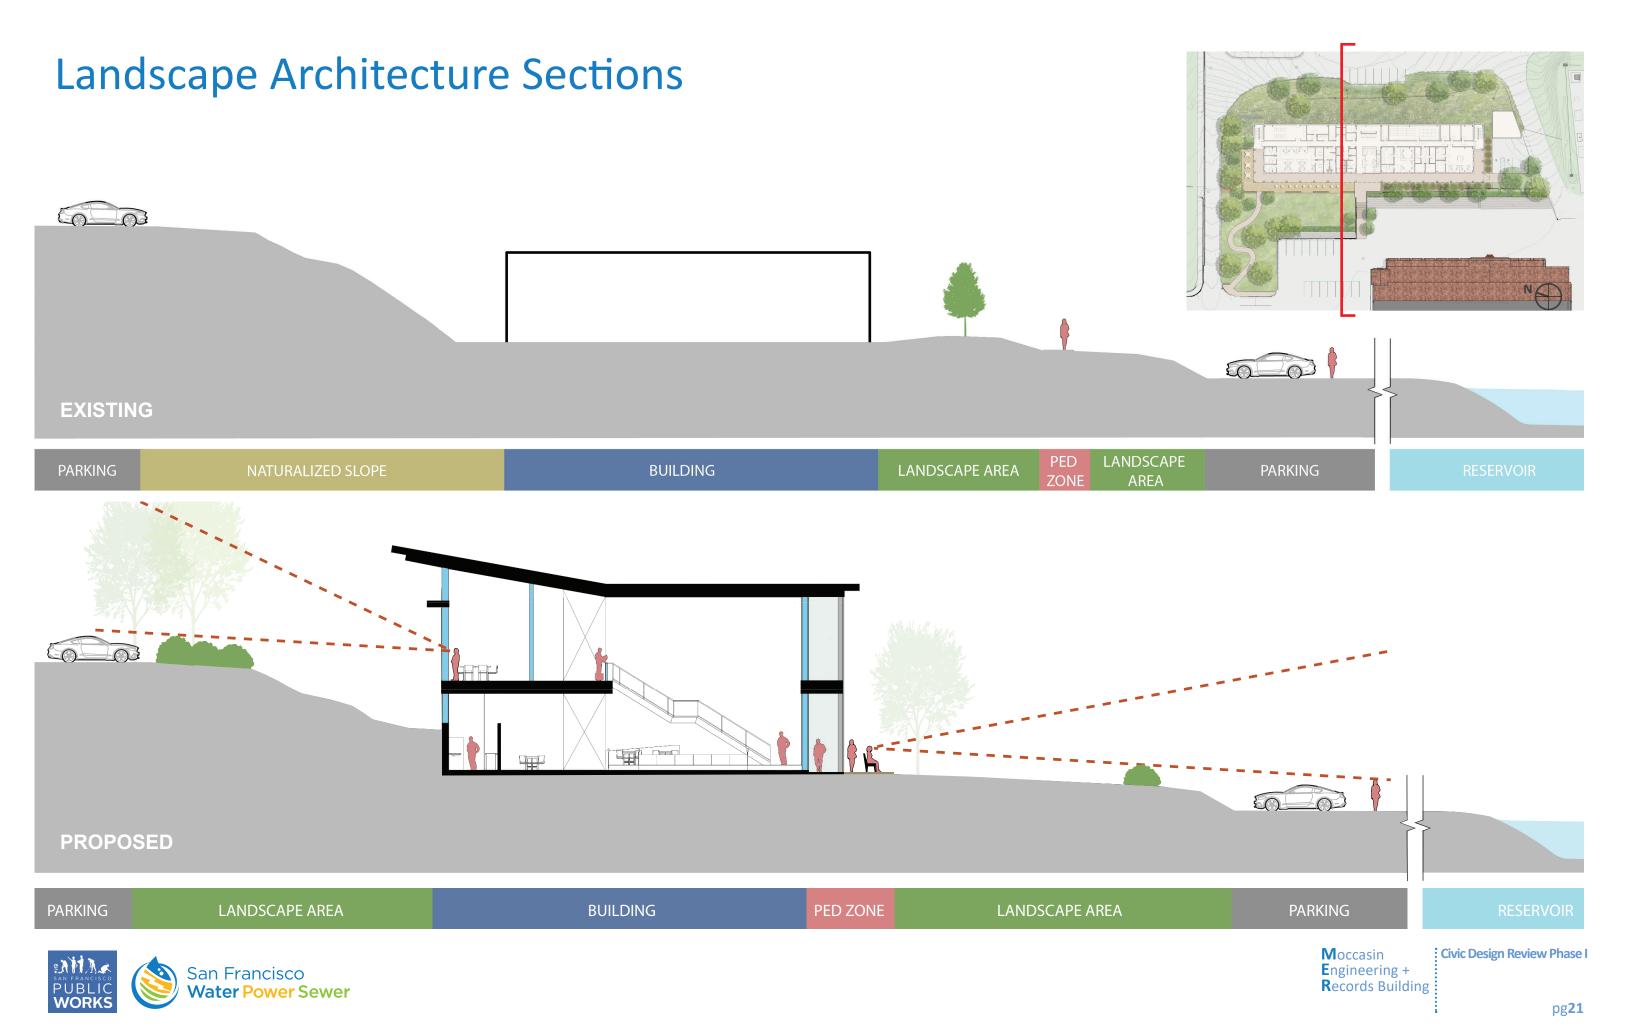

### Site Section

Civic Design Review Phase I

Moccasin Engineering + Records Building

**Building Organization** SLOPE UP TO VIEW ROOF + CEILING **OPEN OPEN** STAIR STAIR CONF **OFFICE OFFICE** FLAT ROOF + CEILING
PROTECT FROM WEST
SUN **OPEN LOBBY OPEN** CORE **OFFICE OFFICE BELOW L2 COLONNADE GENERATOR KITCHEN SERVICE SERVICE** STAIR STAIR **OPEN** SERVICE **OPEN OPEN** SERVICE CORE **LOBBY OFFICE** OFFICE **OFFICE COLONNADE** SITE STAIR SCALE: 1" = 30'- 0" Moccasin Engineering + Records Building : Civic Design Review Phase I San Francisco
Water Power Sewer pg**10** 