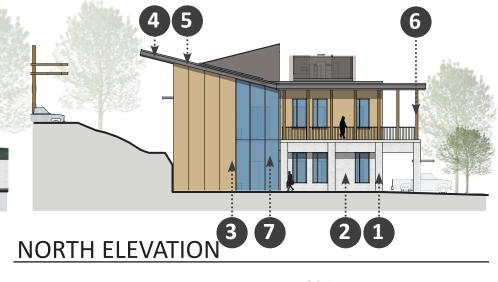

#### West Facade Studies + Old Powerhouse

NORTH ELEVATION

#### West Facade Studies + Old Powerhouse

B Vertical Window Expressions

**C** Roof Color

Colonnade

Clerestory

Primary windows at end of volume

Strong Base

COLONNADE AT OLD POWERHOUSE

PROTECTED PATHWAYS

**COLONNADES ON TWO FLOORS** 

Moccasin
Engineering +
Records Building

Civic Design Review Phase I

OLD POWERHOUSE

#### **Materials Palette**

PRECAST CONCRETE

TERRACOTTA PANEL
OR FIBER CEMENT PANEL

4 WOOD GRAIN METAL SOFFIT

5 METAL ROOF

6 PAINTED STEEL COLUMNS

7 CURTAIN WALL/ STOREFRONT

Moccasin Engineering + Records Building