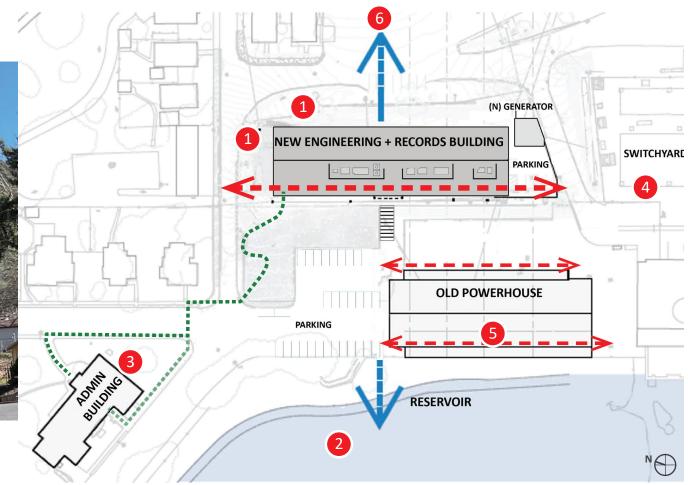

#### PROJECT SITE + CURRENT BUILDINGS

## **EXISTING 1-STORY MODULARS** ENERGY SERVICES **ENGINEERING** RECORDS **BUILDING BUILDING** BUILDING TTAGE 12 **OLD POWERHOUSE**

**EXISTING 1-STORY MODULARS** 

#### PROJECT SITE + PROPOSED BUILDINGS