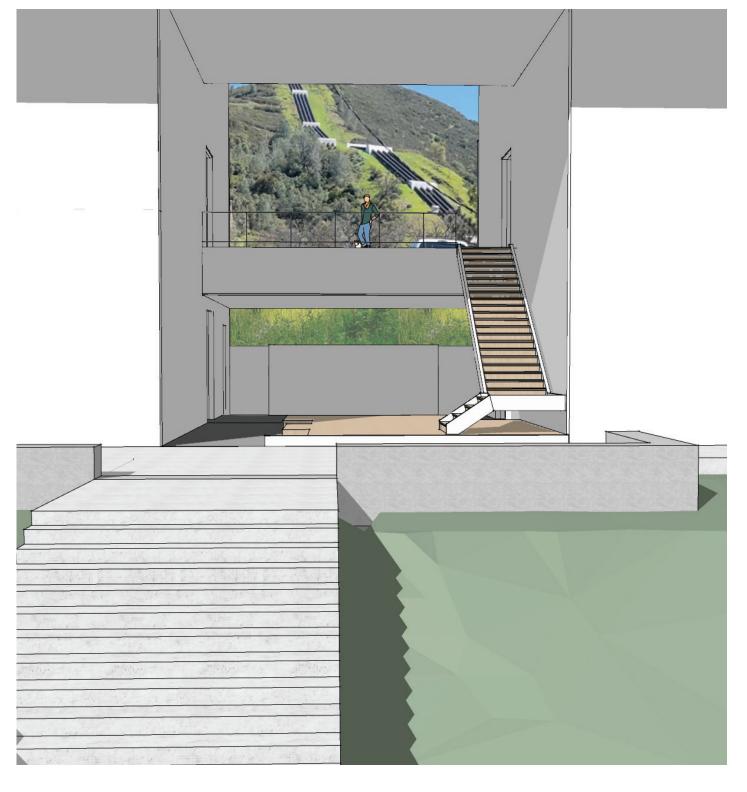

### Site Section

Civic Design Review Phase I

Moccasin Engineering + Records Building

**Building Organization** SLOPE UP TO VIEW ROOF + CEILING **OPEN OPEN** STAIR STAIR CONF **OFFICE OFFICE** FLAT ROOF + CEILING
PROTECT FROM WEST
SUN **OPEN LOBBY OPEN** CORE **OFFICE OFFICE BELOW L2 COLONNADE GENERATOR KITCHEN SERVICE SERVICE** STAIR STAIR **OPEN** SERVICE **OPEN OPEN** SERVICE CORE **LOBBY OFFICE** OFFICE **OFFICE COLONNADE** SITE STAIR SCALE: 1" = 30'- 0" Moccasin Engineering + Records Building : Civic Design Review Phase I San Francisco
Water Power Sewer pg**10** 