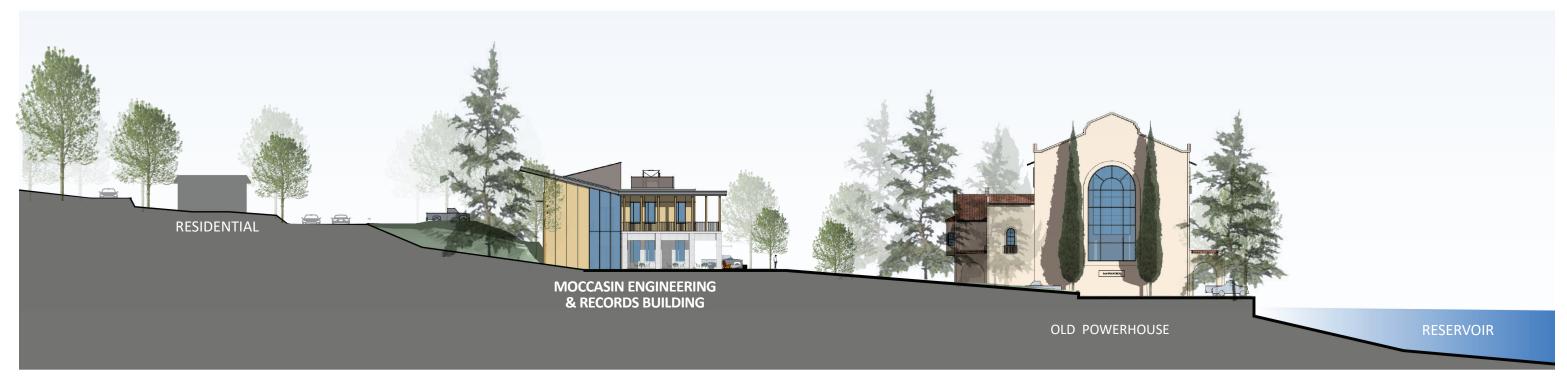

### Site Section

Civic Design Review Phase I

Moccasin Engineering + Records Building

**Building Organization** SLOPE UP TO VIEW ROOF + CEILING **OPEN OPEN** STAIR STAIR CONF **OFFICE OFFICE** FLAT ROOF + CEILING
PROTECT FROM WEST
SUN **OPEN LOBBY OPEN** CORE **OFFICE OFFICE BELOW L2 COLONNADE GENERATOR KITCHEN SERVICE SERVICE** STAIR STAIR **OPEN** SERVICE **OPEN OPEN** SERVICE CORE **LOBBY OFFICE** OFFICE **OFFICE COLONNADE** SITE STAIR SCALE: 1" = 30'- 0" Moccasin Engineering + Records Building : Civic Design Review Phase I San Francisco
Water Power Sewer pg**10** 