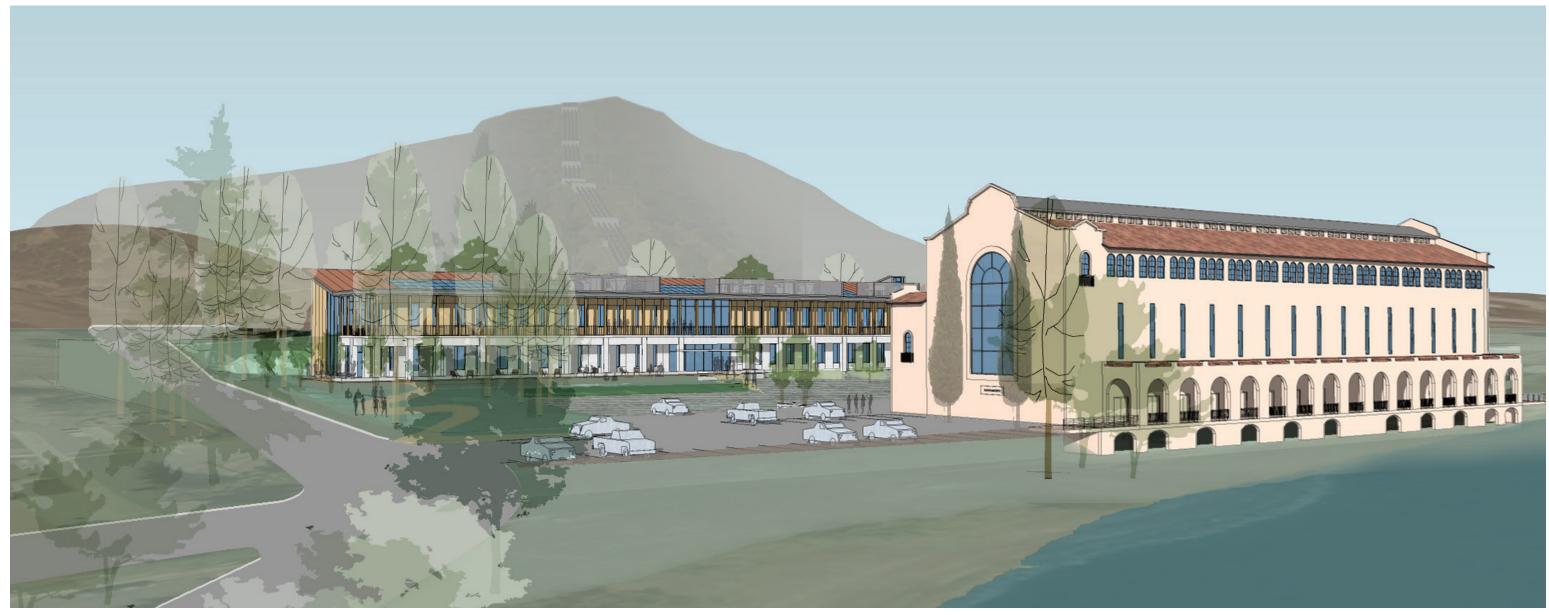

#### West Facade Studies + Old Powerhouse

NORTH ELEVATION

#### **SOUTH ELEVATION**

#### West Facade Studies + Old Powerhouse

B Vertical Window Expressions

**C** Roof Color

Colonnade

Clerestory

Primary windows at end of volume

Strong Base

COLONNADE AT OLD POWERHOUSE

PROTECTED PATHWAYS

**COLONNADES ON TWO FLOORS** 

Moccasin
Engineering +
Records Building

Civic Design Review Phase I

OLD POWERHOUSE