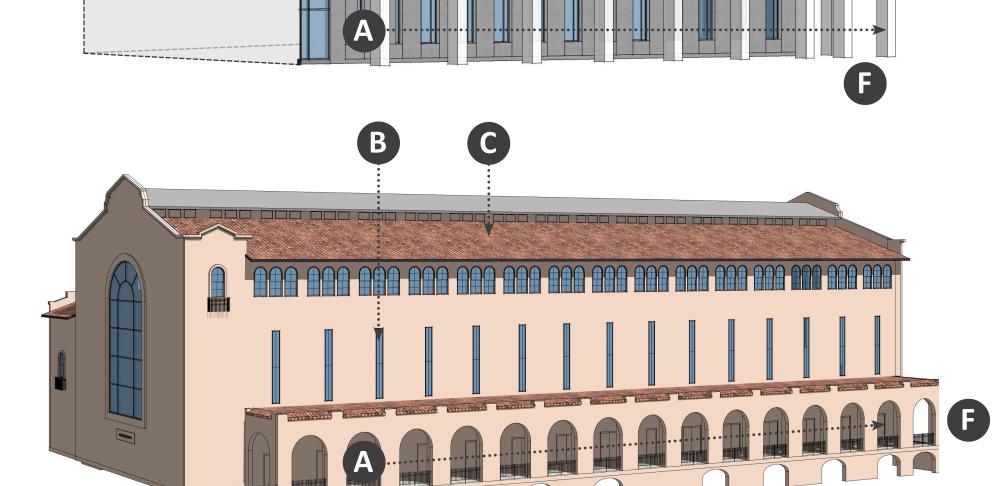

#### West Facade Studies + Old Powerhouse

NORTH ELEVATION

#### **SOUTH ELEVATION**

#### West Facade Studies + Old Powerhouse

B Vertical Window Expressions

**C** Roof Color

Colonnade

Clerestory

Primary windows at end of volume

Strong Base

COLONNADE AT OLD POWERHOUSE