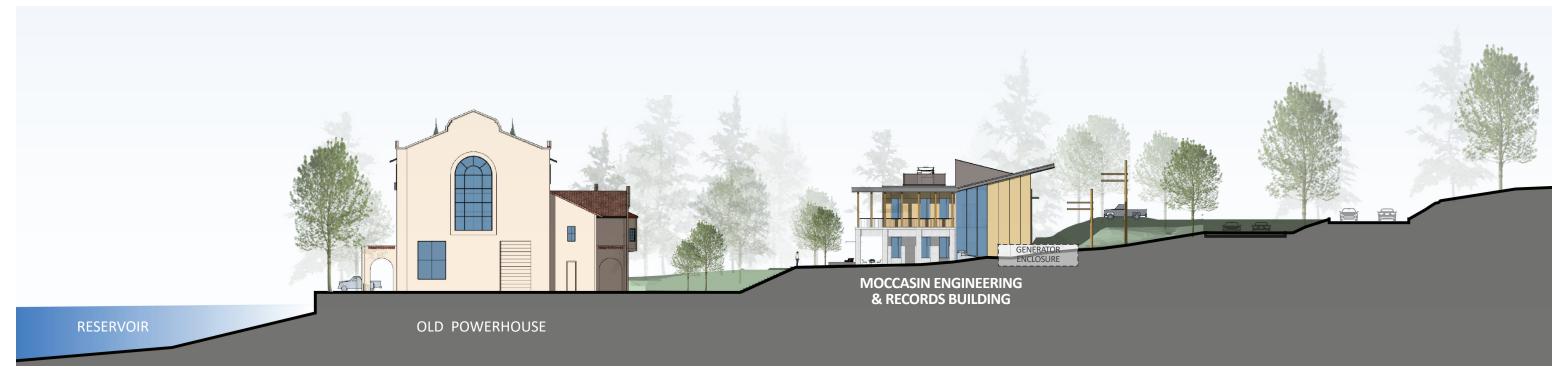

### Site Section

Civic Design Review Phase I

Moccasin Engineering + Records Building

**Building Organization** SLOPE UP TO VIEW ROOF + CEILING **OPEN OPEN** STAIR STAIR CONF **OFFICE OFFICE** FLAT ROOF + CEILING
PROTECT FROM WEST
SUN **OPEN LOBBY OPEN** CORE **OFFICE OFFICE BELOW L2 COLONNADE GENERATOR KITCHEN SERVICE SERVICE** STAIR STAIR **OPEN** SERVICE **OPEN OPEN** SERVICE CORE **LOBBY OFFICE** OFFICE **OFFICE COLONNADE** SITE STAIR SCALE: 1" = 30'- 0" Moccasin Engineering + Records Building : Civic Design Review Phase I San Francisco
Water Power Sewer pg**10** 