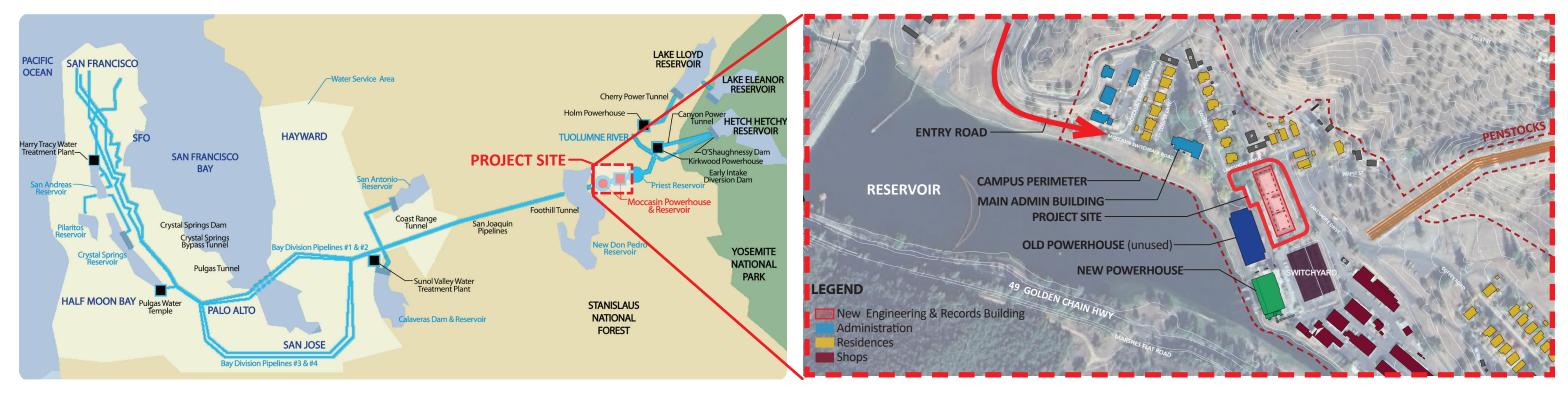

## COMMENTS FROM CONCEPT CDR (6/17/2024)

Favorable reception at Concept Design Review with no follow up comments or corrective direction

## PROJECT BACKGROUND + CONTEXT

#### SF WATER DISTRIBUTION

#### MOCCASIN CAMPUS + PROJECT SITE





#### PROJECT SITE + CURRENT BUILDINGS

## **EXISTING 1-STORY MODULARS** ENERGY SERVICES **ENGINEERING** RECORDS **BUILDING BUILDING** BUILDING TTAGE 12 **OLD POWERHOUSE**





**EXISTING 1-STORY MODULARS** 

#### San Francisco **Water Power Sewer**

#### PROJECT SITE + PROPOSED BUILDINGS



#### Context + Views



























Moccasin Engineering + Records Building

## MASSING + BUILDING CONCEPT

### Site Section









Civic Design Review Phase I







Moccasin Engineering + Records Building

**Building Organization** SLOPE UP TO VIEW ROOF + CEILING **OPEN OPEN** STAIR STAIR CONF **OFFICE OFFICE** FLAT ROOF + CEILING
PROTECT FROM WEST
SUN **OPEN LOBBY OPEN** CORE **OFFICE OFFICE BELOW L2 COLONNADE GENERATOR KITCHEN SERVICE SERVICE** STAIR STAIR **OPEN** SERVICE **OPEN O