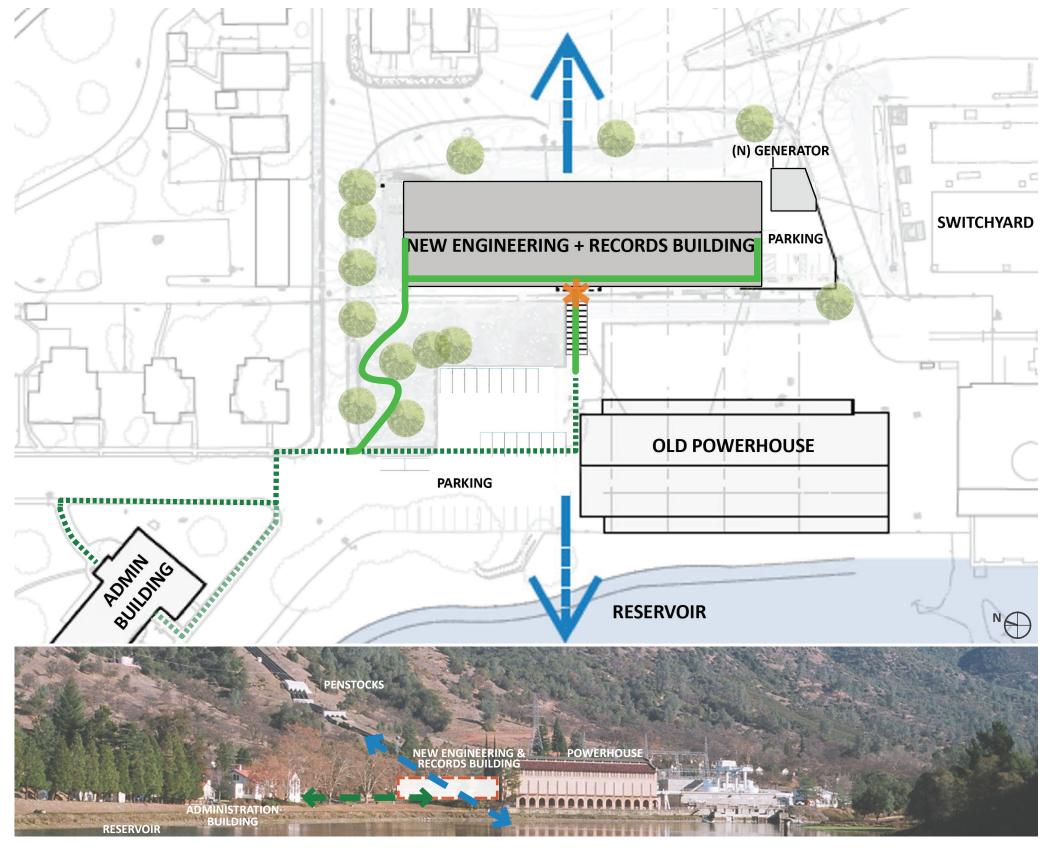

#### PROJECT SITE + PROPOSED BUILDINGS

#### Context + Views

Moccasin Engineering + Records Building