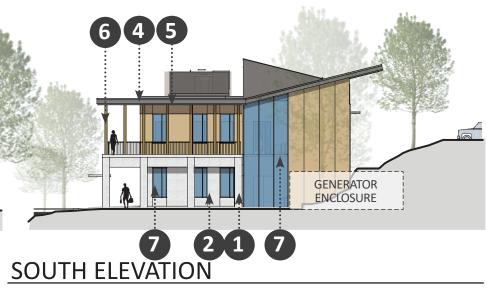

ords Building

### **Looking Southeast to Reservoir**







Moccasin
Engineering +
Records Building

## View Approaching Campus from Main Road (looking east)







#### West Facade Studies + Old Powerhouse



NORTH ELEVATION



#### **SOUTH ELEVATION**



#### West Facade Studies + Old Powerhouse



B Vertical Window Expressions

**C** Roof Color

Colonnade

Clerestory

Primary windows at end of volume

Strong Base





COLONNADE AT OLD POWERHOUSE



PROTECTED PATHWAYS



**COLONNADES ON TWO FLOORS** 

Moccasin
Engineering +
Records Building

Civic Design Review Phase I





OLD POWERHOUSE

#### **Materials Palette**



PRECAST CONCRETE













TERRACOTTA PANEL
OR FIBER CEMENT PANEL

4 WOOD GRAIN METAL SOFFIT

5 METAL ROOF

6 PAINTED STEEL COLUMNS

7 CURTAIN WALL/ STOREFRONT











Moccasin Engineering + Records Building



# LANDSCAPE

### Landscape Location + Context

**ELEVATION: 935'** 

**ECOREGION: Central California Foothills** 

#### **LEGEND**

- New Pedestrian Circulation
- Existing Pedstrian Circulation
- Significant Views
- Main Entry
- Existing Trees





**M**occasin **E**ngineering + **R**ecords Building

Landscape Plan







Moccasin Engineering + Records Building



## Landscape View







## **Landscape Materiality**







**SEEDED AGGREGATE** 



**CLAY PAVERS** 



**LOW WALL RECLAIMED TIMBER** 



**LOW WALL** SIERRA WHITE GRANITE



**PICKET GUARDRAILS** 



**TERRACE SEATING** 







PATIO TABLES + CHAIRS





#### Tree Palette





















DOGWOOD CORNUS 'EDDIES WHITE WONDER'





Moccasin Engineering + Records Building

### **