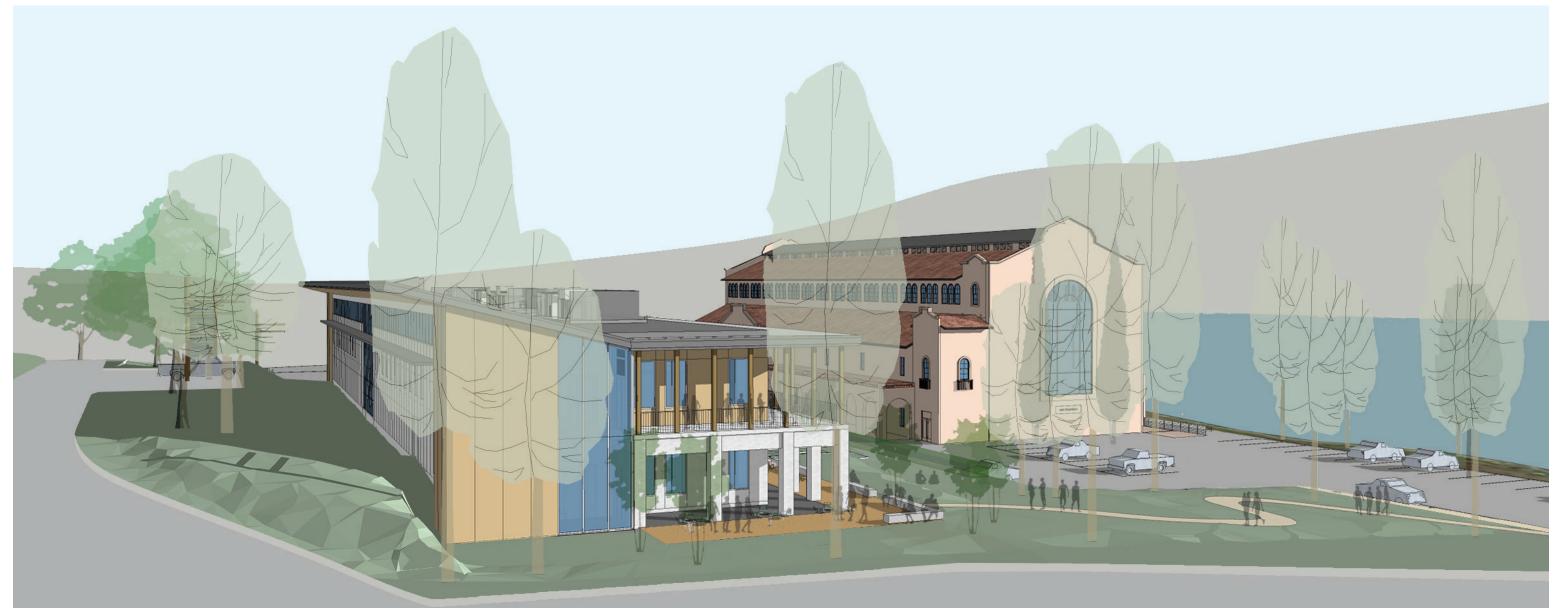

### **Looking South from Admin Pathway**

Moccasin Engineering + Records Building

### **Looking Southeast to Reservoir**

Moccasin
Engineering +
Records Building