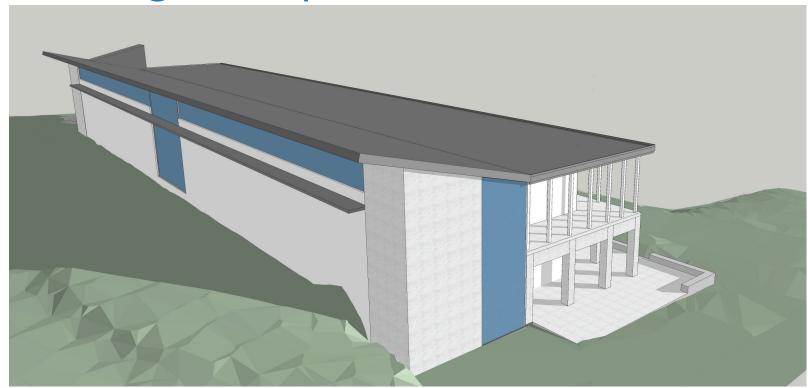

*Water Power Sewer**

#### PROJECT SITE + PROPOSED BUILDINGS



#### Context + Views



























Moccasin Engineering + Records Building

## MASSING + BUILDING CONCEPT

### Site Section









Civic Design Review Phase I







Moccasin Engineering + Records Building

**Building Organization** SLOPE UP TO VIEW ROOF + CEILING **OPEN OPEN** STAIR STAIR CONF **OFFICE OFFICE** FLAT ROOF + CEILING
PROTECT FROM WEST
SUN **OPEN LOBBY OPEN** CORE **OFFICE OFFICE BELOW L2 COLONNADE GENERATOR KITCHEN SERVICE SERVICE** STAIR STAIR **OPEN** SERVICE **OPEN OPEN** SERVICE CORE **LOBBY OFFICE** OFFICE **OFFICE COLONNADE** SITE STAIR SCALE: 1" = 30'- 0" Moccasin Engineering + Records Building : Civic Design Review Phase I San Francisco
Water Power Sewer pg**10** 

## **Massing Concept**







### **Looking South from Admin Pathway**







Moccasin Engineering + Records Building

### **Looking Southeast to Reservoir**







Moccasin
Engineering +
Records Building

## View Approaching Campus from Main Road (looking east)







#### West Facade Studies + Old Powerhouse



NORTH ELEVATION



#### **SOUTH ELEVATION**



#### West Facade Studies + Old Powerhouse



B Vertical Window Expressions

**C** Roof Color

Colonnade

Clerestory

Primary windows at end of volume

Strong Base





COLONNADE AT OLD POWERHOUSE



PROTECTED PATHWAYS



**COLONNADES ON TWO FLOORS** 

Moccasin
Engineering +
Records Building

Civic Design Review Phase I





OLD POWERHOUSE

#### **Materials Palette**



PRECAST CONCRETE













TERRACOTTA PANEL
OR FIBER CEMENT PANEL

4 WOOD GRAIN METAL S