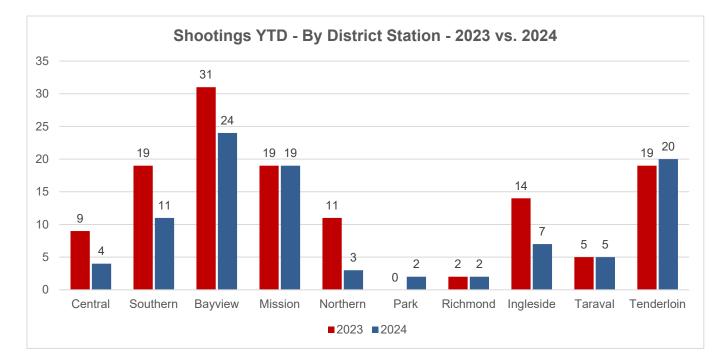

= Non-fatal Shooting Victims + Fatal Shooting Victims

| Year-to-Date - 09.01.24      | 2019 | 2020 | 2021 | 2022 | 2023 | 2024 | 2023 v 2024 |
|------------------------------|------|------|------|------|------|------|-------------|
| Homicides w/Firearm          | 15   | 19   | 28   | 25   | 25   | 17   | -32%        |
| Shooting Victims (Non-Fatal) | 72   | 68   | 124  | 112  | 126  | 93   | -26%        |
| Total Gun Violence           | 87   | 87   | 152  | 137  | 151  | 110  | -27%        |
|                              | 2019 | 2020 | 2021 | 2022 | 2023 | 2024 | 2023 v 2024 |
| YTD Homicides                | 26   | 32   | 35   | 33   | 38   | 22   | -42%        |
| Total Homicides as of Dec 31 | 41   | 48   | 56   | 56   | 52   |      |             |

1



# SHOOTINGS – CITYWIDE





# HOMICIDES – CITYWIDE





#### Year-End Totals 2019 - 2023

| District   | 2019 | 2020 | 2021 | 2022 | 2023 | Total |
|------------|------|------|------|------|------|-------|
| Central    | 2    | 5    | 1    | 1    | 3    | 12    |
| Southern   | 1    | 3    | 6    | 3    | 7    | 15    |
| Bayview    | 13   | 14   | 15   | 16   | 11   | 68    |
| Mission    | 5    | 5    | 9    | 9    | 4    | 38    |
| Northern   | 5    | 1    | 7    | 7    | 5    | 21    |
| Park       | 0    | 0    | 4    | 2    | 2    | 7     |
| Richmond   | 0    | 1    | 1    | 1    | 4    | 4     |
| Ingleside  | 2    | 8    | 3    | 8    | 4    | 26    |
| Taraval    | 2    | 1    | 0    | 2    | 1    | 9     |
| Tenderloin | 11   | 10   | 10   | 7    | 12   | 47    |
| Total      | 41   | 48   | 56   | 56