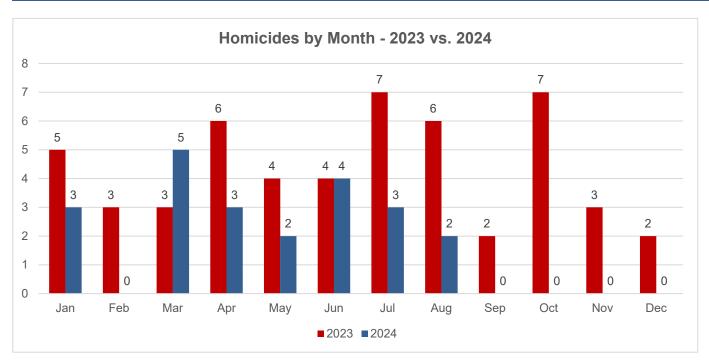

### • There were no homicide incidents for the week ending 09.01.2024

- Note a homicide occurred outside the reporting period (09.02.24) and will be in next week's stats
- $\circ$   $\;$  There are 22 homicides YTD with 17 incidents resulting from a firearm.
- Overall Clearance Rate: 86% for 2024

\*Total Gun Violence = Non-fatal Shooting Victims + Fatal Shooting Victims

| Year-to-Date - 09.01.24      | 2019 | 2020 | 2021 | 2022 | 2023 | 2024 | 2023 v 2024 |
|------------------------------|------|------|------|------|------|------|-------------|
| Homicides w/Firearm          | 15   | 19   | 28   | 25   | 25   | 17   | -32%        |
| Shooting Victims (Non-Fatal) | 72   | 68   | 124  | 112  | 126  | 93   | -26%        |
| Total Gun Violence           | 87   | 87   | 152  | 137  | 151  | 110  | -27%        |
|                              | 2019 | 2020 | 2021 | 2022 | 2023 | 2024 | 2023 v 2024 |
| YTD Homicides                | 26   | 32   | 35   | 33   | 38   | 22   | -42%        |
| Total Homicides as of Dec 31 | 41   | 48   | 56   | 56   | 52   |      |             |