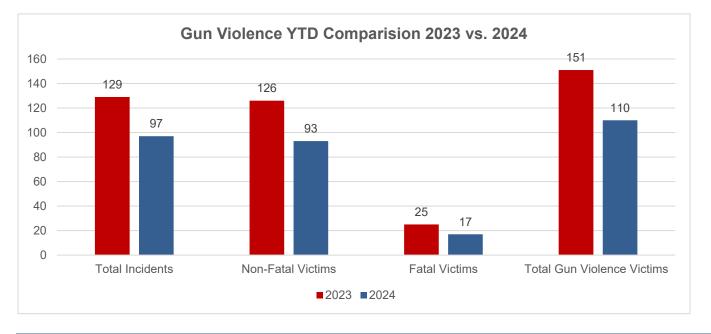

### GUN VIOLENCE – DOWN 29% compared to 2023

- There were 4 non-fatal shooting incidents causing injuries to 4 victims this week.
- $\circ$  For the year, there are a total of 97 firearm-related incidents resulting in 110 victims

### • There were no homicide incidents for the week ending 09.01.2024

- Note a homicide occurred outside the reporting period (09.02.24) and will be in next week's stats
- $\circ$   $\;$  There are 22 homicides YTD with 17 incidents resulting from a firearm.
- Overall Clearance Rate: 86% for 2024

\*Total Gun Violence = Non-fatal Shooting Victims + Fatal Shooting Victims

| Year-to-Date - 09.01.24      | 2019 | 2020 | 2021 | 2022 | 2023 | 2024 | 2023 v 2024 |
|------------------------------|------|------|------|------|------|------|-------------|
| Homicides w/Firearm          | 15   | 19   | 28   | 25   | 25   | 17   | -32%        |
| Shooting Victims (Non-Fatal) | 72   | 68   | 124  | 112  | 126  | 93   | -26%        |
| Total Gun Violence           | 87   | 87   | 152  | 137  | 151  | 110  | -27%        |
|                              | 2019 | 2020 | 2021 | 2022 | 2023 | 2024 | 2023 v 2024 |
| YTD Homicides                | 26   | 32   | 35   | 33   | 38   | 22   | -42%        |
| Total Homicides as of Dec 31 | 41   | 48   | 56   | 56   | 52   |      |             |