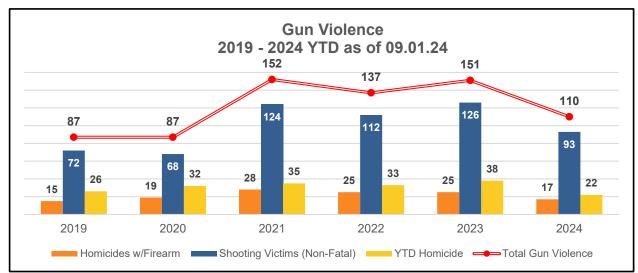

\*Total Gun Violence = Non-fatal Shooting Victims + Fatal Shooting Victims

| Year-to-Date - 09.01.24      | 2019 | 2020 | 2021 | 2022 | 2023 | 2024 | 2023 v 2024 |
|------------------------------|------|------|------|------|------|------|-------------|
| Homicides w/Firearm          | 15   | 19   | 28   | 25   | 25   | 17   | -32%        |
| Shooting Victims (Non-Fatal) | 72   | 68   | 124  | 112  | 126  | 93   | -26%        |
| Total Gun Violence           | 87   | 87   | 152  | 137  | 151  | 110  | -27%        |
|                              | 2019 | 2020 | 2021 | 2022 | 2023 | 2024 | 2023 v 2024 |
| YTD Homicides                | 26   | 32   | 35   | 33   | 38   | 22   | -42%        |
| Total Homicides as of Dec 31 | 41   | 48   | 56   | 56   | 52   |      |             |