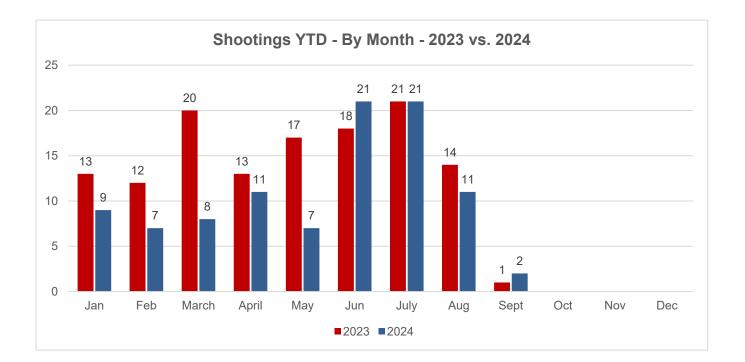

ce = Non-fatal Shooting Victims + Fatal Shooting Victims

| Year-to-Date - 09.01.24      | 2019 | 2020 | 2021 | 2022 | 2023 | 2024 | 2023 v 2024 |
|------------------------------|------|------|------|------|------|------|-------------|
| Homicides w/Firearm          | 15   | 19   | 28   | 25   | 25   | 17   | -32%        |
| Shooting Victims (Non-Fatal) | 72   | 68   | 124  | 112  | 126  | 93   | -26%        |
| Total Gun Violence           | 87   | 87   | 152  | 137  | 151  | 110  | -27%        |
|                              | 2019 | 2020 | 2021 | 2022 | 2023 | 2024 | 2023 v 2024 |
| YTD Homicides                | 26   | 32   | 35   | 33   | 38   | 22   | -42%        |
| Total Homicides as of Dec 31 | 41   | 48   | 56   | 56   | 52   |      |             |

1



# SHOOTINGS – CITYWIDE





# HOMICIDES – CITYWIDE





#### Year-End Totals 2019 - 2023

| District   | 2019 | 2020 | 2021 | 2022 | 2023 | Total |
|------------|------|------|------|------|------|-------|
| Central    | 2    | 5    | 1    | 1    | 3    | 12    |
| Southern   | 1    | 3    | 6    | 3    | 7    | 15    |
| Bayview    | 13   | 14   | 15   | 16   | 11   | 68    |
| Mission    | 5    | 5    | 9    | 9    | 4    | 38    |
| Northern   | 5    | 1    | 7    | 7    | 5    | 21    |
| Park       | 0    | 0    | 4    | 2    | 2    | 7     |
| Richmond   | 0    | 1    | 1    | 1    | 4    | 4     |
| Ingleside  | 2    | 8    | 3    | 8    | 4    | 26    |
| Taraval    | 2    | 1    | 0    | 2    | 1    | 9     |
| Tenderloin | 11   | 10   | 10   | 7    | 12   | 47    |
| Total      | 41   | 48   | 56   | 56