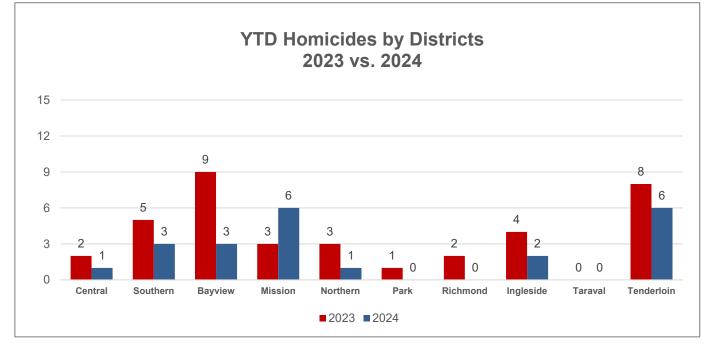

#### Homicides YTD - 09.01.24

| District   | 2020 | 2021 | 2022 | 2023 | 2024 | Total |  |
|------------|------|------|------|------|------|-------|--|
| Central    | 2    | 0    | 0    | 2    | 1    | 5     |  |
| Southern   | 1    | 4    | 1    | 5    | 3    | 14    |  |
| Bayview    | 7    | 11   | 8    | 9    | 3    | 38    |  |
| Mission    | 4    | 4    | 9    | 3    | 6    | 26    |  |
| Northern   | 1    | 4    | 3    | 3    | 1    | 12    |  |
| Park       | 0    | 2    | 1    | 1    | 0    | 4     |  |
| Richmond   | 1    | 0    | 0    | 2    | 0    | 3     |  |
| Ingleside  | 6    | 1    | 6    | 4    | 2    | 19    |  |
| Taraval    | 1    | 0    | 2    | 0    | 0    | 3     |  |
| Tenderloin | 9    | 9    | 3    | 8    | 6    | 35    |  |
| Total      | 32   | 35   | 33   | 37   | 22   | 159   |  |