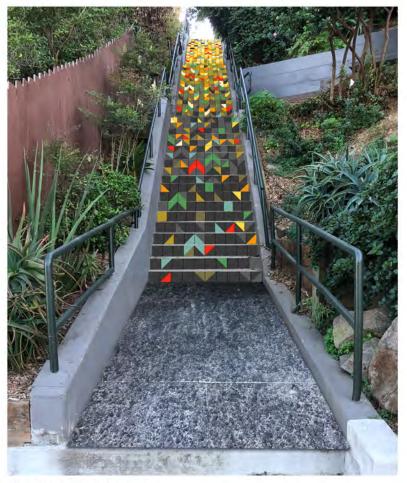

# Steps to Wisdom

A journey ending in self-reflection

Mockup of stairway

Mockup of final set of stairs with mirrored tiles

Examples of *Words of Wisdom* customized ceramic tiles, interspersed throughout the stairway design.

As visitors ascend the stairs, they can read the *Words of Wisdom* tiles; messages and advice elicited from the neighborhood on love, self, friendship, family, and community.

This journey of self-reflection up the stairs end in a fully mirrored set of stairs, where the visitors are greeted with a literal reflection of themselves.