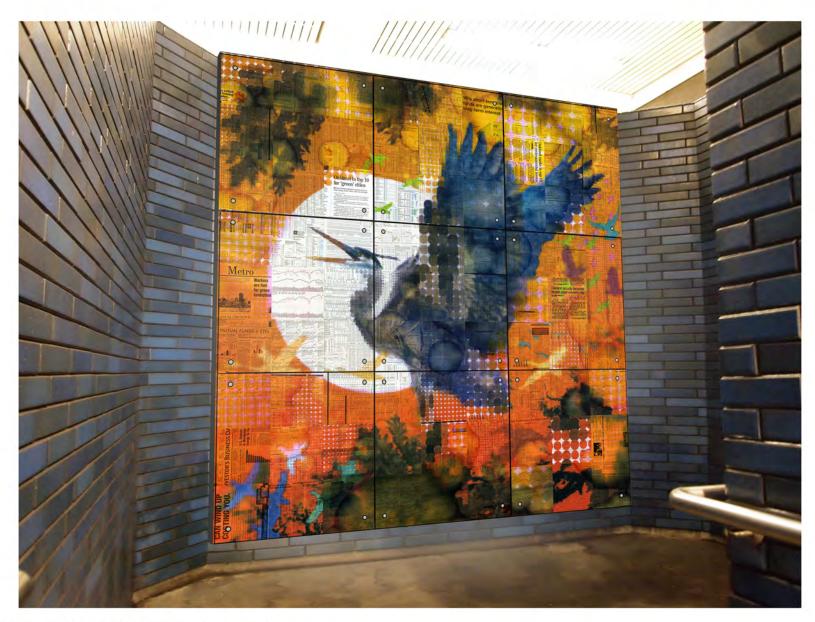

Dimensions: 9'x9'

Materials: UV cured acrylic print on glass lightbox

Description: Inspired by Oakland's growing green economy and the proximity to Lake Merritt as a bird sanctuary, the imagery features a heron on an oak tree with newspaper clippings of articles highlighting Oakland's progress towards a greener future n the background.

Client: Bay Area Rapid Transit (BART)

Project Budget: \$170,000

Location: 19th Street Oakland BART Station

BACK TO BASICS (2019) Dimensions: 48"x59"x24"

Materials: Adhesive vinyl wrap on utility box

Description: "Think Outside The Box" art program to beautify utility boxes with artist designed vinyl box wraps