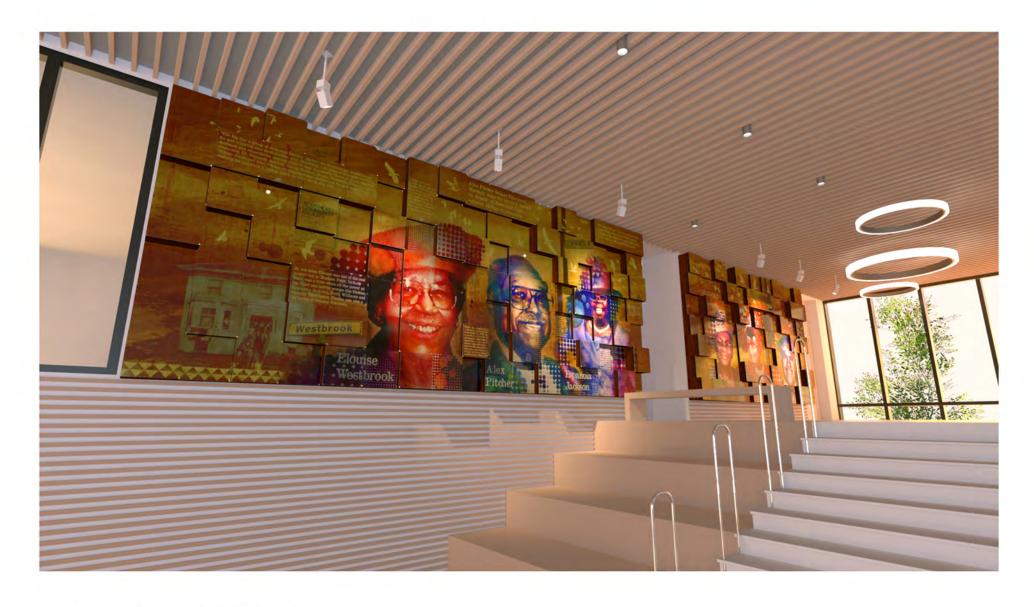

BUILDING A BETTER BAYVIEW (2021 Completion date)

Dimensions: 119"x493"

Materials: UV cured acrylic prints and 22k gold leaf on 203 17"x17" panels of varying depths

Description: Inspired by the community center, this mural pays homage to the founders with their portraits on a background of images from the surrounding neighborhood. Images are sourced from the families of the founders and community, and fabrication and installation is performed by

businesses in the neighborhood where applicable. Client: San Francisco Public Utilities Commission

Budget: \$300,000

Location: Southeast Community Center in San Francisco, CA

WHERE TO GO FROM HERE (2021 Completion date)