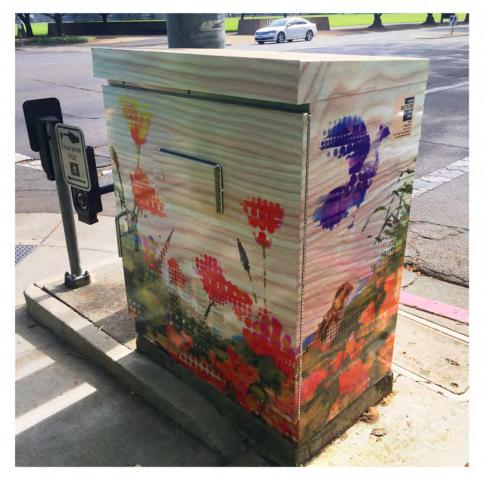

Client: Bay Area Rapid Transit (BART)

Project Budget: \$170,000

Location: 19th Street Oakland BART Station

BACK TO BASICS (2019) Dimensions: 48"x59"x24"

Materials: Adhesive vinyl wrap on utility box

Description: "Think Outside The Box" art program to beautify utility boxes with artist designed vinyl box wraps

Client: City of Davis

Budget: \$500 design fee, total budget unknown

Location: Davis, CA

WE ARE SAN FRANCISCO (2015)

Dimensions: 11"x28" each panel (18 panels total) Materials: UV cured acrylic prints on board