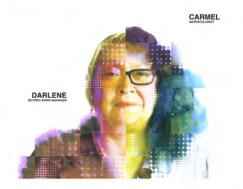

Client: City of Davis

Budget: \$500 design fee, total budget unknown

Location: Davis, CA

WE ARE SAN FRANCISCO (2015)

Dimensions: 11"x28" each panel (18 panels total) Materials: UV cured acrylic prints on board

Description: Inspired by MUNI buses as a method of connecting people, these portraits conceptually and visually connect two San Franciscans

together across age, sex, and occupation.

Client: SF Beautiful and San Francisco Municipal Transportation Agency

Project Budget: \$22,800

Location: Inside MUNI buses in San Francisco, CA

MAMA TRAN (2018) Dimensions: 88"x264"

Materials: UV cured acrylic print on glass tile

Description: Commissioned portrait of the owner's mother