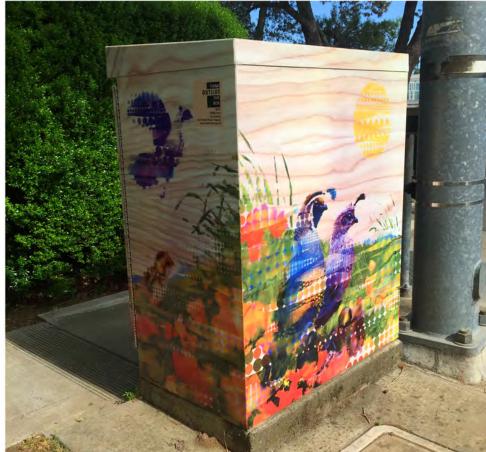

Client: Bay Area Rapid Transit (BART)

Project Budget: \$170,000

Location: 19th Street Oakland BART Station

BACK TO BASICS (2019) Dimensions: 48"x59"x24"

Materials: Adhesive vinyl wrap on utility box

Description: "Think Outside The Box" art program to beautify utility boxes with artist designed vinyl box wraps

Client: City of Davis

Budget: \$500 design fee, total budget unknown

Location: Davis, CA

WE ARE SAN FRANCISCO (2015)

Dimensions: 11"x28" each panel (18 panels total) Materials: UV cured acrylic prints on board