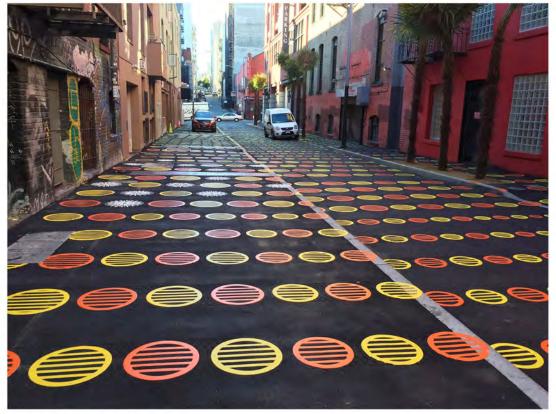

# FERN ALLEY (2018)

Dimensions: 34'x260'

Materials: Duratherm streetprint in asphalt

Description: Working collaboratively with SF Public Works, I helped with the redesign of Fern Alley in the area of the overall streetprint pattern and

the accent dots.

Client: Lower Polk Neighbors Project Budget: \$45000

Location: Fern Alley in San Francisco, CA

SAS (2019)

Dimensions: 13'x5'

Materials: Water jet cut steel

Description: Art-In-Transit program to incorporate art into bus shelters