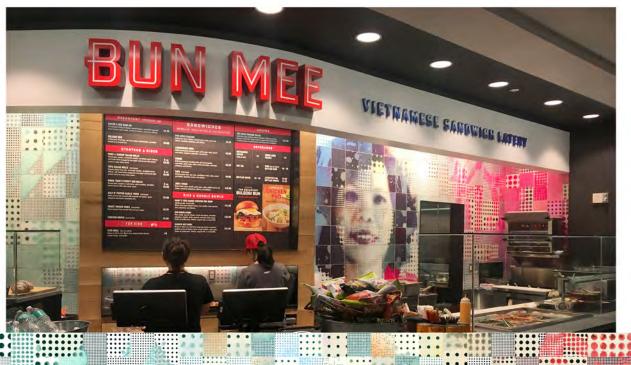

Project Budget: \$22,800

Location: Inside MUNI buses in San Francisco, CA

MAMA TRAN (2018) Dimensions: 88"x264"

Materials: UV cured acrylic print on glass tile

Description: Commissioned portrait of the owner's mother

Client: Bun Mee

Project Budget: \$41,500

Location: San Francisco International Airport Terminal 3 Food Court

Detail