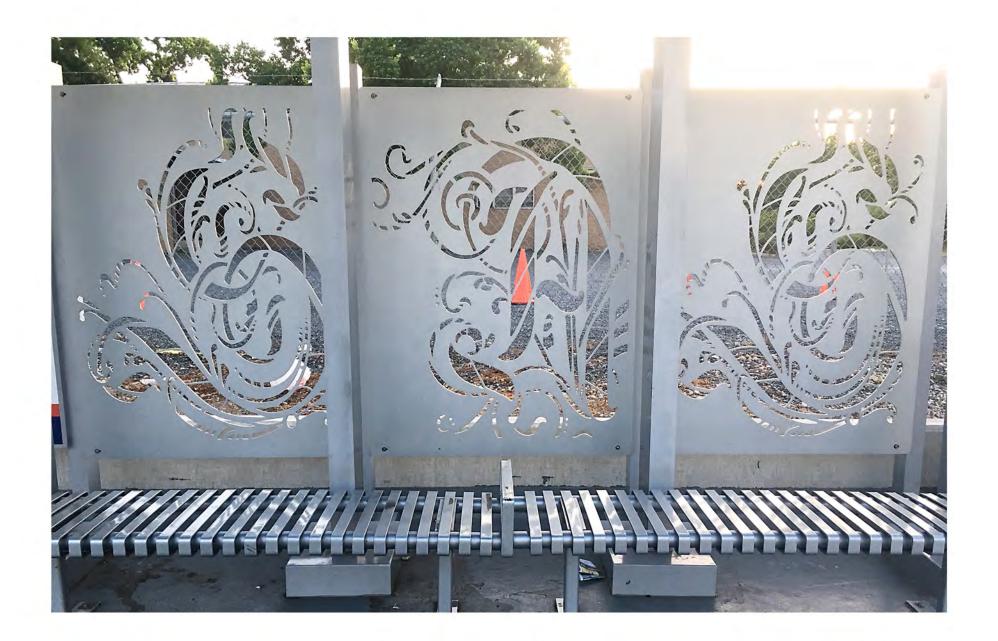

The group has a track record of successfully project managing developments. In the past, they have collaborated with Public Works to improve the stairway handrail and install a gate to create a public space on the hillside.

In terms of representing their community, this group is made up of about thirteen core residents. They include San Francisco natives and recent additions to the neighborhood, people of multi-racial backgrounds, and multi-generational age groups. They worked together to create a public space where one did not exist before. Once the tile is in place, the end project will be highly visible and be an instant landmark to the Portola neighborhood.