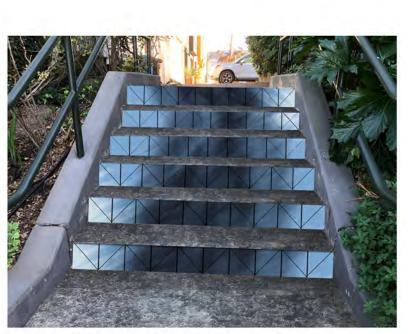

# Steps to Wisdom

A journey ending in self-reflection

Mockup of stairway

Mockup of final set of stairs with mirrored tiles

Examples of *Words of Wisdom* customized ceramic tiles, interspersed throughout the stairway design.

As visitors ascend the stairs, they can read the *Words of Wisdom* tiles; messages and advice elicited from the neighborhood on love, self, friendship, family, and community.

This journey of self-reflection up the stairs end in a fully mirrored set of stairs, where the visitors are greeted with a literal reflection of themselves.