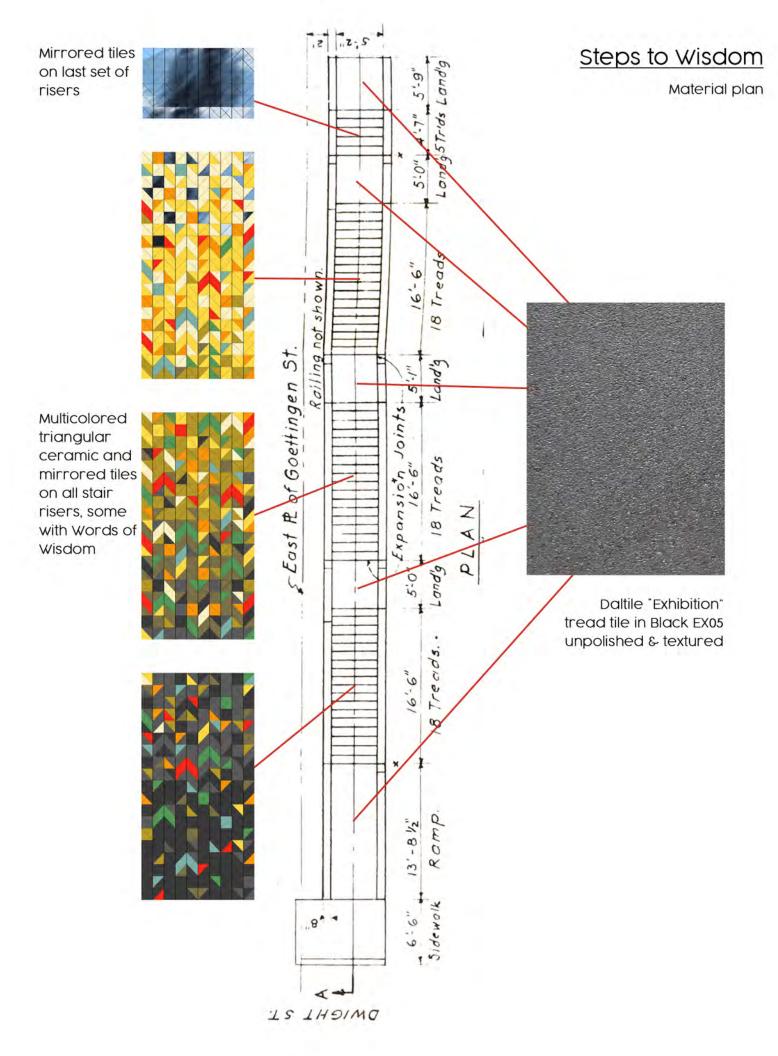

# Steps to Wisdom

A journey ending in self-reflection

Mockup of stairway

Mockup of final set of stairs with mirrored tiles

Examples of *Words of Wisdom* customized ceramic tiles, interspersed throughout the stairway design.

As visitors ascend the stairs, they can read the *Words of Wisdom* tiles; messages and advice elicited from the neighborhood on love, self, friendship, family, and community.

This journey of self-reflection up the stairs end in a fully mirrored set of stairs, where the visitors are greeted with a literal reflection of themselves.

The Goettingen Neighbors Group is now ready to beautify the 63 steps along the stairway with custom tiling that will not only enhance the neighborhood, but also illuminate it. The Goettingen Stairs is at one of the many dead-end streets in the Portola, and these stairs allow my constituents to traverse the surrounding hills more easily.

The proposed stairway design was developed by Portola artist, Phillip Hua, who came up with the practical solution to use mirrored and reflective surfaces to illuminate the stairway. This new design project will keep the stairway safe, increase pedestrian flows, and lighten and beautify the steps. The custom tiles will be made by Ailene Barr and Collette Crutcher, who have worked on several tiled stairways in San Francisco.