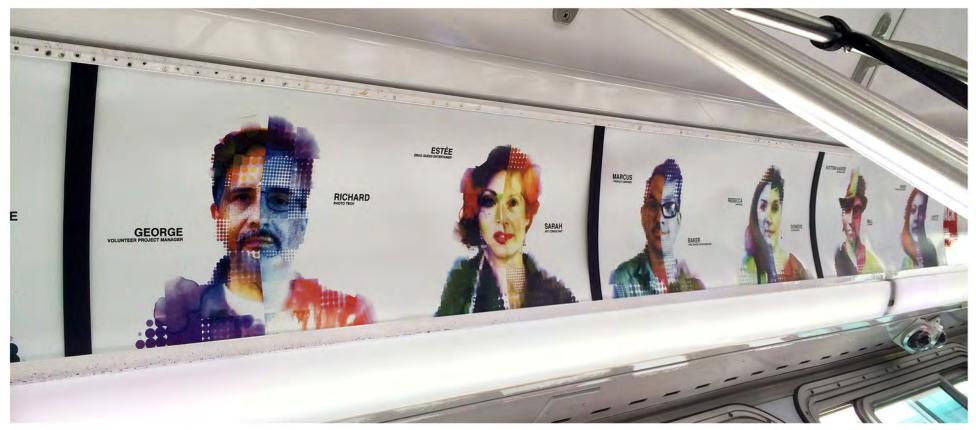

Client: City of Davis

Budget: \$500 design fee, total budget unknown

Location: Davis, CA

WE ARE SAN FRANCISCO (2015)

Dimensions: 11"x28" each panel (18 panels total) Materials: UV cured acrylic prints on board

Description: Inspired by MUNI buses as a method of connecting people, these portraits conceptually and visually connect two San Franciscans

together across age, sex, and occupation.

Client: SF Beautiful and San Francisco Municipal Transportation Agency

Project Budget: \$22,800

Location: Inside MUNI buses in San Francisco, CA

MAMA TRAN (2018) Dimensions: 88"x264"

Materials: UV cured acrylic print on glass tile

Description: Commissioned portrait of the owner's mother