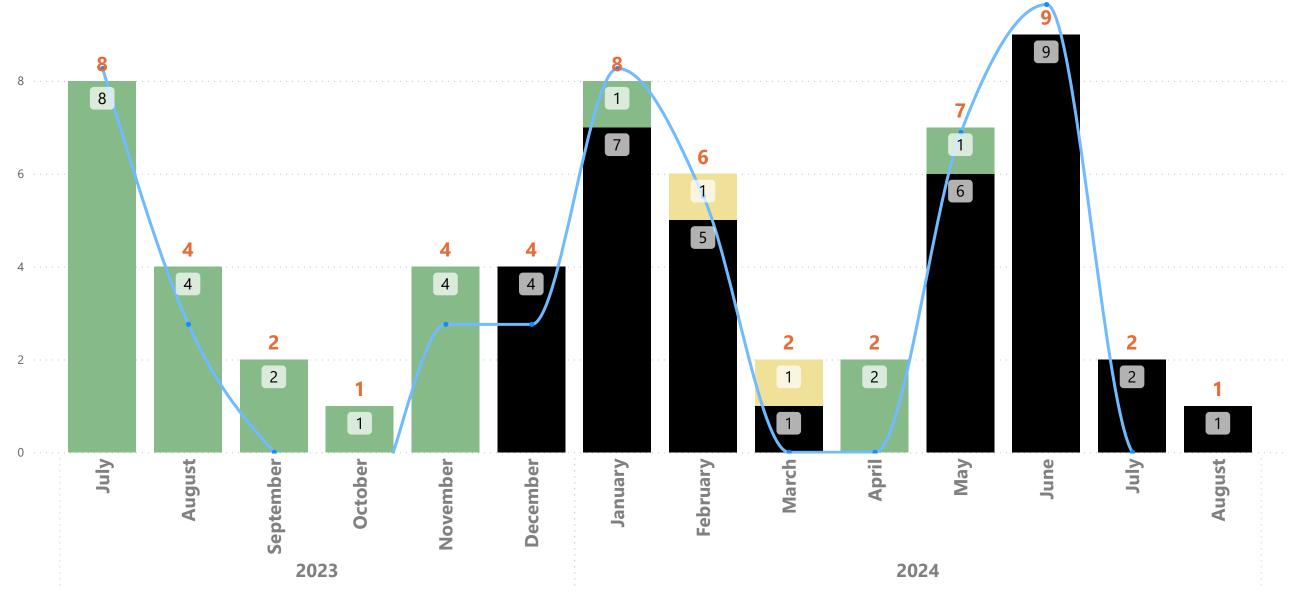

## Staff to Res Abuse FY 23-24 and FY 24-25

● Deficiencies ● Investigation not started ● Pending ● No Deficiencies ● Total Fri

#### **Staff To Resident Abuse: Outcome Summary**

| Year 💂 | No Deficiencies | Deficiencies | Pending | Investigation not started | %No deficiency |
|--------|-----------------|--------------|---------|---------------------------|----------------|
| 2023   | 19              |              |         | 4                         | 100%           |
| 2024   | 4               |              | 2       | 31                        | 100%           |
| Total  | 23              |              | 2       | 35                        | 100%           |