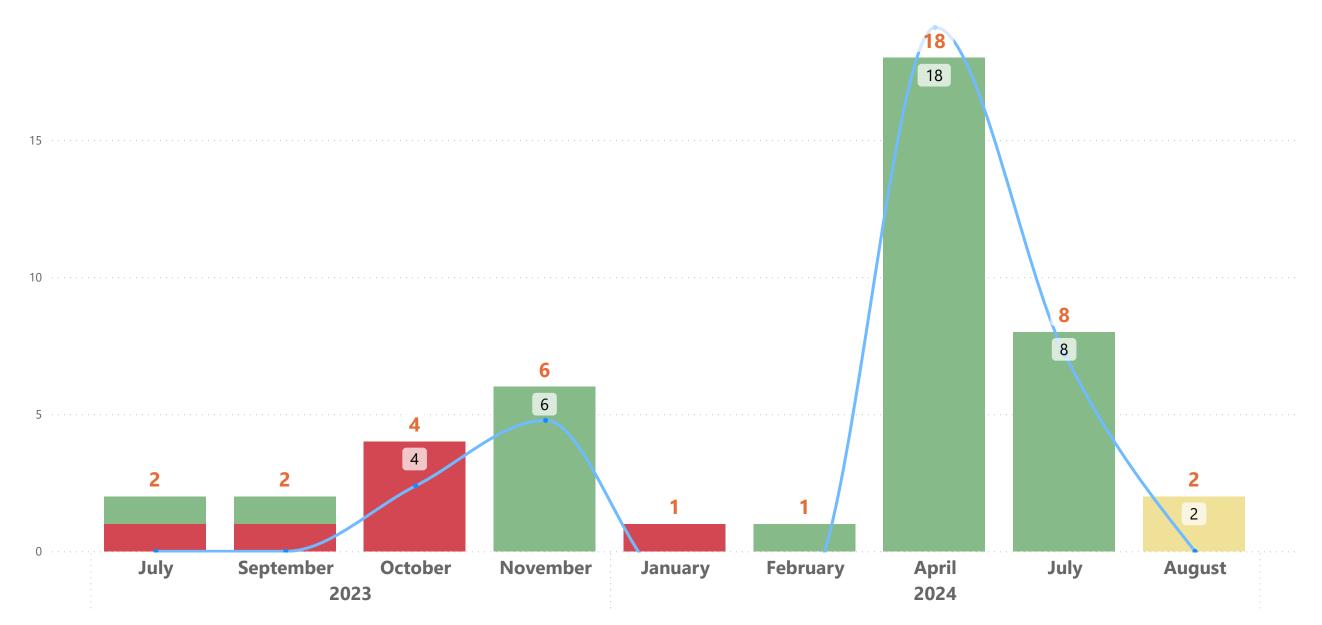

# **Anonymous Complaints FY 23-24 and FY 24-25**

● Deficiencies ● Investigation not started ● Pending ● No Deficiencies ● Total Fri

Staff to Res Theft FY 23-24 and FY 24-25

Deficiencies
 Investigation not started
 Pending
 No Deficiencies
 Total Fri

### **Anonymous Complaints: Outcome Summary**

| Year<br>▲ | No Deficiencies | Deficiencies | Pending | Investigation not started | %No deficiency |
|-----------|-----------------|--------------|---------|---------------------------|----------------|
| 2023      | 8               | 6            |         |                           | 57%            |
| 2024      | 27              | 1            | 2       |                           | 96%            |
| Total     | 35              | 7            | 2       |                           | 83%            |