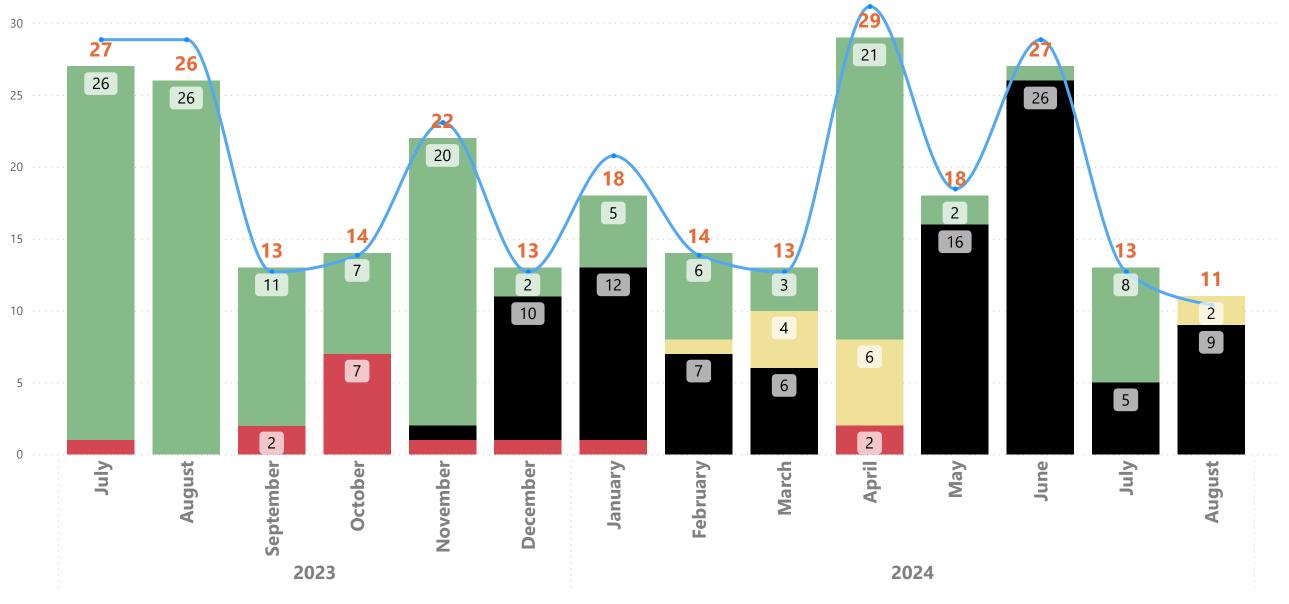

## Outcome of FRIs FY 23-34 and FY 24-25

• Deficiencies • Investigation not started • Pending • No Deficiencies • Total Fri

## **All FRIs: Outcome Summary**

| Year<br>▲ | No Deficiencies | Deficiencies | Pending | Investigation n | ot started | %No deficiency |
|-----------|-----------------|--------------|---------|-----------------|------------|----------------|
| 2023      | 92              | 12           |         | 11              |            | 88%            |
| 2024      | 46              | 3            | 13      | 81              |            | 94%            |
| Total     | 138             | 15           |         | 13              | 92         | 90%            |
|           |                 |              |         |                 |            |                |
|           |                 |              |         |                 |            |                |
|           |                 |              |         |                 |            |                |
|           |                 |              |         |                 |            |                |
|           |                 |              |         |                 |            |                |
|           |                 |              |         |                 |            |                |