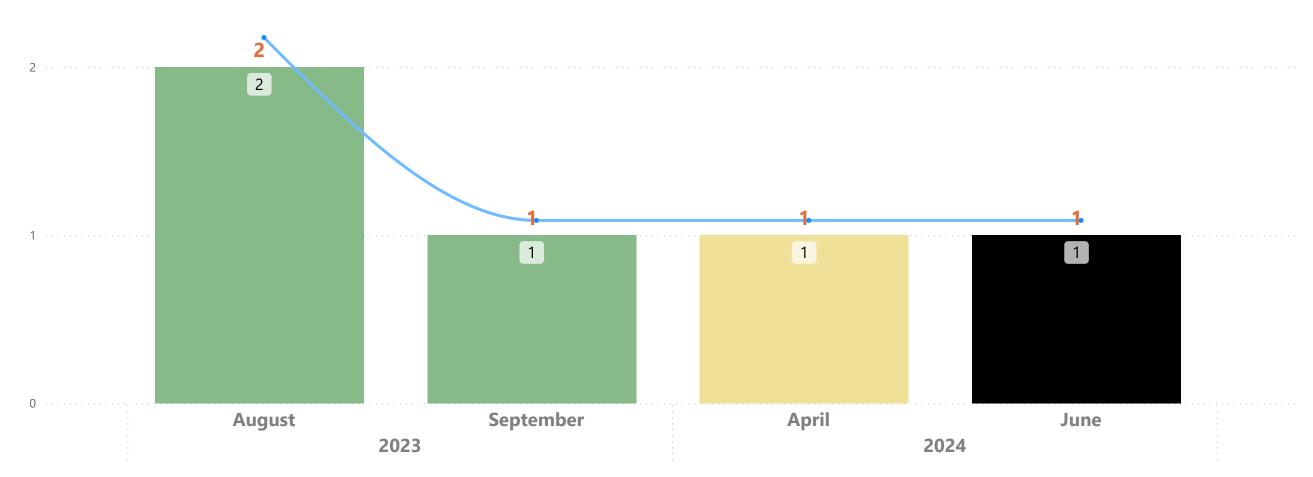

# **Anonymous Complaints FY 23-24 and FY 24-25**

● Deficiencies ● Investigation not started ● Pending ● No Deficiencies ● Total Fri

Staff to Res Theft FY 23-24 and FY 24-25

Deficiencies
 Investigation not started
 Pending
 No Deficiencies
 Total Fri