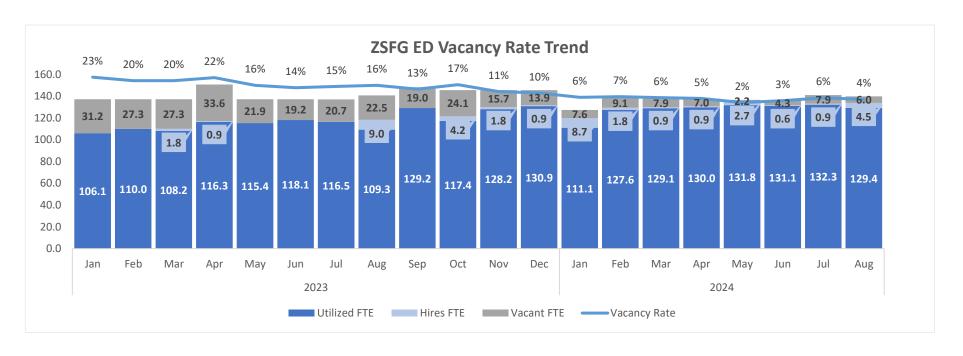

#### 4) RN hiring status update:

- Emergency Care Unit-
  - 6.0 FTE Vacancies (4.29% RNs in this specialty) with four selections made with target start work date on September 28, 2024 and October 12, 2024
- Critical Care Unit -
  - 9.4 FTE Vacancies (5.30% of RNs in this specialty) with three selections made with target start work dates on September 28, 2024 and October 12, 2024
- ➤ Med-Surgical Unit-
  - 21.4 FTE Vacancies (5.57% of RNs within this specialty) with four selections made with target start work date on September 28, 2024 and October 12, 2024
- OR Unit-
  - 1.0 FTE Vacancies (1.80% of RNs within this specialty) with selection pending