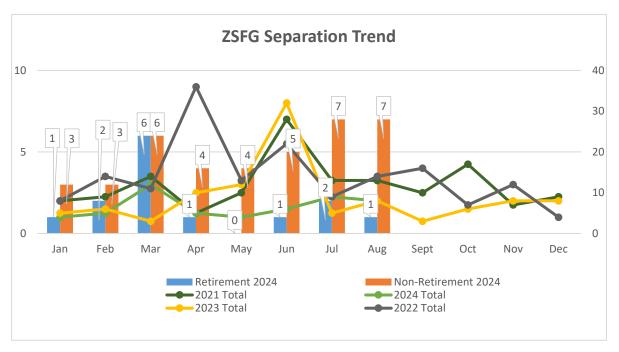

#### **Report Contents:**

- Vacancy Report
- Summary of Hiring Status
- Graphs: YTD vacancy rate, new hires, and separations
- 1) Total hospital vacancies slightly decreased to 7.69% as of August 2024, compared to 7.93% in July 2024. We've hired a total of thirty (30) employees between August 1 and August 31, 2024, in various classifications including RNs and had eight (8) separations during the same period of which one (1) was a retirement.
- 2) The RN vacancy rate remained the same at 6.0%.