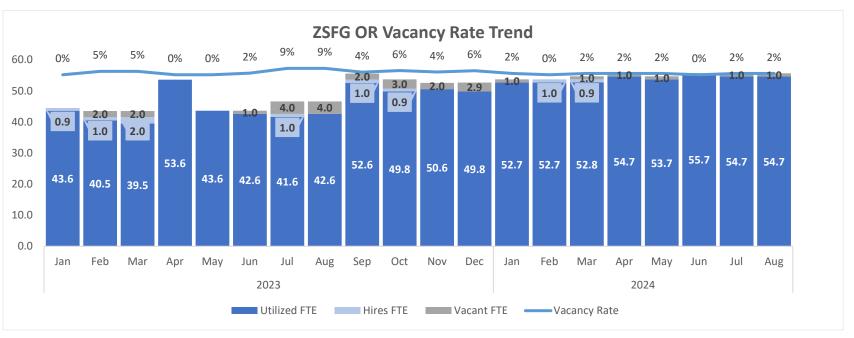

#### 4) RN hiring status update:

- Emergency Care Unit-
  - 6.0 FTE Vacancies (4.29% RNs in this specialty) with four selections made with target start work date on September 28, 2024 and October 12, 2024
- Critical Care Unit -
  - 9.4 FTE Vacancies (5.30% of RNs in this specialty) with three selections made with target start work dates on September 28, 2024 and October 12, 2024
- ➤ Med-Surgical Unit-
  - 21.4 FTE Vacancies (5.57% of RNs within this specialty) with four selections made with target start work date on September 28, 2024 and October 12, 2024
- OR Unit-
  - 1.0 FTE Vacancies (1.80% of RNs within this specialty) with selection pending