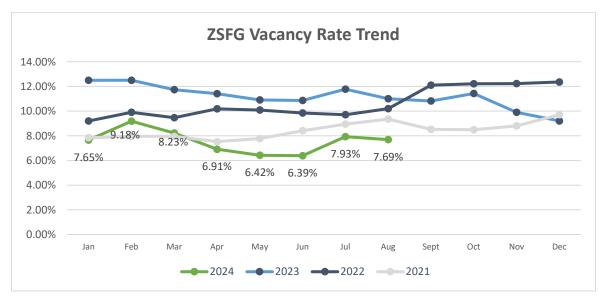

#### **Report Contents:**

- Vacancy Report
- Summary of Hiring Status
- Graphs: YTD vacancy rate, new hires, and separations
- 1) Total hospital vacancies slightly decreased to 7.69% as of August 2024, compared to 7.93% in July 2024. We've hired a total of thirty (30) employees between August 1 and August 31, 2024, in various classifications including RNs and had eight (8) separations during the same period of which one (1) was a retirement.
- 2) The RN vacancy rate remained the same at 6.0%.