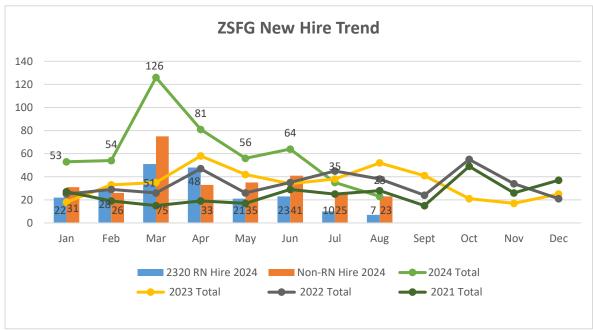

#### **Report Contents:**

- Vacancy Report
- Summary of Hiring Status
- Graphs: YTD vacancy rate, new hires, and separations
- 1) Total hospital vacancies slightly decreased to 7.69% as of August 2024, compared to 7.93% in July 2024. We've hired a total of thirty (30) employees between August 1 and August 31, 2024, in various classifications including RNs and had eight (8) separations during the same period of which one (1) was a retirement.
- 2) The RN vacancy rate remained the same at 6.0%.

To mitigate challenges in hiring nurses:

- Thirty (30) nurses were hired at ZSFG in August, including reassignments
- Nine (9) P103 Per Diem nurses were hired last month to fill gaps in vacancies
- Launched virtual interviews for the hiring event using SmartRecruiters
- We had a successful RN hiring event on September 14, 2024 with a 73% attendance rate
- 3) HR conducts weekly/monthly vacancy meetings with the hospital executive team, or Program Managers, to review hiring plans.