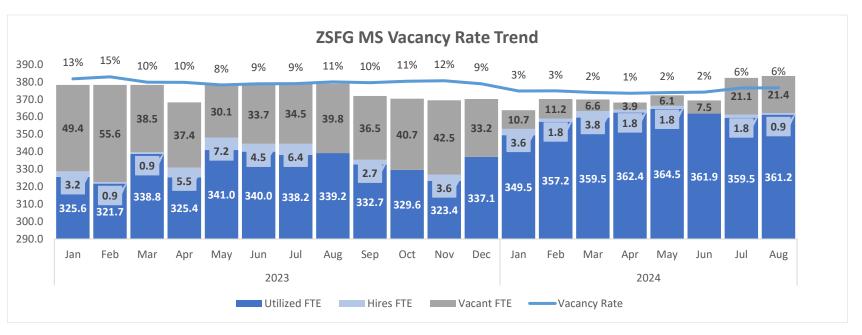

#### 4) RN hiring status update:

- Emergency Care Unit-
  - 6.0 FTE Vacancies (4.29% RNs in this specialty) with four selections made with target start work date on September 28, 2024 and October 12, 2024
- Critical Care Unit -
  - 9.4 FTE Vacancies (5.30% of RNs in this specialty) with three selections made with target start work dates on September 28, 2024 and October 12, 2024
- ➤ Med-Surgical Unit-
  - 21.4 FTE Vacancies (5.57% of RNs within this specialty) with four selections made with target start work date on September 28, 2024 and October 12, 2024
- OR Unit-
  - 1.0 FTE Vacancies (1.80% of RNs within this specialty) with selection pending