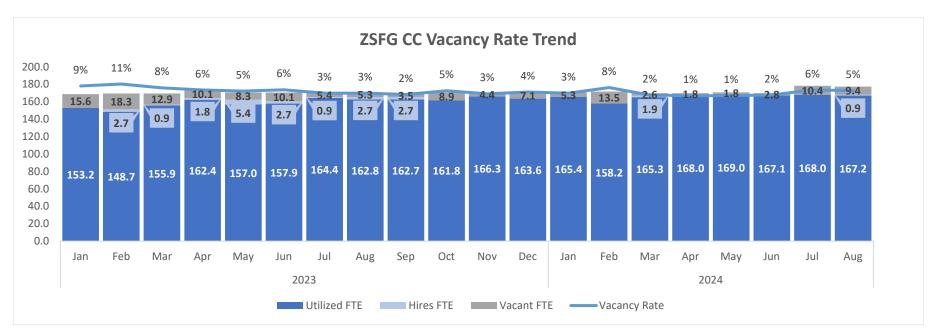

#### 4) RN hiring status update:

- Emergency Care Unit-
  - 6.0 FTE Vacancies (4.29% RNs in this specialty) with four selections made with target start work date on September 28, 2024 and October 12, 2024
- Critical Care Unit -
  - 9.4 FTE Vacancies (5.30% of RNs in this specialty) with three selections made with target start work dates on September 28, 2024 and October 12, 2024
- ➤ Med-Surgical Unit-
  - 21.4 FTE Vacancies (5.57% of RNs within this specialty) with four selections made with target start work date on September 28, 2024 and October 12, 2024
- OR Unit-
  - 1.0 FTE Vacancies (1.80% of RNs within this specialty) with selection pending