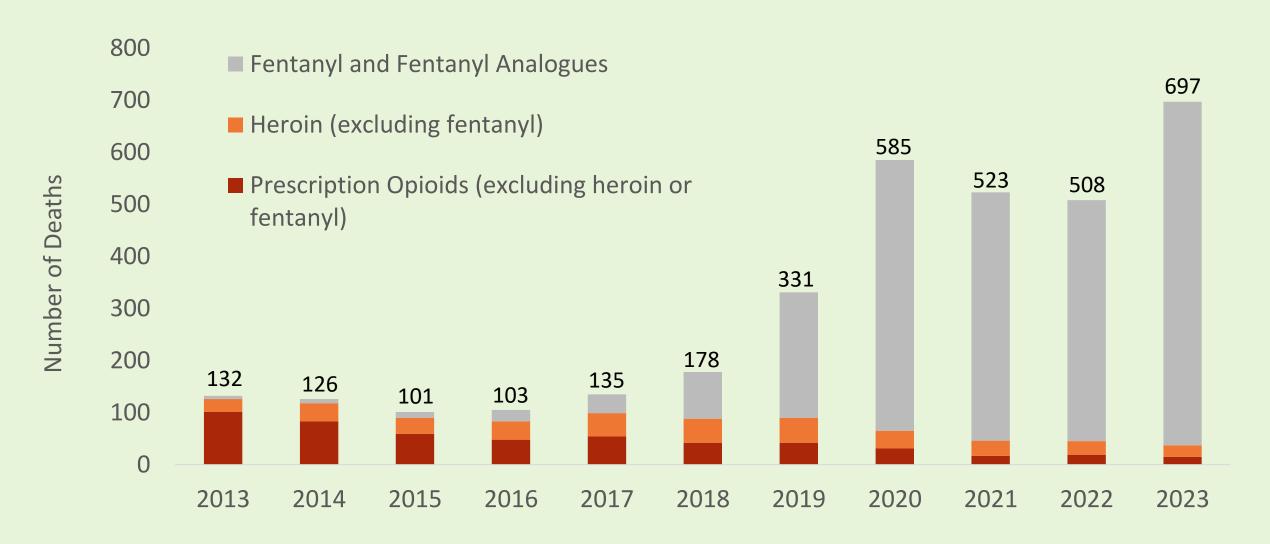

Recruitment Manager
- Research Associates
- Interns and Fellows

### **ACTIVE CSUH PROJECTS**



















## Example Stimulant Death from LASSO Study

Death due to "acute methamphetamine toxicity", age 56y

from
Midwest estranged
from family

"Found family" uses meth

Friends

age out

of use

Develops CHF and COPD Too sick to visit friend at end of hall Found in SRO room after not being seen x1w, +meth toxicology

# Cardiovascular Problems in "Acute" Stimulant-Only Deaths – LASSO Study





# Additional Causes of Death or Significant Conditions among Acute Opioid, Opioid-Stimulant, and Stimulant Toxicity deaths, SF 2013-2023:

Opioid-stimulant Similar to Opioid-only Deaths





#### Number of Substance-Related Deaths in SF by Acute v Non-Acute



#### Opioid Overdose Deaths in SF



#### Opioid overdose mortality, with empiric data from San Francisco



#### Conclusions

- CSUH continues efforts to identify effective SUD pharmacotherapies and address comorbid health conditions including HIV
- Fentanyl drives overdose mortality and saturation accounts for most changes in mortality
- Stimulant deaths are NOT like opioid overdose deaths, but more similar to alcohol deaths, largely due to chronic (cardiovascular) disease and affected by social isolation









# THANK YOU!

Phillip Coffin MD phillip.coffin@sfdph.org

Design by Mehroz Baig v. 2017-4-14



POPULATION HEALTH DIVISION

SAN FRANCISCO DEPARTMENT OF PUBLIC HEALTH