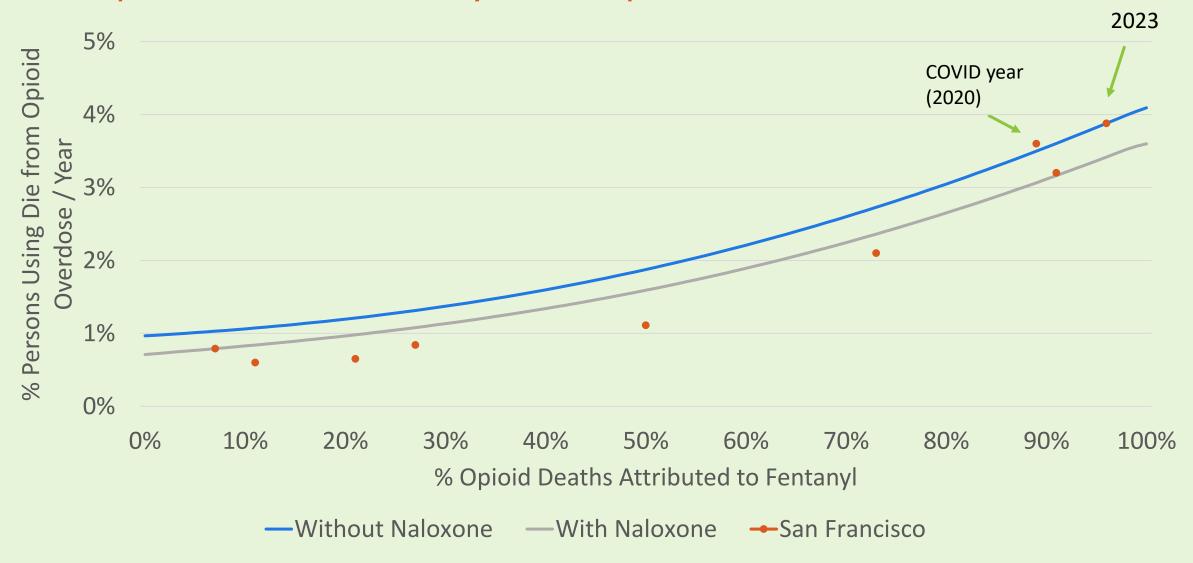

#### Opioid overdose mortality, with empiric data from San Francisco

#### Conclusions

- CSUH continues efforts to identify effective SUD pharmacotherapies and address comorbid health conditions including HIV
- Fentanyl drives overdose mortality and saturation accounts for most changes in mortality
- Stimulant deaths are NOT like opioid overdose deaths, but more similar to alcohol deaths, largely due to chronic (cardiovascular) disease and affected by social isolation