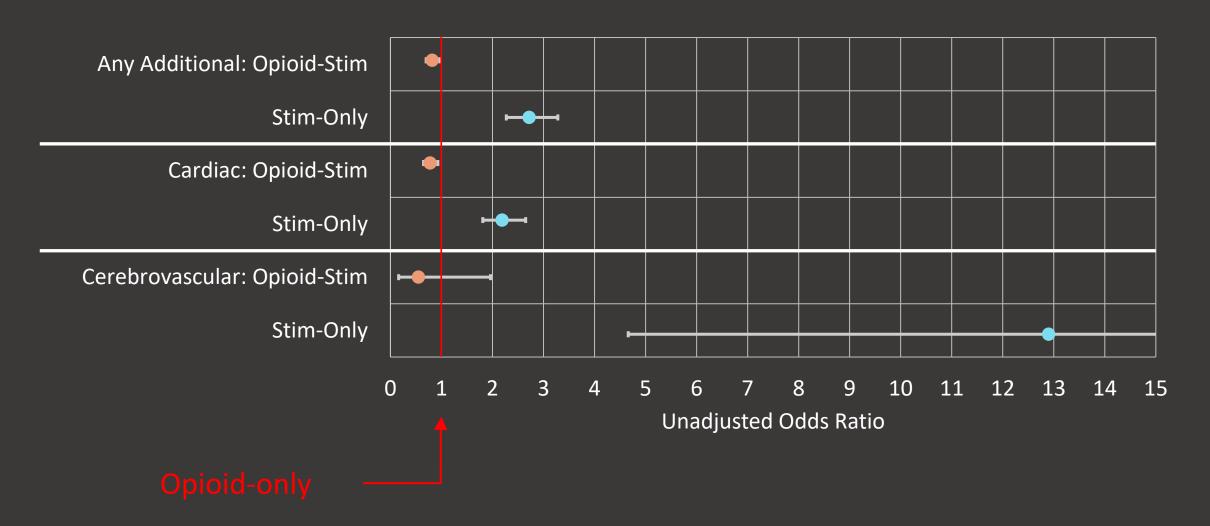

# Additional Causes of Death or Significant Conditions among Acute Opioid, Opioid-Stimulant, and Stimulant Toxicity deaths, SF 2013-2023:

Opioid-stimulant Similar to Opioid-only Deaths