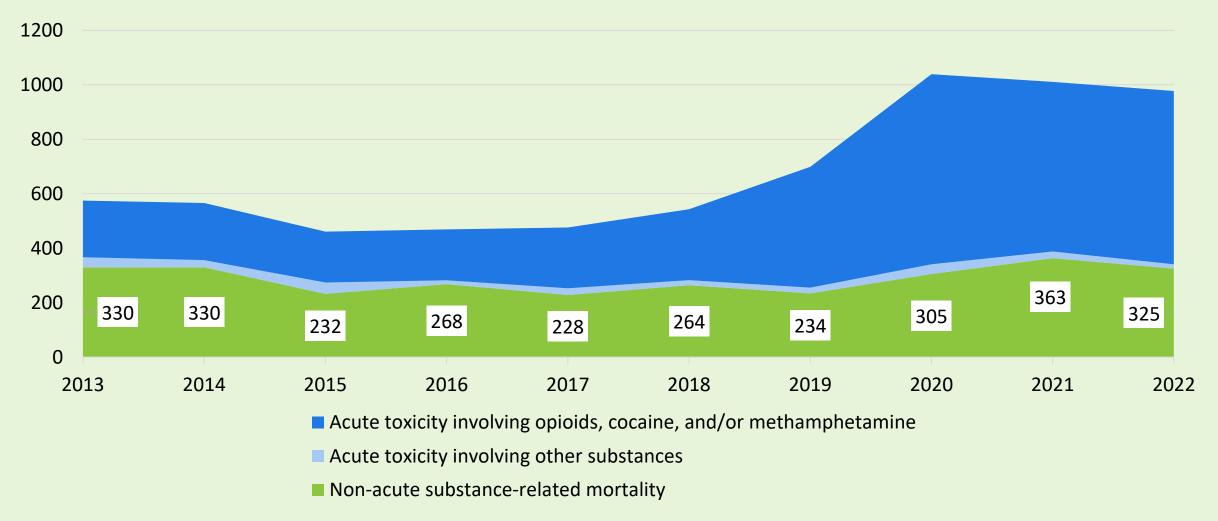

logist
- Study Managers

- Community/Recruitment Manager
- Research Associates
- Interns and Fellows

### **ACTIVE CSUH PROJECTS**



















## Example Stimulant Death from LASSO Study

Death due to "acute methamphetamine toxicity", age 56y

from
Midwest estranged
from family

"Found family" uses meth

Friends

age out

of use

Develops CHF and COPD Too sick to visit friend at end of hall Found in SRO room after not being seen x1w, +meth toxicology

# Cardiovascular Problems in "Acute" Stimulant-Only Deaths – LASSO Study





# Additional Causes of Death or Significant Conditions among Acute Opioid, Opioid-Stimulant, and Stimulant Toxicity deaths, SF 2013-2023:

Opioid-stimulant Similar to Opioid-only Deaths





#### Number of Substance-Related Deaths in SF by Acute v Non-Acute



#### Opioid Overdose Deaths in SF



#### Opioid overdose mortality, with empiric data from San Francisco



#### Conclusions

- CSUH continues efforts to identify effective SUD pharmacotherapies and address comorbid health conditions including HIV
- Fentanyl drives overdose mortality and saturation accounts for most changes in mortality
- Stimulant deaths are NOT like opioid overdose deaths, but more similar to alcohol deaths, largely due to chronic (cardiovascular) disease and affected by social isolation









# THANK YOU!

Phillip Coffin MD phillip.coffin@sfdph.org

Design by Mehroz Baig v. 2017-4-14



POPULATION HEALTH DIVISION

SAN FRANCISCO DEPARTMENT OF PUBLIC HEALTH