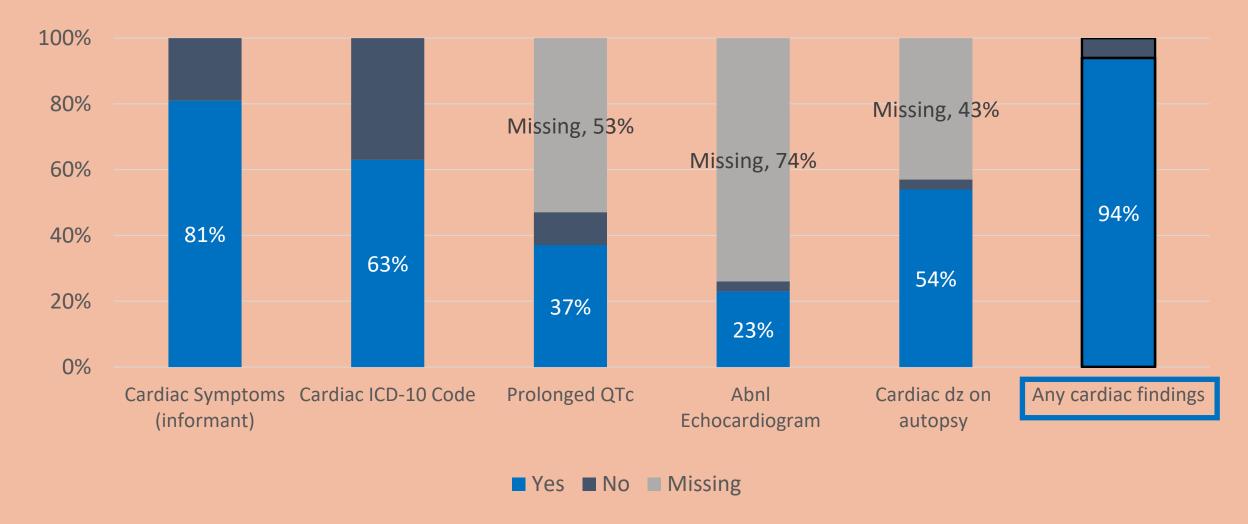

# Additional Causes of Death or Significant Conditions among Acute Opioid, Opioid-Stimulant, and Stimulant Toxicity deaths, SF 2013-2023:

Opioid-stimulant Similar to Opioid-only Deaths