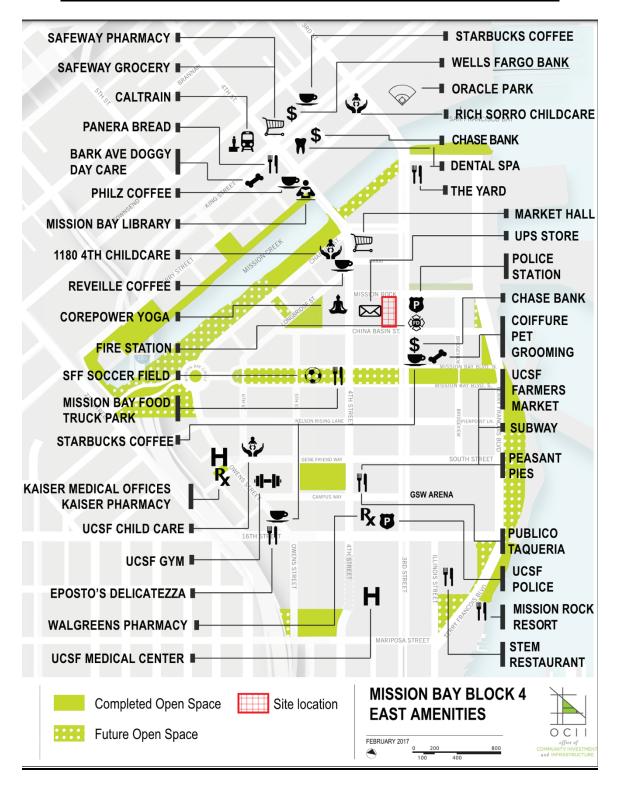

| Neighborhood Amenities within 0.5 miles: | Supermarkets: Gus's Community Market at 4 <sup>th</sup> and Channel Streets, 0.2 miles from the site Safeway at 4th and King Streets, 0.5 miles from the site. Pharmacy: two (2) pharmacies are located just over 0.5 miles from the site: (1) Walgreens at 4th and Townsend Streets, and (2) Safeway at 4th and King Streets. Library: The San Francisco Public Library: Mission Bay is located 0.4 miles from the site at 4th and Berry Streets. Parks: Mission Creek Park is 0.4 miles from the site at Channel Street Channel Street Dog Park is 0.2 miles from the site at Long Bridge Street and Corinne Woods Way; Mission Bay Kids' Park is 0.2 miles away from the site at Long Bridge and |
|------------------------------------------|-----------------------------------------------------------------------------------------------------------------------------------------------------------------------------------------------------------------------------------------------------------------------------------------------------------------------------------------------------------------------------------------------------------------------------------------------------------------------------------------------------------------------------------------------------------------------------------------------------------------------------------------------------------------------------------------------------|
|                                          | China Basin Streets; Mission Bay Commons is 0.4 miles away from the site at 3rd Street and Mission Bay Boulevard North; Bay Front Park is 0.4 miles away from the Site at Terry Francois Boulevard and Warriors Way (the San Francisco Bay Trail can be accessed from this park).                                                                                                                                                                                                                                                                                                                                                                                                                   |
| Public Transportation within 0.5 miles:  | The Site is located directly adjacent to the southbound Mission Rock T-Third Light Rail stop and 0.5 miles from the San Francisco Caltrain station on 4th Street between King and Townsend Streets; also, adjacent to stops for the MUNI 91-3rd-19th Avenue OWL bus line.                                                                                                                                                                                                                                                                                                                                                                                                                           |
| Article 34:                              | Exempt. Pursuant to SB 469. Will be reevaluated during predevelopment pursuant to MOHCD and City Attorney determinations.                                                                                                                                                                                                                                                                                                                                                                                                                                                                                                                                                                           |
| Article 38:                              | Exempt. Project is new construction and is outside the exposure zone map area.                                                                                                                                                                                                                                                                                                                                                                                                                                                                                                                                                                                                                      |
| Accessibility:                           | Project will provide at least 15% of tax credit units with mobility features (California Building Code 11B 809.2 through 11B 809.5) and at least 10% of tax credit units will have communication features to be accessible for persons with hearing or visual disabilities. Adaptability requirements will be determined                                                                                                                                                                                                                                                                                                                                                                            |