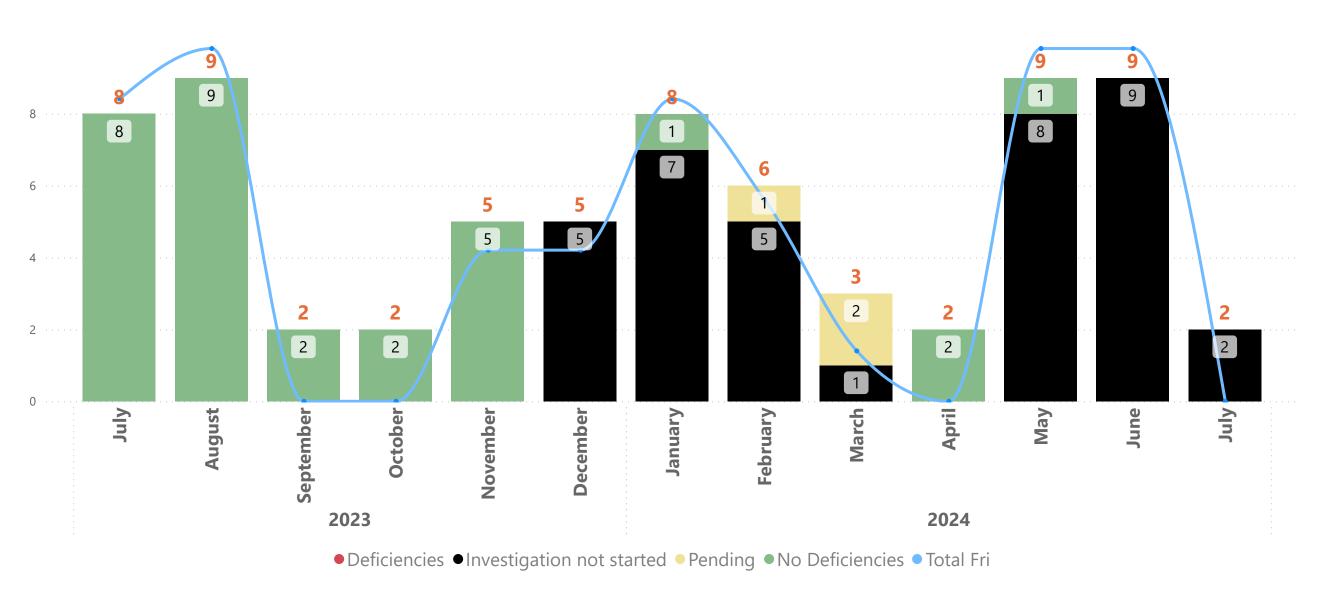

### Staff to Res Abuse FY 23-24 and FY 24-25

#### **Staff To Resident Abuse: Outcome Summary**

| Year  | <b>No Deficiencies ▼</b> | Deficiencies | Pending | Investigation not started | %No deficiency |
|-------|--------------------------|--------------|---------|---------------------------|----------------|
| 2023  | 19                       |              |         | 4                         | 100%           |
| 2024  | 4                        |              | 2       | 30                        | 100%           |
| Total | 23                       |              | 2       | 34                        | 100%           |