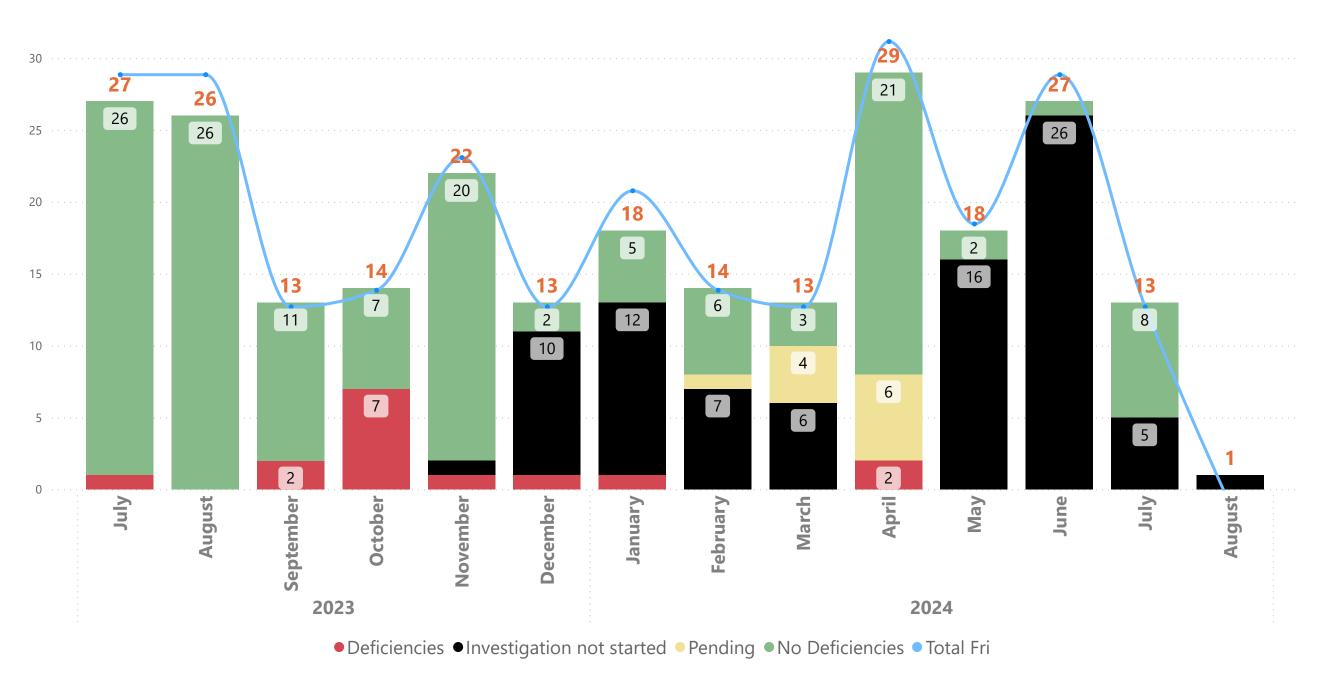

### Outcome of FRIs FY 23-34 and FY 24-25

# **All FRIs: Outcome Summary**

| <b>Year</b> | No Deficiencies | Deficiencies | Pending | Investigation not started | %No deficiency |
|-------------|-----------------|--------------|---------|---------------------------|----------------|
| 2023        | 92              | 12           |         | 11                        | 88%            |
| 2024        | 46              | 3            | 11      | 73                        | 94%            |
| Total       | 138             | 15           | 11      | 84                        | 90%            |