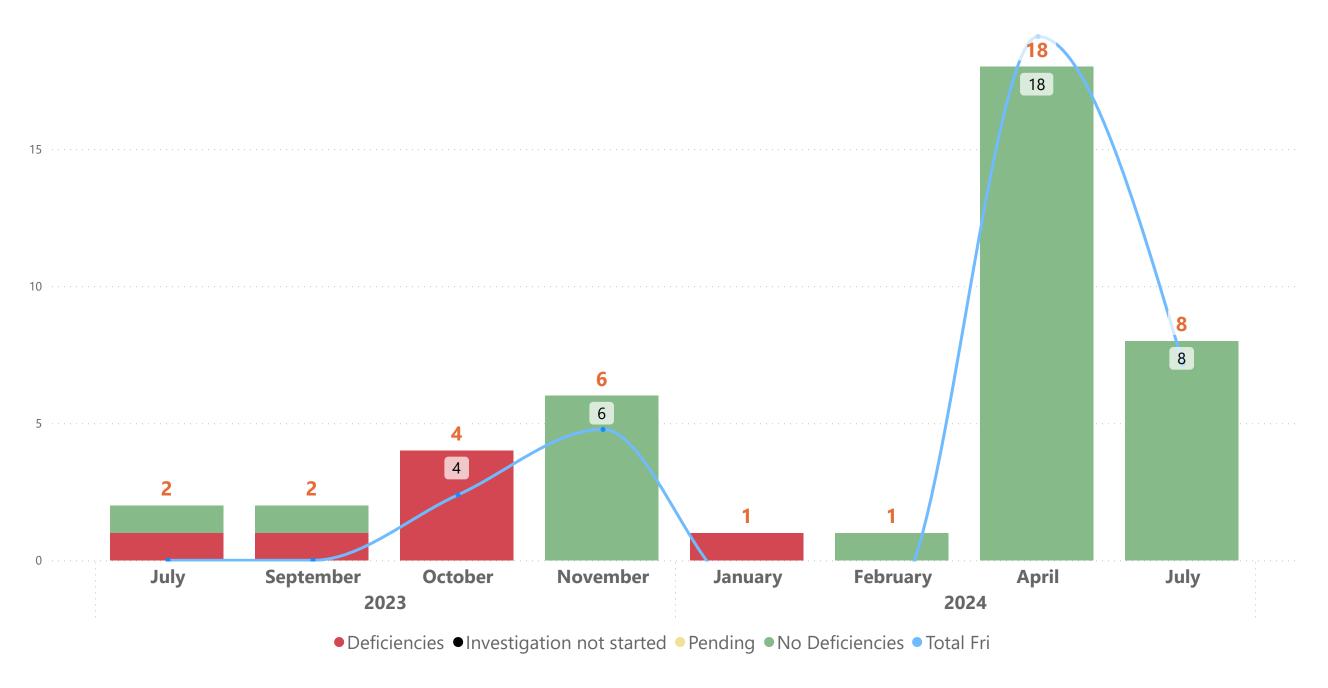

# **Anonymous Complaints FY 23-24 and FY 24-25**

## **Anonymous Complaints: Outcome Summary**

| Year<br>• | No Deficiencies | Deficiencies | Pending | Investigation not started | %No deficiency |
|-----------|-----------------|--------------|---------|---------------------------|----------------|
| 2023      | 8               | 6            |         |                           | 57%            |
| 2024      | 27              | 1            |         |                           | 96%            |
| Total     | 35              | 7            |         |                           | 83%            |