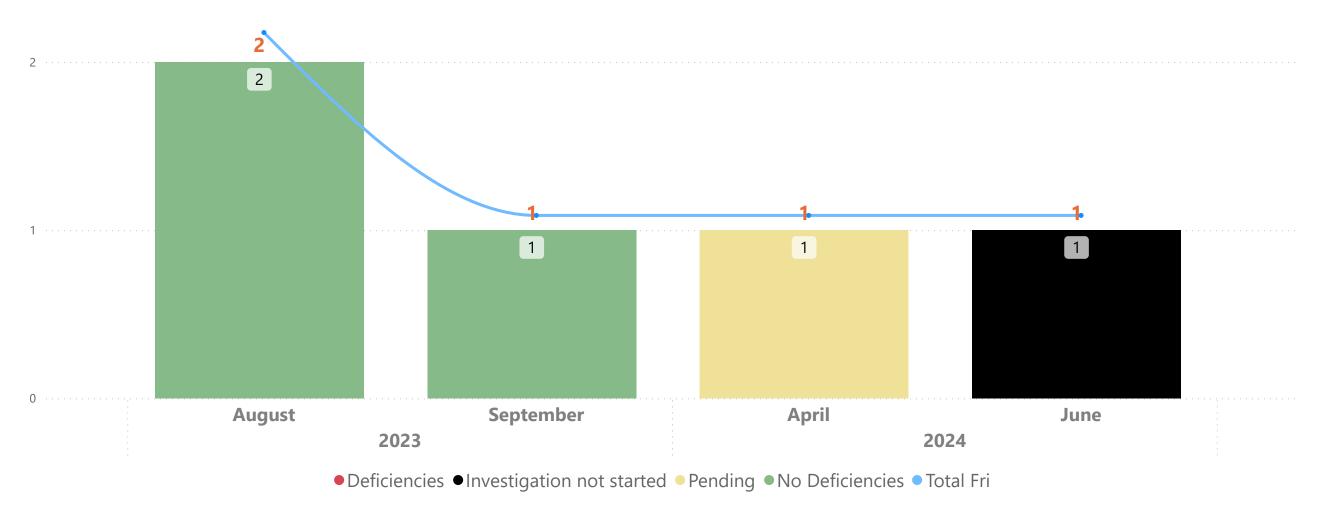

|  |  |  |  |
| FEINDING SHE VISHS                              | So the periodic document request of early visit.                                                                                                                                                                                                                                                                                                                                                                                    |  |  |  |  |

### Outcome of FRIs FY 23-34 and FY 24-25



### Staff to Res Abuse FY 23-24 and FY 24-25



# **Anonymous Complaints FY 23-24 and FY 24-25**



## Staff to Res Theft FY 23-24 and FY 24-25



# **All FRIs: Outcome Summary**

| <b>Year</b> | No Deficiencies | Deficiencies | Pending | Investigation not started | %No deficiency |
|-------------|-----------------|--------------|---------|---------------------------|----------------|
| 2023        | 92              | 12           |         | 11                        | 88%            |
| 2024        | 46              | 3            | 11      | 73                        | 94%            |
| Total       | 138             | 15           | 11      | 84                        | 90%            |

#### **Staff To Resident Abuse: Outcome Summary**

| Year  | <b>No Deficiencies ▼</b> | Deficiencies | Pending | Investigation not started | %No deficiency |
|-------|--------------------------|--------------|---------|-------------------------