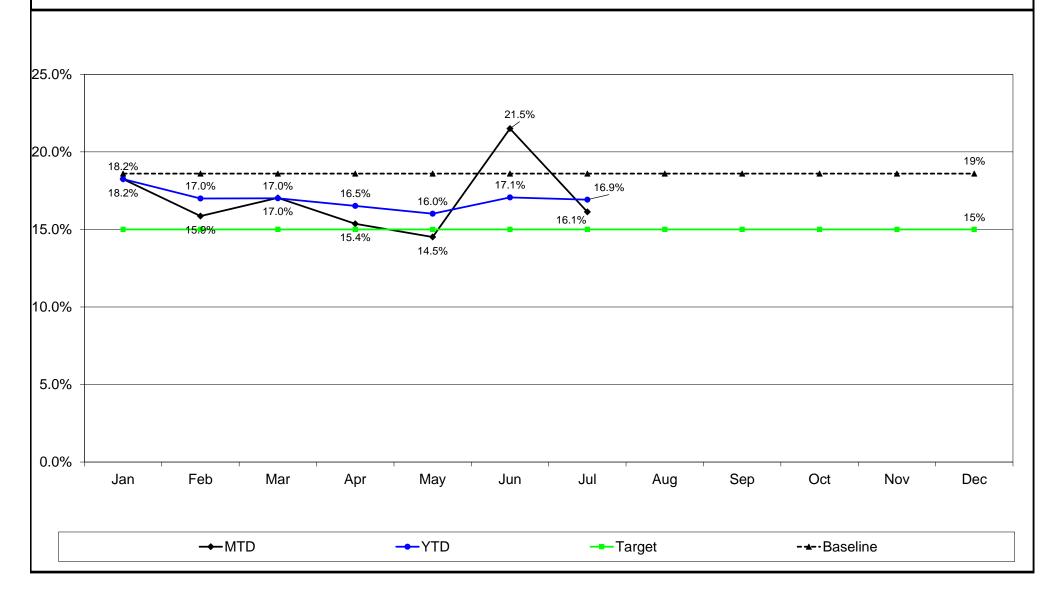

Jun

Jul

---Target

Aug

Sep

Oct

---Baseline

Nov

Dec

Jan

Feb

**→**MTD

Mar

Apr

May

**→**YTD

True North: Owner: Financial Stewardship Wu, Kanzaria 2024 Current: 16.9%
2024 Target: 15%
2023 Baseline: 18.6%
% Improvement From Last Year: -9.03%

Goal Statement:

Reduce Hospital Billing Denial rate for primary payers from 18.6% to 15.6% by July 2024.