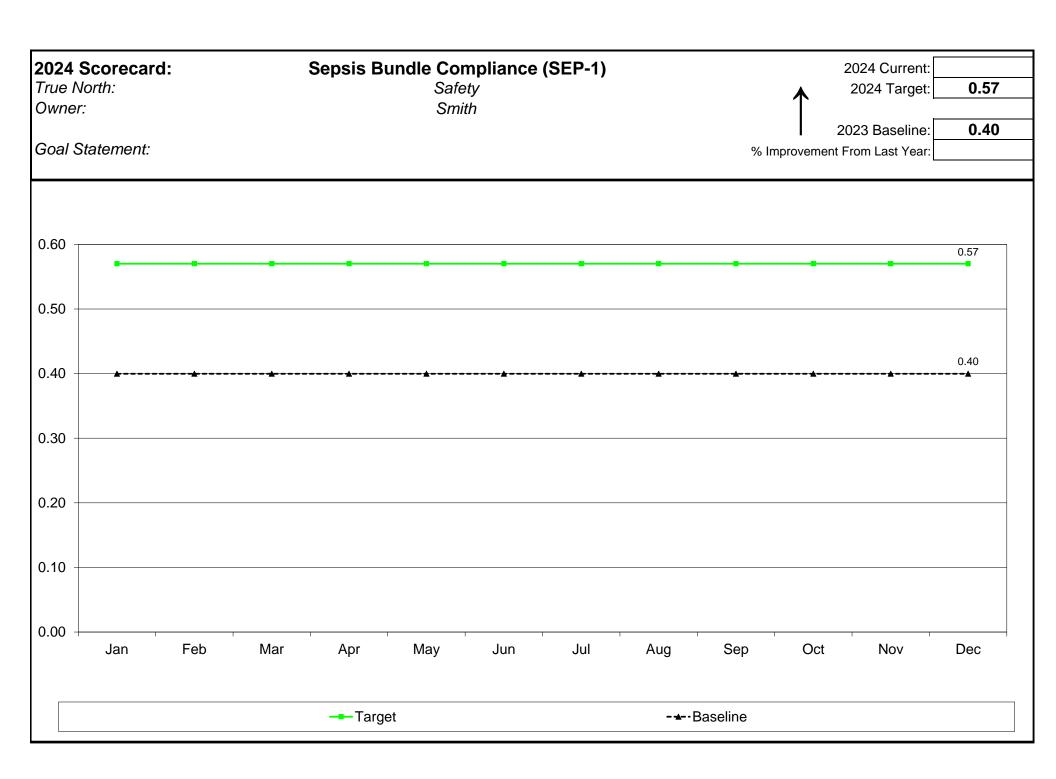

2024 Scorecard: 82.8% **Departments Driving Equity** 2024 Current: True North: 65.0% **Equity** 2024 Target: **Ehrlich** Owner: 74.0% 2023 Baseline: Goal Statement: *Increase % departments with an active equity driver >= 65%* 11.84% % Improvement From Last Year: 120.0% 100.0% 100.0% 100.0% 100.0% 100.0% 100.0% 79.2% 83.3% 82.8% 80.0% 76.5% 80.0% <sup>L</sup> 75.0% 75.0% -/ 65% 60.0% 60.0% 40.0%



20.0%



2024 Scorecard:

**Hospital Acquired Pressure Injuries (HAPI)** 

True North: Owner:

Safety Smith

0.12 2024 Current: 0.20 2024 Target: 2023 Baseline: 0.20

Goal Statement:

Reduce rate of patient hospital acquired pressure injuries per 1,000 midnight census <= 0.2





2024 Scorecard: Falls with injury (med surg, 4A, ED, inpatient psych) 2024 Current: 0.69 True North: Safety 0.45 2024 Target: Smith Owner: 2023 Baseline: 0.60 Reduce rate of patient falls per 1,000 midnight census <= 0.45 Goal Statement: 14.44% % Improvement From Last Year: 0.80 0.73 0.71 0.70 0.68 0.68 0.70 0.69 0.69 0.67 0.67 0.60 0.60 0.50 0.45 0.40 0.30 0.20 0.10 0.00 Jan Feb Mar Apr May Jun Jul Aug Sep Oct Nov Dec **→**YTD ---Baseline **→**MTD ---Target

2024 Scorecard: 44.9% **Emergency Department - Diversion Rate*