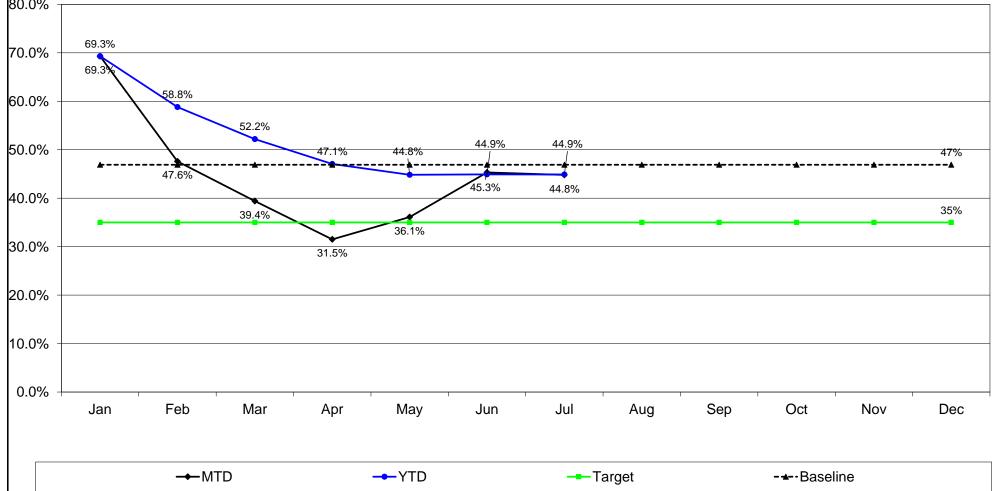

2024 Scorecard: 44.9% **Emergency Department - Diversion Rate** 2024 Current: True North: Quality 35.0% 2024 Target: Owner: Staconis, Colwell 2023 Baseline: 46.9% Reduce Emergency Department ambulance diversion rate = <35% Goal Statement: -4.28% % Improvement From Last Year: 80.0% 69.3% 70.0% 69.3 58.8%