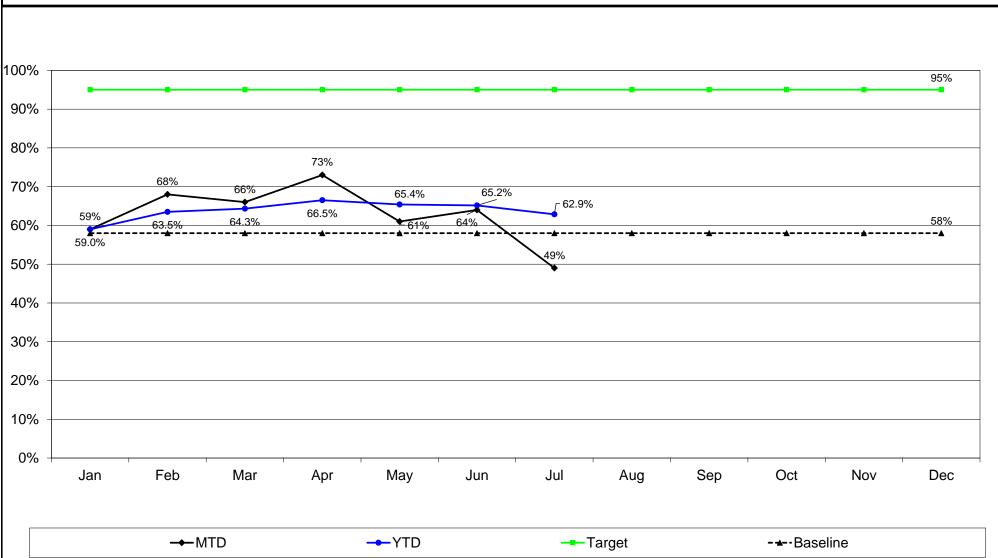

2024 Scorecard: 62.9% Perioperative - OR Add-on Case % 2024 Current: True North: Quality 95.0% 2024 Target: Owner: Coggan, Palaniappa 2023 Baseline: 58.0% Goal Statement: Completion rate of Urgent-24 hour OR add-ons within 24 hours >95% 8.37% % Improvement From Last Year: 100% 95% 90% 80% 73% 70% 65.2% 65.4% r 62.9% 66.5% 60% 59.0% 50% 40%