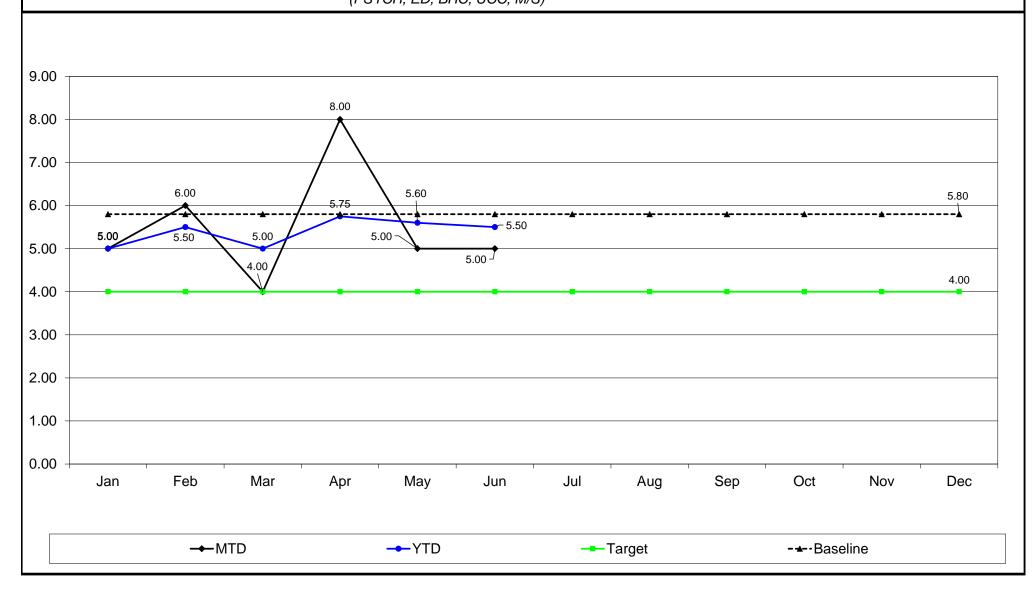

2024 Scorecard:

**Physical Assaults with Injury** 

True North: Owner:

Developing Our People Smith, Journagin 2024 Current: 5.50 2024 Target: 4.00 2023 Baseline: 5.80 % Improvement From Last Year: -5.17%

Goal Statement:

Reduce the # of physical assaults with injury to ZSFG staff from a rate of 5.8 per month to less than 4.0 per month for the combined high risk areas (PSYCH, ED, BHC, UCC, M/S)

2024 Scorecard:

**Denial Rate - Hospital Billing** 