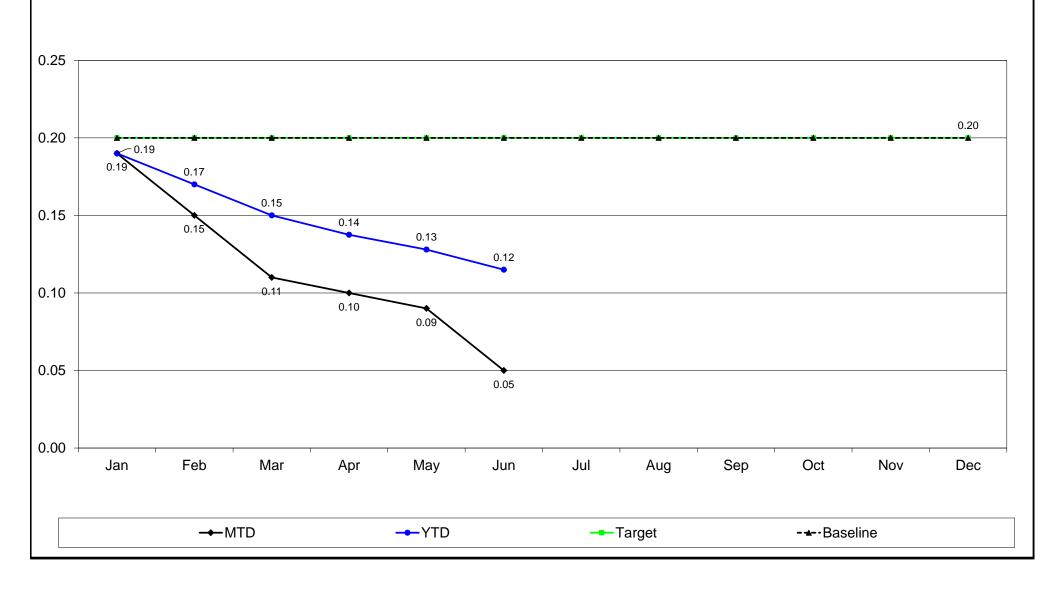

20.0%

2024 Scorecard:

**Hospital Acquired Pressure Injuries (HAPI)** 

True North: Owner:

Safety Smith

0.12 2024 Current: 0.20 2024 Target: 2023 Baseline: 0.20

Goal Statement:

Reduce rate of patient hospital acquired pressure injuries per 1,000 midnight census <= 0.2